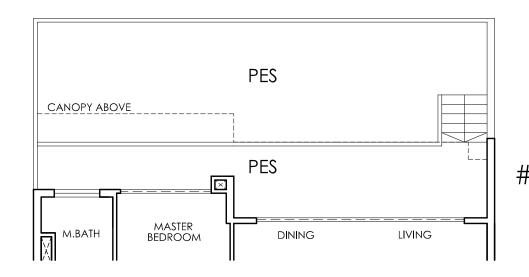

Type 3A-1a

164 sqm / 1765 sqft

#01-09

#01-21 (mirror image)

Type 3A-1b 179 sqm / 1927 sqft #01-19 (mirror image)

Type 3B 137 sqm / 1475 sqft #02-22 to #04-22

Type 3B-1
180 sqm / 1938 sqft
#01-22

Type 3C 144 sqm / 1550 sqft #02-18 to #04-18 #02-20 to #04-20