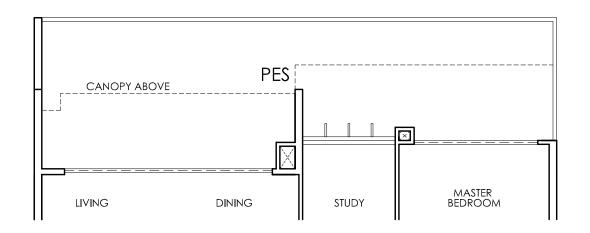

UPPER LEVEL

Type PH5
256 sqm / 2756 sqft
#05-18
#05-20

LOWER LEVEL

UPPER LEVEL