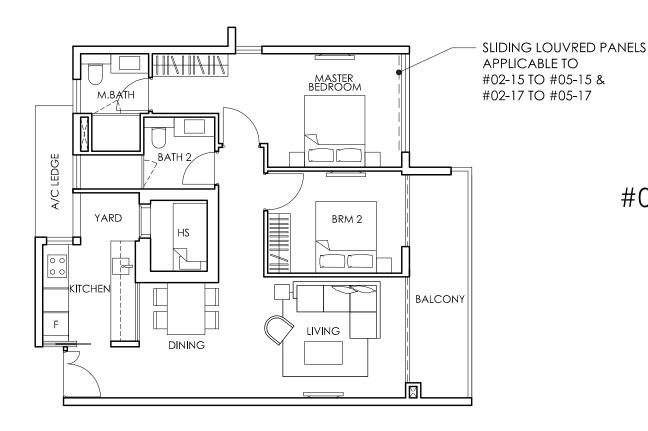

#02-17 to #05-17 (mirror image)

Type 2F-1a
122 sqm / 1313 sqft
#01-17

Type 3A

137 sqm / 1475 sqft

#02-01 to #04-01

#02-07 to #04-07

#02-09 to #04-09

#02-23 to #04-23