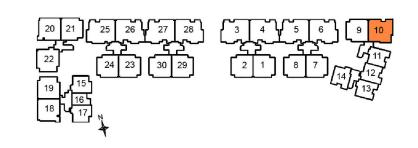

Type 3C-1a

184 sqm / 1981 sqft

Type 3C-1

169 sqm / 1819 sqft

Type 3D OPTION 1

162 sqm / 1744 sqft

#02-10 to #04-10

Type 3D-1
193 sqm / 2077 sqft
#01-10

Floor plans & areas are subject to change without prior notice.

Type 3D OPTION 2

Type 3D OPTION 3

Type 4A

182 sqm / 1959 sqft

#02-03 to #04-03

#02-25 to #04-25

#02-06 to #04-06 (mirror image)