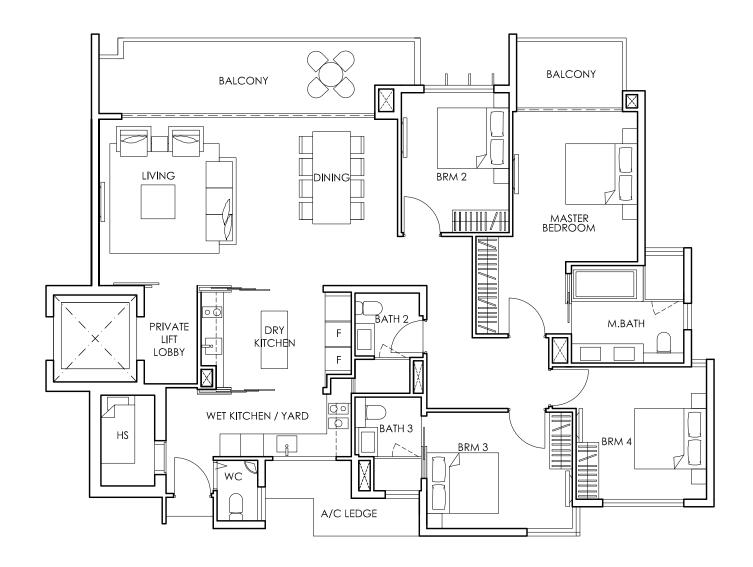

Type 3A-1a

164 sqm / 1765 sqft

#01-09

#01-21 (mirror image)

Type 3A-1b 179 sqm / 1927 sqft #01-19 (mirror image)

Type 3B 137 sqm / 1475 sqft #02-22 to #04-22

Type 3B-1
180 sqm / 1938 sqft
#01-22

Type 3C 144 sqm / 1550 sqft #02-18 to #04-18 #02-20 to #04-20