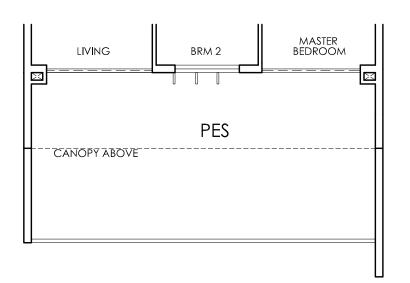

Type 1A 64 sqm / 689 sqft #02-16 to #05-16

Type 1A-1 84 sqm / 904 sqft #01-16

Type 2A-1
130 sqm / 1399 sqft
#01-12

Type 2B 98 sqm / 1055 sqft #02-11 to #05-11

Type 2B-1
130 sqm / 1399 sqft
#01-11

Type 2C 98 sqm / 1055 sqft #02-13 to #05-13