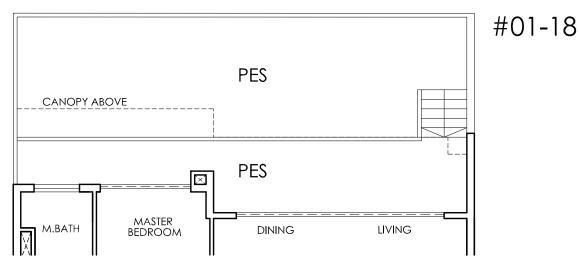

UPPER LEVEL

Type PH5
256 sqm / 2756 sqft
#05-18
#05-20

LOWER LEVEL

UPPER LEVEL