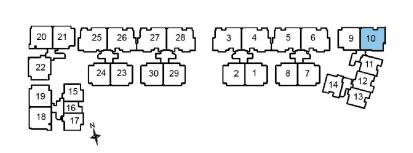

## Type PH3

248 sqm / 2669 sqft

#05-01

#05-07

#05-09

#05-23

#05-29

#05-02 (mirror image)

#05-08 (mirror image)

#05-19 (mirror image)

#05-21 (mirror image)

#05-24 (mirror image)

#05-30 (mirror image)

LOWER LEVEL

**UPPER LEVEL** 

> Type PH4 248 sqm / 2669 sqft #05-22