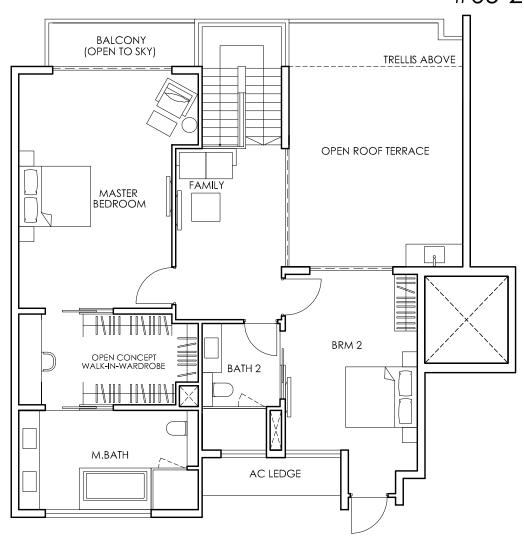

#01-27 (mirror image)

Type PH1

329 sqm / 3541 sqft

#05-03

#05-25

#05-06 (mirror image)

#05-28 (mirror image)

LOWER LEVEL

**UPPER LEVEL** 

Type PH2

331sqm / 3563 sqft

#05-04

#05-26

#05-05 (mirror image)

#05-27 (mirror image)

## Type PH3

248 sqm / 2669 sqft

#05-01

#05-07

#05-09

#05-23

#05-29

#05-02 (mirror image)

#05-08 (mirror image)

#05-19 (mirror image)

#05-21 (mirror image)

#05-24 (mirror image)

#05-30 (mirror image)

LOWER LEVEL

**UPPER LEVEL** 

> Type PH4 248 sqm / 2669 sqft #05-22