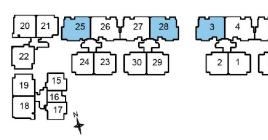

Type 1A 64 sqm / 689 sqft #02-16 to #05-16

Type 1A-1 84 sqm / 904 sqft #01-16

Type 2A-1
130 sqm / 1399 sqft
#01-12

Type 2B 98 sqm / 1055 sqft #02-11 to #05-11

Type 2B-1
130 sqm / 1399 sqft
#01-11

Type 2C 98 sqm / 1055 sqft #02-13 to #05-13

Type 2C-1
130 sqm / 1399 sqft
#01-13

Type 2D 97 sqm / 1044 sqft #02-14 to #05-14

Type 2D-1
125 sqm / 1346 sqft
#01-14

Type 2E-1
135 sqm / 1453 sqft
#01-02
#01-29 (mirror image)

Type 2F

98 sqm / 1055 sqft #02-15 to #05-15

#02-17 to #05-17 (mirror image)

Type 2F-1a
122 sqm / 1313 sqft
#01-17

Type 3A

137 sqm / 1475 sqft

#02-01 to #04-01

#02-07 to #04-07

#02-09 to #04-09

#02-23 to #04-23

#02-29 to #04-29

#02-02 to #04-02 (mirror image)

#02-08 to #04-08 (mirror image)

#02-19 to #04-19 (mirror image)

#02-21 to #04-21 (mirror image)

#02-24 to #04-24 (mirror image)

#02-30 to #04-30 (mirror image)

Type 3A-1

156 sqm / 1679 sqft

#01-01

#01-07

#01-23

#01-08 (mirror image)

#01-24 (mirror image)

#01-30 (mirror image)

Type 3A-1a

164 sqm / 1765 sqft

#01-09

#01-21 (mirror image)

Type 3A-1b 179 sqm / 1927 sqft #01-19 (mirror image)

Type 3B 137 sqm / 1475 sqft #02-22 to #04-22

Type 3B-1
180 sqm / 1938 sqft
#01-22

Type 3C 144 sqm / 1550 sqft #02-18 to #04-18 #02-20 to #04-20

Type 3C-1a

184 sqm / 1981 sqft

Type 3C-1

169 sqm / 1819 sqft

Type 3D OPTION 1

162 sqm / 1744 sqft

#02-10 to #04-10

Type 3D-1
193 sqm / 2077 sqft
#01-10

Floor plans & areas are subject to change without prior notice.

Type 3D OPTION 2

Type 3D OPTION 3

Type 4A

182 sqm / 1959 sqft

#02-03 to #04-03

#02-25 to #04-25

#02-06 to #04-06 (mirror image)

#02-28 to #04-28 (mirror image)

Type 4A-1
226 sqm / 2433 sqft
#01-03
#01-28 (mirror image)

Type 4A-1a

202 sqm / 2174 sqft

Type 4A-1b 230 sqm / 2476 sqft #01-25

Type 4B

185 sqm / 1991 sqft

#02-04 to #04-04

#02-26 to #04-26

#02-05 to #04-05 (mirror image)

#02-27 to #04-27 (mirror image)

Type 4B-1

233 sqm / 2508 sqft

#01-04

#01-26

#01-05 (mirror image)