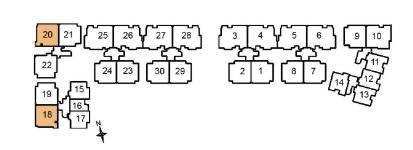

UPPER LEVEL

Type PH5
256 sqm / 2756 sqft
#05-18
#05-20

LOWER LEVEL

UPPER LEVEL