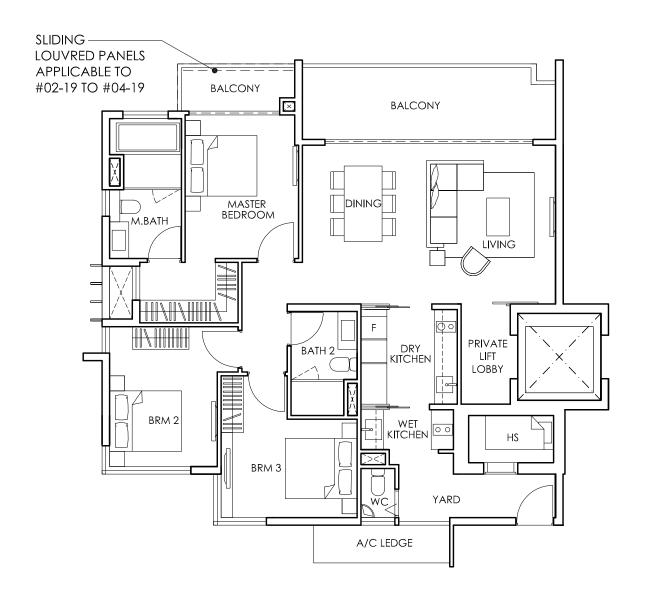

#02-29 to #04-29

#02-02 to #04-02 (mirror image)

#02-08 to #04-08 (mirror image)

#02-19 to #04-19 (mirror image)

#02-21 to #04-21 (mirror image)

#02-24 to #04-24 (mirror image)

#02-30 to #04-30 (mirror image)