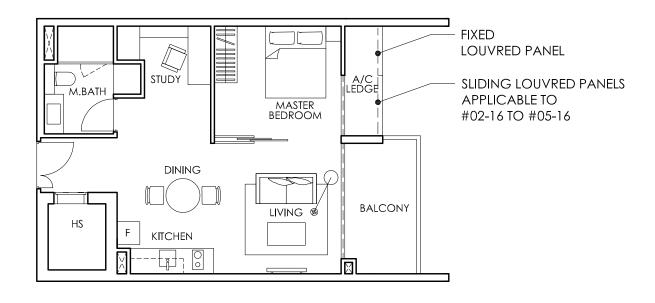

Type 1A 64 sqm / 689 sqft #02-16 to #05-16

Type 1A-1 84 sqm / 904 sqft #01-16

Type 2A-1
130 sqm / 1399 sqft
#01-12

Type 2B 98 sqm / 1055 sqft #02-11 to #05-11

Type 2B-1
130 sqm / 1399 sqft
#01-11

Type 2C 98 sqm / 1055 sqft #02-13 to #05-13