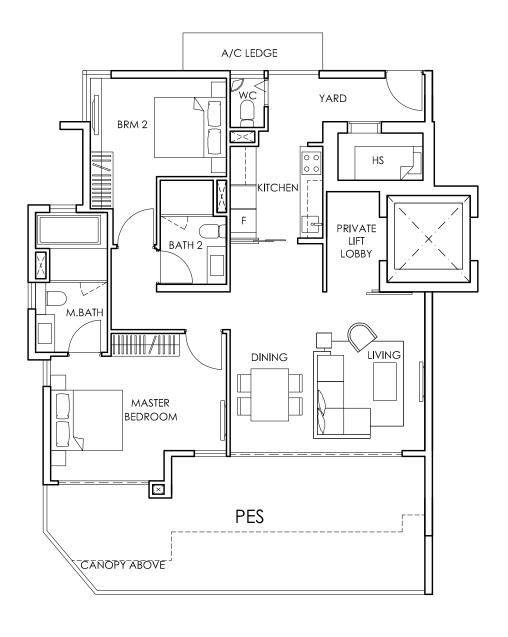

Type 1A 64 sqm / 689 sqft #02-16 to #05-16



Type 1A-1 84 sqm / 904 sqft #01-16







Type 2A-1
130 sqm / 1399 sqft
#01-12





Type 2B 98 sqm / 1055 sqft #02-11 to #05-11



Type 2B-1
130 sqm / 1399 sqft
#01-11





Type 2C 98 sqm / 1055 sqft #02-13 to #05-13



Type 2C-1
130 sqm / 1399 sqft
#01-13





Type 2D 97 sqm / 1044 sqft #02-14 to #05-14



Type 2D-1
125 sqm / 1346 sqft
#01-14





Type 2E-1
135 sqm / 1453 sqft
#01-02
#01-29 (mirror image)





Type 2F

98 sqm / 1055 sqft #02-15 to #05-15

#02-17 to #05-17 (mirror image)





Type 2F-1a
122 sqm / 1313 sqft
#01-17





Type 3A

137 sqm / 1475 sqft

#02-01 to #04-01

#02-07 to #04-07

#02-09 to #04-09

#02-23 to #04-23

#02-29 to #04-29

#02-02 to #04-02 (mirror image)

#02-08 to #04-08 (mirror image)

#02-19 to #04-19 (mirror image)

#02-21 to #04-21 (mirror image)

#02-24 to #04-24 (mirror image)

#02-30 to #04-30 (mirror image)





Type 3A-1

156 sqm / 1679 sqft

#01-01

#01-07

#01-23

#01-08 (mirror image)

#01-24 (mirror image)

#01-30 (mirror image)

Type 3A-1a

164 sqm / 1765 sqft

#01-09

#01-21 (mirror image)



Type 3A-1b 179 sqm / 1927 sqft #01-19 (mirror image)





Type 3B 137 sqm / 1475 sqft #02-22 to