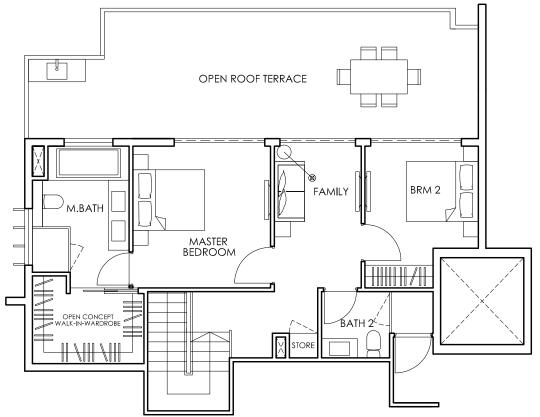

#01-27 (mirror image)

Type PH1

329 sqm / 3541 sqft

#05-03

#05-25

#05-06 (mirror image)

#05-28 (mirror image)

LOWER LEVEL

**UPPER LEVEL** 

Type PH2

331sqm / 3563 sqft

#05-04

#05-26

#05-05 (mirror image)

#05-27 (mirror image)