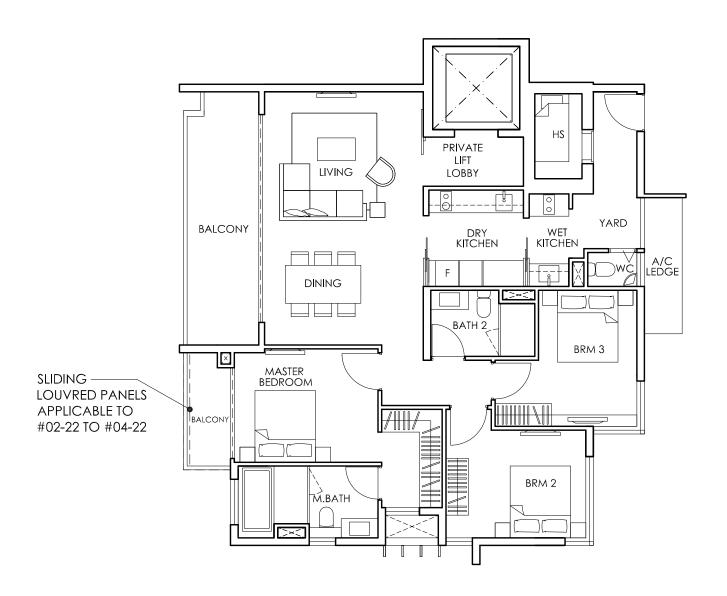

Type 3A-1a

164 sqm / 1765 sqft

#01-09

#01-21 (mirror image)

Type 3A-1b 179 sqm / 1927 sqft #01-19 (mirror image)

Type 3B 137 sqm / 1475 sqft #02-22 to #04-22

Type 3B-1
180 sqm / 1938 sqft
#01-22

Type 3C 144 sqm / 1550 sqft #02-18 to #04-18 #02-20 to #04-20