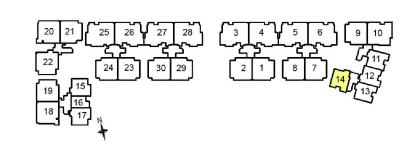

Type 1A 64 sqm / 689 sqft #02-16 to #05-16



Type 1A-1 84 sqm / 904 sqft #01-16







Type 2A-1
130 sqm / 1399 sqft
#01-12





Type 2B 98 sqm / 1055 sqft #02-11 to #05-11



Type 2B-1
130 sqm / 1399 sqft
#01-11





Type 2C 98 sqm / 1055 sqft #02-13 to #05-13



Type 2C-1
130 sqm / 1399 sqft
#01-13





Type 2D 97 sqm / 1044 sqft #02-14 to #05-14



Type 2D-1
125 sqm / 1346 sqft
#01-14





Type 2E-1
135 sqm / 1453 sqft
#01-02
#01-29 (mirror image)





Type 2F

98 sqm / 1055 sqft #02-15 to #05-15

#02-17 to #05-17 (mirror image)





Type 2F-1a
122 sqm / 1313 sqft
#01-17





Type 3A

137 sqm / 1475 sqft

#02-01 to #04-01

#02-07 to #04-07

#02-09 to #04-09

#02-23 to #04-23

#02-29 to #04-29

#02-02 to #04-02 (mirror image)

#02-08 to #04-08 (mirror image)

#02-19 to #04-19 (mirror image)

#02-21 to #04-21 (mirror image)

#02-24 to #04-24 (mirror image)

#02-30 to #04-30 (mirror image)





Type 3A-1

156 sqm / 1679 sqft

#01-01

#01-07

#01-23

#01-08 (mirror image)

#01-24 (mirror image)

#01-30 (mirror image)

Type 3A-1a

164 sqm / 1765 sqft

#01-09

#01-21 (mirror image)



Type 3A-1b 179 sqm / 1927 sqft #01-19 (mirror image)





Type 3B 137 sqm / 1475 sqft #02-22