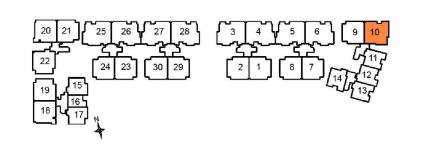

Type 3C-1a

184 sqm / 1981 sqft

Type 3C-1

169 sqm / 1819 sqft

Type 3D OPTION 1

162 sqm / 1744 sqft

#02-10 to #04-10

Type 3D-1
193 sqm / 2077 sqft
#01-10

Floor plans & areas are subject to change without prior notice.

Type 3D OPTION 2

Type 3D OPTION 3

Type 4A

182 sqm / 1959 sqft

#02-03 to #04-03

#02-25 to #04-25

#02-06 to #04-06 (mirror image)