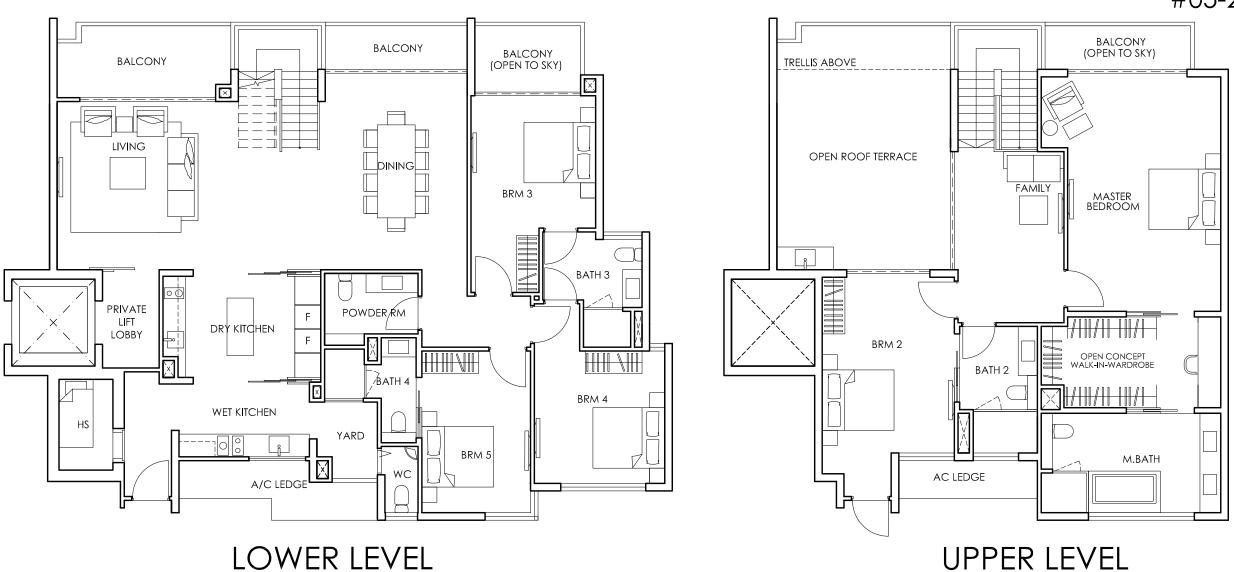

#01-27 (mirror image)

Type PH1

329 sqm / 3541 sqft

#05-03

#05-25

#05-06 (mirror image)

#05-28 (mirror image)

LOWER LEVEL

**UPPER LEVEL** 

Type PH2

331sqm / 3563 sqft

#05-04

#05-26

#05-05 (mirror image)

#05-27 (mirror image)