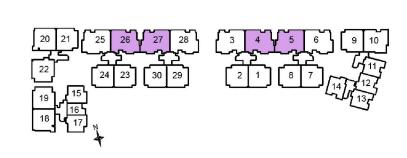

Type 1A 64 sqm / 689 sqft #02-16 to #05-16

Type 1A-1 84 sqm / 904 sqft #01-16

Type 2A-1
130 sqm / 1399 sqft
#01-12

Type 2B 98 sqm / 1055 sqft #02-11 to #05-11

Type 2B-1
130 sqm / 1399 sqft
#01-11

Type 2C 98 sqm / 1055 sqft #02-13 to #05-13

Type 2C-1
130 sqm / 1399 sqft
#01-13

Type 2D 97 sqm / 1044 sqft #02-14 to #05-14

Type 2D-1
125 sqm / 1346 sqft
#01-14

Type 2E-1
135 sqm / 1453 sqft
#01-02
#01-29 (mirror image)

Type 2F

98 sqm / 1055 sqft #02-15 to #05-15

#02-17 to #05-17 (mirror image)

Type 2F-1a
122 sqm / 1313 sqft
#01-17

Type 3A

137 sqm / 1475 sqft

#02-01 to #04-01

#02-07 to #04-07

#02-09 to #04-09

#02-23 to #04-23

#02-29 to #04-29

#02-02 to #04-02 (mirror image)

#02-08 to #04-08 (mirror image)

#02-19 to #04-19 (mirror image)

#02-21 to #04-21 (mirror image)

#02-24 to #04-24 (mirror image)

#02-30 to #04-30 (mirror image)

Type 3A-1

156 sqm / 1679 sqft

#01-01

#01-07

#01-23

#01-08 (mirror image)

#01-24 (mirror image)

#01-30 (mirror image)

Type 3A-1a

164 sqm / 1765 sqft

#01-09

#01-21 (mirror image)

Type 3A-1b 179 sqm / 1927 sqft #01-19 (mirror image)

Type 3B 137 sqm / 1475 sqft #02-22 to #04-22

Type 3B-1
180 sqm / 1938 sqft
#01-22

Type 3C 144 sqm / 1550 sqft #02-18 to #04-18 #02-20 to #04-20

Type 3C-1a

184 sqm / 1981 sqft

Type 3C-1

169 sqm / 1819 sqft

Type 3D OPTION 1

162 sqm / 1744 sqft

#02-10 to #04-10

Type 3D-1
193 sqm / 2077 sqft
#01-10

Floor plans & areas are subject to change without prior notice.

Type 3D OPTION 2

Type 3D OPTION 3

Type 4A

182 sqm / 1959 sqft

#02-03 to #04-03

#02-25 to #04-25

#02-06 to #04-06 (mirror image)

#02-28 to #04-28 (mirror image)

Type 4A-1
226 sqm / 2433 sqft
#01-03
#01-28 (mirror image)

Type 4A-1a

202 sqm / 2174 sqft

Type 4A-1b 230 sqm / 2476 sqft #01-25

Type 4B

185 sqm / 1991 sqft

#02-04 to #04-04

#02-26 to #04-26

#02-05 to #04-05 (mirror image)

#02-27 to #04-27 (mirror image)

Type 4B-1

233 sqm / 2508 sqft

#01-04

#01-26

#01-05 (mirror image)

#01-27 (mirror image)

Type PH1

329 sqm / 3541 sqft

#05-03

#05-25

#05-06 (mirror image)

#05-28 (mirror image)

LOWER LEVEL

**UPPER LEVEL** 

Type PH2

331sqm / 3563 sqft

#05-04

#05-26

#05-05 (mirror image)

#05-27 (mirror image)

## Type PH3

248 sqm / 2669 sqft

#05-01

#05-07

#05-09

#05-23

#05-29

#05-02 (mirror image)

#05-08 (mirror image)

#05-19 (mirror image)

#05-21 (mirror image)

#05-24 (mirror image)

#05-30 (mirror image)

LOWER LEVEL

**UPPER LEVEL** 

> Type PH4 248 sqm / 2669 sqft #05-22

UPPER LEVEL

Type PH5
256 sqm / 2756 sqft
#05-18
#05-20

LOWER LEVEL

UPPER LEVEL

## Type PH6 OPTION 1

294 sqm / 3165 sqft #05-10

UPPER LEVEL

## Type PH6 OPTION 2

UPPER LEVEL

## Type PH6 OPTION 3