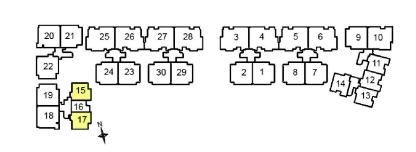

#02-29 to #04-29

#02-02 to #04-02 (mirror image)

#02-08 to #04-08 (mirror image)

#02-19 to #04-19 (mirror image)

#02-21 to #04-21 (mirror image)

#02-24 to #04-24 (mirror image)

#02-30 to #04-30 (mirror image)