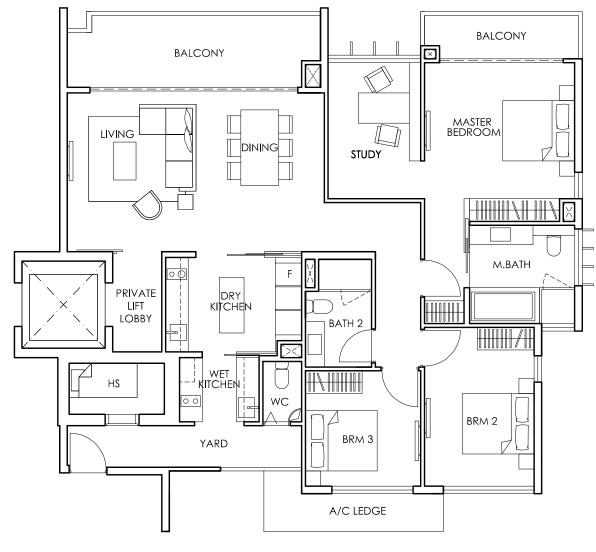

Type 3C-1a

184 sqm / 1981 sqft

Type 3C-1

169 sqm / 1819 sqft

Type 3D OPTION 1

162 sqm / 1744 sqft

#02-10 to #04-10

Type 3D-1
193 sqm / 2077 sqft
#01-10

Floor plans & areas are subject to change without prior notice.

Type 3D OPTION 2

Type 3D OPTION 3

Type 4A

182 sqm / 1959 sqft

#02-03 to #04-03

#02-25 to #04-25

#02-06 to #04-06 (mirror image)