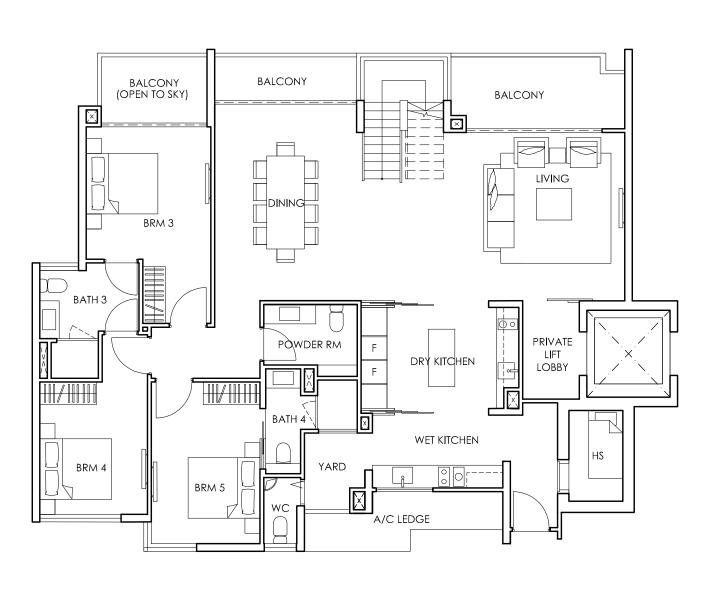

#01-27 (mirror image)

Type PH1

329 sqm / 3541 sqft

#05-03

#05-25

#05-06 (mirror image)

#05-28 (mirror image)

LOWER LEVEL

**UPPER LEVEL** 

Type PH2

331sqm / 3563 sqft

#05-04

#05-26

#05-05 (mirror image)

#05-27 (mirror image)

## Type PH3

248 sqm / 2669 sqft

#05-01

#05-07

#05-09

#05-23

#05-29

#05-02 (mirror image)

#05-08 (mirror image)

#05-19 (mirror image)

#05-21 (mirror image)

#05-24 (mirror image)

#05-30 (mirror image)

LOWER LEVEL

**UPPER LEVEL** 

> Type PH4 248 sqm / 2669 sqft #05-22