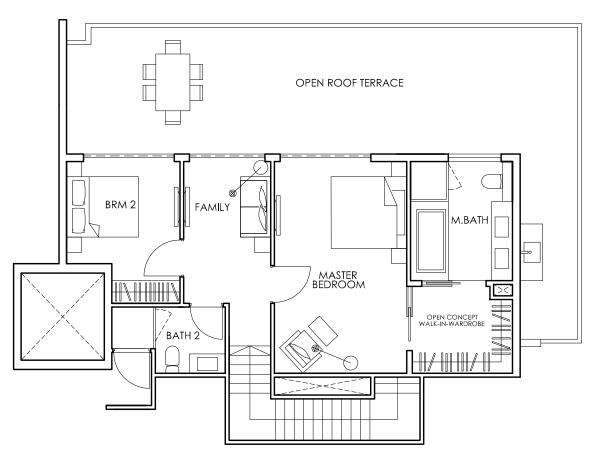

## Type PH3

248 sqm / 2669 sqft

#05-01

#05-07

#05-09

#05-23

#05-29

#05-02 (mirror image)

#05-08 (mirror image)

#05-19 (mirror image)

#05-21 (mirror image)

#05-24 (mirror image)

#05-30 (mirror image)

LOWER LEVEL

**UPPER LEVEL** 

> Type PH4 248 sqm / 2669 sqft #05-22