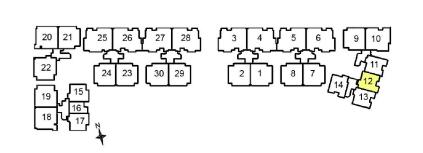

Type 1A 64 sqm / 689 sqft #02-16 to #05-16

Type 1A-1 84 sqm / 904 sqft #01-16

Type 2A-1
130 sqm / 1399 sqft
#01-12

Type 2B 98 sqm / 1055 sqft #02-11 to #05-11

Type 2B-1
130 sqm / 1399 sqft
#01-11

Type 2C 98 sqm / 1055 sqft #02-13 to #05-13

Type 2C-1
130 sqm / 1399 sqft
#01-13

Type 2D 97 sqm / 1044 sqft #02-14 to #05-14

Type 2D-1
125 sqm / 1346 sqft
#01-14

Type 2E-1
135 sqm / 1453 sqft
#01-02
#01-29 (mirror image)

Type 2F

98 sqm / 1055 sqft #02-15 to #05-15

#02-17 to #05-17 (mirror image)

Type 2F-1a
122 sqm / 1313 sqft
#01-17

Type 3A

137 sqm / 1475 sqft

#02-01 to #04-01

#02-07 to #04-07

#02-09 to #04-09

#02-23 to #04-23

#02-29 to #04-29

#02-02 to #04-02 (mirror image)

#02-08 to #04-08 (mirror image)

#02-19 to #04-19 (mirror image)

#02-21 to #04-21 (mirror image)

#02-24 to #04-24 (mirror image)

#02-30 to #04-30 (mirror image)

Type 3A-1

156 sqm / 1679 sqft

#01-01

#01-07

#01-23

#01-08 (mirror image)

#01-24 (mirror image)

#01-30 (mirror image)

Type 3A-1a

164 sqm / 1765 sqft

#01-09

#01-21 (mirror image)

Type 3A-1b 179 sqm / 1927 sqft #01-19 (mirror image)

Type 3B 137 sqm / 1475 sqft #02-22 to #04-22

Type 3B-1
180 sqm / 1938 sqft
#01-22

Type 3C 144 sqm / 1550 sqft #02-18 to #04-18 #02-20 to #04-20

Type 3C-1a

184 sqm / 1981 sqft

Type 3C-1

169 sqm / 1819 sqft

Type 3D OPTION 1

162 sqm / 1744 sqft

#02-10 to #04-10

Type 3D-1
193 sqm / 2077 sqft
#01-10

Floor plans & areas are subject to change without prior notice.

Type 3D OPTION 2

Type 3D OPTION 3

Type 4A

182 sqm / 1959 sqft

#02-03 to #04-03

#02-25 to #04-25

#02-06 to #04-06 (mirror image)

#02-28 to #04-28 (mirror image)

Type 4A-1
226 sqm / 2433 sqft
#01-03
#01-28 (mirror image)

Type 4A-1a

202 sqm / 2174 sqft

Type 4A-1b 230 sqm / 2476 sqft #01-25

Type 4B

185 sqm / 1991 sqft

#02-04 to #04-04

#02-26 to #04-26

#02-05 to #04-05 (mirror image)

#02-27 to #04-27 (mirror image)

Type 4B-1

233 sqm / 2508 sqft

#01-04

#01-26

#01-05 (mirror image)

#01-27 (mirror image)

Type PH1

329 sqm / 3541 sqft

#05-03

#05-25

#05-06 (mirror image)

#05-28 (mirror image)

LOWER LEVEL

**UPPER LEVEL** 

Type PH2

331sqm / 3563 sqft

#05-04

#05-26

#05-05 (mirror image)

#05-27 (mirror image)

## Type PH3

248 sqm / 2669 sqft

#05-01

#05-07

#05-09

#05-23

#05-29

#05-02 (mirror image)

#05-08 (mirror image)

#05-19 (mirror image)

#05-21 (mirror image)

#05-24 (mirror image)

#05-30 (mirror image)

LOWER LEVEL

**UPPER LEVEL** 

> Type PH4 248 sqm / 2669 sqft #05-22

UPPER LEVEL

Type PH5
256 sqm / 2756 sqft
#05-18
#05-20

LOWER LEVEL

UPPER LEVEL

## Type PH6 OPTION 1

294 sqm / 3165 sqft #05-10

UPPER LEVEL

## Type PH6 OPTION 2

UPPER LEVEL

## Type PH6 OPTION 3