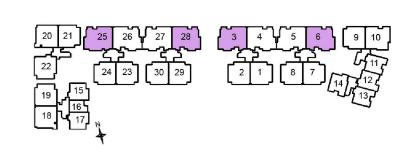

m / 1679 sqft

#01-01

#01-07

#01-23

#01-08 (mirror image)

#01-24 (mirror image)

#01-30 (mirror image)

Type 3A-1a

164 sqm / 1765 sqft

#01-09

#01-21 (mirror image)



Type 3A-1b 179 sqm / 1927 sqft #01-19 (mirror image)





Type 3B 137 sqm / 1475 sqft #02-22 to #04-22

Type 3B-1
180 sqm / 1938 sqft
#01-22









Type 3C 144 sqm / 1550 sqft #02-18 to #04-18 #02-20 to #04-20

Type 3C-1a

184 sqm / 1981 sqft

Type 3C-1

169 sqm / 1819 sqft









Type 3D OPTION 1

162 sqm / 1744 sqft

#02-10 to #04-10



Type 3D-1
193 sqm / 2077 sqft
#01-10

Floor plans & areas are subject to change without prior notice.





Type 3D OPTION 2



Type 3D OPTION 3





Type 4A

182 sqm / 1959 sqft

#02-03 to #04-03

#02-25 to #04-25

#02-06 to #04-06 (mirror image)

#02-28 to #04-28 (mirror image)





Type 4A-1
226 sqm / 2433 sqft
#01-03
#01-28 (mirror image)

Type 4A-1a

202 sqm / 2174 sqft



Type 4A-1b 230 sqm / 2476 sqft #01-25







Type 4B

185 sqm / 1991 sqft

#02-04 to #04-04

#02-26 to #04-26

#02-05 to #04-05 (mirror image)

#02-27 to #04-27 (mirror image)



Type 4B-1

233 sqm / 2508 sqft

#01-04

#01-26

#01-05 (mirror image)

#01-27 (mirror image)



Type PH1

329 sqm / 3541 sqft

#05-03

#05-25

#05-06 (mirror image)

#05-28 (mirror image)





LOWER LEVEL

**UPPER LEVEL** 





Type PH2

331sqm / 3563 sqft

#05-04

#05-26

#05-05 (mirror image)

#05-27 (mirror image)





## Type PH3

248 sqm / 2669 sqft

#05-01

#05-07

#05-09

#05-23

#05-29

#05-02 (mirror image)

#05-08 (mirror image)

#05-19 (mirror image)

#05-21 (mirror image)

#05-24 (mirror image)

#05-30 (m