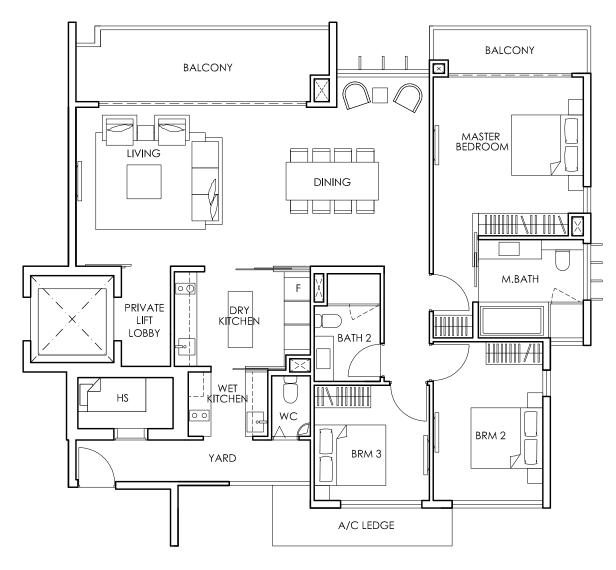

Type 3C-1a

184 sqm / 1981 sqft

Type 3C-1

169 sqm / 1819 sqft

Type 3D OPTION 1

162 sqm / 1744 sqft

#02-10 to #04-10

Type 3D-1
193 sqm / 2077 sqft
#01-10

Floor plans & areas are subject to change without prior notice.

Type 3D OPTION 2

Type 3D OPTION 3

Type 4A

182 sqm / 1959 sqft

#02-03 to #04-03

#02-25 to #04-25

#02-06 to #04-06 (mirror image)