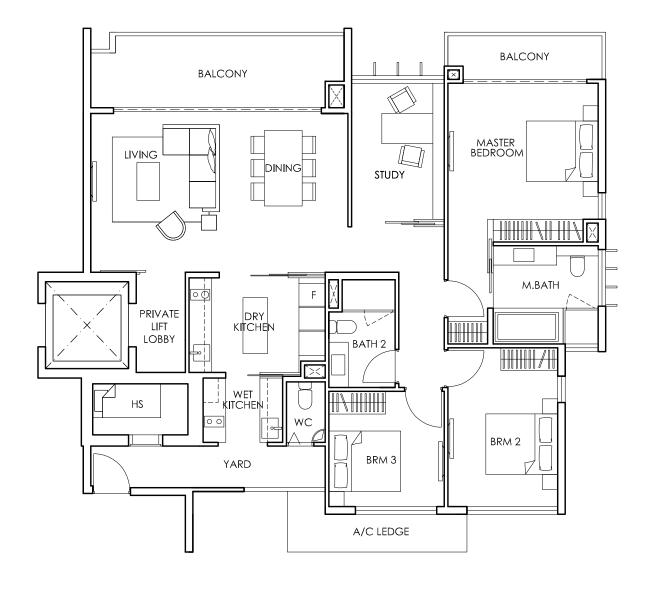

UPPER LEVEL

Type PH5
256 sqm / 2756 sqft
#05-18
#05-20

LOWER LEVEL

UPPER LEVEL