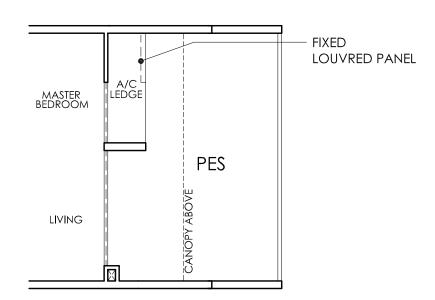

Type 1A 64 sqm / 689 sqft #02-16 to #05-16

Type 1A-1 84 sqm / 904 sqft #01-16

Type 2A-1
130 sqm / 1399 sqft
#01-12

Type 2B 98 sqm / 1055 sqft #02-11 to #05-11

Type 2B-1
130 sqm / 1399 sqft
#01-11

Type 2C 98 sqm / 1055 sqft #02-13 to #05-13