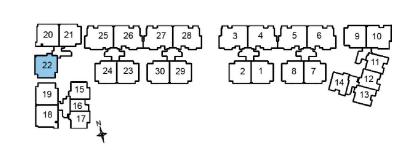

UPPER LEVEL

Type PH5
256 sqm / 2756 sqft
#05-18
#05-20

LOWER LEVEL

UPPER LEVEL