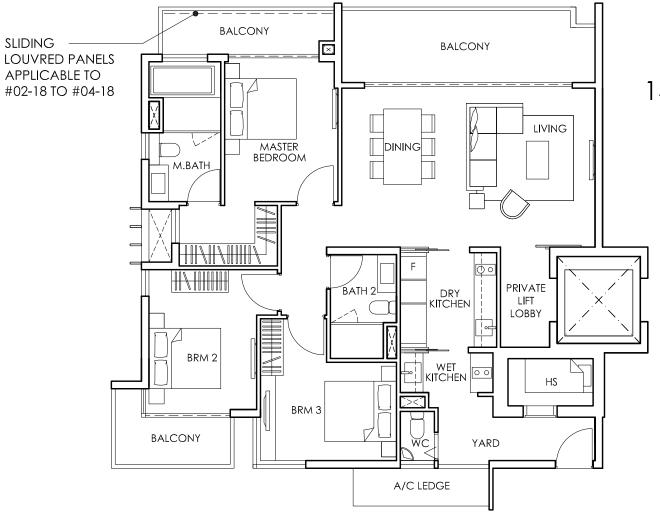

Type 3A-1a

164 sqm / 1765 sqft

#01-09

#01-21 (mirror image)

Type 3A-1b 179 sqm / 1927 sqft #01-19 (mirror image)

Type 3B 137 sqm / 1475 sqft #02-22 to #04-22

Type 3B-1
180 sqm / 1938 sqft
#01-22

Type 3C 144 sqm / 1550 sqft #02-18 to #04-18 #02-20 to #04-20

Type 3C-1a

184 sqm / 1981 sqft

Type 3C-1

169 sqm / 1819 sqft

Type 3D OPTION 1

162 sqm / 1744 sqft

#02-10 to #04-10

Type 3D-1
193 sqm / 2077 sqft
#01-10