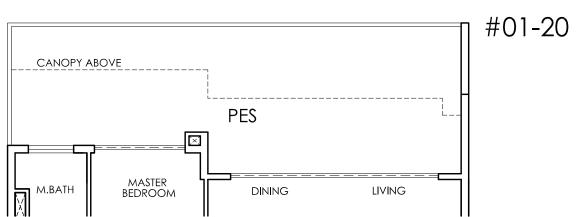

#02-17 to #05-17 (mirror image)

Type 2F-1a
122 sqm / 1313 sqft
#01-17

Type 3A

137 sqm / 1475 sqft

#02-01 to #04-01

#02-07 to #04-07

#02-09 to #04-09

#02-23 to #04-23