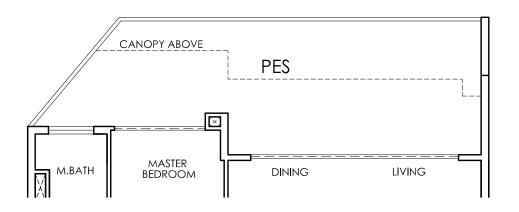

#02-29 to #04-29

#02-02 to #04-02 (mirror image)

#02-08 to #04-08 (mirror image)

#02-19 to #04-19 (mirror image)

#02-21 to #04-21 (mirror image)

#02-24 to #04-24 (mirror image)

#02-30 to #04-30 (mirror image)