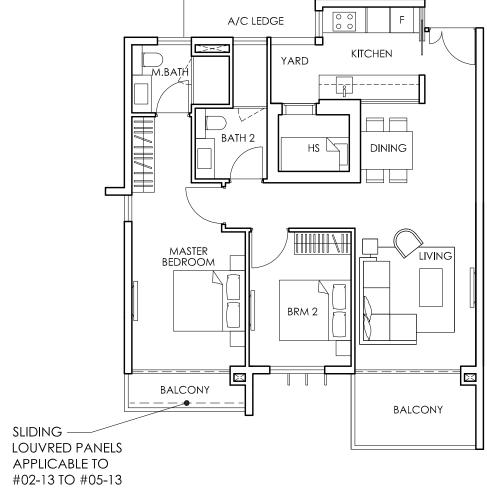

Type 1A 64 sqm / 689 sqft #02-16 to #05-16

Type 1A-1 84 sqm / 904 sqft #01-16

Type 2A-1
130 sqm / 1399 sqft
#01-12

Type 2B 98 sqm / 1055 sqft #02-11 to #05-11

Type 2B-1
130 sqm / 1399 sqft
#01-11

Type 2C 98 sqm / 1055 sqft #02-13 to #05-13

Type 2C-1
130 sqm / 1399 sqft
#01-13

Type 2D 97 sqm / 1044 sqft #02-14 to #05-14

Type 2D-1
125 sqm / 1346 sqft
#01-14

Type 2E-1
135 sqm / 1453 sqft
#01-02
#01-29 (mirror image)

Type 2F

98 sqm / 1055 sqft #02-15 to #05-15