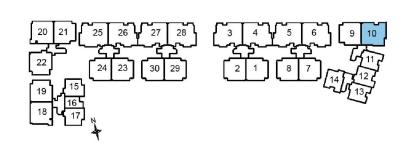

## Type PH3

248 sqm / 2669 sqft

#05-01

#05-07

#05-09

#05-23

#05-29

#05-02 (mirror image)

#05-08 (mirror image)

#05-19 (mirror image)

#05-21 (mirror image)

#05-24 (mirror image)

#05-30 (mirror image)

LOWER LEVEL

**UPPER LEVEL** 

> Type PH4 248 sqm / 2669 sqft #05-22