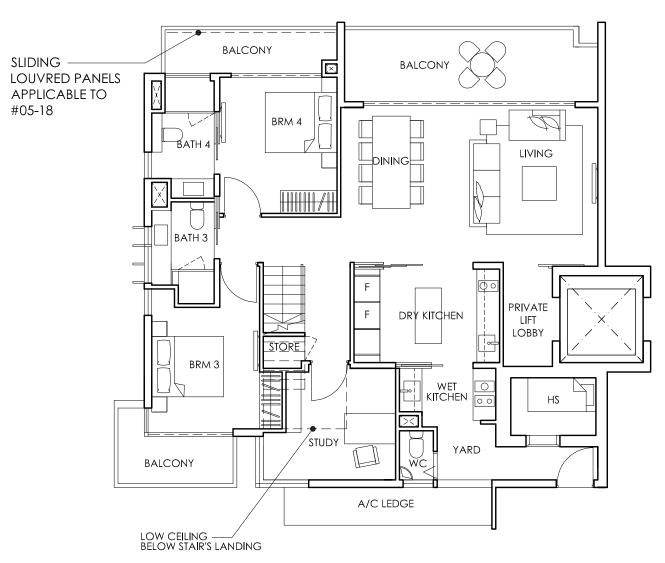

UPPER LEVEL

Type PH5
256 sqm / 2756 sqft
#05-18
#05-20

LOWER LEVEL

UPPER LEVEL