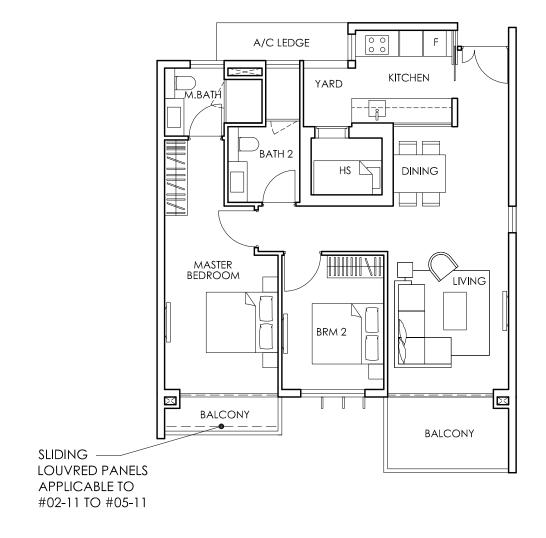

Type 1A 64 sqm / 689 sqft #02-16 to #05-16

Type 1A-1 84 sqm / 904 sqft #01-16

Type 2A-1
130 sqm / 1399 sqft
#01-12

Type 2B 98 sqm / 1055 sqft #02-11 to #05-11

Type 2B-1
130 sqm / 1399 sqft
#01-11

Type 2C 98 sqm / 1055 sqft #02-13 to #05-13