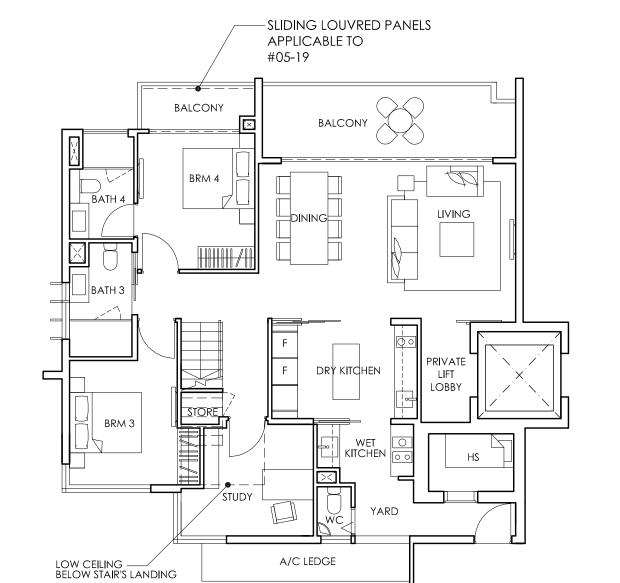

#05-08 (mirror image)

#05-19 (mirror image)

#05-21 (mirror image)

#05-24 (mirror image)

#05-30 (mirror image)

LOWER LEVEL

**UPPER LEVEL** 

> Type PH4 248 sqm / 2669 sqft #05-22