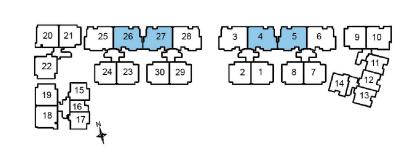

## Type PH3

248 sqm / 2669 sqft

#05-01

#05-07

#05-09

#05-23

#05-29

#05-02 (mirror image)

#05-08 (mirror image)

#05-19 (mirror image)

#05-21 (mirror image)

#05-24 (mirror image)

#05-30 (mirror image)

LOWER LEVEL

**UPPER LEVEL** 

> Type PH4 248 sqm / 2669 sqft #05-22