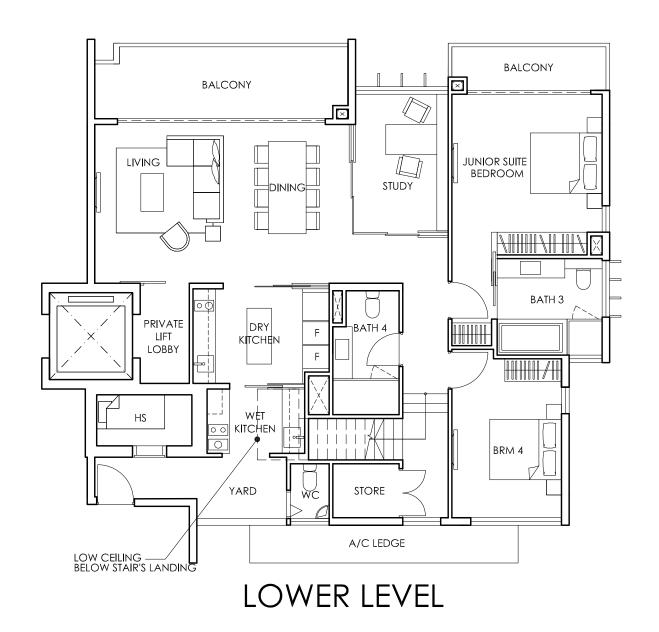

#01-27 (mirror image)

Type PH1

329 sqm / 3541 sqft

#05-03

#05-25

#05-06 (mirror image)

#05-28 (mirror image)

LOWER LEVEL