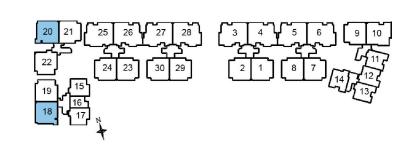

UPPER LEVEL

Type PH5
256 sqm / 2756 sqft
#05-18
#05-20

LOWER LEVEL

UPPER LEVEL