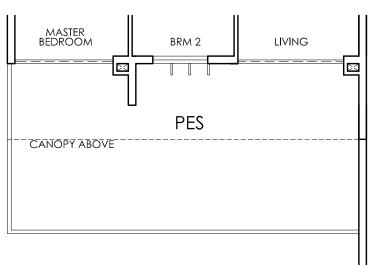

Type 1A 64 sqm / 689 sqft #02-16 to #05-16



Type 1A-1 84 sqm / 904 sqft #01-16







Type 2A-1
130 sqm / 1399 sqft
#01-12





Type 2B 98 sqm / 1055 sqft #02-11 to #05-11



Type 2B-1
130 sqm / 1399 sqft
#01-11





Type 2C 98 sqm / 1055 sqft #02-13 to #05-13



Type 2C-1
130 sqm / 1399 sqft
#01-13





Type 2D 97 sqm / 1044 sqft #02-14 to #05-14



Type 2D-1
125 sqm / 1346 sqft
#01-14





Type 2E-1
135 sqm / 1453 sqft
#01-02
#01-29 (mirror image)





Type 2F

98 sqm / 1055 sqft #02-15 to #05-15

#02-17 to #05-17 (mirror image)





Type 2F-1a
122 sqm / 1313 sqft
#01-17





Type 3A

137 sqm / 1475 sqft

#02-01 to #04-01

#02-07 to #04-07

#02-09 to #04-09

#02-23 to #04-23

#02-29 to #04-29

#02-02 to #04-02 (mirror image)

#02-08 to #04-08 (mirror image)

#02-19 to #04-19 (mirror image)

#02-21 to #04-21 (mirror image)

#02-24 to #04-24 (mirror image)

#02-30 to #04-30 (mirror image)





Type 3A-1

156 sqm / 1679 sqft

#01-01

#01-07

#01-23

#01-08 (mirror image)

#01-24 (mirror image)

#01-30 (mirror image)

Type 3A-1a

164 sqm / 1765 sqf