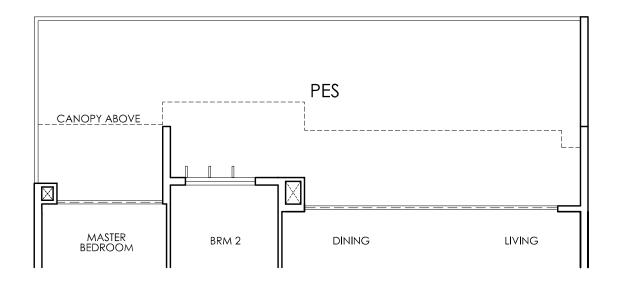

Type 3A-1a

164 sqm / 1765 sqft

#01-09

#01-21 (mirror image)

Type 3A-1b 179 sqm / 1927 sqft #01-19 (mirror image)

Type 3B 137 sqm / 1475 sqft #02-22 to #04-22

Type 3B-1
180 sqm / 1938 sqft
#01-22

Type 3C 144 sqm / 1550 sqft #02-18 to #04-18 #02-20 to #04-20