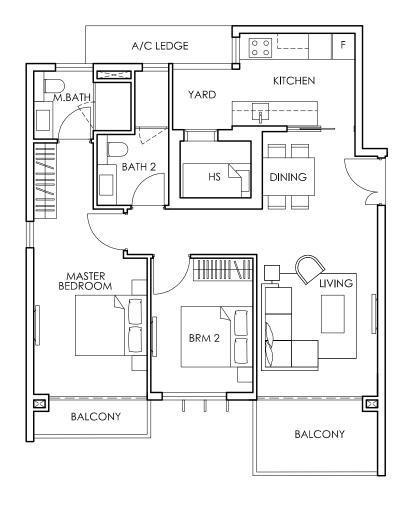

Type 1A 64 sqm / 689 sqft #02-16 to #05-16

Type 1A-1 84 sqm / 904 sqft #01-16

Type 2A-1
130 sqm / 1399 sqft
#01-12

Type 2B 98 sqm / 1055 sqft #02-11 to #05-11

Type 2B-1
130 sqm / 1399 sqft
#01-11

Type 2C 98 sqm / 1055 sqft #02-13 to #05-13

Type 2C-1
130 sqm / 1399 sqft
#01-13

Type 2D 97 sqm / 1044 sqft #02-14 to #05-14

Type 2D-1
125 sqm / 1346 sqft
#01-14

Type 2E-1
135 sqm / 1453 sqft
#01-02
#01-29 (mirror image)

Type 2F

98 sqm / 1055 sqft #02-15 to #05-15

#02-17 to #05-17 (mirror image)

Type 2F-1a
122 sqm / 1313 sqft
#01-17

Type 3A

137 sqm / 1475 sqft

#02-01 to #04-01

#02-07 to #04-07

#02-09 to #04-09

#02-23 to #04-23