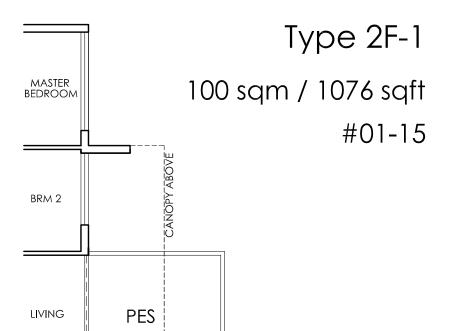

Type 1A 64 sqm / 689 sqft #02-16 to #05-16



Type 1A-1 84 sqm / 904 sqft #01-16







Type 2A-1
130 sqm / 1399 sqft
#01-12





Type 2B 98 sqm / 1055 sqft #02-11 to #05-11



Type 2B-1
130 sqm / 1399 sqft
#01-11





Type 2C 98 sqm / 1055 sqft #02-13 to #05-13



Type 2C-1
130 sqm / 1399 sqft
#01-13





Type 2D 97 sqm / 1044 sqft #02-14 to #05-14



Type 2D-1
125 sqm / 1346 sqft
#01-14





Type 2E-1
135 sqm / 1453 sqft
#01-02
#01-29 (mirror image)





Type 2F

98 sqm / 1055 sqft #02-15 to #05-15

#02-17 to #05-17 (mirror image)





Type 2F-1a
122 sqm / 1313 sqft
#01-17





Type 3A

137 sqm / 1475 sqft

#02-01 to #04-01

#02-07 to #04-07

#02-09 to #04-09

#02-23 to #04-23

#02-29 to #04-29

#02-02 to #04-02 (mirror image)

#02-08 to #04-08 (mirror image)

#02-19 to #04-19 (mirror image)

#02-21 to #04-21 (mirror image)

#02-24 to #04-24 (mirror image)

#02-30 to #04-30 (mirror image)





Type 3A-1

156 sqm / 1679 sqft

#01-01

#01-07

#01-23

#01-08 (mirror image)

#01-24 (mirror image)

#01-30 (mirror image)

Type 3A-1a

164 sqm / 1765 sqft

#01-09

#01-21 (mirror image)



Type 3A-1b 179 sqm / 1927 sqft #01-19 (mirror image)





Type 3B 137 sqm / 1475 sqft #02-22 to #04-22

Type 3B-1
180 sqm / 1938 sqft
#01-22









Type 3C 144 sqm / 1550 sqft #02-18 to #04-18 #02-20 to #04-20

Type 3C-1a

184 sqm / 1981