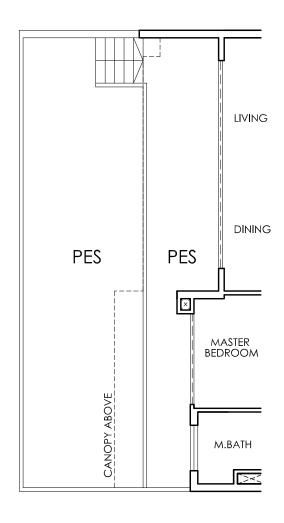

Type 1A 64 sqm / 689 sqft #02-16 to #05-16

Type 1A-1 84 sqm / 904 sqft #01-16

Type 2A-1
130 sqm / 1399 sqft
#01-12

Type 2B 98 sqm / 1055 sqft #02-11 to #05-11

Type 2B-1
130 sqm / 1399 sqft
#01-11

Type 2C 98 sqm / 1055 sqft #02-13 to #05-13

Type 2C-1
130 sqm / 1399 sqft
#01-13

Type 2D 97 sqm / 1044 sqft #02-14 to #05-14

Type 2D-1
125 sqm / 1346 sqft
#01-14

Type 2E-1
135 sqm / 1453 sqft
#01-02
#01-29 (mirror image)

Type 2F

98 sqm / 1055 sqft #02-15 to #05-15

#02-17 to #05-17 (mirror image)

Type 2F-1a
122 sqm / 1313 sqft
#01-17

Type 3A

137 sqm / 1475 sqft

#02-01 to #04-01

#02-07 to #04-07

#02-09 to #04-09

#02-23 to #04-23