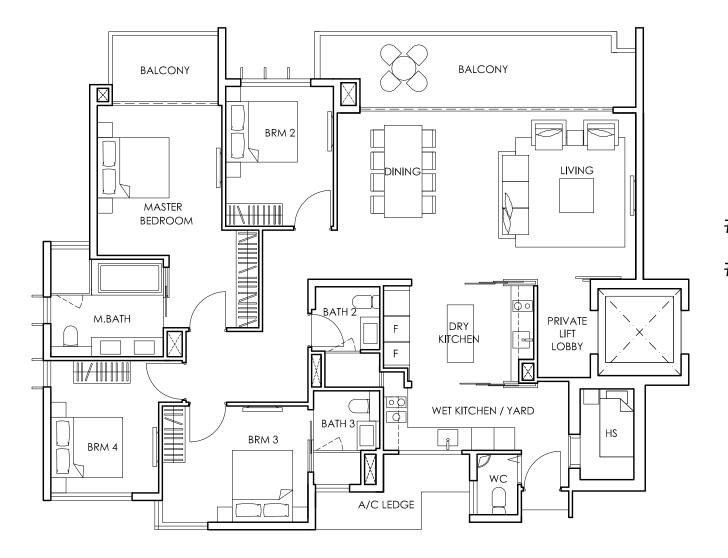

Type 3A-1a

164 sqm / 1765 sqft

#01-09

#01-21 (mirror image)

Type 3A-1b 179 sqm / 1927 sqft #01-19 (mirror image)

Type 3B 137 sqm / 1475 sqft #02-22 to #04-22

Type 3B-1
180 sqm / 1938 sqft
#01-22

Type 3C 144 sqm / 1550 sqft #02-18 to #04-18 #02-20 to #04-20