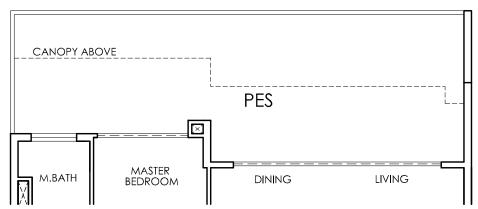

Type 3A-1a

164 sqm / 1765 sqft

#01-09

#01-21 (mirror image)

Type 3A-1b 179 sqm / 1927 sqft #01-19 (mirror image)

Type 3B 137 sqm / 1475 sqft #02-22 to #04-22

Type 3B-1
180 sqm / 1938 sqft
#01-22

Type 3C 144 sqm / 1550 sqft #02-18 to #04-18 #02-20 to #04-20