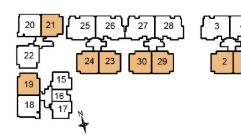

#02-29 to #04-29

#02-02 to #04-02 (mirror image)

#02-08 to #04-08 (mirror image)

#02-19 to #04-19 (mirror image)

#02-21 to #04-21 (mirror image)

#02-24 to #04-24 (mirror image)

#02-30 to #04-30 (mirror image)