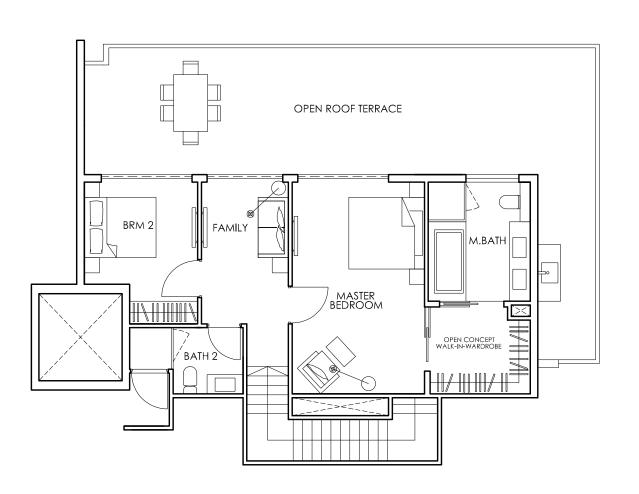

**UPPER LEVEL** 

Type PH2

331sqm / 3563 sqft

#05-04

#05-26

#05-05 (mirror image)

#05-27 (mirror image)