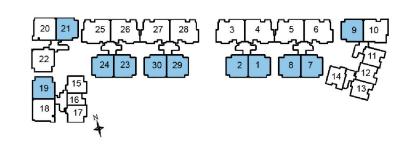

Type 1A 64 sqm / 689 sqft #02-16 to #05-16

Type 1A-1 84 sqm / 904 sqft #01-16

Type 2A-1
130 sqm / 1399 sqft
#01-12

Type 2B 98 sqm / 1055 sqft #02-11 to #05-11

Type 2B-1
130 sqm / 1399 sqft
#01-11

Type 2C 98 sqm / 1055 sqft #02-13 to #05-13

Type 2C-1
130 sqm / 1399 sqft
#01-13

Type 2D 97 sqm / 1044 sqft #02-14 to #05-14

Type 2D-1
125 sqm / 1346 sqft
#01-14

Type 2E-1
135 sqm / 1453 sqft
#01-02
#01-29 (mirror image)

Type 2F

98 sqm / 1055 sqft #02-15 to #05-15

#02-17 to #05-17 (mirror image)

Type 2F-1a
122 sqm / 1313 sqft
#01-17

Type 3A

137 sqm / 1475 sqft

#02-01 to #04-01

#02-07 to #04-07

#02-09 to #04-09

#02-23 to #04-23

#02-29 to #04-29

#02-02 to #04-02 (mirror image)

#02-08 to #04-08 (mirror image)

#02-19 to #04-19 (mirror image)

#02-21 to #04-21 (mirror image)

#02-24 to #04-24 (mirror image)

#02-30 to #04-30 (mirror image)

Type 3A-1

156 sqm / 1679 sqft

#01-01

#01-07

#01-23

#01-08 (mirror image)

#01-24 (mirror image)

#01-30 (mirror image)

Type 3A-1a

164 sqm / 1765 sqft

#01-09

#01-21 (mirror image)

Type 3A-1b 179 sqm / 1927 sqft #01-19 (mirror image)

Type 3B 137 sqm / 1475 sqft #02-22 to #04-22

Type 3B-1
180 sqm / 1938 sqft
#01-22

Type 3C 144 sqm / 1550 sqft #02-18 to #04-18 #02-20 to #04-20

Type 3C-1a

184 sqm / 1981 sqft

Type 3C-1

169 sqm / 1819 sqft

Type 3D OPTION 1

162 sqm / 1744 sqft

#02-10 to #04-10

Type 3D-1
193 sqm / 2077 sqft
#01-10

Floor plans & areas are subject to change without prior notice.

Type 3D OPTION 2

Type 3D OPTION 3

Type 4A

182 sqm / 1959 sqft

#02-03 to #04-03

#02-25 to #04-25

#02-06 to #04-06 (mirror image)

#02-28 to #04-28 (mirror image)

Type 4A-1
226 sqm / 2433 sqft
#01-03
#01-28 (mirror image)

Type 4A-1a

202 sqm / 2174 sqft

Type 4A-1b 230 sqm / 2476 sqft #01-25

Type 4B

185 sqm / 1991 sqft

#02-04 to #04-04

#02-26 to #04-26

#02-05 to #04-05 (mirror image)

#02-27 to #04-27 (mirror image)

Type 4B-1

233 sqm / 2508 sqft

#01-04

#01-26

#01-05 (mirror image)