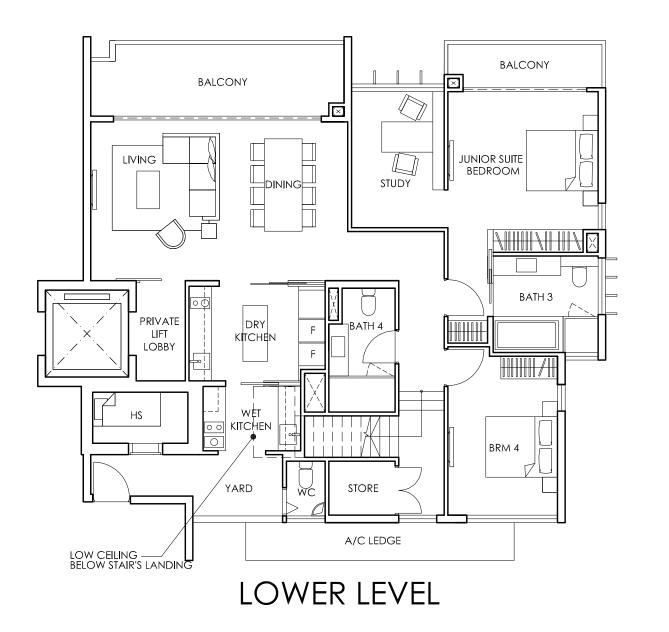

#01-27 (mirror image)

Type PH1

329 sqm / 3541 sqft

#05-03

#05-25

#05-06 (mirror image)

#05-28 (mirror image)

LOWER LEVEL