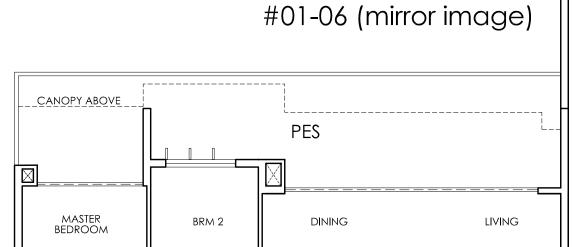

or image)

Type 3A-1a

164 sqm / 1765 sqft

#01-09

#01-21 (mirror image)



Type 3A-1b 179 sqm / 1927 sqft #01-19 (mirror image)





Type 3B 137 sqm / 1475 sqft #02-22 to #04-22

Type 3B-1
180 sqm / 1938 sqft
#01-22









Type 3C 144 sqm / 1550 sqft #02-18 to #04-18 #02-20 to #04-20

Type 3C-1a

184 sqm / 1981 sqft

Type 3C-1

169 sqm / 1819 sqft









Type 3D OPTION 1

162 sqm / 1744 sqft

#02-10 to #04-10



Type 3D-1
193 sqm / 2077 sqft
#01-10

Floor plans & areas are subject to change without prior notice.





Type 3D OPTION 2



Type 3D OPTION 3





Type 4A

182 sqm / 1959 sqft

#02-03 to #04-03

#02-25 to #04-25

#02-06 to #04-06 (mirror image)

#02-28 to #04-28 (mirror image)





Type 4A-1
226 sqm / 2433 sqft
#01-03
#01-28 (mirror image)

Type 4A-1a

202 sqm / 2174 sqft



Type 4A-1b 230 sqm / 2476 sqft #01-25







Type 4B

185 sqm / 1991 sqft

#02-04 to #04-04

#02-26 to #04-26

#02-05 to #04-05 (mirror image)

#02-27 to #04-27 (mirror image)



Type 4B-1

233 sqm / 2508 sqft

#01-04

#01-26

#01-05 (mirror image)

#01-27 (mirror image)



Type PH1

329 sqm / 3541 sqft

#05-03

#05-25

#05-06 (mirror image)

#05-28 (mirror image)





LOWER LEVEL

**UPPER LEVEL** 





Type PH2

331sqm / 3563 sqft

#05-04

#05-26

#05-05 (mirror image)

#05-27 (mirror image)





## Type PH3

248 sqm / 2669 sqft

#05-01

#05-07

#05-09

#05-23

#05-29

#05-02 (mirror image)

#05-08 (mirror image)

#05-19 (mirror image)

#05-21 (mirror image)

#05-24 (mirror image)

#05-30 (mirror image)



LOWER LEVEL



**UPPER LEVEL** 



> Type PH4 248 sqm / 2669 sqft #05-22





UPP