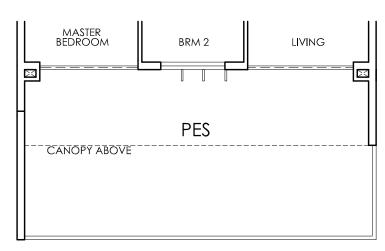

Type 1A 64 sqm / 689 sqft #02-16 to #05-16

Type 1A-1 84 sqm / 904 sqft #01-16

Type 2A-1
130 sqm / 1399 sqft
#01-12

Type 2B 98 sqm / 1055 sqft #02-11 to #05-11

Type 2B-1
130 sqm / 1399 sqft
#01-11

Type 2C 98 sqm / 1055 sqft #02-13 to #05-13