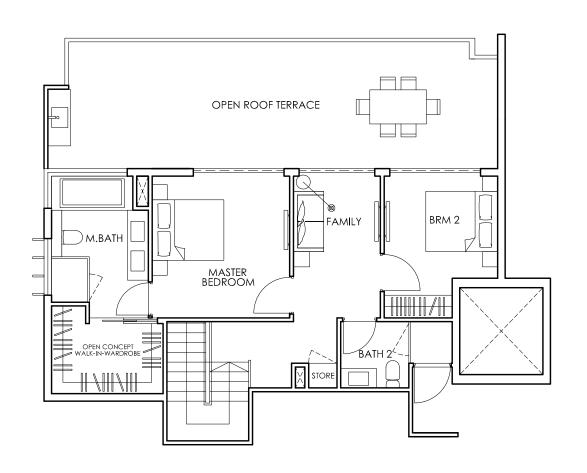

UPPER LEVEL

Type PH5
256 sqm / 2756 sqft
#05-18
#05-20

LOWER LEVEL

UPPER LEVEL