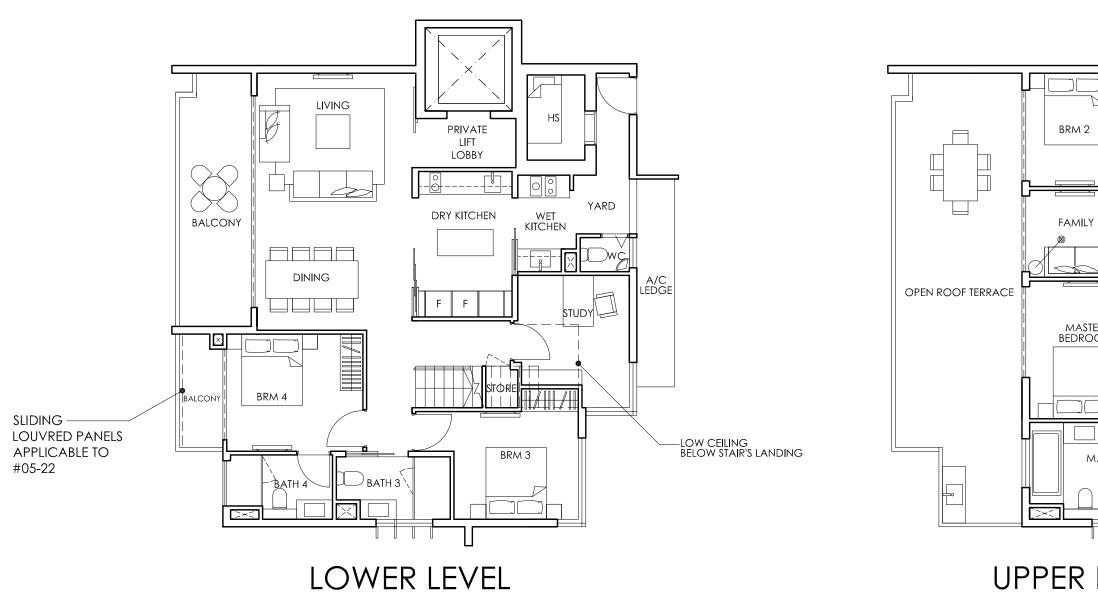

#01-27 (mirror image)

Type PH1

329 sqm / 3541 sqft

#05-03

#05-25

#05-06 (mirror image)

#05-28 (mirror image)

LOWER LEVEL

**UPPER LEVEL** 

Type PH2

331sqm / 3563 sqft

#05-04

#05-26

#05-05 (mirror image)

#05-27 (mirror image)