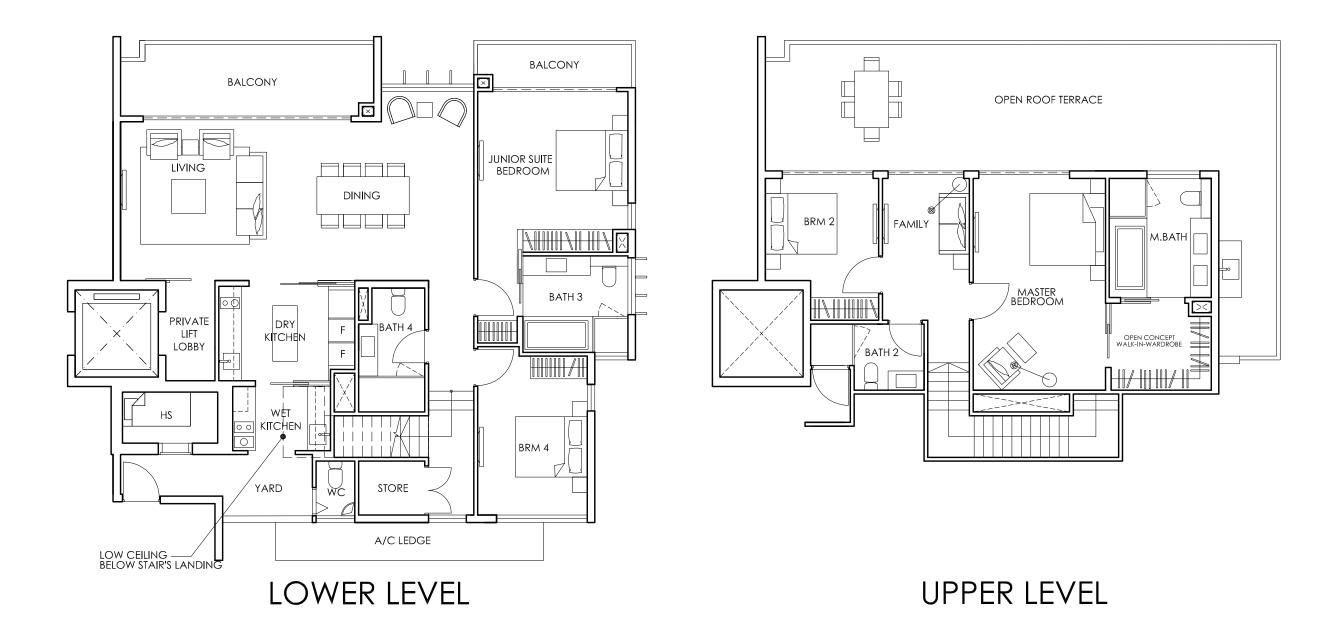

## Type PH3

248 sqm / 2669 sqft

#05-01

#05-07

#05-09

#05-23

#05-29

#05-02 (mirror image)

#05-08 (mirror image)

#05-19 (mirror image)

#05-21 (mirror image)

#05-24 (mirror image)

#05-30 (mirror image)

LOWER LEVEL

**UPPER LEVEL** 

> Type PH4 248 sqm / 2669 sqft #05-22