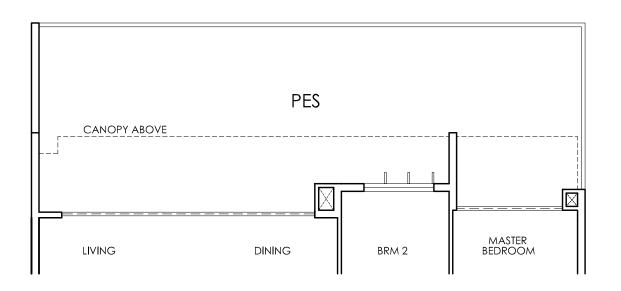

Type 3A-1a

164 sqm / 1765 sqft

#01-09

#01-21 (mirror image)

Type 3A-1b 179 sqm / 1927 sqft #01-19 (mirror image)

Type 3B 137 sqm / 1475 sqft #02-22 to #04-22

Type 3B-1
180 sqm / 1938 sqft
#01-22

Type 3C 144 sqm / 1550 sqft #02-18 to #04-18 #02-20 to #04-20