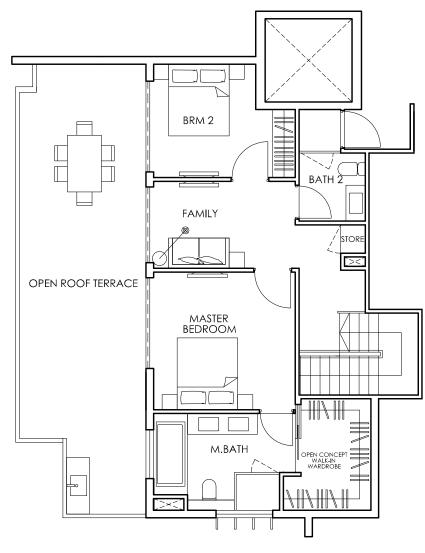

#01-27 (mirror image)

Type PH1

329 sqm / 3541 sqft

#05-03

#05-25

#05-06 (mirror image)

#05-28 (mirror image)

LOWER LEVEL

**UPPER LEVEL** 

Type PH2

331sqm / 3563 sqft

#05-04

#05-26

#05-05 (mirror image)

#05-27 (mirror image)