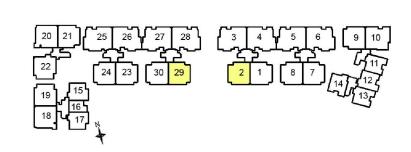

Type 1A 64 sqm / 689 sqft #02-16 to #05-16



Type 1A-1 84 sqm / 904 sqft #01-16







Type 2A-1
130 sqm / 1399 sqft
#01-12





Type 2B 98 sqm / 1055 sqft #02-11 to #05-11



Type 2B-1
130 sqm / 1399 sqft
#01-11





Type 2C 98 sqm / 1055 sqft #02-13 to #05-13



Type 2C-1
130 sqm / 1399 sqft
#01-13





Type 2D 97 sqm / 1044 sqft #02-14 to #05-14



Type 2D-1
125 sqm / 1346 sqft
#01-14





Type 2E-1
135 sqm / 1453 sqft
#01-02
#01-29 (mirror image)





Type 2F

98 sqm / 1055 sqft #02-15 to #05-15

#02-17 to #05-17 (mirror image)





Type 2F-1a
122 sqm / 1313 sqft
#01-17





Type 3A

137 sqm / 1475 sqft

#02-01 to #04-01

#02-07 to #04-07

#02-09 to #04-09

#02-23 to #04-23

#02-29 to #04-29

#02-02 to #04-02 (mirror image)

#02-08 to #04-08 (mirror image)

#02-19 to #04-19 (mirror image)

#02-21 to #04-21 (mirror image)

#02-24 to #04-24 (mirror image)

#02-30 to #04-30 (mirror image)





Type 3A-1

156 sqm / 1679 sqft

#01-01

#01-07

#01-23

#01-08 (mirror image)

#01-24 (mirror image)

#01-30 (mirror image)

Type 3A-1a

164 sqm / 1765 sqft

#01-09

#01-21 (mirror image)



Type 3A-1b 179 sqm / 1927 sqft #01-19 (mirror image)





Type 3B 137 sqm / 1475 sqft #02-22 to #04-22

Type 3B-1
180 sqm / 1938 sqft
#01-22









Type 3C