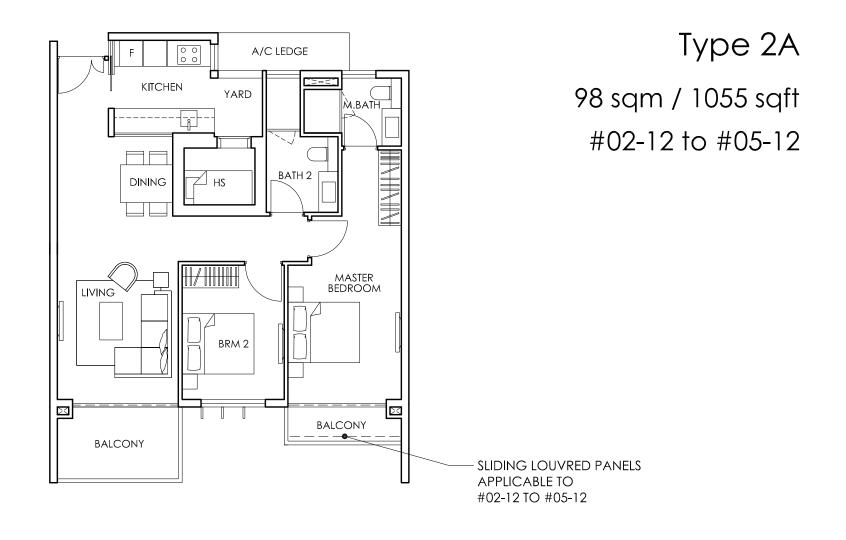

Type 3A-1a

164 sqm / 1765 sqft

#01-09

#01-21 (mirror image)

Type 3A-1b 179 sqm / 1927 sqft #01-19 (mirror image)

Type 3B 137 sqm / 1475 sqft #02-22 to #04-22

Type 3B-1
180 sqm / 1938 sqft
#01-22

Type 3C 144 sqm / 1550 sqft #02-18 to #04-18 #02-20 to #04-20