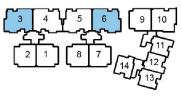

#01-27 (mirror image)

Type PH1

329 sqm / 3541 sqft

#05-03

#05-25

#05-06 (mirror image)

#05-28 (mirror image)

LOWER LEVEL

**UPPER LEVEL** 

Type PH2

331sqm / 3563 sqft

#05-04

#05-26

#05-05 (mirror image)

#05-27 (mirror image)