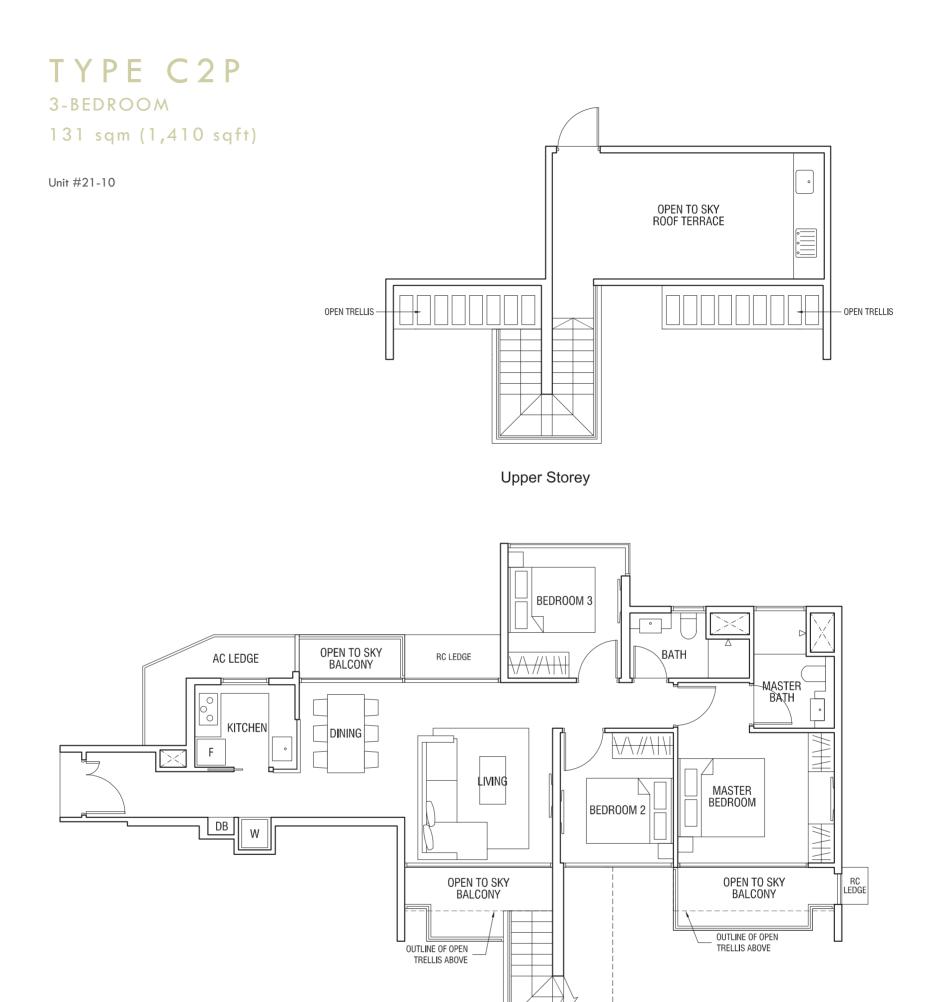

** 3-BEDROOM 97 sqm (1,044 sqft)

Unit #02-05 to #03-05 Unit #03-17

(Mirrored) Unit #03-15

### TYPE C1d 3-BEDROOM

96 sqm (1,033 sqft)

Unit #07-05, #11-05, #15-05, #19-05 Unit #07-17, #11-17, #15-17, #19-17

(Mirrored) Unit #07-15, #11-15, #15-15, #19-15





BALCONY

RC LEDGE





#### **TYPE C1P** 3-BEDROOM 131 sqm (1,410 sqft)

Unit #21-05 Unit #21-17 (Mirrored) Unit #21-15



Upper Storey



Lower Storey



T H O M S O N

### **TYPE C2G** 3-BEDROOM 104 sqm (1,119 sqft)

Unit #01-10







#### **TYPE C2a** 3-BEDROOM 98 sqm (1,055 sqft)



TYPE C2b 3-BEDROOM

98 sqm (1,055 sqft)

Unit #04-10, #08-10, #12-10 Unit #16-10, #20-10

**TYPE C2c** 3-BEDROOM 98 sqm (1,055 sqft)

Unit #02-10 to #03-10

**TYPE C2d** 3-BEDROOM 96 sqm (1,033 sqft)

Unit #07-10, #11-10, #15-10, #19-10













Lower Storey





### **TYPE C3G** 3-BEDROOM 106 sqm (1,141 sqft)

Unit #01-03







#### TYPE C3a 3-BEDROOM 97 sqm (1,044 sqft)

Unit #05-03 to #06-03, #09-03 to #10-03 Unit #13-03 to #14-03, #17-03 to #18-03



#### TYPE C3b 3-BEDROOM 97 sqm (1,044 sqft)

Unit #04-03, #08-03, #12-03, #16-03, #20-03

TYPE C3c 3-BEDROOM 97 sqm (1,044 sqft)

Unit #02-03 to #03-03

TYPE C3d 3-BEDROOM 96 sqm (1,033 sqft)

Unit #07-03, #11-03, #15-03, #19-03











### **TYPE C3P** 3-BEDROOM 132 sqm (1,421 sqft)

Unit #21-03









#### TYPE C4Ga 3-BEDROOM PREMIUM

117 sqm (1,259 sqft)

PES OUTLINE OF RC LEDGE ABOVE

Unit #01-21 (Mirrored) Unit #01-06

# TYPE C4Gb

3-BEDROOM PREMIUM 116 sqm (1,249 sqft)

PES OUTLINE OF RC\_\_\_\_\_

(Mirrored) Unit #01-18





### TYPE C4a 3-BEDROOM PREMIUM 106 sqm (1