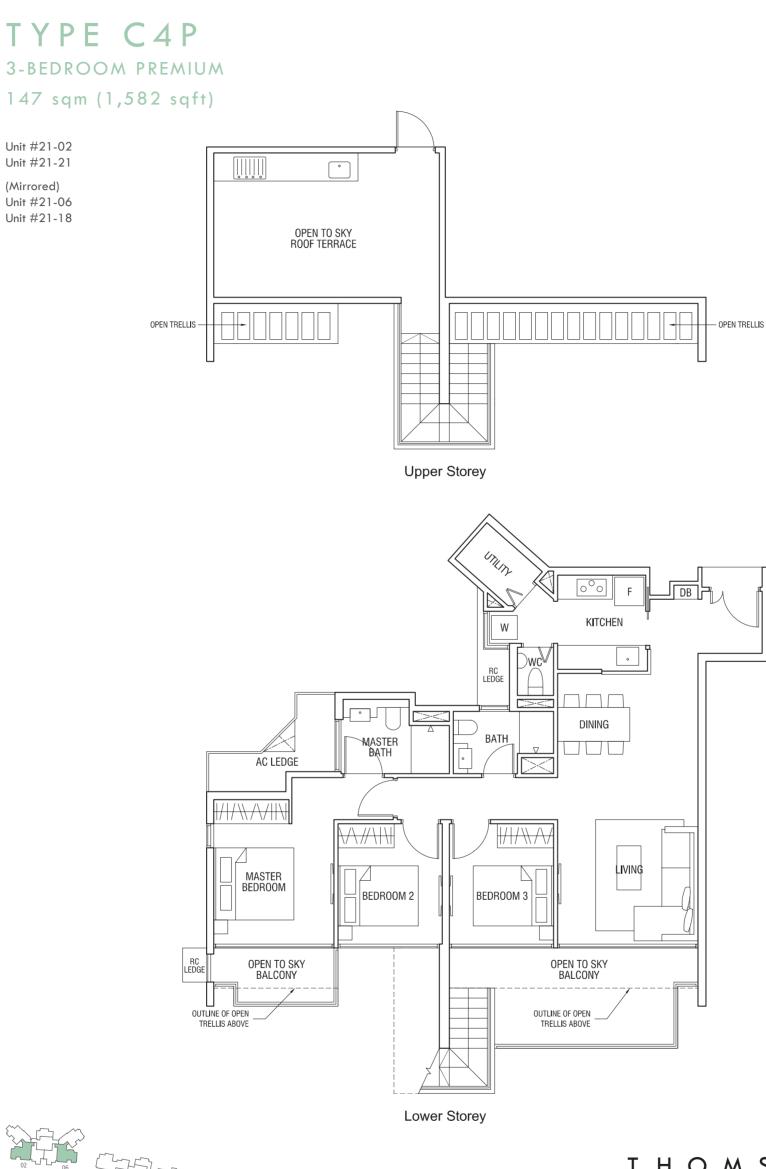

### TYPE C4a 3-BEDROOM PREMIUM 106 sqm (1,141 sqft)

Unit #05-02 to #06-02, #09-02 to #10-02 Unit #13-02 to #14-02, #17-02 to #18-02 Unit #05-21 to #06-21, #09-21 to #10-21 Unit #13-21 to #14-21, #17-21 to #18-21

#### (Mirrored)

Unit #05-06 to #06-06, #09-06 to #10-06 Unit #13-06 to #14-06, #17-06 to #18-06 Unit #05-18 to #06-18, #09-18 to #10-18 Unit #13-18 to #14-18, #17-18 to #18-18

#### TYPE C4b 3-BEDROOM PREMIUM 106 sqm (1,141 sqft)

Unit #04-02, #08-02, #12-02, #16-02, #20-02 Unit #04-21, #08-21, #12-21, #16-21, #20-21

#### (Mirrored)

Unit #04-06, #08-06, #12-06, #16-06, #20-06 Unit #04-18, #08-18, #12-18, #16-18, #20-18

### TYPE C4c 3-BEDROOM PREMIUM 106 sqm (1,141 sqft)

Unit #02-02 to #03-02 Unit #02-21 to #03-21

(Mirrored) Unit #02-06 to #03-06 Unit #02-18 to #03-18

## TYPE C4d 3-BEDROOM PREMIUM

106 sqm (1,141 sqft)

Unit #07-02, #11-02, #15-02, #19-02 Unit #07-21, #11-21, #15-21, #19-21

(Mirrored) Unit #07-06, #11-06, #15-06, #19-06 Unit #07-18, #11-18, #15-18, #19-18