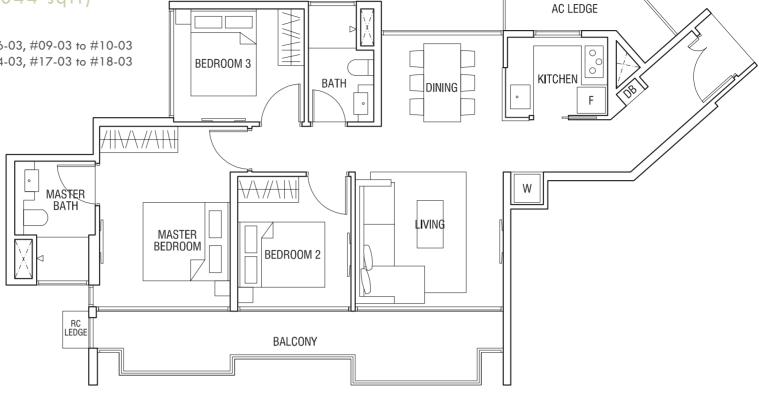

#### TYPE C3a 3-BEDROOM 97 sqm (1,044 sqft)

Unit #05-03 to #06-03, #09-03 to #10-03 Unit #13-03 to #14-03, #17-03 to #18-03