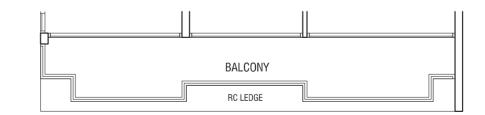

### TYPE C1d 3-BEDROOM

96 sqm (1,033 sqft)

Unit #07-05, #11-05, #15-05, #19-05 Unit #07-17, #11-17, #15-17, #19-17

(Mirrored) Unit #07-15, #11-15, #15-15, #19-15

BALCONY

RC LEDGE