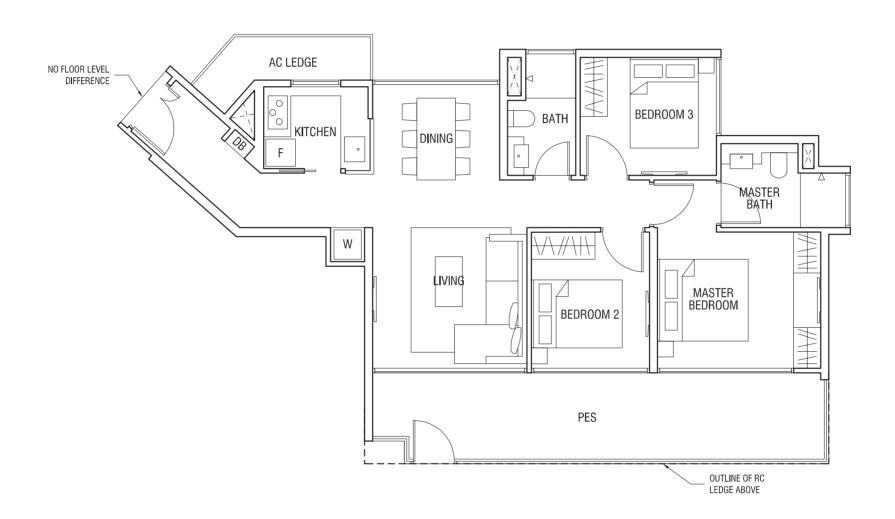

#### **TYPE C1P** 3-BEDROOM 131 sqm (1,410 sqft)

Unit #21-05 Unit #21-17 (Mirrored) Unit #21-15

Upper Storey

Lower Storey

T H O M S O N