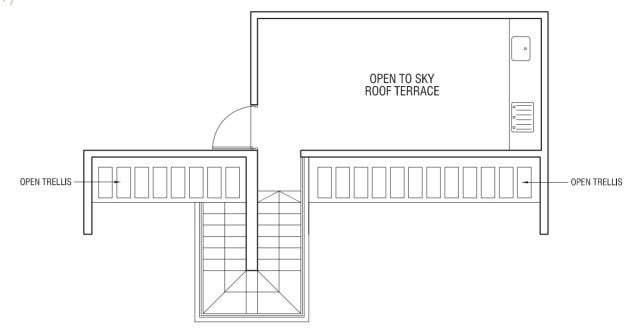

#### **TYPE C1P** 3-BEDROOM 131 sqm (1,410 sqft)

Unit #21-05 Unit #21-17 (Mirrored) Unit #21-15

Upper Storey

Lower Storey

T H O M S O N