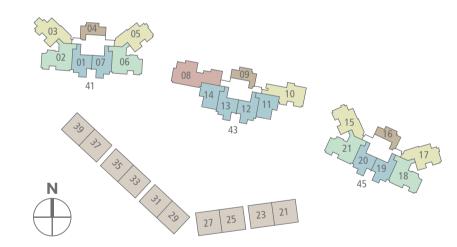

**BLOCK 43** 

**BLOCK 41** 

04

02

CHOICE

UNITS

21st

20th

#### LEGEND

| А  | Unit Type  |
|----|------------|
| 46 | Size (sqm) |