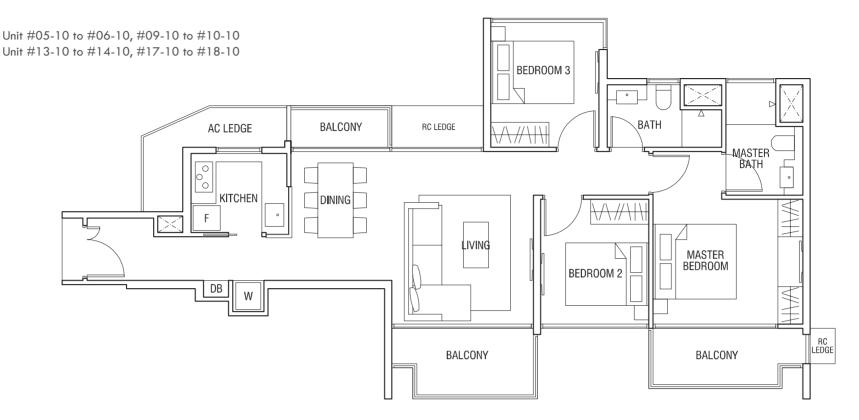

### **TYPE C2G** 3-BEDROOM 104 sqm (1,119 sqft)

Unit #01-10

#### **TYPE C2a** 3-BEDROOM 98 sqm (1,055 sqft)

TYPE C2b 3-BEDROOM

98 sqm (1,055 sqft)

Unit #04-10, #08-10, #12-10 Unit #16-10, #20-10

**TYPE C2c** 3-BEDROOM 98 sqm (1,055 sqft)

Unit #02-10 to #03-10

**TYPE C2d** 3-BEDROOM 96 sqm (1,033 sqft)

Unit #07-10, #11-10, #15-10, #19-10

Lower Storey