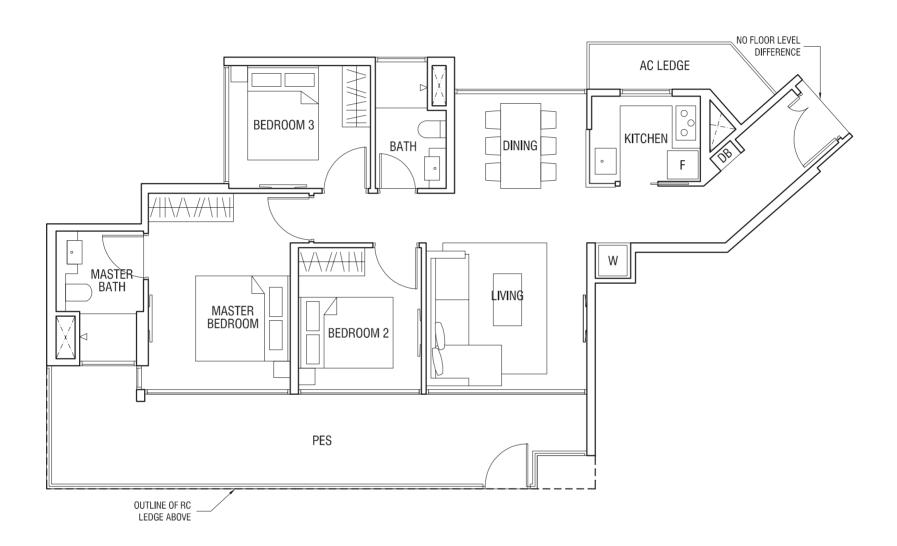

#### TYPE C3a 3-BEDROOM 97 sqm (1,044 sqft)

Unit #05-03 to #06-03, #09-03 to #10-03 Unit #13-03 to #14-03, #17-03 to #18-03