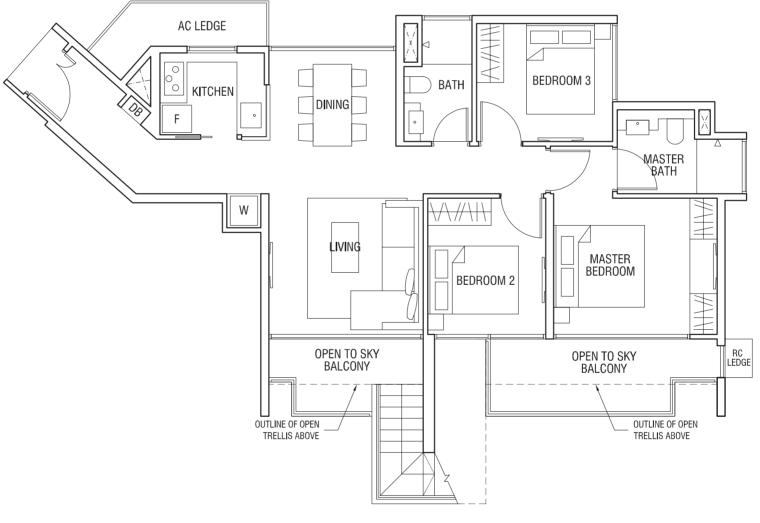

#### **TYPE C1P** 3-BEDROOM 131 sqm (1,410 sqft)

Unit #21-05 Unit #21-17 (Mirrored) Unit #21-15

Upper Storey

Lower Storey

T H O M S O N