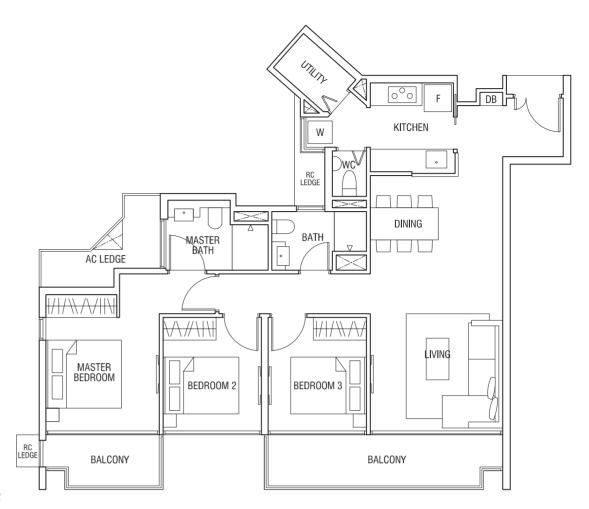

### TYPE C1d 3-BEDROOM

96 sqm (1,033 sqft)

Unit #07-05, #11-05, #15-05, #19-05 Unit #07-17, #11-17, #15-17, #19-17

(Mirrored) Unit #07-15, #11-15, #15-15, #19-15

BALCONY

RC LEDGE