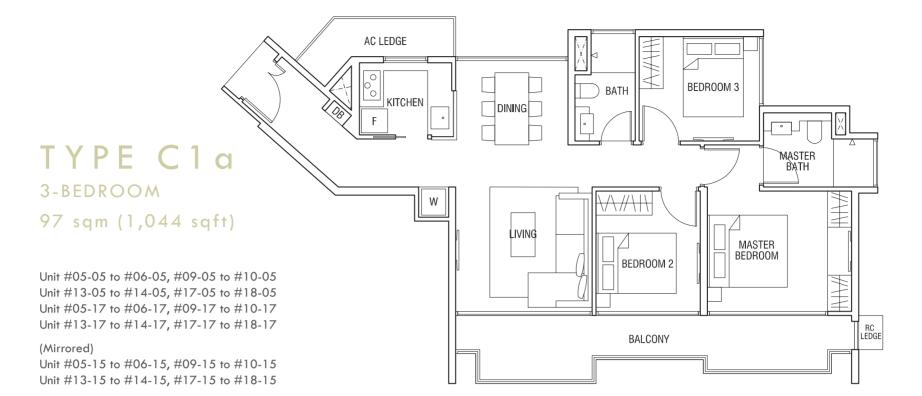

#### 97 sqm (1,044 sqft)

Unit #04-05, #08-05, #12-05, #16-05, #20-05 Unit #04-17, #08-17, #12-17, #16-17, #20-17

(Mirrored) Unit #04-15, #08-15, #12-15, #16-15, #20-15