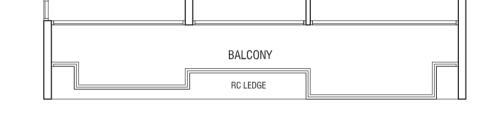

### TYPE C1d 3-BEDROOM

96 sqm (1,033 sqft)

Unit #07-05, #11-05, #15-05, #19-05 Unit #07-17, #11-17, #15-17, #19-17

(Mirrored) Unit #07-15, #11-15, #15-15, #19-15

BALCONY

RC LEDGE