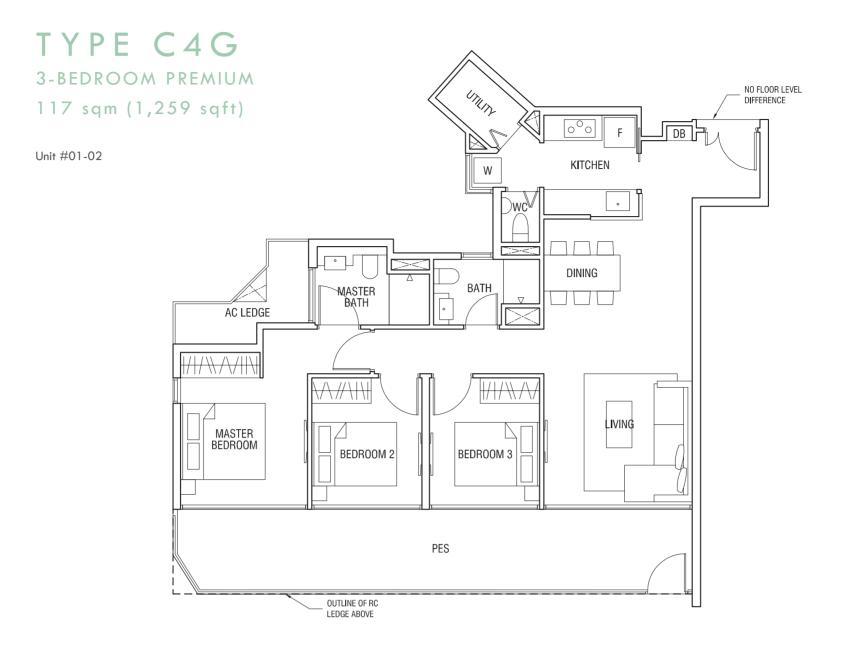

#### TYPE C4Ga 3-BEDROOM PREMIUM

117 sqm (1,259 sqft)

PES OUTLINE OF RC LEDGE ABOVE

Unit #01-21 (Mirrored) Unit #01-06