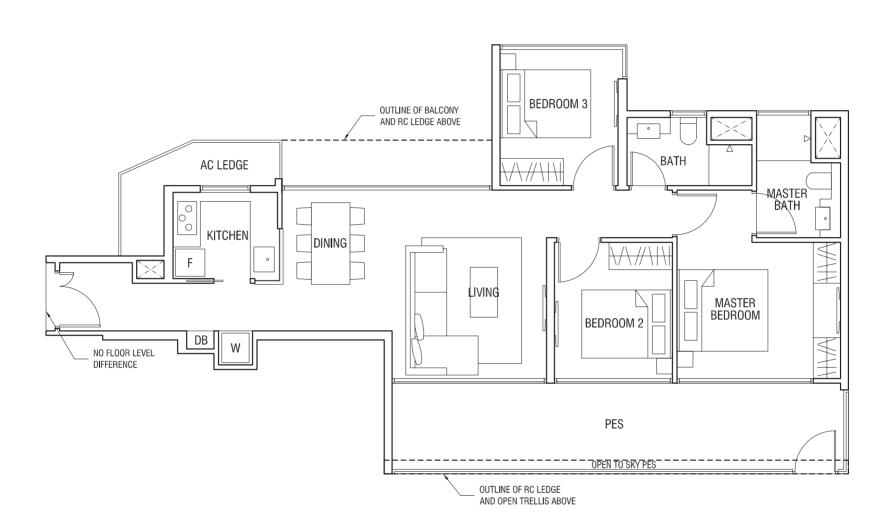

#### TYPE C4Ga 3-BEDROOM PREMIUM

117 sqm (1,259 sqft)

PES OUTLINE OF RC LEDGE ABOVE

Unit #01-21 (Mirrored) Unit #01-06