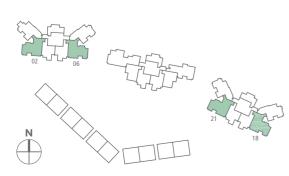

#18-21

#### (Mirrored)

Unit #05-06 to #06-06, #09-06 to #10-06 Unit #13-06 to #14-06, #17-06 to #18-06 Unit #05-18 to #06-18, #09-18 to #10-18 Unit #13-18 to #14-18, #17-18 to #18-18

#### TYPE C4b 3-BEDROOM PREMIUM 106 sqm (1,141 sqft)

Unit #04-02, #08-02, #12-02, #16-02, #20-02 Unit #04-21, #08-21, #12-21, #16-21, #20-21

#### (Mirrored)

Unit #04-06, #08-06, #12-06, #16-06, #20-06 Unit #04-18, #08-18, #12-18, #16-18, #20-18

### TYPE C4c 3-BEDROOM PREMIUM 106 sqm (1,141 sqft)

Unit #02-02 to #03-02 Unit #02-21 to #03-21

(Mirrored) Unit #02-06 to #03-06 Unit #02-18 to #03-18

## TYPE C4d 3-BEDROOM PREMIUM

106 sqm (1,141 sqft)

Unit #07-02, #11-02, #15-02, #19-02 Unit #07-21, #11-21, #15-21, #19-21

(Mirrored) Unit #07-06, #11-06, #15-06, #19-06 Unit #07-18, #11-18, #15-18, #19-18