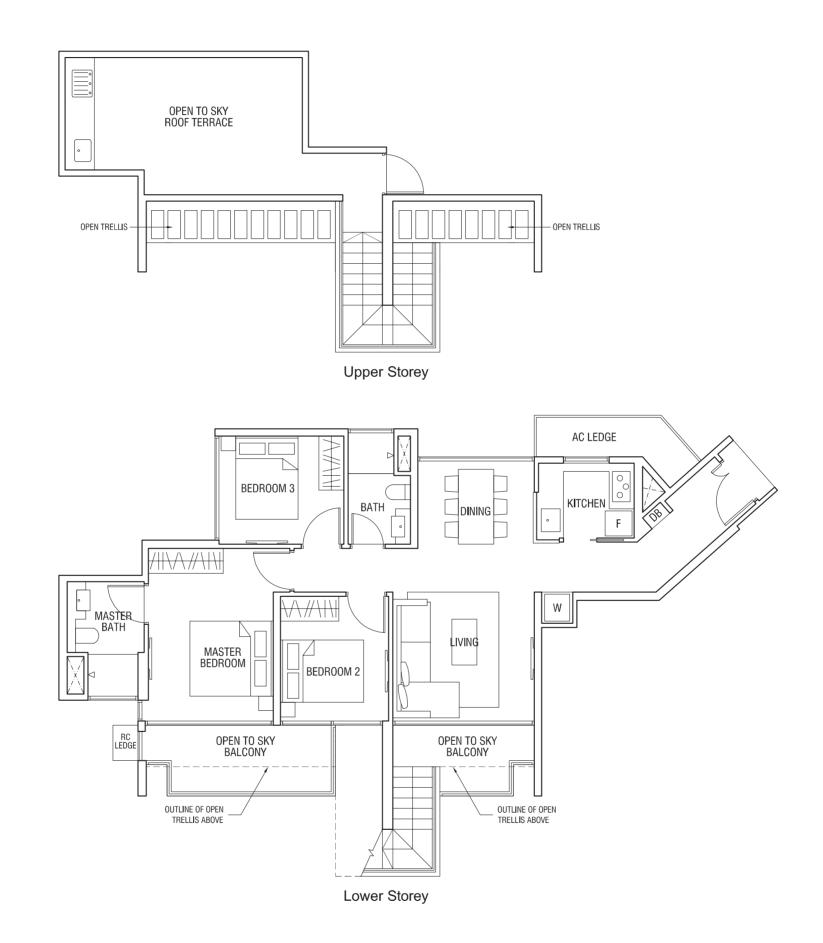

#### TYPE C4Ga 3-BEDROOM PREMIUM

117 sqm (1,259 sqft)

PES OUTLINE OF RC LEDGE ABOVE

Unit #01-21 (Mirrored) Unit #01-06