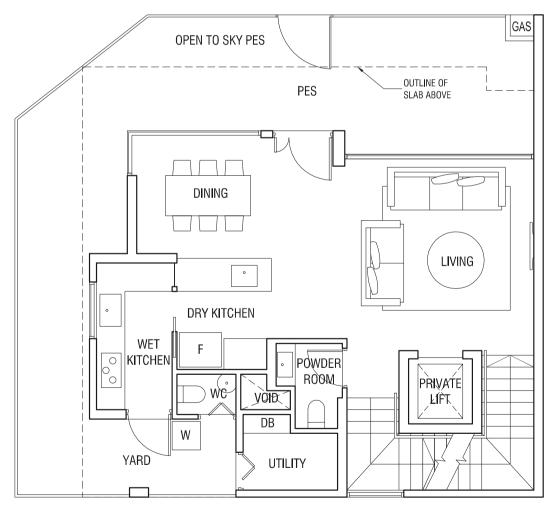

# TYPE SD1 STRATA SEMI-DETACHED 305 sqm (3,283 sqft)

Second Storey Plan

Third Storey Plan

# TYPE SD2 STRATA SEMI-DETACHED 305 sqm (3,283 sqft)

House #23, #31, #35

Second Storey Plan

Third Storey Plan

### House #25, #33, #37

Second Storey Plan

Third Storey Plan