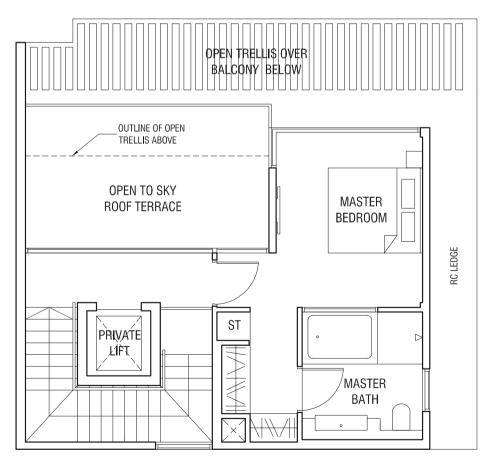

# TYPE SD1 STRATA SEMI-DETACHED 305 sqm (3,283 sqft)

Second Storey Plan

Third Storey Plan