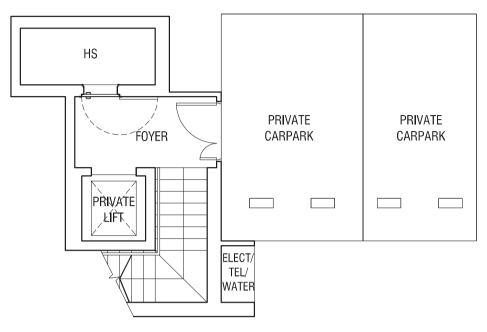

### House #21

Basement

First Storey Plan

The plans are subject to change as may be required or approved by the relevant authorities. Areas are estimates only and are subject to final survey. Plans are not drawn to scale.

### House #39

Basement

First Storey Plan

The plans are subject to change as may be required or approved by the relevant authorities. Areas are estimates only and are subject to final survey. Plans are not drawn to scale.

#### House #23, #31, #35

Basement

First Storey Plan

The plans are subject to change as may be required or approved by the relevant authorities. Areas are estimates only and are subject to final survey. Plans are not drawn to scale.

### House #27

Basement

First Storey Plan

The plans are subject to change as may be required or approved by the relevant authorities. Areas are estimates only and are subject to final survey. Plans are not drawn to scale.

### House #25, #33, #37

Basement

First Storey Plan

- - -

1005

The plans are subject to change as may be required or approved by the relevant authorities. Areas are estimates only and are subject to final survey. Plans are not drawn to scale.

# TYPE SD3a STRATA SEMI-DETACHED 305 sqm (3,283 sqft)

House #29

Basement

First Storey Plan

1005

The plans are subject to change as may be required or approved by the relevant authorities. Areas are estimates only and are subject to final survey. Plans are not drawn to scale.