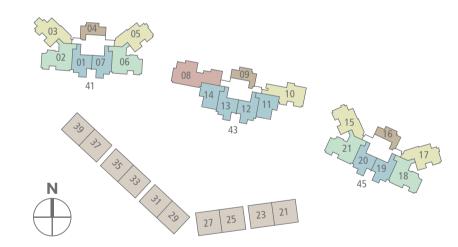

**BLOCK 43** 

3rd

2nd

1st

# CHOICE UNITS

02

03

21st B1P C4P C3P A C1P C4P B1P

04

05

06

**BLOCK 41** 

### **BLOCK 45**

| 15  | 16 | 17  | 18          | 19        | 20        | 21          |
|-----|----|-----|-------------|-----------|-----------|-------------|
| C1P | A  | C1P | C4P         | B1P       | B1P       | C4P         |
| 131 | 46 | 131 | 147         | 99        | 99        | 147         |
| C1b | A  | C1b | C4b         | B1a       | B1a       | C4b         |
| 97  | 46 | 97  | 106         | 68        | 68        | 106         |
| C1d | A  | C1d | C4d         | B1a       | B1a       | C4d         |
| 96  | 46 | 96  | 106         | 68        | 68        | 106         |
| C1a | A  | C1a | C4a         | B1a       | B1a       | C4a         |
| 97  | 46 | 97  | 106         | 68        | 68        | 106         |
| C1a | A  | C1a | C4a         | B1a       | B1a       | C4a         |
| 97  | 46 | 97  | 106         | 68        | 68        | 106         |
| C1b | A  | C1b | C4b         | B1a       | B1a       | C4b         |
| 97  | 46 | 97  | 106         | 68        | 68        | 106         |
| C1d | A  | C1d | C4d         | B1a       | B1a       | C4d         |
| 96  | 46 | 96  | 106         | 68        | 68        | 106         |
| C1a | A  | C1a | C4a         | B1a       | B1a       | C4a         |
| 97  | 46 | 97  | 106         | 68        | 68        | 106         |
| C1a | A  | C1a | C4a         | B1a       | B1a       | C4a         |
| 97  | 46 | 97  | 106         | 68        | 68        | 106         |
| C1b | A  | C1b | C4b         | B1a       | B1a       | C4b         |
| 97  | 46 | 97  | 106         | 68        | 68        | 106         |
| C1d | A  | C1d | C4d         | B1a       | B1a       | C4d         |
| 96  | 46 | 96  | 106         | 68        | 68        | 106         |
| C1a | A  | C1a | C4a         | B1a       | B1a       | C4a         |
| 97  | 46 | 97  | 106         | 68        | 68        | 106         |
| C1a | A  | C1a | C4a         | B1a       | B1a       | C4a         |
| 97  | 46 | 97  | 106         | 68        | 68        | 106         |
| C1b | A  | C1b | C4b         | B1a       | B1a       | C4b         |
| 97  | 46 | 97  | 106         | 68        | 68        | 106         |
| C1d | A  | C1d | C4d         | B1a       | B1a       | C4d         |
| 96  | 46 | 96  | 106         | 68        | 68        | 106         |
| C1a | A  | C1a | C4a         | B1a       | B1a       | C4a         |
| 97  | 46 | 97  | 106         | 68        | 68        | 106         |
| C1a | A  | C1a | C4a         | B1a       | B1a       | C4a         |
| 97  | 46 | 97  | 106         | 68        | 68        | 106         |
| C1b | A  | C1b | C4b         | B1a       | B1a       | C4b         |
| 97  | 46 | 97  | 106         | 68        | 68        | 106         |
| C1c | A  | C1c | C4c         | B1a       | B1a       | C4c         |
| 97  | 46 | 97  | 106         | 68        | 68        | 106         |
|     |    |     | C4c<br>106  | B1a<br>68 | B1a<br>68 | C4c<br>106  |
|     |    |     | C4Gb<br>116 | B1G<br>82 | B1G<br>82 | C4Ga<br>117 |