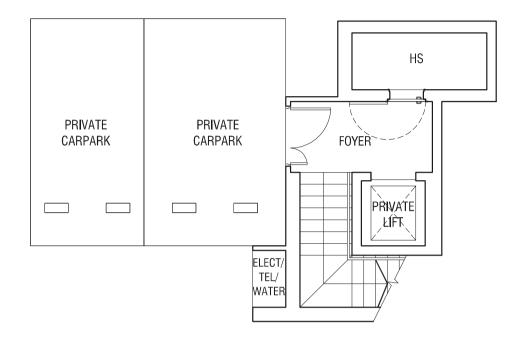

### House #21

Basement

First Storey Plan

The plans are subject to change as may be required or approved by the relevant authorities. Areas are estimates only and are subject to final survey. Plans are not drawn to scale.

### House #39

Basement

First Storey Plan

The plans are subject to change as may be required or approved by the relevant authorities. Areas are estimates only and are subject to final survey. Plans are not drawn to scale.

#### House #23, #31, #35

Basement

First Storey Plan

The plans are subject to change as may be required or approved by the relevant authorities. Areas are estimates only and are subject to final survey. Plans are not drawn to scale.

### House #27

Basement

First Storey Plan

The plans are subject to change as may be required or approved by the relevant authorities. Areas are estimates only and are subject to final survey. Plans are not drawn to scale.

### House #25, #33, #37

Basement

First Storey Plan

- - -

1005

The plans are subject to change as may be required or approved by the relevant authorities. Areas are estimates only and are subject to final survey. Plans are not drawn to scale.

# TYPE SD3a STRATA SEMI-DETACHED 305 sqm (3,283 sqft)

House #29

Basement

First Storey Plan

1005

The plans are subject to change as may be required or approved by the relevant authorities. Areas are estimates only and are subject to final survey. Plans are not drawn to scale.