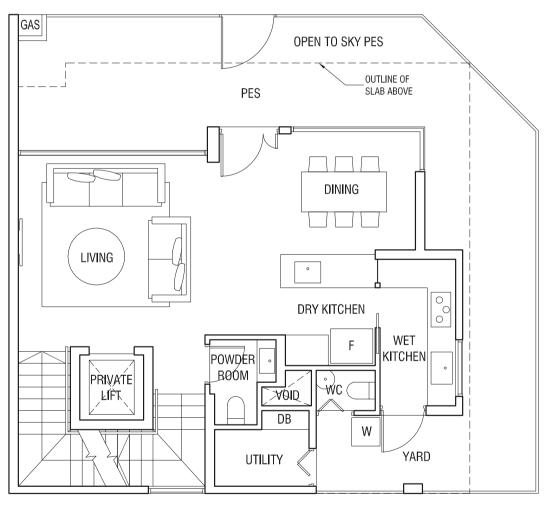

# TYPE SD1 STRATA SEMI-DETACHED 305 sqm (3,283 sqft)

Second Storey Plan

Third Storey Plan

# TYPE SD1a STRATA SEMI-DETACHED 305 sqm (3,283 sqft)

### House #39

Second Storey Plan

## Third Storey Plan