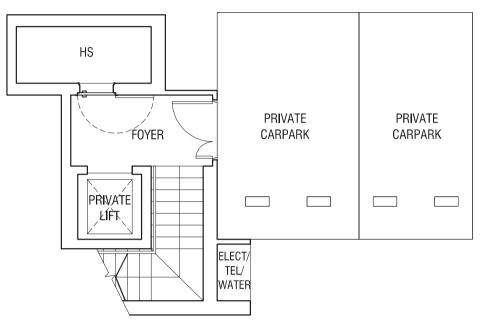

# TYPE SD1 STRATA SEMI-DETACHED 305 sqm (3,283 sqft)

### House #21

Basement

First Storey Plan

The plans are subject to change as may be required or approved by the relevant authorities. Areas are estimates only and are subject to final survey. Plans are not drawn to scale.