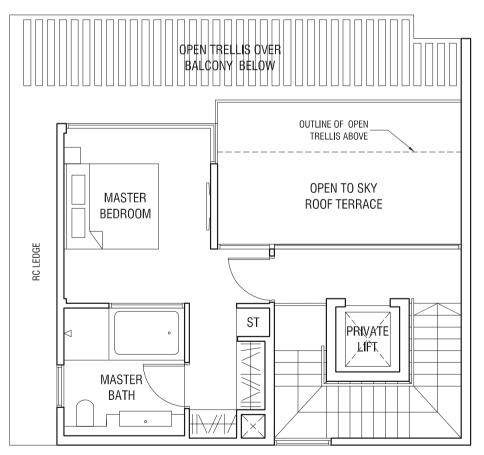

# TYPE SD1 STRATA SEMI-DETACHED 305 sqm (3,283 sqft)

Second Storey Plan

Third Storey Plan

# TYPE SD2 STRATA SEMI-DETACHED 305 sqm (3,283 sqft)

# TYPE SD2 STRATA SEMI-DETACHED 305 sqm (3,283 sqft)

House #23, #31, #35

Second Storey Plan

Third Storey Plan