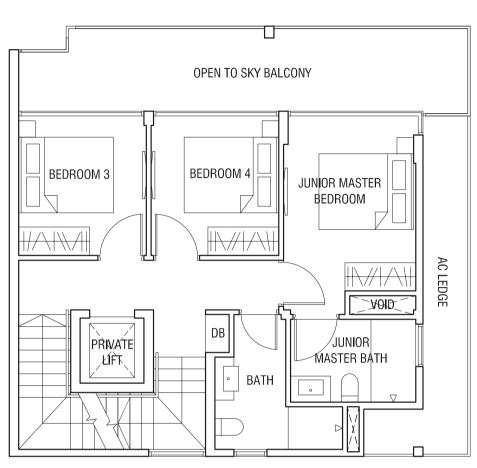

# TYPE SD1 STRATA SEMI-DETACHED 305 sqm (3,283 sqft)

Second Storey Plan

Third Storey Plan