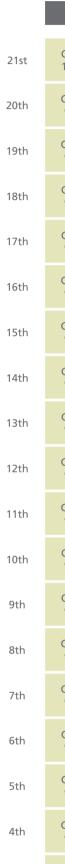

| 21st | 99        | 147        | 132        | 46       | 131        | 147         | 99        |  |
|------|-----------|------------|------------|----------|------------|-------------|-----------|--|
| 20th | B1a<br>68 | C4b<br>106 | C3b<br>97  | A<br>46  | C1b<br>97  | C4b<br>106  | B1a<br>68 |  |
| 19th | B1a<br>68 | C4d<br>106 | C3d<br>96  | A<br>46  | C1d<br>96  | C4d<br>106  | B1a<br>68 |  |
| 18th | B1a<br>68 | C4a<br>106 | C3a<br>97  | A<br>46  | C1a<br>97  | C4a<br>106  | B1a<br>68 |  |
| 17th | B1a<br>68 | C4a<br>106 | C3a<br>97  | A<br>46  | C1a<br>97  | C4a<br>106  | B1a<br>68 |  |
| 16th | B1a<br>68 | C4b<br>106 | C3b<br>97  | A<br>46  | C1b<br>97  | C4b<br>106  | B1a<br>68 |  |
| 15th | B1a<br>68 | C4d<br>106 | C3d<br>96  | A<br>46  | C1d<br>96  | C4d<br>106  | B1a<br>68 |  |
| 14th | B1a<br>68 | C4a<br>106 | C3a<br>97  | A<br>46  | C1a<br>97  | C4a<br>106  | B1a<br>68 |  |
| 13th | B1a<br>68 | C4a<br>106 | C3a<br>97  | A<br>46  | C1a<br>97  | C4a<br>106  | B1a<br>68 |  |
| 12th | B1a<br>68 | C4b<br>106 | C3b<br>97  | A<br>46  | C1b<br>97  | C4b<br>106  | B1a<br>68 |  |
| 11th | B1a<br>68 | C4d<br>106 | C3d<br>96  | A<br>46  | C1d<br>96  | C4d<br>106  | B1a<br>68 |  |
| 10th | B1a<br>68 | C4a<br>106 | C3a<br>97  | A<br>46  | C1a<br>97  | C4a<br>106  | B1a<br>68 |  |
| 9th  | B1a<br>68 | C4a<br>106 | C3a<br>97  | A<br>46  | C1a<br>97  | C4a<br>106  | B1a<br>68 |  |
| 8th  | B1a<br>68 | C4b<br>106 | C3b<br>97  | A<br>46  | C1b<br>97  | C4b<br>106  | B1a<br>68 |  |
| 7th  | B1a<br>68 | C4d<br>106 | C3d<br>96  | A<br>46  | C1d<br>96  | C4d<br>106  | B1a<br>68 |  |
| 6th  | B1a<br>68 | C4a<br>106 | C3a<br>97  | A<br>46  | C1a<br>97  | C4a<br>106  | B1a<br>68 |  |
| 5th  | B1a<br>68 | C4a<br>106 | C3a<br>97  | A<br>46  | C1a<br>97  | C4a<br>106  | B1a<br>68 |  |
| 4th  | B1a<br>68 | C4b<br>106 | C3b<br>97  | A<br>46  | C1b<br>97  | C4b<br>106  | B1a<br>68 |  |
| 3rd  | B1a<br>68 | C4c<br>106 | C3c<br>97  | A<br>46  | C1c<br>97  | C4c<br>106  | B1a<br>68 |  |
| 2nd  | B1a<br>68 | C4c<br>106 | C3c<br>97  | A<br>46  | C1c<br>97  | C4c<br>106  | B1a<br>68 |  |
| 1st  | B1G<br>82 | C4G<br>117 | C3G<br>106 | AG<br>50 | C1G<br>102 | C4Ga<br>117 | B1G<br>82 |  |
|      |           |            |            |          |            |             |           |  |