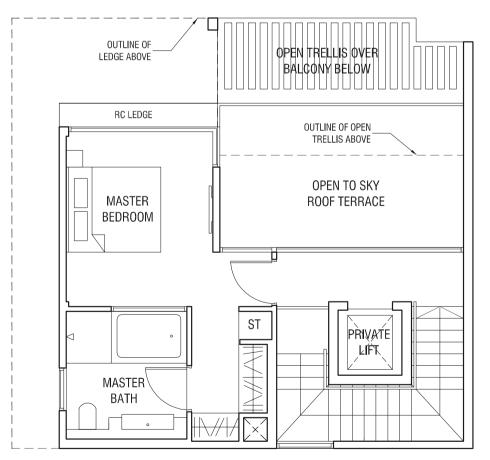

# TYPE SD1 STRATA SEMI-DETACHED 305 sqm (3,283 sqft)

# TYPE SD1 STRATA SEMI-DETACHED 305 sqm (3,283 sqft)

Second Storey Plan

Third Storey Plan