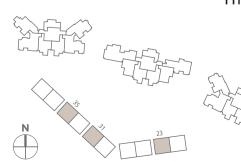

| SD2 | SD3a |
|-----|------|
| 305 | 305  |
|     |      |

SD2a 305

SD3 305

SD2 305 SD1 305

SD3 305

SD3 305

HOUSE 39 HOUSE 37 HOUSE 35 HOUSE 33 HOUSE 31 HOUSE 29 HOUSE 27 HOUSE 25 HOUSE

| E | 23 | HOUSE | 21 |  |
|---|----|-------|----|--|
|   |    |       |    |  |