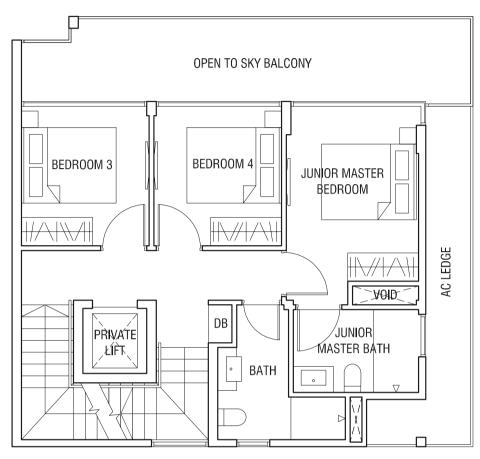

# TYPE SD1 STRATA SEMI-DETACHED 305 sqm (3,283 sqft)

Second Storey Plan

Third Storey Plan