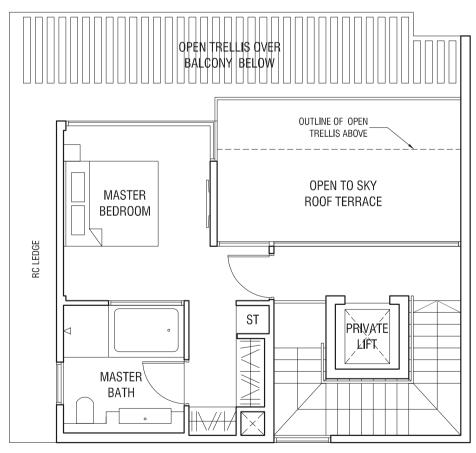

# TYPE SD2a STRATA SEMI-DETACHED 305 sqm (3,283 sqft)

Second Storey Plan

### Third Storey Plan