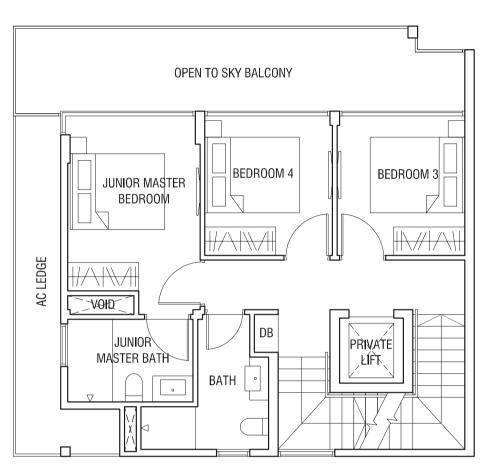

# TYPE SD2a STRATA SEMI-DETACHED 305 sqm (3,283 sqft)

# TYPE SD2a STRATA SEMI-DETACHED 305 sqm (3,283 sqft)

Second Storey Plan