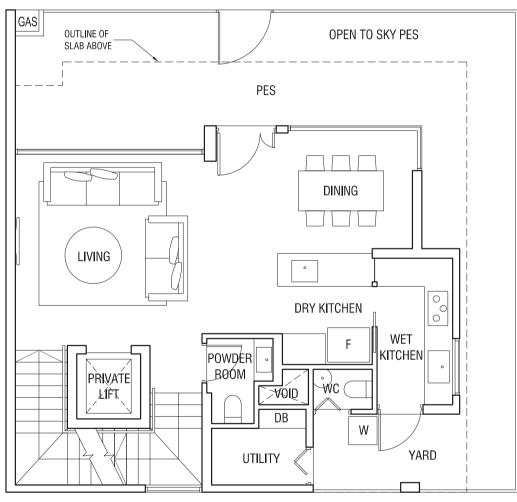

# TYPE SD1 STRATA SEMI-DETACHED 305 sqm (3,283 sqft)

Second Storey Plan

Third Storey Plan

### House #39

Second Storey Plan

# TYPE SD2 STRATA SEMI-DETACHED 305 sqm (3,283 sqft)

House #23, #31, #35

Second Storey Plan

Third Storey Plan

# TYPE SD2a STRATA SEMI-DETACHED 305 sqm (3,283 sqft)

Second Storey Plan

### House #25, #33, #37

Second Storey Plan

Third Storey Plan

### House #29

Second Storey Plan

Third Storey Plan