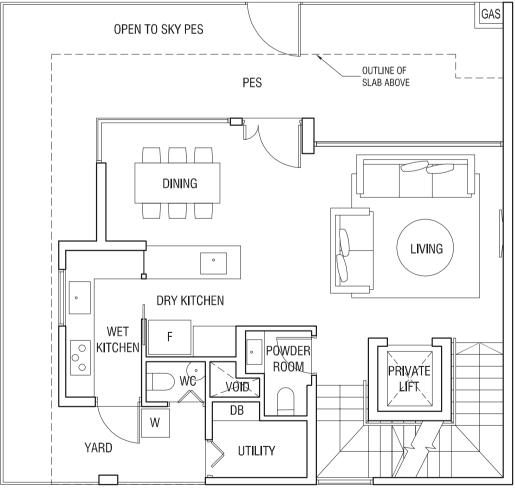

# TYPE SD2 STRATA SEMI-DETACHED 305 sqm (3,283 sqft)

House #23, #31, #35

Second Storey Plan

Third Storey Plan