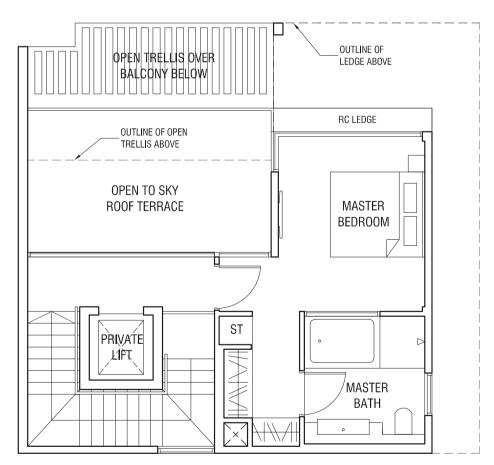

# TYPE SD1 STRATA SEMI-DETACHED 305 sqm (3,283 sqft)

Second Storey Plan

Third Storey Plan