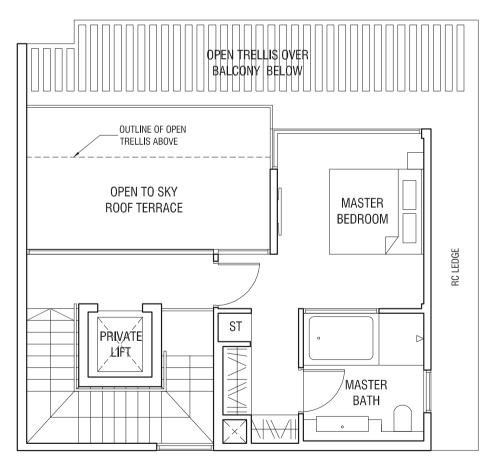

# TYPE SD1 STRATA SEMI-DETACHED 305 sqm (3,283 sqft)

Second Storey Plan

Third Storey Plan

# TYPE SD2 STRATA SEMI-DETACHED 305 sqm (3,283 sqft)

# TYPE SD2 STRATA SEMI-DETACHED 305 sqm (3,283 sqft)

House #23, #31, #35

Second Storey Plan

Third Storey Plan