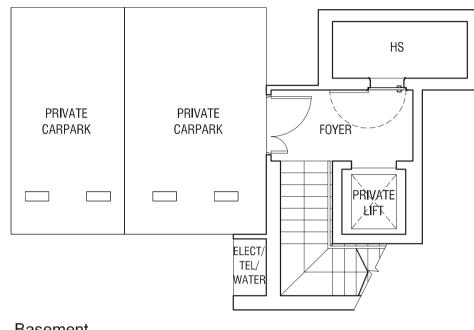

# TYPE SD1 STRATA SEMI-DETACHED 305 sqm (3,283 sqft)

### House #21

Basement

First Storey Plan

The plans are subject to change as may be required or approved by the relevant authorities. Areas are estimates only and are subject to final survey. Plans are not drawn to scale.