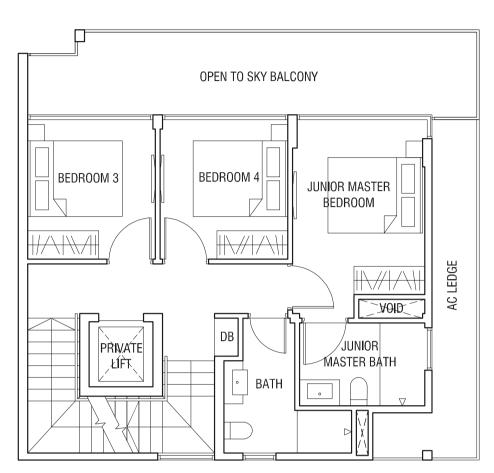

# TYPE SD1 STRATA SEMI-DETACHED 305 sqm (3,283 sqft)

Second Storey Plan

Third Storey Plan

# TYPE SD2 STRATA SEMI-DETACHED 305 sqm (3,283 sqft)

# TYPE SD2 STRATA SEMI-DETACHED 305 sqm (3,283 sqft)

House #23, #31, #35

Second Storey Plan

Third Storey Plan