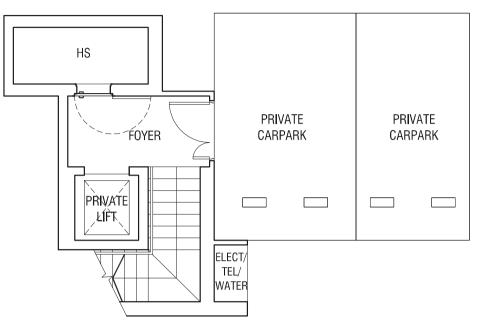

#### House #21

Basement

First Storey Plan

The plans are subject to change as may be required or approved by the relevant authorities. Areas are estimates only and are subject to final survey. Plans are not drawn to scale.

#### House #39

Basement

First Storey Plan

The plans are subject to change as may be required or approved by the relevant authorities. Areas are estimates only and are subject to final survey. Plans are not drawn to scale.

### TYPE SD2 STRATA SEMI-DETACHED 305 sqm (3,283 sqft)

House #23, #31, #35

Basement

First Storey Plan

The plans are subject to change as may be required or approved by the relevant authorities. Areas are estimates only and are subject to final survey. Plans are not drawn to scale.

### TYPE SD2a STRATA SEMI-DETACHED 305 sqm (3,283 sqft)

House #27

Basement

First Storey Plan

The plans are subject to change as may be required or approved by the relevant authorities. Areas are estimates only and are subject to final survey. Plans are not drawn to scale.

### TYPE SD3 STRATA SEMI-DETACHED 305 sqm (3,283 sqft)

House #25, #33, #37

Basement

First Storey Plan

The plans are subject to change as may be required or approved by the relevant authorities. Areas are estimates only and are subject to final survey. Plans are not drawn to scale.

### TYPE SD3a STRATA SEMI-DETACHED 305 sqm (3,283 sqft)

House #29

Basement

First Storey Plan

The plans are subject to change as may be required or approved by the relevant authorities. Areas are estimates only and are subject to final survey. Plans are not drawn to scale.