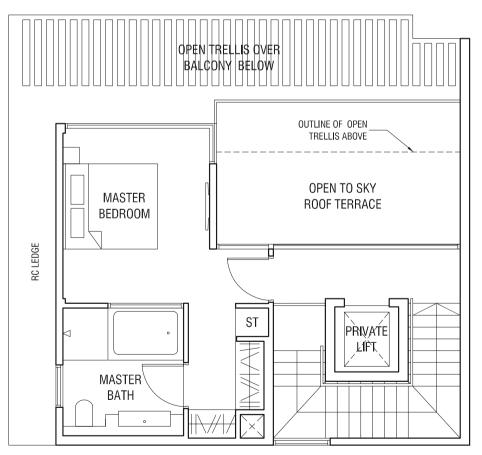

TYPE SD1a STRATA SEMI-DETACHED 305 sqm (3,283 sqft)

#### House #39



Basement



First Storey Plan





The plans are subject to change as may be required or approved by the relevant authorities. Areas are estimates only and are subject to final survey. Plans are not drawn to scale.

### TYPE SD1a STRATA SEMI-DETACHED 305 sqm (3,283 sqft)

### House #39



Second Storey Plan



Third Storey Plan





### TYPE SD2 STRATA SEMI-DETACHED 305 sqm (3,283 sqft)

House #23, #31, #35



Basement



First Storey Plan





The plans are subject to change as may be required or approved by the relevant authorities. Areas are estimates only and are subject to final survey. Plans are not drawn to scale.

### TYPE SD2 STRATA SEMI-DETACHED 305 sqm (3,283 sqft)

House #23, #31, #35



Second Storey Plan



Third Storey Plan





### TYPE SD2a STRATA SEMI-DETACHED 305 sqm (3,283 sqft)

House #27



Basement



First Storey Plan





The plans are subject to change as may be required or approved by the relevant authorities. Areas are estimates only and are subject to final survey. Plans are not drawn to scale.

### TYPE SD2a STRATA SEMI-DETACHED 305 sqm (3,283 sqft)





Second Storey Plan



#### Third Storey Plan





### TYPE SD3 STRATA SEMI-DETACHED 305 sqm (3,283 sqft)

House #25, #33, #37



Basement



First Storey Plan





The plans are subject to change as may be required or approved by the relevant authorities. Areas are estimates only and are subject to final survey. Plans are not drawn to scale.

### TYPE SD3 STRATA SEMI-DETACHED 305 sqm (3,283 sqft)

#### House #25, #33, #37