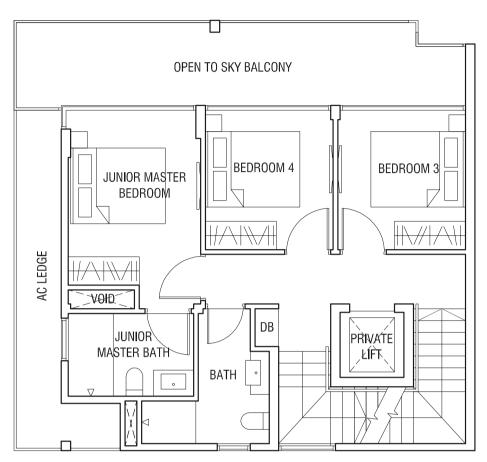

sqft)



Upper Storey



Lower Storey



### TYPE SD1 STRATA SEMI-DETACHED 305 sqm (3,283 sqft)

#### House #21



Basement



First Storey Plan





The plans are subject to change as may be required or approved by the relevant authorities. Areas are estimates only and are subject to final survey. Plans are not drawn to scale.

### TYPE SD1 STRATA SEMI-DETACHED 305 sqm (3,283 sqft)





Second Storey Plan



Third Storey Plan





### TYPE SD1a STRATA SEMI-DETACHED 305 sqm (3,283 sqft)

#### House #39



Basement



First Storey Plan





The plans are subject to change as may be required or approved by the relevant authorities. Areas are estimates only and are subject to final survey. Plans are not drawn to scale.

### TYPE SD1a STRATA SEMI-DETACHED 305 sqm (3,283 sqft)

### House #39



Second Storey Plan



Third Storey Plan





### TYPE SD2 STRATA SEMI-DETACHED 305 sqm (3,283 sqft)

House #23, #31, #35



Basement



First Storey Plan





The plans are subject to change as may be required or approved by the relevant authorities. Areas are estimates only and are subject to final survey. Plans are not drawn to scale.

### TYPE SD2 STRATA SEMI-DETACHED 305 sqm (3,283 sqft)

House #23, #31, #35



Second Storey Plan



Third Storey Plan





### TYPE SD2a STRATA SEMI-DETACHED 305 sqm (3,283 sqft)

House #27



Basement



First Storey Plan





The plans are subject to change as may be required or approved by the relevant authorities. Areas are estimates only and are subject to final survey. Plans are not drawn to scale.

### TYPE SD2a STRATA SEMI-DETACHED 305 sqm (3,28