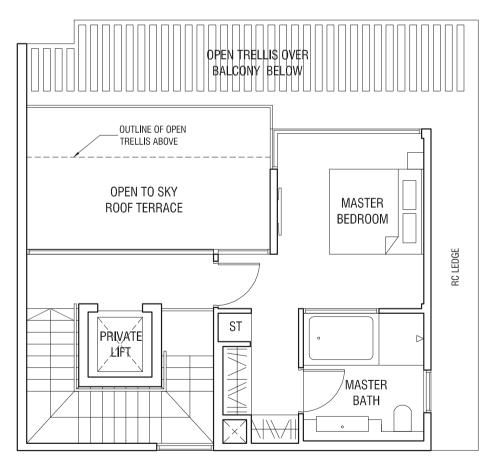

### TYPE B2P 2-BEDROOM 106 sqm (1,141 sqft) Unit #21-11 OPEN TO SKY ROOF TERRACE AC LEDGE (Mirrored) Unit #21-14 OPEN TRELLIS -