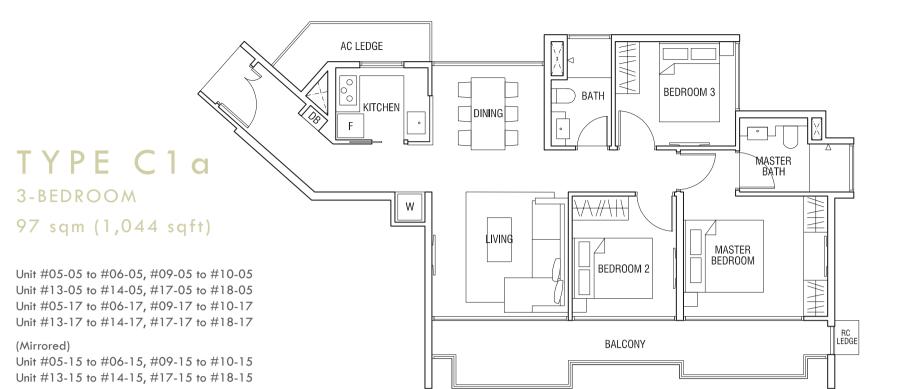

### TYPE C1b 3-BEDROOM 97 sqm (1,044 sqft)

Unit #04-05, #08-05, #12-05, #16-05, #20-05

Unit #04-17, #08-17, #12-17, #16-17, #20-17 (Mirrored)

Unit #04-15, #08-15, #12-15, #16-15, #20-15