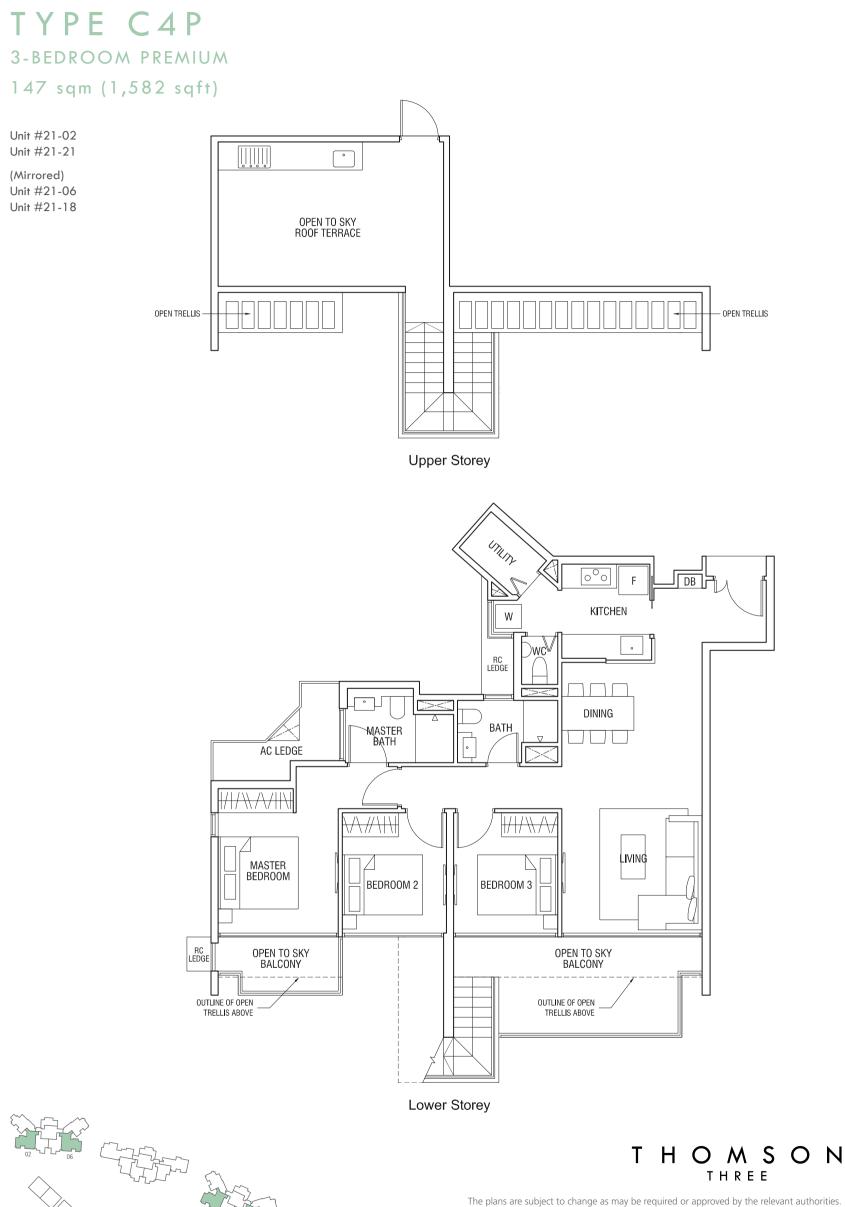

### **TYPE C1P** 3-BEDROOM 131 sqm (1,410 sqft)

Upper Storey

The plans are subject to change as may be required or approved by the relevant authorities. Areas are estimates only and are subject to final survey. Plans are not drawn to scale.

#### Unit #21-03

The plans are subject to change as may be required or approved by the relevant authorities. Areas are estimates only and are subject to final survey. Plans are not drawn to scale.

(Mirrored)