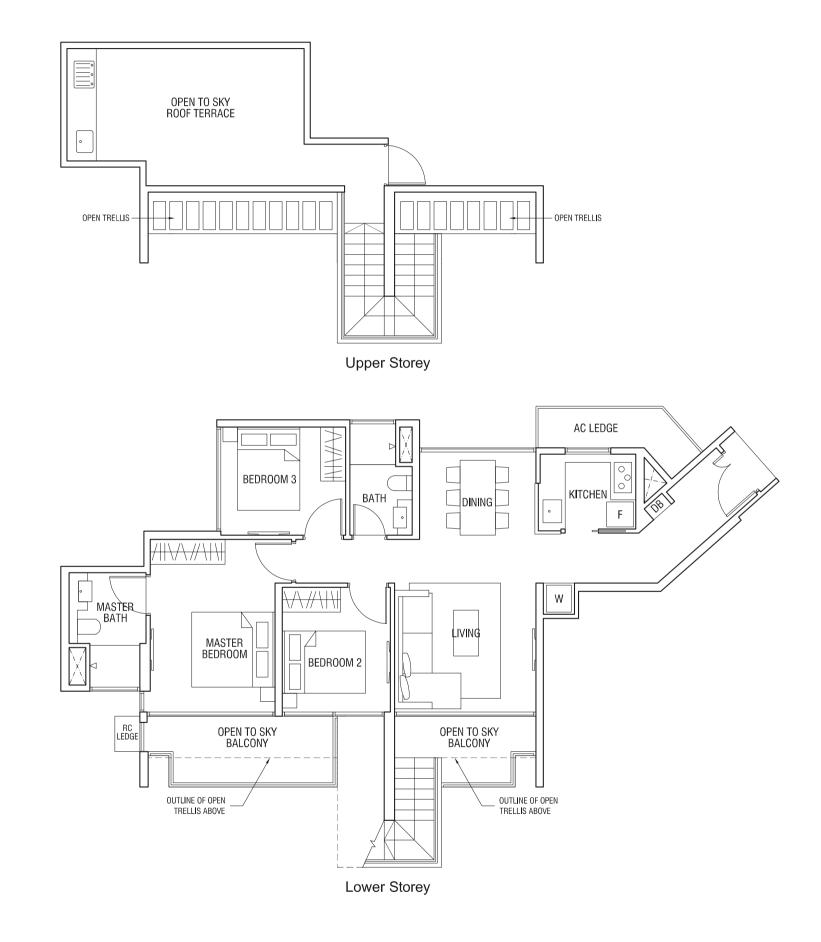

relevant authorities. Areas are estimates only and are subject to final survey. Plans are not drawn to scale.

### **TYPE C2G** 3-BEDROOM 104 sqm (1,119 sqft)

Ĺ



Unit #01-10









N









### TYPE C3G 3-BEDROOM 106 sqm (1,141 sqft)

Unit #01-03







The plans are subject to change as may be required or approved by the relevant authorities. Areas are estimates only and are subject to final survey. Plans are not drawn to scale.

### TYPE C3a 3-BEDROOM 97 sqm (1,044 sqft)

Unit #04-03, #08-03, #12-03, #16-03, #20-03

TYPE C3d 3-BEDROOM 96 sqm (1,033 sqft)







### TYPE C3b 3-BEDROOM

97 sqm (1,044 sqft)

### TYPE C3c 3-BEDROOM 97 sqm (1,044 sqft)

Unit #02-03 to #03-03

Unit #07-03, #11-03, #15-03, #19-03











### TYPE C3P 3-BEDROOM 132 sqm (1,421 sqft)

#### Unit #21-03







The plans are subject to change as may be required or approved by the relevant authorities. Areas are estimates only and are subject to final survey. Plans are not drawn to scale.

(Mirrored)

(Mirrored)



 $\oplus$ 





### TYPE C4a 3-BEDROOM PREMIUM 106 sqm (1,141 sqft)

Unit #05-02 to #06-02, #09-02 to #10-02 Unit #13-02 to #14-02, #17-02 to #18-02 Unit #05-21 to #06-21, #09-21 to #10-21 Unit #13-21 to #14-21, #17-21 to #18-21

#### (Mirrored)

Unit #05-06 to #06-06, #09-06 to #10-06 Unit #13-06 to #14-06, #17-06 to #18-06 Unit #05-18 to #06-18, #09-18 to #10-18 Unit #13-18 to #14-18, #17-18 to #18-18

TYPE C4b 3-BEDROOM PREMIUM 106 sqm (1,141 sqft)

Unit #04-02, #08-02, #12-02, #16-02, #20-02 Unit #04-21, #08-21, #12-21, #16-21, #20-21

(Mirrored)

Unit #04-06, #08-06, #12-06,