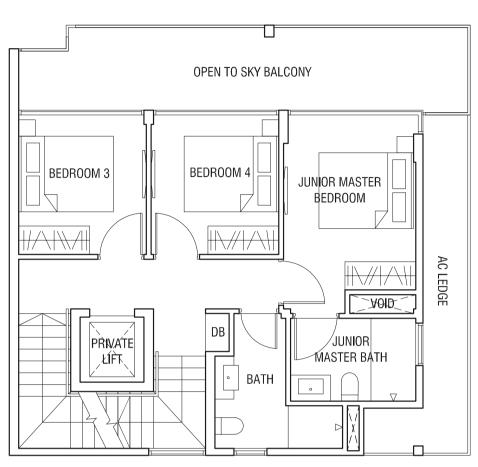

### TYPE SD1 STRATA SEMI-DETACHED 305 sqm (3,283 sqft)

### TYPE SD1 STRATA SEMI-DETACHED 305 sqm (3,283 sqft)

Second Storey Plan

Third Storey Plan