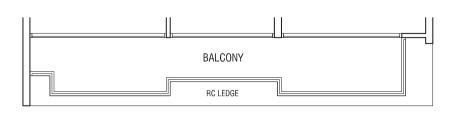

### TYPE C1d 3-BEDROOM

96 sqm (1,033 sqft)

Unit #07-05, #11-05, #15-05, #19-05 Unit #07-17, #11-17, #15-17, #19-17

(Mirrored) Unit #07-15, #11-15, #15-15, #19-15

BALCONY

RC LEDGE