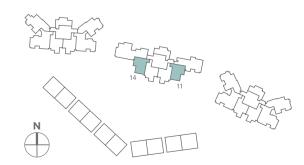

### TYPE B2 2-BEDROOM 66 sqm (710 sqft)

Unit #02-11 to #20-11 (Mirrored) Unit #02-14 to #20-14

### TYPE B2G 2-BEDROOM 74 sqm (797 sqft)

Unit #01-11 (Mirrored) Unit #01-14