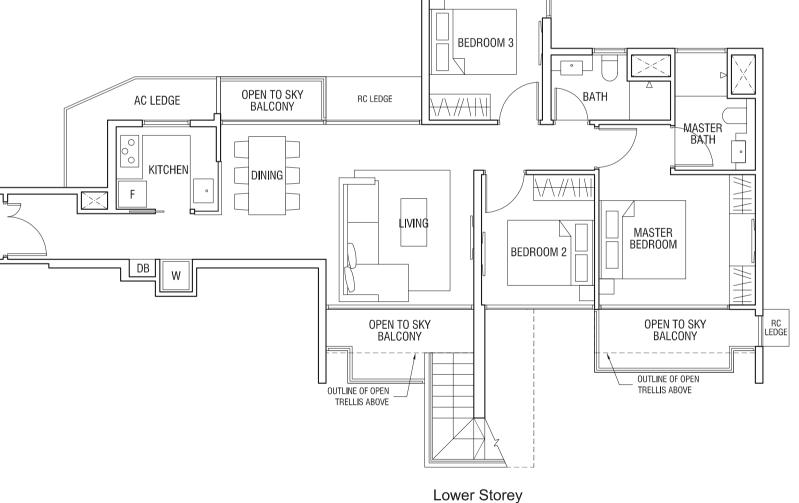

### **TYPE C1P** 3-BEDROOM 131 sqm (1,410 sqft)

Upper Storey

The plans are subject to change as may be required or approved by the relevant authorities. Areas are estimates only and are subject to final survey. Plans are not drawn to scale.