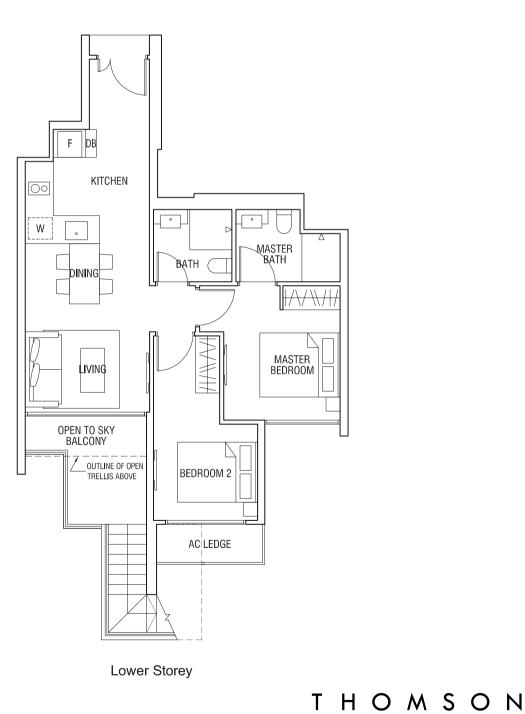

### TYPE B1G 2-BEDROOM 82 sqm (883 sqft)

Unit #01-07

Unit #01-01 Unit #01-13 Unit #01-20

- (Mirrored)
- Unit #01-12
- Unit #01-19

Lower Storey