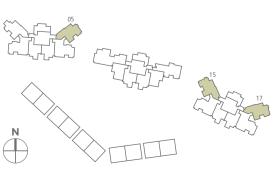

### TYPE C1b 3-BEDROOM 97 sqm (1,044 sqft)

Unit #04-05, #08-05, #12-05, #16-05, #20-05

Unit #04-17, #08-17, #12-17, #16-17, #20-17 (Mirrored)

Unit #04-15, #08-15, #12-15, #16-15, #20-15