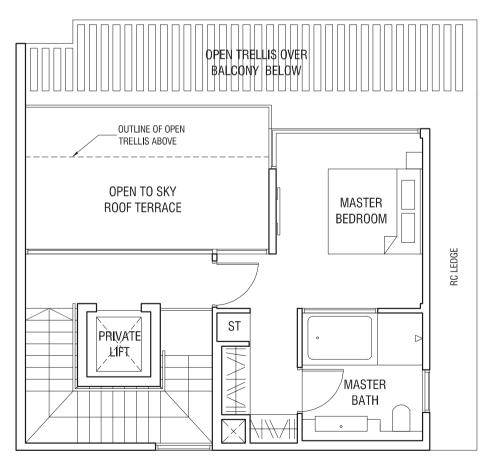

### TYPE SD2 STRATA SEMI-DETACHED 305 sqm (3,283 sqft)

House #23, #31, #35

Basement

First Storey Plan

The plans are subject to change as may be required or approved by the relevant authorities. Areas are estimates only and are subject to final survey. Plans are not drawn to scale.

### TYPE SD2 STRATA SEMI-DETACHED 305 sqm (3,283 sqft)

House #23, #31, #35

Second Storey Plan

Third Storey Plan