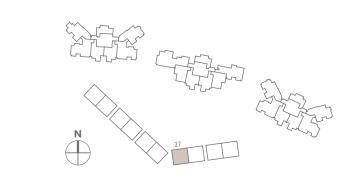

### TYPE SD2a STRATA SEMI-DETACHED 305 sqm (3,283 sqft)

House #27

Basement

First Storey Plan

The plans are subject to change as may be required or approved by the relevant authorities. Areas are estimates only and are subject to final survey. Plans are not drawn to scale.