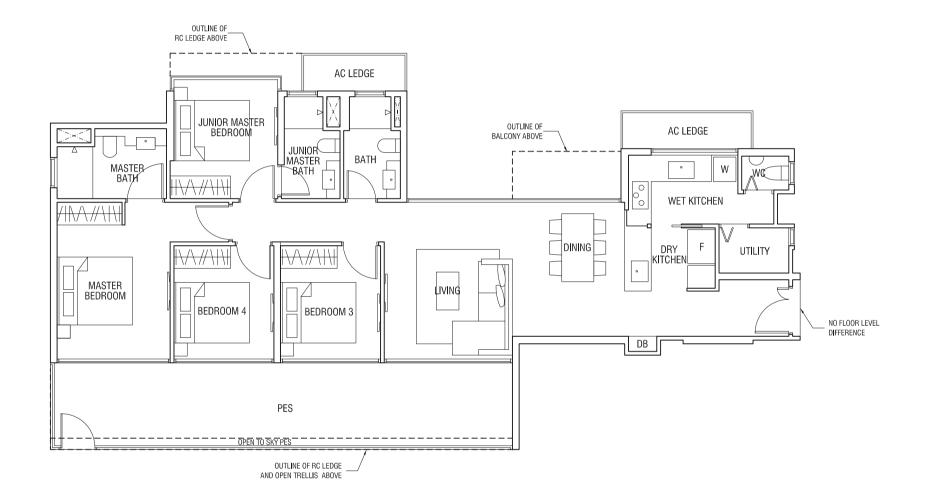

irrored)

Unit #04-06, #08-06, #12-06, #16-06, #20-06 Unit #04-18, #08-18, #12-18, #16-18, #20-18

TYPE C4c 3-BEDROOM PREMIUM 106 sqm (1,141 sqft)

Unit #02-02 to #03-02 Unit #02-21 to #03-21

(Mirrored) Unit #02-06 to #03-06 Unit #02-18 to #03-18

### TYPE C4d 3-BEDROOM PREMIUM 106 sqm (1,141 sqft)

Unit #07-02, #11-02, #15-02, #19-02 Unit #07-21, #11-21, #15-21, #19-21

(Mirrored) Unit #07-06, #11-06, #15-06, #19-06 Unit #07-18, #11-18, #15-18, #19-18













The plans are subject to change as may be required or approved by the relevant authorities. Areas are estimates only and are subject to final survey. Plans are not drawn to scale.



Areas are estimates only and are subject to final survey. Plans are not drawn to scale.

### TYPE DG 4-BEDROOM 144 sqm (1,550 sqft)

Unit #01-08







The plans are subject to change as may be required or approved by the relevant authorities. Areas are estimates only and are subject to final survey. Plans are not drawn to scale.

Unit #04-08, #08-08, #12-08, #16-08



### TYPE Da 4-BEDROOM 138 sqm (1,485 sqft)

Unit #05-08 to #06-08, #09-08 to #10-08 Unit #13-08 to #14-08, #17-08 to #18-08



### TYPE Db 4-BEDROOM 138 sqm (1,485 sqft)

### TYPE Dc 4-BEDROOM 138 sqm (1,485 sqft)

Unit #02-08 to #03-08

### TYPE Dd 4-BEDROOM 138 sqm (1,485 sqft)

Unit #07-08, #11-08, #15-08, #19-08







### TYPE Db 4-BEDROOM 138 sqm (1,485 sqft)

Unit #20-08







The plans are subject to change as may be required or approved by the relevant authorities. Areas are estimates only and are subject to final survey. Plans are not drawn to scale.

Unit