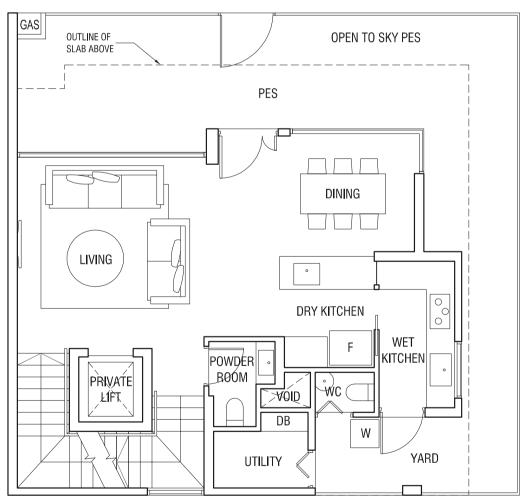

### TYPE SD1 STRATA SEMI-DETACHED 305 sqm (3,283 sqft)

#### House #21

Basement

First Storey Plan

The plans are subject to change as may be required or approved by the relevant authorities. Areas are estimates only and are subject to final survey. Plans are not drawn to scale.

### TYPE SD1 STRATA SEMI-DETACHED 305 sqm (3,283 sqft)

Second Storey Plan

Third Storey Plan