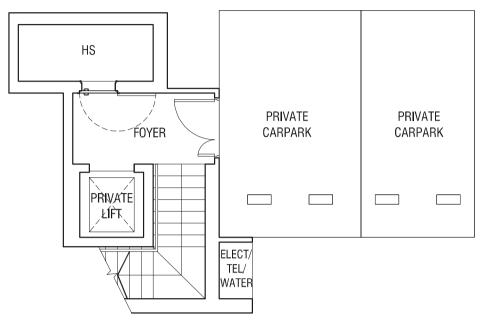

### TYPE SD2a STRATA SEMI-DETACHED 305 sqm (3,283 sqft)

House #27

Basement

First Storey Plan

The plans are subject to change as may be required or approved by the relevant authorities. Areas are estimates only and are subject to final survey. Plans are not drawn to scale.

k) Private lift to Strata Semi-Detached units to serve from Basement 1, 1st Storey, 2nd Storey and 3rd Storey

Note: The Purchaser shall be liable to pay for maintenance, inspection, testing, renewal of annual licensing fee,