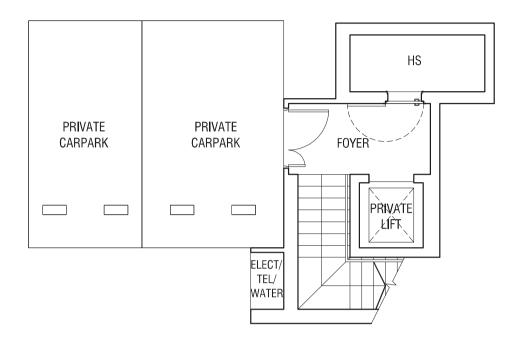

#### House #21

Basement

First Storey Plan

The plans are subject to change as may be required or approved by the relevant authorities. Areas are estimates only and are subject to final survey. Plans are not drawn to scale.

#### House #39

Basement

First Storey Plan

The plans are subject to change as may be required or approved by the relevant authorities. Areas are estimates only and are subject to final survey. Plans are not drawn to scale.

### TYPE SD2 STRATA SEMI-DETACHED 305 sqm (3,283 sqft)

House #23, #31, #35

Basement

First Storey Plan

The plans are subject to change as may be required or approved by the relevant authorities. Areas are estimates only and are subject to final survey. Plans are not drawn to scale.

### TYPE SD2a STRATA SEMI-DETACHED 305 sqm (3,283 sqft)

House #27

Basement

First Storey Plan

The plans are subject to change as may be required or approved by the relevant authorities. Areas are estimates only and are subject to final survey. Plans are not drawn to scale.

### TYPE SD3 STRATA SEMI-DETACHED 305 sqm (3,283 sqft)

House #25, #33, #37

Basement

First Storey Plan

The plans are subject to change as may be required or approved by the relevant authorities. Areas are estimates only and are subject to final survey. Plans are not drawn to scale.

### TYPE SD3a STRATA SEMI-DETACHED 305 sqm (3,283 sqft)

House #29

Basement

First Storey Plan

The plans are subject to change as may be required or approved by the relevant authorities. Areas are estimates only and are subject to final survey. Plans are not drawn to scale.