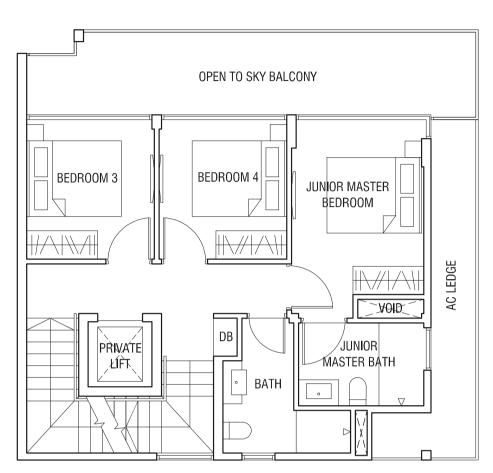

### TYPE SD1 STRATA SEMI-DETACHED 305 sqm (3,283 sqft)

### TYPE SD1a STRATA SEMI-DETACHED 305 sqm (3,283 sqft)

### TYPE SD3 STRATA SEMI-DETACHED 305 sqm (3,283 sqft)

### TYPE SD3a STRATA SEMI-DETACHED 305 sqm (3,283 sqft)