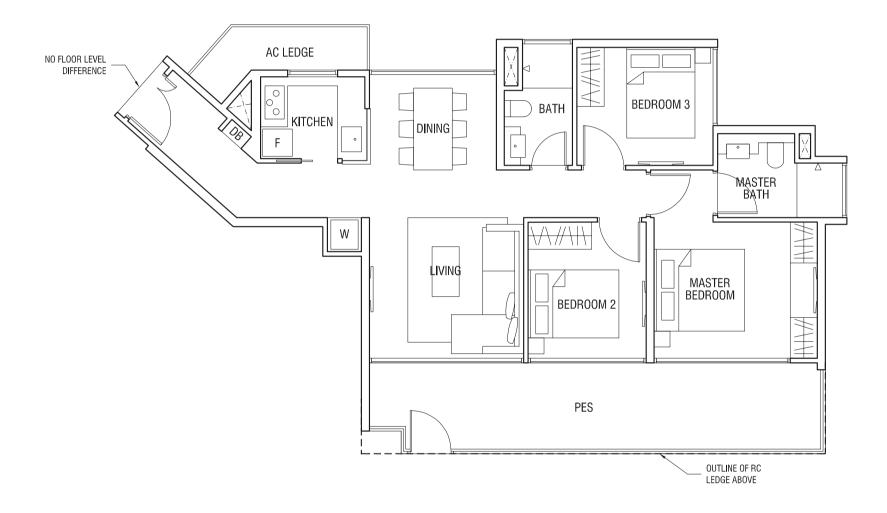

### TYPE B2 2-BEDROOM 66 sqm (710 sqft)

Unit #02-11 to #20-11 (Mirrored) Unit #02-14 to #20-14

### TYPE B2G 2-BEDROOM 74 sqm (797 sqft)

Unit #01-11 (Mirrored) Unit #01-14