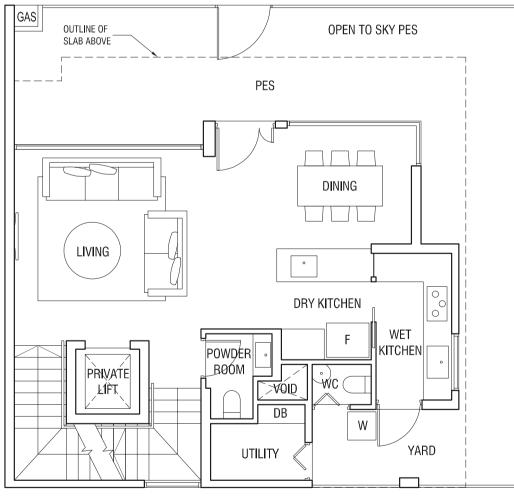

### TYPE SD2a STRATA SEMI-DETACHED 305 sqm (3,283 sqft)

House #27

Basement

First Storey Plan

The plans are subject to change as may be required or approved by the relevant authorities. Areas are estimates only and are subject to final survey. Plans are not drawn to scale.