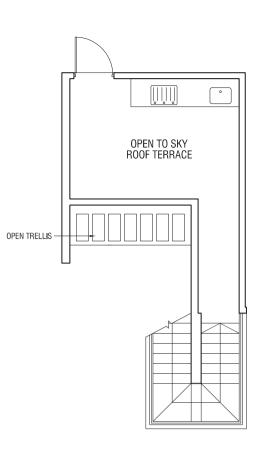

### TYPE B2P 2-BEDROOM 106 sqm (1,141 sqft) Unit #21-11 OPEN TO SKY ROOF TERRACE AC LEDGE (Mirrored) Unit #21-14 OPEN TRELLIS -