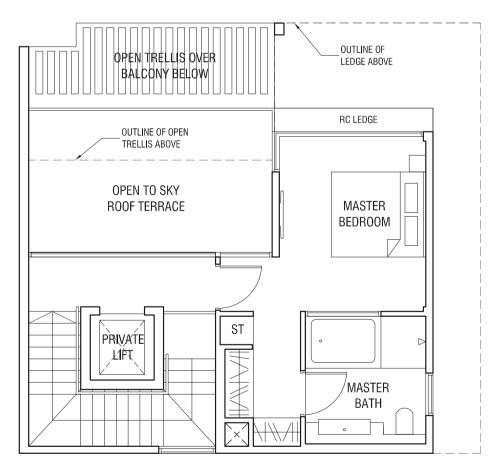

### TYPE SD1 STRATA SEMI-DETACHED 305 sqm (3,283 sqft)

### TYPE SD1 STRATA SEMI-DETACHED 305 sqm (3,283 sqft)

Second Storey Plan

Third Storey Plan