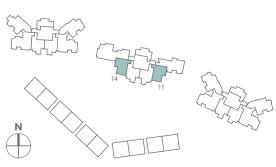

### TYPE B2 2-BEDROOM 66 sqm (710 sqft)

Unit #02-11 to #20-11 (Mirrored) Unit #02-14 to #20-14

### TYPE B2G 2-BEDROOM 74 sqm (797 sqft)

Unit #01-11 (Mirrored) Unit #01-14