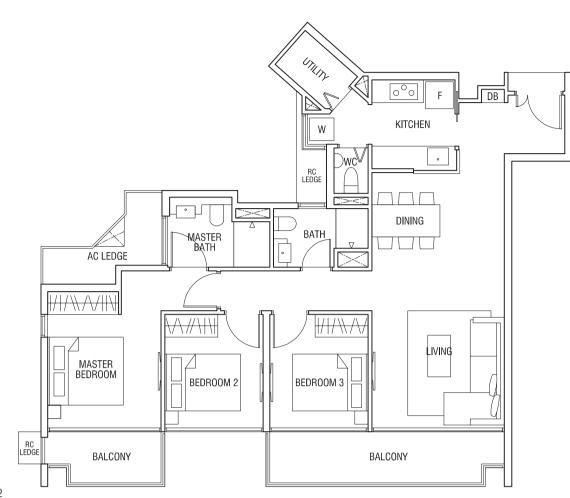

#### UNIT TYPES

| <b>1-BEDROOM</b><br>Type AG, Type A                                                                                                                                                                        |
|------------------------------------------------------------------------------------------------------------------------------------------------------------------------------------------------------------|
| <b>2-BEDROOM</b><br>Type B1G, Type B1a, Type B1b, Type B1P<br>Type B2G, Type B2, Type B2P                                                                                                                  |
| <b>3-BEDROOM</b><br>Type C1G, Type C1a, Type C1b, Type C1c, Type C1d, Type C1P<br>Type C2G, Type C2a, Type C2b, Type C2c, Type C2d, Type C2P<br>Type C3G, Type C3a, Type C3b, Type C3c, Type C3d, Type C3P |
| <b>3-BEDROOM PREMIUM</b><br>Type C4G, Type C4a, Type C4b, Type C4c, Type C4d, Type C4P                                                                                                                     |
| <b>4-BEDROOM</b><br>Type DG, Type Da, Type Db, Type Dc, Type Dd, Type DP                                                                                                                                   |
| STRATA SEMI-DETACHED<br>SD1, SD1a, SD2, SD2a, SD3, SD3a                                                                                                                                                    |

LEGEND

| А  | Unit Type  |
|----|------------|
| 46 | Size (sqm) |