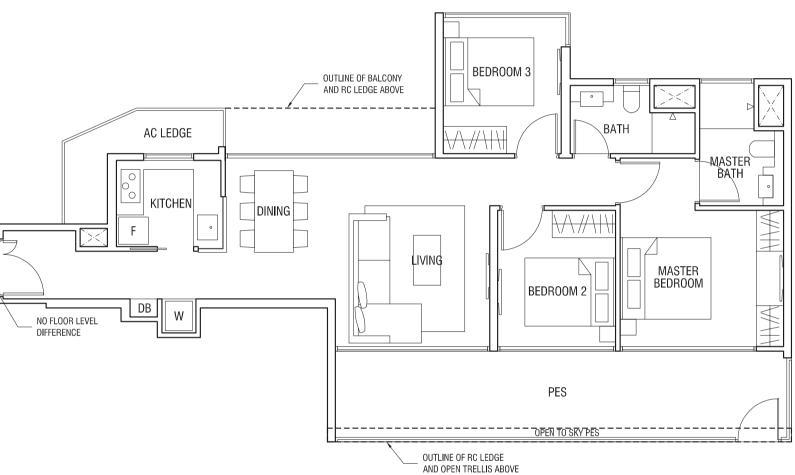

PE C1b 3-BEDROOM 97 sqm (1,044 sqft)

Unit #04-05, #08-05, #12-05, #16-05, #20-05

Unit #04-17, #08-17, #12-17, #16-17, #20-17 (Mirrored)

Unit #04-15, #08-15, #12-15, #16-15, #20-15

### TYPE Clc 3-BEDROOM 97 sqm (1,044 sqft)

Unit #02-05 to #03-05 Unit #03-17 (Mirrored) Unit #03-15

### TYPE C1d 3-BEDROOM

96 sqm (1,033 sqft)

Unit #07-05, #11-05, #15-05, #19-05 Unit #07-17, #11-17, #15-17, #19-17

(Mirrored) Unit #07-15, #11-15, #15-15, #19-15





BALCONY

RC LEDGE





### **TYPE C1P** 3-BEDROOM 131 sqm (1,410 sqft)





Upper Storey







The plans are subject to change as may be required or approved by the relevant authorities. Areas are estimates only and are subject to final survey. Plans are not drawn to scale.

### **TYPE C2G** 3-BEDROOM 104 sqm (1,119 sqft)

Ĺ



Unit #01-10









N









### TYPE C3G 3-BEDROOM 106 sqm (1,141 sqft)

Unit #01-03







The plans are subject to change as may be required or approved by the relevant authorities. Areas are estimates only and are subject to final survey. Plans are not drawn to scale.

### TYPE C3a 3-BEDROOM 97 sqm (1,044 sqft)

Unit #04-03, #08-03, #12-03, #16-03, #20-03

TYPE C3d 3-BEDROOM 96 sqm (1,033 sqft)







### TYPE C3b 3-BEDROOM

97 sqm (1,044 sqft)

### TYPE C3c 3-BEDROOM 97 sqm (1,044 sqft)

Unit #02-03 to #03-03

Unit #07-03, #11-03, #15-03, #19-03











### TYPE C3P 3-BEDROOM 132 sqm (1,421 sqft)

#### Unit #21-03







The plans are subject to change as may be required or approved by the relevant authorities. Areas are estimates only and are subject to final survey. Plans are not drawn to