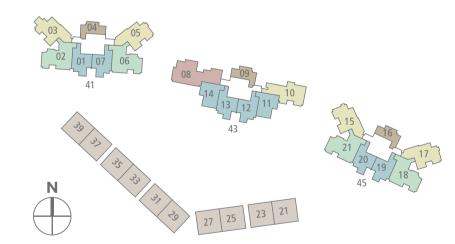

### CHOICE UNITS

BLOCK 41

|      | DECCI | 10CK 41 |     |    |     |      |     |  |  |  |  |  |  |  |  |
|------|-------|---------|-----|----|-----|------|-----|--|--|--|--|--|--|--|--|
|      | 01    | 02      | 03  | 04 | 05  | 06   | 07  |  |  |  |  |  |  |  |  |
| 21st | B1P   | C4P     | C3P | A  | C1P | C4P  | B1P |  |  |  |  |  |  |  |  |
|      | 99    | 147     | 132 | 46 | 131 | 147  | 99  |  |  |  |  |  |  |  |  |
| 20th | B1a   | C4b     | C3b | A  | C1b | C4b  | B1a |  |  |  |  |  |  |  |  |
|      | 68    | 106     | 97  | 46 | 97  | 106  | 68  |  |  |  |  |  |  |  |  |
| 19th | B1a   | C4d     | C3d | A  | C1d | C4d  | B1a |  |  |  |  |  |  |  |  |
|      | 68    | 106     | 96  | 46 | 96  | 106  | 68  |  |  |  |  |  |  |  |  |
| 18th | B1a   | C4a     | C3a | A  | C1a | C4a  | B1a |  |  |  |  |  |  |  |  |
|      | 68    | 106     | 97  | 46 | 97  | 106  | 68  |  |  |  |  |  |  |  |  |
| 17th | B1a   | C4a     | C3a | A  | C1a | C4a  | B1a |  |  |  |  |  |  |  |  |
|      | 68    | 106     | 97  | 46 | 97  | 106  | 68  |  |  |  |  |  |  |  |  |
| 16th | B1a   | C4b     | C3b | A  | C1b | C4b  | B1a |  |  |  |  |  |  |  |  |
|      | 68    | 106     | 97  | 46 | 97  | 106  | 68  |  |  |  |  |  |  |  |  |
| 15th | B1a   | C4d     | C3d | A  | C1d | C4d  | B1a |  |  |  |  |  |  |  |  |
|      | 68    | 106     | 96  | 46 | 96  | 106  | 68  |  |  |  |  |  |  |  |  |
| 14th | B1a   | C4a     | C3a | A  | C1a | C4a  | B1a |  |  |  |  |  |  |  |  |
|      | 68    | 106     | 97  | 46 | 97  | 106  | 68  |  |  |  |  |  |  |  |  |
| 13th | B1a   | C4a     | C3a | A  | C1a | C4a  | B1a |  |  |  |  |  |  |  |  |
|      | 68    | 106     | 97  | 46 | 97  | 106  | 68  |  |  |  |  |  |  |  |  |
| 12th | B1a   | C4b     | C3b | A  | C1b | C4b  | B1a |  |  |  |  |  |  |  |  |
|      | 68    | 106     | 97  | 46 | 97  | 106  | 68  |  |  |  |  |  |  |  |  |
| 11th | B1a   | C4d     | C3d | A  | C1d | C4d  | B1a |  |  |  |  |  |  |  |  |
|      | 68    | 106     | 96  | 46 | 96  | 106  | 68  |  |  |  |  |  |  |  |  |
| 10th | B1a   | C4a     | C3a | A  | C1a | C4a  | B1a |  |  |  |  |  |  |  |  |
|      | 68    | 106     | 97  | 46 | 97  | 106  | 68  |  |  |  |  |  |  |  |  |
| 9th  | B1a   | C4a     | C3a | A  | C1a | C4a  | B1a |  |  |  |  |  |  |  |  |
|      | 68    | 106     | 97  | 46 | 97  | 106  | 68  |  |  |  |  |  |  |  |  |
| 8th  | B1a   | C4b     | C3b | A  | C1b | C4b  | B1a |  |  |  |  |  |  |  |  |
|      | 68    | 106     | 97  | 46 | 97  | 106  | 68  |  |  |  |  |  |  |  |  |
| 7th  | B1a   | C4d     | C3d | A  | C1d | C4d  | B1a |  |  |  |  |  |  |  |  |
|      | 68    | 106     | 96  | 46 | 96  | 106  | 68  |  |  |  |  |  |  |  |  |
| 6th  | B1a   | C4a     | C3a | A  | C1a | C4a  | B1a |  |  |  |  |  |  |  |  |
|      | 68    | 106     | 97  | 46 | 97  | 106  | 68  |  |  |  |  |  |  |  |  |
| 5th  | B1a   | C4a     | C3a | A  | C1a | C4a  | B1a |  |  |  |  |  |  |  |  |
|      | 68    | 106     | 97  | 46 | 97  | 106  | 68  |  |  |  |  |  |  |  |  |
| 4th  | B1a   | C4b     | C3b | A  | C1b | C4b  | B1a |  |  |  |  |  |  |  |  |
|      | 68    | 106     | 97  | 46 | 97  | 106  | 68  |  |  |  |  |  |  |  |  |
| 3rd  | B1a   | C4c     | C3c | A  | C1c | C4c  | B1a |  |  |  |  |  |  |  |  |
|      | 68    | 106     | 97  | 46 | 97  | 106  | 68  |  |  |  |  |  |  |  |  |
| 2nd  | B1a   | C4c     | C3c | A  | C1c | C4c  | B1a |  |  |  |  |  |  |  |  |
|      | 68    | 106     | 97  | 46 | 97  | 106  | 68  |  |  |  |  |  |  |  |  |
| 1st  | B1G   | C4G     | C3G | AG | C1G | C4Ga | B1G |  |  |  |  |  |  |  |  |
|      | 82    | 117     | 106 | 50 | 102 | 117  | 82  |  |  |  |  |  |  |  |  |

**BLOCK 43** 

21st

20th

19th

18th

17th

16th

15th

14th

13th

12th

11th

10th

9th

#### **BLOCK 45**