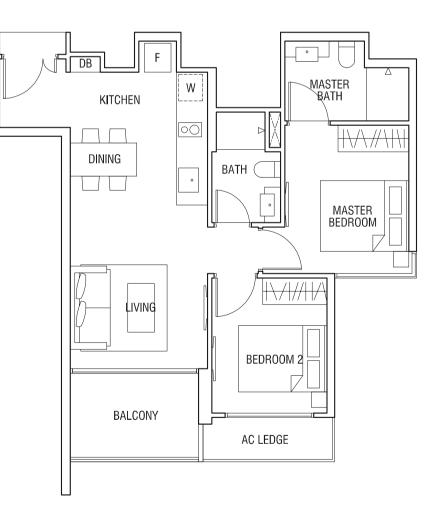

### TYPE Bla 2-BEDROOM 68 sqm (732 sqft)

Unit #02-01 to #20-01 Unit #02-20 to #20-20

(Mirrored) Unit #02-07 to #20-07 Unit #02-19 to #20-19

### TYPE B1b 2-BEDROOM 68 sqm (732 sqft)

Unit #02-13 to #20-13 (Mirrored) Unit #02-12 to #20-12

The plans are subject to change as may be required or approved by the relevant authorities. Areas are estimates only and are subject to final survey. Plans are not drawn to scale. **T** 2-99