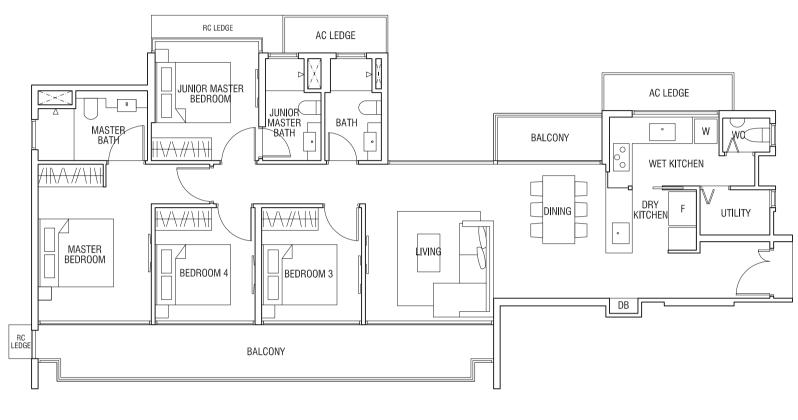

#### UNIT TYPES

| <b>1-BEDROOM</b><br>Type AG, Type A                                                                                                                                                                        |
|------------------------------------------------------------------------------------------------------------------------------------------------------------------------------------------------------------|
| <b>2-BEDROOM</b><br>Type B1G, Type B1a, Type B1b, Type B1P<br>Type B2G, Type B2, Type B2P                                                                                                                  |
| <b>3-BEDROOM</b><br>Type C1G, Type C1a, Type C1b, Type C1c, Type C1d, Type C1P<br>Type C2G, Type C2a, Type C2b, Type C2c, Type C2d, Type C2P<br>Type C3G, Type C3a, Type C3b, Type C3c, Type C3d, Type C3P |
| <b>3-BEDROOM PREMIUM</b><br>Type C4G, Type C4a, Type C4b, Type C4c, Type C4d, Type C4P                                                                                                                     |
| <b>4-BEDROOM</b><br>Type DG, Type Da, Type Db, Type Dc, Type Dd, Type DP                                                                                                                                   |
| STRATA SEMI-DETACHED<br>SD1, SD1a, SD2, SD2a, SD3, SD3a                                                                                                                                                    |

### TYPE AG 1-BEDROOM

50 sqm (538 sqft)

Unit #01-09 (Mirrored) Unit #01-04

### TYPE A 1-BEDROOM 46 sqm (495 sqft)

Unit #02-09 to #21-09 Unit #03-16 to #21-16

(Mirrored) Unit #02-04 to #21-04

The plans are subject to change as may be required or approved by the relevant authorities. Areas are estimates only and are subject to final survey. Plans are not drawn to scale.

### TYPE B1G 2-BEDROOM 82 sqm (883 sqft)

Unit #01-07

Unit #01-01 Unit #01-13 Unit #01-20

- (Mirrored)
- Unit #01-12
- Unit #01-19

### TYPE Bla 2-BEDROOM 68 sqm (732 sqft)

Unit #02-01 to #20-01 Unit #02-20 to #20-20

(Mirrored) Unit #02-07 to #20-07 Unit #02-19 to #20-19

### TYPE B1b 2-BEDROOM 68 sqm (732 sqft)

Unit #02-13 to #20-13 (Mirrored) Unit #02-12 to #20-12

The plans are subject to change as may be required or approved by the relevant authorities. Areas are estimates only and are subject to final survey. Plans are not drawn to scale. **T** 2-99

### **TYPE B1P** 2-BEDROOM 99 sqm (1,066 sqft)

Unit #21-01 Unit #21-13 Unit #21-20

(Mirrored) Unit #21-07 Unit #21-12

Unit #21-12

Upper Storey

The plans are subject to change as may be required or approved by the relevant authorities. Areas are estimates only and are subject to final survey. Plans are not drawn to scale.

### TYPE B2G 2-BEDROOM 74 sqm (797 sqft)

Unit #01-11 (Mirrored) Unit #01-14

### TYPE B2P 2-BEDROOM 106 sqm (1,141 sqft) Unit #21-11 OPEN TO SKY ROOF TERRACE AC LEDGE (Mirrored) Unit #21-14 OPEN TRELLIS -

### TYPE B2 2-BEDROOM 66 sqm (710 sqft)

Unit #02-11 to #20-11 (Mirrored) Unit #02-14 to #20-14

### **TYPE C1G** 3-BEDROOM 102 sqm (1,098 sqft)

Unit #01-05

The plans are subject to change as may be required or approved by the relevant authorities. Areas are estimates only and are subject to final survey. Plans are not drawn to scale.

### TYPE C1b 3-BEDROOM 97 sqm (1,044 sqft)

Unit #04-05, #08-05, #12-05, #16-05, #20-05

Unit #04-17, #08-17, #12-17, #16-17, #20-17 (Mirrored)

Unit #04-15, #08-15, #12-15, #16-15, #20-15

### TYPE Clc 3-BEDROOM 97 sqm (1,044 sqft)

Unit #02-05 to #03-05 Unit #03-17 (Mirrored) Unit #03-15

### TYPE C1d 3-BEDROOM

96 sqm (1,033 sqft)

Unit #07-05, #11-05, #15-05, #19-05 Unit #07-17, #11-17, #15-17, #19-17

(Mirrored) Unit #07-15, #11-15, #15-15, #19-15

BALCONY

RC LEDGE

### **TYPE C1P** 3-BEDROOM 131 sqm (1,410 sqft)

Upper Storey

The plans are subject to change as may be required or approved by the relevant authorities. Areas are estimates only and are subject to final survey. Plans are not drawn to scale.

### **TYPE C2G** 3-BEDROOM 104 sqm (1,119 sqft)

Ĺ

Unit #01-10

N

### TYPE C3G 3-BEDROOM 106 sqm (1,141 sqft)

Unit #01-03

The plans are subject to change as may be required or approved by the relevant authorities. Areas are estimates only and are subject to final survey. Plans are not drawn to scale.

### TYPE C3a 3-BEDROOM 97 sqm (1,044 sqft)

Unit #04-03, #08-03, #12-03, #16-03, #20-03

TYPE C3d 3-BEDROOM 96 sqm (1,033 sqft)

### TYPE C3b 3-BEDROOM

97 sqm (1,044 sqft)

### TYPE C3c 3-BEDROOM 97 sqm (1,044 sqft)

Unit #02-03 to #03-03

Unit #07-03, #11-03, #15-03, #19-03

### TYPE C3P 3-BEDROOM 132 sqm (1,421 sqft)

### TYPE DG 4-BEDROOM 144 sqm (1,550 sqft)

Unit #01-08

The plans are subject to change as may be required or approved by the relevant authorities. Areas are estimates only and are subject to final survey. Plans are not drawn to scale.

Unit #04-08, #08-08, #12-08, #16-08

### TYPE Da 4-BEDROOM 138 sqm (1,485 sqft)

Unit #05-08 to #06-08, #09-08 to #10-08 Unit #13-08 to #14-08, #17-08 to #18-08

### TYPE Db 4-BEDROOM 138 sqm (1,485 sqft)

### TYPE Dc 4-BEDROOM 138 sqm (1,485 sqft)

Unit #02-08 to #03-08

### TYPE Dd 4-BEDROOM 138 sqm (1,485 sqft)

Unit #07-08, #11-08, #15-08, #19-08

### TYPE Db 4-BEDROOM 138 sqm (1,485 sqft)

Unit #20-08

The plans are subject to change as may be required or approved by the relevant authorities. Areas are estimates only and are subject to final survey. Plans are not drawn to scale.

Unit #21-08

RC LEDGE

N

### TYPE DP 4-BEDROOM 173 sqm (1,862 sqft)

Upper Storey

Lower Storey