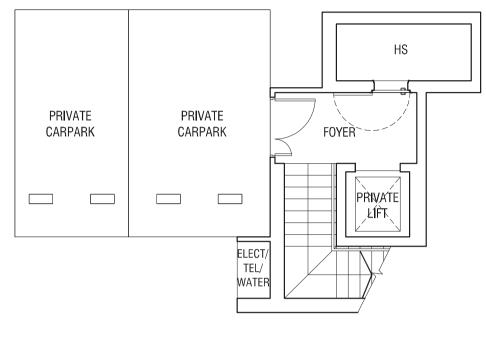

#### House #21

Basement

First Storey Plan

The plans are subject to change as may be required or approved by the relevant authorities. Areas are estimates only and are subject to final survey. Plans are not drawn to scale.

#### House #39

Basement

First Storey Plan

The plans are subject to change as may be required or approved by the relevant authorities. Areas are estimates only and are subject to final survey. Plans are not drawn to scale.

### TYPE SD2 STRATA SEMI-DETACHED 305 sqm (3,283 sqft)

House #23, #31, #35

Basement

First Storey Plan

The plans are subject to change as may be required or approved by the relevant authorities. Areas are estimates only and are subject to final survey. Plans are not drawn to scale.

### TYPE SD2a STRATA SEMI-DETACHED 305 sqm (3,283 sqft)

House #27

Basement

First Storey Plan

The plans are subject to change as may be required or approved by the relevant authorities. Areas are estimates only and are subject to final survey. Plans are not drawn to scale.

### TYPE SD3 STRATA SEMI-DETACHED 305 sqm (3,283 sqft)

House #25, #33, #37

Basement

First Storey Plan

The plans are subject to change as may be required or approved by the relevant authorities. Areas are estimates only and are subject to final survey. Plans are not drawn to scale.

### TYPE SD3a STRATA SEMI-DETACHED 305 sqm (3,283 sqft)

House #29

Basement

First Storey Plan

The plans are subject to change as may be required or approved by the relevant authorities. Areas are estimates only and are subject to final survey. Plans are not drawn to scale.