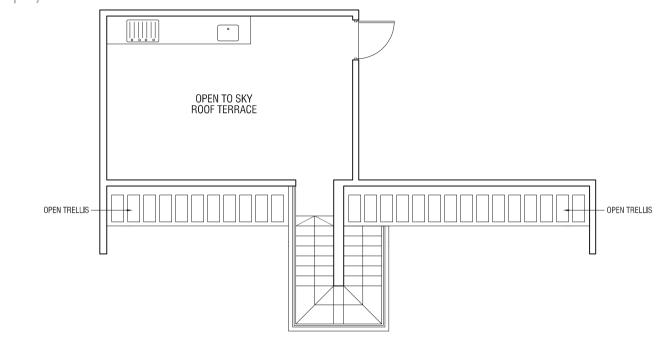

### TYPE B2P 2-BEDROOM 106 sqm (1,141 sqft) Unit #21-11 OPEN TO SKY ROOF TERRACE AC LEDGE (Mirrored) Unit #21-14 OPEN TRELLIS -