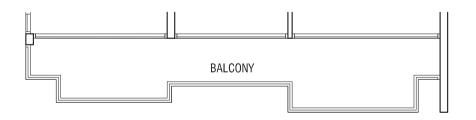

### TYPE C1d 3-BEDROOM

96 sqm (1,033 sqft)

Unit #07-05, #11-05, #15-05, #19-05 Unit #07-17, #11-17, #15-17, #19-17

(Mirrored) Unit #07-15, #11-15, #15-15, #19-15

BALCONY

RC LEDGE