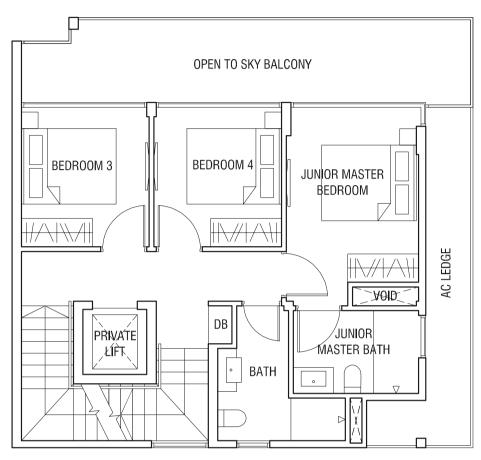

### TYPE SD2 STRATA SEMI-DETACHED 305 sqm (3,283 sqft)

House #23, #31, #35

Basement

First Storey Plan

The plans are subject to change as may be required or approved by the relevant authorities. Areas are estimates only and are subject to final survey. Plans are not drawn to scale.

### TYPE SD2 STRATA SEMI-DETACHED 305 sqm (3,283 sqft)

House #23, #31, #35

Second Storey Plan

Third Storey Plan