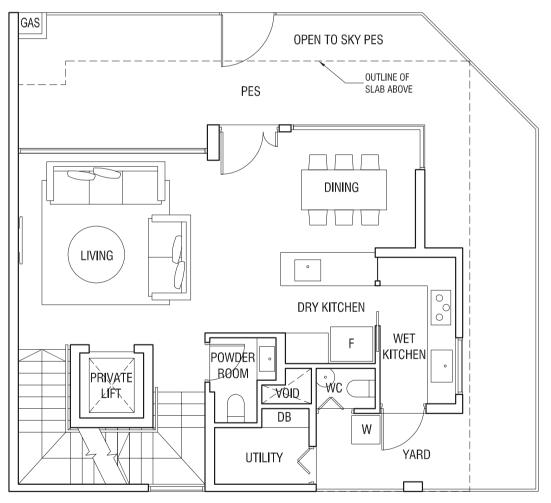

### TYPE SD1 STRATA SEMI-DETACHED 305 sqm (3,283 sqft)

Second Storey Plan

Third Storey Plan

### House #39

Second Storey Plan

Third Storey Plan

### TYPE SD2 STRATA SEMI-DETACHED 305 sqm (3,283 sqft)

House #23, #31, #35

Second Storey Plan

Third Storey Plan

### TYPE SD2a STRATA SEMI-DETACHED 305 sqm (3,283 sqft)

Second Storey Plan

#### Third Storey Plan

#### House #25, #33, #37

Second Storey Plan

Third Storey Plan

#### House #29

Second Storey Plan

Third Storey Plan