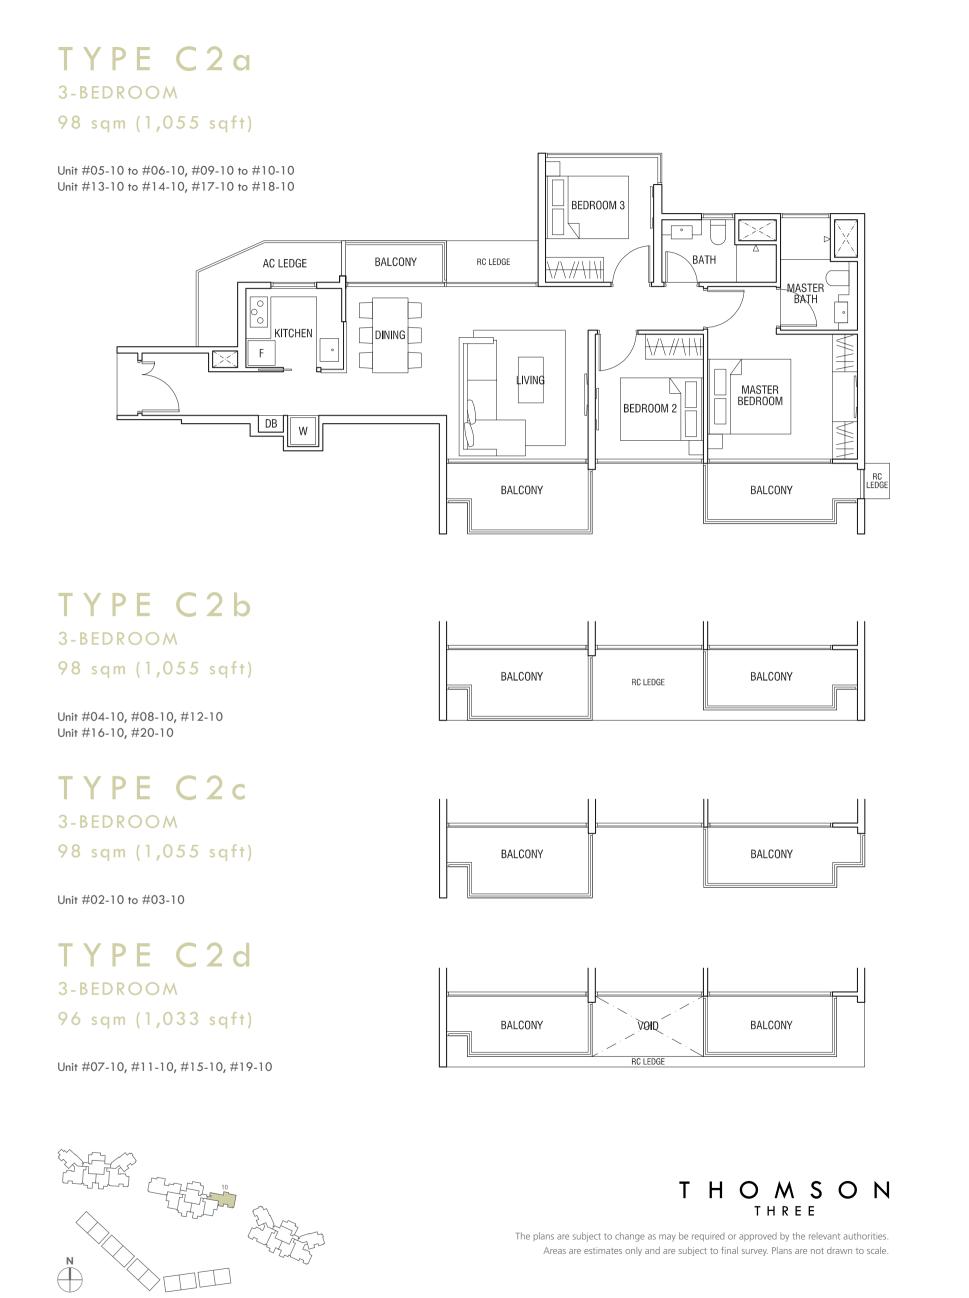

### **TYPE C1G** 3-BEDROOM 102 sqm (1,098 sqft)

Unit #01-05

The plans are subject to change as may be required or approved by the relevant authorities. Areas are estimates only and are subject to final survey. Plans are not drawn to scale.

### TYPE C1b 3-BEDROOM 97 sqm (1,044 sqft)

Unit #04-05, #08-05, #12-05, #16-05, #20-05

Unit #04-17, #08-17, #12-17, #16-17, #20-17 (Mirrored)

Unit #04-15, #08-15, #12-15, #16-15, #20-15

### TYPE Clc 3-BEDROOM 97 sqm (1,044 sqft)

Unit #02-05 to #03-05 Unit #03-17 (Mirrored) Unit #03-15

### TYPE C1d 3-BEDROOM

96 sqm (1,033 sqft)

Unit #07-05, #11-05, #15-05, #19-05 Unit #07-17, #11-17, #15-17, #19-17

(Mirrored) Unit #07-15, #11-15, #15-15, #19-15

BALCONY

RC LEDGE

### **TYPE C1P** 3-BEDROOM 131 sqm (1,410 sqft)

Upper Storey

The plans are subject to change as may be required or approved by the relevant authorities. Areas are estimates only and are subject to final survey. Plans are not drawn to scale.

### **TYPE C2G** 3-BEDROOM 104 sqm (1,119 sqft)

Ĺ

Unit #01-10

N