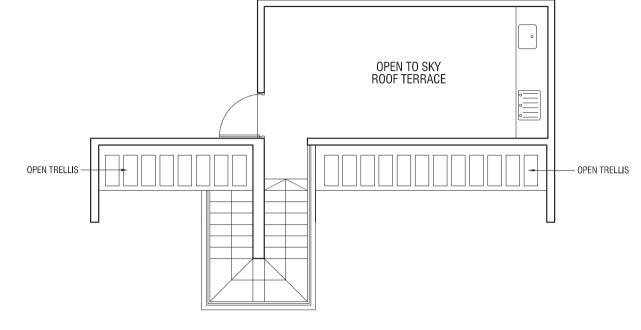

### TYPE B2P 2-BEDROOM 106 sqm (1,141 sqft) Unit #21-11 OPEN TO SKY ROOF TERRACE AC LEDGE (Mirrored) Unit #21-14 OPEN TRELLIS -