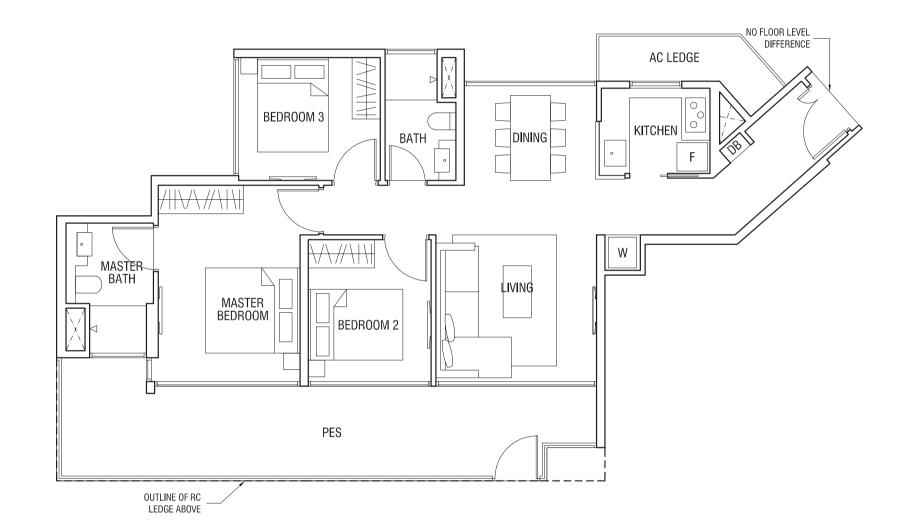

### TYPE C1b 3-BEDROOM 97 sqm (1,044 sqft)

Unit #04-05, #08-05, #12-05, #16-05, #20-05

Unit #04-17, #08-17, #12-17, #16-17, #20-17 (Mirrored)

Unit #04-15, #08-15, #12-15, #16-15, #20-15