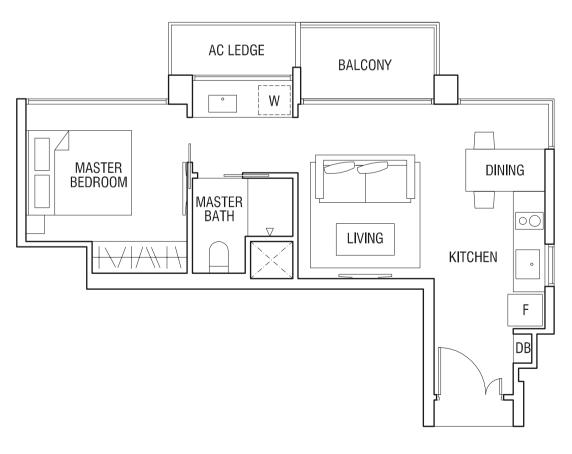

### TYPE A 1-BEDROOM 46 sqm (495 sqft)

Unit #02-09 to #21-09 Unit #03-16 to #21-16

(Mirrored) Unit #02-04 to #21-04

The plans are subject to change as may be required or approved by the relevant authorities. Areas are estimates only and are subject to final survey. Plans are not drawn to scale.