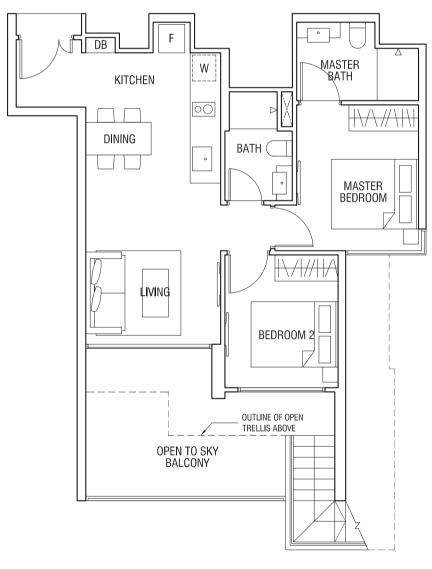

### TYPE B2 2-BEDROOM 66 sqm (710 sqft)

Unit #02-11 to #20-11 (Mirrored) Unit #02-14 to #20-14

### TYPE B2G 2-BEDROOM 74 sqm (797 sqft)

Unit #01-11 (Mirrored) Unit #01-14