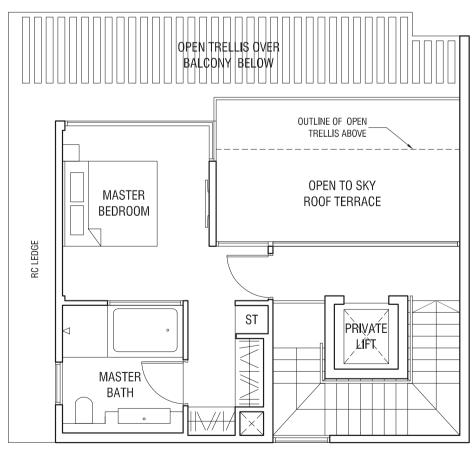

### TYPE SD2a STRATA SEMI-DETACHED 305 sqm (3,283 sqft)

Second Storey Plan

#### Third Storey Plan