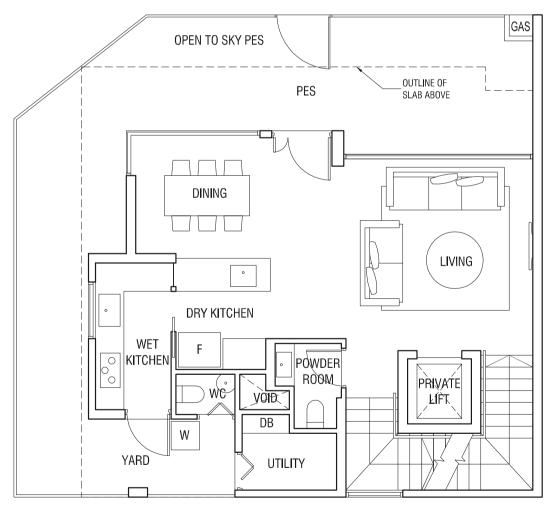

### TYPE SD1 STRATA SEMI-DETACHED 305 sqm (3,283 sqft)

#### House #21

Basement

First Storey Plan

The plans are subject to change as may be required or approved by the relevant authorities. Areas are estimates only and are subject to final survey. Plans are not drawn to scale.

### TYPE SD1 STRATA SEMI-DETACHED 305 sqm (3,283 sqft)

Second Storey Plan

Third Storey Plan