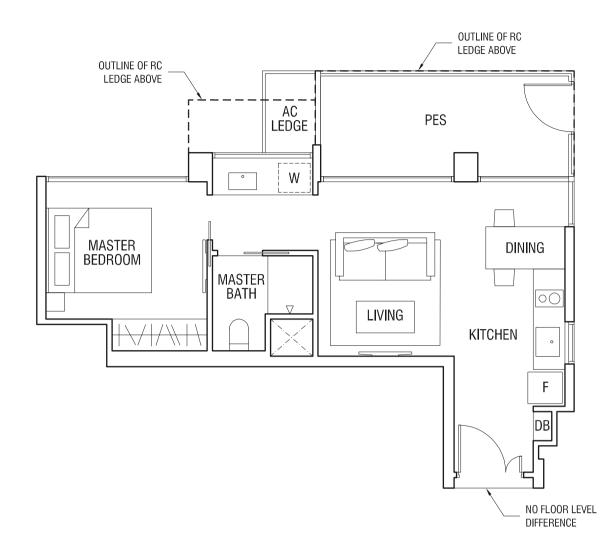

pe C3c, Type C3d, Type C3P |
| <b>3-BEDROOM PREMIUM</b><br>Type C4G, Type C4a, Type C4b, Type C4c, Type C4d, Type C4P                                                                                                                     |
| <b>4-BEDROOM</b><br>Type DG, Type Da, Type Db, Type Dc, Type Dd, Type DP                                                                                                                                   |
| STRATA SEMI-DETACHED<br>SD1, SD1a, SD2, SD2a, SD3, SD3a                                                                                                                                                    |

LEGEND

| А  | Unit Type  |
|----|------------|
| 46 | Size (sqm) |



### TYPE AG 1-BEDROOM

50 sqm (538 sqft)

Unit #01-09 (Mirrored) Unit #01-04



### TYPE A 1-BEDROOM 46 sqm (495 sqft)

Unit #02-09 to #21-09 Unit #03-16 to #21-16

(Mirrored) Unit #02-04 to #21-04







The plans are subject to change as may be required or approved by the relevant authorities. Areas are estimates only and are subject to final survey. Plans are not drawn to scale.

### TYPE B1G 2-BEDROOM 82 sqm (883 sqft)

Unit #01-07

Unit #01-01 Unit #01-13 Unit #01-20

- (Mirrored)
- Unit #01-12
- Unit #01-19







### TYPE Bla 2-BEDROOM 68 sqm (732 sqft)

Unit #02-01 to #20-01 Unit #02-20 to #20-20

(Mirrored) Unit #02-07 to #20-07 Unit #02-19 to #20-19



### TYPE B1b 2-BEDROOM 68 sqm (732 sqft)

Unit #02-13 to #20-13 (Mirrored) Unit #02-12 to #20-12







The plans are subject to change as may be required or approved by the relevant authorities. Areas are e