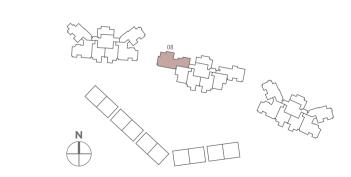

### LEGEND

- 1. Guard House
- 2. Entrance Pavilion
- 3. Reflective Pool
- 4. Canopy Boulevard
- 5. Arrival Fountain
- 6. Drop-Off Pavilion
- 7. Cascading Water Feature
- 8. Bubble Pool
- 9. Multi-Purpose Hall
  - Entertainment/Dining Facilities

SIN MING AVENUE

- Private Karaoke Room
- Steam Rooms
- 10. Chill-Out Pavilion
- 11. Children's Water Play

- 12. Poolside Pavilion
- 13. Floating Gymnasium
- 14. Hydro Gym
- 15. Fitness Deck
- 16. Courtyard Garden
- 17. Sun Lawn
- 18. Lap Pool
- 19. Poolside Gazebos
- 20. Poolside Deck
- 21. Island Lounge
- 22. Water Lounge
- 23. Jet Therapy Pool
- 24. Reflexology Courtyard
- 25. Scented Courtyard
- 26. Children's Playground
- 27. Fountain Courtyard
- 28. Outdoor Grille & BBQ Stations