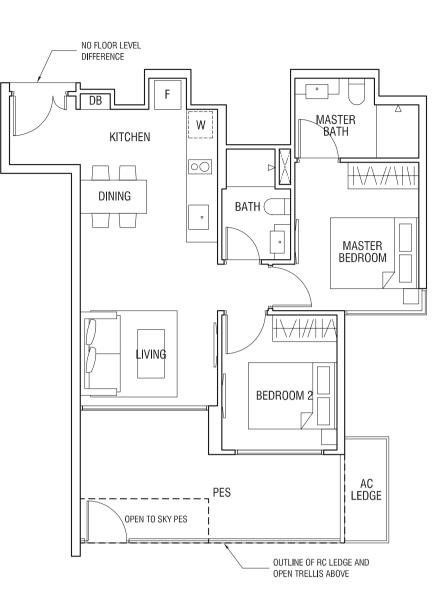

### TYPE B2G 2-BEDROOM 74 sqm (797 sqft)

Unit #01-11 (Mirrored) Unit #01-14

### TYPE B2 2-BEDROOM 66 sqm (710 sqft)

Unit #02-11 to #20-11 (Mirrored) Unit #02-14 to #20-14