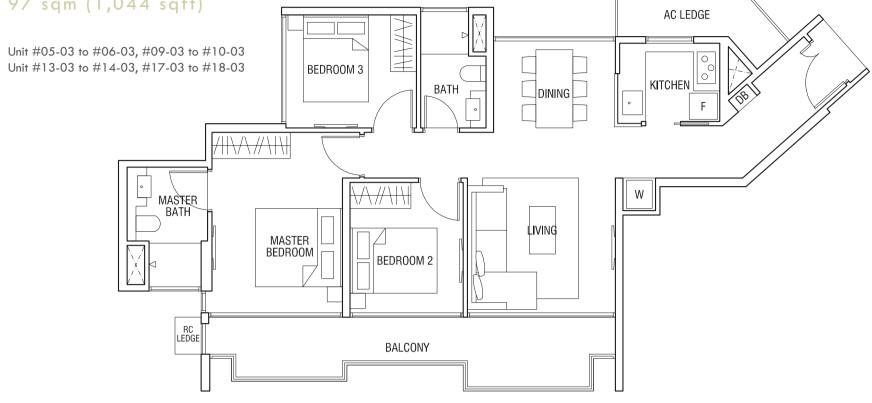

### TYPE C1b 3-BEDROOM 97 sqm (1,044 sqft)

Unit #04-05, #08-05, #12-05, #16-05, #20-05

Unit #04-17, #08-17, #12-17, #16-17, #20-17 (Mirrored)

Unit #04-15, #08-15, #12-15, #16-15, #20-15