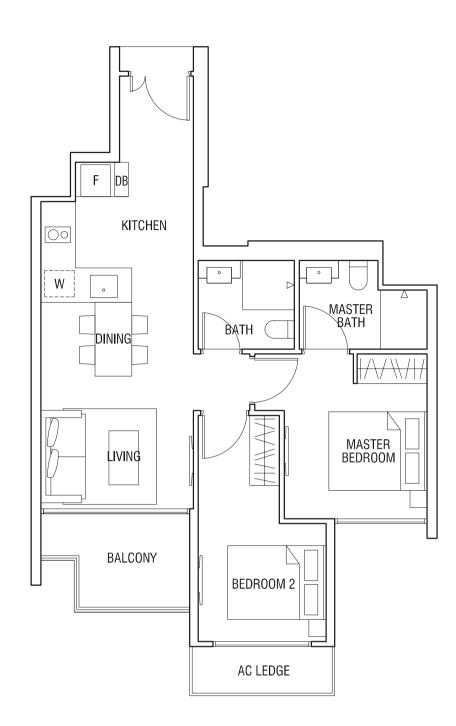

### TYPE B1G 2-BEDROOM 82 sqm (883 sqft)

Unit #01-07

Unit #01-01 Unit #01-13 Unit #01-20

- (Mirrored)
- Unit #01-12
- Unit #01-19

### TYPE Bla 2-BEDROOM 68 sqm (732 sqft)

Unit #02-01 to #20-01 Unit #02-20 to #20-20

(Mirrored) Unit #02-07 to #20-07 Unit #02-19 to #20-19

### TYPE B1b 2-BEDROOM 68 sqm (732 sqft)

Unit #02-13 to #20-13 (Mirrored) Unit #02-12 to #20-12

The plans are subject to change as may be required or approved by the relevant authorities. Areas are estimates only and are subject to final survey. Plans are not drawn to scale. **T** 2-99

### **TYPE B1P** 2-BEDROOM 99 sqm (1,066 sqft)

Unit #21-01 Unit #21-13 Unit #21-20

(Mirrored) Unit #21-07 Unit #21-12

Unit #21-12

Upper Storey

The plans are subject to change as may be required or approved by the relevant authorities. Areas are estimates only and are subject to final survey. Plans are not drawn to scale.

### TYPE B2G 2-BEDROOM 74 sqm (797 sqft)

Unit #01-11 (Mirrored) Unit #01-14

### TYPE B2 2-BEDROOM 66 sqm (710 sqft)

Unit #02-11 to #20-11 (Mirrored) Unit #02-14 to #20-14