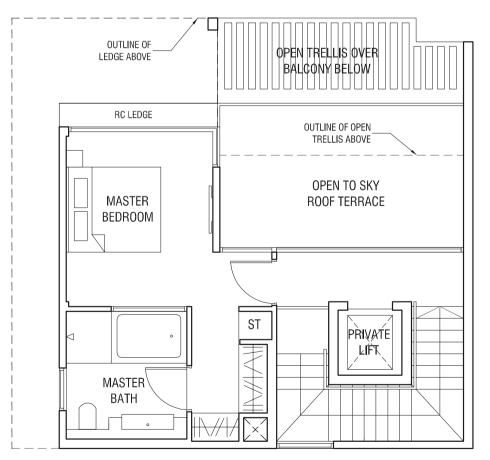

Lower Storey



### TYPE SD1 STRATA SEMI-DETACHED 305 sqm (3,283 sqft)

#### House #21



Basement



First Storey Plan





The plans are subject to change as may be required or approved by the relevant authorities. Areas are estimates only and are subject to final survey. Plans are not drawn to scale.

### TYPE SD1 STRATA SEMI-DETACHED 305 sqm (3,283 sqft)





Second Storey Plan



Third Storey Plan





### TYPE SD1a STRATA SEMI-DETACHED 305 sqm (3,283 sqft)

#### House #39



Basement



First Storey Plan





The plans are subject to change as may be required or approved by the relevant authorities. Areas are estimates only and are subject to final survey. Plans are not drawn to scale.

### TYPE SD1a STRATA SEMI-DETACHED 305 sqm (3,283 sqft)

### House #39



Second Storey Plan



Third Storey Plan





### TYPE SD2 STRATA SEMI-DETACHED 305 sqm (3,283 sqft)

House #23, #31, #35



Basement



First Storey Plan





The plans are subject to change as may be required or approved by the relevant authorities. Areas are estimates only and are subject to final survey. Plans are not drawn to scale.

### TYPE SD2 STRATA SEMI-DETACHED 305 sqm (3,283 sqft)

House #23, #31, #35



Second Storey Plan



Third Storey Plan





### TYPE SD2a STRATA SEMI-DETACHED 305 sqm (3,283 sqft)

House #27



Basement



First Storey Plan





The plans are subject to change as may be required or approved by the relevant authorities. Areas are estimates only and are subject to final survey. Plans are not drawn to scale.

### TYPE SD2a STRATA SEMI-DETACHED 305 sqm (3,283 sqft)





Second St