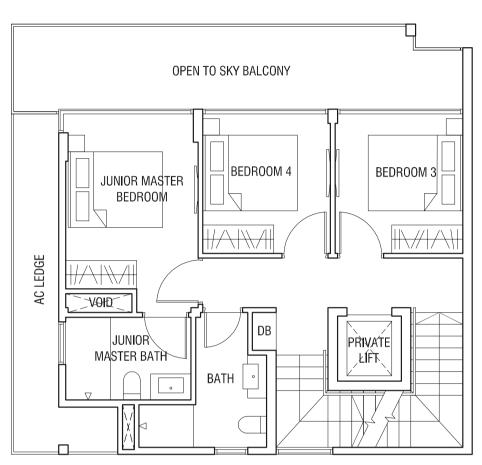

### TYPE SD1 STRATA SEMI-DETACHED 305 sqm (3,283 sqft)

Second Storey Plan

Third Storey Plan

### TYPE SD2a STRATA SEMI-DETACHED 305 sqm (3,283 sqft)

Second Storey Plan

#### Third Storey Plan