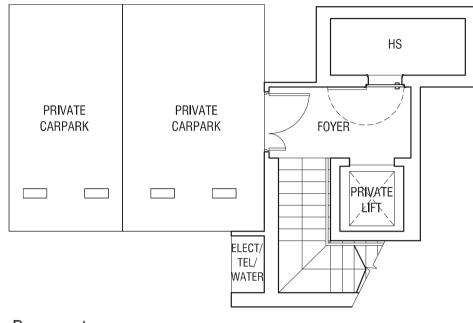

k) Private lift to Strata Semi-Detached units to serve from Basement 1, 1st Storey, 2nd Storey and 3rd Storey

Note: The Purchaser shall be liable to pay for maintenance, inspection, testing, renewal of annual licensing fee,

m) Security Card Access Control System for Basement 2 Lift Lobbies, Basement 1 Lift Lobbies and 1st Storey Lift

units to Living/Dining and Master Bedroom (Strata Semi-Detached only)

C1P, C2P, C3P, C4P, DP and Strata Semi-Detached only): 1 water tap