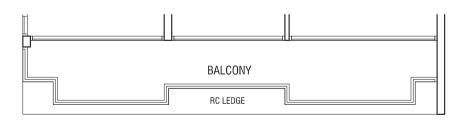

The plans are subject to change as may be required or approved by the relevant authorities. Areas are estimates only and are subject to final survey. Plans are not drawn to scale.

### **TYPE C2G** 3-BEDROOM 104 sqm (1,119 sqft)

Ĺ



Unit #01-10









N









### TYPE C3G 3-BEDROOM 106 sqm (1,141 sqft)

Unit #01-03







The plans are subject to change as may be required or approved by the relevant authorities. Areas are estimates only and are subject to final survey. Plans are not drawn to scale.

### TYPE C3a 3-BEDROOM 97 sqm (1,044 sqft)

Unit #04-03, #08-03, #12-03, #16-03, #20-03

TYPE C3d 3-BEDROOM 96 sqm (1,033 sqft)







### TYPE C3b 3-BEDROOM

97 sqm (1,044 sqft)

### TYPE C3c 3-BEDROOM 97 sqm (1,044 sqft)

Unit #02-03 to #03-03

Unit #07-03, #11-03, #15-03, #19-03











### TYPE C3P 3-BEDROOM 132 sqm (1,421 sqft)

#### Unit #21-03







The plans are subject to change as may be required or approved by the relevant authorities. Areas are estimates only and are subject to final survey. Plans are not drawn to scale.

(Mirrored)

(Mirrored)



 $\oplus$ 





### TYPE C4a 3-BEDROOM PREMIUM 106 sqm (1,141 sqft)

Unit #05-02 to #06-02, #09-02 to #10-02 Unit #13-02 to #14-02, #17-02 to #18-02 Unit #05-21 to #06-21, #09-21 to #10-21 Unit #13-21 to #14-21, #17-21 to #18-21

#### (Mirrored)

Unit #05-06 to #06-06, #09-06 to #10-06 Unit #13-06 to #14-06, #17-06 to #18-06 Unit #05-18 to #06-18, #09-18 to #10-18 Unit #13-18 to #14-18, #17-18 to #18-18

TYPE C4b 3-BEDROOM PREMIUM 106 sqm (1,141 sqft)

Unit #04-02, #08-02, #12-02, #16-02, #20-02 Unit #04-21, #08-