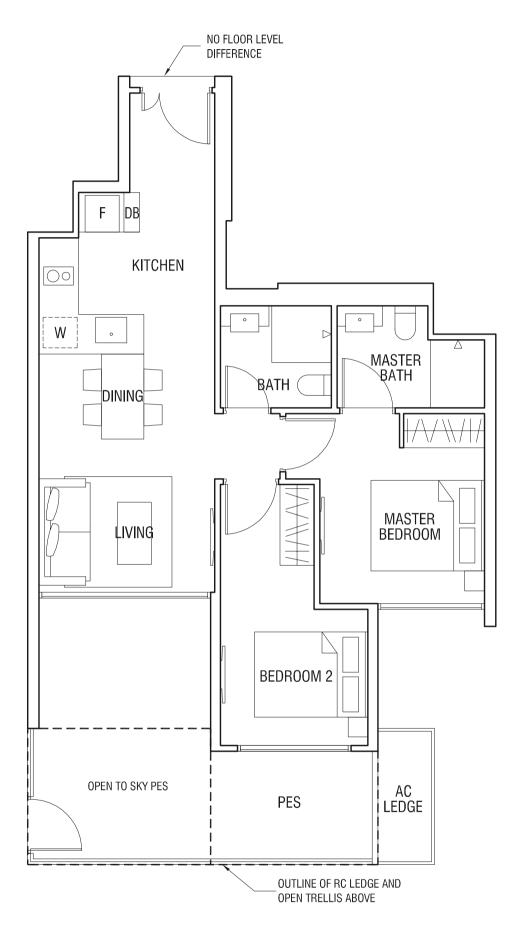

| STRATA SEMI-DETACHED<br>SD1, SD1a, SD2, SD2a, SD3, SD3a                                                                                                                                                    |

LEGEND

| А  | Unit Type  |
|----|------------|
| 46 | Size (sqm) |



### TYPE AG 1-BEDROOM

50 sqm (538 sqft)

Unit #01-09 (Mirrored) Unit #01-04



### TYPE A 1-BEDROOM 46 sqm (495 sqft)

Unit #02-09 to #21-09 Unit #03-16 to #21-16

(Mirrored) Unit #02-04 to #21-04







The plans are subject to change as may be required or approved by the relevant authorities. Areas are estimates only and are subject to final survey. Plans are not drawn to scale.

### TYPE B1G 2-BEDROOM 82 sqm (883 sqft)

Unit #01-07

Unit #01-01 Unit #01-13 Unit #01-20

- (Mirrored)
- Unit #01-12
- Unit #01-19







### TYPE Bla 2-BEDROOM 68 sqm (732 sqft)

Unit #02-01 to #20-01 Unit #02-20 to #20-20

(Mirrored) Unit #02-07 to #20-07 Unit #02-19 to #20-19



### TYPE B1b 2-BEDROOM 68 sqm (732 sqft)

Unit #02-13 to #20-13 (Mirrored) Unit #02-12 to #20-12







The plans are subject to change as may be required or approved by the relevant authorities. Areas are estimates only and are subject to final survey. Plans are not drawn to scale. **T** 2-99

> Unit Unit (Mirr Unit Unit

### **TYPE B1P** 2-BEDROOM 99 sqm (1,066 sqft)

Unit #21-01 Unit #21-13 Unit #21-20

(Mirrored) Unit #21-07 Unit #21-12

Unit #21-12



Upper Storey





The plans are subject to change as may be required or approved by the relevant authorities. Areas are estimates only and are subject to final survey. Plans are not drawn