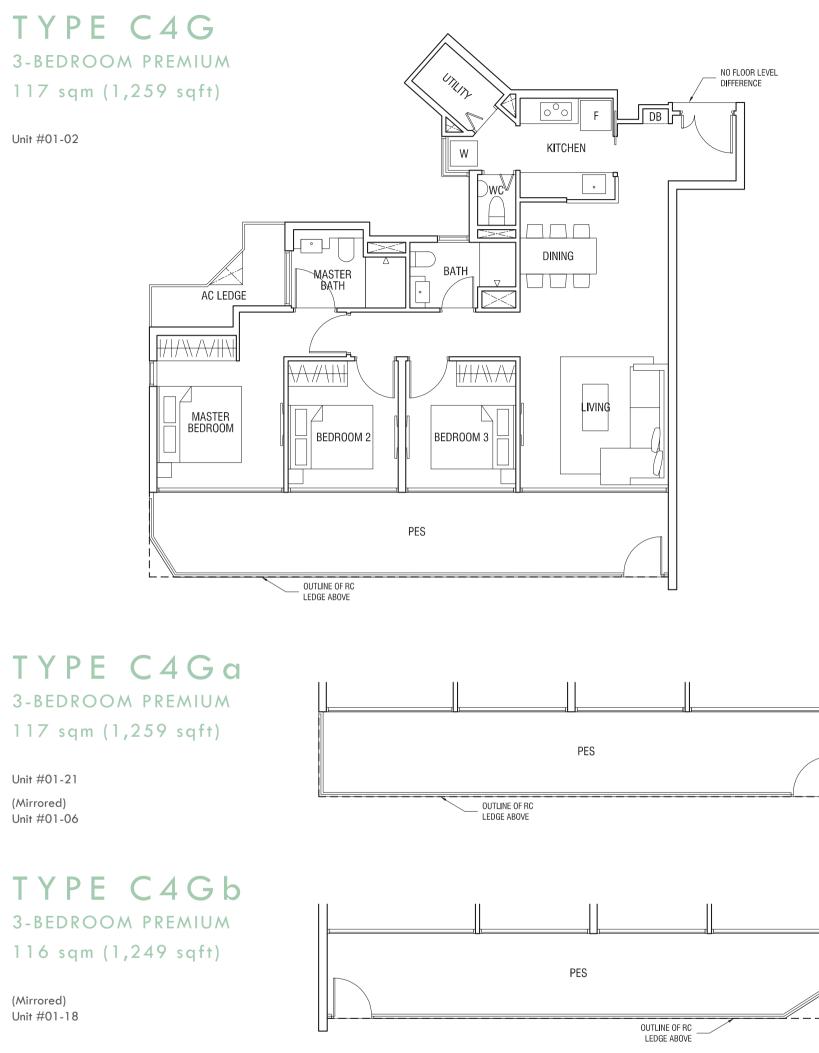

### TYPE C4a 3-BEDROOM PREMIUM 106 sqm (1,141 sqft)

Unit #05-02 to #06-02, #09-02 to #10-02 Unit #13-02 to #14-02, #17-02 to #18-02 Unit #05-21 to #06-21, #09-21 to #10-21 Unit #13-21 to #14-21, #17-21 to #18-21

#### (Mirrored)

Unit #05-06 to #06-06, #09-06 to #10-06 Unit #13-06 to #14-06, #17-06 to #18-06 Unit #05-18 to #06-18, #09-18 to #10-18 Unit #13-18 to #14-18, #17-18 to #18-18

TYPE C4b 3-BEDROOM PREMIUM 106 sqm (1,141 sqft)

Unit #04-02, #08-02, #12-02, #16-02, #20-02 Unit #04-21, #08-21, #12-21, #16-21, #20-21

(Mirrored)

Unit #04-06, #08-06, #12-06, #16-06, #20-06 Unit #04-18, #08-18, #12-18, #16-18, #20-18

TYPE C4c 3-BEDROOM PREMIUM 106 sqm (1,141 sqft)

Unit #02-02 to #03-02 Unit #02-21 to #03-21

(Mirrored) Unit #02-06 to #03-06 Unit #02-18 to #03-18

### TYPE C4d 3-BEDROOM PREMIUM 106 sqm (1,141 sqft)

Unit #07-02, #11-02, #15-02, #19-02 Unit #07-21, #11-21, #15-21, #19-21

(Mirrored) Unit #07-06, #11-06, #15-06, #19-06 Unit #07-18, #11-18, #15-18, #19-18

The plans are subject to change as may be required or approved by the relevant authorities. Areas are estimates only and are subject to final survey. Plans are not drawn to scale.

Areas are estimates only and are subject to final survey. Plans are not drawn to scale.