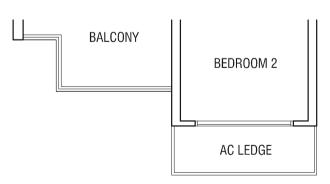

### TYPE B2P 2-BEDROOM 106 sqm (1,141 sqft) Unit #21-11 OPEN TO SKY ROOF TERRACE AC LEDGE (Mirrored) Unit #21-14 OPEN TRELLIS -