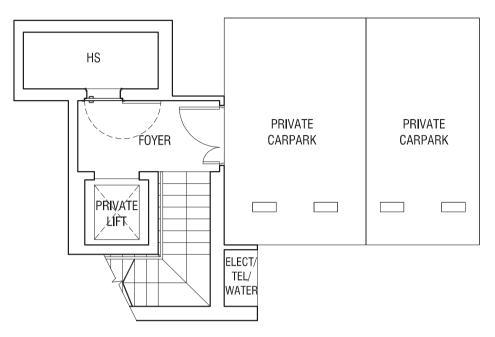

k) Private lift to Strata Semi-Detached units to serve from Basement 1, 1st Storey, 2nd Storey and 3rd Storey

Note: The Purchaser shall be liable to pay for maintenance, inspection, testing, renewal of annual licensing fee,

m) Security Card Access Control System for Basement 2 Lift Lobbies, Basement 1 Lift Lobbies and 1st Storey Lift

units to Living/Dining and Master Bedroom (Strata Semi-Detached only)

C1P, C2P, C3P, C4P, DP and Strata Semi-Detached only): 1 water tap