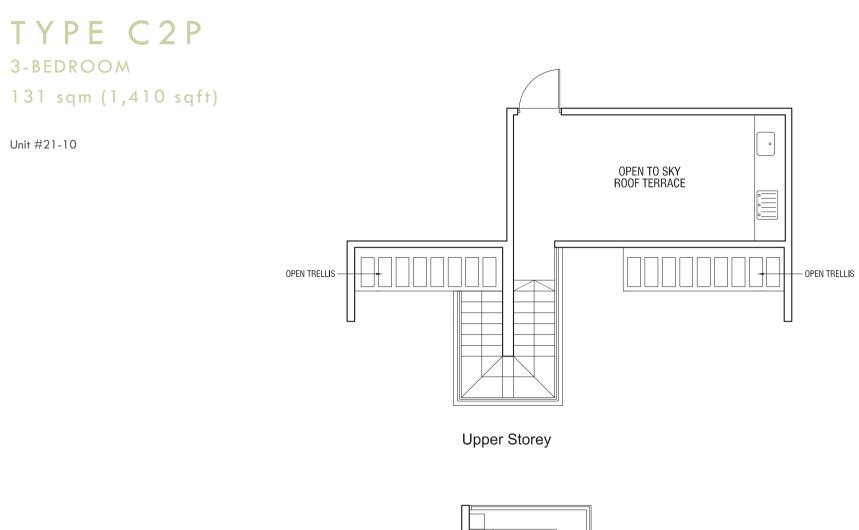

### **TYPE C1P** 3-BEDROOM 131 sqm (1,410 sqft)

Upper Storey

The plans are subject to change as may be required or approved by the relevant authorities. Areas are estimates only and are subject to final survey. Plans are not drawn to scale.