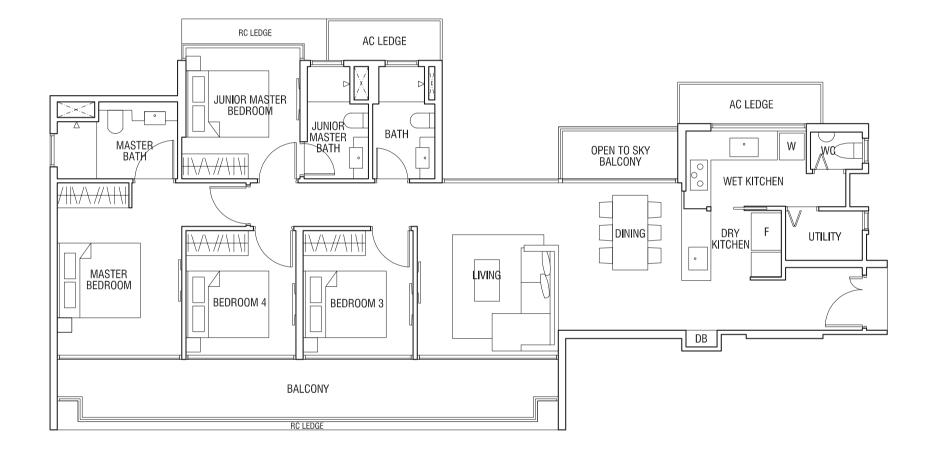

#### UNIT TYPES

| <b>1-BEDROOM</b><br>Type AG, Type A                                                                                                                                                                        |
|------------------------------------------------------------------------------------------------------------------------------------------------------------------------------------------------------------|
| <b>2-BEDROOM</b><br>Type B1G, Type B1a, Type B1b, Type B1P<br>Type B2G, Type B2, Type B2P                                                                                                                  |
| <b>3-BEDROOM</b><br>Type C1G, Type C1a, Type C1b, Type C1c, Type C1d, Type C1P<br>Type C2G, Type C2a, Type C2b, Type C2c, Type C2d, Type C2P<br>Type C3G, Type C3a, Type C3b, Type C3c, Type C3d, Type C3P |
| <b>3-BEDROOM PREMIUM</b><br>Type C4G, Type C4a, Type C4b, Type C4c, Type C4d, Type C4P                                                                                                                     |
| <b>4-BEDROOM</b><br>Type DG, Type Da, Type Db, Type Dc, Type Dd, Type DP                                                                                                                                   |
| STRATA SEMI-DETACHED<br>SD1, SD1a, SD2, SD2a, SD3, SD3a                                                                                                                                                    |

### TYPE AG 1-BEDROOM

50 sqm (538 sqft)

Unit #01-09 (Mirrored) Unit #01-04

### TYPE A 1-BEDROOM 46 sqm (495 sqft)

Unit #02-09 to #21-09 Unit #03-16 to #21-16

(Mirrored) Unit #02-04 to #21-04

The plans are subject to change as may be required or approved by the relevant authorities. Areas are estimates only and are subject to final survey. Plans are not drawn to scale.

### TYPE B1G 2-BEDROOM 82 sqm (883 sqft)

Unit #01-07

Unit #01-01 Unit #01-13 Unit #01-20

- (Mirrored)
- Unit #01-12
- Unit #01-19

### TYPE Bla 2-BEDROOM 68 sqm (732 sqft)

Unit #02-01 to #20-01 Unit #02-20 to #20-20

(Mirrored) Unit #02-07 to #20-07 Unit #02-19 to #20-19

### TYPE B1b 2-BEDROOM 68 sqm (732 sqft)

Unit #02-13 to #20-13 (Mirrored) Unit #02-12 to #20-12

The plans are subject to change as may be required or approved by the relevant authorities. Areas are estimates only and are subject to final survey. Plans are not drawn to scale. **T** 2-99

### **TYPE B1P** 2-BEDROOM 99 sqm (1,066 sqft)

Unit #21-01 Unit #21-13 Unit #21-20

(Mirrored) Unit #21-07 Unit #21-12

Unit #21-12

Upper Storey

The plans are subject to change as may be required or approved by the relevant authorities. Areas are estimates only and are subject to final survey. Plans are not drawn to scale.

### TYPE B2G 2-BEDROOM 74 sqm (797 sqft)

Unit #01-11 (Mirrored) Unit #01-14

### TYPE B2P 2-BEDROOM 106 sqm (1,141 sqft) Unit #21-11 OPEN TO SKY ROOF TERRACE AC LEDGE (Mirrored) Unit #21-14 OPEN TRELLIS -

### TYPE B2 2-BEDROOM 66 sqm (710 sqft)

Unit #02-11 to #20-11 (Mirrored) Unit #02-14 to #20-14

### **TYPE C1G** 3-BEDROOM 102 sqm (1,098 sqft)

Unit #01-05

The plans are subject to change as may be required or approved by the relevant authorities. Areas are estimates only and are subject to final survey. Plans are not drawn to scale.

### TYPE C1b 3-BEDROOM 97 sqm (1,044 sqft)

Unit #04-05, #08-05, #12-05, #16-05, #20-05

Unit #04-17, #08-17, #12-17, #16-17, #20-17 (Mirrored)

Unit #04-15, #08-15, #12-15, #16-15, #20-15

### TYPE Clc 3-BEDROOM 97 sqm (1,044 sqft)

Unit #02-05 to #03-05 Unit #03-17 (Mirrored) Unit #03-15

### TYPE C1d 3-BEDROOM

96 sqm (1,033 sqft)

Unit #07-05, #11-05, #15-05, #19-05 Unit #07-17, #11-17, #15-17, #19-17

(Mirrored) Unit #07-15, #11-15, #15-15, #19-15

BALCONY

RC LEDGE

### **TYPE C1P** 3-BEDROOM 131 sqm (1,410 sqft)

Upper Storey

The plans are subject to change as may be required or approved by the relevant authorities. Areas are estimates only and are subject to final survey. Plans are not drawn to scale.

### **TYPE C2G** 3-BEDROOM 104 sqm (1,119 sqft)

Ĺ

Unit #01-10

N

### TYPE C3G 3-BEDROOM 106 sqm (1,141 sqft)

Unit #01-03

The plans are subject to change as may be required or approved by the relevant authorities. Areas are estimates only and are subject to final survey. Plans are not drawn to scale.

### TYPE C3a 3-BEDROOM 97 sqm (1,044 sqft)

Unit #04-03, #08-03, #12-03, #16-03, #20-03

TYPE C3d 3-BEDROOM 96 sqm (1,033 sqft)

### TYPE C3b 3-BEDROOM

97 sqm (1,044 sqft)

### TYPE C3c 3-BEDROOM 97 sqm (1,044 sqft)

Unit #02-03 to #03-03

Unit #07-03, #11-03, #15-03, #19-03

### TYPE C3P 3-BEDROOM 132 sqm (1,421 sqft)

### TYPE DG 4-BEDROOM 144 sqm (1,550 sqft)

Unit #01-08

The plans are subject to change as may be required or approved by the relevant authorities. Areas are estimates only and are subject to final survey. Plans are not drawn to scale.

Unit #04-08, #08-08, #12-08, #16-08

### TYPE Da 4-BEDROOM 138 sqm (1,485 sqft)

Unit #05-08 to #06-08, #09-08 to #10-08 Unit #13-08 to #14-08, #17-08 to #18-08

### TYPE Db 4-BEDROOM 138 sqm (1,485 sqft)

### TYPE Dc 4-BEDROOM 138 sqm (1,485 sqft)

Unit #02-08 to #03-08

### TYPE Dd 4-BEDROOM 138 sqm (1,485 sqft)

Unit #07-08, #11-08, #15-08, #19-08

### TYPE Db 4-BEDROOM 138 sqm (1,485 sqft)

Unit #20-08

The plans are subject to change as may be required or approved by the relevant authorities. Areas are estimates only and are subject to final survey. Plans are not drawn to scale.

Unit #21-08

RC LEDGE

N

### TYPE DP 4-BEDROOM 173 sqm (1,862 sqft)

Upper Storey

Lower Storey