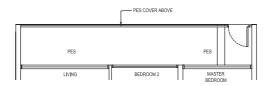

## 2 Compact Loft (1+1 Bedroom Loft)

Type:

(inclusive of PES & A/C Ledge)

93 sqm (1,001 sqft)

#01-14

LOWER LEVEL PLAN

UPPER LEVEL PLAN