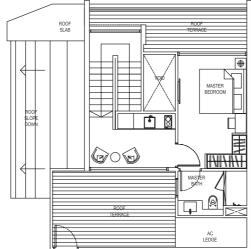

#### 3 Deluxe Loft Penthouse

(3 Bedroom Loft Penthouse)

Type: PH3a

(inclusive of Balcony, Terrace & A/C Ledge)

206 sqm (2,217 sqft)

#05-03

(MIRRORED) #05-04