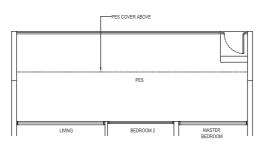

## 2 Compact Loft (1+1 Bedroom Loft)

Type:

(inclusive of PES & A/C Ledge)

93 sqm (1,001 sqft)

#01-14

LOWER LEVEL PLAN

UPPER LEVEL PLAN