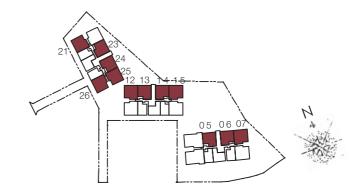

#### 03-04 • locale & amenities

| THE MASONS                                                                                                                                                                                                                                                                                                                                                                                                                                                                                                                                                                                                                                                                                                                                                                                                                                                                                                                                                                                                                                                                                                                                                                                                                                                                                                                                                                                                                                                                                                                                                                                                                                                                                                                                                                                                                                                                                                                                                                                                                                                                                                                     | R Maison & E Maison                | 1                                                                                                                                                                                                                                                         | 0m                                                                                                                                                    |
|--------------------------------------------------------------------------------------------------------------------------------------------------------------------------------------------------------------------------------------------------------------------------------------------------------------------------------------------------------------------------------------------------------------------------------------------------------------------------------------------------------------------------------------------------------------------------------------------------------------------------------------------------------------------------------------------------------------------------------------------------------------------------------------------------------------------------------------------------------------------------------------------------------------------------------------------------------------------------------------------------------------------------------------------------------------------------------------------------------------------------------------------------------------------------------------------------------------------------------------------------------------------------------------------------------------------------------------------------------------------------------------------------------------------------------------------------------------------------------------------------------------------------------------------------------------------------------------------------------------------------------------------------------------------------------------------------------------------------------------------------------------------------------------------------------------------------------------------------------------------------------------------------------------------------------------------------------------------------------------------------------------------------------------------------------------------------------------------------------------------------------|------------------------------------|-----------------------------------------------------------------------------------------------------------------------------------------------------------------------------------------------------------------------------------------------------------|-------------------------------------------------------------------------------------------------------------------------------------------------------|
|                                                                                                                                                                                                                                                                                                                                                                                                                                                                                                                                                                                                                                                                                                                                                                                                                                                                                                                                                                                                                                                                                                                                                                                                                                                                                                                                                                                                                                                                                                                                                                                                                                                                                                                                                                                                                                                                                                                                                                                                                                                                                                                                | Woodleigh MRT                      | North East Line                                                                                                                                                                                                                                           | approx 0.52km                                                                                                                                         |
| MRT                                                                                                                                                                                                                                                                                                                                                                                                                                                                                                                                                                                                                                                                                                                                                                                                                                                                                                                                                                                                                                                                                                                                                                                                                                                                                                                                                                                                                                                                                                                                                                                                                                                                                                                                                                                                                                                                                                                                                                                                                                                                                                                            | Serangoon MRT                      | Circle Line<br>North East Line Interchange                                                                                                                                                                                                                | approx 0.84km                                                                                                                                         |
|                                                                                                                                                                                                                                                                                                                                                                                                                                                                                                                                                                                                                                                                                                                                                                                                                                                                                                                                                                                                                                                                                                                                                                                                                                                                                                                                                                                                                                                                                                                                                                                                                                                                                                                                                                                                                                                                                                                                                                                                                                                                                                                                | Primary                            | Maris Stella High School(Pri School) Yangzheng Pri School Cedar Pri School CHIJ Our Lady of Good Counsel First Toa Payoh Pri School Kuo Chuan Presbyterian Pri School Paya Lebar Methodist Girls' School Pei Chun Public School St Andrew's Junior School | approx 1.01km<br>approx 0.66km<br>approx 1.11km<br>approx 1.74km<br>approx 1.55km<br>approx 1.71km<br>approx 1.92km<br>approx 1.66km<br>approx 1.40km |
|                                                                                                                                                                                                                                                                                                                                                                                                                                                                                                                                                                                                                                                                                                                                                                                                                                                                                                                                                                                                                                                                                                                                                                                                                                                                                                                                                                                                                                                                                                                                                                                                                                                                                                                                                                                                                                                                                                                                                                                                                                                                                                                                | Secondary                          | Catholic High School(Sec School) Raffles Institution Cedar Girls' Secondary School St. Andrew's Secondary School Paya Lebar Methodist Girls' School                                                                                                       | approx 2.99km<br>approx 2.65km<br>approx 1.09km<br>approx 1.35km<br>approx 1.92km                                                                     |
|                                                                                                                                                                                                                                                                                                                                                                                                                                                                                                                                                                                                                                                                                                                                                                                                                                                                                                                                                                                                                                                                                                                                                                                                                                                                                                                                                                                                                                                                                                                                                                                                                                                                                                                                                                                                                                                                                                                                                                                                                                                                                                                                | Tertiary                           | St. Andrew's Junior College<br>Nanyang Junior College<br>Raffles Junior College                                                                                                                                                                           | approx 1.34km<br>approx 0.93km<br>approx 3.09km                                                                                                       |
|                                                                                                                                                                                                                                                                                                                                                                                                                                                                                                                                                                                                                                                                                                                                                                                                                                                                                                                                                                                                                                                                                                                                                                                                                                                                                                                                                                                                                                                                                                                                                                                                                                                                                                                                                                                                                                                                                                                                                                                                                                                                                                                                | International                      | Stamford American International School<br>Australian International School<br>Lycée Français de Singapour                                                                                                                                                  | approx 0.63km<br>approx 1.39km<br>approx 3.10km                                                                                                       |
| -                                                                                                                                                                                                                                                                                                                                                                                                                                                                                                                                                                                                                                                                                                                                                                                                                                                                                                                                                                                                                                                                                                                                                                                                                                                                                                                                                                                                                                                                                                                                                                                                                                                                                                                                                                                                                                                                                                                                                                                                                                                                                                                              | University                         | Singapore Management University                                                                                                                                                                                                                           | approx 5.53km                                                                                                                                         |
|                                                                                                                                                                                                                                                                                                                                                                                                                                                                                                                                                                                                                                                                                                                                                                                                                                                                                                                                                                                                                                                                                                                                                                                                                                                                                                                                                                                                                                                                                                                                                                                                                                                                                                                                                                                                                                                                                                                                                                                                                                                                                                                                | Major Shopping<br>Malls & District | Nex<br>Junction 8<br>Orchard Road                                                                                                                                                                                                                         | approx 0.90km<br>approx 2.41km<br>approx 5.59km                                                                                                       |
|                                                                                                                                                                                                                                                                                                                                                                                                                                                                                                                                                                                                                                                                                                                                                                                                                                                                                                                                                                                                                                                                                                                                                                                                                                                                                                                                                                                                                                                                                                                                                                                                                                                                                                                                                                                                                                                                                                                                                                                                                                                                                                                                | Major Business<br>Districts        | CBD<br>Future Paya Lebar iPark<br>Future Seletar Aerospace Park                                                                                                                                                                                           | approx 6.90km<br>approx 2.36km<br>approx 7.46km                                                                                                       |
|                                                                                                                                                                                                                                                                                                                                                                                                                                                                                                                                                                                                                                                                                                                                                                                                                                                                                                                                                                                                                                                                                                                                                                                                                                                                                                                                                                                                                                                                                                                                                                                                                                                                                                                                                                                                                                                                                                                                                                                                                                                                                                                                | Popular Eateries                   | Chomp Chomp Food Centre/<br>Serangoon Gardens                                                                                                                                                                                                             | approx 2.35km                                                                                                                                         |
|                                                                                                                                                                                                                                                                                                                                                                                                                                                                                                                                                                                                                                                                                                                                                                                                                                                                                                                                                                                                                                                                                                                                                                                                                                                                                                                                                                                                                                                                                                                                                                                                                                                                                                                                                                                                                                                                                                                                                                                                                                                                                                                                | Healthcare                         | Tan Tock Seng Hospital<br>Mount Alvernia Hospital                                                                                                                                                                                                         | approx 3.52km<br>approx 3.51km                                                                                                                        |
|                                                                                                                                                                                                                                                                                                                                                                                                                                                                                                                                                                                                                                                                                                                                                                                                                                                                                                                                                                                                                                                                                                                                                                                                                                                                                                                                                                                                                                                                                                                                                                                                                                                                                                                                                                                                                                                                                                                                                                                                                                                                                                                                | Parks & Gardens                    | MacRitchie Reservoir Park<br>Bishan – Ang Mo Kio Park                                                                                                                                                                                                     | approx 4.04km<br>approx 3.09km                                                                                                                        |
| THE STATE OF THE S | Upcoming Major<br>Development      | Future Bidadari Township project which will bring about excellent supporting amenities                                                                                                                                                                    |                                                                                                                                                       |