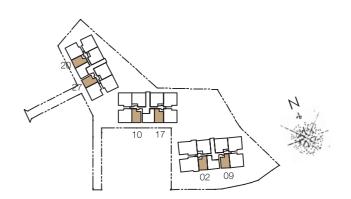

|                                                         |



#### 15-16 • E Maison

#### 1 Classic (1 Bedroom)

Type: A1 (p6)

(inclusive of PES & A/C Ledge)

56 sqm (603 sqft)

#01-20



#### 1 Classic (1 Bedroom)

Туре: A1 (p2)

(inclusive of PES & A/C Ledge)

62 sqm (667 sqft)

#01-02



#### 1 Classic (1 Bedroom)

Type:

(inclusive of Balcony & A/C Ledge)

#### 53 sqm (570 sqft)

#02-02, #02-09, #02-20, #02-27, #03-02, #03-09, #03-20, #03-27, #04-02, #04-09, #04-20, #04-27, #05-09

(MIRRORED) #02-10, #02-17, #03-10, #03-17, #04-10, #04-17, #05-10, #05-17





E MAISON The plans are subject to change as may be required or approved by the relevant authorities. Areas are estimates only and are subject to final survey. Plans are not drawn to scale and do not form part of the contract.





### 1 Classic (1 Bedroom)

Type: A1 (p8)

(inclusive of PES & A/C Ledge)

54 sqm (581 sqft)

#01-17



# 1 Classic (1 Bedroom) Type:

A1 (p3)

(inclusive of PES & A/C Ledge)

62 sqm (667 sqft)

#01-09



#### 1 Classic (1 Bedroom)

Type: A1 (p1)

(inclusive of PES & A/C Ledge)

56 sqm (603 sqft)

#01-27

(MIRRORED) #01-10





#### 17-18 • E Maison

#### 2 Compact (1+1 Bedroom)

Type: A2 (p2)

(inclusive of PES & A/C Ledge)

77 sqm (829 sqft)

(MIRRORED) #01-01



#### 2 Compact (1+1 Bedroom)

Type: A2 (p1)

(inclusive of PES & A/C Ledge)

65 sqm (700 sqft)

#01-18

(MIRRORED) #01-19



#### 2 Compact (1+1 Bedroom)

Type:

(inclusive of Balcony & A/C Ledge)

62 sqm (667 sqft)

#02-18, #03-18, #04-18, #05-18

(MIRRORED) #02-01, #02-19, #03-01, #03-19, #04-01, #04-19









## 2 Compac