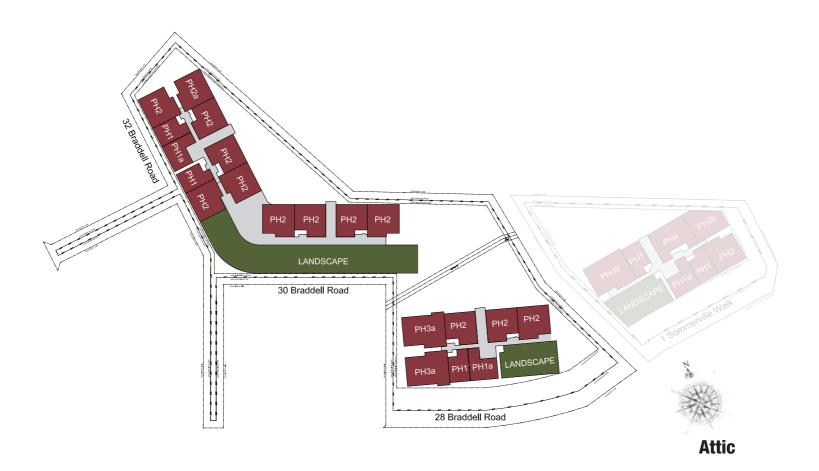

#### 15) RECREATION FACILITIES

- Themed Garden Sun Deck
- Rooftop Jacuzzi Scenic Outlook with Trellis
- Children's Area BBQ Pits
- Patio Meditation Area
- Outdoor Fitness Area
- Reflexology Area Children's Pool Water Feature Gymnasium
  - Pet Run Clubhouse Lap Pool Yoga Area