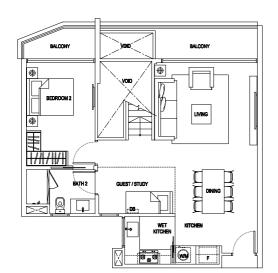

## 2 Compact Loft (1+1 Bedroom Loft)

Type:

(inclusive of PES & A/C Ledge)

93 sqm (1,001 sqft)

#01-14

LOWER LEVEL PLAN

UPPER LEVEL PLAN