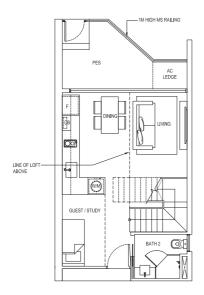

## 2 Compact Loft (1+1 Bedroom Loft)

Type:

(inclusive of PES & A/C Ledge)

93 sqm (1,001 sqft)

#01-14

LOWER LEVEL PLAN

UPPER LEVEL PLAN