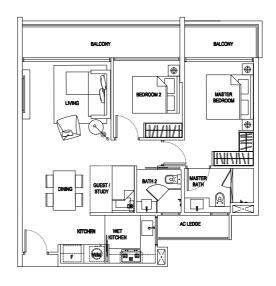

## 2 Compact Loft (1+1 Bedroom Loft)

Type:

(inclusive of PES & A/C Ledge)

93 sqm (1,001 sqft)

#01-14

LOWER LEVEL PLAN

UPPER LEVEL PLAN