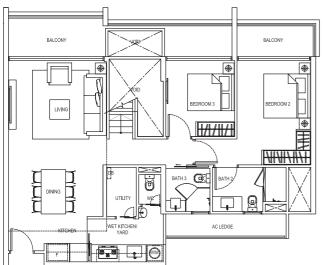

## 2 Compact Loft (1+1 Bedroom Loft)

Type:

(inclusive of PES & A/C Ledge)

93 sqm (1,001 sqft)

#01-14

LOWER LEVEL PLAN

UPPER LEVEL PLAN