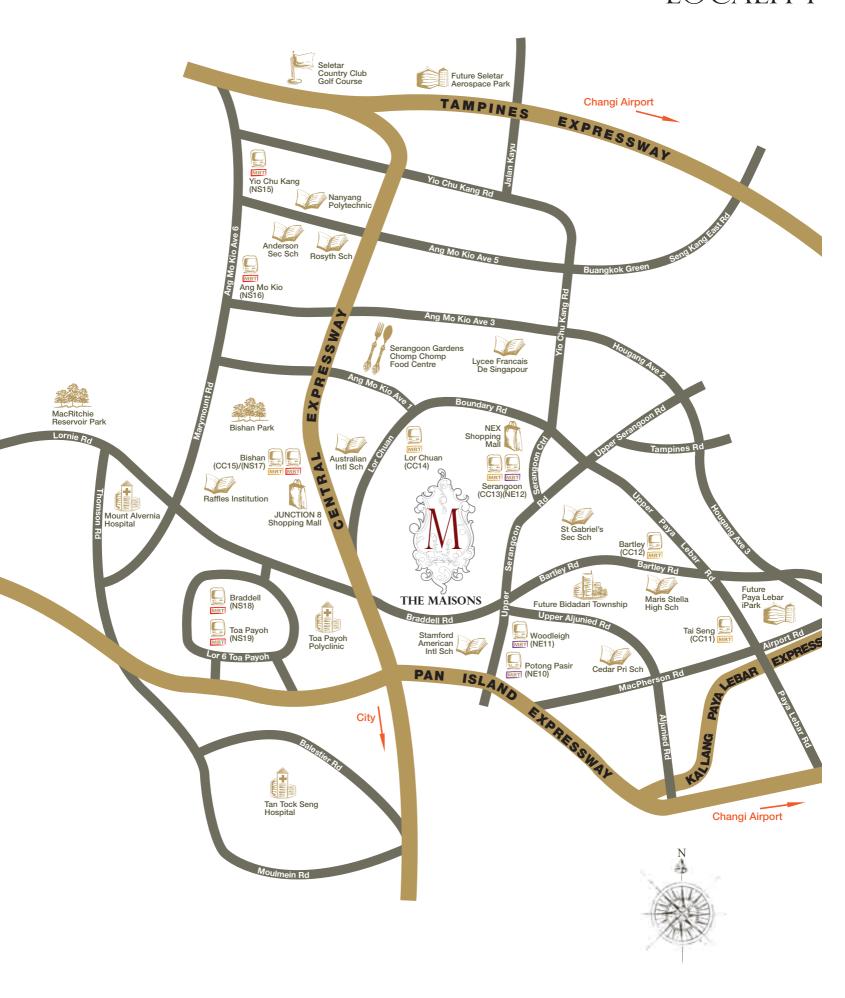

#### 03-04 • locale & amenities

| THE MASONS                                                                                                                                                                                                                                                                                                                                                                                                                                                                                                                                                                                                                                                                                                                                                                                                                                                                                                                                                                                                                                                                                                                                                                                                                                                                                                                                                                                                                                                                                                                                                                                                                                                                                                                                                                                                                                                                                                                                                                                                                                                                                                                     | R Maison & E Maison                | 1                                                                                                                                                                                                                                                         | 0m                                                                                                                                                    |
|--------------------------------------------------------------------------------------------------------------------------------------------------------------------------------------------------------------------------------------------------------------------------------------------------------------------------------------------------------------------------------------------------------------------------------------------------------------------------------------------------------------------------------------------------------------------------------------------------------------------------------------------------------------------------------------------------------------------------------------------------------------------------------------------------------------------------------------------------------------------------------------------------------------------------------------------------------------------------------------------------------------------------------------------------------------------------------------------------------------------------------------------------------------------------------------------------------------------------------------------------------------------------------------------------------------------------------------------------------------------------------------------------------------------------------------------------------------------------------------------------------------------------------------------------------------------------------------------------------------------------------------------------------------------------------------------------------------------------------------------------------------------------------------------------------------------------------------------------------------------------------------------------------------------------------------------------------------------------------------------------------------------------------------------------------------------------------------------------------------------------------|------------------------------------|-----------------------------------------------------------------------------------------------------------------------------------------------------------------------------------------------------------------------------------------------------------|-------------------------------------------------------------------------------------------------------------------------------------------------------|
|                                                                                                                                                                                                                                                                                                                                                                                                                                                                                                                                                                                                                                                                                                                                                                                                                                                                                                                                                                                                                                                                                                                                                                                                                                                                                                                                                                                                                                                                                                                                                                                                                                                                                                                                                                                                                                                                                                                                                                                                                                                                                                                                | Woodleigh MRT                      | North East Line                                                                                                                                                                                                                                           | approx 0.52km                                                                                                                                         |
| MRT                                                                                                                                                                                                                                                                                                                                                                                                                                                                                                                                                                                                                                                                                                                                                                                                                                                                                                                                                                                                                                                                                                                                                                                                                                                                                                                                                                                                                                                                                                                                                                                                                                                                                                                                                                                                                                                                                                                                                                                                                                                                                                                            | Serangoon MRT                      | Circle Line<br>North East Line Interchange                                                                                                                                                                                                                | approx 0.84km                                                                                                                                         |
|                                                                                                                                                                                                                                                                                                                                                                                                                                                                                                                                                                                                                                                                                                                                                                                                                                                                                                                                                                                                                                                                                                                                                                                                                                                                                                                                                                                                                                                                                                                                                                                                                                                                                                                                                                                                                                                                                                                                                                                                                                                                                                                                | Primary                            | Maris Stella High School(Pri School) Yangzheng Pri School Cedar Pri School CHIJ Our Lady of Good Counsel First Toa Payoh Pri School Kuo Chuan Presbyterian Pri School Paya Lebar Methodist Girls' School Pei Chun Public School St Andrew's Junior School | approx 1.01km<br>approx 0.66km<br>approx 1.11km<br>approx 1.74km<br>approx 1.55km<br>approx 1.71km<br>approx 1.92km<br>approx 1.66km<br>approx 1.40km |
|                                                                                                                                                                                                                                                                                                                                                                                                                                                                                                                                                                                                                                                                                                                                                                                                                                                                                                                                                                                                                                                                                                                                                                                                                                                                                                                                                                                                                                                                                                                                                                                                                                                                                                                                                                                                                                                                                                                                                                                                                                                                                                                                | Secondary                          | Catholic High School(Sec School) Raffles Institution Cedar Girls' Secondary School St. Andrew's Secondary School Paya Lebar Methodist Girls' School                                                                                                       | approx 2.99km<br>approx 2.65km<br>approx 1.09km<br>approx 1.35km<br>approx 1.92km                                                                     |
|                                                                                                                                                                                                                                                                                                                                                                                                                                                                                                                                                                                                                                                                                                                                                                                                                                                                                                                                                                                                                                                                                                                                                                                                                                                                                                                                                                                                                                                                                                                                                                                                                                                                                                                                                                                                                                                                                                                                                                                                                                                                                                                                | Tertiary                           | St. Andrew's Junior College<br>Nanyang Junior College<br>Raffles Junior College                                                                                                                                                                           | approx 1.34km<br>approx 0.93km<br>approx 3.09km                                                                                                       |
|                                                                                                                                                                                                                                                                                                                                                                                                                                                                                                                                                                                                                                                                                                                                                                                                                                                                                                                                                                                                                                                                                                                                                                                                                                                                                                                                                                                                                                                                                                                                                                                                                                                                                                                                                                                                                                                                                                                                                                                                                                                                                                                                | International                      | Stamford American International School<br>Australian International School<br>Lycée Français de Singapour                                                                                                                                                  | approx 0.63km<br>approx 1.39km<br>approx 3.10km                                                                                                       |
| -                                                                                                                                                                                                                                                                                                                                                                                                                                                                                                                                                                                                                                                                                                                                                                                                                                                                                                                                                                                                                                                                                                                                                                                                                                                                                                                                                                                                                                                                                                                                                                                                                                                                                                                                                                                                                                                                                                                                                                                                                                                                                                                              | University                         | Singapore Management University                                                                                                                                                                                                                           | approx 5.53km                                                                                                                                         |
|                                                                                                                                                                                                                                                                                                                                                                                                                                                                                                                                                                                                                                                                                                                                                                                                                                                                                                                                                                                                                                                                                                                                                                                                                                                                                                                                                                                                                                                                                                                                                                                                                                                                                                                                                                                                                                                                                                                                                                                                                                                                                                                                | Major Shopping<br>Malls & District | Nex<br>Junction 8<br>Orchard Road                                                                                                                                                                                                                         | approx 0.90km<br>approx 2.41km<br>approx 5.59km                                                                                                       |
|                                                                                                                                                                                                                                                                                                                                                                                                                                                                                                                                                                                                                                                                                                                                                                                                                                                                                                                                                                                                                                                                                                                                                                                                                                                                                                                                                                                                                                                                                                                                                                                                                                                                                                                                                                                                                                                                                                                                                                                                                                                                                                                                | Major Business<br>Districts        | CBD<br>Future Paya Lebar iPark<br>Future Seletar Aerospace Park                                                                                                                                                                                           | approx 6.90km<br>approx 2.36km<br>approx 7.46km                                                                                                       |
|                                                                                                                                                                                                                                                                                                                                                                                                                                                                                                                                                                                                                                                                                                                                                                                                                                                                                                                                                                                                                                                                                                                                                                                                                                                                                                                                                                                                                                                                                                                                                                                                                                                                                                                                                                                                                                                                                                                                                                                                                                                                                                                                | Popular Eateries                   | Chomp Chomp Food Centre/<br>Serangoon Gardens                                                                                                                                                                                                             | approx 2.35km                                                                                                                                         |
|                                                                                                                                                                                                                                                                                                                                                                                                                                                                                                                                                                                                                                                                                                                                                                                                                                                                                                                                                                                                                                                                                                                                                                                                                                                                                                                                                                                                                                                                                                                                                                                                                                                                                                                                                                                                                                                                                                                                                                                                                                                                                                                                | Healthcare                         | Tan Tock Seng Hospital<br>Mount Alvernia Hospital                                                                                                                                                                                                         | approx 3.52km<br>approx 3.51km                                                                                                                        |
|                                                                                                                                                                                                                                                                                                                                                                                                                                                                                                                                                                                                                                                                                                                                                                                                                                                                                                                                                                                                                                                                                                                                                                                                                                                                                                                                                                                                                                                                                                                                                                                                                                                                                                                                                                                                                                                                                                                                                                                                                                                                                                                                | Parks & Gardens                    | MacRitchie Reservoir Park<br>Bishan – Ang Mo Kio Park                                                                                                                                                                                                     | approx 4.04km<br>approx 3.09km                                                                                                                        |
| THE STATE OF THE S | Upcoming Major<br>Development      | Future Bidadari Township project which will bring about excellent supporting amenities                                                                                                                                                                    |                                                                                                                                                       |

# city-fringe living

The Maisons are perfectly situated to straddle home, work and the pleasures of leisure and entertainment. Nestled in the heart of the island, your proximity to tranquil nature is equal only to the excitement of city living that is mere minutes away. Embrace the opportunity to have it all within reach.

## LOCALITY