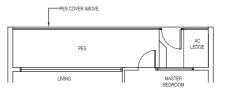

#### 1 Classic (1 Bedroom)

Type: A1 (p6)

(inclusive of PES & A/C Ledge)

56 sqm (603 sqft)

#01-20

### 1 Classic (1 Bedroom)

Type: A1 (p8)

(inclusive of PES & A/C Ledge)

54 sqm (581 sqft)

#01-17

#### 1 Classic (1 Bedroom)

Type: A1 (p1)

(inclusive of PES & A/C Ledge)

56 sqm (603 sqft)

#01-27

(MIRRORED) #01-10