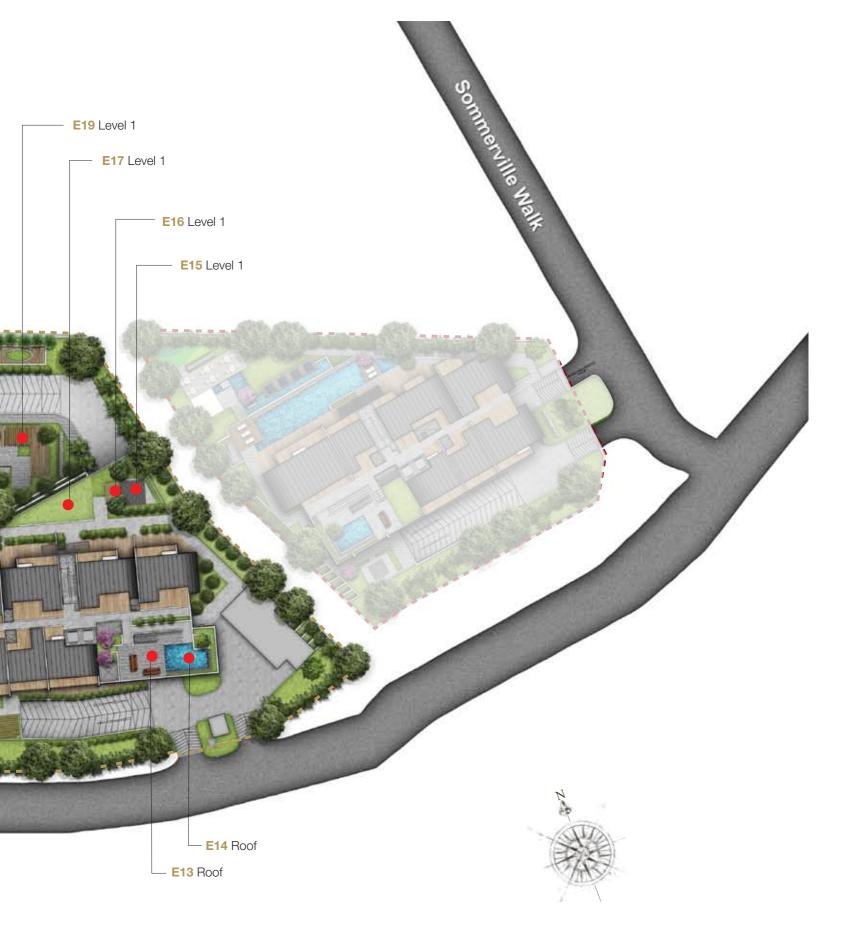

# E MAISON

| •E13 | Moon Deck     | (Sun Deck)                   |
|------|---------------|------------------------------|
| •E14 | Welkin Spring | (Rooftop Jacuzzi)            |
| •E15 | Chess Garden  | (Themed Garden)              |
| •E16 | Vista Deck    | (Scenic Outlook With Trellis |
|      | Liui Bi       |                              |

Tranquil Grove (Themed Garden)

|      | Little Flayperi | (Children's Area) |  |
|------|-----------------|-------------------|--|
| •E18 | Poets' Corner   | (Themed Garden)   |  |
| •E19 | Maison Grill    | (BBQ Pits)        |  |

•E20 Trellis Garden (Themed Garden)

| •E21 | Veranda        | (Patio / Themed Garden) |
|------|----------------|-------------------------|
| •E22 | Solace Deck    | (Meditation Area)       |
| •E23 | Swing Garden   | (Themed Garden)         |
| •E24 | Arcadian Walk  | (Themed Garden)         |
| •E25 | Fitness Garden | (Outdoor Fitness Area)  |
| •E26 | Green Paseo    | (Reflexology Area)      |
| •E27 | Fountain Walk  | (Themed Garden)         |
| •E28 | Sunning Lawn   | (Sun Deck)              |
| •F29 | Cloister Pool  | (Children's Pool)       |

| •E30 | Knight's Creek   | (Water Feature) |
|------|------------------|-----------------|
| •E31 | Athletes' Bay    | (Gymnasium)     |
| •E32 | Rotunda Grove    | (Themed Garden) |
| •E33 | Pets' Trail      | (Pet Run)       |
| •E34 | Club Maison      | (Clubhouse)     |
| •E35 | Celestial Spring | (Lap Pool)      |
| •E36 | Yoga Lawn        | (Yoga Area)     |