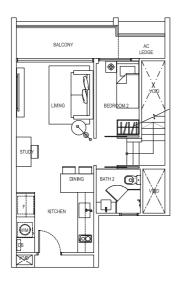

#### 2 Compact (1+1 Bedroom)

Type: A2 (p2)

(inclusive of PES & A/C Ledge)

77 sqm (829 sqft)

(MIRRORED) #01-01

#### 2 Compact (1+1 Bedroom)

Type: A2 (p1)

(inclusive of PES & A/C Ledge)

65 sqm (700 sqft)

#01-18

(MIRRORED) #01-19

#### 2 Compact (1+1 Bedroom)

Type:

(inclusive of Balcony & A/C Ledge)

62 sqm (667 sqft)

#02-18, #03-18, #04-18, #05-18

(MIRRORED) #02-01, #02-19, #03-01, #03-19, #04-01, #04-19