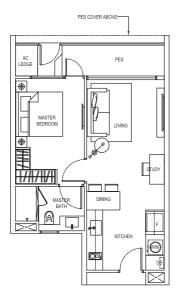

#### 1 Classic (1 Bedroom)

Type: A1 (p1)

(inclusive of PES & A/C Ledge)

56 sqm (603 sqft)

#01-27

(MIRRORED) #01-10