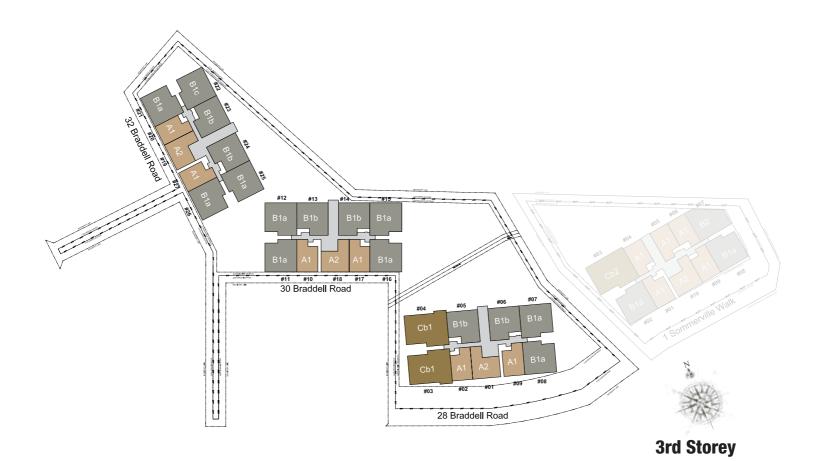

|
| A3 2 Compact Loft (1+1 Bedroom Loft) | B1c 3 Compact (2+1 Bedroom) | PH2 3 Compact Penthouse (2+1 Bedroom Penthouse)         |
| A4 1+1 Bedroom Loft                  | B2 2 Deluxe (2 Bedroom)     | PH2a 3 Compact Penthouse (2+1 Bedroom Penthouse)        |
|                                      | Cb1 3 Deluxe (3 Bedroom)    | PH2b 2+1 Bedroom Penthouse                              |
|                                      | Cb2 3 Deluxe (3 Bedroom)    | PH3a 3 Deluxe Loft Penthouse (3 Bedroom Loft Penthouse) |
|                                      |                             | PH3b 3 Deluxe Loft Penthouse (3 Bedroom Loft Penthouse) |
|                                      |                             | PH4 2 Deluxe Penthouse (2 Bedroom Penthouse)            |



### 11-12• E Maison



#### UNIT TYPES NOS. OF BEDROOM UNIT TYPES NOS. OF BEDROOM UNIT TYPES NOS. OF BEDROOM

| A1 1 Classic (1 Bedroom)  A2 2 Compact (1+1 Bedroom)  A3 2 Compact Loft (1+1 Bedroom Loft)  A4 1+1 Bedroom Loft | B1a 3 Compact (2+1 Bedroom) B1b 3 Compact (2+1 Bedroom) B1c 3 Compact (2+1 Bedroom) B2 2 Deluxe (2 Bedroom) Cb1 3 Deluxe (3 Bedroom) Cb2 3 Deluxe (3 Bedroom) | PH1 2 Deluxe Penthouse (2 Bedroom Penthouse) PH1a 2 Deluxe Penthouse (2 Bedroom Penthouse) PH2 3 Compact Penthouse (2+1 Bedroom Penthouse) PH2a 3 Compact Penthouse (2+1 Bedroom Penthouse) PH2b 2+1 Bedroom Penthouse PH3a 3 Deluxe Loft Penthouse (3 Bedroom Loft Penthouse) PH3b 3 Deluxe Loft Penthouse (3 Bedroom Loft Penthouse) PH4 2 Deluxe Penthouse (2 Bedroom Penthouse) |
|------------------------------------------------------------