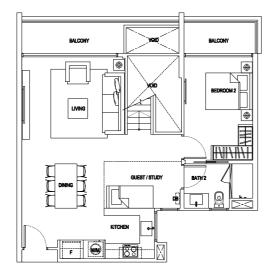

#### 2 Compact (1+1 Bedroom)

Type: A2 (p2)

(inclusive of PES & A/C Ledge)

77 sqm (829 sqft)

(MIRRORED) #01-01

#### 2 Compact (1+1 Bedroom)

Type: A2 (p1)

(inclusive of PES & A/C Ledge)

65 sqm (700 sqft)

#01-18

(MIRRORED) #01-19

#### 2 Compact (1+1 Bedroom)

Type:

(inclusive of Balcony & A/C Ledge)

62 sqm (667 sqft)

#02-18, #03-18, #04-18, #05-18

(MIRRORED) #02-01, #02-19, #03-01, #03-19, #04-01, #04-19