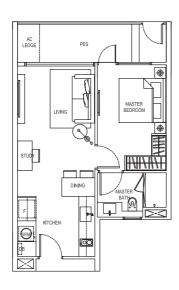

## 2 Compact Loft (1+1 Bedroom Loft)

Type:

(inclusive of PES & A/C Ledge)

93 sqm (1,001 sqft)

#01-14

LOWER LEVEL PLAN

UPPER LEVEL PLAN