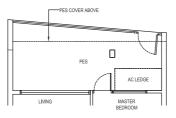

### 1 Classic (1 Bedroom)

Type: A1 (p8)

(inclusive of PES & A/C Ledge)

54 sqm (581 sqft)

#01-17