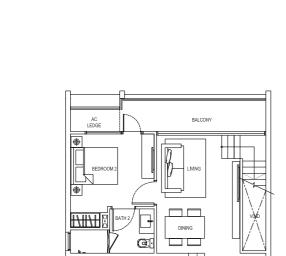

#### 2 Compact (1+1 Bedroom)

Type: A2 (p2)

(inclusive of PES & A/C Ledge)

77 sqm (829 sqft)

(MIRRORED) #01-01

#### 2 Compact (1+1 Bedroom)

Type: A2 (p1)

(inclusive of PES & A/C Ledge)

65 sqm (700 sqft)

#01-18

(MIRRORED) #01-19

#### 2 Compact (1+1 Bedroom)

Type:

(inclusive of Balcony & A/C Ledge)

62 sqm (667 sqft)

#02-18, #03-18, #04-18, #05-18

(MIRRORED) #02-01, #02-19, #03-01, #03-19, #04-01, #04-19