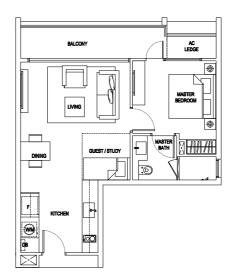

#### 2 Compact (1+1 Bedroom)

Type: A2 (p2)

(inclusive of PES & A/C Ledge)

77 sqm (829 sqft)

(MIRRORED) #01-01

#### 2 Compact (1+1 Bedroom)

Type: A2 (p1)

(inclusive of PES & A/C Ledge)

65 sqm (700 sqft)

#01-18

(MIRRORED) #01-19

#### 2 Compact (1+1 Bedroom)

Type:

(inclusive of Balcony & A/C Ledge)

62 sqm (667 sqft)

#02-18, #03-18, #04-18, #05-18

(MIRRORED) #02-01, #02-19, #03-01, #03-19, #04-01, #04-19