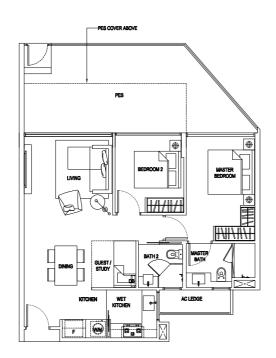

## 2 Compact Loft (1+1 Bedroom Loft)

Type:

(inclusive of PES & A/C Ledge)

93 sqm (1,001 sqft)

#01-14

LOWER LEVEL PLAN

UPPER LEVEL PLAN