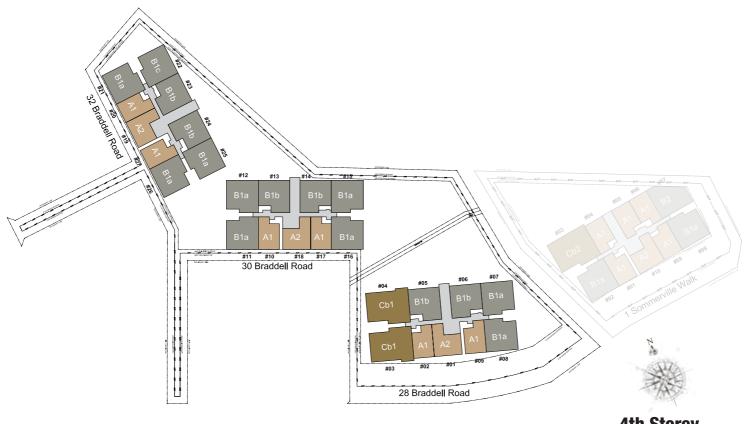

|
|                                                                                                                 |                                                                                                                                                               |                                                                                                                                                                                                                                                                                                                                                                                     |





## 4th Storey

#### UNIT TYPES NOS. OF BEDROOM

#### UNIT TYPES NOS. OF BEDROOM UNIT TYPES NOS. OF BEDROOM

| A1 1 Classic (1 Bedroom)             | B1a 3 Compact (2+1 Bedroom) | PH1 2 Deluxe Penthouse (2 Bedroom Penthouse)            |
|--------------------------------------|-----------------------------|---------------------------------------------------------|
| A2 2 Compact (1+1 Bedroom)           | B1b 3 Compact (2+1 Bedroom) | PH1a 2 Deluxe Penthouse (2 Bedroom Penthouse)           |
| A3 2 Compact Loft (1+1 Bedroom Loft) | B1c 3 Compact (2+1 Bedroom) | PH2 3 Compact Penthouse (2+1 Bedroom Penthouse)         |
| A4 1+1 Bedroom Loft                  | B2 2 Deluxe (2 Bedroom)     | PH2a 3 Compact Penthouse (2+1 Bedroom Penthouse)        |
|                                      | Cb1