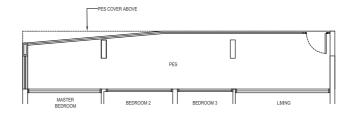

#### 1 Classic (1 Bedroom)

Type: A1 (p6)

(inclusive of PES & A/C Ledge)

56 sqm (603 sqft)

#01-20

#### 1 Classic (1 Bedroom)

Туре: A1 (p2)

(inclusive of PES & A/C Ledge)

62 sqm (667 sqft)

#01-02

### 1 Classic (1 Bedroom)

Type: A1 (p8)

(inclusive of PES & A/C Ledge)

54 sqm (581 sqft)

#01-17

# 1 Classic (1 Bedroom) Type:

A1 (p3)

(inclusive of PES & A/C Ledge)

62 sqm (667 sqft)

#01-09

#### 1 Classic (1 Bedroom)

Type: A1 (p1)

(inclusive of PES & A/C Ledge)

56 sqm (603 sqft)

#01-27

(MIRRORED) #01-10