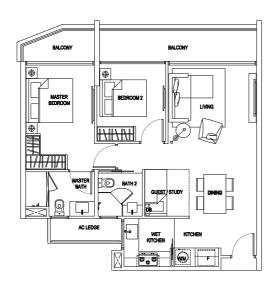

## 2 Compact Loft (1+1 Bedroom Loft)

Type:

(inclusive of PES & A/C Ledge)

93 sqm (1,001 sqft)

#01-14

LOWER LEVEL PLAN

UPPER LEVEL PLAN