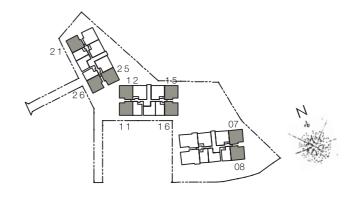

#### 03-04 • locale & amenities

| THE MASONS                                                                                                                                                                                                                                                                                                                                                                                                                                                                                                                                                                                                                                                                                                                                                                                                                                                                                                                                                                                                                                                                                                                                                                                                                                                                                                                                                                                                                                                                                                                                                                                                                                                                                                                                                                                                                                                                                                                                                                                                                                                                                                                     | R Maison & E Maison                | 1                                                                                                                                                                                                                                                         | 0m                                                                                                                                                    |
|--------------------------------------------------------------------------------------------------------------------------------------------------------------------------------------------------------------------------------------------------------------------------------------------------------------------------------------------------------------------------------------------------------------------------------------------------------------------------------------------------------------------------------------------------------------------------------------------------------------------------------------------------------------------------------------------------------------------------------------------------------------------------------------------------------------------------------------------------------------------------------------------------------------------------------------------------------------------------------------------------------------------------------------------------------------------------------------------------------------------------------------------------------------------------------------------------------------------------------------------------------------------------------------------------------------------------------------------------------------------------------------------------------------------------------------------------------------------------------------------------------------------------------------------------------------------------------------------------------------------------------------------------------------------------------------------------------------------------------------------------------------------------------------------------------------------------------------------------------------------------------------------------------------------------------------------------------------------------------------------------------------------------------------------------------------------------------------------------------------------------------|------------------------------------|-----------------------------------------------------------------------------------------------------------------------------------------------------------------------------------------------------------------------------------------------------------|-------------------------------------------------------------------------------------------------------------------------------------------------------|
|                                                                                                                                                                                                                                                                                                                                                                                                                                                                                                                                                                                                                                                                                                                                                                                                                                                                                                                                                                                                                                                                                                                                                                                                                                                                                                                                                                                                                                                                                                                                                                                                                                                                                                                                                                                                                                                                                                                                                                                                                                                                                                                                | Woodleigh MRT                      | North East Line                                                                                                                                                                                                                                           | approx 0.52km                                                                                                                                         |
| MRT                                                                                                                                                                                                                                                                                                                                                                                                                                                                                                                                                                                                                                                                                                                                                                                                                                                                                                                                                                                                                                                                                                                                                                                                                                                                                                                                                                                                                                                                                                                                                                                                                                                                                                                                                                                                                                                                                                                                                                                                                                                                                                                            | Serangoon MRT                      | Circle Line<br>North East Line Interchange                                                                                                                                                                                                                | approx 0.84km                                                                                                                                         |
|                                                                                                                                                                                                                                                                                                                                                                                                                                                                                                                                                                                                                                                                                                                                                                                                                                                                                                                                                                                                                                                                                                                                                                                                                                                                                                                                                                                                                                                                                                                                                                                                                                                                                                                                                                                                                                                                                                                                                                                                                                                                                                                                | Primary                            | Maris Stella High School(Pri School) Yangzheng Pri School Cedar Pri School CHIJ Our Lady of Good Counsel First Toa Payoh Pri School Kuo Chuan Presbyterian Pri School Paya Lebar Methodist Girls' School Pei Chun Public School St Andrew's Junior School | approx 1.01km<br>approx 0.66km<br>approx 1.11km<br>approx 1.74km<br>approx 1.55km<br>approx 1.71km<br>approx 1.92km<br>approx 1.66km<br>approx 1.40km |
|                                                                                                                                                                                                                                                                                                                                                                                                                                                                                                                                                                                                                                                                                                                                                                                                                                                                                                                                                                                                                                                                                                                                                                                                                                                                                                                                                                                                                                                                                                                                                                                                                                                                                                                                                                                                                                                                                                                                                                                                                                                                                                                                | Secondary                          | Catholic High School(Sec School) Raffles Institution Cedar Girls' Secondary School St. Andrew's Secondary School Paya Lebar Methodist Girls' School                                                                                                       | approx 2.99km<br>approx 2.65km<br>approx 1.09km<br>approx 1.35km<br>approx 1.92km                                                                     |
|                                                                                                                                                                                                                                                                                                                                                                                                                                                                                                                                                                                                                                                                                                                                                                                                                                                                                                                                                                                                                                                                                                                                                                                                                                                                                                                                                                                                                                                                                                                                                                                                                                                                                                                                                                                                                                                                                                                                                                                                                                                                                                                                | Tertiary                           | St. Andrew's Junior College<br>Nanyang Junior College<br>Raffles Junior College                                                                                                                                                                           | approx 1.34km<br>approx 0.93km<br>approx 3.09km                                                                                                       |
|                                                                                                                                                                                                                                                                                                                                                                                                                                                                                                                                                                                                                                                                                                                                                                                                                                                                                                                                                                                                                                                                                                                                                                                                                                                                                                                                                                                                                                                                                                                                                                                                                                                                                                                                                                                                                                                                                                                                                                                                                                                                                                                                | International                      | Stamford American International School<br>Australian International School<br>Lycée Français de Singapour                                                                                                                                                  | approx 0.63km<br>approx 1.39km<br>approx 3.10km                                                                                                       |
| -                                                                                                                                                                                                                                                                                                                                                                                                                                                                                                                                                                                                                                                                                                                                                                                                                                                                                                                                                                                                                                                                                                                                                                                                                                                                                                                                                                                                                                                                                                                                                                                                                                                                                                                                                                                                                                                                                                                                                                                                                                                                                                                              | University                         | Singapore Management University                                                                                                                                                                                                                           | approx 5.53km                                                                                                                                         |
|                                                                                                                                                                                                                                                                                                                                                                                                                                                                                                                                                                                                                                                                                                                                                                                                                                                                                                                                                                                                                                                                                                                                                                                                                                                                                                                                                                                                                                                                                                                                                                                                                                                                                                                                                                                                                                                                                                                                                                                                                                                                                                                                | Major Shopping<br>Malls & District | Nex<br>Junction 8<br>Orchard Road                                                                                                                                                                                                                         | approx 0.90km<br>approx 2.41km<br>approx 5.59km                                                                                                       |
|                                                                                                                                                                                                                                                                                                                                                                                                                                                                                                                                                                                                                                                                                                                                                                                                                                                                                                                                                                                                                                                                                                                                                                                                                                                                                                                                                                                                                                                                                                                                                                                                                                                                                                                                                                                                                                                                                                                                                                                                                                                                                                                                | Major Business<br>Districts        | CBD<br>Future Paya Lebar iPark<br>Future Seletar Aerospace Park                                                                                                                                                                                           | approx 6.90km<br>approx 2.36km<br>approx 7.46km                                                                                                       |
|                                                                                                                                                                                                                                                                                                                                                                                                                                                                                                                                                                                                                                                                                                                                                                                                                                                                                                                                                                                                                                                                                                                                                                                                                                                                                                                                                                                                                                                                                                                                                                                                                                                                                                                                                                                                                                                                                                                                                                                                                                                                                                                                | Popular Eateries                   | Chomp Chomp Food Centre/<br>Serangoon Gardens                                                                                                                                                                                                             | approx 2.35km                                                                                                                                         |
|                                                                                                                                                                                                                                                                                                                                                                                                                                                                                                                                                                                                                                                                                                                                                                                                                                                                                                                                                                                                                                                                                                                                                                                                                                                                                                                                                                                                                                                                                                                                                                                                                                                                                                                                                                                                                                                                                                                                                                                                                                                                                                                                | Healthcare                         | Tan Tock Seng Hospital<br>Mount Alvernia Hospital                                                                                                                                                                                                         | approx 3.52km<br>approx 3.51km                                                                                                                        |
|                                                                                                                                                                                                                                                                                                                                                                                                                                                                                                                                                                                                                                                                                                                                                                                                                                                                                                                                                                                                                                                                                                                                                                                                                                                                                                                                                                                                                                                                                                                                                                                                                                                                                                                                                                                                                                                                                                                                                                                                                                                                                                                                | Parks & Gardens                    | MacRitchie Reservoir Park<br>Bishan – Ang Mo Kio Park                                                                                                                                                                                                     | approx 4.04km<br>approx 3.09km                                                                                                                        |
| THE STATE OF THE S | Upcoming Major<br>Development      | Future Bidadari Township project which will bring about excellent supporting amenities                                                                                                                                                                    |                                                                                                                                                       |