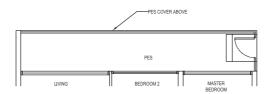

## 2 Compact Loft (1+1 Bedroom Loft)

Type:

(inclusive of PES & A/C Ledge)

93 sqm (1,001 sqft)

#01-14

LOWER LEVEL PLAN

UPPER LEVEL PLAN