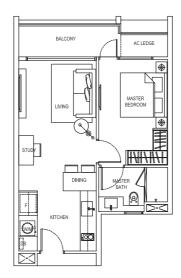

# 1 Classic (1 Bedroom) Type:

A1 (p3)

(inclusive of PES & A/C Ledge)

62 sqm (667 sqft)

#01-09