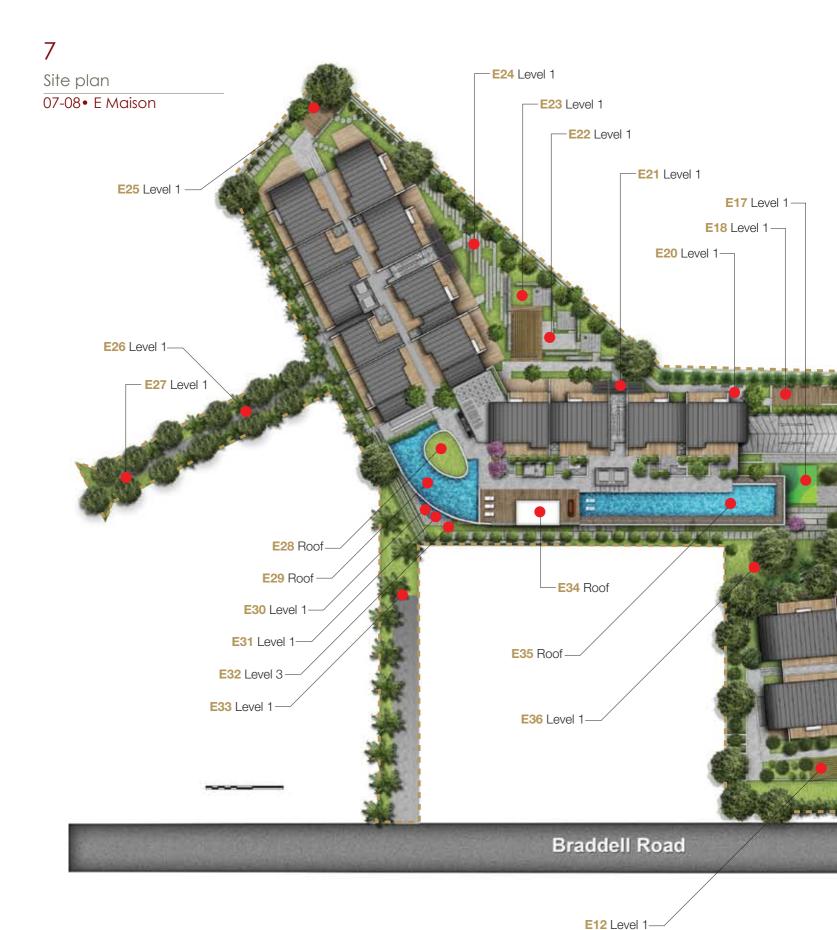

# E MAISON

| •E13 | Moon Deck     | (Sun Deck)                   |
|------|---------------|------------------------------|
| •E14 | Welkin Spring | (Rooftop Jacuzzi)            |
| •E15 | Chess Garden  | (Themed Garden)              |
| •E16 | Vista Deck    | (Scenic Outlook With Trellis |
|      | Liui Bi       |                              |

Tranquil Grove (Themed Garden)

|      | Little Flayperi | (Children's Area) |  |
|------|-----------------|-------------------|--|
| •E18 | Poets' Corner   | (Themed Garden)   |  |
| •E19 | Maison Grill    | (BBQ Pits)        |  |

•E20 Trellis Garden (Themed Garden)

| •E21 | Veranda        | (Patio / Themed Garden) |
|------|----------------|-------------------------|
| •E22 | Solace Deck    | (Meditation Area)       |
| •E23 | Swing Garden   | (Themed Garden)         |
| •E24 | Arcadian Walk  | (Themed Garden)         |
| •E25 | Fitness Garden | (Outdoor Fitness Area)  |
| •E26 | Green Paseo    | (Reflexology Area)      |
| •E27 | Fountain Walk  | (Themed Garden)         |
| •E28 | Sunning Lawn   | (Sun Deck)              |
| •F29 | Cloister Pool  | (Children's Pool)       |

| •E30 | Knight's Creek   | (Water Feature) |
|------|------------------|-----------------|
| •E31 | Athletes' Bay    | (Gymnasium)     |
| •E32 | Rotunda Grove    | (Themed Garden) |
| •E33 | Pets' Trail      | (Pet Run)       |
| •E34 | Club Maison      | (Clubhouse)     |
| •E35 | Celestial Spring | (Lap Pool)      |
| •E36 | Yoga Lawn        | (Yoga Area)     |

#### 09-10 • E Maison