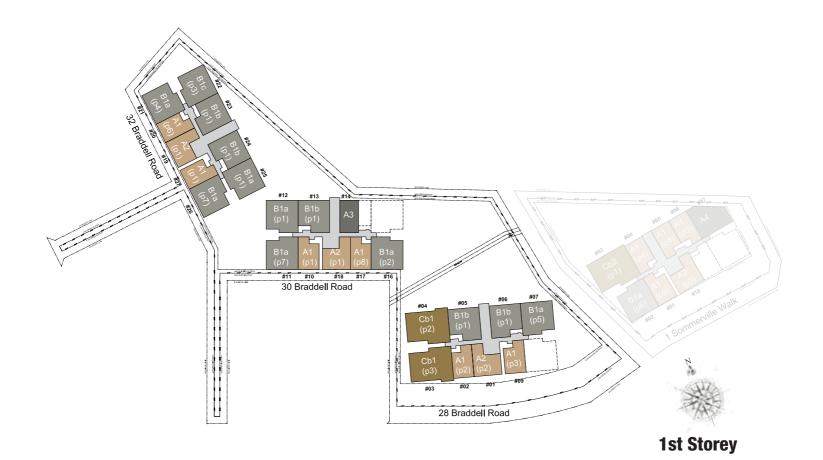

ce Deck    | (Meditation Area)       |
| •E23 | Swing Garden   | (Themed Garden)         |
| •E24 | Arcadian Walk  | (Themed Garden)         |
| •E25 | Fitness Garden | (Outdoor Fitness Area)  |
| •E26 | Green Paseo    | (Reflexology Area)      |
| •E27 | Fountain Walk  | (Themed Garden)         |
| •E28 | Sunning Lawn   | (Sun Deck)              |
| •F29 | Cloister Pool  | (Children's Pool)       |



| •E30 | Knight's Creek   | (Water Feature) |
|------|------------------|-----------------|
| •E31 | Athletes' Bay    | (Gymnasium)     |
| •E32 | Rotunda Grove    | (Themed Garden) |
| •E33 | Pets' Trail      | (Pet Run)       |
| •E34 | Club Maison      | (Clubhouse)     |
| •E35 | Celestial Spring | (Lap Pool)      |
| •E36 | Yoga Lawn        | (Yoga Area)     |



#### 09-10 • E Maison



#### UNIT TYPES NOS. OF BEDROOM

#### UNIT TYPES NOS. OF BEDROOM

## UNIT TYPES NOS. OF BEDROOM

| A1 | 1 Classic (1 Bedroom) |
|----|-----------------------|
| A2 | 2 Compact (1+1 Bedroo |

| 1 Classic (1 Bedroom)   | B1a 3 Compact (2+1 Bedroom) |
|-------------------------|-----------------------------|
| 2 Compact (1+1 Bedroom) | B1b 3 Compact (2+1 Bedroom) |

| A2 | 2 Compact (1+1 Bedroom)           | B1b 3 Compact (2+1 Bedroom) |
|----|-----------------------------------|-----------------------------|
| А3 | 2 Compact Loft (1+1 Bedroom Loft) | B1c 3 Compact (2+1 Bedroom) |
| ΔΔ | 1+1 Redroom Loft                  | R2 2 Deluxe (2 Bedroom)     |

|     | - Bolano | (= Boaroom, |
|-----|----------|-------------|
| Cb1 | 3 Deluxe | (3 Bedroom) |
|     |          |             |

| ועט