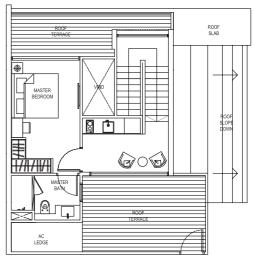

## 3 Compact Penthouse

(2+1 Bedroom Penthouse)

Type: PH2a

(inclusive of Balcony, Terrace & A/C Ledge)

149 sqm (1,604 sqft)

UPPER LEVEL PLAN

#### 3 Deluxe Loft Penthouse

(3 Bedroom Loft Penthouse)

Type: PH3a

(inclusive of Balcony, Terrace & A/C Ledge)

206 sqm (2,217 sqft)

#05-03

(MIRRORED) #05-04