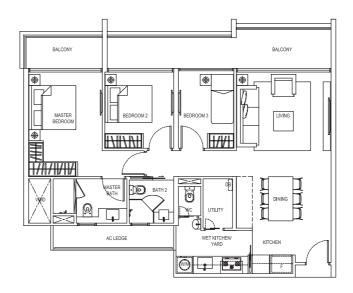

#### 3 Deluxe (3 Bedroom)

Type: Cb1

(inclusive of Balcony & A/C Ledge)

112 sqm (1,206 sqft)

#02-04, #03-04, #04-04

(MIRRORED) #02-03, #03-03, #04-03