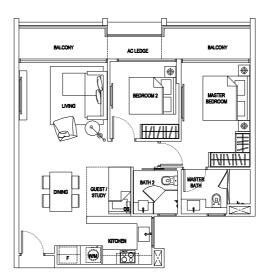

#### 2 Compact (1+1 Bedroom)

Type:

(inclusive of Balcony & A/C Ledge)

62 sqm (667 sqft)

#02-18, #03-18, #04-18, #05-18

(MIRRORED) #02-01, #02-19, #03-01, #03-19, #04-01, #04-19

#### 3 Compact (2+1 Bedroom)

Type: B1c (inclusive of Balcony & A/C Ledge)

87 sqm (936 sqft)

#02-22, #03-22, #04-22

#### 3 Deluxe (3 Bedroom)

Type: Cb1

(inclusive of Balcony & A/C Ledge)

112 sqm (1,206 sqft)

#02-04, #03-04, #04-04

(MIRRORED) #02-03, #03-03, #04-03