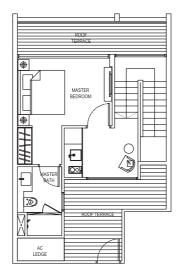

## 109 sqm (1,173 sqft)

(inclusive of Balcony, Terrace & A/C Ledge)

#05-02, #05-20, #05-27

PH1

2 Deluxe Penthouse (2 Bedroom Penthouse)

LOWER LEVEL PLAN

UPPER LEVEL PLAN

UPPER LEVEL PLAN

#### 2 Deluxe Penthouse (2 Bedroom Penthouse)

Type: PH1a (inclusive of Balcony, Terrace & A/C Ledge)

114 sqm (1,227 sqft)

#05-01, #05-19

LOWER LEVEL PLAN