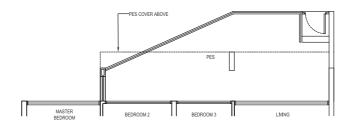

#### 1 Classic (1 Bedroom)

Type: A1 (p6)

(inclusive of PES & A/C Ledge)

56 sqm (603 sqft)

#01-20

#### 1 Classic (1 Bedroom)

Туре: A1 (p2)

(inclusive of PES & A/C Ledge)

62 sqm (667 sqft)

#01-02

### 1 Classic (1 Bedroom)

Type: A1 (p8)

(inclusive of PES & A/C Ledge)

54 sqm (581 sqft)

#01-17

# 1 Classic (1 Bedroom) Type:

A1 (p3)

(inclusive of PES & A/C Ledge)

62 sqm (667 sqft)

#01-09

#### 1 Classic (1 Bedroom)

Type: A1 (p1)

(inclusive of PES & A/C Ledge)

56 sqm (603 sqft)

#01-27

(MIRRORED) #01-10