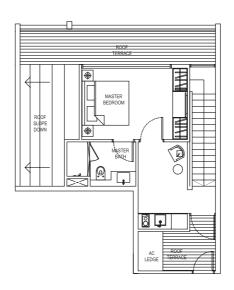

## 109 sqm (1,173 sqft)

(inclusive of Balcony, Terrace & A/C Ledge)

#05-02, #05-20, #05-27

PH1

2 Deluxe Penthouse (2 Bedroom Penthouse)

LOWER LEVEL PLAN

UPPER LEVEL PLAN

UPPER LEVEL PLAN

#### 2 Deluxe Penthouse (2 Bedroom Penthouse)

Type: PH1a (inclusive of Balcony, Terrace & A/C Ledge)

114 sqm (1,227 sqft)

#05-01, #05-19

LOWER LEVEL PLAN