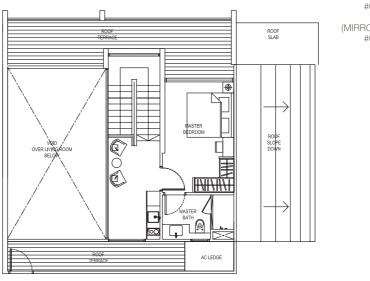

## 2 Compact Loft (1+1 Bedroom Loft)

Type:

(inclusive of PES & A/C Ledge)

93 sqm (1,001 sqft)

#01-14

LOWER LEVEL PLAN

UPPER LEVEL PLAN