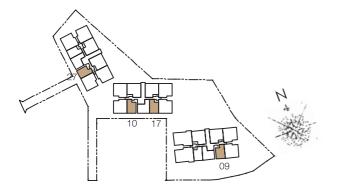

(inclusive of Balcony & A/C Ledge)

#### 53 sqm (570 sqft)

#02-02, #02-09, #02-20, #02-27, #03-02, #03-09, #03-20, #03-27, #04-02, #04-09, #04-20, #04-27, #05-09

(MIRRORED) #02-10, #02-17, #03-10, #03-17, #04-10, #04-17, #05-10, #05-17





E MAISON The plans are subject to change as may be required or approved by the relevant authorities. Areas are estimates only and are subject to final survey. Plans are not drawn to scale and do not form part of the contract.





### 1 Classic (1 Bedroom)

Type: A1 (p8)

(inclusive of PES & A/C Ledge)

54 sqm (581 sqft)

#01-17



# 1 Classic (1 Bedroom) Type:

A1 (p3)

(inclusive of PES & A/C Ledge)

62 sqm (667 sqft)

#01-09



#### 1 Classic (1 Bedroom)

Type: A1 (p1)

(inclusive of PES & A/C Ledge)

56 sqm (603 sqft)

#01-27

(MIRRORED) #01-10





#### 17-18 • E Maison

#### 2 Compact (1+1 Bedroom)

Type: A2 (p2)

(inclusive of PES & A/C Ledge)

77 sqm (829 sqft)

(MIRRORED) #01-01



#### 2 Compact (1+1 Bedroom)

Type: A2 (p1)

(inclusive of PES & A/C Ledge)

65 sqm (700 sqft)

#01-18

(MIRRORED) #01-19



#### 2 Compact (1+1 Bedroom)

Type:

(inclusive of Balcony & A/C Ledge)

62 sqm (667 sqft)

#02-18, #03-18, #04-18, #05-18

(MIRRORED) #02-01, #02-19, #03-01, #03-19, #04-01, #04-19









## 2 Compact Loft (1+1 Bedroom Loft)

Type:

(inclusive of PES & A/C Ledge)

93 sqm (1,001 sqft)

#01-14



LOWER LEVEL PLAN



UPPER LEVEL PLAN





#### 19-20 • E Maison

#### 3 Compact (2+1 Bedroom)

Type: B1a (p4)

(inclusive of PES & A/C Ledge)

90 sqm (969 sqft)

#01-21

#### 3 Compact (2+1 Bedroom)

Туре: B1a (p2)

(inclusive of PE