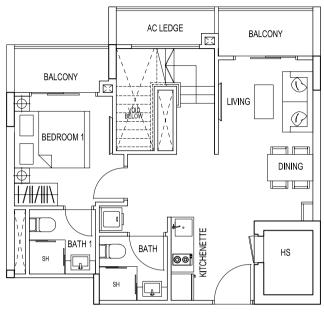

### TYPE 1D / 1F / 1P / 2S / 2U

2 Bedroom 57 sqm / 614 sqft #03-04 #04-31 #03-06 #03-14 #03-31 #04-33 #03-33

The above plans and illustrations are subject to changes as may be approved by relevant authorities. Plans and illustrations are not drawn to scale. The balcony shall not be enclosed. Only approved balcony screen shall be used. For an illustration of approved balcony screen, please refer to specification page of this brochure