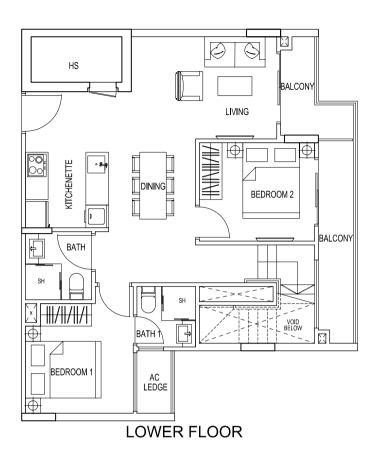

#### TYPE 1A1 / 1E1 / 1N1 / 2R1 / 2T1

2 Bedroom Penthouse 84 sqm / 904 sqft #04-01 #04-05 #04-13 #05-30 #05-32

LOWER FLOOR

UPPER FLOOR

TYPE 1B1

2 Bedroom Penthouse 84 sqm / 904 sqft #04-02

LOWER FLOOR

UPPER FLOOR

# DRAFT

LOWER FLOOR

UPPER FLOOR

TYPE 1L1 3 Bedroom Dual Key Penthouse 111 sqm / 1195 sqft #04-11

AC LEDGE ROOF TERRACE UPPER FLOOR

TYPE 1M1

3 Bedroom Dual Key Penthouse 111 sqm / 1195 sqft #04-12

X