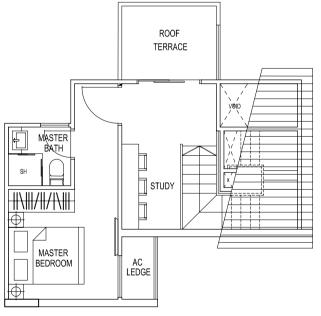

#### TYPE 1A1 / 1E1 / 1N1 / 2R1 / 2T1

2 Bedroom Penthouse 84 sqm / 904 sqft #04-01 #04-05 #04-13 #05-30 #05-32

LOWER FLOOR

UPPER FLOOR

TYPE 1B1

2 Bedroom Penthouse 84 sqm / 904 sqft #04-02

LOWER FLOOR

UPPER FLOOR

# DRAFT

LOWER FLOOR

UPPER FLOOR

TYPE 1L1 3 Bedroom Dual Key Penthouse 111 sqm / 1195 sqft #04-11

AC LEDGE ROOF TERRACE UPPER FLOOR

TYPE 1M1

3 Bedroom Dual Key Penthouse 111 sqm / 1195 sqft #04-12

X