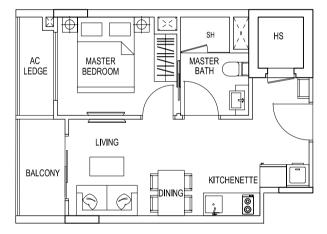

### TYPE 1D / 1F / 1P / 2S / 2U

2 Bedroom 57 sqm / 614 sqft #03-04 #04-31 #03-06 #03-14 #03-31 #04-33 #03-33

The above plans and illustrations are subject to changes as may be approved by relevant authorities. Plans and illustrations are not drawn to scale. The balcony shall not be enclosed. Only approved balcony screen shall be used. For an illustration of approved balcony screen, please refer to specification page of this brochure