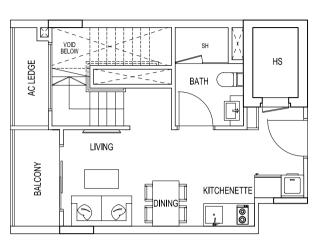

TYPE 1J1 / 2X1

2 Bedroom Dual Key Penthouse 96 sqm / 1033 sqft #04-09 #05-36

LOWER FLOOR

UPPER FLOOR

### TYPE 1K1 / 2Y1 2 Bedroom Dual Key Penthouse 96 sqm / 1033 sqft #04-10 #05-37

### TYPE 2F1 2 Bedroom Dual Key Penthouse 96 sqm / 1033 sqft #05-20

### TYPE 2G1

2 Bedroom Dual Key Penthouse 96 sqm / 1033 sqft #05-21