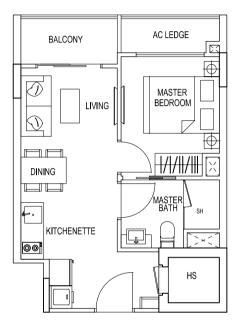

### TYPE 1A2 / 1E2 / 1N2 / 2R2 / 2T2

2 Bedroom + Roof Terrace 57 sqm / 614 sqft #02-01 #02-05 #02-13 #02-30 #02-32

#### TYPE 1B2

2 Bedroom + Roof Terrace 57 sqm / 614 sqft #02-02

TYPE 1C2

2 Bedroom + Roof Terrace 57 sqm / 614 sqft #02-03

2 Bedroom + Roof Terrace 57 sqm / 614 sqft #02-04 #02-06 #02-14 #02-31 #02-33

TYPE 1D2 / 1F2 / 1P2 / 2S2 / 2U2

### TYPE 1G2 / 2V2

2 Bedroom + Roof Terrace 57 sqm / 614 sqft #02-07 #02-34

#### TYPE 1H2

2 Bedroom + Roof Terrace 57 sqm / 614 sqft #02-08

TYPE 1J2 / 2X2 2 Bedroom Dual Key + Roof Terrace 68 sqm / 732 sqft #02-09 #02-36

TYPE 1K2 / 2Y2 2 Bedroom Dual Key + Roof Terrace 68 sqm / 732 sqft #02-10 #02-37