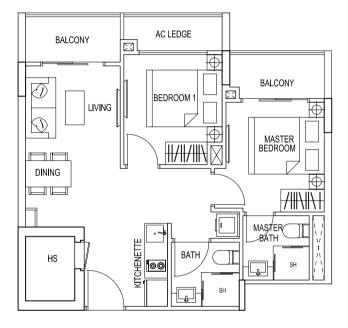

### TYPE 1A / 1E / 1N / 2R / 2T

| 2 Bedroon<br>57 sqm / 6<br>#03-01<br>#03-05<br>#03-13<br>#03-30 |  |
|-----------------------------------------------------------------|--|
|                                                                 |  |
| #03-32                                                          |  |

2 Bedroom 57 sqm / 614 sqft #03-02

# DRAFT

TYPE 1B

#### TYPE 1C

2 Bedroom 57 sqm / 614 sqft #03-03

### TYPE 1D / 1F / 1P / 2S / 2U

2 Bedroom 57 sqm / 614 sqft #03-04 #04-31 #03-06 #03-14 #03-31 #04-33 #03-33

The above plans and illustrations are subject to changes as may be approved by relevant authorities. Plans and illustrations are not drawn to scale. The balcony shall not be enclosed. Only approved balcony screen shall be used. For an illustration of approved balcony screen, please refer to specification page of this brochure