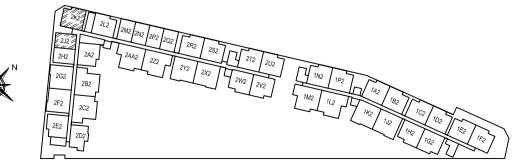

### DIAGRAMMATIC CHART

|    | 01     | 02     | 03     | 04     | 05     | 06     | 07     | 08     | 09        | 10        | 11        | 12        | 13     |
|----|--------|--------|--------|--------|--------|--------|--------|--------|-----------|-----------|-----------|-----------|--------|
| 04 | 1A1    | 1B1    | 1C1    | 1D1    | 1E1    | 1F1    | 1G1    | 1H1    | 1J1       | 1K1       | 1L1       | 1M1       | 1N1    |
| 04 | 2BR PH | 2BR DK PH | 2BR DK PH | 3BR DK PH | 3BR DK PH | 2BR PH |
| 03 | 1A     | 1B     | 1C     | 1D     | 1E     | 1F     | 1G     | 1H     | 1J        | 1K        | 1L        | 1M        | 1N     |
| 03 | 2BR    | 2BR DK    | 2BR DK    | 3BR DK    | 3BR DK    | 2BR    |
| 02 | 1A2    | 1B2    | 1C2    | 1D2    | 1E2    | 1F2    | 1G2    | 1H2    | 1J2       | 1K2       | 1L2       | 1M2       | 1N2    |
|    | 2BR    | 2BR DK    | 2BR DK    | 3BR DK    | 3BR DK    | 2BR    |
| 01 |        |        |        |        |        |        | SHC    | OPS    |           |           |           |           |        |

The above plans are subjected to changes as may be approved by relevant authorities. Plans are not drawn to scale.

|          | 15     | 16     | 17     | 18     | 19     | 20        | 21        | 22     | 23     |
|----------|--------|--------|--------|--------|--------|-----------|-----------|--------|--------|
| 05       | 2A1    | 2B1    | 2C1    |        | 2E1    | 2F1       | 2G1       | 2H1    | 2J1    |
| 05       | 2BR PH | 3BR PH | 3BR PH |        | 2BR PH | 2BR DK PH | 2BR DK PH | 1BR PH | 1BR PH |
| 04       | 2A     | 2B     | 2C     | 2D1    | 2E     | 2F        | 2G        | 2H     | 2J     |
| 04       | 2BR    | 3BR    | 3BR    | 2BR PH | 2BR    | 2BR DK    | 2BR DK    | 1BR    | 1BR    |
| 03       | 2A     | 2B     | 2C     | 2D     | 2E     | 2F        | 2G        | 2H     | 2J     |
| 03       | 2BR    | 3BR    | 3BR    | 2BR    | 2BR    | 2BR DK    | 2BR DK    | 1BR    | 1BR    |
| 00       | 2A2    | 2B2    | 2C2    | 2D2    | 2E2    | 2F2       | 2G2       | 2H2    | 2J2    |
| 02       | 2BR    | 3BR    | 3BR    | 2BR    | 2BR    | 2BR DK    | 2BR DK    | 1BR    | 1BR    |
| 01 SHOPS |        |        |        |        |        |           |           |        |        |
|          |        |        |        |        |        |           |           |        |        |
|          |        |        |        |        |        |           |           |        |        |

|    | 24        | 25     | 26     | 27     | 28     | 29     | 30     | 31     | 32     | 33     | 34     | 35     | 36        | 37        | 38        | 39          |
|----|-----------|--------|--------|--------|--------|--------|--------|--------|--------|--------|--------|--------|-----------|-----------|-----------|-------------|
| 05 | 2K1       | 2L1    | 2M1    | 2N1    | 2P1    | 2Q1    | 2R1    | 2\$1   | 2T1    | 2U1    | 2V1    | 2W1    | 2X1       | 2Y1       | 2Z1       | <b>2AA1</b> |
| 05 | 2BR PH    | 2BR PH | 1BR PH | 1BR PH | 1BR PH | 1BR PH | 2BR DK PH | 2BR DK PH | 3BR DK PH | 3BR DK PH   |
| 04 | <b>2K</b> | 2L     | 2M     | 2N     | 2P     | 2Q     | 2R     | 2\$    | 2T     | 2U     | 2V     | 2W     | 2X        | 2Y        | 2Z        | <b>2AA</b>  |
| 04 | 2BR       | 2BR    | 1BR    | 1BR    | 1BR    | 1BR    | 2BR    | 2BR    | 2BR    | 2BR    | 2BR    | 2BR    | 2BR DK    | 2BR DK    | 3BR DK    | 3BR DK      |
| 03 | <b>2K</b> | 2L     | 2M     | 2N     | 2P     | 2Q     | 2R     | 2\$    | 2T     | 2U     | 2V     | 2W     | 2X        | 2Y        | 2Z        | <b>2</b> AA |
|    | 2BR       | 2BR    | 1BR    | 1BR    | 1BR    | 1BR    | 2BR    | 2BR    | 2BR    | 2BR    | 2BR    | 2BR    | 2BR DK    | 2BR DK    | 3BR DK    | 3BR DK      |
| 02 | 2K2       | 2L2    | 2M2    | 2N2    | 2P2    | 2Q2    | 2R2    | 2\$2   | 2T2    | 2U2    | 2V2    | 2W2    | 2X2       | 2Y2       | 2Z2       | 2AA2        |
| 02 | 2BR       | 2BR    | 1BR    | 1BR    | 1BR    | 1BR    | 2BR    | 2BR    | 2BR    | 2BR    | 2BR    | 2BR    | 2BR DK    | 2BR DK    | 3BR DK    | 3BR DK      |
| 01 | 01 SHOPS  |        |        |        |        |        |        |        |        |        |        |        |           |           |           |             |

|    | 15     | 16     | 17     | 18     | 19     | 20        | 21        |  |
|----|--------|--------|--------|--------|--------|-----------|-----------|--|
| 05 | 2A1    | 2B1    | 2C1    |        | 2E1    | 2F1       | 2G1       |  |
| 05 | 2BR PH | 3BR PH | 3BR PH |        | 2BR PH | 2BR DK PH | 2BR DK PH |  |
| 04 | 2A     | 2B     | 2C     | 2D1    | 2E     | 2F        | 2G        |  |
| 04 | 2BR    | 3BR    | 3BR    | 2BR PH | 2BR    | 2BR DK    | 2BR DK    |  |
| 03 | 2A     | 2B     | 2C     | 2D     | 2E     | 2F        | 2G        |  |
| 00 | 2BR    | 3BR    | 3BR    | 2BR    | 2BR    | 2BR DK    | 2BR DK    |  |
| 02 | 2A2    | 2B2    | 2C2    | 2D2    | 2E2    | 2F2       | 2G2       |  |
| UZ | 2BR    | 3BR    | 3BR    | 2BR    | 2BR    | 2BR DK    | 2BR DK    |  |
| 01 |        | -      |        |        | SHOPS  |           |           |  |

| 14     |
|--------|
| 1P1    |
| 2BR PH |
| 1P     |
| 2BR    |
| 1P2    |
| 2BR    |
|        |
|        |