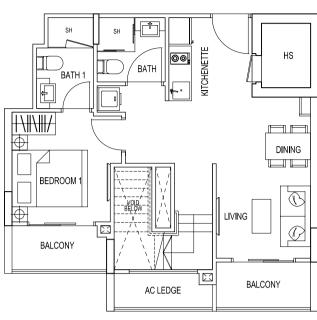

### TYPE 1J / 2X

2 Bedroom Dual Key 68 sqm / 732 sqft #03-09 #03-36 #04-36

### TYPE 1K / 2Y

2 Bedroom Dual Key 68 sqm / 732 sqft #03-10 #03-37 #04-37

The above plans and illustrations are subject to changes as may be approved by relevant authorities. Plans and illustrations are not drawn to scale. The balcony shall not be enclosed. Only approved balcony screen shall be used. For an illustration of approved balcony screen, please refer to specification page of this brochure

TYPE 1L 3 Bedroom Dual Key 74 sqm / 797 sqft #03-11

TYPE 1M 3 Bedroom Dual Key 74 sqm / 797 sqft #03-12

TYPE 1J1 / 2X1

2 Bedroom Dual Key Penthouse 96 sqm / 1033 sqft #04-09 #05-36

LOWER FLOOR

UPPER FLOOR

### TYPE 1K1 / 2Y1 2 Bedroom Dual Key Penthouse 96 sqm / 1033 sqft #04-10 #05-37

# DRAFT

LOWER FLOOR

UPPER FLOOR

TYPE 1L1 3 Bedroom Dual Key Penthouse 111 sqm / 1195 sqft #04-11

AC LEDGE ROOF TERRACE UPPER FLOOR

TYPE 1M1

3 Bedroom Dual Key Penthouse 111 sqm / 1195 sqft #04-12

X