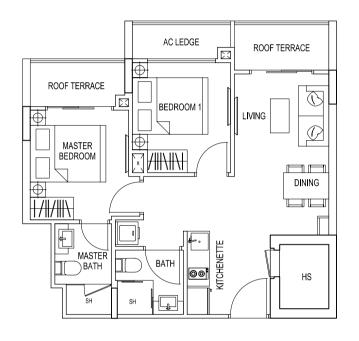

### TYPE 1A2 / 1E2 / 1N2 / 2R2 / 2T2

2 Bedroom + Roof Terrace 57 sqm / 614 sqft #02-01 #02-05 #02-13 #02-30 #02-32

#### TYPE 1B2

2 Bedroom + Roof Terrace 57 sqm / 614 sqft #02-02

TYPE 1C2

2 Bedroom + Roof Terrace 57 sqm / 614 sqft #02-03

2 Bedroom + Roof Terrace 57 sqm / 614 sqft #02-04 #02-06 #02-14 #02-31 #02-33

TYPE 1D2 / 1F2 / 1P2 / 2S2 / 2U2