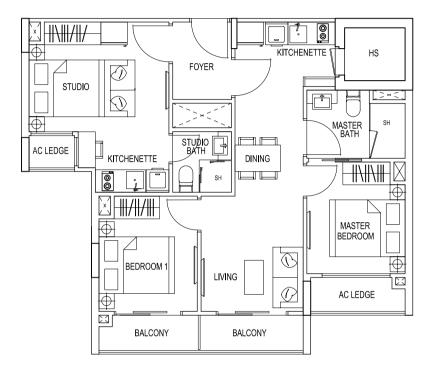

### TYPE 1M2

3 Bedroom Dual Key + Roof Terrace 74 sqm / 797 sqft #02-12

TYPE 2A2 2 Bedroom + Roof Terrace 57 sqm / 614 sqft #02-15

TYPE 1L 3 Bedroom Dual Key 74 sqm / 797 sqft #03-11

TYPE 1M 3 Bedroom Dual Key 74 sqm / 797 sqft #03-12