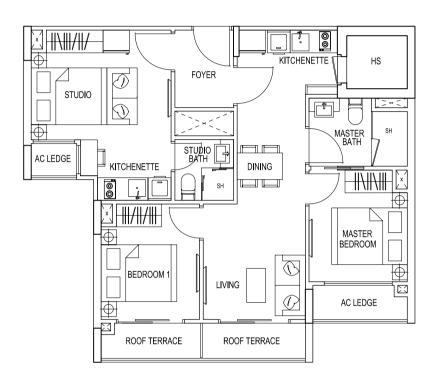

#### TYPE 2B

3 Bedroom 77 sqm / 829 sqft #03-16 #04-16

TYPE 2D 2 Bedroom 57 sqm / 614 sqft #03-18