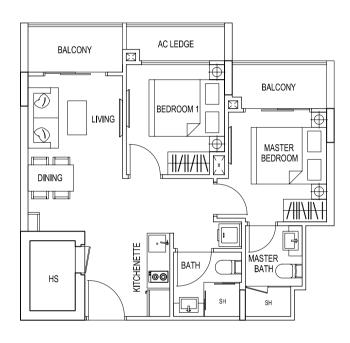

#### TYPE 2B

3 Bedroom 77 sqm / 829 sqft #03-16 #04-16

TYPE 2D 2 Bedroom 57 sqm / 614 sqft #03-18