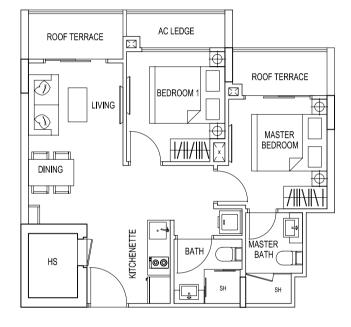

#### TYPE 1H2

2 Bedroom + Roof Terrace 57 sqm / 614 sqft #02-08

TYPE 1J2 / 2X2 2 Bedroom Dual Key + Roof Terrace 68 sqm / 732 sqft #02-09 #02-36

TYPE 1K2 / 2Y2 2 Bedroom Dual Key + Roof Terrace 68 sqm / 732 sqft #02-10 #02-37

#### TYPE 1L2

3 Bedroom Dual Key + Roof Terrace 74 sqm / 797 sqft #02-11