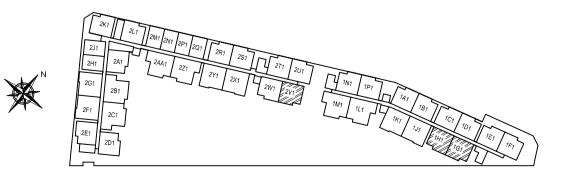

### DIAGRAMMATIC CHART

|    | 01     | 02     | 03     | 04     | 05     | 06     | 07     | 08     | 09        | 10        | 11        | 12        | 13     |
|----|--------|--------|--------|--------|--------|--------|--------|--------|-----------|-----------|-----------|-----------|--------|
| 04 | 1A1    | 1B1    | 1C1    | 1D1    | 1E1    | 1F1    | 1G1    | 1H1    | 1J1       | 1K1       | 1L1       | 1M1       | 1N1    |
| 04 | 2BR PH | 2BR DK PH | 2BR DK PH | 3BR DK PH | 3BR DK PH | 2BR PH |
| 03 | 1A     | 1B     | 1C     | 1D     | 1E     | 1F     | 1G     | 1H     | 1J        | 1K        | 1L        | 1M        | 1N     |
| 03 | 2BR    | 2BR DK    | 2BR DK    | 3BR DK    | 3BR DK    | 2BR    |
| 02 | 1A2    | 1B2    | 1C2    | 1D2    | 1E2    | 1F2    | 1G2    | 1H2    | 1J2       | 1K2       | 1L2       | 1M2       | 1N2    |
|    | 2BR    | 2BR DK    | 2BR DK    | 3BR DK    | 3BR DK    | 2BR    |
| 01 |        |        |        |        |        |        | SHC    | OPS    |           |           |           |           |        |

The above plans are subjected to changes as may be approved by relevant authorities. Plans are not drawn to scale.

|          | 15     | 16     | 17     | 18     | 19     | 20        | 21        | 22     | 23     |
|----------|--------|--------|--------|--------|--------|-----------|-----------|--------|--------|
| 05       | 2A1    | 2B1    | 2C1    |        | 2E1    | 2F1       | 2G1       | 2H1    | 2J1    |
| 05       | 2BR PH | 3BR PH | 3BR PH |        | 2BR PH | 2BR DK PH | 2BR DK PH | 1BR PH | 1BR PH |
| 04       | 2A     | 2B     | 2C     | 2D1    | 2E     | 2F        | 2G        | 2H     | 2J     |
| 04       | 2BR    | 3BR    | 3BR    | 2BR PH | 2BR    | 2BR DK    | 2BR DK    | 1BR    | 1BR    |
| 03       | 2A     | 2B     | 2C     | 2D     | 2E     | 2F        | 2G        | 2H     | 2J     |
| 03       | 2BR    | 3BR    | 3BR    | 2BR    | 2BR    | 2BR DK    | 2BR DK    | 1BR    | 1BR    |
| 00       | 2A2    | 2B2    | 2C2    | 2D2    | 2E2    | 2F2       | 2G2       | 2H2    | 2J2    |
| 02       | 2BR    | 3BR    | 3BR    | 2BR    | 2BR    | 2BR DK    | 2BR DK    | 1BR    | 1BR    |
| 01 SHOPS |        |        |        |        |        |           |           |        |        |
|          |        |        |        |        |        |           |           |        |        |
|          |        |        |        |        |        |           |           |        |        |

|    | 24        | 25     | 26     | 27     | 28     | 29     | 30     | 31     | 32     | 33     | 34     | 35     | 36        | 37        | 38        | 39          |
|----|-----------|--------|--------|--------|--------|--------|--------|--------|--------|--------|--------|--------|-----------|-----------|-----------|-------------|
| 05 | 2K1       | 2L1    | 2M1    | 2N1    | 2P1    | 2Q1    | 2R1    | 2\$1   | 2T1    | 2U1    | 2V1    | 2W1    | 2X1       | 2Y1       | 2Z1       | <b>2AA1</b> |
| 05 | 2BR PH    | 2BR PH | 1BR PH | 1BR PH | 1BR PH | 1BR PH | 2BR DK PH | 2BR DK PH | 3BR DK PH | 3BR DK PH   |
| 04 | <b>2K</b> | 2L     | 2M     | 2N     | 2P     | 2Q     | 2R     | 2\$    | 2T     | 2U     | 2V     | 2W     | 2X        | 2Y        | 2Z        | <b>2AA</b>  |
| 04 | 2BR       | 2BR    | 1BR    | 1BR    | 1BR    | 1BR    | 2BR    | 2BR    | 2BR    | 2BR    | 2BR    | 2BR    | 2BR DK    | 2BR DK    | 3BR DK    | 3BR DK      |
| 03 | <b>2K</b> | 2L     | 2M     | 2N     | 2P     | 2Q     | 2R     | 2\$    | 2T     | 2U     | 2V     | 2W     | 2X        | 2Y        | 2Z        | <b>2</b> AA |
|    | 2BR       | 2BR    | 1BR    | 1BR    | 1BR    | 1BR    | 2BR    | 2BR    | 2BR    | 2BR    | 2BR    | 2BR    | 2BR DK    | 2BR DK    | 3BR DK    | 3BR DK      |
| 02 | 2K2       | 2L2    | 2M2    | 2N2    | 2P2    | 2Q2    | 2R2    | 2\$2   | 2T2    | 2U2    | 2V2    | 2W2    | 2X2       | 2Y2       | 2Z2       | 2AA2        |
| 02 | 2BR       | 2BR    | 1BR    | 1BR    | 1BR    | 1BR    | 2BR    | 2BR    | 2BR    | 2BR    | 2BR    | 2BR    | 2BR DK    | 2BR DK    | 3BR DK    | 3BR DK      |
| 01 | 01 SHOPS  |        |        |        |        |        |        |        |        |        |        |        |           |           |           |             |

|    | 15     | 16     | 17     | 18     | 19     | 20        | 21        |  |
|----|--------|--------|--------|--------|--------|-----------|-----------|--|
| 05 | 2A1    | 2B1    | 2C1    |        | 2E1    | 2F1       | 2G1       |  |
| 05 | 2BR PH | 3BR PH | 3BR PH |        | 2BR PH | 2BR DK PH | 2BR DK PH |  |
| 04 | 2A     | 2B     | 2C     | 2D1    | 2E     | 2F        | 2G        |  |
| 04 | 2BR    | 3BR    | 3BR    | 2BR PH | 2BR    | 2BR DK    | 2BR DK    |  |
| 03 | 2A     | 2B     | 2C     | 2D     | 2E     | 2F        | 2G        |  |
| 00 | 2BR    | 3BR    | 3BR    | 2BR    | 2BR    | 2BR DK    | 2BR DK    |  |
| 02 | 2A2    | 2B2    | 2C2    | 2D2    | 2E2    | 2F2       | 2G2       |  |
| UZ | 2BR    | 3BR    | 3BR    | 2BR    | 2BR    | 2BR DK    | 2BR DK    |  |
| 01 |        | -      |        |        | SHOPS  |           |           |  |

| 14     |
|--------|
| 1P1    |
| 2BR PH |
| 1P     |
| 2BR    |
| 1P2    |
| 2BR    |
|        |
|        |