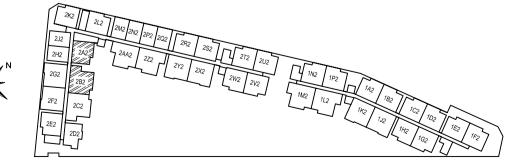

### DIAGRAMMATIC CHART

|    | 01     | 02     | 03     | 04     | 05     | 06     | 07     | 08     | 09        | 10        | 11        | 12        | 13     |
|----|--------|--------|--------|--------|--------|--------|--------|--------|-----------|-----------|-----------|-----------|--------|
| 04 | 1A1    | 1B1    | 1C1    | 1D1    | 1E1    | 1F1    | 1G1    | 1H1    | 1J1       | 1K1       | 1L1       | 1M1       | 1N1    |
| 04 | 2BR PH | 2BR DK PH | 2BR DK PH | 3BR DK PH | 3BR DK PH | 2BR PH |
| 03 | 1A     | 1B     | 1C     | 1D     | 1E     | 1F     | 1G     | 1H     | 1J        | 1K        | 1L        | 1M        | 1N     |
| 03 | 2BR    | 2BR DK    | 2BR DK    | 3BR DK    | 3BR DK    | 2BR    |
| 02 | 1A2    | 1B2    | 1C2    | 1D2    | 1E2    | 1F2    | 1G2    | 1H2    | 1J2       | 1K2       | 1L2       | 1M2       | 1N2    |
|    | 2BR    | 2BR DK    | 2BR DK    | 3BR DK    | 3BR DK    | 2BR    |
| 01 |        |        |        |        |        |        | SHC    | OPS    |           |           |           |           |        |

The above plans are subjected to changes as may be approved by relevant authorities. Plans are not drawn to scale.

|          | 15     | 16     | 17     | 18     | 19     | 20        | 21        | 22     | 23     |
|----------|--------|--------|--------|--------|--------|-----------|-----------|--------|--------|
| 05       | 2A1    | 2B1    | 2C1    |        | 2E1    | 2F1       | 2G1       | 2H1    | 2J1    |
| 05       | 2BR PH | 3BR PH | 3BR PH |        | 2BR PH | 2BR DK PH | 2BR DK PH | 1BR PH | 1BR PH |
| 04       | 2A     | 2B     | 2C     | 2D1    | 2E     | 2F        | 2G        | 2H     | 2J     |
| 04       | 2BR    | 3BR    | 3BR    | 2BR PH | 2BR    | 2BR DK    | 2BR DK    | 1BR    | 1BR    |
| 03       | 2A     | 2B     | 2C     | 2D     | 2E     | 2F        | 2G        | 2H     | 2J     |
| 03       | 2BR    | 3BR    | 3BR    | 2BR    | 2BR    | 2BR DK    | 2BR DK    | 1BR    | 1BR    |
| 00       | 2A2    | 2B2    | 2C2    | 2D2    | 2E2    | 2F2       | 2G2       | 2H2    | 2J2    |
| 02       | 2BR    | 3BR    | 3BR    | 2BR    | 2BR    | 2BR DK    | 2BR DK    | 1BR    | 1BR    |
| 01 SHOPS |        |        |        |        |        |           |           |        |        |
|          |        |        |        |        |        |           |           |        |        |
|          |        |        |        |        |        |           |           |        |        |

|    | 24        | 25     | 26     | 27     | 28     | 29     | 30     | 31     | 32     | 33     | 34     | 35     | 36        | 37        | 38        | 39          |
|----|-----------|--------|--------|--------|--------|--------|--------|--------|--------|--------|--------|--------|-----------|-----------|-----------|-------------|
| 05 | 2K1       | 2L1    | 2M1    | 2N1    | 2P1    | 2Q1    | 2R1    | 2\$1   | 2T1    | 2U1    | 2V1    | 2W1    | 2X1       | 2Y1       | 2Z1       | <b>2AA1</b> |
| 05 | 2BR PH    | 2BR PH | 1BR PH | 1BR PH | 1BR PH | 1BR PH | 2BR DK PH | 2BR DK PH | 3BR DK PH | 3BR DK PH   |
| 04 | <b>2K</b> | 2L     | 2M     | 2N     | 2P     | 2Q     | 2R     | 2\$    | 2T     | 2U     | 2V     | 2W     | 2X        | 2Y        | 2Z        | <b>2AA</b>  |
| 04 | 2BR       | 2BR    | 1BR    | 1BR    | 1BR    | 1BR    | 2BR    | 2BR    | 2BR    | 2BR    | 2BR    | 2BR    | 2BR DK    | 2BR DK    | 3BR DK    | 3BR DK      |
| 03 | <b>2K</b> | 2L     | 2M     | 2N     | 2P     | 2Q     | 2R     | 2\$    | 2T     | 2U     | 2V     | 2W     | 2X        | 2Y        | 2Z        | <b>2</b> AA |
|    | 2BR       | 2BR    | 1BR    | 1BR    | 1BR    | 1BR    | 2BR    | 2BR    | 2BR    | 2BR    | 2BR    | 2BR    | 2BR DK    | 2BR DK    | 3BR DK    | 3BR DK      |
| 02 | 2K2       | 2L2    | 2M2    | 2N2    | 2P2    | 2Q2    | 2R2    | 2\$2   | 2T2    | 2U2    | 2V2    | 2W2    | 2X2       | 2Y2       | 2Z2       | 2AA2        |
| 02 | 2BR       | 2BR    | 1BR    | 1BR    | 1BR    | 1BR    | 2BR    | 2BR    | 2BR    | 2BR    | 2BR    | 2BR    | 2BR DK    | 2BR DK    | 3BR DK    | 3BR DK      |
| 01 | 01 SHOPS  |        |        |        |        |        |        |        |        |        |        |        |           |           |           |             |

|    | 15     | 16     | 17     | 18     | 19     | 20        | 21        |  |
|----|--------|--------|--------|--------|--------|-----------|-----------|--|
| 05 | 2A1    | 2B1    | 2C1    |        | 2E1    | 2F1       | 2G1       |  |
| 05 | 2BR PH | 3BR PH | 3BR PH |        | 2BR PH | 2BR DK PH | 2BR DK PH |  |
| 04 | 2A     | 2B     | 2C     | 2D1    | 2E     | 2F        | 2G        |  |
| 04 | 2BR    | 3BR    | 3BR    | 2BR PH | 2BR    | 2BR DK    | 2BR DK    |  |
| 03 | 2A     | 2B     | 2C     | 2D     | 2E     | 2F        | 2G        |  |
| 00 | 2BR    | 3BR    | 3BR    | 2BR    | 2BR    | 2BR DK    | 2BR DK    |  |
| 02 | 2A2    | 2B2    | 2C2    | 2D2    | 2E2    | 2F2       | 2G2       |  |
| UZ | 2BR    | 3BR    | 3BR    | 2BR    | 2BR    | 2BR DK    | 2BR DK    |  |
| 01 |        | -      |        |        | SHOPS  |           |           |  |

| 14     |
|--------|
| 1P1    |
| 2BR PH |
| 1P     |
| 2BR    |
| 1P2    |
| 2BR    |
|        |
|        |