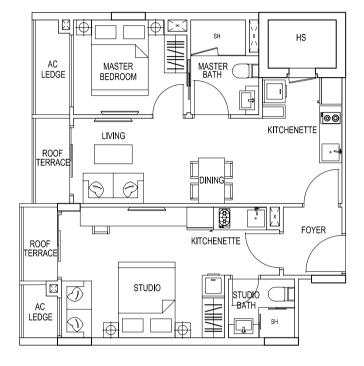

### UNIT FLOOR PLAN LEVEL 2, 3 & 4

### TYPE 2C2

3 Bedroom + Roof Terrace 77 sqm / 829 sqft #02-17

TYPE 2D2 2 Bedroom 50 sqm / 538 sqft #02-18

The above plans and illustrations are subject to changes as may be approved by relevant authorities. Plans and illustrations are not drawn to scale. The balcony shall not be enclosed. Only approved balcony screen shall be used. For an illustration of approved balcony screen, please refer to specification page of this brochure