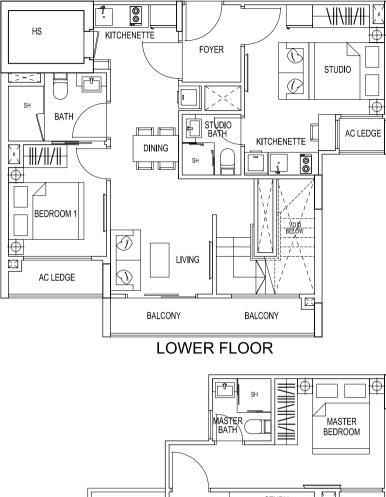

#### TYPE 1A1 / 1E1 / 1N1 / 2R1 / 2T1

2 Bedroom Penthouse 84 sqm / 904 sqft #04-01 #04-05 #04-13 #05-30 #05-32

LOWER FLOOR

UPPER FLOOR

TYPE 1B1

2 Bedroom Penthouse 84 sqm / 904 sqft #04-02

LOWER FLOOR

UPPER FLOOR

TYPE 1J1 / 2X1

2 Bedroom Dual Key Penthouse 96 sqm / 1033 sqft #04-09 #05-36

LOWER FLOOR

UPPER FLOOR

### TYPE 1K1 / 2Y1 2 Bedroom Dual Key Penthouse 96 sqm / 1033 sqft #04-10 #05-37

# DRAFT

LOWER FLOOR

UPPER FLOOR

TYPE 1L1 3 Bedroom Dual Key Penthouse 111 sqm / 1195 sqft #04-11

AC LEDGE ROOF TERRACE UPPER FLOOR

TYPE 1M1

3 Bedroom Dual Key Penthouse 111 sqm / 1195 sqft #04-12

X