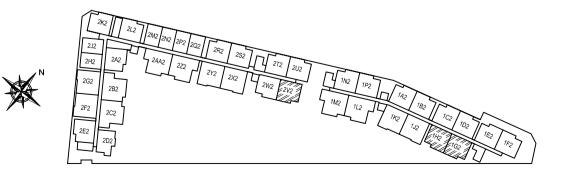

### UNIT FLOOR PLAN LEVEL 2, 3 & 4

### UNIT FLOOR PLAN PENTHOUSE

- 3 Bedroom Dual Key

\* Units in stack number 18 are up to level 4 only

The above plans are subjected to changes as maybe approved by relevant authorities. Plans are not drawn to scale.