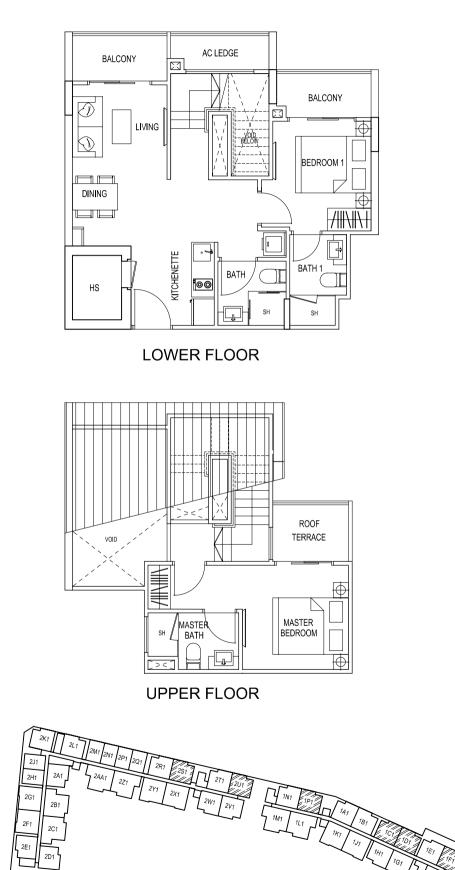

#### TYPE 1A1 / 1E1 / 1N1 / 2R1 / 2T1

2 Bedroom Penthouse 84 sqm / 904 sqft #04-01 #04-05 #04-13 #05-30 #05-32

LOWER FLOOR

UPPER FLOOR

TYPE 1B1

2 Bedroom Penthouse 84 sqm / 904 sqft #04-02

LOWER FLOOR

UPPER FLOOR

TYPE 1C1 2 Bedroom Penthouse 84 sqm / 904 sqft #04-03

LOWER FLOOR

UPPER FLOOR

84 sqm / 904 sqft #04-04 #04-06 #04-14 #05-31

#05-33

### TYPE 1D1 / 1F1 / 1P1 / 2S1 / 2U1

2 Bedroom Penthouse

#### TYPE 1G1 / 2V1

2 Bedroom Penthouse 84 sqm / 904 sqft #04-07 #05-34

### TYPE 1H1

2 Bedroom Penthouse 84 sqm / 904 sqft #04-08

The above plans and illustrations are subject to changes as may be approved by relevant authorities. Plans and illustrations are not drawn to scale. The balcony shall not be enclosed. Only approved balcony screen shall be used. For an illustration of approved balcony screen, please refer to specification page of this brochure

TYPE 1J1 / 2X1

2 Bedroom Dual Key Penthouse 96 sqm / 1033 sqft #04-09 #05-36

LOWER FLOOR

UPPER FLOOR

### TYPE 1K1 / 2Y1 2 Bedroom Dual Key Penthouse 96 sqm / 1033 sqft #04-10 #05-37

# DRAFT

LOWER FLOOR

UPPER FLOOR

TYPE 1L1 3 Bedroom Dual Key Penthouse 111 sqm / 1195 sqft #04-11

AC LEDGE ROOF TERRACE UPPER FLOOR

TYPE 1M1

3 Bedroom Dual Key Penthouse 111 sqm / 1195 sqft #04-12

X

The above plans and illustrations are subject to changes as may be approved by relevant authorities. Plans and illustrations are not drawn to scale. The balcony shall not be enclosed. Only approved balcony screen shall be used. For an illustration of approved balcony screen, please refer to specification page of this brochure

### DIAGRAMMATIC CHART

|    | 01     | 02     | 03     | 04     | 05     | 06     | 07     | 08     | 09        | 10        | 11        | 12        | 13     |
|----|--------|--------|--------|--------|--------|--------|--------|--------|-----------|-----------|-----------|-----------|--------|
| 04 | 1A1    | 1B1    | 1C1    | 1D1    | 1E1    | 1F1    | 1G1    | 1H1    | 1J1       | 1K1       | 1L1       | 1M1       | 1N1    |
| 04 | 2BR PH | 2BR DK PH | 2BR DK PH | 3BR DK PH | 3BR DK PH | 2BR PH |
| 03 | 1A     | 1B     | 1C     | 1D     | 1E     | 1F     | 1G     | 1H     | 1J        | 1K        | 1L        | 1M        | 1N     |
| 03 | 2BR    | 2BR DK    | 2BR DK    | 3BR DK    | 3BR DK    | 2BR    |
| 02 | 1A2    | 1B2    | 1C2    | 1D2    | 1E2    | 1F2    | 1G2    | 1H2    | 1J2       | 1K2       | 1L2       | 1M2       | 1N2    |
|    | 2BR    | 2BR DK    | 2BR DK    | 3BR DK    | 3BR DK    | 2BR    |
| 01 |        |        |        |        |        |        | SHC    | OPS    |           |           |           |           |        |

The above plans are subjected to changes as may be approved by relevant authorities. Plans are not drawn to scale.

|          | 15     | 16     | 17     | 18     | 19     | 20        | 21        | 22     | 23     |
|----------|--------|--------|--------|--------|--------|-----------|-----------|--------|--------|
| 05       | 2A1    | 2B1    | 2C1    |        | 2E1    | 2F1       | 2G1       | 2H1    | 2J1    |
| 05       | 2BR PH | 3BR PH | 3BR PH |        | 2BR PH | 2BR DK PH | 2BR DK PH | 1BR PH | 1BR PH |
| 04       | 2A     | 2B     | 2C     | 2D1    | 2E     | 2F        | 2G        | 2H     | 2J     |
| 04       | 2BR    | 3BR    | 3BR    | 2BR PH | 2BR    | 2BR DK    | 2BR DK    | 1BR    | 1BR    |
| 03       | 2A     | 2B     | 2C     | 2D     | 2E     | 2F        | 2G        | 2H     | 2J     |
| 03       | 2BR    | 3BR    | 3BR    | 2BR    | 2BR    | 2BR DK    | 2BR DK    | 1BR    | 1BR    |
| 00       | 2A2    | 2B2    | 2C2    | 2D2    | 2E2    | 2F2       | 2G2       | 2H2    | 2J2    |
| 02       | 2BR    | 3BR    | 3BR    | 2BR    | 2BR    | 2BR DK    | 2BR DK    | 1BR    | 1BR    |
| 01 SHOPS |        |        |        |        |        |           |           |        |        |
|          |        |        |        |        |        |           |           |        |        |
|          |        |        |        |        |        |           |           |        |        |

|    | 24        | 25     | 26     | 27     | 28     | 29     | 30     | 31     | 32     | 33     | 34     | 35     | 36        | 37        | 38        | 39          |
|----|-----------|--------|--------|--------|--------|--------|--------|--------|--------|--------|--------|--------|-----------|-----------|-----------|-------------|
| 05 | 2K1       | 2L1    | 2M1    | 2N1    | 2P1    | 2Q1    | 2R1    | 2\$1   | 2T1    | 2U1    | 2V1    | 2W1    | 2X1       | 2Y1       | 2Z1       | <b>2AA1</b> |
| 05 | 2BR PH    | 2BR PH | 1BR PH | 1BR PH | 1BR PH | 1BR PH | 2BR DK PH | 2BR DK PH | 3BR DK PH | 3BR DK PH   |
| 04 | <b>2K</b> | 2L     | 2M     | 2N     | 2P     | 2Q     | 2R     | 2\$    | 2T     | 2U     | 2V     | 2W     | 2X        | 2Y        | 2Z        | <b>2AA</b>  |
| 04 | 2BR       | 2BR    | 1BR    | 1BR    | 1BR    | 1BR    | 2BR    | 2BR    | 2BR    | 2BR    | 2BR    | 2BR    | 2BR DK    | 2BR DK    | 3BR DK    | 3BR DK      |
| 03 | <b>2K</b> | 2L     | 2M     | 2N     | 2P     | 2Q     | 2R     | 2\$    | 2T     | 2U     | 2V     | 2W     | 2X        | 2Y        | 2Z        | <b>2</b> AA |
|    | 2BR       | 2BR    | 1BR    | 1BR    | 1BR    | 1BR    | 2BR    | 2BR    | 2BR    | 2BR    | 2BR    | 2BR    | 2BR DK    | 2BR DK    | 3BR DK    | 3BR DK      |
| 02 | 2K2       | 2L2    | 2M2    | 2N2    | 2P2    | 2Q2    | 2R2    | 2\$2   | 2T2    | 2U2    | 2V2    | 2W2    | 2X2       | 2Y2       | 2Z2       | 2AA2        |
| 02 | 2BR       | 2BR    | 1BR    | 1BR    | 1BR    | 1BR    | 2BR    | 2BR    | 2BR    | 2BR    | 2BR    | 2BR    | 2BR DK    | 2BR DK    | 3BR DK    | 3BR DK      |
| 01 | 01 SHOPS  |        |        |        |        |        |        |        |        |        |        |        |           |           |           |             |