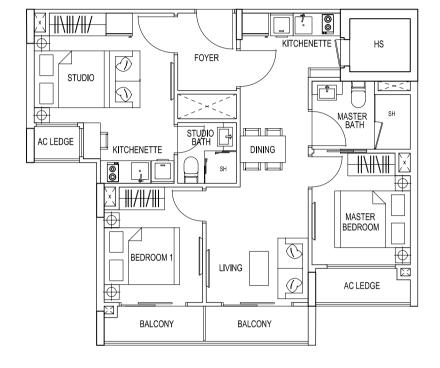

## DRAFT TOGETHERNESS and Investment. Have both with DUAL KEY UNITS.

Suggested Usage

An extra space integrated into your home. Perfect for multi-generation families, young adults, as your home office or return of investment for rental yield. Dual Key units are versatile and ensures your loved ones are always near, yet residing privately. Whichever way you use them, Dual Key gives you a sense of true ownership. The Dual Key collection is available in two and three-bedroom units.

Extra Room with Separate Key

1. Grandparen

3. Home Office

2. Young Adult

4. Tenant

\*Type 1L/1M. The above plans are subjected to changes as maybe approved by relevant authorities. Plans are not drawn to scale.