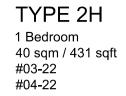

#### TYPE 2H2

1 Bedroom + Roof Terrace 40 sqm / 431 sqft #02-22

TYPE 2J2 1 Bedroom + Roof Terrace 40 sqm / 431 sqft #02-23

TYPE 2K2 2 Bedroom + Roof Terrace 57 sqm / 614 sqft #02-24