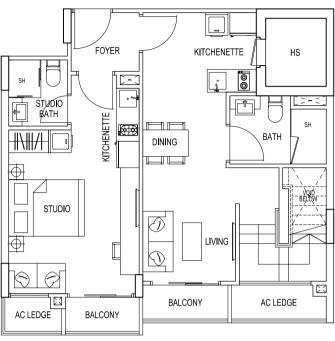

### UNIT FLOOR PLAN PENTHOUSE

- 3 Bedroom Dual Key

\* Units in stack number 18 are up to level 4 only

The above plans are subjected to changes as maybe approved by relevant authorities. Plans are not drawn to scale.

#### TYPE 1H2

2 Bedroom + Roof Terrace 57 sqm / 614 sqft #02-08

TYPE 1J2 / 2X2 2 Bedroom Dual Key + Roof Terrace 68 sqm / 732 sqft #02-09 #02-36

TYPE 1K2 / 2Y2 2 Bedroom Dual Key + Roof Terrace 68 sqm / 732 sqft #02-10 #02-37

#### TYPE 1L2

3 Bedroom Dual Key + Roof Terrace 74 sqm / 797 sqft #02-11

### TYPE 1M2

3 Bedroom Dual Key + Roof Terrace 74 sqm / 797 sqft #02-12

TYPE 2A2 2 Bedroom + Roof Terrace 57 sqm / 614 sqft #02-15