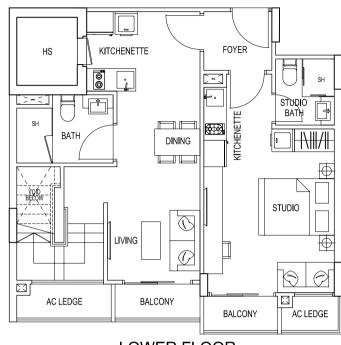

## DRAFT TOGETHERNESS and Investment. Have both with DUAL KEY UNITS.

Suggested Usage

An extra space integrated into your home. Perfect for multi-generation families, young adults, as your home office or return of investment for rental yield. Dual Key units are versatile and ensures your loved ones are always near, yet residing privately. Whichever way you use them, Dual Key gives you a sense of true ownership. The Dual Key collection is available in two and three-bedroom units.

Extra Room with Separate Key

1. Grandparen

3. Home Office

2. Young Adult

4. Tenant

\*Type 1L/1M. The above plans are subjected to changes as maybe approved by relevant authorities. Plans are not drawn to scale.