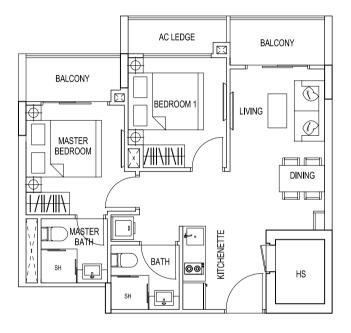

#### TYPE 1A1 / 1E1 / 1N1 / 2R1 / 2T1

2 Bedroom Penthouse 84 sqm / 904 sqft #04-01 #04-05 #04-13 #05-30 #05-32

LOWER FLOOR

UPPER FLOOR

TYPE 1B1

2 Bedroom Penthouse 84 sqm / 904 sqft #04-02

LOWER FLOOR

UPPER FLOOR

TYPE 1C1 2 Bedroom Penthouse 84 sqm / 904 sqft #04-03

LOWER FLOOR

UPPER FLOOR

84 sqm / 904 sqft #04-04 #04-06 #04-14 #05-31

#05-33

### TYPE 1D1 / 1F1 / 1P1 / 2S1 / 2U1

2 Bedroom Penthouse

#### TYPE 1G1 / 2V1

2 Bedroom Penthouse 84 sqm / 904 sqft #04-07 #05-34

### TYPE 1H1

2 Bedroom Penthouse 84 sqm / 904 sqft #04-08

The above plans and illustrations are subject to changes as may be approved by relevant authorities. Plans and illustrations are not drawn to scale. The balcony shall not be enclosed. Only approved balcony screen shall be used. For an illustration of approved balcony screen, please refer to specification page of this brochure