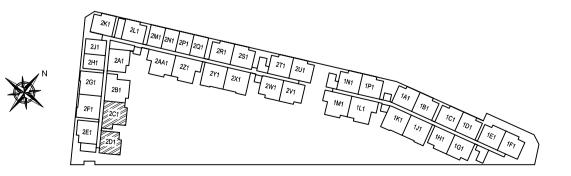

### DIAGRAMMATIC CHART

|    | 01     | 02     | 03     | 04     | 05     | 06     | 07     | 08     | 09        | 10        | 11        | 12        | 13     |
|----|--------|--------|--------|--------|--------|--------|--------|--------|-----------|-----------|-----------|-----------|--------|
| 04 | 1A1    | 1B1    | 1C1    | 1D1    | 1E1    | 1F1    | 1G1    | 1H1    | 1J1       | 1K1       | 1L1       | 1M1       | 1N1    |
| 04 | 2BR PH | 2BR DK PH | 2BR DK PH | 3BR DK PH | 3BR DK PH | 2BR PH |
| 03 | 1A     | 1B     | 1C     | 1D     | 1E     | 1F     | 1G     | 1H     | 1J        | 1K        | 1L        | 1M        | 1N     |
| 03 | 2BR    | 2BR DK    | 2BR DK    | 3BR DK    | 3BR DK    | 2BR    |
| 02 | 1A2    | 1B2    | 1C2    | 1D2    | 1E2    | 1F2    | 1G2    | 1H2    | 1J2       | 1K2       | 1L2       | 1M2       | 1N2    |
|    | 2BR    | 2BR DK    | 2BR DK    | 3BR DK    | 3BR DK    | 2BR    |
| 01 |        |        |        |        |        |        | SHC    | OPS    |           |           |           |           |        |

The above plans are subjected to changes as may be approved by relevant authorities. Plans are not drawn to scale.

|          | 15     | 16     | 17     | 18     | 19     | 20        | 21        | 22     | 23     |
|----------|--------|--------|--------|--------|--------|-----------|-----------|--------|--------|
| 05       | 2A1    | 2B1    | 2C1    |        | 2E1    | 2F1       | 2G1       | 2H1    | 2J1    |
| 05       | 2BR PH | 3BR PH | 3BR PH |        | 2BR PH | 2BR DK PH | 2BR DK PH | 1BR PH | 1BR PH |
| 04       | 2A     | 2B     | 2C     | 2D1    | 2E     | 2F        | 2G        | 2H     | 2J     |
| 04       | 2BR    | 3BR    | 3BR    | 2BR PH | 2BR    | 2BR DK    | 2BR DK    | 1BR    | 1BR    |
| 03       | 2A     | 2B     | 2C     | 2D     | 2E     | 2F        | 2G        | 2H     | 2J     |
| 03       | 2BR    | 3BR    | 3BR    | 2BR    | 2BR    | 2BR DK    | 2BR DK    | 1BR    | 1BR    |
| 00       | 2A2    | 2B2    | 2C2    | 2D2    | 2E2    | 2F2       | 2G2       | 2H2    | 2J2    |
| 02       | 2BR    | 3BR    | 3BR    | 2BR    | 2BR    | 2BR DK    | 2BR DK    | 1BR    | 1BR    |
| 01 SHOPS |        |        |        |        |        |           |           |        |        |
|          |        |        |        |        |        |           |           |        |        |
|          |        |        |        |        |        |           |           |        |        |

|    | 24        | 25     | 26     | 27     | 28     | 29     | 30     | 31     | 32     | 33     | 34     | 35     | 36        | 37        | 38        | 39          |
|----|-----------|--------|--------|--------|--------|--------|--------|--------|--------|--------|--------|--------|-----------|-----------|-----------|-------------|
| 05 | 2K1       | 2L1    | 2M1    | 2N1    | 2P1    | 2Q1    | 2R1    | 2\$1   | 2T1    | 2U1    | 2V1    | 2W1    | 2X1       | 2Y1       | 2Z1       | <b>2AA1</b> |
| 05 | 2BR PH    | 2BR PH | 1BR PH | 1BR PH | 1BR PH | 1BR PH | 2BR DK PH | 2BR DK PH | 3BR DK PH | 3BR DK PH   |
| 04 | <b>2K</b> | 2L     | 2M     | 2N     | 2P     | 2Q     | 2R     | 2\$    | 2T     | 2U     | 2V     | 2W     | 2X        | 2Y        | 2Z        | <b>2AA</b>  |
| 04 | 2BR       | 2BR    | 1BR    | 1BR    | 1BR    | 1BR    | 2BR    | 2BR    | 2BR    | 2BR    | 2BR    | 2BR    | 2BR DK    | 2BR DK    | 3BR DK    | 3BR DK      |
| 03 | <b>2K</b> | 2L     | 2M     | 2N     | 2P     | 2Q     | 2R     | 2\$    | 2T     | 2U     | 2V     | 2W     | 2X        | 2Y        | 2Z        | <b>2</b> AA |
|    | 2BR       | 2BR    | 1BR    | 1BR    | 1BR    | 1BR    | 2BR    | 2BR    | 2BR    | 2BR    | 2BR    | 2BR    | 2BR DK    | 2BR DK    | 3BR DK    | 3BR DK      |
| 02 | 2K2       | 2L2    | 2M2    | 2N2    | 2P2    | 2Q2    | 2R2    | 2\$2   | 2T2    | 2U2    | 2V2    | 2W2    | 2X2       | 2Y2       | 2Z2       | 2AA2        |
| 02 | 2BR       | 2BR    | 1BR    | 1BR    | 1BR    | 1BR    | 2BR    | 2BR    | 2BR    | 2BR    | 2BR    | 2BR    | 2BR DK    | 2BR DK    | 3BR DK    | 3BR DK      |
| 01 | 01 SHOPS  |        |        |        |        |        |        |        |        |        |        |        |           |           |           |             |

|    | 15     | 16     | 17     | 18     | 19     | 20        | 21        |  |
|----|--------|--------|--------|--------|--------|-----------|-----------|--|
| 05 | 2A1    | 2B1    | 2C1    |        | 2E1    | 2F1       | 2G1       |  |
| 05 | 2BR PH | 3BR PH | 3BR PH |        | 2BR PH | 2BR DK PH | 2BR DK PH |  |
| 04 | 2A     | 2B     | 2C     | 2D1    | 2E     | 2F        | 2G        |  |
| 04 | 2BR    | 3BR    | 3BR    | 2BR PH | 2BR    | 2BR DK    | 2BR DK    |  |
| 03 | 2A     | 2B     | 2C     | 2D     | 2E     | 2F        | 2G        |  |
| 00 | 2BR    | 3BR    | 3BR    | 2BR    | 2BR    | 2BR DK    | 2BR DK    |  |
| 02 | 2A2    | 2B2    | 2C2    | 2D2    | 2E2    | 2F2       | 2G2       |  |
| UZ | 2BR    | 3BR    | 3BR    | 2BR    | 2BR    | 2BR DK    | 2BR DK    |  |
| 01 |        | -      |        |        | SHOPS  |           |           |  |

| 14     |
|--------|
| 1P1    |
| 2BR PH |
| 1P     |
| 2BR    |
| 1P2    |
| 2BR    |
|        |
|        |