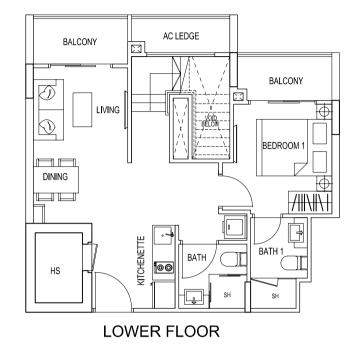

#### TYPE 1A1 / 1E1 / 1N1 / 2R1 / 2T1

2 Bedroom Penthouse 84 sqm / 904 sqft #04-01 #04-05 #04-13 #05-30 #05-32

LOWER FLOOR

UPPER FLOOR

TYPE 1B1

2 Bedroom Penthouse 84 sqm / 904 sqft #04-02

LOWER FLOOR

UPPER FLOOR

TYPE 1C1 2 Bedroom Penthouse 84 sqm / 904 sqft #04-03

LOWER FLOOR

UPPER FLOOR

84 sqm / 904 sqft #04-04 #04-06 #04-14 #05-31

#05-33

### TYPE 1D1 / 1F1 / 1P1 / 2S1 / 2U1

2 Bedroom Penthouse

#### TYPE 1G1 / 2V1

2 Bedroom Penthouse 84 sqm / 904 sqft #04-07 #05-34

### TYPE 1H1

2 Bedroom Penthouse 84 sqm / 904 sqft #04-08

The above plans and illustrations are subject to changes as may be approved by relevant authorities. Plans and illustrations are not drawn to scale. The balcony shall not be enclosed. Only approved balcony screen shall be used. For an illustration of approved balcony screen, please refer to specification page of this brochure

TYPE 1J1 / 2X1

2 Bedroom Dual Key Penthouse 96 sqm / 1033 sqft #04-09 #05-36

LOWER FLOOR

UPPER FLOOR

### TYPE 1K1 / 2Y1 2 Bedroom Dual Key Penthouse 96 sqm / 1033 sqft #04-10 #05-37

# DRAFT

LOWER FLOOR

UPPER FLOOR

TYPE 1L1 3 Bedroom Dual Key Penthouse 111 sqm / 1195 sqft #04-11

AC LEDGE ROOF TERRACE UPPER FLOOR

TYPE 1M1

3 Bedroom Dual Key Penthouse 111 sqm / 1195 sqft #04-12

X

The above plans and illustrations are subject to changes as may be approved by relevant authorities. Plans and illustrations are not drawn to scale. The balcony shall not be enclosed. Only approved balcony screen shall be used. For an illustration of approved balcony screen, please refer to specification page of this brochure