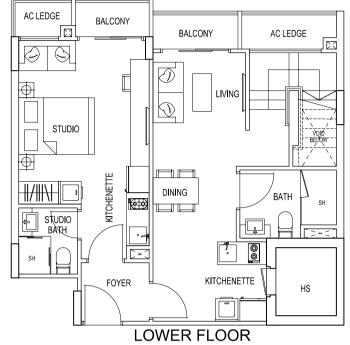

#### TYPE 1A1 / 1E1 / 1N1 / 2R1 / 2T1

2 Bedroom Penthouse 84 sqm / 904 sqft #04-01 #04-05 #04-13 #05-30 #05-32

LOWER FLOOR

UPPER FLOOR

TYPE 1B1

2 Bedroom Penthouse 84 sqm / 904 sqft #04-02

LOWER FLOOR

UPPER FLOOR

TYPE 1C1 2 Bedroom Penthouse 84 sqm / 904 sqft #04-03

LOWER FLOOR

UPPER FLOOR

84 sqm / 904 sqft #04-04 #04-06 #04-14 #05-31

#05-33

### TYPE 1D1 / 1F1 / 1P1 / 2S1 / 2U1

2 Bedroom Penthouse

# DRAFT

LOWER FLOOR

UPPER FLOOR

TYPE 1L1 3 Bedroom Dual Key Penthouse 111 sqm / 1195 sqft #04-11

AC LEDGE ROOF TERRACE UPPER FLOOR

TYPE 1M1

3 Bedroom Dual Key Penthouse 111 sqm / 1195 sqft #04-12

X