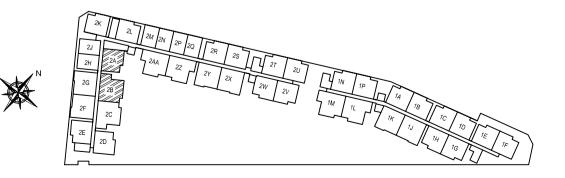

### DIAGRAMMATIC CHART

|    | 01     | 02     | 03     | 04     | 05     | 06     | 07     | 08     | 09        | 10        | 11        | 12        | 13     |
|----|--------|--------|--------|--------|--------|--------|--------|--------|-----------|-----------|-----------|-----------|--------|
| 04 | 1A1    | 1B1    | 1C1    | 1D1    | 1E1    | 1F1    | 1G1    | 1H1    | 1J1       | 1K1       | 1L1       | 1M1       | 1N1    |
| 04 | 2BR PH | 2BR DK PH | 2BR DK PH | 3BR DK PH | 3BR DK PH | 2BR PH |
| 03 | 1A     | 1B     | 1C     | 1D     | 1E     | 1F     | 1G     | 1H     | 1J        | 1K        | 1L        | 1M        | 1N     |
| 03 | 2BR    | 2BR DK    | 2BR DK    | 3BR DK    | 3BR DK    | 2BR    |
| 02 | 1A2    | 1B2    | 1C2    | 1D2    | 1E2    | 1F2    | 1G2    | 1H2    | 1J2       | 1K2       | 1L2       | 1M2       | 1N2    |
|    | 2BR    | 2BR DK    | 2BR DK    | 3BR DK    | 3BR DK    | 2BR    |
| 01 |        |        |        |        |        |        | SHC    | OPS    |           |           |           |           |        |

The above plans are subjected to changes as may be approved by relevant authorities. Plans are not drawn to scale.

|          | 15     | 16     | 17     | 18     | 19     | 20        | 21        | 22     | 23     |
|----------|--------|--------|--------|--------|--------|-----------|-----------|--------|--------|
| 05       | 2A1    | 2B1    | 2C1    |        | 2E1    | 2F1       | 2G1       | 2H1    | 2J1    |
| 05       | 2BR PH | 3BR PH | 3BR PH |        | 2BR PH | 2BR DK PH | 2BR DK PH | 1BR PH | 1BR PH |
| 04       | 2A     | 2B     | 2C     | 2D1    | 2E     | 2F        | 2G        | 2H     | 2J     |
| 04       | 2BR    | 3BR    | 3BR    | 2BR PH | 2BR    | 2BR DK    | 2BR DK    | 1BR    | 1BR    |
| 03       | 2A     | 2B     | 2C     | 2D     | 2E     | 2F        | 2G        | 2H     | 2J     |
| 03       | 2BR    | 3BR    | 3BR    | 2BR    | 2BR    | 2BR DK    | 2BR DK    | 1BR    | 1BR    |
| 00       | 2A2    | 2B2    | 2C2    | 2D2    | 2E2    | 2F2       | 2G2       | 2H2    | 2J2    |
| 02       | 2BR    | 3BR    | 3BR    | 2BR    | 2BR    | 2BR DK    | 2BR DK    | 1BR    | 1BR    |
| 01 SHOPS |        |        |        |        |        |           |           |        |        |
|          |        |        |        |        |        |           |           |        |        |
|          |        |        |        |        |        |           |           |        |        |

|    | 24        | 25     | 26     | 27     | 28     | 29     | 30     | 31     | 32     | 33     | 34     | 35     | 36        | 37        | 38        | 39          |
|----|-----------|--------|--------|--------|--------|--------|--------|--------|--------|--------|--------|--------|-----------|-----------|-----------|-------------|
| 05 | 2K1       | 2L1    | 2M1    | 2N1    | 2P1    | 2Q1    | 2R1    | 2\$1   | 2T1    | 2U1    | 2V1    | 2W1    | 2X1       | 2Y1       | 2Z1       | <b>2AA1</b> |
| 05 | 2BR PH    | 2BR PH | 1BR PH | 1BR PH | 1BR PH | 1BR PH | 2BR DK PH | 2BR DK PH | 3BR DK PH | 3BR DK PH   |
| 04 | <b>2K</b> | 2L     | 2M     | 2N     | 2P     | 2Q     | 2R     | 2\$    | 2T     | 2U     | 2V     | 2W     | 2X        | 2Y        | 2Z        | <b>2AA</b>  |
| 04 | 2BR       | 2BR    | 1BR    | 1BR    | 1BR    | 1BR    | 2BR    | 2BR    | 2BR    | 2BR    | 2BR    | 2BR    | 2BR DK    | 2BR DK    | 3BR DK    | 3BR DK      |
| 03 | <b>2K</b> | 2L     | 2M     | 2N     | 2P     | 2Q     | 2R     | 2\$    | 2T     | 2U     | 2V     | 2W     | 2X        | 2Y        | 2Z        | <b>2</b> AA |
|    | 2BR       | 2BR    | 1BR    | 1BR    | 1BR    | 1BR    | 2BR    | 2BR    | 2BR    | 2BR    | 2BR    | 2BR    | 2BR DK    | 2BR DK    | 3BR DK    | 3BR DK      |
| 02 | 2K2       | 2L2    | 2M2    | 2N2    | 2P2    | 2Q2    | 2R2    | 2\$2   | 2T2    | 2U2    | 2V2    | 2W2    | 2X2       | 2Y2       | 2Z2       | 2AA2        |
| 02 | 2BR       | 2BR    | 1BR    | 1BR    | 1BR    | 1BR    | 2BR    | 2BR    | 2BR    | 2BR    | 2BR    | 2BR    | 2BR DK    | 2BR DK    | 3BR DK    | 3BR DK      |
| 01 | 01 SHOPS  |        |        |        |        |        |        |        |        |        |        |        |           |           |           |             |

|    | 15     | 16     | 17     | 18     | 19     | 20        | 21        |  |
|----|--------|--------|--------|--------|--------|-----------|-----------|--|
| 05 | 2A1    | 2B1    | 2C1    |        | 2E1    | 2F1       | 2G1       |  |
| 05 | 2BR PH | 3BR PH | 3BR PH |        | 2BR PH | 2BR DK PH | 2BR DK PH |  |
| 04 | 2A     | 2B     | 2C     | 2D1    | 2E     | 2F        | 2G        |  |
| 04 | 2BR    | 3BR    | 3BR    | 2BR PH | 2BR    | 2BR DK    | 2BR DK    |  |
| 03 | 2A     | 2B     | 2C     | 2D     | 2E     | 2F        | 2G        |  |
| 00 | 2BR    | 3BR    | 3BR    | 2BR    | 2BR    | 2BR DK    | 2BR DK    |  |
| 02 | 2A2    | 2B2    | 2C2    | 2D2    | 2E2    | 2F2       | 2G2       |  |
| UZ | 2BR    | 3BR    | 3BR    | 2BR    | 2BR    | 2BR DK    | 2BR DK    |  |
| 01 |        | -      |        |        | SHOPS  |           |           |  |

| 14     |
|--------|
| 1P1    |
| 2BR PH |
| 1P     |
| 2BR    |
| 1P2    |
| 2BR    |
|        |
|        |

### UNIT FLOOR PLAN LEVEL 2, 3 & 4