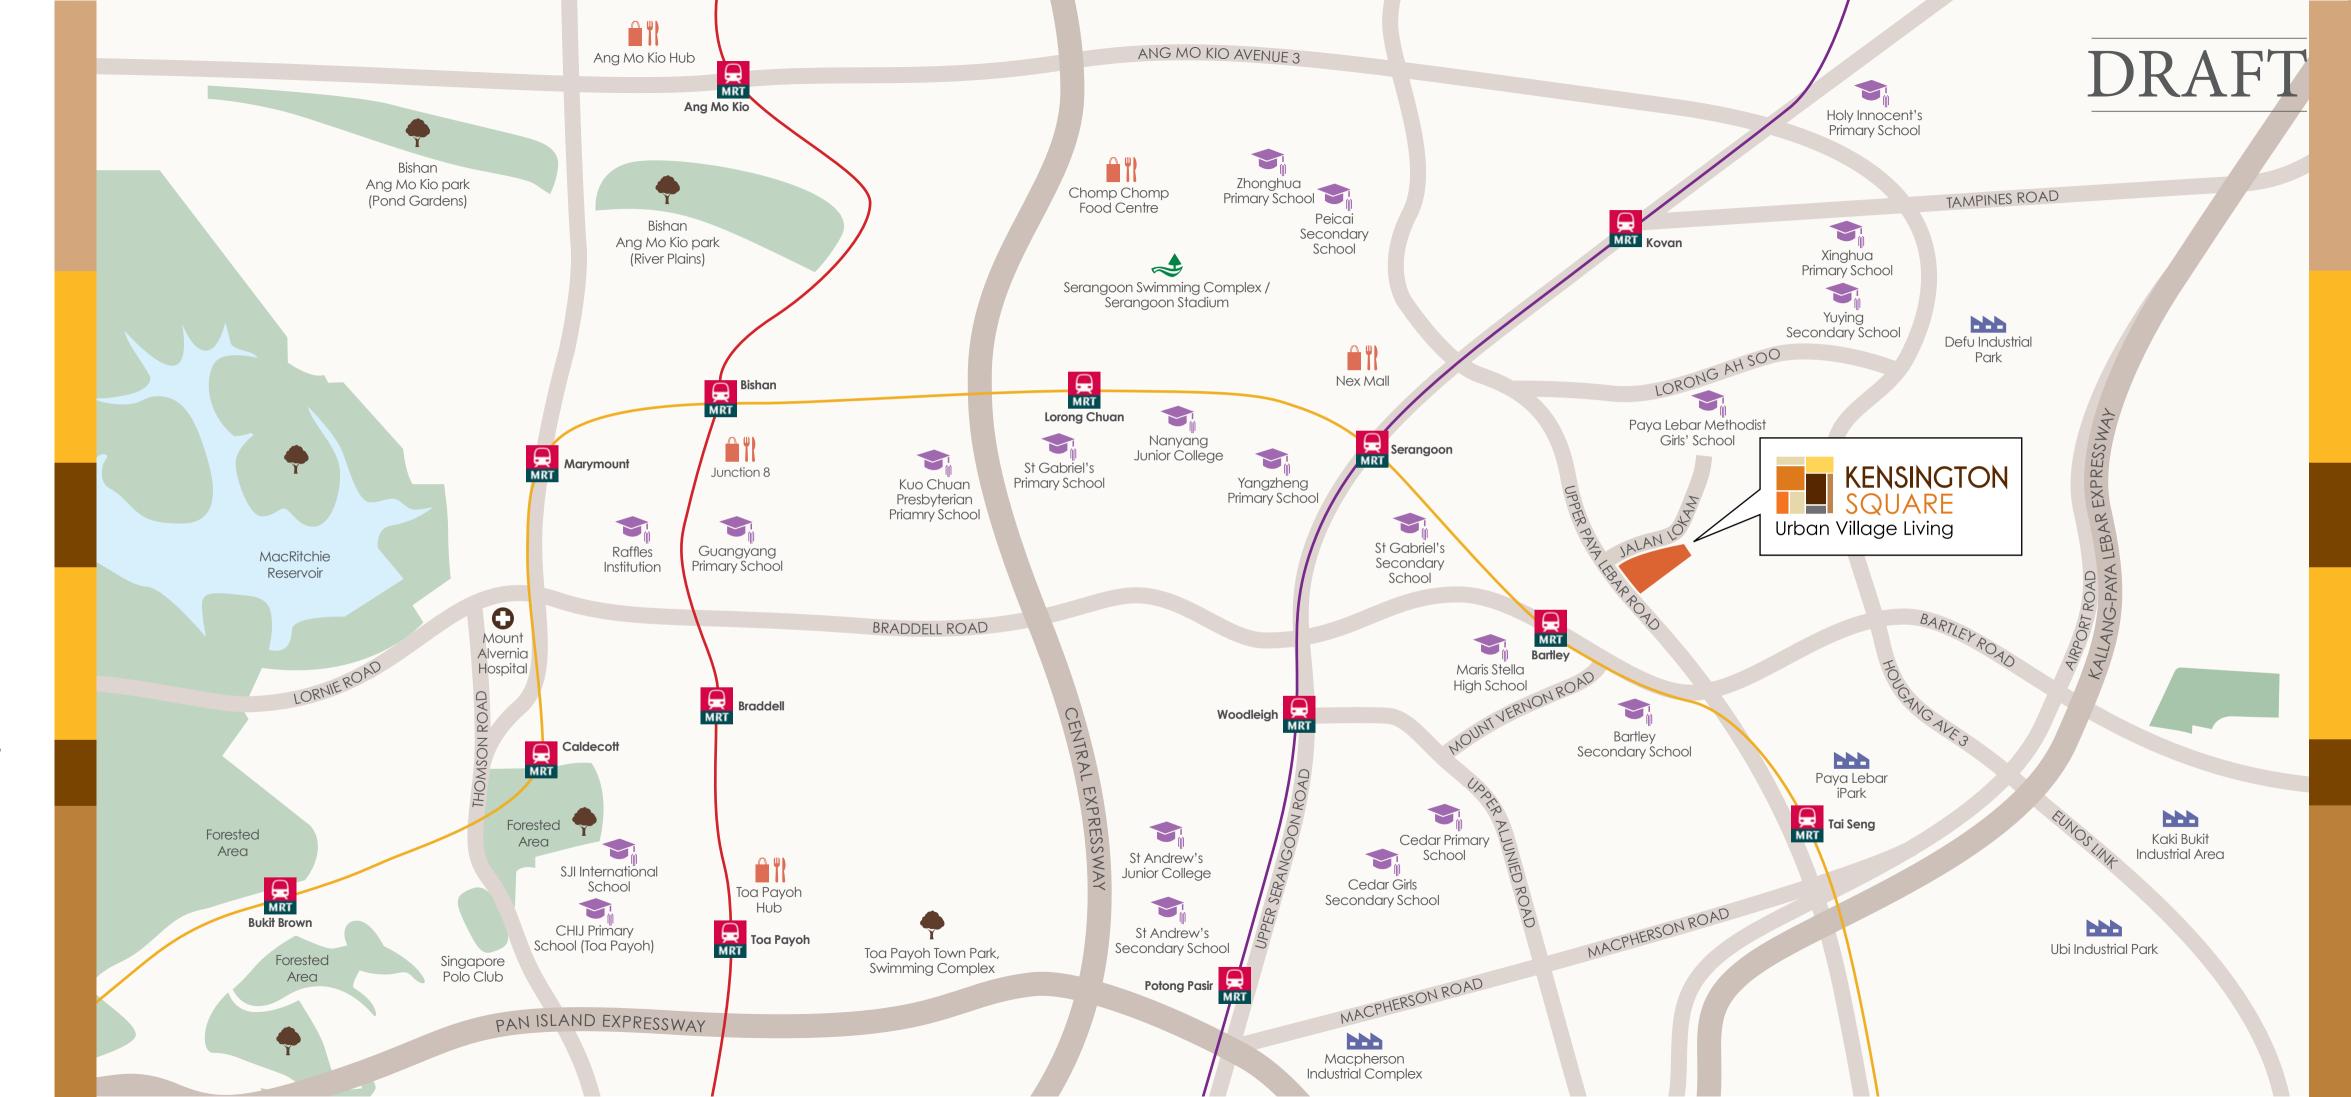

### MRT MRT

- 8 mins walk to Bartley MRT
- 1 stop to Serangoon MRT
- 2 stops to Kovan MRT
- 3 stops to Bishan MRT
- 4 stops to Ang Mo Kio MRT

- CTE 5 mins drive
- KPE 5 mins drive
- PIE 7 mins drive
- ECP 11 mins drive
- TPE 12 mins drive

- NEX
- Chomp Chomp
- Junction 8
- Ang Mo Kio hub
- Toa Payoh HDB hub
- Bedok Point
- Orchard Road
- Bugis Juction

#### **BUSINESS/INDUSTRIAL**

- Paya Lebar iPark
- Defu Industrial Park
- Kaki Bukit Industrial Park
- Ubi Industrial Park
- Macpherson Industrial Complex
- Central Business District

#### Within 1 km

- Paya Lebar Methodist Girls' School
- Maris Stella High School

#### Within 2 km

- Cedar Primary School
- Xinghua Primary School
- Yangzheng Primary School

#### Other schools nearby

- St Gabriel's Secondary School
- Yuying Secondary School
- Peicai Secondary School
- Nanyang Junior College
- St Andrew's Secondary School
- Zhonghua Primary School
- Holy Innocents' Primary School
- Kong Hwa School
- St Andrew's Junior College
- St Gabriel's Primary School
- Guangyang Primary School
- Kuo Chuan Presbyterian Primary School

#### HOSPITALS/MEDICAL CENTRES

- Mount Alvernia Hospital
- East Shore Hospital
- Changi General Hospital
- Saint Andrew's Community Hospital

#### RECREATION

- Serangoon Stadium
- Serangoon Swimming Complex
- Bedok Reservoir
- MacRitchie Reservoir
- East Coast Park

Circle Line CC North South Line NS

### PRIME LOCATION. Excellent amenities.

Kensington Square offers a commanding location. Everything you need is within your easy reach. It is just a short distance from prestigious schools like Maris Stella High School and Paya Lebar Methodist Girl's School. In close proximity to Paya Lebar iPark, easy access to CTE, KJE, PIE and a stone's throw to Nex mall for shopping and entertainment.