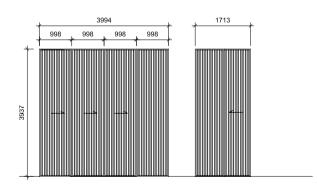

#### PROPOSED SLIDING BALCONY SCREEN PLAN AND ELEVATIONS

SCREENS WILL BE BUILT WHEN REQUIRED AS ACCORDING TO ARCHITECT'S APPROVED DESIGN

- SCREENS WILL BE FULLY VENTILATED WHEN CLOSED

SCREENS ARE TO BE FULLY RETRACTABLE