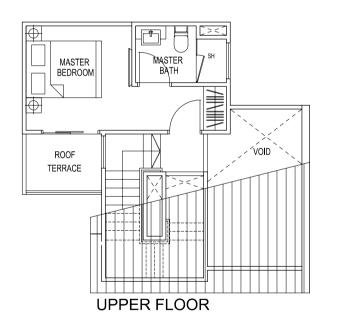

# DRAFT

LOWER FLOOR

UPPER FLOOR

TYPE 1L1 3 Bedroom Dual Key Penthouse 111 sqm / 1195 sqft #04-11

AC LEDGE ROOF TERRACE UPPER FLOOR

TYPE 1M1

3 Bedroom Dual Key Penthouse 111 sqm / 1195 sqft #04-12

X