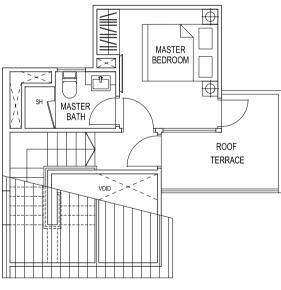

### TYPE 2D1

2 Bedroom Penthouse 84 sqm / 904 sqft #04-18

SH \_\_\_\_\_

MASTER BEDROOM ROOF TERRACE UPPER FLOOR

The above plans and illustrations are subject to changes as may be approved by relevant authorities. Plans and illustrations are not drawn to scale. The balcony shall not be enclosed. Only approved balcony screen shall be used. For an illustration of approved balcony screen, please refer to specification page of this brochure