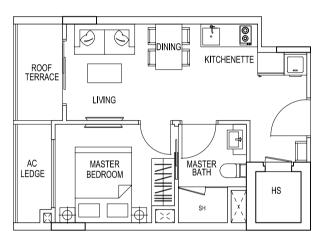

#### TYPE 1A1 / 1E1 / 1N1 / 2R1 / 2T1

2 Bedroom Penthouse 84 sqm / 904 sqft #04-01 #04-05 #04-13 #05-30 #05-32

LOWER FLOOR

UPPER FLOOR

TYPE 1B1

2 Bedroom Penthouse 84 sqm / 904 sqft #04-02

LOWER FLOOR

UPPER FLOOR

TYPE 1C1 2 Bedroom Penthouse 84 sqm / 904 sqft #04-03

LOWER FLOOR

UPPER FLOOR

84 sqm / 904 sqft #04-04 #04-06 #04-14 #05-31

#05-33

### TYPE 1D1 / 1F1 / 1P1 / 2S1 / 2U1

2 Bedroom Penthouse