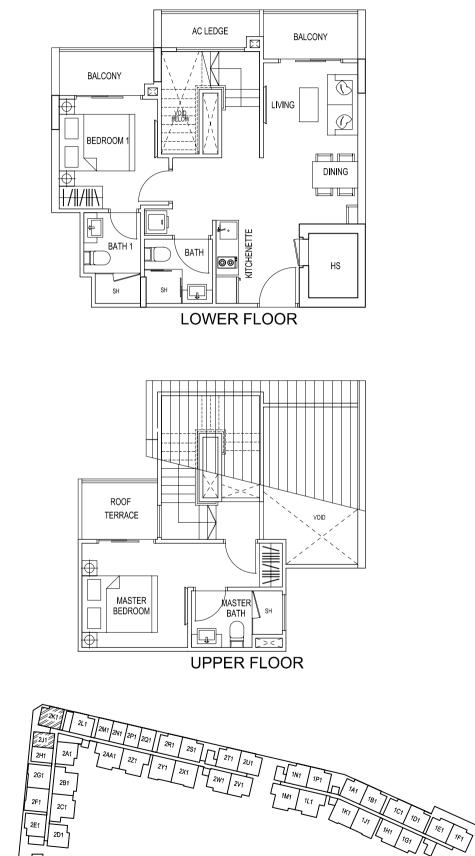

### DIAGRAMMATIC CHART

|    | 01     | 02     | 03     | 04     | 05     | 06     | 07     | 08     | 09        | 10        | 11        | 12        | 13     |
|----|--------|--------|--------|--------|--------|--------|--------|--------|-----------|-----------|-----------|-----------|--------|
| 04 | 1A1    | 1B1    | 1C1    | 1D1    | 1E1    | 1F1    | 1G1    | 1H1    | 1J1       | 1K1       | 1L1       | 1M1       | 1N1    |
| 04 | 2BR PH | 2BR DK PH | 2BR DK PH | 3BR DK PH | 3BR DK PH | 2BR PH |
| 03 | 1A     | 1B     | 1C     | 1D     | 1E     | 1F     | 1G     | 1H     | 1J        | 1K        | 1L        | 1M        | 1N     |
| 03 | 2BR    | 2BR DK    | 2BR DK    | 3BR DK    | 3BR DK    | 2BR    |
| 02 | 1A2    | 1B2    | 1C2    | 1D2    | 1E2    | 1F2    | 1G2    | 1H2    | 1J2       | 1K2       | 1L2       | 1M2       | 1N2    |
|    | 2BR    | 2BR DK    | 2BR DK    | 3BR DK    | 3BR DK    | 2BR    |
| 01 |        |        |        |        |        |        | SHC    | OPS    |           |           |           |           |        |

The above plans are subjected to changes as may be approved by relevant authorities. Plans are not drawn to scale.

|          | 15     | 16     | 17     | 18     | 19     | 20        | 21        | 22     | 23     |
|----------|--------|--------|--------|--------|--------|-----------|-----------|--------|--------|
| 05       | 2A1    | 2B1    | 2C1    |        | 2E1    | 2F1       | 2G1       | 2H1    | 2J1    |
| 05       | 2BR PH | 3BR PH | 3BR PH |        | 2BR PH | 2BR DK PH | 2BR DK PH | 1BR PH | 1BR PH |
| 04       | 2A     | 2B     | 2C     | 2D1    | 2E     | 2F        | 2G        | 2H     | 2J     |
| 04       | 2BR    | 3BR    | 3BR    | 2BR PH | 2BR    | 2BR DK    | 2BR DK    | 1BR    | 1BR    |
| 03       | 2A     | 2B     | 2C     | 2D     | 2E     | 2F        | 2G        | 2H     | 2J     |
| 03       | 2BR    | 3BR    | 3BR    | 2BR    | 2BR    | 2BR DK    | 2BR DK    | 1BR    | 1BR    |
| 00       | 2A2    | 2B2    | 2C2    | 2D2    | 2E2    | 2F2       | 2G2       | 2H2    | 2J2    |
| 02       | 2BR    | 3BR    | 3BR    | 2BR    | 2BR    | 2BR DK    | 2BR DK    | 1BR    | 1BR    |
| 01 SHOPS |        |        |        |        |        |           |           |        |        |
|          |        |        |        |        |        |           |           |        |        |
|          |        |        |        |        |        |           |           |        |        |

|    | 24        | 25     | 26     | 27     | 28     | 29     | 30     | 31     | 32     | 33     | 34     | 35     | 36        | 37        | 38        | 39          |
|----|-----------|--------|--------|--------|--------|--------|--------|--------|--------|--------|--------|--------|-----------|-----------|-----------|-------------|
| 05 | 2K1       | 2L1    | 2M1    | 2N1    | 2P1    | 2Q1    | 2R1    | 2\$1   | 2T1    | 2U1    | 2V1    | 2W1    | 2X1       | 2Y1       | 2Z1       | <b>2AA1</b> |
| 05 | 2BR PH    | 2BR PH | 1BR PH | 1BR PH | 1BR PH | 1BR PH | 2BR DK PH | 2BR DK PH | 3BR DK PH | 3BR DK PH   |
| 04 | <b>2K</b> | 2L     | 2M     | 2N     | 2P     | 2Q     | 2R     | 2\$    | 2T     | 2U     | 2V     | 2W     | 2X        | 2Y        | 2Z        | <b>2AA</b>  |
| 04 | 2BR       | 2BR    | 1BR    | 1BR    | 1BR    | 1BR    | 2BR    | 2BR    | 2BR    | 2BR    | 2BR    | 2BR    | 2BR DK    | 2BR DK    | 3BR DK    | 3BR DK      |
| 03 | <b>2K</b> | 2L     | 2M     | 2N     | 2P     | 2Q     | 2R     | 2\$    | 2T     | 2U     | 2V     | 2W     | 2X        | 2Y        | 2Z        | <b>2</b> AA |
|    | 2BR       | 2BR    | 1BR    | 1BR    | 1BR    | 1BR    | 2BR    | 2BR    | 2BR    | 2BR    | 2BR    | 2BR    | 2BR DK    | 2BR DK    | 3BR DK    | 3BR DK      |
| 02 | 2K2       | 2L2    | 2M2    | 2N2    | 2P2    | 2Q2    | 2R2    | 2\$2   | 2T2    | 2U2    | 2V2    | 2W2    | 2X2       | 2Y2       | 2Z2       | 2AA2        |
| 02 | 2BR       | 2BR    | 1BR    | 1BR    | 1BR    | 1BR    | 2BR    | 2BR    | 2BR    | 2BR    | 2BR    | 2BR    | 2BR DK    | 2BR DK    | 3BR DK    | 3BR DK      |
| 01 | 01 SHOPS  |        |        |        |        |        |        |        |        |        |        |        |           |           |           |             |

|    | 15     | 16     | 17     | 18     | 19     | 20        | 21        |  |
|----|--------|--------|--------|--------|--------|-----------|-----------|--|
| 05 | 2A1    | 2B1    | 2C1    |        | 2E1    | 2F1       | 2G1       |  |
| 05 | 2BR PH | 3BR PH | 3BR PH |        | 2BR PH | 2BR DK PH | 2BR DK PH |  |
| 04 | 2A     | 2B     | 2C     | 2D1    | 2E     | 2F        | 2G        |  |
| 04 | 2BR    | 3BR    | 3BR    | 2BR PH | 2BR    | 2BR DK    | 2BR DK    |  |
| 03 | 2A     | 2B     | 2C     | 2D     | 2E     | 2F        | 2G        |  |
| 00 | 2BR    | 3BR    | 3BR    | 2BR    | 2BR    | 2BR DK    | 2BR DK    |  |
| 02 | 2A2    | 2B2    | 2C2    | 2D2    | 2E2    | 2F2       | 2G2       |  |
| UZ | 2BR    | 3BR    | 3BR    | 2BR    | 2BR    | 2BR DK    | 2BR DK    |  |
| 01 |        | -      |        |        | SHOPS  |           |           |  |

| 14     |
|--------|
| 1P1    |
| 2BR PH |
| 1P     |
| 2BR    |
| 1P2    |
| 2BR    |
|        |
|        |