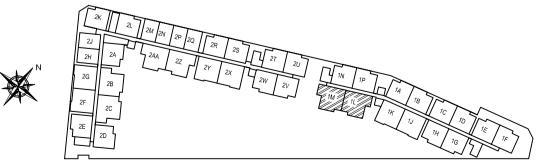

### DIAGRAMMATIC CHART

|    | 01     | 02     | 03     | 04     | 05     | 06     | 07     | 08     | 09        | 10        | 11        | 12        | 13     |
|----|--------|--------|--------|--------|--------|--------|--------|--------|-----------|-----------|-----------|-----------|--------|
| 04 | 1A1    | 1B1    | 1C1    | 1D1    | 1E1    | 1F1    | 1G1    | 1H1    | 1J1       | 1K1       | 1L1       | 1M1       | 1N1    |
| 04 | 2BR PH | 2BR DK PH | 2BR DK PH | 3BR DK PH | 3BR DK PH | 2BR PH |
| 03 | 1A     | 1B     | 1C     | 1D     | 1E     | 1F     | 1G     | 1H     | 1J        | 1K        | 1L        | 1M        | 1N     |
| 03 | 2BR    | 2BR DK    | 2BR DK    | 3BR DK    | 3BR DK    | 2BR    |
| 02 | 1A2    | 1B2    | 1C2    | 1D2    | 1E2    | 1F2    | 1G2    | 1H2    | 1J2       | 1K2       | 1L2       | 1M2       | 1N2    |
|    | 2BR    | 2BR DK    | 2BR DK    | 3BR DK    | 3BR DK    | 2BR    |
| 01 |        |        |        |        |        |        | SHC    | OPS    |           |           |           |           |        |

The above plans are subjected to changes as may be approved by relevant authorities. Plans are not drawn to scale.

|          | 15     | 16     | 17     | 18     | 19     | 20        | 21        | 22     | 23     |
|----------|--------|--------|--------|--------|--------|-----------|-----------|--------|--------|
| 05       | 2A1    | 2B1    | 2C1    |        | 2E1    | 2F1       | 2G1       | 2H1    | 2J1    |
| 05       | 2BR PH | 3BR PH | 3BR PH |        | 2BR PH | 2BR DK PH | 2BR DK PH | 1BR PH | 1BR PH |
| 04       | 2A     | 2B     | 2C     | 2D1    | 2E     | 2F        | 2G        | 2H     | 2J     |
| 04       | 2BR    | 3BR    | 3BR    | 2BR PH | 2BR    | 2BR DK    | 2BR DK    | 1BR    | 1BR    |
| 03       | 2A     | 2B     | 2C     | 2D     | 2E     | 2F        | 2G        | 2H     | 2J     |
| 03       | 2BR    | 3BR    | 3BR    | 2BR    | 2BR    | 2BR DK    | 2BR DK    | 1BR    | 1BR    |
| 00       | 2A2    | 2B2    | 2C2    | 2D2    | 2E2    | 2F2       | 2G2       | 2H2    | 2J2    |
| 02       | 2BR    | 3BR    | 3BR    | 2BR    | 2BR    | 2BR DK    | 2BR DK    | 1BR    | 1BR    |
| 01 SHOPS |        |        |        |        |        |           |           |        |        |
|          |        |        |        |        |        |           |           |        |        |
|          |        |        |        |        |        |           |           |        |        |

|    | 24        | 25     | 26     | 27     | 28     | 29     | 30     | 31     | 32     | 33     | 34     | 35     | 36        | 37        | 38        | 39          |
|----|-----------|--------|--------|--------|--------|--------|--------|--------|--------|--------|--------|--------|-----------|-----------|-----------|-------------|
| 05 | 2K1       | 2L1    | 2M1    | 2N1    | 2P1    | 2Q1    | 2R1    | 2\$1   | 2T1    | 2U1    | 2V1    | 2W1    | 2X1       | 2Y1       | 2Z1       | <b>2AA1</b> |
| 05 | 2BR PH    | 2BR PH | 1BR PH | 1BR PH | 1BR PH | 1BR PH | 2BR DK PH | 2BR DK PH | 3BR DK PH | 3BR DK PH   |
| 04 | <b>2K</b> | 2L     | 2M     | 2N     | 2P     | 2Q     | 2R     | 2\$    | 2T     | 2U     | 2V     | 2W     | 2X        | 2Y        | 2Z        | <b>2AA</b>  |
| 04 | 2BR       | 2BR    | 1BR    | 1BR    | 1BR    | 1BR    | 2BR    | 2BR    | 2BR    | 2BR    | 2BR    | 2BR    | 2BR DK    | 2BR DK    | 3BR DK    | 3BR DK      |
| 03 | <b>2K</b> | 2L     | 2M     | 2N     | 2P     | 2Q     | 2R     | 2\$    | 2T     | 2U     | 2V     | 2W     | 2X        | 2Y        | 2Z        | <b>2</b> AA |
|    | 2BR       | 2BR    | 1BR    | 1BR    | 1BR    | 1BR    | 2BR    | 2BR    | 2BR    | 2BR    | 2BR    | 2BR    | 2BR DK    | 2BR DK    | 3BR DK    | 3BR DK      |
| 02 | 2K2       | 2L2    | 2M2    | 2N2    | 2P2    | 2Q2    | 2R2    | 2\$2   | 2T2    | 2U2    | 2V2    | 2W2    | 2X2       | 2Y2       | 2Z2       | 2AA2        |
| 02 | 2BR       | 2BR    | 1BR    | 1BR    | 1BR    | 1BR    | 2BR    | 2BR    | 2BR    | 2BR    | 2BR    | 2BR    | 2BR DK    | 2BR DK    | 3BR DK    | 3BR DK      |
| 01 | 01 SHOPS  |        |        |        |        |        |        |        |        |        |        |        |           |           |           |             |

|    | 15     | 16     | 17     | 18     | 19     | 20        | 21        |  |
|----|--------|--------|--------|--------|--------|-----------|-----------|--|
| 05 | 2A1    | 2B1    | 2C1    |        | 2E1    | 2F1       | 2G1       |  |
| 05 | 2BR PH | 3BR PH | 3BR PH |        | 2BR PH | 2BR DK PH | 2BR DK PH |  |
| 04 | 2A     | 2B     | 2C     | 2D1    | 2E     | 2F        | 2G        |  |
| 04 | 2BR    | 3BR    | 3BR    | 2BR PH | 2BR    | 2BR DK    | 2BR DK    |  |
| 03 | 2A     | 2B     | 2C     | 2D     | 2E     | 2F        | 2G        |  |
| 00 | 2BR    | 3BR    | 3BR    | 2BR    | 2BR    | 2BR DK    | 2BR DK    |  |
| 02 | 2A2    | 2B2    | 2C2    | 2D2    | 2E2    | 2F2       | 2G2       |  |
| UZ | 2BR    | 3BR    | 3BR    | 2BR    | 2BR    | 2BR DK    | 2BR DK    |  |
| 01 |        | -      |        |        | SHOPS  |           |           |  |

| 14     |
|--------|
| 1P1    |
| 2BR PH |
| 1P     |
| 2BR    |
| 1P2    |
| 2BR    |
|        |
|        |

### UNIT FLOOR PLAN LEVEL 2, 3 & 4