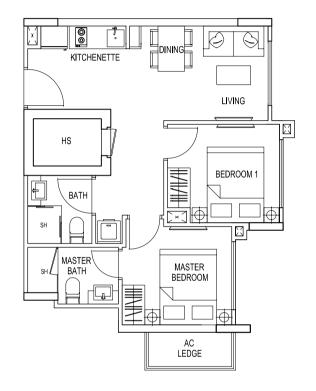

#### TYPE 1H2

2 Bedroom + Roof Terrace 57 sqm / 614 sqft #02-08

TYPE 1J2 / 2X2 2 Bedroom Dual Key + Roof Terrace 68 sqm / 732 sqft #02-09 #02-36

TYPE 1K2 / 2Y2 2 Bedroom Dual Key + Roof Terrace 68 sqm / 732 sqft #02-10 #02-37