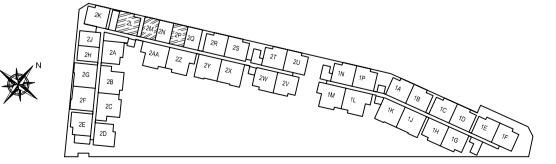

### DIAGRAMMATIC CHART

|    | 01     | 02     | 03     | 04     | 05     | 06     | 07     | 08     | 09        | 10        | 11        | 12        | 13     |
|----|--------|--------|--------|--------|--------|--------|--------|--------|-----------|-----------|-----------|-----------|--------|
| 04 | 1A1    | 1B1    | 1C1    | 1D1    | 1E1    | 1F1    | 1G1    | 1H1    | 1J1       | 1K1       | 1L1       | 1M1       | 1N1    |
| 04 | 2BR PH | 2BR DK PH | 2BR DK PH | 3BR DK PH | 3BR DK PH | 2BR PH |
| 03 | 1A     | 1B     | 1C     | 1D     | 1E     | 1F     | 1G     | 1H     | 1J        | 1K        | 1L        | 1M        | 1N     |
| 03 | 2BR    | 2BR DK    | 2BR DK    | 3BR DK    | 3BR DK    | 2BR    |
| 02 | 1A2    | 1B2    | 1C2    | 1D2    | 1E2    | 1F2    | 1G2    | 1H2    | 1J2       | 1K2       | 1L2       | 1M2       | 1N2    |
|    | 2BR    | 2BR DK    | 2BR DK    | 3BR DK    | 3BR DK    | 2BR    |
| 01 |        |        |        |        |        |        | SHC    | OPS    |           |           |           |           |        |

The above plans are subjected to changes as may be approved by relevant authorities. Plans are not drawn to scale.

|          | 15     | 16     | 17     | 18     | 19     | 20        | 21        | 22     | 23     |
|----------|--------|--------|--------|--------|--------|-----------|-----------|--------|--------|
| 05       | 2A1    | 2B1    | 2C1    |        | 2E1    | 2F1       | 2G1       | 2H1    | 2J1    |
| 05       | 2BR PH | 3BR PH | 3BR PH |        | 2BR PH | 2BR DK PH | 2BR DK PH | 1BR PH | 1BR PH |
| 04       | 2A     | 2B     | 2C     | 2D1    | 2E     | 2F        | 2G        | 2H     | 2J     |
| 04       | 2BR    | 3BR    | 3BR    | 2BR PH | 2BR    | 2BR DK    | 2BR DK    | 1BR    | 1BR    |
| 03       | 2A     | 2B     | 2C     | 2D     | 2E     | 2F        | 2G        | 2H     | 2J     |
| 03       | 2BR    | 3BR    | 3BR    | 2BR    | 2BR    | 2BR DK    | 2BR DK    | 1BR    | 1BR    |
| 00       | 2A2    | 2B2    | 2C2    | 2D2    | 2E2    | 2F2       | 2G2       | 2H2    | 2J2    |
| 02       | 2BR    | 3BR    | 3BR    | 2BR    | 2BR    | 2BR DK    | 2BR DK    | 1BR    | 1BR    |
| 01 SHOPS |        |        |        |        |        |           |           |        |        |
|          |        |        |        |        |        |           |           |        |        |
|          |        |        |        |        |        |           |           |        |        |

|    | 24        | 25     | 26     | 27     | 28     | 29     | 30     | 31     | 32     | 33     | 34     | 35     | 36        | 37        | 38        | 39          |
|----|-----------|--------|--------|--------|--------|--------|--------|--------|--------|--------|--------|--------|-----------|-----------|-----------|-------------|
| 05 | 2K1       | 2L1    | 2M1    | 2N1    | 2P1    | 2Q1    | 2R1    | 2\$1   | 2T1    | 2U1    | 2V1    | 2W1    | 2X1       | 2Y1       | 2Z1       | <b>2AA1</b> |
| 05 | 2BR PH    | 2BR PH | 1BR PH | 1BR PH | 1BR PH | 1BR PH | 2BR DK PH | 2BR DK PH | 3BR DK PH | 3BR DK PH   |
| 04 | <b>2K</b> | 2L     | 2M     | 2N     | 2P     | 2Q     | 2R     | 2\$    | 2T     | 2U     | 2V     | 2W     | 2X        | 2Y        | 2Z        | <b>2AA</b>  |
| 04 | 2BR       | 2BR    | 1BR    | 1BR    | 1BR    | 1BR    | 2BR    | 2BR    | 2BR    | 2BR    | 2BR    | 2BR    | 2BR DK    | 2BR DK    | 3BR DK    | 3BR DK      |
| 03 | <b>2K</b> | 2L     | 2M     | 2N     | 2P     | 2Q     | 2R     | 2\$    | 2T     | 2U     | 2V     | 2W     | 2X        | 2Y        | 2Z        | <b>2</b> AA |
|    | 2BR       | 2BR    | 1BR    | 1BR    | 1BR    | 1BR    | 2BR    | 2BR    | 2BR    | 2BR    | 2BR    | 2BR    | 2BR DK    | 2BR DK    | 3BR DK    | 3BR DK      |
| 02 | 2K2       | 2L2    | 2M2    | 2N2    | 2P2    | 2Q2    | 2R2    | 2\$2   | 2T2    | 2U2    | 2V2    | 2W2    | 2X2       | 2Y2       | 2Z2       | 2AA2        |
| 02 | 2BR       | 2BR    | 1BR    | 1BR    | 1BR    | 1BR    | 2BR    | 2BR    | 2BR    | 2BR    | 2BR    | 2BR    | 2BR DK    | 2BR DK    | 3BR DK    | 3BR DK      |
| 01 | 01 SHOPS  |        |        |        |        |        |        |        |        |        |        |        |           |           |           |             |

|    | 15     | 16     | 17     | 18     | 19     | 20        | 21        |  |
|----|--------|--------|--------|--------|--------|-----------|-----------|--|
| 05 | 2A1    | 2B1    | 2C1    |        | 2E1    | 2F1       | 2G1       |  |
| 05 | 2BR PH | 3BR PH | 3BR PH |        | 2BR PH | 2BR DK PH | 2BR DK PH |  |
| 04 | 2A     | 2B     | 2C     | 2D1    | 2E     | 2F        | 2G        |  |
| 04 | 2BR    | 3BR    | 3BR    | 2BR PH | 2BR    | 2BR DK    | 2BR DK    |  |
| 03 | 2A     | 2B     | 2C     | 2D     | 2E     | 2F        | 2G        |  |
| 00 | 2BR    | 3BR    | 3BR    | 2BR    | 2BR    | 2BR DK    | 2BR DK    |  |
| 02 | 2A2    | 2B2    | 2C2    | 2D2    | 2E2    | 2F2       | 2G2       |  |
| UZ | 2BR    | 3BR    | 3BR    | 2BR    | 2BR    | 2BR DK    | 2BR DK    |  |
| 01 |        | -      |        |        | SHOPS  |           |           |  |

| 14     |
|--------|
| 1P1    |
| 2BR PH |
| 1P     |
| 2BR    |
| 1P2    |
| 2BR    |
|        |
|        |