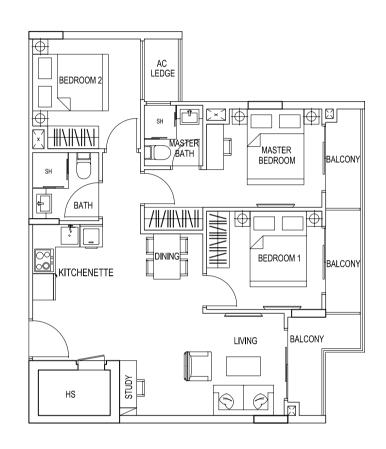

### TYPE 2C2

3 Bedroom + Roof Terrace 77 sqm / 829 sqft #02-17

TYPE 2D2 2 Bedroom 50 sqm / 538 sqft #02-18

The above plans and illustrations are subject to changes as may be approved by relevant authorities. Plans and illustrations are not drawn to scale. The balcony shall not be enclosed. Only approved balcony screen shall be used. For an illustration of approved balcony screen, please refer to specification page of this brochure