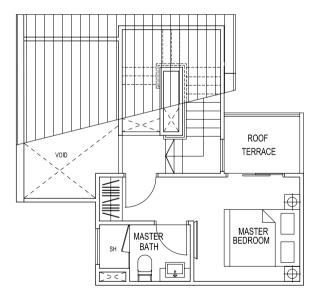

### TYPE 2D1

2 Bedroom Penthouse 84 sqm / 904 sqft #04-18

SH \_\_\_\_\_

MASTER BEDROOM ROOF TERRACE UPPER FLOOR

The above plans and illustrations are subject to changes as may be approved by relevant authorities. Plans and illustrations are not drawn to scale. The balcony shall not be enclosed. Only approved balcony screen shall be used. For an illustration of approved balcony screen, please refer to specification page of this brochure