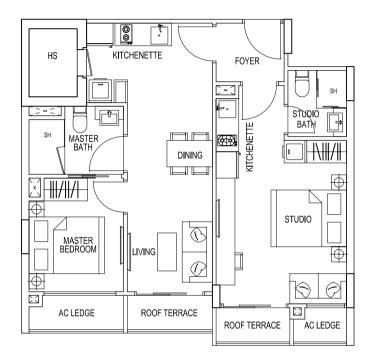

### UNIT FLOOR PLAN LEVEL 2, 3 & 4

### UNIT FLOOR PLAN PENTHOUSE

- 3 Bedroom Dual Key

\* Units in stack number 18 are up to level 4 only

The above plans are subjected to changes as maybe approved by relevant authorities. Plans are not drawn to scale.