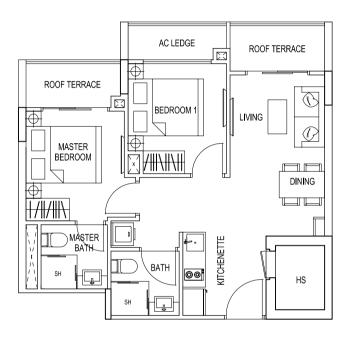

### TYPE 1A2 / 1E2 / 1N2 / 2R2 / 2T2

2 Bedroom + Roof Terrace 57 sqm / 614 sqft #02-01 #02-05 #02-13 #02-30 #02-32

#### TYPE 1B2

2 Bedroom + Roof Terrace 57 sqm / 614 sqft #02-02

TYPE 1C2

2 Bedroom + Roof Terrace 57 sqm / 614 sqft #02-03

2 Bedroom + Roof Terrace 57 sqm / 614 sqft #02-04 #02-06 #02-14 #02-31 #02-33

TYPE 1D2 / 1F2 / 1P2 / 2S2 / 2U2