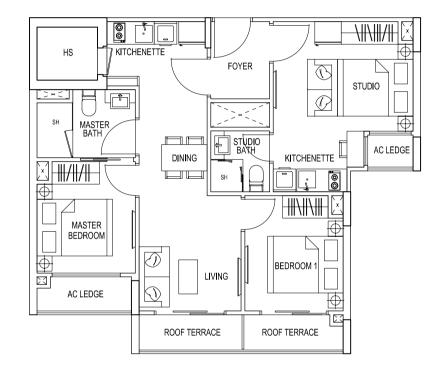

### TYPE 2C2

3 Bedroom + Roof Terrace 77 sqm / 829 sqft #02-17

TYPE 2D2 2 Bedroom 50 sqm / 538 sqft #02-18

The above plans and illustrations are subject to changes as may be approved by relevant authorities. Plans and illustrations are not drawn to scale. The balcony shall not be enclosed. Only approved balcony screen shall be used. For an illustration of approved balcony screen, please refer to specification page of this brochure