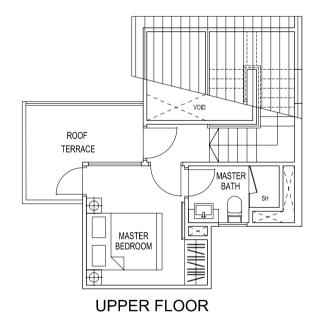

# DRAFT

LOWER FLOOR

UPPER FLOOR

TYPE 1L1 3 Bedroom Dual Key Penthouse 111 sqm / 1195 sqft #04-11

AC LEDGE ROOF TERRACE UPPER FLOOR

TYPE 1M1

3 Bedroom Dual Key Penthouse 111 sqm / 1195 sqft #04-12

X

### TYPE 2D1

2 Bedroom Penthouse 84 sqm / 904 sqft #04-18

SH \_\_\_\_\_

MASTER BEDROOM ROOF TERRACE UPPER FLOOR

The above plans and illustrations are subject to changes as may be approved by relevant authorities. Plans and illustrations are not drawn to scale. The balcony shall not be enclosed. Only approved balcony screen shall be used. For an illustration of approved balcony screen, please refer to specification page of this brochure