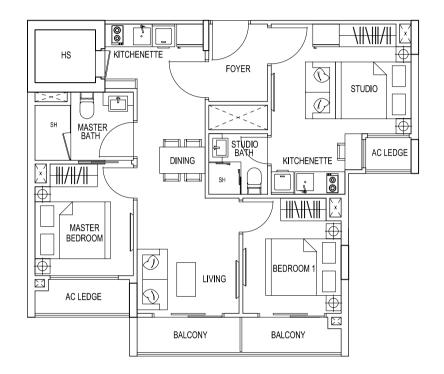

#### TYPE 1L2

3 Bedroom Dual Key + Roof Terrace 74 sqm / 797 sqft #02-11

TYPE 1L 3 Bedroom Dual Key 74 sqm / 797 sqft #03-11

TYPE 1M 3 Bedroom Dual Key 74 sqm / 797 sqft #03-12