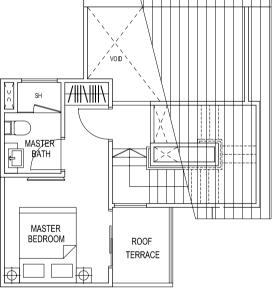

hure

TYPE 1J1 / 2X1

2 Bedroom Dual Key Penthouse 96 sqm / 1033 sqft #04-09 #05-36



LOWER FLOOR



UPPER FLOOR

### TYPE 1K1 / 2Y1 2 Bedroom Dual Key Penthouse 96 sqm / 1033 sqft #04-10 #05-37

# DRAFT



LOWER FLOOR



UPPER FLOOR

TYPE 1L1 3 Bedroom Dual Key Penthouse 111 sqm / 1195 sqft #04-11



AC LEDGE ROOF TERRACE UPPER FLOOR

TYPE 1M1

3 Bedroom Dual Key Penthouse 111 sqm / 1195 sqft #04-12

X





The above plans and illustrations are subject to changes as may be approved by relevant authorities. Plans and illustrations are not drawn to scale. The balcony shall not be enclosed. Only approved balcony screen shall be used. For an illustration of approved balcony screen, please refer to specification page of this brochure

2 Bedroom Penthouse 84 sqm / 904 sqft #05-15

TYPE 2A1





UPPER FLOOR





### TYPE 2C1

3 Bedroom Penthouse 113 sqm / 1216 sqft #05-17





UPPER FLOOR

### TYPE 2D1

2 Bedroom Penthouse 84 sqm / 904 sqft #04-18



SH \_\_\_\_\_

MASTER BEDROOM ROOF TERRACE UPPER FLOOR



The above plans and illustrations are subject to changes as may be approved by relevant authorities. Plans and illustrations are not drawn to scale. The balcony shall not be enclosed. Only approved balcony screen shall be used. For an illustration of approved balcony screen, please refer to specification page of this brochure







UPPER FLOOR





### TYPE 2F1 2 Bedroom Dual Key Penthouse 96 sqm / 1033 sqft #05-20







### TYPE 2G1

2 Bedroom Dual Key Penthouse 96 sqm / 1033 sqft #05-21





#### TYPE 2H1

1 Bedroom Penthouse 66 sqm / 710 sqft #05-22



LOWER FLOOR



UPP