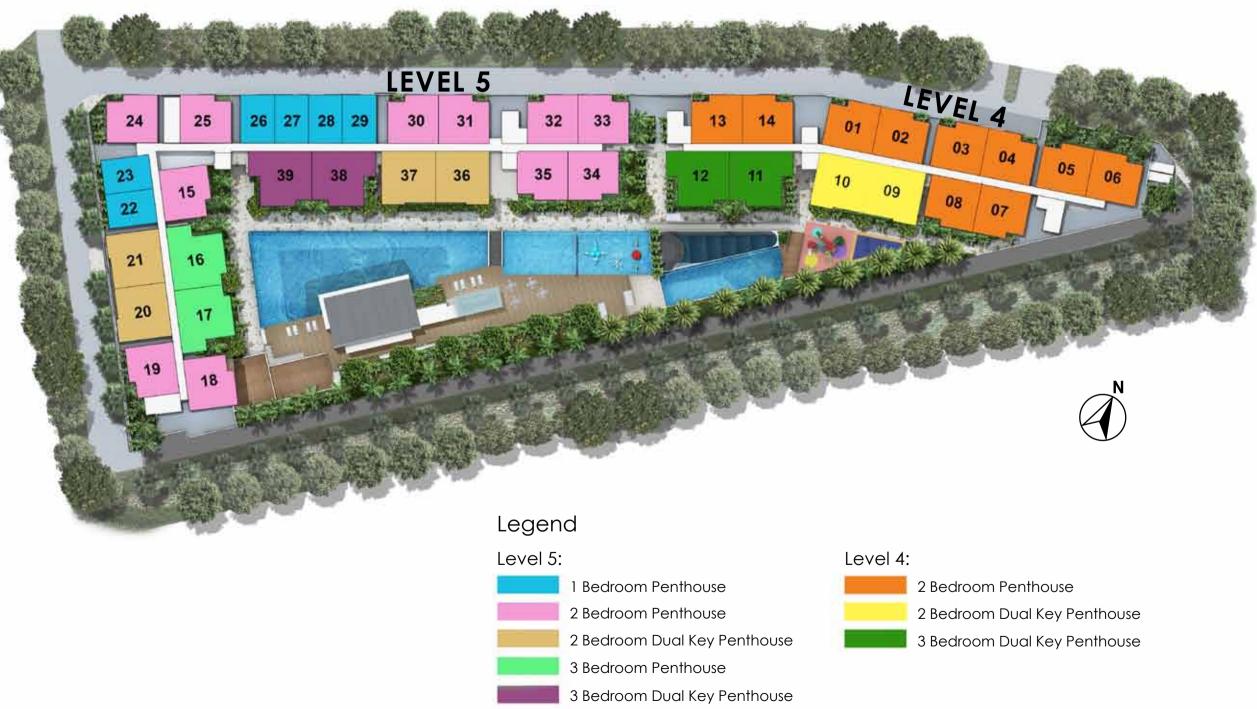

### UNIT FLOOR PLAN PENTHOUSE

- 3 Bedroom Dual Key

\* Units in stack number 18 are up to level 4 only

The above plans are subjected to changes as maybe approved by relevant authorities. Plans are not drawn to scale.