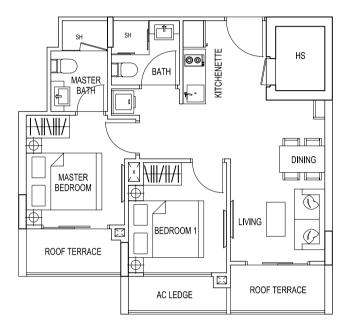

#### TYPE 1A1 / 1E1 / 1N1 / 2R1 / 2T1

2 Bedroom Penthouse 84 sqm / 904 sqft #04-01 #04-05 #04-13 #05-30 #05-32

LOWER FLOOR

UPPER FLOOR

TYPE 1B1

2 Bedroom Penthouse 84 sqm / 904 sqft #04-02

LOWER FLOOR

UPPER FLOOR

TYPE 1C1 2 Bedroom Penthouse 84 sqm / 904 sqft #04-03

LOWER FLOOR

UPPER FLOOR

84 sqm / 904 sqft #04-04 #04-06 #04-14 #05-31

#05-33

### TYPE 1D1 / 1F1 / 1P1 / 2S1 / 2U1

2 Bedroom Penthouse