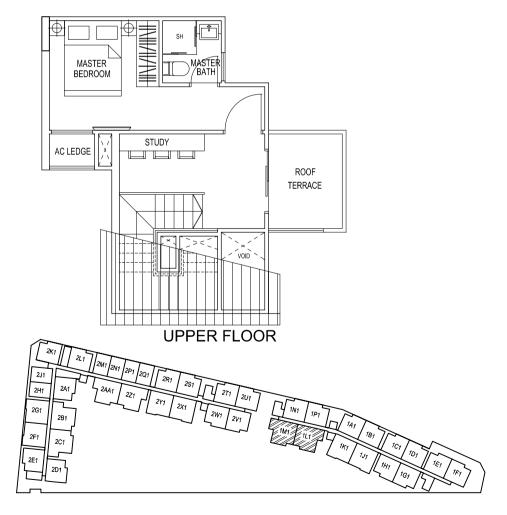

### TYPE 1H1

2 Bedroom Penthouse 84 sqm / 904 sqft #04-08







The above plans and illustrations are subject to changes as may be approved by relevant authorities. Plans and illustrations are not drawn to scale. The balcony shall not be enclosed. Only approved balcony screen shall be used. For an illustration of approved balcony screen, please refer to specification page of this brochure

TYPE 1J1 / 2X1

2 Bedroom Dual Key Penthouse 96 sqm / 1033 sqft #04-09 #05-36



LOWER FLOOR



UPPER FLOOR

### TYPE 1K1 / 2Y1 2 Bedroom Dual Key Penthouse 96 sqm / 1033 sqft #04-10 #05-37

# DRAFT



LOWER FLOOR



UPPER FLOOR

TYPE 1L1 3 Bedroom Dual Key Penthouse 111 sqm / 1195 sqft #04-11



AC LEDGE ROOF TERRACE UPPER FLOOR

TYPE 1M1

3 Bedroom Dual Key Penthouse 111 sqm / 1195 sqft #04-12

X





The above plans and illustrations are subject to changes as may be approved by relevant authorities. Plans and illustrations are not drawn to scale. The balcony shall not be enclosed. Only approved balcony screen shall be used. For an illustration of approved balcony screen, please refer to specification page of this brochure

2 Bedroom Penthouse 84 sqm / 904 sqft #05-15

TYPE 2A1





UPPER FLOOR





### TYPE 2C1

3 Bedroom Penthouse 113 sqm / 1216 sqft #05-17





UPPER FLOOR

### TYPE 2D1

2 Bedroom Penthouse 84 sqm / 904 sqft #04-18



SH \_\_\_\_\_

MASTER BEDROOM ROOF TERRACE UPPER FLOOR



The above plans and illustrations are subject to changes as may be approved by relevant authorities. Plans and illustrations are not drawn to scale. The balcony shall not be enclosed. Only appr