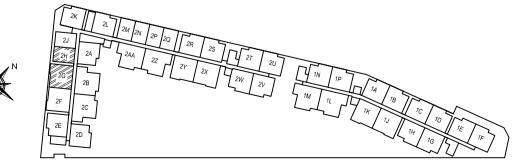

### DIAGRAMMATIC CHART

|    | 01     | 02     | 03     | 04     | 05     | 06     | 07     | 08     | 09        | 10        | 11        | 12        | 13     |
|----|--------|--------|--------|--------|--------|--------|--------|--------|-----------|-----------|-----------|-----------|--------|
| 04 | 1A1    | 1B1    | 1C1    | 1D1    | 1E1    | 1F1    | 1G1    | 1H1    | 1J1       | 1K1       | 1L1       | 1M1       | 1N1    |
| 04 | 2BR PH | 2BR DK PH | 2BR DK PH | 3BR DK PH | 3BR DK PH | 2BR PH |
| 03 | 1A     | 1B     | 1C     | 1D     | 1E     | 1F     | 1G     | 1H     | 1J        | 1K        | 1L        | 1M        | 1N     |
| 03 | 2BR    | 2BR DK    | 2BR DK    | 3BR DK    | 3BR DK    | 2BR    |
| 02 | 1A2    | 1B2    | 1C2    | 1D2    | 1E2    | 1F2    | 1G2    | 1H2    | 1J2       | 1K2       | 1L2       | 1M2       | 1N2    |
|    | 2BR    | 2BR DK    | 2BR DK    | 3BR DK    | 3BR DK    | 2BR    |
| 01 |        |        |        |        |        |        | SHC    | OPS    |           |           |           |           |        |

The above plans are subjected to changes as may be approved by relevant authorities. Plans are not drawn to scale.

|          | 15     | 16     | 17     | 18     | 19     | 20        | 21        | 22     | 23     |
|----------|--------|--------|--------|--------|--------|-----------|-----------|--------|--------|
| 05       | 2A1    | 2B1    | 2C1    |        | 2E1    | 2F1       | 2G1       | 2H1    | 2J1    |
| 05       | 2BR PH | 3BR PH | 3BR PH |        | 2BR PH | 2BR DK PH | 2BR DK PH | 1BR PH | 1BR PH |
| 04       | 2A     | 2B     | 2C     | 2D1    | 2E     | 2F        | 2G        | 2H     | 2J     |
| 04       | 2BR    | 3BR    | 3BR    | 2BR PH | 2BR    | 2BR DK    | 2BR DK    | 1BR    | 1BR    |
| 03       | 2A     | 2B     | 2C     | 2D     | 2E     | 2F        | 2G        | 2H     | 2J     |
| 03       | 2BR    | 3BR    | 3BR    | 2BR    | 2BR    | 2BR DK    | 2BR DK    | 1BR    | 1BR    |
| 00       | 2A2    | 2B2    | 2C2    | 2D2    | 2E2    | 2F2       | 2G2       | 2H2    | 2J2    |
| 02       | 2BR    | 3BR    | 3BR    | 2BR    | 2BR    | 2BR DK    | 2BR DK    | 1BR    | 1BR    |
| 01 SHOPS |        |        |        |        |        |           |           |        |        |
|          |        |        |        |        |        |           |           |        |        |
|          |        |        |        |        |        |           |           |        |        |

|    | 24        | 25     | 26     | 27     | 28     | 29     | 30     | 31     | 32     | 33     | 34     | 35     | 36        | 37        | 38        | 39          |
|----|-----------|--------|--------|--------|--------|--------|--------|--------|--------|--------|--------|--------|-----------|-----------|-----------|-------------|
| 05 | 2K1       | 2L1    | 2M1    | 2N1    | 2P1    | 2Q1    | 2R1    | 2\$1   | 2T1    | 2U1    | 2V1    | 2W1    | 2X1       | 2Y1       | 2Z1       | <b>2AA1</b> |
| 05 | 2BR PH    | 2BR PH | 1BR PH | 1BR PH | 1BR PH | 1BR PH | 2BR DK PH | 2BR DK PH | 3BR DK PH | 3BR DK PH   |
| 04 | <b>2K</b> | 2L     | 2M     | 2N     | 2P     | 2Q     | 2R     | 2\$    | 2T     | 2U     | 2V     | 2W     | 2X        | 2Y        | 2Z        | <b>2AA</b>  |
| 04 | 2BR       | 2BR    | 1BR    | 1BR    | 1BR    | 1BR    | 2BR    | 2BR    | 2BR    | 2BR    | 2BR    | 2BR    | 2BR DK    | 2BR DK    | 3BR DK    | 3BR DK      |
| 03 | <b>2K</b> | 2L     | 2M     | 2N     | 2P     | 2Q     | 2R     | 2\$    | 2T     | 2U     | 2V     | 2W     | 2X        | 2Y        | 2Z        | <b>2</b> AA |
|    | 2BR       | 2BR    | 1BR    | 1BR    | 1BR    | 1BR    | 2BR    | 2BR    | 2BR    | 2BR    | 2BR    | 2BR    | 2BR DK    | 2BR DK    | 3BR DK    | 3BR DK      |
| 02 | 2K2       | 2L2    | 2M2    | 2N2    | 2P2    | 2Q2    | 2R2    | 2\$2   | 2T2    | 2U2    | 2V2    | 2W2    | 2X2       | 2Y2       | 2Z2       | 2AA2        |
| 02 | 2BR       | 2BR    | 1BR    | 1BR    | 1BR    | 1BR    | 2BR    | 2BR    | 2BR    | 2BR    | 2BR    | 2BR    | 2BR DK    | 2BR DK    | 3BR DK    | 3BR DK      |
| 01 | 01 SHOPS  |        |        |        |        |        |        |        |        |        |        |        |           |           |           |             |

|    | 15     | 16     | 17     | 18     | 19     | 20        | 21        |  |
|----|--------|--------|--------|--------|--------|-----------|-----------|--|
| 05 | 2A1    | 2B1    | 2C1    |        | 2E1    | 2F1       | 2G1       |  |
| 05 | 2BR PH | 3BR PH | 3BR PH |        | 2BR PH | 2BR DK PH | 2BR DK PH |  |
| 04 | 2A     | 2B     | 2C     | 2D1    | 2E     | 2F        | 2G        |  |
| 04 | 2BR    | 3BR    | 3BR    | 2BR PH | 2BR    | 2BR DK    | 2BR DK    |  |
| 03 | 2A     | 2B     | 2C     | 2D     | 2E     | 2F        | 2G        |  |
| 00 | 2BR    | 3BR    | 3BR    | 2BR    | 2BR    | 2BR DK    | 2BR DK    |  |
| 02 | 2A2    | 2B2    | 2C2    | 2D2    | 2E2    | 2F2       | 2G2       |  |
| UZ | 2BR    | 3BR    | 3BR    | 2BR    | 2BR    | 2BR DK    | 2BR DK    |  |
| 01 |        | -      |        |        | SHOPS  |           |           |  |

| 14     |
|--------|
| 1P1    |
| 2BR PH |
| 1P     |
| 2BR    |
| 1P2    |
| 2BR    |
|        |
|        |