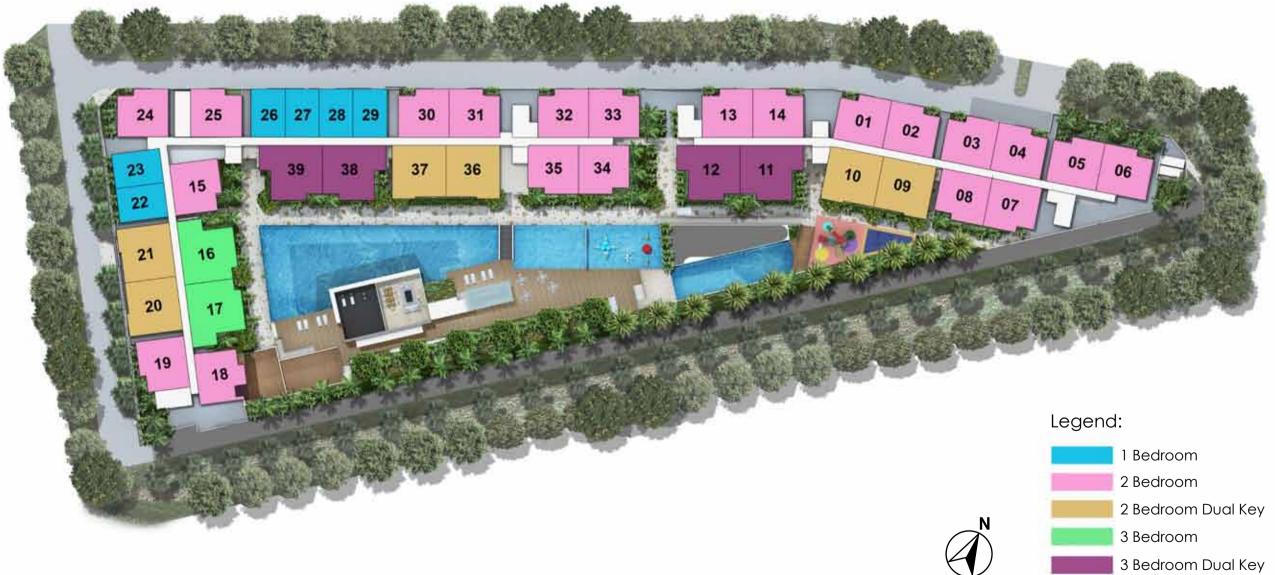

### DIAGRAMMATIC CHART

|    | 01     | 02     | 03     | 04     | 05     | 06     | 07     | 08     | 09        | 10        | 11        | 12        | 13     |
|----|--------|--------|--------|--------|--------|--------|--------|--------|-----------|-----------|-----------|-----------|--------|
| 04 | 1A1    | 1B1    | 1C1    | 1D1    | 1E1    | 1F1    | 1G1    | 1H1    | 1J1       | 1K1       | 1L1       | 1M1       | 1N1    |
| 04 | 2BR PH | 2BR DK PH | 2BR DK PH | 3BR DK PH | 3BR DK PH | 2BR PH |
| 03 | 1A     | 1B     | 1C     | 1D     | 1E     | 1F     | 1G     | 1H     | 1J        | 1K        | 1L        | 1M        | 1N     |
| 03 | 2BR    | 2BR DK    | 2BR DK    | 3BR DK    | 3BR DK    | 2BR    |
| 02 | 1A2    | 1B2    | 1C2    | 1D2    | 1E2    | 1F2    | 1G2    | 1H2    | 1J2       | 1K2       | 1L2       | 1M2       | 1N2    |
|    | 2BR    | 2BR DK    | 2BR DK    | 3BR DK    | 3BR DK    | 2BR    |
| 01 |        |        |        |        |        |        | SHC    | OPS    |           |           |           |           |        |

The above plans are subjected to changes as may be approved by relevant authorities. Plans are not drawn to scale.

|          | 15     | 16     | 17     | 18     | 19     | 20        | 21        | 22     | 23     |
|----------|--------|--------|--------|--------|--------|-----------|-----------|--------|--------|
| 05       | 2A1    | 2B1    | 2C1    |        | 2E1    | 2F1       | 2G1       | 2H1    | 2J1    |
| 05       | 2BR PH | 3BR PH | 3BR PH |        | 2BR PH | 2BR DK PH | 2BR DK PH | 1BR PH | 1BR PH |
| 04       | 2A     | 2B     | 2C     | 2D1    | 2E     | 2F        | 2G        | 2H     | 2J     |
| 04       | 2BR    | 3BR    | 3BR    | 2BR PH | 2BR    | 2BR DK    | 2BR DK    | 1BR    | 1BR    |
| 03       | 2A     | 2B     | 2C     | 2D     | 2E     | 2F        | 2G        | 2H     | 2J     |
| 03       | 2BR    | 3BR    | 3BR    | 2BR    | 2BR    | 2BR DK    | 2BR DK    | 1BR    | 1BR    |
| 00       | 2A2    | 2B2    | 2C2    | 2D2    | 2E2    | 2F2       | 2G2       | 2H2    | 2J2    |
| 02       | 2BR    | 3BR    | 3BR    | 2BR    | 2BR    | 2BR DK    | 2BR DK    | 1BR    | 1BR    |
| 01 SHOPS |        |        |        |        |        |           |           |        |        |
|          |        |        |        |        |        |           |           |        |        |
|          |        |        |        |        |        |           |           |        |        |

|    | 24        | 25     | 26     | 27     | 28     | 29     | 30     | 31     | 32     | 33     | 34     | 35     | 36        | 37        | 38        | 39          |
|----|-----------|--------|--------|--------|--------|--------|--------|--------|--------|--------|--------|--------|-----------|-----------|-----------|-------------|
| 05 | 2K1       | 2L1    | 2M1    | 2N1    | 2P1    | 2Q1    | 2R1    | 2\$1   | 2T1    | 2U1    | 2V1    | 2W1    | 2X1       | 2Y1       | 2Z1       | <b>2AA1</b> |
| 05 | 2BR PH    | 2BR PH | 1BR PH | 1BR PH | 1BR PH | 1BR PH | 2BR DK PH | 2BR DK PH | 3BR DK PH | 3BR DK PH   |
| 04 | <b>2K</b> | 2L     | 2M     | 2N     | 2P     | 2Q     | 2R     | 2\$    | 2T     | 2U     | 2V     | 2W     | 2X        | 2Y        | 2Z        | <b>2AA</b>  |
| 04 | 2BR       | 2BR    | 1BR    | 1BR    | 1BR    | 1BR    | 2BR    | 2BR    | 2BR    | 2BR    | 2BR    | 2BR    | 2BR DK    | 2BR DK    | 3BR DK    | 3BR DK      |
| 03 | <b>2K</b> | 2L     | 2M     | 2N     | 2P     | 2Q     | 2R     | 2\$    | 2T     | 2U     | 2V     | 2W     | 2X        | 2Y        | 2Z        | <b>2</b> AA |
|    | 2BR       | 2BR    | 1BR    | 1BR    | 1BR    | 1BR    | 2BR    | 2BR    | 2BR    | 2BR    | 2BR    | 2BR    | 2BR DK    | 2BR DK    | 3BR DK    | 3BR DK      |
| 02 | 2K2       | 2L2    | 2M2    | 2N2    | 2P2    | 2Q2    | 2R2    | 2\$2   | 2T2    | 2U2    | 2V2    | 2W2    | 2X2       | 2Y2       | 2Z2       | 2AA2        |
| 02 | 2BR       | 2BR    | 1BR    | 1BR    | 1BR    | 1BR    | 2BR    | 2BR    | 2BR    | 2BR    | 2BR    | 2BR    | 2BR DK    | 2BR DK    | 3BR DK    | 3BR DK      |
| 01 | 01 SHOPS  |        |        |        |        |        |        |        |        |        |        |        |           |           |           |             |

|    | 15     | 16     | 17     | 18     | 19     | 20        | 21        |  |
|----|--------|--------|--------|--------|--------|-----------|-----------|--|
| 05 | 2A1    | 2B1    | 2C1    |        | 2E1    | 2F1       | 2G1       |  |
| 05 | 2BR PH | 3BR PH | 3BR PH |        | 2BR PH | 2BR DK PH | 2BR DK PH |  |
| 04 | 2A     | 2B     | 2C     | 2D1    | 2E     | 2F        | 2G        |  |
| 04 | 2BR    | 3BR    | 3BR    | 2BR PH | 2BR    | 2BR DK    | 2BR DK    |  |
| 03 | 2A     | 2B     | 2C     | 2D     | 2E     | 2F        | 2G        |  |
| 00 | 2BR    | 3BR    | 3BR    | 2BR    | 2BR    | 2BR DK    | 2BR DK    |  |
| 02 | 2A2    | 2B2    | 2C2    | 2D2    | 2E2    | 2F2       | 2G2       |  |
| UZ | 2BR    | 3BR    | 3BR    | 2BR    | 2BR    | 2BR DK    | 2BR DK    |  |
| 01 |        | -      |        |        | SHOPS  |           |           |  |

| 14     |
|--------|
| 1P1    |
| 2BR PH |
| 1P     |
| 2BR    |
| 1P2    |
| 2BR    |
|        |
|        |