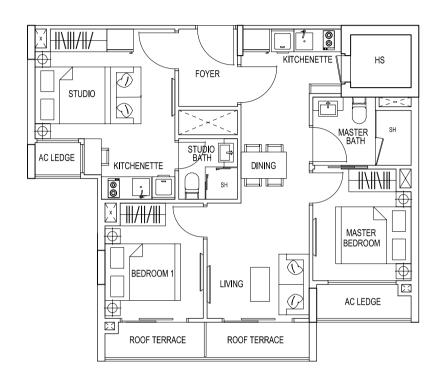

### TYPE 2AA2

3 Bedroom Dual Key + Roof Terrace 74 sqm / 797 sqft #02-39

The above plans and illustrations are subject to changes as may be approved by relevant authorities. Plans and illustrations are not drawn to scale. The balcony shall not be enclosed. Only approved balcony screen shall be used. For an illustration of approved balcony screen, please refer to specification page of this brochure