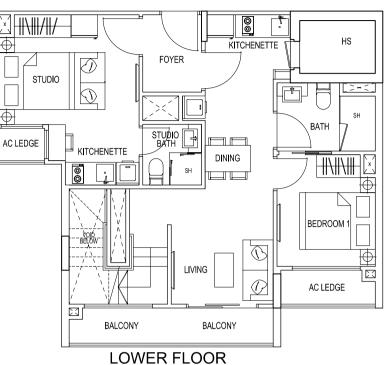

### TYPE 2F1 2 Bedroom Dual Key Penthouse 96 sqm / 1033 sqft #05-20

### TYPE 2G1

2 Bedroom Dual Key Penthouse 96 sqm / 1033 sqft #05-21

#### TYPE 2H1

1 Bedroom Penthouse 66 sqm / 710 sqft #05-22

LOWER FLOOR

UPPER FLOOR

TYPE 2J1 1 Bedroom Penthouse 66 sqm / 710 sqft #05-23

LOWER FLOOR

UPPER FLOOR