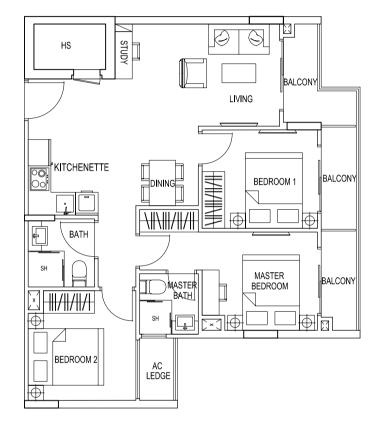

#### TYPE 1L2

3 Bedroom Dual Key + Roof Terrace 74 sqm / 797 sqft #02-11

TYPE 1L 3 Bedroom Dual Key 74 sqm / 797 sqft #03-11

TYPE 1M 3 Bedroom Dual Key 74 sqm / 797 sqft #03-12