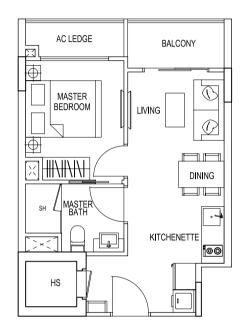

### TYPE 1A / 1E / 1N / 2R / 2T

| 2 Bedroon<br>57 sqm / 6<br>#03-01<br>#03-05<br>#03-13<br>#03-30 |  |
|-----------------------------------------------------------------|--|
|                                                                 |  |
| #03-32                                                          |  |

2 Bedroom 57 sqm / 614 sqft #03-02

# DRAFT

TYPE 1B

#### TYPE 1C

2 Bedroom 57 sqm / 614 sqft #03-03

### TYPE 1D / 1F / 1P / 2S / 2U

2 Bedroom 57 sqm / 614 sqft #03-04 #04-31 #03-06 #03-14 #03-31 #04-33 #03-33

The above plans and illustrations are subject to changes as may be approved by relevant authorities. Plans and illustrations are not drawn to scale. The balcony shall not be enclosed. Only approved balcony screen shall be used. For an illustration of approved balcony screen, please refer to specification page of this brochure