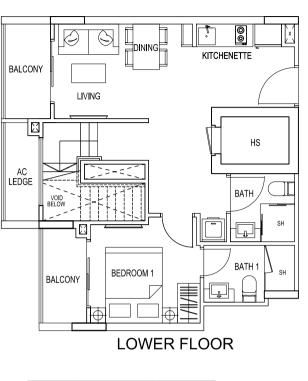

#### TYPE 2AA1

3 Bedroom Dual Key Penthouse 111 sam / 1195 saft #05-39

UPPER FLOOR