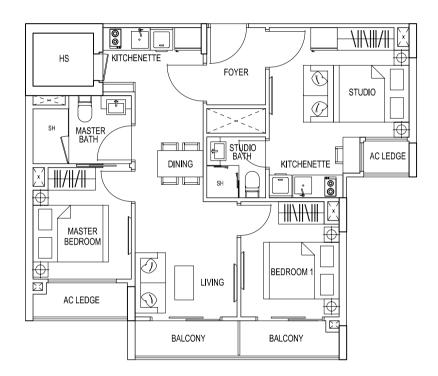

## DRAFT TOGETHERNESS and Investment. Have both with DUAL KEY UNITS.

Suggested Usage

An extra space integrated into your home. Perfect for multi-generation families, young adults, as your home office or return of investment for rental yield. Dual Key units are versatile and ensures your loved ones are always near, yet residing privately. Whichever way you use them, Dual Key gives you a sense of true ownership. The Dual Key collection is available in two and three-bedroom units.

Extra Room with Separate Key

1. Grandparen

3. Home Office

2. Young Adult

4. Tenant

\*Type 1L/1M. The above plans are subjected to changes as maybe approved by relevant authorities. Plans are not drawn to scale.