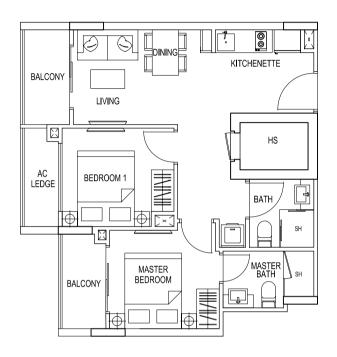

#### TYPE 1L2

3 Bedroom Dual Key + Roof Terrace 74 sqm / 797 sqft #02-11

TYPE 1L 3 Bedroom Dual Key 74 sqm / 797 sqft #03-11

TYPE 1M 3 Bedroom Dual Key 74 sqm / 797 sqft #03-12