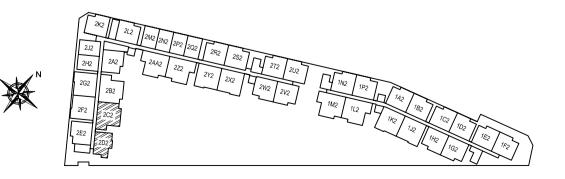

### DIAGRAMMATIC CHART

|    | 01     | 02     | 03     | 04     | 05     | 06     | 07     | 08     | 09        | 10        | 11        | 12        | 13     |
|----|--------|--------|--------|--------|--------|--------|--------|--------|-----------|-----------|-----------|-----------|--------|
| 04 | 1A1    | 1B1    | 1C1    | 1D1    | 1E1    | 1F1    | 1G1    | 1H1    | 1J1       | 1K1       | 1L1       | 1M1       | 1N1    |
| 04 | 2BR PH | 2BR DK PH | 2BR DK PH | 3BR DK PH | 3BR DK PH | 2BR PH |
| 03 | 1A     | 1B     | 1C     | 1D     | 1E     | 1F     | 1G     | 1H     | 1J        | 1K        | 1L        | 1M        | 1N     |
| 03 | 2BR    | 2BR DK    | 2BR DK    | 3BR DK    | 3BR DK    | 2BR    |
| 02 | 1A2    | 1B2    | 1C2    | 1D2    | 1E2    | 1F2    | 1G2    | 1H2    | 1J2       | 1K2       | 1L2       | 1M2       | 1N2    |
|    | 2BR    | 2BR DK    | 2BR DK    | 3BR DK    | 3BR DK    | 2BR    |
| 01 |        |        |        |        |        |        | SHC    | OPS    |           |           |           |           |        |

The above plans are subjected to changes as may be approved by relevant authorities. Plans are not drawn to scale.

|          | 15     | 16     | 17     | 18     | 19     | 20        | 21        | 22     | 23     |
|----------|--------|--------|--------|--------|--------|-----------|-----------|--------|--------|
| 05       | 2A1    | 2B1    | 2C1    |        | 2E1    | 2F1       | 2G1       | 2H1    | 2J1    |
| 05       | 2BR PH | 3BR PH | 3BR PH |        | 2BR PH | 2BR DK PH | 2BR DK PH | 1BR PH | 1BR PH |
| 04       | 2A     | 2B     | 2C     | 2D1    | 2E     | 2F        | 2G        | 2H     | 2J     |
| 04       | 2BR    | 3BR    | 3BR    | 2BR PH | 2BR    | 2BR DK    | 2BR DK    | 1BR    | 1BR    |
| 03       | 2A     | 2B     | 2C     | 2D     | 2E     | 2F        | 2G        | 2H     | 2J     |
| 03       | 2BR    | 3BR    | 3BR    | 2BR    | 2BR    | 2BR DK    | 2BR DK    | 1BR    | 1BR    |
| 00       | 2A2    | 2B2    | 2C2    | 2D2    | 2E2    | 2F2       | 2G2       | 2H2    | 2J2    |
| 02       | 2BR    | 3BR    | 3BR    | 2BR    | 2BR    | 2BR DK    | 2BR DK    | 1BR    | 1BR    |
| 01 SHOPS |        |        |        |        |        |           |           |        |        |
|          |        |        |        |        |        |           |           |        |        |
|          |        |        |        |        |        |           |           |        |        |

|    | 24        | 25     | 26     | 27     | 28     | 29     | 30     | 31     | 32     | 33     | 34     | 35     | 36        | 37        | 38        | 39          |
|----|-----------|--------|--------|--------|--------|--------|--------|--------|--------|--------|--------|--------|-----------|-----------|-----------|-------------|
| 05 | 2K1       | 2L1    | 2M1    | 2N1    | 2P1    | 2Q1    | 2R1    | 2\$1   | 2T1    | 2U1    | 2V1    | 2W1    | 2X1       | 2Y1       | 2Z1       | <b>2AA1</b> |
| 05 | 2BR PH    | 2BR PH | 1BR PH | 1BR PH | 1BR PH | 1BR PH | 2BR DK PH | 2BR DK PH | 3BR DK PH | 3BR DK PH   |
| 04 | <b>2K</b> | 2L     | 2M     | 2N     | 2P     | 2Q     | 2R     | 2\$    | 2T     | 2U     | 2V     | 2W     | 2X        | 2Y        | 2Z        | <b>2AA</b>  |
| 04 | 2BR       | 2BR    | 1BR    | 1BR    | 1BR    | 1BR    | 2BR    | 2BR    | 2BR    | 2BR    | 2BR    | 2BR    | 2BR DK    | 2BR DK    | 3BR DK    | 3BR DK      |
| 03 | <b>2K</b> | 2L     | 2M     | 2N     | 2P     | 2Q     | 2R     | 2\$    | 2T     | 2U     | 2V     | 2W     | 2X        | 2Y        | 2Z        | <b>2</b> AA |
|    | 2BR       | 2BR    | 1BR    | 1BR    | 1BR    | 1BR    | 2BR    | 2BR    | 2BR    | 2BR    | 2BR    | 2BR    | 2BR DK    | 2BR DK    | 3BR DK    | 3BR DK      |
| 02 | 2K2       | 2L2    | 2M2    | 2N2    | 2P2    | 2Q2    | 2R2    | 2\$2   | 2T2    | 2U2    | 2V2    | 2W2    | 2X2       | 2Y2       | 2Z2       | 2AA2        |
| 02 | 2BR       | 2BR    | 1BR    | 1BR    | 1BR    | 1BR    | 2BR    | 2BR    | 2BR    | 2BR    | 2BR    | 2BR    | 2BR DK    | 2BR DK    | 3BR DK    | 3BR DK      |
| 01 | 01 SHOPS  |        |        |        |        |        |        |        |        |        |        |        |           |           |           |             |

|    | 15     | 16     | 17     | 18     | 19     | 20        | 21        |  |
|----|--------|--------|--------|--------|--------|-----------|-----------|--|
| 05 | 2A1    | 2B1    | 2C1    |        | 2E1    | 2F1       | 2G1       |  |
| 05 | 2BR PH | 3BR PH | 3BR PH |        | 2BR PH | 2BR DK PH | 2BR DK PH |  |
| 04 | 2A     | 2B     | 2C     | 2D1    | 2E     | 2F        | 2G        |  |
| 04 | 2BR    | 3BR    | 3BR    | 2BR PH | 2BR    | 2BR DK    | 2BR DK    |  |
| 03 | 2A     | 2B     | 2C     | 2D     | 2E     | 2F        | 2G        |  |
| 00 | 2BR    | 3BR    | 3BR    | 2BR    | 2BR    | 2BR DK    | 2BR DK    |  |
| 02 | 2A2    | 2B2    | 2C2    | 2D2    | 2E2    | 2F2       | 2G2       |  |
| UZ | 2BR    | 3BR    | 3BR    | 2BR    | 2BR    | 2BR DK    | 2BR DK    |  |
| 01 |        | -      |        |        | SHOPS  |           |           |  |

| 14     |
|--------|
| 1P1    |
| 2BR PH |
| 1P     |
| 2BR    |
| 1P2    |
| 2BR    |
|        |
|        |