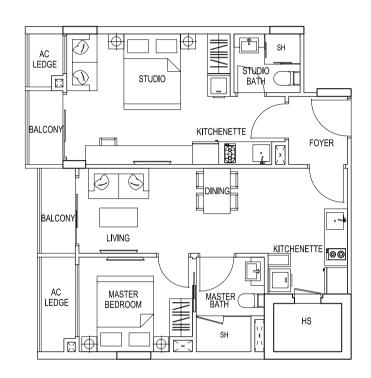

## DRAFT TOGETHERNESS and Investment. Have both with DUAL KEY UNITS.

Suggested Usage

An extra space integrated into your home. Perfect for multi-generation families, young adults, as your home office or return of investment for rental yield. Dual Key units are versatile and ensures your loved ones are always near, yet residing privately. Whichever way you use them, Dual Key gives you a sense of true ownership. The Dual Key collection is available in two and three-bedroom units.

Extra Room with Separate Key

1. Grandparen

3. Home Office

2. Young Adult

4. Tenant

\*Type 1L/1M. The above plans are subjected to changes as maybe approved by relevant authorities. Plans are not drawn to scale.