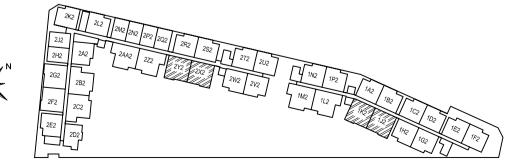

### UNIT FLOOR PLAN LEVEL 2, 3 & 4

### UNIT FLOOR PLAN PENTHOUSE

- 3 Bedroom Dual Key

\* Units in stack number 18 are up to level 4 only

The above plans are subjected to changes as maybe approved by relevant authorities. Plans are not drawn to scale.