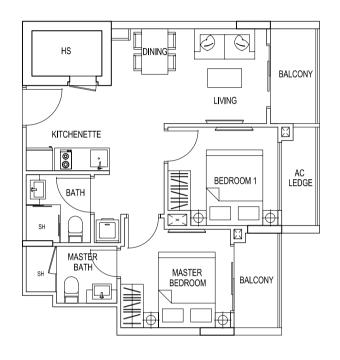

### TYPE 2C2

3 Bedroom + Roof Terrace 77 sqm / 829 sqft #02-17

TYPE 2D2 2 Bedroom 50 sqm / 538 sqft #02-18

The above plans and illustrations are subject to changes as may be approved by relevant authorities. Plans and illustrations are not drawn to scale. The balcony shall not be enclosed. Only approved balcony screen shall be used. For an illustration of approved balcony screen, please refer to specification page of this brochure