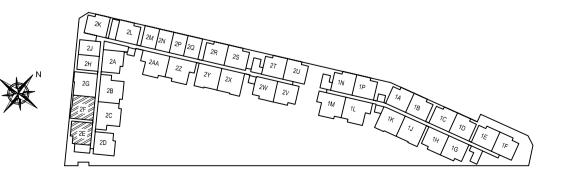

### DIAGRAMMATIC CHART

|    | 01     | 02     | 03     | 04     | 05     | 06     | 07     | 08     | 09        | 10        | 11        | 12        | 13     |
|----|--------|--------|--------|--------|--------|--------|--------|--------|-----------|-----------|-----------|-----------|--------|
| 04 | 1A1    | 1B1    | 1C1    | 1D1    | 1E1    | 1F1    | 1G1    | 1H1    | 1J1       | 1K1       | 1L1       | 1M1       | 1N1    |
| 04 | 2BR PH | 2BR DK PH | 2BR DK PH | 3BR DK PH | 3BR DK PH | 2BR PH |
| 03 | 1A     | 1B     | 1C     | 1D     | 1E     | 1F     | 1G     | 1H     | 1J        | 1K        | 1L        | 1M        | 1N     |
| 03 | 2BR    | 2BR DK    | 2BR DK    | 3BR DK    | 3BR DK    | 2BR    |
| 02 | 1A2    | 1B2    | 1C2    | 1D2    | 1E2    | 1F2    | 1G2    | 1H2    | 1J2       | 1K2       | 1L2       | 1M2       | 1N2    |
|    | 2BR    | 2BR DK    | 2BR DK    | 3BR DK    | 3BR DK    | 2BR    |
| 01 |        |        |        |        |        |        | SHC    | OPS    |           |           |           |           |        |

The above plans are subjected to changes as may be approved by relevant authorities. Plans are not drawn to scale.

|          | 15     | 16     | 17     | 18     | 19     | 20        | 21        | 22     | 23     |
|----------|--------|--------|--------|--------|--------|-----------|-----------|--------|--------|
| 05       | 2A1    | 2B1    | 2C1    |        | 2E1    | 2F1       | 2G1       | 2H1    | 2J1    |
| 05       | 2BR PH | 3BR PH | 3BR PH |        | 2BR PH | 2BR DK PH | 2BR DK PH | 1BR PH | 1BR PH |
| 04       | 2A     | 2B     | 2C     | 2D1    | 2E     | 2F        | 2G        | 2H     | 2J     |
| 04       | 2BR    | 3BR    | 3BR    | 2BR PH | 2BR    | 2BR DK    | 2BR DK    | 1BR    | 1BR    |
| 03       | 2A     | 2B     | 2C     | 2D     | 2E     | 2F        | 2G        | 2H     | 2J     |
| 03       | 2BR    | 3BR    | 3BR    | 2BR    | 2BR    | 2BR DK    | 2BR DK    | 1BR    | 1BR    |
| 00       | 2A2    | 2B2    | 2C2    | 2D2    | 2E2    | 2F2       | 2G2       | 2H2    | 2J2    |
| 02       | 2BR    | 3BR    | 3BR    | 2BR    | 2BR    | 2BR DK    | 2BR DK    | 1BR    | 1BR    |
| 01 SHOPS |        |        |        |        |        |           |           |        |        |
|          |        |        |        |        |        |           |           |        |        |
|          |        |        |        |        |        |           |           |        |        |

|    | 24        | 25     | 26     | 27     | 28     | 29     | 30     | 31     | 32     | 33     | 34     | 35     | 36        | 37        | 38        | 39          |
|----|-----------|--------|--------|--------|--------|--------|--------|--------|--------|--------|--------|--------|-----------|-----------|-----------|-------------|
| 05 | 2K1       | 2L1    | 2M1    | 2N1    | 2P1    | 2Q1    | 2R1    | 2\$1   | 2T1    | 2U1    | 2V1    | 2W1    | 2X1       | 2Y1       | 2Z1       | <b>2AA1</b> |
| 05 | 2BR PH    | 2BR PH | 1BR PH | 1BR PH | 1BR PH | 1BR PH | 2BR DK PH | 2BR DK PH | 3BR DK PH | 3BR DK PH   |
| 04 | <b>2K</b> | 2L     | 2M     | 2N     | 2P     | 2Q     | 2R     | 2\$    | 2T     | 2U     | 2V     | 2W     | 2X        | 2Y        | 2Z        | <b>2AA</b>  |
| 04 | 2BR       | 2BR    | 1BR    | 1BR    | 1BR    | 1BR    | 2BR    | 2BR    | 2BR    | 2BR    | 2BR    | 2BR    | 2BR DK    | 2BR DK    | 3BR DK    | 3BR DK      |
| 03 | <b>2K</b> | 2L     | 2M     | 2N     | 2P     | 2Q     | 2R     | 2\$    | 2T     | 2U     | 2V     | 2W     | 2X        | 2Y        | 2Z        | <b>2</b> AA |
|    | 2BR       | 2BR    | 1BR    | 1BR    | 1BR    | 1BR    | 2BR    | 2BR    | 2BR    | 2BR    | 2BR    | 2BR    | 2BR DK    | 2BR DK    | 3BR DK    | 3BR DK      |
| 02 | 2K2       | 2L2    | 2M2    | 2N2    | 2P2    | 2Q2    | 2R2    | 2\$2   | 2T2    | 2U2    | 2V2    | 2W2    | 2X2       | 2Y2       | 2Z2       | 2AA2        |
| 02 | 2BR       | 2BR    | 1BR    | 1BR    | 1BR    | 1BR    | 2BR    | 2BR    | 2BR    | 2BR    | 2BR    | 2BR    | 2BR DK    | 2BR DK    | 3BR DK    | 3BR DK      |
| 01 | 01 SHOPS  |        |        |        |        |        |        |        |        |        |        |        |           |           |           |             |

|    | 15     | 16     | 17     | 18     | 19     | 20        | 21        |  |
|----|--------|--------|--------|--------|--------|-----------|-----------|--|
| 05 | 2A1    | 2B1    | 2C1    |        | 2E1    | 2F1       | 2G1       |  |
| 05 | 2BR PH | 3BR PH | 3BR PH |        | 2BR PH | 2BR DK PH | 2BR DK PH |  |
| 04 | 2A     | 2B     | 2C     | 2D1    | 2E     | 2F        | 2G        |  |
| 04 | 2BR    | 3BR    | 3BR    | 2BR PH | 2BR    | 2BR DK    | 2BR DK    |  |
| 03 | 2A     | 2B     | 2C     | 2D     | 2E     | 2F        | 2G        |  |
| 00 | 2BR    | 3BR    | 3BR    | 2BR    | 2BR    | 2BR DK    | 2BR DK    |  |
| 02 | 2A2    | 2B2    | 2C2    | 2D2    | 2E2    | 2F2       | 2G2       |  |
| UZ | 2BR    | 3BR    | 3BR    | 2BR    | 2BR    | 2BR DK    | 2BR DK    |  |
| 01 |        | -      |        |        | SHOPS  |           |           |  |

| 14     |
|--------|
| 1P1    |
| 2BR PH |
| 1P     |
| 2BR    |
| 1P2    |
| 2BR    |
|        |
|        |