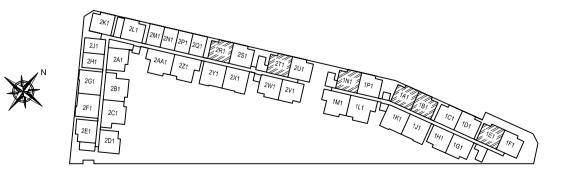

### DIAGRAMMATIC CHART

|    | 01     | 02     | 03     | 04     | 05     | 06     | 07     | 08     | 09        | 10        | 11        | 12        | 13     |
|----|--------|--------|--------|--------|--------|--------|--------|--------|-----------|-----------|-----------|-----------|--------|
| 04 | 1A1    | 1B1    | 1C1    | 1D1    | 1E1    | 1F1    | 1G1    | 1H1    | 1J1       | 1K1       | 1L1       | 1M1       | 1N1    |
| 04 | 2BR PH | 2BR DK PH | 2BR DK PH | 3BR DK PH | 3BR DK PH | 2BR PH |
| 03 | 1A     | 1B     | 1C     | 1D     | 1E     | 1F     | 1G     | 1H     | 1J        | 1K        | 1L        | 1M        | 1N     |
| 03 | 2BR    | 2BR DK    | 2BR DK    | 3BR DK    | 3BR DK    | 2BR    |
| 02 | 1A2    | 1B2    | 1C2    | 1D2    | 1E2    | 1F2    | 1G2    | 1H2    | 1J2       | 1K2       | 1L2       | 1M2       | 1N2    |
|    | 2BR    | 2BR DK    | 2BR DK    | 3BR DK    | 3BR DK    | 2BR    |
| 01 |        |        |        |        |        |        | SHC    | OPS    |           |           |           |           |        |

The above plans are subjected to changes as may be approved by relevant authorities. Plans are not drawn to scale.

|          | 15     | 16     | 17     | 18     | 19     | 20        | 21        | 22     | 23     |
|----------|--------|--------|--------|--------|--------|-----------|-----------|--------|--------|
| 05       | 2A1    | 2B1    | 2C1    |        | 2E1    | 2F1       | 2G1       | 2H1    | 2J1    |
| 05       | 2BR PH | 3BR PH | 3BR PH |        | 2BR PH | 2BR DK PH | 2BR DK PH | 1BR PH | 1BR PH |
| 04       | 2A     | 2B     | 2C     | 2D1    | 2E     | 2F        | 2G        | 2H     | 2J     |
| 04       | 2BR    | 3BR    | 3BR    | 2BR PH | 2BR    | 2BR DK    | 2BR DK    | 1BR    | 1BR    |
| 03       | 2A     | 2B     | 2C     | 2D     | 2E     | 2F        | 2G        | 2H     | 2J     |
| 03       | 2BR    | 3BR    | 3BR    | 2BR    | 2BR    | 2BR DK    | 2BR DK    | 1BR    | 1BR    |
| 00       | 2A2    | 2B2    | 2C2    | 2D2    | 2E2    | 2F2       | 2G2       | 2H2    | 2J2    |
| 02       | 2BR    | 3BR    | 3BR    | 2BR    | 2BR    | 2BR DK    | 2BR DK    | 1BR    | 1BR    |
| 01 SHOPS |        |        |        |        |        |           |           |        |        |
|          |        |        |        |        |        |           |           |        |        |
|          |        |        |        |        |        |           |           |        |        |

|    | 24        | 25     | 26     | 27     | 28     | 29     | 30     | 31     | 32     | 33     | 34     | 35     | 36        | 37        | 38        | 39          |
|----|-----------|--------|--------|--------|--------|--------|--------|--------|--------|--------|--------|--------|-----------|-----------|-----------|-------------|
| 05 | 2K1       | 2L1    | 2M1    | 2N1    | 2P1    | 2Q1    | 2R1    | 2\$1   | 2T1    | 2U1    | 2V1    | 2W1    | 2X1       | 2Y1       | 2Z1       | <b>2AA1</b> |
| 05 | 2BR PH    | 2BR PH | 1BR PH | 1BR PH | 1BR PH | 1BR PH | 2BR DK PH | 2BR DK PH | 3BR DK PH | 3BR DK PH   |
| 04 | <b>2K</b> | 2L     | 2M     | 2N     | 2P     | 2Q     | 2R     | 2\$    | 2T     | 2U     | 2V     | 2W     | 2X        | 2Y        | 2Z        | <b>2AA</b>  |
| 04 | 2BR       | 2BR    | 1BR    | 1BR    | 1BR    | 1BR    | 2BR    | 2BR    | 2BR    | 2BR    | 2BR    | 2BR    | 2BR DK    | 2BR DK    | 3BR DK    | 3BR DK      |
| 03 | <b>2K</b> | 2L     | 2M     | 2N     | 2P     | 2Q     | 2R     | 2\$    | 2T     | 2U     | 2V     | 2W     | 2X        | 2Y        | 2Z        | <b>2</b> AA |
|    | 2BR       | 2BR    | 1BR    | 1BR    | 1BR    | 1BR    | 2BR    | 2BR    | 2BR    | 2BR    | 2BR    | 2BR    | 2BR DK    | 2BR DK    | 3BR DK    | 3BR DK      |
| 02 | 2K2       | 2L2    | 2M2    | 2N2    | 2P2    | 2Q2    | 2R2    | 2\$2   | 2T2    | 2U2    | 2V2    | 2W2    | 2X2       | 2Y2       | 2Z2       | 2AA2        |
| 02 | 2BR       | 2BR    | 1BR    | 1BR    | 1BR    | 1BR    | 2BR    | 2BR    | 2BR    | 2BR    | 2BR    | 2BR    | 2BR DK    | 2BR DK    | 3BR DK    | 3BR DK      |
| 01 | 01 SHOPS  |        |        |        |        |        |        |        |        |        |        |        |           |           |           |             |

|    | 15     | 16     | 17     | 18     | 19     | 20        | 21        |  |
|----|--------|--------|--------|--------|--------|-----------|-----------|--|
| 05 | 2A1    | 2B1    | 2C1    |        | 2E1    | 2F1       | 2G1       |  |
| 05 | 2BR PH | 3BR PH | 3BR PH |        | 2BR PH | 2BR DK PH | 2BR DK PH |  |
| 04 | 2A     | 2B     | 2C     | 2D1    | 2E     | 2F        | 2G        |  |
| 04 | 2BR    | 3BR    | 3BR    | 2BR PH | 2BR    | 2BR DK    | 2BR DK    |  |
| 03 | 2A     | 2B     | 2C     | 2D     | 2E     | 2F        | 2G        |  |
| 00 | 2BR    | 3BR    | 3BR    | 2BR    | 2BR    | 2BR DK    | 2BR DK    |  |
| 02 | 2A2    | 2B2    | 2C2    | 2D2    | 2E2    | 2F2       | 2G2       |  |
| UZ | 2BR    | 3BR    | 3BR    | 2BR    | 2BR    | 2BR DK    | 2BR DK    |  |
| 01 |        | -      |        |        | SHOPS  |           |           |  |

| 14     |
|--------|
| 1P1    |
| 2BR PH |
| 1P     |
| 2BR    |
| 1P2    |
| 2BR    |
|        |
|        |