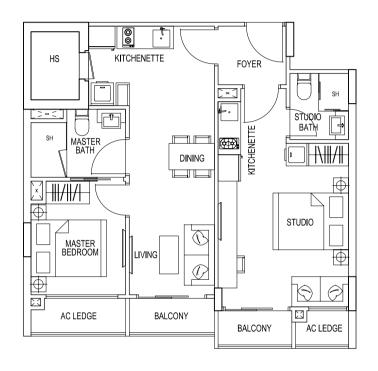

## DRAFT TOGETHERNESS and Investment. Have both with DUAL KEY UNITS.

Suggested Usage

An extra space integrated into your home. Perfect for multi-generation families, young adults, as your home office or return of investment for rental yield. Dual Key units are versatile and ensures your loved ones are always near, yet residing privately. Whichever way you use them, Dual Key gives you a sense of true ownership. The Dual Key collection is available in two and three-bedroom units.

Extra Room with Separate Key

1. Grandparen

3. Home Office

2. Young Adult

4. Tenant

\*Type 1L/1M. The above plans are subjected to changes as maybe approved by relevant authorities. Plans are not drawn to scale.