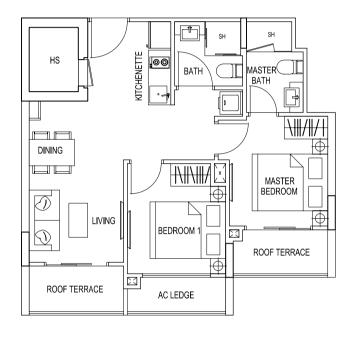

### TYPE 1J / 2X

2 Bedroom Dual Key 68 sqm / 732 sqft #03-09 #03-36 #04-36

TYPE 1J1 / 2X1

2 Bedroom Dual Key Penthouse 96 sqm / 1033 sqft #04-09 #05-36

LOWER FLOOR

UPPER FLOOR