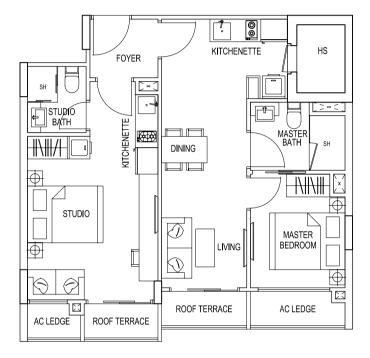

### UNIT FLOOR PLAN LEVEL 2, 3 & 4

### UNIT FLOOR PLAN PENTHOUSE

- 3 Bedroom Dual Key

\* Units in stack number 18 are up to level 4 only

The above plans are subjected to changes as maybe approved by relevant authorities. Plans are not drawn to scale.