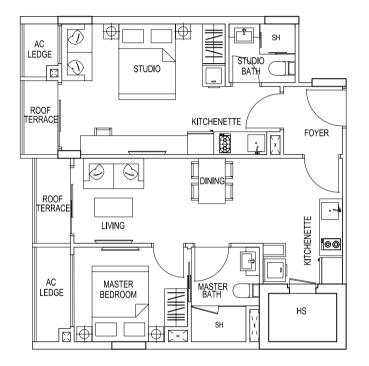

### UNIT FLOOR PLAN LEVEL 2, 3 & 4

### TYPE 2A

2 Bedroom 57 sqm / 614 sqft #03-15 #04-15