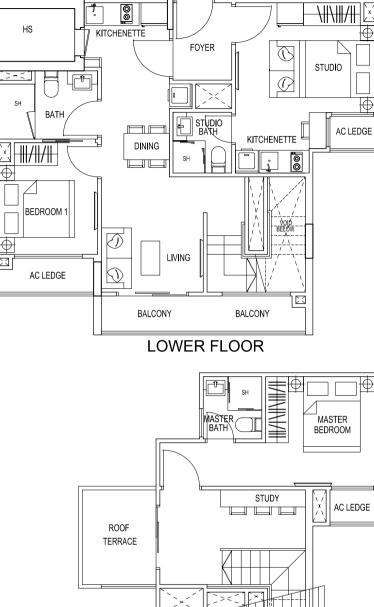

TYPE 1J1 / 2X1

2 Bedroom Dual Key Penthouse 96 sqm / 1033 sqft #04-09 #05-36

LOWER FLOOR

UPPER FLOOR

### TYPE 1K1 / 2Y1 2 Bedroom Dual Key Penthouse 96 sqm / 1033 sqft #04-10 #05-37

# DRAFT

LOWER FLOOR

UPPER FLOOR

TYPE 1L1 3 Bedroom Dual Key Penthouse 111 sqm / 1195 sqft #04-11

AC LEDGE ROOF TERRACE UPPER FLOOR

TYPE 1M1

3 Bedroom Dual Key Penthouse 111 sqm / 1195 sqft #04-12

X

The above plans and illustrations are subject to changes as may be approved by relevant authorities. Plans and illustrations are not drawn to scale. The balcony shall not be enclosed. Only approved balcony screen shall be used. For an illustration of approved balcony screen, please refer to specification page of this brochure