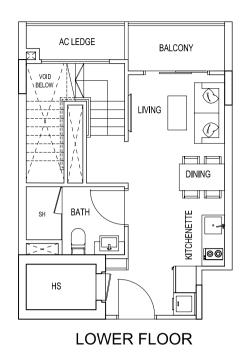

#### TYPE 1A1 / 1E1 / 1N1 / 2R1 / 2T1

2 Bedroom Penthouse 84 sqm / 904 sqft #04-01 #04-05 #04-13 #05-30 #05-32

LOWER FLOOR

UPPER FLOOR

TYPE 1B1

2 Bedroom Penthouse 84 sqm / 904 sqft #04-02

LOWER FLOOR

UPPER FLOOR

TYPE 1C1 2 Bedroom Penthouse 84 sqm / 904 sqft #04-03

LOWER FLOOR

UPPER FLOOR

84 sqm / 904 sqft #04-04 #04-06 #04-14 #05-31

#05-33

### TYPE 1D1 / 1F1 / 1P1 / 2S1 / 2U1

2 Bedroom Penthouse

#### TYPE 1G1 / 2V1

2 Bedroom Penthouse 84 sqm / 904 sqft #04-07 #05-34

### TYPE 1H1

2 Bedroom Penthouse 84 sqm / 904 sqft #04-08

The above plans and illustrations are subject to changes as may be approved by relevant authorities. Plans and illustrations are not drawn to scale. The balcony shall not be enclosed. Only approved balcony screen shall be used. For an illustration of approved balcony screen, please refer to specification page of this brochure