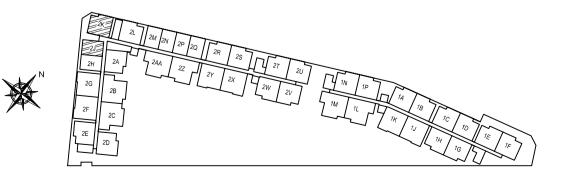

### DIAGRAMMATIC CHART

|    | 01     | 02     | 03     | 04     | 05     | 06     | 07     | 08     | 09        | 10        | 11        | 12        | 13     |
|----|--------|--------|--------|--------|--------|--------|--------|--------|-----------|-----------|-----------|-----------|--------|
| 04 | 1A1    | 1B1    | 1C1    | 1D1    | 1E1    | 1F1    | 1G1    | 1H1    | 1J1       | 1K1       | 1L1       | 1M1       | 1N1    |
| 04 | 2BR PH | 2BR DK PH | 2BR DK PH | 3BR DK PH | 3BR DK PH | 2BR PH |
| 03 | 1A     | 1B     | 1C     | 1D     | 1E     | 1F     | 1G     | 1H     | 1J        | 1K        | 1L        | 1M        | 1N     |
| 03 | 2BR    | 2BR DK    | 2BR DK    | 3BR DK    | 3BR DK    | 2BR    |
| 02 | 1A2    | 1B2    | 1C2    | 1D2    | 1E2    | 1F2    | 1G2    | 1H2    | 1J2       | 1K2       | 1L2       | 1M2       | 1N2    |
|    | 2BR    | 2BR DK    | 2BR DK    | 3BR DK    | 3BR DK    | 2BR    |
| 01 |        |        |        |        |        |        | SHC    | OPS    |           |           |           |           |        |

The above plans are subjected to changes as may be approved by relevant authorities. Plans are not drawn to scale.

|          | 15     | 16     | 17     | 18     | 19     | 20        | 21        | 22     | 23     |
|----------|--------|--------|--------|--------|--------|-----------|-----------|--------|--------|
| 05       | 2A1    | 2B1    | 2C1    |        | 2E1    | 2F1       | 2G1       | 2H1    | 2J1    |
| 05       | 2BR PH | 3BR PH | 3BR PH |        | 2BR PH | 2BR DK PH | 2BR DK PH | 1BR PH | 1BR PH |
| 04       | 2A     | 2B     | 2C     | 2D1    | 2E     | 2F        | 2G        | 2H     | 2J     |
| 04       | 2BR    | 3BR    | 3BR    | 2BR PH | 2BR    | 2BR DK    | 2BR DK    | 1BR    | 1BR    |
| 03       | 2A     | 2B     | 2C     | 2D     | 2E     | 2F        | 2G        | 2H     | 2J     |
| 03       | 2BR    | 3BR    | 3BR    | 2BR    | 2BR    | 2BR DK    | 2BR DK    | 1BR    | 1BR    |
| 00       | 2A2    | 2B2    | 2C2    | 2D2    | 2E2    | 2F2       | 2G2       | 2H2    | 2J2    |
| 02       | 2BR    | 3BR    | 3BR    | 2BR    | 2BR    | 2BR DK    | 2BR DK    | 1BR    | 1BR    |
| 01 SHOPS |        |        |        |        |        |           |           |        |        |
|          |        |        |        |        |        |           |           |        |        |
|          |        |        |        |        |        |           |           |        |        |

|    | 24        | 25     | 26     | 27     | 28     | 29     | 30     | 31     | 32     | 33     | 34     | 35     | 36        | 37        | 38        | 39          |
|----|-----------|--------|--------|--------|--------|--------|--------|--------|--------|--------|--------|--------|-----------|-----------|-----------|-------------|
| 05 | 2K1       | 2L1    | 2M1    | 2N1    | 2P1    | 2Q1    | 2R1    | 2\$1   | 2T1    | 2U1    | 2V1    | 2W1    | 2X1       | 2Y1       | 2Z1       | <b>2AA1</b> |
| 05 | 2BR PH    | 2BR PH | 1BR PH | 1BR PH | 1BR PH | 1BR PH | 2BR DK PH | 2BR DK PH | 3BR DK PH | 3BR DK PH   |
| 04 | <b>2K</b> | 2L     | 2M     | 2N     | 2P     | 2Q     | 2R     | 2\$    | 2T     | 2U     | 2V     | 2W     | 2X        | 2Y        | 2Z        | <b>2AA</b>  |
| 04 | 2BR       | 2BR    | 1BR    | 1BR    | 1BR    | 1BR    | 2BR    | 2BR    | 2BR    | 2BR    | 2BR    | 2BR    | 2BR DK    | 2BR DK    | 3BR DK    | 3BR DK      |
| 03 | <b>2K</b> | 2L     | 2M     | 2N     | 2P     | 2Q     | 2R     | 2\$    | 2T     | 2U     | 2V     | 2W     | 2X        | 2Y        | 2Z        | <b>2</b> AA |
|    | 2BR       | 2BR    | 1BR    | 1BR    | 1BR    | 1BR    | 2BR    | 2BR    | 2BR    | 2BR    | 2BR    | 2BR    | 2BR DK    | 2BR DK    | 3BR DK    | 3BR DK      |
| 02 | 2K2       | 2L2    | 2M2    | 2N2    | 2P2    | 2Q2    | 2R2    | 2\$2   | 2T2    | 2U2    | 2V2    | 2W2    | 2X2       | 2Y2       | 2Z2       | 2AA2        |
| 02 | 2BR       | 2BR    | 1BR    | 1BR    | 1BR    | 1BR    | 2BR    | 2BR    | 2BR    | 2BR    | 2BR    | 2BR    | 2BR DK    | 2BR DK    | 3BR DK    | 3BR DK      |
| 01 | 01 SHOPS  |        |        |        |        |        |        |        |        |        |        |        |           |           |           |             |

|    | 15     | 16     | 17     | 18     | 19     | 20        | 21        |  |
|----|--------|--------|--------|--------|--------|-----------|-----------|--|
| 05 | 2A1    | 2B1    | 2C1    |        | 2E1    | 2F1       | 2G1       |  |
| 05 | 2BR PH | 3BR PH | 3BR PH |        | 2BR PH | 2BR DK PH | 2BR DK PH |  |
| 04 | 2A     | 2B     | 2C     | 2D1    | 2E     | 2F        | 2G        |  |
| 04 | 2BR    | 3BR    | 3BR    | 2BR PH | 2BR    | 2BR DK    | 2BR DK    |  |
| 03 | 2A     | 2B     | 2C     | 2D     | 2E     | 2F        | 2G        |  |
| 00 | 2BR    | 3BR    | 3BR    | 2BR    | 2BR    | 2BR DK    | 2BR DK    |  |
| 02 | 2A2    | 2B2    | 2C2    | 2D2    | 2E2    | 2F2       | 2G2       |  |
| UZ | 2BR    | 3BR    | 3BR    | 2BR    | 2BR    | 2BR DK    | 2BR DK    |  |
| 01 |        | -      |        |        | SHOPS  |           |           |  |

| 14     |
|--------|
| 1P1    |
| 2BR PH |
| 1P     |
| 2BR    |
| 1P2    |
| 2BR    |
|        |
|        |