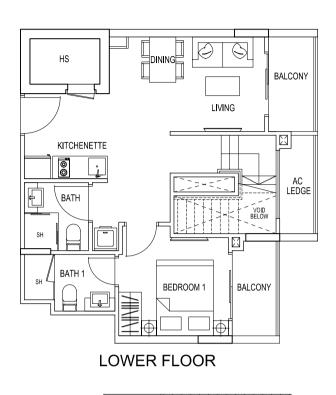

#### TYPE 1A1 / 1E1 / 1N1 / 2R1 / 2T1

2 Bedroom Penthouse 84 sqm / 904 sqft #04-01 #04-05 #04-13 #05-30 #05-32

LOWER FLOOR

UPPER FLOOR

TYPE 1B1

2 Bedroom Penthouse 84 sqm / 904 sqft #04-02

LOWER FLOOR

UPPER FLOOR

TYPE 1C1 2 Bedroom Penthouse 84 sqm / 904 sqft #04-03

LOWER FLOOR

UPPER FLOOR

84 sqm / 904 sqft #04-04 #04-06 #04-14 #05-31

#05-33

### TYPE 1D1 / 1F1 / 1P1 / 2S1 / 2U1

2 Bedroom Penthouse