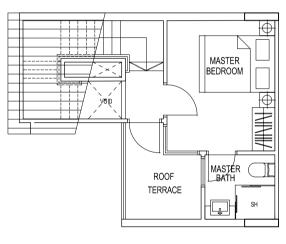

### TYPE 2D1

2 Bedroom Penthouse 84 sqm / 904 sqft #04-18

SH \_\_\_\_\_

MASTER BEDROOM ROOF TERRACE UPPER FLOOR

The above plans and illustrations are subject to changes as may be approved by relevant authorities. Plans and illustrations are not drawn to scale. The balcony shall not be enclosed. Only approved balcony screen shall be used. For an illustration of approved balcony screen, please refer to specification page of this brochure

#### TYPE 2H1

1 Bedroom Penthouse 66 sqm / 710 sqft #05-22

LOWER FLOOR

UPPER FLOOR

TYPE 2J1 1 Bedroom Penthouse 66 sqm / 710 sqft #05-23

LOWER FLOOR

UPPER FLOOR