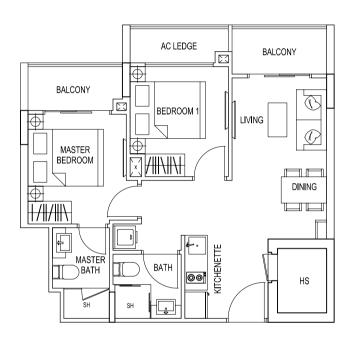

### UNIT FLOOR PLAN LEVEL 2, 3 & 4

### TYPE 1A2 / 1E2 / 1N2 / 2R2 / 2T2

2 Bedroom + Roof Terrace 57 sqm / 614 sqft #02-01 #02-05 #02-13 #02-30 #02-32

#### TYPE 1B2

2 Bedroom + Roof Terrace 57 sqm / 614 sqft #02-02

TYPE 1C2

2 Bedroom + Roof Terrace 57 sqm / 614 sqft #02-03

2 Bedroom + Roof Terrace 57 sqm / 614 sqft #02-04 #02-06 #02-14 #02-31 #02-33

TYPE 1D2 / 1F2 / 1P2 / 2S2 / 2U2

### TYPE 1G2 / 2V2

2 Bedroom + Roof Terrace 57 sqm / 614 sqft #02-07 #02-34

#### TYPE 1H2

2 Bedroom + Roof Terrace 57 sqm / 614 sqft #02-08

TYPE 1J2 / 2X2 2 Bedroom Dual Key + Roof Terrace 68 sqm / 732 sqft #02-09 #02-36

TYPE 1K2 / 2Y2 2 Bedroom Dual Key + Roof Terrace 68 sqm / 732 sqft #02-10 #02-37