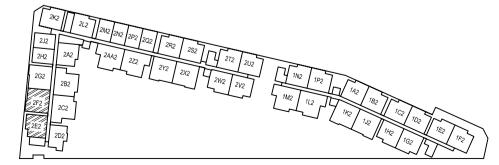

### DIAGRAMMATIC CHART

|    | 01     | 02     | 03     | 04     | 05     | 06     | 07     | 08     | 09        | 10        | 11        | 12        | 13     |
|----|--------|--------|--------|--------|--------|--------|--------|--------|-----------|-----------|-----------|-----------|--------|
| 04 | 1A1    | 1B1    | 1C1    | 1D1    | 1E1    | 1F1    | 1G1    | 1H1    | 1J1       | 1K1       | 1L1       | 1M1       | 1N1    |
| 04 | 2BR PH | 2BR DK PH | 2BR DK PH | 3BR DK PH | 3BR DK PH | 2BR PH |
| 03 | 1A     | 1B     | 1C     | 1D     | 1E     | 1F     | 1G     | 1H     | 1J        | 1K        | 1L        | 1M        | 1N     |
| 03 | 2BR    | 2BR DK    | 2BR DK    | 3BR DK    | 3BR DK    | 2BR    |
| 02 | 1A2    | 1B2    | 1C2    | 1D2    | 1E2    | 1F2    | 1G2    | 1H2    | 1J2       | 1K2       | 1L2       | 1M2       | 1N2    |
|    | 2BR    | 2BR DK    | 2BR DK    | 3BR DK    | 3BR DK    | 2BR    |
| 01 |        |        |        |        |        |        | SHC    | OPS    |           |           |           |           |        |

The above plans are subjected to changes as may be approved by relevant authorities. Plans are not drawn to scale.

|          | 15     | 16     | 17     | 18     | 19     | 20        | 21        | 22     | 23     |
|----------|--------|--------|--------|--------|--------|-----------|-----------|--------|--------|
| 05       | 2A1    | 2B1    | 2C1    |        | 2E1    | 2F1       | 2G1       | 2H1    | 2J1    |
| 05       | 2BR PH | 3BR PH | 3BR PH |        | 2BR PH | 2BR DK PH | 2BR DK PH | 1BR PH | 1BR PH |
| 04       | 2A     | 2B     | 2C     | 2D1    | 2E     | 2F        | 2G        | 2H     | 2J     |
| 04       | 2BR    | 3BR    | 3BR    | 2BR PH | 2BR    | 2BR DK    | 2BR DK    | 1BR    | 1BR    |
| 03       | 2A     | 2B     | 2C     | 2D     | 2E     | 2F        | 2G        | 2H     | 2J     |
| 03       | 2BR    | 3BR    | 3BR    | 2BR    | 2BR    | 2BR DK    | 2BR DK    | 1BR    | 1BR    |
| 00       | 2A2    | 2B2    | 2C2    | 2D2    | 2E2    | 2F2       | 2G2       | 2H2    | 2J2    |
| 02       | 2BR    | 3BR    | 3BR    | 2BR    | 2BR    | 2BR DK    | 2BR DK    | 1BR    | 1BR    |
| 01 SHOPS |        |        |        |        |        |           |           |        |        |
|          |        |        |        |        |        |           |           |        |        |
|          |        |        |        |        |        |           |           |        |        |

|    | 24        | 25     | 26     | 27     | 28     | 29     | 30     | 31     | 32     | 33     | 34     | 35     | 36        | 37        | 38        | 39          |
|----|-----------|--------|--------|--------|--------|--------|--------|--------|--------|--------|--------|--------|-----------|-----------|-----------|-------------|
| 05 | 2K1       | 2L1    | 2M1    | 2N1    | 2P1    | 2Q1    | 2R1    | 2\$1   | 2T1    | 2U1    | 2V1    | 2W1    | 2X1       | 2Y1       | 2Z1       | <b>2AA1</b> |
| 05 | 2BR PH    | 2BR PH | 1BR PH | 1BR PH | 1BR PH | 1BR PH | 2BR DK PH | 2BR DK PH | 3BR DK PH | 3BR DK PH   |
| 04 | <b>2K</b> | 2L     | 2M     | 2N     | 2P     | 2Q     | 2R     | 2\$    | 2T     | 2U     | 2V     | 2W     | 2X        | 2Y        | 2Z        | <b>2AA</b>  |
| 04 | 2BR       | 2BR    | 1BR    | 1BR    | 1BR    | 1BR    | 2BR    | 2BR    | 2BR    | 2BR    | 2BR    | 2BR    | 2BR DK    | 2BR DK    | 3BR DK    | 3BR DK      |
| 03 | <b>2K</b> | 2L     | 2M     | 2N     | 2P     | 2Q     | 2R     | 2\$    | 2T     | 2U     | 2V     | 2W     | 2X        | 2Y        | 2Z        | <b>2</b> AA |
|    | 2BR       | 2BR    | 1BR    | 1BR    | 1BR    | 1BR    | 2BR    | 2BR    | 2BR    | 2BR    | 2BR    | 2BR    | 2BR DK    | 2BR DK    | 3BR DK    | 3BR DK      |
| 02 | 2K2       | 2L2    | 2M2    | 2N2    | 2P2    | 2Q2    | 2R2    | 2\$2   | 2T2    | 2U2    | 2V2    | 2W2    | 2X2       | 2Y2       | 2Z2       | 2AA2        |
| 02 | 2BR       | 2BR    | 1BR    | 1BR    | 1BR    | 1BR    | 2BR    | 2BR    | 2BR    | 2BR    | 2BR    | 2BR    | 2BR DK    | 2BR DK    | 3BR DK    | 3BR DK      |
| 01 | 01 SHOPS  |        |        |        |        |        |        |        |        |        |        |        |           |           |           |             |

|    | 15     | 16     | 17     | 18     | 19     | 20        | 21        |  |
|----|--------|--------|--------|--------|--------|-----------|-----------|--|
| 05 | 2A1    | 2B1    | 2C1    |        | 2E1    | 2F1       | 2G1       |  |
| 05 | 2BR PH | 3BR PH | 3BR PH |        | 2BR PH | 2BR DK PH | 2BR DK PH |  |
| 04 | 2A     | 2B     | 2C     | 2D1    | 2E     | 2F        | 2G        |  |
| 04 | 2BR    | 3BR    | 3BR    | 2BR PH | 2BR    | 2BR DK    | 2BR DK    |  |
| 03 | 2A     | 2B     | 2C     | 2D     | 2E     | 2F        | 2G        |  |
| 00 | 2BR    | 3BR    | 3BR    | 2BR    | 2BR    | 2BR DK    | 2BR DK    |  |
| 02 | 2A2    | 2B2    | 2C2    | 2D2    | 2E2    | 2F2       | 2G2       |  |
| UZ | 2BR    | 3BR    | 3BR    | 2BR    | 2BR    | 2BR DK    | 2BR DK    |  |
| 01 |        | -      |        |        | SHOPS  |           |           |  |

| 14     |
|--------|
| 1P1    |
| 2BR PH |
| 1P     |
| 2BR    |
| 1P2    |
| 2BR    |
|        |
|        |