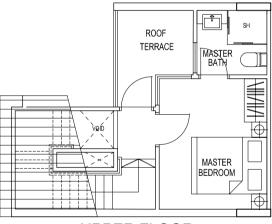

## DRAFT TOGETHERNESS and Investment. Have both with DUAL KEY UNITS.

Suggested Usage

An extra space integrated into your home. Perfect for multi-generation families, young adults, as your home office or return of investment for rental yield. Dual Key units are versatile and ensures your loved ones are always near, yet residing privately. Whichever way you use them, Dual Key gives you a sense of true ownership. The Dual Key collection is available in two and three-bedroom units.

Extra Room with Separate Key

1. Grandparen

3. Home Office

2. Young Adult

4. Tenant

\*Type 1L/1M. The above plans are subjected to changes as maybe approved by relevant authorities. Plans are not drawn to scale.