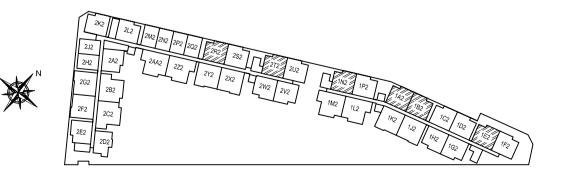

### DIAGRAMMATIC CHART

|    | 01     | 02     | 03     | 04     | 05     | 06     | 07     | 08     | 09        | 10        | 11        | 12        | 13     |
|----|--------|--------|--------|--------|--------|--------|--------|--------|-----------|-----------|-----------|-----------|--------|
| 04 | 1A1    | 1B1    | 1C1    | 1D1    | 1E1    | 1F1    | 1G1    | 1H1    | 1J1       | 1K1       | 1L1       | 1M1       | 1N1    |
| 04 | 2BR PH | 2BR DK PH | 2BR DK PH | 3BR DK PH | 3BR DK PH | 2BR PH |
| 03 | 1A     | 1B     | 1C     | 1D     | 1E     | 1F     | 1G     | 1H     | 1J        | 1K        | 1L        | 1M        | 1N     |
| 03 | 2BR    | 2BR DK    | 2BR DK    | 3BR DK    | 3BR DK    | 2BR    |
| 02 | 1A2    | 1B2    | 1C2    | 1D2    | 1E2    | 1F2    | 1G2    | 1H2    | 1J2       | 1K2       | 1L2       | 1M2       | 1N2    |
|    | 2BR    | 2BR DK    | 2BR DK    | 3BR DK    | 3BR DK    | 2BR    |
| 01 |        |        |        |        |        |        | SHC    | OPS    |           |           |           |           |        |

The above plans are subjected to changes as may be approved by relevant authorities. Plans are not drawn to scale.

|          | 15     | 16     | 17     | 18     | 19     | 20        | 21        | 22     | 23     |
|----------|--------|--------|--------|--------|--------|-----------|-----------|--------|--------|
| 05       | 2A1    | 2B1    | 2C1    |        | 2E1    | 2F1       | 2G1       | 2H1    | 2J1    |
| 05       | 2BR PH | 3BR PH | 3BR PH |        | 2BR PH | 2BR DK PH | 2BR DK PH | 1BR PH | 1BR PH |
| 04       | 2A     | 2B     | 2C     | 2D1    | 2E     | 2F        | 2G        | 2H     | 2J     |
| 04       | 2BR    | 3BR    | 3BR    | 2BR PH | 2BR    | 2BR DK    | 2BR DK    | 1BR    | 1BR    |
| 03       | 2A     | 2B     | 2C     | 2D     | 2E     | 2F        | 2G        | 2H     | 2J     |
| 03       | 2BR    | 3BR    | 3BR    | 2BR    | 2BR    | 2BR DK    | 2BR DK    | 1BR    | 1BR    |
| 00       | 2A2    | 2B2    | 2C2    | 2D2    | 2E2    | 2F2       | 2G2       | 2H2    | 2J2    |
| 02       | 2BR    | 3BR    | 3BR    | 2BR    | 2BR    | 2BR DK    | 2BR DK    | 1BR    | 1BR    |
| 01 SHOPS |        |        |        |        |        |           |           |        |        |
|          |        |        |        |        |        |           |           |        |        |
|          |        |        |        |        |        |           |           |        |        |

|    | 24        | 25     | 26     | 27     | 28     | 29     | 30     | 31     | 32     | 33     | 34     | 35     | 36        | 37        | 38        | 39          |
|----|-----------|--------|--------|--------|--------|--------|--------|--------|--------|--------|--------|--------|-----------|-----------|-----------|-------------|
| 05 | 2K1       | 2L1    | 2M1    | 2N1    | 2P1    | 2Q1    | 2R1    | 2\$1   | 2T1    | 2U1    | 2V1    | 2W1    | 2X1       | 2Y1       | 2Z1       | <b>2AA1</b> |
| 05 | 2BR PH    | 2BR PH | 1BR PH | 1BR PH | 1BR PH | 1BR PH | 2BR DK PH | 2BR DK PH | 3BR DK PH | 3BR DK PH   |
| 04 | <b>2K</b> | 2L     | 2M     | 2N     | 2P     | 2Q     | 2R     | 2\$    | 2T     | 2U     | 2V     | 2W     | 2X        | 2Y        | 2Z        | <b>2AA</b>  |
| 04 | 2BR       | 2BR    | 1BR    | 1BR    | 1BR    | 1BR    | 2BR    | 2BR    | 2BR    | 2BR    | 2BR    | 2BR    | 2BR DK    | 2BR DK    | 3BR DK    | 3BR DK      |
| 03 | <b>2K</b> | 2L     | 2M     | 2N     | 2P     | 2Q     | 2R     | 2\$    | 2T     | 2U     | 2V     | 2W     | 2X        | 2Y        | 2Z        | <b>2</b> AA |
|    | 2BR       | 2BR    | 1BR    | 1BR    | 1BR    | 1BR    | 2BR    | 2BR    | 2BR    | 2BR    | 2BR    | 2BR    | 2BR DK    | 2BR DK    | 3BR DK    | 3BR DK      |
| 02 | 2K2       | 2L2    | 2M2    | 2N2    | 2P2    | 2Q2    | 2R2    | 2\$2   | 2T2    | 2U2    | 2V2    | 2W2    | 2X2       | 2Y2       | 2Z2       | 2AA2        |
| 02 | 2BR       | 2BR    | 1BR    | 1BR    | 1BR    | 1BR    | 2BR    | 2BR    | 2BR    | 2BR    | 2BR    | 2BR    | 2BR DK    | 2BR DK    | 3BR DK    | 3BR DK      |
| 01 | 01 SHOPS  |        |        |        |        |        |        |        |        |        |        |        |           |           |           |             |

|    | 15     | 16     | 17     | 18     | 19     | 20        | 21        |  |
|----|--------|--------|--------|--------|--------|-----------|-----------|--|
| 05 | 2A1    | 2B1    | 2C1    |        | 2E1    | 2F1       | 2G1       |  |
| 05 | 2BR PH | 3BR PH | 3BR PH |        | 2BR PH | 2BR DK PH | 2BR DK PH |  |
| 04 | 2A     | 2B     | 2C     | 2D1    | 2E     | 2F        | 2G        |  |
| 04 | 2BR    | 3BR    | 3BR    | 2BR PH | 2BR    | 2BR DK    | 2BR DK    |  |
| 03 | 2A     | 2B     | 2C     | 2D     | 2E     | 2F        | 2G        |  |
| 00 | 2BR    | 3BR    | 3BR    | 2BR    | 2BR    | 2BR DK    | 2BR DK    |  |
| 02 | 2A2    | 2B2    | 2C2    | 2D2    | 2E2    | 2F2       | 2G2       |  |
| UZ | 2BR    | 3BR    | 3BR    | 2BR    | 2BR    | 2BR DK    | 2BR DK    |  |
| 01 |        | -      |        |        | SHOPS  |           |           |  |

| 14     |
|--------|
| 1P1    |
| 2BR PH |
| 1P     |
| 2BR    |
| 1P2    |
| 2BR    |
|        |
|        |