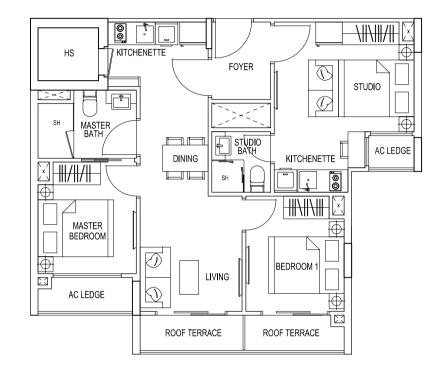

### TYPE 2AA2

3 Bedroom Dual Key + Roof Terrace 74 sqm / 797 sqft #02-39

The above plans and illustrations are subject to changes as may be approved by relevant authorities. Plans and illustrations are not drawn to scale. The balcony shall not be enclosed. Only approved balcony screen shall be used. For an illustration of approved balcony screen, please refer to specification page of this brochure