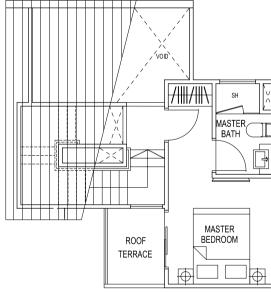

#### TYPE 2AA1

3 Bedroom Dual Key Penthouse 111 sam / 1195 saft #05-39

UPPER FLOOR