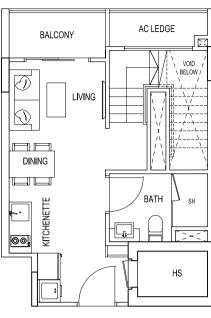

### TYPE 1A2 / 1E2 / 1N2 / 2R2 / 2T2

2 Bedroom + Roof Terrace 57 sqm / 614 sqft #02-01 #02-05 #02-13 #02-30 #02-32

#### TYPE 1B2

2 Bedroom + Roof Terrace 57 sqm / 614 sqft #02-02

TYPE 1C2

2 Bedroom + Roof Terrace 57 sqm / 614 sqft #02-03

2 Bedroom + Roof Terrace 57 sqm / 614 sqft #02-04 #02-06 #02-14 #02-31 #02-33

TYPE 1D2 / 1F2 / 1P2 / 2S2 / 2U2

### TYPE 1G2 / 2V2

2 Bedroom + Roof Terrace 57 sqm / 614 sqft #02-07 #02-34

#### TYPE 1H2

2 Bedroom + Roof Terrace 57 sqm / 614 sqft #02-08

TYPE 1J2 / 2X2 2 Bedroom Dual Key + Roof Terrace 68 sqm / 732 sqft #02-09 #02-36

TYPE 1K2 / 2Y2 2 Bedroom Dual Key + Roof Terrace 68 sqm / 732 sqft #02-10 #02-37

#### TYPE 1L2

3 Bedroom Dual Key + Roof Terrace 74 sqm / 797 sqft #02-11

### TYPE 1M2

3 Bedroom Dual Key + Roof Terrace 74 sqm / 797 sqft #02-12

TYPE 2A2 2 Bedroom + Roof Terrace 57 sqm / 614 sqft #02-15

### TYPE 2C2

3 Bedroom + Roof Terrace 77 sqm / 829 sqft #02-17

TYPE 2D2 2 Bedroom 50 sqm / 538 sqft #02-18

The above plans and illustrations are subject to changes as may be approved by relevant authorities. Plans and illustrations are not drawn to scale. The balcony shall not be enclosed. Only approved balcony screen shall be used. For an illustration of approved balcony screen, please refer to specification page of this brochure

TYPE 2E2

2 Bedroom + Roof Terrace 57 sqm / 614 sqft #02-19

### TYPE 2G2

2 Bedroom Dual Key + Roof Terrace 68 sqm / 732 sqft #02-21

#### TYPE 2H2

1 Bedroom + Roof Terrace 40 sqm / 431 sqft #02-22

TYPE 2J2 1 Bedroom + Roof Terrace 40 sqm / 431 sqft #02-23

TYPE 2K2 2 Bedroom + Roof Terrace 57 sqm / 614 sqft #02-24

### TYPE 2L2

2 Bedroom + Roof Terrace 57 sqm / 614 sqft #02-25

### TYPE 2M2 / 2P2

1 Bedroom + Roof Terrace 40 sqm / 431 sqft #02-26 #02-28

The above plans and illustrations are subject to changes as may be approved by relevant authorities. Plans and illustrations are not drawn to scale. The balcony shall not be enclosed. Only approved balcony screen shall be used. For an illustration of approved balcony screen, please refer to specification page of this brochure

TYPE 2N2 / 2Q2

1 Bedroom + Roof Terrace 40 sqm / 431 sqft #02-27 #02-29

TYPE 2W2 2 Bedroom + Roof Terrace 57 sqm / 614 sqft #02-35

### TYPE 2Z2

3 Bedroom Dual Key + Roof Terrace 74 sqm / 797 sqft #02-38

### TYPE 2AA2

3 Bedroom Dual Key + Roof Terrace 74 sqm / 797 sqft #02-39

The above plans and illustrations are subject to changes as may be approved by relevant authorities. Plans and illustrations are not drawn to scale. The balcony shall not be enclosed. Only approved balcony screen shall be used. For an illustration of approved balcony screen, please refer to specification page of this brochure