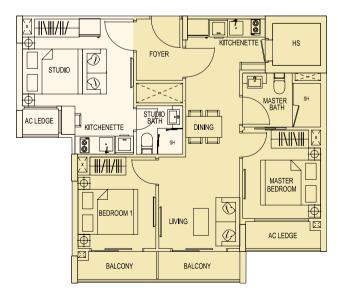

cately suits your most discerning taste, with stylishly designed bedrooms for you and your family. The children will also enjoy in personalising their own room to suit their taste.



# DRAFT

Artist's Impression





## DRAFT TOGETHERNESS and Investment. Have both with DUAL KEY UNITS.

Suggested Usage

An extra space integrated into your home. Perfect for multi-generation families, young adults, as your home office or return of investment for rental yield. Dual Key units are versatile and ensures your loved ones are always near, yet residing privately. Whichever way you use them, Dual Key gives you a sense of true ownership. The Dual Key collection is available in two and three-bedroom units.

Extra Room with Separate Key



1. Grandparen



3. Home Office



2. Young Adult



4. Tenant



\*Type 1L/1M. The above plans are subjected to changes as maybe approved by relevant authorities. Plans are not drawn to scale.

### DIAGRAMMATIC CHART

|    | 01     | 02     | 03     | 04     | 05     | 06     | 07     | 08     | 09        | 10        | 11        | 12        | 13     |
|----|--------|--------|--------|--------|--------|--------|--------|--------|-----------|-----------|-----------|-----------|--------|
| 04 | 1A1    | 1B1    | 1C1    | 1D1    | 1E1    | 1F1    | 1G1    | 1H1    | 1J1       | 1K1       | 1L1       | 1M1       | 1N1    |
| 04 | 2BR PH | 2BR DK PH | 2BR DK PH | 3BR DK PH | 3BR DK PH | 2BR PH |
| 03 | 1A     | 1B     | 1C     | 1D     | 1E     | 1F     | 1G     | 1H     | 1J        | 1K        | 1L        | 1M        | 1N     |
| 03 | 2BR    | 2BR DK    |