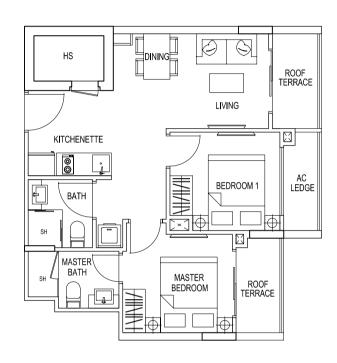

### UNIT FLOOR PLAN PENTHOUSE

- 3 Bedroom Dual Key

\* Units in stack number 18 are up to level 4 only

The above plans are subjected to changes as maybe approved by relevant authorities. Plans are not drawn to scale.

#### TYPE 1L2

3 Bedroom Dual Key + Roof Terrace 74 sqm / 797 sqft #02-11

### TYPE 1M2

3 Bedroom Dual Key + Roof Terrace 74 sqm / 797 sqft #02-12

TYPE 2A2 2 Bedroom + Roof Terrace 57 sqm / 614 sqft #02-15