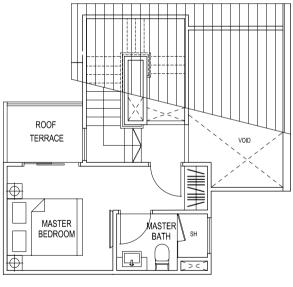

#### TYPE 1A1 / 1E1 / 1N1 / 2R1 / 2T1

2 Bedroom Penthouse 84 sqm / 904 sqft #04-01 #04-05 #04-13 #05-30 #05-32

LOWER FLOOR

UPPER FLOOR

TYPE 1B1

2 Bedroom Penthouse 84 sqm / 904 sqft #04-02

LOWER FLOOR

UPPER FLOOR

TYPE 1C1 2 Bedroom Penthouse 84 sqm / 904 sqft #04-03

LOWER FLOOR

UPPER FLOOR

84 sqm / 904 sqft #04-04 #04-06 #04-14 #05-31

#05-33

### TYPE 1D1 / 1F1 / 1P1 / 2S1 / 2U1

2 Bedroom Penthouse

# DRAFT

LOWER FLOOR

UPPER FLOOR

TYPE 1L1 3 Bedroom Dual Key Penthouse 111 sqm / 1195 sqft #04-11

AC LEDGE ROOF TERRACE UPPER FLOOR

TYPE 1M1

3 Bedroom Dual Key Penthouse 111 sqm / 1195 sqft #04-12

X