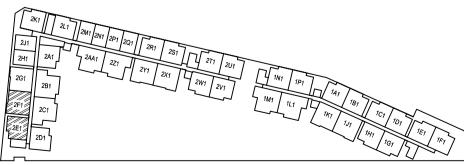

### DIAGRAMMATIC CHART

|    | 01     | 02     | 03     | 04     | 05     | 06     | 07     | 08     | 09        | 10        | 11        | 12        | 13     |
|----|--------|--------|--------|--------|--------|--------|--------|--------|-----------|-----------|-----------|-----------|--------|
| 04 | 1A1    | 1B1    | 1C1    | 1D1    | 1E1    | 1F1    | 1G1    | 1H1    | 1J1       | 1K1       | 1L1       | 1M1       | 1N1    |
| 04 | 2BR PH | 2BR DK PH | 2BR DK PH | 3BR DK PH | 3BR DK PH | 2BR PH |
| 03 | 1A     | 1B     | 1C     | 1D     | 1E     | 1F     | 1G     | 1H     | 1J        | 1K        | 1L        | 1M        | 1N     |
| 03 | 2BR    | 2BR DK    | 2BR DK    | 3BR DK    | 3BR DK    | 2BR    |
| 02 | 1A2    | 1B2    | 1C2    | 1D2    | 1E2    | 1F2    | 1G2    | 1H2    | 1J2       | 1K2       | 1L2       | 1M2       | 1N2    |
|    | 2BR    | 2BR DK    | 2BR DK    | 3BR DK    | 3BR DK    | 2BR    |
| 01 |        |        |        |        |        |        | SHC    | OPS    |           |           |           |           |        |

The above plans are subjected to changes as may be approved by relevant authorities. Plans are not drawn to scale.

|          | 15     | 16     | 17     | 18     | 19     | 20        | 21        | 22     | 23     |
|----------|--------|--------|--------|--------|--------|-----------|-----------|--------|--------|
| 05       | 2A1    | 2B1    | 2C1    |        | 2E1    | 2F1       | 2G1       | 2H1    | 2J1    |
| 05       | 2BR PH | 3BR PH | 3BR PH |        | 2BR PH | 2BR DK PH | 2BR DK PH | 1BR PH | 1BR PH |
| 04       | 2A     | 2B     | 2C     | 2D1    | 2E     | 2F        | 2G        | 2H     | 2J     |
| 04       | 2BR    | 3BR    | 3BR    | 2BR PH | 2BR    | 2BR DK    | 2BR DK    | 1BR    | 1BR    |
| 03       | 2A     | 2B     | 2C     | 2D     | 2E     | 2F        | 2G        | 2H     | 2J     |
| 03       | 2BR    | 3BR    | 3BR    | 2BR    | 2BR    | 2BR DK    | 2BR DK    | 1BR    | 1BR    |
| 00       | 2A2    | 2B2    | 2C2    | 2D2    | 2E2    | 2F2       | 2G2       | 2H2    | 2J2    |
| 02       | 2BR    | 3BR    | 3BR    | 2BR    | 2BR    | 2BR DK    | 2BR DK    | 1BR    | 1BR    |
| 01 SHOPS |        |        |        |        |        |           |           |        |        |
|          |        |        |        |        |        |           |           |        |        |
|          |        |        |        |        |        |           |           |        |        |

|    | 24        | 25     | 26     | 27     | 28     | 29     | 30     | 31     | 32     | 33     | 34     | 35     | 36        | 37        | 38        | 39          |
|----|-----------|--------|--------|--------|--------|--------|--------|--------|--------|--------|--------|--------|-----------|-----------|-----------|-------------|
| 05 | 2K1       | 2L1    | 2M1    | 2N1    | 2P1    | 2Q1    | 2R1    | 2\$1   | 2T1    | 2U1    | 2V1    | 2W1    | 2X1       | 2Y1       | 2Z1       | <b>2AA1</b> |
| 05 | 2BR PH    | 2BR PH | 1BR PH | 1BR PH | 1BR PH | 1BR PH | 2BR DK PH | 2BR DK PH | 3BR DK PH | 3BR DK PH   |
| 04 | <b>2K</b> | 2L     | 2M     | 2N     | 2P     | 2Q     | 2R     | 2\$    | 2T     | 2U     | 2V     | 2W     | 2X        | 2Y        | 2Z        | <b>2AA</b>  |
| 04 | 2BR       | 2BR    | 1BR    | 1BR    | 1BR    | 1BR    | 2BR    | 2BR    | 2BR    | 2BR    | 2BR    | 2BR    | 2BR DK    | 2BR DK    | 3BR DK    | 3BR DK      |
| 03 | <b>2K</b> | 2L     | 2M     | 2N     | 2P     | 2Q     | 2R     | 2\$    | 2T     | 2U     | 2V     | 2W     | 2X        | 2Y        | 2Z        | <b>2</b> AA |
|    | 2BR       | 2BR    | 1BR    | 1BR    | 1BR    | 1BR    | 2BR    | 2BR    | 2BR    | 2BR    | 2BR    | 2BR    | 2BR DK    | 2BR DK    | 3BR DK    | 3BR DK      |
| 02 | 2K2       | 2L2    | 2M2    | 2N2    | 2P2    | 2Q2    | 2R2    | 2\$2   | 2T2    | 2U2    | 2V2    | 2W2    | 2X2       | 2Y2       | 2Z2       | 2AA2        |
| 02 | 2BR       | 2BR    | 1BR    | 1BR    | 1BR    | 1BR    | 2BR    | 2BR    | 2BR    | 2BR    | 2BR    | 2BR    | 2BR DK    | 2BR DK    | 3BR DK    | 3BR DK      |
| 01 | 01 SHOPS  |        |        |        |        |        |        |        |        |        |        |        |           |           |           |             |

|    | 15     | 16     | 17     | 18     | 19     | 20        | 21        |  |
|----|--------|--------|--------|--------|--------|-----------|-----------|--|
| 05 | 2A1    | 2B1    | 2C1    |        | 2E1    | 2F1       | 2G1       |  |
| 05 | 2BR PH | 3BR PH | 3BR PH |        | 2BR PH | 2BR DK PH | 2BR DK PH |  |
| 04 | 2A     | 2B     | 2C     | 2D1    | 2E     | 2F        | 2G        |  |
| 04 | 2BR    | 3BR    | 3BR    | 2BR PH | 2BR    | 2BR DK    | 2BR DK    |  |
| 03 | 2A     | 2B     | 2C     | 2D     | 2E     | 2F        | 2G        |  |
| 00 | 2BR    | 3BR    | 3BR    | 2BR    | 2BR    | 2BR DK    | 2BR DK    |  |
| 02 | 2A2    | 2B2    | 2C2    | 2D2    | 2E2    | 2F2       | 2G2       |  |
| UZ | 2BR    | 3BR    | 3BR    | 2BR    | 2BR    | 2BR DK    | 2BR DK    |  |
| 01 |        | -      |        |        | SHOPS  |           |           |  |

| 14     |
|--------|
| 1P1    |
| 2BR PH |
| 1P     |
| 2BR    |
| 1P2    |
| 2BR    |
|        |
|        |