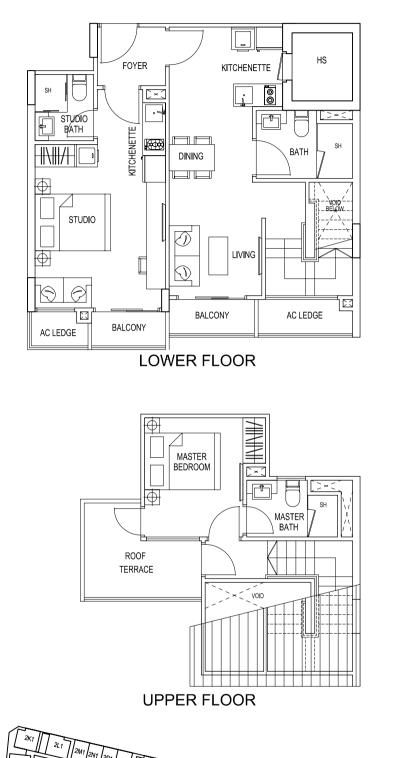

# DRAFT

LOWER FLOOR

UPPER FLOOR

TYPE 1L1 3 Bedroom Dual Key Penthouse 111 sqm / 1195 sqft #04-11

AC LEDGE ROOF TERRACE UPPER FLOOR

TYPE 1M1

3 Bedroom Dual Key Penthouse 111 sqm / 1195 sqft #04-12

X

The above plans and illustrations are subject to changes as may be approved by relevant authorities. Plans and illustrations are not drawn to scale. The balcony shall not be enclosed. Only approved balcony screen shall be used. For an illustration of approved balcony screen, please refer to specification page of this brochure