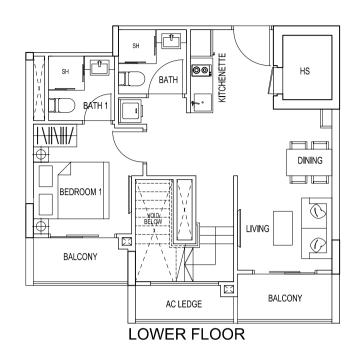

### TYPE 1A / 1E / 1N / 2R / 2T

| 2 Bedroon<br>57 sqm / 6<br>#03-01<br>#03-05<br>#03-13<br>#03-30 |  |
|-----------------------------------------------------------------|--|
|                                                                 |  |
| #03-32                                                          |  |

2 Bedroom 57 sqm / 614 sqft #03-02

# DRAFT

TYPE 1B

#### TYPE 1C

2 Bedroom 57 sqm / 614 sqft #03-03

### TYPE 1D / 1F / 1P / 2S / 2U

2 Bedroom 57 sqm / 614 sqft #03-04 #04-31 #03-06 #03-14 #03-31 #04-33 #03-33

The above plans and illustrations are subject to changes as may be approved by relevant authorities. Plans and illustrations are not drawn to scale. The balcony shall not be enclosed. Only approved balcony screen shall be used. For an illustration of approved balcony screen, please refer to specification page of this brochure

TYPE 1H 2 Bedroom 57 sqm / 614 sqft #03-08

### TYPE 1G / 2V

2 Bedroom 57 sqm / 614 sqft #03-07 #03-34 #04-34