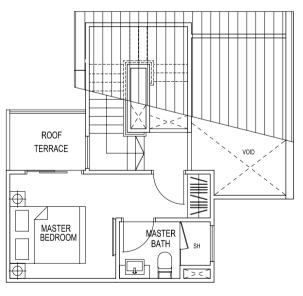

### TYPE 2D1

2 Bedroom Penthouse 84 sqm / 904 sqft #04-18

SH \_\_\_\_\_

MASTER BEDROOM ROOF TERRACE UPPER FLOOR

The above plans and illustrations are subject to changes as may be approved by relevant authorities. Plans and illustrations are not drawn to scale. The balcony shall not be enclosed. Only approved balcony screen shall be used. For an illustration of approved balcony screen, please refer to specification page of this brochure