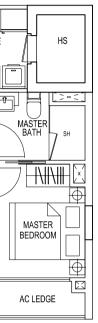

#### TYPE 1L2

3 Bedroom Dual Key + Roof Terrace 74 sqm / 797 sqft #02-11

TYPE 1L 3 Bedroom Dual Key 74 sqm / 797 sqft #03-11

TYPE 1M 3 Bedroom Dual Key 74 sqm / 797 sqft #03-12