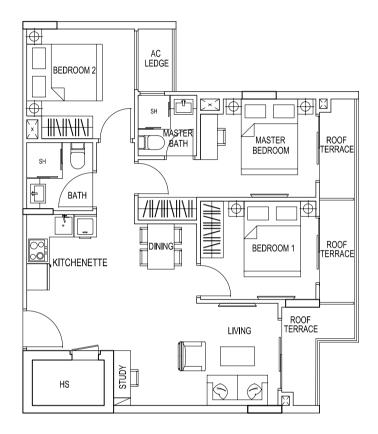

### TYPE 2C2

3 Bedroom + Roof Terrace 77 sqm / 829 sqft #02-17

TYPE 2D2 2 Bedroom 50 sqm / 538 sqft #02-18

The above plans and illustrations are subject to changes as may be approved by relevant authorities. Plans and illustrations are not drawn to scale. The balcony shall not be enclosed. Only approved balcony screen shall be used. For an illustration of approved balcony screen, please refer to specification page of this brochure

#### TYPE 2B

3 Bedroom 77 sqm / 829 sqft #03-16 #04-16

TYPE 2D 2 Bedroom 57 sqm / 614 sqft #03-18