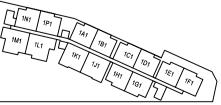

### DIAGRAMMATIC CHART

|    | 01     | 02     | 03     | 04     | 05     | 06     | 07     | 08     | 09        | 10        | 11        | 12        | 13     |
|----|--------|--------|--------|--------|--------|--------|--------|--------|-----------|-----------|-----------|-----------|--------|
| 04 | 1A1    | 1B1    | 1C1    | 1D1    | 1E1    | 1F1    | 1G1    | 1H1    | 1J1       | 1K1       | 1L1       | 1M1       | 1N1    |
| 04 | 2BR PH | 2BR DK PH | 2BR DK PH | 3BR DK PH | 3BR DK PH | 2BR PH |
| 03 | 1A     | 1B     | 1C     | 1D     | 1E     | 1F     | 1G     | 1H     | 1J        | 1K        | 1L        | 1M        | 1N     |
| 03 | 2BR    | 2BR DK    | 2BR DK    | 3BR DK    | 3BR DK    | 2BR    |
| 02 | 1A2    | 1B2    | 1C2    | 1D2    | 1E2    | 1F2    | 1G2    | 1H2    | 1J2       | 1K2       | 1L2       | 1M2       | 1N2    |
|    | 2BR    | 2BR DK    | 2BR DK    | 3BR DK    | 3BR DK    | 2BR    |
| 01 |        |        |        |        |        |        | SHC    | OPS    |           |           |           |           |        |

The above plans are subjected to changes as may be approved by relevant authorities. Plans are not drawn to scale.

|          | 15     | 16     | 17     | 18     | 19     | 20        | 21        | 22     | 23     |
|----------|--------|--------|--------|--------|--------|-----------|-----------|--------|--------|
| 05       | 2A1    | 2B1    | 2C1    |        | 2E1    | 2F1       | 2G1       | 2H1    | 2J1    |
| 05       | 2BR PH | 3BR PH | 3BR PH |        | 2BR PH | 2BR DK PH | 2BR DK PH | 1BR PH | 1BR PH |
| 04       | 2A     | 2B     | 2C     | 2D1    | 2E     | 2F        | 2G        | 2H     | 2J     |
| 04       | 2BR    | 3BR    | 3BR    | 2BR PH | 2BR    | 2BR DK    | 2BR DK    | 1BR    | 1BR    |
| 03       | 2A     | 2B     | 2C     | 2D     | 2E     | 2F        | 2G        | 2H     | 2J     |
| 03       | 2BR    | 3BR    | 3BR    | 2BR    | 2BR    | 2BR DK    | 2BR DK    | 1BR    | 1BR    |
| 00       | 2A2    | 2B2    | 2C2    | 2D2    | 2E2    | 2F2       | 2G2       | 2H2    | 2J2    |
| 02       | 2BR    | 3BR    | 3BR    | 2BR    | 2BR    | 2BR DK    | 2BR DK    | 1BR    | 1BR    |
| 01 SHOPS |        |        |        |        |        |           |           |        |        |
|          |        |        |        |        |        |           |           |        |        |
|          |        |        |        |        |        |           |           |        |        |

|    | 24        | 25     | 26     | 27     | 28     | 29     | 30     | 31     | 32     | 33     | 34     | 35     | 36        | 37        | 38        | 39          |
|----|-----------|--------|--------|--------|--------|--------|--------|--------|--------|--------|--------|--------|-----------|-----------|-----------|-------------|
| 05 | 2K1       | 2L1    | 2M1    | 2N1    | 2P1    | 2Q1    | 2R1    | 2\$1   | 2T1    | 2U1    | 2V1    | 2W1    | 2X1       | 2Y1       | 2Z1       | <b>2AA1</b> |
| 05 | 2BR PH    | 2BR PH | 1BR PH | 1BR PH | 1BR PH | 1BR PH | 2BR DK PH | 2BR DK PH | 3BR DK PH | 3BR DK PH   |
| 04 | <b>2K</b> | 2L     | 2M     | 2N     | 2P     | 2Q     | 2R     | 2\$    | 2T     | 2U     | 2V     | 2W     | 2X        | 2Y        | 2Z        | <b>2AA</b>  |
| 04 | 2BR       | 2BR    | 1BR    | 1BR    | 1BR    | 1BR    | 2BR    | 2BR    | 2BR    | 2BR    | 2BR    | 2BR    | 2BR DK    | 2BR DK    | 3BR DK    | 3BR DK      |
| 03 | <b>2K</b> | 2L     | 2M     | 2N     | 2P     | 2Q     | 2R     | 2\$    | 2T     | 2U     | 2V     | 2W     | 2X        | 2Y        | 2Z        | <b>2</b> AA |
|    | 2BR       | 2BR    | 1BR    | 1BR    | 1BR    | 1BR    | 2BR    | 2BR    | 2BR    | 2BR    | 2BR    | 2BR    | 2BR DK    | 2BR DK    | 3BR DK    | 3BR DK      |
| 02 | 2K2       | 2L2    | 2M2    | 2N2    | 2P2    | 2Q2    | 2R2    | 2\$2   | 2T2    | 2U2    | 2V2    | 2W2    | 2X2       | 2Y2       | 2Z2       | 2AA2        |
| 02 | 2BR       | 2BR    | 1BR    | 1BR    | 1BR    | 1BR    | 2BR    | 2BR    | 2BR    | 2BR    | 2BR    | 2BR    | 2BR DK    | 2BR DK    | 3BR DK    | 3BR DK      |
| 01 | 01 SHOPS  |        |        |        |        |        |        |        |        |        |        |        |           |           |           |             |

|    | 15     | 16     | 17     | 18     | 19     | 20        | 21        |  |
|----|--------|--------|--------|--------|--------|-----------|-----------|--|
| 05 | 2A1    | 2B1    | 2C1    |        | 2E1    | 2F1       | 2G1       |  |
| 05 | 2BR PH | 3BR PH | 3BR PH |        | 2BR PH | 2BR DK PH | 2BR DK PH |  |
| 04 | 2A     | 2B     | 2C     | 2D1    | 2E     | 2F        | 2G        |  |
| 04 | 2BR    | 3BR    | 3BR    | 2BR PH | 2BR    | 2BR DK    | 2BR DK    |  |
| 03 | 2A     | 2B     | 2C     | 2D     | 2E     | 2F        | 2G        |  |
| 00 | 2BR    | 3BR    | 3BR    | 2BR    | 2BR    | 2BR DK    | 2BR DK    |  |
| 02 | 2A2    | 2B2    | 2C2    | 2D2    | 2E2    | 2F2       | 2G2       |  |
| UZ | 2BR    | 3BR    | 3BR    | 2BR    | 2BR    | 2BR DK    | 2BR DK    |  |
| 01 |        | -      |        |        | SHOPS  |           |           |  |

| 14     |
|--------|
| 1P1    |
| 2BR PH |
| 1P     |
| 2BR    |
| 1P2    |
| 2BR    |
|        |
|        |