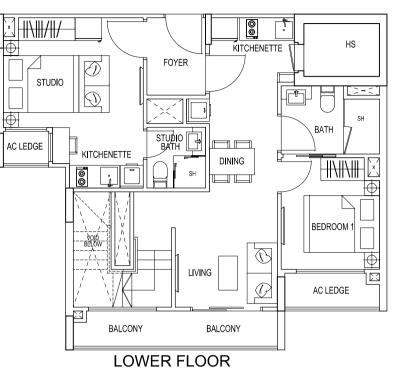

### TYPE 1A / 1E / 1N / 2R / 2T

| 2 Bedroon<br>57 sqm / 6<br>#03-01<br>#03-05<br>#03-13<br>#03-30 |  |
|-----------------------------------------------------------------|--|
|                                                                 |  |
| #03-32                                                          |  |

### TYPE 1J / 2X

2 Bedroom Dual Key 68 sqm / 732 sqft #03-09 #03-36 #04-36

### TYPE 1K / 2Y

2 Bedroom Dual Key 68 sqm / 732 sqft #03-10 #03-37 #04-37

The above plans and illustrations are subject to changes as may be approved by relevant authorities. Plans and illustrations are not drawn to scale. The balcony shall not be enclosed. Only approved balcony screen shall be used. For an illustration of approved balcony screen, please refer to specification page of this brochure

TYPE 1L 3 Bedroom Dual Key 74 sqm / 797 sqft #03-11

TYPE 1M 3 Bedroom Dual Key 74 sqm / 797 sqft #03-12