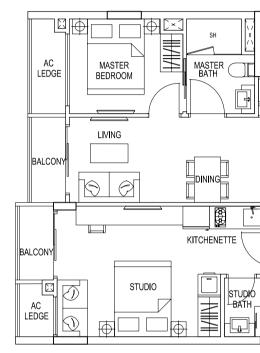

## DRAFT TOGETHERNESS and Investment. Have both with DUAL KEY UNITS.

Suggested Usage

An extra space integrated into your home. Perfect for multi-generation families, young adults, as your home office or return of investment for rental yield. Dual Key units are versatile and ensures your loved ones are always near, yet residing privately. Whichever way you use them, Dual Key gives you a sense of true ownership. The Dual Key collection is available in two and three-bedroom units.

Extra Room with Separate Key

1. Grandparen

3. Home Office

2. Young Adult

4. Tenant

\*Type 1L/1M. The above plans are subjected to changes as maybe approved by relevant authorities. Plans are not drawn to scale.