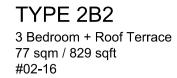

### TYPE 2C2

3 Bedroom + Roof Terrace 77 sqm / 829 sqft #02-17

TYPE 2D2 2 Bedroom 50 sqm / 538 sqft #02-18

The above plans and illustrations are subject to changes as may be approved by relevant authorities. Plans and illustrations are not drawn to scale. The balcony shall not be enclosed. Only approved balcony screen shall be used. For an illustration of approved balcony screen, please refer to specification page of this brochure