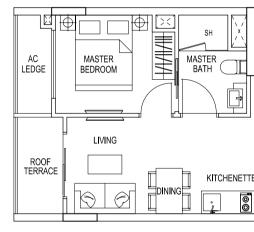

### UNIT FLOOR PLAN LEVEL 2, 3 & 4

TYPE 2E2

2 Bedroom + Roof Terrace 57 sqm / 614 sqft #02-19