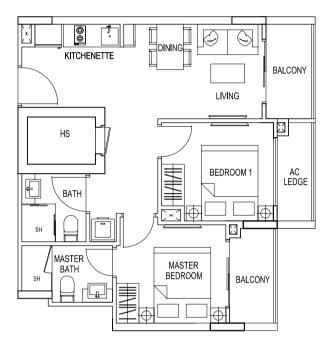

#### TYPE 1A1 / 1E1 / 1N1 / 2R1 / 2T1

2 Bedroom Penthouse 84 sqm / 904 sqft #04-01 #04-05 #04-13 #05-30 #05-32

LOWER FLOOR

UPPER FLOOR

TYPE 1B1

2 Bedroom Penthouse 84 sqm / 904 sqft #04-02

LOWER FLOOR

UPPER FLOOR

TYPE 1J1 / 2X1

2 Bedroom Dual Key Penthouse 96 sqm / 1033 sqft #04-09 #05-36

LOWER FLOOR

UPPER FLOOR