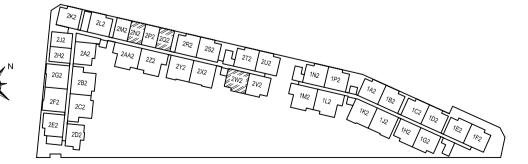

### DIAGRAMMATIC CHART

|    | 01     | 02     | 03     | 04     | 05     | 06     | 07     | 08     | 09        | 10        | 11        | 12        | 13     |
|----|--------|--------|--------|--------|--------|--------|--------|--------|-----------|-----------|-----------|-----------|--------|
| 04 | 1A1    | 1B1    | 1C1    | 1D1    | 1E1    | 1F1    | 1G1    | 1H1    | 1J1       | 1K1       | 1L1       | 1M1       | 1N1    |
| 04 | 2BR PH | 2BR DK PH | 2BR DK PH | 3BR DK PH | 3BR DK PH | 2BR PH |
| 03 | 1A     | 1B     | 1C     | 1D     | 1E     | 1F     | 1G     | 1H     | 1J        | 1K        | 1L        | 1M        | 1N     |
| 03 | 2BR    | 2BR DK    | 2BR DK    | 3BR DK    | 3BR DK    | 2BR    |
| 02 | 1A2    | 1B2    | 1C2    | 1D2    | 1E2    | 1F2    | 1G2    | 1H2    | 1J2       | 1K2       | 1L2       | 1M2       | 1N2    |
|    | 2BR    | 2BR DK    | 2BR DK    | 3BR DK    | 3BR DK    | 2BR    |
| 01 |        |        |        |        |        |        | SHC    | OPS    |           |           |           |           |        |

The above plans are subjected to changes as may be approved by relevant authorities. Plans are not drawn to scale.

|          | 15     | 16     | 17     | 18     | 19     | 20        | 21        | 22     | 23     |
|----------|--------|--------|--------|--------|--------|-----------|-----------|--------|--------|
| 05       | 2A1    | 2B1    | 2C1    |        | 2E1    | 2F1       | 2G1       | 2H1    | 2J1    |
| 05       | 2BR PH | 3BR PH | 3BR PH |        | 2BR PH | 2BR DK PH | 2BR DK PH | 1BR PH | 1BR PH |
| 04       | 2A     | 2B     | 2C     | 2D1    | 2E     | 2F        | 2G        | 2H     | 2J     |
| 04       | 2BR    | 3BR    | 3BR    | 2BR PH | 2BR    | 2BR DK    | 2BR DK    | 1BR    | 1BR    |
| 03       | 2A     | 2B     | 2C     | 2D     | 2E     | 2F        | 2G        | 2H     | 2J     |
| 03       | 2BR    | 3BR    | 3BR    | 2BR    | 2BR    | 2BR DK    | 2BR DK    | 1BR    | 1BR    |
| 00       | 2A2    | 2B2    | 2C2    | 2D2    | 2E2    | 2F2       | 2G2       | 2H2    | 2J2    |
| 02       | 2BR    | 3BR    | 3BR    | 2BR    | 2BR    | 2BR DK    | 2BR DK    | 1BR    | 1BR    |
| 01 SHOPS |        |        |        |        |        |           |           |        |        |
|          |        |        |        |        |        |           |           |        |        |
|          |        |        |        |        |        |           |           |        |        |

|    | 24        | 25     | 26     | 27     | 28     | 29     | 30     | 31     | 32     | 33     | 34     | 35     | 36        | 37        | 38        | 39          |
|----|-----------|--------|--------|--------|--------|--------|--------|--------|--------|--------|--------|--------|-----------|-----------|-----------|-------------|
| 05 | 2K1       | 2L1    | 2M1    | 2N1    | 2P1    | 2Q1    | 2R1    | 2\$1   | 2T1    | 2U1    | 2V1    | 2W1    | 2X1       | 2Y1       | 2Z1       | <b>2AA1</b> |
| 05 | 2BR PH    | 2BR PH | 1BR PH | 1BR PH | 1BR PH | 1BR PH | 2BR DK PH | 2BR DK PH | 3BR DK PH | 3BR DK PH   |
| 04 | <b>2K</b> | 2L     | 2M     | 2N     | 2P     | 2Q     | 2R     | 2\$    | 2T     | 2U     | 2V     | 2W     | 2X        | 2Y        | 2Z        | <b>2AA</b>  |
| 04 | 2BR       | 2BR    | 1BR    | 1BR    | 1BR    | 1BR    | 2BR    | 2BR    | 2BR    | 2BR    | 2BR    | 2BR    | 2BR DK    | 2BR DK    | 3BR DK    | 3BR DK      |
| 03 | <b>2K</b> | 2L     | 2M     | 2N     | 2P     | 2Q     | 2R     | 2\$    | 2T     | 2U     | 2V     | 2W     | 2X        | 2Y        | 2Z        | <b>2</b> AA |
|    | 2BR       | 2BR    | 1BR    | 1BR    | 1BR    | 1BR    | 2BR    | 2BR    | 2BR    | 2BR    | 2BR    | 2BR    | 2BR DK    | 2BR DK    | 3BR DK    | 3BR DK      |
| 02 | 2K2       | 2L2    | 2M2    | 2N2    | 2P2    | 2Q2    | 2R2    | 2\$2   | 2T2    | 2U2    | 2V2    | 2W2    | 2X2       | 2Y2       | 2Z2       | 2AA2        |
| 02 | 2BR       | 2BR    | 1BR    | 1BR    | 1BR    | 1BR    | 2BR    | 2BR    | 2BR    | 2BR    | 2BR    | 2BR    | 2BR DK    | 2BR DK    | 3BR DK    | 3BR DK      |
| 01 | 01 SHOPS  |        |        |        |        |        |        |        |        |        |        |        |           |           |           |             |

|    | 15     | 16     | 17     | 18     | 19     | 20        | 21        |  |
|----|--------|--------|--------|--------|--------|-----------|-----------|--|
| 05 | 2A1    | 2B1    | 2C1    |        | 2E1    | 2F1       | 2G1       |  |
| 05 | 2BR PH | 3BR PH | 3BR PH |        | 2BR PH | 2BR DK PH | 2BR DK PH |  |
| 04 | 2A     | 2B     | 2C     | 2D1    | 2E     | 2F        | 2G        |  |
| 04 | 2BR    | 3BR    | 3BR    | 2BR PH | 2BR    | 2BR DK    | 2BR DK    |  |
| 03 | 2A     | 2B     | 2C     | 2D     | 2E     | 2F        | 2G        |  |
| 00 | 2BR    | 3BR    | 3BR    | 2BR    | 2BR    | 2BR DK    | 2BR DK    |  |
| 02 | 2A2    | 2B2    | 2C2    | 2D2    | 2E2    | 2F2       | 2G2       |  |
| UZ | 2BR    | 3BR    | 3BR    | 2BR    | 2BR    | 2BR DK    | 2BR DK    |  |
| 01 |        | -      |        |        | SHOPS  |           |           |  |

| 14     |
|--------|
| 1P1    |
| 2BR PH |
| 1P     |
| 2BR    |
| 1P2    |
| 2BR    |
|        |
|        |