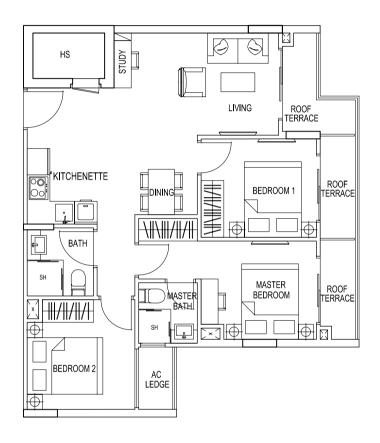

### UNIT FLOOR PLAN LEVEL 2, 3 & 4

### TYPE 1A2 / 1E2 / 1N2 / 2R2 / 2T2

2 Bedroom + Roof Terrace 57 sqm / 614 sqft #02-01 #02-05 #02-13 #02-30 #02-32