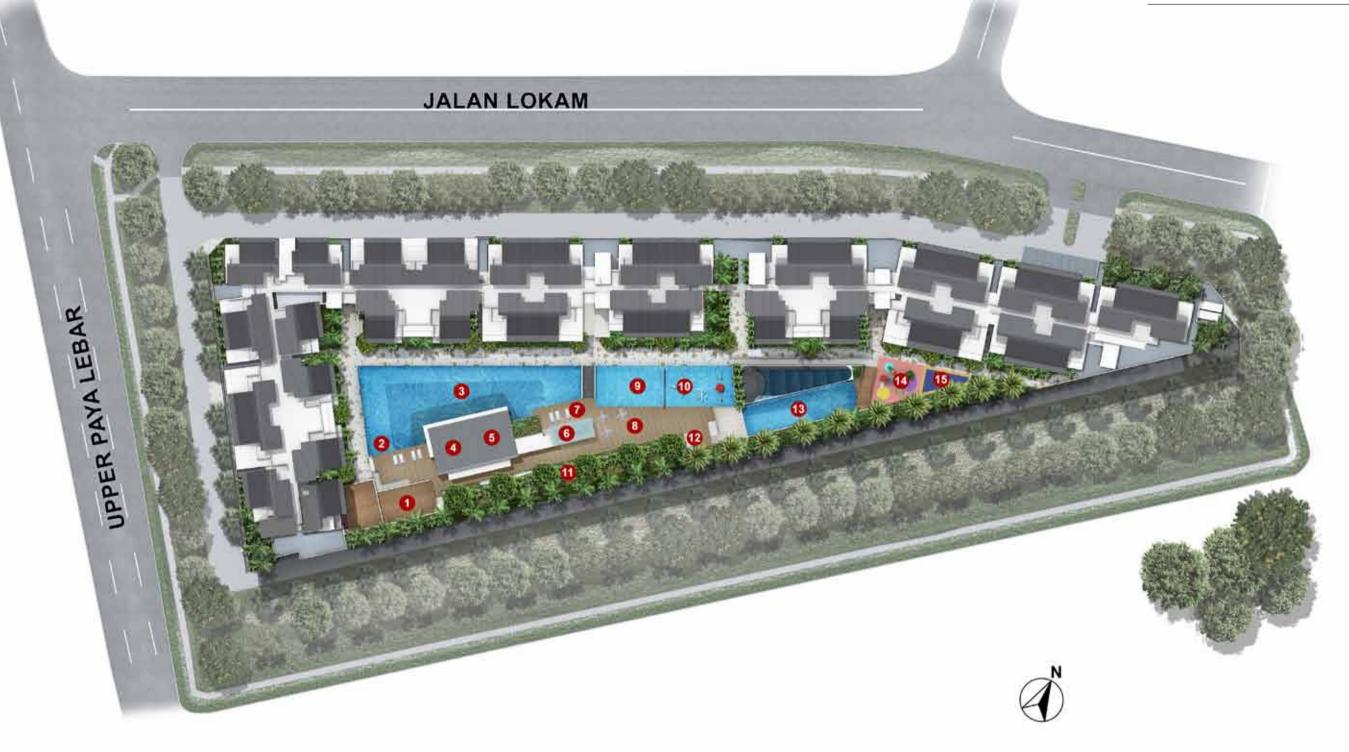

### Family fun FOR EVERYONE.

Relax in style, spend quality time with the family with amazing activities from Indoor Gymnasium, Kids' Water Park, Spa Pool, BBQ Pavillion to Outdoor Fitness Station. For you and your family, immerse in the array of facilities to enhance your comfort and privacy, any time of the day or night.

- 1. Alfresco Meeting Deck
- 2. Aqua Bed
- 3. Central Pool (38m)
- 4. Gym
- 5. Clubhouse

- 6. BBQ Pavillion
- 7. Sun Deck
- 8. Chill-out Deck
- 9. Childrens' Pool
- 10. Kids' Water Park

## STERANT

The above plans are subjected to changes as may be approved by relevant authorities. Plans are not drawn to scale.

- 11. Wellness Garden
- 12. Shower Point
- 13. Spa Pool With Jacuzzi
- 14. Childrens' Playground
- 15. Outdoor Fitness Station