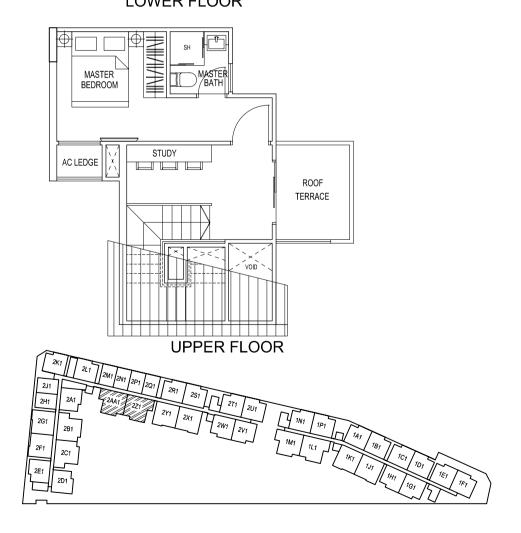

#### TYPE 2Z1

3 Bedroom Dual Key Penthouse 111 sam / 1195 saft #05-38

#### TYPE 2AA1

3 Bedroom Dual Key Penthouse 111 sam / 1195 saft #05-39

UPPER FLOOR