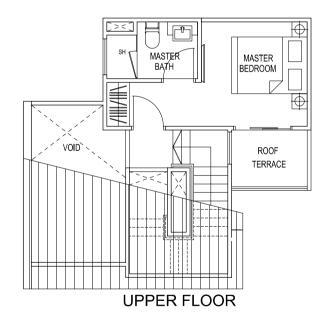

#### TYPE 1A1 / 1E1 / 1N1 / 2R1 / 2T1

2 Bedroom Penthouse 84 sqm / 904 sqft #04-01 #04-05 #04-13 #05-30 #05-32

LOWER FLOOR

UPPER FLOOR

TYPE 1B1

2 Bedroom Penthouse 84 sqm / 904 sqft #04-02

LOWER FLOOR

UPPER FLOOR

TYPE 1C1 2 Bedroom Penthouse 84 sqm / 904 sqft #04-03

LOWER FLOOR

UPPER FLOOR

84 sqm / 904 sqft #04-04 #04-06 #04-14 #05-31

#05-33

### TYPE 1D1 / 1F1 / 1P1 / 2S1 / 2U1

2 Bedroom Penthouse

#### TYPE 1G1 / 2V1

2 Bedroom Penthouse 84 sqm / 904 sqft #04-07 #05-34

### TYPE 1H1

2 Bedroom Penthouse 84 sqm / 904 sqft #04-08

The above plans and illustrations are subject to changes as may be approved by relevant authorities. Plans and illustrations are not drawn to scale. The balcony shall not be enclosed. Only approved balcony screen shall be used. For an illustration of approved balcony screen, please refer to specification page of this brochure