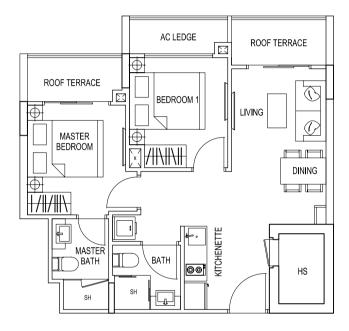

#### TYPE 1L2

3 Bedroom Dual Key + Roof Terrace 74 sqm / 797 sqft #02-11

### TYPE 1M2

3 Bedroom Dual Key + Roof Terrace 74 sqm / 797 sqft #02-12

TYPE 2A2 2 Bedroom + Roof Terrace 57 sqm / 614 sqft #02-15

TYPE 1L 3 Bedroom Dual Key 74 sqm / 797 sqft #03-11

TYPE 1M 3 Bedroom Dual Key 74 sqm / 797 sqft #03-12