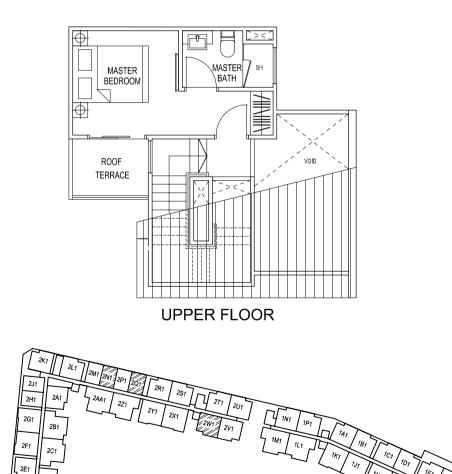

#### TYPE 1A1 / 1E1 / 1N1 / 2R1 / 2T1

2 Bedroom Penthouse 84 sqm / 904 sqft #04-01 #04-05 #04-13 #05-30 #05-32

LOWER FLOOR

UPPER FLOOR

TYPE 1B1

2 Bedroom Penthouse 84 sqm / 904 sqft #04-02

LOWER FLOOR

UPPER FLOOR

TYPE 1C1 2 Bedroom Penthouse 84 sqm / 904 sqft #04-03

LOWER FLOOR

UPPER FLOOR

84 sqm / 904 sqft #04-04 #04-06 #04-14 #05-31

#05-33

### TYPE 1D1 / 1F1 / 1P1 / 2S1 / 2U1

2 Bedroom Penthouse

#### TYPE 1G1 / 2V1

2 Bedroom Penthouse 84 sqm / 904 sqft #04-07 #05-34

### TYPE 1H1

2 Bedroom Penthouse 84 sqm / 904 sqft #04-08

The above plans and illustrations are subject to changes as may be approved by relevant authorities. Plans and illustrations are not drawn to scale. The balcony shall not be enclosed. Only approved balcony screen shall be used. For an illustration of approved balcony screen, please refer to specification page of this brochure

TYPE 1J1 / 2X1

2 Bedroom Dual Key Penthouse 96 sqm / 1033 sqft #04-09 #05-36

LOWER FLOOR

UPPER FLOOR

### TYPE 1K1 / 2Y1 2 Bedroom Dual Key Penthouse 96 sqm / 1033 sqft #04-10 #05-37

# DRAFT

LOWER FLOOR

UPPER FLOOR

TYPE 1L1 3 Bedroom Dual Key Penthouse 111 sqm / 1195 sqft #04-11

AC LEDGE ROOF TERRACE UPPER FLOOR

TYPE 1M1

3 Bedroom Dual Key Penthouse 111 sqm / 1195 sqft #04-12

X

The above plans and illustrations are subject to changes as may be approved by relevant authorities. Plans and illustrations are not drawn to scale. The balcony shall not be enclosed. Only approved balcony screen shall be used. For an illustration of approved balcony screen, please refer to specification page of this brochure