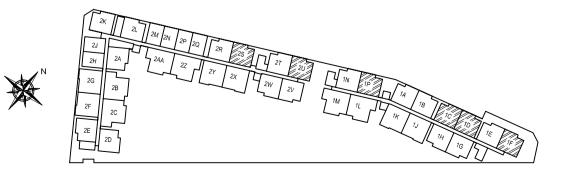

### DIAGRAMMATIC CHART

|    | 01     | 02     | 03     | 04     | 05     | 06     | 07     | 08     | 09        | 10        | 11        | 12        | 13     |
|----|--------|--------|--------|--------|--------|--------|--------|--------|-----------|-----------|-----------|-----------|--------|
| 04 | 1A1    | 1B1    | 1C1    | 1D1    | 1E1    | 1F1    | 1G1    | 1H1    | 1J1       | 1K1       | 1L1       | 1M1       | 1N1    |
| 04 | 2BR PH | 2BR DK PH | 2BR DK PH | 3BR DK PH | 3BR DK PH | 2BR PH |
| 03 | 1A     | 1B     | 1C     | 1D     | 1E     | 1F     | 1G     | 1H     | 1J        | 1K        | 1L        | 1M        | 1N     |
| 03 | 2BR    | 2BR DK    | 2BR DK    | 3BR DK    | 3BR DK    | 2BR    |
| 02 | 1A2    | 1B2    | 1C2    | 1D2    | 1E2    | 1F2    | 1G2    | 1H2    | 1J2       | 1K2       | 1L2       | 1M2       | 1N2    |
|    | 2BR    | 2BR DK    | 2BR DK    | 3BR DK    | 3BR DK    | 2BR    |
| 01 |        |        |        |        |        |        | SHC    | OPS    |           |           |           |           |        |

The above plans are subjected to changes as may be approved by relevant authorities. Plans are not drawn to scale.

|          | 15     | 16     | 17     | 18     | 19     | 20        | 21        | 22     | 23     |
|----------|--------|--------|--------|--------|--------|-----------|-----------|--------|--------|
| 05       | 2A1    | 2B1    | 2C1    |        | 2E1    | 2F1       | 2G1       | 2H1    | 2J1    |
| 05       | 2BR PH | 3BR PH | 3BR PH |        | 2BR PH | 2BR DK PH | 2BR DK PH | 1BR PH | 1BR PH |
| 04       | 2A     | 2B     | 2C     | 2D1    | 2E     | 2F        | 2G        | 2H     | 2J     |
| 04       | 2BR    | 3BR    | 3BR    | 2BR PH | 2BR    | 2BR DK    | 2BR DK    | 1BR    | 1BR    |
| 03       | 2A     | 2B     | 2C     | 2D     | 2E     | 2F        | 2G        | 2H     | 2J     |
| 03       | 2BR    | 3BR    | 3BR    | 2BR    | 2BR    | 2BR DK    | 2BR DK    | 1BR    | 1BR    |
| 00       | 2A2    | 2B2    | 2C2    | 2D2    | 2E2    | 2F2       | 2G2       | 2H2    | 2J2    |
| 02       | 2BR    | 3BR    | 3BR    | 2BR    | 2BR    | 2BR DK    | 2BR DK    | 1BR    | 1BR    |
| 01 SHOPS |        |        |        |        |        |           |           |        |        |
|          |        |        |        |        |        |           |           |        |        |
|          |        |        |        |        |        |           |           |        |        |

|    | 24        | 25     | 26     | 27     | 28     | 29     | 30     | 31     | 32     | 33     | 34     | 35     | 36        | 37        | 38        | 39          |
|----|-----------|--------|--------|--------|--------|--------|--------|--------|--------|--------|--------|--------|-----------|-----------|-----------|-------------|
| 05 | 2K1       | 2L1    | 2M1    | 2N1    | 2P1    | 2Q1    | 2R1    | 2\$1   | 2T1    | 2U1    | 2V1    | 2W1    | 2X1       | 2Y1       | 2Z1       | <b>2AA1</b> |
| 05 | 2BR PH    | 2BR PH | 1BR PH | 1BR PH | 1BR PH | 1BR PH | 2BR DK PH | 2BR DK PH | 3BR DK PH | 3BR DK PH   |
| 04 | <b>2K</b> | 2L     | 2M     | 2N     | 2P     | 2Q     | 2R     | 2\$    | 2T     | 2U     | 2V     | 2W     | 2X        | 2Y        | 2Z        | <b>2AA</b>  |
| 04 | 2BR       | 2BR    | 1BR    | 1BR    | 1BR    | 1BR    | 2BR    | 2BR    | 2BR    | 2BR    | 2BR    | 2BR    | 2BR DK    | 2BR DK    | 3BR DK    | 3BR DK      |
| 03 | <b>2K</b> | 2L     | 2M     | 2N     | 2P     | 2Q     | 2R     | 2\$    | 2T     | 2U     | 2V     | 2W     | 2X        | 2Y        | 2Z        | <b>2</b> AA |
|    | 2BR       | 2BR    | 1BR    | 1BR    | 1BR    | 1BR    | 2BR    | 2BR    | 2BR    | 2BR    | 2BR    | 2BR    | 2BR DK    | 2BR DK    | 3BR DK    | 3BR DK      |
| 02 | 2K2       | 2L2    | 2M2    | 2N2    | 2P2    | 2Q2    | 2R2    | 2\$2   | 2T2    | 2U2    | 2V2    | 2W2    | 2X2       | 2Y2       | 2Z2       | 2AA2        |
| 02 | 2BR       | 2BR    | 1BR    | 1BR    | 1BR    | 1BR    | 2BR    | 2BR    | 2BR    | 2BR    | 2BR    | 2BR    | 2BR DK    | 2BR DK    | 3BR DK    | 3BR DK      |
| 01 | 01 SHOPS  |        |        |        |        |        |        |        |        |        |        |        |           |           |           |             |

|    | 15     | 16     | 17     | 18     | 19     | 20        | 21        |  |
|----|--------|--------|--------|--------|--------|-----------|-----------|--|
| 05 | 2A1    | 2B1    | 2C1    |        | 2E1    | 2F1       | 2G1       |  |
| 05 | 2BR PH | 3BR PH | 3BR PH |        | 2BR PH | 2BR DK PH | 2BR DK PH |  |
| 04 | 2A     | 2B     | 2C     | 2D1    | 2E     | 2F        | 2G        |  |
| 04 | 2BR    | 3BR    | 3BR    | 2BR PH | 2BR    | 2BR DK    | 2BR DK    |  |
| 03 | 2A     | 2B     | 2C     | 2D     | 2E     | 2F        | 2G        |  |
| 00 | 2BR    | 3BR    | 3BR    | 2BR    | 2BR    | 2BR DK    | 2BR DK    |  |
| 02 | 2A2    | 2B2    | 2C2    | 2D2    | 2E2    | 2F2       | 2G2       |  |
| UZ | 2BR    | 3BR    | 3BR    | 2BR    | 2BR    | 2BR DK    | 2BR DK    |  |
| 01 |        | -      |        |        | SHOPS  |           |           |  |

| 14     |
|--------|
| 1P1    |
| 2BR PH |
| 1P     |
| 2BR    |
| 1P2    |
| 2BR    |
|        |
|        |