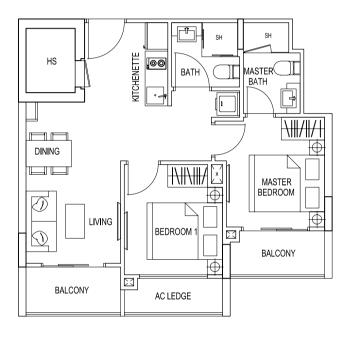

### UNIT FLOOR PLAN LEVEL 2, 3 & 4

### UNIT FLOOR PLAN PENTHOUSE

- 3 Bedroom Dual Key

\* Units in stack number 18 are up to level 4 only

The above plans are subjected to changes as maybe approved by relevant authorities. Plans are not drawn to scale.