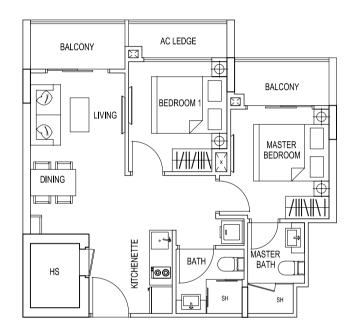

### UNIT FLOOR PLAN LEVEL 2, 3 & 4

### UNIT FLOOR PLAN PENTHOUSE

- 3 Bedroom Dual Key

\* Units in stack number 18 are up to level 4 only

The above plans are subjected to changes as maybe approved by relevant authorities. Plans are not drawn to scale.