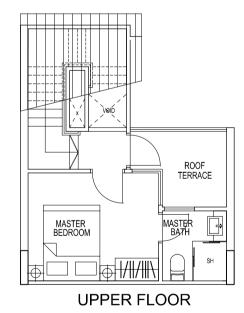

#### TYPE 1A1 / 1E1 / 1N1 / 2R1 / 2T1

2 Bedroom Penthouse 84 sqm / 904 sqft #04-01 #04-05 #04-13 #05-30 #05-32

LOWER FLOOR

UPPER FLOOR

TYPE 1B1

2 Bedroom Penthouse 84 sqm / 904 sqft #04-02

LOWER FLOOR

UPPER FLOOR

TYPE 1C1 2 Bedroom Penthouse 84 sqm / 904 sqft #04-03

LOWER FLOOR

UPPER FLOOR

84 sqm / 904 sqft #04-04 #04-06 #04-14 #05-31

#05-33

### TYPE 1D1 / 1F1 / 1P1 / 2S1 / 2U1

2 Bedroom Penthouse

#### TYPE 1G1 / 2V1

2 Bedroom Penthouse 84 sqm / 904 sqft #04-07 #05-34

### TYPE 1H1

2 Bedroom Penthouse 84 sqm / 904 sqft #04-08

The above plans and illustrations are subject to changes as may be approved by relevant authorities. Plans and illustrations are not drawn to scale. The balcony shall not be enclosed. Only approved balcony screen shall be used. For an illustration of approved balcony screen, please refer to specification page of this brochure