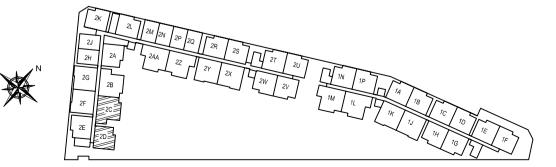

### DIAGRAMMATIC CHART

|    | 01     | 02     | 03     | 04     | 05     | 06     | 07     | 08     | 09        | 10        | 11        | 12        | 13     |
|----|--------|--------|--------|--------|--------|--------|--------|--------|-----------|-----------|-----------|-----------|--------|
| 04 | 1A1    | 1B1    | 1C1    | 1D1    | 1E1    | 1F1    | 1G1    | 1H1    | 1J1       | 1K1       | 1L1       | 1M1       | 1N1    |
| 04 | 2BR PH | 2BR DK PH | 2BR DK PH | 3BR DK PH | 3BR DK PH | 2BR PH |
| 03 | 1A     | 1B     | 1C     | 1D     | 1E     | 1F     | 1G     | 1H     | 1J        | 1K        | 1L        | 1M        | 1N     |
| 03 | 2BR    | 2BR DK    | 2BR DK    | 3BR DK    | 3BR DK    | 2BR    |
| 02 | 1A2    | 1B2    | 1C2    | 1D2    | 1E2    | 1F2    | 1G2    | 1H2    | 1J2       | 1K2       | 1L2       | 1M2       | 1N2    |
|    | 2BR    | 2BR DK    | 2BR DK    | 3BR DK    | 3BR DK    | 2BR    |
| 01 |        |        |        |        |        |        | SHC    | OPS    |           |           |           |           |        |

The above plans are subjected to changes as may be approved by relevant authorities. Plans are not drawn to scale.

|          | 15     | 16     | 17     | 18     | 19     | 20        | 21        | 22     | 23     |
|----------|--------|--------|--------|--------|--------|-----------|-----------|--------|--------|
| 05       | 2A1    | 2B1    | 2C1    |        | 2E1    | 2F1       | 2G1       | 2H1    | 2J1    |
| 05       | 2BR PH | 3BR PH | 3BR PH |        | 2BR PH | 2BR DK PH | 2BR DK PH | 1BR PH | 1BR PH |
| 04       | 2A     | 2B     | 2C     | 2D1    | 2E     | 2F        | 2G        | 2H     | 2J     |
| 04       | 2BR    | 3BR    | 3BR    | 2BR PH | 2BR    | 2BR DK    | 2BR DK    | 1BR    | 1BR    |
| 03       | 2A     | 2B     | 2C     | 2D     | 2E     | 2F        | 2G        | 2H     | 2J     |
| 03       | 2BR    | 3BR    | 3BR    | 2BR    | 2BR    | 2BR DK    | 2BR DK    | 1BR    | 1BR    |
| 00       | 2A2    | 2B2    | 2C2    | 2D2    | 2E2    | 2F2       | 2G2       | 2H2    | 2J2    |
| 02       | 2BR    | 3BR    | 3BR    | 2BR    | 2BR    | 2BR DK    | 2BR DK    | 1BR    | 1BR    |
| 01 SHOPS |        |        |        |        |        |           |           |        |        |
|          |        |        |        |        |        |           |           |        |        |
|          |        |        |        |        |        |           |           |        |        |

|    | 24        | 25     | 26     | 27     | 28     | 29     | 30     | 31     | 32     | 33     | 34     | 35     | 36        | 37        | 38        | 39          |
|----|-----------|--------|--------|--------|--------|--------|--------|--------|--------|--------|--------|--------|-----------|-----------|-----------|-------------|
| 05 | 2K1       | 2L1    | 2M1    | 2N1    | 2P1    | 2Q1    | 2R1    | 2\$1   | 2T1    | 2U1    | 2V1    | 2W1    | 2X1       | 2Y1       | 2Z1       | <b>2AA1</b> |
| 05 | 2BR PH    | 2BR PH | 1BR PH | 1BR PH | 1BR PH | 1BR PH | 2BR DK PH | 2BR DK PH | 3BR DK PH | 3BR DK PH   |
| 04 | <b>2K</b> | 2L     | 2M     | 2N     | 2P     | 2Q     | 2R     | 2\$    | 2T     | 2U     | 2V     | 2W     | 2X        | 2Y        | 2Z        | <b>2AA</b>  |
| 04 | 2BR       | 2BR    | 1BR    | 1BR    | 1BR    | 1BR    | 2BR    | 2BR    | 2BR    | 2BR    | 2BR    | 2BR    | 2BR DK    | 2BR DK    | 3BR DK    | 3BR DK      |
| 03 | <b>2K</b> | 2L     | 2M     | 2N     | 2P     | 2Q     | 2R     | 2\$    | 2T     | 2U     | 2V     | 2W     | 2X        | 2Y        | 2Z        | <b>2</b> AA |
|    | 2BR       | 2BR    | 1BR    | 1BR    | 1BR    | 1BR    | 2BR    | 2BR    | 2BR    | 2BR    | 2BR    | 2BR    | 2BR DK    | 2BR DK    | 3BR DK    | 3BR DK      |
| 02 | 2K2       | 2L2    | 2M2    | 2N2    | 2P2    | 2Q2    | 2R2    | 2\$2   | 2T2    | 2U2    | 2V2    | 2W2    | 2X2       | 2Y2       | 2Z2       | 2AA2        |
| 02 | 2BR       | 2BR    | 1BR    | 1BR    | 1BR    | 1BR    | 2BR    | 2BR    | 2BR    | 2BR    | 2BR    | 2BR    | 2BR DK    | 2BR DK    | 3BR DK    | 3BR DK      |
| 01 | 01 SHOPS  |        |        |        |        |        |        |        |        |        |        |        |           |           |           |             |

|    | 15     | 16     | 17     | 18     | 19     | 20        | 21        |  |
|----|--------|--------|--------|--------|--------|-----------|-----------|--|
| 05 | 2A1    | 2B1    | 2C1    |        | 2E1    | 2F1       | 2G1       |  |
| 05 | 2BR PH | 3BR PH | 3BR PH |        | 2BR PH | 2BR DK PH | 2BR DK PH |  |
| 04 | 2A     | 2B     | 2C     | 2D1    | 2E     | 2F        | 2G        |  |
| 04 | 2BR    | 3BR    | 3BR    | 2BR PH | 2BR    | 2BR DK    | 2BR DK    |  |
| 03 | 2A     | 2B     | 2C     | 2D     | 2E     | 2F        | 2G        |  |
| 00 | 2BR    | 3BR    | 3BR    | 2BR    | 2BR    | 2BR DK    | 2BR DK    |  |
| 02 | 2A2    | 2B2    | 2C2    | 2D2    | 2E2    | 2F2       | 2G2       |  |
| UZ | 2BR    | 3BR    | 3BR    | 2BR    | 2BR    | 2BR DK    | 2BR DK    |  |
| 01 |        | -      |        |        | SHOPS  |           |           |  |

| 14     |
|--------|
| 1P1    |
| 2BR PH |
| 1P     |
| 2BR    |
| 1P2    |
| 2BR    |
|        |
|        |