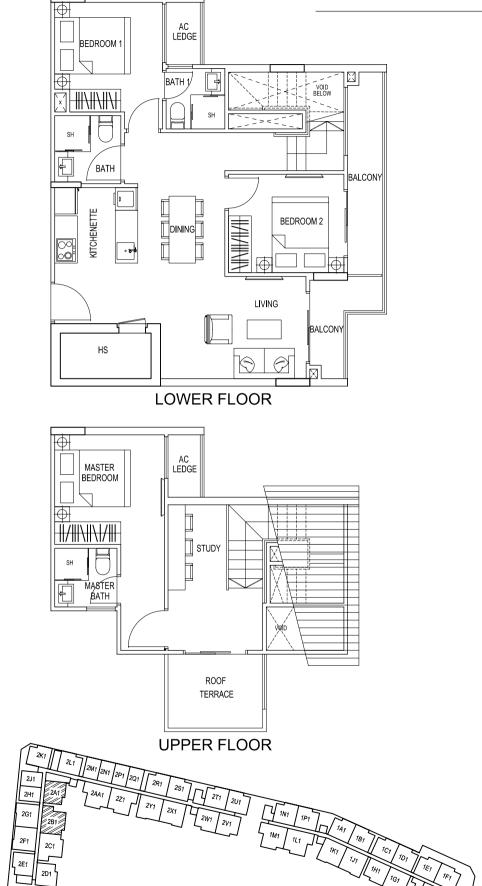

#### TYPE 1A1 / 1E1 / 1N1 / 2R1 / 2T1

2 Bedroom Penthouse 84 sqm / 904 sqft #04-01 #04-05 #04-13 #05-30 #05-32

LOWER FLOOR

UPPER FLOOR

TYPE 1B1

2 Bedroom Penthouse 84 sqm / 904 sqft #04-02

LOWER FLOOR

UPPER FLOOR

# DRAFT

LOWER FLOOR

UPPER FLOOR

TYPE 1L1 3 Bedroom Dual Key Penthouse 111 sqm / 1195 sqft #04-11

AC LEDGE ROOF TERRACE UPPER FLOOR

TYPE 1M1

3 Bedroom Dual Key Penthouse 111 sqm / 1195 sqft #04-12

X