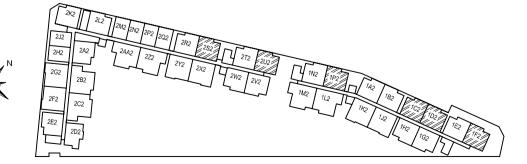

### DIAGRAMMATIC CHART

|    | 01     | 02     | 03     | 04     | 05     | 06     | 07     | 08     | 09        | 10        | 11        | 12        | 13     |
|----|--------|--------|--------|--------|--------|--------|--------|--------|-----------|-----------|-----------|-----------|--------|
| 04 | 1A1    | 1B1    | 1C1    | 1D1    | 1E1    | 1F1    | 1G1    | 1H1    | 1J1       | 1K1       | 1L1       | 1M1       | 1N1    |
| 04 | 2BR PH | 2BR DK PH | 2BR DK PH | 3BR DK PH | 3BR DK PH | 2BR PH |
| 03 | 1A     | 1B     | 1C     | 1D     | 1E     | 1F     | 1G     | 1H     | 1J        | 1K        | 1L        | 1M        | 1N     |
| 03 | 2BR    | 2BR DK    | 2BR DK    | 3BR DK    | 3BR DK    | 2BR    |
| 02 | 1A2    | 1B2    | 1C2    | 1D2    | 1E2    | 1F2    | 1G2    | 1H2    | 1J2       | 1K2       | 1L2       | 1M2       | 1N2    |
|    | 2BR    | 2BR DK    | 2BR DK    | 3BR DK    | 3BR DK    | 2BR    |
| 01 |        |        |        |        |        |        | SHC    | OPS    |           |           |           |           |        |

The above plans are subjected to changes as may be approved by relevant authorities. Plans are not drawn to scale.

|          | 15     | 16     | 17     | 18     | 19     | 20        | 21        | 22     | 23     |
|----------|--------|--------|--------|--------|--------|-----------|-----------|--------|--------|
| 05       | 2A1    | 2B1    | 2C1    |        | 2E1    | 2F1       | 2G1       | 2H1    | 2J1    |
| 05       | 2BR PH | 3BR PH | 3BR PH |        | 2BR PH | 2BR DK PH | 2BR DK PH | 1BR PH | 1BR PH |
| 04       | 2A     | 2B     | 2C     | 2D1    | 2E     | 2F        | 2G        | 2H     | 2J     |
| 04       | 2BR    | 3BR    | 3BR    | 2BR PH | 2BR    | 2BR DK    | 2BR DK    | 1BR    | 1BR    |
| 03       | 2A     | 2B     | 2C     | 2D     | 2E     | 2F        | 2G        | 2H     | 2J     |
| 03       | 2BR    | 3BR    | 3BR    | 2BR    | 2BR    | 2BR DK    | 2BR DK    | 1BR    | 1BR    |
| 00       | 2A2    | 2B2    | 2C2    | 2D2    | 2E2    | 2F2       | 2G2       | 2H2    | 2J2    |
| 02       | 2BR    | 3BR    | 3BR    | 2BR    | 2BR    | 2BR DK    | 2BR DK    | 1BR    | 1BR    |
| 01 SHOPS |        |        |        |        |        |           |           |        |        |
|          |        |        |        |        |        |           |           |        |        |
|          |        |        |        |        |        |           |           |        |        |

|    | 24        | 25     | 26     | 27     | 28     | 29     | 30     | 31     | 32     | 33     | 34     | 35     | 36        | 37        | 38        | 39          |
|----|-----------|--------|--------|--------|--------|--------|--------|--------|--------|--------|--------|--------|-----------|-----------|-----------|-------------|
| 05 | 2K1       | 2L1    | 2M1    | 2N1    | 2P1    | 2Q1    | 2R1    | 2\$1   | 2T1    | 2U1    | 2V1    | 2W1    | 2X1       | 2Y1       | 2Z1       | <b>2AA1</b> |
| 05 | 2BR PH    | 2BR PH | 1BR PH | 1BR PH | 1BR PH | 1BR PH | 2BR DK PH | 2BR DK PH | 3BR DK PH | 3BR DK PH   |
| 04 | <b>2K</b> | 2L     | 2M     | 2N     | 2P     | 2Q     | 2R     | 2\$    | 2T     | 2U     | 2V     | 2W     | 2X        | 2Y        | 2Z        | <b>2AA</b>  |
| 04 | 2BR       | 2BR    | 1BR    | 1BR    | 1BR    | 1BR    | 2BR    | 2BR    | 2BR    | 2BR    | 2BR    | 2BR    | 2BR DK    | 2BR DK    | 3BR DK    | 3BR DK      |
| 03 | <b>2K</b> | 2L     | 2M     | 2N     | 2P     | 2Q     | 2R     | 2\$    | 2T     | 2U     | 2V     | 2W     | 2X        | 2Y        | 2Z        | <b>2</b> AA |
|    | 2BR       | 2BR    | 1BR    | 1BR    | 1BR    | 1BR    | 2BR    | 2BR    | 2BR    | 2BR    | 2BR    | 2BR    | 2BR DK    | 2BR DK    | 3BR DK    | 3BR DK      |
| 02 | 2K2       | 2L2    | 2M2    | 2N2    | 2P2    | 2Q2    | 2R2    | 2\$2   | 2T2    | 2U2    | 2V2    | 2W2    | 2X2       | 2Y2       | 2Z2       | 2AA2        |
| 02 | 2BR       | 2BR    | 1BR    | 1BR    | 1BR    | 1BR    | 2BR    | 2BR    | 2BR    | 2BR    | 2BR    | 2BR    | 2BR DK    | 2BR DK    | 3BR DK    | 3BR DK      |
| 01 | 01 SHOPS  |        |        |        |        |        |        |        |        |        |        |        |           |           |           |             |

|    | 15     | 16     | 17     | 18     | 19     | 20        | 21        |  |
|----|--------|--------|--------|--------|--------|-----------|-----------|--|
| 05 | 2A1    | 2B1    | 2C1    |        | 2E1    | 2F1       | 2G1       |  |
| 05 | 2BR PH | 3BR PH | 3BR PH |        | 2BR PH | 2BR DK PH | 2BR DK PH |  |
| 04 | 2A     | 2B     | 2C     | 2D1    | 2E     | 2F        | 2G        |  |
| 04 | 2BR    | 3BR    | 3BR    | 2BR PH | 2BR    | 2BR DK    | 2BR DK    |  |
| 03 | 2A     | 2B     | 2C     | 2D     | 2E     | 2F        | 2G        |  |
| 00 | 2BR    | 3BR    | 3BR    | 2BR    | 2BR    | 2BR DK    | 2BR DK    |  |
| 02 | 2A2    | 2B2    | 2C2    | 2D2    | 2E2    | 2F2       | 2G2       |  |
| UZ | 2BR    | 3BR    | 3BR    | 2BR    | 2BR    | 2BR DK    | 2BR DK    |  |
| 01 |        | -      |        |        | SHOPS  |           |           |  |

| 14     |
|--------|
| 1P1    |
| 2BR PH |
| 1P     |
| 2BR    |
| 1P2    |
| 2BR    |
|        |
|        |