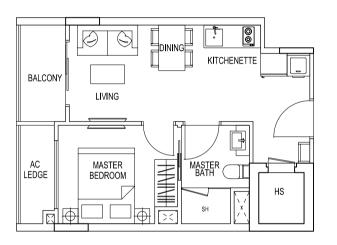

Extra Room with Separate Key

1. Grandparen

3. Home Office

2. Young Adult

4. Tenant

\*Type 1L/1M. The above plans are subjected to changes as maybe approved by relevant authorities. Plans are not drawn to scale.