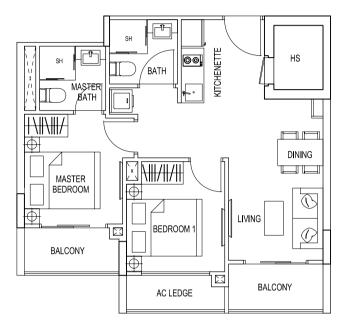

### UNIT FLOOR PLAN LEVEL 2, 3 & 4

### UNIT FLOOR PLAN PENTHOUSE

- 3 Bedroom Dual Key

\* Units in stack number 18 are up to level 4 only

The above plans are subjected to changes as maybe approved by relevant authorities. Plans are not drawn to scale.