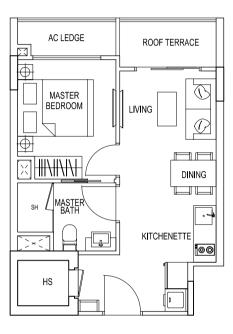

### TYPE 1A / 1E / 1N / 2R / 2T

| 2 Bedroon<br>57 sqm / 6<br>#03-01<br>#03-05<br>#03-13<br>#03-30 |  |
|-----------------------------------------------------------------|--|
|                                                                 |  |
| #03-32                                                          |  |

2 Bedroom 57 sqm / 614 sqft #03-02

#### TYPE 1C

2 Bedroom 57 sqm / 614 sqft #03-03

### TYPE 1D / 1F / 1P / 2S / 2U

2 Bedroom 57 sqm / 614 sqft #03-04 #04-31 #03-06 #03-14 #03-31 #04-33 #03-33

The above plans and illustrations are subject to changes as may be approved by relevant authorities. Plans and illustrations are not drawn to scale. The balcony shall not be enclosed. Only approved balcony screen shall be used. For an illustration of approved balcony screen, please refer to specification page of this brochure