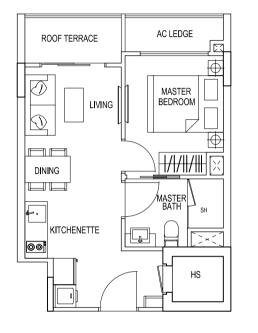

### TYPE 1A2 / 1E2 / 1N2 / 2R2 / 2T2

2 Bedroom + Roof Terrace 57 sqm / 614 sqft #02-01 #02-05 #02-13 #02-30 #02-32

#### TYPE 1B2

2 Bedroom + Roof Terrace 57 sqm / 614 sqft #02-02

TYPE 1C2

2 Bedroom + Roof Terrace 57 sqm / 614 sqft #02-03

2 Bedroom + Roof Terrace 57 sqm / 614 sqft #02-04 #02-06 #02-14 #02-31 #02-33

TYPE 1D2 / 1F2 / 1P2 / 2S2 / 2U2

### TYPE 1G2 / 2V2

2 Bedroom + Roof Terrace 57 sqm / 614 sqft #02-07 #02-34

#### TYPE 1H2

2 Bedroom + Roof Terrace 57 sqm / 614 sqft #02-08

TYPE 1J2 / 2X2 2 Bedroom Dual Key + Roof Terrace 68 sqm / 732 sqft #02-09 #02-36

TYPE 1K2 / 2Y2 2 Bedroom Dual Key + Roof Terrace 68 sqm / 732 sqft #02-10 #02-37