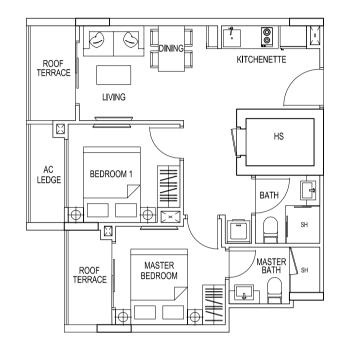

#### TYPE 1H2

2 Bedroom + Roof Terrace 57 sqm / 614 sqft #02-08

TYPE 1J2 / 2X2 2 Bedroom Dual Key + Roof Terrace 68 sqm / 732 sqft #02-09 #02-36

TYPE 1K2 / 2Y2 2 Bedroom Dual Key + Roof Terrace 68 sqm / 732 sqft #02-10 #02-37