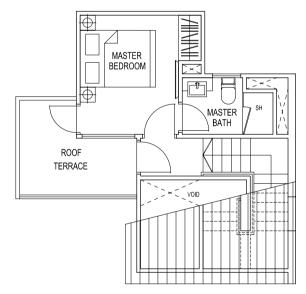

### UNIT FLOOR PLAN PENTHOUSE

- 3 Bedroom Dual Key

\* Units in stack number 18 are up to level 4 only

The above plans are subjected to changes as maybe approved by relevant authorities. Plans are not drawn to scale.

#### TYPE 1L2

3 Bedroom Dual Key + Roof Terrace 74 sqm / 797 sqft #02-11

### TYPE 1M2

3 Bedroom Dual Key + Roof Terrace 74 sqm / 797 sqft #02-12

TYPE 2A2 2 Bedroom + Roof Terrace 57 sqm / 614 sqft #02-15