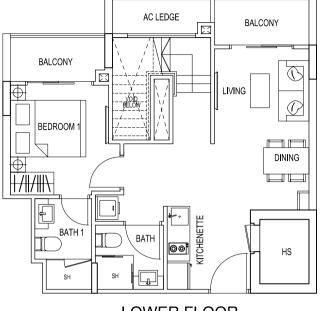

#### TYPE 1A1 / 1E1 / 1N1 / 2R1 / 2T1

2 Bedroom Penthouse 84 sqm / 904 sqft #04-01 #04-05 #04-13 #05-30 #05-32

LOWER FLOOR

UPPER FLOOR

TYPE 1B1

2 Bedroom Penthouse 84 sqm / 904 sqft #04-02

LOWER FLOOR

UPPER FLOOR

TYPE 1C1 2 Bedroom Penthouse 84 sqm / 904 sqft #04-03

LOWER FLOOR

UPPER FLOOR

84 sqm / 904 sqft #04-04 #04-06 #04-14 #05-31

#05-33

### TYPE 1D1 / 1F1 / 1P1 / 2S1 / 2U1

2 Bedroom Penthouse