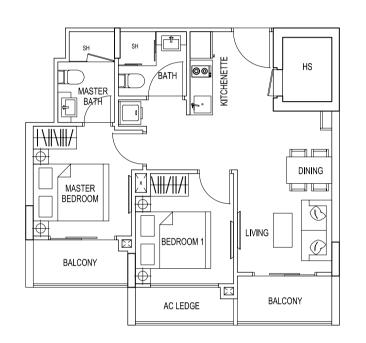

## DRAFT TOGETHERNESS and Investment. Have both with DUAL KEY UNITS.

Suggested Usage

An extra space integrated into your home. Perfect for multi-generation families, young adults, as your home office or return of investment for rental yield. Dual Key units are versatile and ensures your loved ones are always near, yet residing privately. Whichever way you use them, Dual Key gives you a sense of true ownership. The Dual Key collection is available in two and three-bedroom units.

Extra Room with Separate Key

1. Grandparen

3. Home Office

2. Young Adult

4. Tenant

\*Type 1L/1M. The above plans are subjected to changes as maybe approved by relevant authorities. Plans are not drawn to scale.