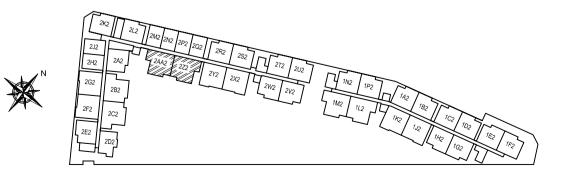

### TYPE 2AA2

3 Bedroom Dual Key + Roof Terrace 74 sqm / 797 sqft #02-39

The above plans and illustrations are subject to changes as may be approved by relevant authorities. Plans and illustrations are not drawn to scale. The balcony shall not be enclosed. Only approved balcony screen shall be used. For an illustration of approved balcony screen, please refer to specification page of this brochure