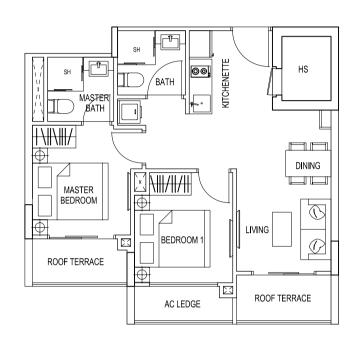

### TYPE 1K1 / 2Y1 2 Bedroom Dual Key Penthouse 96 sqm / 1033 sqft #04-10 #05-37

### TYPE 2G1

2 Bedroom Dual Key Penthouse 96 sqm / 1033 sqft #05-21