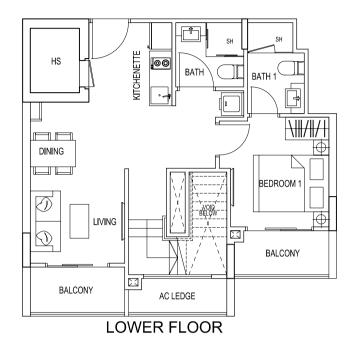

#### TYPE 1A1 / 1E1 / 1N1 / 2R1 / 2T1

2 Bedroom Penthouse 84 sqm / 904 sqft #04-01 #04-05 #04-13 #05-30 #05-32

LOWER FLOOR

UPPER FLOOR

TYPE 1B1

2 Bedroom Penthouse 84 sqm / 904 sqft #04-02

LOWER FLOOR

UPPER FLOOR

TYPE 1C1 2 Bedroom Penthouse 84 sqm / 904 sqft #04-03

LOWER FLOOR

UPPER FLOOR

84 sqm / 904 sqft #04-04 #04-06 #04-14 #05-31

#05-33

### TYPE 1D1 / 1F1 / 1P1 / 2S1 / 2U1

2 Bedroom Penthouse

#### TYPE 1G1 / 2V1

2 Bedroom Penthouse 84 sqm / 904 sqft #04-07 #05-34

### TYPE 1H1

2 Bedroom Penthouse 84 sqm / 904 sqft #04-08

The above plans and illustrations are subject to changes as may be approved by relevant authorities. Plans and illustrations are not drawn to scale. The balcony shall not be enclosed. Only approved balcony screen shall be used. For an illustration of approved balcony screen, please refer to specification page of this brochure