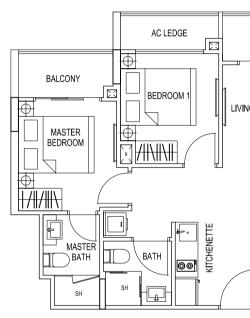

### TYPE 1J / 2X

2 Bedroom Dual Key 68 sqm / 732 sqft #03-09 #03-36 #04-36

TYPE 1J1 / 2X1

2 Bedroom Dual Key Penthouse 96 sqm / 1033 sqft #04-09 #05-36

LOWER FLOOR

UPPER FLOOR