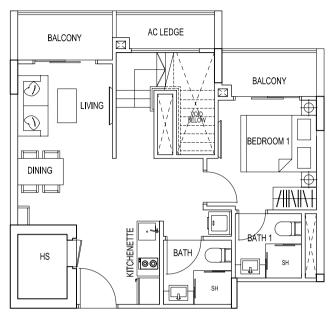

### TYPE 1A / 1E / 1N / 2R / 2T

| 2 Bedroon<br>57 sqm / 6<br>#03-01<br>#03-05<br>#03-13<br>#03-30 |  |
|-----------------------------------------------------------------|--|
|                                                                 |  |
| #03-32                                                          |  |

2 Bedroom 57 sqm / 614 sqft #03-02

# DRAFT

TYPE 1B

#### TYPE 1C

2 Bedroom 57 sqm / 614 sqft #03-03

### TYPE 1D / 1F / 1P / 2S / 2U

2 Bedroom 57 sqm / 614 sqft #03-04 #04-31 #03-06 #03-14 #03-31 #04-33 #03-33

The above plans and illustrations are subject to changes as may be approved by relevant authorities. Plans and illustrations are not drawn to scale. The balcony shall not be enclosed. Only approved balcony screen shall be used. For an illustration of approved balcony screen, please refer to specification page of this brochure