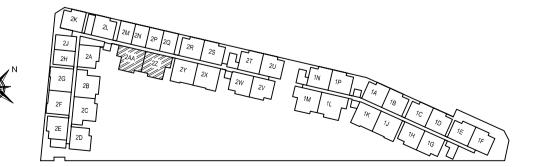

### DIAGRAMMATIC CHART

|    | 01     | 02     | 03     | 04     | 05     | 06     | 07     | 08     | 09        | 10        | 11        | 12        | 13     |
|----|--------|--------|--------|--------|--------|--------|--------|--------|-----------|-----------|-----------|-----------|--------|
| 04 | 1A1    | 1B1    | 1C1    | 1D1    | 1E1    | 1F1    | 1G1    | 1H1    | 1J1       | 1K1       | 1L1       | 1M1       | 1N1    |
| 04 | 2BR PH | 2BR DK PH | 2BR DK PH | 3BR DK PH | 3BR DK PH | 2BR PH |
| 03 | 1A     | 1B     | 1C     | 1D     | 1E     | 1F     | 1G     | 1H     | 1J        | 1K        | 1L        | 1M        | 1N     |
| 03 | 2BR    | 2BR DK    | 2BR DK    | 3BR DK    | 3BR DK    | 2BR    |
| 02 | 1A2    | 1B2    | 1C2    | 1D2    | 1E2    | 1F2    | 1G2    | 1H2    | 1J2       | 1K2       | 1L2       | 1M2       | 1N2    |
|    | 2BR    | 2BR DK    | 2BR DK    | 3BR DK    | 3BR DK    | 2BR    |
| 01 |        |        |        |        |        |        | SHC    | OPS    |           |           |           |           |        |

The above plans are subjected to changes as may be approved by relevant authorities. Plans are not drawn to scale.

|          | 15     | 16     | 17     | 18     | 19     | 20        | 21        | 22     | 23     |
|----------|--------|--------|--------|--------|--------|-----------|-----------|--------|--------|
| 05       | 2A1    | 2B1    | 2C1    |        | 2E1    | 2F1       | 2G1       | 2H1    | 2J1    |
| 05       | 2BR PH | 3BR PH | 3BR PH |        | 2BR PH | 2BR DK PH | 2BR DK PH | 1BR PH | 1BR PH |
| 04       | 2A     | 2B     | 2C     | 2D1    | 2E     | 2F        | 2G        | 2H     | 2J     |
| 04       | 2BR    | 3BR    | 3BR    | 2BR PH | 2BR    | 2BR DK    | 2BR DK    | 1BR    | 1BR    |
| 03       | 2A     | 2B     | 2C     | 2D     | 2E     | 2F        | 2G        | 2H     | 2J     |
| 03       | 2BR    | 3BR    | 3BR    | 2BR    | 2BR    | 2BR DK    | 2BR DK    | 1BR    | 1BR    |
| 00       | 2A2    | 2B2    | 2C2    | 2D2    | 2E2    | 2F2       | 2G2       | 2H2    | 2J2    |
| 02       | 2BR    | 3BR    | 3BR    | 2BR    | 2BR    | 2BR DK    | 2BR DK    | 1BR    | 1BR    |
| 01 SHOPS |        |        |        |        |        |           |           |        |        |
|          |        |        |        |        |        |           |           |        |        |
|          |        |        |        |        |        |           |           |        |        |

|    | 24        | 25     | 26     | 27     | 28     | 29     | 30     | 31     | 32     | 33     | 34     | 35     | 36        | 37        | 38        | 39          |
|----|-----------|--------|--------|--------|--------|--------|--------|--------|--------|--------|--------|--------|-----------|-----------|-----------|-------------|
| 05 | 2K1       | 2L1    | 2M1    | 2N1    | 2P1    | 2Q1    | 2R1    | 2\$1   | 2T1    | 2U1    | 2V1    | 2W1    | 2X1       | 2Y1       | 2Z1       | <b>2AA1</b> |
| 05 | 2BR PH    | 2BR PH | 1BR PH | 1BR PH | 1BR PH | 1BR PH | 2BR DK PH | 2BR DK PH | 3BR DK PH | 3BR DK PH   |
| 04 | <b>2K</b> | 2L     | 2M     | 2N     | 2P     | 2Q     | 2R     | 2\$    | 2T     | 2U     | 2V     | 2W     | 2X        | 2Y        | 2Z        | <b>2AA</b>  |
| 04 | 2BR       | 2BR    | 1BR    | 1BR    | 1BR    | 1BR    | 2BR    | 2BR    | 2BR    | 2BR    | 2BR    | 2BR    | 2BR DK    | 2BR DK    | 3BR DK    | 3BR DK      |
| 03 | <b>2K</b> | 2L     | 2M     | 2N     | 2P     | 2Q     | 2R     | 2\$    | 2T     | 2U     | 2V     | 2W     | 2X        | 2Y        | 2Z        | <b>2</b> AA |
|    | 2BR       | 2BR    | 1BR    | 1BR    | 1BR    | 1BR    | 2BR    | 2BR    | 2BR    | 2BR    | 2BR    | 2BR    | 2BR DK    | 2BR DK    | 3BR DK    | 3BR DK      |
| 02 | 2K2       | 2L2    | 2M2    | 2N2    | 2P2    | 2Q2    | 2R2    | 2\$2   | 2T2    | 2U2    | 2V2    | 2W2    | 2X2       | 2Y2       | 2Z2       | 2AA2        |
| 02 | 2BR       | 2BR    | 1BR    | 1BR    | 1BR    | 1BR    | 2BR    | 2BR    | 2BR    | 2BR    | 2BR    | 2BR    | 2BR DK    | 2BR DK    | 3BR DK    | 3BR DK      |
| 01 | 01 SHOPS  |        |        |        |        |        |        |        |        |        |        |        |           |           |           |             |

|    | 15     | 16     | 17     | 18     | 19     | 20        | 21        |  |
|----|--------|--------|--------|--------|--------|-----------|-----------|--|
| 05 | 2A1    | 2B1    | 2C1    |        | 2E1    | 2F1       | 2G1       |  |
| 05 | 2BR PH | 3BR PH | 3BR PH |        | 2BR PH | 2BR DK PH | 2BR DK PH |  |
| 04 | 2A     | 2B     | 2C     | 2D1    | 2E     | 2F        | 2G        |  |
| 04 | 2BR    | 3BR    | 3BR    | 2BR PH | 2BR    | 2BR DK    | 2BR DK    |  |
| 03 | 2A     | 2B     | 2C     | 2D     | 2E     | 2F        | 2G        |  |
| 00 | 2BR    | 3BR    | 3BR    | 2BR    | 2BR    | 2BR DK    | 2BR DK    |  |
| 02 | 2A2    | 2B2    | 2C2    | 2D2    | 2E2    | 2F2       | 2G2       |  |
| UZ | 2BR    | 3BR    | 3BR    | 2BR    | 2BR    | 2BR DK    | 2BR DK    |  |
| 01 |        | -      |        |        | SHOPS  |           |           |  |

| 14     |
|--------|
| 1P1    |
| 2BR PH |
| 1P     |
| 2BR    |
| 1P2    |
| 2BR    |
|        |
|        |

### UNIT FLOOR PLAN LEVEL 2, 3 & 4