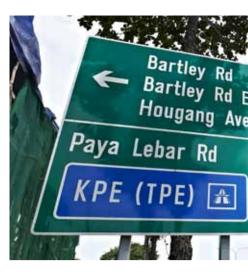

### MRT MRT

- 8 mins walk to Bartley MRT
- 1 stop to Serangoon MRT
- 2 stops to Kovan MRT
- 3 stops to Bishan MRT
- 4 stops to Ang Mo Kio MRT

- CTE 5 mins drive
- KPE 5 mins drive
- PIE 7 mins drive
- ECP 11 mins drive
- TPE 12 mins drive

### PRIME LOCATION. Excellent amenities.

Kensington Square offers a commanding location. Everything you need is within your easy reach. It is just a short distance from prestigious schools like Maris Stella High School and Paya Lebar Methodist Girl's School. In close proximity to Paya Lebar iPark, easy access to CTE, KJE, PIE and a stone's throw to Nex mall for shopping and entertainment.