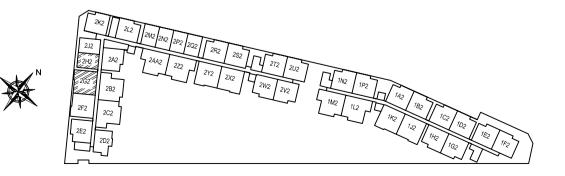

### DIAGRAMMATIC CHART

|    | 01     | 02     | 03     | 04     | 05     | 06     | 07     | 08     | 09        | 10        | 11        | 12        | 13     |
|----|--------|--------|--------|--------|--------|--------|--------|--------|-----------|-----------|-----------|-----------|--------|
| 04 | 1A1    | 1B1    | 1C1    | 1D1    | 1E1    | 1F1    | 1G1    | 1H1    | 1J1       | 1K1       | 1L1       | 1M1       | 1N1    |
| 04 | 2BR PH | 2BR DK PH | 2BR DK PH | 3BR DK PH | 3BR DK PH | 2BR PH |
| 03 | 1A     | 1B     | 1C     | 1D     | 1E     | 1F     | 1G     | 1H     | 1J        | 1K        | 1L        | 1M        | 1N     |
| 03 | 2BR    | 2BR DK    | 2BR DK    | 3BR DK    | 3BR DK    | 2BR    |
| 02 | 1A2    | 1B2    | 1C2    | 1D2    | 1E2    | 1F2    | 1G2    | 1H2    | 1J2       | 1K2       | 1L2       | 1M2       | 1N2    |
|    | 2BR    | 2BR DK    | 2BR DK    | 3BR DK    | 3BR DK    | 2BR    |
| 01 |        |        |        |        |        |        | SHC    | OPS    |           |           |           |           |        |

The above plans are subjected to changes as may be approved by relevant authorities. Plans are not drawn to scale.

|          | 15     | 16     | 17     | 18     | 19     | 20        | 21        | 22     | 23     |
|----------|--------|--------|--------|--------|--------|-----------|-----------|--------|--------|
| 05       | 2A1    | 2B1    | 2C1    |        | 2E1    | 2F1       | 2G1       | 2H1    | 2J1    |
| 05       | 2BR PH | 3BR PH | 3BR PH |        | 2BR PH | 2BR DK PH | 2BR DK PH | 1BR PH | 1BR PH |
| 04       | 2A     | 2B     | 2C     | 2D1    | 2E     | 2F        | 2G        | 2H     | 2J     |
| 04       | 2BR    | 3BR    | 3BR    | 2BR PH | 2BR    | 2BR DK    | 2BR DK    | 1BR    | 1BR    |
| 03       | 2A     | 2B     | 2C     | 2D     | 2E     | 2F        | 2G        | 2H     | 2J     |
| 03       | 2BR    | 3BR    | 3BR    | 2BR    | 2BR    | 2BR DK    | 2BR DK    | 1BR    | 1BR    |
| 00       | 2A2    | 2B2    | 2C2    | 2D2    | 2E2    | 2F2       | 2G2       | 2H2    | 2J2    |
| 02       | 2BR    | 3BR    | 3BR    | 2BR    | 2BR    | 2BR DK    | 2BR DK    | 1BR    | 1BR    |
| 01 SHOPS |        |        |        |        |        |           |           |        |        |
|          |        |        |        |        |        |           |           |        |        |
|          |        |        |        |        |        |           |           |        |        |

|    | 24        | 25     | 26     | 27     | 28     | 29     | 30     | 31     | 32     | 33     | 34     | 35     | 36        | 37        | 38        | 39          |
|----|-----------|--------|--------|--------|--------|--------|--------|--------|--------|--------|--------|--------|-----------|-----------|-----------|-------------|
| 05 | 2K1       | 2L1    | 2M1    | 2N1    | 2P1    | 2Q1    | 2R1    | 2\$1   | 2T1    | 2U1    | 2V1    | 2W1    | 2X1       | 2Y1       | 2Z1       | <b>2AA1</b> |
| 05 | 2BR PH    | 2BR PH | 1BR PH | 1BR PH | 1BR PH | 1BR PH | 2BR DK PH | 2BR DK PH | 3BR DK PH | 3BR DK PH   |
| 04 | <b>2K</b> | 2L     | 2M     | 2N     | 2P     | 2Q     | 2R     | 2\$    | 2T     | 2U     | 2V     | 2W     | 2X        | 2Y        | 2Z        | <b>2AA</b>  |
| 04 | 2BR       | 2BR    | 1BR    | 1BR    | 1BR    | 1BR    | 2BR    | 2BR    | 2BR    | 2BR    | 2BR    | 2BR    | 2BR DK    | 2BR DK    | 3BR DK    | 3BR DK      |
| 03 | <b>2K</b> | 2L     | 2M     | 2N     | 2P     | 2Q     | 2R     | 2\$    | 2T     | 2U     | 2V     | 2W     | 2X        | 2Y        | 2Z        | <b>2</b> AA |
|    | 2BR       | 2BR    | 1BR    | 1BR    | 1BR    | 1BR    | 2BR    | 2BR    | 2BR    | 2BR    | 2BR    | 2BR    | 2BR DK    | 2BR DK    | 3BR DK    | 3BR DK      |
| 02 | 2K2       | 2L2    | 2M2    | 2N2    | 2P2    | 2Q2    | 2R2    | 2\$2   | 2T2    | 2U2    | 2V2    | 2W2    | 2X2       | 2Y2       | 2Z2       | 2AA2        |
| 02 | 2BR       | 2BR    | 1BR    | 1BR    | 1BR    | 1BR    | 2BR    | 2BR    | 2BR    | 2BR    | 2BR    | 2BR    | 2BR DK    | 2BR DK    | 3BR DK    | 3BR DK      |
| 01 | 01 SHOPS  |        |        |        |        |        |        |        |        |        |        |        |           |           |           |             |

|    | 15     | 16     | 17     | 18     | 19     | 20        | 21        |  |
|----|--------|--------|--------|--------|--------|-----------|-----------|--|
| 05 | 2A1    | 2B1    | 2C1    |        | 2E1    | 2F1       | 2G1       |  |
| 05 | 2BR PH | 3BR PH | 3BR PH |        | 2BR PH | 2BR DK PH | 2BR DK PH |  |
| 04 | 2A     | 2B     | 2C     | 2D1    | 2E     | 2F        | 2G        |  |
| 04 | 2BR    | 3BR    | 3BR    | 2BR PH | 2BR    | 2BR DK    | 2BR DK    |  |
| 03 | 2A     | 2B     | 2C     | 2D     | 2E     | 2F        | 2G        |  |
| 00 | 2BR    | 3BR    | 3BR    | 2BR    | 2BR    | 2BR DK    | 2BR DK    |  |
| 02 | 2A2    | 2B2    | 2C2    | 2D2    | 2E2    | 2F2       | 2G2       |  |
| UZ | 2BR    | 3BR    | 3BR    | 2BR    | 2BR    | 2BR DK    | 2BR DK    |  |
| 01 |        | -      |        |        | SHOPS  |           |           |  |

| 14     |
|--------|
| 1P1    |
| 2BR PH |
| 1P     |
| 2BR    |
| 1P2    |
| 2BR    |
|        |
|        |