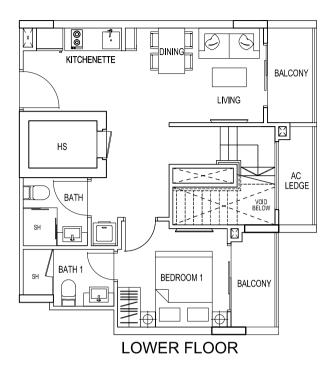

#### TYPE 1A1 / 1E1 / 1N1 / 2R1 / 2T1

2 Bedroom Penthouse 84 sqm / 904 sqft #04-01 #04-05 #04-13 #05-30 #05-32

LOWER FLOOR

UPPER FLOOR

TYPE 1B1

2 Bedroom Penthouse 84 sqm / 904 sqft #04-02

LOWER FLOOR

UPPER FLOOR

# DRAFT

LOWER FLOOR

UPPER FLOOR

TYPE 1L1 3 Bedroom Dual Key Penthouse 111 sqm / 1195 sqft #04-11

AC LEDGE ROOF TERRACE UPPER FLOOR

TYPE 1M1

3 Bedroom Dual Key Penthouse 111 sqm / 1195 sqft #04-12

X