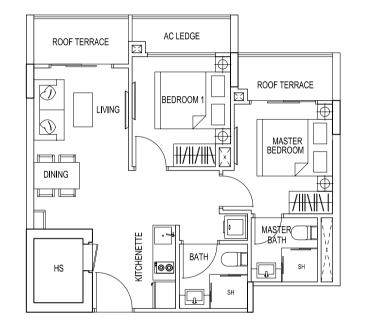

### TYPE 1A / 1E / 1N / 2R / 2T

| 2 Bedroon<br>57 sqm / 6<br>#03-01<br>#03-05<br>#03-13<br>#03-30 |  |
|-----------------------------------------------------------------|--|
|                                                                 |  |
| #03-32                                                          |  |

2 Bedroom 57 sqm / 614 sqft #03-02

#### TYPE 1C

2 Bedroom 57 sqm / 614 sqft #03-03

### TYPE 1D / 1F / 1P / 2S / 2U

2 Bedroom 57 sqm / 614 sqft #03-04 #04-31 #03-06 #03-14 #03-31 #04-33 #03-33

The above plans and illustrations are subject to changes as may be approved by relevant authorities. Plans and illustrations are not drawn to scale. The balcony shall not be enclosed. Only approved balcony screen shall be used. For an illustration of approved balcony screen, please refer to specification page of this brochure