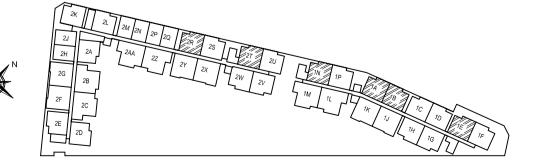

### DIAGRAMMATIC CHART

|    | 01     | 02     | 03     | 04     | 05     | 06     | 07     | 08     | 09        | 10        | 11        | 12        | 13     |
|----|--------|--------|--------|--------|--------|--------|--------|--------|-----------|-----------|-----------|-----------|--------|
| 04 | 1A1    | 1B1    | 1C1    | 1D1    | 1E1    | 1F1    | 1G1    | 1H1    | 1J1       | 1K1       | 1L1       | 1M1       | 1N1    |
| 04 | 2BR PH | 2BR DK PH | 2BR DK PH | 3BR DK PH | 3BR DK PH | 2BR PH |
| 03 | 1A     | 1B     | 1C     | 1D     | 1E     | 1F     | 1G     | 1H     | 1J        | 1K        | 1L        | 1M        | 1N     |
| 03 | 2BR    | 2BR DK    | 2BR DK    | 3BR DK    | 3BR DK    | 2BR    |
| 02 | 1A2    | 1B2    | 1C2    | 1D2    | 1E2    | 1F2    | 1G2    | 1H2    | 1J2       | 1K2       | 1L2       | 1M2       | 1N2    |
|    | 2BR    | 2BR DK    | 2BR DK    | 3BR DK    | 3BR DK    | 2BR    |
| 01 |        |        |        |        |        |        | SHC    | OPS    |           |           |           |           |        |

The above plans are subjected to changes as may be approved by relevant authorities. Plans are not drawn to scale.

|          | 15     | 16     | 17     | 18     | 19     | 20        | 21        | 22     | 23     |
|----------|--------|--------|--------|--------|--------|-----------|-----------|--------|--------|
| 05       | 2A1    | 2B1    | 2C1    |        | 2E1    | 2F1       | 2G1       | 2H1    | 2J1    |
| 05       | 2BR PH | 3BR PH | 3BR PH |        | 2BR PH | 2BR DK PH | 2BR DK PH | 1BR PH | 1BR PH |
| 04       | 2A     | 2B     | 2C     | 2D1    | 2E     | 2F        | 2G        | 2H     | 2J     |
| 04       | 2BR    | 3BR    | 3BR    | 2BR PH | 2BR    | 2BR DK    | 2BR DK    | 1BR    | 1BR    |
| 03       | 2A     | 2B     | 2C     | 2D     | 2E     | 2F        | 2G        | 2H     | 2J     |
| 03       | 2BR    | 3BR    | 3BR    | 2BR    | 2BR    | 2BR DK    | 2BR DK    | 1BR    | 1BR    |
| 00       | 2A2    | 2B2    | 2C2    | 2D2    | 2E2    | 2F2       | 2G2       | 2H2    | 2J2    |
| 02       | 2BR    | 3BR    | 3BR    | 2BR    | 2BR    | 2BR DK    | 2BR DK    | 1BR    | 1BR    |
| 01 SHOPS |        |        |        |        |        |           |           |        |        |
|          |        |        |        |        |        |           |           |        |        |
|          |        |        |        |        |        |           |           |        |        |

|    | 24        | 25     | 26     | 27     | 28     | 29     | 30     | 31     | 32     | 33     | 34     | 35     | 36        | 37        | 38        | 39          |
|----|-----------|--------|--------|--------|--------|--------|--------|--------|--------|--------|--------|--------|-----------|-----------|-----------|-------------|
| 05 | 2K1       | 2L1    | 2M1    | 2N1    | 2P1    | 2Q1    | 2R1    | 2\$1   | 2T1    | 2U1    | 2V1    | 2W1    | 2X1       | 2Y1       | 2Z1       | <b>2AA1</b> |
| 05 | 2BR PH    | 2BR PH | 1BR PH | 1BR PH | 1BR PH | 1BR PH | 2BR DK PH | 2BR DK PH | 3BR DK PH | 3BR DK PH   |
| 04 | <b>2K</b> | 2L     | 2M     | 2N     | 2P     | 2Q     | 2R     | 2\$    | 2T     | 2U     | 2V     | 2W     | 2X        | 2Y        | 2Z        | <b>2AA</b>  |
| 04 | 2BR       | 2BR    | 1BR    | 1BR    | 1BR    | 1BR    | 2BR    | 2BR    | 2BR    | 2BR    | 2BR    | 2BR    | 2BR DK    | 2BR DK    | 3BR DK    | 3BR DK      |
| 03 | <b>2K</b> | 2L     | 2M     | 2N     | 2P     | 2Q     | 2R     | 2\$    | 2T     | 2U     | 2V     | 2W     | 2X        | 2Y        | 2Z        | <b>2</b> AA |
|    | 2BR       | 2BR    | 1BR    | 1BR    | 1BR    | 1BR    | 2BR    | 2BR    | 2BR    | 2BR    | 2BR    | 2BR    | 2BR DK    | 2BR DK    | 3BR DK    | 3BR DK      |
| 02 | 2K2       | 2L2    | 2M2    | 2N2    | 2P2    | 2Q2    | 2R2    | 2\$2   | 2T2    | 2U2    | 2V2    | 2W2    | 2X2       | 2Y2       | 2Z2       | 2AA2        |
| 02 | 2BR       | 2BR    | 1BR    | 1BR    | 1BR    | 1BR    | 2BR    | 2BR    | 2BR    | 2BR    | 2BR    | 2BR    | 2BR DK    | 2BR DK    | 3BR DK    | 3BR DK      |
| 01 | 01 SHOPS  |        |        |        |        |        |        |        |        |        |        |        |           |           |           |             |

|    | 15     | 16     | 17     | 18     | 19     | 20        | 21        |  |
|----|--------|--------|--------|--------|--------|-----------|-----------|--|
| 05 | 2A1    | 2B1    | 2C1    |        | 2E1    | 2F1       | 2G1       |  |
| 05 | 2BR PH | 3BR PH | 3BR PH |        | 2BR PH | 2BR DK PH | 2BR DK PH |  |
| 04 | 2A     | 2B     | 2C     | 2D1    | 2E     | 2F        | 2G        |  |
| 04 | 2BR    | 3BR    | 3BR    | 2BR PH | 2BR    | 2BR DK    | 2BR DK    |  |
| 03 | 2A     | 2B     | 2C     | 2D     | 2E     | 2F        | 2G        |  |
| 00 | 2BR    | 3BR    | 3BR    | 2BR    | 2BR    | 2BR DK    | 2BR DK    |  |
| 02 | 2A2    | 2B2    | 2C2    | 2D2    | 2E2    | 2F2       | 2G2       |  |
| UZ | 2BR    | 3BR    | 3BR    | 2BR    | 2BR    | 2BR DK    | 2BR DK    |  |
| 01 |        | -      |        |        | SHOPS  |           |           |  |

| 14     |
|--------|
| 1P1    |
| 2BR PH |
| 1P     |
| 2BR    |
| 1P2    |
| 2BR    |
|        |
|        |