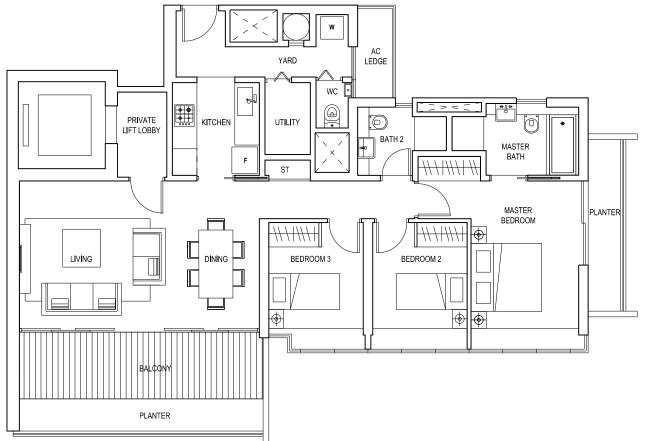

**TYPE A1 - 1 BEDROOM** 

#03-05 to #24-05, #03-12 to #24-12 45 sq m / 484 sq ft





**TYPE B1 - 2 BEDROOM** 

#03-04 to #24-04, #03-13 to #24-13 77 sq m / 829 sq ft





**TYPE B2 - 2 BEDROOM** 

#03-06 to #24-06, #03-11 to #24-11 77 sq m / 829 sq ft





**TYPE C1 - 3 BEDROOM** 

#03-08 to #24-08, #03-09 to #24-09 125 sq m / 1346 sq ft





**TYPE C2 - 3 BEDROOM** 

### #03-07 to #24-07, #03-10 to #24-10 120 sq m / 1292 sq ft





Ν

TYPE C3 - 3+1 BEDROOM

#03-02 to #22-02 137 sq m / 1475 sq ft





#### **TYPE D2 - 4 BEDROOM**

#03-03 to #22-03 150 sq m / 1615 sq ft





# TYPE PH1 - 4+1 BEDROOM (LOWER FLOOR)

#23-02 294 sq m / 3165 sq ft





TYPE PH1 - 4+1 BEDROOM (UPPER FLOOR)

#23-02





#23-01 342 sq m / 3681 sq ft





## **TYPE PH3 - 5 BEDROOM (LOWER FLOOR)**

#23-03 302 sq m / 3251 sq ft





# **TYPE PH3 - 5 BEDROOM (UPPER FLOOR)**

#23-03