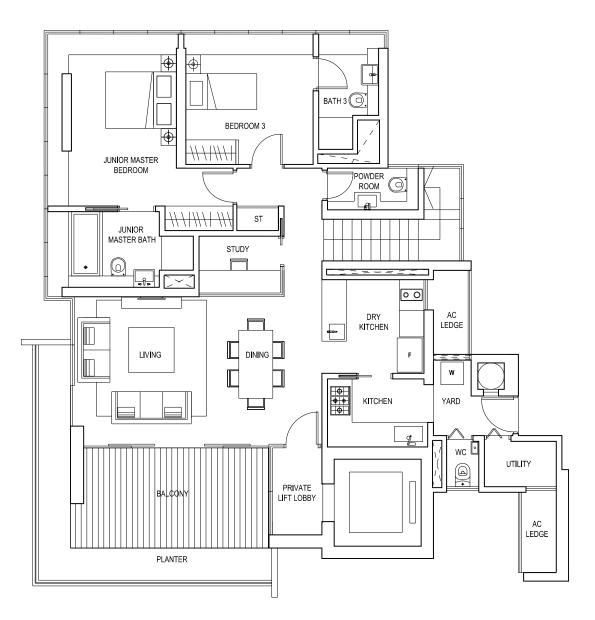

# TYPE PH1 - 4+1 BEDROOM (LOWER FLOOR)

#23-02 294 sq m / 3165 sq ft

TYPE PH1 - 4+1 BEDROOM (UPPER FLOOR)

#23-02

#23-01 342 sq m / 3681 sq ft