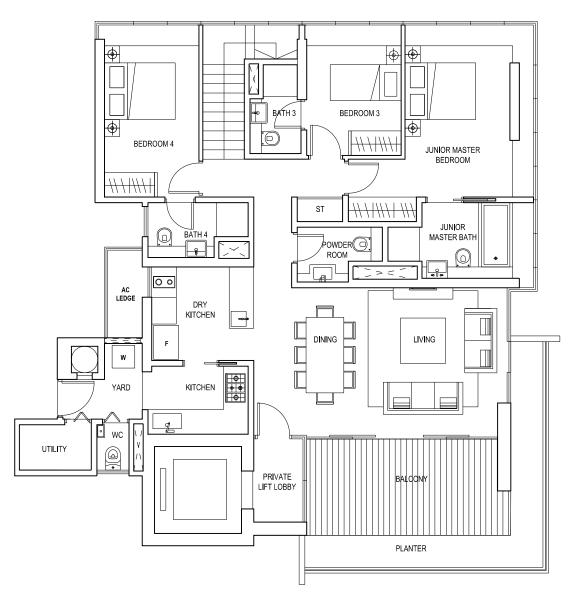

**TYPE A1 - 1 BEDROOM** 

#03-05 to #24-05, #03-12 to #24-12 45 sq m / 484 sq ft





**TYPE B1 - 2 BEDROOM** 

#03-04 to #24-04, #03-13 to #24-13 77 sq m / 829 sq ft





**TYPE B2 - 2 BEDROOM** 

#03-06 to #24-06, #03-11 to #24-11 77 sq m / 829 sq ft





**TYPE C1 - 3 BEDROOM** 

#03-08 to #24-08, #03-09 to #24-09 125 sq m / 1346 sq ft





**TYPE C2 - 3 BEDROOM** 

### #03-07 to #24-07, #03-10 to #24-10 120 sq m / 1292 sq ft





Ν

TYPE C3 - 3+1 BEDROOM

#03-02 to #22-02 137 sq m / 1475 sq ft





#### **TYPE D2 - 4 BEDROOM**

#03-03 to #22-03 150 sq m / 1615 sq ft





# TYPE PH1 - 4+1 BEDROOM (LOWER FLOOR)

#23-02 294 sq m / 3165 sq ft





TYPE PH1 - 4+1 BEDROOM (UPPER FLOOR)

#23-02





#23-01 342 sq m / 3681 sq ft





## **TYPE PH3 - 5 BEDROOM (LOWER FLOOR)**

#23-03 302 sq m / 3251 sq ft





# **TYPE PH3 - 5 BEDROOM (UPPER FLOOR)**

#23-03