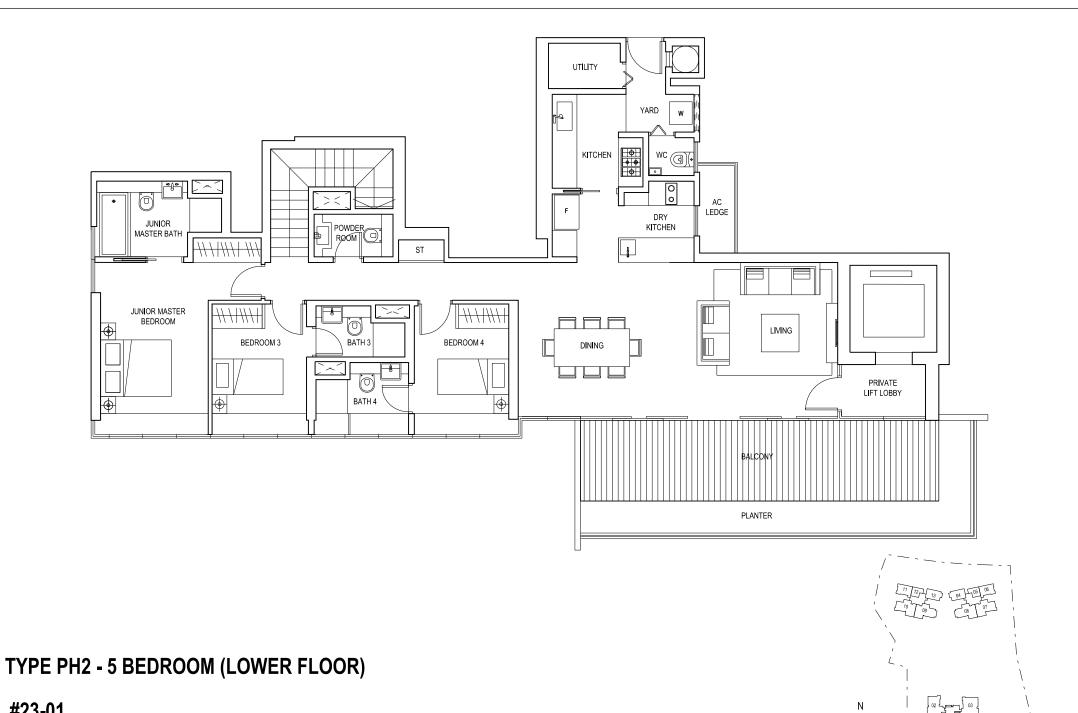

# TYPE PH1 - 4+1 BEDROOM (LOWER FLOOR)

#23-02 294 sq m / 3165 sq ft

TYPE PH1 - 4+1 BEDROOM (UPPER FLOOR)

#23-02

#23-01 342 sq m / 3681 sq ft