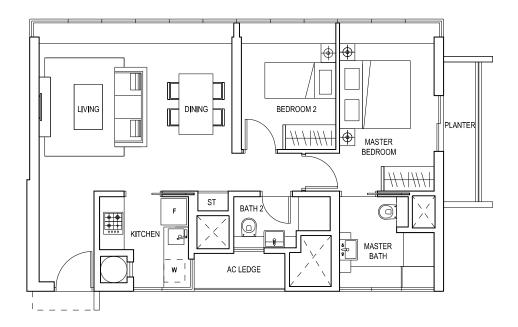

**TYPE A1 - 1 BEDROOM** 

#03-05 to #24-05, #03-12 to #24-12 45 sq m / 484 sq ft

**TYPE B1 - 2 BEDROOM** 

#03-04 to #24-04, #03-13 to #24-13 77 sq m / 829 sq ft

**TYPE B2 - 2 BEDROOM** 

#03-06 to #24-06, #03-11 to #24-11 77 sq m / 829 sq ft