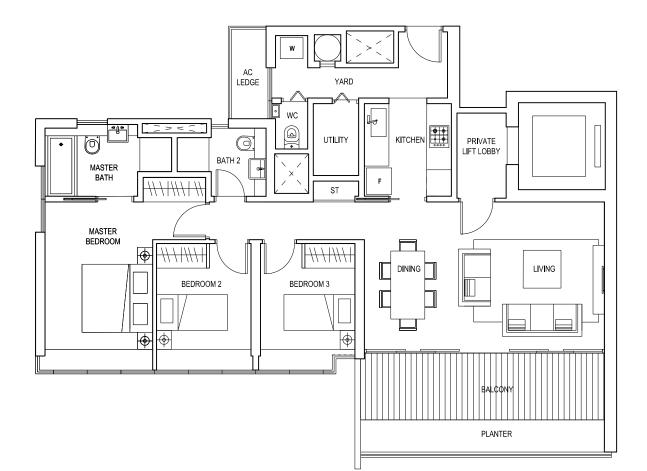

**TYPE A1 - 1 BEDROOM** 

#03-05 to #24-05, #03-12 to #24-12 45 sq m / 484 sq ft

**TYPE B1 - 2 BEDROOM** 

#03-04 to #24-04, #03-13 to #24-13 77 sq m / 829 sq ft

**TYPE B2 - 2 BEDROOM** 

#03-06 to #24-06, #03-11 to #24-11 77 sq m / 829 sq ft