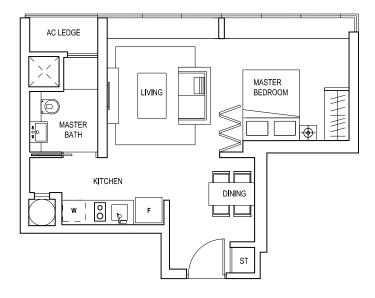

**TYPE A1 - 1 BEDROOM** 

#03-05 to #24-05, #03-12 to #24-12 45 sq m / 484 sq ft

**TYPE B1 - 2 BEDROOM** 

#03-04 to #24-04, #03-13 to #24-13 77 sq m / 829 sq ft

**TYPE B2 - 2 BEDROOM** 

#03-06 to #24-06, #03-11 to #24-11 77 sq m / 829 sq ft