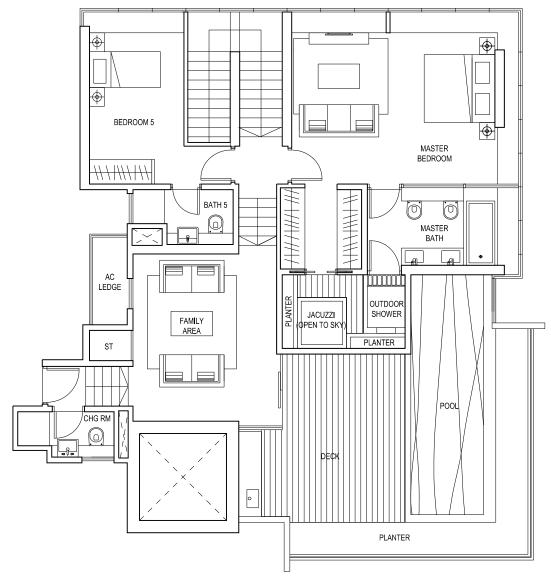

## **TYPE PH3 - 5 BEDROOM (LOWER FLOOR)**

#23-03 302 sq m / 3251 sq ft

# **TYPE PH3 - 5 BEDROOM (UPPER FLOOR)**

#23-03