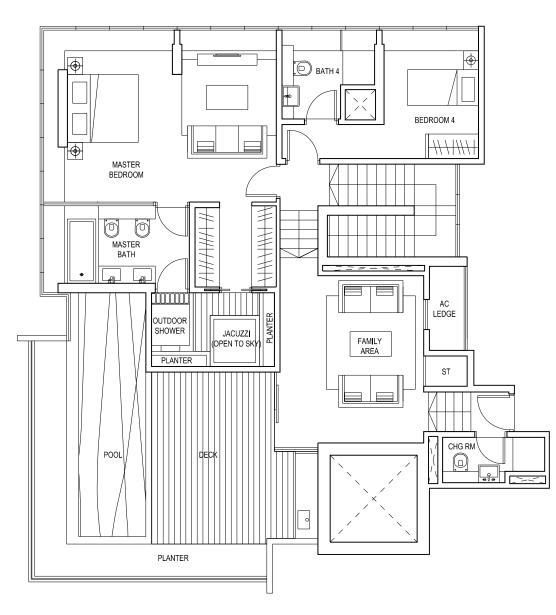

# TYPE PH1 - 4+1 BEDROOM (LOWER FLOOR)

#23-02 294 sq m / 3165 sq ft

TYPE PH1 - 4+1 BEDROOM (UPPER FLOOR)

#23-02

#23-01 342 sq m / 3681 sq ft