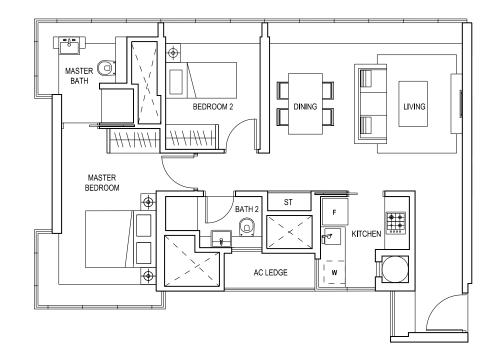

**TYPE A1 - 1 BEDROOM** 

#03-05 to #24-05, #03-12 to #24-12 45 sq m / 484 sq ft

**TYPE B1 - 2 BEDROOM** 

#03-04 to #24-04, #03-13 to #24-13 77 sq m / 829 sq ft

**TYPE B2 - 2 BEDROOM** 

#03-06 to #24-06, #03-11 to #24-11 77 sq m / 829 sq ft