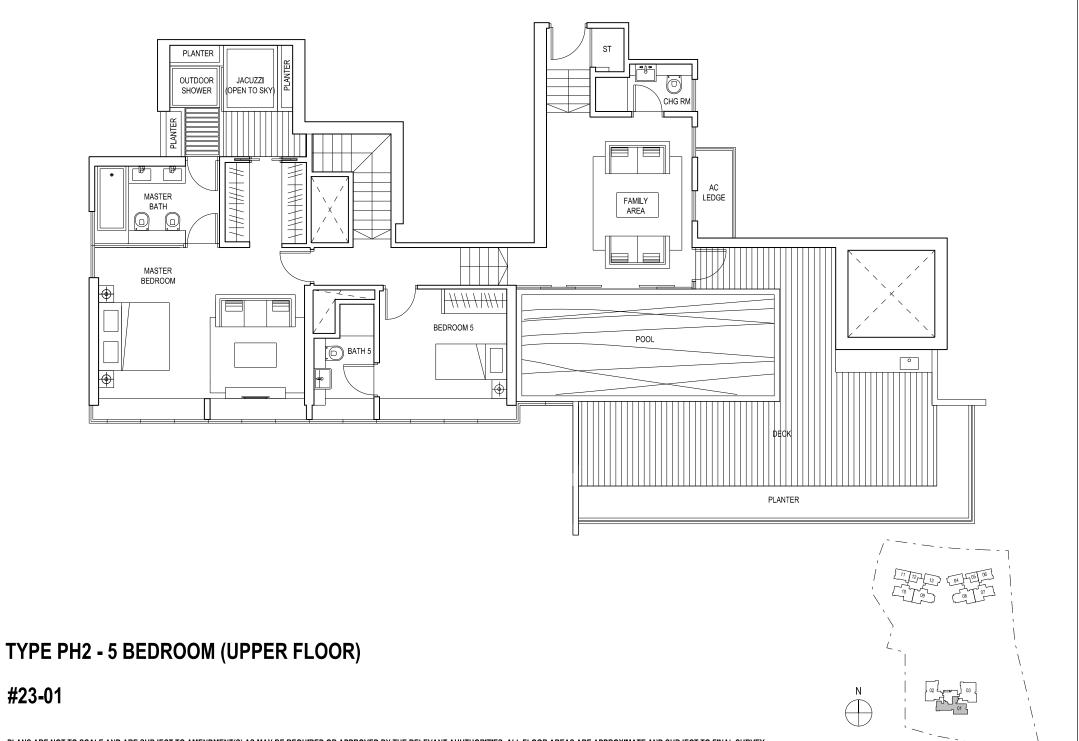

# TYPE PH1 - 4+1 BEDROOM (LOWER FLOOR)

#23-02 294 sq m / 3165 sq ft

TYPE PH1 - 4+1 BEDROOM (UPPER FLOOR)

#23-02

#23-01 342 sq m / 3681 sq ft