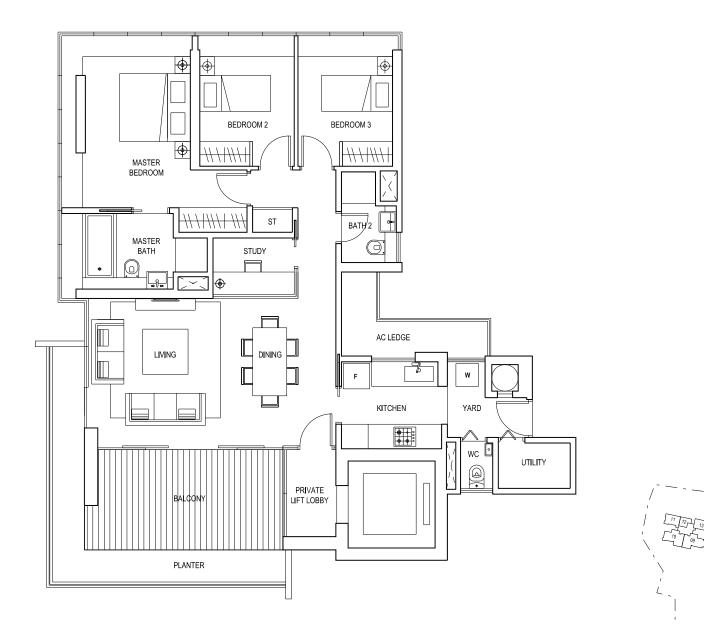

**TYPE C1 - 3 BEDROOM** 

#03-08 to #24-08, #03-09 to #24-09 125 sq m / 1346 sq ft

**TYPE C2 - 3 BEDROOM** 

### #03-07 to #24-07, #03-10 to #24-10 120 sq m / 1292 sq ft

Ν

TYPE C3 - 3+1 BEDROOM

#03-02 to #22-02 137 sq m / 1475 sq ft