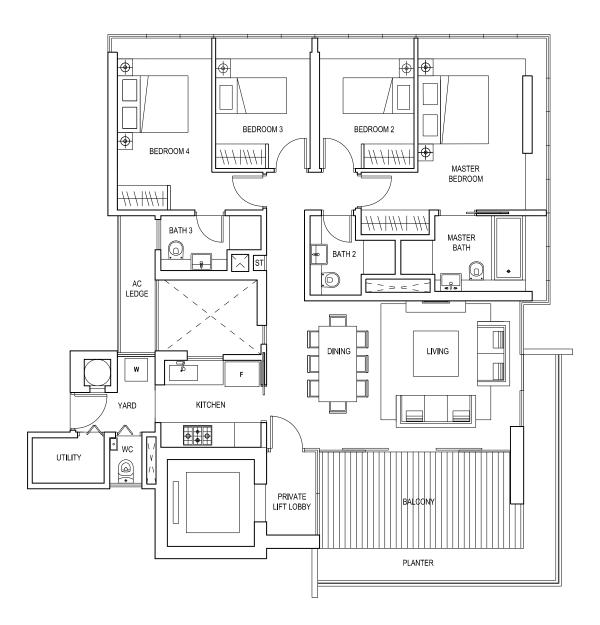

**TYPE A1 - 1 BEDROOM** 

#03-05 to #24-05, #03-12 to #24-12 45 sq m / 484 sq ft





**TYPE B1 - 2 BEDROOM** 

#03-04 to #24-04, #03-13 to #24-13 77 sq m / 829 sq ft





**TYPE B2 - 2 BEDROOM** 

#03-06 to #24-06, #03-11 to #24-11 77 sq m / 829 sq ft





**TYPE C1 - 3 BEDROOM** 

#03-08 to #24-08, #03-09 to #24-09 125 sq m / 1346 sq ft





**TYPE C2 - 3 BEDROOM** 

### #03-07 to #24-07, #03-10 to #24-10 120 sq m / 1292 sq ft





Ν

TYPE C3 - 3+1 BEDROOM

#03-02 to #22-02 137 sq m / 1475 sq ft





#### **TYPE D2 - 4 BEDROOM**

#03-03 to #22-03 150 sq m / 1615 sq ft





# TYPE PH1 - 4+1 BEDROOM (LOWER FLOOR)

#23-02 294 sq m / 3165 sq ft





TYPE PH1 - 4+1 BEDROOM (UPPER FLOOR)

#23-02





#23-01 342 sq m / 3681 sq ft





## **TYPE PH3 - 5 BEDROOM (LOWER FLOOR)**

#23-03 302 sq m / 3251 sq ft





# **TYPE PH3 - 5 BEDROOM (UPPER FLOOR)**

#23-03