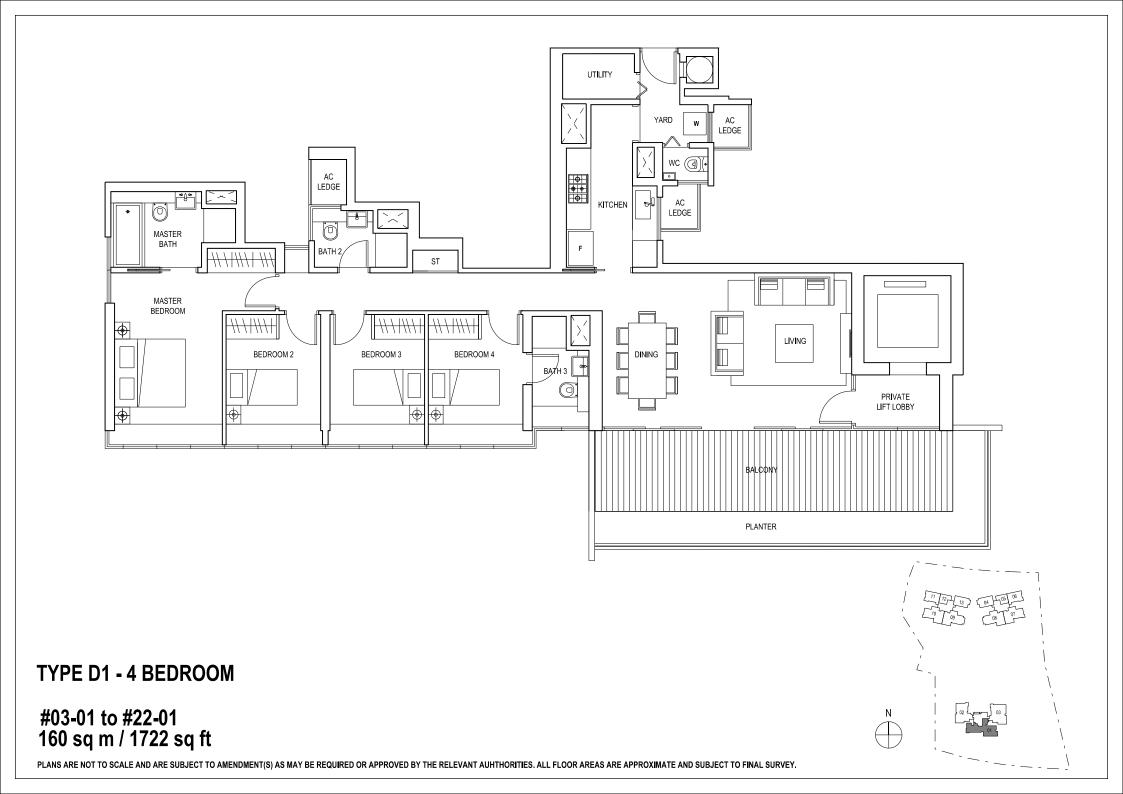

**TYPE A1 - 1 BEDROOM** 

#03-05 to #24-05, #03-12 to #24-12 45 sq m / 484 sq ft





**TYPE B1 - 2 BEDROOM** 

#03-04 to #24-04, #03-13 to #24-13 77 sq m / 829 sq ft





**TYPE B2 - 2 BEDROOM** 

#03-06 to #24-06, #03-11 to #24-11 77 sq m / 829 sq ft





**TYPE C1 - 3 BEDROOM** 

#03-08 to #24-08, #03-09 to #24-09 125 sq m / 1346 sq ft





**TYPE C2 - 3 BEDROOM** 

### #03-07 to #24-07, #03-10 to #24-10 120 sq m / 1292 sq ft





Ν

TYPE C3 - 3+1 BEDROOM

#03-02 to #22-02 137 sq m / 1475 sq ft





#### **TYPE D2 - 4 BEDROOM**

#03-03 to #22-03 150 sq m / 1615 sq ft





# TYPE PH1 - 4+1 BEDROOM (LOWER FLOOR)

#23-02 294 sq m / 3165 sq ft





TYPE PH1 - 4+1 BEDROOM (UPPER FLOOR)

#23-02





#23-01 342 sq m / 3681 sq ft





## **TYPE PH3 - 5 BEDROOM (LOWER FLOOR)**

#23-03 302 sq m / 3251 sq ft





# **TYPE PH3 - 5 BEDROOM (UPPER FLOOR)**

#23-03