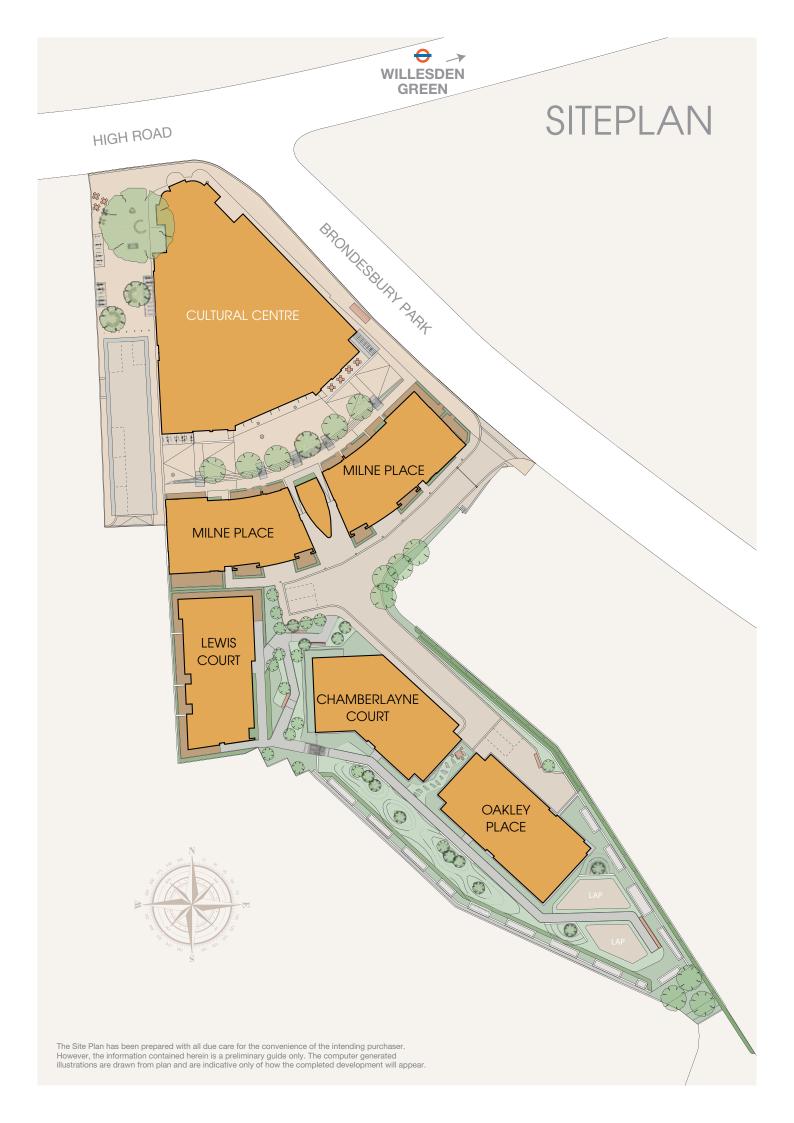

F

30 MINUTES

LONDON'S MANHATTAN ₽¥

LONDON CITY AIRPORT

**44 MINUTES** 

THE CITY OF LONDON'S AIRPORT WITH DESTINATIONS ALL OVER EUROPE



HEATHROW

**68 MINUTES** 

LONDON'S LARGEST AIRPORT



# LONDON'S LEADING UNIVERSITIES

LONDON IS ALSO A CITY THAT ATTRACTS STUDENTS FROM ALL OVER THE WORLD TO STUDY AT ITS LEADING COLLEGES AND UNIVERSITIES.

Whatever the chosen subject of study, London has some of the world's most revered educational institutions. Imperial College and University College are two London Universities in the top twenty Times Higher Education World University Rankings\*.

The Library has superb transport links, making it an ideal base for those who choose to live and study in London.

\* timeshighereducation.co.uk All timings are approximate. Source: tfl.gov.uk













kitchens by Symphony, with integrated appliances and granite worktops; wardrobes to the master bedroom; ceramic floor tiles in the kitchen, bathroom and en suite. The majority of apartments have a terrace or balcony.







### **SPECIFICATION**

#### **KITCHENS**

- Cabinets Symphony 'Boston Gallery' range in ivory
- Granite worktops and upstands
- · AEG stainless steel single oven
- · AEG stainless steel gas hob
- · Electrolux stainless steel chimney hood
- Zanussi integrated fridge/freezer
- · Zanussi integrated dishwasher
- · Zanussi integrated washer/dryer
- 1½ bowl stainless steel sink
- · Blanco Prinz chrome taps

#### **BATHROOMS AND EN SUITES**

- · Ideal Standard 'Concept Cube' WC
- · Ideal Standard 'Concept Cube' basin
- · Ideal Standard 'Sandringham' steel bath
- White bath