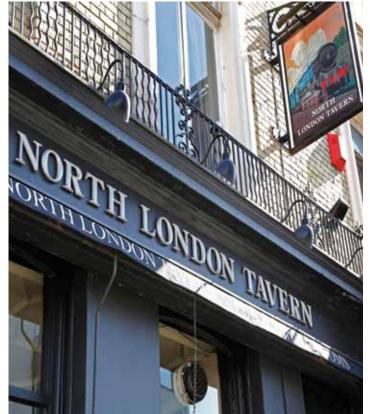

#### GASTRONOMIC DELIGHTS

The Queensbury and the North London Tavern are two local restaurants that serve excellent food in welcoming surroundings. The Queens Park area also includes French bistros, organic modern British, traditional Indian and delicious coffee and patisseries.