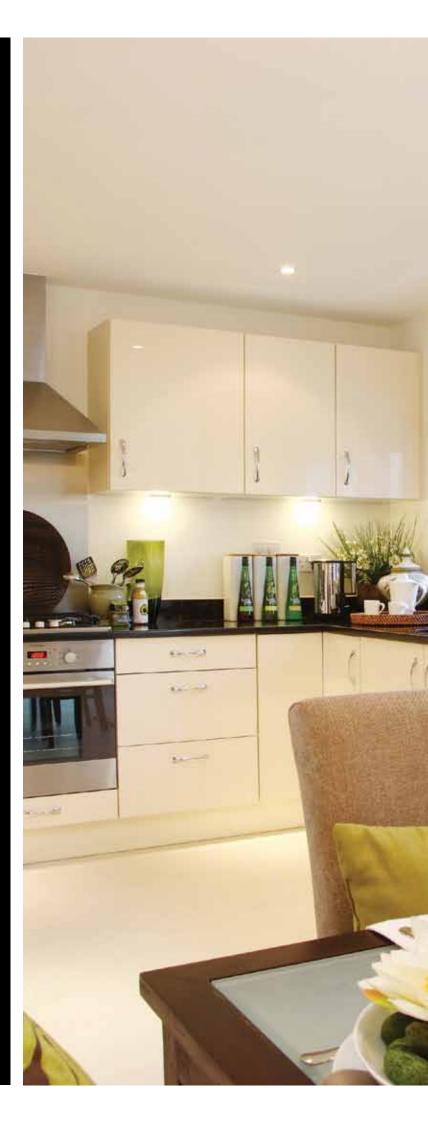

#### **KITCHENS**

- Cabinets Symphony 'Boston Gallery' range in ivory
- Granite worktops and upstands
- · AEG stainless steel single oven
- · AEG stainless steel gas hob
- · Electrolux stainless steel chimney hood
- Zanussi integrated fridge/freezer
- · Zanussi integrated dishwasher
- · Zanussi integrated washer/dryer
- 1½ bowl stainless steel sink
- · Blanco Prinz chrome taps

#### **FINISHES**

- · Walls in Dulux 'Gardenia' emulsion
- Smooth white ceilings
- · White gloss skirtings/architraves

#### **HEATING & LIGHTING**

- Communal Combined Heat and Power district heating system with radiators
- · Programmable thermostat to individual apartments
- · Pelmet lighting to kitchen cabinets
- Kick space heater in kitchen (where appropriate)
- · Energy efficient lighting

#### **FLOORING**

- Saloni ceramic tiling in kitchen, bathroom and en suite
- Krono laminate wood strip flooring in living room and hallway
- · Primo Plus carpet in bedrooms, choice of colours