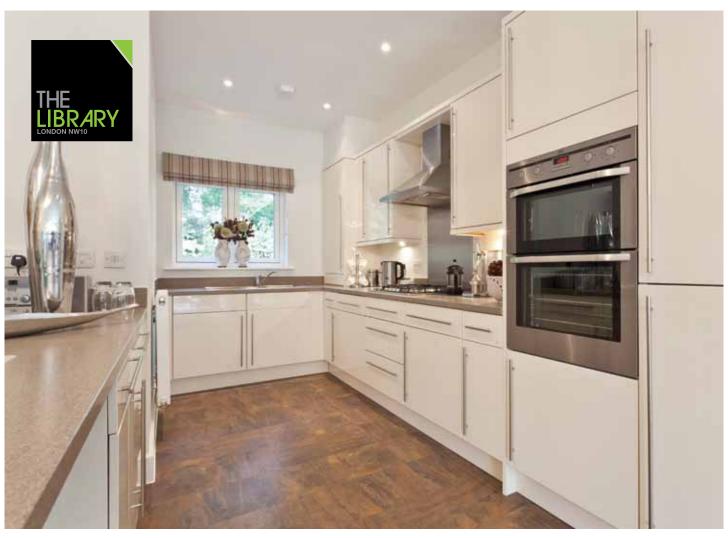

#### **KITCHENS**

- Cabinets Symphony 'Boston Gallery' range in ivory
- Granite worktops and upstands
- · AEG stainless steel single oven
- · AEG stainless steel gas hob
- · Electrolux stainless steel chimney hood
- Zanussi integrated fridge/freezer
- · Zanussi integrated dishwasher
- · Zanussi integrated washer/dryer
- 1½ bowl stainless steel sink
- · Blanco Prinz chrome taps