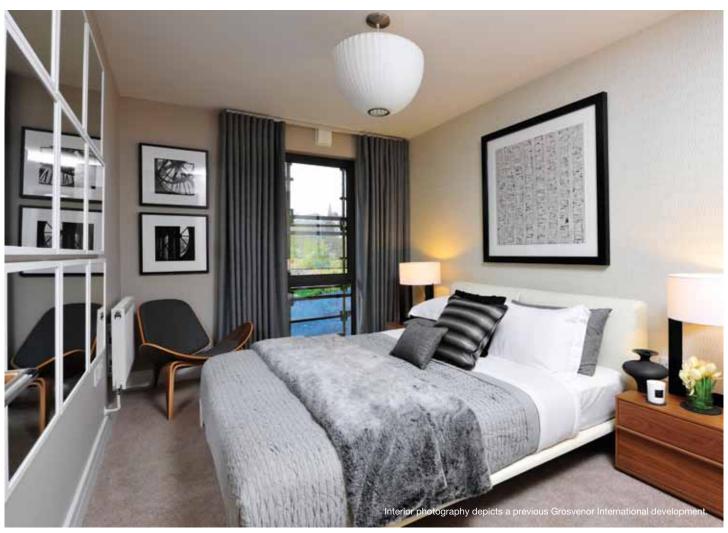

#### **WARDROBE**

 Britannia 'Galaxy' mirror fronted, 1500mm wide, with shelf and hanging rail, bedroom 1 only