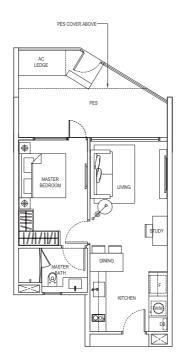

#### 1 Classic (1 Bedroom)

Type: A1 (p5)

(inclusive of PES & A/C Ledge)

#01-06

64 sqm (689 sqft)