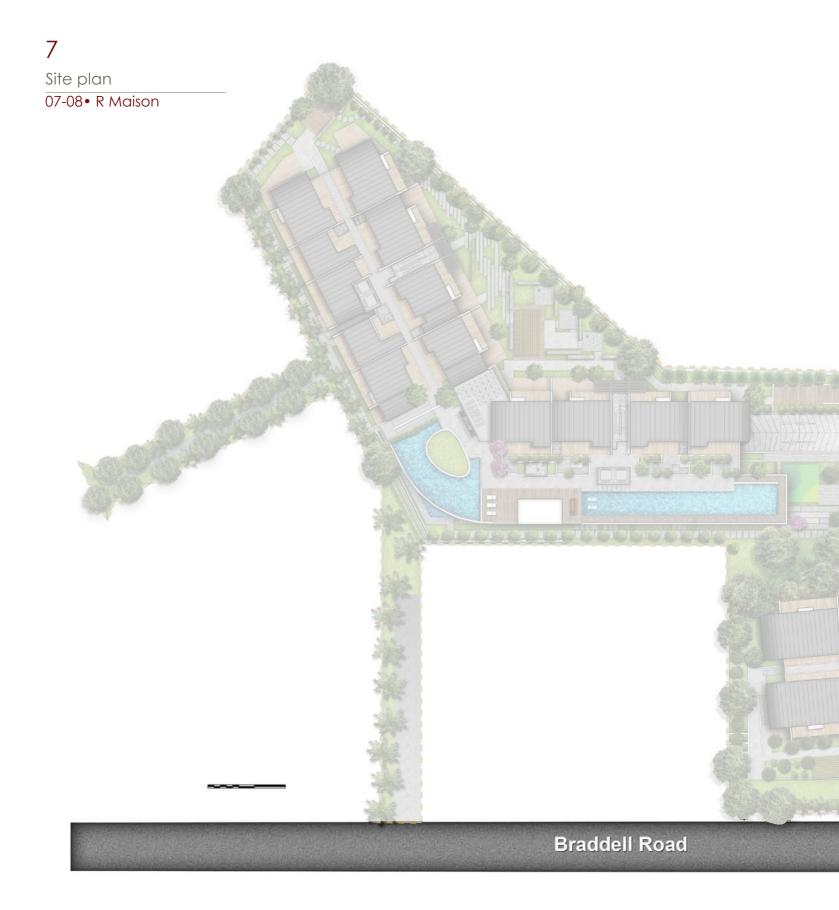

## R MAISON

| •R1 | Athletes' Bay | (Gymnasium)          |
|-----|---------------|----------------------|
| •R2 | Club Deck     | (Open Function Area) |
| •R3 | Welkin Spring | (Rooftop Jacuzzi)    |
| •R4 | Chess Garden  | (Themed Garden)      |
| •R5 | Moon Deck     | (Sun Deck)           |
| •R6 | Floral Grove  | (Themed Garden)      |

| •R7  | Celestial Spring  | (Swimming Pool)          |
|------|-------------------|--------------------------|
| •R8  | Meditation Garden | (Meditation / Yoga Area) |
| •R9  | Little Tub        | (Children's Pool)        |
| •R10 | Maison Grill      | (BBQ Pits)               |
| •R11 | Little Playpen    | (Children's Play Area)   |