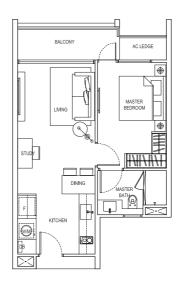

#### 1 Classic (1 Bedroom)

Type:

A1 (p4) - pool deck view (inclusive of PES & A/C Ledge)

69 sqm (743 sqft)

#01-05

#### 1 Classic (1 Bedroom)

Type:

A1 (p4) - pool view (inclusive of PES & A/C Ledge)

69 sqm (743 sqft)

#01-04

#### 1 Classic (1 Bedroom)

Type:

(inclusive of Balcony & A/C Ledge)

54 sqm (581 sqft)

#02-04, #02-05, #03-04, #03-05, #03-09, #04-04, #04-05, #04-09

(MIRRORED) #02-01, #02-06, #03-01, #03-06, #04-01, #04-06, #05-01, #05-06

#### 1 Classic (1 Bedroom)

Type: A1 (p5)

(inclusive of PES & A/C Ledge)

#01-06

64 sqm (689 sqft)

### 1 Classic (1 Bedroom)

Type: A1 (p9)

(inclusive of PES & A/C Ledge)

55 sqm (592 sqft)

#01-01