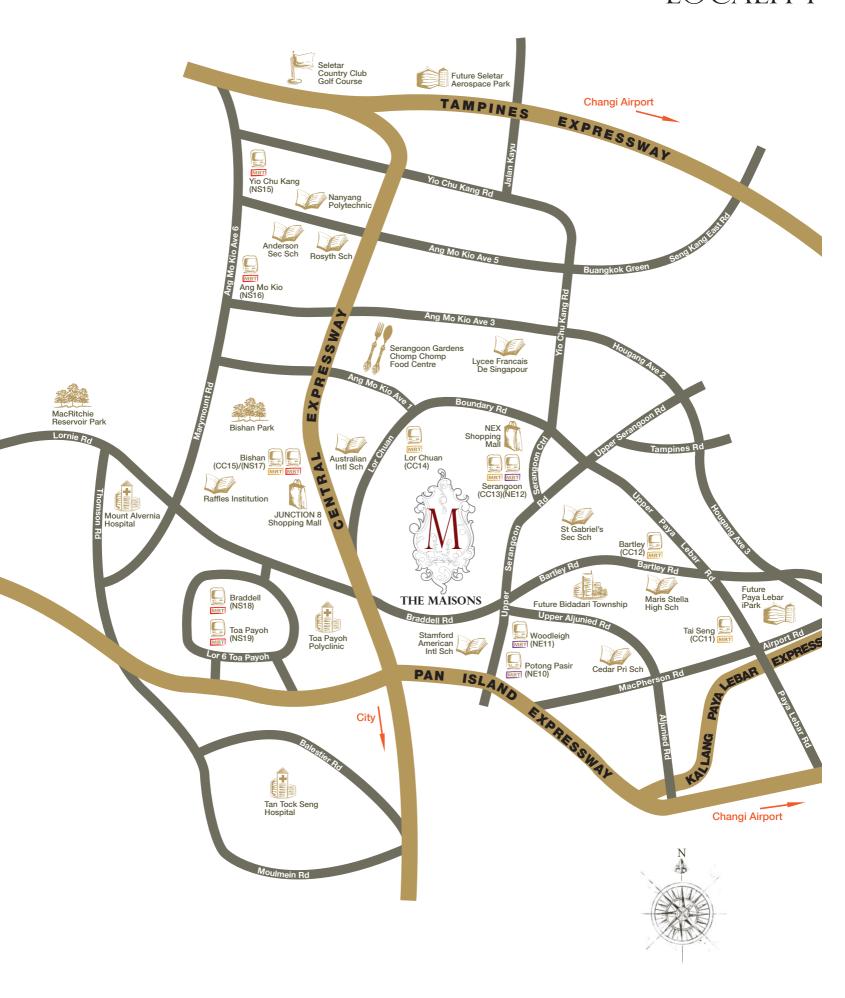

| M           | R Maison & E Maiso                 | on .                                                                                                                                                                                                                                                      |                                                                                                                         | 0m                                                   |
|-------------|------------------------------------|-----------------------------------------------------------------------------------------------------------------------------------------------------------------------------------------------------------------------------------------------------------|-------------------------------------------------------------------------------------------------------------------------|------------------------------------------------------|
| THE MAISONS | Woodleigh MRT                      | North East Line                                                                                                                                                                                                                                           | approx 0.                                                                                                               | 52km                                                 |
| MRT         | Serangoon MRT                      | Circle Line<br>North East Line Interchange                                                                                                                                                                                                                | approx 0.                                                                                                               | 84km                                                 |
|             | Primary                            | Maris Stella High School(Pri School) Yangzheng Pri School Cedar Pri School CHIJ Our Lady of Good Counsel First Toa Payoh Pri School Kuo Chuan Presbyterian Pri School Paya Lebar Methodist Girls' School Pei Chun Public School St Andrew's Junior School | approx 1. | 66km<br>11km<br>74km<br>55km<br>71km<br>92km<br>66km |
|             | Secondary                          | Catholic High School(Sec School)<br>Raffles Institution<br>Cedar Girls' Secondary School<br>St. Andrew's Secondary School<br>Paya Lebar Methodist Girls' School                                                                                           | approx 2.<br>approx 2.<br>approx 1.<br>approx 1.<br>approx 1.                                                           | 65km<br>09km<br>35km                                 |
|             | Tertiary                           | St. Andrew's Junior College<br>Nanyang Junior College<br>Raffles Junior College                                                                                                                                                                           | approx 1.<br>approx 0.<br>approx 3.                                                                                     | 93km                                                 |
|             | International                      | Stamford American International School<br>Australian International School<br>Lycée Français de Singapour                                                                                                                                                  | approx 0.<br>approx 1.<br>approx 3.                                                                                     | 39km                                                 |
| -           | University                         | Singapore Management University                                                                                                                                                                                                                           | approx 5.                                                                                                               | 53km                                                 |
|             | Major Shopping<br>Malls & District | Nex<br>Junction 8<br>Orchard Road                                                                                                                                                                                                                         | approx 0.<br>approx 2.<br>approx 5.                                                                                     | 41km                                                 |
|             | Major Business<br>Districts        | CBD<br>Future Paya Lebar iPark<br>Future Seletar Aerospace Park                                                                                                                                                                                           | approx 6.<br>approx 2.<br>approx 7.                                                                                     | 36km                                                 |
|             | Popular Eateries                   | Chomp Chomp Food Centre/<br>Serangoon Gardens                                                                                                                                                                                                             | approx 2.                                                                                                               | 35km                                                 |
| +           | Healthcare                         | Tan Tock Seng Hospital<br>Mount Alvernia Hospital                                                                                                                                                                                                         | approx 3.<br>approx 3.                                                                                                  | 52km<br>51km                                         |
|             | Parks & Gardens                    | MacRitchie Reservoir Park<br>Bishan – Ang Mo Kio Park                                                                                                                                                                                                     | approx 4. approx 3.                                                                                                     |                                                      |
|             | Upcoming Major<br>Development      | Future Bidadari Township project which will bring about excellent supporting amenities                                                                                                                                                                    |                                                                                                                         |                                                      |

# city-fringe living

The Maisons are perfectly situated to straddle home, work and the pleasures of leisure and entertainment. Nestled in the heart of the island, your proximity to tranquil nature is equal only to the excitement of city living that is mere minutes away. Embrace the opportunity to have it all within reach.

## LOCALITY