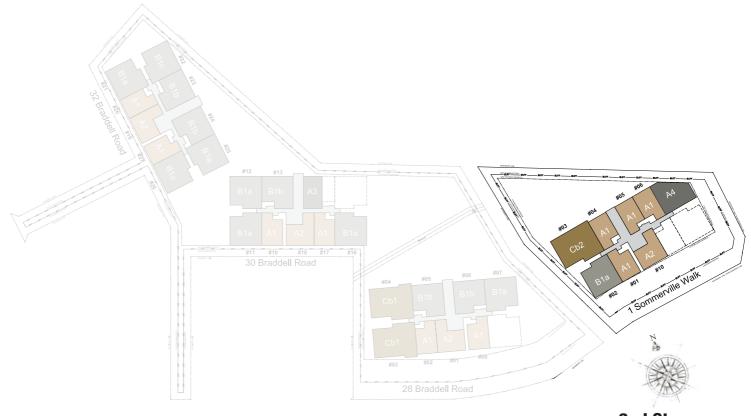

| A2 2 Compact (1+1 Bedroom)          | B1b 3 Compact (2+1 Bedroom)    | PH1a 2 Deluxe Penthouse (2 Bedroom Penthouse)           |
| A3 2 Compact Loft (1+1 Bedroom Loft | b) B1c 3 Compact (2+1 Bedroom) | PH2 3 Compact Penthouse (2+1 Bedroom Penthouse)         |
| A4 1+1 Bedroom Loft                 | B2 2 Deluxe (2 Bedroom)        | PH2a 3 Compact Penthouse (2+1 Bedroom Penthouse)        |
|                                     | Cb1 3 Deluxe (3 Bedroom)       | PH2b 2+1 Bedroom Penthouse                              |
|                                     | Cb2 3 Deluxe (3 Bedroom)       | PH3a 3 Deluxe Loft Penthouse (3 Bedroom Loft Penthouse) |
|                                     |                                | PH3b 3 Deluxe Loft Penthouse (3 Bedroom Loft Penthouse) |



R MAISON



## **2nd Storey**

#### UNIT TYPES NOS. OF BEDROOM

#### UNIT TYPES NOS. OF BEDROOM UNIT TYPES NOS. OF BEDROOM

| A1 1 Classic (1 Bedroom)             | B1a 3 Compact (2+1 Bedroom) | PH1 2 Deluxe Penthouse (2 Bedroom Penthouse)            |
|--------------------------------------|-----------------------------|---------------------------------------------------------|
| A2 2 Compact (1+1 Bedroom)           | B1b 3 Compact (2+1 Bedroom) | PH1a 2 Deluxe Penthouse (2 Bedroom Penthouse)           |
| A3 2 Compact Loft (1+1 Bedroom Loft) | B1c 3 Compact (2+1 Bedroom) | PH2 3 Compact Penthouse (2+1 Bedroom Penthouse)         |
| A4 1+1 Bedroom Loft                  | B2 2 Deluxe (2 Bedroom)     | PH2a 3 Compact Penthouse (2+1 Bedroom Penthouse)        |
|                                      |