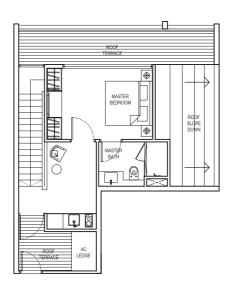

#### 2 Deluxe Penthouse

(2 Bedroom Penthouse)

Type: PH1

(inclusive of Balcony, Terrace & A/C Ledge)

108 sqm (1,163 sqft)

#05-04, #05-09

LOWER LEVEL PLAN

UPPER LEVEL PLAN

#### 2 Deluxe Penthouse

(2 Bedroom Penthouse)

Type: PH1a

(inclusive of Balcony, Terrace & A/C Ledge)

114 sqm (1,227 sqft)

UPPER LEVEL PLAN

#### 3 Compact Penthouse

(2+1 Bedroom Penthouse)

Type: PH2

(inclusive of Balcony, Terrace & A/C Ledge)

150 sqm (1,615 sqft)

UPPER LEVEL PLAN

#### 2+1 Bedroom Penthouse

Type: PH2b

(inclusive of Balcony, Terrace & A/C Ledge)

136 sqm (1,464 sqft)

UPPER LEVEL PLAN

#### 3 Deluxe Loft Penthouse

(3 Bedroom Loft Penthouse)

Type: PH3b

(inclusive of Balcony, Terrace & A/C Ledge)

219 sqm (2,357 sqft)

#05-03

LOWER LEVEL PLAN

UPPER LEVEL PLAN

#### 2 Deluxe Penthouse

(2 Bedroom Penthouse)

Type: PH4

(inclusive of Balcony, Terrace & A/C Ledge)

137 sqm (1,475 sqft)

UPPER LEVEL PLAN