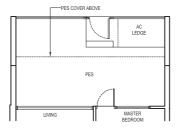

#### 2 Deluxe Penthouse

(2 Bedroom Penthouse)

Type: PH1

(inclusive of Balcony, Terrace & A/C Ledge)

108 sqm (1,163 sqft)

#05-04, #05-09

LOWER LEVEL PLAN

UPPER LEVEL PLAN

#### 2 Deluxe Penthouse

(2 Bedroom Penthouse)

Type: PH1a

(inclusive of Balcony, Terrace & A/C Ledge)

114 sqm (1,227 sqft)

UPPER LEVEL PLAN