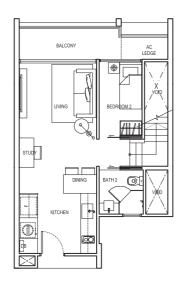

#### 2 Compact (1+1 Bedroom)

Type: A2 (p3) (inclusive of PES & A/C Ledge)

65 sqm (700 sqft)

#01-10

#### 2 Compact (1+1 Bedroom)

Type:

(inclusive of Balcony & A/C Ledge)

62 sqm (667 sqft)

#02-10, #03-10, #04-10