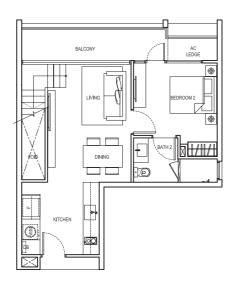

#### 1 Classic (1 Bedroom)

Type:

A1 (p4) - pool deck view (inclusive of PES & A/C Ledge)

69 sqm (743 sqft)

#01-05

#### 1 Classic (1 Bedroom)

Type:

A1 (p4) - pool view (inclusive of PES & A/C Ledge)

69 sqm (743 sqft)

#01-04

#### 1 Classic (1 Bedroom)

Type:

(inclusive of Balcony & A/C Ledge)

54 sqm (581 sqft)

#02-04, #02-05, #03-04, #03-05, #03-09, #04-04, #04-05, #04-09

(MIRRORED) #02-01, #02-06, #03-01, #03-06, #04-01, #04-06, #05-01, #05-06

#### 1 Classic (1 Bedroom)

Type: A1 (p5)

(inclusive of PES & A/C Ledge)

#01-06

64 sqm (689 sqft)

### 1 Classic (1 Bedroom)

Type: A1 (p9)

(inclusive of PES & A/C Ledge)

55 sqm (592 sqft)

#01-01