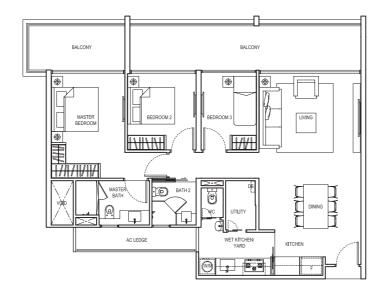

#### 3 Compact (2+1 Bedroom)

Type: B1a (p6)

(inclusive of PES & A/C Ledge)

88 sqm (947 sqft)

#01-02

#### 3 Compact (2+1 Bedroom)

Type:

B1a

(inclusive of Balcony & A/C Ledge)

87 sqm (936 sqft)

#02-02, #03-02, #04-02, #05-02

(MIRRORED) #03-08, #04-08

#### 2 Deluxe (2 Bedroom)

Type: B2

(inclusive of Balcony & A/C Ledge)

75 sqm (807 sqft)

#03-07, #04-07

#### 3 Deluxe (3 Bedroom)

Type: Cb2 (p1) (inclusive of PES & A/C Ledge) 144 sqm (1,550 sqft)

#01-03

#### 3 Deluxe (3 Bedroom)

Type: Cb2 (inclusive of Balcony & A/C Ledge) 123 sqm (1,324 sqft) #02-03, #03-03, #04-03