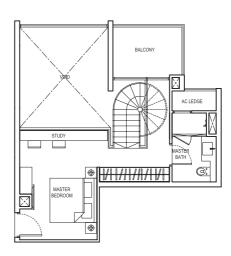

#### 3 Deluxe Loft Penthouse

(3 Bedroom Loft Penthouse)

Type: PH3b

(inclusive of Balcony, Terrace & A/C Ledge)

219 sqm (2,357 sqft)

#05-03

LOWER LEVEL PLAN

UPPER LEVEL PLAN