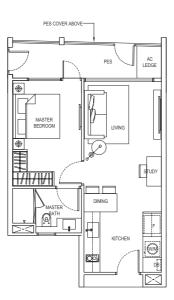

#### 2 Compact (1+1 Bedroom)

Type: A2 (p3) (inclusive of PES & A/C Ledge)

65 sqm (700 sqft)

#01-10