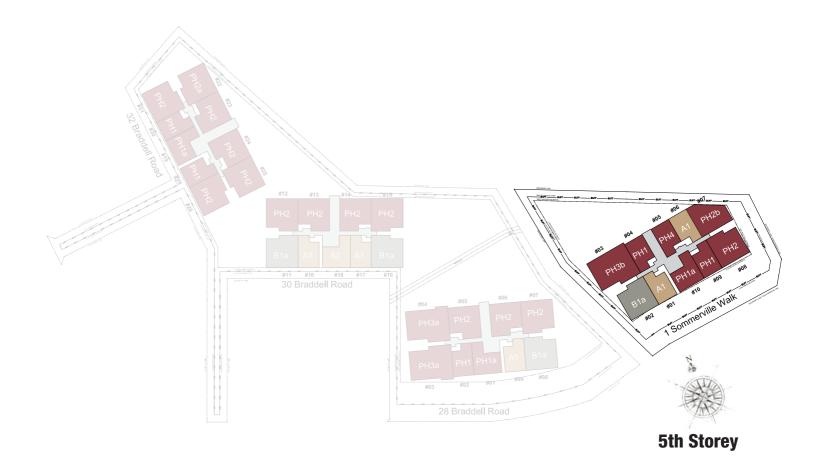

|
| A3 2 Compact Loft (1+1 Bedroom Loft) | B1c 3 Compact (2+1 Bedroom) | PH2 3 Compact Penthouse (2+1 Bedroom Penthouse)         |
| A4 1+1 Bedroom Loft                  | B2 2 Deluxe (2 Bedroom)     | PH2a 3 Compact Penthouse (2+1 Bedroom Penthouse)        |
|                                      | Cb1 3 Deluxe (3 Bedroom)    | PH2b 2+1 Bedroom Penthouse                              |
|                                      | Cb2 3 Deluxe (3 Bedroom)    | PH3a 3 Deluxe Loft Penthouse (3 Bedroom Loft Penthouse) |
|                                      |                             | PH3b 3 Deluxe Loft Penthouse (3 Bedroom Loft Penthouse) |
|                                      |                             | PH4 2 Deluxe Penthouse (2 Bedroom Penthouse)            |



### 13-14• R Maison



#### UNIT TYPES NOS. OF BEDROOM

#### UNIT TYPES NOS. OF BEDROOM UNIT TYPES NOS. OF BEDROOM

| A1 1 Classic (1 Bedroom)             | B1a 3 Compact (2+1 Bedroom) | PH1 2 Deluxe Penthouse (2 Bedroom Penthouse)            |
|--------------------------------------|-----------------------------|---------------------------------------------------------|
| A2 2 Compact (1+1 Bedroom)           | B1b 3 Compact (2+1 Bedroom) | PH1a 2 Deluxe Penthouse (2 Bedroom Penthouse)           |
| A3 2 Compact Loft (1+1 Bedroom Loft) | B1c 3 Compact (2+1 Bedroom) | PH2 3 Compact Penthouse (2+1 Bedroom Penthouse)         |
| A4 1+1 Bedroom Loft                  | B2 2 Deluxe (2 Bedroom)     | PH2a 3 Compact Penthouse (2+1 Bedroom Penthouse)        |
|                                      | Cb1 3 Deluxe (3 Bed