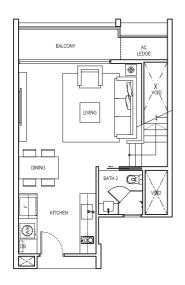

#### 1 Classic (1 Bedroom)

Type:

(inclusive of Balcony & A/C Ledge)

54 sqm (581 sqft)

#02-04, #02-05, #03-04, #03-05, #03-09, #04-04, #04-05, #04-09

(MIRRORED) #02-01, #02-06, #03-01, #03-06, #04-01, #04-06, #05-01, #05-06

#### 1 Classic (1 Bedroom)

Type: A1 (p5)

(inclusive of PES & A/C Ledge)

#01-06

64 sqm (689 sqft)

### 1 Classic (1 Bedroom)

Type: A1 (p9)

(inclusive of PES & A/C Ledge)

55 sqm (592 sqft)

#01-01