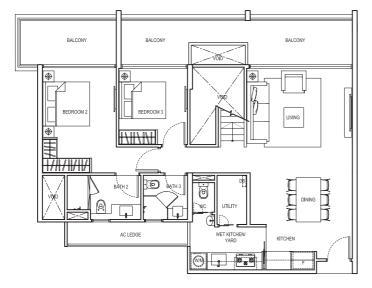

#### 1+1 Bedroom Loft

A4

(inclusive of PES, Balcony & A/C Ledge)

110 sqm (1,184 sqft)

#01-07

UPPER LEVEL PLAN