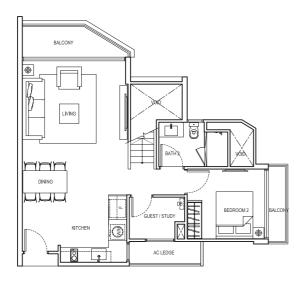

#### 2 Deluxe Penthouse

(2 Bedroom Penthouse)

Type: PH1

(inclusive of Balcony, Terrace & A/C Ledge)

108 sqm (1,163 sqft)

#05-04, #05-09

LOWER LEVEL PLAN

UPPER LEVEL PLAN

#### 2 Deluxe Penthouse

(2 Bedroom Penthouse)

Type: PH1a

(inclusive of Balcony, Terrace & A/C Ledge)

114 sqm (1,227 sqft)

UPPER LEVEL PLAN