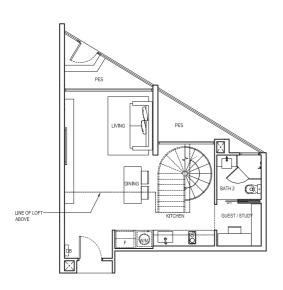

#### 3 Deluxe Loft Penthouse

(3 Bedroom Loft Penthouse)

Type: PH3b

(inclusive of Balcony, Terrace & A/C Ledge)

219 sqm (2,357 sqft)

#05-03

LOWER LEVEL PLAN

UPPER LEVEL PLAN