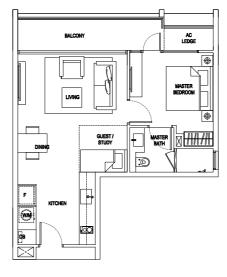

#### 2 Compact (1+1 Bedroom)

Type: A2 (p3) (inclusive of PES & A/C Ledge)

65 sqm (700 sqft)

#01-10

#### 2 Compact (1+1 Bedroom)

Type:

(inclusive of Balcony & A/C Ledge)

62 sqm (667 sqft)

#02-10, #03-10, #04-10