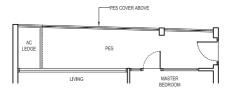

### 1 Classic (1 Bedroom)

Type: A1 (p9)

(inclusive of PES & A/C Ledge)

55 sqm (592 sqft)

#01-01