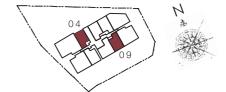

#### 1 Classic (1 Bedroom)

Type:

(inclusive of Balcony & A/C Ledge)

54 sqm (581 sqft)

#02-04, #02-05, #03-04, #03-05, #03-09, #04-04, #04-05, #04-09

(MIRRORED) #02-01, #02-06, #03-01, #03-06, #04-01, #04-06, #05-01, #05-06

#### 2 Compact (1+1 Bedroom)

Type:

(inclusive of Balcony & A/C Ledge)

62 sqm (667 sqft)

#02-10, #03-10, #04-10