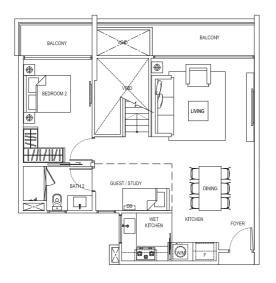

#### 3 Compact (2+1 Bedroom)

Type: B1a (p6)

(inclusive of PES & A/C Ledge)

88 sqm (947 sqft)

#01-02

#### 3 Compact (2+1 Bedroom)

Type:

B1a

(inclusive of Balcony & A/C Ledge)

87 sqm (936 sqft)

#02-02, #03-02, #04-02, #05-02

(MIRRORED) #03-08, #04-08

#### 2 Deluxe (2 Bedroom)

Type: B2

(inclusive of Balcony & A/C Ledge)

75 sqm (807 sqft)

#03-07, #04-07

#### 3 Deluxe (3 Bedroom)

Type: Cb2 (p1) (inclusive of PES & A/C Ledge) 144 sqm (1,550 sqft)

#01-03

#### 3 Deluxe (3 Bedroom)

Type: Cb2 (inclusive of Balcony & A/C Ledge) 123 sqm (1,324 sqft) #02-03, #03-03, #04-03