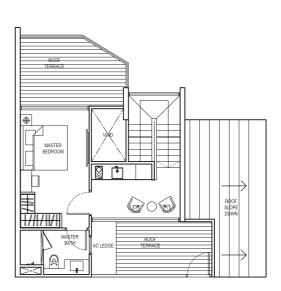

#### 3 Deluxe Loft Penthouse

(3 Bedroom Loft Penthouse)

Type: PH3b

(inclusive of Balcony, Terrace & A/C Ledge)

219 sqm (2,357 sqft)

#05-03

LOWER LEVEL PLAN

UPPER LEVEL PLAN