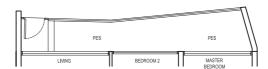

#### 1 Classic (1 Bedroom)

Type:

A1 (p4) - pool deck view (inclusive of PES & A/C Ledge)

69 sqm (743 sqft)

#01-05

#### 1 Classic (1 Bedroom)

Type:

A1 (p4) - pool view (inclusive of PES & A/C Ledge)

69 sqm (743 sqft)

#01-04

#### 1 Classic (1 Bedroom)

Type: A1 (p5)

(inclusive of PES & A/C Ledge)

#01-06

64 sqm (689 sqft)

### 1 Classic (1 Bedroom)

Type: A1 (p9)

(inclusive of PES & A/C Ledge)

55 sqm (592 sqft)

#01-01