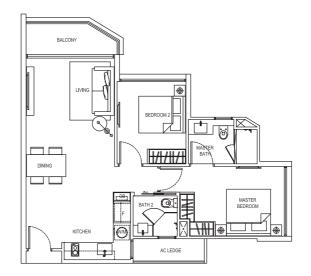

#### 1 Classic (1 Bedroom)

Type:

A1 (p4) - pool deck view (inclusive of PES & A/C Ledge)

69 sqm (743 sqft)

#01-05

#### 1 Classic (1 Bedroom)

Type:

A1 (p4) - pool view (inclusive of PES & A/C Ledge)

69 sqm (743 sqft)

#01-04

#### 1 Classic (1 Bedroom)

Type:

(inclusive of Balcony & A/C Ledge)

54 sqm (581 sqft)

#02-04, #02-05, #03-04, #03-05, #03-09, #04-04, #04-05, #04-09

(MIRRORED) #02-01, #02-06, #03-01, #03-06, #04-01, #04-06, #05-01, #05-06

#### 1 Classic (1 Bedroom)

Type: A1 (p5)

(inclusive of PES & A/C Ledge)

#01-06

64 sqm (689 sqft)

### 1 Classic (1 Bedroom)

Type: A1 (p9)

(inclusive of PES & A/C Ledge)

55 sqm (592 sqft)

#01-01