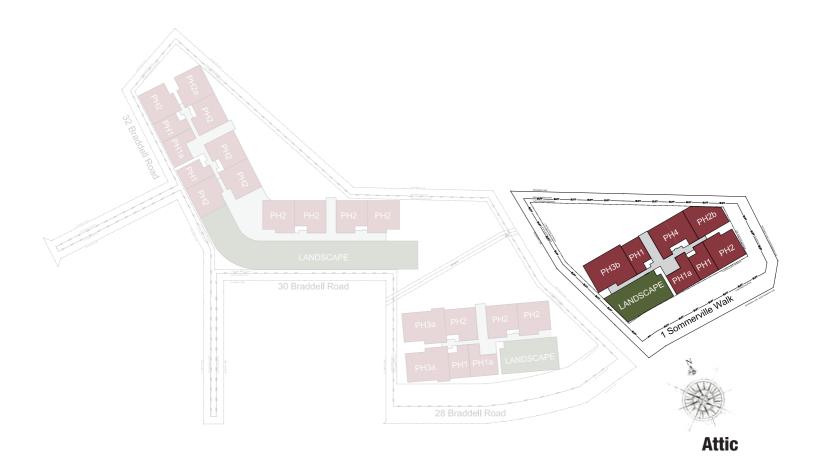

## Unit distribution plan

## 11-12• R Maison

### 13-14• R Maison

#### 15-16 • R Maison

### 17-18 • R Maison

#### 19-20 • R Maison

#### 21-22 • R Maison

#### 23-24 • R Maison

#### 25-26 • R Maison