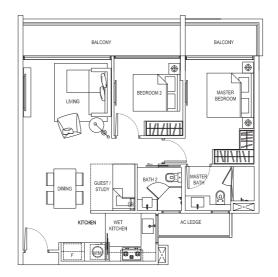

#### 1 Classic (1 Bedroom)

Type:

A1 (p4) - pool deck view (inclusive of PES & A/C Ledge)

69 sqm (743 sqft)

#01-05

#### 1 Classic (1 Bedroom)

Type:

A1 (p4) - pool view (inclusive of PES & A/C Ledge)

69 sqm (743 sqft)

#01-04

#### 1 Classic (1 Bedroom)

Type: A1 (p5)

(inclusive of PES & A/C Ledge)

#01-06

64 sqm (689 sqft)

### 1 Classic (1 Bedroom)

Type: A1 (p9)

(inclusive of PES & A/C Ledge)

55 sqm (592 sqft)

#01-01