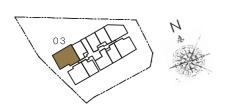

#### 1 Classic (1 Bedroom)

Type:

A1 (p4) - pool deck view (inclusive of PES & A/C Ledge)

69 sqm (743 sqft)

#01-05

#### 1 Classic (1 Bedroom)

Type:

A1 (p4) - pool view (inclusive of PES & A/C Ledge)

69 sqm (743 sqft)

#01-04

#### 1 Classic (1 Bedroom)

Type:

(inclusive of Balcony & A/C Ledge)

54 sqm (581 sqft)

#02-04, #02-05, #03-04, #03-05, #03-09, #04-04, #04-05, #04-09

(MIRRORED) #02-01, #02-06, #03-01, #03-06, #04-01, #04-06, #05-01, #05-06

#### 1 Classic (1 Bedroom)

Type: A1 (p5)

(inclusive of PES & A/C Ledge)

#01-06

64 sqm (689 sqft)

### 1 Classic (1 Bedroom)

Type: A1 (p9)

(inclusive of PES & A/C Ledge)

55 sqm (592 sqft)

#01-01