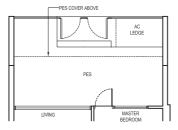

#### 2 Deluxe Penthouse

(2 Bedroom Penthouse)

Type: PH1

(inclusive of Balcony, Terrace & A/C Ledge)

108 sqm (1,163 sqft)

#05-04, #05-09

LOWER LEVEL PLAN

UPPER LEVEL PLAN

#### 2 Deluxe Penthouse

(2 Bedroom Penthouse)

Type: PH1a

(inclusive of Balcony, Terrace & A/C Ledge)

114 sqm (1,227 sqft)

UPPER LEVEL PLAN