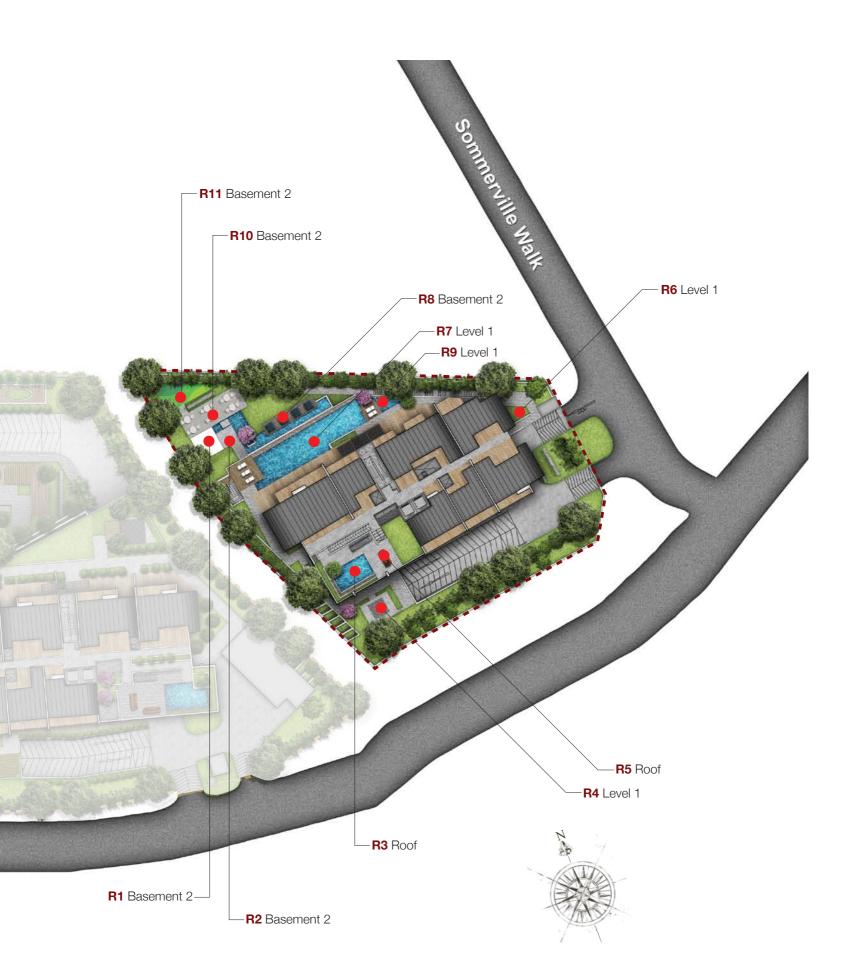

## R MAISON

| •R1 | Athletes' Bay | (Gymnasium)          |
|-----|---------------|----------------------|
| •R2 | Club Deck     | (Open Function Area) |
| •R3 | Welkin Spring | (Rooftop Jacuzzi)    |
| •R4 | Chess Garden  | (Themed Garden)      |
| •R5 | Moon Deck     | (Sun Deck)           |
| •R6 | Floral Grove  | (Themed Garden)      |

| •R7  | Celestial Spring  | (Swimming Pool)          |
|------|-------------------|--------------------------|
| •R8  | Meditation Garden | (Meditation / Yoga Area) |
| •R9  | Little Tub        | (Children's Pool)        |
| •R10 | Maison Grill      | (BBQ Pits)               |
| •R11 | Little Playpen    | (Children's Play Area)   |