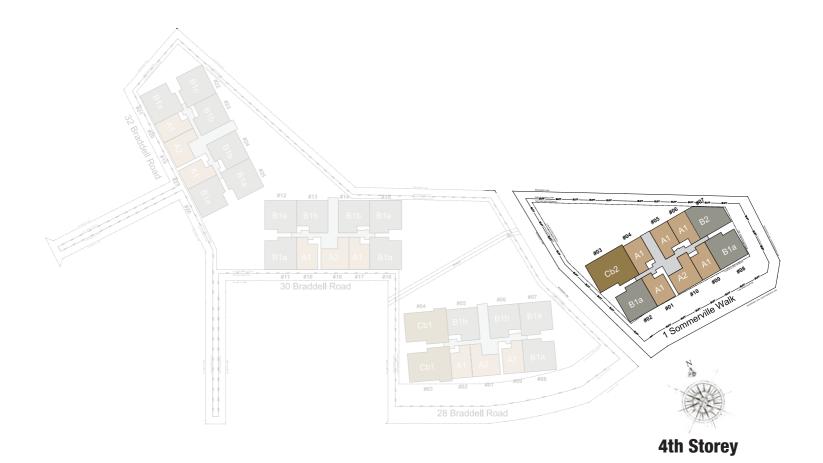

Penthouse)           |
| A3 2 Compact Loft (1+1 Bedroom Loft) | B1c 3 Compact (2+1 Bedroom) | PH2 3 Compact Penthouse (2+1 Bedroom Penthouse)         |
| A4 1+1 Bedroom Loft                  | B2 2 Deluxe (2 Bedroom)     | PH2a 3 Compact Penthouse (2+1 Bedroom Penthouse)        |
|                                      | Cb1 3 Deluxe (3 Bedroom)    | PH2b 2+1 Bedroom Penthouse                              |
|                                      | Cb2 3 Deluxe (3 Bedroom)    | PH3a 3 Deluxe Loft Penthouse (3 Bedroom Loft Penthouse) |
|                                      |                             | PH3b 3 Deluxe Loft Penthouse (3 Bedroom Loft Penthouse) |
|                                      |                             | PH4 2 Deluxe Penthouse (2 Bedroom Penthouse)            |





#### UNIT TYPES NOS. OF BEDROOM UNIT TYPES NOS. OF BEDROOM UNIT TYPES NOS. OF BEDROOM

| A1 1 Classic (1 Bedroom)             | B1a 3 Compact (2+1 Bedroom) | PH1 2 Deluxe Penthouse (2 Bedroom Penthouse)            |
|--------------------------------------|-----------------------------|---------------------------------------------------------|
| A2 2 Compact (1+1 Bedroom)           | B1b 3 Compact (2+1 Bedroom) | PH1a 2 Deluxe Penthouse (2 Bedroom Penthouse)           |
| A3 2 Compact Loft (1+1 Bedroom Loft) | B1c 3 Compact (2+1 Bedroom) | PH2 3 Compact Penthouse (2+1 Bedroom Penthouse)         |
| A4 1+1 Bedroom Loft                  | B2 2 Deluxe (2 Bedroom)     | PH2a 3 Compact Penthouse (2+1 Bedroom Penthouse)        |
|                                      | Cb1 3 Deluxe (3 Bedroom)