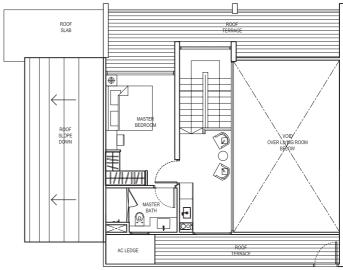

#### 1+1 Bedroom Loft

A4

(inclusive of PES, Balcony & A/C Ledge)

110 sqm (1,184 sqft)

#01-07

UPPER LEVEL PLAN