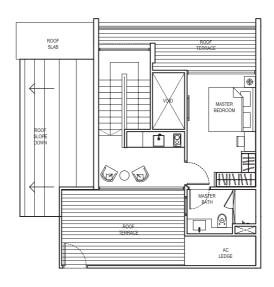

#### 3 Deluxe Loft Penthouse

(3 Bedroom Loft Penthouse)

Type: PH3b

(inclusive of Balcony, Terrace & A/C Ledge)

219 sqm (2,357 sqft)

#05-03

LOWER LEVEL PLAN

UPPER LEVEL PLAN