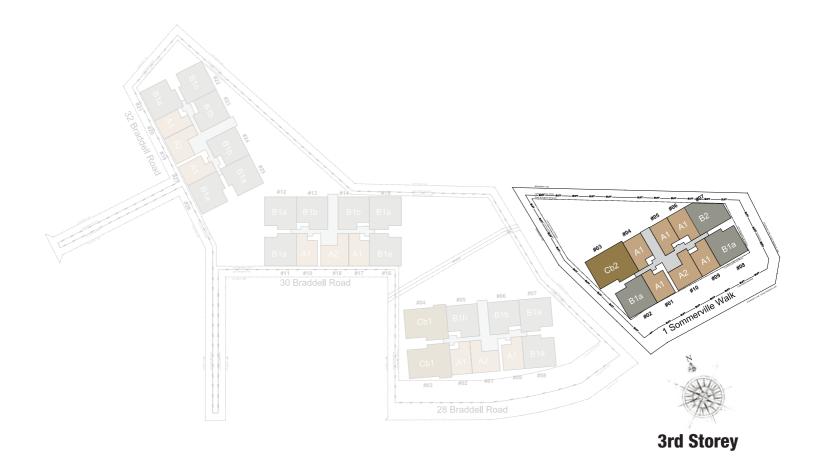

Bedroom Loft) | B1c 3 Compact (2+1 Bedroom) | PH2 3 Compact Penthouse (2+1 Bedroom Penthouse)         |
| A4 1+1 Bedroom Loft                  | B2 2 Deluxe (2 Bedroom)     | PH2a 3 Compact Penthouse (2+1 Bedroom Penthouse)        |
|                                      | Cb1 3 Deluxe (3 Bedroom)    | PH2b 2+1 Bedroom Penthouse                              |
|                                      | Cb2 3 Deluxe (3 Bedroom)    | PH3a 3 Deluxe Loft Penthouse (3 Bedroom Loft Penthouse) |
|                                      |                             | PH3b 3 Deluxe Loft Penthouse (3 Bedroom Loft Penthouse) |
|                                      |                             | PH4 2 Deluxe Penthouse (2 Bedroom Penthouse)            |



## Unit distribution plan

## 11-12• R Maison



#### UNIT TYPES NOS. OF BEDROOM UNIT TYPES NOS. OF BEDROOM UNIT TYPES NOS. OF BEDROOM

| A1 1 Classic (1 Bedroom)             | B1a 3 Compact (2+1 Bedroom) | PH1 2 Deluxe Penthouse (2 Bedroom Penthouse)            |
|--------------------------------------|-----------------------------|---------------------------------------------------------|
| A2 2 Compact (1+1 Bedroom)           | B1b 3 Compact (2+1 Bedroom) | PH1a 2 Deluxe Penthouse (2 Bedroom Penthouse)           |
| A3 2 Compact Loft (1+1 Bedroom Loft) | B1c 3 Compact (2+1 Bedroom) | PH2 3 Compact Penthouse (2+1 Bedroom Penthouse)         |
| A4 1+1 Bedroom Loft                  | B2 2 Deluxe (2 Bedroom)     | PH2a 3 Compact Penthouse (2+1 Bedroom Penthouse)        |
|                                      | Cb1 3 Deluxe (3 Bedroom)