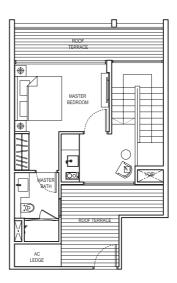

#### 3 Compact Penthouse

(2+1 Bedroom Penthouse)

Type: PH2

(inclusive of Balcony, Terrace & A/C Ledge)

150 sqm (1,615 sqft)

UPPER LEVEL PLAN

#### 2+1 Bedroom Penthouse

Type: PH2b

(inclusive of Balcony, Terrace & A/C Ledge)

136 sqm (1,464 sqft)

UPPER LEVEL PLAN