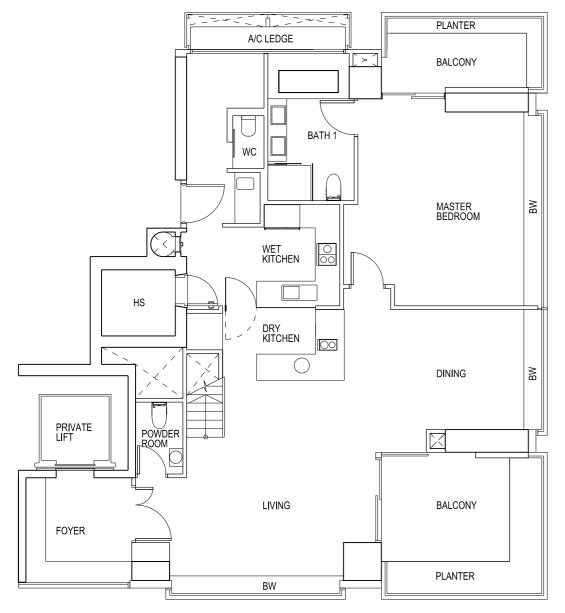

The above plan is subject to any amendments as may be approved by the relevant authorities.

A/C LEDGE

**SCALE 1:100** 

LOWER STOREY

BP NO: A1273-00011-2008 APPROVED DATE: BP 01 - 27 APR 2010

BP 02 - 09 JUN 2010

The above plan is subject to any amendments as may be approved by the relevant authorities.

UNIT #17-02