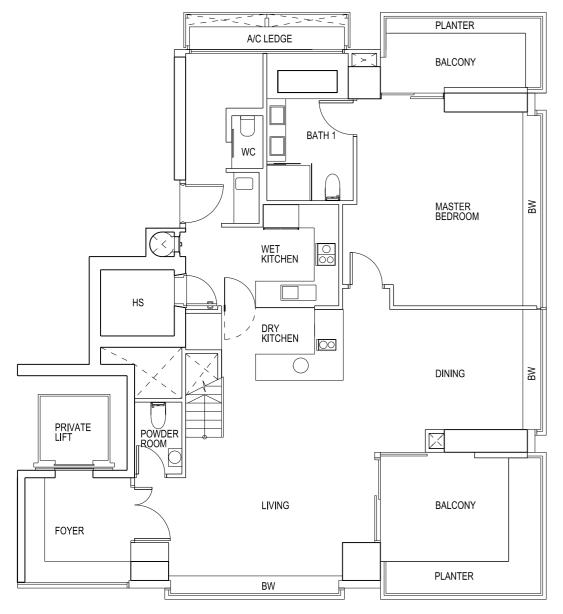

The above plan is subject to any amendments as may be approved by the relevant authorities.

A/C LEDGE

**SCALE 1:100** 

LOWER STOREY

BP NO: A1273-00011-2008 APPROVED DATE: BP 01 - 27 APR 2010

BP 02 - 09 JUN 2010