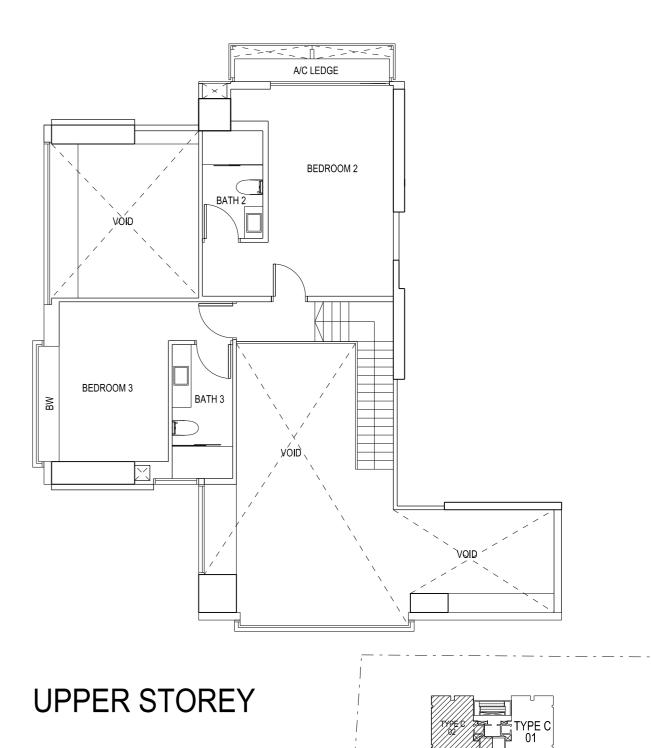

BP NO: A1273-00011-2008 APPROVED DATE: BP 01 - 27 APR 2010

BP 02 - 09 JUN 2010

**SCALE 1:100** 

BP NO: A1273-00011-2008 APPROVED DATE: BP 01 - 27 APR 2010

BP 02 - 09 JUN 2010

**SCALE 1:100** 

LOWER STOREY

BP NO: A1273-00011-2008 APPROVED DATE: BP 01 - 27 APR 2010

BP 02 - 09 JUN 2010

The above plan is subject to any amendments as may be approved by the relevant authorities.

**SCALE 1:100** 

LOWER STOREY

BP NO: A1273-00011-2008 APPROVED DATE: BP 01 - 27 APR 2010 BP 02 - 09 JUN 2010

The above plan is subject to any amendments as may be approved by the relevant authorities.

A/C LEDGE

**SCALE 1:100** 

LOWER STOREY

BP NO: A1273-00011-2008 APPROVED DATE: BP 01 - 27 APR 2010

BP 02 - 09 JUN 2010