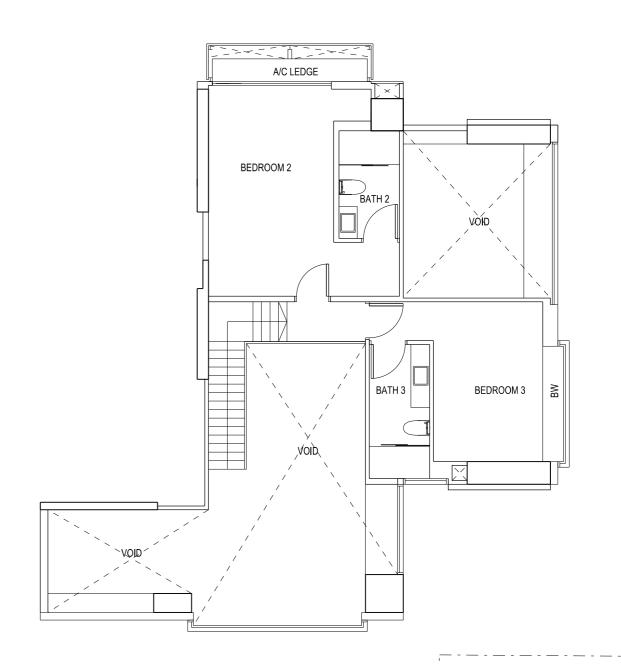

The above plan is subject to any amendments as may be approved by the relevant authorities.

A/C LEDGE

**SCALE 1:100** 

LOWER STOREY

BP NO: A1273-00011-2008 APPROVED DATE: BP 01 - 27 APR 2010

BP 02 - 09 JUN 2010

The above plan is subject to any amendments as may be approved by the relevant authorities.

UNIT #17-02