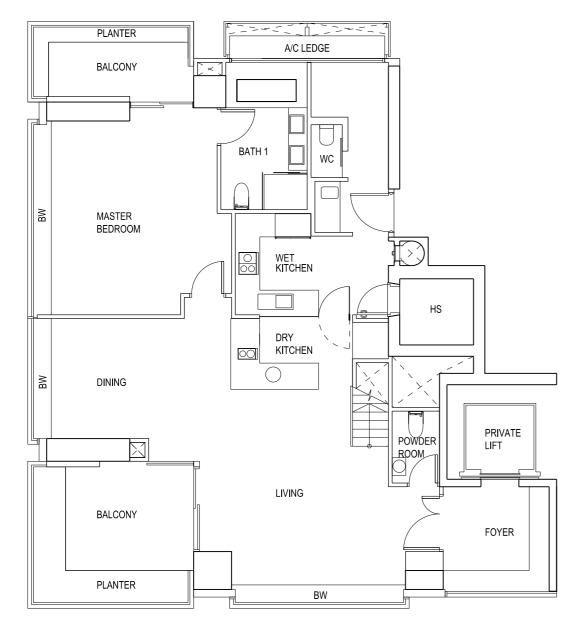

### TYPE A

**SCALE 1:100** 

BP NO: A1273-00011-2008 APPROVED DATE: BP 01 - 27 APR 2010

BP 02 - 09 JUN 2010

**SCALE 1:100** 

BP NO: A1273-00011-2008 APPROVED DATE: BP 01 - 27 APR 2010

BP 02 - 09 JUN 2010

**SCALE 1:100** 

The above plan is subject to any amendments as may be approved by the relevant authorities.

A/C LEDGE

**SCALE 1:100** 

LOWER STOREY

BP NO: A1273-00011-2008 APPROVED DATE: BP 01 - 27 APR 2010

BP 02 - 09 JUN 2010