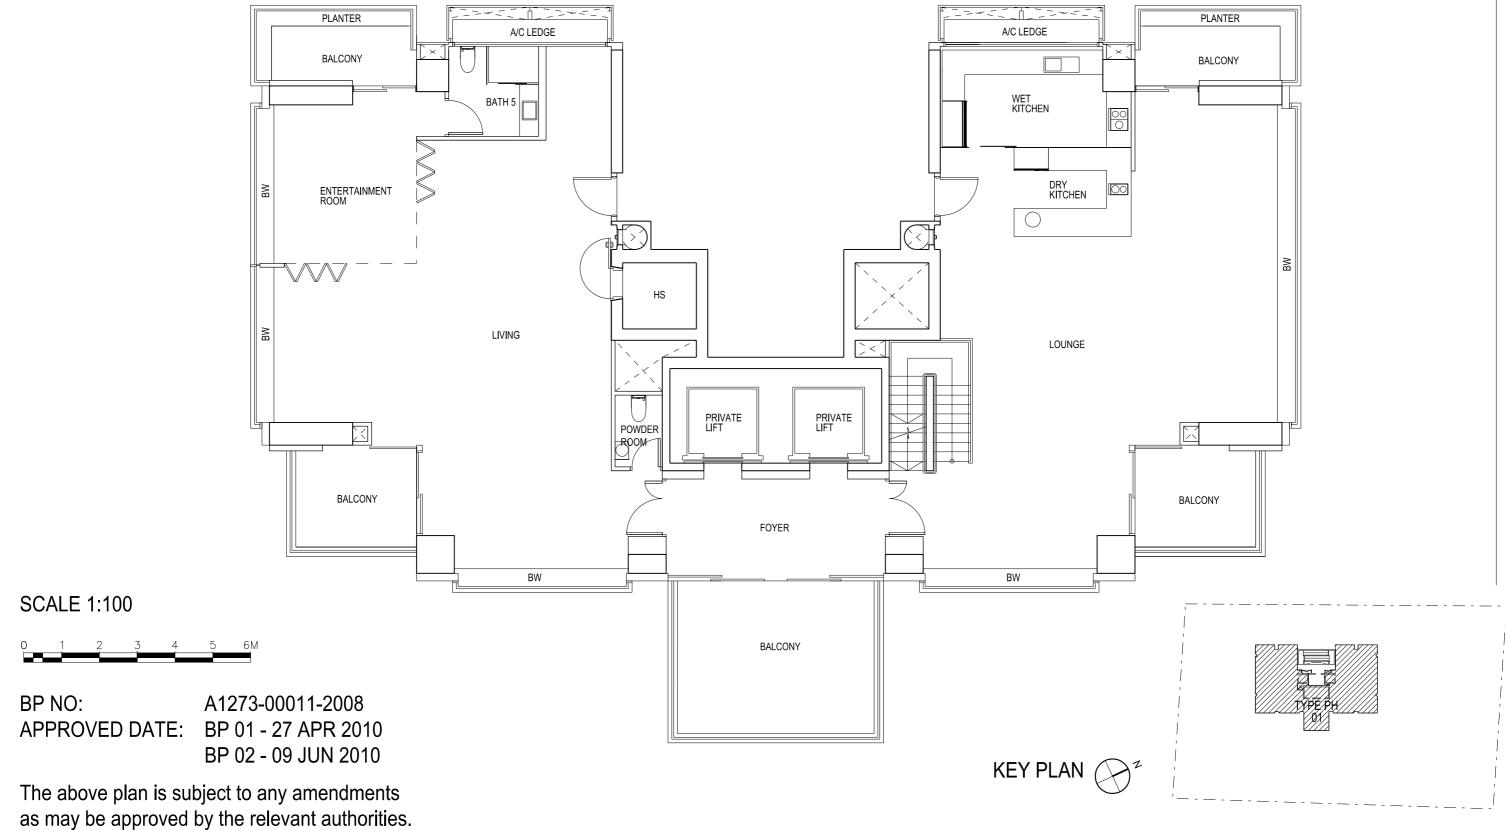

CALE 1:100** 



LOWER STOREY

BP NO: A1273-00011-2008 APPROVED DATE: BP 01 - 27 APR 2010

BP 02 - 09 JUN 2010

The above plan is subject to any amendments as may be approved by the relevant authorities.







UNIT #25-02

### TYPE C



SCALE 1:100



LOWER STOREY

BP NO: A1273-00011-2008 APPROVED DATE: BP 01 - 27 APR 2010

BP 02 - 09 JUN 2010

The above plan is subject to any amendments as may be approved by the relevant authorities.



**KEY PLAN** 

# SKYLINE @ ORCHARD BOULEVARD

### UNIT #27-01











# SKYLINE @ ORCHARD BOULEVARD



# SKYLINE @ ORCHARD BOULEVARD

#### TYPE PH LOWER STOREY



#### TYPE PH ROOF TERRACE



**SCALE 1:100** 



BP NO: A1273-00011-2008 APPROVED DATE: BP 01 - 27 APR 2010 BP 02 - 09 JUN 2010





# SKYLINE @ ORCHARD BOULEVARD

#### TYPE PH UPPER STOREY