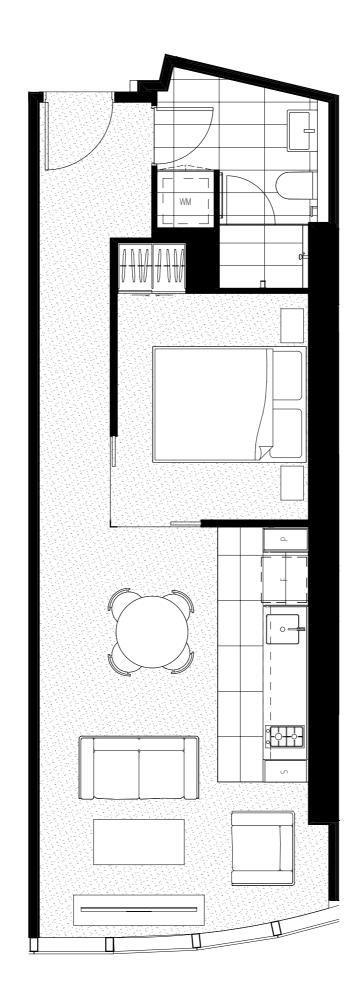

## 1 BEDROOM + 1 BATHROOM

#### TYPE T14 APARTMENT NUMBER

| 18.10 | 27.10 |
|-------|-------|
| 19.10 | 28.10 |
| 20.10 | 29.10 |
| 21.10 | 30.10 |
| 22.10 | 31.10 |
| 23.10 | 32.10 |
| 24.10 | 33.10 |
| 25.10 | 34.10 |
| 26.10 |       |
|       |       |

#### AREA

| Total Total   | 45.64 sqm |
|---------------|-----------|
| Winter garden | 0 sqm     |
| nternal       | 45.64 sqm |

| 0m | 0.5m | 1m | 2m |
|----|------|----|----|
|    | -    |    | 1  |