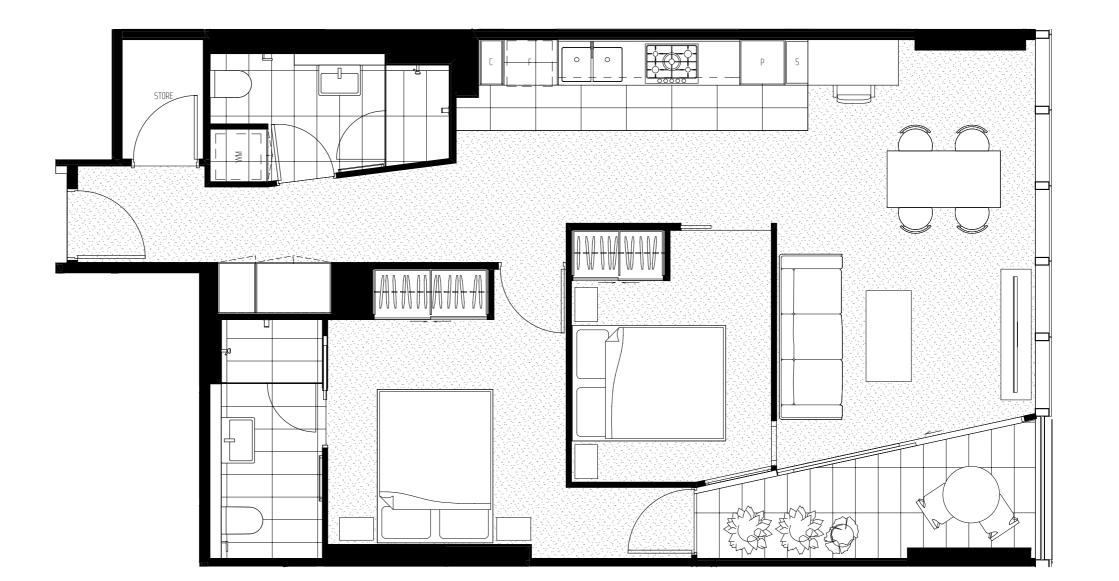

### 2 BEDROOM 2 BATHROOM + 1 STUDY NOOK

## TYPE TO9 APARTMENT NIIMBER

| AFAMINIENTIN | IUMDEIV |       |
|--------------|---------|-------|
| 18.08        | 26.08   | 34.08 |
| 19.08        | 27.08   |       |
| 20.08        | 28.08   |       |
| 21.08        | 29.08   |       |
| 22.08        | 30.08   |       |
| 23.08        | 31.08   |       |
| 24.08        | 32.08   |       |
| 25 N8        | 33 08   |       |

#### AREA

 Internal
 75.77 sqm

 Winter garden
 6.48 sqm

 Total
 82.25 sqm