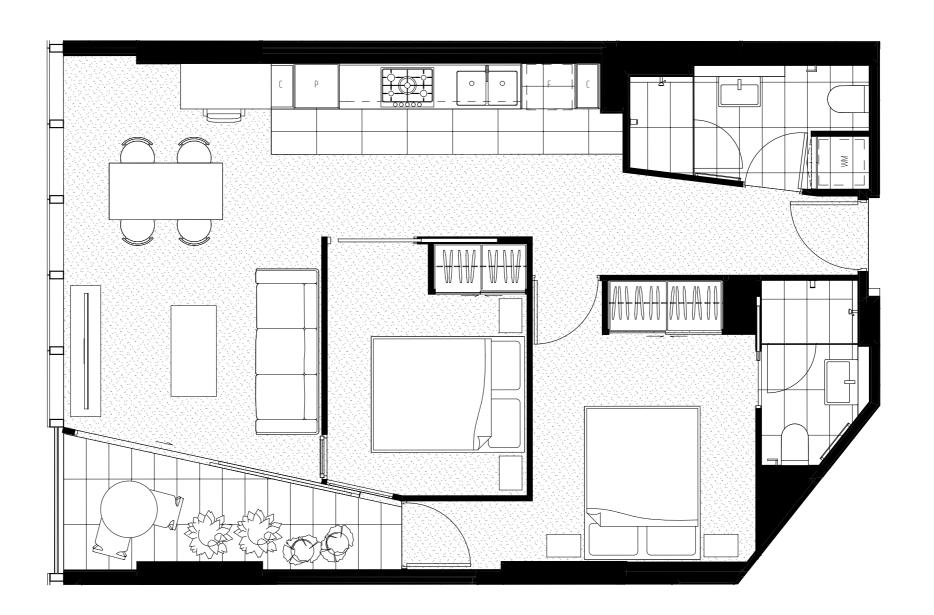

### 2 BEDROOM 2 BATHROOM + 1 STUDY NOOK

#### TYPE TO8 APARTMENT NUMBER

| 18.07 | 27.07 |
|-------|-------|
| 19.07 | 28.07 |
| 20.07 | 29.07 |
| 21.07 | 30.07 |
| 22.07 | 31.07 |
| 23.07 | 32.07 |
| 24.07 | 33.07 |
| 25.07 | 34.07 |
| 26.07 |       |

#### AREA

| Total         | 83.03 sqm |
|---------------|-----------|
| Winter garden | 6.48 sqm  |
| Internal      | 76.55 sqm |