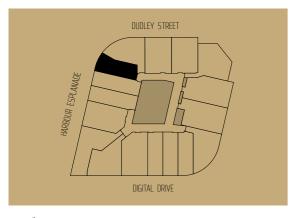

|
| 23.01                   | 31.01  | 22.17     | 31.17 |
| 24.01                   | 32.01  | 23.17     | 32.17 |
| 25.01                   | 33.01  | 24.17     | 33.17 |
| 26.01                   | 34.01  | 25.17     | 34.17 |
|                         |        | 26.17     |       |
| AREA                    |        |           |       |
| Internal                |        | 50.97 sqm |       |
| Winter garde            | en     | 0 sqm     |       |



50.97 sqm



Total







### 1 BEDROOM + 1 BATHROOM

#### TYPE To2

#### APARTMENT NUMBER

| 18.02 | 27.02 |
|-------|-------|
| 19.02 | 28.02 |
| 20.02 | 29.02 |
| 21.02 | 30.02 |
| 22.02 | 31.02 |
| 23.02 | 32.02 |
| 24.02 | 33.02 |
| 25.02 | 34.02 |
| 26.02 |       |

### AREA

Internal 45.47 sqm Winter garden 0 sqm Total 45.47 sqm















## 1 BEDROOM + 1 BATHROOM

| TYPE To3      |       |           |       |
|---------------|-------|-----------|-------|
| APARTMENT NL  | JMBER |           |       |
| 18.11         | 27.11 | 18.12     | 27.12 |
| 19.11         | 28.11 | 19.12     | 28.12 |
| 20.11         | 29.11 | 20.12     | 29.12 |
| 21.11         | 30.11 | 21.12     | 30.12 |
| 22.11         | 31.11 | 22.12     | 31.12 |
| 23.11         | 32.11 | 23.12     | 32.12 |
| 24.11         | 33.11 | 24.12     | 33.12 |
| 25.11         | 34.11 | 25.12     | 34.12 |
| 26.11         |       | 26.12     |       |
| AREA          |       |           |       |
| Internal      |       | 45.66 sqm |       |
| Winter garden |       | 0 sqm     |       |
| Total         |       | 45.66 sqm |       |









# THE

### 2 B