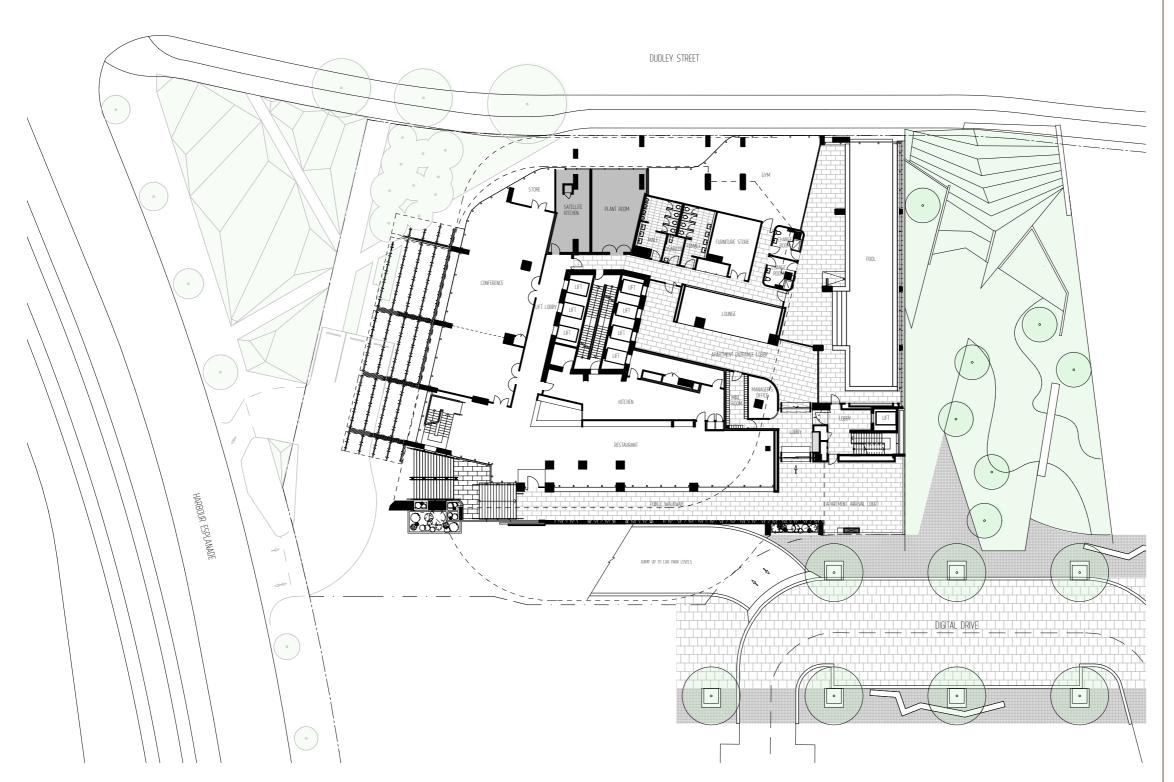

# Level 1 | DIGITAL DRIVE

| 0m | 500m | 1000m  | 1500m |
|----|------|--------|-------|
|    |      | l<br>I | 1     |

Level 18

The information provided is illustrative only and may not be relied upon. In particular the final area dimensions of any apartment sold will be determined by the contract of sale and may differ from that depicted. Whilst every effort is made to provide accurate and complete information, the developer does not warrant or represent that the information in this floor plan is free from errors or omissions or is suitable for your intended use. Subject to any terms implied by law which cannot be excluded, the developer accepts no responsibility for any loss, damage, cost or expense (whether direct or indirect) by you as a result of any error, omission or misrepresentation in information. The area of the apartments has been measured to the boundaries of the floor and where a boundary comprises a wall or glass line, and includes any ducts. All dimensions are approximate. All information is subject to change without notice. Date of publication 30/07/13.

#### DUDLEY STREET

DIGITAL DRIVE