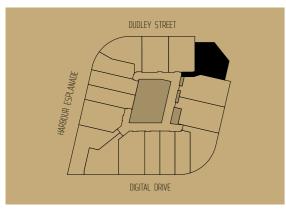

| 30.05 |  |
| 22.04        | 31.04  | 22.05     | 31.05 |  |
| 23.04        | 32.04  | 23.05     | 32.05 |  |
| 24.04        | 33.04  | 24.05     | 33.05 |  |
| 25.04        | 34.04  | 25.05     | 34.05 |  |
| 26.04        |        | 26.05     |       |  |
| AREA         |        |           |       |  |
| Internal     |        | 58.58 sqm |       |  |
| Winter garde | en     | 6.48 sqm  |       |  |
| Total        |        | 65.06 sqm |       |  |









# THE

### 2 BEDROOM + 1 BATHROOM

#### TYPE TOGA

#### APARTMENT NUMBER

18.06 27.06<sup>†</sup> 19.06 28.06 20.06 29.06 21.06 30.06<sup>†</sup> 22.06<sup>†</sup> 31.06<sup>†</sup>  $23.06^{\dagger}$ 32.06 24.06 33.06

#### 26.06<sup>†</sup> AREA

25.06

Internal 72.57 sqm Winter garden 2.81 sqm Total 75.38 sqm

34.06

†TYPE TO6A















### 2 BEDROOM + 1 BATHROOM

#### TYPE TO6B (MIRRORED)

#### APARTMENT NUMBER

| 18.06              | 27.06     |
|--------------------|-----------|
| 19.06              | 28.06     |
| 20.06              | 29.06     |
| 21.06              | 30.06     |
| 22.06 <sup>†</sup> | 31.06     |
| 23.06              | 32.06     |
| 24.06              | 33.06     |
| 25.06              | 34.06     |
| 26.06 <sup>†</sup> | †TYPE TO6 |

#### AREA

| 「otal         | 75.38 sqm |
|---------------|-----------|
| Winter garden | 2.81 sqm  |
| nternal       | 72.57 sqm |
|               |           |





| 0m | 0.5m | lm | 2m |
|----|------|----|----|
|    | 1    | 1  | 7  |





### 2 BEDROOM + 1 BATHROOM

#### TYPE TO7

#### APARTMENT NUMBER

18.09 27.09 19.09 28.09 20.09 29.09 21.09 30.09