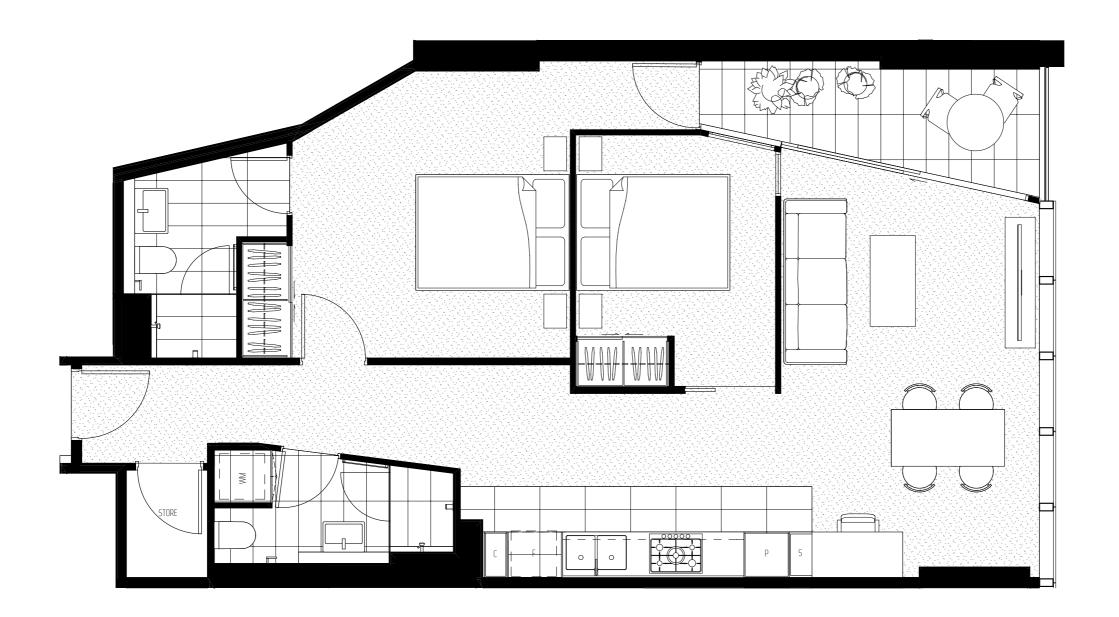

### 2 BEDROOM 2 BATHROOM + 1 STUDY NOOK

#### TYPE TO8 APARTMENT NUMBER

| 18.07 | 27.07 |
|-------|-------|
| 19.07 | 28.07 |
| 20.07 | 29.07 |
| 21.07 | 30.07 |
| 22.07 | 31.07 |
| 23.07 | 32.07 |
| 24.07 | 33.07 |
| 25.07 | 34.07 |
| 26.07 |       |

#### AREA

| Total         | 83.03 sqm |
|---------------|-----------|
| Winter garden | 6.48 sqm  |
| Internal      | 76.55 sqm |