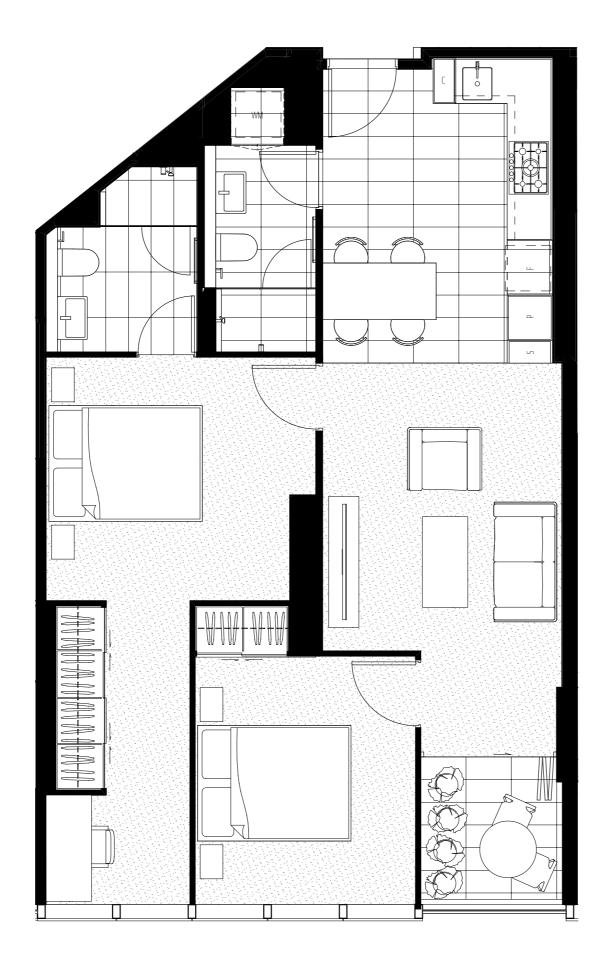

### 3 BEDROOM 2.5 BATHROOM + 1 STUDY

#### TYPE PHO1

#### APARTMENT NUMBER

35.01

36.01

#### AREA

Internal 205.86 sqm
Winter garden 26.88 sqm
Balcony 0 sqm
Total 232.74 sqm