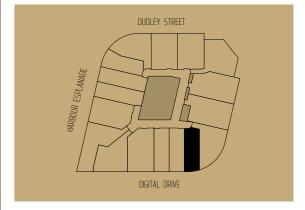

# Level 1 | DIGITAL DRIVE

| 0m | 500m | 1000m  | 1500m |
|----|------|--------|-------|
|    |      | l<br>I | 1     |

Level 18

The information provided is illustrative only and may not be relied upon. In particular the final area dimensions of any apartment sold will be determined by the contract of sale and may differ from that depicted. Whilst every effort is made to provide accurate and complete information, the developer does not warrant or represent that the information in this floor plan is free from errors or omissions or is suitable for your intended use. Subject to any terms implied by law which cannot be excluded, the developer accepts no responsibility for any loss, damage, cost or expense (whether direct or indirect) by you as a result of any error, omission or misrepresentation in information. The area of the apartments has been measured to the boundaries of the floor and where a boundary comprises a wall or glass line, and includes any ducts. All dimensions are approximate. All information is subject to change without notice. Date of publication 30/07/13.

#### DUDLEY STREET

DIGITAL DRIVE