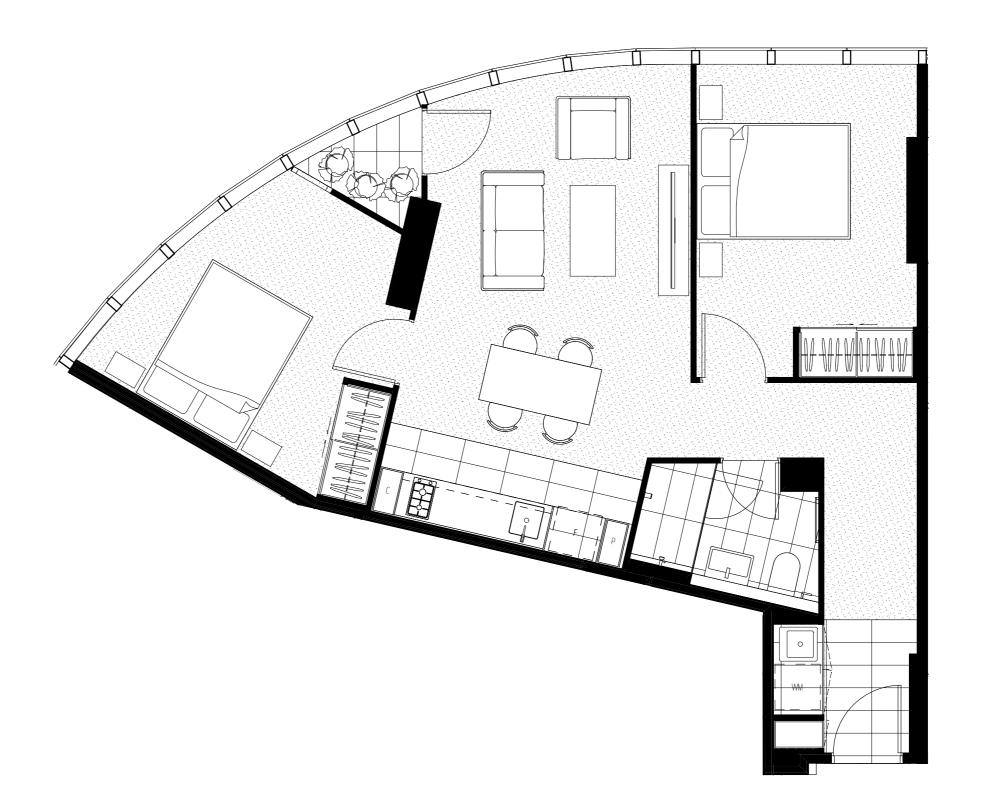

### 3 BEDROOM 3.5 BATHROOM + 1 STUDY

TYPE PHO5

APARTMENT NUMBER

35.05

36.05

AREA Internal

Internal 246.43 sqm Winter garden 57.93 sqm

Balcony **Total**  0 sqm **304.36 sqm** 