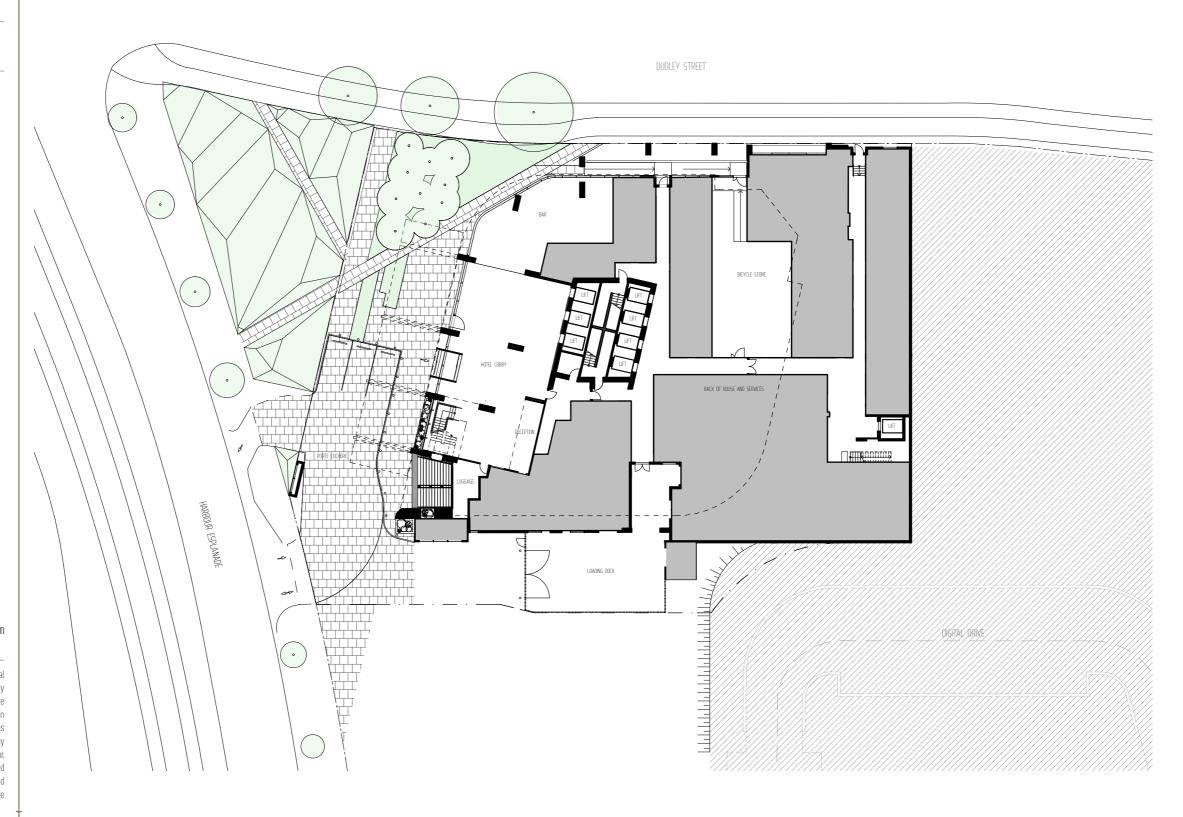

# THE T | C

Level 0 | HARBOUR ESPLANADE

0m 500m 1000m 1500m

#### DUDLEY STREET

DIGITAL DRIVE