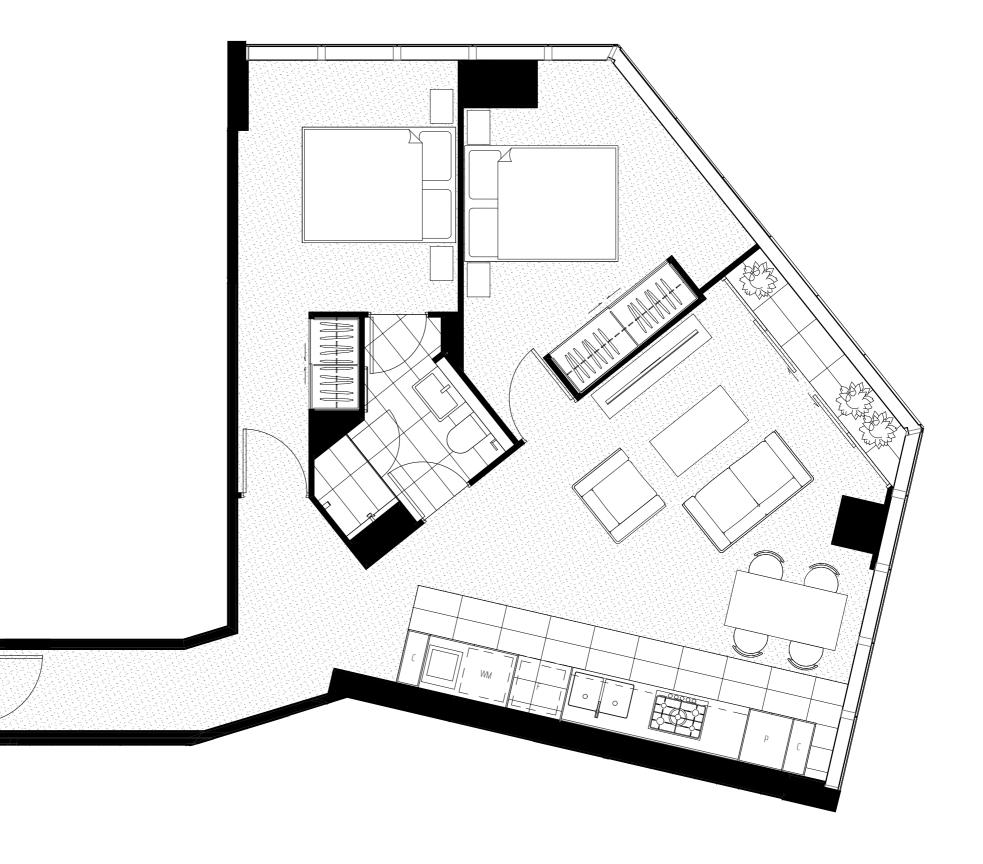

### 3 BEDROOM 3.5 BATHROOM + 1 STUDY

TYPE PHO5

APARTMENT NUMBER

35.05

36.05

AREA Internal

Internal 246.43 sqm Winter garden 57.93 sqm

Balcony **Total**  0 sqm **304.36 sqm** 