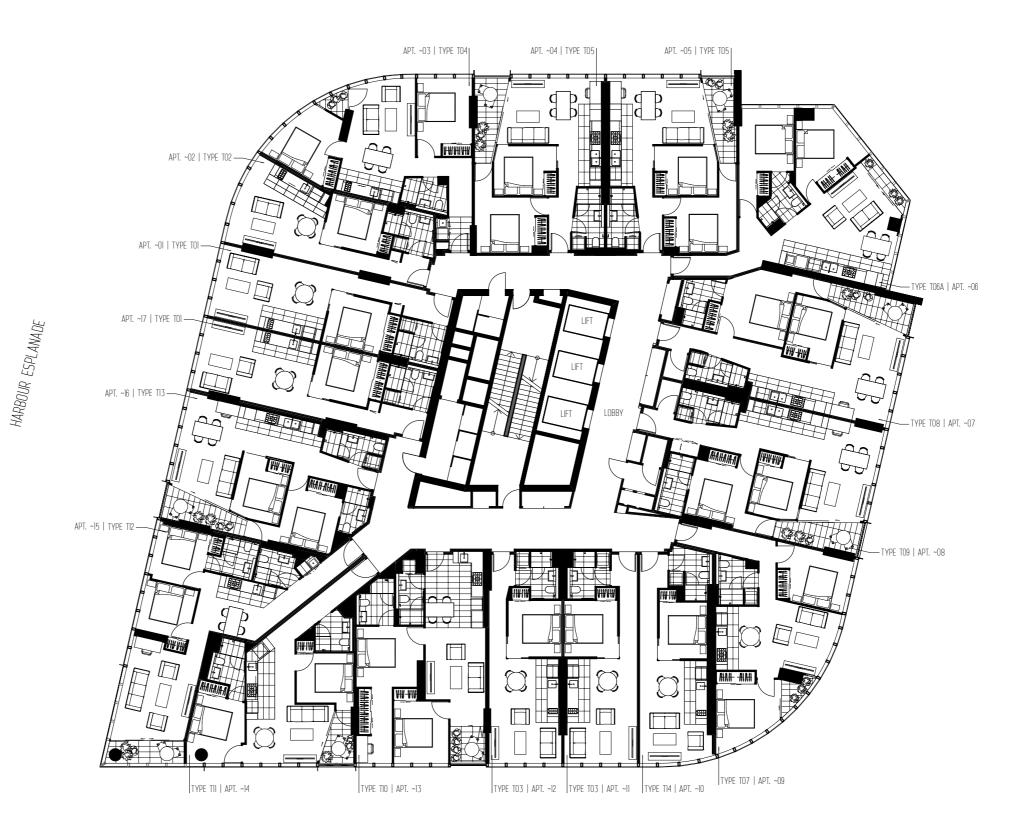

# THE THE

Level 35 – 36

### 3 BEDROOM 2.5 BATHROOM + 1 STUDY

#### TYPE PHO1

#### APARTMENT NUMBER

35.01

36.01

#### AREA

Internal 205.86 sqm
Winter garden 26.88 sqm
Balcony 0 sqm
Total 232.74 sqm

### 3 BEDROOM + 2.5 BATHROOM

#### TYPE PHO2

#### APARTMENT NUMBER

35.02

36.02

#### AREA

 Internal
 129.80 sqm

 Winter garden
 19.30 sqm

 Balcony
 19.25 sqm

 Total
 168.35 sqm

### 3 BEDROOM 2 BATHROOM + 1 STUDY NOOK

#### TYPE PHo3

#### APARTMENT NUMBER

35.03

36.03

#### AREA

Internal 133.79 sqm
Winter garden 19.32 sqm
Balcony 19.25 sqm
Total 172.36 sqm

#### TYPE PH04

#### APARTMENT NUMBER

35.04

36.04

#### AREA

 Internal
 187.98 sqm

 Winter garden
 19.08 sqm

 Balcony
 0 sqm

 Total
 207.06 sqm

### 3 BEDROOM 3.5 BATHROOM + 1 STUDY

TYPE PHO5

APARTMENT NUMBER

35.05

36.05

AREA Internal

Internal 246.43 sqm Winter garden 57.93 sqm

Balcony **Total**  0 sqm **304.36 sqm** 