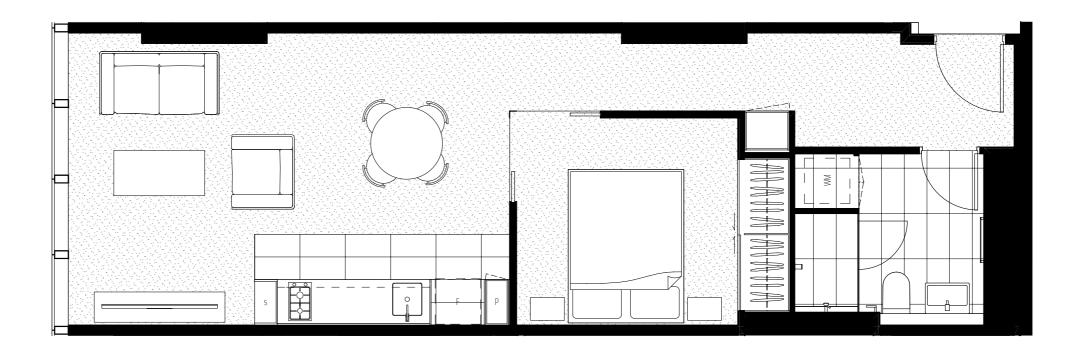

### 1 BEDROOM + 1 BATHROOM

TYPE T15

APARTMENT NUMBER

18.01

AREA

Internal 50.04 sqm
Winter garden 0 sqm
Total 50.04 sqm