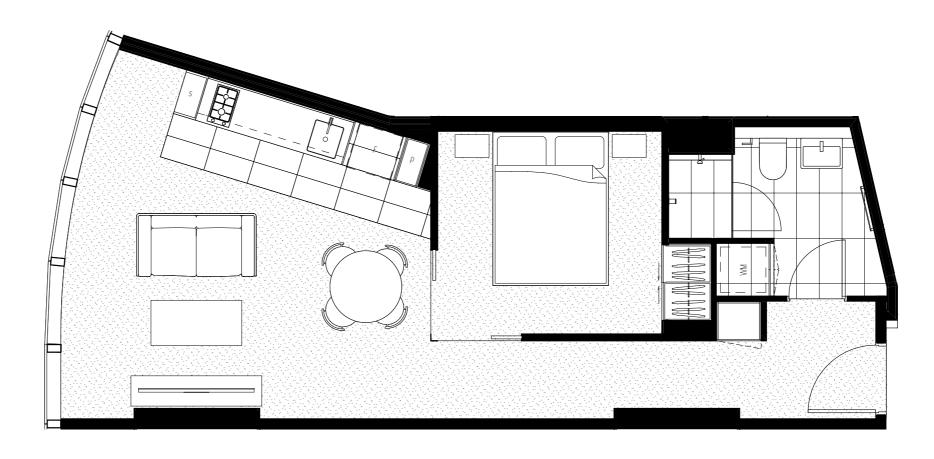

### 3 BEDROOM 2.5 BATHROOM + 1 STUDY

#### TYPE PHO1

#### APARTMENT NUMBER

35.01

36.01

#### AREA

Internal 205.86 sqm
Winter garden 26.88 sqm
Balcony 0 sqm
Total 232.74 sqm