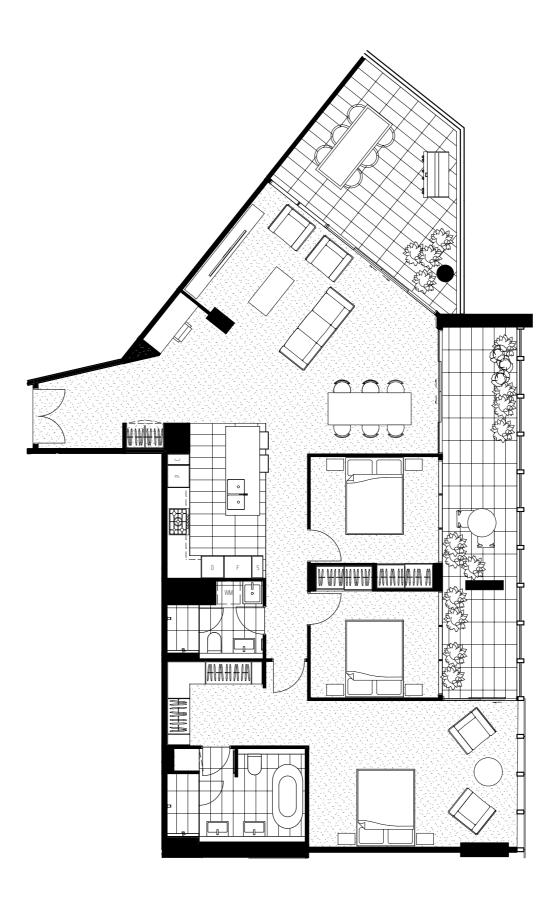

### 3 BEDROOM 3.5 BATHROOM + 1 STUDY

TYPE PHO5

APARTMENT NUMBER

35.05

36.05

AREA Internal

Internal 246.43 sqm Winter garden 57.93 sqm

Balcony **Total**  0 sqm **304.36 sqm** 