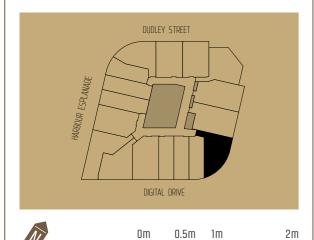

# Level 19 | 20 | 21 | 24 | 25 | 28 | 29 | 32 | 33 | 34

Level 22 | 23 | 26 | 27 | 30 | 31

The information provided is illustrative only and may not be relied upon. In particular the final area dimensions of any apartment sold will be determined by the contract of sale and may differ from that depicted. Whilst every effort is made to provide accurate and complete information, the developer does not warrant or represent that the information in this floor plan is free from errors or omissions or is suitable for your intended use. Subject to any terms implied by law which cannot be excluded, the developer accepts no responsibility for any loss, damage, cost or expense (whether direct or indirect) by you as a result of any error, omission or misrepresentation in information. The area of the apartments has been measured to the boundaries of the floor and where a boundary comprises a wall or glass line, and includes any ducts. All dimensions are approximate. All information is subject to change without notice. Date of publication 30/07/13.

#### DUDLEY STREET

DIGITAL DRIVE