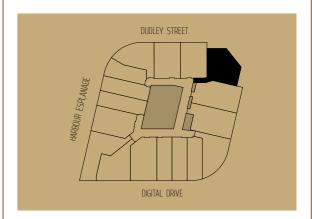

# THE T | C

Level 0 | HARBOUR ESPLANADE

0m 500m 1000m 1500m

# Level 1 | DIGITAL DRIVE

| 0m | 500m | 1000m  | 1500m |
|----|------|--------|-------|
|    |      | l<br>I | 1     |

Level 18

The information provided is illustrative only and may not be relied upon. In particular the final area dimensions of any apartment sold will be determined by the contract of sale and may differ from that depicted. Whilst every effort is made to provide accurate and complete information, the developer does not warrant or represent that the information in this floor plan is free from errors or omissions or is suitable for your intended use. Subject to any terms implied by law which cannot be excluded, the developer accepts no responsibility for any loss, damage, cost or expense (whether direct or indirect) by you as a result of any error, omission or misrepresentation in information. The area of the apartments has been measured to the boundaries of the floor and where a boundary comprises a wall or glass line, and includes any ducts. All dimensions are approximate. All information is subject to change without notice. Date of publication 30/07/13.

#### DUDLEY STREET

DIGITAL DRIVE