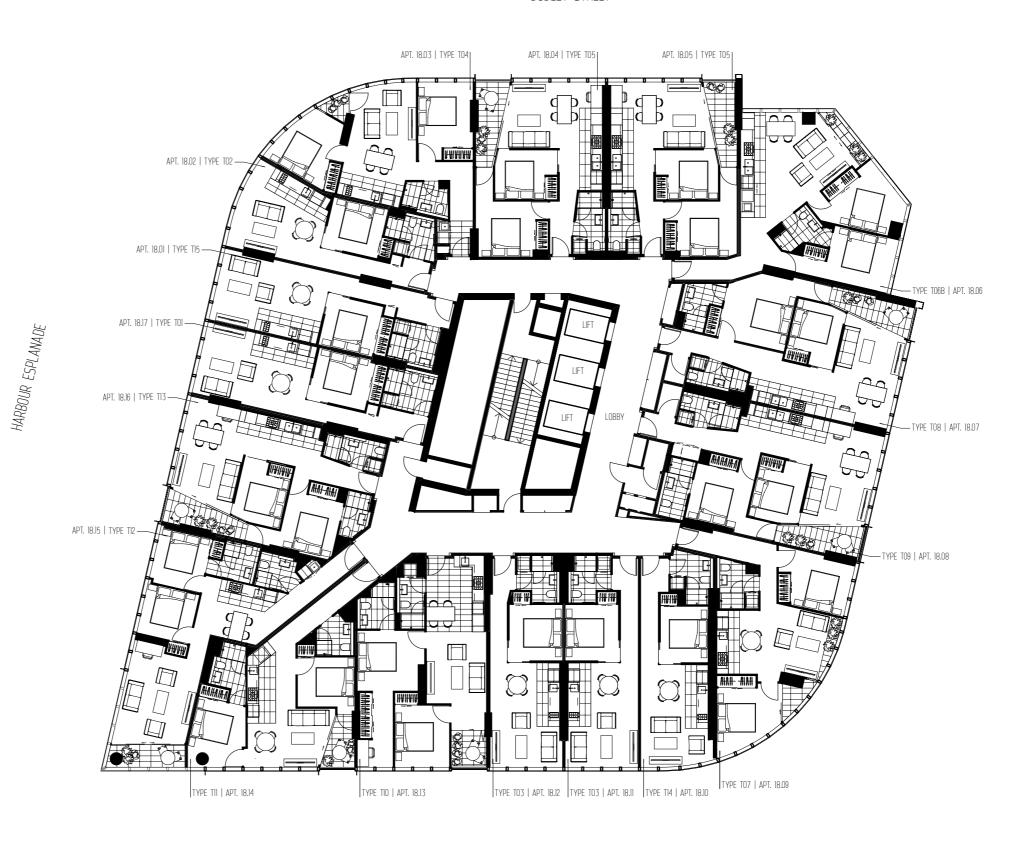

### APARTMENT LEVEL TYPICAL

m 500m 1000m 1500m

### 1 BEDROOM + 1 BATHROOM

| TYPE TO1<br>APARTMENT I | NUMBER |           |       |
|-------------------------|--------|-----------|-------|
| 19.01                   | 27.01  | 18.17     | 27.17 |
| 20.01                   | 28.01  | 19.17     | 28.17 |
| 21.01                   | 29.01  | 20.17     | 29.17 |
| 22.01                   | 30.01  | 21.17     | 30.17 |
| 23.01                   | 31.01  | 22.17     | 31.17 |
| 24.01                   | 32.01  | 23.17     | 32.17 |
| 25.01                   | 33.01  | 24.17     | 33.17 |
| 26.01                   | 34.01  | 25.17     | 34.17 |
|                         |        | 26.17     |       |
| AREA                    |        |           |       |
| Internal                |        | 50.97 sqm |       |
| Winter garde            | en     | 0 sqm     |       |

#### APARTMENT NUMBER

| 18.02 | 27.02 |
|-------|-------|
| 19.02 | 28.02 |
| 20.02 | 29.02 |
| 21.02 | 30.02 |
| 22.02 | 31.02 |
| 23.02 | 32.02 |
| 24.02 | 33.02 |
| 25.02 | 34.02 |
| 26.02 |       |

## 1 BEDROOM + 1 BATHROOM

| TYPE To3      |       |           |       |
|---------------|-------|-----------|-------|
| APARTMENT NL  | JMBER |           |       |
| 18.11         | 27.11 | 18.12     | 27.12 |
| 19.11         | 28.11 | 19.12     | 28.12 |
| 20.11         | 29.11 | 20.12     | 29.12 |
| 21.11         | 30.11 | 21.12     | 30.12 |
| 22.11         | 31.11 | 22.12     | 31.12 |
| 23.11         | 32.11 | 23.12     | 32.12 |
| 24.11         | 33.11 | 24.12     | 33.12 |
| 25.11         | 34.11 | 25.12     | 34.12 |
| 26.11         |       | 26.12     |       |
| AREA          |       |           |       |
| Internal      |       | 45.66 sqm |       |
| Winter garden |       | 0 sqm     |       |
| Total         |       | 45.66 sqm |       |

#### APARTMENT NUMBER

| 18.03 | 27.03 |
|-------|-------|
| 19.03 | 28.03 |
| 20.03 | 29.03 |
| 21.03 | 30.03 |
| 22.03 | 31.03 |
| 23.03 | 32.03 |
| 24.03 | 33.03 |
| 25.03 | 34.03 |
| 26.03 |       |

### 2 BEDROOM 1 BATHROOM + 1 STUDY NOOK

| TYPE To5     |        |           |       |  |
|--------------|--------|-----------|-------|--|
| APARTMENT I  | NUMBER |           |       |  |
| 18.04        | 27.04  | 18.05     | 27.05 |  |
| 19.04        | 28.04  | 19.05     | 28.05 |  |
| 20.04        | 29.04  | 20.05     | 29.05 |  |
| 21.04        | 30.04  | 21.05     | 30.05 |  |
| 22.04        | 31.04  | 22.05     | 31.05 |  |
| 23.04        | 32.04  | 23.05     | 32.05 |  |
| 24.04        | 33.04  | 24.05     | 33.05 |  |
| 25.04        | 34.04  | 25.05     | 34.05 |  |
| 26.04        |        | 26.05     |       |  |
| AREA         |        |           |       |  |
| Internal     |        | 58.58 sqm |       |  |
| Winter garde | en     | 6.48 sqm  |       |  |
| Total        |        | 65.06 sqm |       |  |

#### APARTMENT NUMBER

18.06 27.06<sup>†</sup> 19.06 28.06 20.06 29.06 21.06 30.06<sup>†</sup> 22.06<sup>†</sup> 31.06<sup>†</sup>  $23.06^{\dagger}$ 32.06 24.06 33.06

#### APARTMENT NUMBER

| 18.06              | 27.06     |
|--------------------|-----------|
| 19.06              | 28.06     |
| 20.06              | 29.06     |
| 21.06              | 30.06     |
| 22.06 <sup>†</sup> | 31.06     |
| 23.06              | 32.06     |
| 24.06              | 33.06     |
| 25.06              | 34.06     |
| 26.06 <sup>†</sup> | †TYPE TO6 |

#### APARTMENT NUMBER

18.09 27.09 19.09 28.09 20.09 29.09 21.09 30.09 22.09 31.09 23.09 32.09 24.09 33.09 25.09 34.09 26.09

#### TYPE TO8 APARTMENT NUMBER

| 18.07 | 27.07 |
|-------|-------|
| 19.07 | 28.07 |
| 20.07 | 29.07 |
| 21.07 | 30.07 |
| 22.07 | 31.07 |
| 23.07 | 32.07 |
| 24.07 | 33.07 |
| 25.07 | 34.07 |
| 26.07 |       |

## TYPE TO9 APARTMENT NIIMBER

| AFAMINIENTIN | IUMDEIV |       |
|--------------|---------|-------|
| 18.08        | 26.08   | 34.08 |
| 19.08        | 27.08   |       |
| 20.08        | 28.08   |       |
| 21.08        | 29.08   |       |
| 22.08        | 30.08   |       |
| 23.08        | 31.08   |       |
| 24.08        | 32.08   |       |
| 25 N8        | 33 08   |       |

#### TYPE TIO APARTMENT NUMBER

| 18.13 | 27.13 |
|-------|-------|
| 19.13 | 28.13 |
| 20.13 | 29.13 |
| 21.13 | 30.13 |
| 22.13 | 31.13 |
| 23.13 | 32.13 |
| 24.13 | 33.13 |
| 25.13 | 34.13 |
| 26.13 |       |

#### APARTMENT NUMBER

| 18.14 | 27.14 |
|-------|-------|
| 19.14 | 28.14 |
| 20.14 | 29.14 |
| 21.14 | 30.14 |
| 22.14 | 31.14 |
| 23.14 | 32.14 |
| 24.14 | 33.14 |
| 25.14 | 34.14 |

#### APARTMENT NUMBER

| 18.15 | 27.15 |
|-------|-------|
| 19.15 | 28.15 |
| 20.15 | 29.15 |
| 21.15 | 30.15 |
| 22.15 | 31.15 |
| 23.15 | 32.15 |
| 24.15 | 33.15 |
| 25.15 | 34.15 |
| 26.15 |       |
|       |       |

## TYPE T13 APARTMENT NUMBER

| 18.16 | 27.16 |
|-------|-------|
| 19 16 | 28 16 |

20.16 29.16 21.16 30.16

22.16 31.16 23.16 32.16

24.16 33.16 25.16 34.16

26.16

#### TYPE T14 APARTMENT NUMBER

| 18.10 | 27.10 |
|-------|-------|
| 19.10 | 28.10 |
| 20.10 | 29.10 |
| 21.10 | 30.10 |
| 22.10 | 31.10 |
| 23.10 | 32.10 |
| 24.10 | 33.10 |
| 25.10 | 34.10 |
| 26.10 |       |
|       |       |

### 1 BEDROOM + 1 BATHROOM

TYPE T15

APARTMENT NUMBER

18.01

AREA

Internal 50.04 sqm
Winter garden 0 sqm
Total 50.04 sqm