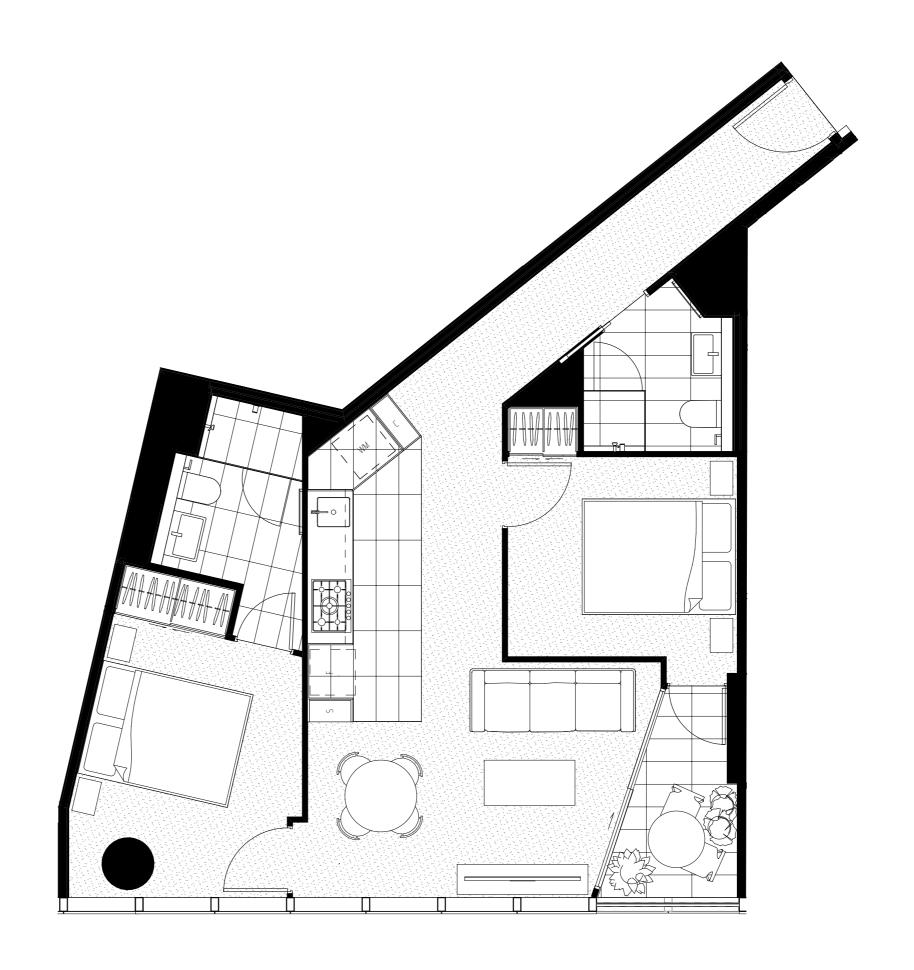

### 3 BEDROOM 3.5 BATHROOM + 1 STUDY

TYPE PHO5

APARTMENT NUMBER

35.05

36.05

AREA Internal

Internal 246.43 sqm Winter garden 57.93 sqm

Balcony **Total**  0 sqm **304.36 sqm** 