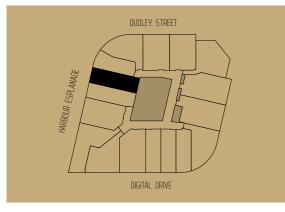

# THE T | C

Level 0 | HARBOUR ESPLANADE

0m 500m 1000m 1500m

#### DUDLEY STREET

DIGITAL DRIVE