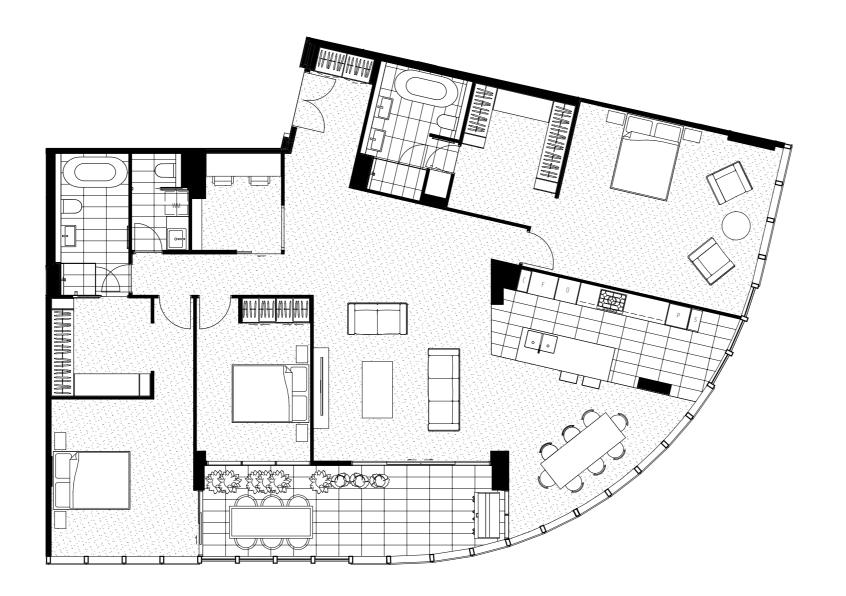

### 3 BEDROOM 2.5 BATHROOM + 1 STUDY

#### TYPE PHO1

#### APARTMENT NUMBER

35.01

36.01

#### AREA

Internal 205.86 sqm
Winter garden 26.88 sqm
Balcony 0 sqm
Total 232.74 sqm