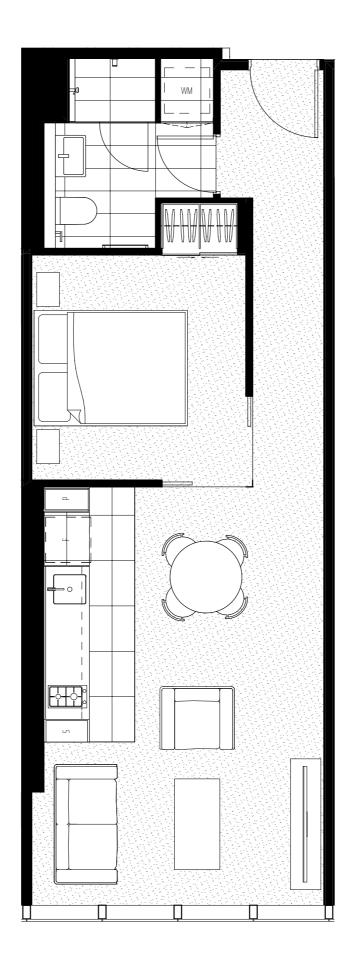

### 1 BEDROOM + 1 BATHROOM

| TYPE TO1<br>APARTMENT I | NUMBER |           |       |
|-------------------------|--------|-----------|-------|
| 19.01                   | 27.01  | 18.17     | 27.17 |
| 20.01                   | 28.01  | 19.17     | 28.17 |
| 21.01                   | 29.01  | 20.17     | 29.17 |
| 22.01                   | 30.01  | 21.17     | 30.17 |
| 23.01                   | 31.01  | 22.17     | 31.17 |
| 24.01                   | 32.01  | 23.17     | 32.17 |
| 25.01                   | 33.01  | 24.17     | 33.17 |
| 26.01                   | 34.01  | 25.17     | 34.17 |
|                         |        | 26.17     |       |
| AREA                    |        |           |       |
| Internal                |        | 50.97 sqm |       |
| Winter garde            | en     | 0 sqm     |       |

50.97 sqm

Total