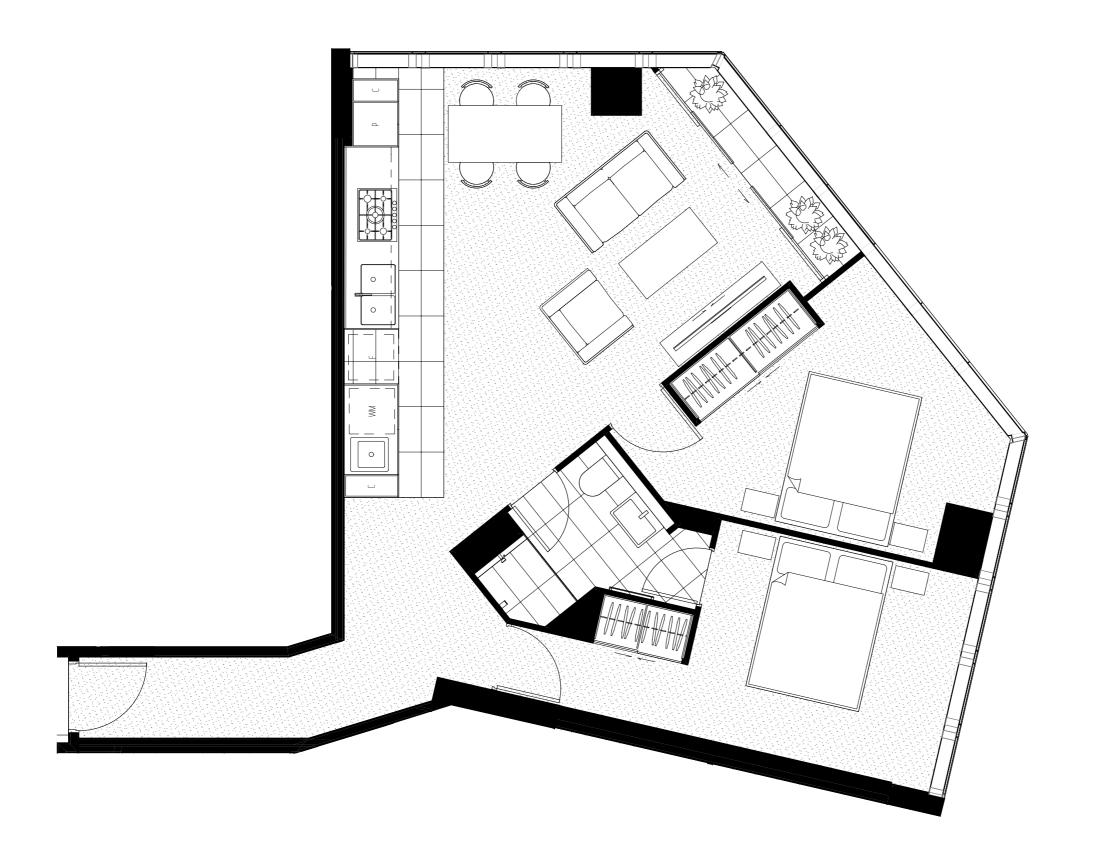

### 3 BEDROOM 2.5 BATHROOM + 1 STUDY

#### TYPE PH04

#### APARTMENT NUMBER

35.04

36.04

#### AREA

 Internal
 187.98 sqm

 Winter garden
 19.08 sqm

 Balcony
 0 sqm

 Total
 207.06 sqm