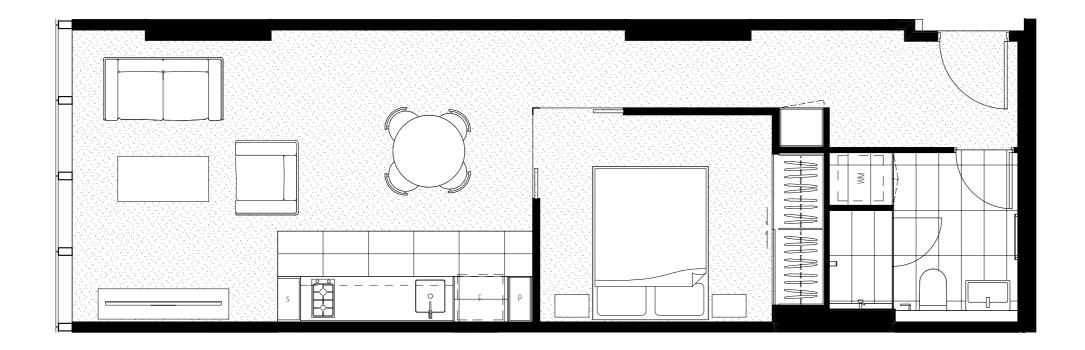

### 1 BEDROOM + 1 BATHROOM

| TYPE TO1<br>APARTMENT I | NUMBER |           |       |
|-------------------------|--------|-----------|-------|
| 19.01                   | 27.01  | 18.17     | 27.17 |
| 20.01                   | 28.01  | 19.17     | 28.17 |
| 21.01                   | 29.01  | 20.17     | 29.17 |
| 22.01                   | 30.01  | 21.17     | 30.17 |
| 23.01                   | 31.01  | 22.17     | 31.17 |
| 24.01                   | 32.01  | 23.17     | 32.17 |
| 25.01                   | 33.01  | 24.17     | 33.17 |
| 26.01                   | 34.01  | 25.17     | 34.17 |
|                         |        | 26.17     |       |
| AREA                    |        |           |       |
| Internal                |        | 50.97 sqm |       |
| Winter garde            | en     | 0 sqm     |       |

50.97 sqm

Total