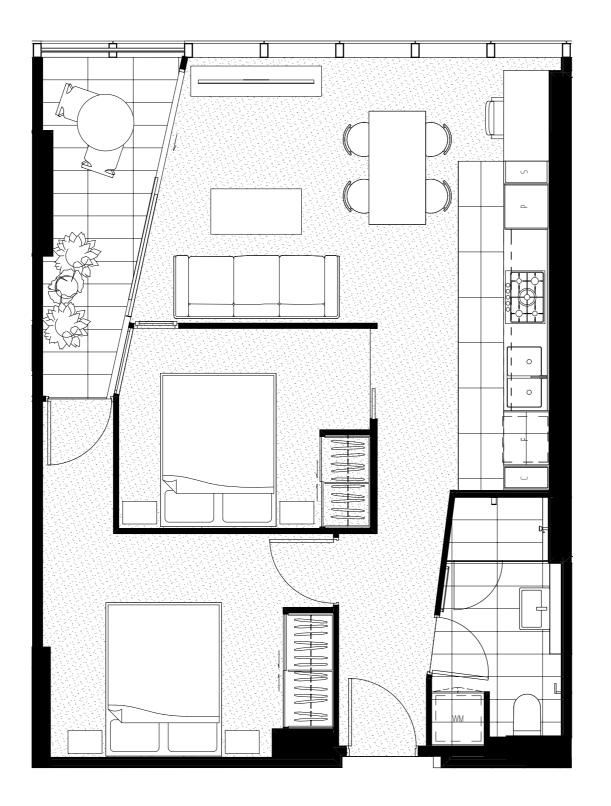

#### AREA

Internal 205.86 sqm
Winter garden 26.88 sqm
Balcony 0 sqm
Total 232.74 sqm