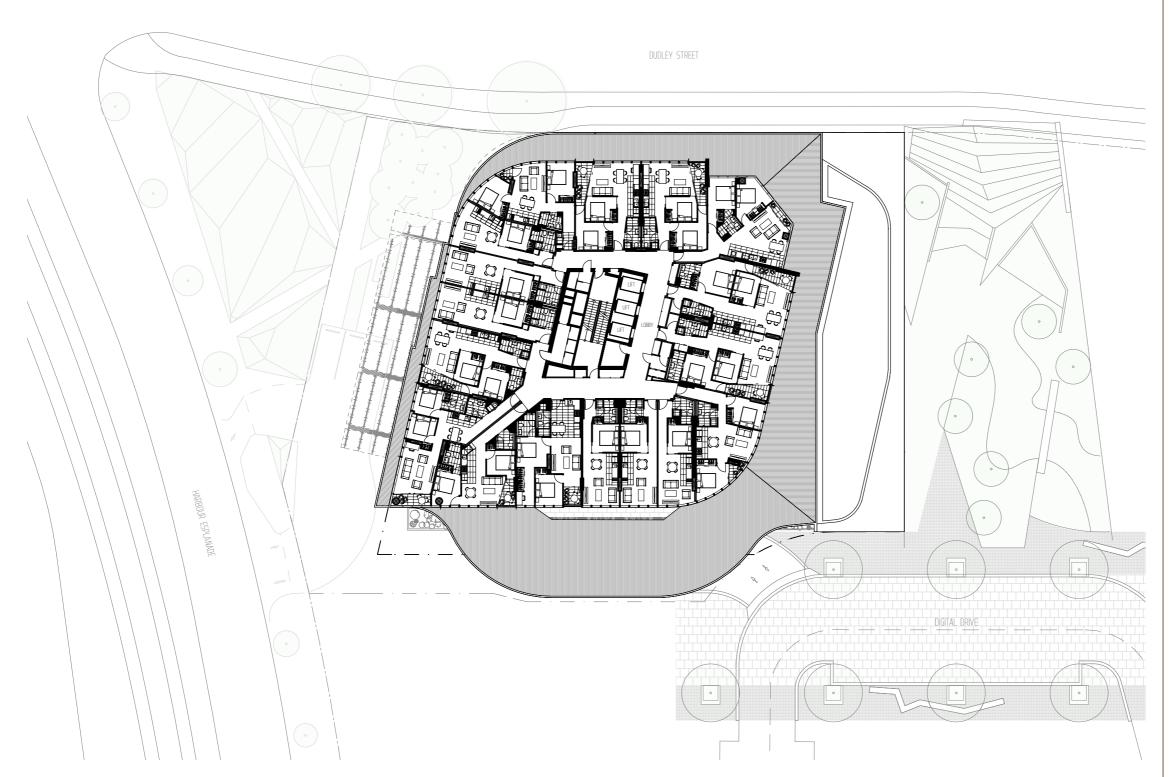

### APARTMENT LEVEL TYPICAL

m 500m 1000m 1500m

# Level 1 | DIGITAL DRIVE

| 0m | 500m | 1000m  | 1500m |
|----|------|--------|-------|
|    |      | l<br>I | 1     |

Level 18

The information provided is illustrative only and may not be relied upon. In particular the final area dimensions of any apartment sold will be determined by the contract of sale and may differ from that depicted. Whilst every effort is made to provide accurate and complete information, the developer does not warrant or represent that the information in this floor plan is free from errors or omissions or is suitable for your intended use. Subject to any terms implied by law which cannot be excluded, the developer accepts no responsibility for any loss, damage, cost or expense (whether direct or indirect) by you as a result of any error, omission or misrepresentation in information. The area of the apartments has been measured to the boundaries of the floor and where a boundary comprises a wall or glass line, and includes any ducts. All dimensions are approximate. All information is subject to change without notice. Date of publication 30/07/13.