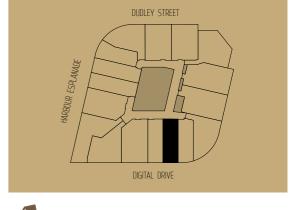

sqm Total 45.47 sqm















## 1 BEDROOM + 1 BATHROOM

| TYPE To3      |       |           |       |
|---------------|-------|-----------|-------|
| APARTMENT NL  | JMBER |           |       |
| 18.11         | 27.11 | 18.12     | 27.12 |
| 19.11         | 28.11 | 19.12     | 28.12 |
| 20.11         | 29.11 | 20.12     | 29.12 |
| 21.11         | 30.11 | 21.12     | 30.12 |
| 22.11         | 31.11 | 22.12     | 31.12 |
| 23.11         | 32.11 | 23.12     | 32.12 |
| 24.11         | 33.11 | 24.12     | 33.12 |
| 25.11         | 34.11 | 25.12     | 34.12 |
| 26.11         |       | 26.12     |       |
| AREA          |       |           |       |
| Internal      |       | 45.66 sqm |       |
| Winter garden |       | 0 sqm     |       |
| Total         |       | 45.66 sqm |       |









# THE

### 2 BEDROOM + 1 BATHROOM

#### TYPE TO4

#### APARTMENT NUMBER

| 18.03 | 27.03 |
|-------|-------|
| 19.03 | 28.03 |
| 20.03 | 29.03 |
| 21.03 | 30.03 |
| 22.03 | 31.03 |
| 23.03 | 32.03 |
| 24.03 | 33.03 |
| 25.03 | 34.03 |
| 26.03 |       |

### AREA

Internal 64.76 sqm Winter garden 1.83 sqm Total 66.59 sqm













### 2 BEDROOM 1 BATHROOM + 1 STUDY NOOK

| TYPE To5     |        |           |       |  |
|--------------|--------|-----------|-------|--|
| APARTMENT I  | NUMBER |           |       |  |
| 18.04        | 27.04  | 18.05     | 27.05 |  |
| 19.04        | 28.04  | 19.05     | 28.05 |  |
| 20.04        | 29.04  | 20.05     | 29.05 |  |
| 21.04        | 30.04  | 21.05     | 30.05 |  |
| 22.04        | 31.04  | 22.05     | 31.05 |  |
| 23.04        | 32.04