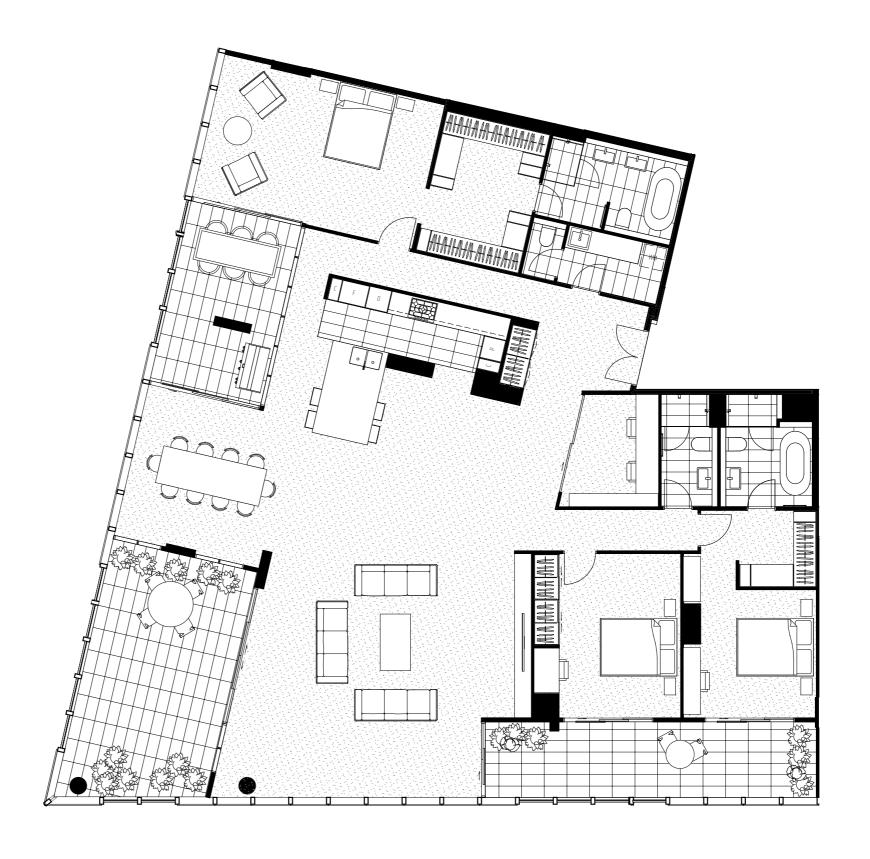

### 3 BEDROOM 3.5 BATHROOM + 1 STUDY

TYPE PHO5

APARTMENT NUMBER

35.05

36.05

AREA Internal

Internal 246.43 sqm Winter garden 57.93 sqm

Balcony **Total**  0 sqm **304.36 sqm** 

#### AREA

Internal 205.86 sqm
Winter garden 26.88 sqm
Balcony 0 sqm
Total 232.74 sqm

#### AREA

 Internal
 187.98 sqm

 Winter garden
 19.08 sqm

 Balcony
 0 sqm

 Total
 207.06 sqm

#### AREA

Internal 133.79 sqm
Winter garden 19.32 sqm
Balcony 19.25 sqm
Total 172.36 sqm

#### AREA

 Internal
 129.80 sqm

 Winter garden
 19.30 sqm

 Balcony
 19.25 sqm

 Total
 168.35 sqm