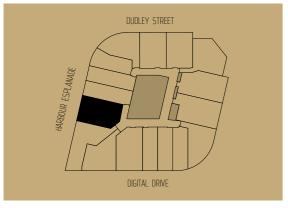

# THE T | C

Level 0 | HARBOUR ESPLANADE

0m 500m 1000m 1500m

#### DUDLEY STREET

DIGITAL DRIVE