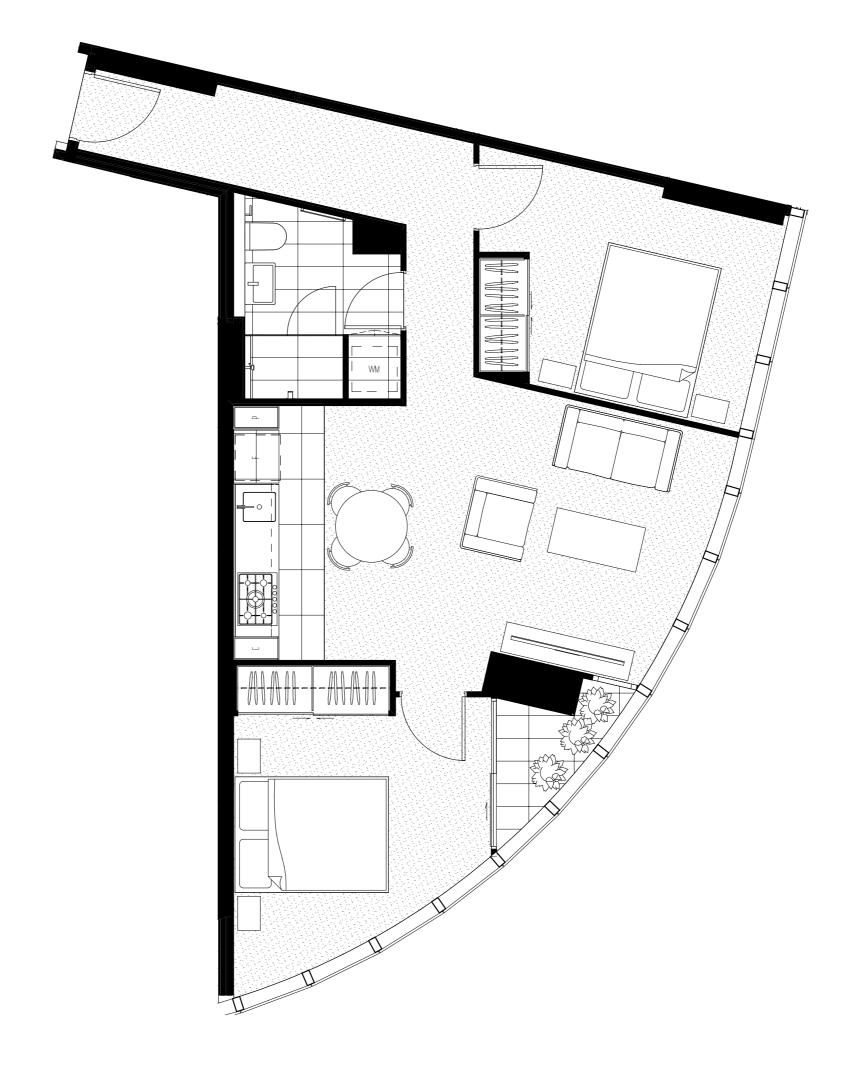

### 3 BEDROOM 3.5 BATHROOM + 1 STUDY

TYPE PHO5

APARTMENT NUMBER

35.05

36.05

AREA Internal

Internal 246.43 sqm Winter garden 57.93 sqm

Balcony **Total**  0 sqm **304.36 sqm** 