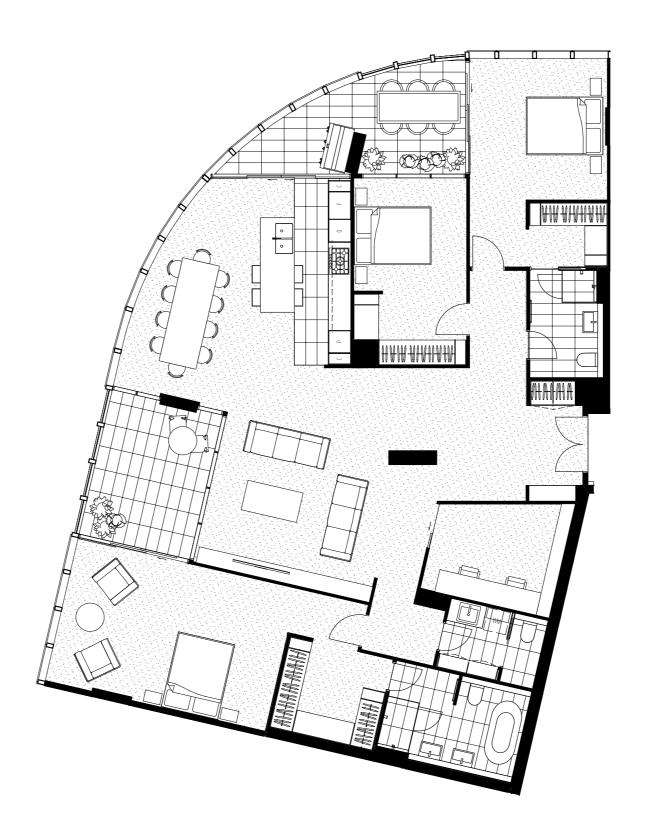

### 3 BEDROOM 2.5 BATHROOM + 1 STUDY

#### AREA

Internal 205.86 sqm
Winter garden 26.88 sqm
Balcony 0 sqm
Total 232.74 sqm