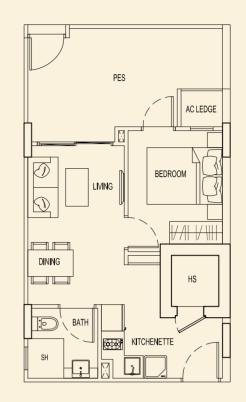

# **TYPE 71 C2** 51 sqm / 549 sqft 1 Bedroom + PES #01-03

**TYPE 71 B2** 48 sqm / 517 sqft 1 Bedroom + PES #01-02

**TYPE 71 D2** 47 sqm / 506 sqft 1 Bedroom + PES #01-04

BLOCK 71

Ν