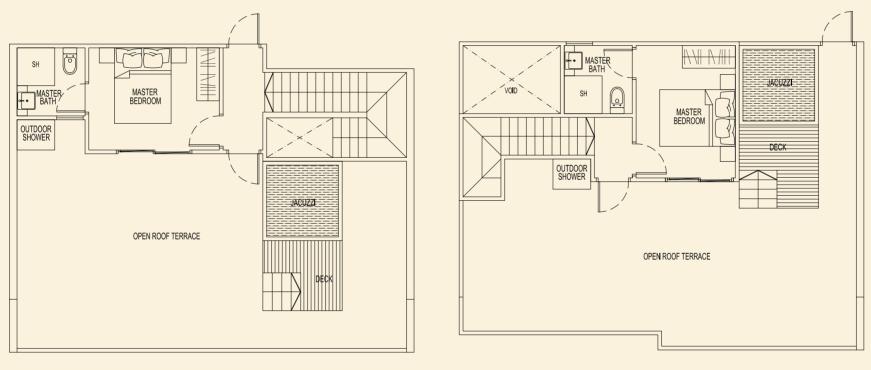

**TYPE 71 J** 40 sqm / 431 sqft 1 Bedroom #02-09 #03-09 #04-09

TYPE 71 K 40 sqm / 431 sqft 1 Bedroom #02-10 #03-10 #04-10

BLOCK 71

**TYPE 71 A1** 164 sqm / 1765 sqft 3 Bedroom Penthouse #05-01 **TYPE 71 B1** 164 sqm / 1765 sqft 3 Bedroom Penthouse #05-02

LOWER

BLOCK 71

71 E1 71 A1 71 A1

**TYPE 71 C1** 164 sqm / 1765 sqft 3 Bedroom Penthouse #05-03 TYPE 71 D1 159 sqm / 1711 sqft 3 Bedroom + Study Penthouse #05-04

LOWER

LOWER

UPPER

UPPER

Ν

TYPE 71 E1 172 sqm / 1851 sqft 3 Bedroom Penthouse #05-05

BLOCK 71

**TYPE 73 A2** 48 sqm / 517 sqft 1 Bedroom + PES #01-11

**TYPE 73 B2** 49 sqm / 527 sqft 1 Bedroom + PES #01-12