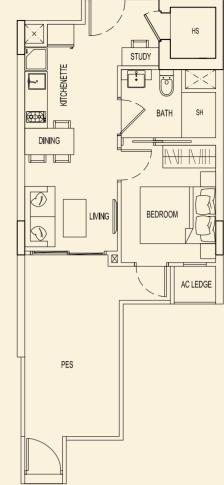

PE 73 D1** 166 sqm / 1787 sqft 4 Bedroom Penthouse #05-14



LOWER



BLOCK 73

Ν



**TYPE 73 E1** 216 sqm / 2325 sqft 5 Bedroom Penthouse #05-15







UPPER

BLOCK 73



The above plans are subject to changes as maybe approved by relevant authorities. Plans are not drawn to scale.



BLOCK 73

Ν









**TYPE 73 F1** 178 sqm / 1916 sqft 3 Bedroom Penthouse #05-16 **TYPE 75 A2** 48 sqm / 517 sqft 1 Bedroom + PES #01-21



**TYPE 75 B2** 49 sqm / 527 sqft 1 Bedroom + PES

#01-22



TYPE 75 C2 48 sqm / 517 sqft 1 Bedroom + PES #01-23



TYPE 75 D2 51 sqm / 549 sqft

1 Bedroom + PES #01-24



BLOCK 75

Ν



75 A2 75 B2

**TYPE 75 E2** 47 sqm / 506 sqft 1 Bedroom + PES #01-25



TYPE 75 G2 47 sqm / 506 sqft 1 Bedroom + PES #01-27



**TYPE 75 F2** 51 sqm / 549 sqft 1 Bedroom + PES #01-26



**TYPE 75 H2** 51 sqm / 549 sqft

1 Bedroom + PES #01-28



BLOCK 75



**TYPE 75 J2** 48 sqm / 517 sqft 1 Bedroom + PES #01-29



# **TYPE 75 K2** 48 sqm / 517 sqft 1 Bedroom + PES #01-30



## TYPE 75 L2 48 sqm / 517 sqft 1 Bedroom + PES #01-31



BLOCK 75



**TYPE 75 A** 40 sqm / 431 sqft 1 Bedroom #02-21 #03-21 #04-21



**TYPE 75 B** 40 sqm / 431 sqft 1 Bedroom #02-22 #03-22 #04-22



TYPE 75 C 40 sqm / 431 sqft 1 Bedroom #02-23 #03-23 #04-23



**TYPE 75 D** 40 sqm / 431 sqft

1 Bedroom #02-24 #03-24 #04-24



BLOCK 75



**TYPE 75 E** 40 sqm / 431 sqft 1 Bedroom #02-25 #03-25 #04-25



TYPE 75 G 40 sqm / 431 sqft 1 Bedroom #02-27 #03-27 #04-27



**TYPE 75 F** 40 sqm / 431 sqft 1 Bedroom #02-26 #03-26 #04-26



**TYPE 75 H** 40 sqm / 431 sqft

40 sqm / 431 sq 1 Bedroom #02-28 #03