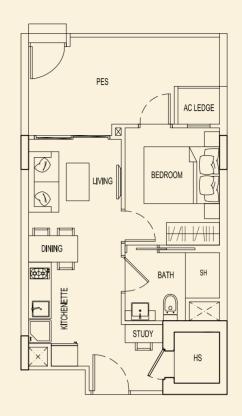

**TYPE 71 J2** 48 sqm / 517 sqft 1 Bedroom + PES #01-09

TYPE 71 K2 47 sqm / 506 sqft 1 Bedroom + PES #01-10

# **TYPE 75 K2** 48 sqm / 517 sqft 1 Bedroom + PES #01-30