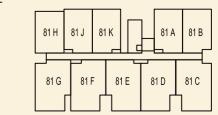

# TYPE 81 B

40 sqm / 431 sqft 1 Bedroom #02-53 #03-53 #04-53

81 H2 81 J2 81 K2

81 F2

81 E2

81 A2 81 B2

81 D2

81 C2

BLOCK 81

Ν

TYPE 81 G 56 sqm / 603 sqft 2 Bedroom #02-58 #03-58 #04-58

**TYPE 81 H** 40 sqm / 431 sqft 1 Bedroom #02-59 #03-59 #04-59

**TYPE 81 J** 40 sqm / 431 sqft 1 Bedroom #02-60 #03-60 #04-60

**TYPE 81 K** 40 sqm / 431 sqft 1 Bedroom #02-61 #03-61 #04-61