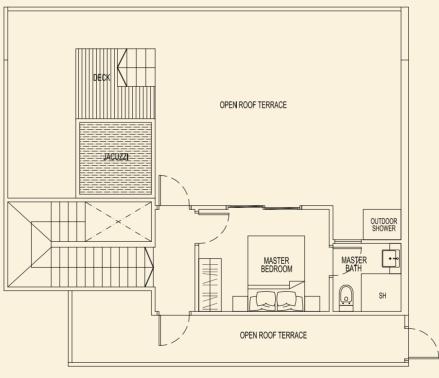

164 sqm / 1765 sqft

3 Bedroom Penthouse

LOWER

AC LEDGE

BALCONY

UPPER

SH MASTER OUTDOOR OUTDOOR OPEN ROOF TERRACE

UPPER