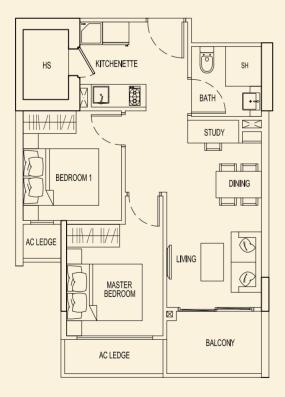

# **TYPE 71 C2** 51 sqm / 549 sqft 1 Bedroom + PES #01-03

**TYPE 71 B2** 48 sqm / 517 sqft 1 Bedroom + PES #01-02

**TYPE 71 D2** 47 sqm / 506 sqft 1 Bedroom + PES #01-04

BLOCK 71

Ν

# **TYPE 71 E2** 51 sqm / 549 sqft

1 Bedroom + PES #01-05

**TYPE 71 F2** 47 sqm / 506 sqft 1 Bedroom + PES #01-06

**TYPE 71 H2** 49 sqm / 527 sqft 1 Bedroom + PES #01-08

BLOCK 71

Ν

**TYPE 71 G2** 51 sqm / 549 sqft 1 Bedroom + PES #01-07