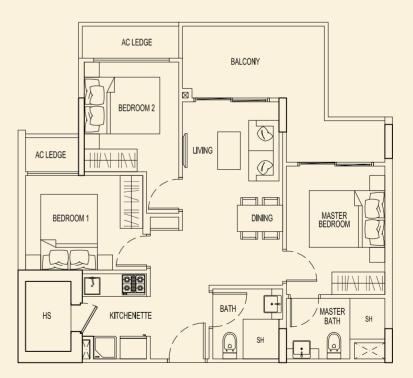

Penthouse #05-74









LOWER





UPPER







LOWER



UPPER



TYPE 87 A2 69 sqm / 743 sqft 2 Bedroom + PES #01-79



TYPE 87 C2 90 sqm / 969 sqft 3 Bedroom + PES #01-81



TYPE 87 B2 70 sqm / 753 sqft 2 Bedroom + PES #01-80



TYPE 87 D2 90 sqm / 969 sqft 3 Bedroom + PES #01-82



BLOCK 87



TYPE 87 E2 90 sqm / 969 sqft 3 Bedroom + PES #01-83



### TYPE 87 G2 70 sqm / 753 sqft 2 Bedroom + PES #01-85



TYPE 87 F2 90 sqm / 969 sqft 3 Bedroom + PES #01-84



**TYPE 87 H2** 69 sqm / 743 sqft

2 Bedroom + PES #01-86



BLOCK 87



**TYPE 87 A** 54 sqm / 581 sqft 2 Bedroom #02-79 #03-79 #04-79



**TYPE 87 B** 54 sqm / 581 sqft 2 Bedroom #02-80 #03-80 #04-80



**TYPE 87 C** 77 sqm / 829 sqft 3 Bedroom #02-81 #03-81 #04-81



TYPE 87 D 77 sqm / 829 sqft

3 Bedroom #02-82 #03-82 #04-82





### **TYPE 87 E** 77 sqm / 829 sqft 3 Bedroom #02-83 #03-83 #04-83



### TYPE 87 F 77 sqm / 829 sqft 3 Bedroom #02-84 #03-84 #04-84



### **TYPE 87 G** 54 sqm / 581 sqft 2 Bedroom #02-85

#03-85 #04-85



# **TYPE 87 H**

54 sqm / 581 sqft 2 Bedroom #02-86 #03-86 #04-86







LOWER



UPPER



**TYPE 87 B1** 158 sqm / 1701 sqft 3 Bedroom Penthouse #05-80







UPPER

**TYPE 87 C1** 151 sqm / 1625 sqft 3 Bedroom Penthouse #05-81



LOWER





**TYPE 87 D1** 151 sqm / 1625 sqft 3 Bedroom Penthouse #05-82









LOWER





UPPER





LOWER



UPPER



TYPE 89 A2 47 sqm / 506 sqft 1 Bedroom + PES #01-87



**TYPE 89 B2** 47 sqm / 506 sqft 1 Bedroom + PES #01-88



**TYPE 89 C2** 49 sqm / 527 sqft 1 Bedroom + PES #01-89



**TYPE 89 D2** 49 sqm / 527 sqft 1 Bedroom + PES #01-90





*