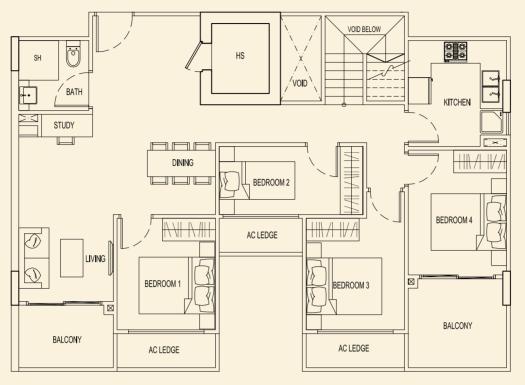

**TYPE 81 A1** 178 sqm / 1916 sqft 3 Bedroom Penthouse #05-52

Ν

UPPER

**TYPE 81 C1** 166 sqm / 1787 sqft 4 Bedroom Penthouse #05-54

LOWER

UPPER

TYPE 81 D1 159 sqm / 1712 sqft 3 Bedroom + Study Penthouse #05-55