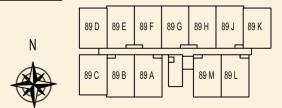

## BLOCK 89 N 89 D2 89 E2 89 F2 89 G2 89 H2 89 J2 89 K2 89 C2 89 B2 89 A2 89 M2 89 L2

**TYPE 89 A** 40 sqm / 431 sqft 1 Bedroom #02-87 #03-87 #04-87

**TYPE 89 B** 40 sqm / 431 sqft 1 Bedroom #02-88 #03-88 #04-88