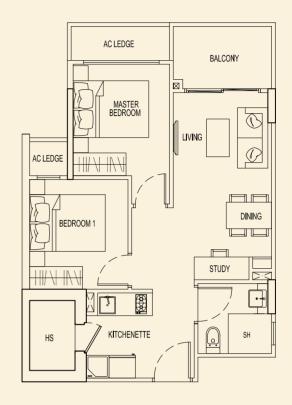

**TYPE 97 D** 56 sqm / 603 sqft 2 Bedroom #02-133 #03-133 #04-133

**TYPE 97 E** 56 sqm / 603 sqft 2 Bedroom #02-134 #03-134 #04-134

# TYPE 97 F

56 sqm / 603 sqft 2 Bedroom #02-135 #03-135 #04-135

BLOCK 97

TYPE 97 G 56 sqm / 603 sqft 2 Bedroom #02-136 #03-136 #04-136

**TYPE 97 H** 56 sqm / 603 sqft 2 Bedroom #02-137 #03-137 #04-137

**TYPE 97 J** 40 sqm / 431 sqft 1 Bedroom #02-138 #03-138 #04-138