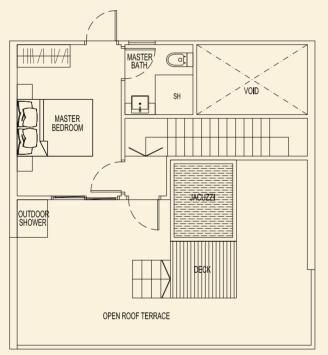

LOWER

BLOCK 71

71 E1 71 A1 71 A1

**TYPE 71 C1** 164 sqm / 1765 sqft 3 Bedroom Penthouse #05-03 TYPE 71 D1 159 sqm / 1711 sqft 3 Bedroom + Study Penthouse #05-04

LOWER

LOWER

UPPER

UPPER