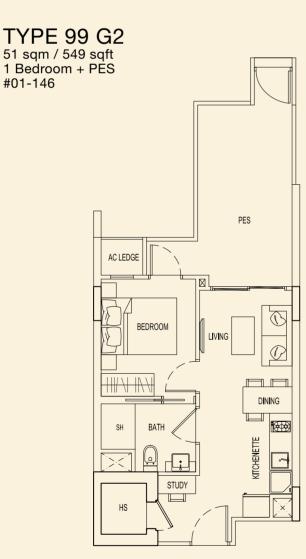

TYPE 99 E2 51 sqm / 549 sqft 1 Bedroom + PES #01-144

**TYPE 99 F2** 47 sqm / 506 sqft 1 Bedroom + PES #01-145

**TYPE 99 H2** 47 sqm / 506 sqft

1 Bedroom + PÉS #01-147

**TYPE 99 J2** 51 sqm / 549 sqft 1 Bedroom + PES #01-148 PES AC LEDGE ا⊠۱  $\bigcirc$ BEDROOM LIVING  $\mathcal{O}$ DINING BATH SH KITCHENETTE ļej ><~ STUDY HS ×