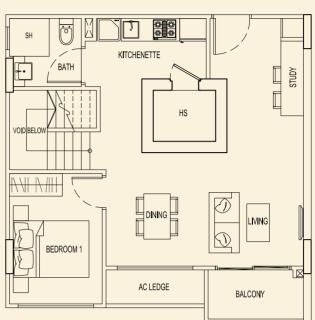

-110



### **TYPE 93 D** 40 sqm / 431 sqft 1 Bedroom #02-111 #03-111 #04-111



### <u>BLOCK 93</u>



**TYPE 93 E** 40 sqm / 431 sqft 1 Bedroom #02-112 #03-112 #04-112



TYPE 93 F 40 sqm / 431 sqft 1 Bedroom #02-113 #03-113 #04-113



#### TYPE 93 G 40 sqm / 431 sqft 1 Bedroom #02-114 #03-114 #04-114



## **TYPE 93 H** 40 sqm / 431 sqft 1 Bedroom

#02-115 #03-115 #04-115





**TYPE 93 J** 40 sqm / 431 sqft 1 Bedroom #02-116 #03-116 #04-116



TYPE 93 K 40 sqm / 431 sqft 1 Bedroom #02-117 #03-117 #04-117



### TYPE 93 L 40 sqm / 431 sqft 1 Bedroom #02-118 #03-118 #04-118



## **TYPE 93 M** 40 sqm / 431 sqft 1 Bedroom #02-119 #03-119

#03-119 #04-119





The above plans are subject to changes as maybe approved by relevant authorities. Plans are not drawn to scale.





















**TYPE 93 A1** 118 sqm / 1270 sqft 2 Bedroom Penthouse #05-108 **TYPE 93 B1** 124 sqm / 1335 sqft 2 Bedroom Penthouse #05-109 **TYPE 93 C1** 159 sqm / 1711 sqft 3 Bedroom + Study Penthouse #05-110 **TYPE 93 D1** 164 sqm / 1765 sqft 3 Bedroom Penthouse #05-111











**TYPE 93 E1** 118 sqm / 1270 sqft 2 Bedroom Penthouse #05-112

> AC LEDGE BALCONY  $\boxtimes$  $\bigcirc$ BEDROOM 1 LIVING DINING  $( \mathcal{P}$ VOID BELOW 00 00 KITCHENETTE :0 ŝ HS BATH SH -

LOWER

**TYPE 93 F1** 123 sqm / 1324 sqft 2 Bedroom Penthouse #05-113



LOWER







**TYPE 93 G1** 164 sqm / 1765 sqft 3 Bedroom Penthouse #05-114



 SH
 MASTER

 OUTDOOR
 Image: Compare the second sec

UPPER



**TYPE 95 A2** 47 sqm / 506 sqft 1 Bedroom + PES #01-120



**TYPE 95 C2** 48 sqm / 517 sqft 1 Bedroom + PES #01-12