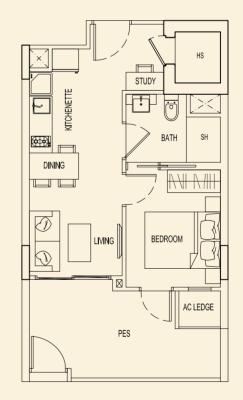

# **TYPE 71 E2** 51 sqm / 549 sqft

1 Bedroom + PES #01-05

**TYPE 71 F2** 47 sqm / 506 sqft 1 Bedroom + PES #01-06

**TYPE 71 H2** 49 sqm / 527 sqft 1 Bedroom + PES #01-08

BLOCK 71

Ν

**TYPE 71 G2** 51 sqm / 549 sqft 1 Bedroom + PES #01-07