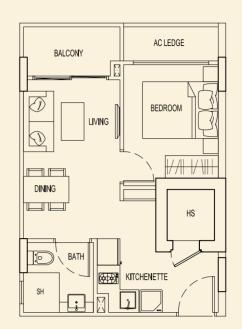

sqft 1 Bedroom + PES #01-42



**TYPE 77 M2** 47 sqm / 506 sqft 1 Bedroom + PES #01-43



BLOCK 77



**TYPE 77 A** 40 sqm / 431 sqft 1 Bedroom #02-32 #03-32 #04-32



**TYPE 77 B** 40 sqm / 431 sqft 1 Bedroom #02-33 #03-33 #04-33



## **TYPE 77 C** 40 sqm / 431 sqft 1 Bedroom #02-34 #03-34 #04-34



**TYPE 77 D** 40 sqm / 431 sqft 1 Bedroom #02-35 #03-35 #04-35



BLOCK 77



**TYPE 77 E** 40 sqm / 431 sqft 1 Bedroom #02-36 #03-36 #04-36



**TYPE 77 F** 40 sqm / 431 sqft 1 Bedroom #02-37 #03-37 #04-37



#### TYPE 77 G 40 sqm / 431 sqft 1 Bedroom #02-38 #03-38 #04-38



#### **TYPE 77 H** 40 sqm / 431 sqft 1 Bedroom #02-39 #03-39 #04-39



# BLOCK 77

Ν



**TYPE 77 J** 40 sqm / 431 sqft 1 Bedroom #02-40 #03-40 #04-40



#### TYPE 77 K 40 sqm / 431 sqft 1 Bedroom #02-41 #03-41 #04-41



#### TYPE 77 L 40 sqm / 431 sqft 1 Bedroom #02-42 #03-42 #04-42



#### **TYPE 77 M** 40 sqm / 431 sqft 1 Bedroom #02-43 #03-43 #04-43



BLOCK 77

Ν



**TYPE 77 A1** 118 sqm / 1270 sqft 2 Bedroom Penthouse #05-32



LOWER

**TYPE 77 B1** 125 sqm / 1346 sqft 2 Bedroom Penthouse #05-33



LOWER





BLOCK 77





**TYPE 77 C1** 164 sqm / 1765 sqft 3 Bedroom Penthouse #05-34



-SH HS  $\bigcirc$ BATH KITCHENETTE VOID **~** +#/ <del>||</del>/ \| I LIVING BEDROOM 1 DINING BEDROOM 2 

**TYPE 77 D1** 

#05-35

164 sqm / 1765 sqft

3 Bedroom Penthouse

LOWER

AC LEDGE

BALCONY



UPPER

SH MASTER OUTDOOR OUTDOOR OPEN ROOF TERRACE

UPPER



BLOCK 77



**TYPE 77 E1** 164 sqm / 1765 sqft 3 Bedroom Penthouse #05-36



LOWER

**TYPE 77 F1** 123 sqm / 1324 sqft 2 Bedroom Penthouse #05-37



LOWER