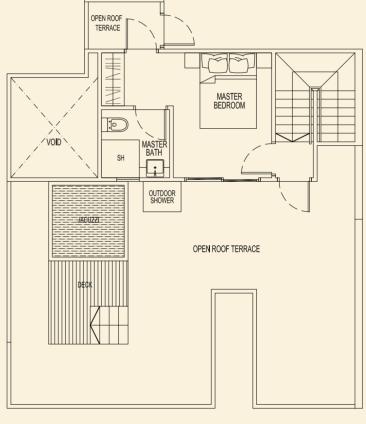

LOWER

**TYPE 93 G1** 164 sqm / 1765 sqft 3 Bedroom Penthouse #05-114

 SH
 MASTER

 OUTDOOR
 Image: Compare the second sec

UPPER

**TYPE 95 A2** 47 sqm / 506 sqft 1 Bedroom + PES #01-120

**TYPE 95 C2** 48 sqm / 517 sqft 1 Bedroom + PES #01-122