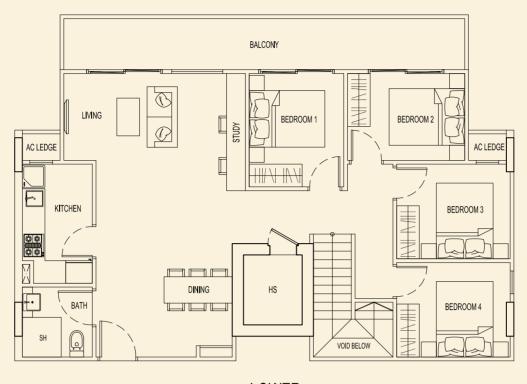

## **TYPE 79 H** 54 sqm / 581 sqft

2 Bedroom #02-51 #03-51 #04-51

**TYPE 79 A1** 209 sqm / 2250 sqft 5 Bedroom Penthouse #05-44

LOWER

**TYPE 79 B1** 158 sqm / 1701 sqft 3 Bedroom Penthouse #05-45

**TYPE 79 C1** 151 sqm / 1625 sqft 3 Bedroom Penthouse #05-46

LOWER

UPPER

UPPER

**TYPE 79 D1** 151 sqm / 1625 sqft 3 Bedroom Penthouse #05-47

LOWER

**TYPE 79 E1** 158 sqm / 1701 sqft 3 Bedroom Penthouse #05-48

LOWER

UPPER