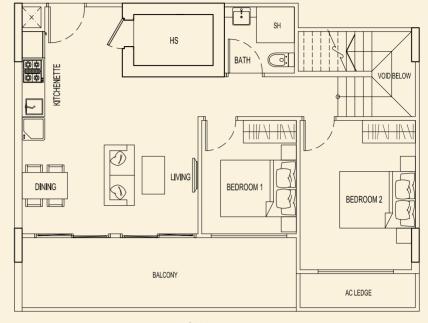

**TYPE 89 C1** 159 sqm / 1711 sqft 3 Bedroom + Study Penthouse #05-89 **TYPE 89 D1** 164 sqm / 1765 sqft 3 Bedroom Penthouse #05-90

AC LEDGE BALCONY BEDROOM 2  $\bigcirc$ BEDROOM 1 DINING LIVING  $\bigcirc$ •~ KITCHENETTE VOID BELOV  $\square$ BATH HS SH ŀ LOWER