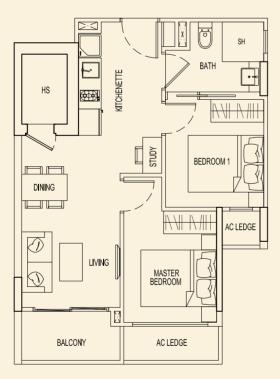

TYPE 99 E2 51 sqm / 549 sqft 1 Bedroom + PES #01-144

**TYPE 99 F2** 47 sqm / 506 sqft 1 Bedroom + PES #01-145

**TYPE 99 H2** 47 sqm / 506 sqft

1 Bedroom + PÉS #01-147

**TYPE 99 J2** 51 sqm / 549 sqft 1 Bedroom + PES #01-148 PES AC LEDGE ا⊠۱  $\bigcirc$ BEDROOM LIVING  $\mathcal{O}$ DINING BATH SH KITCHENETTE ļej ><~ STUDY HS ×