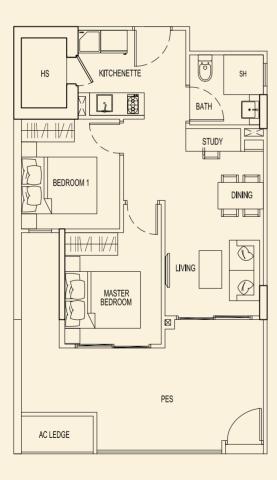

# SITE PLAN

TYPE 71 A2 47 sqm / 506 sqft 1 Bedroom + PES #01-01

# **TYPE 71 C2** 51 sqm / 549 sqft 1 Bedroom + PES #01-03

**TYPE 71 B2** 48 sqm / 517 sqft 1 Bedroom + PES #01-02

**TYPE 71 D2** 47 sqm / 506 sqft 1 Bedroom + PES #01-04

BLOCK 71

Ν