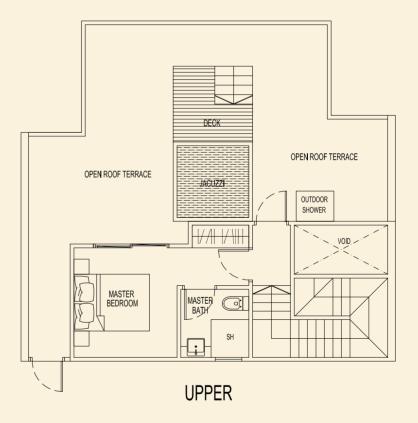

**TYPE 85 A** 54 sqm / 581 sqft 2 Bedroom #02-71 #03-71 #04-71



**TYPE 85 B** 54 sqm / 581 sqft 2 Bedroom #02-72 #03-72 #04-72



#### **TYPE 85 C** 77 sqm / 829 sqft 3 Bedroom #02-73 #03-73 #04-73



# TYPE 85 D

77 sqm / 829 sqft 3 Bedroom #02-74 #03-74 #04-74



### BLOCK 85



#### **TYPE 85 E** 77 sqm / 829 sqft 3 Bedroom #02-75 #03-75 #04-75



#### **TYPE 85 F** 77 sqm / 829 sqft 3 Bedroom #02-76 #03-76 #04-76



# TYPE 85 G

54 sqm / 581 sqft 2 Bedroom #02-77 #03-77 #04-77



# **TYPE 85 H**

54 sqm / 581 sqft 2 Bedroom #02-78 #03-78 #04-78





**TYPE 85 A1** 209 sqm / 2250 sqft 5 Bedroom Penthouse #05-71



LOWER



UPPER



**TYPE 85 B1** 158 sqm / 1701 sqft 3 Bedroom Penthouse #05-72



LOWER



UPPER

**TYPE 85 C1** 151 sqm / 1625 sqft 3 Bedroom Penthouse #05-73



LOWER





**TYPE 85 D1** 151 sqm / 1625 sqft 3 Bedroom Penthouse #05-74









LOWER





UPPER







LOWER



UPPER



TYPE 87 A2 69 sqm / 743 sqft 2 Bedroom + PES #01-79



TYPE 87 C2 90 sqm / 969 sqft 3 Bedroom + PES #01-81



TYPE 87 B2 70 sqm / 753 sqft 2 Bedroom + PES #01-80



TYPE 87 D2 90 sqm / 969 sqft 3 Bedroom + PES #01-82



BLOCK 87



TYPE 87 E2 90 sqm / 969 sqft 3 Bedroom + PES #01-83



### TYPE 87 G2 70 sqm / 753 sqft 2 Bedroom + PES #01-85



TYPE 87 F2 90 sqm / 969 sqft 3 Bedroom + PES #01-84



**TYPE 87 H2** 69 sqm / 743 sqft

2 Bedroom + PES #01-86



BLOCK 87



**TYPE 87 A** 54 sqm / 581 sqft 2 Bedroom #02-79 #03-79 #04-79



**TYPE 87 B** 54 sqm / 581 sqft 2 Bedroom #02-80 #03-80 #04-80



**TYPE 87 C** 77 sqm / 829 sqft 3 Bedroom #02-81 #03-81 #04-81



TYPE 87 D 77