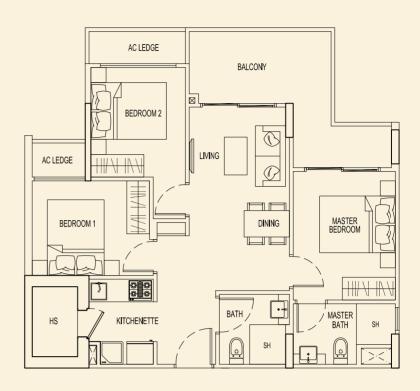

**TYPE 89 C1** 159 sqm / 1711 sqft 3 Bedroom + Study Penthouse #05-89 **TYPE 89 D1** 164 sqm / 1765 sqft 3 Bedroom Penthouse #05-90

AC LEDGE BALCONY BEDROOM 2  $\bigcirc$ BEDROOM 1 DINING LIVING  $\bigcirc$ •~ KITCHENETTE VOID BELOV  $\square$ BATH HS SH ŀ LOWER