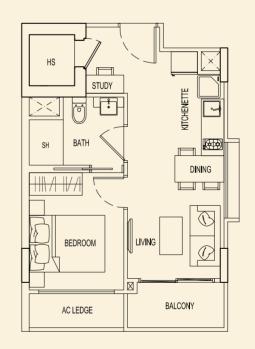

m / 517 sqft 1 Bedroom + PES #01-35



BLOCK 77



TYPE 77 E2 47 sqm / 506 sqft 1 Bedroom + PES #01-36



**TYPE 77 F2** 47 sqm / 506 sqft 1 Bedroom + PES #01-37



TYPE 77 G2 47 sqm / 506 sqft 1 Bedroom + PES #01-38



**TYPE 77 H2** 47 sqm / 506 sqft 1 Bedroom + PES #01-39



BLOCK 77



**TYPE 77 J2** 48 sqm / 517 sqft 1 Bedroom + PES #01-40



TYPE 77 K2 49 sqm / 527 sqft 1 Bedroom + PES #01-41



**TYPE 77 L2** 47 sqm / 506 sqft 1 Bedroom + PES #01-42



**TYPE 77 M2** 47 sqm / 506 sqft 1 Bedroom + PES #01-43



BLOCK 77



**TYPE 77 A** 40 sqm / 431 sqft 1 Bedroom #02-32 #03-32 #04-32



**TYPE 77 B** 40 sqm / 431 sqft 1 Bedroom #02-33 #03-33 #04-33



## **TYPE 77 C** 40 sqm / 431 sqft 1 Bedroom #02-34 #03-34 #04-34



**TYPE 77 D** 40 sqm / 431 sqft 1 Bedroom #02-35 #03-35 #04-35



BLOCK 77



**TYPE 77 E** 40 sqm / 431 sqft 1 Bedroom #02-36 #03-36 #04-36



**TYPE 77 F** 40 sqm / 431 sqft 1 Bedroom #02-37 #03-37 #04-37



#### TYPE 77 G 40 sqm / 431 sqft 1 Bedroom #02-38 #03-38 #04-38



#### **TYPE 77 H** 40 sqm / 431 sqft 1 Bedroom #02-39 #03-39 #04-39



# BLOCK 77

Ν



**TYPE 77 J** 40 sqm / 431 sqft 1 Bedroom #02-40 #03-40 #04-40



#### TYPE 77 K 40 sqm / 431 sqft 1 Bedroom #02-41 #03-41 #04-41



#### TYPE 77 L 40 sqm / 431 sqft 1 Bedroom #02-42 #03-42 #04-42



#### **TYPE 77 M** 40 sqm / 431 sqft 1 Bedroom #02-43 #03-43 #04-43



BLOCK 77

Ν



**TYPE 77 A1** 118 sqm / 1270 sqft 2 Bedroom Penthouse #05-32



LOWER

**TYPE 77 B1** 125 sqm / 1346 sqft 2 Bedroom Penthouse #05-33



LOWER





BLOCK 77





**TYPE 77 C1** 164 sqm / 1765 sqft 3 Bedroom Pentho