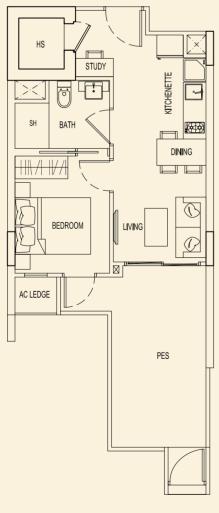

WOOD REFLECTION

- 53. Kid's Adventure Zone
- 54. Children's Playground
- 55. Outdoor Fitness Station
- 56. Spa Pool with Jacuzzi and Aqua Beds
- 57. Wellness Garden
- 58. Yoga Pavilion
- 59. Sunken Lounge
- 60. Aromatherapy Pool
- 61. Meditation Pavilion
- 62. Outdoor Living





# SITE PLAN





TYPE 71 A2 47 sqm / 506 sqft 1 Bedroom + PES #01-01



# **TYPE 71 C2** 51 sqm / 549 sqft 1 Bedroom + PES #01-03



**TYPE 71 B2** 48 sqm / 517 sqft 1 Bedroom + PES #01-02



**TYPE 71 D2** 47 sqm / 506 sqft 1 Bedroom + PES #01-04



BLOCK 71

Ν



# **TYPE 71 E2** 51 sqm / 549 sqft

1 Bedroom + PES #01-05



**TYPE 71 F2** 47 sqm / 506 sqft 1 Bedroom + PES #01-06



**TYPE 71 H2** 49 sqm / 527 sqft 1 Bedroom + PES #01-08



BLOCK 71

Ν



**TYPE 71 G2** 51 sqm / 549 sqft 1 Bedroom + PES #01-07



**TYPE 71 J2** 48 sqm / 517 sqft 1 Bedroom + PES #01-09



TYPE 71 K2 47 sqm / 506 sqft 1 Bedroom + PES #01-10





## **TYPE 71 A** 40 sqm / 431 sqft 1 Bedroom #02-01 #03-01 #04-01



## **TYPE 71 B** 40 sqm / 431 sqft 1 Bedroom #02-02 #03-02 #04-02



BLOCK 71





**TYPE 71 C** 40 sqm / 431 sqft 1 Bedroom #02-03 #03-03 #04-03



**TYPE 71 D** 40 sqm / 431 sqft 1 Bedroom #02-04 #03-04 #04-04



## **TYPE 71 E** 40 sqm / 431 sqft 1 Bedroom #02-05 #03-05 #04-05



**TYPE 71 F** 40 sqm / 431 sqft 1 Bedroom #02-06 #03-06 #04-06



BLOCK 71





**TYPE 71 G** 40 sqm / 431 sqft 1 Bedroom #02-07 #03-07 #04-07



**TYPE 71 H** 40 sqm / 431 sqft 1 Bedroom #02-08 #03-08 #04-08



**TYPE 71 J** 40 sqm / 431 sqft 1 Bedroom #02-09 #03-09 #04-09



TYPE 71 K 40 sqm / 431 sqft 1 Bedroom #02-10 #03-10