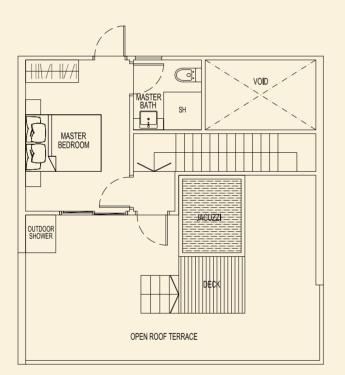

LOWER

BLOCK 77

**TYPE 77 C1** 164 sqm / 1765 sqft 3 Bedroom Penthouse #05-34

-SH HS  $\bigcirc$ BATH KITCHENETTE VOID **~** +#/ <del>||</del>/ \| I LIVING BEDROOM 1 DINING BEDROOM 2 

**TYPE 77 D1** 

#05-35

164 sqm / 1765 sqft

3 Bedroom Penthouse

LOWER

AC LEDGE

BALCONY

UPPER

SH MASTER OUTDOOR OUTDOOR OPEN ROOF TERRACE

UPPER