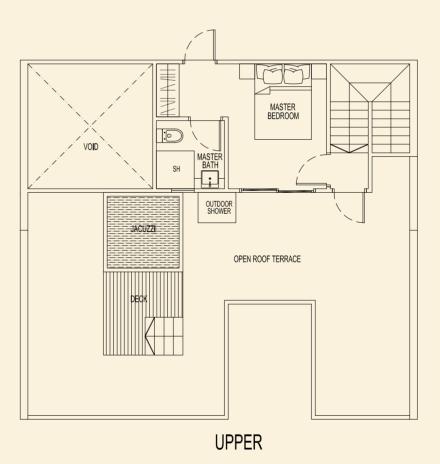

**TYPE 71 J** 40 sqm / 431 sqft 1 Bedroom #02-09 #03-09 #04-09

TYPE 71 K 40 sqm / 431 sqft 1 Bedroom #02-10 #03-10 #04-10

BLOCK 71

**TYPE 71 A1** 164 sqm / 1765 sqft 3 Bedroom Penthouse #05-01 **TYPE 71 B1** 164 sqm / 1765 sqft 3 Bedroom Penthouse #05-02

LOWER

BLOCK 71

71 E1 71 A1 71 A1

**TYPE 71 C1** 164 sqm / 1765 sqft 3 Bedroom Penthouse #05-03 TYPE 71 D1 159 sqm / 1711 sqft 3 Bedroom + Study Penthouse #05-04

LOWER

LOWER

UPPER

UPPER

Ν

TYPE 71 E1 172 sqm / 1851 sqft 3 Bedroom Penthouse #05-05

BLOCK 71

**TYPE 73 A2** 48 sqm / 517 sqft 1 Bedroom + PES #01-11

**TYPE 73 B2** 49 sqm / 527 sqft 1 Bedroom + PES #01-12