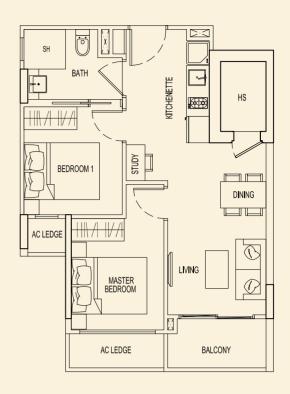

# TYPE 85 D

77 sqm / 829 sqft 3 Bedroom #02-74 #03-74 #04-74

#### **TYPE 85 E** 77 sqm / 829 sqft 3 Bedroom #02-75 #03-75 #04-75