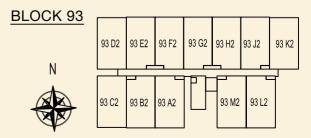

### <u>BLOCK 93</u>

**TYPE 93 E** 40 sqm / 431 sqft 1 Bedroom #02-112 #03-112 #04-112

TYPE 93 F 40 sqm / 431 sqft 1 Bedroom #02-113 #03-113 #04-113

#### TYPE 93 G 40 sqm / 431 sqft 1 Bedroom #02-114 #03-114 #04-114

## **TYPE 93 H** 40 sqm / 431 sqft 1 Bedroom

#02-115 #03-115 #04-115

**TYPE 93 J** 40 sqm / 431 sqft 1 Bedroom #02-116 #03-116 #04-116

TYPE 93 K 40 sqm / 431 sqft 1 Bedroom #02-117 #03-117 #04-117

### TYPE 93 L 40 sqm / 431 sqft 1 Bedroom #02-118 #03-118 #04-118

## **TYPE 93 M** 40 sqm / 431 sqft 1 Bedroom #02-119 #03-119

#03-119 #04-119

The above plans are subject to changes as maybe approved by relevant authorities. Plans are not drawn to scale.

**TYPE 93 A1** 118 sqm / 1270 sqft 2 Bedroom Penthouse #05-108 **TYPE 93 B1** 124 sqm / 1335 sqft 2 Bedroom Penthouse #05-109 **TYPE 93 C1** 159 sqm / 1711 sqft 3 Bedroom + Study Penthouse #05-110 **TYPE 93 D1** 164 sqm / 1765 sqft 3 Bedroom Penthouse #05-111