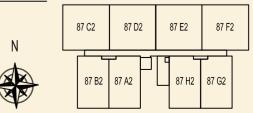

TYPE 87 A2 69 sqm / 743 sqft 2 Bedroom + PES #01-79

TYPE 87 C2 90 sqm / 969 sqft 3 Bedroom + PES #01-81

TYPE 87 B2 70 sqm / 753 sqft 2 Bedroom + PES #01-80

TYPE 87 D2 90 sqm / 969 sqft 3 Bedroom + PES #01-82

BLOCK 87

TYPE 87 E2 90 sqm / 969 sqft 3 Bedroom + PES #01-83

### TYPE 87 G2 70 sqm / 753 sqft 2 Bedroom + PES #01-85

TYPE 87 F2 90 sqm / 969 sqft 3 Bedroom + PES #01-84

**TYPE 87 H2** 69 sqm / 743 sqft

2 Bedroom + PES #01-86

BLOCK 87

**TYPE 87 A** 54 sqm / 581 sqft 2 Bedroom #02-79 #03-79 #04-79