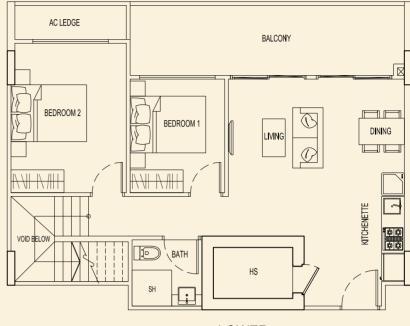

**TYPE 93 E1** 118 sqm / 1270 sqft 2 Bedroom Penthouse #05-112

> AC LEDGE BALCONY  $\boxtimes$  $\bigcirc$ BEDROOM 1 LIVING DINING  $( \mathcal{P}$ VOID BELOW 00 00 KITCHENETTE :0 ŝ HS BATH SH -

LOWER

**TYPE 93 F1** 123 sqm / 1324 sqft 2 Bedroom Penthouse #05-113