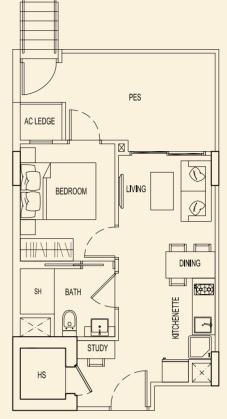

# BLOCK 73



73 J 73 K 73 A 73 B 73 C 73 H 73 G 73 F 73 E 73 D

**TYPE 73 A1** 118 sqm / 1270 sqft 2 Bedroom Penthouse #05-11



LOWER

**TYPE 73 B1** 117 sqm / 1259 sqft 2 Bedroom Penthouse #05-12



LOWER





BLOCK 73



TYPE 73 C1 159 sqm / 1711 sqft 3 Bedroom + Study Penthouse #05-13







UPPER

**TYPE 73 D1** 166 sqm / 1787 sqft 4 Bedroom Penthouse #05-14



LOWER



BLOCK 73

Ν



**TYPE 73 E1** 216 sqm / 2325 sqft 5 Bedroom Penthouse #05-15







UPPER

BLOCK 73



The above plans are subject to changes as maybe approved by relevant authorities. Plans are not drawn to scale.



BLOCK 73

Ν









**TYPE 73 F1** 178 sqm / 1916 sqft 3 Bedroom Penthouse #05-16 **TYPE 75 A2** 48 sqm / 517 sqft 1 Bedroom + PES #01-21



**TYPE 75 B2** 49 sqm / 527 sqft 1 Bedroom + PES

#01-22



TYPE 75 C2 48 sqm / 517 sqft 1 Bedroom + PES #01-23



TYPE 75 D2 51 sqm / 549 sqft

1 Bedroom + PES #01-24



BLOCK 75

Ν



75 A2 75 B2

**TYPE 75 E2** 47 sqm / 506 sqft 1 Bedroom + PES #01-25



TYPE 75 G2 47 sqm / 506 sqft 1 Bedroom + PES #01-27



**TYPE 75 F2** 51 sqm / 549 sqft 1 Bedroom + PES #01-26



**TYPE 75 H2** 51 sqm / 549 sqft

1 Bedroom + PES #01-28



BLOCK 75



**TYPE 75 J2** 48 sqm / 517 sqft 1 Bedroom + PES #01-29



# **TYPE 75 K2** 48 sqm / 517 sqft 1 Bedroom + PES #01-30



## TYPE 75 L2 48 sqm / 517 sqft 1 Bedroom + PES #01-31



BLOCK 75



**TYPE 75 A** 40 sqm / 431 sqft 1 Bedroom #02-21 #03-21 #04-21



**TYPE 75 B** 40 sqm / 431 sqft 1 Bedroom #02-22 #03-22 #04-22



TYPE 75 C 40 sqm / 431 sqft 1 Bedroom #02-23 #03-23 #04-23



**TYPE 75 D** 40 sqm / 431 sqf