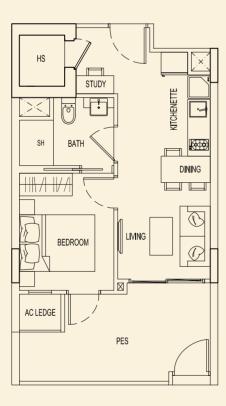

**TYPE 75 B2** 49 sqm / 527 sqft 1 Bedroom + PES

#01-22

TYPE 75 C2 48 sqm / 517 sqft 1 Bedroom + PES #01-23

TYPE 75 D2 51 sqm / 549 sqft

1 Bedroom + PES #01-24

BLOCK 75

Ν

75 A2 75 B2

**TYPE 75 E2** 47 sqm / 506 sqft 1 Bedroom + PES #01-25

TYPE 75 G2 47 sqm / 506 sqft 1 Bedroom + PES #01-27

**TYPE 75 F2** 51 sqm / 549 sqft 1 Bedroom + PES #01-26

**TYPE 75 H2** 51 sqm / 549 sqft

1 Bedroom + PES #01-28