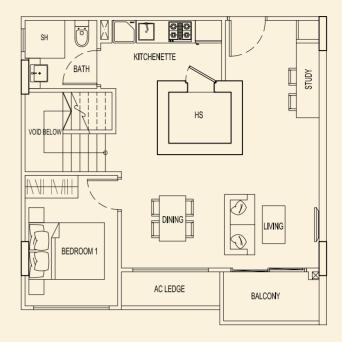

**TYPE 93 E1** 118 sqm / 1270 sqft 2 Bedroom Penthouse #05-112

> AC LEDGE BALCONY  $\boxtimes$  $\bigcirc$ BEDROOM 1 LIVING DINING  $( \mathcal{P}$ VOID BELOW 00 00 KITCHENETTE :0 ŝ HS BATH SH -

LOWER

**TYPE 93 F1** 123 sqm / 1324 sqft 2 Bedroom Penthouse #05-113