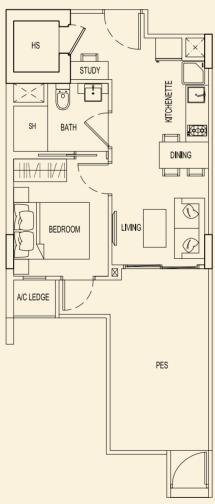

and Aqua Beds
- 37. Wading Pool
- 38. Water Jets
- 39. Splash Corner
- Children Pavilion 40.
- 41. Marina BBQ Area

#### ROSEWOOD BAY

- 42. Lounge Bar
- 43. Lounge Pool
- Chill-out Deck 44.
- 45. Palm Oasis
- 46. Lake Deck 47. Wet Deck
- Lake Pool with Floating Island 48.
- Alfresco Lounge Deck 49.
- Hammock Bay 50.
- Hydrotherapy Jet Pool 51.
- Bay Relaxation Pavilion 52.

#### ROSEWOOD REFLECTION

- 53. Kid's Adventure Zone
- 54. Children's Playground
- 55. Outdoor Fitness Station
- 56. Spa Pool with Jacuzzi and Aqua Beds
- 57. Wellness Garden
- 58. Yoga Pavilion
- 59. Sunken Lounge
- 60. Aromatherapy Pool
- 61. Meditation Pavilion
- 62. Outdoor Living





# SITE PLAN





TYPE 71 A2 47 sqm / 506 sqft 1 Bedroom + PES #01-01



# **TYPE 71 C2** 51 sqm / 549 sqft 1 Bedroom + PES #01-03



**TYPE 71 B2** 48 sqm / 517 sqft 1 Bedroom + PES #01-02



**TYPE 71 D2** 47 sqm / 506 sqft 1 Bedroom + PES #01-04



BLOCK 71

Ν



# **TYPE 71 E2** 51 sqm / 549 sqft

1 Bedroom + PES #01-05



**TYPE 71 F2** 47 sqm / 506 sqft 1 Bedroom + PES #01-06



**TYPE 71 H2** 49 sqm / 527 sqft 1 Bedroom + PES #01-08



BLOCK 71

Ν



**TYPE 71 G2** 51 sqm / 549 sqft 1 Bedroom + PES #01-07



**TYPE 71 J2** 48 sqm / 517 sqft 1 Bedroom + PES #01-09



TYPE 71 K2 47 sqm / 506 sqft 1 Bedroom + PES #01-10





## **TYPE 71 A** 40 sqm / 431 sqft 1 Bedroom #02-01 #03-01 #04-01



## **TYPE 71 B** 40 sqm / 431 sqft 1 Bedroom #02-02 #03-02 #04-02



BLOCK 71





**TYPE 71 C** 40 sqm / 431 sqft 1 Bedroom #02-03 #03-03 #04-03



**TYPE 71 D** 40 sqm / 431 sqft 1 Bedroom #02-04 #03-04 #04-04



## **TYPE 7