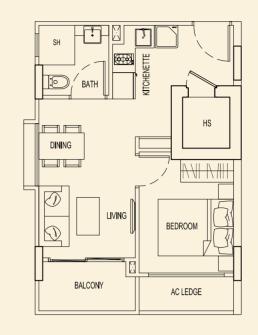

# **TYPE 71 C2** 51 sqm / 549 sqft 1 Bedroom + PES #01-03

**TYPE 71 B2** 48 sqm / 517 sqft 1 Bedroom + PES #01-02

**TYPE 71 D2** 47 sqm / 506 sqft 1 Bedroom + PES #01-04

BLOCK 71

Ν