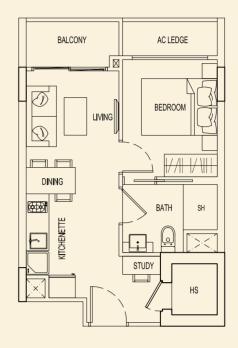

TYPE 97 G2 71 sqm / 764 sqft 2 Bedroom + PES #01-136

BEDROOM 1 HS KITCHENETTE HS KITCHENETTE HS KITCHENETTE HS KITCHENETTE

TYPE 97 J2 48 sqm / 517 sqft 1 Bedroom + PES #01-138

TYPE 97 K2 47 sqm / 506 sqft 1 Bedroom + PES #01-139