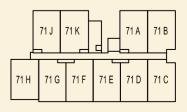

**TYPE 71 J** 40 sqm / 431 sqft 1 Bedroom #02-09 #03-09 #04-09

TYPE 71 K 40 sqm / 431 sqft 1 Bedroom #02-10 #03-10 #04-10

BLOCK 71

**TYPE 71 A1** 164 sqm / 1765 sqft 3 Bedroom Penthouse #05-01 **TYPE 71 B1** 164 sqm / 1765 sqft 3 Bedroom Penthouse #05-02

LOWER

BLOCK 71

71 E1 71 A1 71 A1

**TYPE 71 C1** 164 sqm / 1765 sqft 3 Bedroom Penthouse #05-03 TYPE 71 D1 159 sqm / 1711 sqft 3 Bedroom + Study Penthouse #05-04

LOWER

LOWER

UPPER

UPPER