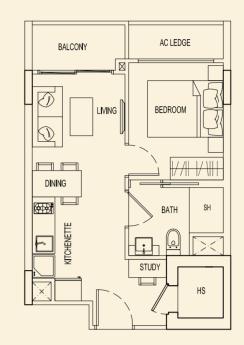

# SITE PLAN

TYPE 71 A2 47 sqm / 506 sqft 1 Bedroom + PES #01-01

# **TYPE 71 C2** 51 sqm / 549 sqft 1 Bedroom + PES #01-03

**TYPE 71 B2** 48 sqm / 517 sqft 1 Bedroom + PES #01-02

**TYPE 71 D2** 47 sqm / 506 sqft 1 Bedroom + PES #01-04

BLOCK 71

Ν