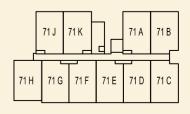

**TYPE 71 J2** 48 sqm / 517 sqft 1 Bedroom + PES #01-09

TYPE 71 K2 47 sqm / 506 sqft 1 Bedroom + PES #01-10