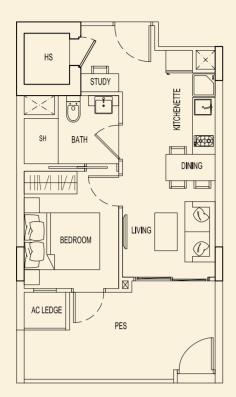

rities. Plans are not drawn to scale.





















**TYPE 93 A1** 118 sqm / 1270 sqft 2 Bedroom Penthouse #05-108 **TYPE 93 B1** 124 sqm / 1335 sqft 2 Bedroom Penthouse #05-109 **TYPE 93 C1** 159 sqm / 1711 sqft 3 Bedroom + Study Penthouse #05-110 **TYPE 93 D1** 164 sqm / 1765 sqft 3 Bedroom Penthouse #05-111











**TYPE 93 E1** 118 sqm / 1270 sqft 2 Bedroom Penthouse #05-112

> AC LEDGE BALCONY  $\boxtimes$  $\bigcirc$ BEDROOM 1 LIVING DINING  $( \mathcal{P}$ VOID BELOW 00 00 KITCHENETTE :0 ŝ HS BATH SH -

LOWER

**TYPE 93 F1** 123 sqm / 1324 sqft 2 Bedroom Penthouse #05-113



LOWER







**TYPE 93 G1** 164 sqm / 1765 sqft 3 Bedroom Penthouse #05-114



 SH
 MASTER

 OUTDOOR
 Image: Compare the second sec

UPPER



**TYPE 95 A2** 47 sqm / 506 sqft 1 Bedroom + PES #01-120



**TYPE 95 C2** 48 sqm / 517 sqft 1 Bedroom + PES #01-122



**TYPE 95 B2** 48 sqm / 517 sqft 1 Bedroom + PES #01-121



**TYPE 95 D2** 47 sqm / 506 sqft 1 Bedroom + PES #01-123



BLOCK 95



**TYPE 95 E2** 47 sqm / 506 sqft 1 Bedroom + PES #01-124



**TYPE 95 F2** 47 sqm / 506 sqft 1 Bedroom + PES #01-125



**TYPE 95 G2** 47 sqm / 506 sqft 1 Bedroom + PES #01-126



**TYPE 95 H2** 48 sqm / 517 sqft 1 Bedroom + PES #01-127



BLOCK 95



**TYPE 95 J2** 48 sqm / 517 sqft 1 Bedroom + PES #01-128



**TYPE 95 K2** 47 sqm / 506 sqft 1 Bedroom + PES #01-129





#### **TYPE 95 A** 40 sqm / 431 sqft 1 Bedroom #02-120 #03-120 #04-120



TYPE 95 B

40 sqm / 431 sqft 1 Bedroom #02-121 #03-121 #04-121







**TYPE 95 C** 40 sqm / 431 sqft 1 Bedroom #02-122 #03-122 #04-122



**TYPE 95 D** 40 sq