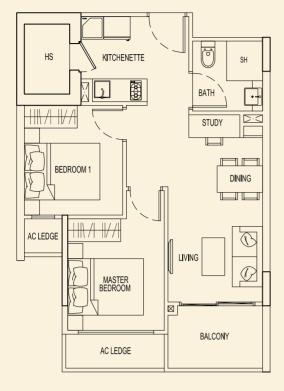

764 sqft 2 Bedroom + PES #01-17



**TYPE 73 F2** 75 sqm / 807 sqft

2 Bedroom + PES #01-16



# **TYPE 73 H2** 75 sqm / 807 sqft

75 sqm / 807 sqft 2 Bedroom + PES #01-18



**TYPE 73 J2** 48 sqm / 517 sqft 1 Bedroom + PES #01-19



**TYPE 73 A** 40 sqm / 431 sqft 1 Bedroom #02-11 #03-11 #04-11



TYPE 73 K2 48 sqm / 517 sqft 1 Bedroom + PES #01-20





# TYPE 73 B 40 sqm / 431 sqft

1 Bedroom #02-12 #03-12 #04-12



# BLOCK 73



**TYPE 73 C** 40 sqm / 431 sqft 1 Bedroom #02-13 #03-13 #04-13



**TYPE 73 D** 56 sqm / 603 sqft 2 Bedroom #02-14 #03-14 #04-14



## **TYPE 73 E** 56 sqm / 603 sqft 2 Bedroom #02-15

#03-15 #04-15



# **TYPE 73 F** 56 sqm / 603 sqft

56 sqm / 603 sqf 2 Bedroom #02-16 #03-16 #04-16



BLOCK 73



**TYPE 73 G** 56 sqm / 603 sqft 2 Bedroom #02-17 #03-17 #04-17



**TYPE 73 J** 40 sqm / 431 sqft 1 Bedroom #02-19 #03-19 #04-19



**TYPE 73 H** 56 sqm / 603 sqft 2 Bedroom #02-18 #03-18 #04-18



**TYPE 73 K** 40 sqm / 431 sqft 1 Bedroom #02-20

#02-20 #03-20 #04-20



# BLOCK 73



73 J 73 K 73 A 73 B 73 C 73 H 73 G 73 F 73 E 73 D

**TYPE 73 A1** 118 sqm / 1270 sqft 2 Bedroom Penthouse #05-11



LOWER

**TYPE 73 B1** 117 sqm / 1259 sqft 2 Bedroom Penthouse #05-12



LOWER





BLOCK 73



TYPE 73 C1 159 sqm / 1711 sqft 3 Bedroom + Study Penthouse #05-13







UPPER

**TYPE 73 D1** 166 sqm / 1787 sqft 4 Bedroom Penthouse #05-14



LOWER



BLOCK 73

Ν



**TYPE 73 E1** 216 sqm / 2325 sqft 5 Bedroom Penthouse #05-15







UPPER

BLOCK 73



The above plans are subject to changes as maybe approved by relevant authorities. Plans are not drawn to scale