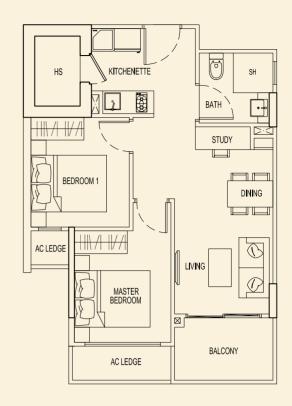

# SITE PLAN

TYPE 71 A2 47 sqm / 506 sqft 1 Bedroom + PES #01-01

# **TYPE 71 C2** 51 sqm / 549 sqft 1 Bedroom + PES #01-03

**TYPE 71 B2** 48 sqm / 517 sqft 1 Bedroom + PES #01-02

**TYPE 71 D2** 47 sqm / 506 sqft 1 Bedroom + PES #01-04

BLOCK 71

Ν