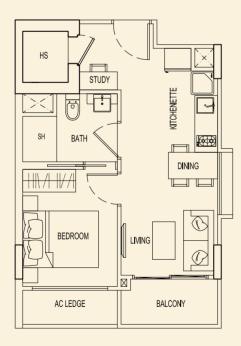

# **TYPE 71 C2** 51 sqm / 549 sqft 1 Bedroom + PES #01-03

**TYPE 71 B2** 48 sqm / 517 sqft 1 Bedroom + PES #01-02

**TYPE 71 D2** 47 sqm / 506 sqft 1 Bedroom + PES #01-04

BLOCK 71

Ν