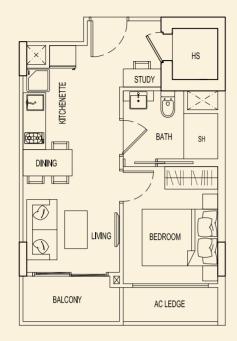

qm / 527 sqft 1 Bedroom + PES #01-41



**TYPE 77 L2** 47 sqm / 506 sqft 1 Bedroom + PES #01-42



**TYPE 77 M2** 47 sqm / 506 sqft 1 Bedroom + PES #01-43



BLOCK 77



**TYPE 77 A** 40 sqm / 431 sqft 1 Bedroom #02-32 #03-32 #04-32



**TYPE 77 B** 40 sqm / 431 sqft 1 Bedroom #02-33 #03-33 #04-33



## **TYPE 77 C** 40 sqm / 431 sqft 1 Bedroom #02-34 #03-34 #04-34



**TYPE 77 D** 40 sqm / 431 sqft 1 Bedroom #02-35 #03-35 #04-35



BLOCK 77



**TYPE 77 E** 40 sqm / 431 sqft 1 Bedroom #02-36 #03-36 #04-36



**TYPE 77 F** 40 sqm / 431 sqft 1 Bedroom #02-37 #03-37 #04-37



#### TYPE 77 G 40 sqm / 431 sqft 1 Bedroom #02-38 #03-38 #04-38



#### **TYPE 77 H** 40 sqm / 431 sqft 1 Bedroom #02-39 #03-39 #04-39



# BLOCK 77

Ν



**TYPE 77 J** 40 sqm / 431 sqft 1 Bedroom #02-40 #03-40 #04-40



#### TYPE 77 K 40 sqm / 431 sqft 1 Bedroom #02-41 #03-41 #04-41



#### TYPE 77 L 40 sqm / 431 sqft 1 Bedroom #02-42 #03-42 #04-42



#### **TYPE 77 M** 40 sqm / 431 sqft 1 Bedroom #02-43 #03-43 #04-43



BLOCK 77

Ν



**TYPE 77 A1** 118 sqm / 1270 sqft 2 Bedroom Penthouse #05-32



LOWER

**TYPE 77 B1** 125 sqm / 1346 sqft 2 Bedroom Penthouse #05-33



LOWER





BLOCK 77





**TYPE 77 C1** 164 sqm / 1765 sqft 3 Bedroom Penthouse #05-34



-SH HS  $\bigcirc$ BATH KITCHENETTE VOID **~** +#/ <del>||</del>/ \| I LIVING BEDROOM 1 DINING BEDROOM 2 

**TYPE 77 D1** 

#05-35

164 sqm / 1765 sqft

3 Bedroom Penthouse

LOWER

AC LEDGE

BALCONY



UPPER

SH MASTER OUTDOOR OUTDOOR OPEN ROOF TERRACE

UPPER



BLOCK 77



**TYPE 77 E1** 164 sqm / 1765 sqft 3 Bedroom Penthouse #05-36



LOWER

**TY