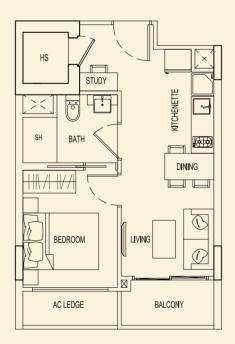

# **TYPE 71 C2** 51 sqm / 549 sqft 1 Bedroom + PES #01-03

**TYPE 71 B2** 48 sqm / 517 sqft 1 Bedroom + PES #01-02

**TYPE 71 D2** 47 sqm / 506 sqft 1 Bedroom + PES #01-04

BLOCK 71

Ν