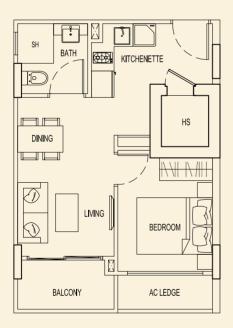

TYPE 99 E2 51 sqm / 549 sqft 1 Bedroom + PES #01-144

**TYPE 99 F2** 47 sqm / 506 sqft 1 Bedroom + PES #01-145

**TYPE 99 H2** 47 sqm / 506 sqft

1 Bedroom + PÉS #01-147

**TYPE 99 J2** 51 sqm / 549 sqft 1 Bedroom + PES #01-148 PES AC LEDGE ا⊠۱  $\bigcirc$ BEDROOM LIVING  $\mathcal{O}$ DINING BATH SH KITCHENETTE ļej ><~ STUDY HS ×