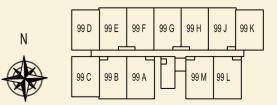

## BLOCK 89 N 89 D2 89 E2 89 F2 89 G2 89 H2 89 J2 89 K2 89 C2 89 B2 89 A2 89 M2 89 L2

**TYPE 89 A** 40 sqm / 431 sqft 1 Bedroom #02-87 #03-87 #04-87

**TYPE 89 B** 40 sqm / 431 sqft 1 Bedroom #02-88 #03-88 #04-88