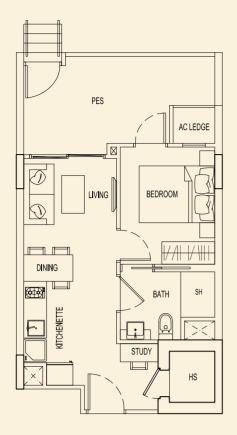

sqft 1 Bedroom #02-06 #03-06 #04-06



BLOCK 71





**TYPE 71 G** 40 sqm / 431 sqft 1 Bedroom #02-07 #03-07 #04-07



**TYPE 71 H** 40 sqm / 431 sqft 1 Bedroom #02-08 #03-08 #04-08



**TYPE 71 J** 40 sqm / 431 sqft 1 Bedroom #02-09 #03-09 #04-09



TYPE 71 K 40 sqm / 431 sqft 1 Bedroom #02-10 #03-10 #04-10



BLOCK 71





**TYPE 71 A1** 164 sqm / 1765 sqft 3 Bedroom Penthouse #05-01 **TYPE 71 B1** 164 sqm / 1765 sqft 3 Bedroom Penthouse #05-02





LOWER



BLOCK 71



71 E1 71 A1 71 A1

**TYPE 71 C1** 164 sqm / 1765 sqft 3 Bedroom Penthouse #05-03 TYPE 71 D1 159 sqm / 1711 sqft 3 Bedroom + Study Penthouse #05-04



LOWER



LOWER



UPPER

UPPER



Ν



TYPE 71 E1 172 sqm / 1851 sqft 3 Bedroom Penthouse #05-05





BLOCK 71





**TYPE 73 A2** 48 sqm / 517 sqft 1 Bedroom + PES #01-11



**TYPE 73 B2** 49 sqm / 527 sqft 1 Bedroom + PES #01-12



# TYPE 73 C2 51 sqm / 549 sqft 1 Bedroom + PES #01-13



# **TYPE 73 D2** 75 sqm / 807 sqft

2 Bedroom + PĖS #01-14



## BLOCK 73

Ν



TYPE 73 E2 71 sqm / 764 sqft 2 Bedroom + PES #01-15



TYPE 73 G2 71 sqm / 764 sqft 2 Bedroom + PES #01-17



**TYPE 73 F2** 75 sqm / 807 sqft

2 Bedroom + PES #01-16



# **TYPE 73 H2** 75 sqm / 807 sqft

75 sqm / 807 sqft 2 Bedroom + PES #01-18



**TYPE 73 J2** 48 sqm / 517 sqft 1 Bedroom + PES #01-19



**TYPE 73 A** 40 sqm / 431 sqft 1 Bedroom #02-11 #03-11 #04-11



TYPE 73 K2 48 sqm / 517 sqft 1 Bedroom + PES #01-20





# TYPE 73 B 40 sqm / 431 sqft

1 Bedroom #02-12 #03-12 #04-12



# BLOCK 73



**TYPE 73 C** 40 sqm / 431 sqft 1 Bedroom #02-13 #03-13 #04-13



**TYPE 73 D** 56 sqm / 60