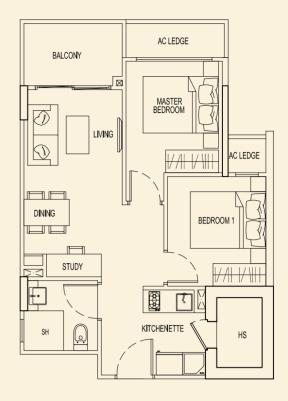

# **TYPE 71 C2** 51 sqm / 549 sqft 1 Bedroom + PES #01-03

**TYPE 71 B2** 48 sqm / 517 sqft 1 Bedroom + PES #01-02

**TYPE 71 D2** 47 sqm / 506 sqft 1 Bedroom + PES #01-04

BLOCK 71

Ν

# **TYPE 71 E2** 51 sqm / 549 sqft

1 Bedroom + PES #01-05

**TYPE 71 F2** 47 sqm / 506 sqft 1 Bedroom + PES #01-06

**TYPE 71 H2** 49 sqm / 527 sqft 1 Bedroom + PES #01-08

BLOCK 71

Ν

**TYPE 71 G2** 51 sqm / 549 sqft 1 Bedroom + PES #01-07