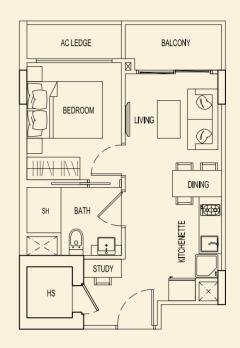

# **TYPE 71 C2** 51 sqm / 549 sqft 1 Bedroom + PES #01-03

**TYPE 71 B2** 48 sqm / 517 sqft 1 Bedroom + PES #01-02

**TYPE 71 D2** 47 sqm / 506 sqft 1 Bedroom + PES #01-04

BLOCK 71

Ν

# **TYPE 71 E2** 51 sqm / 549 sqft

1 Bedroom + PES #01-05

**TYPE 71 F2** 47 sqm / 506 sqft 1 Bedroom + PES #01-06

**TYPE 71 H2** 49 sqm / 527 sqft 1 Bedroom + PES #01-08

BLOCK 71

Ν

**TYPE 71 G2** 51 sqm / 549 sqft 1 Bedroom + PES #01-07

**TYPE 71 J2** 48 sqm / 517 sqft 1 Bedroom + PES #01-09

TYPE 71 K2 47 sqm / 506 sqft 1 Bedroom + PES #01-10