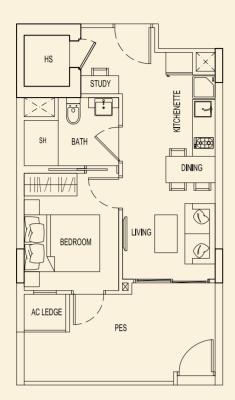

#03-102 #04-102



**TYPE 91 F** 56 sqm / 603 sqft 2 Bedroom #02-104 #03-104 #04-104



BLOCK 91



**TYPE 91 G** 56 sqm / 603 sqft 2 Bedroom #02-105 #03-105 #04-105



### **TYPE 91 H** 54 sqm / 581 sqft 2 Bedroom #02-106 #03-106 #04-106



### **TYPE 91 J** 54 sqm / 581 sqft 2 Bedroom #02-107 #03-107 #04-107



# BLOCK 91 91 C2 91 D2 91 E2 91 F2 91 G2 91 B2 91 A2 91 J2 91 H2



LOWER



UPPER

BLOCK 91  $\Box$ U 91 C1 91 D1 91 B1 91 A1 91 E1

Ν

TYPE 91 B1 167 sqm / 1798 sqft 3 Bedroom + Study Penthouse #05-100



LOWER



UPPER

BLOCK 91

Ν



**TYPE 91 C1** 166 sqm / 1787 sqft 4 Bedroom Penthouse #05-101







BLOCK 91





**TYPE 91 D1** 215 sqm / 2314 sqft 5 Bedroom Penthouse #05-102



LOWER





Ν





LOWER



UPPER



Ν

**TYPE 93 A2** 47 sqm / 506 sqft 1 Bedroom + PES #01-108



**TYPE 93 C2** 49 sqm / 527 sqft 1 Bedroom + PES #01-110



**TYPE 93 B2** 47 sqm / 506 sqft 1 Bedroom + PES #01-109



**TYPE 93 D2** 49 sqm / 527 sqft 1 Bedroom + PES #01-111





**TYPE 93 E2** 47 sqm / 506 sqft 1 Bedroom + PES #01-112



**TYPE 93 F2** 47 sqm / 506 sqft 1 Bedroom + PES #01-113



TYPE 93 G2 47 sqm / 506 sqft 1 Bedroom + PES #01-114



**TYPE 93 H2** 47 sqm / 506 sqft 1 Bedroom + PES #01-115





TYPE 93 J2 47 sqm / 506 sqft 1 Bedroom + PES #01-116



TYPE 93 K2 49 sqm / 527 sqft 1 Bedroom + PES #01-117



TYPE 93 L2 48 sqm / 517 sqft 1 Bedroom + PES #01-118



TYPE 93 M2 47 sqm / 506 sqft 1 Bedroom + PES #01-119





TYPE 93 A 40 sqm / 431 sqft 1 Bedroom #02-108 #03-108 #04-108



**TYPE 93 B** 40 sqm / 431 sqft 1 Bedroom #02-109 #03-109 #04-109



### **TYPE 93 C**