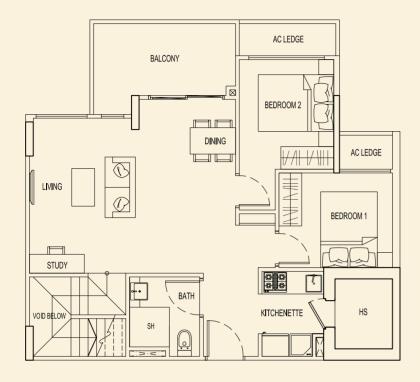

#### **TYPE 85 C** 77 sqm / 829 sqft 3 Bedroom #02-73 #03-73 #04-73

# TYPE 85 D

77 sqm / 829 sqft 3 Bedroom #02-74 #03-74 #04-74