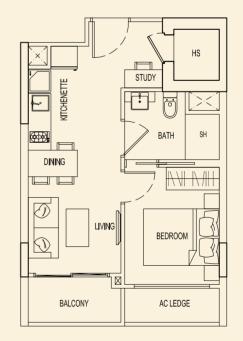

TYPE 97 G2 71 sqm / 764 sqft 2 Bedroom + PES #01-136

BEDROOM 1 HS KITCHENETTE HS KITCHENETTE HS KITCHENETTE HS KITCHENETTE

TYPE 97 J2 48 sqm / 517 sqft 1 Bedroom + PES #01-138

TYPE 97 K2 47 sqm / 506 sqft 1 Bedroom + PES #01-139