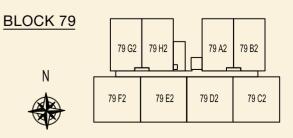

**TYPE 77 G1** 118 sqm / 1270 sqft 2 Bedroom Penthouse #05-38

OPEN ROOF TERRACE

TYPE 79 A2 69 sqm / 743 sqft 2 Bedroom + PES #01-44

TYPE 79 C2 90 sqm / 969 sqft 3 Bedroom + PES #01-46

TYPE 79 B2 70 sqm / 753 sqft 2 Bedroom + PES #01-45

**TYPE 79 D2** 90 sqm / 969 sqft 3 Bedroom + PES #01-47

TYPE 79 E2 90 sqm / 969 sqft 3 Bedroom + PES #01-48

## **TYPE 79 G2** 70 sqm / 753 sqft 2 Bedroom + PES #01-50

TYPE 79 F2 90 sqm / 969 sqft 3 Bedroom + PES #01-49

**TYPE 79 H2** 69 sqm / 743 sqft 2 Bedroom + PES #01-51

**TYPE 79 A** 54 sqm / 581 sqft 2 Bedroom #02-44 #03-44 #04-44