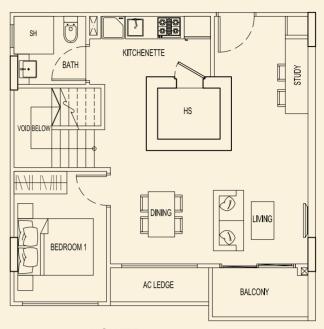

LOWER

BLOCK 71

71 E1 71 A1 71 A1

**TYPE 71 C1** 164 sqm / 1765 sqft 3 Bedroom Penthouse #05-03 TYPE 71 D1 159 sqm / 1711 sqft 3 Bedroom + Study Penthouse #05-04

LOWER

LOWER

UPPER

UPPER