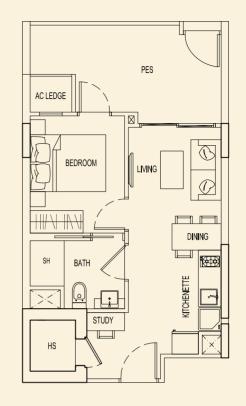

# **TYPE 71 C2** 51 sqm / 549 sqft 1 Bedroom + PES #01-03

**TYPE 71 B2** 48 sqm / 517 sqft 1 Bedroom + PES #01-02

**TYPE 71 D2** 47 sqm / 506 sqft 1 Bedroom + PES #01-04

BLOCK 71

Ν