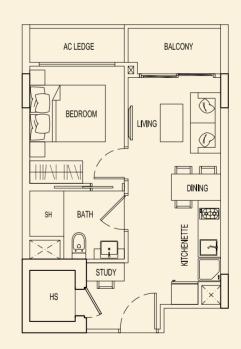

E2** 47 sqm / 506 sqft 1 Bedroom + PES #01-124



**TYPE 95 F2** 47 sqm / 506 sqft 1 Bedroom + PES #01-125



**TYPE 95 G2** 47 sqm / 506 sqft 1 Bedroom + PES #01-126



**TYPE 95 H2** 48 sqm / 517 sqft 1 Bedroom + PES #01-127



BLOCK 95



**TYPE 95 J2** 48 sqm / 517 sqft 1 Bedroom + PES #01-128



**TYPE 95 K2** 47 sqm / 506 sqft 1 Bedroom + PES #01-129





#### **TYPE 95 A** 40 sqm / 431 sqft 1 Bedroom #02-120 #03-120 #04-120



TYPE 95 B

40 sqm / 431 sqft 1 Bedroom #02-121 #03-121 #04-121







**TYPE 95 C** 40 sqm / 431 sqft 1 Bedroom #02-122 #03-122 #04-122



**TYPE 95 D** 40 sqm / 431 sqft 1 Bedroom #02-123 #03-123 #04-123



## **TYPE 95 E** 40 sqm / 431 sqft

1 Bedroom #02-124 #03-124 #04-124



#### **TYPE 95 F** 40 sqm / 431 sqft 1 Bedroom #02-125 #03-125

#03-125 #04-125







**TYPE 95 G** 40 sqm / 431 sqft 1 Bedroom #02-126 #03-126 #04-126



**TYPE 95 H** 40 sqm / 431 sqft 1 Bedroom #02-127 #03-127 #04-127



### TYPE 95 J 40 sqm / 431 sqft 1 Bedroom #02-128 #03-128 #04-128



## **TYPE 95 K** 40 sam / 431 saft

40 sqm / 431 sqft 1 Bedroom #02-129 #03-129 #04-129



## BLOCK 95





**TYPE 95 A1** 164 sqm / 1765 sqft 3 Bedroom Penthouse #05-120



LOWER







UPPER



BLOCK 95

Ν



**TYPE 95 C1** 164 sqm / 1765 sqft 3 Bedroom Penthouse #05-122



LOWER

**TYPE 95 D1** 175 sqm / 1884 sqft 3 Bedroom Penthouse #05-123







BLOCK 95

Ν



**TYPE 95 E1** 164 sqm / 1765 sqft 3 Bedroom Penthouse #05-124



LOWER



UPPER

BLOCK 95





**TYPE 97 A2** 47 sqm / 506 sqft 1 Bedroom + PES #01-130



**TYPE 97 B2** 47 sqm / 506 sqft 1 Bedroom + PES #01-131



**