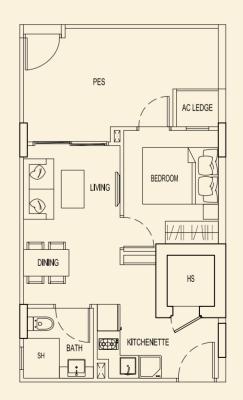

**TYPE 71 J2** 48 sqm / 517 sqft 1 Bedroom + PES #01-09

TYPE 71 K2 47 sqm / 506 sqft 1 Bedroom + PES #01-10