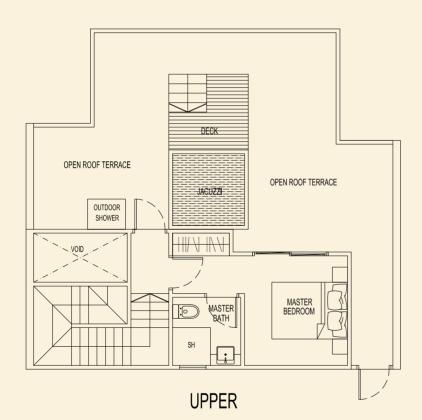

**TYPE 89 C1** 159 sqm / 1711 sqft 3 Bedroom + Study Penthouse #05-89 **TYPE 89 D1** 164 sqm / 1765 sqft 3 Bedroom Penthouse #05-90

AC LEDGE BALCONY BEDROOM 2  $\bigcirc$ BEDROOM 1 DINING LIVING  $\bigcirc$ •~ KITCHENETTE VOID BELOV  $\square$ BATH HS SH ŀ LOWER

BLOCK 89

TYPE 89 E1 118 sqm / 1270 sqft 2 Bedroom Penthouse #05-91

LOWER

LOWER

BLOCK 89

**TYPE 89 G1** 164 sqm / 1765 sqft 3 Bedroom Penthouse #05-93

LOWER

UPPER