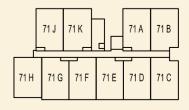

# TYPE 81 B

40 sqm / 431 sqft 1 Bedroom #02-53 #03-53 #04-53

81 H2 81 J2 81 K2

81 F2

81 E2

81 A2 81 B2

81 D2

81 C2