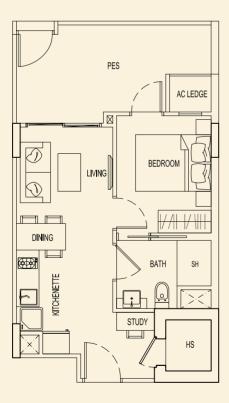

# **TYPE 71 C2** 51 sqm / 549 sqft 1 Bedroom + PES #01-03

**TYPE 71 B2** 48 sqm / 517 sqft 1 Bedroom + PES #01-02

**TYPE 71 D2** 47 sqm / 506 sqft 1 Bedroom + PES #01-04

BLOCK 71

Ν