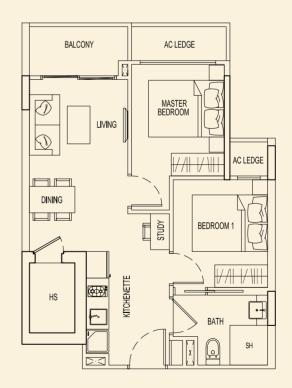

sqft 3 Bedroom + PES #01-47





TYPE 79 E2 90 sqm / 969 sqft 3 Bedroom + PES #01-48



## **TYPE 79 G2** 70 sqm / 753 sqft 2 Bedroom + PES #01-50



TYPE 79 F2 90 sqm / 969 sqft 3 Bedroom + PES #01-49



**TYPE 79 H2** 69 sqm / 743 sqft 2 Bedroom + PES #01-51





**TYPE 79 A** 54 sqm / 581 sqft 2 Bedroom #02-44 #03-44 #04-44



**TYPE 79 C** 77 sqm / 829 sqft 3 Bedroom #02-46 #03-46 #04-46



**TYPE 79 B** 54 sqm / 581 sqft 2 Bedroom #02-45 #03-45 #04-45



TYPE 79 D 77 sqm / 829 sqft

3 Bedroom #02-47 #03-47 #04-47





**TYPE 79 E** 77 sqm / 829 sqft 3 Bedroom #02-48 #03-48 #04-48



**TYPE 79 F** 77 sqm / 829 sqft 3 Bedroom #02-49 #03-49 #04-49



#### **TYPE 79 G** 54 sqm / 581 sqft 2 Bedroom #02-50 #03-50 #04-50



## **TYPE 79 H** 54 sqm / 581 sqft

2 Bedroom #02-51 #03-51 #04-51





**TYPE 79 A1** 209 sqm / 2250 sqft 5 Bedroom Penthouse #05-44



LOWER





**TYPE 79 B1** 158 sqm / 1701 sqft 3 Bedroom Penthouse #05-45





**TYPE 79 C1** 151 sqm / 1625 sqft 3 Bedroom Penthouse #05-46



LOWER



UPPER



UPPER



**TYPE 79 D1** 151 sqm / 1625 sqft 3 Bedroom Penthouse #05-47



LOWER

**TYPE 79 E1** 158 sqm / 1701 sqft 3 Bedroom Penthouse #05-48



LOWER



UPPER



UPPER



**TYPE 79 F1** 209 sqm / 2250 sqft 5 Bedroom Penthouse #05-49



LOWER





TYPE 81 A2 47 sqm / 506 sqft 1 Bedroom + PES #01-52



#### **TYPE 81 B2** 48 sqm / 517 sqft 1 Bedroom + PES #01-53



#### TYPE 81 C2 71 sqm / 764 sqft 2 Bedroom + PES #01-54



TYPE 81 D2 71 sqm / 764 sqft

2 Bedroom + PES #01-55



BLOCK 81

Ν



TYPE 81 E2 71 sqm / 764 sqft 2 Bedroom + PES #01-56



**TYPE 81 H2** 4