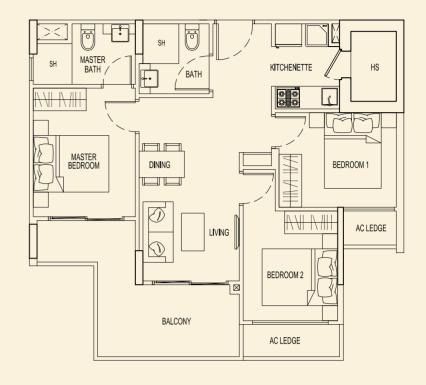

#### **TYPE 79 G** 54 sqm / 581 sqft 2 Bedroom #02-50 #03-50 #04-50

## **TYPE 79 H** 54 sqm / 581 sqft

2 Bedroom #02-51 #03-51 #04-51

**TYPE 79 A1** 209 sqm / 2250 sqft 5 Bedroom Penthouse #05-44

LOWER

**TYPE 79 B1** 158 sqm / 1701 sqft 3 Bedroom Penthouse #05-45

**TYPE 79 C1** 151 sqm / 1625 sqft 3 Bedroom Penthouse #05-46