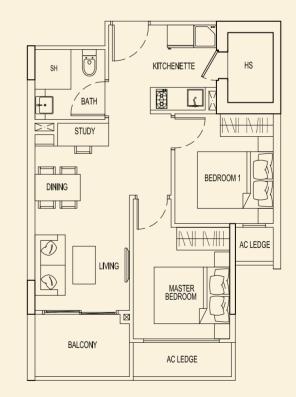

Ν

TYPE 71 E1 172 sqm / 1851 sqft 3 Bedroom Penthouse #05-05

BLOCK 71

**TYPE 73 A2** 48 sqm / 517 sqft 1 Bedroom + PES #01-11

**TYPE 73 B2** 49 sqm / 527 sqft 1 Bedroom + PES #01-12

# TYPE 73 C2 51 sqm / 549 sqft 1 Bedroom + PES #01-13