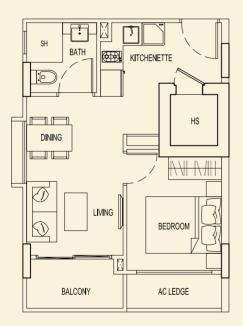

UPPER

Ν

**TYPE 93 A2** 47 sqm / 506 sqft 1 Bedroom + PES #01-108

**TYPE 93 C2** 49 sqm / 527 sqft 1 Bedroom + PES #01-110

**TYPE 93 B2** 47 sqm / 506 sqft 1 Bedroom + PES #01-109

**TYPE 93 D2** 49 sqm / 527 sqft 1 Bedroom + PES #01-111

**TYPE 93 E2** 47 sqm / 506 sqft 1 Bedroom + PES #01-112

**TYPE 93 F2** 47 sqm / 506 sqft 1 Bedroom + PES #01-113

TYPE 93 G2 47 sqm / 506 sqft 1 Bedroom + PES #01-114

**TYPE 93 H2** 47 sqm / 506 sqft 1 Bedroom + PES #01-115