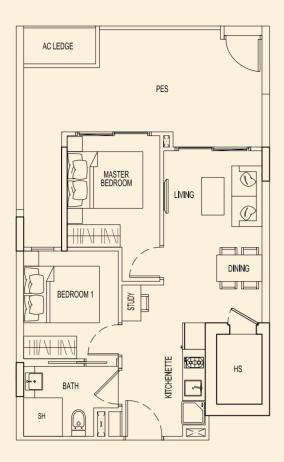

AC LEDGE

AC LEDGE

BEDROOM 1

**TYPE 75 F1** 118 sqm / 1270 sqft 2 Bedroom Penthouse #05-26

E

BALCONY

Ð

TYPE 77 A2 47 sqm / 506 sqft 1 Bedroom + PES #01-32