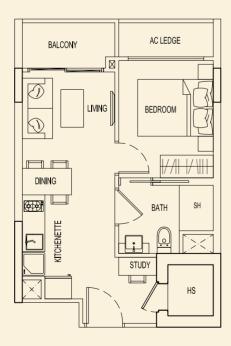

- 59. Sunken Lounge
- 60. Aromatherapy Pool
- 61. Meditation Pavilion
- 62. Outdoor Living





# SITE PLAN





TYPE 71 A2 47 sqm / 506 sqft 1 Bedroom + PES #01-01



# **TYPE 71 C2** 51 sqm / 549 sqft 1 Bedroom + PES #01-03



**TYPE 71 B2** 48 sqm / 517 sqft 1 Bedroom + PES #01-02



**TYPE 71 D2** 47 sqm / 506 sqft 1 Bedroom + PES #01-04



BLOCK 71

Ν



# **TYPE 71 E2** 51 sqm / 549 sqft

1 Bedroom + PES #01-05



**TYPE 71 F2** 47 sqm / 506 sqft 1 Bedroom + PES #01-06



**TYPE 71 H2** 49 sqm / 527 sqft 1 Bedroom + PES #01-08



BLOCK 71

Ν



**TYPE 71 G2** 51 sqm / 549 sqft 1 Bedroom + PES #01-07



**TYPE 71 J2** 48 sqm / 517 sqft 1 Bedroom + PES #01-09



TYPE 71 K2 47 sqm / 506 sqft 1 Bedroom + PES #01-10





## **TYPE 71 A** 40 sqm / 431 sqft 1 Bedroom #02-01 #03-01 #04-01



## **TYPE 71 B** 40 sqm / 431 sqft 1 Bedroom #02-02 #03-02 #04-02



BLOCK 71





**TYPE 71 C** 40 sqm / 431 sqft 1 Bedroom #02-03 #03-03 #04-03



**TYPE 71 D** 40 sqm / 431 sqft 1 Bedroom #02-04 #03-04 #04-04



## **TYPE 71 E** 40 sqm / 431 sqft 1 Bedroom #02-05 #03-05 #04-05



**TYPE 71 F** 40 sqm / 431 sqft 1 Bedroom #02-06 #03-06 #04-06



BLOCK 71





**TYPE 71 G** 40 sqm / 431 sqft 1 Bedroom #02-07 #03-07 #04-07



**TYPE 71 H** 40 sqm / 431 sqft 1 Bedroom #02-08 #03-08 #04-08



**TYPE 71 J** 40 sqm / 431 sqft 1 Bedroom #02-09 #03-09 #04-09



TYPE 71 K 40 sqm / 431 sqft 1 Bedroom #02-10 #03-10 #04-10



BLOCK 71





**TYPE 71 A1** 164 sqm / 1765 sqft 3 Bedroom Penthouse #05-01 **TYPE 71 B1** 164 sqm / 1765 sqft 3 Bedroom Penthouse #05-02





LOWER



BLOCK 71



71 E1 71 A