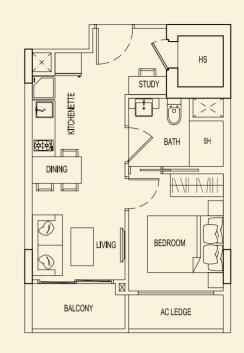

PES #01-03



**TYPE 71 B2** 48 sqm / 517 sqft 1 Bedroom + PES #01-02



**TYPE 71 D2** 47 sqm / 506 sqft 1 Bedroom + PES #01-04



BLOCK 71

Ν



# **TYPE 71 E2** 51 sqm / 549 sqft

1 Bedroom + PES #01-05



**TYPE 71 F2** 47 sqm / 506 sqft 1 Bedroom + PES #01-06



**TYPE 71 H2** 49 sqm / 527 sqft 1 Bedroom + PES #01-08



BLOCK 71

Ν



**TYPE 71 G2** 51 sqm / 549 sqft 1 Bedroom + PES #01-07



**TYPE 71 J2** 48 sqm / 517 sqft 1 Bedroom + PES #01-09



TYPE 71 K2 47 sqm / 506 sqft 1 Bedroom + PES #01-10





## **TYPE 71 A** 40 sqm / 431 sqft 1 Bedroom #02-01 #03-01 #04-01



## **TYPE 71 B** 40 sqm / 431 sqft 1 Bedroom #02-02 #03-02 #04-02



BLOCK 71





**TYPE 71 C** 40 sqm / 431 sqft 1 Bedroom #02-03 #03-03 #04-03



**TYPE 71 D** 40 sqm / 431 sqft 1 Bedroom #02-04 #03-04 #04-04



## **TYPE 71 E** 40 sqm / 431 sqft 1 Bedroom #02-05 #03-05 #04-05



**TYPE 71 F** 40 sqm / 431 sqft 1 Bedroom #02-06 #03-06 #04-06



BLOCK 71





**TYPE 71 G** 40 sqm / 431 sqft 1 Bedroom #02-07 #03-07 #04-07



**TYPE 71 H** 40 sqm / 431 sqft 1 Bedroom #02-08 #03-08 #04-08



**TYPE 71 J** 40 sqm / 431 sqft 1 Bedroom #02-09 #03-09 #04-09



TYPE 71 K 40 sqm / 431 sqft 1 Bedroom #02-10 #03-10 #04-10



BLOCK 71





**TYPE 71 A1** 164 sqm / 1765 sqft 3 Bedroom Penthouse #05-01 **TYPE 71 B1** 164 sqm / 1765 sqft 3 Bedroom Penthouse #05-02





LOWER



BLOCK 71



71 E1 71 A1 71 A1

**TYPE 71 C1** 164 sqm / 1765 sqft 3 Bedroom Penthouse #05-03 TYPE 71 D1 159 sqm / 1711 sqft 3 Bedroom + Study Penthouse #05-04



LOWER



LOWER



UPPER

UPPER



Ν



TYPE 71 E1 172 sqm / 1851 sqft 3 Bed