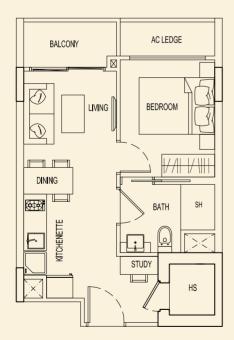

# **TYPE 71 C2** 51 sqm / 549 sqft 1 Bedroom + PES #01-03

**TYPE 71 B2** 48 sqm / 517 sqft 1 Bedroom + PES #01-02

**TYPE 71 D2** 47 sqm / 506 sqft 1 Bedroom + PES #01-04

BLOCK 71

Ν