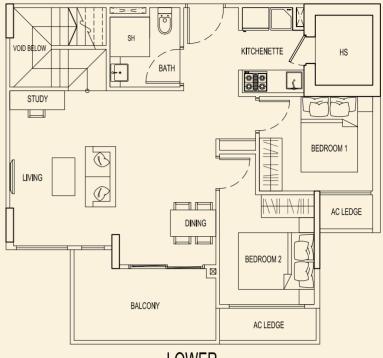

**TYPE 89 C1** 159 sqm / 1711 sqft 3 Bedroom + Study Penthouse #05-89 **TYPE 89 D1** 164 sqm / 1765 sqft 3 Bedroom Penthouse #05-90

AC LEDGE BALCONY BEDROOM 2  $\bigcirc$ BEDROOM 1 DINING LIVING  $\bigcirc$ •~ KITCHENETTE VOID BELOV  $\square$ BATH HS SH ŀ LOWER