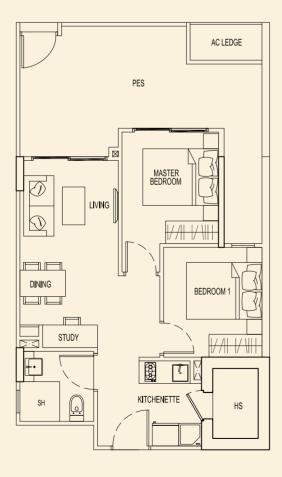

**TYPE 89 C1** 159 sqm / 1711 sqft 3 Bedroom + Study Penthouse #05-89 **TYPE 89 D1** 164 sqm / 1765 sqft 3 Bedroom Penthouse #05-90

AC LEDGE BALCONY BEDROOM 2  $\bigcirc$ BEDROOM 1 DINING LIVING  $\bigcirc$ •~ KITCHENETTE VOID BELOV  $\square$ BATH HS SH ŀ LOWER

BLOCK 89

TYPE 89 E1 118 sqm / 1270 sqft 2 Bedroom Penthouse #05-91

LOWER

LOWER

BLOCK 89

**TYPE 89 G1** 164 sqm / 1765 sqft 3 Bedroom Penthouse #05-93

LOWER

UPPER