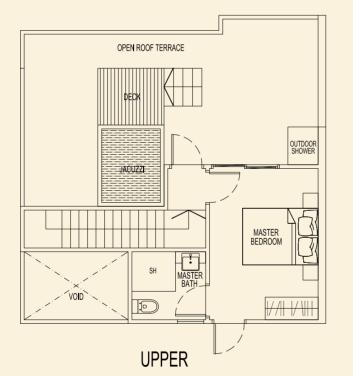

**TYPE 81 A1** 178 sqm / 1916 sqft 3 Bedroom Penthouse #05-52

Ν

UPPER

**TYPE 81 C1** 166 sqm / 1787 sqft 4 Bedroom Penthouse #05-54

LOWER

UPPER

TYPE 81 D1 159 sqm / 1712 sqft 3 Bedroom + Study Penthouse #05-55