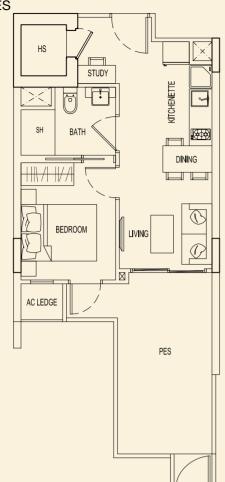

# SITE PLAN

TYPE 71 A2 47 sqm / 506 sqft 1 Bedroom + PES #01-01

# **TYPE 71 C2** 51 sqm / 549 sqft 1 Bedroom + PES #01-03

**TYPE 71 B2** 48 sqm / 517 sqft 1 Bedroom + PES #01-02

**TYPE 71 D2** 47 sqm / 506 sqft 1 Bedroom + PES #01-04

BLOCK 71

Ν