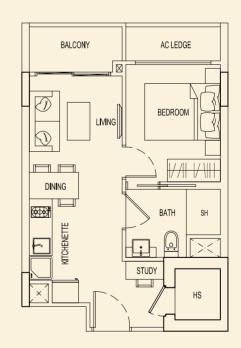

Ν

TYPE 71 E1 172 sqm / 1851 sqft 3 Bedroom Penthouse #05-05

BLOCK 71

**TYPE 73 A2** 48 sqm / 517 sqft 1 Bedroom + PES #01-11

**TYPE 73 B2** 49 sqm / 527 sqft 1 Bedroom + PES #01-12