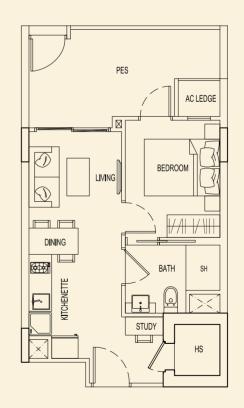

# **TYPE 71 E2** 51 sqm / 549 sqft

1 Bedroom + PES #01-05

**TYPE 71 F2** 47 sqm / 506 sqft 1 Bedroom + PES #01-06

**TYPE 71 H2** 49 sqm / 527 sqft 1 Bedroom + PES #01-08

BLOCK 71

Ν

**TYPE 71 G2** 51 sqm / 549 sqft 1 Bedroom + PES #01-07

**TYPE 71 J2** 48 sqm / 517 sqft 1 Bedroom + PES #01-09

TYPE 71 K2 47 sqm / 506 sqft 1 Bedroom + PES #01-10