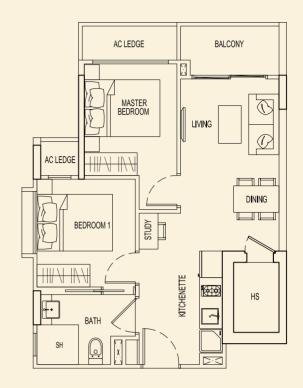

AC LEDGE

AC LEDGE

BEDROOM 1

**TYPE 75 F1** 118 sqm / 1270 sqft 2 Bedroom Penthouse #05-26

E

BALCONY

Ð

TYPE 77 A2 47 sqm / 506 sqft 1 Bedroom + PES #01-32