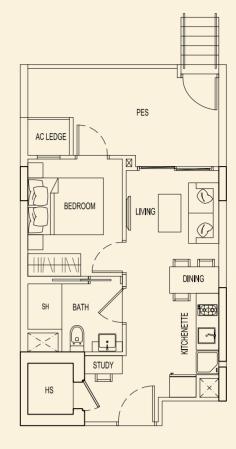

# **TYPE 71 C2** 51 sqm / 549 sqft 1 Bedroom + PES #01-03

**TYPE 71 B2** 48 sqm / 517 sqft 1 Bedroom + PES #01-02

**TYPE 71 D2** 47 sqm / 506 sqft 1 Bedroom + PES #01-04

BLOCK 71

Ν