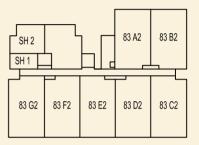

TYPE 83 G2 72 sqm / 775 sqft 2 Bedroom + PES #01-68

TYPE 83 F2 71 sqm / 764 sqft 2 Bedroom + PES #01-67

**SH 1** 15 sqm / 161 sqft #01-69

SH 2 31 sqm / 334 sqft #01-70

TYPE 83 G 56 sqm / 603 sqft 2 Bedroom #02-68 #03-68 #04-68

**TYPE 83 J** 54 sqm / 581 sqft 2 Bedroom #03-70 #04-70

**TYPE 83 H** 54 sqm / 581 sqft 2 Bedroom #03-69 #04-69

| BLOCK 83 |                      |          |      | <b></b>    |      |
|----------|----------------------|----------|------|------------|------|
| N        | –<br>83 н<br>– – – – | 83 J     |      | _]<br>83 A | 83 B |
|          |                      | <br>83 F | 83 E | 83 D       | 83 C |