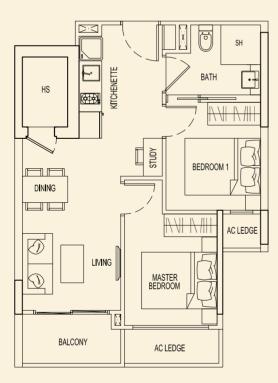

# **TYPE 71 C2** 51 sqm / 549 sqft 1 Bedroom + PES #01-03

**TYPE 71 B2** 48 sqm / 517 sqft 1 Bedroom + PES #01-02

**TYPE 71 D2** 47 sqm / 506 sqft 1 Bedroom + PES #01-04

BLOCK 71

Ν