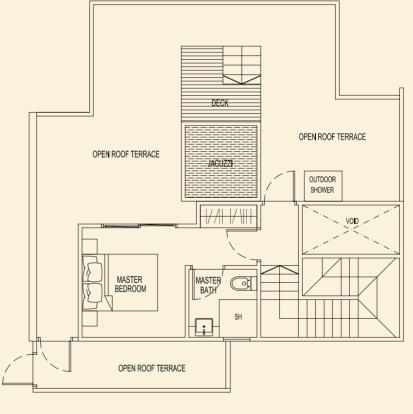

164 sqm / 1765 sqft

3 Bedroom Penthouse

LOWER

AC LEDGE

BALCONY

UPPER

SH MASTER OUTDOOR OUTDOOR OPEN ROOF TERRACE

UPPER