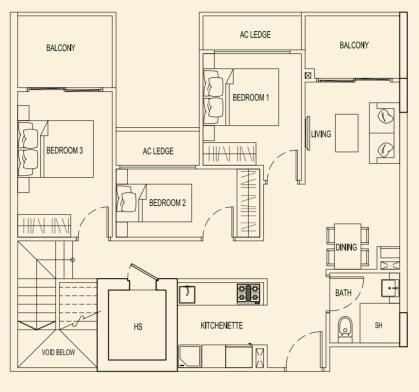

LOWER

BLOCK 77

**TYPE 77 C1** 164 sqm / 1765 sqft 3 Bedroom Penthouse #05-34

-SH HS  $\bigcirc$ BATH KITCHENETTE VOID **~** +#/ <del>||</del>/ \| I LIVING BEDROOM 1 DINING BEDROOM 2 

**TYPE 77 D1** 

#05-35