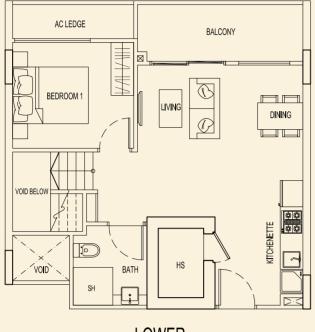

LOWER

BLOCK 77

**TYPE 77 C1** 164 sqm / 1765 sqft 3 Bedroom Penthouse #05-34

-SH HS  $\bigcirc$ BATH KITCHENETTE VOID **~** +#/ <del>||</del>/ \| I LIVING BEDROOM 1 DINING BEDROOM 2 

**TYPE 77 D1** 

#05-35