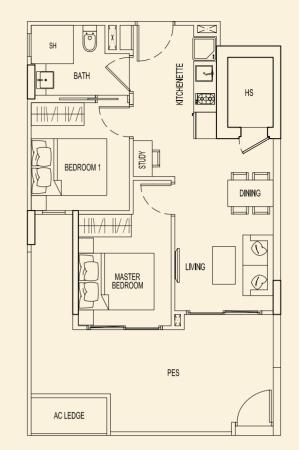

85



#### **TYPE 85 E** 77 sqm / 829 sqft 3 Bedroom #02-75 #03-75 #04-75



#### **TYPE 85 F** 77 sqm / 829 sqft 3 Bedroom #02-76 #03-76 #04-76



# TYPE 85 G

54 sqm / 581 sqft 2 Bedroom #02-77 #03-77 #04-77



# **TYPE 85 H**

54 sqm / 581 sqft 2 Bedroom #02-78 #03-78 #04-78





**TYPE 85 A1** 209 sqm / 2250 sqft 5 Bedroom Penthouse #05-71



LOWER



UPPER



**TYPE 85 B1** 158 sqm / 1701 sqft 3 Bedroom Penthouse #05-72



LOWER



UPPER

**TYPE 85 C1** 151 sqm / 1625 sqft 3 Bedroom Penthouse #05-73



LOWER





**TYPE 85 D1** 151 sqm / 1625 sqft 3 Bedroom Penthouse #05-74









LOWER





UPPER







LOWER



UPPER



TYPE 87 A2 69 sqm / 743 sqft 2 Bedroom + PES #01-79



TYPE 87 C2 90 sqm / 969 sqft 3 Bedroom + PES #01-81



TYPE 87 B2 70 sqm / 753 sqft 2 Bedroom + PES #01-80



TYPE 87 D2 90 sqm / 969 sqft 3 Bedroom + PES #01-82



BLOCK 87



TYPE 87 E2 90 sqm / 969 sqft 3 Bedroom + PES #01-83



### TYPE 87 G2 70 sqm / 753 sqft 2 Bedroom + PES #01-85



TYPE 87 F2 90 sqm / 969 sqft 3 Bedroom + PES #01-84



**TYPE 87 H2** 69 sqm / 743 sqft

2 Bedroom + PES #01-86



BLOCK 87



**TYPE 87 A** 54 sqm / 581 sqft 2 Bedroom #02-79 #03-79 #04-79



**TYPE 87 B** 54 sqm / 581 sqft 2 Bedroom #02-80 #03-80 #04-80



**TYPE 87 C** 77 sqm / 829 sqft 3 Bedroom #02-81 #03-81 #04-81



TYPE 87 D 77 sqm / 829 sqft

3 Bedroom #02-82 #03-82 #04-82





### **TYPE 87 E** 77 sqm / 829 sqft 3 Bedroom #02-83 #03-83 #04-83



### TYPE 87 F 77 sqm / 829 sqft 3 Bedroom #02-84 #03-84 #04-84



### **TYPE 87 G** 54 sqm / 581 sqft 2 Bedroom #02-85

#03-85 #04-85



# **TYPE 87 H**

54