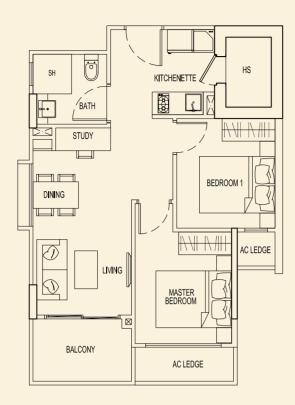

#### TYPE 81 C2 71 sqm / 764 sqft 2 Bedroom + PES #01-54

TYPE 81 D2 71 sqm / 764 sqft

2 Bedroom + PES #01-55

BLOCK 81

Ν

TYPE 81 E2 71 sqm / 764 sqft 2 Bedroom + PES #01-56

**TYPE 81 H2** 47 sqm / 506 sqft 1 Bedroom + PES #01-59

TYPE 81 F2 71 sqm / 764 sqft 2 Bedroom + PES #01-57

**TYPE 81 J2** 47 sqm / 506 sqft 1 Bedroom + PES #01-60

BLOCK 81

Ν

TYPE 81 K2 47 sqm / 506 sqft 1 Bedroom + PES #01-61