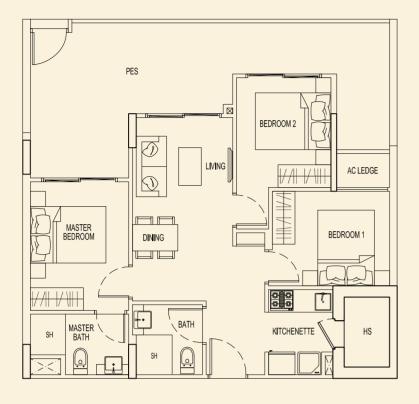

|      | _]<br>83 A | 83 B |
|          |                      | <br>83 F | 83 E | 83 D       | 83 C |

**TYPE 83 A1** 222 sqm / 2390 sqft 5 Bedroom Penthouse #05-62



LOWER



UPPER



**TYPE 83 B1** 215 sqm / 2314 sqft 5 Bedroom Penthouse #05-63







UPPER

BLOCK 83



**TYPE 83 C1** 166 sqm / 1787 sqft 4 Bedroom Penthouse #05-64



LOWER



UPPER

**TYPE 83 D1** 166 sqm / 1787 sqft 3 Bedroom + Study Penthouse #05-65



LOWER





**TYPE 83 E1** 209 sqm / 2250 sqft 5 Bedroom Penthouse #05-66



LOWER





TYPE 85 A2 69 sqm / 743 sqft 2 Bedroom + PES #01-71



TYPE 85 C2 90 sqm / 969 sqft 3 Bedroom + PES #01-73



**TYPE 85 B2** 70 sqm / 753 sqft 2 Bedroom + PES #01-72



TYPE 85 D2 90 sqm / 969 sqft 3 Bedroom + PES #01-74





TYPE 85 E2 90 sqm / 969 sqft 3 Bedroom + PES #01-75



#### TYPE 85 G2 70 sqm / 753 sqft 2 Bedroom + PES #01-77



TYPE 85 F2 90 sqm / 969 sqft 3 Bedroom + PES #01-76



## TYPE 85 H2 69 sqm / 743 sqft

2 Bedroom + PES #01-78





**TYPE 85 A** 54 sqm / 581 sqft 2 Bedroom #02-71 #03-71 #04-71



**TYPE 85 B** 54 sqm / 581 sqft 2 Bedroom #02-72 #03-72 #04-72



#### **TYPE 85 C** 77 sqm / 829 sqft 3 Bedroom #02-73 #03-73 #04-73



# TYPE 85 D

77 sqm / 829 sqft 3 Bedroom #02-74 #03-74 #04-74



### BLOCK 85



#### **TYPE 85 E** 77 sqm / 829 sqft 3 Bedroom #02-75 #03-75 #04-75



#### **TYPE 85 F** 77 sqm / 829 sqft 3 Bedroom #02-76 #03-76 #04-76



# TYPE 85 G

54 sqm / 581 sqft 2 Bedroom #02-77 #03-77 #04-77



# **TYPE 85 H**

54 sqm / 581 sqft 2 Bedroom #02-78 #03-78 #04-78





**TYPE 85 A1** 209 sqm / 2250 sqft 5 Bedroom Penthouse #05-7