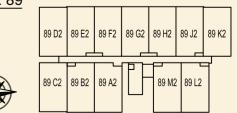

## BLOCK 89 N 89 D2 89 E2 89 F2 89 G2 89 H2 89 J2 89 K2 89 C2 89 B2 89 A2 89 M2 89 L2

**TYPE 89 A** 40 sqm / 431 sqft 1 Bedroom #02-87 #03-87 #04-87

**TYPE 89 B** 40 sqm / 431 sqft 1 Bedroom #02-88 #03-88 #04-88