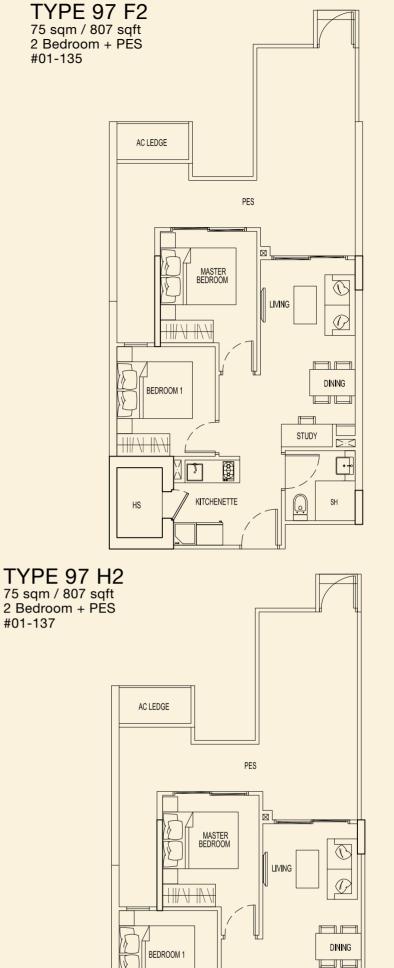

**TYPE 97 D** 56 sqm / 603 sqft 2 Bedroom #02-133 #03-133 #04-133

**TYPE 97 E** 56 sqm / 603 sqft 2 Bedroom #02-134 #03-134 #04-134

# TYPE 97 F

56 sqm / 603 sqft 2 Bedroom #02-135 #03-135 #04-135

BLOCK 97

TYPE 97 G 56 sqm / 603 sqft 2 Bedroom #02-136 #03-136 #04-136

**TYPE 97 H** 56 sqm / 603 sqft 2 Bedroom #02-137 #03-137 #04-137

**TYPE 97 J** 40 sqm / 431 sqft 1 Bedroom #02-138 #03-138 #04-138