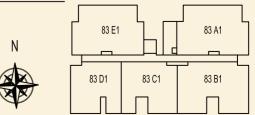

#### TYPE 83 C2 71 sqm / 764 sqft 2 Bedroom + PES #01-64

**TYPE 83 B2** 70 sqm / 753 sqft 2 Bedroom + PES #01-63

TYPE 83 D2 71 sqm / 764 sqft

2 Bedroom + PES #01-65

BLOCK 83

Ν

TYPE 83 E2 71 sqm / 764 sqft 2 Bedroom + PES #01-66