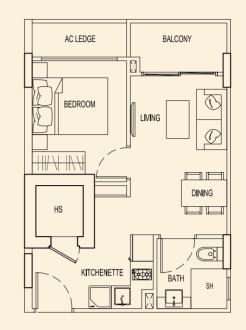

1 Bedroom + PES #01-118



TYPE 93 M2 47 sqm / 506 sqft 1 Bedroom + PES #01-119





TYPE 93 A 40 sqm / 431 sqft 1 Bedroom #02-108 #03-108 #04-108



**TYPE 93 B** 40 sqm / 431 sqft 1 Bedroom #02-109 #03-109 #04-109



### **TYPE 93 C** 40 sqm / 431 sqft 1 Bedroom #02-110 #03-110 #04-110



### **TYPE 93 D** 40 sqm / 431 sqft 1 Bedroom #02-111 #03-111 #04-111



### <u>BLOCK 93</u>



**TYPE 93 E** 40 sqm / 431 sqft 1 Bedroom #02-112 #03-112 #04-112



TYPE 93 F 40 sqm / 431 sqft 1 Bedroom #02-113 #03-113 #04-113



#### TYPE 93 G 40 sqm / 431 sqft 1 Bedroom #02-114 #03-114 #04-114



## **TYPE 93 H** 40 sqm / 431 sqft 1 Bedroom

#02-115 #03-115 #04-115





**TYPE 93 J** 40 sqm / 431 sqft 1 Bedroom #02-116 #03-116 #04-116



TYPE 93 K 40 sqm / 431 sqft 1 Bedroom #02-117 #03-117 #04-117



### TYPE 93 L 40 sqm / 431 sqft 1 Bedroom #02-118 #03-118 #04-118



## **TYPE 93 M** 40 sqm / 431 sqft 1 Bedroom #02-119 #03-119

#03-119 #04-119





The above plans are subject to changes as maybe approved by relevant authorities. Plans are not drawn to scale.





















**TYPE 93 A1** 118 sqm / 1270 sqft 2 Bedroom Penthouse #05-108 **TYPE 93 B1** 124 sqm / 1335 sqft 2 Bedroom Penthouse #05-109 **TYPE 93 C1** 159 sqm / 1711 sqft 3 Bedroom + Study Penthouse #05-110 **TYPE 93 D1** 164 sqm / 1765 sqft 3 Bedroom Penthouse #05-111











**TYPE 93 E1** 118 sqm / 1270 sqft 2 Bedroom Penthouse #05-112

> AC LEDGE BALCONY  $\boxtimes$  $\bigcirc$ BEDROOM 1 LIVING DINING  $( \mathcal{P}$ VOID BELOW 00 00 KITCHENETTE :0 ŝ HS BATH SH -

LOWER

**TYPE 93 F1** 123 sqm / 1324 sqft 2 B