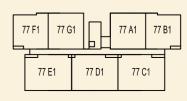

AC LEDGE

AC LEDGE

BEDROOM 1

**TYPE 75 F1** 118 sqm / 1270 sqft 2 Bedroom Penthouse #05-26

E

BALCONY

Ð

TYPE 77 A2 47 sqm / 506 sqft 1 Bedroom + PES #01-32

**TYPE 77 B2** 47 sqm / 506 sqft 1 Bedroom + PES #01-33

**TYPE 77 C2** 49 sqm / 527 sqft 1 Bedroom + PES #01-34

**TYPE 77 D2** 48 sqm / 517 sqft 1 Bedroom + PES #01-35

BLOCK 77

TYPE 77 E2 47 sqm / 506 sqft 1 Bedroom + PES #01-36

**TYPE 77 F2** 47 sqm / 506 sqft 1 Bedroom + PES #01-37

TYPE 77 G2 47 sqm / 506 sqft 1 Bedroom + PES #01-38

**TYPE 77 H2** 47 sqm / 506 sqft 1 Bedroom + PES #01-39

BLOCK 77

**TYPE 77 J2** 48 sqm / 517 sqft 1 Bedroom + PES #01-40