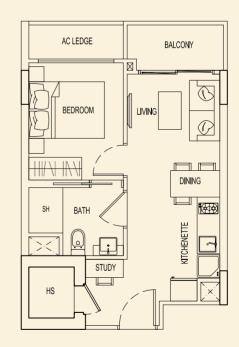

# SITE PLAN

TYPE 71 A2 47 sqm / 506 sqft 1 Bedroom + PES #01-01

# **TYPE 71 C2** 51 sqm / 549 sqft 1 Bedroom + PES #01-03

**TYPE 71 B2** 48 sqm / 517 sqft 1 Bedroom + PES #01-02

**TYPE 71 D2** 47 sqm / 506 sqft 1 Bedroom + PES #01-04

BLOCK 71

Ν