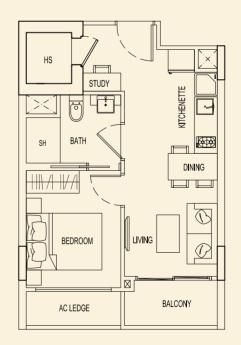

AC LEDGE

AC LEDGE

BEDROOM 1

**TYPE 75 F1** 118 sqm / 1270 sqft 2 Bedroom Penthouse #05-26

E

BALCONY

Ð

TYPE 77 A2 47 sqm / 506 sqft 1 Bedroom + PES #01-32