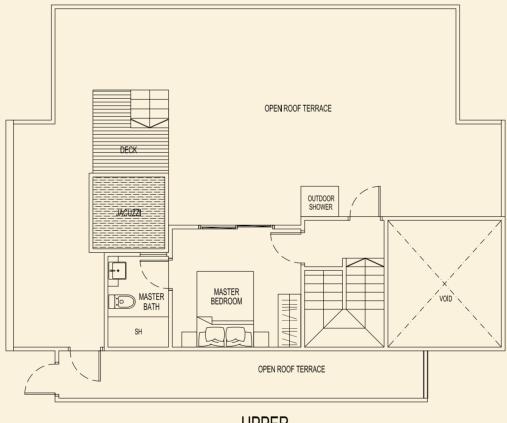

**TYPE 89 C1** 159 sqm / 1711 sqft 3 Bedroom + Study Penthouse #05-89 **TYPE 89 D1** 164 sqm / 1765 sqft 3 Bedroom Penthouse #05-90

AC LEDGE BALCONY BEDROOM 2  $\bigcirc$ BEDROOM 1 DINING LIVING  $\bigcirc$ •~ KITCHENETTE VOID BELOV  $\square$ BATH HS SH ŀ LOWER