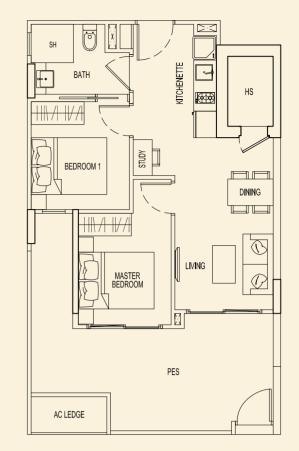

# **TYPE 71 C2** 51 sqm / 549 sqft 1 Bedroom + PES #01-03

**TYPE 71 B2** 48 sqm / 517 sqft 1 Bedroom + PES #01-02

**TYPE 71 D2** 47 sqm / 506 sqft 1 Bedroom + PES #01-04

BLOCK 71

Ν