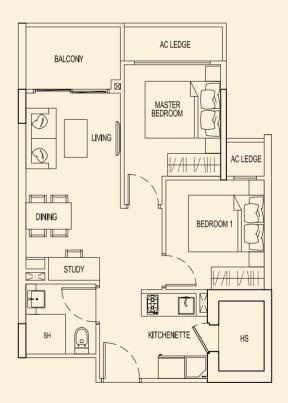

# **TYPE 71 E2** 51 sqm / 549 sqft

1 Bedroom + PES #01-05

**TYPE 71 F2** 47 sqm / 506 sqft 1 Bedroom + PES #01-06

**TYPE 71 H2** 49 sqm / 527 sqft 1 Bedroom + PES #01-08

BLOCK 71

Ν

**TYPE 71 G2** 51 sqm / 549 sqft 1 Bedroom + PES #01-07

**TYPE 71 J2** 48 sqm / 517 sqft 1 Bedroom + PES #01-09

TYPE 71 K2 47 sqm / 506 sqft 1 Bedroom + PES #01-10