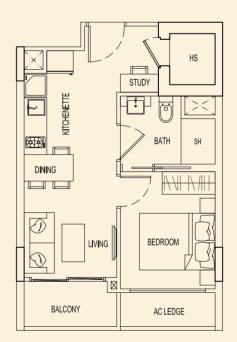

**TYPE 97 D** 56 sqm / 603 sqft 2 Bedroom #02-133 #03-133 #04-133

**TYPE 97 E** 56 sqm / 603 sqft 2 Bedroom #02-134 #03-134 #04-134

# TYPE 97 F

56 sqm / 603 sqft 2 Bedroom #02-135 #03-135 #04-135

BLOCK 97

TYPE 97 G 56 sqm / 603 sqft 2 Bedroom #02-136 #03-136 #04-136

**TYPE 97 H** 56 sqm / 603 sqft 2 Bedroom #02-137 #03-137 #04-137

**TYPE 97 J** 40 sqm / 431 sqft 1 Bedroom #02-138 #03-138 #04-138