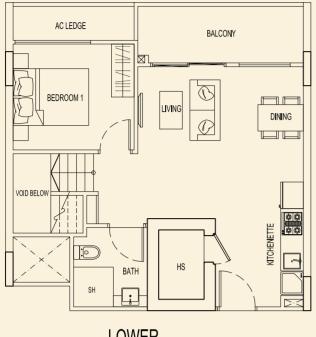

BLOCK 89

TYPE 89 E1 118 sqm / 1270 sqft 2 Bedroom Penthouse #05-91

LOWER

LOWER

BLOCK 89

**TYPE 89 G1** 164 sqm / 1765 sqft 3 Bedroom Penthouse #05-93

LOWER

UPPER