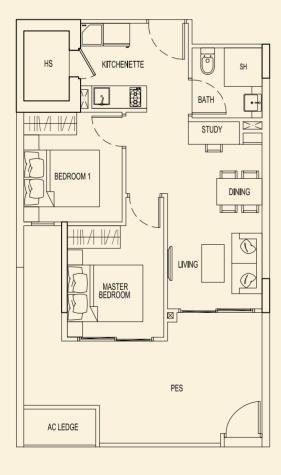

Ν

TYPE 71 E1 172 sqm / 1851 sqft 3 Bedroom Penthouse #05-05

BLOCK 71

**TYPE 73 A2** 48 sqm / 517 sqft 1 Bedroom + PES #01-11

**TYPE 73 B2** 49 sqm / 527 sqft 1 Bedroom + PES #01-12