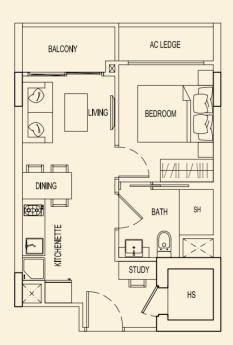

t

2 Bedroom + PES #01-16



# **TYPE 73 H2** 75 sqm / 807 sqft

75 sqm / 807 sqft 2 Bedroom + PES #01-18



**TYPE 73 J2** 48 sqm / 517 sqft 1 Bedroom + PES #01-19



**TYPE 73 A** 40 sqm / 431 sqft 1 Bedroom #02-11 #03-11 #04-11



TYPE 73 K2 48 sqm / 517 sqft 1 Bedroom + PES #01-20





# TYPE 73 B 40 sqm / 431 sqft

1 Bedroom #02-12 #03-12 #04-12



# BLOCK 73



**TYPE 73 C** 40 sqm / 431 sqft 1 Bedroom #02-13 #03-13 #04-13



**TYPE 73 D** 56 sqm / 603 sqft 2 Bedroom #02-14 #03-14 #04-14



## **TYPE 73 E** 56 sqm / 603 sqft 2 Bedroom #02-15

#03-15 #04-15



# **TYPE 73 F** 56 sqm / 603 sqft

56 sqm / 603 sqf 2 Bedroom #02-16 #03-16 #04-16



BLOCK 73



**TYPE 73 G** 56 sqm / 603 sqft 2 Bedroom #02-17 #03-17 #04-17



**TYPE 73 J** 40 sqm / 431 sqft 1 Bedroom #02-19 #03-19 #04-19



**TYPE 73 H** 56 sqm / 603 sqft 2 Bedroom #02-18 #03-18 #04-18



**TYPE 73 K** 40 sqm / 431 sqft 1 Bedroom #02-20

#02-20 #03-20 #04-20



# BLOCK 73



73 J 73 K 73 A 73 B 73 C 73 H 73 G 73 F 73 E 73 D

**TYPE 73 A1** 118 sqm / 1270 sqft 2 Bedroom Penthouse #05-11



LOWER

**TYPE 73 B1** 117 sqm / 1259 sqft 2 Bedroom Penthouse #05-12



LOWER





BLOCK 73



TYPE 73 C1 159 sqm / 1711 sqft 3 Bedroom + Study Penthouse #05-13







UPPER

**TYPE 73 D1** 166 sqm / 1787 sqft 4 Bedroom Penthouse #05-14



LOWER



BLOCK 73

Ν



**TYPE 73 E1** 216 sqm / 2325 sqft 5 Bedroom Penthouse #05-15







UPPER

BLOCK 73



The above plans are subject to changes as maybe approved by relevant authorities. Plans are not drawn to scale.



BLOCK 73

Ν









**TYPE 73 F1** 178 sqm / 1916 sqft 3 Bed