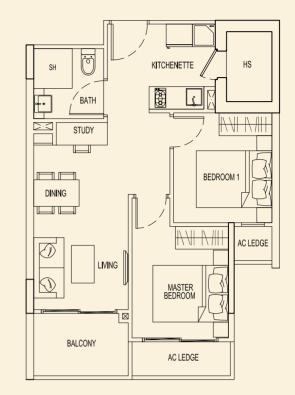

#### **TYPE 83 A** 54 sqm / 581 sqft 2 Bedroom #02-62 #03-62 #04-62

### TYPE 83 B 54 sqm / 581 sqft 2 Bedroom

2 Bedroom #02-63 #03-63 #04-63