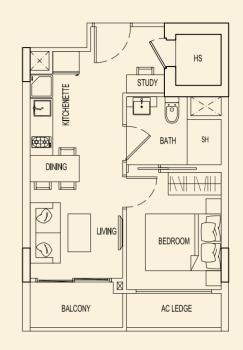

UPPER

Ν

**TYPE 93 A2** 47 sqm / 506 sqft 1 Bedroom + PES #01-108

**TYPE 93 C2** 49 sqm / 527 sqft 1 Bedroom + PES #01-110

**TYPE 93 B2** 47 sqm / 506 sqft 1 Bedroom + PES #01-109

**TYPE 93 D2** 49 sqm / 527 sqft 1 Bedroom + PES #01-111

**TYPE 93 E2** 47 sqm / 506 sqft 1 Bedroom + PES #01-112

**TYPE 93 F2** 47 sqm / 506 sqft 1 Bedroom + PES #01-113

TYPE 93 G2 47 sqm / 506 sqft 1 Bedroom + PES #01-114

**TYPE 93 H2** 47 sqm / 506 sqft 1 Bedroom + PES #01-115