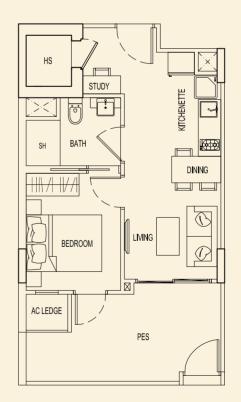

AC LEDGE

AC LEDGE

BEDROOM 1

**TYPE 75 F1** 118 sqm / 1270 sqft 2 Bedroom Penthouse #05-26

E

BALCONY

Ð

TYPE 77 A2 47 sqm / 506 sqft 1 Bedroom + PES #01-32