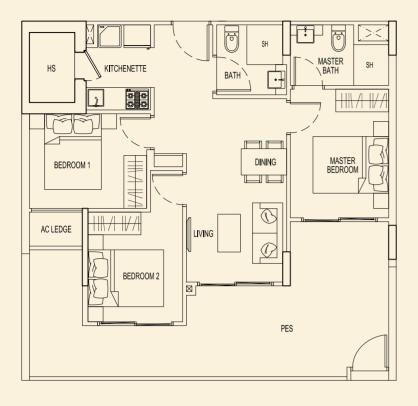

**TYPE 77 G1** 118 sqm / 1270 sqft 2 Bedroom Penthouse #05-38

OPEN ROOF TERRACE

TYPE 79 A2 69 sqm / 743 sqft 2 Bedroom + PES #01-44

TYPE 79 C2 90 sqm / 969 sqft 3 Bedroom + PES #01-46

TYPE 79 B2 70 sqm / 753 sqft 2 Bedroom + PES #01-45

**TYPE 79 D2** 90 sqm / 969 sqft 3 Bedroom + PES #01-47

TYPE 79 E2 90 sqm / 969 sqft 3 Bedroom + PES #01-48

## **TYPE 79 G2** 70 sqm / 753 sqft 2 Bedroom + PES #01-50

TYPE 79 F2 90 sqm / 969 sqft 3 Bedroom + PES #01-49

**TYPE 79 H2** 69 sqm / 743 sqft 2 Bedroom + PES #01-51

**TYPE 79 A** 54 sqm / 581 sqft 2 Bedroom #02-44 #03-44 #04-44