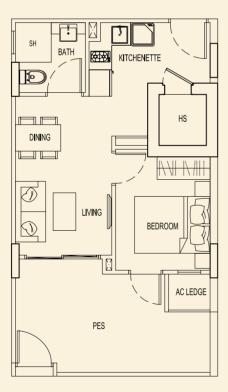

# **TYPE 71 C2** 51 sqm / 549 sqft 1 Bedroom + PES #01-03

**TYPE 71 B2** 48 sqm / 517 sqft 1 Bedroom + PES #01-02

**TYPE 71 D2** 47 sqm / 506 sqft 1 Bedroom + PES #01-04

BLOCK 71

Ν