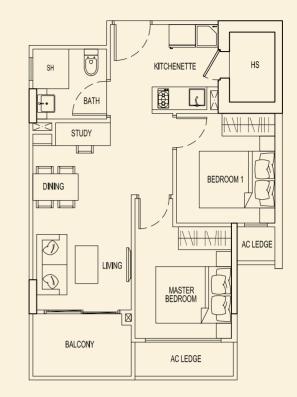

5 sqm / 807 sqft 2 Bedroom + PES #01-18



**TYPE 73 J2** 48 sqm / 517 sqft 1 Bedroom + PES #01-19



**TYPE 73 A** 40 sqm / 431 sqft 1 Bedroom #02-11 #03-11 #04-11



TYPE 73 K2 48 sqm / 517 sqft 1 Bedroom + PES #01-20





# TYPE 73 B 40 sqm / 431 sqft

1 Bedroom #02-12 #03-12 #04-12



# BLOCK 73



**TYPE 73 C** 40 sqm / 431 sqft 1 Bedroom #02-13 #03-13 #04-13



**TYPE 73 D** 56 sqm / 603 sqft 2 Bedroom #02-14 #03-14 #04-14



## **TYPE 73 E** 56 sqm / 603 sqft 2 Bedroom #02-15

#03-15 #04-15



# **TYPE 73 F** 56 sqm / 603 sqft

56 sqm / 603 sqf 2 Bedroom #02-16 #03-16 #04-16



BLOCK 73



**TYPE 73 G** 56 sqm / 603 sqft 2 Bedroom #02-17 #03-17 #04-17



**TYPE 73 J** 40 sqm / 431 sqft 1 Bedroom #02-19 #03-19 #04-19



**TYPE 73 H** 56 sqm / 603 sqft 2 Bedroom #02-18 #03-18 #04-18



**TYPE 73 K** 40 sqm / 431 sqft 1 Bedroom #02-20

#02-20 #03-20 #04-20



# BLOCK 73



73 J 73 K 73 A 73 B 73 C 73 H 73 G 73 F 73 E 73 D

**TYPE 73 A1** 118 sqm / 1270 sqft 2 Bedroom Penthouse #05-11



LOWER

**TYPE 73 B1** 117 sqm / 1259 sqft 2 Bedroom Penthouse #05-12



LOWER





BLOCK 73



TYPE 73 C1 159 sqm / 1711 sqft 3 Bedroom + Study Penthouse #05-13







UPPER

**TYPE 73 D1** 166 sqm / 1787 sqft 4 Bedroom Penthouse #05-14



LOWER



BLOCK 73

Ν



**TYPE 73 E1** 216 sqm / 2325 sqft 5 Bedroom Penthouse #05-15







UPPER

BLOCK 73



The above plans are subject to changes as maybe approved by relevant authorities. Plans are not drawn to scale.



BLOCK 73

Ν









**TYPE 73 F1** 178 sqm / 1916 sqft 3 Bedroom Penthouse #05-16 **TYPE 75 A2** 48 sqm / 517 sqft 1 Bedroom +