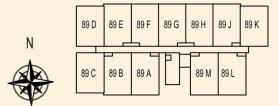

**TYPE 89 G2** 47 sqm / 506 sqft 1 Bedroom + PES #01-93

**TYPE 89 H2** 47 sqm / 506 sqft 1 Bedroom + PES #01-94

BLOCK 89

Ν

TYPE 89 J2 47 sqm / 506 sqft 1 Bedroom + PES #01-95

TYPE 89 K2 49 sqm / 527 sqft 1 Bedroom + PES #01-96

## BLOCK 89 N 89 D2 89 E2 89 F2 89 G2 89 H2 89 J2 89 K2 89 C2 89 B2 89 A2 89 M2 89 L2

**TYPE 89 A** 40 sqm / 431 sqft 1 Bedroom #02-87 #03-87 #04-87

**TYPE 89 B** 40 sqm / 431 sqft 1 Bedroom #02-88 #03-88 #04-88