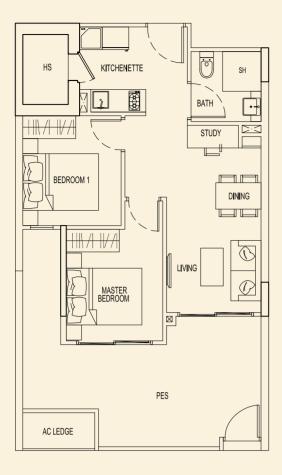

#### **TYPE 81 B2** 48 sqm / 517 sqft 1 Bedroom + PES #01-53

#### TYPE 81 C2 71 sqm / 764 sqft 2 Bedroom + PES #01-54

TYPE 81 D2 71 sqm / 764 sqft

2 Bedroom + PES #01-55

BLOCK 81

Ν

TYPE 81 E2 71 sqm / 764 sqft 2 Bedroom + PES #01-56

**TYPE 81 H2** 47 sqm / 506 sqft 1 Bedroom + PES #01-59