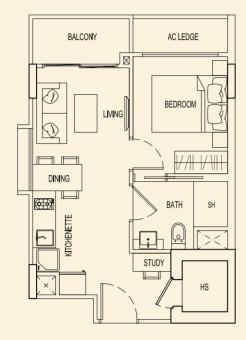

**TYPE 95 B2** 48 sqm / 517 sqft 1 Bedroom + PES #01-121

**TYPE 95 D2** 47 sqm / 506 sqft 1 Bedroom + PES #01-123

BLOCK 95

**TYPE 95 E2** 47 sqm / 506 sqft 1 Bedroom + PES #01-124

**TYPE 95 F2** 47 sqm / 506 sqft 1 Bedroom + PES #01-125