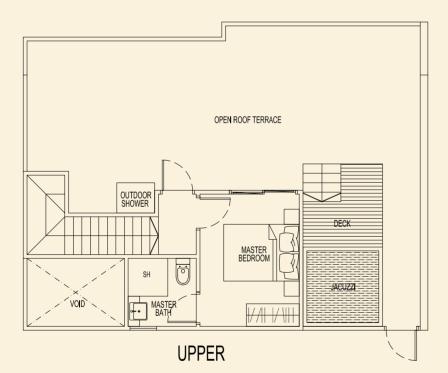

sqft 1 Bedroom #02-145 #03-145 #04-145



#### **TYPE 99 G** 40 sqm / 431 sqft 1 Bedroom #02-146 #03-146 #04-146



## TYPE 99 H 40 sqm / 431 sqft 1 Bedroom

#02-147 #03-147 #04-147





**TYPE 99 J** 40 sqm / 431 sqft 1 Bedroom #02-148 #03-148 #04-148



**TYPE 99 K** 40 sqm / 431 sqft 1 Bedroom #02-149 #03-149 #04-149



#### **TYPE 99 L** 40 sqm / 431 sqft 1 Bedroom #02-150 #03-150 #04-150



## **TYPE 99 M** 40 sqm / 431 sqft

40 sqm / 431 sq 1 Bedroom #02-151 #03-151 #04-151







BLOCK 99













LOWER

**TYPE 99 A1** 118 sqm / 1270 sqft 2 Bedroom Penthouse #05-140 **TYPE 99 B1** 124 sqm / 1335 sqft 2 Bedroom Penthouse #05-141 **TYPE 99 C1** 159 sqm / 1711 sqft 3 Bedroom + Study Penthouse #05-142 **TYPE 99 D1** 164 sqm / 1765 sqft 3 Bedroom Penthouse #05-143



LOWER



LOWER







**TYPE 99 E1** 118 sqm / 1270 sqft 2 Bedroom Penthouse #05-144 **TYPE 99 F1** 123 sqm / 1324 sqft 2 Bedroom Penthouse #05-145



LOWER



LOWER





BLOCK 99



**TYPE 99 G1** 164 sqm / 1745 sqft 3 Bedroom Penthouse #05-146



LOWER



UPPER

# **SPECIFICATIONS**

#### **RESIDENTIAL SPECIFICATIONS**

- 1) FOUNDATION Concrete raft foundation
- 2) SUPERSTRUCTURE
- Reinforced concrete using Grade 30 concrete manufactured from Portland Cement complying with SS26 steel reinforcement bar complying with SS22
- 3) WALLS a) External Wall: Reinforced concrete and/or clay bricks
   b) Internal Wall : Reinforced concrete and/or clay bricks and/or dry walls
- ROOF Reinforced concrete roof with appropriate waterproofing system and/or insulated metal roofing system 4)
- 5) CEILING a) Apartment Unit