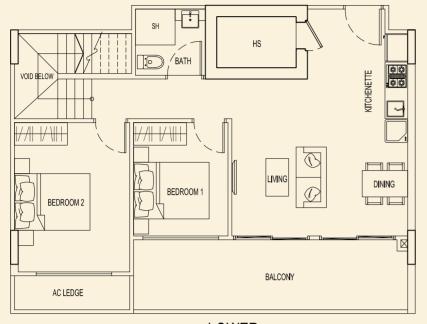

## BLOCK 95

**TYPE 95 A1** 164 sqm / 1765 sqft 3 Bedroom Penthouse #05-120

LOWER

UPPER

BLOCK 95

Ν

**TYPE 95 C1** 164 sqm / 1765 sqft 3 Bedroom Penthouse #05-122

LOWER