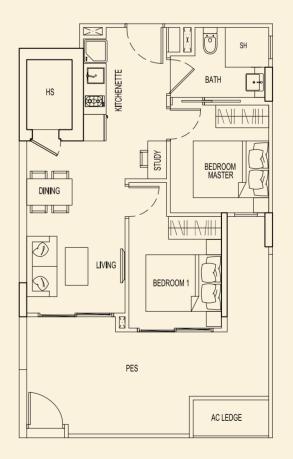

TYPE 91 A2 69 sqm / 743 sqft 2 Bedroom + PES #01-99

**TYPE 91 C2** 72 sqm / 775 sqft 2 Bedroom + PES #01-101

TYPE 91 B2 70 sqm / 753 sqft 2 Bedroom + PES #01-100

**TYPE 91 D2** 71 sqm / 764 sqft

2 Bedroom + PES #01-102