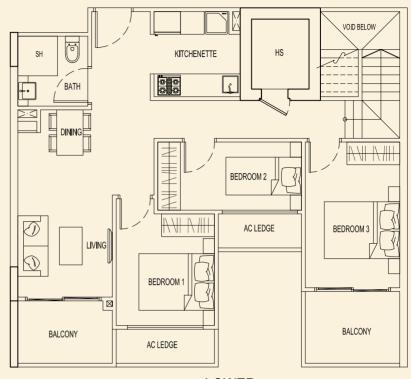

## **TYPE 71 A** 40 sqm / 431 sqft 1 Bedroom #02-01 #03-01 #04-01

## **TYPE 71 B** 40 sqm / 431 sqft 1 Bedroom #02-02 #03-02 #04-02

BLOCK 71

**TYPE 71 C** 40 sqm / 431 sqft 1 Bedroom #02-03 #03-03 #04-03

**TYPE 71 D** 40 sqm / 431 sqft 1 Bedroom #02-04 #03-04 #04-04

## **TYPE 71 E** 40 sqm / 431 sqft 1 Bedroom #02-05 #03-05 #04-05

**TYPE 71 F** 40 sqm / 431 sqft 1 Bedroom #02-06 #03-06 #04-06

BLOCK 71

**TYPE 71 G** 40 sqm / 431 sqft 1 Bedroom #02-07 #03-07 #04-07

**TYPE 71 H** 40 sqm / 431 sqft 1 Bedroom #02-08 #03-08 #04-08

**TYPE 71 J** 40 sqm / 431 sqft 1 Bedroom #02-09 #03-09 #04-09

TYPE 71 K 40 sqm / 431 sqft 1 Bedroom #02-10 #03-10 #04-10

BLOCK 71

**TYPE 71 A1** 164 sqm / 1765 sqft 3 Bedroom Penthouse #05-01 **TYPE 71 B1** 164 sqm / 1765 sqft 3 Bedroom Penthouse #05-02