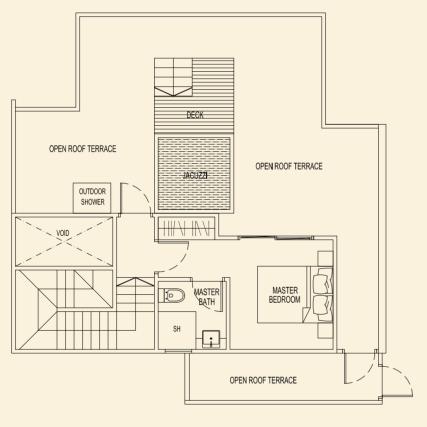

# **TYPE 85 H**

54 sqm / 581 sqft 2 Bedroom #02-78 #03-78 #04-78

**TYPE 85 A1** 209 sqm / 2250 sqft 5 Bedroom Penthouse #05-71

LOWER

UPPER

**TYPE 85 B1** 158 sqm / 1701 sqft 3 Bedroom Penthouse #05-72

LOWER

UPPER

**TYPE 85 C1** 151 sqm / 1625 sqft 3 Bedroom Penthouse #05-73

LOWER

**TYPE 85 D1** 151 sqm / 1625 sqft 3 Bedroom Penthouse #05-74

LOWER

UPPER

LOWER

UPPER