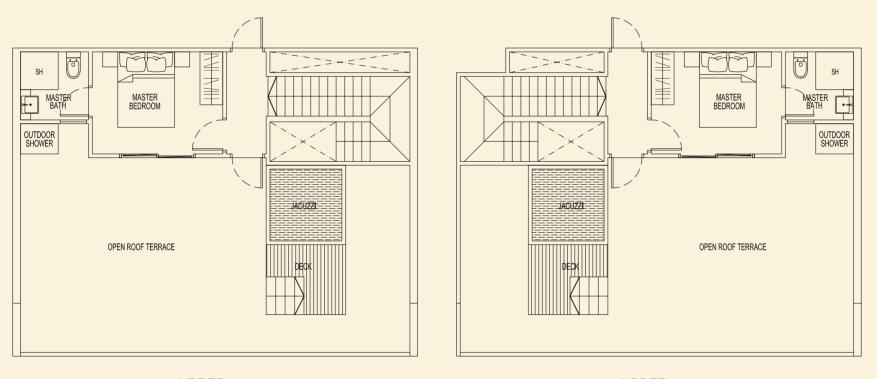

164 sqm / 1765 sqft

3 Bedroom Penthouse

LOWER

AC LEDGE

BALCONY

UPPER

SH MASTER OUTDOOR OUTDOOR OPEN ROOF TERRACE

UPPER