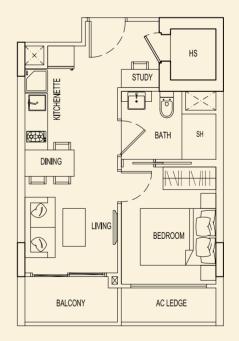

# **TYPE 71 C2** 51 sqm / 549 sqft 1 Bedroom + PES #01-03

**TYPE 71 B2** 48 sqm / 517 sqft 1 Bedroom + PES #01-02

**TYPE 71 D2** 47 sqm / 506 sqft 1 Bedroom + PES #01-04

BLOCK 71

Ν