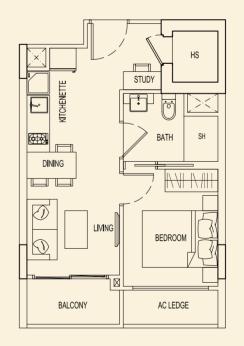

# **TYPE 71 E2** 51 sqm / 549 sqft

1 Bedroom + PES #01-05

**TYPE 71 F2** 47 sqm / 506 sqft 1 Bedroom + PES #01-06

**TYPE 71 H2** 49 sqm / 527 sqft 1 Bedroom + PES #01-08

BLOCK 71

Ν

**TYPE 71 G2** 51 sqm / 549 sqft 1 Bedroom + PES #01-07