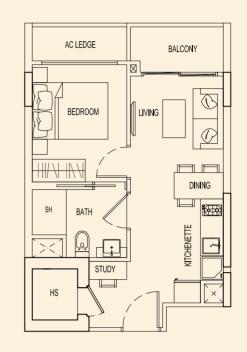

YPE 77 B2** 47 sqm / 506 sqft 1 Bedroom + PES #01-33



**TYPE 77 C2** 49 sqm / 527 sqft 1 Bedroom + PES #01-34



**TYPE 77 D2** 48 sqm / 517 sqft 1 Bedroom + PES #01-35



BLOCK 77



TYPE 77 E2 47 sqm / 506 sqft 1 Bedroom + PES #01-36



**TYPE 77 F2** 47 sqm / 506 sqft 1 Bedroom + PES #01-37



TYPE 77 G2 47 sqm / 506 sqft 1 Bedroom + PES #01-38



**TYPE 77 H2** 47 sqm / 506 sqft 1 Bedroom + PES #01-39



BLOCK 77



**TYPE 77 J2** 48 sqm / 517 sqft 1 Bedroom + PES #01-40



TYPE 77 K2 49 sqm / 527 sqft 1 Bedroom + PES #01-41



**TYPE 77 L2** 47 sqm / 506 sqft 1 Bedroom + PES #01-42



**TYPE 77 M2** 47 sqm / 506 sqft 1 Bedroom + PES #01-43



BLOCK 77



**TYPE 77 A** 40 sqm / 431 sqft 1 Bedroom #02-32 #03-32 #04-32



**TYPE 77 B** 40 sqm / 431 sqft 1 Bedroom #02-33 #03-33 #04-33



## **TYPE 77 C** 40 sqm / 431 sqft 1 Bedroom #02-34 #03-34 #04-34



**TYPE 77 D** 40 sqm / 431 sqft 1 Bedroom #02-35 #03-35 #04-35



BLOCK 77



**TYPE 77 E** 40 sqm / 431 sqft 1 Bedroom #02-36 #03-36 #04-36



**TYPE 77 F** 40 sqm / 431 sqft 1 Bedroom #02-37 #03-37 #04-37



#### TYPE 77 G 40 sqm / 431 sqft 1 Bedroom #02-38 #03-38 #04-38



#### **TYPE 77 H** 40 sqm / 431 sqft 1 Bedroom #02-39 #03-39 #04-39



# BLOCK 77

Ν



**TYPE 77 J** 40 sqm / 431 sqft 1 Bedroom #02-40 #03-40 #04-40



#### TYPE 77 K 40 sqm / 431 sqft 1 Bedroom #02-41 #03-41 #04-41



#### TYPE 77 L 40 sqm / 431 sqft 1 Bedroom #02-42 #03-42 #04-42



#### **TYPE 77 M** 40 sqm / 431 sqft 1 Bedroom #02-43 #03-43 #04-43



BLOCK 77

Ν



**TYPE 77 A1** 118 sqm / 1270 sqft 2 Bedroom Penthouse #05-32



LOWER

**TYPE