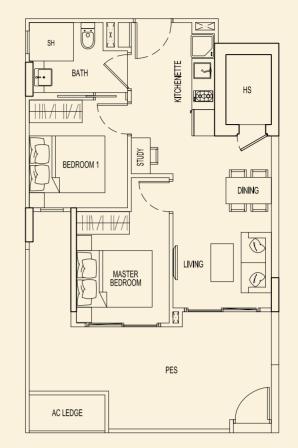

BLOCK 89

TYPE 89 E1 118 sqm / 1270 sqft 2 Bedroom Penthouse #05-91

LOWER

LOWER

BLOCK 89

**TYPE 89 G1** 164 sqm / 1765 sqft 3 Bedroom Penthouse #05-93

LOWER

UPPER