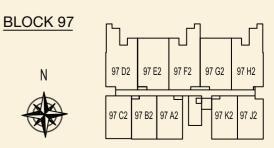

## BLOCK 97

**TYPE 97 A1** 118 sqm / 1270 sqft 2 Bedroom Penthouse #05-130

LOWER

**TYPE 97 B1** 117 sqm / 1259 sqft 2 Bedroom Penthouse #05-131

LOWER

UPPER

UPPER