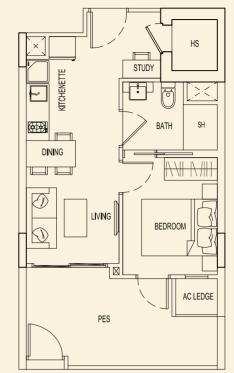

# **TYPE 71 E2** 51 sqm / 549 sqft

1 Bedroom + PES #01-05

**TYPE 71 F2** 47 sqm / 506 sqft 1 Bedroom + PES #01-06

**TYPE 71 H2** 49 sqm / 527 sqft 1 Bedroom + PES #01-08

BLOCK 71

Ν

**TYPE 71 G2** 51 sqm / 549 sqft 1 Bedroom + PES #01-07