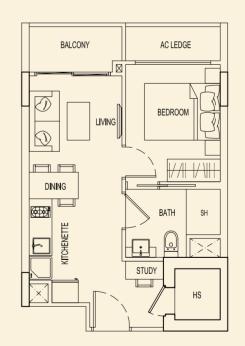

UPPER

Ν

**TYPE 93 A2** 47 sqm / 506 sqft 1 Bedroom + PES #01-108

**TYPE 93 C2** 49 sqm / 527 sqft 1 Bedroom + PES #01-110

**TYPE 93 B2** 47 sqm / 506 sqft 1 Bedroom + PES #01-109

**TYPE 93 D2** 49 sqm / 527 sqft 1 Bedroom + PES #01-111