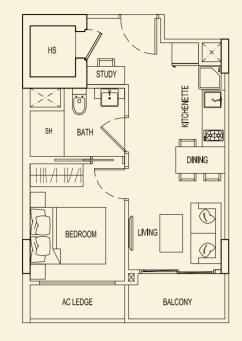

**TYPE 89 C1** 159 sqm / 1711 sqft 3 Bedroom + Study Penthouse #05-89 **TYPE 89 D1** 164 sqm / 1765 sqft 3 Bedroom Penthouse #05-90

AC LEDGE BALCONY BEDROOM 2  $\bigcirc$ BEDROOM 1 DINING LIVING  $\bigcirc$ •~ KITCHENETTE VOID BELOV  $\square$ BATH HS SH ŀ LOWER