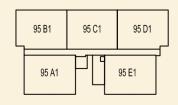

## BLOCK 95

**TYPE 95 A1** 164 sqm / 1765 sqft 3 Bedroom Penthouse #05-120

LOWER

UPPER

BLOCK 95

Ν

**TYPE 95 C1** 164 sqm / 1765 sqft 3 Bedroom Penthouse #05-122

LOWER