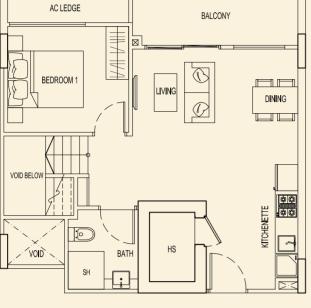

AC LEDGE

AC LEDGE

BEDROOM 1

**TYPE 75 F1** 118 sqm / 1270 sqft 2 Bedroom Penthouse #05-26

E

BALCONY

Ð

TYPE 77 A2 47 sqm / 506 sqft 1 Bedroom + PES #01-32