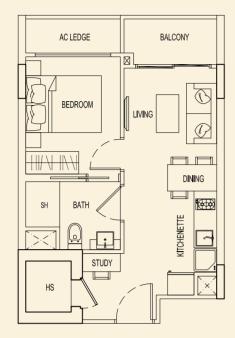

**TYPE 89 G2** 47 sqm / 506 sqft 1 Bedroom + PES #01-93

**TYPE 89 H2** 47 sqm / 506 sqft 1 Bedroom + PES #01-94

BLOCK 89

Ν

TYPE 89 J2 47 sqm / 506 sqft 1 Bedroom + PES #01-95

TYPE 89 K2 49 sqm / 527 sqft 1 Bedroom + PES #01-96

### **TYPE 89 L2** 48 sqm / 517 sqft 1 Bedroom + PES #01-97