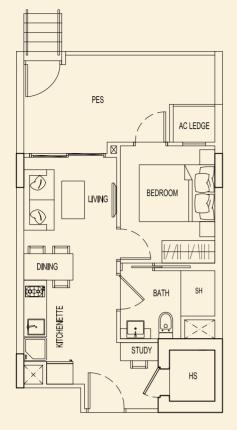

** 40 sqm / 431 sqft 1 Bedroom #02-20

#02-20 #03-20 #04-20



# BLOCK 73



73 J 73 K 73 A 73 B 73 C 73 H 73 G 73 F 73 E 73 D

**TYPE 73 A1** 118 sqm / 1270 sqft 2 Bedroom Penthouse #05-11



LOWER

**TYPE 73 B1** 117 sqm / 1259 sqft 2 Bedroom Penthouse #05-12



LOWER





BLOCK 73



TYPE 73 C1 159 sqm / 1711 sqft 3 Bedroom + Study Penthouse #05-13







UPPER

**TYPE 73 D1** 166 sqm / 1787 sqft 4 Bedroom Penthouse #05-14



LOWER



BLOCK 73

Ν



**TYPE 73 E1** 216 sqm / 2325 sqft 5 Bedroom Penthouse #05-15







UPPER

BLOCK 73



The above plans are subject to changes as maybe approved by relevant authorities. Plans are not drawn to scale.



BLOCK 73

Ν









**TYPE 73 F1** 178 sqm / 1916 sqft 3 Bedroom Penthouse #05-16 **TYPE 75 A2** 48 sqm / 517 sqft 1 Bedroom + PES #01-21



**TYPE 75 B2** 49 sqm / 527 sqft 1 Bedroom + PES

#01-22



TYPE 75 C2 48 sqm / 517 sqft 1 Bedroom + PES #01-23



TYPE 75 D2 51 sqm / 549 sqft

1 Bedroom + PES #01-24



BLOCK 75

Ν



75 A2 75 B2

**TYPE 75 E2** 47 sqm / 506 sqft 1 Bedroom + PES #01-25



TYPE 75 G2 47 sqm / 506 sqft 1 Bedroom + PES #01-27



**TYPE 75 F2** 51 sqm / 549 sqft 1 Bedroom + PES #01-26



**TYPE 75 H2** 51 sqm / 549 sqft

1 Bedroom + PES #01-28



BLOCK 75



**TYPE 75 J2** 48 sqm / 517 sqft 1 Bedroom + PES #01-29



# **TYPE 75 K2** 48 sqm / 517 sqft 1 Bedroom + PES #01-30



## TYPE 75 L2 48 sqm / 517 sqft 1 Bedroom + PES #01-31



BLOCK 75



**TYPE 75 A** 40 sqm / 431 sqft 1 Bedroom #02-21 #03-21 #04-21



**TYPE 75 B** 40 sqm / 431 sqft 1 Bedroom #02-22 #03-22 #04-22



TYPE 75 C 40 sqm / 431 sqft 1 Be