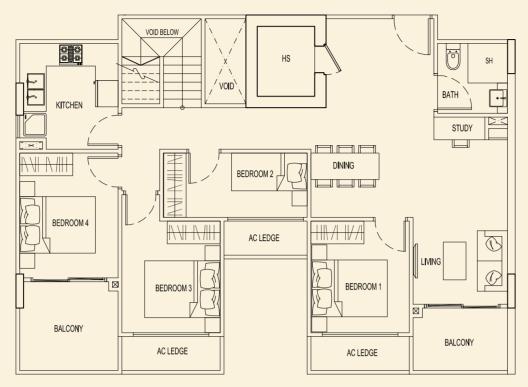

## BLOCK 73

Ν

TYPE 73 E2 71 sqm / 764 sqft 2 Bedroom + PES #01-15

TYPE 73 G2 71 sqm / 764 sqft 2 Bedroom + PES #01-17

**TYPE 73 F2** 75 sqm / 807 sqft

2 Bedroom + PES #01-16

# **TYPE 73 H2** 75 sqm / 807 sqft

75 sqm / 807 sqft 2 Bedroom + PES #01-18

**TYPE 73 J2** 48 sqm / 517 sqft 1 Bedroom + PES #01-19

**TYPE 73 A** 40 sqm / 431 sqft 1 Bedroom #02-11 #03-11 #04-11

TYPE 73 K2 48 sqm / 517 sqft 1 Bedroom + PES #01-20

# TYPE 73 B 40 sqm / 431 sqft

1 Bedroom #02-12 #03-12 #04-12

# BLOCK 73

**TYPE 73 C** 40 sqm / 431 sqft 1 Bedroom #02-13 #03-13 #04-13

**TYPE 73 D** 56 sqm / 603 sqft 2 Bedroom #02-14 #03-14 #04-14