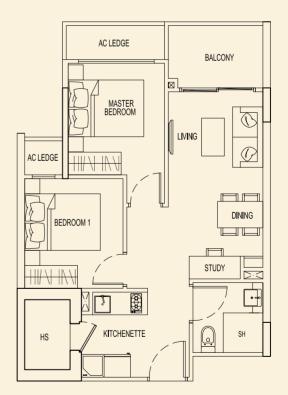

# **TYPE 71 C2** 51 sqm / 549 sqft 1 Bedroom + PES #01-03

**TYPE 71 B2** 48 sqm / 517 sqft 1 Bedroom + PES #01-02

**TYPE 71 D2** 47 sqm / 506 sqft 1 Bedroom + PES #01-04

BLOCK 71

Ν

# **TYPE 71 E2** 51 sqm / 549 sqft

1 Bedroom + PES #01-05

**TYPE 71 F2** 47 sqm / 506 sqft 1 Bedroom + PES #01-06

**TYPE 71 H2** 49 sqm / 527 sqft 1 Bedroom + PES #01-08

BLOCK 71

Ν

**TYPE 71 G2** 51 sqm / 549 sqft 1 Bedroom + PES #01-07