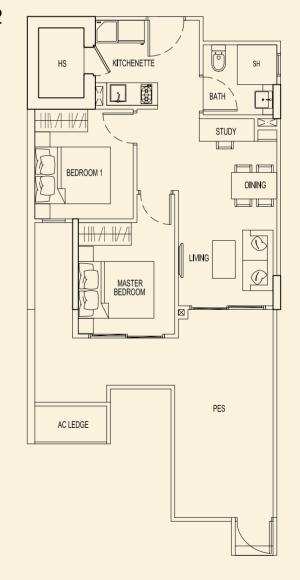

**TYPE 71 J** 40 sqm / 431 sqft 1 Bedroom #02-09 #03-09 #04-09

TYPE 71 K 40 sqm / 431 sqft 1 Bedroom #02-10 #03-10 #04-10

BLOCK 71

**TYPE 71 A1** 164 sqm / 1765 sqft 3 Bedroom Penthouse #05-01 **TYPE 71 B1** 164 sqm / 1765 sqft 3 Bedroom Penthouse #05-02

LOWER

BLOCK 71

71 E1 71 A1 71 A1

**TYPE 71 C1** 164 sqm / 1765 sqft 3 Bedroom Penthouse #05-03 TYPE 71 D1 159 sqm / 1711 sqft 3 Bedroom + Study Penthouse #05-04

LOWER

LOWER

UPPER

UPPER