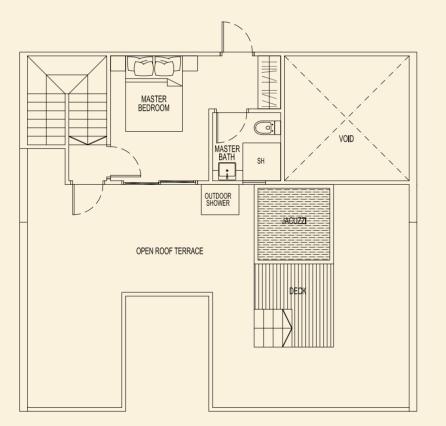

164 sqm / 1765 sqft

3 Bedroom Penthouse

LOWER

AC LEDGE

BALCONY

UPPER

SH MASTER OUTDOOR OUTDOOR OPEN ROOF TERRACE

UPPER