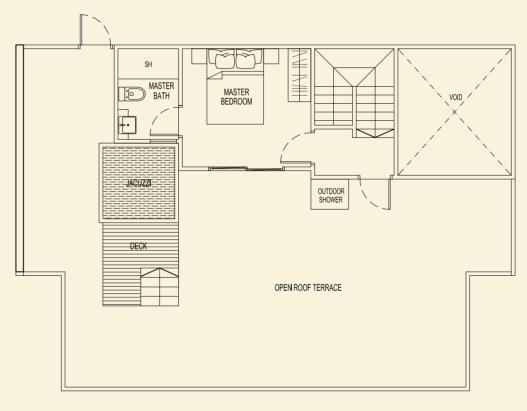

LOWER

BLOCK 77

**TYPE 77 C1** 164 sqm / 1765 sqft 3 Bedroom Penthouse #05-34

-SH HS  $\bigcirc$ BATH KITCHENETTE VOID **~** +#/ <del>||</del>/ \| I LIVING BEDROOM 1 DINING BEDROOM 2 

**TYPE 77 D1** 

#05-35

164 sqm / 1765 sqft

3 Bedroom Penthouse

LOWER

AC LEDGE

BALCONY

UPPER

SH MASTER OUTDOOR OUTDOOR OPEN ROOF TERRACE

UPPER

BLOCK 77

**TYPE 77 E1** 164 sqm / 1765 sqft 3 Bedroom Penthouse #05-36

LOWER

**TYPE 77 F1** 123 sqm / 1324 sqft 2 Bedroom Penthouse #05-37

LOWER

UPPER

UPPER

Ν