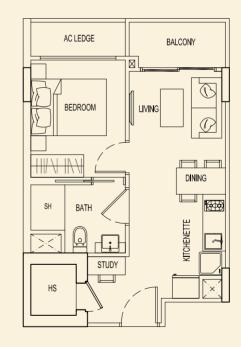

TYPE 99 E2 51 sqm / 549 sqft 1 Bedroom + PES #01-144

**TYPE 99 F2** 47 sqm / 506 sqft 1 Bedroom + PES #01-145

**TYPE 99 H2** 47 sqm / 506 sqft

1 Bedroom + PÉS #01-147

**TYPE 99 J2** 51 sqm / 549 sqft 1 Bedroom + PES #01-148 PES AC LEDGE ا⊠۱  $\bigcirc$ BEDROOM LIVING  $\mathcal{O}$ DINING BATH SH KITCHENETTE ļej ><~ STUDY HS ×