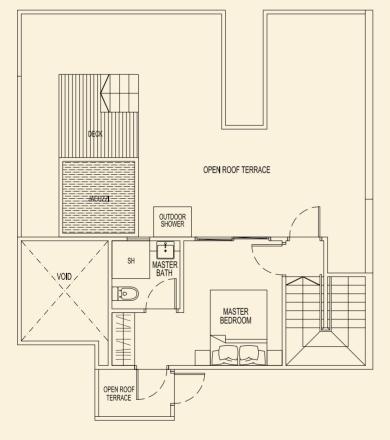

UPPER

**TYPE 73 D1** 166 sqm / 1787 sqft 4 Bedroom Penthouse #05-14

LOWER

BLOCK 73

Ν

**TYPE 73 E1** 216 sqm / 2325 sqft 5 Bedroom Penthouse #05-15

UPPER

BLOCK 73