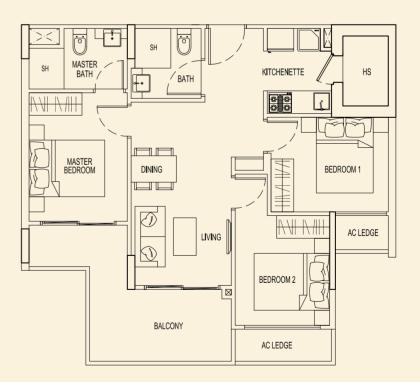

TYPE 97 G2 71 sqm / 764 sqft 2 Bedroom + PES #01-136

BEDROOM 1 HS KITCHENETTE HS KITCHENETTE HS KITCHENETTE HS KITCHENETTE

TYPE 97 J2 48 sqm / 517 sqft 1 Bedroom + PES #01-138

TYPE 97 K2 47 sqm / 506 sqft 1 Bedroom + PES #01-139