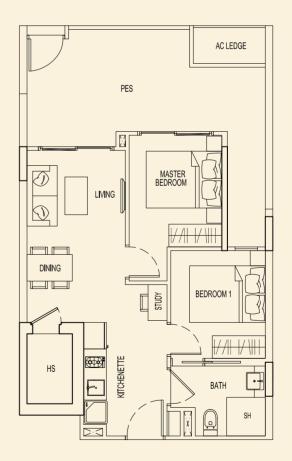

TYPE 99 E2 51 sqm / 549 sqft 1 Bedroom + PES #01-144

**TYPE 99 F2** 47 sqm / 506 sqft 1 Bedroom + PES #01-145

**TYPE 99 H2** 47 sqm / 506 sqft

1 Bedroom + PÉS #01-147

**TYPE 99 J2** 51 sqm / 549 sqft 1 Bedroom + PES #01-148 PES AC LEDGE ا⊠۱  $\bigcirc$ BEDROOM LIVING  $\mathcal{O}$ DINING BATH SH KITCHENETTE ļej ><~ STUDY HS ×