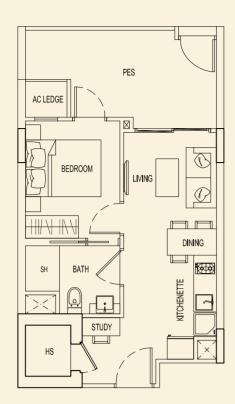

LOWER

**TYPE 87 D1** 151 sqm / 1625 sqft 3 Bedroom Penthouse #05-82

LOWER

UPPER

LOWER

UPPER

TYPE 89 A2 47 sqm / 506 sqft 1 Bedroom + PES #01-87

**TYPE 89 B2** 47 sqm / 506 sqft 1 Bedroom + PES #01-88

**TYPE 89 C2** 49 sqm / 527 sqft 1 Bedroom + PES #01-89

**TYPE 89 D2** 49 sqm / 527 sqft 1 Bedroom + PES #01-90

**TYPE 89 E2** 47 sqm / 506 sqft 1 Bedroom + PES #01-91

**TYPE 89 F2** 47 sqm / 506 sqft 1 Bedroom + PES #01-92

**TYPE 89 G2** 47 sqm / 506 sqft 1 Bedroom + PES #01-93

**TYPE 89 H2** 47 sqm / 506 sqft 1 Bedroom + PES #01-94

BLOCK 89

Ν

TYPE 89 J2 47 sqm / 506 sqft 1 Bedroom + PES #01-95

TYPE 89 K2 49 sqm / 527 sqft 1 Bedroom + PES #01-96