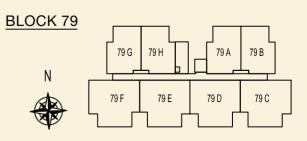

**TYPE 77 G1** 118 sqm / 1270 sqft 2 Bedroom Penthouse #05-38

OPEN ROOF TERRACE

TYPE 79 A2 69 sqm / 743 sqft 2 Bedroom + PES #01-44

TYPE 79 C2 90 sqm / 969 sqft 3 Bedroom + PES #01-46

TYPE 79 B2 70 sqm / 753 sqft 2 Bedroom + PES #01-45

**TYPE 79 D2** 90 sqm / 969 sqft 3 Bedroom + PES #01-47

TYPE 79 E2 90 sqm / 969 sqft 3 Bedroom + PES #01-48

## **TYPE 79 G2** 70 sqm / 753 sqft 2 Bedroom + PES #01-50

TYPE 79 F2 90 sqm / 969 sqft 3 Bedroom + PES #01-49

**TYPE 79 H2** 69 sqm / 743 sqft 2 Bedroom + PES #01-51

**TYPE 79 A** 54 sqm / 581 sqft 2 Bedroom #02-44 #03-44 #04-44