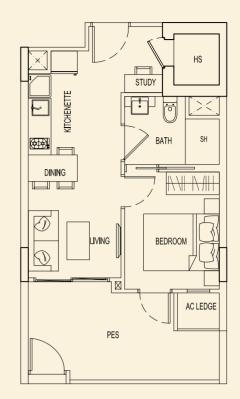

# **TYPE 71 E2** 51 sqm / 549 sqft

1 Bedroom + PES #01-05

**TYPE 71 F2** 47 sqm / 506 sqft 1 Bedroom + PES #01-06

**TYPE 71 H2** 49 sqm / 527 sqft 1 Bedroom + PES #01-08

BLOCK 71

Ν

**TYPE 71 G2** 51 sqm / 549 sqft 1 Bedroom + PES #01-07

**TYPE 71 J2** 48 sqm / 517 sqft 1 Bedroom + PES #01-09

TYPE 71 K2 47 sqm / 506 sqft 1 Bedroom + PES #01-10