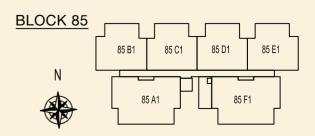

### BLOCK 85

## TYPE 85 H2 69 sqm / 743 sqft

2 Bedroom + PES #01-78

**TYPE 85 A** 54 sqm / 581 sqft 2 Bedroom #02-71 #03-71 #04-71

**TYPE 85 B** 54 sqm / 581 sqft 2 Bedroom #02-72 #03-72 #04-72

#### **TYPE 85 C** 77 sqm / 829 sqft 3 Bedroom #02-73 #03-73 #04-73

# TYPE 85 D

77 sqm / 829 sqft 3 Bedroom #02-74 #03-74 #04-74

#### **TYPE 85 E** 77 sqm / 829 sqft 3 Bedroom #02-75 #03-75 #04-75

#### **TYPE 85 F** 77 sqm / 829 sqft 3 Bedroom #02-76 #03-76 #04-76

# TYPE 85 G

54 sqm / 581 sqft 2 Bedroom #02-77 #03-77 #04-77

# **TYPE 85 H**

54 sqm / 581 sqft 2 Bedroom #02-78 #03-78 #04-78

**TYPE 85 A1** 209 sqm / 2250 sqft 5 Bedroom Penthouse #05-71

LOWER

UPPER

**TYPE 85 B1** 158 sqm / 1701 sqft 3 Bedroom Penthouse #05-72

LOWER