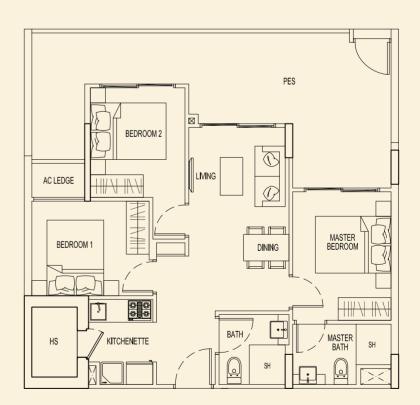

# **TYPE 71 E2** 51 sqm / 549 sqft

1 Bedroom + PES #01-05

**TYPE 71 F2** 47 sqm / 506 sqft 1 Bedroom + PES #01-06

**TYPE 71 H2** 49 sqm / 527 sqft 1 Bedroom + PES #01-08

BLOCK 71

Ν

**TYPE 71 G2** 51 sqm / 549 sqft 1 Bedroom + PES #01-07