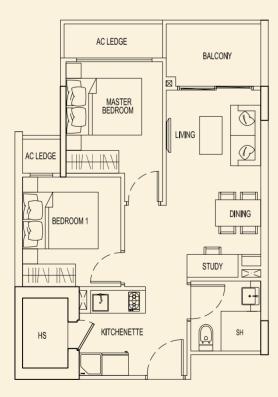

775 sqft 2 Bedroom + PES #01-101



TYPE 91 B2 70 sqm / 753 sqft 2 Bedroom + PES #01-100



**TYPE 91 D2** 71 sqm / 764 sqft

2 Bedroom + PES #01-102





TYPE 91 E2 71 sqm / 764 sqft 2 Bedroom + PES #01-103



**TYPE 91 G2** 71 sqm / 764 sqft 2 Bedroom + PES #01-105



**TYPE 91 F2** 71 sqm / 764 sqft 2 Bedroom + PES #01-104



**TYPE 91 H2** 70 sqm / 753 sqft 2 Bedroom + PES #01-106





**TYPE 91 J2** 69 sqm / 743 sqft 2 Bedroom + PES #01-107



**TYPE 91 A** 54 sqm / 581 sqft 2 Bedroom #02-99 #03-99 #04-99



# 91 C2 91 D2 91 E2 91 F2 91 G2 91 B2 91 A2 91 J2 91 H2

# TYPE 91 B

54 sqm / 581 sqft 2 Bedroom #02-100 #03-100 #04-100



### BLOCK 91



**TYPE 91 C** 56 sqm / 603 sqft 2 Bedroom #02-101 #03-101 #04-101



### **TYPE 91 E** 56 sqm / 603 sqft 2 Bedroom #02-103 #03-103 #04-103



**TYPE 91 D** 56 sqm / 603 sqft 2 Bedroom #02-102 #03-102 #04-102



**TYPE 91 F** 56 sqm / 603 sqft 2 Bedroom #02-104 #03-104 #04-104



BLOCK 91



**TYPE 91 G** 56 sqm / 603 sqft 2 Bedroom #02-105 #03-105 #04-105



### **TYPE 91 H** 54 sqm / 581 sqft 2 Bedroom #02-106 #03-106 #04-106



### **TYPE 91 J** 54 sqm / 581 sqft 2 Bedroom #02-107 #03-107 #04-107



# BLOCK 91 91 C2 91 D2 91 E2 91 F2 91 G2 91 B2 91 A2 91 J2 91 H2



LOWER



UPPER

BLOCK 91  $\Box$ U 91 C1 91 D1 91 B1 91 A1 91 E1

Ν

TYPE 91 B1 167 sqm / 1798 sqft 3 Bedroom + Study Penthouse #05-100



LOWER



UPPER

BLOCK 91

Ν



**TYPE 91 C1** 166 sqm / 1787 sqft 4 Bedroom Penthouse #05-101







BLOCK 91





**TYPE 91 D1** 215 sqm / 2314 sqft 5 Bedroom Penthouse #05-102



LOWER





Ν





LOWER



UPPER



Ν

**TYPE