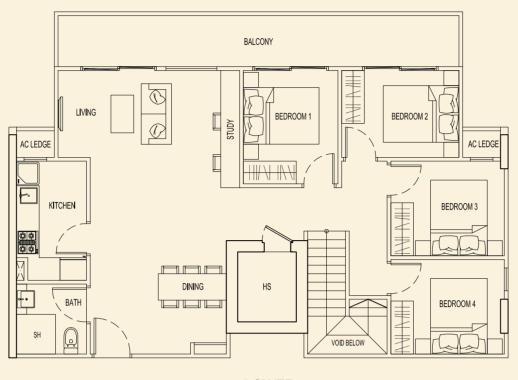

**TYPE 89 C1** 159 sqm / 1711 sqft 3 Bedroom + Study Penthouse #05-89 **TYPE 89 D1** 164 sqm / 1765 sqft 3 Bedroom Penthouse #05-90

AC LEDGE BALCONY BEDROOM 2  $\bigcirc$ BEDROOM 1 DINING LIVING  $\bigcirc$ •~ KITCHENETTE VOID BELOV  $\square$ BATH HS SH ŀ LOWER