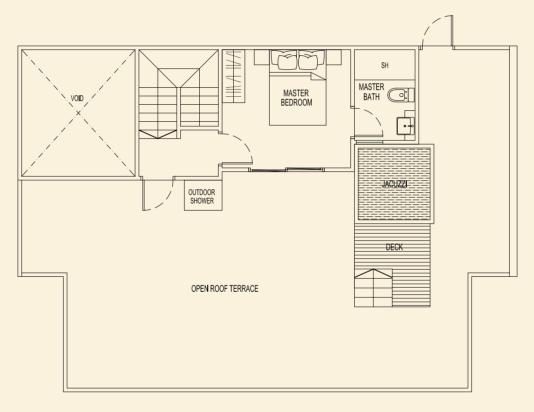

### **TYPE 87 E** 77 sqm / 829 sqft 3 Bedroom #02-83 #03-83 #04-83

### TYPE 87 F 77 sqm / 829 sqft 3 Bedroom #02-84 #03-84 #04-84