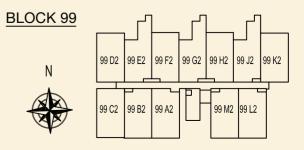

LOWER

UPPER

BLOCK 97

Ν

**TYPE 99 A2** 47 sqm / 506 sqft 1 Bedroom + PES #01-140

**TYPE 99 C2** 49 sqm / 527 sqft 1 Bedroom + PES #01-142

**TYPE 99 B2** 47 sqm / 506 sqft 1 Bedroom + PES #01-141

**TYPE 99 D2** 49 sqm / 527 sqft 1 Bedroom + PES #01-143