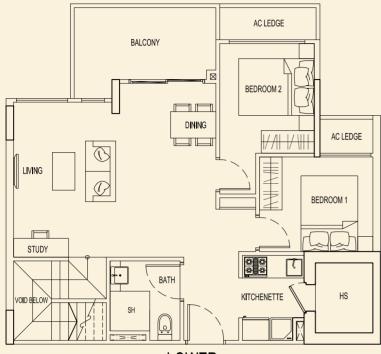

**TYPE 85 B** 54 sqm / 581 sqft 2 Bedroom #02-72 #03-72 #04-72



#### **TYPE 85 C** 77 sqm / 829 sqft 3 Bedroom #02-73 #03-73 #04-73



# TYPE 85 D

77 sqm / 829 sqft 3 Bedroom #02-74 #03-74 #04-74



### BLOCK 85



#### **TYPE 85 E** 77 sqm / 829 sqft 3 Bedroom #02-75 #03-75 #04-75



#### **TYPE 85 F** 77 sqm / 829 sqft 3 Bedroom #02-76 #03-76 #04-76



# TYPE 85 G

54 sqm / 581 sqft 2 Bedroom #02-77 #03-77 #04-77



# **TYPE 85 H**

54 sqm / 581 sqft 2 Bedroom #02-78 #03-78 #04-78





**TYPE 85 A1** 209 sqm / 2250 sqft 5 Bedroom Penthouse #05-71



LOWER



UPPER



**TYPE 85 B1** 158 sqm / 1701 sqft 3 Bedroom Penthouse #05-72



LOWER



UPPER

**TYPE 85 C1** 151 sqm / 1625 sqft 3 Bedroom Penthouse #05-73



LOWER





**TYPE 85 D1** 151 sqm / 1625 sqft 3 Bedroom Penthouse #05-74









LOWER





UPPER







LOWER



UPPER



TYPE 87 A2 69 sqm / 743 sqft 2 Bedroom + PES #01-79



TYPE 87 C2 90 sqm / 969 sqft 3 Bedroom + PES #01-81



TYPE 87 B2 70 sqm / 753 sqft 2 Bedroom + PES #01-80



TYPE 87 D2 90 sqm / 969 sqft 3 Bedroom + PES #01-82



BLOCK 87



TYPE 87 E2 90 sqm / 969 sqft 3 Bedroom + PES #01-83



### TYPE 87 G2 70 sqm / 753 sqft 2 Bedroom + PES #01-85



TYPE 87 F2 90 sqm / 969 sqft 3 Bedroom + PES #01-84



**TYPE 87 H2** 69 sqm / 743 sqft

2 Bedroom + PES #01-86



BLOCK 87



**TYPE 87 A** 54 sqm / 581 sqft 2 Bedroom #02-79 #03-79 #04-79



**TYPE 87 B** 54 sqm / 581 sqft 2 Bedroom #02-80 #03-80 #04-80



**TYPE 87 C** 77 sqm / 829 sqft 3 Bedroom #02-81 #03-81 #04-81



TYPE 87 D 77 sqm / 829 sqft

3 Bedroom #02-82 #03-82 #04-82





### **TYPE 87