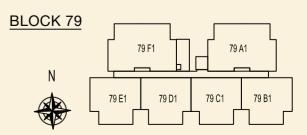

**TYPE 77 G1** 118 sqm / 1270 sqft 2 Bedroom Penthouse #05-38

OPEN ROOF TERRACE

TYPE 79 A2 69 sqm / 743 sqft 2 Bedroom + PES #01-44

TYPE 79 C2 90 sqm / 969 sqft 3 Bedroom + PES #01-46

TYPE 79 B2 70 sqm / 753 sqft 2 Bedroom + PES #01-45

**TYPE 79 D2** 90 sqm / 969 sqft 3 Bedroom + PES #01-47

TYPE 79 E2 90 sqm / 969 sqft 3 Bedroom + PES #01-48

## **TYPE 79 G2** 70 sqm / 753 sqft 2 Bedroom + PES #01-50

TYPE 79 F2 90 sqm / 969 sqft 3 Bedroom + PES #01-49

**TYPE 79 H2** 69 sqm / 743 sqft 2 Bedroom + PES #01-51

**TYPE 79 A** 54 sqm / 581 sqft 2 Bedroom #02-44 #03-44 #04-44