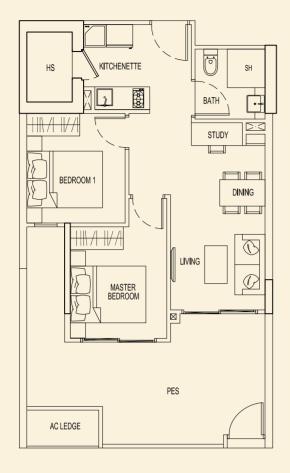

TYPE 71 K 40 sqm / 431 sqft 1 Bedroom #02-10 #03-10 #04-10



BLOCK 71





**TYPE 71 A1** 164 sqm / 1765 sqft 3 Bedroom Penthouse #05-01 **TYPE 71 B1** 164 sqm / 1765 sqft 3 Bedroom Penthouse #05-02





LOWER



BLOCK 71



71 E1 71 A1 71 A1

**TYPE 71 C1** 164 sqm / 1765 sqft 3 Bedroom Penthouse #05-03 TYPE 71 D1 159 sqm / 1711 sqft 3 Bedroom + Study Penthouse #05-04



LOWER



LOWER



UPPER

UPPER



Ν



TYPE 71 E1 172 sqm / 1851 sqft 3 Bedroom Penthouse #05-05





BLOCK 71





**TYPE 73 A2** 48 sqm / 517 sqft 1 Bedroom + PES #01-11



**TYPE 73 B2** 49 sqm / 527 sqft 1 Bedroom + PES #01-12



# TYPE 73 C2 51 sqm / 549 sqft 1 Bedroom + PES #01-13



# **TYPE 73 D2** 75 sqm / 807 sqft

2 Bedroom + PĖS #01-14



## BLOCK 73

Ν



TYPE 73 E2 71 sqm / 764 sqft 2 Bedroom + PES #01-15



TYPE 73 G2 71 sqm / 764 sqft 2 Bedroom + PES #01-17



**TYPE 73 F2** 75 sqm / 807 sqft

2 Bedroom + PES #01-16



# **TYPE 73 H2** 75 sqm / 807 sqft

75 sqm / 807 sqft 2 Bedroom + PES #01-18



**TYPE 73 J2** 48 sqm / 517 sqft 1 Bedroom + PES #01-19



**TYPE 73 A** 40 sqm / 431 sqft 1 Bedroom #02-11 #03-11 #04-11



TYPE 73 K2 48 sqm / 517 sqft 1 Bedroom + PES #01-20





# TYPE 73 B 40 sqm / 431 sqft

1 Bedroom #02-12 #03-12 #04-12



# BLOCK 73



**TYPE 73 C** 40 sqm / 431 sqft 1 Bedroom #02-13 #03-13 #04-13



**TYPE 73 D** 56 sqm / 603 sqft 2 Bedroom #02-14 #03-14 #04-14



## **TYPE 73 E** 56 sqm / 603 sqft 2 Bedroom #02-15

#03-15 #04-15



# **TYPE 73 F** 56 sqm / 603 sqft

56 sqm / 603 sqf 2 Bedroom #02-16 #03-16 #04-16



BLOCK 73



**TYPE 73 G** 56 sqm / 603 sqft 2 Bedroom