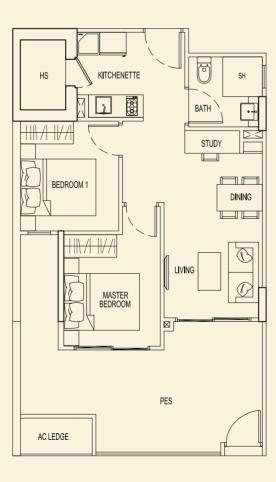

# **TYPE 71 C2** 51 sqm / 549 sqft 1 Bedroom + PES #01-03

**TYPE 71 B2** 48 sqm / 517 sqft 1 Bedroom + PES #01-02

**TYPE 71 D2** 47 sqm / 506 sqft 1 Bedroom + PES #01-04

BLOCK 71

Ν