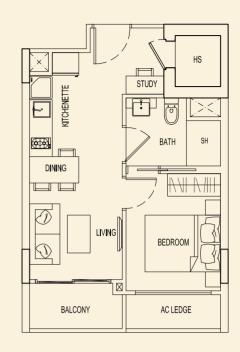

# **TYPE 71 C2** 51 sqm / 549 sqft 1 Bedroom + PES #01-03

**TYPE 71 B2** 48 sqm / 517 sqft 1 Bedroom + PES #01-02

**TYPE 71 D2** 47 sqm / 506 sqft 1 Bedroom + PES #01-04

BLOCK 71

Ν

# **TYPE 71 E2** 51 sqm / 549 sqft

1 Bedroom + PES #01-05

**TYPE 71 F2** 47 sqm / 506 sqft 1 Bedroom + PES #01-06

**TYPE 71 H2** 49 sqm / 527 sqft 1 Bedroom + PES #01-08

BLOCK 71

Ν

**TYPE 71 G2** 51 sqm / 549 sqft 1 Bedroom + PES #01-07