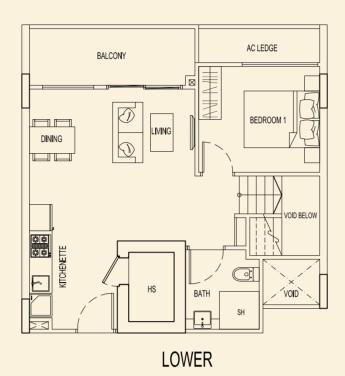

**TYPE 89 C1** 159 sqm / 1711 sqft 3 Bedroom + Study Penthouse #05-89 **TYPE 89 D1** 164 sqm / 1765 sqft 3 Bedroom Penthouse #05-90

AC LEDGE BALCONY BEDROOM 2  $\bigcirc$ BEDROOM 1 DINING LIVING  $\bigcirc$ •~ KITCHENETTE VOID BELOV  $\square$ BATH HS SH ŀ LOWER