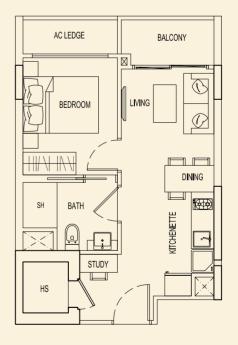

# TYPE 73 C2 51 sqm / 549 sqft 1 Bedroom + PES #01-13

# **TYPE 73 D2** 75 sqm / 807 sqft

2 Bedroom + PĖS #01-14

## BLOCK 73

Ν

TYPE 73 E2 71 sqm / 764 sqft 2 Bedroom + PES #01-15

TYPE 73 G2 71 sqm / 764 sqft 2 Bedroom + PES #01-17

**TYPE 73 F2** 75 sqm / 807 sqft

2 Bedroom + PES #01-16