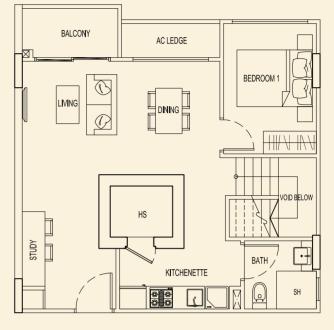

TYPE 99 E2 51 sqm / 549 sqft 1 Bedroom + PES #01-144

**TYPE 99 F2** 47 sqm / 506 sqft 1 Bedroom + PES #01-145

**TYPE 99 H2** 47 sqm / 506 sqft

1 Bedroom + PÉS #01-147

**TYPE 99 J2** 51 sqm / 549 sqft 1 Bedroom + PES #01-148 PES AC LEDGE ا⊠۱  $\bigcirc$ BEDROOM LIVING  $\mathcal{O}$ DINING BATH SH KITCHENETTE ļej ><~ STUDY HS ×