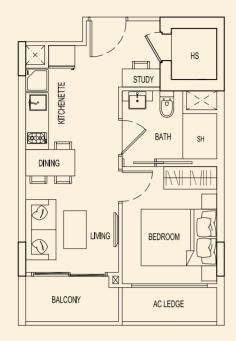

**TYPE 77 B2** 47 sqm / 506 sqft 1 Bedroom + PES #01-33

**TYPE 77 C2** 49 sqm / 527 sqft 1 Bedroom + PES #01-34

**TYPE 77 D2** 48 sqm / 517 sqft 1 Bedroom + PES #01-35

BLOCK 77

TYPE 77 E2 47 sqm / 506 sqft 1 Bedroom + PES #01-36

**TYPE 77 F2** 47 sqm / 506 sqft 1 Bedroom + PES #01-37

TYPE 77 G2 47 sqm / 506 sqft 1 Bedroom + PES #01-38

**TYPE 77 H2** 47 sqm / 506 sqft 1 Bedroom + PES #01-39

BLOCK 77

**TYPE 77 J2** 48 sqm / 517 sqft 1 Bedroom + PES #01-40

TYPE 77 K2 49 sqm / 527 sqft 1 Bedroom + PES #01-41

**TYPE 77 L2** 47 sqm / 506 sqft 1 Bedroom + PES #01-42

**TYPE 77 M2** 47 sqm / 506 sqft 1 Bedroom + PES #01-43

BLOCK 77

**TYPE 77 A** 40 sqm / 431 sqft 1 Bedroom #02-32 #03-32 #04-32