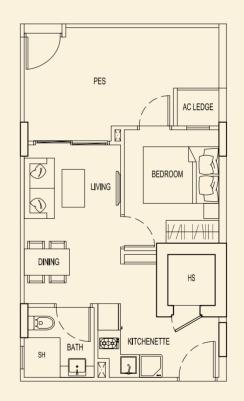

# **TYPE 71 E2** 51 sqm / 549 sqft

1 Bedroom + PES #01-05

**TYPE 71 F2** 47 sqm / 506 sqft 1 Bedroom + PES #01-06

**TYPE 71 H2** 49 sqm / 527 sqft 1 Bedroom + PES #01-08

BLOCK 71

Ν

**TYPE 71 G2** 51 sqm / 549 sqft 1 Bedroom + PES #01-07