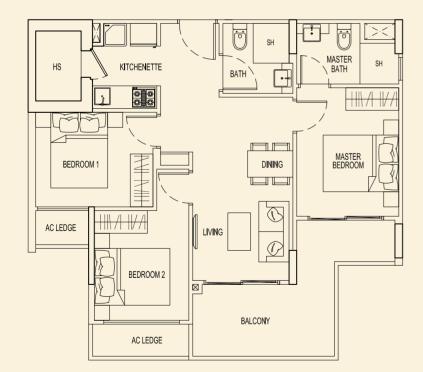

**TYPE 89 C1** 159 sqm / 1711 sqft 3 Bedroom + Study Penthouse #05-89 **TYPE 89 D1** 164 sqm / 1765 sqft 3 Bedroom Penthouse #05-90

AC LEDGE BALCONY BEDROOM 2  $\bigcirc$ BEDROOM 1 DINING LIVING  $\bigcirc$ •~ KITCHENETTE VOID BELOV  $\square$ BATH HS SH ŀ LOWER