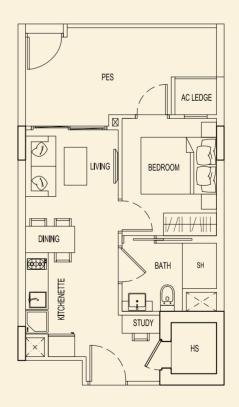

# **TYPE 71 E2** 51 sqm / 549 sqft

1 Bedroom + PES #01-05

**TYPE 71 F2** 47 sqm / 506 sqft 1 Bedroom + PES #01-06

**TYPE 71 H2** 49 sqm / 527 sqft 1 Bedroom + PES #01-08

BLOCK 71

Ν

**TYPE 71 G2** 51 sqm / 549 sqft 1 Bedroom + PES #01-07