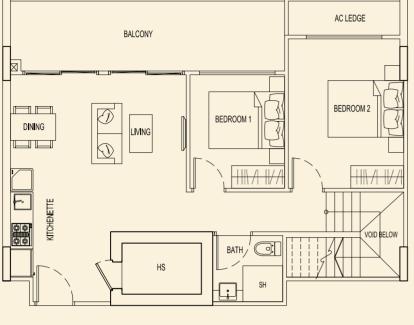

## BLOCK 95

**TYPE 95 A1** 164 sqm / 1765 sqft 3 Bedroom Penthouse #05-120

LOWER

UPPER

BLOCK 95

Ν

**TYPE 95 C1** 164 sqm / 1765 sqft 3 Bedroom Penthouse #05-122

LOWER