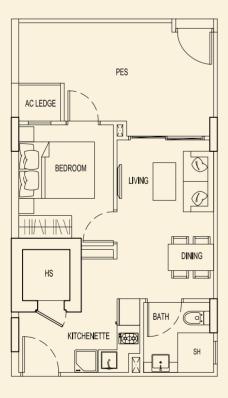

TYPE 75 A1** 164 sqm / 1765 sqft 3 Bedroom Penthouse #05-21





TYPE 75 B1 164 sqm / 1765 sqft 3 Bedroom Penthouse

#05-22

LOWER





UPPER

BLOCK 75

Ν



**TYPE 75 C1** 164 sqm / 1765 sqft 3 Bedroom Penthouse #05-23 **TYPE 75 D1** 164 sqm / 1765 sqft 3 Bedroom Penthouse #05-24





LOWER

LOWER



UPPER

UPPER

BLOCK 75

Ν



The above plans are subject to changes as maybe approved by relevant authorities. Plans are not drawn to scale.











TYPE 75 E1 118 sqm / 1270 sqft

#05-25

2 Bedroom Penthouse



AC LEDGE



AC LEDGE

BEDROOM 1

**TYPE 75 F1** 118 sqm / 1270 sqft 2 Bedroom Penthouse #05-26

E

BALCONY

Ð

TYPE 77 A2 47 sqm / 506 sqft 1 Bedroom + PES #01-32



**TYPE 77 B2** 47 sqm / 506 sqft 1 Bedroom + PES #01-33



**TYPE 77 C2** 49 sqm / 527 sqft 1 Bedroom + PES #01-34



**TYPE 77 D2** 48 sqm / 517 sqft 1 Bedroom + PES #01-35



BLOCK 77



TYPE 77 E2 47 sqm / 506 sqft 1 Bedroom + PES #01-36



**TYPE 77 F2** 47 sqm / 506 sqft 1 Bedroom + PES #01-37



TYPE 77 G2 47 sqm / 506 sqft 1 Bedroom + PES #01-38



**TYPE 77 H2** 47 sqm / 506 sqft 1 Bedroom + PES #01-39



BLOCK 77



**TYPE 77 J2** 48 sqm / 517 sqft 1 Bedroom + PES #01-40



TYPE 77 K2 49 sqm / 527 sqft 1 Bedroom + PES #01-41



**TYPE 77 L2** 47 sqm / 506 sqft 1 Bedroom + PES #01-42



**TYPE 77 M2** 47 sqm / 506 sqft 1 Bedroom + PES #01-43



BLOCK 77



**TYPE 77 A** 40 sqm / 431 sqft 1 Bedroom #02-32 #03-32 #04-32



**TYPE 77 B** 40 sqm / 431 sqft 1 Bedroom #02-33 #03-33 #04-33



## **TYPE 77 C** 40 sqm / 431 sqft 1 Bedroom #02-34 #03-34 #04-34



**TYPE 77 D** 40 sqm / 431 sqft 1 Bedroom