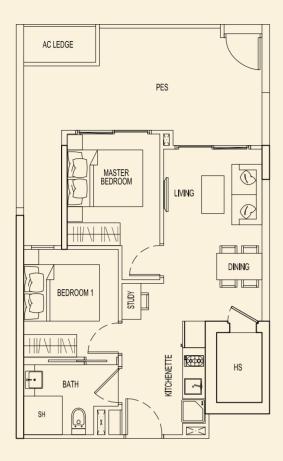

# **TYPE 71 C2** 51 sqm / 549 sqft 1 Bedroom + PES #01-03

**TYPE 71 B2** 48 sqm / 517 sqft 1 Bedroom + PES #01-02

**TYPE 71 D2** 47 sqm / 506 sqft 1 Bedroom + PES #01-04

BLOCK 71

Ν