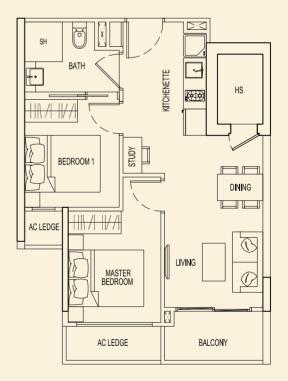

01-74





TYPE 85 E2 90 sqm / 969 sqft 3 Bedroom + PES #01-75



#### TYPE 85 G2 70 sqm / 753 sqft 2 Bedroom + PES #01-77



TYPE 85 F2 90 sqm / 969 sqft 3 Bedroom + PES #01-76



## TYPE 85 H2 69 sqm / 743 sqft

2 Bedroom + PES #01-78





**TYPE 85 A** 54 sqm / 581 sqft 2 Bedroom #02-71 #03-71 #04-71



**TYPE 85 B** 54 sqm / 581 sqft 2 Bedroom #02-72 #03-72 #04-72



#### **TYPE 85 C** 77 sqm / 829 sqft 3 Bedroom #02-73 #03-73 #04-73



# TYPE 85 D

77 sqm / 829 sqft 3 Bedroom #02-74 #03-74 #04-74



### BLOCK 85



#### **TYPE 85 E** 77 sqm / 829 sqft 3 Bedroom #02-75 #03-75 #04-75



#### **TYPE 85 F** 77 sqm / 829 sqft 3 Bedroom #02-76 #03-76 #04-76



# TYPE 85 G

54 sqm / 581 sqft 2 Bedroom #02-77 #03-77 #04-77



# **TYPE 85 H**

54 sqm / 581 sqft 2 Bedroom #02-78 #03-78 #04-78





**TYPE 85 A1** 209 sqm / 2250 sqft 5 Bedroom Penthouse #05-71



LOWER



UPPER



**TYPE 85 B1** 158 sqm / 1701 sqft 3 Bedroom Penthouse #05-72



LOWER



UPPER

**TYPE 85 C1** 151 sqm / 1625 sqft 3 Bedroom Penthouse #05-73



LOWER





**TYPE 85 D1** 151 sqm / 1625 sqft 3 Bedroom Penthouse #05-74









LOWER





UPPER







LOWER



UPPER



TYPE 87 A2 69 sqm / 743 sqft 2 Bedroom + PES #01-79



TYPE 87 C2 90 sqm / 969 sqft 3 Bedroom + PES #01-81



TYPE 87 B2 70 sqm / 753 sqft 2 Bedroom + PES #01-80



TYPE 87 D2 90 sqm / 969 sqft 3 Bedroom + PES #01-82



BLOCK 87



TYPE 87 E2 90 sqm / 969 sqft 3 Bedroom + PES #01-83



### TYPE 87 G2 70 sqm / 753 sqft 2 Bedroom + PES #01-85



TYPE 87 F2 90 sqm / 969 sqft 3 Bedroom + PES #01-84



**TYPE 87 H2** 69 sqm / 743 sqft

2 Bedroo