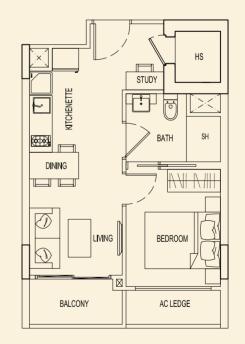

# **TYPE 71 E2** 51 sqm / 549 sqft

1 Bedroom + PES #01-05

**TYPE 71 F2** 47 sqm / 506 sqft 1 Bedroom + PES #01-06

**TYPE 71 H2** 49 sqm / 527 sqft 1 Bedroom + PES #01-08

BLOCK 71

Ν

**TYPE 71 G2** 51 sqm / 549 sqft 1 Bedroom + PES #01-07