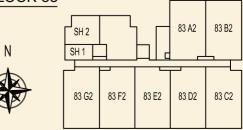

TYPE 83 A2 69 sqm / 743 sqft 2 Bedroom + PES #01-62

#### TYPE 83 C2 71 sqm / 764 sqft 2 Bedroom + PES #01-64

**TYPE 83 B2** 70 sqm / 753 sqft 2 Bedroom + PES #01-63

TYPE 83 D2 71 sqm / 764 sqft

2 Bedroom + PES #01-65

BLOCK 83

Ν

TYPE 83 E2 71 sqm / 764 sqft 2 Bedroom + PES #01-66

TYPE 83 G2 72 sqm / 775 sqft 2 Bedroom + PES #01-68

TYPE 83 F2 71 sqm / 764 sqft 2 Bedroom + PES #01-67

**SH 1** 15 sqm / 161 sqft #01-69

SH 2 31 sqm / 334 sqft #01-70

#### **TYPE 83 A** 54 sqm / 581 sqft 2 Bedroom #02-62 #03-62 #04-62

### TYPE 83 B 54 sqm / 581 sqft 2 Bedroom

2 Bedroom #02-63 #03-63 #04-63