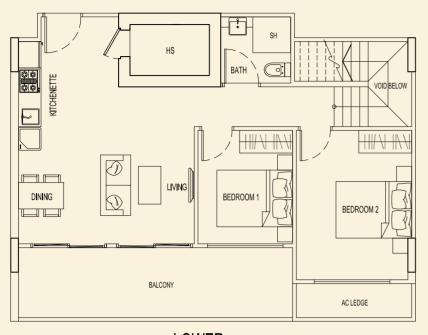

**TYPE 89 C1** 159 sqm / 1711 sqft 3 Bedroom + Study Penthouse #05-89 **TYPE 89 D1** 164 sqm / 1765 sqft 3 Bedroom Penthouse #05-90

AC LEDGE BALCONY BEDROOM 2  $\bigcirc$ BEDROOM 1 DINING LIVING  $\bigcirc$ •~ KITCHENETTE VOID BELOV  $\square$ BATH HS SH ŀ LOWER