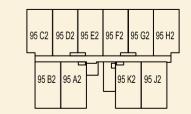

**TYPE 95 B2** 48 sqm / 517 sqft 1 Bedroom + PES #01-121

**TYPE 95 D2** 47 sqm / 506 sqft 1 Bedroom + PES #01-123

BLOCK 95

**TYPE 95 E2** 47 sqm / 506 sqft 1 Bedroom + PES #01-124

**TYPE 95 F2** 47 sqm / 506 sqft 1 Bedroom + PES #01-125

**TYPE 95 G2** 47 sqm / 506 sqft 1 Bedroom + PES #01-126

**TYPE 95 H2** 48 sqm / 517 sqft 1 Bedroom + PES #01-127

BLOCK 95

**TYPE 95 J2** 48 sqm / 517 sqft 1 Bedroom + PES #01-128

**TYPE 95 K2** 47 sqm / 506 sqft 1 Bedroom + PES #01-129