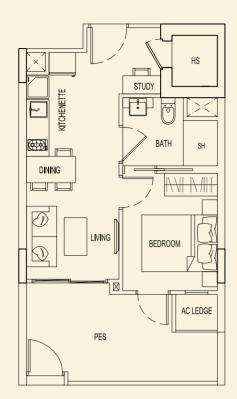

**TYPE 93 E1** 118 sqm / 1270 sqft 2 Bedroom Penthouse #05-112

> AC LEDGE BALCONY  $\boxtimes$  $\bigcirc$ BEDROOM 1 LIVING DINING  $( \mathcal{P}$ VOID BELOW 00 00 KITCHENETTE :0 ŝ HS BATH SH -

LOWER

**TYPE 93 F1** 123 sqm / 1324 sqft 2 Bedroom Penthouse #05-113