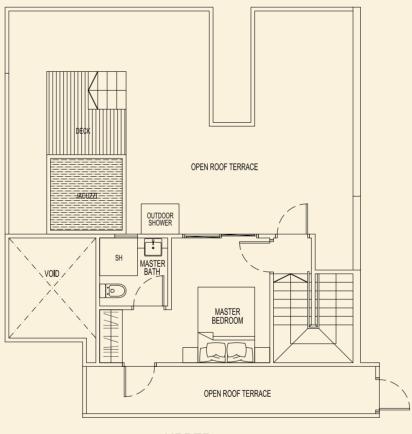

LOWER

**TYPE 93 G1** 164 sqm / 1765 sqft 3 Bedroom Penthouse #05-114

 SH
 MASTER

 OUTDOOR
 Image: Compare the second sec

UPPER

**TYPE 95 A2** 47 sqm / 506 sqft 1 Bedroom + PES #01-120

**TYPE 95 C2** 48 sqm / 517 sqft 1 Bedroom + PES #01-122