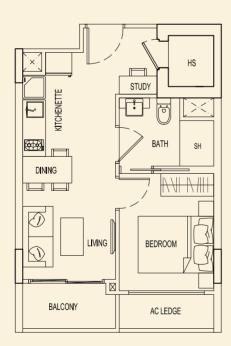

01-38



**TYPE 77 H2** 47 sqm / 506 sqft 1 Bedroom + PES #01-39



BLOCK 77



**TYPE 77 J2** 48 sqm / 517 sqft 1 Bedroom + PES #01-40



TYPE 77 K2 49 sqm / 527 sqft 1 Bedroom + PES #01-41



**TYPE 77 L2** 47 sqm / 506 sqft 1 Bedroom + PES #01-42



**TYPE 77 M2** 47 sqm / 506 sqft 1 Bedroom + PES #01-43



BLOCK 77



**TYPE 77 A** 40 sqm / 431 sqft 1 Bedroom #02-32 #03-32 #04-32



**TYPE 77 B** 40 sqm / 431 sqft 1 Bedroom #02-33 #03-33 #04-33



## **TYPE 77 C** 40 sqm / 431 sqft 1 Bedroom #02-34 #03-34 #04-34



**TYPE 77 D** 40 sqm / 431 sqft 1 Bedroom #02-35 #03-35 #04-35



BLOCK 77



**TYPE 77 E** 40 sqm / 431 sqft 1 Bedroom #02-36 #03-36 #04-36



**TYPE 77 F** 40 sqm / 431 sqft 1 Bedroom #02-37 #03-37 #04-37



#### TYPE 77 G 40 sqm / 431 sqft 1 Bedroom #02-38 #03-38 #04-38



#### **TYPE 77 H** 40 sqm / 431 sqft 1 Bedroom #02-39 #03-39 #04-39



# BLOCK 77

Ν



**TYPE 77 J** 40 sqm / 431 sqft 1 Bedroom #02-40 #03-40 #04-40



#### TYPE 77 K 40 sqm / 431 sqft 1 Bedroom #02-41 #03-41 #04-41



#### TYPE 77 L 40 sqm / 431 sqft 1 Bedroom #02-42 #03-42 #04-42



#### **TYPE 77 M** 40 sqm / 431 sqft 1 Bedroom #02-43 #03-43 #04-43



BLOCK 77

Ν



**TYPE 77 A1** 118 sqm / 1270 sqft 2 Bedroom Penthouse #05-32



LOWER

**TYPE 77 B1** 125 sqm / 1346 sqft 2 Bedroom Penthouse #05-33



LOWER





BLOCK 77





**TYPE 77 C1** 164 sqm / 1765 sqft 3 Bedroom Penthouse #05-34



-SH HS  $\bigcirc$ BATH KITCHENETTE VOID **~** +#/ <del>||</del>/ \| I LIVING BEDROOM 1 DINING BEDROOM 2 

**TYPE 77 D1** 

#05-35

164 sqm / 1765 sqft

3 Bedroom Penthouse

LOWER

AC LEDGE

BALCON