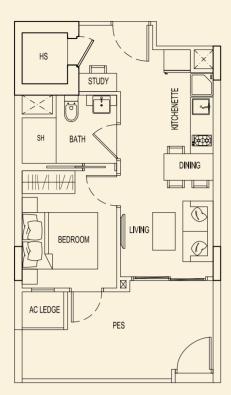

TYPE 97 G2 71 sqm / 764 sqft 2 Bedroom + PES #01-136

BEDROOM 1 HS KITCHENETTE HS KITCHENETTE HS KITCHENETTE HS KITCHENETTE

TYPE 97 J2 48 sqm / 517 sqft 1 Bedroom + PES #01-138

TYPE 97 K2 47 sqm / 506 sqft 1 Bedroom + PES #01-139