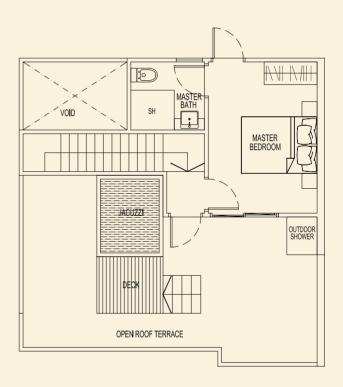

LOWER

BLOCK 77

**TYPE 77 C1** 164 sqm / 1765 sqft 3 Bedroom Penthouse #05-34

-SH HS  $\bigcirc$ BATH KITCHENETTE VOID **~** +#/ <del>||</del>/ \| I LIVING BEDROOM 1 DINING BEDROOM 2 

**TYPE 77 D1** 

#05-35

164 sqm / 1765 sqft

3 Bedroom Penthouse

LOWER

AC LEDGE

BALCONY

UPPER

SH MASTER OUTDOOR OUTDOOR OPEN ROOF TERRACE

UPPER