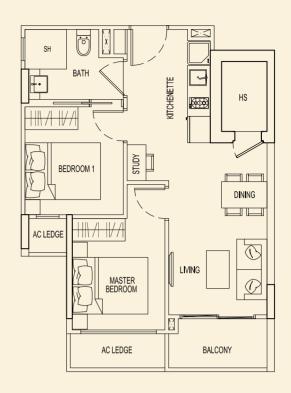

UPPER

**TYPE 85 C1** 151 sqm / 1625 sqft 3 Bedroom Penthouse #05-73



LOWER





**TYPE 85 D1** 151 sqm / 1625 sqft 3 Bedroom Penthouse #05-74









LOWER





UPPER







LOWER



UPPER



TYPE 87 A2 69 sqm / 743 sqft 2 Bedroom + PES #01-79



TYPE 87 C2 90 sqm / 969 sqft 3 Bedroom + PES #01-81



TYPE 87 B2 70 sqm / 753 sqft 2 Bedroom + PES #01-80



TYPE 87 D2 90 sqm / 969 sqft 3 Bedroom + PES #01-82



BLOCK 87



TYPE 87 E2 90 sqm / 969 sqft 3 Bedroom + PES #01-83



### TYPE 87 G2 70 sqm / 753 sqft 2 Bedroom + PES #01-85



TYPE 87 F2 90 sqm / 969 sqft 3 Bedroom + PES #01-84



**TYPE 87 H2** 69 sqm / 743 sqft

2 Bedroom + PES #01-86



BLOCK 87



**TYPE 87 A** 54 sqm / 581 sqft 2 Bedroom #02-79 #03-79 #04-79



**TYPE 87 B** 54 sqm / 581 sqft 2 Bedroom #02-80 #03-80 #04-80



**TYPE 87 C** 77 sqm / 829 sqft 3 Bedroom #02-81 #03-81 #04-81



TYPE 87 D 77 sqm / 829 sqft

3 Bedroom #02-82 #03-82 #04-82





### **TYPE 87 E** 77 sqm / 829 sqft 3 Bedroom #02-83 #03-83 #04-83



### TYPE 87 F 77 sqm / 829 sqft 3 Bedroom #02-84 #03-84 #04-84



### **TYPE 87 G** 54 sqm / 581 sqft 2 Bedroom #02-85

#03-85 #04-85



# **TYPE 87 H**

54 sqm / 581 sqft 2 Bedroom #02-86 #03-86 #04-86







LOWER



UPPER



**TYPE 87 B1** 158 sqm / 1701 sqft 3 Bedroom Penthouse #05-80







UPPER

**TYPE 87 C1** 151 sqm / 1625 sqft 3 Bedroom Penthouse #05-81



LOWER





**TYPE 87 D1** 151 sqm / 1625 sqft 3 Bedroom Penthouse #05-82









LOWER





UPPER





LOWER



UPPER



TYPE 89 A2 47 sqm / 506 sqft 1 Bedroom + PES #01-87



**TYPE 89 B2** 47 sqm / 506 sqft 1 Bedroom + PES #0