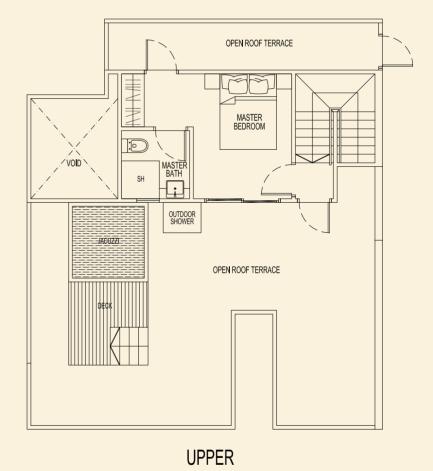

164 sqm / 1765 sqft

3 Bedroom Penthouse

LOWER

AC LEDGE

BALCONY

UPPER

SH MASTER OUTDOOR OUTDOOR OPEN ROOF TERRACE

UPPER