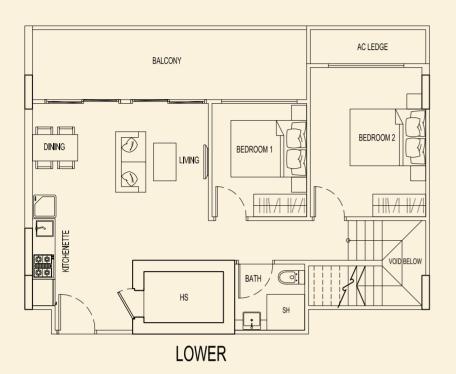

LOWER

BLOCK 71

71 E1 71 A1 71 A1

**TYPE 71 C1** 164 sqm / 1765 sqft 3 Bedroom Penthouse #05-03 TYPE 71 D1 159 sqm / 1711 sqft 3 Bedroom + Study Penthouse #05-04

LOWER

LOWER

UPPER

UPPER