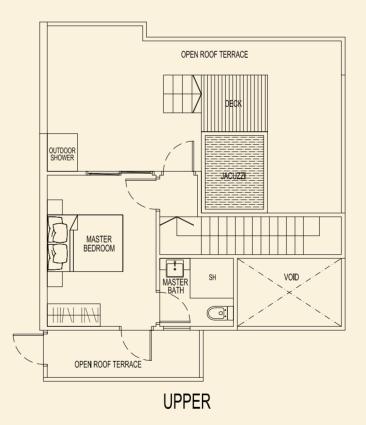

164 sqm / 1765 sqft

3 Bedroom Penthouse

LOWER

AC LEDGE

BALCONY

UPPER

SH MASTER OUTDOOR OUTDOOR OPEN ROOF TERRACE

UPPER