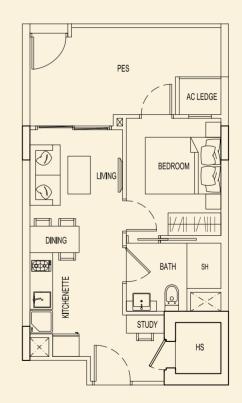

TYPE 99 E2 51 sqm / 549 sqft 1 Bedroom + PES #01-144

**TYPE 99 F2** 47 sqm / 506 sqft 1 Bedroom + PES #01-145

**TYPE 99 H2** 47 sqm / 506 sqft

1 Bedroom + PÉS #01-147

**TYPE 99 J2** 51 sqm / 549 sqft 1 Bedroom + PES #01-148 PES AC LEDGE ا⊠۱  $\bigcirc$ BEDROOM LIVING  $\mathcal{O}$ DINING BATH SH KITCHENETTE ļej ><~ STUDY HS ×