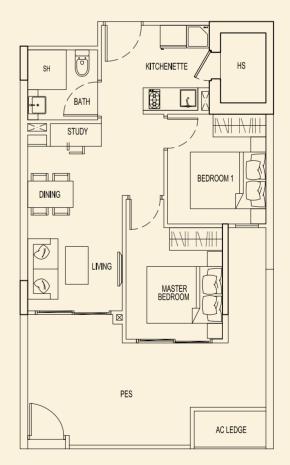

#### **TYPE 81 B2** 48 sqm / 517 sqft 1 Bedroom + PES #01-53

#### TYPE 81 C2 71 sqm / 764 sqft 2 Bedroom + PES #01-54

TYPE 81 D2 71 sqm / 764 sqft

2 Bedroom + PES #01-55

BLOCK 81

Ν

TYPE 81 E2 71 sqm / 764 sqft 2 Bedroom + PES #01-56

**TYPE 81 H2** 47 sqm / 506 sqft 1 Bedroom + PES #01-59