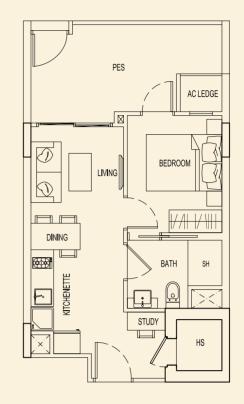

7 #04-107



# BLOCK 91 91 C2 91 D2 91 E2 91 F2 91 G2 91 B2 91 A2 91 J2 91 H2



LOWER



UPPER

BLOCK 91  $\Box$ U 91 C1 91 D1 91 B1 91 A1 91 E1

Ν

TYPE 91 B1 167 sqm / 1798 sqft 3 Bedroom + Study Penthouse #05-100



LOWER



UPPER

BLOCK 91

Ν



**TYPE 91 C1** 166 sqm / 1787 sqft 4 Bedroom Penthouse #05-101







BLOCK 91





**TYPE 91 D1** 215 sqm / 2314 sqft 5 Bedroom Penthouse #05-102



LOWER





Ν





LOWER



UPPER



Ν

**TYPE 93 A2** 47 sqm / 506 sqft 1 Bedroom + PES #01-108



**TYPE 93 C2** 49 sqm / 527 sqft 1 Bedroom + PES #01-110



**TYPE 93 B2** 47 sqm / 506 sqft 1 Bedroom + PES #01-109



**TYPE 93 D2** 49 sqm / 527 sqft 1 Bedroom + PES #01-111





**TYPE 93 E2** 47 sqm / 506 sqft 1 Bedroom + PES #01-112



**TYPE 93 F2** 47 sqm / 506 sqft 1 Bedroom + PES #01-113



TYPE 93 G2 47 sqm / 506 sqft 1 Bedroom + PES #01-114



**TYPE 93 H2** 47 sqm / 506 sqft 1 Bedroom + PES #01-115





TYPE 93 J2 47 sqm / 506 sqft 1 Bedroom + PES #01-116



TYPE 93 K2 49 sqm / 527 sqft 1 Bedroom + PES #01-117



TYPE 93 L2 48 sqm / 517 sqft 1 Bedroom + PES #01-118



TYPE 93 M2 47 sqm / 506 sqft 1 Bedroom + PES #01-119





TYPE 93 A 40 sqm / 431 sqft 1 Bedroom #02-108 #03-108 #04-108



**TYPE 93 B** 40 sqm / 431 sqft 1 Bedroom #02-109 #03-109 #04-109



### **TYPE 93 C** 40 sqm / 431 sqft 1 Bedroom #02-110 #03-110 #04-110



### **TYPE 93 D** 40 sqm / 431 sqft 1 Bedroom #02-111 #03-111 #04-111



### <u>BLOCK 93</u>



**TYPE 93 E** 40 sqm / 431 sqft 1 Bedroom #02-112 #03-112 #04-112



TYPE 93 F 40 sqm / 431 sqft 1 Bedroom #02-113 #03-113 #04-113



#### TYPE 93 G 40