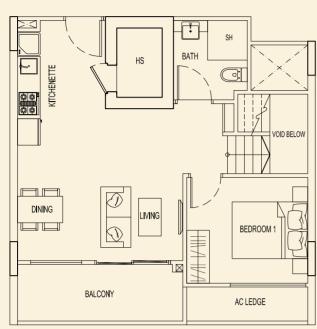

**TYPE 93 E1** 118 sqm / 1270 sqft 2 Bedroom Penthouse #05-112

> AC LEDGE BALCONY  $\boxtimes$  $\bigcirc$ BEDROOM 1 LIVING DINING  $( \mathcal{P}$ VOID BELOW 00 00 KITCHENETTE :0 ŝ HS BATH SH -

LOWER

**TYPE 93 F1** 123 sqm / 1324 sqft 2 Bedroom Penthouse #05-113