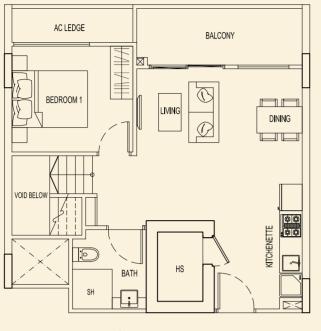

qm / 431 sqft 1 Bedroom

#02-147 #03-147 #04-147





**TYPE 99 J** 40 sqm / 431 sqft 1 Bedroom #02-148 #03-148 #04-148



**TYPE 99 K** 40 sqm / 431 sqft 1 Bedroom #02-149 #03-149 #04-149



#### **TYPE 99 L** 40 sqm / 431 sqft 1 Bedroom #02-150 #03-150 #04-150



## **TYPE 99 M** 40 sqm / 431 sqft

40 sqm / 431 sq 1 Bedroom #02-151 #03-151 #04-151







BLOCK 99













LOWER

**TYPE 99 A1** 118 sqm / 1270 sqft 2 Bedroom Penthouse #05-140 **TYPE 99 B1** 124 sqm / 1335 sqft 2 Bedroom Penthouse #05-141 **TYPE 99 C1** 159 sqm / 1711 sqft 3 Bedroom + Study Penthouse #05-142 **TYPE 99 D1** 164 sqm / 1765 sqft 3 Bedroom Penthouse #05-143



LOWER



LOWER







**TYPE 99 E1** 118 sqm / 1270 sqft 2 Bedroom Penthouse #05-144 **TYPE 99 F1** 123 sqm / 1324 sqft 2 Bedroom Penthouse #05-145



LOWER



LOWER





BLOCK 99



**TYPE 99 G1** 164 sqm / 1745 sqft 3 Bedroom Penthouse #05-146



LOWER



UPPER

# **SPECIFICATIONS**

#### **RESIDENTIAL SPECIFICATIONS**

- 1) FOUNDATION Concrete raft foundation
- 2) SUPERSTRUCTURE
- Reinforced concrete using Grade 30 concrete manufactured from Portland Cement complying with SS26 steel reinforcement bar complying with SS22
- 3) WALLS a) External Wall: Reinforced concrete and/or clay bricks
   b) Internal Wall : Reinforced concrete and/or clay bricks and/or dry walls
- ROOF Reinforced concrete roof with appropriate waterproofing system and/or insulated metal roofing system 4)
- 5) CEILING a) Apartment Units
  - J. Living/Dining, Bedroom, Study Room, Kitchenette/Kitchen, Bathroom, Balcony and PES: False ceiling or skim coat with emulsion