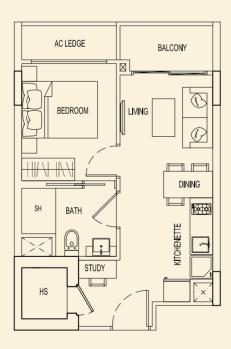

# **TYPE 71 C2** 51 sqm / 549 sqft 1 Bedroom + PES #01-03

**TYPE 71 B2** 48 sqm / 517 sqft 1 Bedroom + PES #01-02

**TYPE 71 D2** 47 sqm / 506 sqft 1 Bedroom + PES #01-04

BLOCK 71

Ν