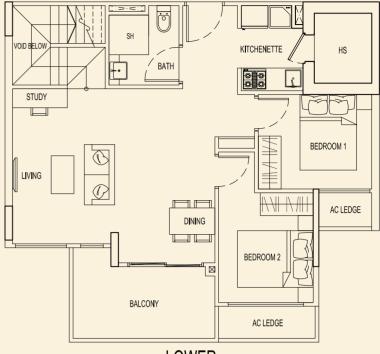

## **TYPE 79 H** 54 sqm / 581 sqft

2 Bedroom #02-51 #03-51 #04-51

**TYPE 79 A1** 209 sqm / 2250 sqft 5 Bedroom Penthouse #05-44

LOWER

**TYPE 79 B1** 158 sqm / 1701 sqft 3 Bedroom Penthouse #05-45

**TYPE 79 C1** 151 sqm / 1625 sqft 3 Bedroom Penthouse #05-46

LOWER

UPPER

UPPER

**TYPE 79 D1** 151 sqm / 1625 sqft 3 Bedroom Penthouse #05-47

LOWER

**TYPE 79 E1** 158 sqm / 1701 sqft 3 Bedroom Penthouse #05-48

LOWER

UPPER