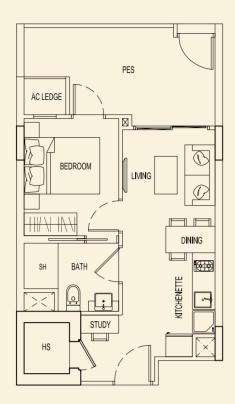

8 sqft 3 Bedroom + Study Penthouse #05-100



LOWER



UPPER

BLOCK 91

Ν



**TYPE 91 C1** 166 sqm / 1787 sqft 4 Bedroom Penthouse #05-101







BLOCK 91





**TYPE 91 D1** 215 sqm / 2314 sqft 5 Bedroom Penthouse #05-102



LOWER





Ν





LOWER



UPPER



Ν

**TYPE 93 A2** 47 sqm / 506 sqft 1 Bedroom + PES #01-108



**TYPE 93 C2** 49 sqm / 527 sqft 1 Bedroom + PES #01-110



**TYPE 93 B2** 47 sqm / 506 sqft 1 Bedroom + PES #01-109



**TYPE 93 D2** 49 sqm / 527 sqft 1 Bedroom + PES #01-111





**TYPE 93 E2** 47 sqm / 506 sqft 1 Bedroom + PES #01-112



**TYPE 93 F2** 47 sqm / 506 sqft 1 Bedroom + PES #01-113



TYPE 93 G2 47 sqm / 506 sqft 1 Bedroom + PES #01-114



**TYPE 93 H2** 47 sqm / 506 sqft 1 Bedroom + PES #01-115





TYPE 93 J2 47 sqm / 506 sqft 1 Bedroom + PES #01-116



TYPE 93 K2 49 sqm / 527 sqft 1 Bedroom + PES #01-117



TYPE 93 L2 48 sqm / 517 sqft 1 Bedroom + PES #01-118



TYPE 93 M2 47 sqm / 506 sqft 1 Bedroom + PES #01-119





TYPE 93 A 40 sqm / 431 sqft 1 Bedroom #02-108 #03-108 #04-108



**TYPE 93 B** 40 sqm / 431 sqft 1 Bedroom #02-109 #03-109 #04-109



### **TYPE 93 C** 40 sqm / 431 sqft 1 Bedroom #02-110 #03-110 #04-110



### **TYPE 93 D** 40 sqm / 431 sqft 1 Bedroom #02-111 #03-111 #04-111



### <u>BLOCK 93</u>



**TYPE 93 E** 40 sqm / 431 sqft 1 Bedroom #02-112 #03-112 #04-112



TYPE 93 F 40 sqm / 431 sqft 1 Bedroom #02-113 #03-113 #04-113



#### TYPE 93 G 40 sqm / 431 sqft 1 Bedroom #02-114 #03-114 #04-114



## **TYPE 93 H** 40 sqm / 431 sqft 1 Bedroom

#02-115 #03-115 #04-115





**TYPE 93 J** 40 sqm / 431 sqft 1 Bedroom #02-