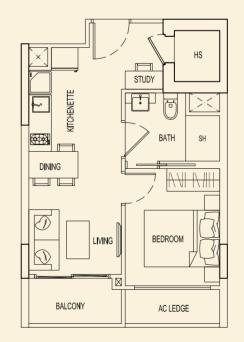

t 1 Bedroom + PES #01-138



TYPE 97 K2 47 sqm / 506 sqft 1 Bedroom + PES #01-139





**TYPE 97 A** 40 sqm / 431 sqft 1 Bedroom #02-130 #03-130 #04-130



**TYPE 97 B** 40 sqm / 431 sqft 1 Bedroom #02-131 #03-131 #04-131



BLOCK 97



**TYPE 97 C** 40 sqm / 431 sqft 1 Bedroom #02-132 #03-132 #04-132



**TYPE 97 D** 56 sqm / 603 sqft 2 Bedroom #02-133 #03-133 #04-133



**TYPE 97 E** 56 sqm / 603 sqft 2 Bedroom #02-134 #03-134 #04-134



# TYPE 97 F

56 sqm / 603 sqft 2 Bedroom #02-135 #03-135 #04-135



BLOCK 97



TYPE 97 G 56 sqm / 603 sqft 2 Bedroom #02-136 #03-136 #04-136



**TYPE 97 H** 56 sqm / 603 sqft 2 Bedroom #02-137 #03-137 #04-137



**TYPE 97 J** 40 sqm / 431 sqft 1 Bedroom #02-138 #03-138 #04-138



#### **TYPE 97 K** 40 sqm / 431 sqft 1 Bedroom #02-139

#03-139 #04-139



## BLOCK 97



**TYPE 97 A1** 118 sqm / 1270 sqft 2 Bedroom Penthouse #05-130



LOWER

**TYPE 97 B1** 117 sqm / 1259 sqft 2 Bedroom Penthouse #05-131



LOWER



UPPER



UPPER

## BLOCK 97



**TYPE 97 C1** 159 sqm / 1711 sqft 3 Bedroom + Study Penthouse #05-132



LOWER





LOWER











**TYPE 97 E1** 215 sqm / 2314 sqft 5 Bedroom Penthouse #05-134



LOWER







**TYPE 97 F1** 178 sqm / 1916 sqft 3 Bedroom Penthouse #05-135



LOWER



UPPER

BLOCK 97

Ν



**TYPE 99 A2** 47 sqm / 506 sqft 1 Bedroom + PES #01-140



**TYPE 99 C2** 49 sqm / 527 sqft 1 Bedroom + PES #01-142



**TYPE 99 B2** 47 sqm / 506 sqft 1 Bedroom + PES #01-141



**TYPE 99 D2** 49 sqm / 527 sqft 1 Bedroom + PES #01-143





TYPE 99 E2 51 sqm / 549 sqft 1 Bedroom + PES #01-144





**TYPE 99 F2** 47 sqm / 50