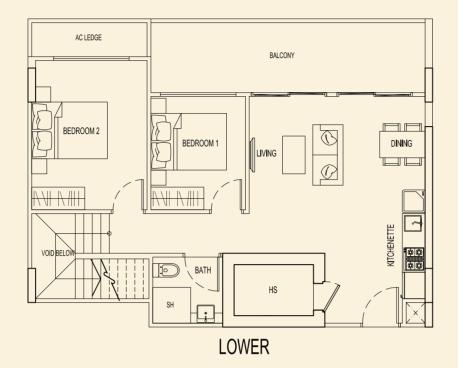

LOWER

BLOCK 71

71 E1 71 A1 71 A1

**TYPE 71 C1** 164 sqm / 1765 sqft 3 Bedroom Penthouse #05-03 TYPE 71 D1 159 sqm / 1711 sqft 3 Bedroom + Study Penthouse #05-04

LOWER

LOWER

UPPER

UPPER