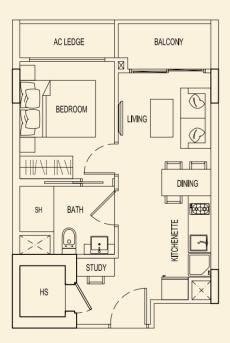

TYPE 99 E2 51 sqm / 549 sqft 1 Bedroom + PES #01-144

**TYPE 99 F2** 47 sqm / 506 sqft 1 Bedroom + PES #01-145

**TYPE 99 H2** 47 sqm / 506 sqft

1 Bedroom + PÉS #01-147

**TYPE 99 J2** 51 sqm / 549 sqft 1 Bedroom + PES #01-148 PES AC LEDGE ا⊠۱  $\bigcirc$ BEDROOM LIVING  $\mathcal{O}$ DINING BATH SH KITCHENETTE ļej ><~ STUDY HS ×