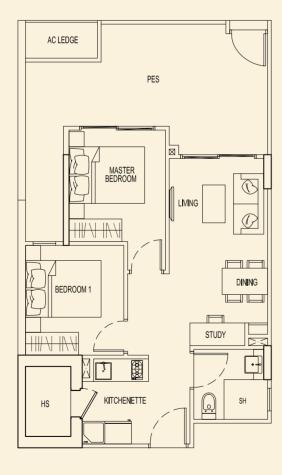

TYPE 91 A2 69 sqm / 743 sqft 2 Bedroom + PES #01-99

**TYPE 91 C2** 72 sqm / 775 sqft 2 Bedroom + PES #01-101

TYPE 91 B2 70 sqm / 753 sqft 2 Bedroom + PES #01-100

**TYPE 91 D2** 71 sqm / 764 sqft

2 Bedroom + PES #01-102

TYPE 91 E2 71 sqm / 764 sqft 2 Bedroom + PES #01-103

**TYPE 91 G2** 71 sqm / 764 sqft 2 Bedroom + PES #01-105

**TYPE 91 F2** 71 sqm / 764 sqft 2 Bedroom + PES #01-104

**TYPE 91 H2** 70 sqm / 753 sqft 2 Bedroom + PES #01-106

**TYPE 91 J2** 69 sqm / 743 sqft 2 Bedroom + PES #01-107

**TYPE 91 A** 54 sqm / 581 sqft 2 Bedroom #02-99 #03-99 #04-99