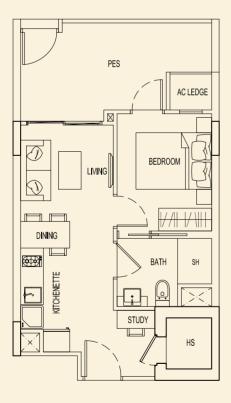

TYPE 99 E2 51 sqm / 549 sqft 1 Bedroom + PES #01-144

**TYPE 99 F2** 47 sqm / 506 sqft 1 Bedroom + PES #01-145

**TYPE 99 H2** 47 sqm / 506 sqft

1 Bedroom + PÉS #01-147

**TYPE 99 J2** 51 sqm / 549 sqft 1 Bedroom + PES #01-148 PES AC LEDGE ا⊠۱  $\bigcirc$ BEDROOM LIVING  $\mathcal{O}$ DINING BATH SH KITCHENETTE ļej ><~ STUDY HS ×