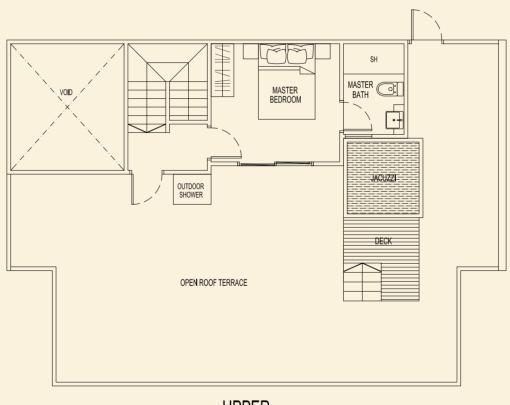

164 sqm / 1765 sqft

3 Bedroom Penthouse

LOWER

AC LEDGE

BALCONY

UPPER

SH MASTER OUTDOOR OUTDOOR OPEN ROOF TERRACE

UPPER