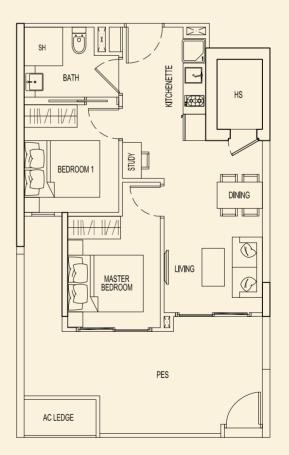

# **TYPE 71 C2** 51 sqm / 549 sqft 1 Bedroom + PES #01-03

**TYPE 71 B2** 48 sqm / 517 sqft 1 Bedroom + PES #01-02

**TYPE 71 D2** 47 sqm / 506 sqft 1 Bedroom + PES #01-04

BLOCK 71

Ν

# **TYPE 71 E2** 51 sqm / 549 sqft

1 Bedroom + PES #01-05

**TYPE 71 F2** 47 sqm / 506 sqft 1 Bedroom + PES #01-06

**TYPE 71 H2** 49 sqm / 527 sqft 1 Bedroom + PES #01-08

BLOCK 71

Ν

**TYPE 71 G2** 51 sqm / 549 sqft 1 Bedroom + PES #01-07