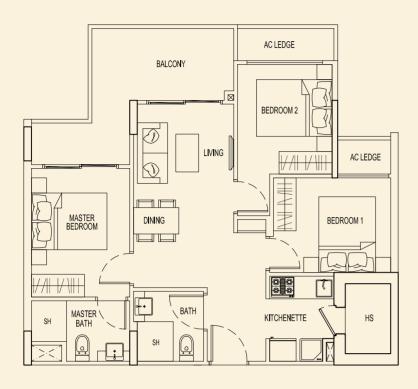

**TYPE 93 E1** 118 sqm / 1270 sqft 2 Bedroom Penthouse #05-112

> AC LEDGE BALCONY  $\boxtimes$  $\bigcirc$ BEDROOM 1 LIVING DINING  $( \mathcal{P}$ VOID BELOW 00 00 KITCHENETTE :0 ŝ HS BATH SH -

LOWER

**TYPE 93 F1** 123 sqm / 1324 sqft 2 Bedroom Penthouse #05-113