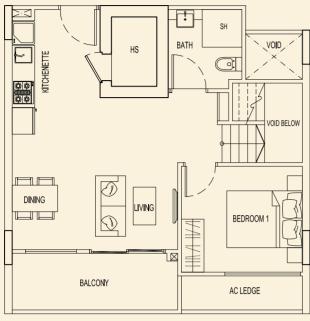

**TYPE 89 C1** 159 sqm / 1711 sqft 3 Bedroom + Study Penthouse #05-89 **TYPE 89 D1** 164 sqm / 1765 sqft 3 Bedroom Penthouse #05-90

AC LEDGE BALCONY BEDROOM 2  $\bigcirc$ BEDROOM 1 DINING LIVING  $\bigcirc$ •~ KITCHENETTE VOID BELOV  $\square$ BATH HS SH ŀ LOWER