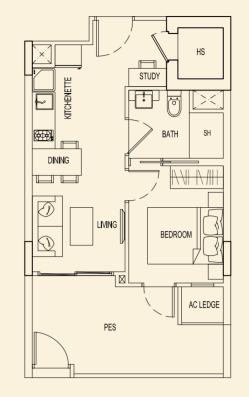

# **TYPE 71 E2** 51 sqm / 549 sqft

1 Bedroom + PES #01-05

**TYPE 71 F2** 47 sqm / 506 sqft 1 Bedroom + PES #01-06

**TYPE 71 H2** 49 sqm / 527 sqft 1 Bedroom + PES #01-08

BLOCK 71

Ν

**TYPE 71 G2** 51 sqm / 549 sqft 1 Bedroom + PES #01-07