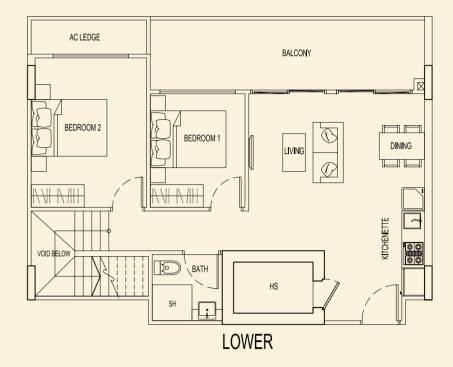

## BLOCK 95

**TYPE 95 A1** 164 sqm / 1765 sqft 3 Bedroom Penthouse #05-120

LOWER

UPPER

BLOCK 95

Ν

**TYPE 95 C1** 164 sqm / 1765 sqft 3 Bedroom Penthouse #05-122

LOWER