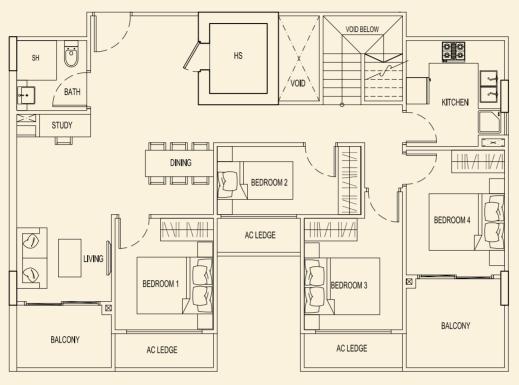

AC LEDGE

AC LEDGE

BEDROOM 1

**TYPE 75 F1** 118 sqm / 1270 sqft 2 Bedroom Penthouse #05-26

E

BALCONY

Ð

TYPE 77 A2 47 sqm / 506 sqft 1 Bedroom + PES #01-32