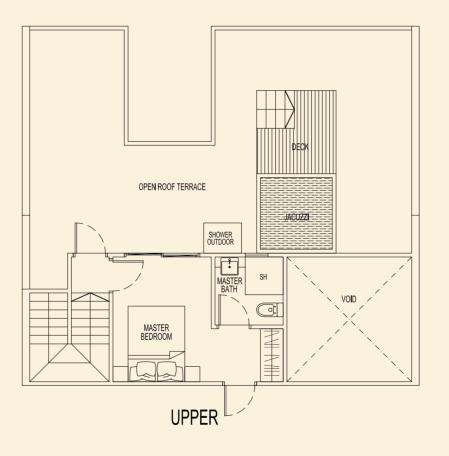

164 sqm / 1765 sqft

3 Bedroom Penthouse

LOWER

AC LEDGE

BALCONY

UPPER

SH MASTER OUTDOOR OUTDOOR OPEN ROOF TERRACE

UPPER