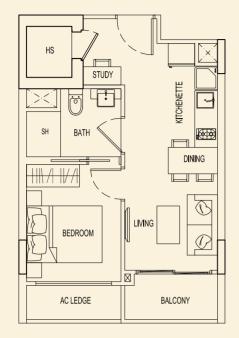

UPPER

Ν

**TYPE 93 A2** 47 sqm / 506 sqft 1 Bedroom + PES #01-108

**TYPE 93 C2** 49 sqm / 527 sqft 1 Bedroom + PES #01-110

**TYPE 93 B2** 47 sqm / 506 sqft 1 Bedroom + PES #01-109

**TYPE 93 D2** 49 sqm / 527 sqft 1 Bedroom + PES #01-111

**TYPE 93 E2** 47 sqm / 506 sqft 1 Bedroom + PES #01-112

**TYPE 93 F2** 47 sqm / 506 sqft 1 Bedroom + PES #01-113

TYPE 93 G2 47 sqm / 506 sqft 1 Bedroom + PES #01-114

**TYPE 93 H2** 47 sqm / 506 sqft 1 Bedroom + PES #01-115