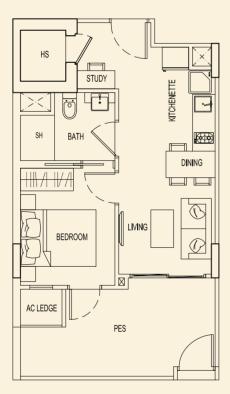

**TYPE 89 G2** 47 sqm / 506 sqft 1 Bedroom + PES #01-93

**TYPE 89 H2** 47 sqm / 506 sqft 1 Bedroom + PES #01-94

BLOCK 89

Ν

TYPE 89 J2 47 sqm / 506 sqft 1 Bedroom + PES #01-95

TYPE 89 K2 49 sqm / 527 sqft 1 Bedroom + PES #01-96