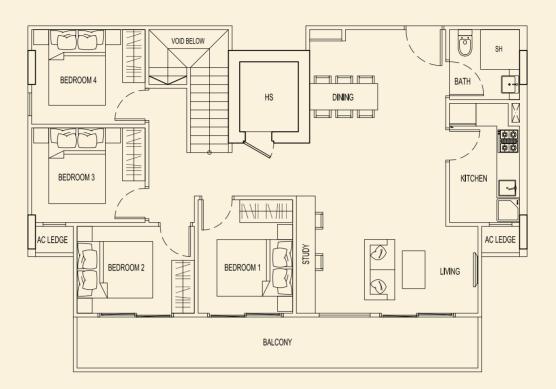

### **TYPE 87 E** 77 sqm / 829 sqft 3 Bedroom #02-83 #03-83 #04-83

### TYPE 87 F 77 sqm / 829 sqft 3 Bedroom #02-84 #03-84 #04-84