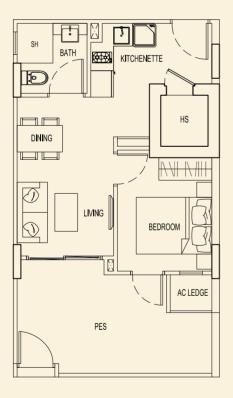

# **TYPE 71 C2** 51 sqm / 549 sqft 1 Bedroom + PES #01-03

**TYPE 71 B2** 48 sqm / 517 sqft 1 Bedroom + PES #01-02

**TYPE 71 D2** 47 sqm / 506 sqft 1 Bedroom + PES #01-04

BLOCK 71

Ν