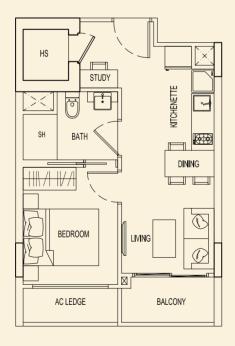

# **TYPE 71 C2** 51 sqm / 549 sqft 1 Bedroom + PES #01-03

**TYPE 71 B2** 48 sqm / 517 sqft 1 Bedroom + PES #01-02

**TYPE 71 D2** 47 sqm / 506 sqft 1 Bedroom + PES #01-04

BLOCK 71

Ν