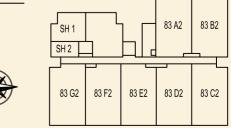

#### TYPE 83 C2 71 sqm / 764 sqft 2 Bedroom + PES #01-64

**TYPE 83 B2** 70 sqm / 753 sqft 2 Bedroom + PES #01-63

TYPE 83 D2 71 sqm / 764 sqft

2 Bedroom + PES #01-65

BLOCK 83

Ν

TYPE 83 E2 71 sqm / 764 sqft 2 Bedroom + PES #01-66

TYPE 83 G2 72 sqm / 775 sqft 2 Bedroom + PES #01-68

TYPE 83 F2 71 sqm / 764 sqft 2 Bedroom + PES #01-67

**SH 1** 15 sqm / 161 sqft #01-69

SH 2 31 sqm / 334 sqft #01-70