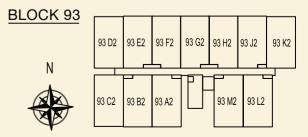

### <u>BLOCK 93</u>

**TYPE 93 E** 40 sqm / 431 sqft 1 Bedroom #02-112 #03-112 #04-112

TYPE 93 F 40 sqm / 431 sqft 1 Bedroom #02-113 #03-113 #04-113