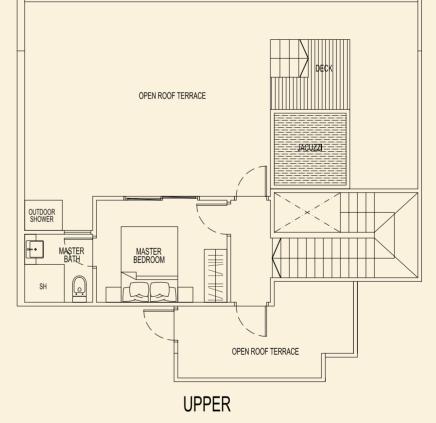

LOWER

BLOCK 71

71 E1 71 A1 71 A1

**TYPE 71 C1** 164 sqm / 1765 sqft 3 Bedroom Penthouse #05-03 TYPE 71 D1 159 sqm / 1711 sqft 3 Bedroom + Study Penthouse #05-04

LOWER

LOWER

UPPER

UPPER

Ν

TYPE 71 E1 172 sqm / 1851 sqft 3 Bedroom Penthouse #05-05

BLOCK 71

**TYPE 73 A2** 48 sqm / 517 sqft 1 Bedroom + PES #01-11

**TYPE 73 B2** 49 sqm / 527 sqft 1 Bedroom + PES #01-12