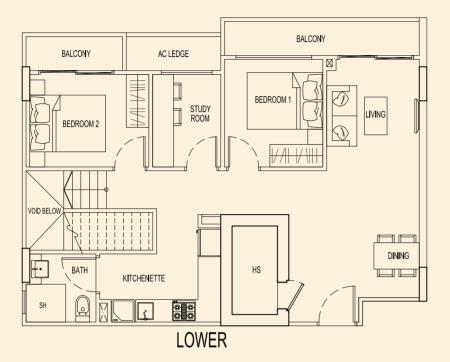

**TYPE 89 C1** 159 sqm / 1711 sqft 3 Bedroom + Study Penthouse #05-89 **TYPE 89 D1** 164 sqm / 1765 sqft 3 Bedroom Penthouse #05-90

AC LEDGE BALCONY BEDROOM 2  $\bigcirc$ BEDROOM 1 DINING LIVING  $\bigcirc$ •~ KITCHENETTE VOID BELOV  $\square$ BATH HS SH ŀ LOWER