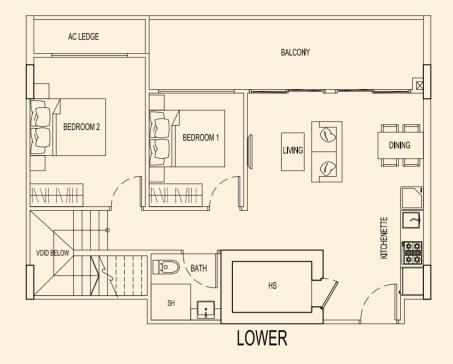

**TYPE 93 E1** 118 sqm / 1270 sqft 2 Bedroom Penthouse #05-112

> AC LEDGE BALCONY  $\boxtimes$  $\bigcirc$ BEDROOM 1 LIVING DINING  $( \mathcal{P}$ VOID BELOW 00 00 KITCHENETTE :0 ŝ HS BATH SH -

LOWER

**TYPE 93 F1** 123 sqm / 1324 sqft 2 Bedroom Penthouse #05-113