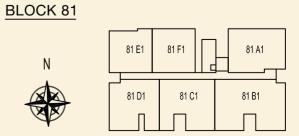

#### TYPE 81 A 40 sqm / 431 sqft 1 Bedroom #02-52 #03-52 #04-52

# TYPE 81 B

40 sqm / 431 sqft 1 Bedroom #02-53 #03-53 #04-53

81 H2 81 J2 81 K2

81 F2

81 E2

81 A2 81 B2

81 D2

81 C2

**TYPE 81 C** 56 sqm / 603 sqft 2 Bedroom #02-54 #03-54 #04-54

**TYPE 81 E** 56 sqm / 603 sqft 2 Bedroom #02-56 #03-56 #04-56

**TYPE 81 D** 56 sqm / 603 sqft 2 Bedroom #02-55 #03-55 #04-55

TYPE 81 F 56 sqm / 603 sqft 2 Bedroom #02-57 #03-57 #04-57

BLOCK 81

Ν

TYPE 81 G 56 sqm / 603 sqft 2 Bedroom #02-58 #03-58 #04-58

**TYPE 81 H** 40 sqm / 431 sqft 1 Bedroom #02-59 #03-59 #04-59

**TYPE 81 J** 40 sqm / 431 sqft 1 Bedroom #02-60 #03-60 #04-60

**TYPE 81 K** 40 sqm / 431 sqft 1 Bedroom #02-61 #03-61 #04-61