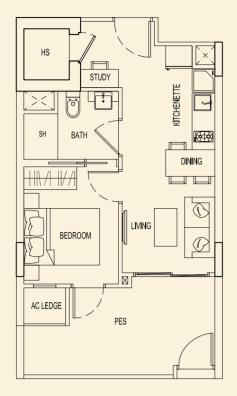

G 56 sqm / 603 sqft 2 Bedroom #02-136 #03-136 #04-136



**TYPE 97 H** 56 sqm / 603 sqft 2 Bedroom #02-137 #03-137 #04-137



**TYPE 97 J** 40 sqm / 431 sqft 1 Bedroom #02-138 #03-138 #04-138



#### **TYPE 97 K** 40 sqm / 431 sqft 1 Bedroom #02-139

#03-139 #04-139



## BLOCK 97



**TYPE 97 A1** 118 sqm / 1270 sqft 2 Bedroom Penthouse #05-130



LOWER

**TYPE 97 B1** 117 sqm / 1259 sqft 2 Bedroom Penthouse #05-131



LOWER



UPPER



UPPER

## BLOCK 97



**TYPE 97 C1** 159 sqm / 1711 sqft 3 Bedroom + Study Penthouse #05-132



LOWER





LOWER











**TYPE 97 E1** 215 sqm / 2314 sqft 5 Bedroom Penthouse #05-134



LOWER







**TYPE 97 F1** 178 sqm / 1916 sqft 3 Bedroom Penthouse #05-135



LOWER



UPPER

BLOCK 97

Ν



**TYPE 99 A2** 47 sqm / 506 sqft 1 Bedroom + PES #01-140



**TYPE 99 C2** 49 sqm / 527 sqft 1 Bedroom + PES #01-142



**TYPE 99 B2** 47 sqm / 506 sqft 1 Bedroom + PES #01-141



**TYPE 99 D2** 49 sqm / 527 sqft 1 Bedroom + PES #01-143





TYPE 99 E2 51 sqm / 549 sqft 1 Bedroom + PES #01-144





**TYPE 99 F2** 47 sqm / 506 sqft 1 Bedroom + PES #01-145



**TYPE 99 H2** 47 sqm / 506 sqft

1 Bedroom + PÉS #01-147





**TYPE 99 J2** 51 sqm / 549 sqft 1 Bedroom + PES #01-148 PES AC LEDGE ا⊠۱  $\bigcirc$ BEDROOM LIVING  $\mathcal{O}$ DINING BATH SH KITCHENETTE ļej ><~ STUDY HS ×

**TYPE 99 L2** 48 sqm / 517 sqft 1 Bedroom + PES #01-150



**TYPE 99 K2** 49 sqm / 527 sqft 1 Bedroom + PES #01-149



**TYPE 99 M2** 47 sqm / 506 sqft 1 Bedroom + PES

#01-151





**TYPE 99 A** 40 sqm / 431 sqft 1 Bedroom #02-140 #03-140 #04-140



**TYPE 99 B** 40 sqm