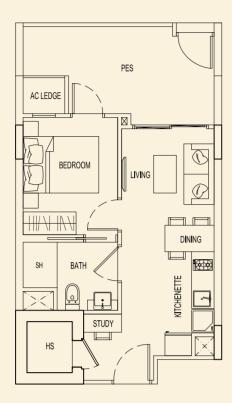

TYPE 97 G2 71 sqm / 764 sqft 2 Bedroom + PES #01-136

BEDROOM 1 HS KITCHENETTE HS KITCHENETTE HS KITCHENETTE HS KITCHENETTE

TYPE 97 J2 48 sqm / 517 sqft 1 Bedroom + PES #01-138

TYPE 97 K2 47 sqm / 506 sqft 1 Bedroom + PES #01-139