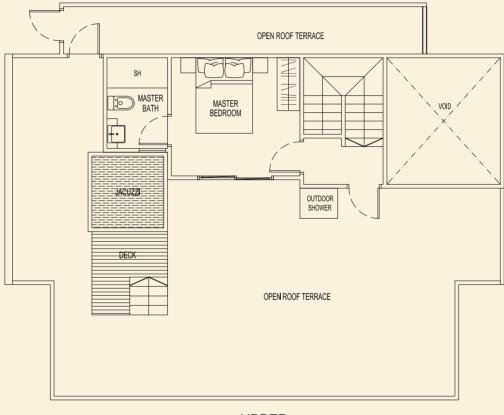

03 #03-103 #04-103



**TYPE 91 D** 56 sqm / 603 sqft 2 Bedroom #02-102 #03-102 #04-102



**TYPE 91 F** 56 sqm / 603 sqft 2 Bedroom #02-104 #03-104 #04-104



BLOCK 91



**TYPE 91 G** 56 sqm / 603 sqft 2 Bedroom #02-105 #03-105 #04-105



### **TYPE 91 H** 54 sqm / 581 sqft 2 Bedroom #02-106 #03-106 #04-106



### **TYPE 91 J** 54 sqm / 581 sqft 2 Bedroom #02-107 #03-107 #04-107



# BLOCK 91 91 C2 91 D2 91 E2 91 F2 91 G2 91 B2 91 A2 91 J2 91 H2



LOWER



UPPER

BLOCK 91  $\Box$ U 91 C1 91 D1 91 B1 91 A1 91 E1

Ν

TYPE 91 B1 167 sqm / 1798 sqft 3 Bedroom + Study Penthouse #05-100



LOWER



UPPER

BLOCK 91

Ν



**TYPE 91 C1** 166 sqm / 1787 sqft 4 Bedroom Penthouse #05-101







BLOCK 91





**TYPE 91 D1** 215 sqm / 2314 sqft 5 Bedroom Penthouse #05-102



LOWER





Ν





LOWER



UPPER



Ν

**TYPE 93 A2** 47 sqm / 506 sqft 1 Bedroom + PES #01-108



**TYPE 93 C2** 49 sqm / 527 sqft 1 Bedroom + PES #01-110



**TYPE 93 B2** 47 sqm / 506 sqft 1 Bedroom + PES #01-109



**TYPE 93 D2** 49 sqm / 527 sqft 1 Bedroom + PES #01-111





**TYPE 93 E2** 47 sqm / 506 sqft 1 Bedroom + PES #01-112



**TYPE 93 F2** 47 sqm / 506 sqft 1 Bedroom + PES #01-113



TYPE 93 G2 47 sqm / 506 sqft 1 Bedroom + PES #01-114



**TYPE 93 H2** 47 sqm / 506 sqft 1 Bedroom + PES #01-115





TYPE 93 J2 47 sqm / 506 sqft 1 Bedroom + PES #01-116



TYPE 93 K2 49 sqm / 527 sqft 1 Bedroom + PES #01-117



TYPE 93 L2 48 sqm / 517 sqft 1 Bedroom + PES #01-118



TYPE 93 M2 47 sqm / 506 sqft 1 Bedroom + PES #01-119





TYPE 93 A 40 sqm / 431 sqft 1 Bedroom #02-108 #03-108 #04-108



**TYPE 93 B** 4