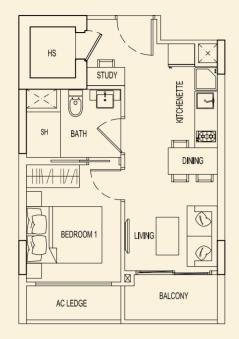

E 71 F2** 47 sqm / 506 sqft 1 Bedroom + PES #01-06



**TYPE 71 H2** 49 sqm / 527 sqft 1 Bedroom + PES #01-08



BLOCK 71

Ν



**TYPE 71 G2** 51 sqm / 549 sqft 1 Bedroom + PES #01-07



**TYPE 71 J2** 48 sqm / 517 sqft 1 Bedroom + PES #01-09



TYPE 71 K2 47 sqm / 506 sqft 1 Bedroom + PES #01-10





## **TYPE 71 A** 40 sqm / 431 sqft 1 Bedroom #02-01 #03-01 #04-01



## **TYPE 71 B** 40 sqm / 431 sqft 1 Bedroom #02-02 #03-02 #04-02



BLOCK 71





**TYPE 71 C** 40 sqm / 431 sqft 1 Bedroom #02-03 #03-03 #04-03



**TYPE 71 D** 40 sqm / 431 sqft 1 Bedroom #02-04 #03-04 #04-04



## **TYPE 71 E** 40 sqm / 431 sqft 1 Bedroom #02-05 #03-05 #04-05



**TYPE 71 F** 40 sqm / 431 sqft 1 Bedroom #02-06 #03-06 #04-06



BLOCK 71





**TYPE 71 G** 40 sqm / 431 sqft 1 Bedroom #02-07 #03-07 #04-07



**TYPE 71 H** 40 sqm / 431 sqft 1 Bedroom #02-08 #03-08 #04-08



**TYPE 71 J** 40 sqm / 431 sqft 1 Bedroom #02-09 #03-09 #04-09



TYPE 71 K 40 sqm / 431 sqft 1 Bedroom #02-10 #03-10 #04-10



BLOCK 71





**TYPE 71 A1** 164 sqm / 1765 sqft 3 Bedroom Penthouse #05-01 **TYPE 71 B1** 164 sqm / 1765 sqft 3 Bedroom Penthouse #05-02





LOWER



BLOCK 71



71 E1 71 A1 71 A1

**TYPE 71 C1** 164 sqm / 1765 sqft 3 Bedroom Penthouse #05-03 TYPE 71 D1 159 sqm / 1711 sqft 3 Bedroom + Study Penthouse #05-04



LOWER



LOWER



UPPER

UPPER



Ν



TYPE 71 E1 172 sqm / 1851 sqft 3 Bedroom Penthouse #05-05





BLOCK 71





**TYPE 73 A2** 48 sqm / 517 sqft 1 Bedroom + PES #01-11



**TYPE 73 B2** 49 sqm / 527 sqft 1 Bedroom + PES #01-12



# TYPE 73 C2 51 sqm / 549 sqft 1 Bedroom + PES #01-13