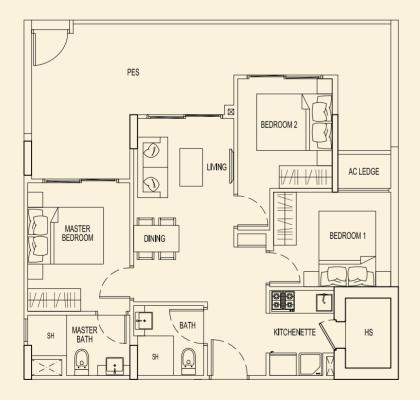

TYPE 85 C2 90 sqm / 969 sqft 3 Bedroom + PES #01-73

**TYPE 85 B2** 70 sqm / 753 sqft 2 Bedroom + PES #01-72

TYPE 85 D2 90 sqm / 969 sqft 3 Bedroom + PES #01-74

TYPE 85 E2 90 sqm / 969 sqft 3 Bedroom + PES #01-75

#### TYPE 85 G2 70 sqm / 753 sqft 2 Bedroom + PES #01-77

TYPE 85 F2 90 sqm / 969 sqft 3 Bedroom + PES #01-76

## TYPE 85 H2 69 sqm / 743 sqft

2 Bedroom + PES #01-78

**TYPE 85 A** 54 sqm / 581 sqft 2 Bedroom #02-71 #03-71 #04-71

**TYPE 85 B** 54 sqm / 581 sqft 2 Bedroom #02-72 #03-72 #04-72