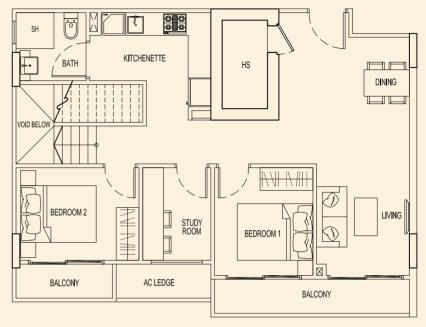

# **TYPE 71 C2** 51 sqm / 549 sqft 1 Bedroom + PES #01-03

**TYPE 71 B2** 48 sqm / 517 sqft 1 Bedroom + PES #01-02

**TYPE 71 D2** 47 sqm / 506 sqft 1 Bedroom + PES #01-04

BLOCK 71

Ν

# **TYPE 71 E2** 51 sqm / 549 sqft

1 Bedroom + PES #01-05

**TYPE 71 F2** 47 sqm / 506 sqft 1 Bedroom + PES #01-06

**TYPE 71 H2** 49 sqm / 527 sqft 1 Bedroom + PES #01-08

BLOCK 71

Ν

**TYPE 71 G2** 51 sqm / 549 sqft 1 Bedroom + PES #01-07