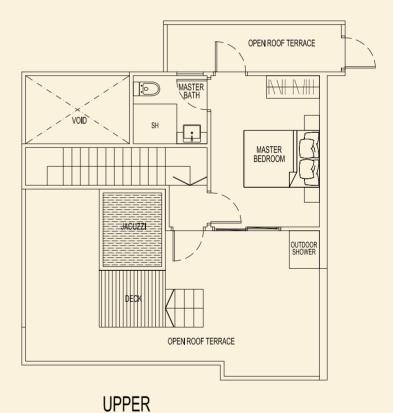

1 sqft 1 Bedroom #02-141 #03-141 #04-141



#### **TYPE 99 C** 40 sqm / 431 sqft 1 Bedroom #02-142 #03-142 #04-142



## **TYPE 99 D** 40 sqm / 431 sqft 1 Bedroom #02-143

#03-143 #04-143





#### **TYPE 99 E** 40 sqm / 431 sqft 1 Bedroom #02-144 #03-144 #04-144



**TYPE 99 F** 40 sqm / 431 sqft 1 Bedroom #02-145 #03-145 #04-145



#### **TYPE 99 G** 40 sqm / 431 sqft 1 Bedroom #02-146 #03-146 #04-146



## TYPE 99 H 40 sqm / 431 sqft 1 Bedroom

#02-147 #03-147 #04-147





**TYPE 99 J** 40 sqm / 431 sqft 1 Bedroom #02-148 #03-148 #04-148



**TYPE 99 K** 40 sqm / 431 sqft 1 Bedroom #02-149 #03-149 #04-149



#### **TYPE 99 L** 40 sqm / 431 sqft 1 Bedroom #02-150 #03-150 #04-150



## **TYPE 99 M** 40 sqm / 431 sqft

40 sqm / 431 sq 1 Bedroom #02-151 #03-151 #04-151







BLOCK 99













LOWER

**TYPE 99 A1** 118 sqm / 1270 sqft 2 Bedroom Penthouse #05-140 **TYPE 99 B1** 124 sqm / 1335 sqft 2 Bedroom Penthouse #05-141 **TYPE 99 C1** 159 sqm / 1711 sqft 3 Bedroom + Study Penthouse #05-142 **TYPE 99 D1** 164 sqm / 1765 sqft 3 Bedroom Penthouse #05-143



LOWER



LOWER







**TYPE 99 E1** 118 sqm / 1270 sqft 2 Bedroom Penthouse #05-144 **TYPE 99 F1** 123 sqm / 1324 sqft 2 Bedroom Penthouse #05-145



LOWER



LOWER





BLOCK 99



**TYPE 99 G1** 164 sqm / 1745 sqft 3 Bedroom Penthouse #05-146



LOWER



UPPER

# **SPECIFICATIONS**

#### **RESIDENTIAL SPECIFICATIONS**

- 1) FOUNDATION Concrete raft foundation
- 2) SUPERSTRUCTURE
- Reinforced concrete using Grade 30 concrete manufactured from Portland Cement complying with SS26 steel reinforcement bar complying wit