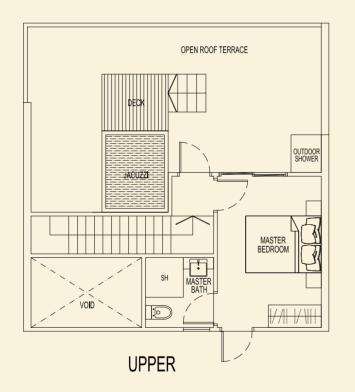

LOWER

BLOCK 71

71 E1 71 A1 71 A1

**TYPE 71 C1** 164 sqm / 1765 sqft 3 Bedroom Penthouse #05-03 TYPE 71 D1 159 sqm / 1711 sqft 3 Bedroom + Study Penthouse #05-04

LOWER

LOWER

UPPER

UPPER