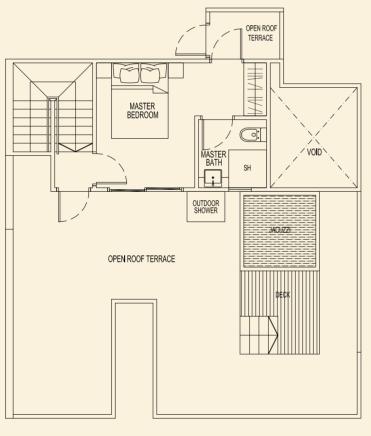

164 sqm / 1765 sqft

3 Bedroom Penthouse

LOWER

AC LEDGE

BALCONY

UPPER

SH MASTER OUTDOOR OUTDOOR OPEN ROOF TERRACE

UPPER