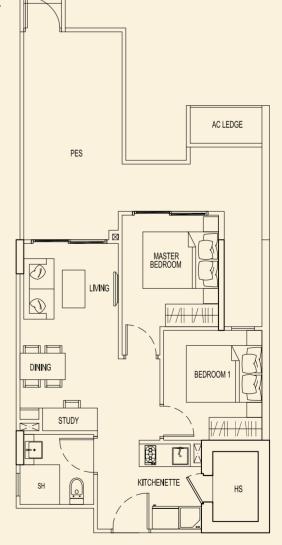

**TYPE 97 B2** 47 sqm / 506 sqft 1 Bedroom + PES #01-131

**TYPE 97 C2** 49 sqm / 527 sqft 1 Bedroom + PES #01-132

**TYPE 97 D2** 75 sqm / 807 sqft 2 Bedroom + PES #01-133

BLOCK 97

TYPE 97 E2 71 sqm / 764 sqft 2 Bedroom + PES #01-134

TYPE 97 G2 71 sqm / 764 sqft 2 Bedroom + PES #01-136

BEDROOM 1 HS KITCHENETTE HS KITCHENETTE HS KITCHENETTE HS KITCHENETTE

TYPE 97 J2 48 sqm / 517 sqft 1 Bedroom + PES #01-138

TYPE 97 K2 47 sqm / 506 sqft 1 Bedroom + PES #01-139