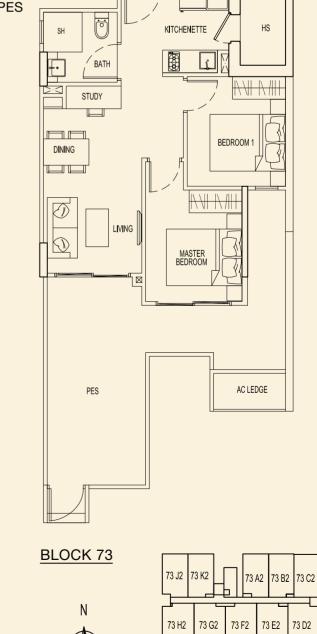

## BLOCK 73

Ν

TYPE 73 E2 71 sqm / 764 sqft 2 Bedroom + PES #01-15

TYPE 73 G2 71 sqm / 764 sqft 2 Bedroom + PES #01-17

**TYPE 73 F2** 75 sqm / 807 sqft

2 Bedroom + PES #01-16