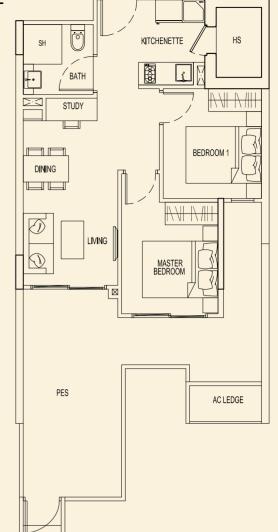

## BLOCK 73

Ν

TYPE 73 E2 71 sqm / 764 sqft 2 Bedroom + PES #01-15

TYPE 73 G2 71 sqm / 764 sqft 2 Bedroom + PES #01-17

**TYPE 73 F2** 75 sqm / 807 sqft

2 Bedroom + PES #01-16