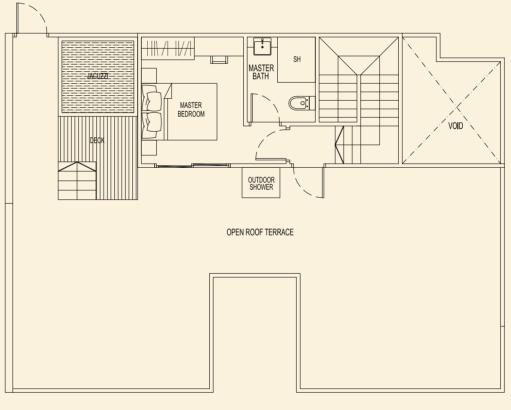

**TYPE 81 A1** 178 sqm / 1916 sqft 3 Bedroom Penthouse #05-52

Ν

UPPER

**TYPE 81 C1** 166 sqm / 1787 sqft 4 Bedroom Penthouse #05-54

LOWER

UPPER

TYPE 81 D1 159 sqm / 1712 sqft 3 Bedroom + Study Penthouse #05-55