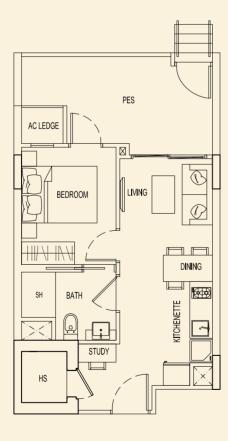

**TYPE 75 E2** 47 sqm / 506 sqft 1 Bedroom + PES #01-25

TYPE 75 G2 47 sqm / 506 sqft 1 Bedroom + PES #01-27

**TYPE 75 F2** 51 sqm / 549 sqft 1 Bedroom + PES #01-26

**TYPE 75 H2** 51 sqm / 549 sqft

1 Bedroom + PES #01-28