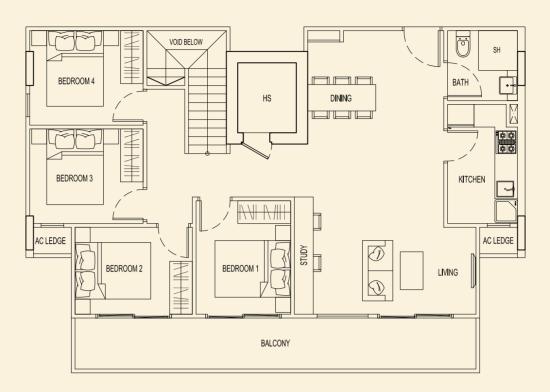

**TYPE 89 C1** 159 sqm / 1711 sqft 3 Bedroom + Study Penthouse #05-89 **TYPE 89 D1** 164 sqm / 1765 sqft 3 Bedroom Penthouse #05-90

AC LEDGE BALCONY BEDROOM 2  $\bigcirc$ BEDROOM 1 DINING LIVING  $\bigcirc$ •~ KITCHENETTE VOID BELOV  $\square$ BATH HS SH ŀ LOWER