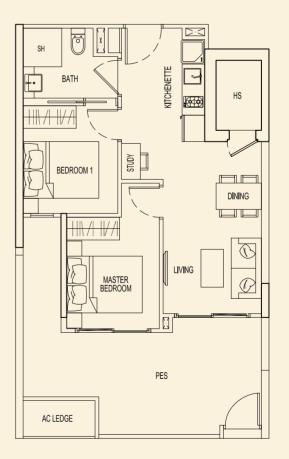

**TYPE 71 J2** 48 sqm / 517 sqft 1 Bedroom + PES #01-09

TYPE 71 K2 47 sqm / 506 sqft 1 Bedroom + PES #01-10