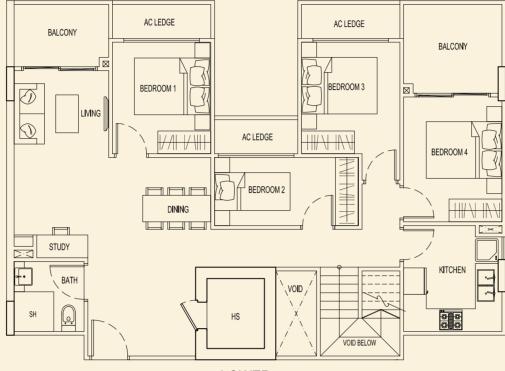

## BLOCK 97

**TYPE 97 C1** 159 sqm / 1711 sqft 3 Bedroom + Study Penthouse #05-132

LOWER

LOWER

**TYPE 97 E1** 215 sqm / 2314 sqft 5 Bedroom Penthouse #05-134

LOWER

**TYPE 97 F1** 178 sqm / 1916 sqft 3 Bedroom Penthouse #05-135