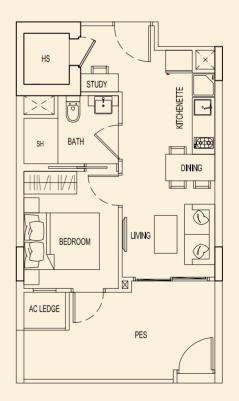

# **TYPE 71 C2** 51 sqm / 549 sqft 1 Bedroom + PES #01-03

**TYPE 71 B2** 48 sqm / 517 sqft 1 Bedroom + PES #01-02

**TYPE 71 D2** 47 sqm / 506 sqft 1 Bedroom + PES #01-04

BLOCK 71

Ν

# **TYPE 71 E2** 51 sqm / 549 sqft

1 Bedroom + PES #01-05

**TYPE 71 F2** 47 sqm / 506 sqft 1 Bedroom + PES #01-06

**TYPE 71 H2** 49 sqm / 527 sqft 1 Bedroom + PES #01-08

BLOCK 71

Ν

**TYPE 71 G2** 51 sqm / 549 sqft 1 Bedroom + PES #01-07

**TYPE 71 J2** 48 sqm / 517 sqft 1 Bedroom + PES #01-09

TYPE 71 K2 47 sqm / 506 sqft 1 Bedroom + PES #01-10