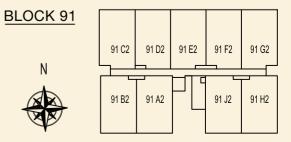

# 91 C2 91 D2 91 E2 91 F2 91 G2 91 B2 91 A2 91 J2 91 H2

# BLOCK 91 91 C2 91 D2 91 E2 91 F2 91 G2 91 B2 91 A2 91 J2 91 H2

LOWER

UPPER

BLOCK 91  $\Box$ U 91 C1 91 D1 91 B1 91 A1 91 E1

Ν

TYPE 91 B1 167 sqm / 1798 sqft 3 Bedroom + Study Penthouse #05-100

LOWER

UPPER