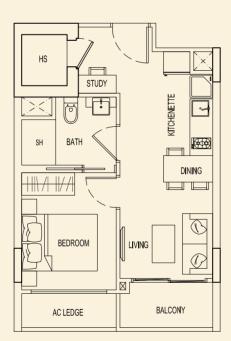

**TYPE 97 B2** 47 sqm / 506 sqft 1 Bedroom + PES #01-131

**TYPE 97 C2** 49 sqm / 527 sqft 1 Bedroom + PES #01-132

**TYPE 97 D2** 75 sqm / 807 sqft 2 Bedroom + PES #01-133

BLOCK 97

TYPE 97 E2 71 sqm / 764 sqft 2 Bedroom + PES #01-134