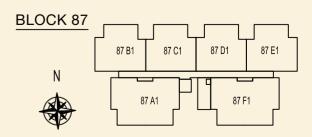

TYPE 87 A2 69 sqm / 743 sqft 2 Bedroom + PES #01-79

TYPE 87 C2 90 sqm / 969 sqft 3 Bedroom + PES #01-81

TYPE 87 B2 70 sqm / 753 sqft 2 Bedroom + PES #01-80

TYPE 87 D2 90 sqm / 969 sqft 3 Bedroom + PES #01-82

BLOCK 87

TYPE 87 E2 90 sqm / 969 sqft 3 Bedroom + PES #01-83

### TYPE 87 G2 70 sqm / 753 sqft 2 Bedroom + PES #01-85

TYPE 87 F2 90 sqm / 969 sqft 3 Bedroom + PES #01-84

**TYPE 87 H2** 69 sqm / 743 sqft

2 Bedroom + PES #01-86

BLOCK 87

**TYPE 87 A** 54 sqm / 581 sqft 2 Bedroom #02-79 #03-79 #04-79

**TYPE 87 B** 54 sqm / 581 sqft 2 Bedroom #02-80 #03-80 #04-80

**TYPE 87 C** 77 sqm / 829 sqft 3 Bedroom #02-81 #03-81 #04-81

TYPE 87 D 77 sqm / 829 sqft

3 Bedroom #02-82 #03-82 #04-82