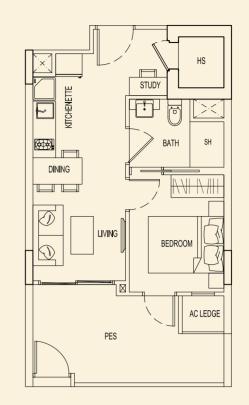

PE 87 C** 77 sqm / 829 sqft 3 Bedroom #02-81 #03-81 #04-81



TYPE 87 D 77 sqm / 829 sqft

3 Bedroom #02-82 #03-82 #04-82





### **TYPE 87 E** 77 sqm / 829 sqft 3 Bedroom #02-83 #03-83 #04-83



### TYPE 87 F 77 sqm / 829 sqft 3 Bedroom #02-84 #03-84 #04-84



### **TYPE 87 G** 54 sqm / 581 sqft 2 Bedroom #02-85

#03-85 #04-85



# **TYPE 87 H**

54 sqm / 581 sqft 2 Bedroom #02-86 #03-86 #04-86







LOWER



UPPER



**TYPE 87 B1** 158 sqm / 1701 sqft 3 Bedroom Penthouse #05-80







UPPER

**TYPE 87 C1** 151 sqm / 1625 sqft 3 Bedroom Penthouse #05-81



LOWER





**TYPE 87 D1** 151 sqm / 1625 sqft 3 Bedroom Penthouse #05-82









LOWER





UPPER





LOWER



UPPER



TYPE 89 A2 47 sqm / 506 sqft 1 Bedroom + PES #01-87



**TYPE 89 B2** 47 sqm / 506 sqft 1 Bedroom + PES #01-88



**TYPE 89 C2** 49 sqm / 527 sqft 1 Bedroom + PES #01-89



**TYPE 89 D2** 49 sqm / 527 sqft 1 Bedroom + PES #01-90





**TYPE 89 E2** 47 sqm / 506 sqft 1 Bedroom + PES #01-91



**TYPE 89 F2** 47 sqm / 506 sqft 1 Bedroom + PES #01-92



**TYPE 89 G2** 47 sqm / 506 sqft 1 Bedroom + PES #01-93



**TYPE 89 H2** 47 sqm / 506 sqft 1 Bedroom + PES #01-94



BLOCK 89

Ν



TYPE 89 J2 47 sqm / 506 sqft 1 Bedroom + PES #01-95



TYPE 89 K2 49 sqm / 527 sqft 1 Bedroom + PES #01-96



### **TYPE 89 L2** 48 sqm / 517 sqft 1 Bedroom + PES #01-97



### TYPE 89 M2 47 sqm / 506 sqft

1 Bedroom + PES #01-98



## BLOCK 89 N 89 D2 89 E2 89 F2 89 G2 89 H2 89 J2 89 K2 89 C2 89 B2 89 A2 89 M2 89 L2

**TYPE 89 A** 40 sqm / 431 sqft 1 Bedroom #02-87 #03-87 #04-87



**TYPE 89 B** 40 sqm / 431 sqft 1 Bedroom