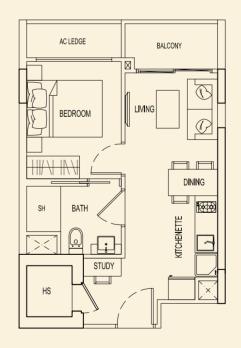

**TYPE 71 J2** 48 sqm / 517 sqft 1 Bedroom + PES #01-09

TYPE 71 K2 47 sqm / 506 sqft 1 Bedroom + PES #01-10