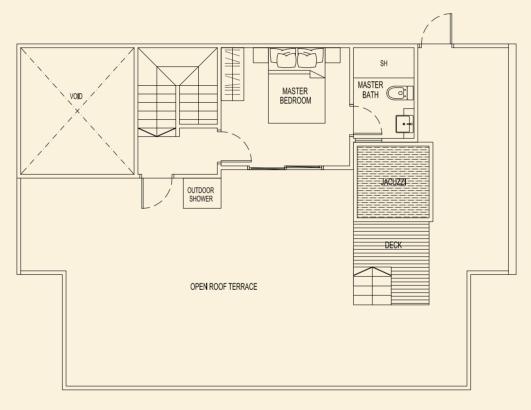

**TYPE 89 C1** 159 sqm / 1711 sqft 3 Bedroom + Study Penthouse #05-89 **TYPE 89 D1** 164 sqm / 1765 sqft 3 Bedroom Penthouse #05-90

AC LEDGE BALCONY BEDROOM 2  $\bigcirc$ BEDROOM 1 DINING LIVING  $\bigcirc$ •~ KITCHENETTE VOID BELOV  $\square$ BATH HS SH ŀ LOWER