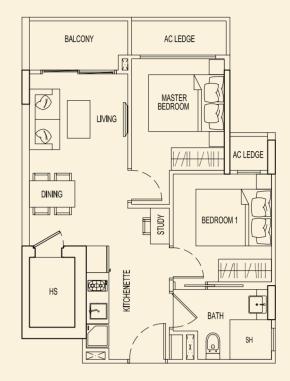

TYPE 99 E2 51 sqm / 549 sqft 1 Bedroom + PES #01-144

**TYPE 99 F2** 47 sqm / 506 sqft 1 Bedroom + PES #01-145

**TYPE 99 H2** 47 sqm / 506 sqft

1 Bedroom + PÉS #01-147

**TYPE 99 J2** 51 sqm / 549 sqft 1 Bedroom + PES #01-148 PES AC LEDGE ا⊠۱  $\bigcirc$ BEDROOM LIVING  $\mathcal{O}$ DINING BATH SH KITCHENETTE ļej ><~ STUDY HS ×