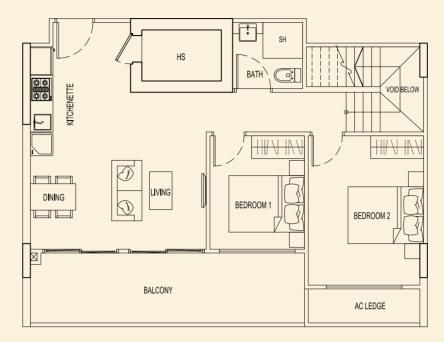

## BLOCK 97

**TYPE 97 C1** 159 sqm / 1711 sqft 3 Bedroom + Study Penthouse #05-132

LOWER

LOWER

**TYPE 97 E1** 215 sqm / 2314 sqft 5 Bedroom Penthouse #05-134

LOWER

**TYPE 97 F1** 178 sqm / 1916 sqft 3 Bedroom Penthouse #05-135