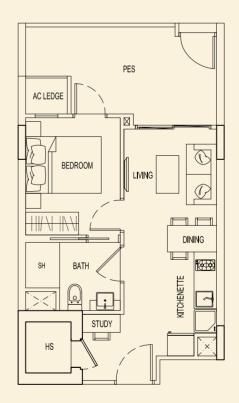

# **TYPE 71 E2** 51 sqm / 549 sqft

1 Bedroom + PES #01-05

**TYPE 71 F2** 47 sqm / 506 sqft 1 Bedroom + PES #01-06

**TYPE 71 H2** 49 sqm / 527 sqft 1 Bedroom + PES #01-08

BLOCK 71

Ν

**TYPE 71 G2** 51 sqm / 549 sqft 1 Bedroom + PES #01-07

**TYPE 71 J2** 48 sqm / 517 sqft 1 Bedroom + PES #01-09

TYPE 71 K2 47 sqm / 506 sqft 1 Bedroom + PES #01-10