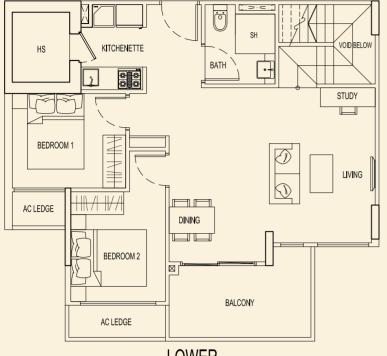

**TYPE 77 G1** 118 sqm / 1270 sqft 2 Bedroom Penthouse #05-38

OPEN ROOF TERRACE

TYPE 79 A2 69 sqm / 743 sqft 2 Bedroom + PES #01-44

TYPE 79 C2 90 sqm / 969 sqft 3 Bedroom + PES #01-46

TYPE 79 B2 70 sqm / 753 sqft 2 Bedroom + PES #01-45

**TYPE 79 D2** 90 sqm / 969 sqft 3 Bedroom + PES #01-47

TYPE 79 E2 90 sqm / 969 sqft 3 Bedroom + PES #01-48

## **TYPE 79 G2** 70 sqm / 753 sqft 2 Bedroom + PES #01-50

TYPE 79 F2 90 sqm / 969 sqft 3 Bedroom + PES #01-49

**TYPE 79 H2** 69 sqm / 743 sqft 2 Bedroom + PES #01-51

**TYPE 79 A** 54 sqm / 581 sqft 2 Bedroom #02-44 #03-44 #04-44