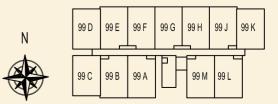

## BLOCK 89 N 89 D2 89 E2 89 F2 89 G2 89 H2 89 J2 89 K2 89 C2 89 B2 89 A2 89 M2 89 L2

**TYPE 89 A** 40 sqm / 431 sqft 1 Bedroom #02-87 #03-87 #04-87

**TYPE 89 B** 40 sqm / 431 sqft 1 Bedroom #02-88 #03-88 #04-88