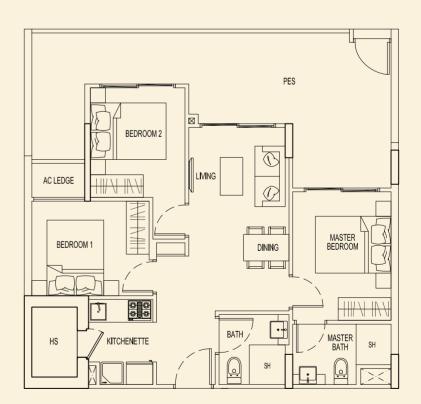

2-75 #03-75 #04-75



#### **TYPE 85 F** 77 sqm / 829 sqft 3 Bedroom #02-76 #03-76 #04-76



# TYPE 85 G

54 sqm / 581 sqft 2 Bedroom #02-77 #03-77 #04-77



# **TYPE 85 H**

54 sqm / 581 sqft 2 Bedroom #02-78 #03-78 #04-78





**TYPE 85 A1** 209 sqm / 2250 sqft 5 Bedroom Penthouse #05-71



LOWER



UPPER



**TYPE 85 B1** 158 sqm / 1701 sqft 3 Bedroom Penthouse #05-72



LOWER



UPPER

**TYPE 85 C1** 151 sqm / 1625 sqft 3 Bedroom Penthouse #05-73



LOWER





**TYPE 85 D1** 151 sqm / 1625 sqft 3 Bedroom Penthouse #05-74









LOWER





UPPER







LOWER



UPPER



TYPE 87 A2 69 sqm / 743 sqft 2 Bedroom + PES #01-79



TYPE 87 C2 90 sqm / 969 sqft 3 Bedroom + PES #01-81



TYPE 87 B2 70 sqm / 753 sqft 2 Bedroom + PES #01-80



TYPE 87 D2 90 sqm / 969 sqft 3 Bedroom + PES #01-82



BLOCK 87



TYPE 87 E2 90 sqm / 969 sqft 3 Bedroom + PES #01-83



### TYPE 87 G2 70 sqm / 753 sqft 2 Bedroom + PES #01-85



TYPE 87 F2 90 sqm / 969 sqft 3 Bedroom + PES #01-84



**TYPE 87 H2** 69 sqm / 743 sqft

2 Bedroom + PES #01-86



BLOCK 87



**TYPE 87 A** 54 sqm / 581 sqft 2 Bedroom #02-79 #03-79 #04-79



**TYPE 87 B** 54 sqm / 581 sqft 2 Bedroom #02-80 #03-80 #04-80



**TYPE 87 C** 77 sqm / 829 sqft 3 Bedroom #02-81 #03-81 #04-81



TYPE 87 D 77 sqm / 829 sqft

3 Bedroom #02-82 #03-82 #04-82





### **TYPE 87 E** 77 sqm / 829 sqft 3 Bedroom #02-83 #03-83 #04-83



### TYPE 87 F 77 sqm / 829 sqft 3 Bedroom #02-84 #03-84 #04-84



### **TYPE 87 G** 54 sqm / 581 sqft 2 Bedroom #02-85

#03-85 #04-85



# **TYPE 87 H**

54 sqm / 581 sqft 2 Bedroom #02-86 #03-86 #04-86







LO