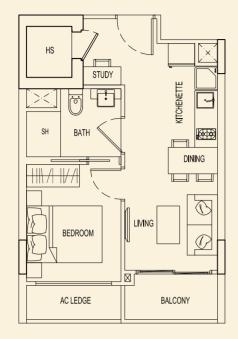

TYPE 99 E2 51 sqm / 549 sqft 1 Bedroom + PES #01-144

**TYPE 99 F2** 47 sqm / 506 sqft 1 Bedroom + PES #01-145

**TYPE 99 H2** 47 sqm / 506 sqft

1 Bedroom + PÉS #01-147

**TYPE 99 J2** 51 sqm / 549 sqft 1 Bedroom + PES #01-148 PES AC LEDGE ا⊠۱  $\bigcirc$ BEDROOM LIVING  $\mathcal{O}$ DINING BATH SH KITCHENETTE ļej ><~ STUDY HS ×