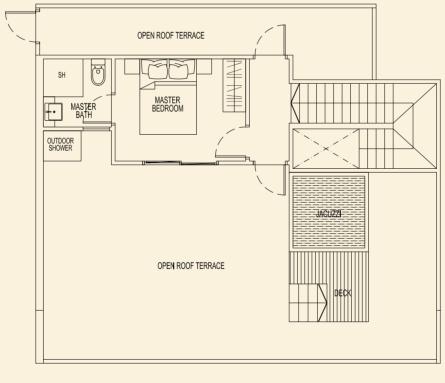

## BLOCK 97

**TYPE 97 C1** 159 sqm / 1711 sqft 3 Bedroom + Study Penthouse #05-132

LOWER

LOWER

**TYPE 97 E1** 215 sqm / 2314 sqft 5 Bedroom Penthouse #05-134

LOWER

**TYPE 97 F1** 178 sqm / 1916 sqft 3 Bedroom Penthouse #05-135