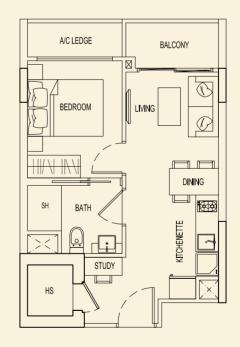

t 1 Bedroom + PES #01-19



**TYPE 73 A** 40 sqm / 431 sqft 1 Bedroom #02-11 #03-11 #04-11



TYPE 73 K2 48 sqm / 517 sqft 1 Bedroom + PES #01-20





# TYPE 73 B 40 sqm / 431 sqft

1 Bedroom #02-12 #03-12 #04-12



# BLOCK 73



**TYPE 73 C** 40 sqm / 431 sqft 1 Bedroom #02-13 #03-13 #04-13



**TYPE 73 D** 56 sqm / 603 sqft 2 Bedroom #02-14 #03-14 #04-14



## **TYPE 73 E** 56 sqm / 603 sqft 2 Bedroom #02-15

#03-15 #04-15



# **TYPE 73 F** 56 sqm / 603 sqft

56 sqm / 603 sqf 2 Bedroom #02-16 #03-16 #04-16



BLOCK 73



**TYPE 73 G** 56 sqm / 603 sqft 2 Bedroom #02-17 #03-17 #04-17



**TYPE 73 J** 40 sqm / 431 sqft 1 Bedroom #02-19 #03-19 #04-19



**TYPE 73 H** 56 sqm / 603 sqft 2 Bedroom #02-18 #03-18 #04-18



**TYPE 73 K** 40 sqm / 431 sqft 1 Bedroom #02-20

#02-20 #03-20 #04-20



# BLOCK 73



73 J 73 K 73 A 73 B 73 C 73 H 73 G 73 F 73 E 73 D

**TYPE 73 A1** 118 sqm / 1270 sqft 2 Bedroom Penthouse #05-11



LOWER

**TYPE 73 B1** 117 sqm / 1259 sqft 2 Bedroom Penthouse #05-12



LOWER





BLOCK 73



TYPE 73 C1 159 sqm / 1711 sqft 3 Bedroom + Study Penthouse #05-13







UPPER

**TYPE 73 D1** 166 sqm / 1787 sqft 4 Bedroom Penthouse #05-14



LOWER



BLOCK 73

Ν



**TYPE 73 E1** 216 sqm / 2325 sqft 5 Bedroom Penthouse #05-15







UPPER

BLOCK 73



The above plans are subject to changes as maybe approved by relevant authorities. Plans are not drawn to scale.



BLOCK 73

Ν









**TYPE 73 F1** 178 sqm / 1916 sqft 3 Bedroom Penthouse #05-16 **TYPE 75 A2** 48 sqm / 517 sqft 1 Bedroom + PES #01-21



**TYPE 75 B2** 49 sqm / 527 sqft 1 Bedroom + PES

#01-22