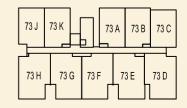

# BLOCK 73

73 J 73 K 73 A 73 B 73 C 73 H 73 G 73 F 73 E 73 D

**TYPE 73 A1** 118 sqm / 1270 sqft 2 Bedroom Penthouse #05-11

LOWER

**TYPE 73 B1** 117 sqm / 1259 sqft 2 Bedroom Penthouse #05-12

LOWER

BLOCK 73

TYPE 73 C1 159 sqm / 1711 sqft 3 Bedroom + Study Penthouse #05-13