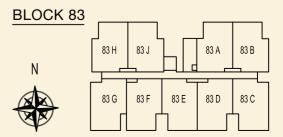

## BLOCK 83

**TYPE 83 C** 56 sqm / 603 sqft 2 Bedroom #02-64 #03-64 #04-64

**TYPE 83 E** 56 sqm / 603 sqft 2 Bedroom #02-66 #03-66 #04-66

**TYPE 83 D** 56 sqm / 603 sqft 2 Bedroom #02-65 #03-65 #04-65

**TYPE 83 F** 56 sqm / 603 sqft 2 Bedroom #02-67 #03-67 #04-67

TYPE 83 G 56 sqm / 603 sqft 2 Bedroom #02-68 #03-68 #04-68

**TYPE 83 J** 54 sqm / 581 sqft 2 Bedroom #03-70 #04-70

**TYPE 83 H** 54 sqm / 581 sqft 2 Bedroom #03-69 #04-69

| BLOCK 83 |                      |          |      | <b></b>    |      |
|----------|----------------------|----------|------|------------|------|
| N        | –<br>83 н<br>– – – – | 83 J     |      | _]<br>83 A | 83 B |
|          |                      | <br>83 F | 83 E | 83 D       | 83 C |