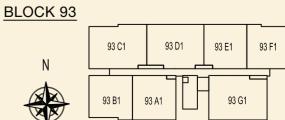

### <u>BLOCK 93</u>

**TYPE 93 E** 40 sqm / 431 sqft 1 Bedroom #02-112 #03-112 #04-112

TYPE 93 F 40 sqm / 431 sqft 1 Bedroom #02-113 #03-113 #04-113

#### TYPE 93 G 40 sqm / 431 sqft 1 Bedroom #02-114 #03-114 #04-114

## **TYPE 93 H** 40 sqm / 431 sqft 1 Bedroom

#02-115 #03-115 #04-115

**TYPE 93 J** 40 sqm / 431 sqft 1 Bedroom #02-116 #03-116 #04-116

TYPE 93 K 40 sqm / 431 sqft 1 Bedroom #02-117 #03-117 #04-117

### TYPE 93 L 40 sqm / 431 sqft 1 Bedroom #02-118 #03-118 #04-118

## **TYPE 93 M** 40 sqm / 431 sqft 1 Bedroom #02-119 #03-119

#03-119 #04-119

The above plans are subject to changes as maybe approved by relevant authorities. Plans are not drawn to scale.

**TYPE 93 A1** 118 sqm / 1270 sqft 2 Bedroom Penthouse #05-108 **TYPE 93 B1** 124 sqm / 1335 sqft 2 Bedroom Penthouse #05-109 **TYPE 93 C1** 159 sqm / 1711 sqft 3 Bedroom + Study Penthouse #05-110 **TYPE 93 D1** 164 sqm / 1765 sqft 3 Bedroom Penthouse #05-111