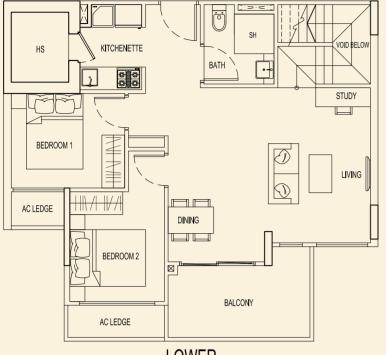

LOWER

BLOCK 77

**TYPE 77 C1** 164 sqm / 1765 sqft 3 Bedroom Penthouse #05-34

-SH HS  $\bigcirc$ BATH KITCHENETTE VOID **~** +#/ <del>||</del>/ \| I LIVING BEDROOM 1 DINING BEDROOM 2 

**TYPE 77 D1** 

#05-35