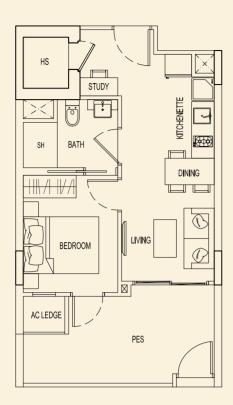

**TYPE 95 B2** 48 sqm / 517 sqft 1 Bedroom + PES #01-121

**TYPE 95 D2** 47 sqm / 506 sqft 1 Bedroom + PES #01-123

BLOCK 95

**TYPE 95 E2** 47 sqm / 506 sqft 1 Bedroom + PES #01-124

**TYPE 95 F2** 47 sqm / 506 sqft 1 Bedroom + PES #01-125