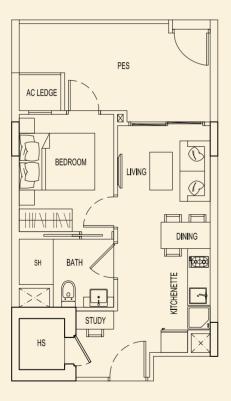

# **TYPE 71 E2** 51 sqm / 549 sqft

1 Bedroom + PES #01-05

**TYPE 71 F2** 47 sqm / 506 sqft 1 Bedroom + PES #01-06

**TYPE 71 H2** 49 sqm / 527 sqft 1 Bedroom + PES #01-08

BLOCK 71

Ν

**TYPE 71 G2** 51 sqm / 549 sqft 1 Bedroom + PES #01-07