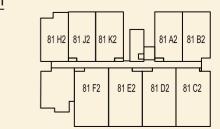

# TYPE 81 B

40 sqm / 431 sqft 1 Bedroom #02-53 #03-53 #04-53

81 H2 81 J2 81 K2

81 F2

81 E2

81 A2 81 B2

81 D2

81 C2