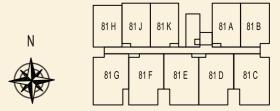

#### **TYPE 81 B2** 48 sqm / 517 sqft 1 Bedroom + PES #01-53

#### TYPE 81 C2 71 sqm / 764 sqft 2 Bedroom + PES #01-54

TYPE 81 D2 71 sqm / 764 sqft

2 Bedroom + PES #01-55

BLOCK 81

Ν

TYPE 81 E2 71 sqm / 764 sqft 2 Bedroom + PES #01-56

**TYPE 81 H2** 47 sqm / 506 sqft 1 Bedroom + PES #01-59

TYPE 81 F2 71 sqm / 764 sqft 2 Bedroom + PES #01-57

**TYPE 81 J2** 47 sqm / 506 sqft 1 Bedroom + PES #01-60

BLOCK 81

Ν

TYPE 81 K2 47 sqm / 506 sqft 1 Bedroom + PES #01-61

# TYPE 81 B

40 sqm / 431 sqft 1 Bedroom #02-53 #03-53 #04-53

81 H2 81 J2 81 K2

81 F2

81 E2

81 A2 81 B2

81 D2

81 C2