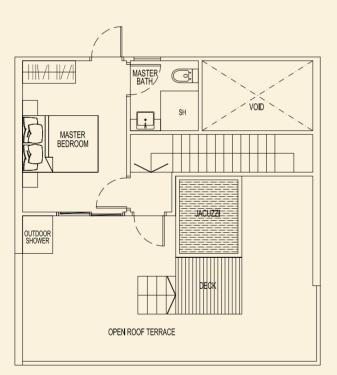

LOWER

LOWER

**TYPE 99 E1** 118 sqm / 1270 sqft 2 Bedroom Penthouse #05-144 **TYPE 99 F1** 123 sqm / 1324 sqft 2 Bedroom Penthouse #05-145

LOWER

LOWER

BLOCK 99

**TYPE 99 G1** 164 sqm / 1745 sqft 3 Bedroom Penthouse #05-146