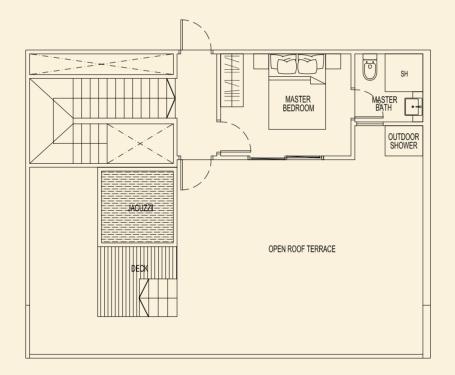

164 sqm / 1765 sqft

3 Bedroom Penthouse

LOWER

AC LEDGE

BALCONY

UPPER

SH MASTER OUTDOOR OUTDOOR OPEN ROOF TERRACE

UPPER