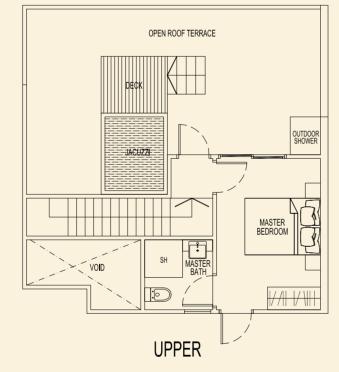

164 sqm / 1765 sqft

3 Bedroom Penthouse

LOWER

AC LEDGE

BALCONY

UPPER

SH MASTER OUTDOOR OUTDOOR OPEN ROOF TERRACE

UPPER