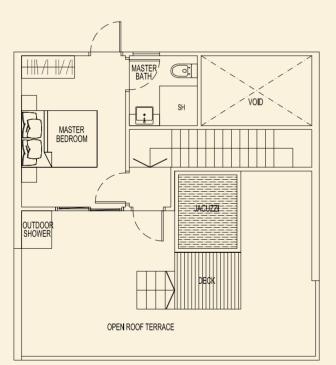

**TYPE 93 E1** 118 sqm / 1270 sqft 2 Bedroom Penthouse #05-112

> AC LEDGE BALCONY  $\boxtimes$  $\bigcirc$ BEDROOM 1 LIVING DINING  $( \mathcal{P}$ VOID BELOW 00 00 KITCHENETTE :0 ŝ HS BATH SH -

LOWER

**TYPE 93 F1** 123 sqm / 1324 sqft 2 Bedroom Penthouse #05-113

LOWER

**TYPE 93 G1** 164 sqm / 1765 sqft 3 Bedroom Penthouse #05-114

 SH
 MASTER

 OUTDOOR
 Image: Compare the second sec

UPPER

**TYPE 95 A2** 47 sqm / 506 sqft 1 Bedroom + PES #01-120

**TYPE 95 C2** 48 sqm / 517 sqft 1 Bedroom + PES #01-122