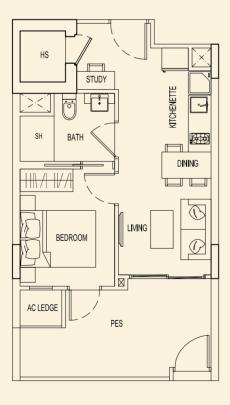

# **TYPE 71 C2** 51 sqm / 549 sqft 1 Bedroom + PES #01-03

**TYPE 71 B2** 48 sqm / 517 sqft 1 Bedroom + PES #01-02

**TYPE 71 D2** 47 sqm / 506 sqft 1 Bedroom + PES #01-04

BLOCK 71

Ν