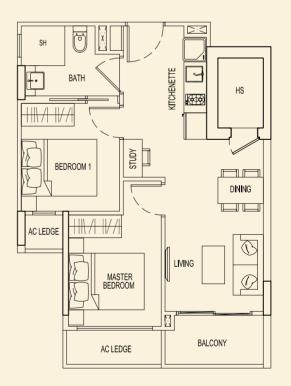

# **TYPE 71 E2** 51 sqm / 549 sqft

1 Bedroom + PES #01-05

**TYPE 71 F2** 47 sqm / 506 sqft 1 Bedroom + PES #01-06

**TYPE 71 H2** 49 sqm / 527 sqft 1 Bedroom + PES #01-08

BLOCK 71

Ν

**TYPE 71 G2** 51 sqm / 549 sqft 1 Bedroom + PES #01-07