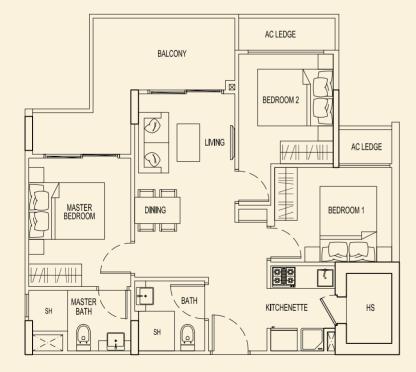

-73



LOWER





**TYPE 85 D1** 151 sqm / 1625 sqft 3 Bedroom Penthouse #05-74









LOWER





UPPER







LOWER



UPPER



TYPE 87 A2 69 sqm / 743 sqft 2 Bedroom + PES #01-79



TYPE 87 C2 90 sqm / 969 sqft 3 Bedroom + PES #01-81



TYPE 87 B2 70 sqm / 753 sqft 2 Bedroom + PES #01-80



TYPE 87 D2 90 sqm / 969 sqft 3 Bedroom + PES #01-82



BLOCK 87



TYPE 87 E2 90 sqm / 969 sqft 3 Bedroom + PES #01-83



### TYPE 87 G2 70 sqm / 753 sqft 2 Bedroom + PES #01-85



TYPE 87 F2 90 sqm / 969 sqft 3 Bedroom + PES #01-84



**TYPE 87 H2** 69 sqm / 743 sqft

2 Bedroom + PES #01-86



BLOCK 87



**TYPE 87 A** 54 sqm / 581 sqft 2 Bedroom #02-79 #03-79 #04-79



**TYPE 87 B** 54 sqm / 581 sqft 2 Bedroom #02-80 #03-80 #04-80



**TYPE 87 C** 77 sqm / 829 sqft 3 Bedroom #02-81 #03-81 #04-81



TYPE 87 D 77 sqm / 829 sqft

3 Bedroom #02-82 #03-82 #04-82





### **TYPE 87 E** 77 sqm / 829 sqft 3 Bedroom #02-83 #03-83 #04-83



### TYPE 87 F 77 sqm / 829 sqft 3 Bedroom #02-84 #03-84 #04-84



### **TYPE 87 G** 54 sqm / 581 sqft 2 Bedroom #02-85

#03-85 #04-85



# **TYPE 87 H**

54 sqm / 581 sqft 2 Bedroom #02-86 #03-86 #04-86







LOWER



UPPER



**TYPE 87 B1** 158 sqm / 1701 sqft 3 Bedroom Penthouse #05-80







UPPER

**TYPE 87 C1** 151 sqm / 1625 sqft 3 Bedroom Penthouse #05-81



LOWER





**TYPE 87 D1** 151 sqm / 1625 sqft 3 Bedroom Penthouse #05-82









LOWER





UPPER





LOWER



UPPER



TYPE 89 A2 47 sqm / 506 sqft 1 Bedroom + PES #01-87



**TYPE 89 B2** 47 sqm / 506 sqft 1 Bedroom + PES #01-88



**TYPE 89 C2** 49 sqm / 527 sqft 1 Bedroom + PES #01-89