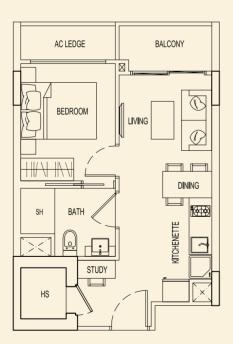

TYPE 89 J2 47 sqm / 506 sqft 1 Bedroom + PES #01-95



TYPE 89 K2 49 sqm / 527 sqft 1 Bedroom + PES #01-96



### **TYPE 89 L2** 48 sqm / 517 sqft 1 Bedroom + PES #01-97



### TYPE 89 M2 47 sqm / 506 sqft

1 Bedroom + PES #01-98



## BLOCK 89 N 89 D2 89 E2 89 F2 89 G2 89 H2 89 J2 89 K2 89 C2 89 B2 89 A2 89 M2 89 L2

**TYPE 89 A** 40 sqm / 431 sqft 1 Bedroom #02-87 #03-87 #04-87



**TYPE 89 B** 40 sqm / 431 sqft 1 Bedroom #02-88 #03-88 #04-88



**TYPE 89 C** 40 sqm / 431 sqft 1 Bedroom #02-89 #03-89 #04-89



**TYPE 89 D** 40 sqm / 431 sqft 1 Bedroom #02-90 #03-90 #04-90



BLOCK 89

Ν



**TYPE 89 E** 40 sqm / 431 sqft 1 Bedroom #02-91 #03-91 #04-91



**TYPE 89 F** 40 sqm / 431 sqft 1 Bedroom #02-92 #03-92 #04-92



### **TYPE 89 G** 40 sqm / 431 sqft 1 Bedroom #02-93 #03-93 #04-93



**TYPE 89 H** 40 sqm / 431 sqft 1 Bedroom #02-94

#03-94 #04-94



### BLOCK 89



**TYPE 89 J** 40 sqm / 431 sqft 1 Bedroom #02-95 #03-95 #04-95



**TYPE 89 K** 40 sqm / 431 sqft 1 Bedroom #02-96 #03-96 #04-96



### **TYPE 89 L** 40 sqm / 431 sqft 1 Bedroom #02-97 #03-97 #04-97



**TYPE 89 M** 40 sqm / 431 sqft 1 Bedroom #02-98 #03-98 #04-98



### BLOCK 89



**TYPE 89 A1** 118 sqm / 1270 sqft 2 Bedroom Penthouse #05-87



LOWER

**TYPE 89 B1** 124 sqm / 1335 sqft 2 Bedroom Penthouse #05-88



LOWER





 OPEN ROOF TERRACE

 OPEN ROOF TERRACE

BLOCK 89



**TYPE 89 C1** 159 sqm / 1711 sqft 3 Bedroom + Study Penthouse #05-89 **TYPE 89 D1** 164 sqm / 1765 sqft 3 Bedroom Penthouse #05-90



AC LEDGE BALCONY BEDROOM 2  $\bigcirc$ BEDROOM 1 DINING LIVING  $\bigcirc$ •~ KITCHENETTE VOID B