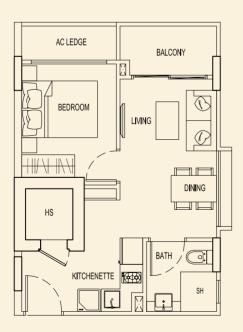

* 49 sqm / 527 sqft 1 Bedroom + PES #01-34



**TYPE 77 D2** 48 sqm / 517 sqft 1 Bedroom + PES #01-35



BLOCK 77



TYPE 77 E2 47 sqm / 506 sqft 1 Bedroom + PES #01-36



**TYPE 77 F2** 47 sqm / 506 sqft 1 Bedroom + PES #01-37



TYPE 77 G2 47 sqm / 506 sqft 1 Bedroom + PES #01-38



**TYPE 77 H2** 47 sqm / 506 sqft 1 Bedroom + PES #01-39



BLOCK 77



**TYPE 77 J2** 48 sqm / 517 sqft 1 Bedroom + PES #01-40



TYPE 77 K2 49 sqm / 527 sqft 1 Bedroom + PES #01-41



**TYPE 77 L2** 47 sqm / 506 sqft 1 Bedroom + PES #01-42



**TYPE 77 M2** 47 sqm / 506 sqft 1 Bedroom + PES #01-43



BLOCK 77



**TYPE 77 A** 40 sqm / 431 sqft 1 Bedroom #02-32 #03-32 #04-32



**TYPE 77 B** 40 sqm / 431 sqft 1 Bedroom #02-33 #03-33 #04-33



## **TYPE 77 C** 40 sqm / 431 sqft 1 Bedroom #02-34 #03-34 #04-34



**TYPE 77 D** 40 sqm / 431 sqft 1 Bedroom #02-35 #03-35 #04-35



BLOCK 77



**TYPE 77 E** 40 sqm / 431 sqft 1 Bedroom #02-36 #03-36 #04-36



**TYPE 77 F** 40 sqm / 431 sqft 1 Bedroom #02-37 #03-37 #04-37



#### TYPE 77 G 40 sqm / 431 sqft 1 Bedroom #02-38 #03-38 #04-38



#### **TYPE 77 H** 40 sqm / 431 sqft 1 Bedroom #02-39 #03-39 #04-39



# BLOCK 77

Ν



**TYPE 77 J** 40 sqm / 431 sqft 1 Bedroom #02-40 #03-40 #04-40



#### TYPE 77 K 40 sqm / 431 sqft 1 Bedroom #02-41 #03-41 #04-41



#### TYPE 77 L 40 sqm / 431 sqft 1 Bedroom #02-42 #03-42 #04-42



#### **TYPE 77 M** 40 sqm / 431 sqft 1 Bedroom #02-43 #03-43 #04-43



BLOCK 77

Ν



**TYPE 77 A1** 118 sqm / 1270 sqft 2 Bedroom Penthouse #05-32



LOWER

**TYPE 77 B1** 125 sqm / 1346 sqft 2 Bedroom Penthouse #05-33



LOWER