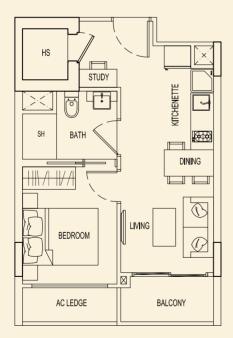

# **TYPE 71 C2** 51 sqm / 549 sqft 1 Bedroom + PES #01-03

**TYPE 71 B2** 48 sqm / 517 sqft 1 Bedroom + PES #01-02

**TYPE 71 D2** 47 sqm / 506 sqft 1 Bedroom + PES #01-04

BLOCK 71

Ν