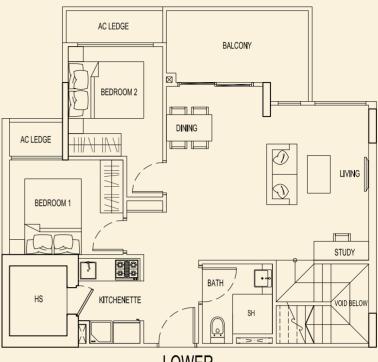

### **TYPE 87 G** 54 sqm / 581 sqft 2 Bedroom #02-85

#03-85 #04-85

# **TYPE 87 H**

54 sqm / 581 sqft 2 Bedroom #02-86 #03-86 #04-86

LOWER

UPPER

**TYPE 87 B1** 158 sqm / 1701 sqft 3 Bedroom Penthouse #05-80

UPPER

**TYPE 87 C1** 151 sqm / 1625 sqft 3 Bedroom Penthouse #05-81