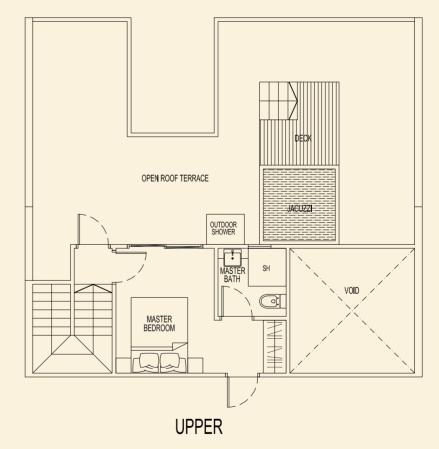

UPPER

**TYPE 73 D1** 166 sqm / 1787 sqft 4 Bedroom Penthouse #05-14

LOWER

BLOCK 73

Ν

**TYPE 73 E1** 216 sqm / 2325 sqft 5 Bedroom Penthouse #05-15

UPPER

BLOCK 73