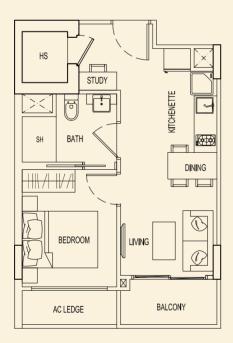

HS KITCHENETTE HS KITCHENETTE HS KITCHENETTE



TYPE 97 J2 48 sqm / 517 sqft 1 Bedroom + PES #01-138



TYPE 97 K2 47 sqm / 506 sqft 1 Bedroom + PES #01-139





**TYPE 97 A** 40 sqm / 431 sqft 1 Bedroom #02-130 #03-130 #04-130



**TYPE 97 B** 40 sqm / 431 sqft 1 Bedroom #02-131 #03-131 #04-131



BLOCK 97



**TYPE 97 C** 40 sqm / 431 sqft 1 Bedroom #02-132 #03-132 #04-132



**TYPE 97 D** 56 sqm / 603 sqft 2 Bedroom #02-133 #03-133 #04-133



**TYPE 97 E** 56 sqm / 603 sqft 2 Bedroom #02-134 #03-134 #04-134



# TYPE 97 F

56 sqm / 603 sqft 2 Bedroom #02-135 #03-135 #04-135



BLOCK 97



TYPE 97 G 56 sqm / 603 sqft 2 Bedroom #02-136 #03-136 #04-136



**TYPE 97 H** 56 sqm / 603 sqft 2 Bedroom #02-137 #03-137 #04-137



**TYPE 97 J** 40 sqm / 431 sqft 1 Bedroom #02-138 #03-138 #04-138



#### **TYPE 97 K** 40 sqm / 431 sqft 1 Bedroom #02-139

#03-139 #04-139



## BLOCK 97



**TYPE 97 A1** 118 sqm / 1270 sqft 2 Bedroom Penthouse #05-130



LOWER

**TYPE 97 B1** 117 sqm / 1259 sqft 2 Bedroom Penthouse #05-131



LOWER



UPPER



UPPER

## BLOCK 97



**TYPE 97 C1** 159 sqm / 1711 sqft 3 Bedroom + Study Penthouse #05-132



LOWER





LOWER











**TYPE 97 E1** 215 sqm / 2314 sqft 5 Bedroom Penthouse #05-134



LOWER







**TYPE 97 F1** 178 sqm / 1916 sqft 3 Bedroom Penthouse #05-135



LOWER



UPPER

BLOCK 97

Ν



**TYPE 99 A2** 47 sqm / 506 sqft 1 Bedroom + PES #01-140



**TYPE 99 C2** 49 sqm / 527 sqft 1 Bedroom + PES #01-142



**TYPE 99 B2** 47 sqm / 506 sqft 1 Bedroom + PES #01-141



**TYPE 99 D2** 49 sqm / 527 sqft 1 Bedroom + PES #01-143





TYPE 99 E