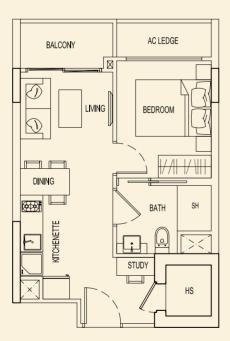

#### TYPE 81 A 40 sqm / 431 sqft 1 Bedroom #02-52 #03-52 #04-52

# TYPE 81 B

40 sqm / 431 sqft 1 Bedroom #02-53 #03-53 #04-53

81 H2 81 J2 81 K2

81 F2

81 E2

81 A2 81 B2

81 D2

81 C2