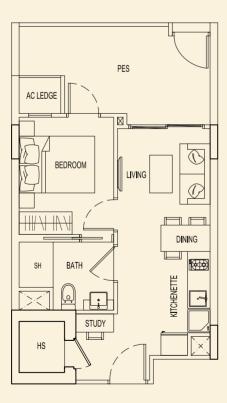

# **TYPE 71 C2** 51 sqm / 549 sqft 1 Bedroom + PES #01-03

**TYPE 71 B2** 48 sqm / 517 sqft 1 Bedroom + PES #01-02

**TYPE 71 D2** 47 sqm / 506 sqft 1 Bedroom + PES #01-04

BLOCK 71

Ν