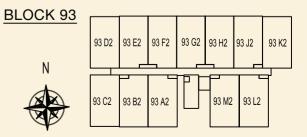

UPPER

Ν

**TYPE 93 A2** 47 sqm / 506 sqft 1 Bedroom + PES #01-108

**TYPE 93 C2** 49 sqm / 527 sqft 1 Bedroom + PES #01-110

**TYPE 93 B2** 47 sqm / 506 sqft 1 Bedroom + PES #01-109

**TYPE 93 D2** 49 sqm / 527 sqft 1 Bedroom + PES #01-111

**TYPE 93 E2** 47 sqm / 506 sqft 1 Bedroom + PES #01-112

**TYPE 93 F2** 47 sqm / 506 sqft 1 Bedroom + PES #01-113

TYPE 93 G2 47 sqm / 506 sqft 1 Bedroom + PES #01-114

**TYPE 93 H2** 47 sqm / 506 sqft 1 Bedroom + PES #01-115

TYPE 93 J2 47 sqm / 506 sqft 1 Bedroom + PES #01-116

TYPE 93 K2 49 sqm / 527 sqft 1 Bedroom + PES #01-117

TYPE 93 L2 48 sqm / 517 sqft 1 Bedroom + PES #01-118

TYPE 93 M2 47 sqm / 506 sqft 1 Bedroom + PES #01-119