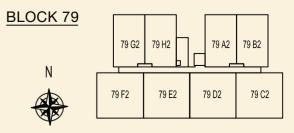

Ν

TYPE 71 E1 172 sqm / 1851 sqft 3 Bedroom Penthouse #05-05

BLOCK 71

**TYPE 73 A2** 48 sqm / 517 sqft 1 Bedroom + PES #01-11

**TYPE 73 B2** 49 sqm / 527 sqft 1 Bedroom + PES #01-12

# TYPE 73 C2 51 sqm / 549 sqft 1 Bedroom + PES #01-13