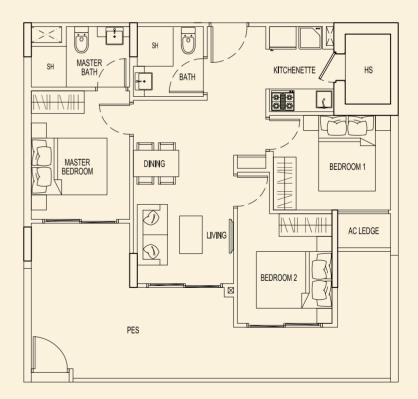

**TYPE 77 G1** 118 sqm / 1270 sqft 2 Bedroom Penthouse #05-38

OPEN ROOF TERRACE

TYPE 79 A2 69 sqm / 743 sqft 2 Bedroom + PES #01-44

TYPE 79 C2 90 sqm / 969 sqft 3 Bedroom + PES #01-46

TYPE 79 B2 70 sqm / 753 sqft 2 Bedroom + PES #01-45

**TYPE 79 D2** 90 sqm / 969 sqft 3 Bedroom + PES #01-47

TYPE 79 E2 90 sqm / 969 sqft 3 Bedroom + PES #01-48