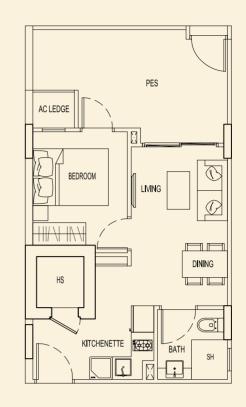

# **TYPE 71 C2** 51 sqm / 549 sqft 1 Bedroom + PES #01-03

**TYPE 71 B2** 48 sqm / 517 sqft 1 Bedroom + PES #01-02

**TYPE 71 D2** 47 sqm / 506 sqft 1 Bedroom + PES #01-04

BLOCK 71

Ν