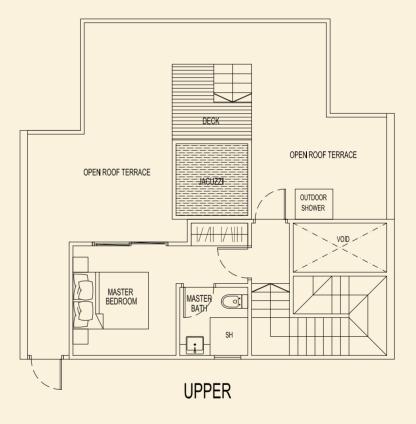

om + PES #01-84



**TYPE 87 H2** 69 sqm / 743 sqft

2 Bedroom + PES #01-86



BLOCK 87



**TYPE 87 A** 54 sqm / 581 sqft 2 Bedroom #02-79 #03-79 #04-79



**TYPE 87 B** 54 sqm / 581 sqft 2 Bedroom #02-80 #03-80 #04-80



**TYPE 87 C** 77 sqm / 829 sqft 3 Bedroom #02-81 #03-81 #04-81



TYPE 87 D 77 sqm / 829 sqft

3 Bedroom #02-82 #03-82 #04-82





### **TYPE 87 E** 77 sqm / 829 sqft 3 Bedroom #02-83 #03-83 #04-83



### TYPE 87 F 77 sqm / 829 sqft 3 Bedroom #02-84 #03-84 #04-84



### **TYPE 87 G** 54 sqm / 581 sqft 2 Bedroom #02-85

#03-85 #04-85



# **TYPE 87 H**

54 sqm / 581 sqft 2 Bedroom #02-86 #03-86 #04-86







LOWER



UPPER



**TYPE 87 B1** 158 sqm / 1701 sqft 3 Bedroom Penthouse #05-80







UPPER

**TYPE 87 C1** 151 sqm / 1625 sqft 3 Bedroom Penthouse #05-81



LOWER





**TYPE 87 D1** 151 sqm / 1625 sqft 3 Bedroom Penthouse #05-82









LOWER





UPPER





LOWER



UPPER



TYPE 89 A2 47 sqm / 506 sqft 1 Bedroom + PES #01-87



**TYPE 89 B2** 47 sqm / 506 sqft 1 Bedroom + PES #01-88



**TYPE 89 C2** 49 sqm / 527 sqft 1 Bedroom + PES #01-89



**TYPE 89 D2** 49 sqm / 527 sqft 1 Bedroom + PES #01-90





**TYPE 89 E2** 47 sqm / 506 sqft 1 Bedroom + PES #01-91



**TYPE 89 F2** 47 sqm / 506 sqft 1 Bedroom + PES #01-92



**TYPE 89 G2** 47 sqm / 506 sqft 1 Bedroom + PES #01-93



**TYPE 89 H2** 47 sqm / 506 sqft 1 Bedroom + PES #01-94



BLOCK 89

Ν



TYPE 89 J2 47 sqm / 506 sqft 1 Bedroom + PES #01-95



TYPE 89 K2 49 sqm / 527 sqft 1 Bedroom + PES #01-96



### **TYPE 89 L2** 48 sqm / 517 sqft 1 Bedroom + PES #01-97



### TYPE 89 M2 47 sqm / 506