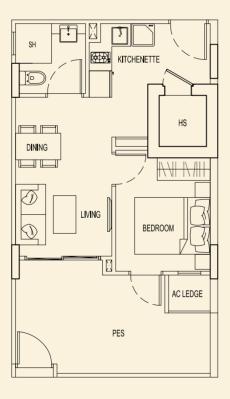

**TYPE 95 B2** 48 sqm / 517 sqft 1 Bedroom + PES #01-121

**TYPE 95 D2** 47 sqm / 506 sqft 1 Bedroom + PES #01-123

BLOCK 95

**TYPE 95 E2** 47 sqm / 506 sqft 1 Bedroom + PES #01-124

**TYPE 95 F2** 47 sqm / 506 sqft 1 Bedroom + PES #01-125