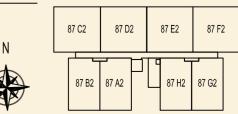

TYPE 87 A2 69 sqm / 743 sqft 2 Bedroom + PES #01-79

TYPE 87 C2 90 sqm / 969 sqft 3 Bedroom + PES #01-81

TYPE 87 B2 70 sqm / 753 sqft 2 Bedroom + PES #01-80

TYPE 87 D2 90 sqm / 969 sqft 3 Bedroom + PES #01-82