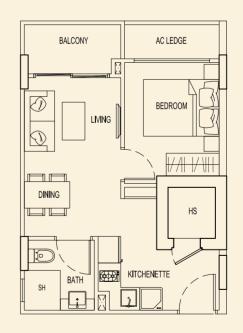

TYPE 99 E2 51 sqm / 549 sqft 1 Bedroom + PES #01-144

**TYPE 99 F2** 47 sqm / 506 sqft 1 Bedroom + PES #01-145

**TYPE 99 H2** 47 sqm / 506 sqft

1 Bedroom + PÉS #01-147

**TYPE 99 J2** 51 sqm / 549 sqft 1 Bedroom + PES #01-148 PES AC LEDGE ا⊠۱  $\bigcirc$ BEDROOM LIVING  $\mathcal{O}$ DINING BATH SH KITCHENETTE ļej ><~ STUDY HS ×