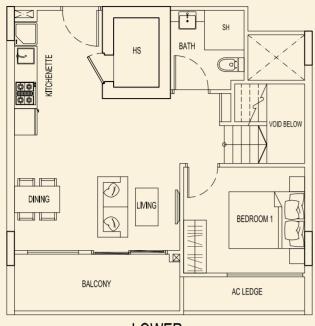

LOWER

BLOCK 71

71 E1 71 A1 71 A1

**TYPE 71 C1** 164 sqm / 1765 sqft 3 Bedroom Penthouse #05-03 TYPE 71 D1 159 sqm / 1711 sqft 3 Bedroom + Study Penthouse #05-04

LOWER

LOWER

UPPER

UPPER