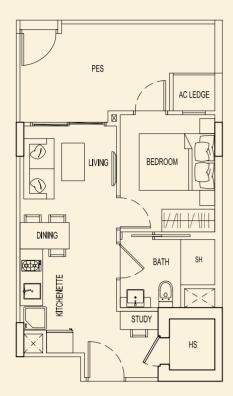

C1** 164 sqm / 1765 sqft 3 Bedroom Penthouse #05-03 TYPE 71 D1 159 sqm / 1711 sqft 3 Bedroom + Study Penthouse #05-04



LOWER



LOWER



UPPER

UPPER



Ν



TYPE 71 E1 172 sqm / 1851 sqft 3 Bedroom Penthouse #05-05





BLOCK 71





**TYPE 73 A2** 48 sqm / 517 sqft 1 Bedroom + PES #01-11



**TYPE 73 B2** 49 sqm / 527 sqft 1 Bedroom + PES #01-12



# TYPE 73 C2 51 sqm / 549 sqft 1 Bedroom + PES #01-13



# **TYPE 73 D2** 75 sqm / 807 sqft

2 Bedroom + PĖS #01-14



## BLOCK 73

Ν



TYPE 73 E2 71 sqm / 764 sqft 2 Bedroom + PES #01-15



TYPE 73 G2 71 sqm / 764 sqft 2 Bedroom + PES #01-17



**TYPE 73 F2** 75 sqm / 807 sqft

2 Bedroom + PES #01-16



# **TYPE 73 H2** 75 sqm / 807 sqft

75 sqm / 807 sqft 2 Bedroom + PES #01-18



**TYPE 73 J2** 48 sqm / 517 sqft 1 Bedroom + PES #01-19



**TYPE 73 A** 40 sqm / 431 sqft 1 Bedroom #02-11 #03-11 #04-11



TYPE 73 K2 48 sqm / 517 sqft 1 Bedroom + PES #01-20





# TYPE 73 B 40 sqm / 431 sqft

1 Bedroom #02-12 #03-12 #04-12



# BLOCK 73



**TYPE 73 C** 40 sqm / 431 sqft 1 Bedroom #02-13 #03-13 #04-13



**TYPE 73 D** 56 sqm / 603 sqft 2 Bedroom #02-14 #03-14 #04-14



## **TYPE 73 E** 56 sqm / 603 sqft 2 Bedroom #02-15

#03-15 #04-15



# **TYPE 73 F** 56 sqm / 603 sqft

56 sqm / 603 sqf 2 Bedroom #02-16 #03-16 #04-16



BLOCK 73



**TYPE 73 G** 56 sqm / 603 sqft 2 Bedroom #02-17 #03-17 #04-17



**TYPE 73 J** 40 sqm / 431 sqft 1 Bedroom #02-19 #03-19 #04-19



**TYPE 73 H** 56 sqm / 603 sqft 2 Bedroom #02-18 #03-18 #04-18



**TYPE 73 K** 40 sqm / 431 sqft 1 Bedroom #02-20

#02-20 #03-20 #04-20



# BLOCK 73



73 J 73 K