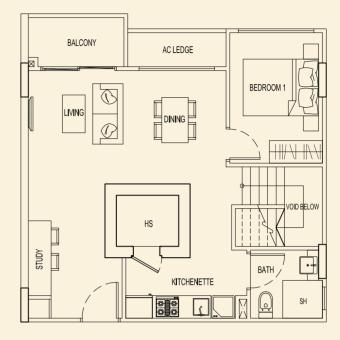

-12 #04-12



# BLOCK 73



**TYPE 73 C** 40 sqm / 431 sqft 1 Bedroom #02-13 #03-13 #04-13



**TYPE 73 D** 56 sqm / 603 sqft 2 Bedroom #02-14 #03-14 #04-14



## **TYPE 73 E** 56 sqm / 603 sqft 2 Bedroom #02-15

#03-15 #04-15



# **TYPE 73 F** 56 sqm / 603 sqft

56 sqm / 603 sqf 2 Bedroom #02-16 #03-16 #04-16



BLOCK 73



**TYPE 73 G** 56 sqm / 603 sqft 2 Bedroom #02-17 #03-17 #04-17



**TYPE 73 J** 40 sqm / 431 sqft 1 Bedroom #02-19 #03-19 #04-19



**TYPE 73 H** 56 sqm / 603 sqft 2 Bedroom #02-18 #03-18 #04-18



**TYPE 73 K** 40 sqm / 431 sqft 1 Bedroom #02-20

#02-20 #03-20 #04-20



# BLOCK 73



73 J 73 K 73 A 73 B 73 C 73 H 73 G 73 F 73 E 73 D

**TYPE 73 A1** 118 sqm / 1270 sqft 2 Bedroom Penthouse #05-11



LOWER

**TYPE 73 B1** 117 sqm / 1259 sqft 2 Bedroom Penthouse #05-12



LOWER





BLOCK 73



TYPE 73 C1 159 sqm / 1711 sqft 3 Bedroom + Study Penthouse #05-13







UPPER

**TYPE 73 D1** 166 sqm / 1787 sqft 4 Bedroom Penthouse #05-14



LOWER



BLOCK 73

Ν



**TYPE 73 E1** 216 sqm / 2325 sqft 5 Bedroom Penthouse #05-15







UPPER

BLOCK 73



The above plans are subject to changes as maybe approved by relevant authorities. Plans are not drawn to scale.



BLOCK 73

Ν









**TYPE 73 F1** 178 sqm / 1916 sqft 3 Bedroom Penthouse #05-16 **TYPE 75 A2** 48 sqm / 517 sqft 1 Bedroom + PES #01-21



**TYPE 75 B2** 49 sqm / 527 sqft 1 Bedroom + PES

#01-22



TYPE 75 C2 48 sqm / 517 sqft 1 Bedroom + PES #01-23



TYPE 75 D2 51 sqm / 549 sqft

1 Bedroom + PES #01-24



BLOCK 75

Ν



75 A2 75 B2

**TYPE 75 E2** 47 sqm / 506 sqft 1 Bedroom + PES #01-25



TYP