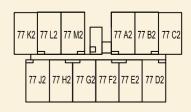

**TYPE 77 B2** 47 sqm / 506 sqft 1 Bedroom + PES #01-33

**TYPE 77 C2** 49 sqm / 527 sqft 1 Bedroom + PES #01-34

**TYPE 77 D2** 48 sqm / 517 sqft 1 Bedroom + PES #01-35

BLOCK 77

TYPE 77 E2 47 sqm / 506 sqft 1 Bedroom + PES #01-36

**TYPE 77 F2** 47 sqm / 506 sqft 1 Bedroom + PES #01-37

TYPE 77 G2 47 sqm / 506 sqft 1 Bedroom + PES #01-38

**TYPE 77 H2** 47 sqm / 506 sqft 1 Bedroom + PES #01-39

BLOCK 77

**TYPE 77 J2** 48 sqm / 517 sqft 1 Bedroom + PES #01-40

TYPE 77 K2 49 sqm / 527 sqft 1 Bedroom + PES #01-41

**TYPE 77 L2** 47 sqm / 506 sqft 1 Bedroom + PES #01-42

**TYPE 77 M2** 47 sqm / 506 sqft 1 Bedroom + PES #01-43

BLOCK 77

**TYPE 77 A** 40 sqm / 431 sqft 1 Bedroom #02-32 #03-32 #04-32