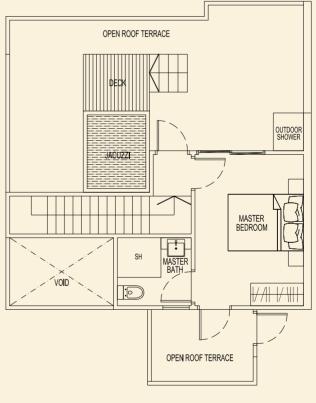

LOWER

BLOCK 77

**TYPE 77 C1** 164 sqm / 1765 sqft 3 Bedroom Penthouse #05-34

-SH HS  $\bigcirc$ BATH KITCHENETTE VOID **~** +#/ <del>||</del>/ \| I LIVING BEDROOM 1 DINING BEDROOM 2 

**TYPE 77 D1** 

#05-35

164 sqm / 1765 sqft

3 Bedroom Penthouse

LOWER

AC LEDGE

BALCONY

UPPER

SH MASTER OUTDOOR OUTDOOR OPEN ROOF TERRACE

UPPER