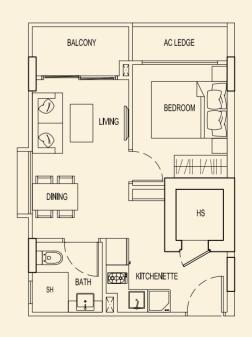

PE 93 D2** 49 sqm / 527 sqft 1 Bedroom + PES #01-111





**TYPE 93 E2** 47 sqm / 506 sqft 1 Bedroom + PES #01-112



**TYPE 93 F2** 47 sqm / 506 sqft 1 Bedroom + PES #01-113



TYPE 93 G2 47 sqm / 506 sqft 1 Bedroom + PES #01-114



**TYPE 93 H2** 47 sqm / 506 sqft 1 Bedroom + PES #01-115





TYPE 93 J2 47 sqm / 506 sqft 1 Bedroom + PES #01-116



TYPE 93 K2 49 sqm / 527 sqft 1 Bedroom + PES #01-117



TYPE 93 L2 48 sqm / 517 sqft 1 Bedroom + PES #01-118



TYPE 93 M2 47 sqm / 506 sqft 1 Bedroom + PES #01-119





TYPE 93 A 40 sqm / 431 sqft 1 Bedroom #02-108 #03-108 #04-108



**TYPE 93 B** 40 sqm / 431 sqft 1 Bedroom #02-109 #03-109 #04-109



### **TYPE 93 C** 40 sqm / 431 sqft 1 Bedroom #02-110 #03-110 #04-110



### **TYPE 93 D** 40 sqm / 431 sqft 1 Bedroom #02-111 #03-111 #04-111



### <u>BLOCK 93</u>



**TYPE 93 E** 40 sqm / 431 sqft 1 Bedroom #02-112 #03-112 #04-112



TYPE 93 F 40 sqm / 431 sqft 1 Bedroom #02-113 #03-113 #04-113



#### TYPE 93 G 40 sqm / 431 sqft 1 Bedroom #02-114 #03-114 #04-114



## **TYPE 93 H** 40 sqm / 431 sqft 1 Bedroom

#02-115 #03-115 #04-115





**TYPE 93 J** 40 sqm / 431 sqft 1 Bedroom #02-116 #03-116 #04-116



TYPE 93 K 40 sqm / 431 sqft 1 Bedroom #02-117 #03-117 #04-117



### TYPE 93 L 40 sqm / 431 sqft 1 Bedroom #02-118 #03-118 #04-118



## **TYPE 93 M** 40 sqm / 431 sqft 1 Bedroom #02-119 #03-119

#03-119 #04-119





The above plans are subject to changes as maybe approved by relevant authorities. Plans are not drawn to scale.





















**TYPE 93 A1** 118 sqm / 1270 sqft 2 Bedroom Penthouse #05-108 **TYPE 93 B1**