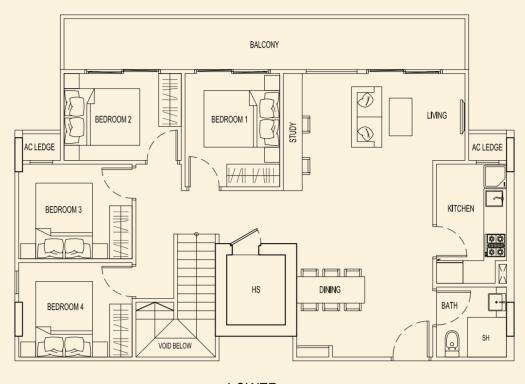

LOWER

BLOCK 71

71 E1 71 A1 71 A1

**TYPE 71 C1** 164 sqm / 1765 sqft 3 Bedroom Penthouse #05-03 TYPE 71 D1 159 sqm / 1711 sqft 3 Bedroom + Study Penthouse #05-04

LOWER

LOWER

UPPER

UPPER