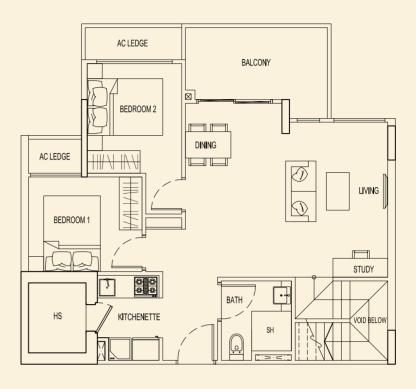

#### **TYPE 85 E** 77 sqm / 829 sqft 3 Bedroom #02-75 #03-75 #04-75

#### **TYPE 85 F** 77 sqm / 829 sqft 3 Bedroom #02-76 #03-76 #04-76