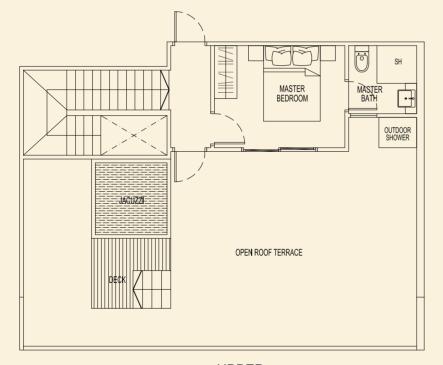

## BLOCK 95

**TYPE 95 A1** 164 sqm / 1765 sqft 3 Bedroom Penthouse #05-120

LOWER

UPPER

BLOCK 95

Ν

**TYPE 95 C1** 164 sqm / 1765 sqft 3 Bedroom Penthouse #05-122

LOWER