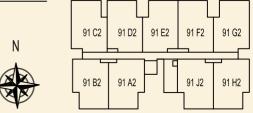

# 91 C2 91 D2 91 E2 91 F2 91 G2 91 B2 91 A2 91 J2 91 H2

# BLOCK 91 91 C2 91 D2 91 E2 91 F2 91 G2 91 B2 91 A2 91 J2 91 H2

LOWER

UPPER

BLOCK 91  $\Box$ U 91 C1 91 D1 91 B1 91 A1 91 E1

Ν

TYPE 91 B1 167 sqm / 1798 sqft 3 Bedroom + Study Penthouse #05-100

LOWER

UPPER