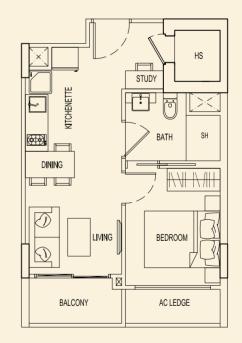

# **TYPE 71 C2** 51 sqm / 549 sqft 1 Bedroom + PES #01-03

**TYPE 71 B2** 48 sqm / 517 sqft 1 Bedroom + PES #01-02

**TYPE 71 D2** 47 sqm / 506 sqft 1 Bedroom + PES #01-04

BLOCK 71

Ν