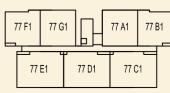

LOCK 77

Ν



**TYPE 77 J** 40 sqm / 431 sqft 1 Bedroom #02-40 #03-40 #04-40



#### TYPE 77 K 40 sqm / 431 sqft 1 Bedroom #02-41 #03-41 #04-41



#### TYPE 77 L 40 sqm / 431 sqft 1 Bedroom #02-42 #03-42 #04-42



#### **TYPE 77 M** 40 sqm / 431 sqft 1 Bedroom #02-43 #03-43 #04-43



BLOCK 77

Ν



**TYPE 77 A1** 118 sqm / 1270 sqft 2 Bedroom Penthouse #05-32



LOWER

**TYPE 77 B1** 125 sqm / 1346 sqft 2 Bedroom Penthouse #05-33



LOWER





BLOCK 77





**TYPE 77 C1** 164 sqm / 1765 sqft 3 Bedroom Penthouse #05-34



-SH HS  $\bigcirc$ BATH KITCHENETTE VOID **~** +#/ <del>||</del>/ \| I LIVING BEDROOM 1 DINING BEDROOM 2 

**TYPE 77 D1** 

#05-35

164 sqm / 1765 sqft

3 Bedroom Penthouse

LOWER

AC LEDGE

BALCONY



UPPER

SH MASTER OUTDOOR OUTDOOR OPEN ROOF TERRACE

UPPER



BLOCK 77



**TYPE 77 E1** 164 sqm / 1765 sqft 3 Bedroom Penthouse #05-36



LOWER

**TYPE 77 F1** 123 sqm / 1324 sqft 2 Bedroom Penthouse #05-37



LOWER



UPPER



UPPER



Ν



**TYPE 77 G1** 118 sqm / 1270 sqft 2 Bedroom Penthouse #05-38



OPEN ROOF TERRACE





TYPE 79 A2 69 sqm / 743 sqft 2 Bedroom + PES #01-44



TYPE 79 C2 90 sqm / 969 sqft 3 Bedroom + PES #01-46



TYPE 79 B2 70 sqm / 753 sqft 2 Bedroom + PES #01-45



**TYPE 79 D2** 90 sqm / 969 sqft 3 Bedroom + PES #01-47





TYPE 79 E2 90 sqm / 969 sqft 3 Bedroom + PES #01-48



## **TYPE 79 G2** 70 sqm / 753 sqft 2 Bedroom + PES #01-50



TYPE 79 F2 90 sqm / 969 sqft 3 Bedroom + PES #01-49



**TYPE 79 H2** 69 sqm / 743 sqft 2 Bedroom + PES #01-51





**TYPE 79 A** 54 sqm / 581 sqft 2 Bedroom #02-44 #03-44 #04-44



**TYPE 79 C** 77