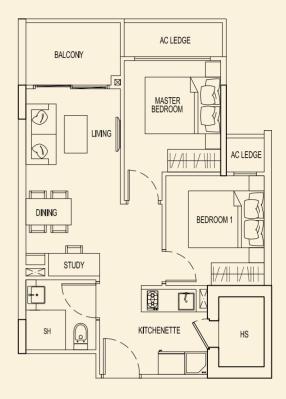

# **TYPE 71 C2** 51 sqm / 549 sqft 1 Bedroom + PES #01-03

**TYPE 71 B2** 48 sqm / 517 sqft 1 Bedroom + PES #01-02

**TYPE 71 D2** 47 sqm / 506 sqft 1 Bedroom + PES #01-04

BLOCK 71

Ν

# **TYPE 71 E2** 51 sqm / 549 sqft

1 Bedroom + PES #01-05

**TYPE 71 F2** 47 sqm / 506 sqft 1 Bedroom + PES #01-06

**TYPE 71 H2** 49 sqm / 527 sqft 1 Bedroom + PES #01-08

BLOCK 71

Ν

**TYPE 71 G2** 51 sqm / 549 sqft 1 Bedroom + PES #01-07