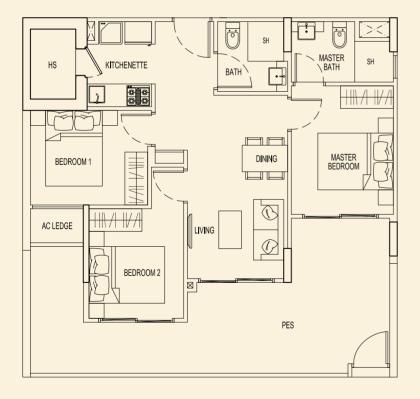

LOWER

BLOCK 77

**TYPE 77 C1** 164 sqm / 1765 sqft 3 Bedroom Penthouse #05-34

-SH HS  $\bigcirc$ BATH KITCHENETTE VOID **~** +#/ <del>||</del>/ \| I LIVING BEDROOM 1 DINING BEDROOM 2 

**TYPE 77 D1** 

#05-35

164 sqm / 1765 sqft

3 Bedroom Penthouse

LOWER

AC LEDGE

BALCONY

UPPER

SH MASTER OUTDOOR OUTDOOR OPEN ROOF TERRACE

UPPER