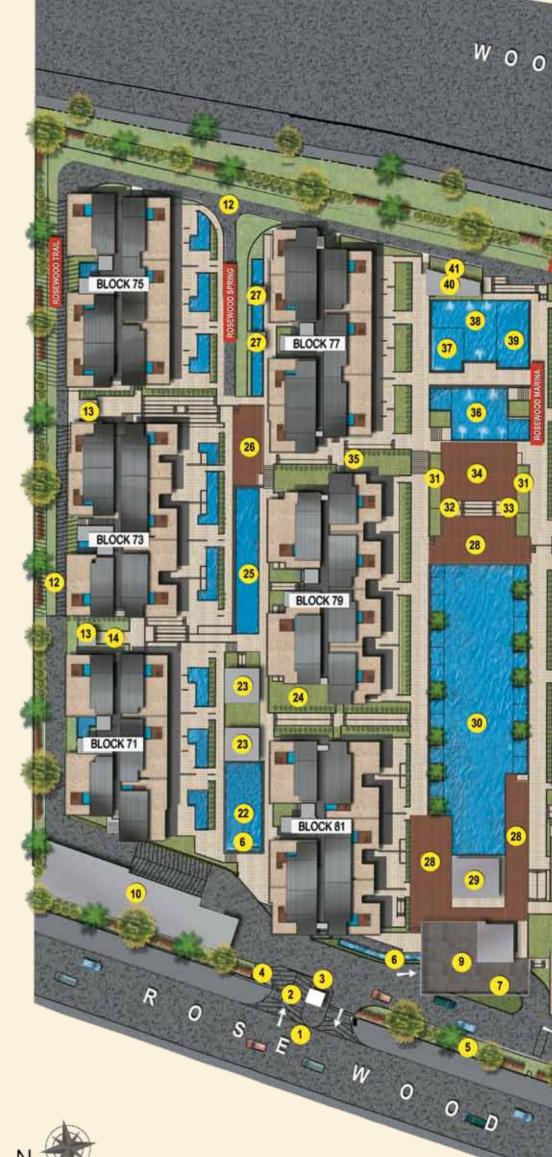

#### LEGEND:

#### MAIN

- Entrance 1.
- Driveway 2.
- Guard House З.
- Side Gate 4.
- 5. Landscape
- 6. Water Feature
- Drop-off Point
- 8. To Basement Carpark
- 9. Club House
- Lounge @1st Storey
- Gym Room and Function Room @ 2nd Storey
- Club House Plaza @ Roof Deck
- Substation
- 11. Gen Set

#### ROSEWOOD TRAIL/ ROSEWOOD BOULEVARD/ ROSEWOOD GARDEN

- 12. Jogging Track
- 13. Trail Meeting Pod
- 14. Fern Valley
- 15. Garden BBQ Area
- Garden Meeting Pod 16.
- 17. Outdoor Fitness Garden
- 18. Garden Reading Pavilion
- 19. **River Stroll**
- 20. Aromapeutic Garden
- 21. Tennis Court

#### **ROSEWOOD SPRING**

- Dip Pool
- **Relaxation Pavilion**
- 24. Zen Garden
- 25. 25m Lap Pool
- Sun Deck 26.
- Spring Reading Pavilion 27.

#### **ROSEWOOD MARINA**

- 28. Pool Deck
- 29. Pool Bar
- 30. 50m Lap Pool with Aqua Beds
- 31. Cascading Planter
- Changing Room @ Lower Level 32.
- 33. Steam Room @ Lower Level
- 34. Alfresco Party Deck @ Higher Level
- 35. Serene Garden
- 36. Spa Pool with Jacuzzi and Aqua Beds
- 37. Wading Pool
- 38. Water Jets
- 39. Splash Corner
- Children Pavilion 40.
- 41. Marina BBQ Area

#### ROSEWOOD BAY

- 42. Lounge Bar
- 43. Lounge Pool
- Chill-out Deck 44.
- 45. Palm Oasis
- 46. Lake Deck 47. Wet Deck
- Lake Pool with Floating Island 48.
- Alfresco Lounge Deck 49.
- Hammock Bay 50.
- Hydrotherapy Jet Pool 51.
- Bay Relaxation Pavilion 52.

#### ROSEWOOD REFLECTION

- 53. Kid's Adventure Zone
- 54. Children's Playground
- 55. Outdoor Fitness Station
- 56. Spa Pool with Jacuzzi and Aqua Beds
- 57. Wellness Garden
- 58. Yoga Pavilion
- 59. Sunken Lounge
- 60. Aromatherapy Pool
- 61. Meditation Pavilion
- 62. Outdoor Living