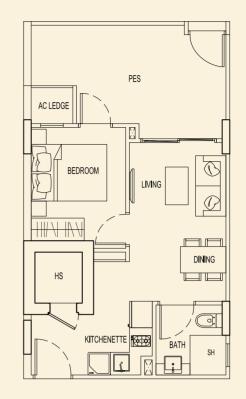

### **TYPE 89 L2** 48 sqm / 517 sqft 1 Bedroom + PES #01-97

### TYPE 89 M2 47 sqm / 506 sqft

1 Bedroom + PES #01-98