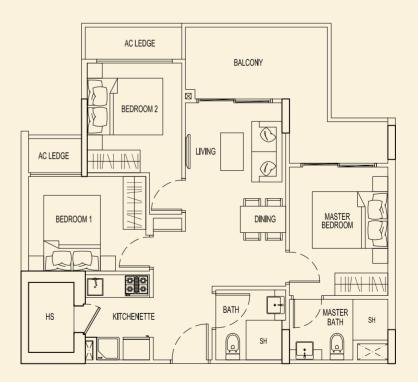

**TYPE 89 C1** 159 sqm / 1711 sqft 3 Bedroom + Study Penthouse #05-89 **TYPE 89 D1** 164 sqm / 1765 sqft 3 Bedroom Penthouse #05-90

AC LEDGE BALCONY BEDROOM 2  $\bigcirc$ BEDROOM 1 DINING LIVING  $\bigcirc$ •~ KITCHENETTE VOID BELOV  $\square$ BATH HS SH ŀ LOWER