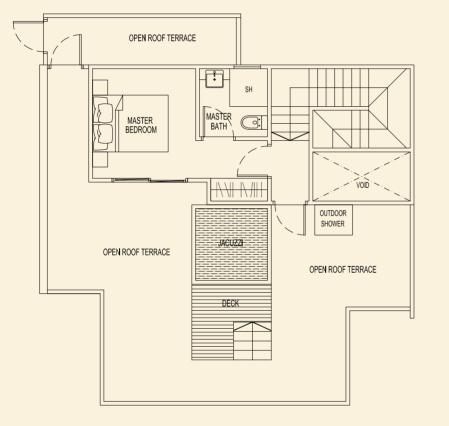

## **TYPE 79 H** 54 sqm / 581 sqft

2 Bedroom #02-51 #03-51 #04-51

**TYPE 79 A1** 209 sqm / 2250 sqft 5 Bedroom Penthouse #05-44

LOWER

**TYPE 79 B1** 158 sqm / 1701 sqft 3 Bedroom Penthouse #05-45

**TYPE 79 C1** 151 sqm / 1625 sqft 3 Bedroom Penthouse #05-46

LOWER

UPPER

UPPER

**TYPE 79 D1** 151 sqm / 1625 sqft 3 Bedroom Penthouse #05-47

LOWER

**TYPE 79 E1** 158 sqm / 1701 sqft 3 Bedroom Penthouse #05-48

LOWER

UPPER