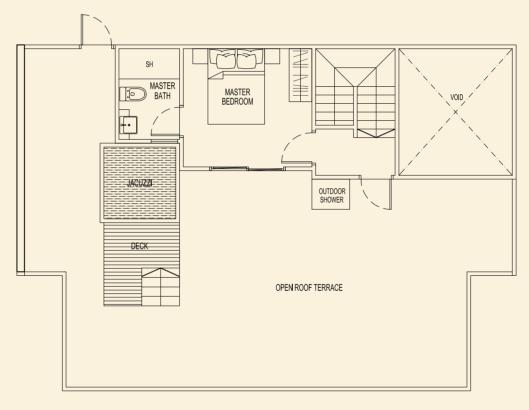

164 sqm / 1765 sqft

3 Bedroom Penthouse

LOWER

AC LEDGE

BALCONY

UPPER

SH MASTER OUTDOOR OUTDOOR OPEN ROOF TERRACE

UPPER