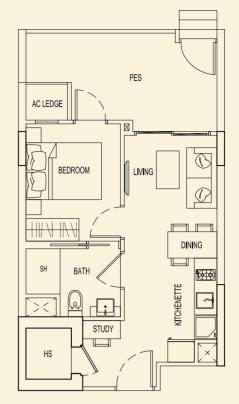

TYPE 99 E2 51 sqm / 549 sqft 1 Bedroom + PES #01-144

**TYPE 99 F2** 47 sqm / 506 sqft 1 Bedroom + PES #01-145

**TYPE 99 H2** 47 sqm / 506 sqft

1 Bedroom + PÉS #01-147

**TYPE 99 J2** 51 sqm / 549 sqft 1 Bedroom + PES #01-148 PES AC LEDGE ا⊠۱  $\bigcirc$ BEDROOM LIVING  $\mathcal{O}$ DINING BATH SH KITCHENETTE ļej ><~ STUDY HS ×