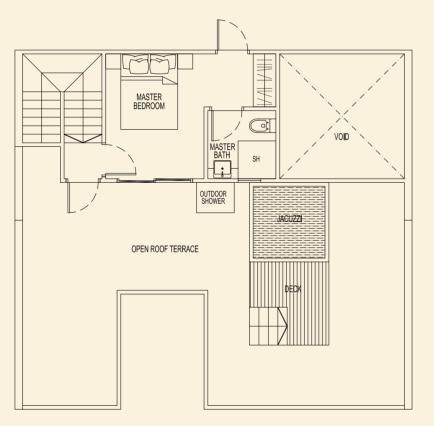

LOWER

BLOCK 77

**TYPE 77 C1** 164 sqm / 1765 sqft 3 Bedroom Penthouse #05-34

-SH HS  $\bigcirc$ BATH KITCHENETTE VOID **~** +#/ <del>||</del>/ \| I LIVING BEDROOM 1 DINING BEDROOM 2 

**TYPE 77 D1** 

#05-35

164 sqm / 1765 sqft

3 Bedroom Penthouse

LOWER

AC LEDGE

BALCONY

UPPER

SH MASTER OUTDOOR OUTDOOR OPEN ROOF TERRACE

UPPER