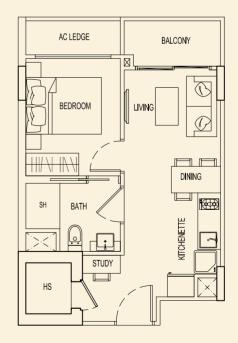

# **TYPE 71 C2** 51 sqm / 549 sqft 1 Bedroom + PES #01-03

**TYPE 71 B2** 48 sqm / 517 sqft 1 Bedroom + PES #01-02

**TYPE 71 D2** 47 sqm / 506 sqft 1 Bedroom + PES #01-04

BLOCK 71

Ν

# **TYPE 71 E2** 51 sqm / 549 sqft

1 Bedroom + PES #01-05

**TYPE 71 F2** 47 sqm / 506 sqft 1 Bedroom + PES #01-06

**TYPE 71 H2** 49 sqm / 527 sqft 1 Bedroom + PES #01-08

BLOCK 71

Ν

**TYPE 71 G2** 51 sqm / 549 sqft 1 Bedroom + PES #01-07