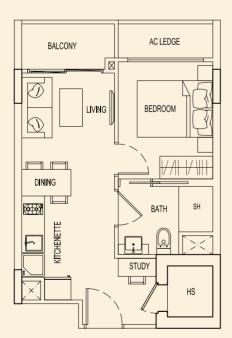

**TYPE 77 B2** 47 sqm / 506 sqft 1 Bedroom + PES #01-33

**TYPE 77 C2** 49 sqm / 527 sqft 1 Bedroom + PES #01-34

**TYPE 77 D2** 48 sqm / 517 sqft 1 Bedroom + PES #01-35

BLOCK 77

TYPE 77 E2 47 sqm / 506 sqft 1 Bedroom + PES #01-36