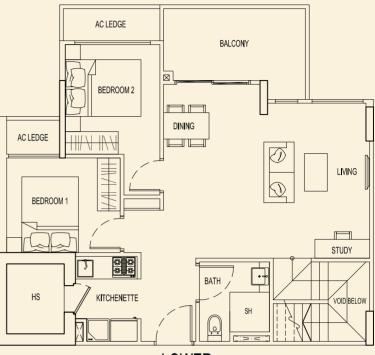

**TYPE 89 C1** 159 sqm / 1711 sqft 3 Bedroom + Study Penthouse #05-89 **TYPE 89 D1** 164 sqm / 1765 sqft 3 Bedroom Penthouse #05-90

AC LEDGE BALCONY BEDROOM 2  $\bigcirc$ BEDROOM 1 DINING LIVING  $\bigcirc$ •~ KITCHENETTE VOID BELOV  $\square$ BATH HS SH ŀ LOWER