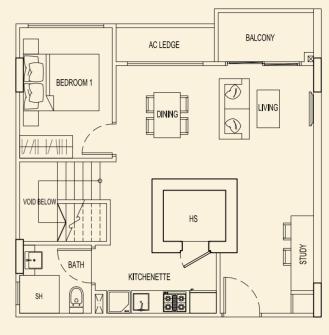

**TYPE 93 E1** 118 sqm / 1270 sqft 2 Bedroom Penthouse #05-112

> AC LEDGE BALCONY  $\boxtimes$  $\bigcirc$ BEDROOM 1 LIVING DINING  $( \mathcal{P}$ VOID BELOW 00 00 KITCHENETTE :0 ŝ HS BATH SH -

LOWER

**TYPE 93 F1** 123 sqm / 1324 sqft 2 Bedroom Penthouse #05-113