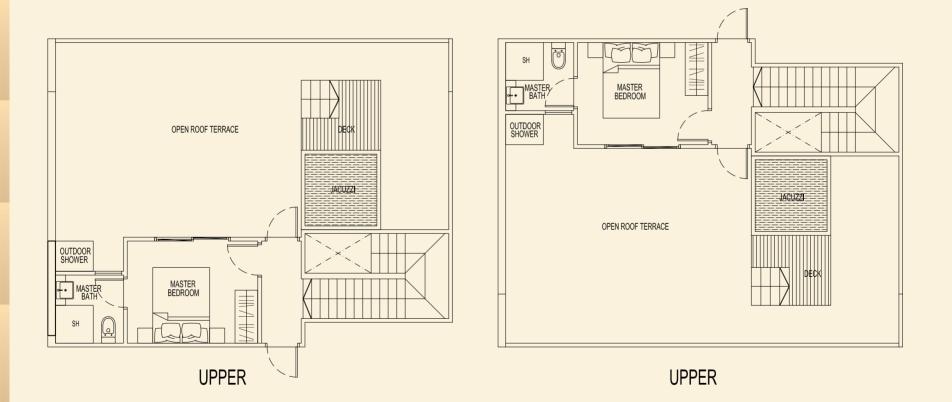

LOWER

BLOCK 71

71 E1 71 A1 71 A1

**TYPE 71 C1** 164 sqm / 1765 sqft 3 Bedroom Penthouse #05-03 TYPE 71 D1 159 sqm / 1711 sqft 3 Bedroom + Study Penthouse #05-04

LOWER

LOWER

UPPER

UPPER