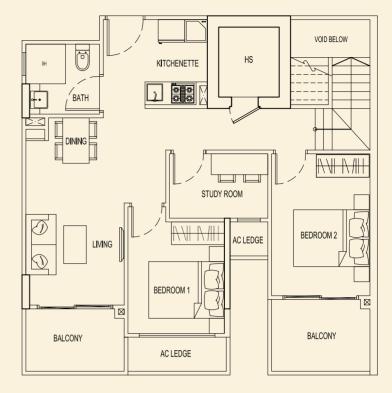

**TYPE 89 C1** 159 sqm / 1711 sqft 3 Bedroom + Study Penthouse #05-89 **TYPE 89 D1** 164 sqm / 1765 sqft 3 Bedroom Penthouse #05-90

AC LEDGE BALCONY BEDROOM 2  $\bigcirc$ BEDROOM 1 DINING LIVING  $\bigcirc$ •~ KITCHENETTE VOID BELOV  $\square$ BATH HS SH ŀ LOWER