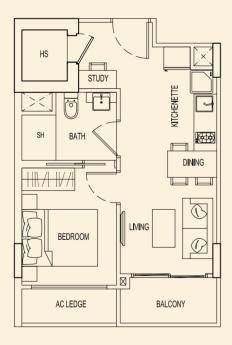

m + PES #01-127



BLOCK 95



**TYPE 95 J2** 48 sqm / 517 sqft 1 Bedroom + PES #01-128



**TYPE 95 K2** 47 sqm / 506 sqft 1 Bedroom + PES #01-129





#### **TYPE 95 A** 40 sqm / 431 sqft 1 Bedroom #02-120 #03-120 #04-120



TYPE 95 B

40 sqm / 431 sqft 1 Bedroom #02-121 #03-121 #04-121







**TYPE 95 C** 40 sqm / 431 sqft 1 Bedroom #02-122 #03-122 #04-122



**TYPE 95 D** 40 sqm / 431 sqft 1 Bedroom #02-123 #03-123 #04-123



## **TYPE 95 E** 40 sqm / 431 sqft

1 Bedroom #02-124 #03-124 #04-124



#### **TYPE 95 F** 40 sqm / 431 sqft 1 Bedroom #02-125 #03-125

#03-125 #04-125







**TYPE 95 G** 40 sqm / 431 sqft 1 Bedroom #02-126 #03-126 #04-126



**TYPE 95 H** 40 sqm / 431 sqft 1 Bedroom #02-127 #03-127 #04-127



### TYPE 95 J 40 sqm / 431 sqft 1 Bedroom #02-128 #03-128 #04-128



## **TYPE 95 K** 40 sam / 431 saft

40 sqm / 431 sqft 1 Bedroom #02-129 #03-129 #04-129



## BLOCK 95





**TYPE 95 A1** 164 sqm / 1765 sqft 3 Bedroom Penthouse #05-120



LOWER







UPPER



BLOCK 95

Ν



**TYPE 95 C1** 164 sqm / 1765 sqft 3 Bedroom Penthouse #05-122



LOWER

**TYPE 95 D1** 175 sqm / 1884 sqft 3 Bedroom Penthouse #05-123







BLOCK 95

Ν



**TYPE 95 E1** 164 sqm / 1765 sqft 3 Bedroom Penthouse #05-124



LOWER



UPPER

BLOCK 95





**TYPE 97 A2** 47 sqm / 506 sqft 1 Bedroom + PES #01-130



**TYPE 97 B2** 47 sqm / 506 sqft 1 Bedroom + PES #01-131



**TYPE 97 C2** 49 sqm / 527 sqft 1 Bedroom + PES #01-132



**TYPE 97 D2** 75 sqm / 807 sqft 2 Bedroom + PES #01-133



BLOCK 97



TYPE 97 E2 71 sqm / 764 sqft 2 Bedroom + PES #01-134



TYPE 97 G2 71 sqm / 764 s