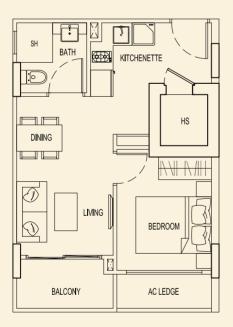

# **TYPE 71 E2** 51 sqm / 549 sqft

1 Bedroom + PES #01-05

**TYPE 71 F2** 47 sqm / 506 sqft 1 Bedroom + PES #01-06

**TYPE 71 H2** 49 sqm / 527 sqft 1 Bedroom + PES #01-08

BLOCK 71

Ν

**TYPE 71 G2** 51 sqm / 549 sqft 1 Bedroom + PES #01-07

**TYPE 71 J2** 48 sqm / 517 sqft 1 Bedroom + PES #01-09

TYPE 71 K2 47 sqm / 506 sqft 1 Bedroom + PES #01-10