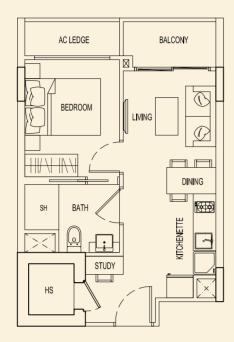

TYPE 97 G2 71 sqm / 764 sqft 2 Bedroom + PES #01-136

BEDROOM 1 HS KITCHENETTE HS KITCHENETTE HS KITCHENETTE HS KITCHENETTE

TYPE 97 J2 48 sqm / 517 sqft 1 Bedroom + PES #01-138

TYPE 97 K2 47 sqm / 506 sqft 1 Bedroom + PES #01-139