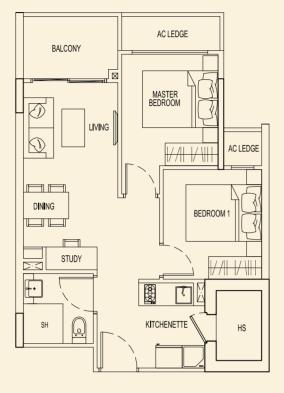

**TYPE 97 B2** 47 sqm / 506 sqft 1 Bedroom + PES #01-131

**TYPE 97 C2** 49 sqm / 527 sqft 1 Bedroom + PES #01-132

**TYPE 97 D2** 75 sqm / 807 sqft 2 Bedroom + PES #01-133

BLOCK 97

TYPE 97 E2 71 sqm / 764 sqft 2 Bedroom + PES #01-134

TYPE 97 G2 71 sqm / 764 sqft 2 Bedroom + PES #01-136

BEDROOM 1 HS KITCHENETTE HS KITCHENETTE HS KITCHENETTE HS KITCHENETTE

TYPE 97 J2 48 sqm / 517 sqft 1 Bedroom + PES #01-138

TYPE 97 K2 47 sqm / 506 sqft 1 Bedroom + PES #01-139