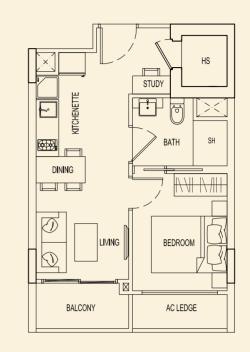

# **TYPE 71 C2** 51 sqm / 549 sqft 1 Bedroom + PES #01-03

**TYPE 71 B2** 48 sqm / 517 sqft 1 Bedroom + PES #01-02

**TYPE 71 D2** 47 sqm / 506 sqft 1 Bedroom + PES #01-04

BLOCK 71

Ν