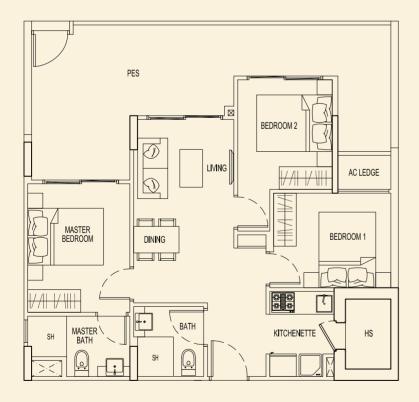

|          |      | <b></b>    |      |
|----------|----------------------|----------|------|------------|------|
| N        | –<br>83 н<br>– – – – | 83 J     |      | _]<br>83 A | 83 B |
|          |                      | <br>83 F | 83 E | 83 D       | 83 C |

**TYPE 83 A1** 222 sqm / 2390 sqft 5 Bedroom Penthouse #05-62



LOWER



UPPER



**TYPE 83 B1** 215 sqm / 2314 sqft 5 Bedroom Penthouse #05-63







UPPER

BLOCK 83



**TYPE 83 C1** 166 sqm / 1787 sqft 4 Bedroom Penthouse #05-64



LOWER



UPPER

**TYPE 83 D1** 166 sqm / 1787 sqft 3 Bedroom + Study Penthouse #05-65



LOWER





**TYPE 83 E1** 209 sqm / 2250 sqft 5 Bedroom Penthouse #05-66



LOWER





TYPE 85 A2 69 sqm / 743 sqft 2 Bedroom + PES #01-71



TYPE 85 C2 90 sqm / 969 sqft 3 Bedroom + PES #01-73



**TYPE 85 B2** 70 sqm / 753 sqft 2 Bedroom + PES #01-72



TYPE 85 D2 90 sqm / 969 sqft 3 Bedroom + PES #01-74





TYPE 85 E2 90 sqm / 969 sqft 3 Bedroom + PES #01-75



#### TYPE 85 G2 70 sqm / 753 sqft 2 Bedroom + PES #01-77



TYPE 85 F2 90 sqm / 969 sqft 3 Bedroom + PES #01-76



## TYPE 85 H2 69 sqm / 743 sqft

2 Bedroom + PES #01-78





**TYPE 85 A** 54 sqm / 581 sqft 2 Bedroom #02-71 #03-71 #04-71



**TYPE 85 B** 54 sqm / 581 sqft 2 Bedroom #02-72 #03-72 #04-72



#### **TYPE 85 C** 77 sqm / 829 sqft 3 Bedroom #02-73 #03-73 #04-73



# TYPE 85 D

77 sqm / 829 sqft 3 Bedroom #02-74 #03-74 #04-74



### BLOCK 85



#### **TYPE 85 E** 77 sqm / 829 sqft 3 Bedroom #02-75 #03-75 #04-75



#### **TYPE 85 F** 77 sqm / 829 sqft 3 Bedroom #02-76 #03-76 #04-76



# TYPE 85 G

54 sqm / 581