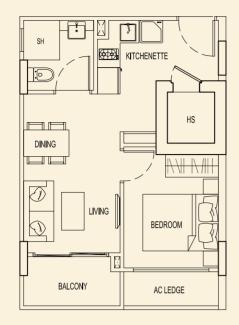

LOWER



UPPER

BLOCK 95





**TYPE 97 A2** 47 sqm / 506 sqft 1 Bedroom + PES #01-130



**TYPE 97 B2** 47 sqm / 506 sqft 1 Bedroom + PES #01-131



**TYPE 97 C2** 49 sqm / 527 sqft 1 Bedroom + PES #01-132



**TYPE 97 D2** 75 sqm / 807 sqft 2 Bedroom + PES #01-133



BLOCK 97



TYPE 97 E2 71 sqm / 764 sqft 2 Bedroom + PES #01-134



TYPE 97 G2 71 sqm / 764 sqft 2 Bedroom + PES #01-136





BEDROOM 1 HS KITCHENETTE HS KITCHENETTE HS KITCHENETTE HS KITCHENETTE



TYPE 97 J2 48 sqm / 517 sqft 1 Bedroom + PES #01-138



TYPE 97 K2 47 sqm / 506 sqft 1 Bedroom + PES #01-139





**TYPE 97 A** 40 sqm / 431 sqft 1 Bedroom #02-130 #03-130 #04-130



**TYPE 97 B** 40 sqm / 431 sqft 1 Bedroom #02-131 #03-131 #04-131



BLOCK 97



**TYPE 97 C** 40 sqm / 431 sqft 1 Bedroom #02-132 #03-132 #04-132



**TYPE 97 D** 56 sqm / 603 sqft 2 Bedroom #02-133 #03-133 #04-133



**TYPE 97 E** 56 sqm / 603 sqft 2 Bedroom #02-134 #03-134 #04-134



# TYPE 97 F

56 sqm / 603 sqft 2 Bedroom #02-135 #03-135 #04-135



BLOCK 97



TYPE 97 G 56 sqm / 603 sqft 2 Bedroom #02-136 #03-136 #04-136



**TYPE 97 H** 56 sqm / 603 sqft 2 Bedroom #02-137 #03-137 #04-137



**TYPE 97 J** 40 sqm / 431 sqft 1 Bedroom #02-138 #03-138 #04-138



#### **TYPE 97 K** 40 sqm / 431 sqft 1 Bedroom #02-139

#03-139 #04-139



## BLOCK 97



**TYPE 97 A1** 118 sqm / 1270 sqft 2 Bedroom Penthouse #05-130



LOWER

**TYPE 97 B1** 117 sqm / 1259 sqft 2 Bedroom Penthouse #05-131



LOWER



UPPER



UPPER

## BLOCK 97



**TYPE 97 C1** 159 sqm / 1711 sqft 3 Bedroom + Study Penthouse #05-132



LOWER





LOWER











**TYPE