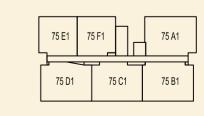

**TYPE 75 B2** 49 sqm / 527 sqft 1 Bedroom + PES

#01-22

TYPE 75 C2 48 sqm / 517 sqft 1 Bedroom + PES #01-23

TYPE 75 D2 51 sqm / 549 sqft

1 Bedroom + PES #01-24

BLOCK 75

Ν

75 A2 75 B2

**TYPE 75 E2** 47 sqm / 506 sqft 1 Bedroom + PES #01-25

TYPE 75 G2 47 sqm / 506 sqft 1 Bedroom + PES #01-27

**TYPE 75 F2** 51 sqm / 549 sqft 1 Bedroom + PES #01-26

**TYPE 75 H2** 51 sqm / 549 sqft

1 Bedroom + PES #01-28

BLOCK 75

**TYPE 75 J2** 48 sqm / 517 sqft 1 Bedroom + PES #01-29

# **TYPE 75 K2** 48 sqm / 517 sqft 1 Bedroom + PES #01-30

## TYPE 75 L2 48 sqm / 517 sqft 1 Bedroom + PES #01-31

BLOCK 75

**TYPE 75 A** 40 sqm / 431 sqft 1 Bedroom #02-21 #03-21 #04-21

**TYPE 75 B** 40 sqm / 431 sqft 1 Bedroom #02-22 #03-22 #04-22

TYPE 75 C 40 sqm / 431 sqft 1 Bedroom #02-23 #03-23 #04-23