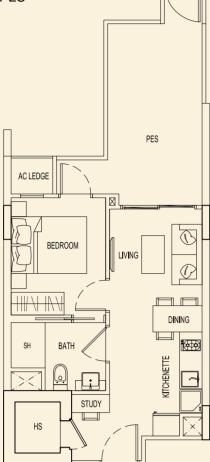

TYPE 99 E2 51 sqm / 549 sqft 1 Bedroom + PES #01-144

**TYPE 99 F2** 47 sqm / 506 sqft 1 Bedroom + PES #01-145

**TYPE 99 H2** 47 sqm / 506 sqft

1 Bedroom + PÉS #01-147

**TYPE 99 J2** 51 sqm / 549 sqft 1 Bedroom + PES #01-148 PES AC LEDGE ا⊠۱  $\bigcirc$ BEDROOM LIVING  $\mathcal{O}$ DINING BATH SH KITCHENETTE ļej ><~ STUDY HS ×