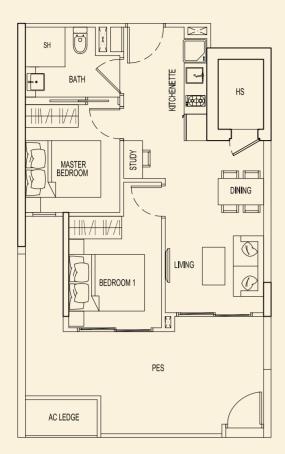

TYPE 91 A2 69 sqm / 743 sqft 2 Bedroom + PES #01-99

**TYPE 91 C2** 72 sqm / 775 sqft 2 Bedroom + PES #01-101

TYPE 91 B2 70 sqm / 753 sqft 2 Bedroom + PES #01-100

**TYPE 91 D2** 71 sqm / 764 sqft

2 Bedroom + PES #01-102