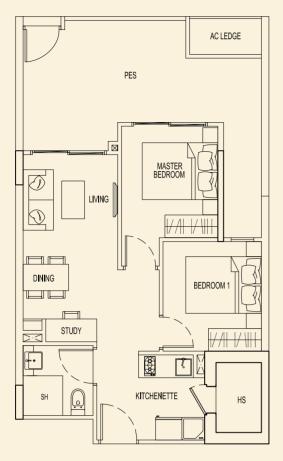

**TYPE 97 B2** 47 sqm / 506 sqft 1 Bedroom + PES #01-131

**TYPE 97 C2** 49 sqm / 527 sqft 1 Bedroom + PES #01-132

**TYPE 97 D2** 75 sqm / 807 sqft 2 Bedroom + PES #01-133

BLOCK 97

TYPE 97 E2 71 sqm / 764 sqft 2 Bedroom + PES #01-134

TYPE 97 G2 71 sqm / 764 sqft 2 Bedroom + PES #01-136

BEDROOM 1 HS KITCHENETTE HS KITCHENETTE HS KITCHENETTE HS KITCHENETTE

TYPE 97 J2 48 sqm / 517 sqft 1 Bedroom + PES #01-138

TYPE 97 K2 47 sqm / 506 sqft 1 Bedroom + PES #01-139