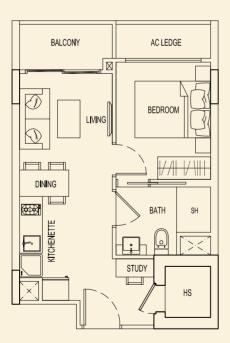

**TYPE 95 B2** 48 sqm / 517 sqft 1 Bedroom + PES #01-121

**TYPE 95 D2** 47 sqm / 506 sqft 1 Bedroom + PES #01-123

BLOCK 95

**TYPE 95 E2** 47 sqm / 506 sqft 1 Bedroom + PES #01-124

**TYPE 95 F2** 47 sqm / 506 sqft 1 Bedroom + PES #01-125