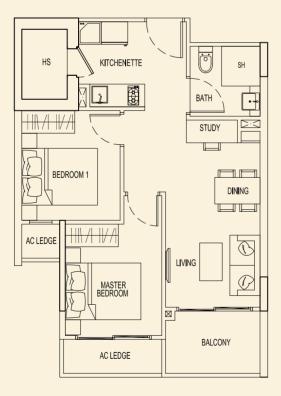

TYPE 83 A2 69 sqm / 743 sqft 2 Bedroom + PES #01-62

#### TYPE 83 C2 71 sqm / 764 sqft 2 Bedroom + PES #01-64

**TYPE 83 B2** 70 sqm / 753 sqft 2 Bedroom + PES #01-63

TYPE 83 D2 71 sqm / 764 sqft

2 Bedroom + PES #01-65

BLOCK 83

Ν

TYPE 83 E2 71 sqm / 764 sqft 2 Bedroom + PES #01-66

TYPE 83 G2 72 sqm / 775 sqft 2 Bedroom + PES #01-68

TYPE 83 F2 71 sqm / 764 sqft 2 Bedroom + PES #01-67

**SH 1** 15 sqm / 161 sqft #01-69

SH 2 31 sqm / 334 sqft #01-70