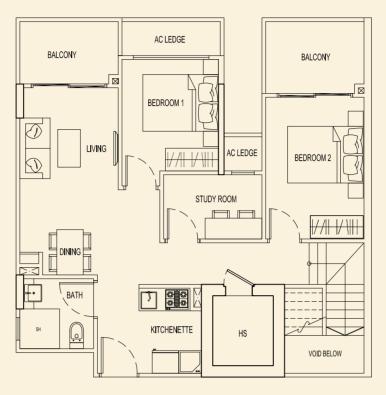

**TYPE 89 C1** 159 sqm / 1711 sqft 3 Bedroom + Study Penthouse #05-89 **TYPE 89 D1** 164 sqm / 1765 sqft 3 Bedroom Penthouse #05-90

AC LEDGE BALCONY BEDROOM 2  $\bigcirc$ BEDROOM 1 DINING LIVING  $\bigcirc$ •~ KITCHENETTE VOID BELOV  $\square$ BATH HS SH ŀ LOWER