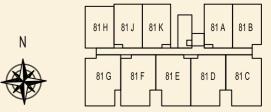

# TYPE 81 B

40 sqm / 431 sqft 1 Bedroom #02-53 #03-53 #04-53

81 H2 81 J2 81 K2

81 F2

81 E2

81 A2 81 B2

81 D2

81 C2