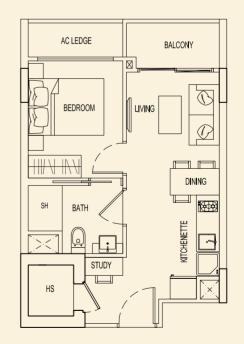

# **TYPE 71 E2** 51 sqm / 549 sqft

1 Bedroom + PES #01-05

**TYPE 71 F2** 47 sqm / 506 sqft 1 Bedroom + PES #01-06

**TYPE 71 H2** 49 sqm / 527 sqft 1 Bedroom + PES #01-08

BLOCK 71

Ν

**TYPE 71 G2** 51 sqm / 549 sqft 1 Bedroom + PES #01-07