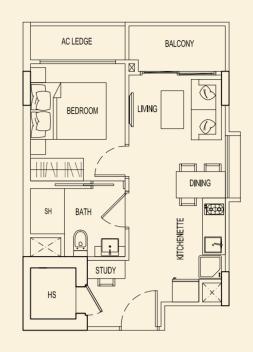

517 sqft 1 Bedroom + PES #01-21



**TYPE 75 B2** 49 sqm / 527 sqft 1 Bedroom + PES

#01-22



TYPE 75 C2 48 sqm / 517 sqft 1 Bedroom + PES #01-23



TYPE 75 D2 51 sqm / 549 sqft

1 Bedroom + PES #01-24



BLOCK 75

Ν



75 A2 75 B2

**TYPE 75 E2** 47 sqm / 506 sqft 1 Bedroom + PES #01-25



TYPE 75 G2 47 sqm / 506 sqft 1 Bedroom + PES #01-27



**TYPE 75 F2** 51 sqm / 549 sqft 1 Bedroom + PES #01-26



**TYPE 75 H2** 51 sqm / 549 sqft

1 Bedroom + PES #01-28



BLOCK 75



**TYPE 75 J2** 48 sqm / 517 sqft 1 Bedroom + PES #01-29



# **TYPE 75 K2** 48 sqm / 517 sqft 1 Bedroom + PES #01-30



## TYPE 75 L2 48 sqm / 517 sqft 1 Bedroom + PES #01-31



BLOCK 75



**TYPE 75 A** 40 sqm / 431 sqft 1 Bedroom #02-21 #03-21 #04-21



**TYPE 75 B** 40 sqm / 431 sqft 1 Bedroom #02-22 #03-22 #04-22



TYPE 75 C 40 sqm / 431 sqft 1 Bedroom #02-23 #03-23 #04-23



**TYPE 75 D** 40 sqm / 431 sqft

1 Bedroom #02-24 #03-24 #04-24



BLOCK 75



**TYPE 75 E** 40 sqm / 431 sqft 1 Bedroom #02-25 #03-25 #04-25



TYPE 75 G 40 sqm / 431 sqft 1 Bedroom #02-27 #03-27 #04-27



**TYPE 75 F** 40 sqm / 431 sqft 1 Bedroom #02-26 #03-26 #04-26



**TYPE 75 H** 40 sqm / 431 sqft

40 sqm / 431 sq 1 Bedroom #02-28 #03-28 #04-28



BLOCK 75





**TYPE 75 J** 40 sqm / 431 sqft 1 Bedroom #02-29 #03-29 #04-29



## **TYPE 75 L** 40 sqm / 431 sqft 1 Bedroom #02-31 #03-31 #04-31



**TYPE 75 K** 40 sqm / 431 sqft 1 Bedroom #02-30 #03-30 #04-30



BLOCK 75





**TYPE 75 A1** 164 sqm / 1765 sqft 3 Bedroom Penthouse #05-21





TYPE 75 B1 164 sqm / 1765 sqft 3 Bedroom Penthouse

#05-22

LOWER





UPPER

BLOCK