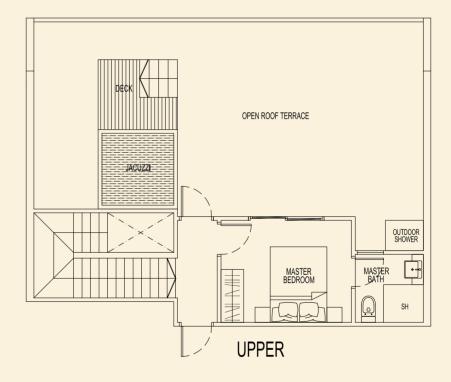

ft 1 Bedroom #02-145 #03-145 #04-145



#### **TYPE 99 G** 40 sqm / 431 sqft 1 Bedroom #02-146 #03-146 #04-146



## TYPE 99 H 40 sqm / 431 sqft 1 Bedroom

#02-147 #03-147 #04-147





**TYPE 99 J** 40 sqm / 431 sqft 1 Bedroom #02-148 #03-148 #04-148



**TYPE 99 K** 40 sqm / 431 sqft 1 Bedroom #02-149 #03-149 #04-149



#### **TYPE 99 L** 40 sqm / 431 sqft 1 Bedroom #02-150 #03-150 #04-150



## **TYPE 99 M** 40 sqm / 431 sqft

40 sqm / 431 sq 1 Bedroom #02-151 #03-151 #04-151







BLOCK 99













LOWER

**TYPE 99 A1** 118 sqm / 1270 sqft 2 Bedroom Penthouse #05-140 **TYPE 99 B1** 124 sqm / 1335 sqft 2 Bedroom Penthouse #05-141 **TYPE 99 C1** 159 sqm / 1711 sqft 3 Bedroom + Study Penthouse #05-142 **TYPE 99 D1** 164 sqm / 1765 sqft 3 Bedroom Penthouse #05-143



LOWER



LOWER







**TYPE 99 E1** 118 sqm / 1270 sqft 2 Bedroom Penthouse #05-144 **TYPE 99 F1** 123 sqm / 1324 sqft 2 Bedroom Penthouse #05-145



LOWER



LOWER





BLOCK 99



**TYPE 99 G1** 164 sqm / 1745 sqft 3 Bedroom Penthouse #05-146



LOWER



UPPER

# **SPECIFICATIONS**

#### **RESIDENTIAL SPECIFICATIONS**

- 1) FOUNDATION Concrete raft foundation
- 2) SUPERSTRUCTURE
- Reinforced concrete using Grade 30 concrete manufactured from Portland Cement complying with SS26 steel reinforcement bar complying with SS22
- 3) WALLS a) External Wall: Reinforced concrete and/or clay bricks
   b) Internal Wall : Reinforced concrete and/or clay bricks and/or dry walls
- ROOF Reinforced concrete roof with appropriate waterproofing system and/or insulated metal roofing system 4)
- 5) CEILING a) Apartment Units