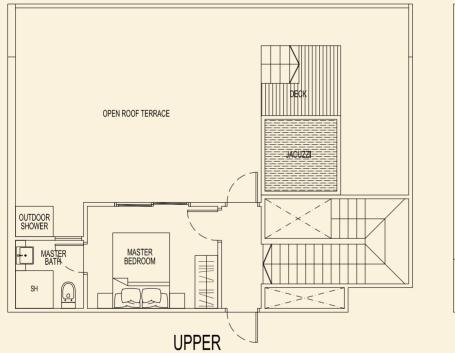

LOWER

BLOCK 71

71 E1 71 A1 71 A1

**TYPE 71 C1** 164 sqm / 1765 sqft 3 Bedroom Penthouse #05-03 TYPE 71 D1 159 sqm / 1711 sqft 3 Bedroom + Study Penthouse #05-04

LOWER

LOWER

UPPER

UPPER

Ν

TYPE 71 E1 172 sqm / 1851 sqft 3 Bedroom Penthouse #05-05

BLOCK 71

**TYPE 73 A2** 48 sqm / 517 sqft 1 Bedroom + PES #01-11

**TYPE 73 B2** 49 sqm / 527 sqft 1 Bedroom + PES #01-12