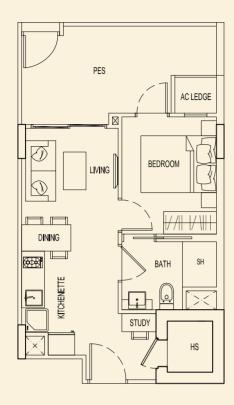

enthouse #05-15







UPPER

BLOCK 73



The above plans are subject to changes as maybe approved by relevant authorities. Plans are not drawn to scale.



BLOCK 73

Ν









**TYPE 73 F1** 178 sqm / 1916 sqft 3 Bedroom Penthouse #05-16 **TYPE 75 A2** 48 sqm / 517 sqft 1 Bedroom + PES #01-21



**TYPE 75 B2** 49 sqm / 527 sqft 1 Bedroom + PES

#01-22



TYPE 75 C2 48 sqm / 517 sqft 1 Bedroom + PES #01-23



TYPE 75 D2 51 sqm / 549 sqft

1 Bedroom + PES #01-24



BLOCK 75

Ν



75 A2 75 B2

**TYPE 75 E2** 47 sqm / 506 sqft 1 Bedroom + PES #01-25



TYPE 75 G2 47 sqm / 506 sqft 1 Bedroom + PES #01-27



**TYPE 75 F2** 51 sqm / 549 sqft 1 Bedroom + PES #01-26



**TYPE 75 H2** 51 sqm / 549 sqft

1 Bedroom + PES #01-28



BLOCK 75



**TYPE 75 J2** 48 sqm / 517 sqft 1 Bedroom + PES #01-29



# **TYPE 75 K2** 48 sqm / 517 sqft 1 Bedroom + PES #01-30



## TYPE 75 L2 48 sqm / 517 sqft 1 Bedroom + PES #01-31



BLOCK 75



**TYPE 75 A** 40 sqm / 431 sqft 1 Bedroom #02-21 #03-21 #04-21



**TYPE 75 B** 40 sqm / 431 sqft 1 Bedroom #02-22 #03-22 #04-22



TYPE 75 C 40 sqm / 431 sqft 1 Bedroom #02-23 #03-23 #04-23



**TYPE 75 D** 40 sqm / 431 sqft

1 Bedroom #02-24 #03-24 #04-24



BLOCK 75



**TYPE 75 E** 40 sqm / 431 sqft 1 Bedroom #02-25 #03-25 #04-25



TYPE 75 G 40 sqm / 431 sqft 1 Bedroom #02-27 #03-27 #04-27



**TYPE 75 F** 40 sqm / 431 sqft 1 Bedroom #02-26 #03-26 #04-26



**TYPE 75 H** 40 sqm / 431 sqft

40 sqm / 431 sq 1 Bedroom #02-28 #03-28 #04-28



BLOCK 75





**TYPE 75 J** 40 sqm / 431 sqft 1 Bedroom #02-29 #03-29 #04-29



## **TYPE 75 L** 40 sqm / 431 sqft 1