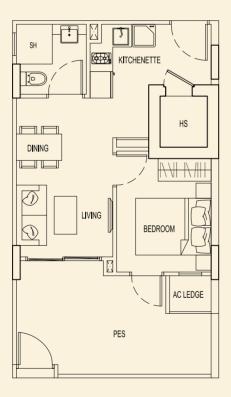

#02-104 #03-104 #04-104



BLOCK 91



**TYPE 91 G** 56 sqm / 603 sqft 2 Bedroom #02-105 #03-105 #04-105



### **TYPE 91 H** 54 sqm / 581 sqft 2 Bedroom #02-106 #03-106 #04-106



### **TYPE 91 J** 54 sqm / 581 sqft 2 Bedroom #02-107 #03-107 #04-107



# BLOCK 91 91 C2 91 D2 91 E2 91 F2 91 G2 91 B2 91 A2 91 J2 91 H2



LOWER



UPPER

BLOCK 91  $\Box$ U 91 C1 91 D1 91 B1 91 A1 91 E1

Ν

TYPE 91 B1 167 sqm / 1798 sqft 3 Bedroom + Study Penthouse #05-100



LOWER



UPPER

BLOCK 91

Ν



**TYPE 91 C1** 166 sqm / 1787 sqft 4 Bedroom Penthouse #05-101







BLOCK 91





**TYPE 91 D1** 215 sqm / 2314 sqft 5 Bedroom Penthouse #05-102



LOWER





Ν





LOWER



UPPER



Ν

**TYPE 93 A2** 47 sqm / 506 sqft 1 Bedroom + PES #01-108



**TYPE 93 C2** 49 sqm / 527 sqft 1 Bedroom + PES #01-110



**TYPE 93 B2** 47 sqm / 506 sqft 1 Bedroom + PES #01-109



**TYPE 93 D2** 49 sqm / 527 sqft 1 Bedroom + PES #01-111





**TYPE 93 E2** 47 sqm / 506 sqft 1 Bedroom + PES #01-112



**TYPE 93 F2** 47 sqm / 506 sqft 1 Bedroom + PES #01-113



TYPE 93 G2 47 sqm / 506 sqft 1 Bedroom + PES #01-114



**TYPE 93 H2** 47 sqm / 506 sqft 1 Bedroom + PES #01-115





TYPE 93 J2 47 sqm / 506 sqft 1 Bedroom + PES #01-116



TYPE 93 K2 49 sqm / 527 sqft 1 Bedroom + PES #01-117



TYPE 93 L2 48 sqm / 517 sqft 1 Bedroom + PES #01-118



TYPE 93 M2 47 sqm / 506 sqft 1 Bedroom + PES #01-119





TYPE 93 A 40 sqm / 431 sqft 1 Bedroom #02-108 #03-108 #04-108



**TYPE 93 B** 40 sqm / 431 sqft 1 Bedroom #02-109 #03-109 #04-109



### **TYPE 93 C** 40 sqm / 431 sqft 1 Bedroom #02-110 #03-110 #04-110



### *