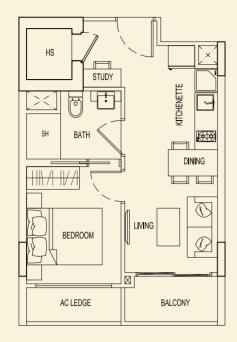

# **TYPE 71 C2** 51 sqm / 549 sqft 1 Bedroom + PES #01-03

**TYPE 71 B2** 48 sqm / 517 sqft 1 Bedroom + PES #01-02

**TYPE 71 D2** 47 sqm / 506 sqft 1 Bedroom + PES #01-04

BLOCK 71

Ν