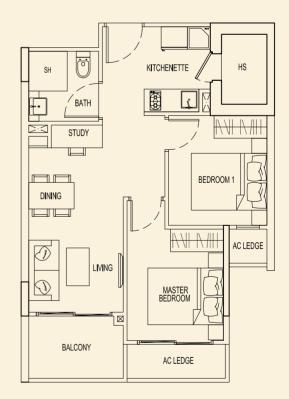

# **TYPE 71 C2** 51 sqm / 549 sqft 1 Bedroom + PES #01-03

**TYPE 71 B2** 48 sqm / 517 sqft 1 Bedroom + PES #01-02

**TYPE 71 D2** 47 sqm / 506 sqft 1 Bedroom + PES #01-04

BLOCK 71

Ν