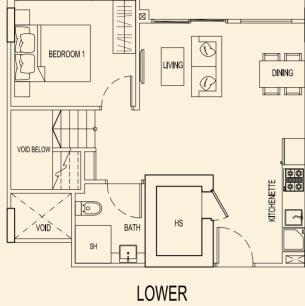

**TYPE 89 C1** 159 sqm / 1711 sqft 3 Bedroom + Study Penthouse #05-89 **TYPE 89 D1** 164 sqm / 1765 sqft 3 Bedroom Penthouse #05-90

AC LEDGE BALCONY BEDROOM 2  $\bigcirc$ BEDROOM 1 DINING LIVING  $\bigcirc$ •~ KITCHENETTE VOID BELOV  $\square$ BATH HS SH ŀ LOWER