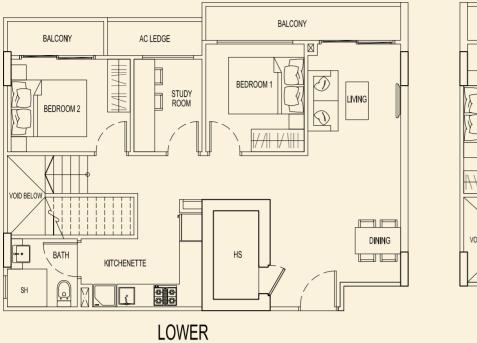

**TYPE 89 C1** 159 sqm / 1711 sqft 3 Bedroom + Study Penthouse #05-89 **TYPE 89 D1** 164 sqm / 1765 sqft 3 Bedroom Penthouse #05-90

AC LEDGE BALCONY BEDROOM 2  $\bigcirc$ BEDROOM 1 DINING LIVING  $\bigcirc$ •~ KITCHENETTE VOID BELOV  $\square$ BATH HS SH ŀ LOWER