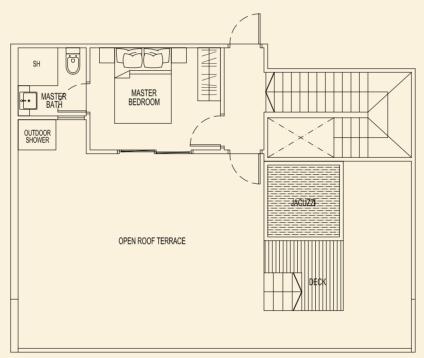

LOWER

**TYPE 93 G1** 164 sqm / 1765 sqft 3 Bedroom Penthouse #05-114

 SH
 MASTER

 OUTDOOR
 Image: Compare the second sec

UPPER

**TYPE 95 A2** 47 sqm / 506 sqft 1 Bedroom + PES #01-120

**TYPE 95 C2** 48 sqm / 517 sqft 1 Bedroom + PES #01-122