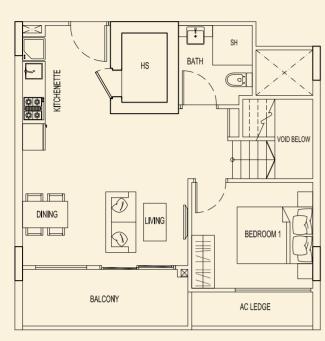

ft 1 Bedroom #02-141 #03-141 #04-141



#### **TYPE 99 C** 40 sqm / 431 sqft 1 Bedroom #02-142 #03-142 #04-142



## **TYPE 99 D** 40 sqm / 431 sqft 1 Bedroom #02-143

#03-143 #04-143





#### **TYPE 99 E** 40 sqm / 431 sqft 1 Bedroom #02-144 #03-144 #04-144



**TYPE 99 F** 40 sqm / 431 sqft 1 Bedroom #02-145 #03-145 #04-145



#### **TYPE 99 G** 40 sqm / 431 sqft 1 Bedroom #02-146 #03-146 #04-146



## TYPE 99 H 40 sqm / 431 sqft 1 Bedroom

#02-147 #03-147 #04-147





**TYPE 99 J** 40 sqm / 431 sqft 1 Bedroom #02-148 #03-148 #04-148



**TYPE 99 K** 40 sqm / 431 sqft 1 Bedroom #02-149 #03-149 #04-149



#### **TYPE 99 L** 40 sqm / 431 sqft 1 Bedroom #02-150 #03-150 #04-150



## **TYPE 99 M** 40 sqm / 431 sqft

40 sqm / 431 sq 1 Bedroom #02-151 #03-151 #04-151







BLOCK 99













LOWER

**TYPE 99 A1** 118 sqm / 1270 sqft 2 Bedroom Penthouse #05-140 **TYPE 99 B1** 124 sqm / 1335 sqft 2 Bedroom Penthouse #05-141 **TYPE 99 C1** 159 sqm / 1711 sqft 3 Bedroom + Study Penthouse #05-142 **TYPE 99 D1** 164 sqm / 1765 sqft 3 Bedroom Penthouse #05-143



LOWER



LOWER







**TYPE 99 E1** 118 sqm / 1270 sqft 2 Bedroom Penthouse #05-144 **TYPE 99 F1** 123 sqm / 1324 sqft 2 Bedroom Penthouse #05-145



LOWER



LOWER





BLOCK 99



**TYPE 99 G1** 164 sqm / 1745 sqft 3 Bedroom Penthouse #05-146



LOWER



UPPER

# **SPECIFICATIONS**

#### **RESIDENTIAL SPECIFICATIONS**

- 1) FOUNDATION Concrete raft foundation
- 2) SUPERSTRUCTURE
- Reinforced concrete using Grade 30 concrete manufactured from Portland Cement complying with SS26 steel reinforcement bar complying with SS