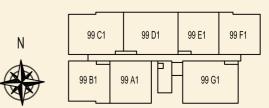

## **TYPE 99 M** 40 sqm / 431 sqft

40 sqm / 431 sq 1 Bedroom #02-151 #03-151 #04-151

BLOCK 99

LOWER

**TYPE 99 A1** 118 sqm / 1270 sqft 2 Bedroom Penthouse #05-140 **TYPE 99 B1** 124 sqm / 1335 sqft 2 Bedroom Penthouse #05-141 **TYPE 99 C1** 159 sqm / 1711 sqft 3 Bedroom + Study Penthouse #05-142 **TYPE 99 D1** 164 sqm / 1765 sqft 3 Bedroom Penthouse #05-143

LOWER

LOWER

**TYPE 99 E1** 118 sqm / 1270 sqft 2 Bedroom Penthouse #05-144 **TYPE 99 F1** 123 sqm / 1324 sqft 2 Bedroom Penthouse #05-145

LOWER

LOWER

BLOCK 99

**TYPE 99 G1** 164 sqm / 1745 sqft 3 Bedroom Penthouse #05-146