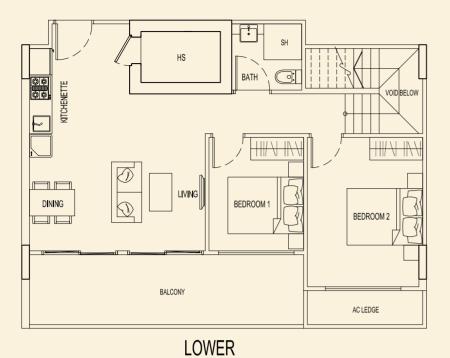

LOWER

BLOCK 77

**TYPE 77 C1** 164 sqm / 1765 sqft 3 Bedroom Penthouse #05-34

-SH HS  $\bigcirc$ BATH KITCHENETTE VOID **~** +#/ <del>||</del>/ \| I LIVING BEDROOM 1 DINING BEDROOM 2 

**TYPE 77 D1** 

#05-35

164 sqm / 1765 sqft

3 Bedroom Penthouse

LOWER

AC LEDGE

BALCONY

UPPER

SH MASTER OUTDOOR OUTDOOR OPEN ROOF TERRACE

UPPER