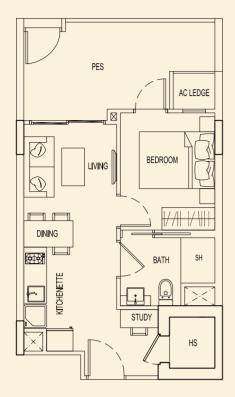

t 1 Bedroom #02-31 #03-31 #04-31



**TYPE 75 K** 40 sqm / 431 sqft 1 Bedroom #02-30 #03-30 #04-30



BLOCK 75





**TYPE 75 A1** 164 sqm / 1765 sqft 3 Bedroom Penthouse #05-21





TYPE 75 B1 164 sqm / 1765 sqft 3 Bedroom Penthouse

#05-22

LOWER





UPPER

BLOCK 75

Ν



**TYPE 75 C1** 164 sqm / 1765 sqft 3 Bedroom Penthouse #05-23 **TYPE 75 D1** 164 sqm / 1765 sqft 3 Bedroom Penthouse #05-24





LOWER

LOWER



UPPER

UPPER

BLOCK 75

Ν



The above plans are subject to changes as maybe approved by relevant authorities. Plans are not drawn to scale.











TYPE 75 E1 118 sqm / 1270 sqft

#05-25

2 Bedroom Penthouse



AC LEDGE



AC LEDGE

BEDROOM 1

**TYPE 75 F1** 118 sqm / 1270 sqft 2 Bedroom Penthouse #05-26

E

BALCONY

Ð

TYPE 77 A2 47 sqm / 506 sqft 1 Bedroom + PES #01-32



**TYPE 77 B2** 47 sqm / 506 sqft 1 Bedroom + PES #01-33



**TYPE 77 C2** 49 sqm / 527 sqft 1 Bedroom + PES #01-34



**TYPE 77 D2** 48 sqm / 517 sqft 1 Bedroom + PES #01-35



BLOCK 77



TYPE 77 E2 47 sqm / 506 sqft 1 Bedroom + PES #01-36



**TYPE 77 F2** 47 sqm / 506 sqft 1 Bedroom + PES #01-37



TYPE 77 G2 47 sqm / 506 sqft 1 Bedroom + PES #01-38



**TYPE 77 H2** 47 sqm / 506 sqft 1 Bedroom + PES #01-39



BLOCK 77



**TYPE 77 J2** 48 sqm / 517 sqft 1 Bedroom + PES #01-40



TYPE 77 K2 49 sqm / 527 sqft 1 Bedroom + PES #01-41



**TYPE 77 L2** 47 sqm / 506 sqft 1 Bedroom + PES #01-42



**TYPE 77 M2** 47 sqm / 506 sqft 1 Bedroom + PES #01-43



BLOCK 77



**TYPE 77 A** 40 sqm / 431 sqft 1 Bedroom #02-32 #03-32 #04-32



**TYPE 77 B** 40 sqm / 431 sqft 1 Bedroom #02-33 #03-33 #04