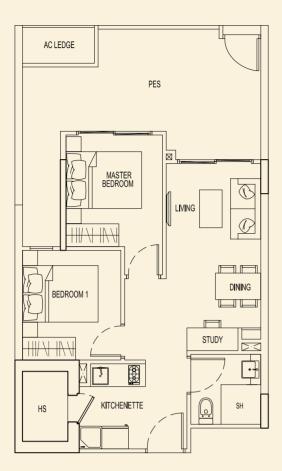

TYPE 91 A2 69 sqm / 743 sqft 2 Bedroom + PES #01-99

**TYPE 91 C2** 72 sqm / 775 sqft 2 Bedroom + PES #01-101

TYPE 91 B2 70 sqm / 753 sqft 2 Bedroom + PES #01-100

**TYPE 91 D2** 71 sqm / 764 sqft

2 Bedroom + PES #01-102

TYPE 91 E2 71 sqm / 764 sqft 2 Bedroom + PES #01-103

**TYPE 91 G2** 71 sqm / 764 sqft 2 Bedroom + PES #01-105

**TYPE 91 F2** 71 sqm / 764 sqft 2 Bedroom + PES #01-104

**TYPE 91 H2** 70 sqm / 753 sqft 2 Bedroom + PES #01-106

**TYPE 91 J2** 69 sqm / 743 sqft 2 Bedroom + PES #01-107

**TYPE 91 A** 54 sqm / 581 sqft 2 Bedroom #02-99 #03-99 #04-99