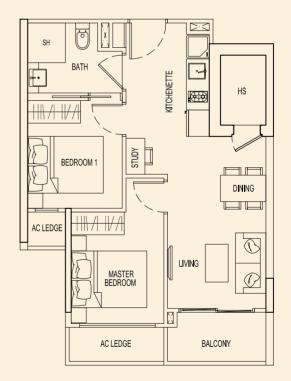

# SITE PLAN

TYPE 71 A2 47 sqm / 506 sqft 1 Bedroom + PES #01-01

# **TYPE 71 C2** 51 sqm / 549 sqft 1 Bedroom + PES #01-03

**TYPE 71 B2** 48 sqm / 517 sqft 1 Bedroom + PES #01-02

**TYPE 71 D2** 47 sqm / 506 sqft 1 Bedroom + PES #01-04

BLOCK 71

Ν