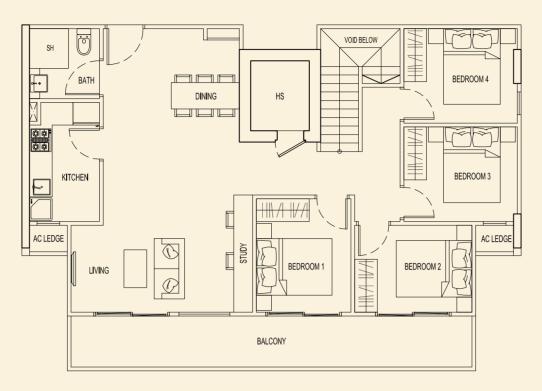

AC LEDGE

AC LEDGE

BEDROOM 1

**TYPE 75 F1** 118 sqm / 1270 sqft 2 Bedroom Penthouse #05-26

E

BALCONY

Ð

TYPE 77 A2 47 sqm / 506 sqft 1 Bedroom + PES #01-32