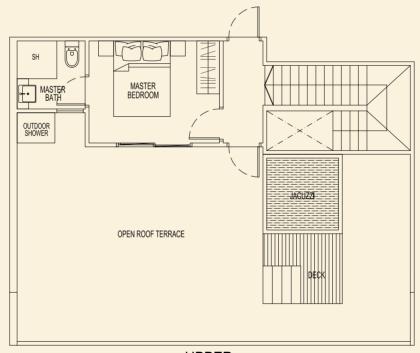

164 sqm / 1765 sqft

3 Bedroom Penthouse

LOWER

AC LEDGE

BALCONY

UPPER

SH MASTER OUTDOOR OUTDOOR OPEN ROOF TERRACE

UPPER