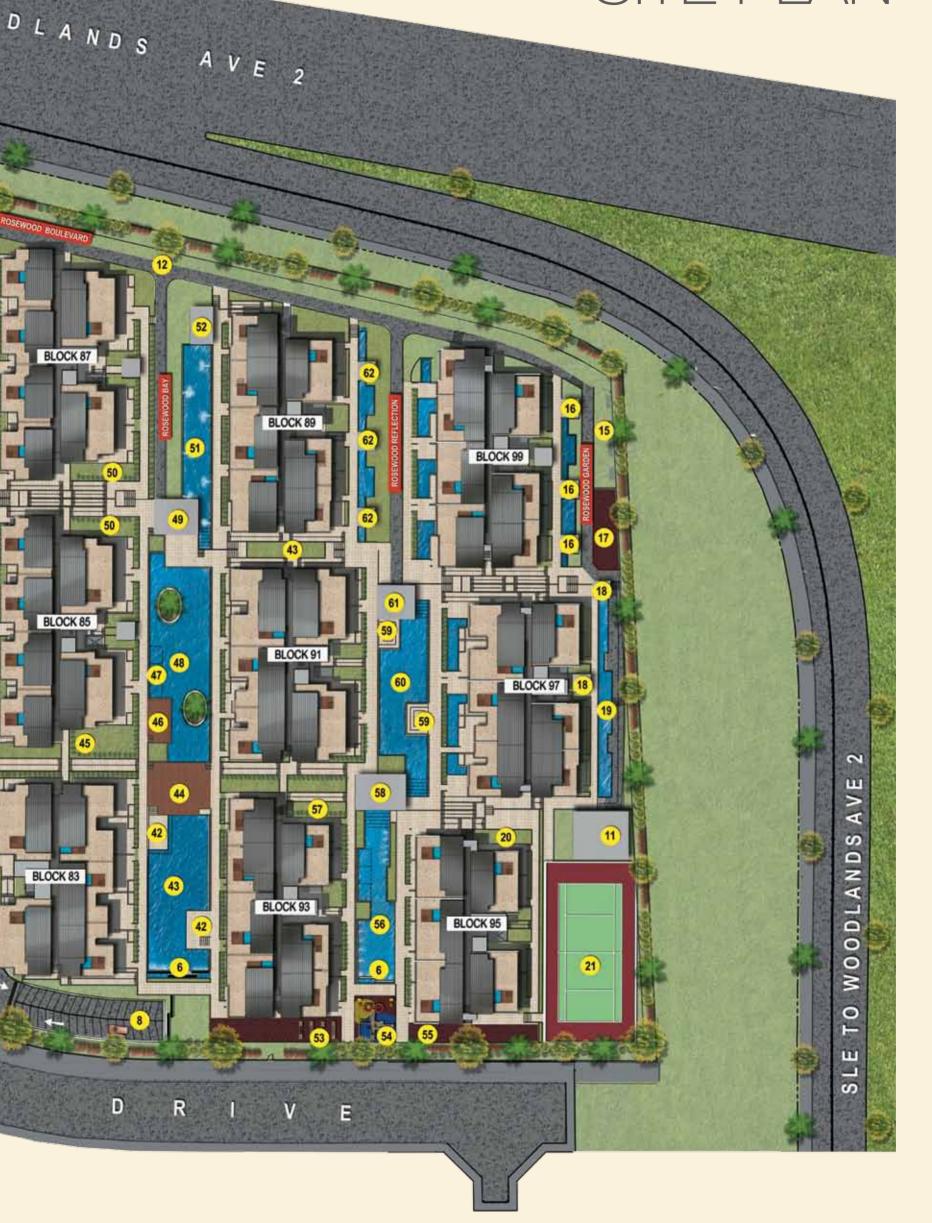

#### LEGEND:

#### MAIN

- Entrance 1.
- Driveway 2.
- Guard House З.
- Side Gate 4.
- 5. Landscape
- 6. Water Feature
- Drop-off Point
- 8. To Basement Carpark
- 9. Club House
- Lounge @1st Storey
- Gym Room and Function Room @ 2nd Storey
- Club House Plaza @ Roof Deck
- Substation
- 11. Gen Set

#### ROSEWOOD TRAIL/ ROSEWOOD BOULEVARD/ ROSEWOOD GARDEN

- 12. Jogging Track
- 13. Trail Meeting Pod
- 14. Fern Valley
- 15. Garden BBQ Area
- Garden Meeting Pod 16.
- 17. Outdoor Fitness Garden
- 18. Garden Reading Pavilion
- 19. **River Stroll**
- 20. Aromapeutic Garden
- 21. Tennis Court

#### **ROSEWOOD SPRING**

- Dip Pool
- **Relaxation Pavilion**
- 24. Zen Garden
- 25. 25m Lap Pool
- Sun Deck 26.
- Spring Reading Pavilion 27.

#### **ROSEWOOD MARINA**

- 28. Pool Deck
- 29. Pool Bar
- 30. 50m Lap Pool with Aqua Beds
- 31. Cascading Planter
- Changing Room @ Lower Level 32.
- 33. Steam Room @ Lower Level
- 34. Alfresco Party Deck @ Higher Level
- 35. Serene Garden
- 36. Spa Pool with Jacuzzi and Aqua Beds
- 37. Wading Pool
- 38. Water Jets
- 39. Splash Corner
- Children Pavilion 40.
- 41. Marina BBQ Area

#### ROSEWOOD BAY

- 42. Lounge Bar
- 43. Lounge Pool
- Chill-out Deck 44.
- 45. Palm Oasis
- 46. Lake Deck 47. Wet Deck
- Lake Pool with Floating Island 48.
- Alfresco Lounge Deck 49.
- Hammock Bay 50.
- Hydrotherapy Jet Pool 51.
- Bay Relaxation Pavilion 52.

#### ROSEWOOD REFLECTION

- 53. Kid's Adventure Zone
- 54. Children's Playground
- 55. Outdoor Fitness Station
- 56. Spa Pool with Jacuzzi and Aqua Beds
- 57. Wellness Garden
- 58. Yoga Pavilion
- 59. Sunken Lounge
- 60. Aromatherapy Pool
- 61. Meditation Pavilion
- 62. Outdoor Living