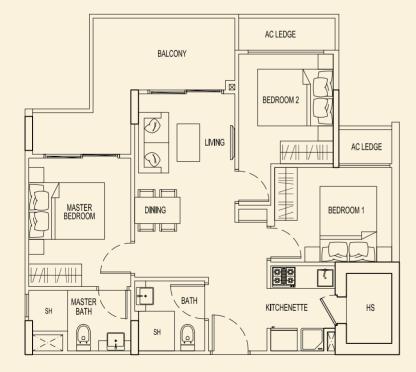

#### **TYPE 85 F** 77 sqm / 829 sqft 3 Bedroom #02-76 #03-76 #04-76

# TYPE 85 G

54 sqm / 581 sqft 2 Bedroom #02-77 #03-77 #04-77