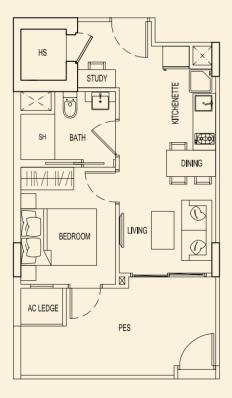

F 73 E 73 D

**TYPE 73 A1** 118 sqm / 1270 sqft 2 Bedroom Penthouse #05-11



LOWER

**TYPE 73 B1** 117 sqm / 1259 sqft 2 Bedroom Penthouse #05-12



LOWER





BLOCK 73



TYPE 73 C1 159 sqm / 1711 sqft 3 Bedroom + Study Penthouse #05-13







UPPER

**TYPE 73 D1** 166 sqm / 1787 sqft 4 Bedroom Penthouse #05-14



LOWER



BLOCK 73

Ν



**TYPE 73 E1** 216 sqm / 2325 sqft 5 Bedroom Penthouse #05-15







UPPER

BLOCK 73



The above plans are subject to changes as maybe approved by relevant authorities. Plans are not drawn to scale.



BLOCK 73

Ν









**TYPE 73 F1** 178 sqm / 1916 sqft 3 Bedroom Penthouse #05-16 **TYPE 75 A2** 48 sqm / 517 sqft 1 Bedroom + PES #01-21



**TYPE 75 B2** 49 sqm / 527 sqft 1 Bedroom + PES

#01-22



TYPE 75 C2 48 sqm / 517 sqft 1 Bedroom + PES #01-23



TYPE 75 D2 51 sqm / 549 sqft

1 Bedroom + PES #01-24



BLOCK 75

Ν



75 A2 75 B2

**TYPE 75 E2** 47 sqm / 506 sqft 1 Bedroom + PES #01-25



TYPE 75 G2 47 sqm / 506 sqft 1 Bedroom + PES #01-27



**TYPE 75 F2** 51 sqm / 549 sqft 1 Bedroom + PES #01-26



**TYPE 75 H2** 51 sqm / 549 sqft

1 Bedroom + PES #01-28



BLOCK 75



**TYPE 75 J2** 48 sqm / 517 sqft 1 Bedroom + PES #01-29



# **TYPE 75 K2** 48 sqm / 517 sqft 1 Bedroom + PES #01-30



## TYPE 75 L2 48 sqm / 517 sqft 1 Bedroom + PES #01-31



BLOCK 75



**TYPE 75 A** 40 sqm / 431 sqft 1 Bedroom #02-21 #03-21 #04-21



**TYPE 75 B** 40 sqm / 431 sqft 1 Bedroom #02-22 #03-22 #04-22



TYPE 75 C 40 sqm / 431 sqft 1 Bedroom #02-23 #03-23 #04-23



**TYPE 75 D** 40 sqm / 431 sqft

1 Bedroom #02-24 #03-24 #04-24



BLOCK 75



**TYPE