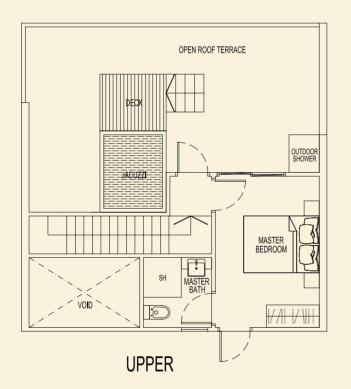

LOWER

LOWER

**TYPE 99 E1** 118 sqm / 1270 sqft 2 Bedroom Penthouse #05-144 **TYPE 99 F1** 123 sqm / 1324 sqft 2 Bedroom Penthouse #05-145

LOWER

LOWER

BLOCK 99

**TYPE 99 G1** 164 sqm / 1745 sqft 3 Bedroom Penthouse #05-146