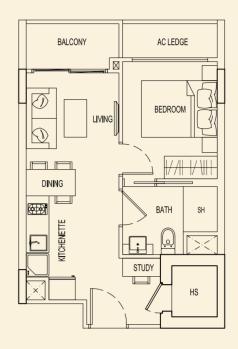

UPPER

Ν

**TYPE 93 A2** 47 sqm / 506 sqft 1 Bedroom + PES #01-108

**TYPE 93 C2** 49 sqm / 527 sqft 1 Bedroom + PES #01-110

**TYPE 93 B2** 47 sqm / 506 sqft 1 Bedroom + PES #01-109

**TYPE 93 D2** 49 sqm / 527 sqft 1 Bedroom + PES #01-111

**TYPE 93 E2** 47 sqm / 506 sqft 1 Bedroom + PES #01-112

**TYPE 93 F2** 47 sqm / 506 sqft 1 Bedroom + PES #01-113

TYPE 93 G2 47 sqm / 506 sqft 1 Bedroom + PES #01-114

**TYPE 93 H2** 47 sqm / 506 sqft 1 Bedroom + PES #01-115

TYPE 93 J2 47 sqm / 506 sqft 1 Bedroom + PES #01-116

TYPE 93 K2 49 sqm / 527 sqft 1 Bedroom + PES #01-117

TYPE 93 L2 48 sqm / 517 sqft 1 Bedroom + PES #01-118

TYPE 93 M2 47 sqm / 506 sqft 1 Bedroom + PES #01-119