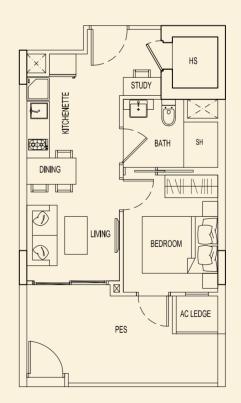

# **TYPE 71 E2** 51 sqm / 549 sqft

1 Bedroom + PES #01-05

**TYPE 71 F2** 47 sqm / 506 sqft 1 Bedroom + PES #01-06

**TYPE 71 H2** 49 sqm / 527 sqft 1 Bedroom + PES #01-08

BLOCK 71

Ν

**TYPE 71 G2** 51 sqm / 549 sqft 1 Bedroom + PES #01-07