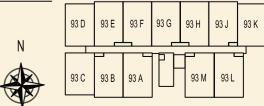

UPPER

Ν

**TYPE 93 A2** 47 sqm / 506 sqft 1 Bedroom + PES #01-108

**TYPE 93 C2** 49 sqm / 527 sqft 1 Bedroom + PES #01-110

**TYPE 93 B2** 47 sqm / 506 sqft 1 Bedroom + PES #01-109

**TYPE 93 D2** 49 sqm / 527 sqft 1 Bedroom + PES #01-111