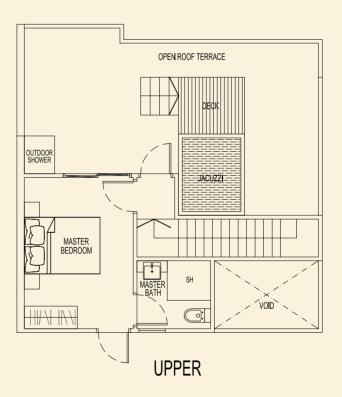

LOWER

BLOCK 71

71 E1 71 A1 71 A1

**TYPE 71 C1** 164 sqm / 1765 sqft 3 Bedroom Penthouse #05-03 TYPE 71 D1 159 sqm / 1711 sqft 3 Bedroom + Study Penthouse #05-04

LOWER

LOWER

UPPER

UPPER