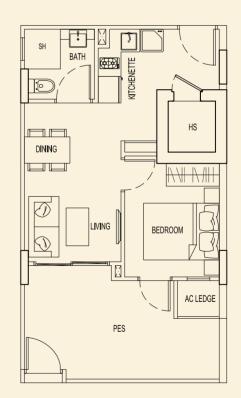

## **TYPE 71 A** 40 sqm / 431 sqft 1 Bedroom #02-01 #03-01 #04-01

## **TYPE 71 B** 40 sqm / 431 sqft 1 Bedroom #02-02 #03-02 #04-02

BLOCK 71

**TYPE 71 C** 40 sqm / 431 sqft 1 Bedroom #02-03 #03-03 #04-03

**TYPE 71 D** 40 sqm / 431 sqft 1 Bedroom #02-04 #03-04 #04-04

## **TYPE 71 E** 40 sqm / 431 sqft 1 Bedroom #02-05 #03-05 #04-05

**TYPE 71 F** 40 sqm / 431 sqft 1 Bedroom #02-06 #03-06 #04-06

BLOCK 71

**TYPE 71 G** 40 sqm / 431 sqft 1 Bedroom #02-07 #03-07 #04-07

**TYPE 71 H** 40 sqm / 431 sqft 1 Bedroom #02-08 #03-08 #04-08