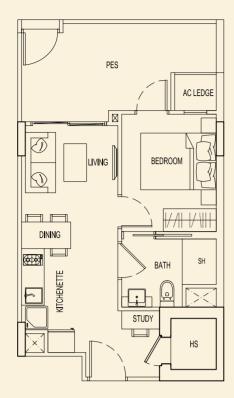

# **TYPE 71 C2** 51 sqm / 549 sqft 1 Bedroom + PES #01-03

**TYPE 71 B2** 48 sqm / 517 sqft 1 Bedroom + PES #01-02

**TYPE 71 D2** 47 sqm / 506 sqft 1 Bedroom + PES #01-04

BLOCK 71

Ν