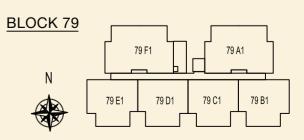

**TYPE 77 G1** 118 sqm / 1270 sqft 2 Bedroom Penthouse #05-38

OPEN ROOF TERRACE

TYPE 79 A2 69 sqm / 743 sqft 2 Bedroom + PES #01-44

TYPE 79 C2 90 sqm / 969 sqft 3 Bedroom + PES #01-46

TYPE 79 B2 70 sqm / 753 sqft 2 Bedroom + PES #01-45

**TYPE 79 D2** 90 sqm / 969 sqft 3 Bedroom + PES #01-47

TYPE 79 E2 90 sqm / 969 sqft 3 Bedroom + PES #01-48

## **TYPE 79 G2** 70 sqm / 753 sqft 2 Bedroom + PES #01-50

TYPE 79 F2 90 sqm / 969 sqft 3 Bedroom + PES #01-49

**TYPE 79 H2** 69 sqm / 743 sqft 2 Bedroom + PES #01-51

**TYPE 79 A** 54 sqm / 581 sqft 2 Bedroom #02-44 #03-44 #04-44