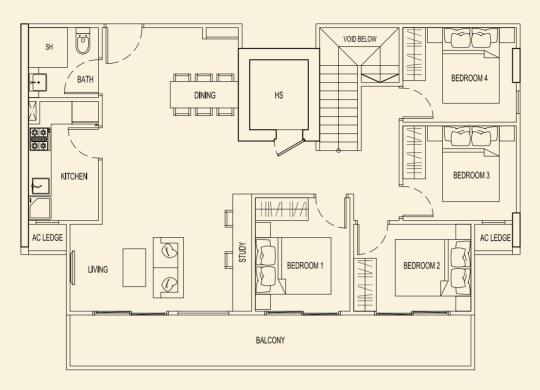

**TYPE 89 C1** 159 sqm / 1711 sqft 3 Bedroom + Study Penthouse #05-89 **TYPE 89 D1** 164 sqm / 1765 sqft 3 Bedroom Penthouse #05-90

AC LEDGE BALCONY BEDROOM 2  $\bigcirc$ BEDROOM 1 DINING LIVING  $\bigcirc$ •~ KITCHENETTE VOID BELOV  $\square$ BATH HS SH ŀ LOWER