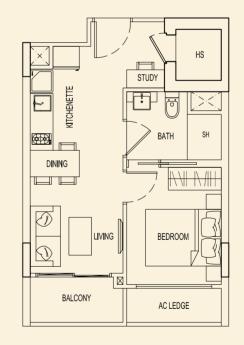

# **TYPE 71 E2** 51 sqm / 549 sqft

1 Bedroom + PES #01-05

**TYPE 71 F2** 47 sqm / 506 sqft 1 Bedroom + PES #01-06

**TYPE 71 H2** 49 sqm / 527 sqft 1 Bedroom + PES #01-08

BLOCK 71

Ν

**TYPE 71 G2** 51 sqm / 549 sqft 1 Bedroom + PES #01-07