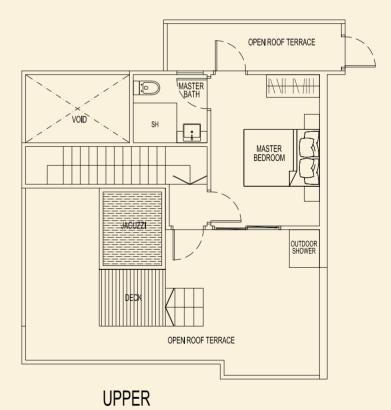

LOWER

**TYPE 93 G1** 164 sqm / 1765 sqft 3 Bedroom Penthouse #05-114

 SH
 MASTER

 OUTDOOR
 Image: Compare the second sec

UPPER

**TYPE 95 A2** 47 sqm / 506 sqft 1 Bedroom + PES #01-120

**TYPE 95 C2** 48 sqm / 517 sqft 1 Bedroom + PES #01-122