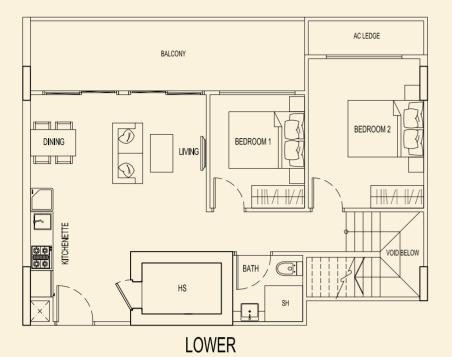

**TYPE 71 J** 40 sqm / 431 sqft 1 Bedroom #02-09 #03-09 #04-09

TYPE 71 K 40 sqm / 431 sqft 1 Bedroom #02-10 #03-10 #04-10

BLOCK 71

**TYPE 71 A1** 164 sqm / 1765 sqft 3 Bedroom Penthouse #05-01 **TYPE 71 B1** 164 sqm / 1765 sqft 3 Bedroom Penthouse #05-02

LOWER

BLOCK 71

71 E1 71 A1 71 A1

**TYPE 71 C1** 164 sqm / 1765 sqft 3 Bedroom Penthouse #05-03 TYPE 71 D1 159 sqm / 1711 sqft 3 Bedroom + Study Penthouse #05-04

LOWER

LOWER

UPPER

UPPER