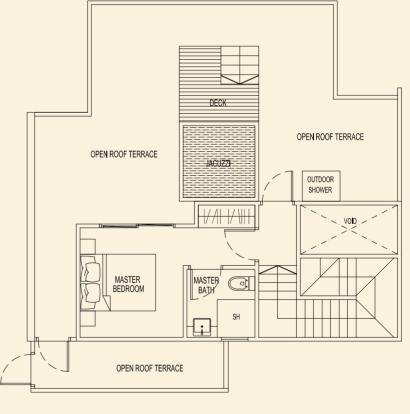

BLOCK 89

TYPE 89 E1 118 sqm / 1270 sqft 2 Bedroom Penthouse #05-91

LOWER

LOWER

BLOCK 89

**TYPE 89 G1** 164 sqm / 1765 sqft 3 Bedroom Penthouse #05-93

LOWER

UPPER