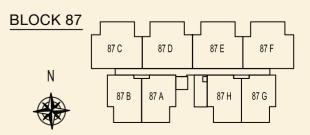

TYPE 87 A2 69 sqm / 743 sqft 2 Bedroom + PES #01-79

TYPE 87 C2 90 sqm / 969 sqft 3 Bedroom + PES #01-81

TYPE 87 B2 70 sqm / 753 sqft 2 Bedroom + PES #01-80

TYPE 87 D2 90 sqm / 969 sqft 3 Bedroom + PES #01-82

BLOCK 87

TYPE 87 E2 90 sqm / 969 sqft 3 Bedroom + PES #01-83

### TYPE 87 G2 70 sqm / 753 sqft 2 Bedroom + PES #01-85

TYPE 87 F2 90 sqm / 969 sqft 3 Bedroom + PES #01-84

**TYPE 87 H2** 69 sqm / 743 sqft

2 Bedroom + PES #01-86

BLOCK 87

**TYPE 87 A** 54 sqm / 581 sqft 2 Bedroom #02-79 #03-79 #04-79

**TYPE 87 B** 54 sqm / 581 sqft 2 Bedroom #02-80 #03-80 #04-80

**TYPE 87 C** 77 sqm / 829 sqft 3 Bedroom #02-81 #03-81 #04-81

TYPE 87 D 77 sqm / 829 sqft

3 Bedroom #02-82 #03-82 #04-82