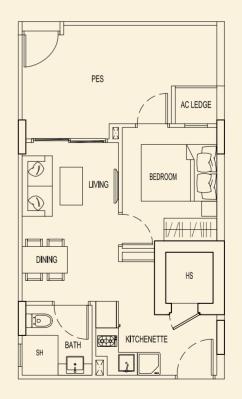

Ν

TYPE 71 E1 172 sqm / 1851 sqft 3 Bedroom Penthouse #05-05

BLOCK 71

**TYPE 73 A2** 48 sqm / 517 sqft 1 Bedroom + PES #01-11

**TYPE 73 B2** 49 sqm / 527 sqft 1 Bedroom + PES #01-12