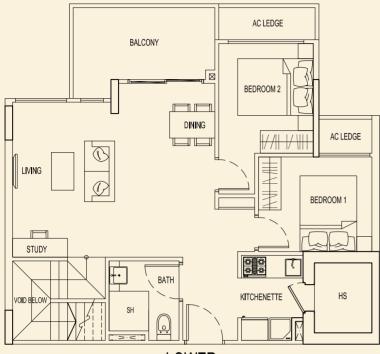

S #01-86



BLOCK 87



**TYPE 87 A** 54 sqm / 581 sqft 2 Bedroom #02-79 #03-79 #04-79



**TYPE 87 B** 54 sqm / 581 sqft 2 Bedroom #02-80 #03-80 #04-80



**TYPE 87 C** 77 sqm / 829 sqft 3 Bedroom #02-81 #03-81 #04-81



TYPE 87 D 77 sqm / 829 sqft

3 Bedroom #02-82 #03-82 #04-82





### **TYPE 87 E** 77 sqm / 829 sqft 3 Bedroom #02-83 #03-83 #04-83



### TYPE 87 F 77 sqm / 829 sqft 3 Bedroom #02-84 #03-84 #04-84



### **TYPE 87 G** 54 sqm / 581 sqft 2 Bedroom #02-85

#03-85 #04-85



# **TYPE 87 H**

54 sqm / 581 sqft 2 Bedroom #02-86 #03-86 #04-86







LOWER



UPPER



**TYPE 87 B1** 158 sqm / 1701 sqft 3 Bedroom Penthouse #05-80







UPPER

**TYPE 87 C1** 151 sqm / 1625 sqft 3 Bedroom Penthouse #05-81



LOWER





**TYPE 87 D1** 151 sqm / 1625 sqft 3 Bedroom Penthouse #05-82









LOWER





UPPER





LOWER



UPPER



TYPE 89 A2 47 sqm / 506 sqft 1 Bedroom + PES #01-87



**TYPE 89 B2** 47 sqm / 506 sqft 1 Bedroom + PES #01-88



**TYPE 89 C2** 49 sqm / 527 sqft 1 Bedroom + PES #01-89



**TYPE 89 D2** 49 sqm / 527 sqft 1 Bedroom + PES #01-90





**TYPE 89 E2** 47 sqm / 506 sqft 1 Bedroom + PES #01-91



**TYPE 89 F2** 47 sqm / 506 sqft 1 Bedroom + PES #01-92



**TYPE 89 G2** 47 sqm / 506 sqft 1 Bedroom + PES #01-93



**TYPE 89 H2** 47 sqm / 506 sqft 1 Bedroom + PES #01-94



BLOCK 89

Ν



TYPE 89 J2 47 sqm / 506 sqft 1 Bedroom + PES #01-95



TYPE 89 K2 49 sqm / 527 sqft 1 Bedroom + PES #01-96



### **TYPE 89 L2** 48 sqm / 517 sqft 1 Bedroom + PES #01-97



### TYPE 89 M2 47 sqm / 506 sqft

1 Bedroom + PES #01-98



## BLOCK 89 N 89 D2 89 E2 89 F2 89