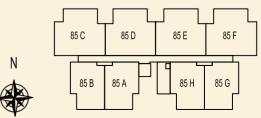

TYPE 85 C2 90 sqm / 969 sqft 3 Bedroom + PES #01-73

**TYPE 85 B2** 70 sqm / 753 sqft 2 Bedroom + PES #01-72

TYPE 85 D2 90 sqm / 969 sqft 3 Bedroom + PES #01-74

TYPE 85 E2 90 sqm / 969 sqft 3 Bedroom + PES #01-75

#### TYPE 85 G2 70 sqm / 753 sqft 2 Bedroom + PES #01-77

TYPE 85 F2 90 sqm / 969 sqft 3 Bedroom + PES #01-76

## TYPE 85 H2 69 sqm / 743 sqft

2 Bedroom + PES #01-78

**TYPE 85 A** 54 sqm / 581 sqft 2 Bedroom #02-71 #03-71 #04-71

**TYPE 85 B** 54 sqm / 581 sqft 2 Bedroom #02-72 #03-72 #04-72