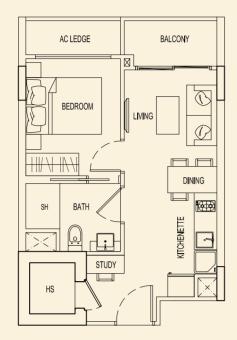

UPPER

Ν

**TYPE 93 A2** 47 sqm / 506 sqft 1 Bedroom + PES #01-108

**TYPE 93 C2** 49 sqm / 527 sqft 1 Bedroom + PES #01-110

**TYPE 93 B2** 47 sqm / 506 sqft 1 Bedroom + PES #01-109

**TYPE 93 D2** 49 sqm / 527 sqft 1 Bedroom + PES #01-111

**TYPE 93 E2** 47 sqm / 506 sqft 1 Bedroom + PES #01-112

**TYPE 93 F2** 47 sqm / 506 sqft 1 Bedroom + PES #01-113

TYPE 93 G2 47 sqm / 506 sqft 1 Bedroom + PES #01-114

**TYPE 93 H2** 47 sqm / 506 sqft 1 Bedroom + PES #01-115

TYPE 93 J2 47 sqm / 506 sqft 1 Bedroom + PES #01-116

TYPE 93 K2 49 sqm / 527 sqft 1 Bedroom + PES #01-117

TYPE 93 L2 48 sqm / 517 sqft 1 Bedroom + PES #01-118

TYPE 93 M2 47 sqm / 506 sqft 1 Bedroom + PES #01-119