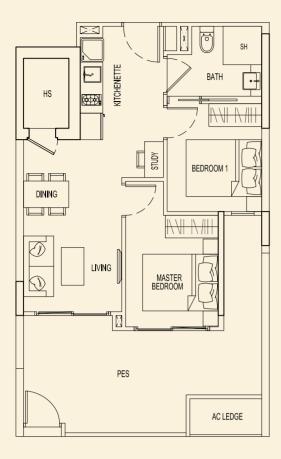

TYPE 85 C2 90 sqm / 969 sqft 3 Bedroom + PES #01-73

**TYPE 85 B2** 70 sqm / 753 sqft 2 Bedroom + PES #01-72

TYPE 85 D2 90 sqm / 969 sqft 3 Bedroom + PES #01-74

TYPE 85 E2 90 sqm / 969 sqft 3 Bedroom + PES #01-75

#### TYPE 85 G2 70 sqm / 753 sqft 2 Bedroom + PES #01-77

TYPE 85 F2 90 sqm / 969 sqft 3 Bedroom + PES #01-76

## TYPE 85 H2 69 sqm / 743 sqft

2 Bedroom + PES #01-78

**TYPE 85 A** 54 sqm / 581 sqft 2 Bedroom #02-71 #03-71 #04-71

**TYPE 85 B** 54 sqm / 581 sqft 2 Bedroom #02-72 #03-72 #04-72