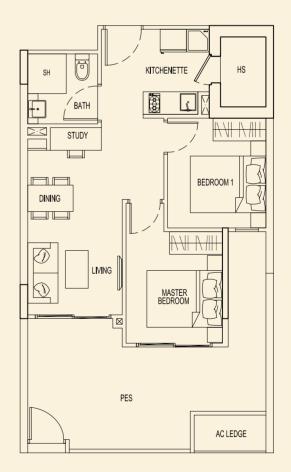

# **TYPE 71 C2** 51 sqm / 549 sqft 1 Bedroom + PES #01-03

**TYPE 71 B2** 48 sqm / 517 sqft 1 Bedroom + PES #01-02

**TYPE 71 D2** 47 sqm / 506 sqft 1 Bedroom + PES #01-04

BLOCK 71

Ν