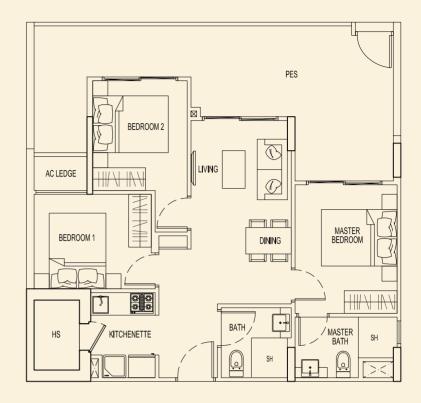

# **TYPE 71 E2** 51 sqm / 549 sqft

1 Bedroom + PES #01-05

**TYPE 71 F2** 47 sqm / 506 sqft 1 Bedroom + PES #01-06

**TYPE 71 H2** 49 sqm / 527 sqft 1 Bedroom + PES #01-08

BLOCK 71

Ν

**TYPE 71 G2** 51 sqm / 549 sqft 1 Bedroom + PES #01-07