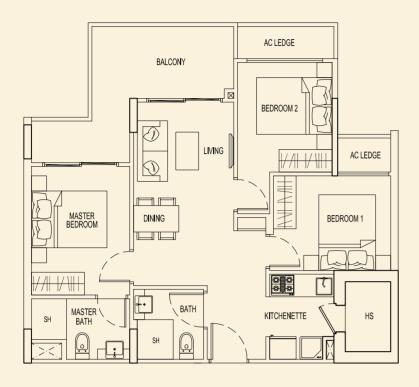

TYPE 87 A2 69 sqm / 743 sqft 2 Bedroom + PES #01-79

TYPE 87 C2 90 sqm / 969 sqft 3 Bedroom + PES #01-81

TYPE 87 B2 70 sqm / 753 sqft 2 Bedroom + PES #01-80

TYPE 87 D2 90 sqm / 969 sqft 3 Bedroom + PES #01-82

### TYPE 87 G2 70 sqm / 753 sqft 2 Bedroom + PES #01-85

TYPE 87 F2 90 sqm / 969 sqft 3 Bedroom + PES #01-84

**TYPE 87 H2** 69 sqm / 743 sqft

2 Bedroom + PES #01-86

BLOCK 87

**TYPE 87 A** 54 sqm / 581 sqft 2 Bedroom #02-79 #03-79 #04-79