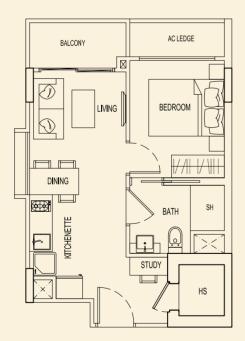

# **TYPE 71 E2** 51 sqm / 549 sqft

1 Bedroom + PES #01-05

**TYPE 71 F2** 47 sqm / 506 sqft 1 Bedroom + PES #01-06

**TYPE 71 H2** 49 sqm / 527 sqft 1 Bedroom + PES #01-08

BLOCK 71

Ν

**TYPE 71 G2** 51 sqm / 549 sqft 1 Bedroom + PES #01-07