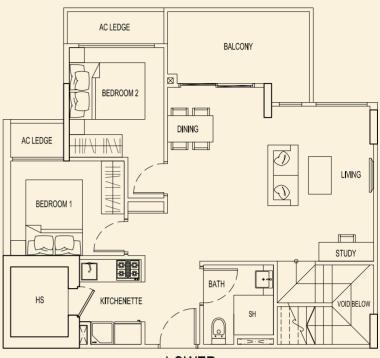

LOWER

BLOCK 77

**TYPE 77 C1** 164 sqm / 1765 sqft 3 Bedroom Penthouse #05-34

-SH HS  $\bigcirc$ BATH KITCHENETTE VOID **~** +#/ <del>||</del>/ \| I LIVING BEDROOM 1 DINING BEDROOM 2 

**TYPE 77 D1** 

#05-35