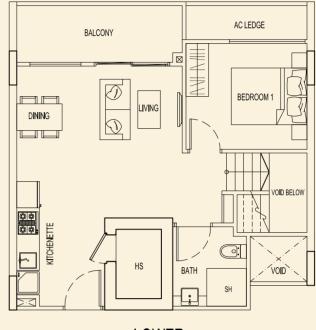

**TYPE 81 A1** 178 sqm / 1916 sqft 3 Bedroom Penthouse #05-52

Ν

UPPER

**TYPE 81 C1** 166 sqm / 1787 sqft 4 Bedroom Penthouse #05-54

LOWER

UPPER

TYPE 81 D1 159 sqm / 1712 sqft 3 Bedroom + Study Penthouse #05-55