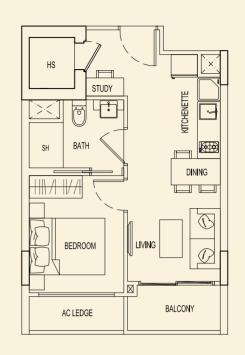

**TYPE 77 B2** 47 sqm / 506 sqft 1 Bedroom + PES #01-33

**TYPE 77 C2** 49 sqm / 527 sqft 1 Bedroom + PES #01-34

**TYPE 77 D2** 48 sqm / 517 sqft 1 Bedroom + PES #01-35

BLOCK 77

TYPE 77 E2 47 sqm / 506 sqft 1 Bedroom + PES #01-36

**TYPE 77 F2** 47 sqm / 506 sqft 1 Bedroom + PES #01-37

TYPE 77 G2 47 sqm / 506 sqft 1 Bedroom + PES #01-38

**TYPE 77 H2** 47 sqm / 506 sqft 1 Bedroom + PES #01-39

BLOCK 77

**TYPE 77 J2** 48 sqm / 517 sqft 1 Bedroom + PES #01-40

TYPE 77 K2 49 sqm / 527 sqft 1 Bedroom + PES #01-41

**TYPE 77 L2** 47 sqm / 506 sqft 1 Bedroom + PES #01-42

**TYPE 77 M2** 47 sqm / 506 sqft 1 Bedroom + PES #01-43

BLOCK 77

**TYPE 77 A** 40 sqm / 431 sqft 1 Bedroom #02-32 #03-32 #04-32