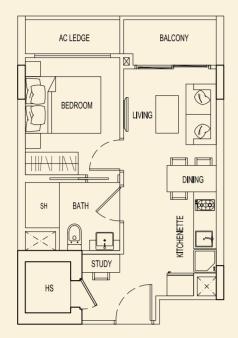

TYPE 99 E2 51 sqm / 549 sqft 1 Bedroom + PES #01-144

**TYPE 99 F2** 47 sqm / 506 sqft 1 Bedroom + PES #01-145

**TYPE 99 H2** 47 sqm / 506 sqft

1 Bedroom + PÉS #01-147

**TYPE 99 J2** 51 sqm / 549 sqft 1 Bedroom + PES #01-148 PES AC LEDGE ا⊠۱  $\bigcirc$ BEDROOM LIVING  $\mathcal{O}$ DINING BATH SH KITCHENETTE ļej ><~ STUDY HS ×