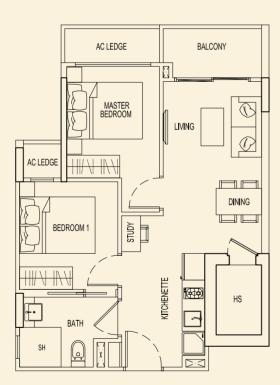

## **TYPE 79 G2** 70 sqm / 753 sqft 2 Bedroom + PES #01-50

TYPE 79 F2 90 sqm / 969 sqft 3 Bedroom + PES #01-49

**TYPE 79 H2** 69 sqm / 743 sqft 2 Bedroom + PES #01-51

**TYPE 79 A** 54 sqm / 581 sqft 2 Bedroom #02-44 #03-44 #04-44