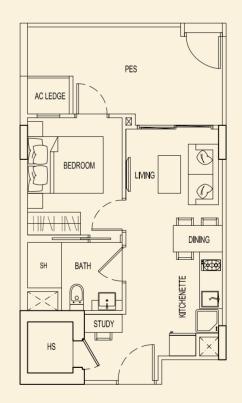

circ$ BEDROOM 1 LIVING DINING  $( \mathcal{P}$ VOID BELOW 00 00 KITCHENETTE :0 ŝ HS BATH SH -

LOWER

**TYPE 93 F1** 123 sqm / 1324 sqft 2 Bedroom Penthouse #05-113



LOWER







**TYPE 93 G1** 164 sqm / 1765 sqft 3 Bedroom Penthouse #05-114



 SH
 MASTER

 OUTDOOR
 Image: Compare the second sec

UPPER



**TYPE 95 A2** 47 sqm / 506 sqft 1 Bedroom + PES #01-120



**TYPE 95 C2** 48 sqm / 517 sqft 1 Bedroom + PES #01-122



**TYPE 95 B2** 48 sqm / 517 sqft 1 Bedroom + PES #01-121



**TYPE 95 D2** 47 sqm / 506 sqft 1 Bedroom + PES #01-123



BLOCK 95



**TYPE 95 E2** 47 sqm / 506 sqft 1 Bedroom + PES #01-124



**TYPE 95 F2** 47 sqm / 506 sqft 1 Bedroom + PES #01-125



**TYPE 95 G2** 47 sqm / 506 sqft 1 Bedroom + PES #01-126



**TYPE 95 H2** 48 sqm / 517 sqft 1 Bedroom + PES #01-127



BLOCK 95



**TYPE 95 J2** 48 sqm / 517 sqft 1 Bedroom + PES #01-128



**TYPE 95 K2** 47 sqm / 506 sqft 1 Bedroom + PES #01-129





#### **TYPE 95 A** 40 sqm / 431 sqft 1 Bedroom #02-120 #03-120 #04-120



TYPE 95 B

40 sqm / 431 sqft 1 Bedroom #02-121 #03-121 #04-121







**TYPE 95 C** 40 sqm / 431 sqft 1 Bedroom #02-122 #03-122 #04-122



**TYPE 95 D** 40 sqm / 431 sqft 1 Bedroom #02-123 #03-123 #04-123



## **TYPE 95 E** 40 sqm / 431 sqft

1 Bedroom #02-124 #03-124 #04-124



#### **TYPE 95 F** 40 sqm / 431 sqft 1 Bedroom #02-125 #03-125

#03-125 #04-125







**TYPE 95 G** 40 sqm / 431 sqft 1 Bedroom #02-126 #03-126 #04-126



**TYPE 95 H** 40 sqm / 431 sqft 1 Bedroom #02-127 #03-127 #04-127



### TYPE 95 J 40 sqm / 431 sqft 1 Bedroom #02-128 #03-128 #04-128



## **TYPE 95 K*