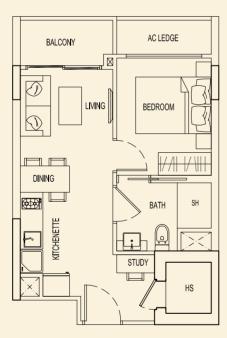

**TYPE 89 C1** 159 sqm / 1711 sqft 3 Bedroom + Study Penthouse #05-89 **TYPE 89 D1** 164 sqm / 1765 sqft 3 Bedroom Penthouse #05-90

AC LEDGE BALCONY BEDROOM 2  $\bigcirc$ BEDROOM 1 DINING LIVING  $\bigcirc$ •~ KITCHENETTE VOID BELOV  $\square$ BATH HS SH ŀ LOWER