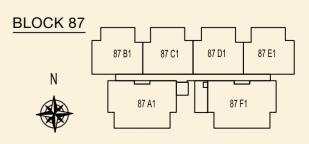

TYPE 87 A** 54 sqm / 581 sqft 2 Bedroom #02-79 #03-79 #04-79



**TYPE 87 B** 54 sqm / 581 sqft 2 Bedroom #02-80 #03-80 #04-80



**TYPE 87 C** 77 sqm / 829 sqft 3 Bedroom #02-81 #03-81 #04-81



TYPE 87 D 77 sqm / 829 sqft

3 Bedroom #02-82 #03-82 #04-82





### **TYPE 87 E** 77 sqm / 829 sqft 3 Bedroom #02-83 #03-83 #04-83



### TYPE 87 F 77 sqm / 829 sqft 3 Bedroom #02-84 #03-84 #04-84



### **TYPE 87 G** 54 sqm / 581 sqft 2 Bedroom #02-85

#03-85 #04-85



# **TYPE 87 H**

54 sqm / 581 sqft 2 Bedroom #02-86 #03-86 #04-86







LOWER



UPPER



**TYPE 87 B1** 158 sqm / 1701 sqft 3 Bedroom Penthouse #05-80







UPPER

**TYPE 87 C1** 151 sqm / 1625 sqft 3 Bedroom Penthouse #05-81



LOWER





**TYPE 87 D1** 151 sqm / 1625 sqft 3 Bedroom Penthouse #05-82









LOWER





UPPER





LOWER



UPPER



TYPE 89 A2 47 sqm / 506 sqft 1 Bedroom + PES #01-87



**TYPE 89 B2** 47 sqm / 506 sqft 1 Bedroom + PES #01-88



**TYPE 89 C2** 49 sqm / 527 sqft 1 Bedroom + PES #01-89



**TYPE 89 D2** 49 sqm / 527 sqft 1 Bedroom + PES #01-90





**TYPE 89 E2** 47 sqm / 506 sqft 1 Bedroom + PES #01-91



**TYPE 89 F2** 47 sqm / 506 sqft 1 Bedroom + PES #01-92



**TYPE 89 G2** 47 sqm / 506 sqft 1 Bedroom + PES #01-93



**TYPE 89 H2** 47 sqm / 506 sqft 1 Bedroom + PES #01-94



BLOCK 89

Ν



TYPE 89 J2 47 sqm / 506 sqft 1 Bedroom + PES #01-95



TYPE 89 K2 49 sqm / 527 sqft 1 Bedroom + PES #01-96



### **TYPE 89 L2** 48 sqm / 517 sqft 1 Bedroom + PES #01-97



### TYPE 89 M2 47 sqm / 506 sqft

1 Bedroom + PES #01-98



## BLOCK 89 N 89 D2 89 E2 89 F2 89 G2 89 H2 89 J2 89 K2 89 C