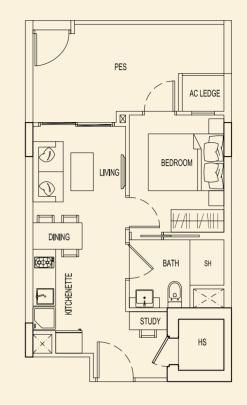

TYPE 99 E2 51 sqm / 549 sqft 1 Bedroom + PES #01-144

**TYPE 99 F2** 47 sqm / 506 sqft 1 Bedroom + PES #01-145

**TYPE 99 H2** 47 sqm / 506 sqft

1 Bedroom + PÉS #01-147

**TYPE 99 J2** 51 sqm / 549 sqft 1 Bedroom + PES #01-148 PES AC LEDGE ا⊠۱  $\bigcirc$ BEDROOM LIVING  $\mathcal{O}$ DINING BATH SH KITCHENETTE ļej ><~ STUDY HS ×