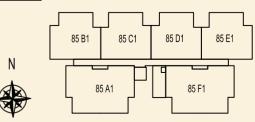

TYPE 85 C2 90 sqm / 969 sqft 3 Bedroom + PES #01-73

**TYPE 85 B2** 70 sqm / 753 sqft 2 Bedroom + PES #01-72

TYPE 85 D2 90 sqm / 969 sqft 3 Bedroom + PES #01-74

TYPE 85 E2 90 sqm / 969 sqft 3 Bedroom + PES #01-75

#### TYPE 85 G2 70 sqm / 753 sqft 2 Bedroom + PES #01-77

TYPE 85 F2 90 sqm / 969 sqft 3 Bedroom + PES #01-76

## TYPE 85 H2 69 sqm / 743 sqft

2 Bedroom + PES #01-78

**TYPE 85 A** 54 sqm / 581 sqft 2 Bedroom #02-71 #03-71 #04-71

**TYPE 85 B** 54 sqm / 581 sqft 2 Bedroom #02-72 #03-72 #04-72