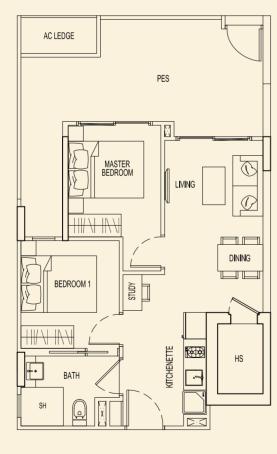

# SITE PLAN

TYPE 71 A2 47 sqm / 506 sqft 1 Bedroom + PES #01-01

# **TYPE 71 C2** 51 sqm / 549 sqft 1 Bedroom + PES #01-03

**TYPE 71 B2** 48 sqm / 517 sqft 1 Bedroom + PES #01-02

**TYPE 71 D2** 47 sqm / 506 sqft 1 Bedroom + PES #01-04

BLOCK 71

Ν