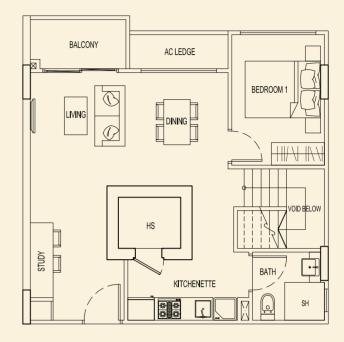

**TYPE 89 C1** 159 sqm / 1711 sqft 3 Bedroom + Study Penthouse #05-89 **TYPE 89 D1** 164 sqm / 1765 sqft 3 Bedroom Penthouse #05-90

AC LEDGE BALCONY BEDROOM 2  $\bigcirc$ BEDROOM 1 DINING LIVING  $\bigcirc$ •~ KITCHENETTE VOID BELOV  $\square$ BATH HS SH ŀ LOWER