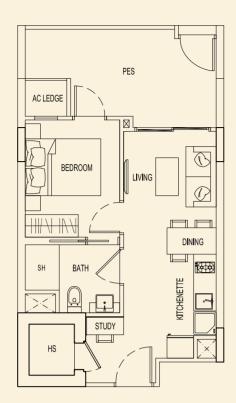

#03-83 #04-83



### TYPE 87 F 77 sqm / 829 sqft 3 Bedroom #02-84 #03-84 #04-84



### **TYPE 87 G** 54 sqm / 581 sqft 2 Bedroom #02-85

#03-85 #04-85



# **TYPE 87 H**

54 sqm / 581 sqft 2 Bedroom #02-86 #03-86 #04-86







LOWER



UPPER



**TYPE 87 B1** 158 sqm / 1701 sqft 3 Bedroom Penthouse #05-80







UPPER

**TYPE 87 C1** 151 sqm / 1625 sqft 3 Bedroom Penthouse #05-81



LOWER





**TYPE 87 D1** 151 sqm / 1625 sqft 3 Bedroom Penthouse #05-82









LOWER





UPPER





LOWER



UPPER



TYPE 89 A2 47 sqm / 506 sqft 1 Bedroom + PES #01-87



**TYPE 89 B2** 47 sqm / 506 sqft 1 Bedroom + PES #01-88



**TYPE 89 C2** 49 sqm / 527 sqft 1 Bedroom + PES #01-89



**TYPE 89 D2** 49 sqm / 527 sqft 1 Bedroom + PES #01-90





**TYPE 89 E2** 47 sqm / 506 sqft 1 Bedroom + PES #01-91



**TYPE 89 F2** 47 sqm / 506 sqft 1 Bedroom + PES #01-92



**TYPE 89 G2** 47 sqm / 506 sqft 1 Bedroom + PES #01-93



**TYPE 89 H2** 47 sqm / 506 sqft 1 Bedroom + PES #01-94



BLOCK 89

Ν



TYPE 89 J2 47 sqm / 506 sqft 1 Bedroom + PES #01-95



TYPE 89 K2 49 sqm / 527 sqft 1 Bedroom + PES #01-96



### **TYPE 89 L2** 48 sqm / 517 sqft 1 Bedroom + PES #01-97



### TYPE 89 M2 47 sqm / 506 sqft

1 Bedroom + PES #01-98



## BLOCK 89 N 89 D2 89 E2 89 F2 89 G2 89 H2 89 J2 89 K2 89 C2 89 B2 89 A2 89 M2 89 L2

**TYPE 89 A** 40 sqm / 431 sqft 1 Bedroom #02-87 #03-87 #04-87



**TYPE 89 B** 40 sqm / 431 sqft 1 Bedroom #02-88 #03-88 #04-88



**TYPE 89 C** 40 sqm / 431 sqft 1 Bedroom #02-89 #03-89 #04-89



**TYPE 89 D** 40 sqm / 431 sqft 1 Bedroom #02-90 #03-90 #04-90



BLOCK 89

Ν



**TYPE