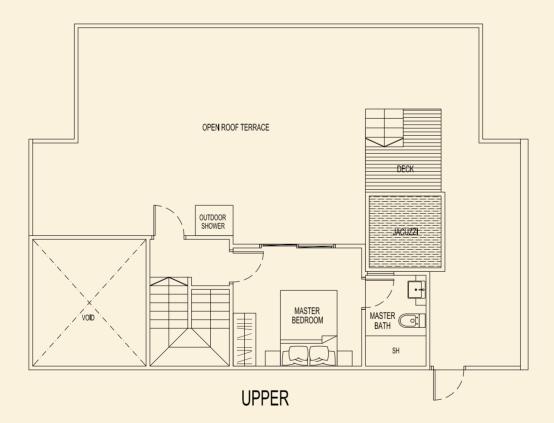

LOWER

BLOCK 71

71 E1 71 A1 71 A1

**TYPE 71 C1** 164 sqm / 1765 sqft 3 Bedroom Penthouse #05-03 TYPE 71 D1 159 sqm / 1711 sqft 3 Bedroom + Study Penthouse #05-04

LOWER

LOWER

UPPER

UPPER