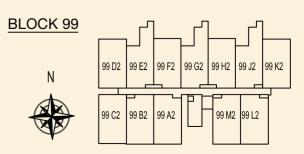

## **TYPE 99 M** 40 sqm / 431 sqft

40 sqm / 431 sq 1 Bedroom #02-151 #03-151 #04-151

BLOCK 99

LOWER

**TYPE 99 A1** 118 sqm / 1270 sqft 2 Bedroom Penthouse #05-140 **TYPE 99 B1** 124 sqm / 1335 sqft 2 Bedroom Penthouse #05-141 **TYPE 99 C1** 159 sqm / 1711 sqft 3 Bedroom + Study Penthouse #05-142 **TYPE 99 D1** 164 sqm / 1765 sqft 3 Bedroom Penthouse #05-143

LOWER

LOWER

**TYPE 99 E1** 118 sqm / 1270 sqft 2 Bedroom Penthouse #05-144 **TYPE 99 F1** 123 sqm / 1324 sqft 2 Bedroom Penthouse #05-145

LOWER

LOWER

BLOCK 99

**TYPE 99 G1** 164 sqm / 1745 sqft 3 Bedroom Penthouse #05-146

LOWER

UPPER