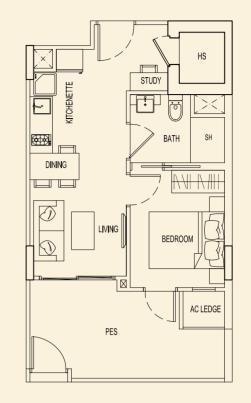

# **TYPE 71 C2** 51 sqm / 549 sqft 1 Bedroom + PES #01-03

**TYPE 71 B2** 48 sqm / 517 sqft 1 Bedroom + PES #01-02

**TYPE 71 D2** 47 sqm / 506 sqft 1 Bedroom + PES #01-04

BLOCK 71

Ν

# **TYPE 71 E2** 51 sqm / 549 sqft

1 Bedroom + PES #01-05

**TYPE 71 F2** 47 sqm / 506 sqft 1 Bedroom + PES #01-06

**TYPE 71 H2** 49 sqm / 527 sqft 1 Bedroom + PES #01-08

BLOCK 71

Ν

**TYPE 71 G2** 51 sqm / 549 sqft 1 Bedroom + PES #01-07