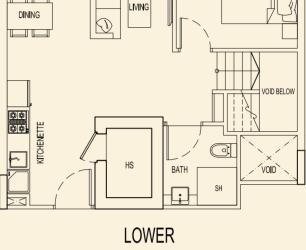

LOWER

BLOCK 71

71 E1 71 A1 71 A1

**TYPE 71 C1** 164 sqm / 1765 sqft 3 Bedroom Penthouse #05-03 TYPE 71 D1 159 sqm / 1711 sqft 3 Bedroom + Study Penthouse #05-04

LOWER

LOWER

UPPER

UPPER