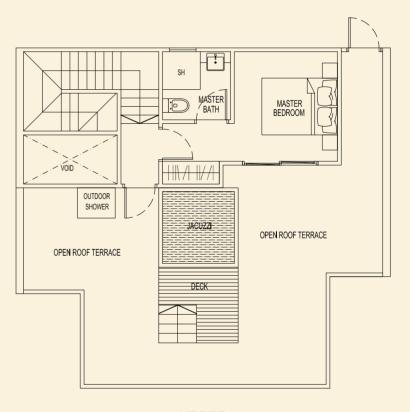

164 sqm / 1765 sqft

3 Bedroom Penthouse

LOWER

AC LEDGE

BALCONY

UPPER

SH MASTER OUTDOOR OUTDOOR OPEN ROOF TERRACE

UPPER