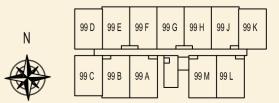

## **TYPE 99 M** 40 sqm / 431 sqft

40 sqm / 431 sq 1 Bedroom #02-151 #03-151 #04-151

BLOCK 99

LOWER

**TYPE 99 A1** 118 sqm / 1270 sqft 2 Bedroom Penthouse #05-140 **TYPE 99 B1** 124 sqm / 1335 sqft 2 Bedroom Penthouse #05-141 **TYPE 99 C1** 159 sqm / 1711 sqft 3 Bedroom + Study Penthouse #05-142 **TYPE 99 D1** 164 sqm / 1765 sqft 3 Bedroom Penthouse #05-143