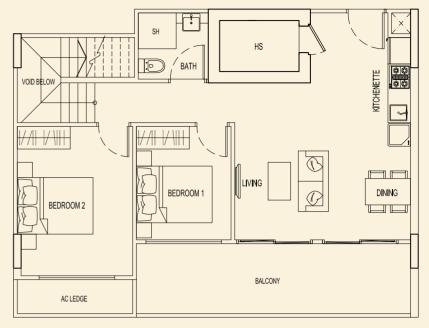

LOWER

BLOCK 77

**TYPE 77 C1** 164 sqm / 1765 sqft 3 Bedroom Penthouse #05-34

-SH HS  $\bigcirc$ BATH KITCHENETTE VOID **~** +#/ <del>||</del>/ \| I LIVING BEDROOM 1 DINING BEDROOM 2 

**TYPE 77 D1** 

#05-35