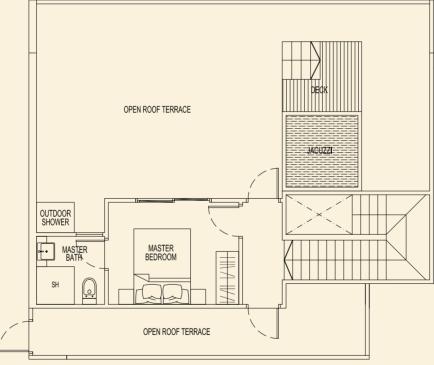

**TYPE 93 E1** 118 sqm / 1270 sqft 2 Bedroom Penthouse #05-112

> AC LEDGE BALCONY  $\boxtimes$  $\bigcirc$ BEDROOM 1 LIVING DINING  $( \mathcal{P}$ VOID BELOW 00 00 KITCHENETTE :0 ŝ HS BATH SH -

LOWER

**TYPE 93 F1** 123 sqm / 1324 sqft 2 Bedroom Penthouse #05-113

LOWER

**TYPE 93 G1** 164 sqm / 1765 sqft 3 Bedroom Penthouse #05-114

 SH
 MASTER

 OUTDOOR
 Image: Compare the second sec

UPPER

**TYPE 95 A2** 47 sqm / 506 sqft 1 Bedroom + PES #01-120

**TYPE 95 C2** 48 sqm / 517 sqft 1 Bedroom + PES #01-122