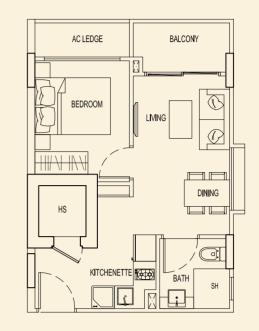

om + PES #01-98



## BLOCK 89 N 89 D2 89 E2 89 F2 89 G2 89 H2 89 J2 89 K2 89 C2 89 B2 89 A2 89 M2 89 L2

**TYPE 89 A** 40 sqm / 431 sqft 1 Bedroom #02-87 #03-87 #04-87



**TYPE 89 B** 40 sqm / 431 sqft 1 Bedroom #02-88 #03-88 #04-88



**TYPE 89 C** 40 sqm / 431 sqft 1 Bedroom #02-89 #03-89 #04-89



**TYPE 89 D** 40 sqm / 431 sqft 1 Bedroom #02-90 #03-90 #04-90



BLOCK 89

Ν



**TYPE 89 E** 40 sqm / 431 sqft 1 Bedroom #02-91 #03-91 #04-91



**TYPE 89 F** 40 sqm / 431 sqft 1 Bedroom #02-92 #03-92 #04-92



### **TYPE 89 G** 40 sqm / 431 sqft 1 Bedroom #02-93 #03-93 #04-93



**TYPE 89 H** 40 sqm / 431 sqft 1 Bedroom #02-94

#03-94 #04-94



### BLOCK 89



**TYPE 89 J** 40 sqm / 431 sqft 1 Bedroom #02-95 #03-95 #04-95



**TYPE 89 K** 40 sqm / 431 sqft 1 Bedroom #02-96 #03-96 #04-96



### **TYPE 89 L** 40 sqm / 431 sqft 1 Bedroom #02-97 #03-97 #04-97



**TYPE 89 M** 40 sqm / 431 sqft 1 Bedroom #02-98 #03-98 #04-98



### BLOCK 89



**TYPE 89 A1** 118 sqm / 1270 sqft 2 Bedroom Penthouse #05-87



LOWER

**TYPE 89 B1** 124 sqm / 1335 sqft 2 Bedroom Penthouse #05-88



LOWER





 OPEN ROOF TERRACE

 OPEN ROOF TERRACE

BLOCK 89



**TYPE 89 C1** 159 sqm / 1711 sqft 3 Bedroom + Study Penthouse #05-89 **TYPE 89 D1** 164 sqm / 1765 sqft 3 Bedroom Penthouse #05-90



AC LEDGE BALCONY BEDROOM 2  $\bigcirc$ BEDROOM 1 DINING LIVING  $\bigcirc$ •~ KITCHENETTE VOID BELOV  $\square$ BATH HS SH ŀ LOWER





BLOCK 89



TYPE 89 E1 118 sqm / 1270 sqft 2 Bedroom Penthouse #05-91



LOWER





LOWER





BLOCK 89



**TYPE 89 G1** 164 sqm / 1765 sqft 3 Bedroom Penthouse #05-93



LOW