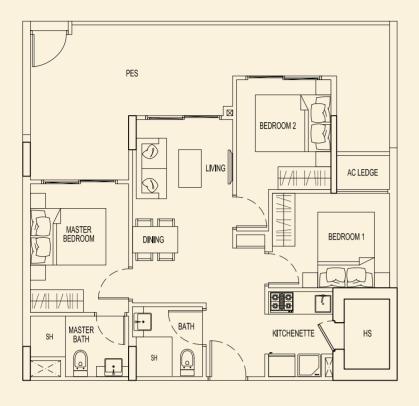

TYPE 87 A2 69 sqm / 743 sqft 2 Bedroom + PES #01-79

TYPE 87 C2 90 sqm / 969 sqft 3 Bedroom + PES #01-81

TYPE 87 B2 70 sqm / 753 sqft 2 Bedroom + PES #01-80

TYPE 87 D2 90 sqm / 969 sqft 3 Bedroom + PES #01-82