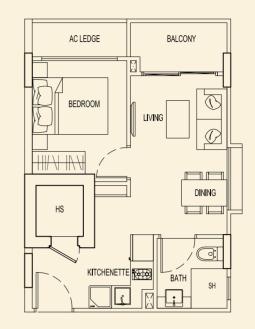

TYPE 99 E2 51 sqm / 549 sqft 1 Bedroom + PES #01-144

**TYPE 99 F2** 47 sqm / 506 sqft 1 Bedroom + PES #01-145

**TYPE 99 H2** 47 sqm / 506 sqft

1 Bedroom + PÉS #01-147

**TYPE 99 J2** 51 sqm / 549 sqft 1 Bedroom + PES #01-148 PES AC LEDGE ا⊠۱  $\bigcirc$ BEDROOM LIVING  $\mathcal{O}$ DINING BATH SH KITCHENETTE ļej ><~ STUDY HS ×