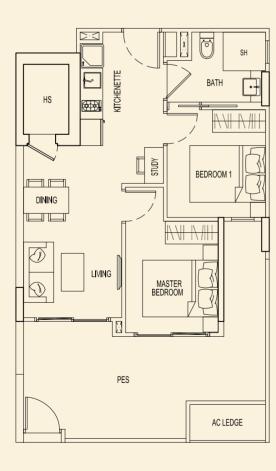

Bedroom #02-77 #03-77 #04-77



# **TYPE 85 H**

54 sqm / 581 sqft 2 Bedroom #02-78 #03-78 #04-78





**TYPE 85 A1** 209 sqm / 2250 sqft 5 Bedroom Penthouse #05-71



LOWER



UPPER



**TYPE 85 B1** 158 sqm / 1701 sqft 3 Bedroom Penthouse #05-72



LOWER



UPPER

**TYPE 85 C1** 151 sqm / 1625 sqft 3 Bedroom Penthouse #05-73



LOWER





**TYPE 85 D1** 151 sqm / 1625 sqft 3 Bedroom Penthouse #05-74









LOWER





UPPER







LOWER



UPPER



TYPE 87 A2 69 sqm / 743 sqft 2 Bedroom + PES #01-79



TYPE 87 C2 90 sqm / 969 sqft 3 Bedroom + PES #01-81



TYPE 87 B2 70 sqm / 753 sqft 2 Bedroom + PES #01-80



TYPE 87 D2 90 sqm / 969 sqft 3 Bedroom + PES #01-82



BLOCK 87



TYPE 87 E2 90 sqm / 969 sqft 3 Bedroom + PES #01-83



### TYPE 87 G2 70 sqm / 753 sqft 2 Bedroom + PES #01-85



TYPE 87 F2 90 sqm / 969 sqft 3 Bedroom + PES #01-84



**TYPE 87 H2** 69 sqm / 743 sqft

2 Bedroom + PES #01-86



BLOCK 87



**TYPE 87 A** 54 sqm / 581 sqft 2 Bedroom #02-79 #03-79 #04-79



**TYPE 87 B** 54 sqm / 581 sqft 2 Bedroom #02-80 #03-80 #04-80



**TYPE 87 C** 77 sqm / 829 sqft 3 Bedroom #02-81 #03-81 #04-81



TYPE 87 D 77 sqm / 829 sqft

3 Bedroom #02-82 #03-82 #04-82





### **TYPE 87 E** 77 sqm / 829 sqft 3 Bedroom #02-83 #03-83 #04-83



### TYPE 87 F 77 sqm / 829 sqft 3 Bedroom #02-84 #03-84 #04-84



### **TYPE 87 G** 54 sqm / 581 sqft 2 Bedroom #02-85

#03-85 #04-85



# **TYPE 87 H**

54 sqm / 581 sqft 2 Bedroom #02-86 #03-86 #04-86







LOWER



UPPER



**TYPE 87 B1** 158 sqm / 1701 sqft 3 Bedroom Penthouse #05-80







UPPER

**TYPE 87 C1** 151 sqm / 1625 sqft