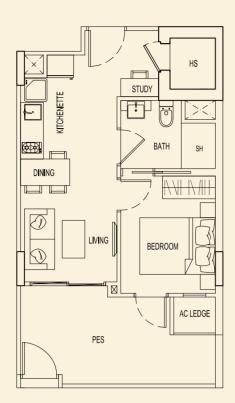

as maybe approved by relevant authorities. Plans are not drawn to scale.











TYPE 75 E1 118 sqm / 1270 sqft

#05-25

2 Bedroom Penthouse



AC LEDGE



AC LEDGE

BEDROOM 1

**TYPE 75 F1** 118 sqm / 1270 sqft 2 Bedroom Penthouse #05-26

E

BALCONY

Ð

TYPE 77 A2 47 sqm / 506 sqft 1 Bedroom + PES #01-32



**TYPE 77 B2** 47 sqm / 506 sqft 1 Bedroom + PES #01-33



**TYPE 77 C2** 49 sqm / 527 sqft 1 Bedroom + PES #01-34



**TYPE 77 D2** 48 sqm / 517 sqft 1 Bedroom + PES #01-35



BLOCK 77



TYPE 77 E2 47 sqm / 506 sqft 1 Bedroom + PES #01-36



**TYPE 77 F2** 47 sqm / 506 sqft 1 Bedroom + PES #01-37



TYPE 77 G2 47 sqm / 506 sqft 1 Bedroom + PES #01-38



**TYPE 77 H2** 47 sqm / 506 sqft 1 Bedroom + PES #01-39



BLOCK 77



**TYPE 77 J2** 48 sqm / 517 sqft 1 Bedroom + PES #01-40



TYPE 77 K2 49 sqm / 527 sqft 1 Bedroom + PES #01-41



**TYPE 77 L2** 47 sqm / 506 sqft 1 Bedroom + PES #01-42



**TYPE 77 M2** 47 sqm / 506 sqft 1 Bedroom + PES #01-43



BLOCK 77



**TYPE 77 A** 40 sqm / 431 sqft 1 Bedroom #02-32 #03-32 #04-32



**TYPE 77 B** 40 sqm / 431 sqft 1 Bedroom #02-33 #03-33 #04-33



## **TYPE 77 C** 40 sqm / 431 sqft 1 Bedroom #02-34 #03-34 #04-34



**TYPE 77 D** 40 sqm / 431 sqft 1 Bedroom #02-35 #03-35 #04-35



BLOCK 77



**TYPE 77 E** 40 sqm / 431 sqft 1 Bedroom #02-36 #03-36 #04-36



**TYPE 77 F** 40 sqm / 431 sqft 1 Bedroom #02-37 #03-37 #04-37



#### TYPE 77 G 40 sqm / 431 sqft 1 Bedroom #02-38 #03-38 #04-38



#### **TYPE 77 H** 40 sqm / 431 sqft 1 Bedroom #02-39 #03-39 #04-39



# BLOCK 77

Ν



**TYPE 77 J** 40 sqm / 431 sqft 1 Bedroom #02-4