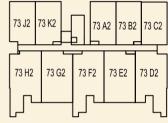

# BLOCK 73

73 J 73 K 73 A 73 B 73 C 73 H 73 G 73 F 73 E 73 D

**TYPE 73 A1** 118 sqm / 1270 sqft 2 Bedroom Penthouse #05-11

LOWER

**TYPE 73 B1** 117 sqm / 1259 sqft 2 Bedroom Penthouse #05-12

LOWER

BLOCK 73

TYPE 73 C1 159 sqm / 1711 sqft 3 Bedroom + Study Penthouse #05-13