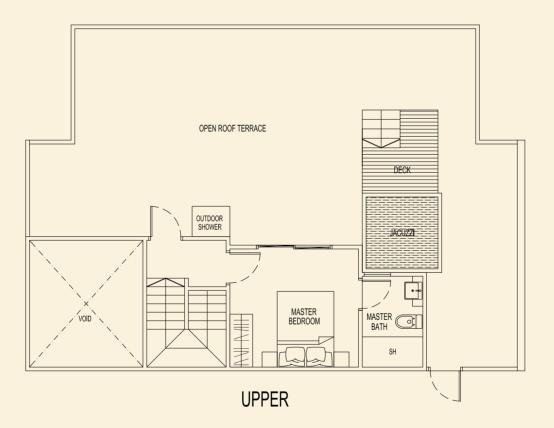

164 sqm / 1765 sqft

3 Bedroom Penthouse

LOWER

AC LEDGE

BALCONY

UPPER

SH MASTER OUTDOOR OUTDOOR OPEN ROOF TERRACE

UPPER