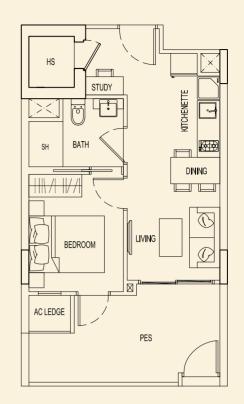

65 sqft 3 Bedroom Penthouse #05-23 **TYPE 75 D1** 164 sqm / 1765 sqft 3 Bedroom Penthouse #05-24





LOWER

LOWER



UPPER

UPPER

BLOCK 75

Ν



The above plans are subject to changes as maybe approved by relevant authorities. Plans are not drawn to scale.











TYPE 75 E1 118 sqm / 1270 sqft

#05-25

2 Bedroom Penthouse



AC LEDGE



AC LEDGE

BEDROOM 1

**TYPE 75 F1** 118 sqm / 1270 sqft 2 Bedroom Penthouse #05-26

E

BALCONY

Ð

TYPE 77 A2 47 sqm / 506 sqft 1 Bedroom + PES #01-32



**TYPE 77 B2** 47 sqm / 506 sqft 1 Bedroom + PES #01-33



**TYPE 77 C2** 49 sqm / 527 sqft 1 Bedroom + PES #01-34



**TYPE 77 D2** 48 sqm / 517 sqft 1 Bedroom + PES #01-35



BLOCK 77



TYPE 77 E2 47 sqm / 506 sqft 1 Bedroom + PES #01-36



**TYPE 77 F2** 47 sqm / 506 sqft 1 Bedroom + PES #01-37



TYPE 77 G2 47 sqm / 506 sqft 1 Bedroom + PES #01-38



**TYPE 77 H2** 47 sqm / 506 sqft 1 Bedroom + PES #01-39



BLOCK 77



**TYPE 77 J2** 48 sqm / 517 sqft 1 Bedroom + PES #01-40



TYPE 77 K2 49 sqm / 527 sqft 1 Bedroom + PES #01-41



**TYPE 77 L2** 47 sqm / 506 sqft 1 Bedroom + PES #01-42



**TYPE 77 M2** 47 sqm / 506 sqft 1 Bedroom + PES #01-43



BLOCK 77



**TYPE 77 A** 40 sqm / 431 sqft 1 Bedroom #02-32 #03-32 #04-32



**TYPE 77 B** 40 sqm / 431 sqft 1 Bedroom #02-33 #03-33 #04-33



## **TYPE 77 C** 40 sqm / 431 sqft 1 Bedroom #02-34 #03-34 #04-34



**TYPE 77 D** 40 sqm / 431 sqft 1 Bedroom #02-35 #03-35 #04-35



BLOCK 77



**TYPE 77 E** 40 sqm / 431 sqft 1 Bedroom #02-36 #03-36 #04-36



**TYPE 77 F** 40 sqm / 431 sqft 1 Bedroom #02-37 #03-37 #04-37



#### TYPE 77 G 40