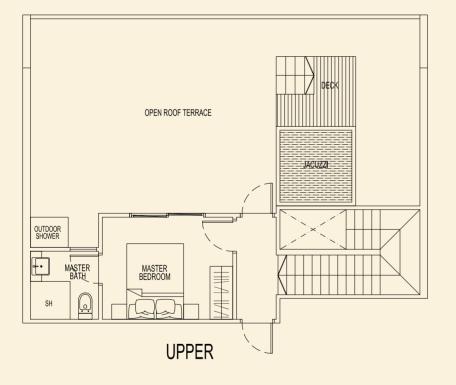

## BLOCK 95

**TYPE 95 A1** 164 sqm / 1765 sqft 3 Bedroom Penthouse #05-120

LOWER

UPPER

BLOCK 95

Ν

**TYPE 95 C1** 164 sqm / 1765 sqft 3 Bedroom Penthouse #05-122

LOWER