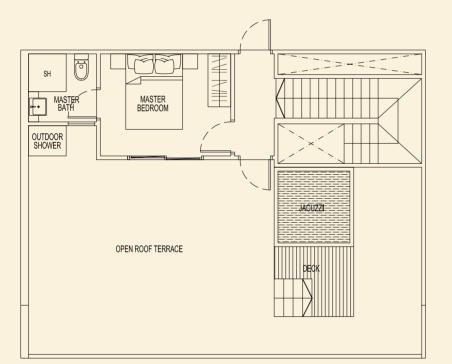

### **TYPE 77 H** 40 sqm / 431 sqft 1 Bedroom #02-39 #03-39 #04-39



# BLOCK 77

Ν



**TYPE 77 J** 40 sqm / 431 sqft 1 Bedroom #02-40 #03-40 #04-40



#### TYPE 77 K 40 sqm / 431 sqft 1 Bedroom #02-41 #03-41 #04-41



#### TYPE 77 L 40 sqm / 431 sqft 1 Bedroom #02-42 #03-42 #04-42



#### **TYPE 77 M** 40 sqm / 431 sqft 1 Bedroom #02-43 #03-43 #04-43



BLOCK 77

Ν



**TYPE 77 A1** 118 sqm / 1270 sqft 2 Bedroom Penthouse #05-32



LOWER

**TYPE 77 B1** 125 sqm / 1346 sqft 2 Bedroom Penthouse #05-33



LOWER





BLOCK 77





**TYPE 77 C1** 164 sqm / 1765 sqft 3 Bedroom Penthouse #05-34



-SH HS  $\bigcirc$ BATH KITCHENETTE VOID **~** +#/ <del>||</del>/ \| I LIVING BEDROOM 1 DINING BEDROOM 2 

**TYPE 77 D1** 

#05-35

164 sqm / 1765 sqft

3 Bedroom Penthouse

LOWER

AC LEDGE

BALCONY



UPPER

SH MASTER OUTDOOR OUTDOOR OPEN ROOF TERRACE

UPPER



BLOCK 77



**TYPE 77 E1** 164 sqm / 1765 sqft 3 Bedroom Penthouse #05-36



LOWER

**TYPE 77 F1** 123 sqm / 1324 sqft 2 Bedroom Penthouse #05-37



LOWER



UPPER



UPPER



Ν



**TYPE 77 G1** 118 sqm / 1270 sqft 2 Bedroom Penthouse #05-38



OPEN ROOF TERRACE





TYPE 79 A2 69 sqm / 743 sqft 2 Bedroom + PES #01-44



TYPE 79 C2 90 sqm / 969 sqft 3 Bedroom + PES #01-46



TYPE 79 B2 70 sqm / 753 sqft 2 Bedroom + PES #01-45



**TYPE 79 D2** 90 sqm / 969 sqft 3 Bedroom + PES #01-47





TYPE 79 E2 90 sqm / 969 sqft 3 Bedroom + PES #01-48



## **TYPE 79 G2** 70 sqm / 753 sqft 2 Bedroom + PES #01-50



TYPE 79 F2 90 sqm / 969 sqft 3 Bedroom + PES #01-49



**TYPE 79 H2** 69 sqm / 743 sqft 2 Bedroom + PES #01-51





**TYPE 79