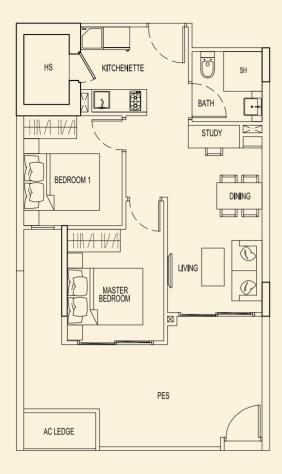

# **TYPE 71 C2** 51 sqm / 549 sqft 1 Bedroom + PES #01-03

**TYPE 71 B2** 48 sqm / 517 sqft 1 Bedroom + PES #01-02

**TYPE 71 D2** 47 sqm / 506 sqft 1 Bedroom + PES #01-04

BLOCK 71

Ν