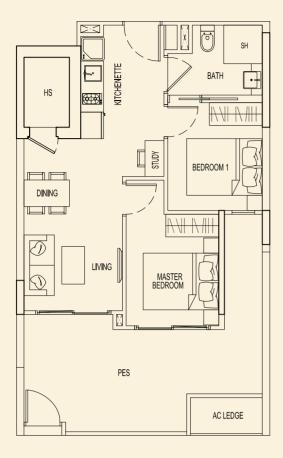

### BLOCK 89

**TYPE 89 A1** 118 sqm / 1270 sqft 2 Bedroom Penthouse #05-87

LOWER

**TYPE 89 B1** 124 sqm / 1335 sqft 2 Bedroom Penthouse #05-88

LOWER

 OPEN ROOF TERRACE

 OPEN ROOF TERRACE

BLOCK 89

**TYPE 89 C1** 159 sqm / 1711 sqft 3 Bedroom + Study Penthouse #05-89 **TYPE 89 D1** 164 sqm / 1765 sqft 3 Bedroom Penthouse #05-90

AC LEDGE BALCONY BEDROOM 2  $\bigcirc$ BEDROOM 1 DINING LIVING  $\bigcirc$ •~ KITCHENETTE VOID BELOV  $\square$ BATH HS SH ŀ LOWER