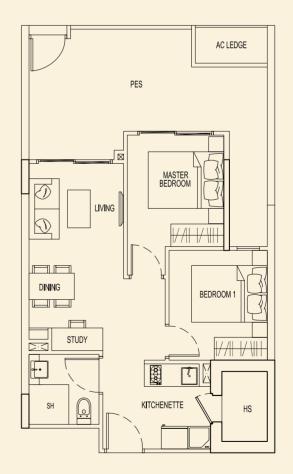

TYPE 91 A2 69 sqm / 743 sqft 2 Bedroom + PES #01-99

**TYPE 91 C2** 72 sqm / 775 sqft 2 Bedroom + PES #01-101

TYPE 91 B2 70 sqm / 753 sqft 2 Bedroom + PES #01-100

**TYPE 91 D2** 71 sqm / 764 sqft

2 Bedroom + PES #01-102

TYPE 91 E2 71 sqm / 764 sqft 2 Bedroom + PES #01-103

**TYPE 91 G2** 71 sqm / 764 sqft 2 Bedroom + PES #01-105

**TYPE 91 F2** 71 sqm / 764 sqft 2 Bedroom + PES #01-104

**TYPE 91 H2** 70 sqm / 753 sqft 2 Bedroom + PES #01-106

**TYPE 91 J2** 69 sqm / 743 sqft 2 Bedroom + PES #01-107

**TYPE 91 A** 54 sqm / 581 sqft 2 Bedroom #02-99 #03-99 #04-99