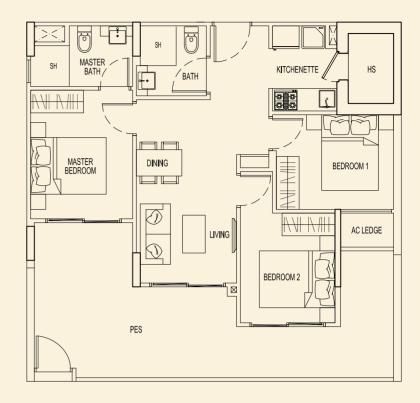

LOWER

BLOCK 77

**TYPE 77 C1** 164 sqm / 1765 sqft 3 Bedroom Penthouse #05-34

-SH HS  $\bigcirc$ BATH KITCHENETTE VOID **~** +#/ <del>||</del>/ \| I LIVING BEDROOM 1 DINING BEDROOM 2 

**TYPE 77 D1** 

#05-35

164 sqm / 1765 sqft

3 Bedroom Penthouse

LOWER

AC LEDGE

BALCONY

UPPER

SH MASTER OUTDOOR OUTDOOR OPEN ROOF TERRACE

UPPER