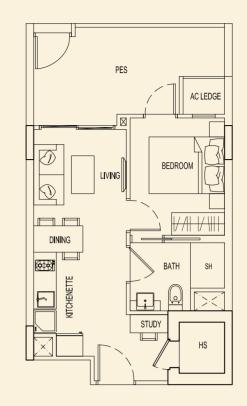

# **TYPE 71 C2** 51 sqm / 549 sqft 1 Bedroom + PES #01-03

**TYPE 71 B2** 48 sqm / 517 sqft 1 Bedroom + PES #01-02

**TYPE 71 D2** 47 sqm / 506 sqft 1 Bedroom + PES #01-04

BLOCK 71

Ν