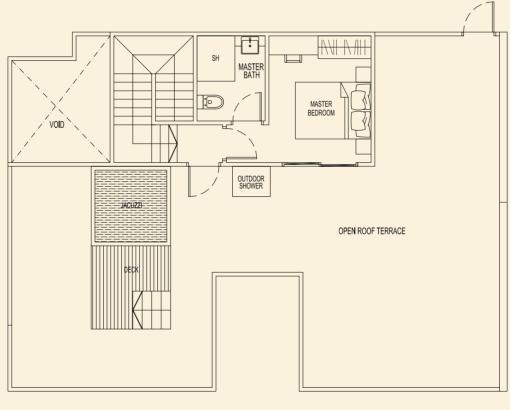

164 sqm / 1765 sqft

3 Bedroom Penthouse

LOWER

AC LEDGE

BALCONY

UPPER

SH MASTER OUTDOOR OUTDOOR OPEN ROOF TERRACE

UPPER