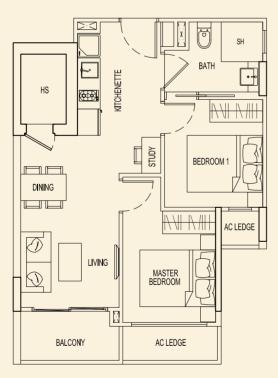

### **TYPE 87 G** 54 sqm / 581 sqft 2 Bedroom #02-85

#03-85 #04-85

# **TYPE 87 H**

54 sqm / 581 sqft 2 Bedroom #02-86 #03-86 #04-86

LOWER

UPPER

**TYPE 87 B1** 158 sqm / 1701 sqft 3 Bedroom Penthouse #05-80

UPPER

**TYPE 87 C1** 151 sqm / 1625 sqft 3 Bedroom Penthouse #05-81