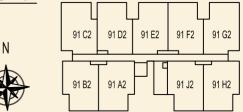

# 91 C2 91 D2 91 E2 91 F2 91 G2 91 B2 91 A2 91 J2 91 H2

# BLOCK 91 91 C2 91 D2 91 E2 91 F2 91 G2 91 B2 91 A2 91 J2 91 H2

LOWER

UPPER

BLOCK 91  $\Box$ U 91 C1 91 D1 91 B1 91 A1 91 E1

Ν

TYPE 91 B1 167 sqm / 1798 sqft 3 Bedroom + Study Penthouse #05-100

LOWER

UPPER