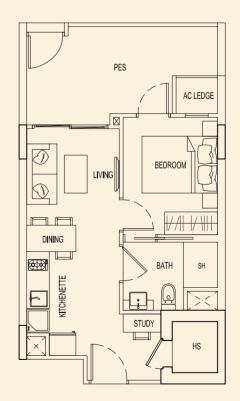

**TYPE 71 J2** 48 sqm / 517 sqft 1 Bedroom + PES #01-09

TYPE 71 K2 47 sqm / 506 sqft 1 Bedroom + PES #01-10