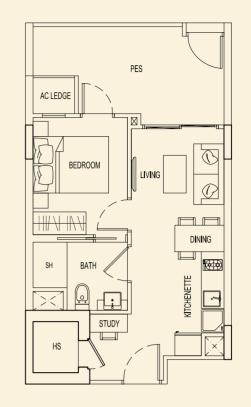

05-111











**TYPE 93 E1** 118 sqm / 1270 sqft 2 Bedroom Penthouse #05-112

> AC LEDGE BALCONY  $\boxtimes$  $\bigcirc$ BEDROOM 1 LIVING DINING  $( \mathcal{P}$ VOID BELOW 00 00 KITCHENETTE :0 ŝ HS BATH SH -

LOWER

**TYPE 93 F1** 123 sqm / 1324 sqft 2 Bedroom Penthouse #05-113



LOWER







**TYPE 93 G1** 164 sqm / 1765 sqft 3 Bedroom Penthouse #05-114



 SH
 MASTER

 OUTDOOR
 Image: Compare the second sec

UPPER



**TYPE 95 A2** 47 sqm / 506 sqft 1 Bedroom + PES #01-120



**TYPE 95 C2** 48 sqm / 517 sqft 1 Bedroom + PES #01-122



**TYPE 95 B2** 48 sqm / 517 sqft 1 Bedroom + PES #01-121



**TYPE 95 D2** 47 sqm / 506 sqft 1 Bedroom + PES #01-123



BLOCK 95



**TYPE 95 E2** 47 sqm / 506 sqft 1 Bedroom + PES #01-124



**TYPE 95 F2** 47 sqm / 506 sqft 1 Bedroom + PES #01-125



**TYPE 95 G2** 47 sqm / 506 sqft 1 Bedroom + PES #01-126



**TYPE 95 H2** 48 sqm / 517 sqft 1 Bedroom + PES #01-127



BLOCK 95



**TYPE 95 J2** 48 sqm / 517 sqft 1 Bedroom + PES #01-128



**TYPE 95 K2** 47 sqm / 506 sqft 1 Bedroom + PES #01-129





#### **TYPE 95 A** 40 sqm / 431 sqft 1 Bedroom #02-120 #03-120 #04-120



TYPE 95 B

40 sqm / 431 sqft 1 Bedroom #02-121 #03-121 #04-121







**TYPE 95 C** 40 sqm / 431 sqft 1 Bedroom #02-122 #03-122 #04-122



**TYPE 95 D** 40 sqm / 431 sqft 1 Bedroom #02-123 #03-123 #04-123



## **TYPE 95 E** 40 sqm / 431 sqft

1 Bedroom #02-124 #03-124 #04-124



#### **TYPE 95 F** 40 sqm / 431 sqft 1 Bedroom #02-125 #03-125

#03-125 #04-125







**TYPE 95 G** 40 sqm / 431 sqft 1 Bedroom #02-126 #03-126 #04-126



**TYPE 95 H** 40 sqm / 431 sqft 1