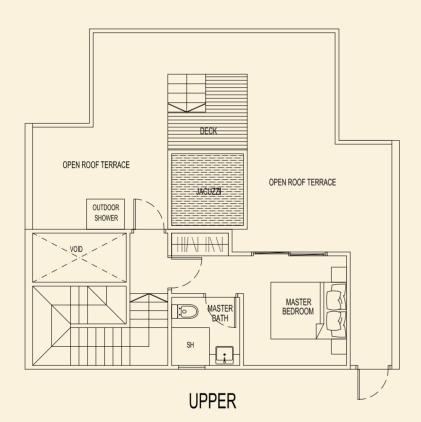

164 sqm / 1765 sqft

3 Bedroom Penthouse

LOWER

AC LEDGE

BALCONY

UPPER

SH MASTER OUTDOOR OUTDOOR OPEN ROOF TERRACE

UPPER