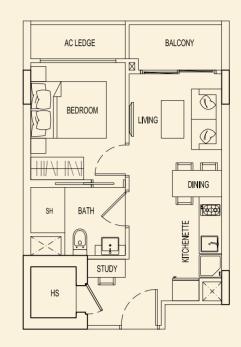

**TYPE 95 B2** 48 sqm / 517 sqft 1 Bedroom + PES #01-121

**TYPE 95 D2** 47 sqm / 506 sqft 1 Bedroom + PES #01-123

BLOCK 95

**TYPE 95 E2** 47 sqm / 506 sqft 1 Bedroom + PES #01-124

**TYPE 95 F2** 47 sqm / 506 sqft 1 Bedroom + PES #01-125