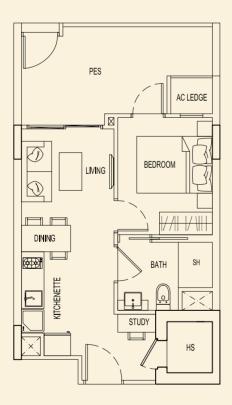

# **TYPE 71 E2** 51 sqm / 549 sqft

1 Bedroom + PES #01-05

**TYPE 71 F2** 47 sqm / 506 sqft 1 Bedroom + PES #01-06

**TYPE 71 H2** 49 sqm / 527 sqft 1 Bedroom + PES #01-08

BLOCK 71

Ν

**TYPE 71 G2** 51 sqm / 549 sqft 1 Bedroom + PES #01-07