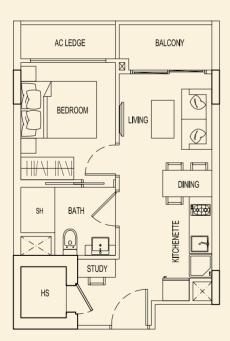

UPPER

Ν

**TYPE 93 A2** 47 sqm / 506 sqft 1 Bedroom + PES #01-108

**TYPE 93 C2** 49 sqm / 527 sqft 1 Bedroom + PES #01-110

**TYPE 93 B2** 47 sqm / 506 sqft 1 Bedroom + PES #01-109

**TYPE 93 D2** 49 sqm / 527 sqft 1 Bedroom + PES #01-111