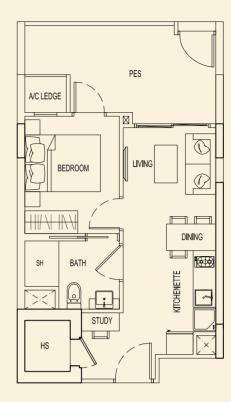

# **TYPE 71 E2** 51 sqm / 549 sqft

1 Bedroom + PES #01-05

**TYPE 71 F2** 47 sqm / 506 sqft 1 Bedroom + PES #01-06

**TYPE 71 H2** 49 sqm / 527 sqft 1 Bedroom + PES #01-08

BLOCK 71

Ν

**TYPE 71 G2** 51 sqm / 549 sqft 1 Bedroom + PES #01-07