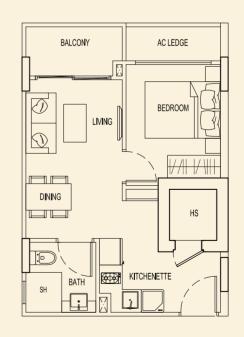

1 Bedroom + PES #01-91



**TYPE 89 F2** 47 sqm / 506 sqft 1 Bedroom + PES #01-92



**TYPE 89 G2** 47 sqm / 506 sqft 1 Bedroom + PES #01-93



**TYPE 89 H2** 47 sqm / 506 sqft 1 Bedroom + PES #01-94



BLOCK 89

Ν



TYPE 89 J2 47 sqm / 506 sqft 1 Bedroom + PES #01-95



TYPE 89 K2 49 sqm / 527 sqft 1 Bedroom + PES #01-96



### **TYPE 89 L2** 48 sqm / 517 sqft 1 Bedroom + PES #01-97



### TYPE 89 M2 47 sqm / 506 sqft

1 Bedroom + PES #01-98



## BLOCK 89 N 89 D2 89 E2 89 F2 89 G2 89 H2 89 J2 89 K2 89 C2 89 B2 89 A2 89 M2 89 L2

**TYPE 89 A** 40 sqm / 431 sqft 1 Bedroom #02-87 #03-87 #04-87



**TYPE 89 B** 40 sqm / 431 sqft 1 Bedroom #02-88 #03-88 #04-88



**TYPE 89 C** 40 sqm / 431 sqft 1 Bedroom #02-89 #03-89 #04-89



**TYPE 89 D** 40 sqm / 431 sqft 1 Bedroom #02-90 #03-90 #04-90



BLOCK 89

Ν



**TYPE 89 E** 40 sqm / 431 sqft 1 Bedroom #02-91 #03-91 #04-91



**TYPE 89 F** 40 sqm / 431 sqft 1 Bedroom #02-92 #03-92 #04-92



### **TYPE 89 G** 40 sqm / 431 sqft 1 Bedroom #02-93 #03-93 #04-93



**TYPE 89 H** 40 sqm / 431 sqft 1 Bedroom #02-94

#03-94 #04-94



### BLOCK 89



**TYPE 89 J** 40 sqm / 431 sqft 1 Bedroom #02-95 #03-95 #04-95



**TYPE 89 K** 40 sqm / 431 sqft 1 Bedroom #02-96 #03-96 #04-96



### **TYPE 89 L** 40 sqm / 431 sqft 1 Bedroom #02-97 #03-97 #04-97



**TYPE 89 M** 40 sqm / 431 sqft 1 Bedroom #02-98 #03-98 #04-98



### BLOCK 89



**TYPE 89 A1** 118 sqm / 1270 sqft 2 Bedroom Penthouse #05-87



LOWER

**TYPE 89 B1** 124 sqm / 1335 sqft 2 Bedroom Penthouse #05-88



LOWER





 OPEN ROOF TERRACE

 OPEN ROOF TERRACE

BLOCK 89



**TYPE 89 C1**