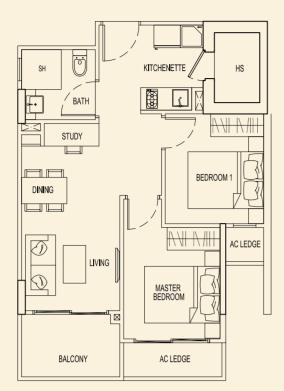

#### TYPE 83 C2 71 sqm / 764 sqft 2 Bedroom + PES #01-64

**TYPE 83 B2** 70 sqm / 753 sqft 2 Bedroom + PES #01-63

TYPE 83 D2 71 sqm / 764 sqft

2 Bedroom + PES #01-65

BLOCK 83

Ν

TYPE 83 E2 71 sqm / 764 sqft 2 Bedroom + PES #01-66

TYPE 83 G2 72 sqm / 775 sqft 2 Bedroom + PES #01-68

TYPE 83 F2 71 sqm / 764 sqft 2 Bedroom + PES #01-67

**SH 1** 15 sqm / 161 sqft #01-69

SH 2 31 sqm / 334 sqft #01-70