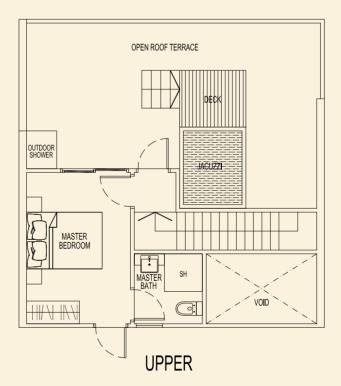

164 sqm / 1765 sqft

3 Bedroom Penthouse

LOWER

AC LEDGE

BALCONY

UPPER

SH MASTER OUTDOOR OUTDOOR OPEN ROOF TERRACE

UPPER