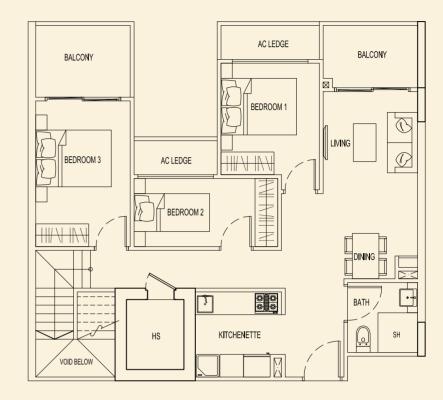

UPPER

**TYPE 73 D1** 166 sqm / 1787 sqft 4 Bedroom Penthouse #05-14

LOWER

BLOCK 73

Ν

**TYPE 73 E1** 216 sqm / 2325 sqft 5 Bedroom Penthouse #05-15

UPPER

BLOCK 73