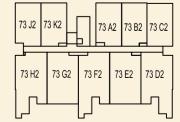

# **TYPE 73 H2** 75 sqm / 807 sqft

75 sqm / 807 sqft 2 Bedroom + PES #01-18

**TYPE 73 J2** 48 sqm / 517 sqft 1 Bedroom + PES #01-19

**TYPE 73 A** 40 sqm / 431 sqft 1 Bedroom #02-11 #03-11 #04-11

TYPE 73 K2 48 sqm / 517 sqft 1 Bedroom + PES #01-20