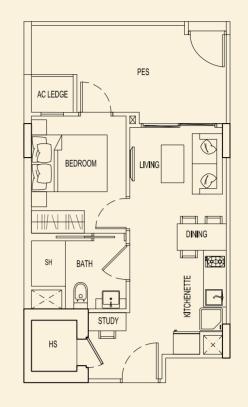

# **TYPE 71 C2** 51 sqm / 549 sqft 1 Bedroom + PES #01-03

**TYPE 71 B2** 48 sqm / 517 sqft 1 Bedroom + PES #01-02

**TYPE 71 D2** 47 sqm / 506 sqft 1 Bedroom + PES #01-04

BLOCK 71

Ν