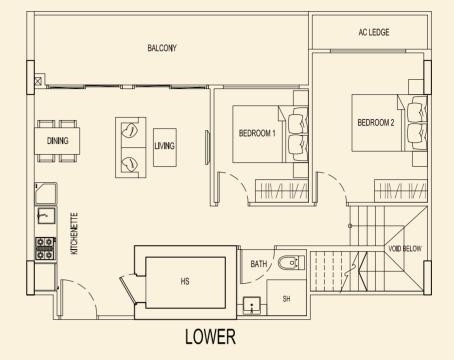

## BLOCK 95

**TYPE 95 A1** 164 sqm / 1765 sqft 3 Bedroom Penthouse #05-120

LOWER

UPPER

BLOCK 95

Ν

**TYPE 95 C1** 164 sqm / 1765 sqft 3 Bedroom Penthouse #05-122

LOWER