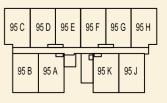

**TYPE 95 B2** 48 sqm / 517 sqft 1 Bedroom + PES #01-121

**TYPE 95 D2** 47 sqm / 506 sqft 1 Bedroom + PES #01-123

BLOCK 95

**TYPE 95 E2** 47 sqm / 506 sqft 1 Bedroom + PES #01-124

**TYPE 95 F2** 47 sqm / 506 sqft 1 Bedroom + PES #01-125

**TYPE 95 G2** 47 sqm / 506 sqft 1 Bedroom + PES #01-126

**TYPE 95 H2** 48 sqm / 517 sqft 1 Bedroom + PES #01-127

BLOCK 95

**TYPE 95 J2** 48 sqm / 517 sqft 1 Bedroom + PES #01-128

**TYPE 95 K2** 47 sqm / 506 sqft 1 Bedroom + PES #01-129