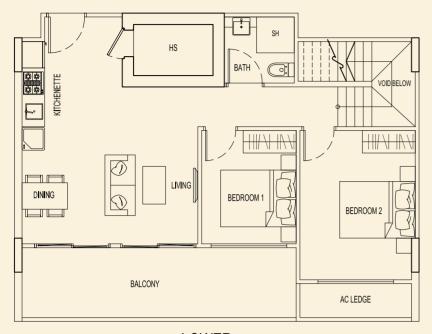

03 #04-03



**TYPE 71 D** 40 sqm / 431 sqft 1 Bedroom #02-04 #03-04 #04-04



## **TYPE 71 E** 40 sqm / 431 sqft 1 Bedroom #02-05 #03-05 #04-05



**TYPE 71 F** 40 sqm / 431 sqft 1 Bedroom #02-06 #03-06 #04-06



BLOCK 71





**TYPE 71 G** 40 sqm / 431 sqft 1 Bedroom #02-07 #03-07 #04-07



**TYPE 71 H** 40 sqm / 431 sqft 1 Bedroom #02-08 #03-08 #04-08



**TYPE 71 J** 40 sqm / 431 sqft 1 Bedroom #02-09 #03-09 #04-09



TYPE 71 K 40 sqm / 431 sqft 1 Bedroom #02-10 #03-10 #04-10



BLOCK 71





**TYPE 71 A1** 164 sqm / 1765 sqft 3 Bedroom Penthouse #05-01 **TYPE 71 B1** 164 sqm / 1765 sqft 3 Bedroom Penthouse #05-02





LOWER



BLOCK 71



71 E1 71 A1 71 A1

**TYPE 71 C1** 164 sqm / 1765 sqft 3 Bedroom Penthouse #05-03 TYPE 71 D1 159 sqm / 1711 sqft 3 Bedroom + Study Penthouse #05-04



LOWER



LOWER



UPPER

UPPER



Ν



TYPE 71 E1 172 sqm / 1851 sqft 3 Bedroom Penthouse #05-05





BLOCK 71





**TYPE 73 A2** 48 sqm / 517 sqft 1 Bedroom + PES #01-11



**TYPE 73 B2** 49 sqm / 527 sqft 1 Bedroom + PES #01-12



# TYPE 73 C2 51 sqm / 549 sqft 1 Bedroom + PES #01-13



# **TYPE 73 D2** 75 sqm / 807 sqft

2 Bedroom + PĖS #01-14



## BLOCK 73

Ν



TYPE 73 E2 71 sqm / 764 sqft 2 Bedroom + PES #01-15



TYPE 73 G2 71 sqm / 764 sqft 2 Bedroom + PES #01-17



**TYPE 73 F2** 75 sqm / 807 sqft

2 Bedroom + PES #01-16



# **TYPE 73 H2** 75 sqm / 807 sqft

75 sqm / 807 sqft 2 Bedroom + PES #01-18



**TYPE 73 J2** 48 sqm / 517 sqft 1 Bedroom + PES #01-19



**TYPE 73 A** 40 sqm / 431 sqft 1 Bedroom #02-11 #03-11 #04-11



TYPE 73 K2 48 sqm / 517 sqft 1 Bedroom + PES #01-20