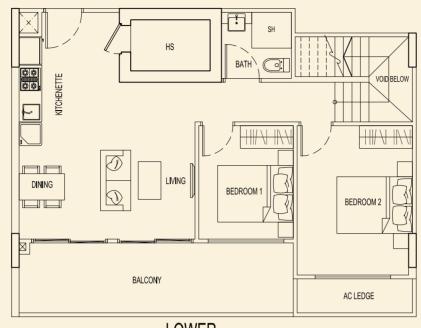

**TYPE 89 C1** 159 sqm / 1711 sqft 3 Bedroom + Study Penthouse #05-89 **TYPE 89 D1** 164 sqm / 1765 sqft 3 Bedroom Penthouse #05-90

AC LEDGE BALCONY BEDROOM 2  $\bigcirc$ BEDROOM 1 DINING LIVING  $\bigcirc$ •~ KITCHENETTE VOID BELOV  $\square$ BATH HS SH ŀ LOWER