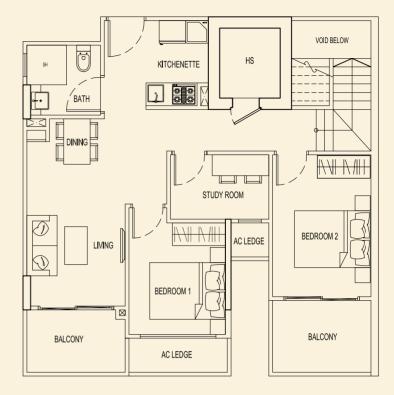

**TYPE 89 C1** 159 sqm / 1711 sqft 3 Bedroom + Study Penthouse #05-89 **TYPE 89 D1** 164 sqm / 1765 sqft 3 Bedroom Penthouse #05-90

AC LEDGE BALCONY BEDROOM 2  $\bigcirc$ BEDROOM 1 DINING LIVING  $\bigcirc$ •~ KITCHENETTE VOID BELOV  $\square$ BATH HS SH ŀ LOWER