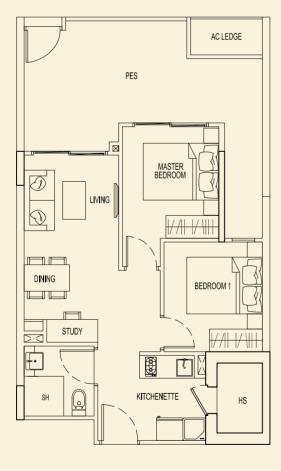

**TYPE 97 B2** 47 sqm / 506 sqft 1 Bedroom + PES #01-131

**TYPE 97 C2** 49 sqm / 527 sqft 1 Bedroom + PES #01-132

**TYPE 97 D2** 75 sqm / 807 sqft 2 Bedroom + PES #01-133

BLOCK 97

TYPE 97 E2 71 sqm / 764 sqft 2 Bedroom + PES #01-134

TYPE 97 G2 71 sqm / 764 sqft 2 Bedroom + PES #01-136

BEDROOM 1 HS KITCHENETTE HS KITCHENETTE HS KITCHENETTE HS KITCHENETTE

TYPE 97 J2 48 sqm / 517 sqft 1 Bedroom + PES #01-138

TYPE 97 K2 47 sqm / 506 sqft 1 Bedroom + PES #01-139