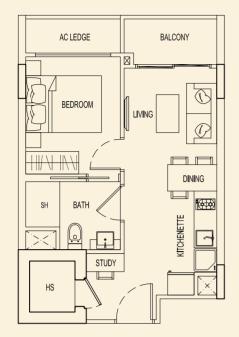

# **TYPE 71 C2** 51 sqm / 549 sqft 1 Bedroom + PES #01-03

**TYPE 71 B2** 48 sqm / 517 sqft 1 Bedroom + PES #01-02

**TYPE 71 D2** 47 sqm / 506 sqft 1 Bedroom + PES #01-04

BLOCK 71

Ν