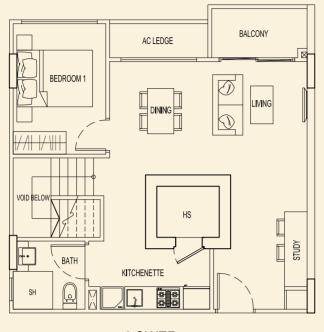

**TYPE 81 A1** 178 sqm / 1916 sqft 3 Bedroom Penthouse #05-52

Ν

UPPER

**TYPE 81 C1** 166 sqm / 1787 sqft 4 Bedroom Penthouse #05-54

LOWER

UPPER

TYPE 81 D1 159 sqm / 1712 sqft 3 Bedroom + Study Penthouse #05-55