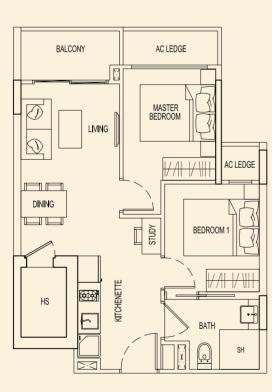

#### **TYPE 83 A** 54 sqm / 581 sqft 2 Bedroom #02-62 #03-62 #04-62

### TYPE 83 B 54 sqm / 581 sqft 2 Bedroom

2 Bedroom #02-63 #03-63 #04-63