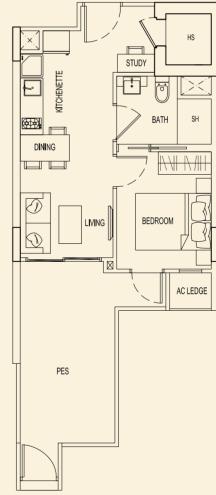

**TYPE 71 J2** 48 sqm / 517 sqft 1 Bedroom + PES #01-09

TYPE 71 K2 47 sqm / 506 sqft 1 Bedroom + PES #01-10

BLOCK 75

**TYPE 75 J2** 48 sqm / 517 sqft 1 Bedroom + PES #01-29

# **TYPE 75 K2** 48 sqm / 517 sqft 1 Bedroom + PES #01-30