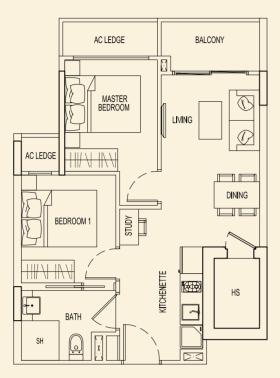

PPER



BLOCK 77



**TYPE 77 E1** 164 sqm / 1765 sqft 3 Bedroom Penthouse #05-36



LOWER

**TYPE 77 F1** 123 sqm / 1324 sqft 2 Bedroom Penthouse #05-37



LOWER



UPPER



UPPER



Ν



**TYPE 77 G1** 118 sqm / 1270 sqft 2 Bedroom Penthouse #05-38



OPEN ROOF TERRACE





TYPE 79 A2 69 sqm / 743 sqft 2 Bedroom + PES #01-44



TYPE 79 C2 90 sqm / 969 sqft 3 Bedroom + PES #01-46



TYPE 79 B2 70 sqm / 753 sqft 2 Bedroom + PES #01-45



**TYPE 79 D2** 90 sqm / 969 sqft 3 Bedroom + PES #01-47





TYPE 79 E2 90 sqm / 969 sqft 3 Bedroom + PES #01-48



## **TYPE 79 G2** 70 sqm / 753 sqft 2 Bedroom + PES #01-50



TYPE 79 F2 90 sqm / 969 sqft 3 Bedroom + PES #01-49



**TYPE 79 H2** 69 sqm / 743 sqft 2 Bedroom + PES #01-51





**TYPE 79 A** 54 sqm / 581 sqft 2 Bedroom #02-44 #03-44 #04-44



**TYPE 79 C** 77 sqm / 829 sqft 3 Bedroom #02-46 #03-46 #04-46



**TYPE 79 B** 54 sqm / 581 sqft 2 Bedroom #02-45 #03-45 #04-45



TYPE 79 D 77 sqm / 829 sqft

3 Bedroom #02-47 #03-47 #04-47





**TYPE 79 E** 77 sqm / 829 sqft 3 Bedroom #02-48 #03-48 #04-48



**TYPE 79 F** 77 sqm / 829 sqft 3 Bedroom #02-49 #03-49 #04-49



#### **TYPE 79 G** 54 sqm / 581 sqft 2 Bedroom #02-50 #03-50 #04-50



## **TYPE 79 H** 54 sqm / 581 sqft

2 Bedroom #02-51 #03-51 #04-51





**TYPE 79 A1** 209 sqm / 2250 sqft 5 Bedroom Penthouse #05-44



LOWER





**TYPE 79 B1** 158 sqm / 1701 sqft 3 Bedroom Penthouse #05-45





**TYPE 79 C1** 151 sqm / 1625 sqft 3 Bedroom Penthouse #05-46



LOWER



UPPER



UPPER



**TYPE 79 D1** 151 sqm / 1625 sqft 3 Bedroom Penthouse #05-47



LOWER

**TYPE 79 E1** 158