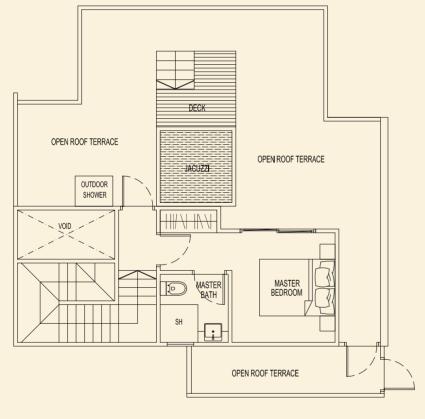

### **TYPE 87 E** 77 sqm / 829 sqft 3 Bedroom #02-83 #03-83 #04-83

### TYPE 87 F 77 sqm / 829 sqft 3 Bedroom #02-84 #03-84 #04-84