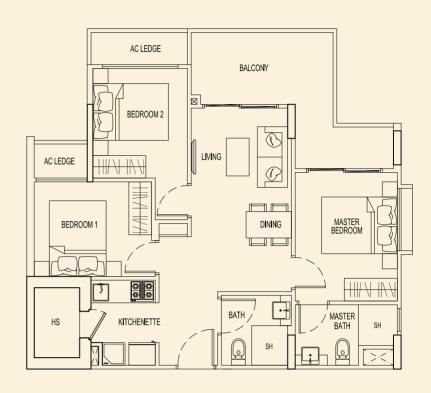

**TYPE 87 B** 54 sqm / 581 sqft 2 Bedroom #02-80 #03-80 #04-80

**TYPE 87 C** 77 sqm / 829 sqft 3 Bedroom #02-81 #03-81 #04-81

TYPE 87 D 77 sqm / 829 sqft

3 Bedroom #02-82 #03-82 #04-82

### **TYPE 87 E** 77 sqm / 829 sqft 3 Bedroom #02-83 #03-83 #04-83

### TYPE 87 F 77 sqm / 829 sqft 3 Bedroom #02-84 #03-84 #04-84