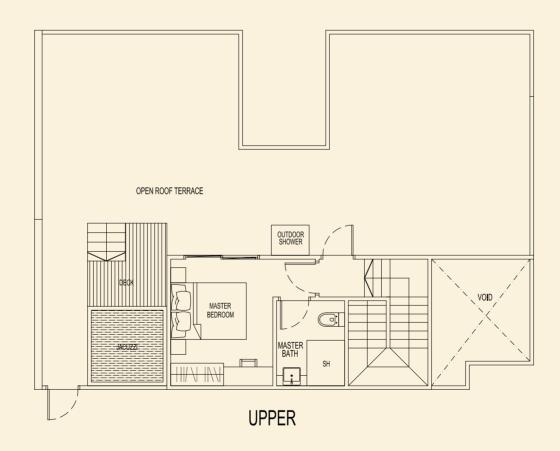

## BLOCK 97

**TYPE 97 C1** 159 sqm / 1711 sqft 3 Bedroom + Study Penthouse #05-132

LOWER

LOWER

**TYPE 97 E1** 215 sqm / 2314 sqft 5 Bedroom Penthouse #05-134

LOWER

**TYPE 97 F1** 178 sqm / 1916 sqft 3 Bedroom Penthouse #05-135