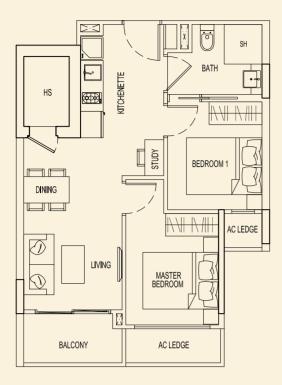

TYPE 85 C2 90 sqm / 969 sqft 3 Bedroom + PES #01-73

**TYPE 85 B2** 70 sqm / 753 sqft 2 Bedroom + PES #01-72

TYPE 85 D2 90 sqm / 969 sqft 3 Bedroom + PES #01-74

TYPE 85 E2 90 sqm / 969 sqft 3 Bedroom + PES #01-75

#### **TYPE 85 C** 77 sqm / 829 sqft 3 Bedroom #02-73 #03-73 #04-73