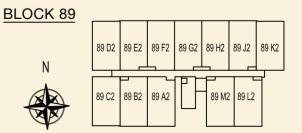

## BLOCK 89 N 89 D2 89 E2 89 F2 89 G2 89 H2 89 J2 89 K2 89 C2 89 B2 89 A2 89 M2 89 L2

**TYPE 89 A** 40 sqm / 431 sqft 1 Bedroom #02-87 #03-87 #04-87

**TYPE 89 B** 40 sqm / 431 sqft 1 Bedroom #02-88 #03-88 #04-88