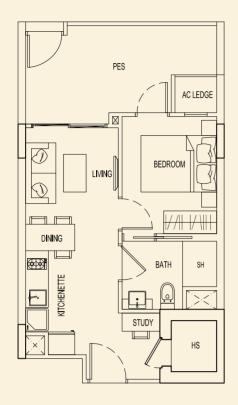

TYPE 99 E2 51 sqm / 549 sqft 1 Bedroom + PES #01-144

**TYPE 99 F2** 47 sqm / 506 sqft 1 Bedroom + PES #01-145

**TYPE 99 H2** 47 sqm / 506 sqft

1 Bedroom + PÉS #01-147

**TYPE 99 J2** 51 sqm / 549 sqft 1 Bedroom + PES #01-148 PES AC LEDGE ا⊠۱  $\bigcirc$ BEDROOM LIVING  $\mathcal{O}$ DINING BATH SH KITCHENETTE ļej ><~ STUDY HS ×