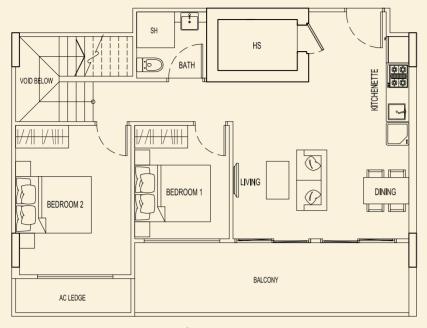

LOWER

BLOCK 77

**TYPE 77 C1** 164 sqm / 1765 sqft 3 Bedroom Penthouse #05-34

-SH HS  $\bigcirc$ BATH KITCHENETTE VOID **~** +#/ <del>||</del>/ \| I LIVING BEDROOM 1 DINING BEDROOM 2 

**TYPE 77 D1** 

#05-35