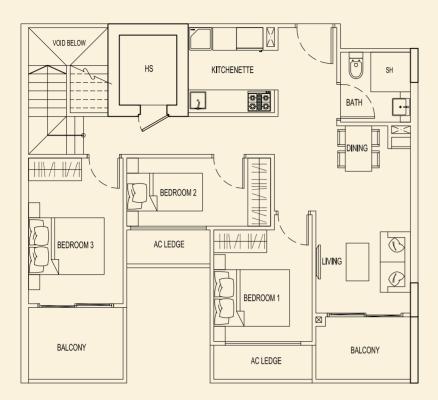

#### TYPE 81 C2 71 sqm / 764 sqft 2 Bedroom + PES #01-54

TYPE 81 D2 71 sqm / 764 sqft

2 Bedroom + PES #01-55

BLOCK 81

Ν

TYPE 81 E2 71 sqm / 764 sqft 2 Bedroom + PES #01-56

**TYPE 81 H2** 47 sqm / 506 sqft 1 Bedroom + PES #01-59