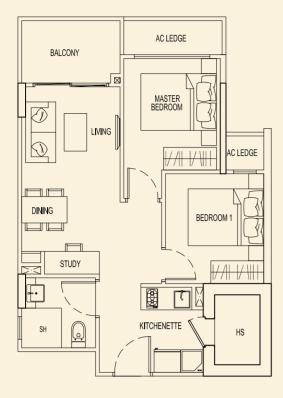

**TYPE 71 J2** 48 sqm / 517 sqft 1 Bedroom + PES #01-09

TYPE 71 K2 47 sqm / 506 sqft 1 Bedroom + PES #01-10