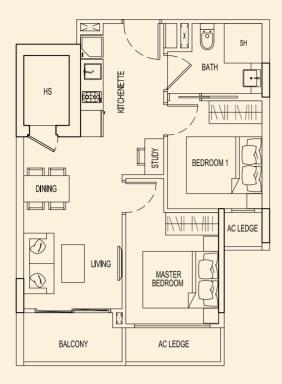

85 B1** 158 sqm / 1701 sqft 3 Bedroom Penthouse #05-72



LOWER



UPPER

**TYPE 85 C1** 151 sqm / 1625 sqft 3 Bedroom Penthouse #05-73



LOWER





**TYPE 85 D1** 151 sqm / 1625 sqft 3 Bedroom Penthouse #05-74









LOWER





UPPER







LOWER



UPPER



TYPE 87 A2 69 sqm / 743 sqft 2 Bedroom + PES #01-79



TYPE 87 C2 90 sqm / 969 sqft 3 Bedroom + PES #01-81



TYPE 87 B2 70 sqm / 753 sqft 2 Bedroom + PES #01-80



TYPE 87 D2 90 sqm / 969 sqft 3 Bedroom + PES #01-82



BLOCK 87



TYPE 87 E2 90 sqm / 969 sqft 3 Bedroom + PES #01-83



### TYPE 87 G2 70 sqm / 753 sqft 2 Bedroom + PES #01-85



TYPE 87 F2 90 sqm / 969 sqft 3 Bedroom + PES #01-84



**TYPE 87 H2** 69 sqm / 743 sqft

2 Bedroom + PES #01-86



BLOCK 87



**TYPE 87 A** 54 sqm / 581 sqft 2 Bedroom #02-79 #03-79 #04-79



**TYPE 87 B** 54 sqm / 581 sqft 2 Bedroom #02-80 #03-80 #04-80



**TYPE 87 C** 77 sqm / 829 sqft 3 Bedroom #02-81 #03-81 #04-81



TYPE 87 D 77 sqm / 829 sqft

3 Bedroom #02-82 #03-82 #04-82





### **TYPE 87 E** 77 sqm / 829 sqft 3 Bedroom #02-83 #03-83 #04-83



### TYPE 87 F 77 sqm / 829 sqft 3 Bedroom #02-84 #03-84 #04-84



### **TYPE 87 G** 54 sqm / 581 sqft 2 Bedroom #02-85

#03-85 #04-85



# **TYPE 87 H**

54 sqm / 581 sqft 2 Bedroom #02-86 #03-86 #04-86







LOWER



UPPER



**TYPE 87 B1** 158 sqm / 1701 sqft 3 Bedroom Penthouse #05-80







UPPER

**TYPE 87 C1** 151 sqm / 1625 sqft 3 Bedroom Penthouse #05-81



LOWER





**TYPE 87 D1** 151 sqm / 1625 sqft 3 Bedroom Penthouse #05-82









LOWER





UPPER





LOWER



UPPER



TYPE 89 A2 47 sqm / 506 sqft 1 Bedroom +