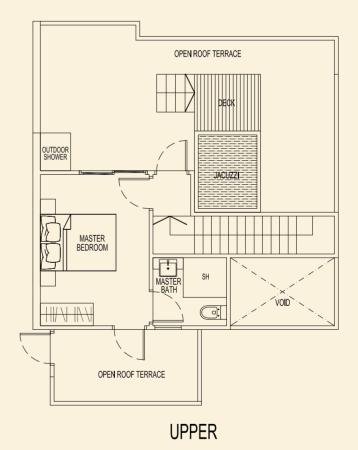

LOWER

**TYPE 93 G1** 164 sqm / 1765 sqft 3 Bedroom Penthouse #05-114

 SH
 MASTER

 OUTDOOR
 Image: Compare the second sec

UPPER

**TYPE 95 A2** 47 sqm / 506 sqft 1 Bedroom + PES #01-120

**TYPE 95 C2** 48 sqm / 517 sqft 1 Bedroom + PES #01-122