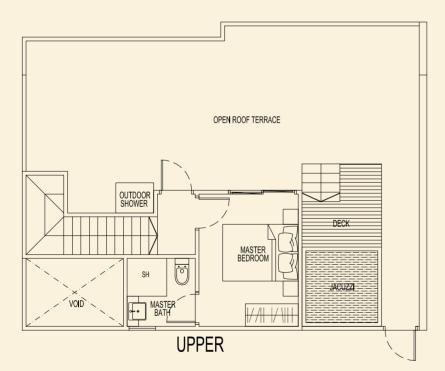

LOWER

**TYPE 93 G1** 164 sqm / 1765 sqft 3 Bedroom Penthouse #05-114

 SH
 MASTER

 OUTDOOR
 Image: Compare the second sec

UPPER

**TYPE 95 A2** 47 sqm / 506 sqft 1 Bedroom + PES #01-120

**TYPE 95 C2** 48 sqm / 517 sqft 1 Bedroom + PES #01-122