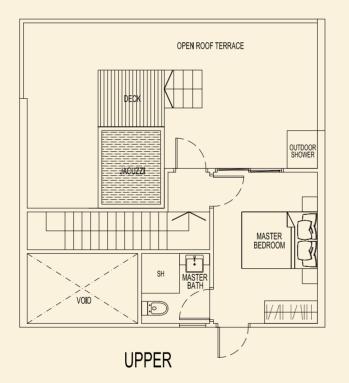

BLOCK 89

TYPE 89 E1 118 sqm / 1270 sqft 2 Bedroom Penthouse #05-91

LOWER

LOWER

BLOCK 89

**TYPE 89 G1** 164 sqm / 1765 sqft 3 Bedroom Penthouse #05-93

LOWER

UPPER