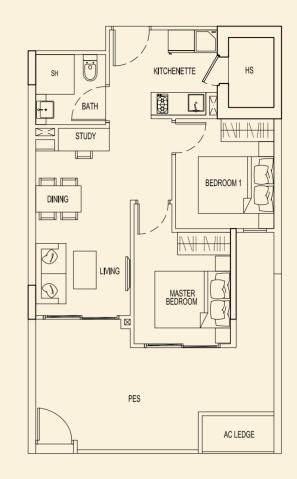

# **TYPE 71 C2** 51 sqm / 549 sqft 1 Bedroom + PES #01-03

**TYPE 71 B2** 48 sqm / 517 sqft 1 Bedroom + PES #01-02

**TYPE 71 D2** 47 sqm / 506 sqft 1 Bedroom + PES #01-04

BLOCK 71

Ν

# **TYPE 71 E2** 51 sqm / 549 sqft

1 Bedroom + PES #01-05

**TYPE 71 F2** 47 sqm / 506 sqft 1 Bedroom + PES #01-06

**TYPE 71 H2** 49 sqm / 527 sqft 1 Bedroom + PES #01-08

BLOCK 71

Ν

**TYPE 71 G2** 51 sqm / 549 sqft 1 Bedroom + PES #01-07