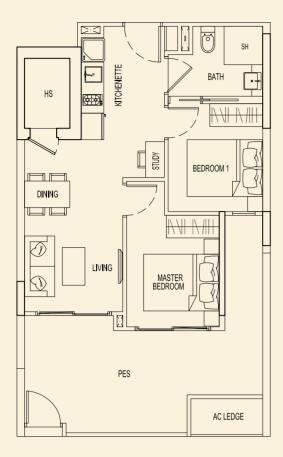

/ 581 sqft 2 Bedroom #03-69 #04-69



| BLOCK 83 |                      |          |      | <b></b>    |      |
|----------|----------------------|----------|------|------------|------|
| N        | –<br>83 н<br>– – – – | 83 J     |      | _]<br>83 A | 83 B |
|          |                      | <br>83 F | 83 E | 83 D       | 83 C |

**TYPE 83 A1** 222 sqm / 2390 sqft 5 Bedroom Penthouse #05-62



LOWER



UPPER



**TYPE 83 B1** 215 sqm / 2314 sqft 5 Bedroom Penthouse #05-63







UPPER

BLOCK 83



**TYPE 83 C1** 166 sqm / 1787 sqft 4 Bedroom Penthouse #05-64



LOWER



UPPER

**TYPE 83 D1** 166 sqm / 1787 sqft 3 Bedroom + Study Penthouse #05-65



LOWER





**TYPE 83 E1** 209 sqm / 2250 sqft 5 Bedroom Penthouse #05-66



LOWER





TYPE 85 A2 69 sqm / 743 sqft 2 Bedroom + PES #01-71



TYPE 85 C2 90 sqm / 969 sqft 3 Bedroom + PES #01-73



**TYPE 85 B2** 70 sqm / 753 sqft 2 Bedroom + PES #01-72



TYPE 85 D2 90 sqm / 969 sqft 3 Bedroom + PES #01-74





TYPE 85 E2 90 sqm / 969 sqft 3 Bedroom + PES #01-75



#### TYPE 85 G2 70 sqm / 753 sqft 2 Bedroom + PES #01-77



TYPE 85 F2 90 sqm / 969 sqft 3 Bedroom + PES #01-76



## TYPE 85 H2 69 sqm / 743 sqft

2 Bedroom + PES #01-78





**TYPE 85 A** 54 sqm / 581 sqft 2 Bedroom #02-71 #03-71 #04-71



**TYPE 85 B** 54 sqm / 581 sqft 2 Bedroom #02-72 #03-72 #04-72



#### **TYPE 85 C** 77 sqm / 829 sqft 3 Bedroom #02-73 #03-73 #04-73



# TYPE 85 D

77 sqm / 829 sqft 3 Bedroom #02-74 #03-74 #04-74



### BLOCK 85



#### **TYPE 85 E** 77 sqm / 829 sqft 3 Bedroom #02-75 #03-75 #04-75



#### **TYPE 85 F** 77 sqm / 829 sqft 3 Be