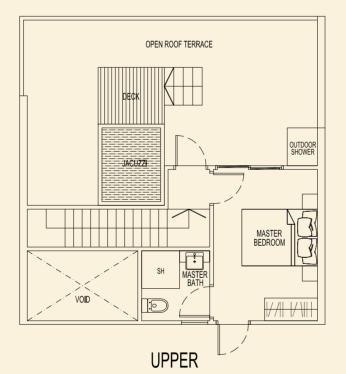

2



# BLOCK 73



**TYPE 73 C** 40 sqm / 431 sqft 1 Bedroom #02-13 #03-13 #04-13



**TYPE 73 D** 56 sqm / 603 sqft 2 Bedroom #02-14 #03-14 #04-14



## **TYPE 73 E** 56 sqm / 603 sqft 2 Bedroom #02-15

#03-15 #04-15



# **TYPE 73 F** 56 sqm / 603 sqft

56 sqm / 603 sqf 2 Bedroom #02-16 #03-16 #04-16



BLOCK 73



**TYPE 73 G** 56 sqm / 603 sqft 2 Bedroom #02-17 #03-17 #04-17



**TYPE 73 J** 40 sqm / 431 sqft 1 Bedroom #02-19 #03-19 #04-19



**TYPE 73 H** 56 sqm / 603 sqft 2 Bedroom #02-18 #03-18 #04-18



**TYPE 73 K** 40 sqm / 431 sqft 1 Bedroom #02-20

#02-20 #03-20 #04-20



# BLOCK 73



73 J 73 K 73 A 73 B 73 C 73 H 73 G 73 F 73 E 73 D

**TYPE 73 A1** 118 sqm / 1270 sqft 2 Bedroom Penthouse #05-11



LOWER

**TYPE 73 B1** 117 sqm / 1259 sqft 2 Bedroom Penthouse #05-12



LOWER





BLOCK 73



TYPE 73 C1 159 sqm / 1711 sqft 3 Bedroom + Study Penthouse #05-13







UPPER

**TYPE 73 D1** 166 sqm / 1787 sqft 4 Bedroom Penthouse #05-14



LOWER



BLOCK 73

Ν



**TYPE 73 E1** 216 sqm / 2325 sqft 5 Bedroom Penthouse #05-15







UPPER

BLOCK 73



The above plans are subject to changes as maybe approved by relevant authorities. Plans are not drawn to scale.



BLOCK 73

Ν









**TYPE 73 F1** 178 sqm / 1916 sqft 3 Bedroom Penthouse #05-16 **TYPE 75 A2** 48 sqm / 517 sqft 1 Bedroom + PES #01-21



**TYPE 75 B2** 49 sqm / 527 sqft 1 Bedroom + PES

#01-22



TYPE 75 C2 48 sqm / 517 sqft 1 Bedroom + PES #01-23



TYPE 75 D2 51 sqm / 549 sqft

1 Bedroom + PES #01-24



BLOCK 75

Ν



75 A2 75 B2

**TYPE 75 E2** 47 sqm / 506 sqft 1 Bedroom + PES #01-25



TYPE 75 G2 4