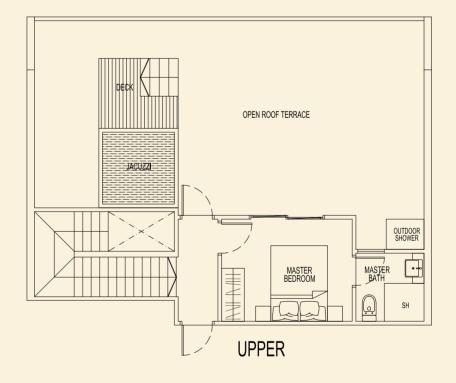

**TYPE 93 E1** 118 sqm / 1270 sqft 2 Bedroom Penthouse #05-112

> AC LEDGE BALCONY  $\boxtimes$  $\bigcirc$ BEDROOM 1 LIVING DINING  $( \mathcal{P}$ VOID BELOW 00 00 KITCHENETTE :0 ŝ HS BATH SH -

LOWER

**TYPE 93 F1** 123 sqm / 1324 sqft 2 Bedroom Penthouse #05-113

LOWER

**TYPE 93 G1** 164 sqm / 1765 sqft 3 Bedroom Penthouse #05-114

 SH
 MASTER

 OUTDOOR
 Image: Compare the second sec

UPPER

**TYPE 95 A2** 47 sqm / 506 sqft 1 Bedroom + PES #01-120

**TYPE 95 C2** 48 sqm / 517 sqft 1 Bedroom + PES #01-122