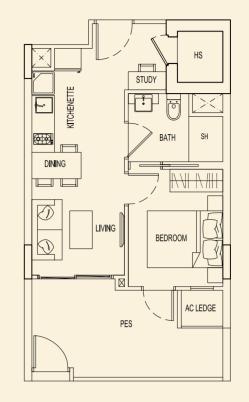

/ 603 sqft 2 Bedroom #02-105 #03-105 #04-105



### **TYPE 91 H** 54 sqm / 581 sqft 2 Bedroom #02-106 #03-106 #04-106



### **TYPE 91 J** 54 sqm / 581 sqft 2 Bedroom #02-107 #03-107 #04-107



# BLOCK 91 91 C2 91 D2 91 E2 91 F2 91 G2 91 B2 91 A2 91 J2 91 H2



LOWER



UPPER

BLOCK 91  $\Box$ U 91 C1 91 D1 91 B1 91 A1 91 E1

Ν

TYPE 91 B1 167 sqm / 1798 sqft 3 Bedroom + Study Penthouse #05-100



LOWER



UPPER

BLOCK 91

Ν



**TYPE 91 C1** 166 sqm / 1787 sqft 4 Bedroom Penthouse #05-101







BLOCK 91





**TYPE 91 D1** 215 sqm / 2314 sqft 5 Bedroom Penthouse #05-102



LOWER





Ν





LOWER



UPPER



Ν

**TYPE 93 A2** 47 sqm / 506 sqft 1 Bedroom + PES #01-108



**TYPE 93 C2** 49 sqm / 527 sqft 1 Bedroom + PES #01-110



**TYPE 93 B2** 47 sqm / 506 sqft 1 Bedroom + PES #01-109



**TYPE 93 D2** 49 sqm / 527 sqft 1 Bedroom + PES #01-111





**TYPE 93 E2** 47 sqm / 506 sqft 1 Bedroom + PES #01-112



**TYPE 93 F2** 47 sqm / 506 sqft 1 Bedroom + PES #01-113



TYPE 93 G2 47 sqm / 506 sqft 1 Bedroom + PES #01-114



**TYPE 93 H2** 47 sqm / 506 sqft 1 Bedroom + PES #01-115





TYPE 93 J2 47 sqm / 506 sqft 1 Bedroom + PES #01-116



TYPE 93 K2 49 sqm / 527 sqft 1 Bedroom + PES #01-117



TYPE 93 L2 48 sqm / 517 sqft 1 Bedroom + PES #01-118



TYPE 93 M2 47 sqm / 506 sqft 1 Bedroom + PES #01-119





TYPE 93 A 40 sqm / 431 sqft 1 Bedroom #02-108 #03-108 #04-108



**TYPE 93 B** 40 sqm / 431 sqft 1 Bedroom #02-109 #03-109 #04-109



### **TYPE 93 C** 40 sqm / 431 sqft 1 Bedroom #02-110 #03-110 #04-110



### **TYPE 93 D** 40 sqm / 431 sqft 1 Bedroom #02-111 #03-111 #04