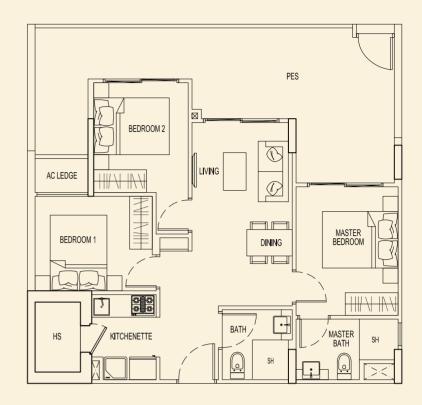

# **TYPE 73 D2** 75 sqm / 807 sqft

2 Bedroom + PĖS #01-14

## BLOCK 73

Ν

TYPE 73 E2 71 sqm / 764 sqft 2 Bedroom + PES #01-15

TYPE 73 G2 71 sqm / 764 sqft 2 Bedroom + PES #01-17

**TYPE 73 F2** 75 sqm / 807 sqft

2 Bedroom + PES #01-16