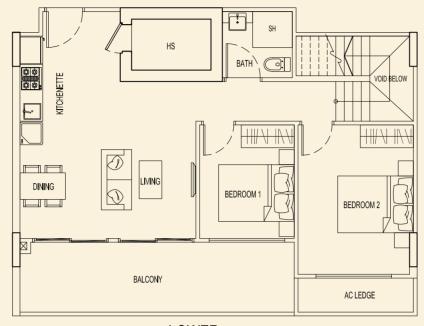

**TYPE 89 C1** 159 sqm / 1711 sqft 3 Bedroom + Study Penthouse #05-89 **TYPE 89 D1** 164 sqm / 1765 sqft 3 Bedroom Penthouse #05-90

AC LEDGE BALCONY BEDROOM 2  $\bigcirc$ BEDROOM 1 DINING LIVING  $\bigcirc$ •~ KITCHENETTE VOID BELOV  $\square$ BATH HS SH ŀ LOWER