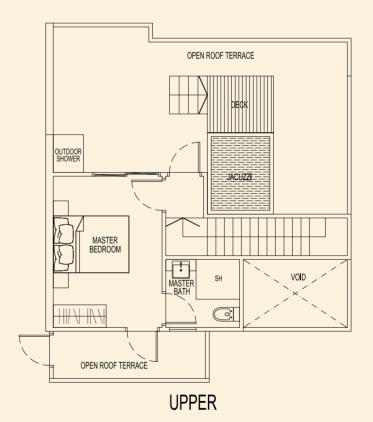

LOWER

LOWER

**TYPE 99 E1** 118 sqm / 1270 sqft 2 Bedroom Penthouse #05-144 **TYPE 99 F1** 123 sqm / 1324 sqft 2 Bedroom Penthouse #05-145

LOWER

LOWER

BLOCK 99

**TYPE 99 G1** 164 sqm / 1745 sqft 3 Bedroom Penthouse #05-146