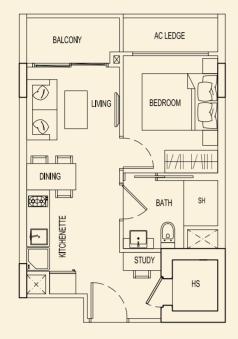

AC LEDGE

AC LEDGE

BEDROOM 1

**TYPE 75 F1** 118 sqm / 1270 sqft 2 Bedroom Penthouse #05-26

E

BALCONY

Ð

TYPE 77 A2 47 sqm / 506 sqft 1 Bedroom + PES #01-32