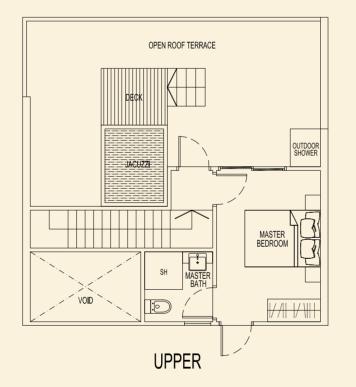

164 sqm / 1765 sqft

3 Bedroom Penthouse

LOWER

AC LEDGE

BALCONY

UPPER

SH MASTER OUTDOOR OUTDOOR OPEN ROOF TERRACE

UPPER