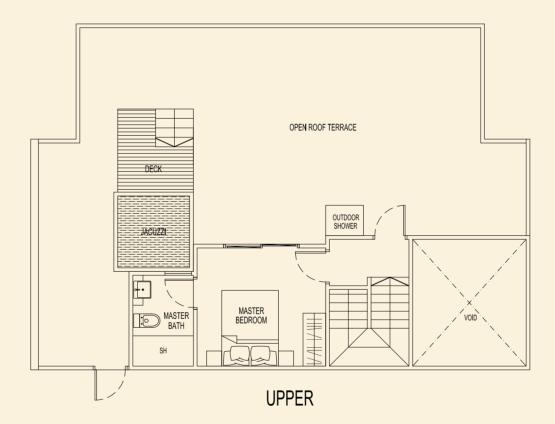

## **TYPE 79 H** 54 sqm / 581 sqft

2 Bedroom #02-51 #03-51 #04-51

**TYPE 79 A1** 209 sqm / 2250 sqft 5 Bedroom Penthouse #05-44

LOWER

**TYPE 79 B1** 158 sqm / 1701 sqft 3 Bedroom Penthouse #05-45

**TYPE 79 C1** 151 sqm / 1625 sqft 3 Bedroom Penthouse #05-46

LOWER

UPPER

UPPER

**TYPE 79 D1** 151 sqm / 1625 sqft 3 Bedroom Penthouse #05-47

LOWER

**TYPE 79 E1** 158 sqm / 1701 sqft 3 Bedroom Penthouse #05-48

LOWER

UPPER