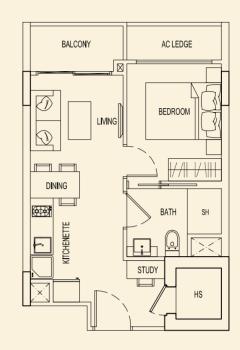

# **TYPE 71 E2** 51 sqm / 549 sqft

1 Bedroom + PES #01-05

**TYPE 71 F2** 47 sqm / 506 sqft 1 Bedroom + PES #01-06

**TYPE 71 H2** 49 sqm / 527 sqft 1 Bedroom + PES #01-08

BLOCK 71

Ν

**TYPE 71 G2** 51 sqm / 549 sqft 1 Bedroom + PES #01-07