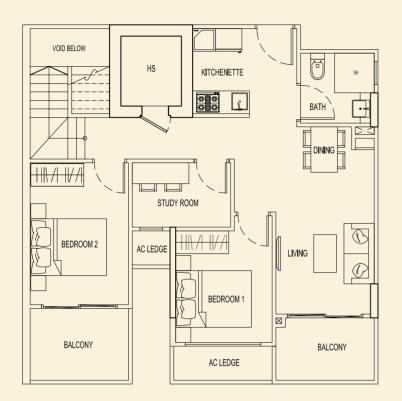

LOWER

BLOCK 77

**TYPE 77 C1** 164 sqm / 1765 sqft 3 Bedroom Penthouse #05-34

-SH HS  $\bigcirc$ BATH KITCHENETTE VOID **~** +#/ <del>||</del>/ \| I LIVING BEDROOM 1 DINING BEDROOM 2 

**TYPE 77 D1** 

#05-35