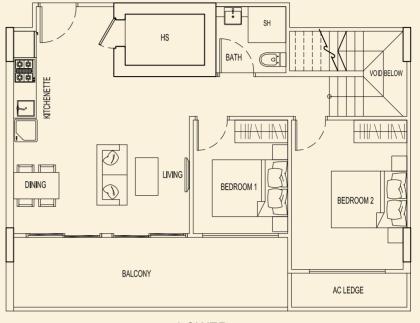

LOWER

BLOCK 71

71 E1 71 A1 71 A1

**TYPE 71 C1** 164 sqm / 1765 sqft 3 Bedroom Penthouse #05-03 TYPE 71 D1 159 sqm / 1711 sqft 3 Bedroom + Study Penthouse #05-04

LOWER

LOWER

UPPER

UPPER