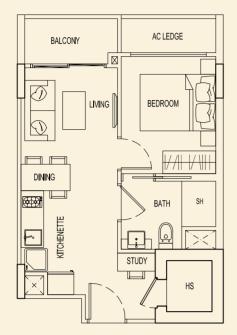

sqm / 517 sqft 1 Bedroom + PES #01-29



# **TYPE 75 K2** 48 sqm / 517 sqft 1 Bedroom + PES #01-30



## TYPE 75 L2 48 sqm / 517 sqft 1 Bedroom + PES #01-31



BLOCK 75



**TYPE 75 A** 40 sqm / 431 sqft 1 Bedroom #02-21 #03-21 #04-21



**TYPE 75 B** 40 sqm / 431 sqft 1 Bedroom #02-22 #03-22 #04-22



TYPE 75 C 40 sqm / 431 sqft 1 Bedroom #02-23 #03-23 #04-23



**TYPE 75 D** 40 sqm / 431 sqft

1 Bedroom #02-24 #03-24 #04-24



BLOCK 75



**TYPE 75 E** 40 sqm / 431 sqft 1 Bedroom #02-25 #03-25 #04-25



TYPE 75 G 40 sqm / 431 sqft 1 Bedroom #02-27 #03-27 #04-27



**TYPE 75 F** 40 sqm / 431 sqft 1 Bedroom #02-26 #03-26 #04-26



**TYPE 75 H** 40 sqm / 431 sqft

40 sqm / 431 sq 1 Bedroom #02-28 #03-28 #04-28



BLOCK 75





**TYPE 75 J** 40 sqm / 431 sqft 1 Bedroom #02-29 #03-29 #04-29



## **TYPE 75 L** 40 sqm / 431 sqft 1 Bedroom #02-31 #03-31 #04-31



**TYPE 75 K** 40 sqm / 431 sqft 1 Bedroom #02-30 #03-30 #04-30



BLOCK 75





**TYPE 75 A1** 164 sqm / 1765 sqft 3 Bedroom Penthouse #05-21





TYPE 75 B1 164 sqm / 1765 sqft 3 Bedroom Penthouse

#05-22

LOWER





UPPER

BLOCK 75

Ν



**TYPE 75 C1** 164 sqm / 1765 sqft 3 Bedroom Penthouse #05-23 **TYPE 75 D1** 164 sqm / 1765 sqft 3 Bedroom Penthouse #05-24





LOWER

LOWER



UPPER

UPPER

BLOCK 75

Ν



The above plans are subject to changes as maybe approved by relevant authorities. Plans are not drawn to scale.











TYPE 75 E1 118 sqm / 1270 sqft

#05-25

2 Bedroom Penthouse



AC LEDGE



AC LEDGE

BEDROOM 1

**TYPE 75 F1** 118 sqm / 1270 sqft 2 Bedroom Penthouse #05-26

E

BALCONY

Ð

TYPE 77 A2 47 sqm