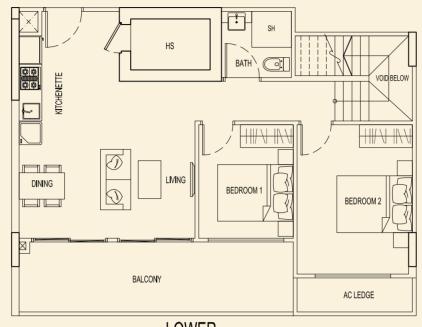

LOWER

BLOCK 77

**TYPE 77 C1** 164 sqm / 1765 sqft 3 Bedroom Penthouse #05-34

-SH HS  $\bigcirc$ BATH KITCHENETTE VOID **~** +#/ <del>||</del>/ \| I LIVING BEDROOM 1 DINING BEDROOM 2 

**TYPE 77 D1** 

#05-35