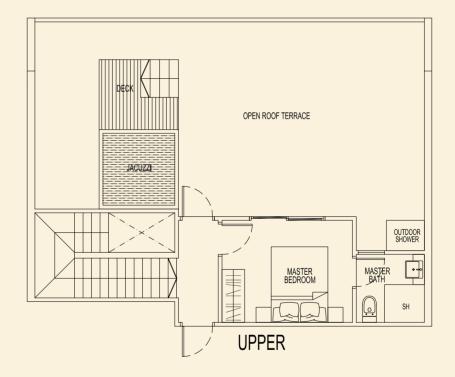

LOWER

BLOCK 71

71 E1 71 A1 71 A1

**TYPE 71 C1** 164 sqm / 1765 sqft 3 Bedroom Penthouse #05-03 TYPE 71 D1 159 sqm / 1711 sqft 3 Bedroom + Study Penthouse #05-04

LOWER

LOWER

UPPER

UPPER