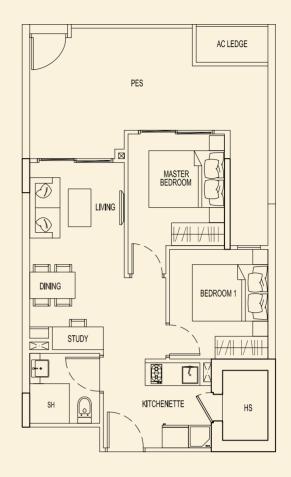

TYPE 91 A2 69 sqm / 743 sqft 2 Bedroom + PES #01-99

**TYPE 91 C2** 72 sqm / 775 sqft 2 Bedroom + PES #01-101

TYPE 91 B2 70 sqm / 753 sqft 2 Bedroom + PES #01-100

**TYPE 91 D2** 71 sqm / 764 sqft

2 Bedroom + PES #01-102