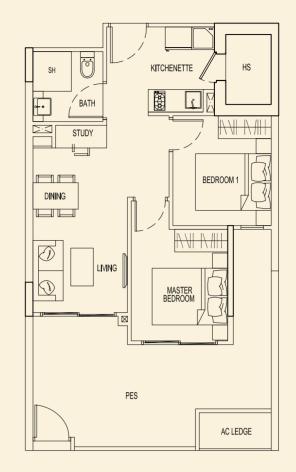

# **TYPE 71 C2** 51 sqm / 549 sqft 1 Bedroom + PES #01-03

**TYPE 71 B2** 48 sqm / 517 sqft 1 Bedroom + PES #01-02

**TYPE 71 D2** 47 sqm / 506 sqft 1 Bedroom + PES #01-04

BLOCK 71

Ν