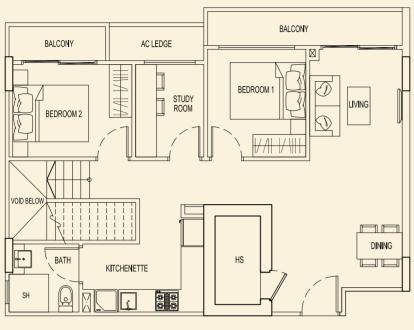

**TYPE 89 C1** 159 sqm / 1711 sqft 3 Bedroom + Study Penthouse #05-89 **TYPE 89 D1** 164 sqm / 1765 sqft 3 Bedroom Penthouse #05-90

AC LEDGE BALCONY BEDROOM 2  $\bigcirc$ BEDROOM 1 DINING LIVING  $\bigcirc$ •~ KITCHENETTE VOID BELOV  $\square$ BATH HS SH ŀ LOWER