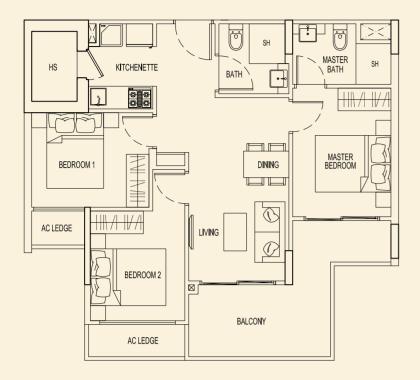

**TYPE 79 C** 77 sqm / 829 sqft 3 Bedroom #02-46 #03-46 #04-46

**TYPE 79 B** 54 sqm / 581 sqft 2 Bedroom #02-45 #03-45 #04-45

TYPE 79 D 77 sqm / 829 sqft

3 Bedroom #02-47 #03-47 #04-47

**TYPE 79 E** 77 sqm / 829 sqft 3 Bedroom #02-48 #03-48 #04-48

**TYPE 79 F** 77 sqm / 829 sqft 3 Bedroom #02-49 #03-49 #04-49