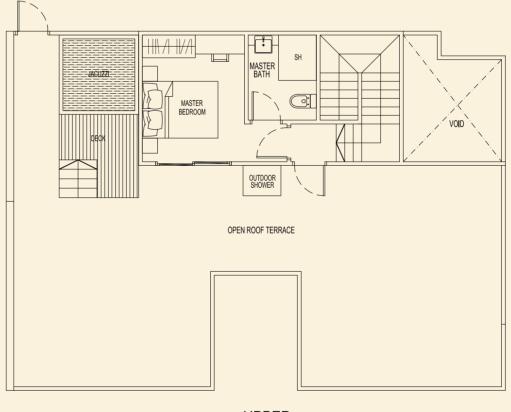

164 sqm / 1765 sqft

3 Bedroom Penthouse

LOWER

AC LEDGE

BALCONY

UPPER

SH MASTER OUTDOOR OUTDOOR OPEN ROOF TERRACE

UPPER