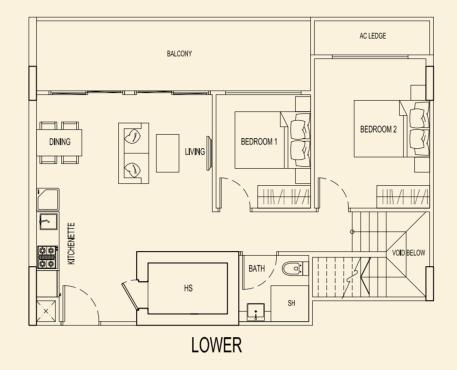

**TYPE 89 C1** 159 sqm / 1711 sqft 3 Bedroom + Study Penthouse #05-89 **TYPE 89 D1** 164 sqm / 1765 sqft 3 Bedroom Penthouse #05-90

AC LEDGE BALCONY BEDROOM 2  $\bigcirc$ BEDROOM 1 DINING LIVING  $\bigcirc$ •~ KITCHENETTE VOID BELOV  $\square$ BATH HS SH ŀ LOWER