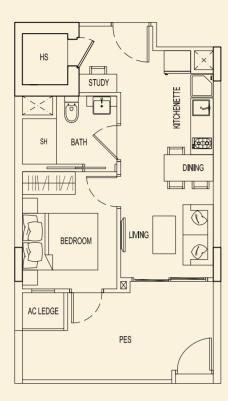

**TYPE 75 B2** 49 sqm / 527 sqft 1 Bedroom + PES

#01-22

TYPE 75 C2 48 sqm / 517 sqft 1 Bedroom + PES #01-23

TYPE 75 D2 51 sqm / 549 sqft

1 Bedroom + PES #01-24

BLOCK 75

Ν

75 A2 75 B2

**TYPE 75 E2** 47 sqm / 506 sqft 1 Bedroom + PES #01-25

TYPE 75 G2 47 sqm / 506 sqft 1 Bedroom + PES #01-27

**TYPE 75 F2** 51 sqm / 549 sqft 1 Bedroom + PES #01-26

**TYPE 75 H2** 51 sqm / 549 sqft

1 Bedroom + PES #01-28