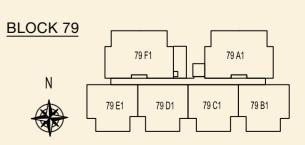

## **TYPE 79 G2** 70 sqm / 753 sqft 2 Bedroom + PES #01-50

TYPE 79 F2 90 sqm / 969 sqft 3 Bedroom + PES #01-49

**TYPE 79 H2** 69 sqm / 743 sqft 2 Bedroom + PES #01-51

**TYPE 79 A** 54 sqm / 581 sqft 2 Bedroom #02-44 #03-44 #04-44