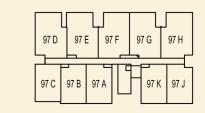

## BLOCK 97

**TYPE 97 A1** 118 sqm / 1270 sqft 2 Bedroom Penthouse #05-130

LOWER

**TYPE 97 B1** 117 sqm / 1259 sqft 2 Bedroom Penthouse #05-131

LOWER

UPPER

UPPER

## BLOCK 97

**TYPE 97 C1** 159 sqm / 1711 sqft 3 Bedroom + Study Penthouse #05-132

LOWER

LOWER

**TYPE 97 E1** 215 sqm / 2314 sqft 5 Bedroom Penthouse #05-134

LOWER

**TYPE 97 F1** 178 sqm / 1916 sqft 3 Bedroom Penthouse #05-135