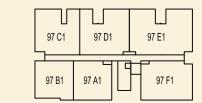

## BLOCK 97

**TYPE 97 A1** 118 sqm / 1270 sqft 2 Bedroom Penthouse #05-130

LOWER

**TYPE 97 B1** 117 sqm / 1259 sqft 2 Bedroom Penthouse #05-131

LOWER

UPPER

UPPER

## BLOCK 97

**TYPE 97 C1** 159 sqm / 1711 sqft 3 Bedroom + Study Penthouse #05-132

LOWER

LOWER

**TYPE 97 E1** 215 sqm / 2314 sqft 5 Bedroom Penthouse #05-134

LOWER

**TYPE 97 F1** 178 sqm / 1916 sqft 3 Bedroom Penthouse #05-135