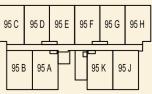

## BLOCK 95

**TYPE 95 A1** 164 sqm / 1765 sqft 3 Bedroom Penthouse #05-120

LOWER

UPPER

BLOCK 95

Ν

**TYPE 95 C1** 164 sqm / 1765 sqft 3 Bedroom Penthouse #05-122

LOWER