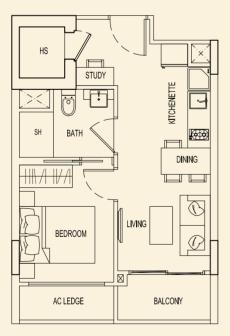

**TYPE 95 B2** 48 sqm / 517 sqft 1 Bedroom + PES #01-121

**TYPE 95 D2** 47 sqm / 506 sqft 1 Bedroom + PES #01-123

BLOCK 95

**TYPE 95 E2** 47 sqm / 506 sqft 1 Bedroom + PES #01-124

**TYPE 95 F2** 47 sqm / 506 sqft 1 Bedroom + PES #01-125

**TYPE 95 G2** 47 sqm / 506 sqft 1 Bedroom + PES #01-126

**TYPE 95 H2** 48 sqm / 517 sqft 1 Bedroom + PES #01-127

BLOCK 95

**TYPE 95 J2** 48 sqm / 517 sqft 1 Bedroom + PES #01-128

**TYPE 95 K2** 47 sqm / 506 sqft 1 Bedroom + PES #01-129