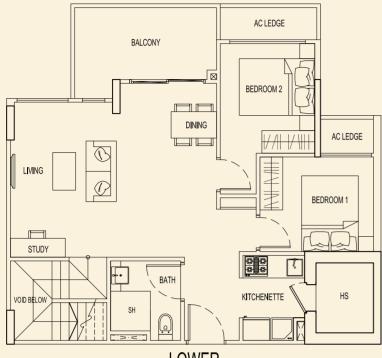

### **TYPE 87 E** 77 sqm / 829 sqft 3 Bedroom #02-83 #03-83 #04-83

### TYPE 87 F 77 sqm / 829 sqft 3 Bedroom #02-84 #03-84 #04-84