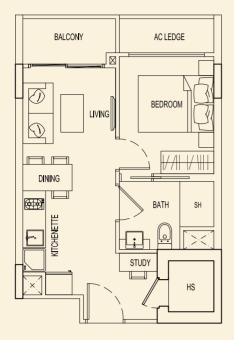

# **TYPE 71 C2** 51 sqm / 549 sqft 1 Bedroom + PES #01-03

**TYPE 71 B2** 48 sqm / 517 sqft 1 Bedroom + PES #01-02

**TYPE 71 D2** 47 sqm / 506 sqft 1 Bedroom + PES #01-04

BLOCK 71

Ν

# **TYPE 71 E2** 51 sqm / 549 sqft

1 Bedroom + PES #01-05

**TYPE 71 F2** 47 sqm / 506 sqft 1 Bedroom + PES #01-06

**TYPE 71 H2** 49 sqm / 527 sqft 1 Bedroom + PES #01-08

BLOCK 71

Ν

**TYPE 71 G2** 51 sqm / 549 sqft 1 Bedroom + PES #01-07

**TYPE 71 J2** 48 sqm / 517 sqft 1 Bedroom + PES #01-09

TYPE 71 K2 47 sqm / 506 sqft 1 Bedroom + PES #01-10