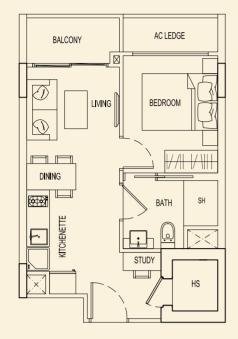

**TYPE 75 B2** 49 sqm / 527 sqft 1 Bedroom + PES

#01-22

TYPE 75 C2 48 sqm / 517 sqft 1 Bedroom + PES #01-23

TYPE 75 D2 51 sqm / 549 sqft

1 Bedroom + PES #01-24

BLOCK 75

Ν

75 A2 75 B2