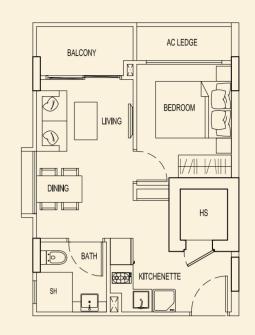

#### **TYPE 81 B2** 48 sqm / 517 sqft 1 Bedroom + PES #01-53

#### TYPE 81 A 40 sqm / 431 sqft 1 Bedroom #02-52 #03-52 #04-52