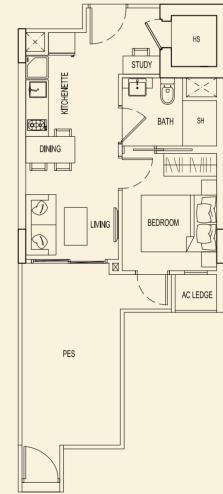

LOWER



BLOCK 73

Ν



**TYPE 73 E1** 216 sqm / 2325 sqft 5 Bedroom Penthouse #05-15







UPPER

BLOCK 73



The above plans are subject to changes as maybe approved by relevant authorities. Plans are not drawn to scale.



BLOCK 73

Ν









**TYPE 73 F1** 178 sqm / 1916 sqft 3 Bedroom Penthouse #05-16 **TYPE 75 A2** 48 sqm / 517 sqft 1 Bedroom + PES #01-21



**TYPE 75 B2** 49 sqm / 527 sqft 1 Bedroom + PES

#01-22



TYPE 75 C2 48 sqm / 517 sqft 1 Bedroom + PES #01-23



TYPE 75 D2 51 sqm / 549 sqft

1 Bedroom + PES #01-24



BLOCK 75

Ν



75 A2 75 B2

**TYPE 75 E2** 47 sqm / 506 sqft 1 Bedroom + PES #01-25



TYPE 75 G2 47 sqm / 506 sqft 1 Bedroom + PES #01-27



**TYPE 75 F2** 51 sqm / 549 sqft 1 Bedroom + PES #01-26



**TYPE 75 H2** 51 sqm / 549 sqft

1 Bedroom + PES #01-28



BLOCK 75



**TYPE 75 J2** 48 sqm / 517 sqft 1 Bedroom + PES #01-29



# **TYPE 75 K2** 48 sqm / 517 sqft 1 Bedroom + PES #01-30



## TYPE 75 L2 48 sqm / 517 sqft 1 Bedroom + PES #01-31



BLOCK 75



**TYPE 75 A** 40 sqm / 431 sqft 1 Bedroom #02-21 #03-21 #04-21



**TYPE 75 B** 40 sqm / 431 sqft 1 Bedroom #02-22 #03-22 #04-22



TYPE 75 C 40 sqm / 431 sqft 1 Bedroom #02-23 #03-23 #04-23



**TYPE 75 D** 40 sqm / 431 sqft

1 Bedroom #02-24 #03-24 #04-24



BLOCK 75



**TYPE 75 E** 40 sqm / 431 sqft 1 Bedroom #02-25 #03-25 #04-25



TYPE 75 G 40 sqm / 431 sqft 1 Bedroom #02-27 #03-27 #04-27



**TYPE 75 F** 40 sqm / 431 sqft 1 Bedroom #02-26 #03-26 #04-26



**TYPE 75 H** 40 sqm / 431 sqft

40 sqm / 431 sq 1 Bedroom #02-28 #03-28 #04-28



BLOCK 75





**TYPE 75 J** 40 sqm / 431 sqft