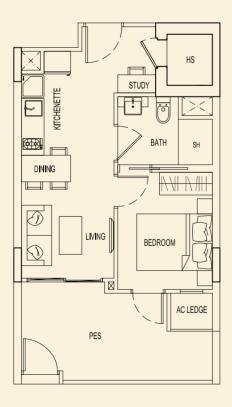

Ν

TYPE 71 E1 172 sqm / 1851 sqft 3 Bedroom Penthouse #05-05

BLOCK 71

**TYPE 73 A2** 48 sqm / 517 sqft 1 Bedroom + PES #01-11

**TYPE 73 B2** 49 sqm / 527 sqft 1 Bedroom + PES #01-12