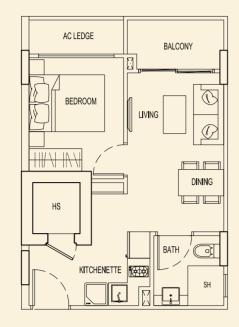

# TYPE 73 C2 51 sqm / 549 sqft 1 Bedroom + PES #01-13

# **TYPE 73 D2** 75 sqm / 807 sqft

2 Bedroom + PĖS #01-14

## BLOCK 73

Ν

TYPE 73 E2 71 sqm / 764 sqft 2 Bedroom + PES #01-15

TYPE 73 G2 71 sqm / 764 sqft 2 Bedroom + PES #01-17

**TYPE 73 F2** 75 sqm / 807 sqft

2 Bedroom + PES #01-16