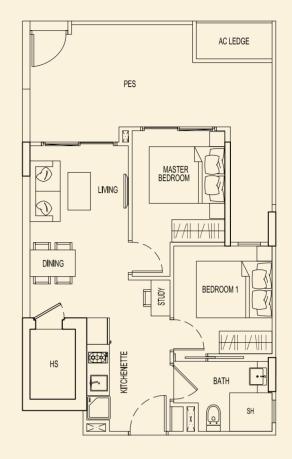

# SITE PLAN

TYPE 71 A2 47 sqm / 506 sqft 1 Bedroom + PES #01-01

# **TYPE 71 C2** 51 sqm / 549 sqft 1 Bedroom + PES #01-03

**TYPE 71 B2** 48 sqm / 517 sqft 1 Bedroom + PES #01-02

**TYPE 71 D2** 47 sqm / 506 sqft 1 Bedroom + PES #01-04

BLOCK 71

Ν