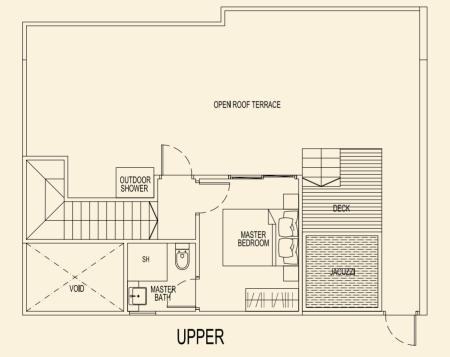

**TYPE 89 C1** 159 sqm / 1711 sqft 3 Bedroom + Study Penthouse #05-89 **TYPE 89 D1** 164 sqm / 1765 sqft 3 Bedroom Penthouse #05-90

AC LEDGE BALCONY BEDROOM 2  $\bigcirc$ BEDROOM 1 DINING LIVING  $\bigcirc$ •~ KITCHENETTE VOID BELOV  $\square$ BATH HS SH ŀ LOWER