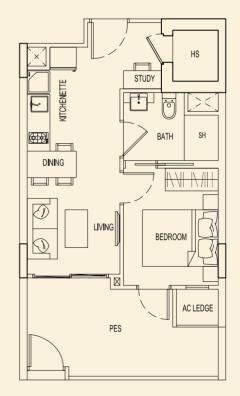

25 sqft 3 Bedroom Penthouse #05-82









LOWER





UPPER





LOWER



UPPER



TYPE 89 A2 47 sqm / 506 sqft 1 Bedroom + PES #01-87



**TYPE 89 B2** 47 sqm / 506 sqft 1 Bedroom + PES #01-88



**TYPE 89 C2** 49 sqm / 527 sqft 1 Bedroom + PES #01-89



**TYPE 89 D2** 49 sqm / 527 sqft 1 Bedroom + PES #01-90





**TYPE 89 E2** 47 sqm / 506 sqft 1 Bedroom + PES #01-91



**TYPE 89 F2** 47 sqm / 506 sqft 1 Bedroom + PES #01-92



**TYPE 89 G2** 47 sqm / 506 sqft 1 Bedroom + PES #01-93



**TYPE 89 H2** 47 sqm / 506 sqft 1 Bedroom + PES #01-94



BLOCK 89

Ν



TYPE 89 J2 47 sqm / 506 sqft 1 Bedroom + PES #01-95



TYPE 89 K2 49 sqm / 527 sqft 1 Bedroom + PES #01-96



### **TYPE 89 L2** 48 sqm / 517 sqft 1 Bedroom + PES #01-97



### TYPE 89 M2 47 sqm / 506 sqft

1 Bedroom + PES #01-98



## BLOCK 89 N 89 D2 89 E2 89 F2 89 G2 89 H2 89 J2 89 K2 89 C2 89 B2 89 A2 89 M2 89 L2

**TYPE 89 A** 40 sqm / 431 sqft 1 Bedroom #02-87 #03-87 #04-87



**TYPE 89 B** 40 sqm / 431 sqft 1 Bedroom #02-88 #03-88 #04-88



**TYPE 89 C** 40 sqm / 431 sqft 1 Bedroom #02-89 #03-89 #04-89



**TYPE 89 D** 40 sqm / 431 sqft 1 Bedroom #02-90 #03-90 #04-90



BLOCK 89

Ν



**TYPE 89 E** 40 sqm / 431 sqft 1 Bedroom #02-91 #03-91 #04-91



**TYPE 89 F** 40 sqm / 431 sqft 1 Bedroom #02-92 #03-92 #04-92



### **TYPE 89 G** 40 sqm / 431 sqft 1 Bedroom #02-93 #03-93 #04-93



**TYPE 89 H** 40 sqm / 431 sqft 1 Bedroom #02-94

#03-94 #04-94



### BLOCK 89



**TYPE 89 J** 40 sqm / 431 sqft 1 Bedroom #02-95 #03-95 #04-95



**TYPE 89 K** 40 sqm / 431 sqft 1 Bedroom #02-96 #03-96 #04-96



### **TYPE 89 L