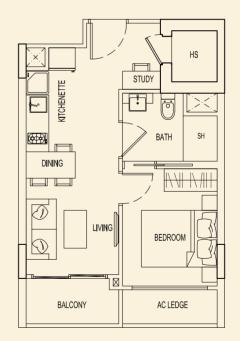

# **TYPE 71 E2** 51 sqm / 549 sqft

1 Bedroom + PES #01-05

**TYPE 71 F2** 47 sqm / 506 sqft 1 Bedroom + PES #01-06

**TYPE 71 H2** 49 sqm / 527 sqft 1 Bedroom + PES #01-08

BLOCK 71

Ν

**TYPE 71 G2** 51 sqm / 549 sqft 1 Bedroom + PES #01-07