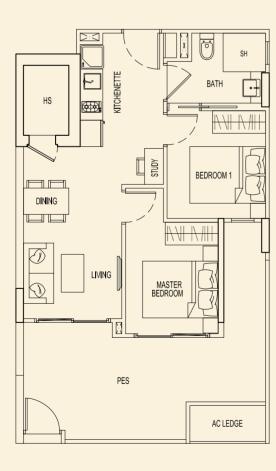

# **TYPE 71 C2** 51 sqm / 549 sqft 1 Bedroom + PES #01-03

**TYPE 71 B2** 48 sqm / 517 sqft 1 Bedroom + PES #01-02

**TYPE 71 D2** 47 sqm / 506 sqft 1 Bedroom + PES #01-04

BLOCK 71

Ν