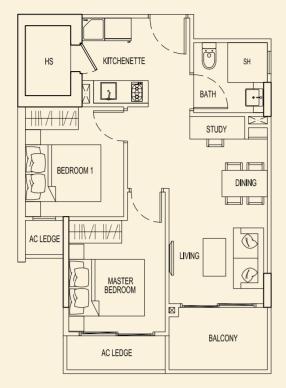

TYPE 83 A2 69 sqm / 743 sqft 2 Bedroom + PES #01-62

#### TYPE 83 C2 71 sqm / 764 sqft 2 Bedroom + PES #01-64

**TYPE 83 B2** 70 sqm / 753 sqft 2 Bedroom + PES #01-63

TYPE 83 D2 71 sqm / 764 sqft

2 Bedroom + PES #01-65

BLOCK 83

Ν

TYPE 83 E2 71 sqm / 764 sqft 2 Bedroom + PES #01-66

TYPE 83 G2 72 sqm / 775 sqft 2 Bedroom + PES #01-68

TYPE 83 F2 71 sqm / 764 sqft 2 Bedroom + PES #01-67

**SH 1** 15 sqm / 161 sqft #01-69

SH 2 31 sqm / 334 sqft #01-70