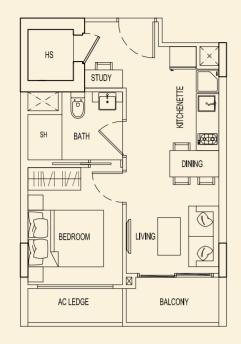

BLOCK 75

Ν



75 A2 75 B2

**TYPE 75 E2** 47 sqm / 506 sqft 1 Bedroom + PES #01-25



TYPE 75 G2 47 sqm / 506 sqft 1 Bedroom + PES #01-27



**TYPE 75 F2** 51 sqm / 549 sqft 1 Bedroom + PES #01-26



**TYPE 75 H2** 51 sqm / 549 sqft

1 Bedroom + PES #01-28



BLOCK 75



**TYPE 75 J2** 48 sqm / 517 sqft 1 Bedroom + PES #01-29



# **TYPE 75 K2** 48 sqm / 517 sqft 1 Bedroom + PES #01-30



## TYPE 75 L2 48 sqm / 517 sqft 1 Bedroom + PES #01-31



BLOCK 75



**TYPE 75 A** 40 sqm / 431 sqft 1 Bedroom #02-21 #03-21 #04-21



**TYPE 75 B** 40 sqm / 431 sqft 1 Bedroom #02-22 #03-22 #04-22



TYPE 75 C 40 sqm / 431 sqft 1 Bedroom #02-23 #03-23 #04-23



**TYPE 75 D** 40 sqm / 431 sqft

1 Bedroom #02-24 #03-24 #04-24



BLOCK 75



**TYPE 75 E** 40 sqm / 431 sqft 1 Bedroom #02-25 #03-25 #04-25



TYPE 75 G 40 sqm / 431 sqft 1 Bedroom #02-27 #03-27 #04-27



**TYPE 75 F** 40 sqm / 431 sqft 1 Bedroom #02-26 #03-26 #04-26



**TYPE 75 H** 40 sqm / 431 sqft

40 sqm / 431 sq 1 Bedroom #02-28 #03-28 #04-28



BLOCK 75





**TYPE 75 J** 40 sqm / 431 sqft 1 Bedroom #02-29 #03-29 #04-29



## **TYPE 75 L** 40 sqm / 431 sqft 1 Bedroom #02-31 #03-31 #04-31



**TYPE 75 K** 40 sqm / 431 sqft 1 Bedroom #02-30 #03-30 #04-30



BLOCK 75





**TYPE 75 A1** 164 sqm / 1765 sqft 3 Bedroom Penthouse #05-21





TYPE 75 B1 164 sqm / 1765 sqft 3 Bedroom Penthouse

#05-22

LOWER





UPPER

BLOCK 75

Ν



**TYPE 75 C1** 164 sqm / 1765 sqft 3 Bedroom Penthouse #05-23 **TYPE 75 D1** 164 sqm / 1765 sqft 3 Bedroom Penthouse #05-24





LOWER

LOWER



UPPER

UPPER

BLOCK 75

Ν



The above plans are subj