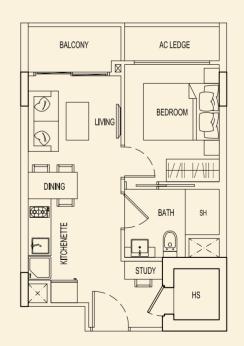

**TYPE 89 C1** 159 sqm / 1711 sqft 3 Bedroom + Study Penthouse #05-89 **TYPE 89 D1** 164 sqm / 1765 sqft 3 Bedroom Penthouse #05-90

AC LEDGE BALCONY BEDROOM 2  $\bigcirc$ BEDROOM 1 DINING LIVING  $\bigcirc$ •~ KITCHENETTE VOID BELOV  $\square$ BATH HS SH ŀ LOWER