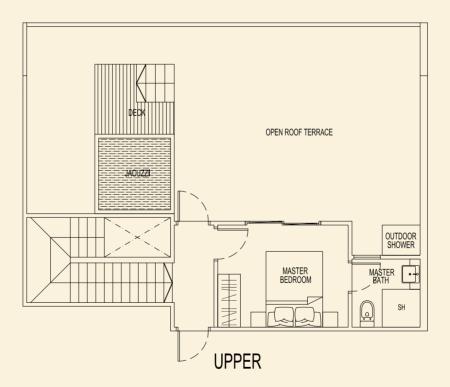

LOWER

BLOCK 71

71 E1 71 A1 71 A1

**TYPE 71 C1** 164 sqm / 1765 sqft 3 Bedroom Penthouse #05-03 TYPE 71 D1 159 sqm / 1711 sqft 3 Bedroom + Study Penthouse #05-04

LOWER

LOWER

UPPER

UPPER