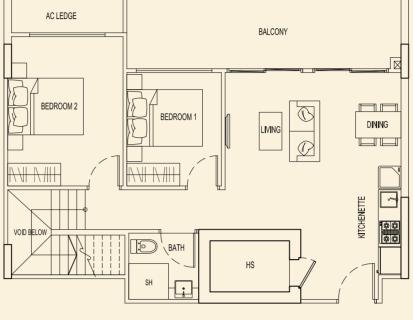

# SITE PLAN

TYPE 71 A2 47 sqm / 506 sqft 1 Bedroom + PES #01-01

# **TYPE 71 C2** 51 sqm / 549 sqft 1 Bedroom + PES #01-03

**TYPE 71 B2** 48 sqm / 517 sqft 1 Bedroom + PES #01-02

**TYPE 71 D2** 47 sqm / 506 sqft 1 Bedroom + PES #01-04

BLOCK 71

Ν