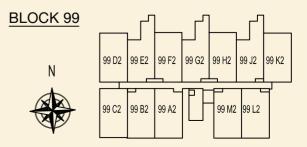

LOWER

UPPER

BLOCK 97

Ν

**TYPE 99 A2** 47 sqm / 506 sqft 1 Bedroom + PES #01-140

**TYPE 99 C2** 49 sqm / 527 sqft 1 Bedroom + PES #01-142

**TYPE 99 B2** 47 sqm / 506 sqft 1 Bedroom + PES #01-141

**TYPE 99 D2** 49 sqm / 527 sqft 1 Bedroom + PES #01-143