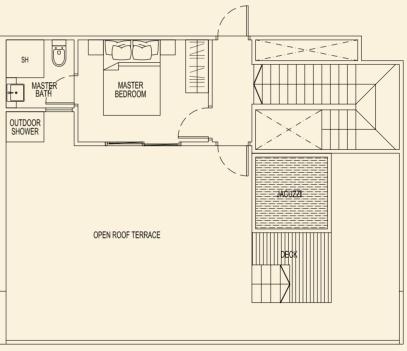

164 sqm / 1765 sqft

3 Bedroom Penthouse

LOWER

AC LEDGE

BALCONY

UPPER

SH MASTER OUTDOOR OUTDOOR OPEN ROOF TERRACE

UPPER