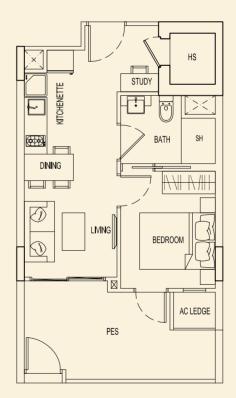

TYPE 99 E2 51 sqm / 549 sqft 1 Bedroom + PES #01-144

**TYPE 99 F2** 47 sqm / 506 sqft 1 Bedroom + PES #01-145

**TYPE 99 H2** 47 sqm / 506 sqft

1 Bedroom + PÉS #01-147

**TYPE 99 J2** 51 sqm / 549 sqft 1 Bedroom + PES #01-148 PES AC LEDGE ا⊠۱  $\bigcirc$ BEDROOM LIVING  $\mathcal{O}$ DINING BATH SH KITCHENETTE ļej ><~ STUDY HS ×