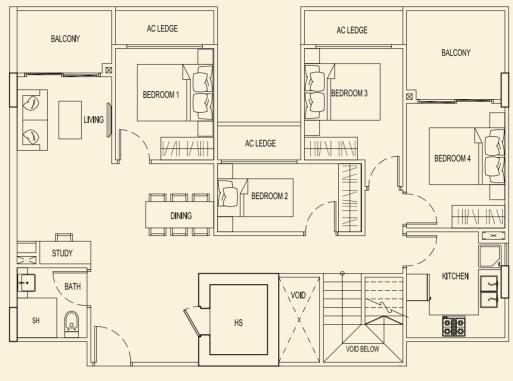

TYPE 91 A2 69 sqm / 743 sqft 2 Bedroom + PES #01-99

**TYPE 91 C2** 72 sqm / 775 sqft 2 Bedroom + PES #01-101

TYPE 91 B2 70 sqm / 753 sqft 2 Bedroom + PES #01-100

**TYPE 91 D2** 71 sqm / 764 sqft

2 Bedroom + PES #01-102

TYPE 91 E2 71 sqm / 764 sqft 2 Bedroom + PES #01-103

**TYPE 91 G2** 71 sqm / 764 sqft 2 Bedroom + PES #01-105

**TYPE 91 F2** 71 sqm / 764 sqft 2 Bedroom + PES #01-104

**TYPE 91 H2** 70 sqm / 753 sqft 2 Bedroom + PES #01-106

**TYPE 91 J2** 69 sqm / 743 sqft 2 Bedroom + PES #01-107

**TYPE 91 A** 54 sqm / 581 sqft 2 Bedroom #02-99 #03-99 #04-99