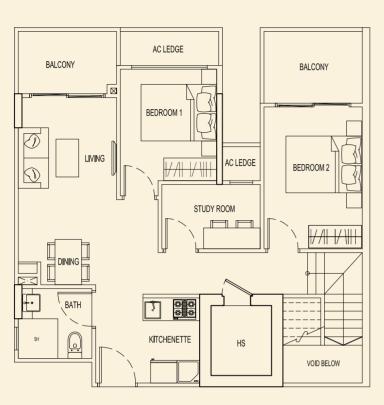

**TYPE 89 C1** 159 sqm / 1711 sqft 3 Bedroom + Study Penthouse #05-89 **TYPE 89 D1** 164 sqm / 1765 sqft 3 Bedroom Penthouse #05-90

AC LEDGE BALCONY BEDROOM 2  $\bigcirc$ BEDROOM 1 DINING LIVING  $\bigcirc$ •~ KITCHENETTE VOID BELOV  $\square$ BATH HS SH ŀ LOWER