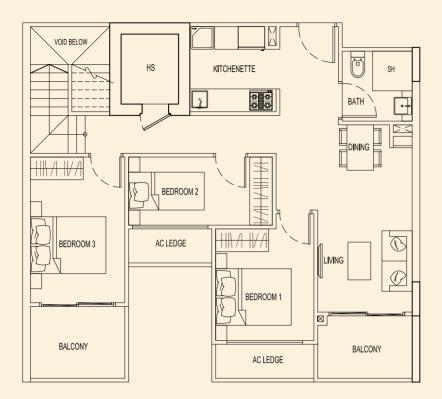

AC LEDGE

AC LEDGE

BEDROOM 1

**TYPE 75 F1** 118 sqm / 1270 sqft 2 Bedroom Penthouse #05-26

E

BALCONY

Ð

TYPE 77 A2 47 sqm / 506 sqft 1 Bedroom + PES #01-32