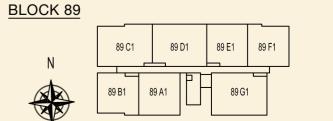

## BLOCK 89 N 89 D2 89 E2 89 F2 89 G2 89 H2 89 J2 89 K2 89 C2 89 B2 89 A2 89 M2 89 L2

**TYPE 89 A** 40 sqm / 431 sqft 1 Bedroom #02-87 #03-87 #04-87

**TYPE 89 B** 40 sqm / 431 sqft 1 Bedroom #02-88 #03-88 #04-88