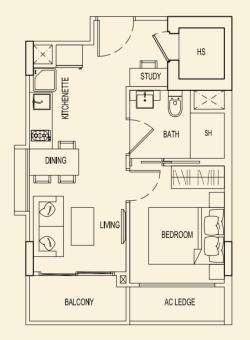

**TYPE 95 B2** 48 sqm / 517 sqft 1 Bedroom + PES #01-121

**TYPE 95 D2** 47 sqm / 506 sqft 1 Bedroom + PES #01-123

BLOCK 95

**TYPE 95 E2** 47 sqm / 506 sqft 1 Bedroom + PES #01-124

**TYPE 95 F2** 47 sqm / 506 sqft 1 Bedroom + PES #01-125

**TYPE 95 G2** 47 sqm / 506 sqft 1 Bedroom + PES #01-126

**TYPE 95 H2** 48 sqm / 517 sqft 1 Bedroom + PES #01-127

BLOCK 95

**TYPE 95 J2** 48 sqm / 517 sqft 1 Bedroom + PES #01-128

**TYPE 95 K2** 47 sqm / 506 sqft 1 Bedroom + PES #01-129