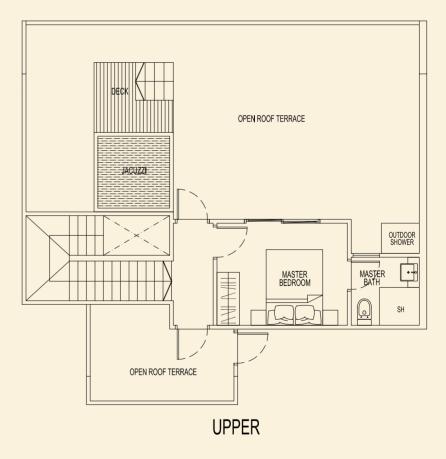

## BLOCK 95

**TYPE 95 A1** 164 sqm / 1765 sqft 3 Bedroom Penthouse #05-120

LOWER

UPPER

BLOCK 95

Ν

**TYPE 95 C1** 164 sqm / 1765 sqft 3 Bedroom Penthouse #05-122

LOWER