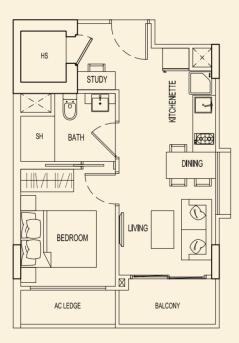

# **TYPE 71 C2** 51 sqm / 549 sqft 1 Bedroom + PES #01-03

**TYPE 71 B2** 48 sqm / 517 sqft 1 Bedroom + PES #01-02

**TYPE 71 D2** 47 sqm / 506 sqft 1 Bedroom + PES #01-04

BLOCK 71

Ν