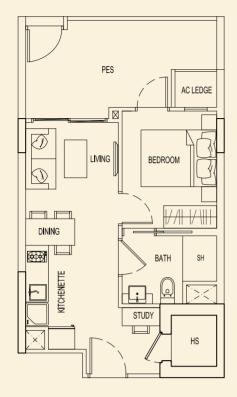

Higher Level
- 35. Serene Garden
- 36. Spa Pool with Jacuzzi and Aqua Beds
- 37. Wading Pool
- 38. Water Jets
- 39. Splash Corner
- Children Pavilion 40.
- 41. Marina BBQ Area

#### ROSEWOOD BAY

- 42. Lounge Bar
- 43. Lounge Pool
- Chill-out Deck 44.
- 45. Palm Oasis
- 46. Lake Deck 47. Wet Deck
- Lake Pool with Floating Island 48.
- Alfresco Lounge Deck 49.
- Hammock Bay 50.
- Hydrotherapy Jet Pool 51.
- Bay Relaxation Pavilion 52.

#### ROSEWOOD REFLECTION

- 53. Kid's Adventure Zone
- 54. Children's Playground
- 55. Outdoor Fitness Station
- 56. Spa Pool with Jacuzzi and Aqua Beds
- 57. Wellness Garden
- 58. Yoga Pavilion
- 59. Sunken Lounge
- 60. Aromatherapy Pool
- 61. Meditation Pavilion
- 62. Outdoor Living





# SITE PLAN





TYPE 71 A2 47 sqm / 506 sqft 1 Bedroom + PES #01-01



# **TYPE 71 C2** 51 sqm / 549 sqft 1 Bedroom + PES #01-03



**TYPE 71 B2** 48 sqm / 517 sqft 1 Bedroom + PES #01-02



**TYPE 71 D2** 47 sqm / 506 sqft 1 Bedroom + PES #01-04



BLOCK 71

Ν



# **TYPE 71 E2** 51 sqm / 549 sqft

1 Bedroom + PES #01-05



**TYPE 71 F2** 47 sqm / 506 sqft 1 Bedroom + PES #01-06



**TYPE 71 H2** 49 sqm / 527 sqft 1 Bedroom + PES #01-08



BLOCK 71

Ν



**TYPE 71 G2** 51 sqm / 549 sqft 1 Bedroom + PES #01-07



**TYPE 71 J2** 48 sqm / 517 sqft 1 Bedroom + PES #01-09



TYPE 71 K2 47 sqm / 506 sqft 1 Bedroom + PES #01-10





## **TYPE 71 A** 40 sqm / 431 sqft 1 Bedroom #02-01 #03-01 #04-01



## **TYPE 71 B** 40 sqm / 431 sqft 1 Bedroom #02-02 #03-02 #04-02



BLOCK 71





**TYPE 71 C** 40 sqm / 431 sqft 1 Bedroom #02-03 #03-03 #04-03



**TYPE 71 D** 40