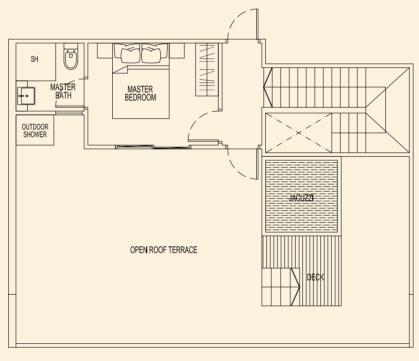

164 sqm / 1765 sqft

3 Bedroom Penthouse

LOWER

AC LEDGE

BALCONY

UPPER

SH MASTER OUTDOOR OUTDOOR OPEN ROOF TERRACE

UPPER