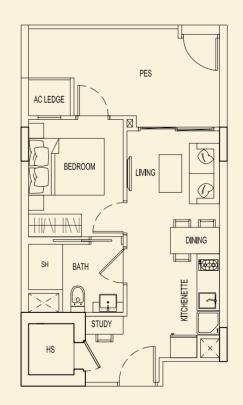

**TYPE 71 J2** 48 sqm / 517 sqft 1 Bedroom + PES #01-09

TYPE 71 K2 47 sqm / 506 sqft 1 Bedroom + PES #01-10