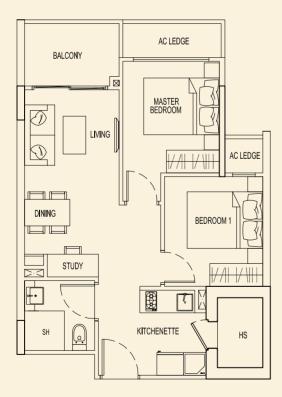

# **TYPE 71 C2** 51 sqm / 549 sqft 1 Bedroom + PES #01-03

**TYPE 71 B2** 48 sqm / 517 sqft 1 Bedroom + PES #01-02

**TYPE 71 D2** 47 sqm / 506 sqft 1 Bedroom + PES #01-04

BLOCK 71

Ν

# **TYPE 71 E2** 51 sqm / 549 sqft

1 Bedroom + PES #01-05

**TYPE 71 F2** 47 sqm / 506 sqft 1 Bedroom + PES #01-06

**TYPE 71 H2** 49 sqm / 527 sqft 1 Bedroom + PES #01-08

BLOCK 71

Ν

**TYPE 71 G2** 51 sqm / 549 sqft 1 Bedroom + PES #01-07