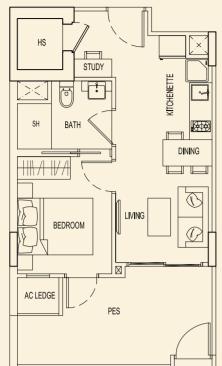

# **TYPE 71 C2** 51 sqm / 549 sqft 1 Bedroom + PES #01-03

**TYPE 71 B2** 48 sqm / 517 sqft 1 Bedroom + PES #01-02

**TYPE 71 D2** 47 sqm / 506 sqft 1 Bedroom + PES #01-04

BLOCK 71

Ν