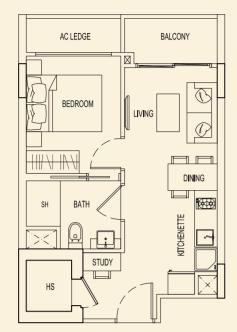

UPPER

Ν

**TYPE 93 A2** 47 sqm / 506 sqft 1 Bedroom + PES #01-108

**TYPE 93 C2** 49 sqm / 527 sqft 1 Bedroom + PES #01-110

**TYPE 93 B2** 47 sqm / 506 sqft 1 Bedroom + PES #01-109

**TYPE 93 D2** 49 sqm / 527 sqft 1 Bedroom + PES #01-111