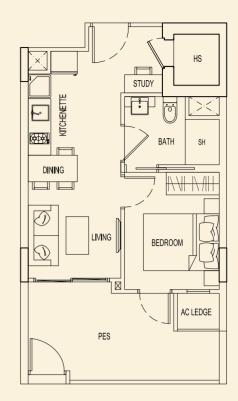

**TYPE 95 B2** 48 sqm / 517 sqft 1 Bedroom + PES #01-121

**TYPE 95 D2** 47 sqm / 506 sqft 1 Bedroom + PES #01-123

BLOCK 95

**TYPE 95 E2** 47 sqm / 506 sqft 1 Bedroom + PES #01-124

**TYPE 95 F2** 47 sqm / 506 sqft 1 Bedroom + PES #01-125