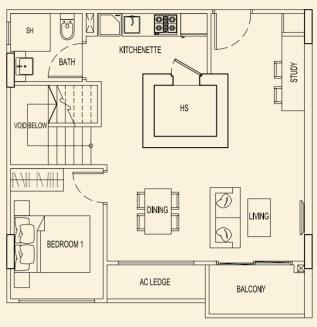

# **TYPE 71 C2** 51 sqm / 549 sqft 1 Bedroom + PES #01-03

**TYPE 71 B2** 48 sqm / 517 sqft 1 Bedroom + PES #01-02

**TYPE 71 D2** 47 sqm / 506 sqft 1 Bedroom + PES #01-04

BLOCK 71

Ν