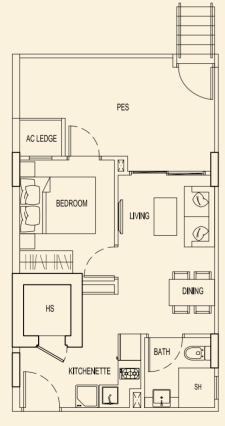

# **TYPE 71 E2** 51 sqm / 549 sqft

1 Bedroom + PES #01-05

**TYPE 71 F2** 47 sqm / 506 sqft 1 Bedroom + PES #01-06

**TYPE 71 H2** 49 sqm / 527 sqft 1 Bedroom + PES #01-08

BLOCK 71

Ν

**TYPE 71 G2** 51 sqm / 549 sqft 1 Bedroom + PES #01-07