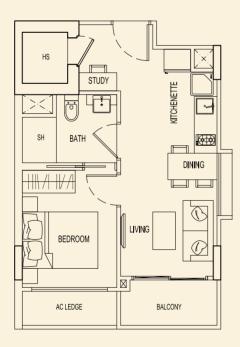

TYPE 97 G2 71 sqm / 764 sqft 2 Bedroom + PES #01-136

BEDROOM 1 HS KITCHENETTE HS KITCHENETTE HS KITCHENETTE HS KITCHENETTE

TYPE 97 J2 48 sqm / 517 sqft 1 Bedroom + PES #01-138

TYPE 97 K2 47 sqm / 506 sqft 1 Bedroom + PES #01-139