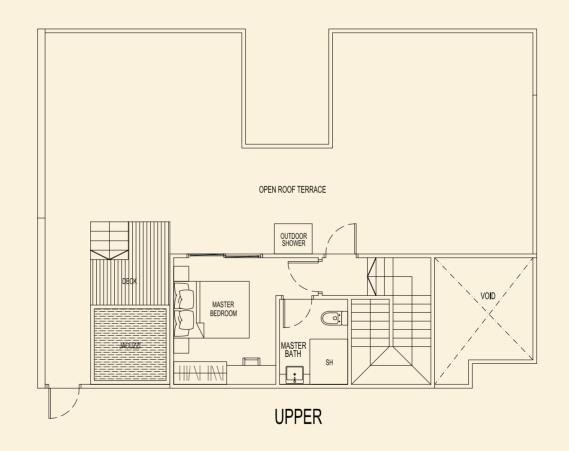

164 sqm / 1765 sqft

3 Bedroom Penthouse

LOWER

AC LEDGE

BALCONY

UPPER

SH MASTER OUTDOOR OUTDOOR OPEN ROOF TERRACE

UPPER