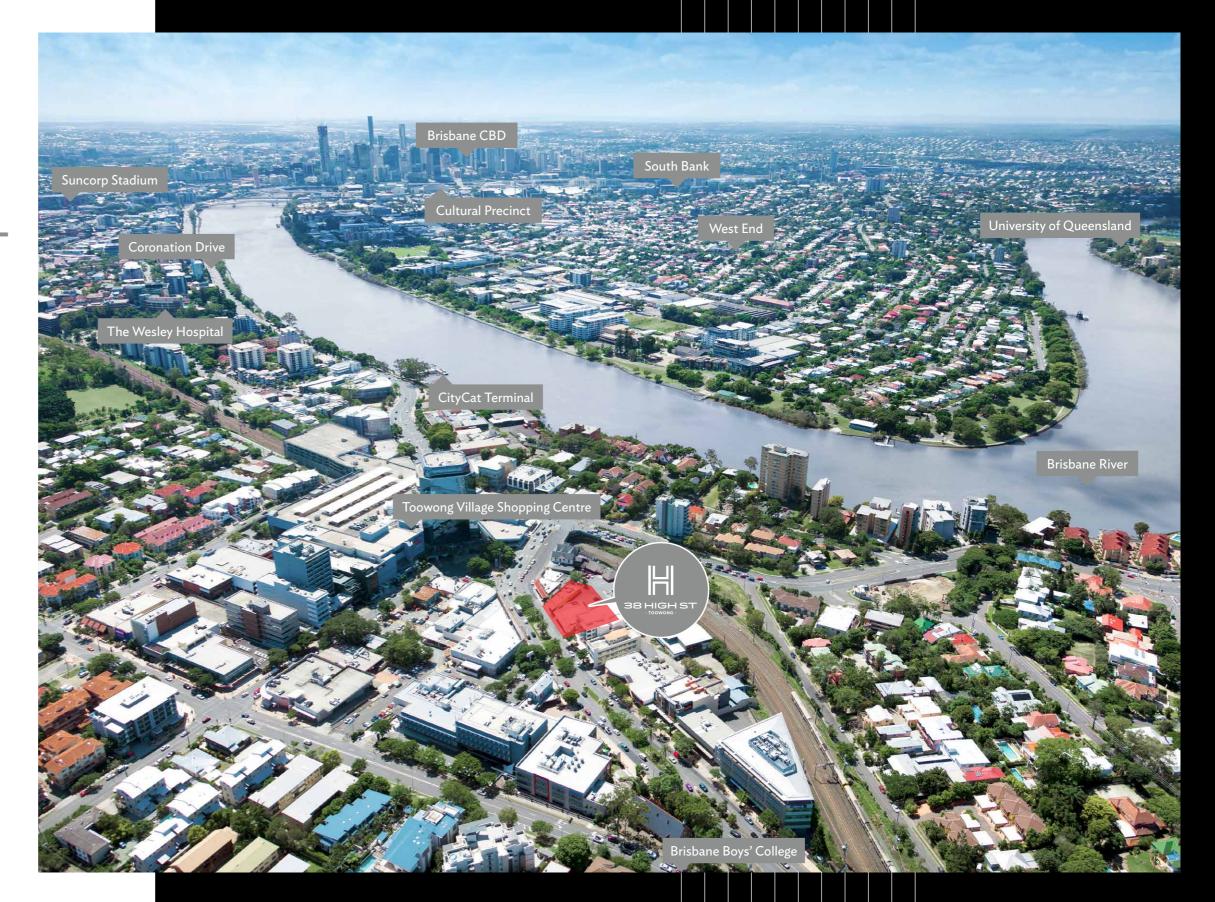

### A CITY FRINGE LOCATION LIKE NO OTHER

Toowong may be only four kilometres west from Brisbane's central business district but its charming village atmosphere and genuine community feel make it seem like it's a world away from the hustle and bustle. Yet this suburb still offers the convenience of being close to everything.

38 High Street's position in the heart of Toowong offers residents a city fringe location like no other.

Enjoy easy access to Toowong Village Shopping Centre which is home to David Jones, Coles and lots of speciality stores and business services, as well as Fitness First and Brisbane City Council's Toowong Library. Woolworths is also directly across the road from 38 High Street.

Dine in a different café or restaurant every night of the week – it's possible as there are so many to choose from in and around Toowong. Plus the famous Regatta Hotel and the Royal Exchange Hotel are within easy reach of 38 High Street; they are perfect destinations for those looking to enjoy a lazy Sunday afternoon. Brisbane's Wesley Hospital, the University of Queensland and Brisbane Boys' College are all close by. Toowong is a major transport node making to possible to travel by bus, train or ferry to these destinations and others near and far.

By road, Toowong can be accessed by Coronation Drive and Milton Road from the north and by Moggill Road and the Western Freeway to the south and west. Upon completion the latest addition to Brisbane's road tunnel network, Legacy Way, will minimise Toowong's peak-hour rush as it will divert commuters away from the suburb, further enhancing the suburb's village feel.