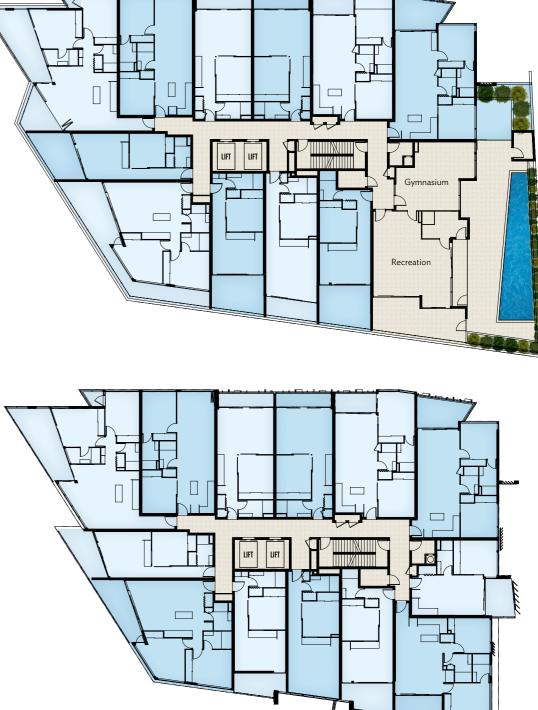

## METICULOUSLY DESIGNED

With its wide range of apartment configurations, 38 High Street has something to suit all budgets and life stages.

There are 136 one and two bedroom apartments available in varying sizes across 12 levels. All two bedroom apartments have two bathrooms. Most apartments have generous balconies and many boast city and river views. Whether entertaining or relaxing rest assured you will have plenty of room to move.

The common areas have been designed to allow you to make the most of life. Located on Level 2, residents will have exclusive access to a large swimming pool, fully-equipped gymnasium and recreation space.