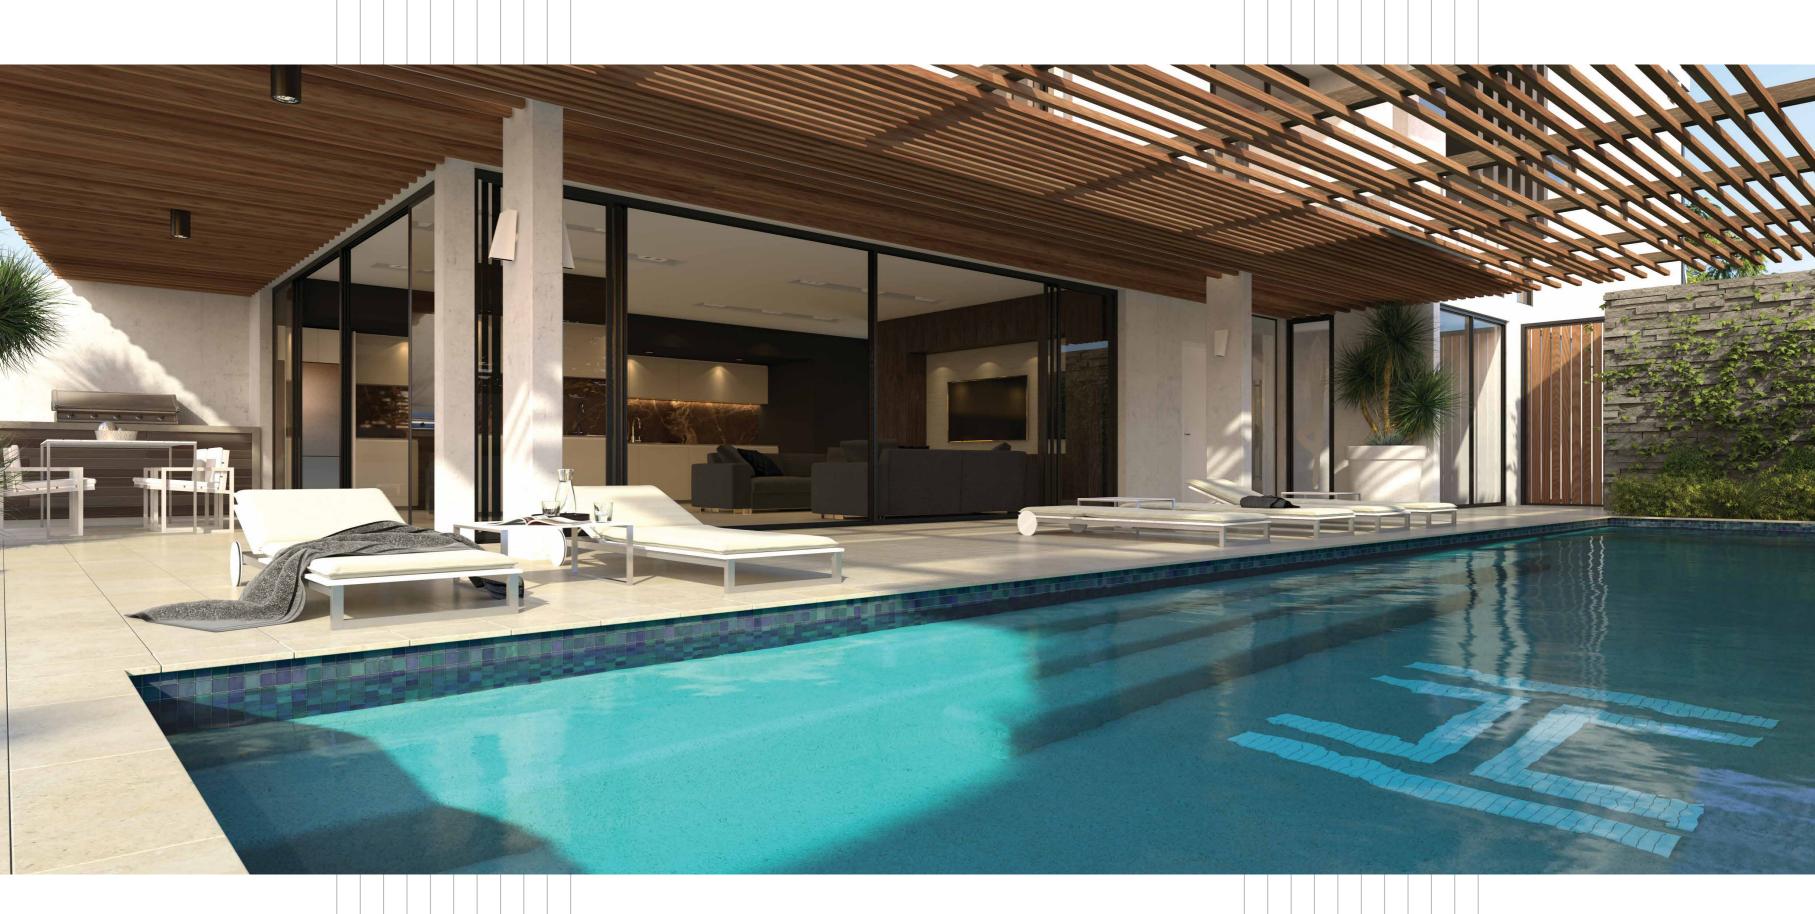

> At 38 High St resort style living is within your reach in the heart of Toowong Village

The common areas are spacious and include a pool, gymnasium and recreation space. 38 High Street's ground floor will not only feature a large, impressive and secure lobby, it will also be home to restaurants, cafés, boutiques and speciality shops.

The common areas have been designed to allow you to make the most of life. Located on Level 2, residents will have exclusive access to a large swimming pool, fully-equipped gymnasium and recreation space.