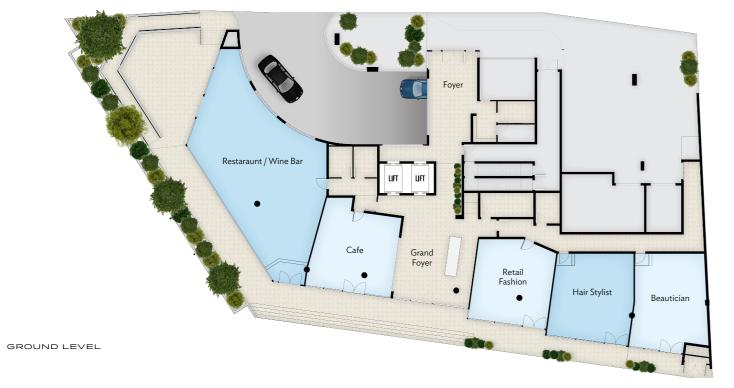

> At 38 High St resort style living is within your reach in the heart of Toowong Village

The common areas are spacious and include a pool, gymnasium and recreation space. 38 High Street's ground floor will not only feature a large, impressive and secure lobby, it will also be home to restaurants, cafés, boutiques and speciality shops.

## METICULOUSLY DESIGNED

With its wide range of apartment configurations, 38 High Street has something to suit all budgets and life stages.

There are 136 one and two bedroom apartments available in varying sizes across 12 levels. All two bedroom apartments have two bathrooms. Most apartments have generous balconies and many boast city and river views. Whether entertaining or relaxing rest assured you will have plenty of room to move.

High quality finishes, appliances and fittings feature throughout and have been selected for the style, functionality and longevity they offer.

- quality carpets and ceramic tiles
- reconstituted stone bench tops
- European hot plates, oven and dishwasher
- chrome tap ware
- ducted air conditioning
- neutral and natural colour palette
- 140 basement car parks