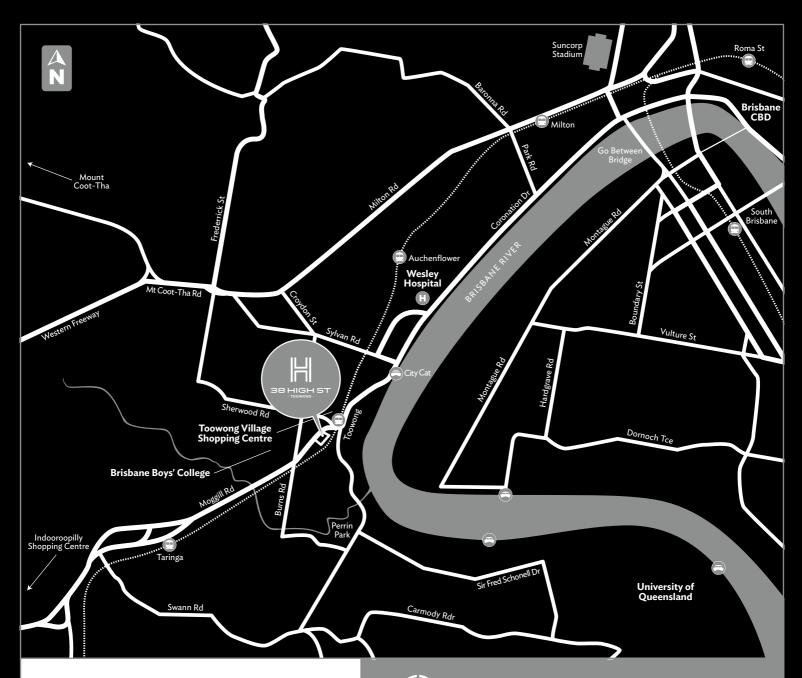

### A CITY FRINGE LOCATION LIKE NO OTHER

Toowong may be only four kilometres west from Brisbane's central business district but its charming village atmosphere and genuine community feel make it seem like it's a world away from the hustle and bustle. Yet this suburb still offers the convenience of being close to everything.

38 High Street's position in the heart of Toowong offers residents a city fringe location like no other.

Enjoy easy access to Toowong Village Shopping Centre which is home to David Jones, Coles and lots of speciality stores and business services, as well as Fitness First and Brisbane City Council's Toowong Library. Woolworths is also directly across the road from 38 High Street.

Dine in a different café or restaurant every night of the week – it's possible as there are so many to choose from in and around Toowong. Plus the famous Regatta Hotel and the Royal Exchange Hotel are within easy reach of 38 High Street; they are perfect destinations for those looking to enjoy a lazy Sunday afternoon. Brisbane's Wesley Hospital, the University of Queensland and Brisbane Boys' College are all close by. Toowong is a major transport node making to possible to travel by bus, train or ferry to these destinations and others near and far.

By road, Toowong can be accessed by Coronation Drive and Milton Road from the north and by Moggill Road and the Western Freeway to the south and west. Upon completion the latest addition to Brisbane's road tunnel network, Legacy Way, will minimise Toowong's peak-hour rush as it will divert commuters away from the suburb, further enhancing the suburb's village feel.

Cyclists have a choice of two main bicycle paths, one that starts at Coronation Drive and proceed towards the University of Queensland and the second that again starts from Coronation Drive but runs to and along the Western Freeway.