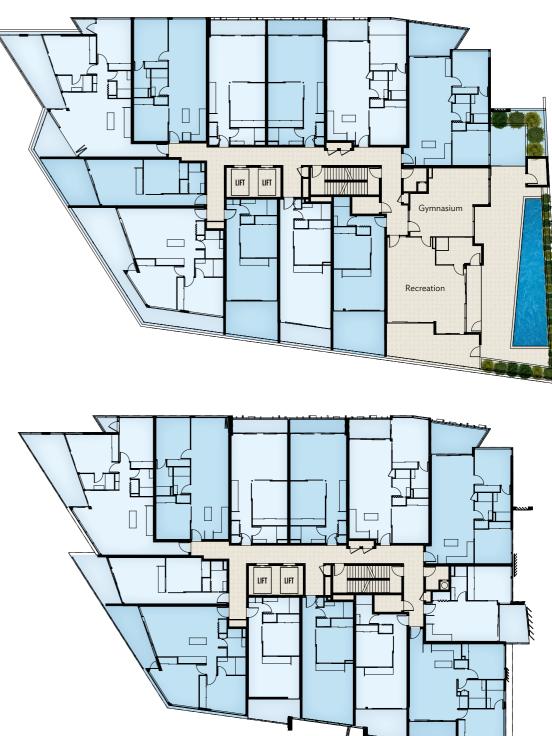

## METICULOUSLY DESIGNED

With its wide range of apartment configurations, 38 High Street has something to suit all budgets and life stages.

There are 136 one and two bedroom apartments available in varying sizes across 12 levels. All two bedroom apartments have two bathrooms. Most apartments have generous balconies and many boast city and river views. Whether entertaining or relaxing rest assured you will have plenty of room to move.

The common areas have been designed to allow you to make the most of life. Located on Level 2, residents will have exclusive access to a large swimming pool, fully-equipped gymnasium and recreation space.