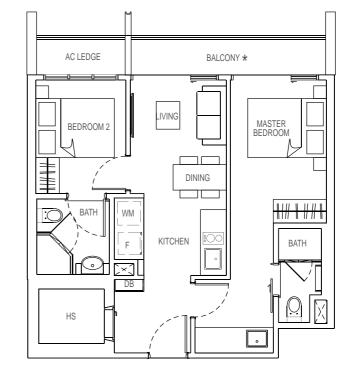

#### **TYPE B1 (MIRROR)** 2 bedroom

60 sqm

#05-04 #07-04

#09-04

2 bedroom

60 sqm

#03-04

## 2 bedroom 60 sqm

#05-05 #07-05 #09-05

**TYPE B1-T** 2 bedroom 60 sqm

#03-05

#04-04 #06-04 #08-04

60 sqm #04-06 #05-06 #06-06 #07-06

#08-06

#09-06

2 bedroom 57 sqm

#04-05 #06-05 #08-05

RESIDENCES

RISE @ OXLEY

THE