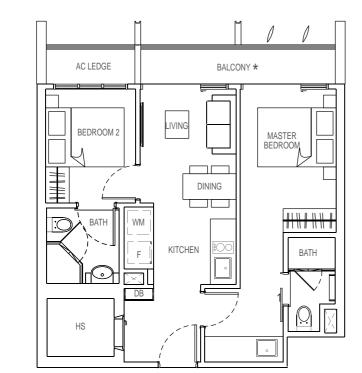

7-06

#08-06

#09-06



2 bedroom 57 sqm

#04-05 #06-05 #08-05









RESIDENCES

RISE @ OXLEY

THE



#### **TYPE B4** 2 bedroom

60 sqm

#03-10



**TYPE B6** 2 bedroom

60 sqm

#03-11



**TYPE B5** 2 bedroom 60 sqm #04-10 #05-10

#06-10

#07-10

#08-10

#09-10



**TYPE B7** 2 bedroom 60 sqm #04-11 #05-11 #06-11 #07-11 #08-11 #09-11





THE RISE @ OXLEY - RE

ູ

ш

SIDENC

#### **TYPE B8** 2 bedroom

60 sqm

#03-12



**TYPE B10** 2 bedroom

60 sqm

#03-13



**TYPE B9** 2 bedroom

60 sqm #04-12 #05-12 #06-12 #07-12 #08-12

#09-12

#10-12



| 2 bedroom<br>60 sqm                                      |
|----------------------------------------------------------|
| #04-13<br>#05-13<br>#06-13<br>#07-13<br>#08-13<br>#09-13 |



SITE BOUNDARY

#### **TYPE B12** 2 bedroom 60 sqm

#03-15



**TYPE C1-DK** 

3 bedroom - dual key 76 sqm

#03-08



**TYPE B13** 2 bedroom

S

Ш

SIDENC

ш

Ľ

≻ Ш

OXL

0

ш

Ш

н



| <b>TYPE C2-DK</b><br>3 bedroom - dual key<br>76 sqm |
|-----------------------------------------------------|
| #04-08                                              |
| #05-08                                              |
| #06-08                                              |
| #07-08                                              |
| #08-08                                              |
| #09-08                                              |
| #10-08                                              |







Note : Unit area includes A/C ledge &/or terrace &/or balcony &/or roof terrace where applicable. All plans are subject to amendments as approved by the relevant a