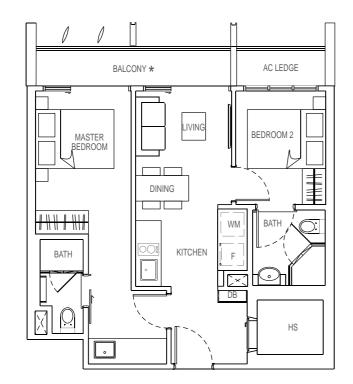

## **TYPE A1**

1 + 1 bedroom

43 sqm

#04-03 #05-03 #06-03 #07-03 #08-03

#09-03

**TYPE A2** 1 + 1 bedroom 43 sqm

#03-14

| <b>TYPE A3</b><br>1 + 1 bedroom<br>43 sqm |  |
|-------------------------------------------|--|
| #04-14                                    |  |
| #05-14                                    |  |
| #06-14                                    |  |
| #07-14                                    |  |
| #08-14                                    |  |
| #09-14                                    |  |

Note : Unit area includes A/C ledge &/or terrace &/or balcony &/or roof terrace where applicable. All plans are subject to amendments as approved by the relevant authorities. \* "The balcony shall not be enclosed. Only approved balcony screens are to be used. For an illustration of the approved balcony screen, please refer to page 42 of this brochure."