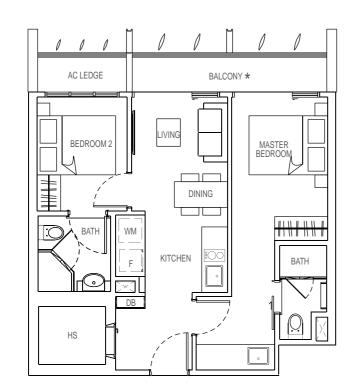

#### **TYPE B1 (MIRROR)** 2 bedroom

60 sqm

#05-04 #07-04

#09-04

2 bedroom

60 sqm

#03-04

## 2 bedroom 60 sqm

#05-05 #07-05 #09-05

**TYPE B1-T** 2 bedroom 60 sqm

#03-05

#04-04 #06-04 #08-04

60 sqm #04-06 #05-06 #06-06 #07-06

#08-06

#09-06

2 bedroom 57 sqm

#04-05 #06-05 #08-05

RESIDENCES

RISE @ OXLEY

THE