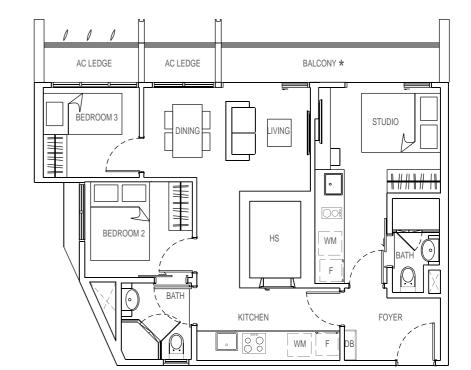

## TYPE PH3 (MIRROR)

4 bedroom 108 sqm

#10-04

HS ΛΙ DB  $\sum_{i=1}^{n}$ WM KITCHEN 0 BATH 1 DINING LIVING BEDROOM 4 BEDROOM 3 BALCONY \* AC LEDGE

LOWER FLOOR