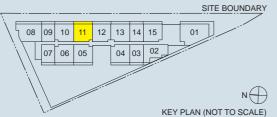

ш

## TYPE PH3 (MIRROR)

4 bedroom 108 sqm

#10-04



HS ΛΙ DB  $\sum_{i=1}^{n}$ WM KITCHEN 0 BATH 1 DINING LIVING BEDROOM 4 BEDROOM 3 BALCONY \* AC LEDGE

LOWER FLOOR

# SITE BOUNDARY

Note : Unit area includes A/C ledge &/or terrace &/or balcony &/or roof terrace where applicable. All plans are subject to amendments as approved by the relevant authorities. \* "The balcony shall not be enclosed. Only approved balcony screens are to be used. For an illustration of the approved balcony screen, please refer to page 42 of this brochure."

## **TYPE PH3**

4 bedroom 108 sqm

## #10-05





#### **TYPE PH4**

4 bedroom

### 111 sqm

#10-06



#### **TYPE PH5**

4 bedroom

95 sqm #10-10 #10-13



UPPER FLOOR







ш

#### **TYPE PH6**

4 bedroom 95 sqm

#10-11



UPPER FLOOR



LOWER FLOOR