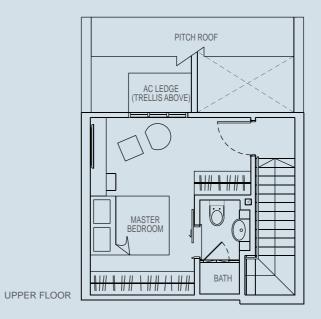

#### **TYPE PH5**

4 bedroom

95 sqm #10-10 #10-13

UPPER FLOOR

ш

#### **TYPE PH6**

4 bedroom 95 sqm

#10-11

UPPER FLOOR

LOWER FLOOR