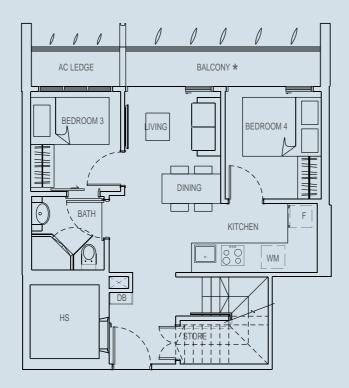

## TYPE PH3 (MIRROR)

4 bedroom 108 sqm

#10-04

HS ΛΙ DB  $\sum_{i=1}^{n}$ WM KITCHEN 0 BATH 1 DINING LIVING BEDROOM 4 BEDROOM 3 BALCONY \* AC LEDGE

LOWER FLOOR