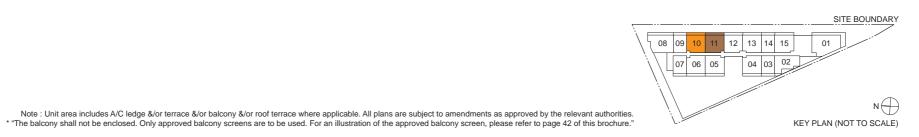

#09-12

#10-12

| 2 bedroom<br>60 sqm                                      |
|----------------------------------------------------------|
| #04-13<br>#05-13<br>#06-13<br>#07-13<br>#08-13<br>#09-13 |

SITE BOUNDARY

# SITE BOUNDARY

Note : Unit area includes A/C ledge &/or terrace &/or balcony &/or roof terrace where applicable. All plans are subject to amendments as approved by the relevant authorities. \* "The balcony shall not be enclosed. Only approved balcony screens are to be used. For an illustration of the approved balcony screen, please refer to page 42 of this brochure."