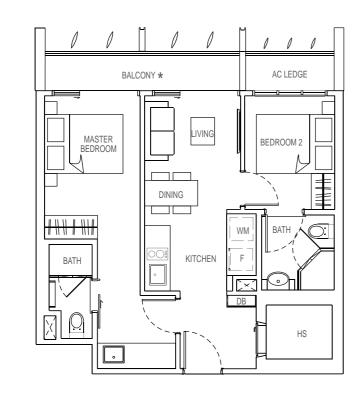

#### **TYPE A4** 1 + 1 bedroom 43 sqm

#04-07 #05-07 #06-07 #07-07 #08-07 #09-07 #10-07

**TYPE A4-T** 1 + 1 bedroom 43 sqm

#03-07

DINING KITCHEN F WM ⊅ DB HS STUDY 0 0 AC LEDGE BALCONY \*

**TYPE A5** 

1 + 1 bedroom

43 sqm

#03-09