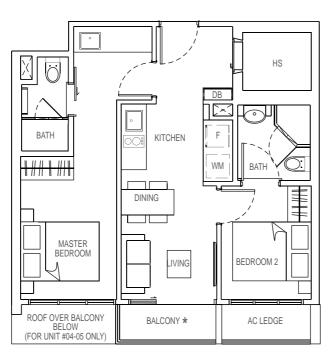

r balcony &/or roof terrace where applicable. All plans are subject to amendments as approved by the relevant authorities. \* "The balcony shall not be enclosed. Only approved balcony screens are to be used. For an illustration of the approved balcony screen, please refer to page 42 of this brochure."

ູ

## RESIDENCES @ OXLEY RISE THE

#### **TYPE A4** 1 + 1 bedroom 43 sqm

#04-07 #05-07 #06-07 #07-07 #08-07 #09-07 #10-07



**TYPE A4-T** 1 + 1 bedroom 43 sqm

#03-07





DINING KITCHEN F WM ⊅ DB HS STUDY 0 0 AC LEDGE BALCONY \*



**TYPE A5** 

1 + 1 bedroom

43 sqm

#03-09





#### **TYPE B1 (MIRROR)** 2 bedroom

60 sqm

#05-04 #07-04

#09-04



2 bedroom

60 sqm

#03-04



## 2 bedroom 60 sqm

#05-05 #07-05 #09-05



**TYPE B1-T** 2 bedroom 60 sqm

#03-05







#04-04 #06-04 #08-04





60 sqm #04-06 #05-06 #06-06 #07-06

#08-06

#09-06



2 bedroom 57 sqm

#04-05 #06-05 #08-05









RESIDENCES

RISE @ OXLEY

THE



#### **TYPE B4** 2 bedroom

60 sqm

#03-10



**TYPE B6** 2 bedroom

60 sqm

#03-11



**TYPE B5** 2 bedroom 60 sqm #04-10 #05-10

#06-10

#07-10

#08-10

#09-10



**TYPE B7** 2 bedroom 60 sqm #04-11 #05-11 #06-11 #07-11 #08-11 #09-11





THE RISE @ OXLEY - RE

ູ

ш

SIDENC

#### **TYPE B8** 2 bedroom

60 sqm

#03-12



**TYPE B10** 2 bedroom

60 sqm

#03-13



**TYPE B9** 2 bedroom

60 sqm #04-12 #05-12 #06-12 #07-12 #08-12

#09-12

#10-12



| 2 bedroom<br>60 sqm                                      |
|----------------------------------------------------------|
| #04-13<br>#05-13<br>#06-13<br>#07-13<br>#08-13<br>#09-13 |



SITE BOUNDARY

#### **TYP