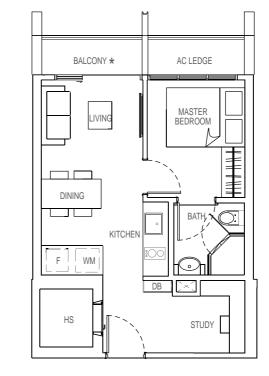

## **TYPE A1**

1 + 1 bedroom

43 sqm

#04-03 #05-03 #06-03 #07-03 #08-03

#09-03

**TYPE A2** 1 + 1 bedroom 43 sqm

#03-14

| <b>TYPE A3</b><br>1 + 1 bedroom<br>43 sqm |  |
|-------------------------------------------|--|
| #04-14                                    |  |
| #05-14                                    |  |
| #06-14                                    |  |
| #07-14                                    |  |
| #08-14                                    |  |
| #09-14                                    |  |

Note : Unit area includes A/C ledge &/or terrace &/or balcony &/or roof terrace where applicable. All plans are subject to amendments as approved by the relevant authorities. \* "The balcony shall not be enclosed. Only approved balcony screens are to be used. For an illustration of the approved balcony screen, please refer to page 42 of this brochure."