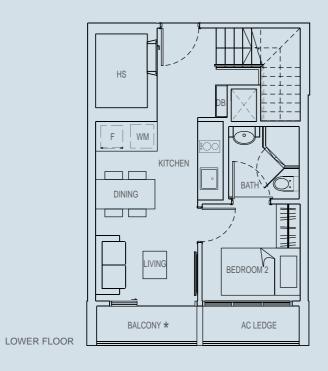

## TYPE PH3 (MIRROR)

4 bedroom 108 sqm

#10-04

HS ΛΙ DB  $\sum_{i=1}^{n}$ WM KITCHEN 0 BATH 1 DINING LIVING BEDROOM 4 BEDROOM 3 BALCONY \* AC LEDGE

LOWER FLOOR