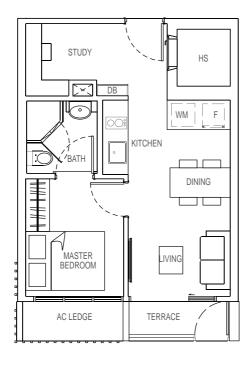

#### **TYPE A4** 1 + 1 bedroom 43 sqm

#04-07 #05-07 #06-07 #07-07 #08-07 #09-07 #10-07

**TYPE A4-T** 1 + 1 bedroom 43 sqm

#03-07

DINING KITCHEN F WM ⊅ DB HS STUDY 0 0 AC LEDGE BALCONY \*

**TYPE A5** 

1 + 1 bedroom

43 sqm

#03-09