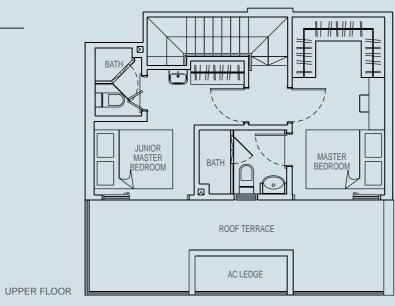

## TYPE PH3 (MIRROR)

4 bedroom 108 sqm

#10-04

HS ΛΙ DB  $\sum_{i=1}^{n}$ WM KITCHEN 0 BATH 1 DINING LIVING BEDROOM 4 BEDROOM 3 BALCONY \* AC LEDGE

LOWER FLOOR

## **TYPE PH3**

4 bedroom 108 sqm

## #10-05