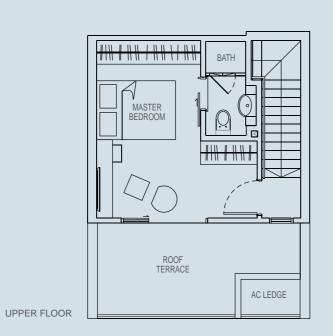

## TYPE PH3 (MIRROR)

4 bedroom 108 sqm

#10-04

HS ΛΙ DB  $\sum_{i=1}^{n}$ WM KITCHEN 0 BATH 1 DINING LIVING BEDROOM 4 BEDROOM 3 BALCONY \* AC LEDGE

LOWER FLOOR

## **TYPE PH3**

4 bedroom 108 sqm

## #10-05