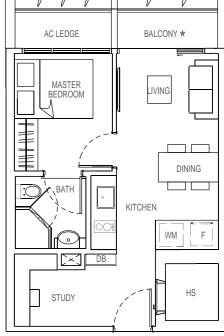

#### **TYPE A4** 1 + 1 bedroom 43 sqm

#04-07 #05-07 #06-07 #07-07 #08-07 #09-07 #10-07

**TYPE A4-T** 1 + 1 bedroom 43 sqm

#03-07

DINING KITCHEN F WM ⊅ DB HS STUDY 0 0 AC LEDGE BALCONY \*

**TYPE A5** 

1 + 1 bedroom

43 sqm

#03-09