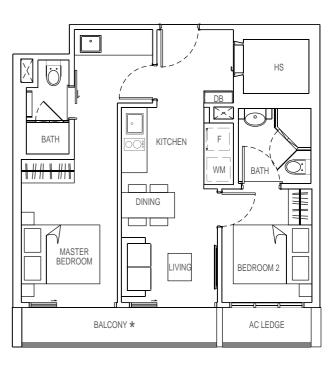

#### **TYPE B1 (MIRROR)** 2 bedroom

60 sqm

#05-04 #07-04

#09-04

2 bedroom

60 sqm

#03-04

## 2 bedroom 60 sqm

#05-05 #07-05 #09-05

**TYPE B1-T** 2 bedroom 60 sqm

#03-05

#04-04 #06-04 #08-04

60 sqm #04-06 #05-06 #06-06 #07-06

#08-06

#09-06