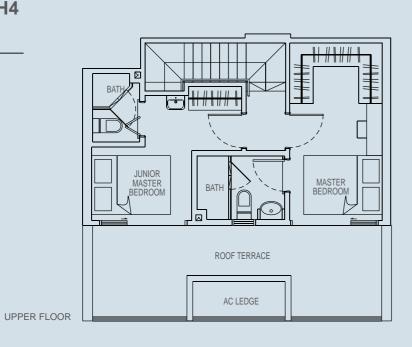

## TYPE PH3 (MIRROR)

4 bedroom 108 sqm

#10-04

HS ΛΙ DB  $\sum_{i=1}^{n}$ WM KITCHEN 0 BATH 1 DINING LIVING BEDROOM 4 BEDROOM 3 BALCONY \* AC LEDGE

LOWER FLOOR

## **TYPE PH3**

4 bedroom 108 sqm