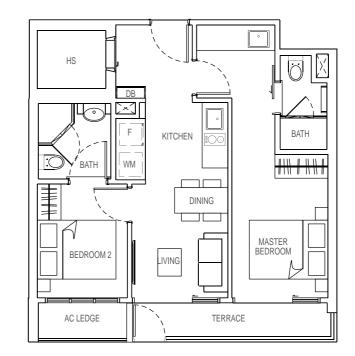

#### **TYPE B1 (MIRROR)** 2 bedroom

60 sqm

#05-04 #07-04

#09-04

2 bedroom

60 sqm

#03-04

## 2 bedroom 60 sqm

#05-05 #07-05 #09-05

**TYPE B1-T** 2 bedroom 60 sqm

#03-05

#04-04 #06-04 #08-04

60 sqm #04-06 #05-06 #06-06 #07-06

#08-06

#09-06