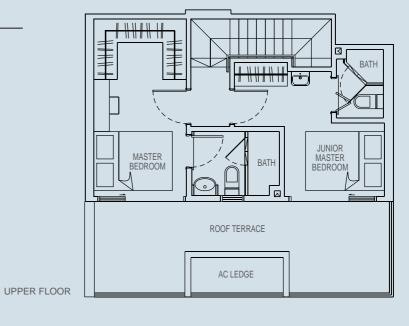

## TYPE PH3 (MIRROR)

4 bedroom 108 sqm

#10-04

HS ΛΙ DB  $\sum_{i=1}^{n}$ WM KITCHEN 0 BATH 1 DINING LIVING BEDROOM 4 BEDROOM 3 BALCONY \* AC LEDGE

LOWER FLOOR

## **TYPE PH3**

4 bedroom 108 sqm

## #10-05