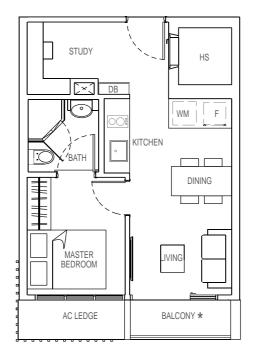

#### **TYPE A4** 1 + 1 bedroom 43 sqm

#04-07 #05-07 #06-07 #07-07 #08-07 #09-07 #10-07

**TYPE A4-T** 1 + 1 bedroom 43 sqm

#03-07

DINING KITCHEN F WM ⊅ DB HS STUDY 0 0 AC LEDGE BALCONY \*

**TYPE A5** 

1 + 1 bedroom

43 sqm

#03-09