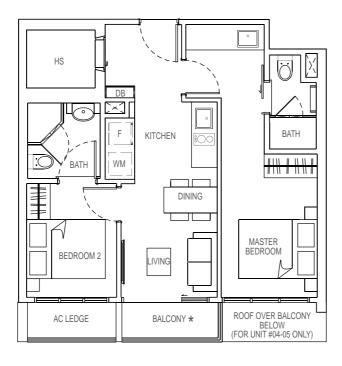

he relevant authorities. \* "The balcony shall not be enclosed. Only approved balcony screens are to be used. For an illustration of the approved balcony screen, please refer to page 42 of this brochure."

ູ

## RESIDENCES @ OXLEY RISE THE

#### **TYPE A4** 1 + 1 bedroom 43 sqm

#04-07 #05-07 #06-07 #07-07 #08-07 #09-07 #10-07



**TYPE A4-T** 1 + 1 bedroom 43 sqm

#03-07





DINING KITCHEN F WM ⊅ DB HS STUDY 0 0 AC LEDGE BALCONY \*



**TYPE A5** 

1 + 1 bedroom

43 sqm

#03-09





#### **TYPE B1 (MIRROR)** 2 bedroom

60 sqm

#05-04 #07-04

#09-04



2 bedroom

60 sqm

#03-04



## 2 bedroom 60 sqm

#05-05 #07-05 #09-05



**TYPE B1-T** 2 bedroom 60 sqm

#03-05







#04-04 #06-04 #08-04





60 sqm #04-06 #05-06 #06-06 #07-06

#08-06

#09-06



2 bedroom 57 sqm

#04-05 #06-05 #08-05









RESIDENCES

RISE @ OXLEY

THE



#### **TYPE B4** 2 bedroom

60 sqm

#03-10



**TYPE B6** 2 bedroom

60 sqm

#03-11



**TYPE B5** 2 bedroom 60 sqm #04-10 #05-10

#06-10

#07-10

#08-10

#09-10



**TYPE B7** 2 bedroom 60 sqm #04-11 #05-11 #06-11 #07-11 #08-11 #09-11





THE RISE @ OXLEY - RE

ູ

ш

SIDENC

#### **TYPE B8** 2 bedroom

60 sqm

#03-12



**TYPE B10** 2 bedroom

60 sqm

#03-13



**TYPE B9** 2 bedroom

60 sqm #04-12 #05-12 #06-12 #07-12 #08-12

#09-12

#10-12



| 2 bedroom<br>60 sqm                                      |
|----------------------------------------------------------|
| #04-13<br>#05-13<br>#06-13<br>#07-13<br>#08-13<br>#09-13 |



SITE BOUNDARY

#### **TYPE B12** 2 bedroom 60 sqm

#03-15



**TYPE C1-DK** 

3 bedroom - dual key 76 sqm

#03-08



**TYPE