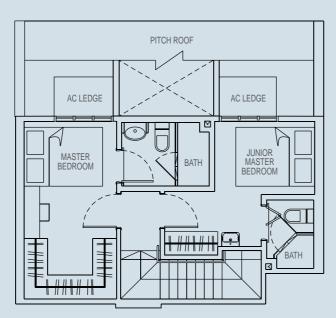

bedroom

70 sqm

#10-14









ш

## TYPE PH3 (MIRROR)

4 bedroom 108 sqm

#10-04



HS ΛΙ DB  $\sum_{i=1}^{n}$ WM KITCHEN 0 BATH 1 DINING LIVING BEDROOM 4 BEDROOM 3 BALCONY \* AC LEDGE

LOWER FLOOR

# SITE BOUNDARY

Note : Unit area includes A/C ledge &/or terrace &/or balcony &/or roof terrace where applicable. All plans are subject to amendments as approved by the relevant authorities. \* "The balcony shall not be enclosed. Only approved balcony screens are to be used. For an illustration of the approved balcony screen, please refer to page 42 of this brochure."

## **TYPE PH3**

4 bedroom 108 sqm

## #10-05





#### **TYPE PH4**

4 bedroom

### 111 sqm

#10-06



#### **TYPE PH5**

4 bedroom

95 sqm #10-10 #10-13



UPPER FLOOR







ш

#### **TYPE PH6**

4 bedroom 95 sqm

#10-11



UPPER FLOOR



LOWER FLOOR