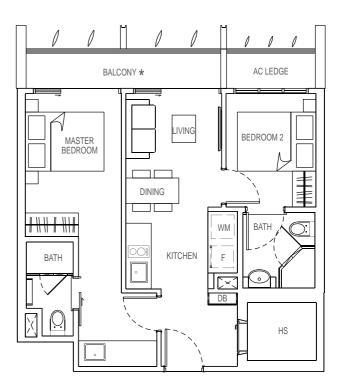

#### **TYPE B1 (MIRROR)** 2 bedroom

60 sqm

#05-04 #07-04

#09-04

2 bedroom

60 sqm

#03-04

## 2 bedroom 60 sqm

#05-05 #07-05 #09-05

**TYPE B1-T** 2 bedroom 60 sqm

#03-05

#04-04 #06-04 #08-04

60 sqm #04-06 #05-06 #06-06 #07-06

#08-06

#09-06