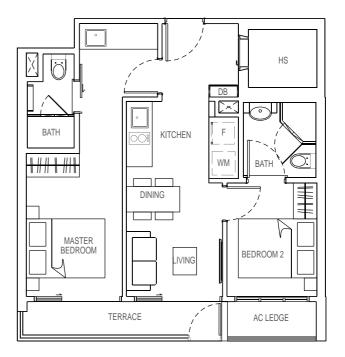

#### **TYPE B1 (MIRROR)** 2 bedroom

60 sqm

#05-04 #07-04

#09-04

2 bedroom

60 sqm

#03-04

## 2 bedroom 60 sqm

#05-05 #07-05 #09-05

**TYPE B1-T** 2 bedroom 60 sqm

#03-05

#04-04 #06-04 #08-04

60 sqm #04-06 #05-06 #06-06 #07-06

#08-06

#09-06