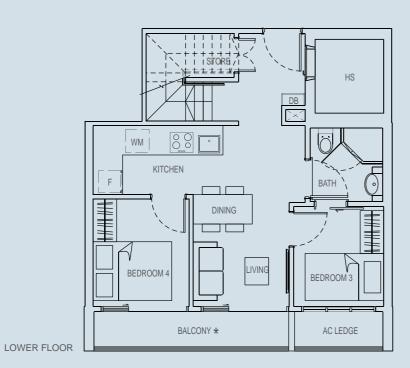

## TYPE PH3 (MIRROR)

4 bedroom 108 sqm

#10-04

HS ΛΙ DB  $\sum_{i=1}^{n}$ WM KITCHEN 0 BATH 1 DINING LIVING BEDROOM 4 BEDROOM 3 BALCONY \* AC LEDGE

LOWER FLOOR