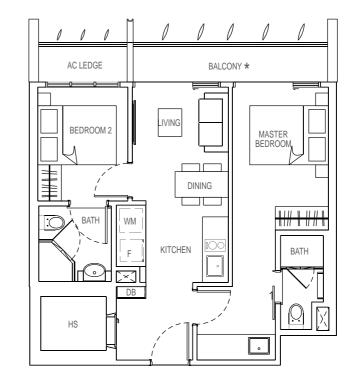

#### **TYPE B4** 2 bedroom

60 sqm

#03-10

**TYPE B6** 2 bedroom

60 sqm

#03-11

**TYPE B5** 2 bedroom 60 sqm #04-10 #05-10

#06-10

#07-10

#08-10

#09-10

**TYPE B7** 2 bedroom 60 sqm #04-11 #05-11 #06-11 #07-11 #08-11 #09-11

THE RISE @ OXLEY - RE

ູ

ш

SIDENC