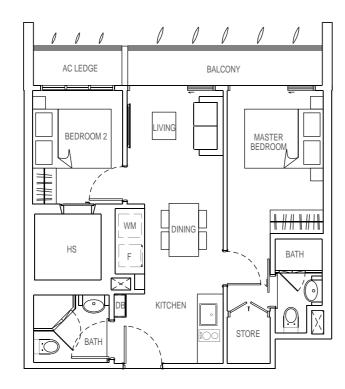

## **TYPE A1**

1 + 1 bedroom

43 sqm

#04-03 #05-03 #06-03 #07-03 #08-03

#09-03

**TYPE A2** 1 + 1 bedroom 43 sqm

#03-14

| <b>TYPE A3</b><br>1 + 1 bedroom<br>43 sqm |  |
|-------------------------------------------|--|
| #04-14                                    |  |
| #05-14                                    |  |
| #06-14                                    |  |
| #07-14                                    |  |
| #08-14                                    |  |
| #09-14                                    |  |

Note : Unit area includes A/C ledge &/or terrace &/or balcony &/or roof terrace where applicable. All plans are subject to amendments as approved by the relevant authorities. \* "The balcony shall not be enclosed. Only approved balcony screens are to be used. For an illustration of the approved balcony screen, please refer to page 42 of this brochure."