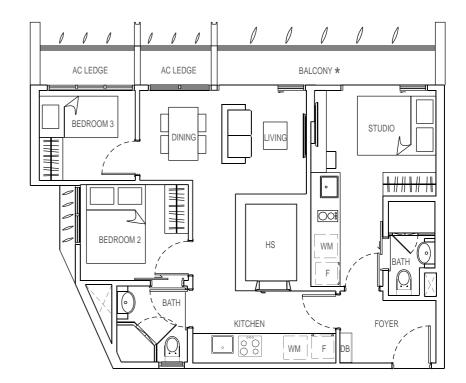

#### **TYPE B12** 2 bedroom 60 sqm

#03-15

**TYPE C1-DK** 

3 bedroom - dual key 76 sqm

#03-08

**TYPE B13** 2 bedroom

S

Ш

н

| <b>TYPE C2-DK</b><br>3 bedroom - dual key<br>76 sqm |
|-----------------------------------------------------|
| #04-08                                              |
| #05-08                                              |
| #06-08                                              |
| #07-08                                              |
| #08-08                                              |
| #09-08                                              |
| #10-08                                              |