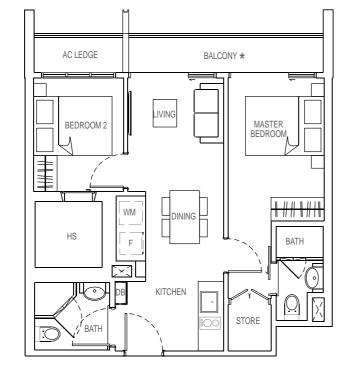

#### **TYPE B4** 2 bedroom

60 sqm

#03-10

**TYPE B6** 2 bedroom

60 sqm

#03-11

**TYPE B5** 2 bedroom 60 sqm #04-10 #05-10

#06-10

#07-10

#08-10

#09-10

**TYPE B7** 2 bedroom 60 sqm #04-11 #05-11 #06-11 #07-11 #08-11 #09-11

THE RISE @ OXLEY - RE

ູ

ш

SIDENC