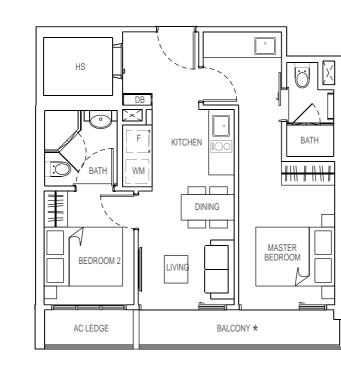

#### **TYPE B1 (MIRROR)** 2 bedroom

60 sqm

#05-04 #07-04

#09-04

2 bedroom

60 sqm

#03-04

## 2 bedroom 60 sqm

#05-05 #07-05 #09-05

**TYPE B1-T** 2 bedroom 60 sqm

#03-05

#04-04 #06-04 #08-04

60 sqm #04-06 #05-06 #06-06 #07-06

#08-06

#09-06