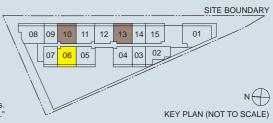

#### 2 bedroom 81 sqm

#10-03



**TYPE PH2** 2 bedroom

70 sqm

#10-14









ш

## TYPE PH3 (MIRROR)

4 bedroom 108 sqm

#10-04



HS ΛΙ DB  $\sum_{i=1}^{n}$ WM KITCHEN 0 BATH 1 DINING LIVING BEDROOM 4 BEDROOM 3 BALCONY \* AC LEDGE

LOWER FLOOR

# SITE BOUNDARY

Note : Unit area includes A/C ledge &/or terrace &/or balcony &/or roof terrace where applicable. All plans are subject to amendments as approved by the relevant authorities. \* "The balcony shall not be enclosed. Only approved balcony screens are to be used. For an illustration of the approved balcony screen, please refer to page 42 of this brochure."

## **TYPE PH3**

4 bedroom 108 sqm

## #10-05





#### **TYPE PH4**

4 bedroom

### 111 sqm

#10-06



#### **TYPE PH5**

4 bedroom

95 sqm #10-10 #10-13



UPPER FLOOR







ш

#### **TYPE PH6**

4 bedroom 95 sqm

#10-11



UPPER FLOOR



LOWER FLOOR