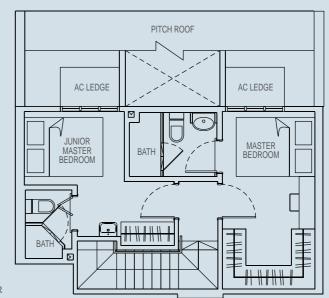

## TYPE PH3 (MIRROR)

4 bedroom 108 sqm

#10-04

HS ΛΙ DB  $\sum_{i=1}^{n}$ WM KITCHEN 0 BATH 1 DINING LIVING BEDROOM 4 BEDROOM 3 BALCONY \* AC LEDGE

LOWER FLOOR

## **TYPE PH3**

4 bedroom 108 sqm