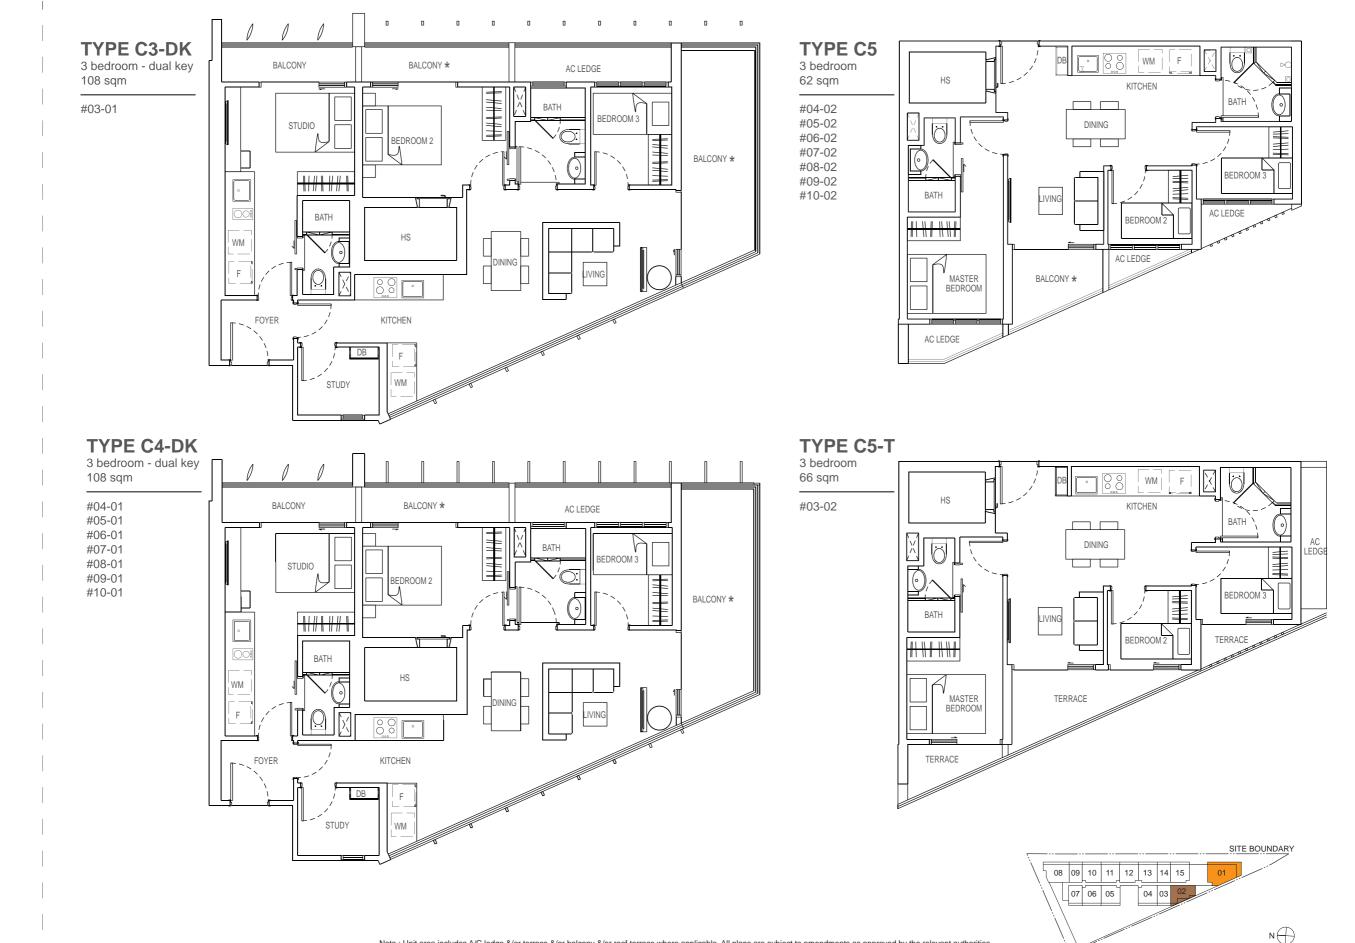

#### **TYPE B12** 2 bedroom 60 sqm

#03-15

**TYPE C1-DK** 

3 bedroom - dual key 76 sqm

#03-08

**TYPE B13** 2 bedroom

S

Ш

н

| <b>TYPE C2-DK</b><br>3 bedroom - dual key<br>76 sqm |
|-----------------------------------------------------|
| #04-08                                              |
| #05-08                                              |
| #06-08                                              |
| #07-08                                              |
| #08-08                                              |
| #09-08                                              |
| #10-08                                              |