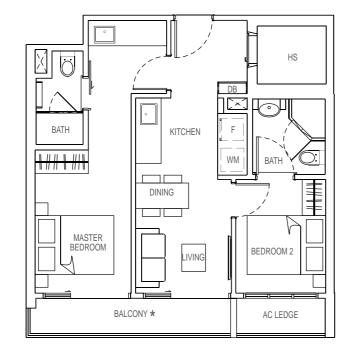

#### **TYPE B1 (MIRROR)** 2 bedroom

60 sqm

#05-04 #07-04

#09-04

2 bedroom

60 sqm

#03-04

## 2 bedroom 60 sqm

#05-05 #07-05 #09-05

**TYPE B1-T** 2 bedroom 60 sqm

#03-05

#04-04 #06-04 #08-04

60 sqm #04-06 #05-06 #06-06 #07-06

#08-06

#09-06