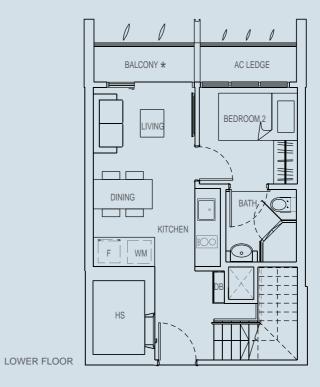

## TYPE PH3 (MIRROR)

4 bedroom 108 sqm

#10-04

HS ΛΙ DB  $\sum_{i=1}^{n}$ WM KITCHEN 0 BATH 1 DINING LIVING BEDROOM 4 BEDROOM 3 BALCONY \* AC LEDGE

LOWER FLOOR