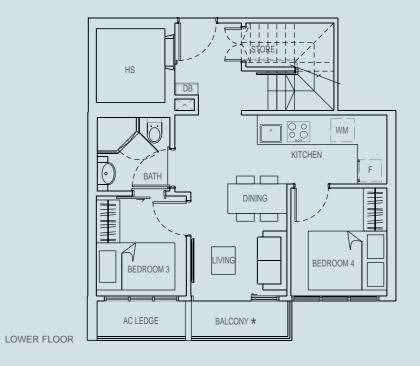

## TYPE PH3 (MIRROR)

4 bedroom 108 sqm

#10-04

HS ΛΙ DB  $\sum_{i=1}^{n}$ WM KITCHEN 0 BATH 1 DINING LIVING BEDROOM 4 BEDROOM 3 BALCONY \* AC LEDGE

LOWER FLOOR