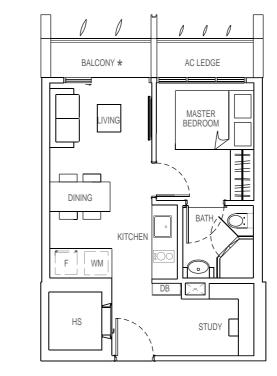

## **TYPE A1**

1 + 1 bedroom

43 sqm

#04-03 #05-03 #06-03 #07-03 #08-03

#09-03

**TYPE A2** 1 + 1 bedroom 43 sqm

#03-14

| <b>TYPE A3</b><br>1 + 1 bedroom<br>43 sqm |  |
|-------------------------------------------|--|
| #04-14                                    |  |
| #05-14                                    |  |
| #06-14                                    |  |
| #07-14                                    |  |
| #08-14                                    |  |
| #09-14                                    |  |