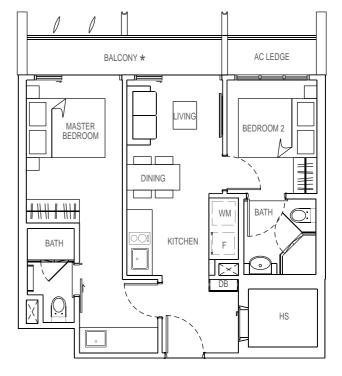

#### **TYPE B8** 2 bedroom

60 sqm

#03-12

**TYPE B10** 2 bedroom

60 sqm

#03-13

**TYPE B9** 2 bedroom

60 sqm #04-12 #05-12 #06-12 #07-12 #08-12

#09-12

#10-12

| 2 bedroom<br>60 sqm                                      |
|----------------------------------------------------------|
| #04-13<br>#05-13<br>#06-13<br>#07-13<br>#08-13<br>#09-13 |

SITE BOUNDARY