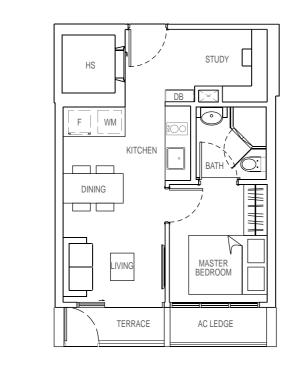

#### **TYPE A4** 1 + 1 bedroom 43 sqm

#04-07 #05-07 #06-07 #07-07 #08-07 #09-07 #10-07

**TYPE A4-T** 1 + 1 bedroom 43 sqm

#03-07

DINING KITCHEN F WM ⊅ DB HS STUDY 0 0 AC LEDGE BALCONY \*

**TYPE A5** 

1 + 1 bedroom

43 sqm

#03-09