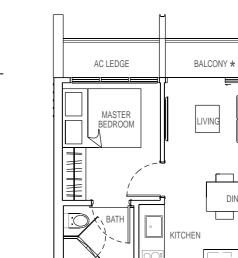

#### **TYPE A4** 1 + 1 bedroom 43 sqm

#04-07 #05-07 #06-07 #07-07 #08-07 #09-07 #10-07

**TYPE A4-T** 1 + 1 bedroom 43 sqm

#03-07

DINING KITCHEN F WM ⊅ DB HS STUDY 0 0 AC LEDGE BALCONY \*

**TYPE A5** 

1 + 1 bedroom

43 sqm

#03-09