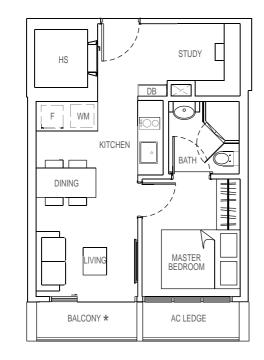

## **TYPE A1**

1 + 1 bedroom

43 sqm

#04-03 #05-03 #06-03 #07-03 #08-03

#09-03

**TYPE A2** 1 + 1 bedroom 43 sqm

#03-14

| <b>TYPE A3</b><br>1 + 1 bedroom<br>43 sqm |  |
|-------------------------------------------|--|
| #04-14                                    |  |
| #05-14                                    |  |
| #06-14                                    |  |
| #07-14                                    |  |
| #08-14                                    |  |
| #09-14                                    |  |

Note : Unit area includes A/C ledge &/or terrace &/or balcony &/or roof terrace where applicable. All plans are subject to amendments as approved by the relevant authorities. \* "The balcony shall not be enclosed. Only approved balcony screens are to be used. For an illustration of the approved balcony screen, please refer to page 42 of this brochure."