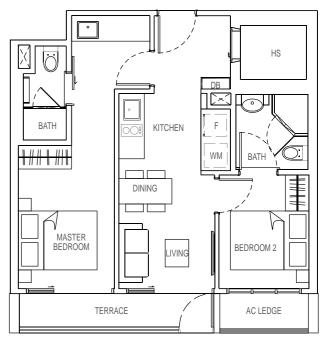

#### **TYPE B12** 2 bedroom 60 sqm

#03-15

**TYPE C1-DK** 

3 bedroom - dual key 76 sqm

#03-08

**TYPE B13** 2 bedroom

S

Ш