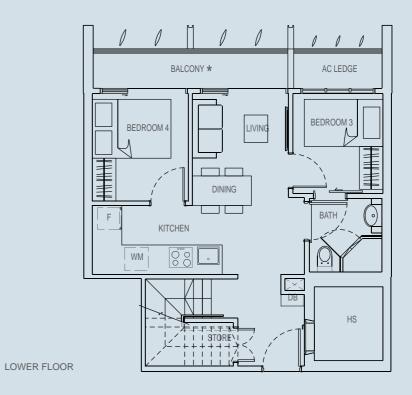

## TYPE PH3 (MIRROR)

4 bedroom 108 sqm

#10-04

HS ΛΙ DB  $\sum_{i=1}^{n}$ WM KITCHEN 0 BATH 1 DINING LIVING BEDROOM 4 BEDROOM 3 BALCONY \* AC LEDGE

LOWER FLOOR