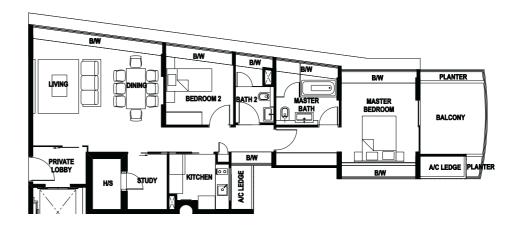

## Type A2

House No #04 - 02 to #11 - 02 Unit Size: 172m<sup>2</sup> (1851 ft<sup>2</sup>)

Type B1 House No #02 - 06, #04 - 06 to #11 - 06 Unit Size: 137m² (1475 ft²)