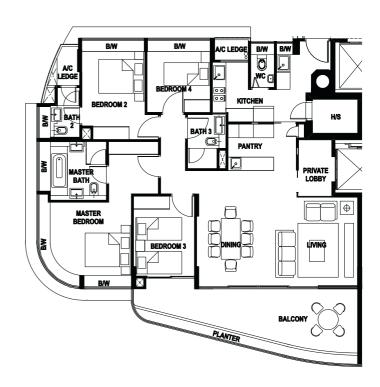

Type A I

House No #04 - 01 to #11 - 01

Unit Size: 172m² (1851 ft²)





## Type A2

House No #04 - 02 to #11 - 02 Unit Size: 172m<sup>2</sup> (1851 ft<sup>2</sup>)





Type B1 House No #02 - 06, #04 - 06 to #11 - 06 Unit Size: 137m² (1475 ft²)





## Type B2

House No #04 - 03 to #11 - 03 Unit Size: 140m<sup>2</sup> (1507 ft<sup>2</sup>)





Type B3

House No #02 - 05, #04 - 05 to #11 - 05
Unit Size: 145m² (1561 ft²)





## 2-BEDROOM

Type C House No #02 - 04, #04 - 04 to #11 - 04 Unit Size: | 19m² (1281 ft²)





## Type PHI Lower Level

House No #12 - 01 Unit Size: 324m² (3488 ft²)



## Type PHI Upper Level





## Type PH2 Lower Level

House No #12 - 02 Unit Size: 299m² (3218 ft²)



## Type PH2 Upper Level





## **PENTHOUSE**

## GAGGENAU LAUFEN honsgrohe

# Type PH3 Lower Level House No #12 - 06 Unit Size: 256m² (2756 ft²)

## Type PH3 Upper Leve