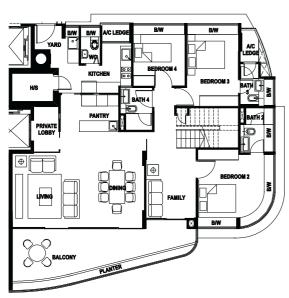

## Type A2

House No #04 - 02 to #11 - 02 Unit Size: 172m<sup>2</sup> (1851 ft<sup>2</sup>)

Type B1 House No #02 - 06, #04 - 06 to #11 - 06 Unit Size: 137m² (1475 ft²)