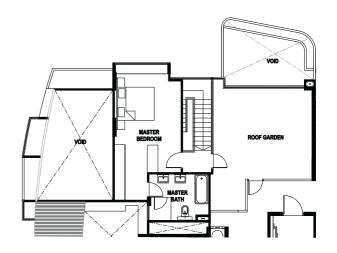

House No #02 - 06, #04 - 06 to #11 - 06 Unit Size: 137m² (1475 ft²)





## Type B2

House No #04 - 03 to #11 - 03 Unit Size: 140m<sup>2</sup> (1507 ft<sup>2</sup>)





Type B3

House No #02 - 05, #04 - 05 to #11 - 05
Unit Size: 145m² (1561 ft²)





## 2-BEDROOM

Type C House No #02 - 04, #04 - 04 to #11 - 04 Unit Size: | 19m² (1281 ft²)





## Type PHI Lower Level

House No #12 - 01 Unit Size: 324m² (3488 ft²)



## Type PHI Upper Level





## Type PH2 Lower Level

House No #12 - 02 Unit Size: 299m² (3218 ft²)



## Type PH2 Upper Level





## **PENTHOUSE**

## GAGGENAU LAUFEN honsgrohe

# Type PH3 Lower Level House No #12 - 06 Unit Size: 256m² (2756 ft²)

## Type PH3 Upper Level





## Type PH4 Lower Level

House No #12 - 03 Unit Size: 249m² (2680 ft²)



## Type PH4 Upper Level





# Type PH5 Lower Level House No #12-05 Unit Size: 478m² (5145 ft²)



## Type PH5 Upper Level