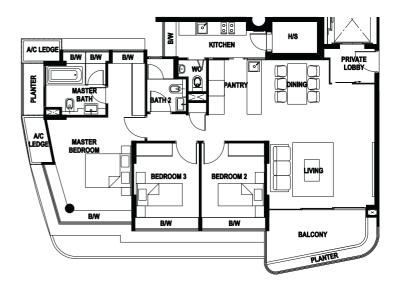

## Type A2

House No #04 - 02 to #11 - 02 Unit Size: 172m<sup>2</sup> (1851 ft<sup>2</sup>)

Type B1 House No #02 - 06, #04 - 06 to #11 - 06 Unit Size: 137m² (1475 ft²)