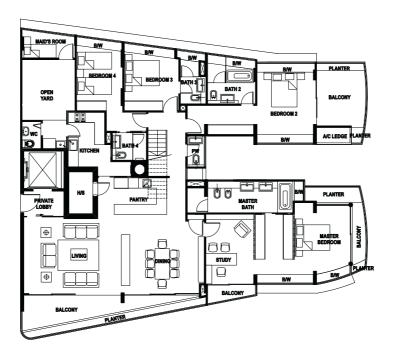

# Type PH5 Lower Level House No #12-05 Unit Size: 478m² (5145 ft²)

## Type PH5 Upper Level