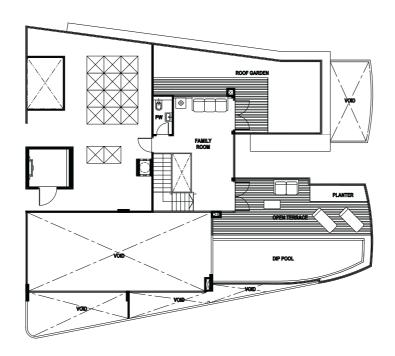

- 03 to #11 - 03 Unit Size: 140m<sup>2</sup> (1507 ft<sup>2</sup>)





Type B3

House No #02 - 05, #04 - 05 to #11 - 05
Unit Size: 145m² (1561 ft²)





## 2-BEDROOM

Type C House No #02 - 04, #04 - 04 to #11 - 04 Unit Size: | 19m² (1281 ft²)





## Type PHI Lower Level

House No #12 - 01 Unit Size: 324m² (3488 ft²)



## Type PHI Upper Level





## Type PH2 Lower Level

House No #12 - 02 Unit Size: 299m² (3218 ft²)



## Type PH2 Upper Level





## **PENTHOUSE**

## GAGGENAU LAUFEN honsgrohe

# Type PH3 Lower Level House No #12 - 06 Unit Size: 256m² (2756 ft²)

## Type PH3 Upper Level





## Type PH4 Lower Level

House No #12 - 03 Unit Size: 249m² (2680 ft²)



## Type PH4 Upper Level





# Type PH5 Lower Level House No #12-05 Unit Size: 478m² (5145 ft²)



## Type PH5 Upper Level