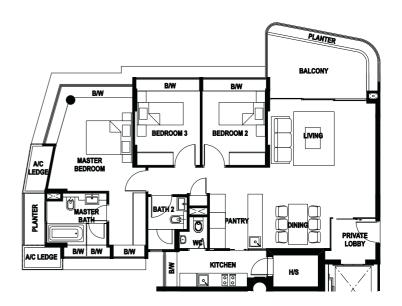

## 2-BEDROOM

Type C House No #02 - 04, #04 - 04 to #11 - 04 Unit Size: | 19m² (1281 ft²)