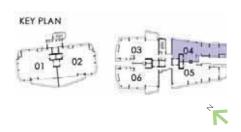

## Type A2

House No #04 - 02 to #11 - 02 Unit Size: 172m<sup>2</sup> (1851 ft<sup>2</sup>)

Type B1 House No #02 - 06, #04 - 06 to #11 - 06 Unit Size: 137m² (1475 ft²)