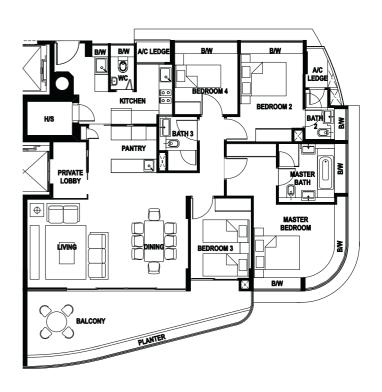

## Type A2

House No #04 - 02 to #11 - 02 Unit Size: 172m<sup>2</sup> (1851 ft<sup>2</sup>)

Type B1 House No #02 - 06, #04 - 06 to #11 - 06 Unit Size: 137m² (1475 ft²)