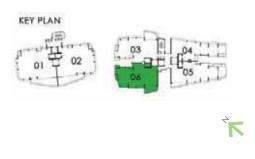

## Type A2

House No #04 - 02 to #11 - 02 Unit Size: 172m<sup>2</sup> (1851 ft<sup>2</sup>)

Type B1 House No #02 - 06, #04 - 06 to #11 - 06 Unit Size: 137m² (1475 ft²)