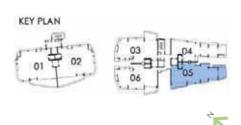

## Type B2

House No #04 - 03 to #11 - 03 Unit Size: 140m<sup>2</sup> (1507 ft<sup>2</sup>)

Type B3

House No #02 - 05, #04 - 05 to #11 - 05
Unit Size: 145m² (1561 ft²)