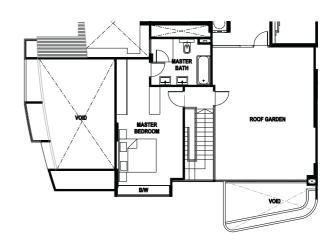

# Type PH3 Lower Level House No #12 - 06 Unit Size: 256m² (2756 ft²)

## Type PH3 Upper Level