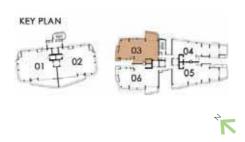

## 2-BEDROOM

Type C House No #02 - 04, #04 - 04 to #11 - 04 Unit Size: | 19m² (1281 ft²)