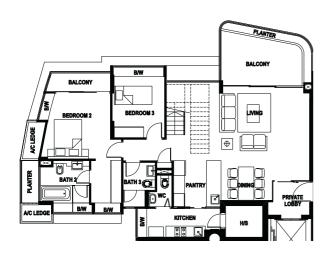

t<sup>2</sup>)





Type B1 House No #02 - 06, #04 - 06 to #11 - 06 Unit Size: 137m² (1475 ft²)





## Type B2

House No #04 - 03 to #11 - 03 Unit Size: 140m<sup>2</sup> (1507 ft<sup>2</sup>)





Type B3

House No #02 - 05, #04 - 05 to #11 - 05
Unit Size: 145m² (1561 ft²)





## 2-BEDROOM

Type C House No #02 - 04, #04 - 04 to #11 - 04 Unit Size: | 19m² (1281 ft²)





## Type PHI Lower Level

House No #12 - 01 Unit Size: 324m² (3488 ft²)



## Type PHI Upper Level





## Type PH2 Lower Level

House No #12 - 02 Unit Size: 299m² (3218 ft²)



## Type PH2 Upper Level





## **PENTHOUSE**

## GAGGENAU LAUFEN honsgrohe

# Type PH3 Lower Level House No #12 - 06 Unit Size: 256m² (2756 ft²)

## Type PH3 Upper Level





## Type PH4 Lower Level

House No #12 - 03 Unit Size: 249m² (2680 ft²)



## Type PH4 Upper Level





# Type PH5 Lower Level House No #12-05 Unit Size: 478m² (5145 ft²)



## Type PH5 Upper Level