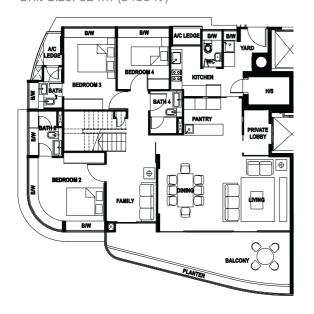

Type A I

House No #04 - 01 to #11 - 01

Unit Size: 172m² (1851 ft²)





## Type A2

House No #04 - 02 to #11 - 02 Unit Size: 172m<sup>2</sup> (1851 ft<sup>2</sup>)





Type B1 House No #02 - 06, #04 - 06 to #11 - 06 Unit Size: 137m² (1475 ft²)





## Type B2

House No #04 - 03 to #11 - 03 Unit Size: 140m<sup>2</sup> (1507 ft<sup>2</sup>)





Type B3

House No #02 - 05, #04 - 05 to #11 - 05
Unit Size: 145m² (1561 ft²)





## 2-BEDROOM

Type C House No #02 - 04, #04 - 04 to #11 - 04 Unit Size: | 19m² (1281 ft²)





## Type PHI Lower Level

House No #12 - 01 Unit Size: 324m² (3488 ft²)



## Type PHI Upper Level





## Type PH2 Lower Level

House No #12 - 02 Unit Size: 299m² (3218 ft²)



## Type PH2 Upper Level





## **PENTHOUSE**

## GAGGENAU LAUFEN honsgrohe

# Type PH3 Lower Level House No #12 - 06 Unit Size: 256m² (2756 ft²)

## Type PH3 Upper Level





## Type PH4 Lower Level

House No #12 - 03 Unit Size: 249m² (2680 ft²)



## Type PH4 Upper Level





# Type PH5 Lower Level House No #12-05 Unit Size: 478m² (5145 ft²)



## Type PH5 Upper Level