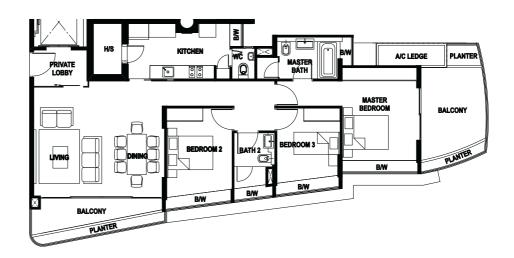

## Type B2

House No #04 - 03 to #11 - 03 Unit Size: 140m<sup>2</sup> (1507 ft<sup>2</sup>)

Type B3

House No #02 - 05, #04 - 05 to #11 - 05
Unit Size: 145m² (1561 ft²)