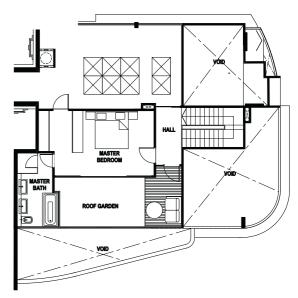

## Type PHI Lower Level

House No #12 - 01 Unit Size: 324m² (3488 ft²)

## Type PHI Upper Level