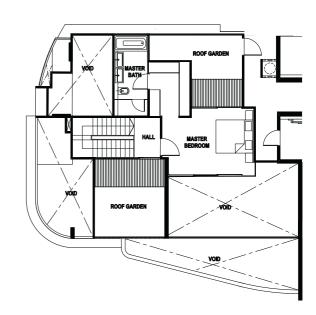

Type A I

House No #04 - 01 to #11 - 01

Unit Size: 172m² (1851 ft²)





## Type A2

House No #04 - 02 to #11 - 02 Unit Size: 172m<sup>2</sup> (1851 ft<sup>2</sup>)





Type B1 House No #02 - 06, #04 - 06 to #11 - 06 Unit Size: 137m² (1475 ft²)





## Type B2

House No #04 - 03 to #11 - 03 Unit Size: 140m<sup>2</sup> (1507 ft<sup>2</sup>)





Type B3

House No #02 - 05, #04 - 05 to #11 - 05
Unit Size: 145m² (1561 ft²)





## 2-BEDROOM

Type C House No #02 - 04, #04 - 04 to #11 - 04 Unit Size: | 19m² (1281 ft²)





## Type PHI Lower Level

House No #12 - 01 Unit Size: 324m² (3488 ft²)



## Type PHI Upper Level





## Type PH2 Lower Level

House No #12 - 02 Unit Size: 299m² (3218 ft²)



## Type PH2 Upper Level





## **PENTHOUSE**

## GAGGENAU LAUFEN honsgrohe

# Type PH3 Lower Level House No #12 - 06 Unit Size: 256m² (2756 ft²)

## Type PH3 Upper Level





## Type PH4 Lower Level

House No #12 - 03 Unit Size: 249m² (2680 ft²)



## Type PH4 Upper Level





# Type PH5 Lower Level House No #12-05 Unit Size: 478m² (5145 ft²)



## Type PH5 Upper Level