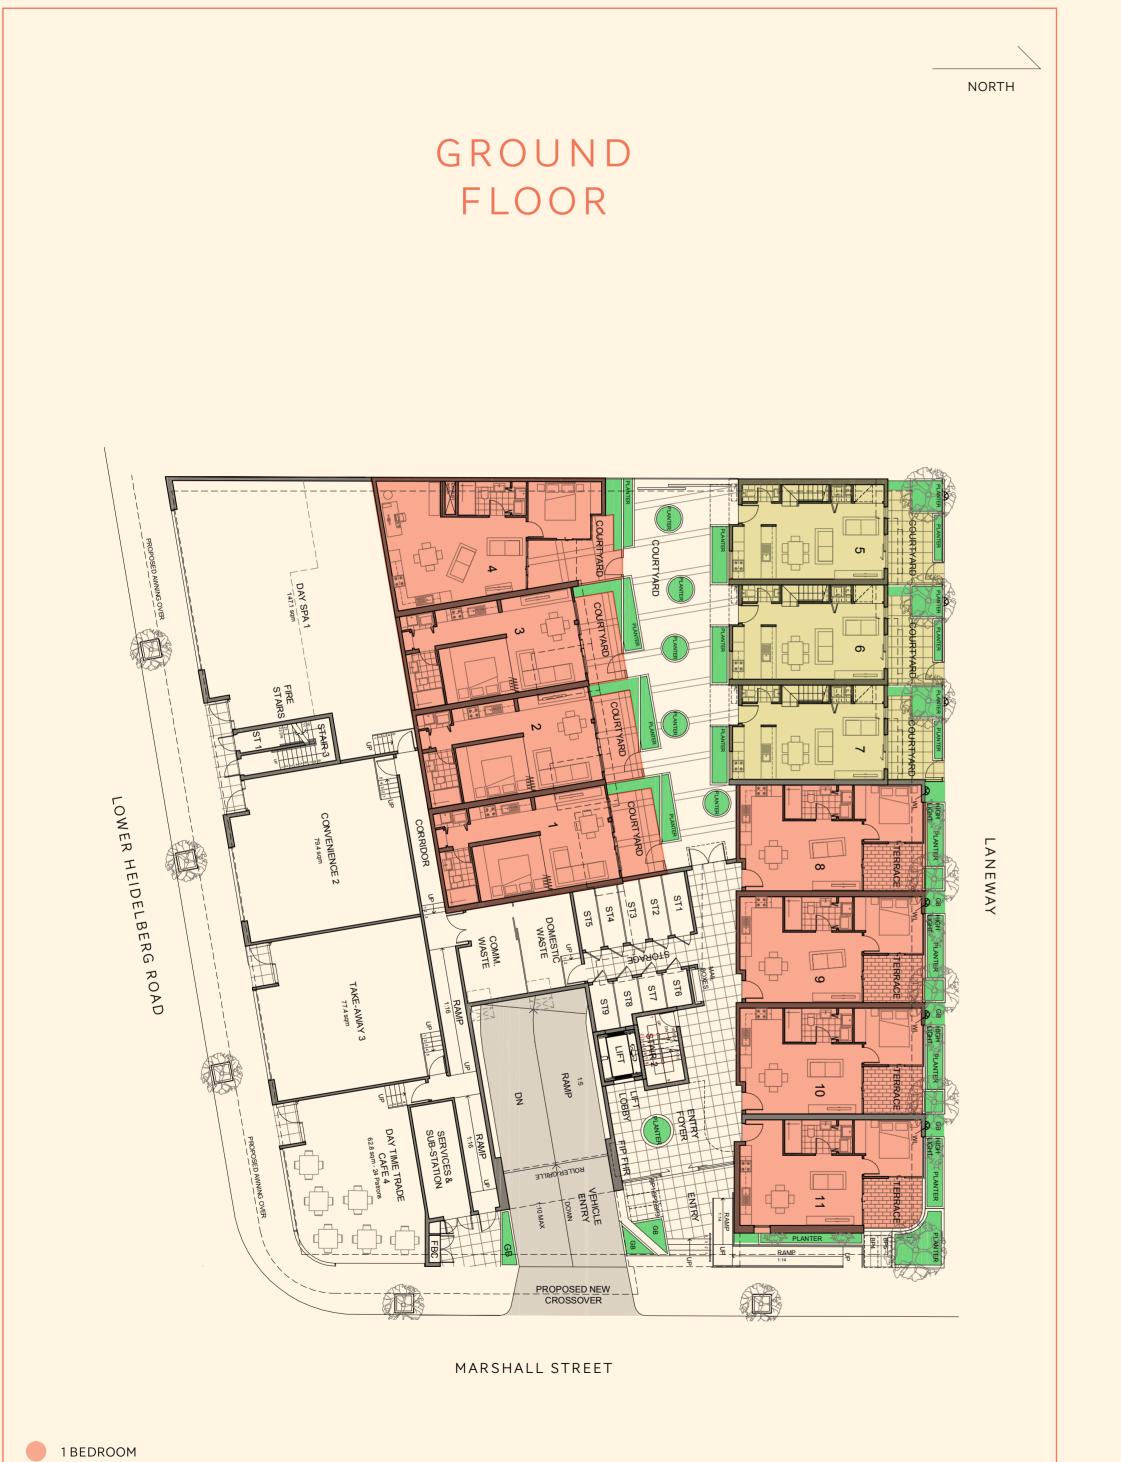

## FLOOR PLATES

#### Disclaimer: All apartments are approximate

NORTH

TOWNHOUSES

Disclaimer: All apartments are approximate

1 BEDROOM2 BEDROOMTOWNHOUSES

Disclaimer: All apartments are approximate

MARSHALL STREET

one bedroom FLOOR PLANS

#### GROUND FLOOR

1 BEDROOM 1 BATHROOM

| INTERIOR | 50 SQM |
|----------|--------|
| EXTERIOR | 13 SQM |
| TOTAL    | 63 SQM |

NORTH

APT. 1, 2, 3

#### GROUND FLOOR

| BEDROOM | 1 BATHROOM |
|---------|------------|
|         |            |

| TERIOR | 58 SQM |
|--------|--------|
| TERIOR | 20 SQM |
| TAL    | 78 SOM |

NORTH