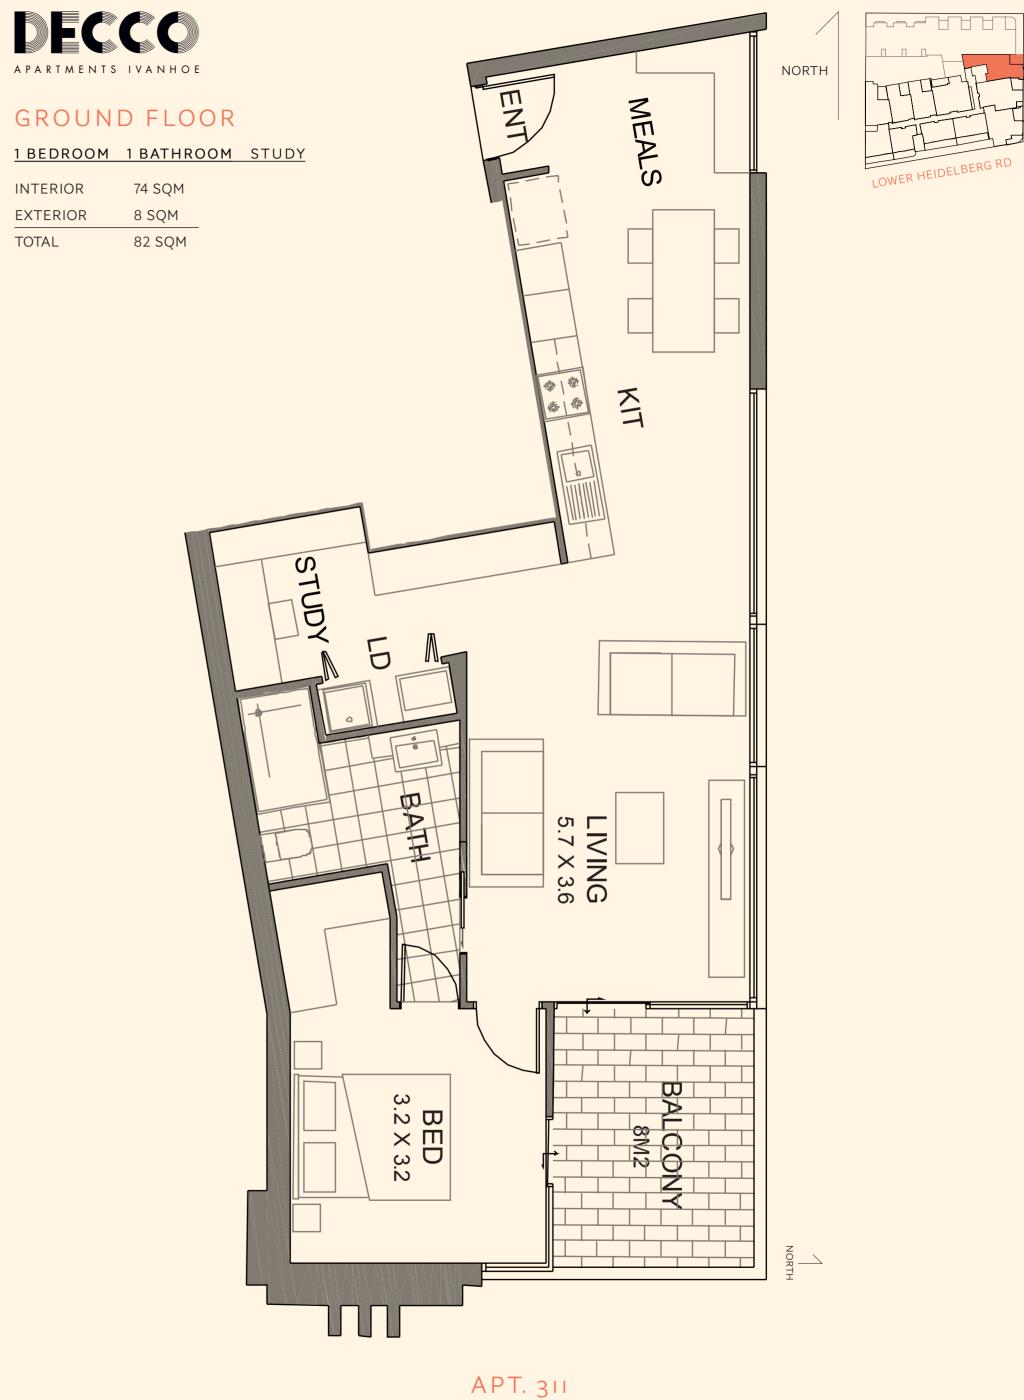

#### GROUND FLOOR

1 BEDROOM 1 BATHROOM

| INTERIOR | 50 SQM |
|----------|--------|
| EXTERIOR | 13 SQM |
| TOTAL    | 63 SQM |

NORTH

APT. 1, 2, 3