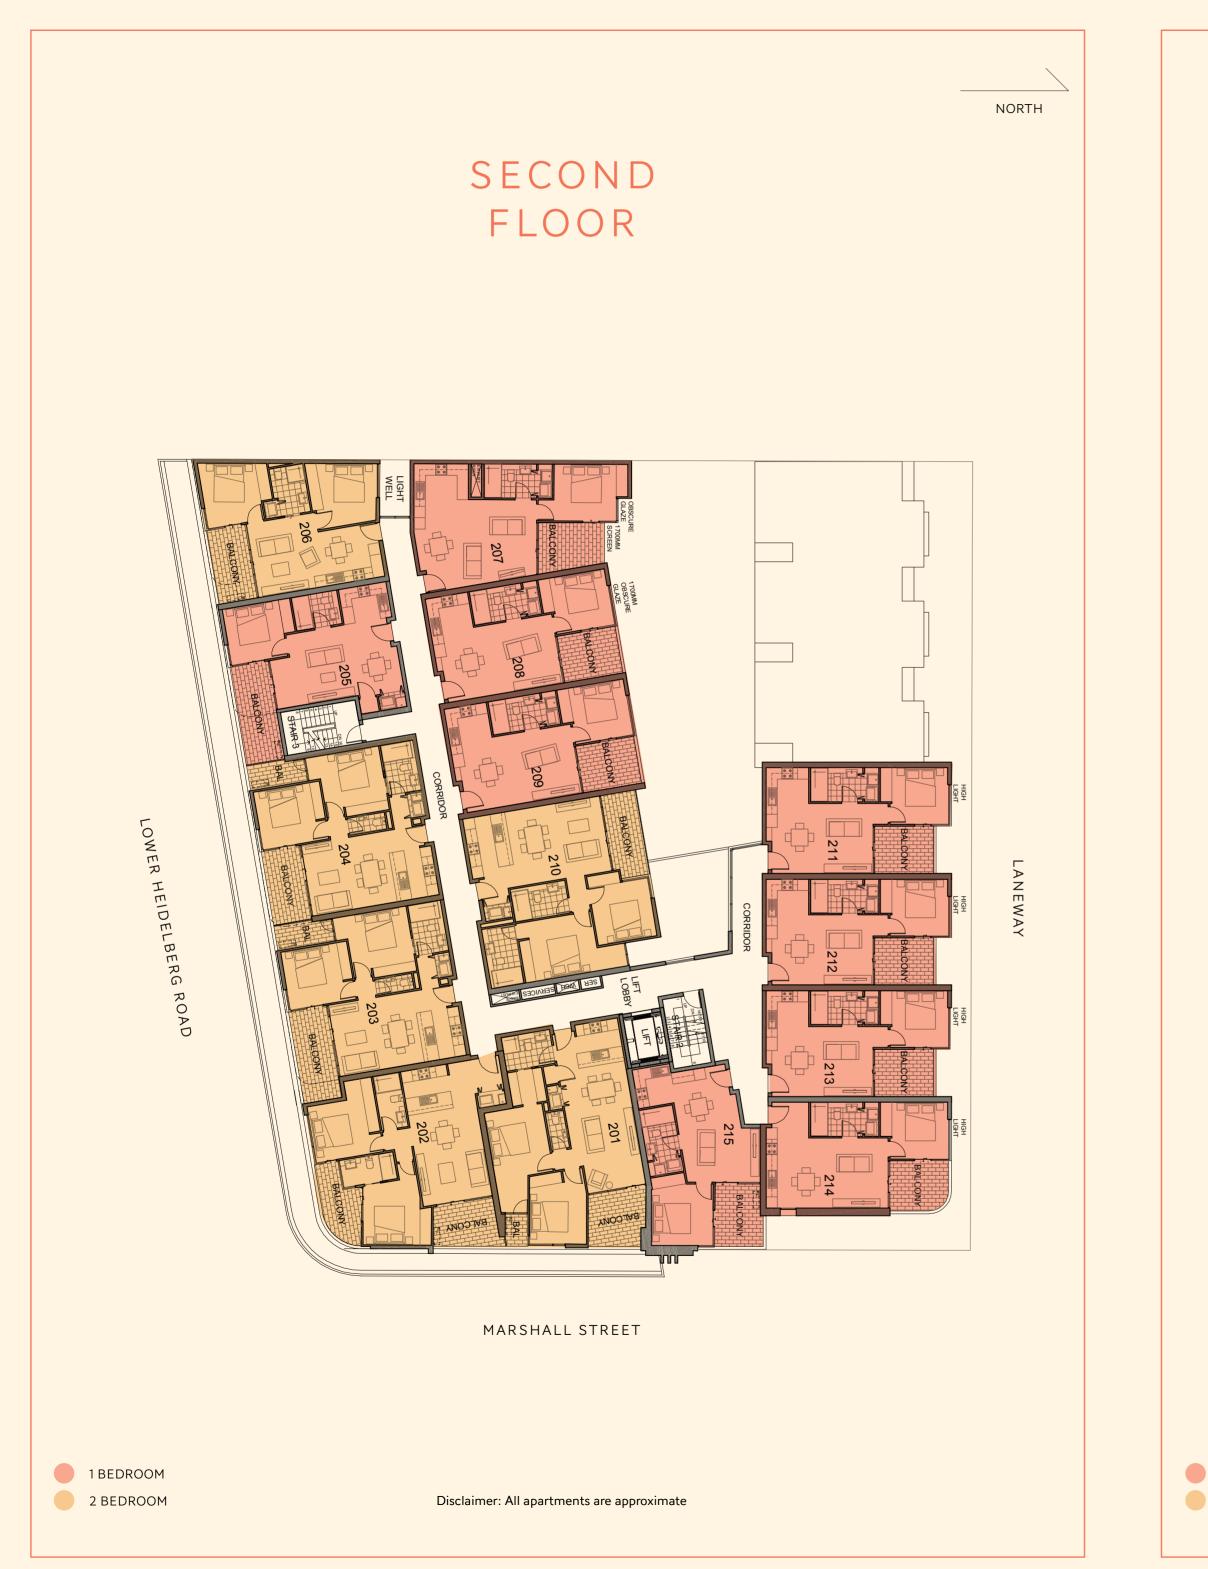

## FLOOR PLATES

#### Disclaimer: All apartments are approximate

NORTH

TOWNHOUSES

Disclaimer: All apartments are approximate

1 BEDROOM2 BEDROOMTOWNHOUSES

Disclaimer: All apartments are approximate

MARSHALL STREET

one bedroom FLOOR PLANS

#### 2ND & 3RD FLOOR

| INTERIOR | 47 SQM |
|----------|--------|
| EXTERIOR | 8 SQM  |
| TOTAL    | 55 SQM |

NORTH

APT. 111 – 113, 211 – 213

#### 2ND FLOOR

| BEDROOM 1 BATHROOM |
|--------------------|
|--------------------|

| TERIOR | 49 SQM |
|--------|--------|
| TERIOR | 8 SQM  |
| DTAL   | 57 SQM |

NORTH

Plans are indicative only and may differ slightly as a result of documentation and construction. Sizes may vary. Furniture not included in package. Landscaping shown in indicative only.