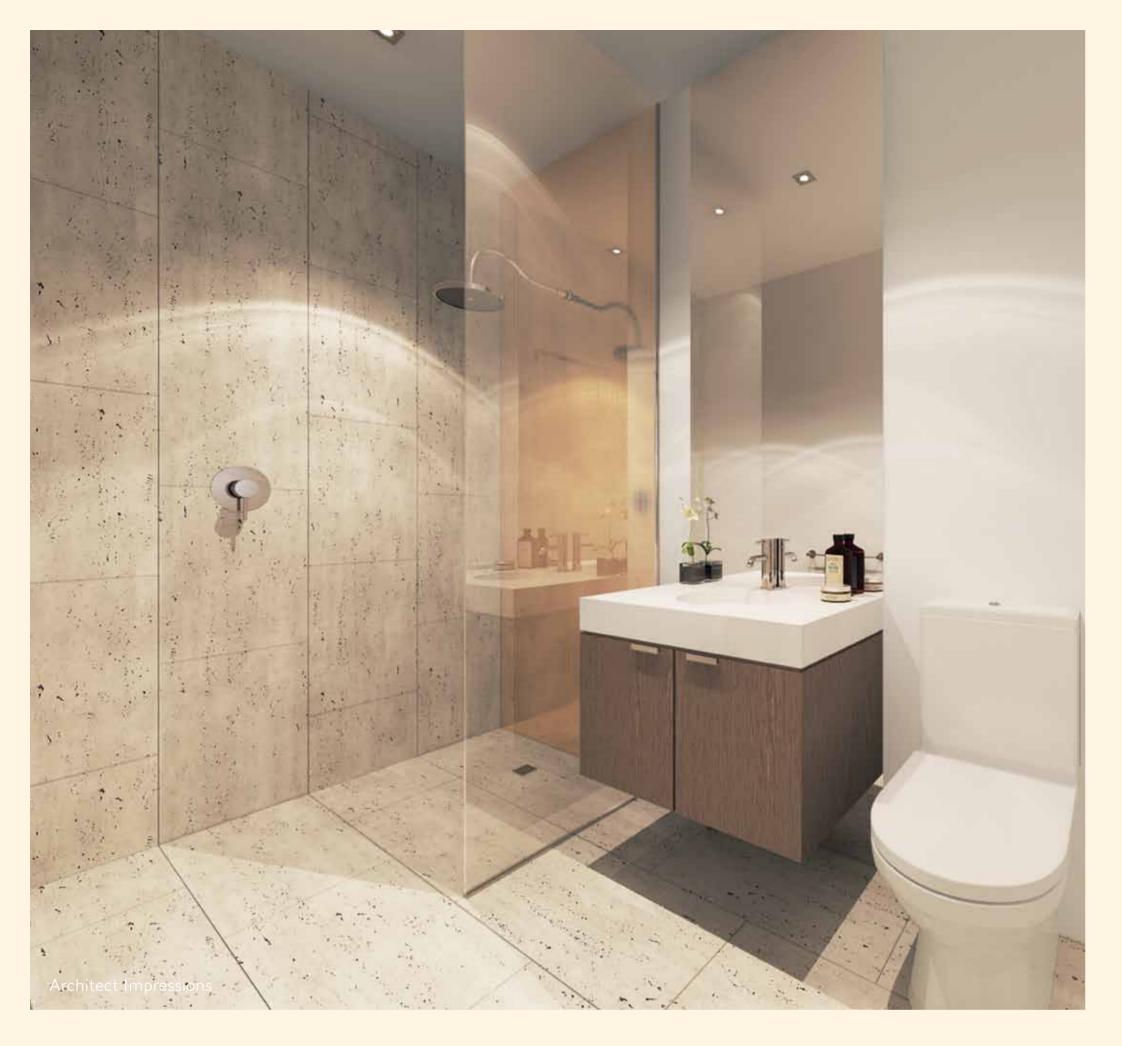

## FINISHES

| ITEM                | LOCATION                                         | <u>SPECIFICATION</u>                                                 | <u>IMAGE</u> |
|---------------------|--------------------------------------------------|----------------------------------------------------------------------|--------------|
| FLOOR & WALL FINISH | Bathroom<br>(incl. combined laundrγ),<br>Ensuite | Porcelain travertine tiles                                           |              |
| TILING              | Balconies                                        | Porcelain floor tile<br>Slip rating Rıı                              |              |
| JOINERY RECESS      | Shadow line between bench and cupboard           | Polished stainless steel<br>mirror finish                            |              |
| TILING              | Laundrγ floor & walls                            | Porcelain floor tile<br>Slip rating Rıo                              |              |
| MIRRORED FINISH     | Bedrooms                                         | Robe doors<br>Clear silver                                           |              |
| MIRROR              | Bathrooms & Ensuites                             | Vitreous china under<br>counter-mount round basin<br>Chrome overflow |              |

## FIXTURES

| ITEM               | LOCATION                              | SPECIFICATION                                                                         | <u>IMAGE</u>    |
|--------------------|---------------------------------------|---------------------------------------------------------------------------------------|-----------------|
| VANITY BASIN       | Bathrooms & Ensuites                  | Vitreous china under<br>counter-mount round basin<br>Chrome overflow                  | 0               |
| VANITY TAPWARE     | Bathrooms & Ensuites                  | Basin mixer<br>Wels 6-star rating<br>Finish: Chrome                                   |                 |
| VANITY BASIN WASTE | Bathrooms & Ensuites                  | Dome spring-loaded<br>with pop-up plug<br>Finish: Chrome                              |                 |
| FLOOR WASTE        | Bathrooms, Ensuites<br>& Laundries    | Square floor waste<br>Finish: Chrome                                                  | 0               |
| TOILET SUITE       | Bathrooms & Ensuites                  | Vitreous china close-coupled<br>rear inlet toilet<br>Wels 4-star rating<br>Dual flush | E               |
| WALL MIXER         | Bathrooms & Ensuites<br>Shower recess | Energγ efficient cartridge<br>Finish: Chrome                                          | ¢               |
| SHOWERHEAD & RAIL  | Bathrooms & Ensuites<br>Shower recess | Multi-function hand shower<br>and rail<br>Finish: Chrome                              | 1 <b>°</b><br>1 |
| PAPER HOLDER       | Bathrooms, Ensuites<br>& Powder Rooms | Finish: Chrome                                                                        |                 |
| SHELF              | Bathrooms & Ensuites                  | Finish: Chrome                                                                        |                 |