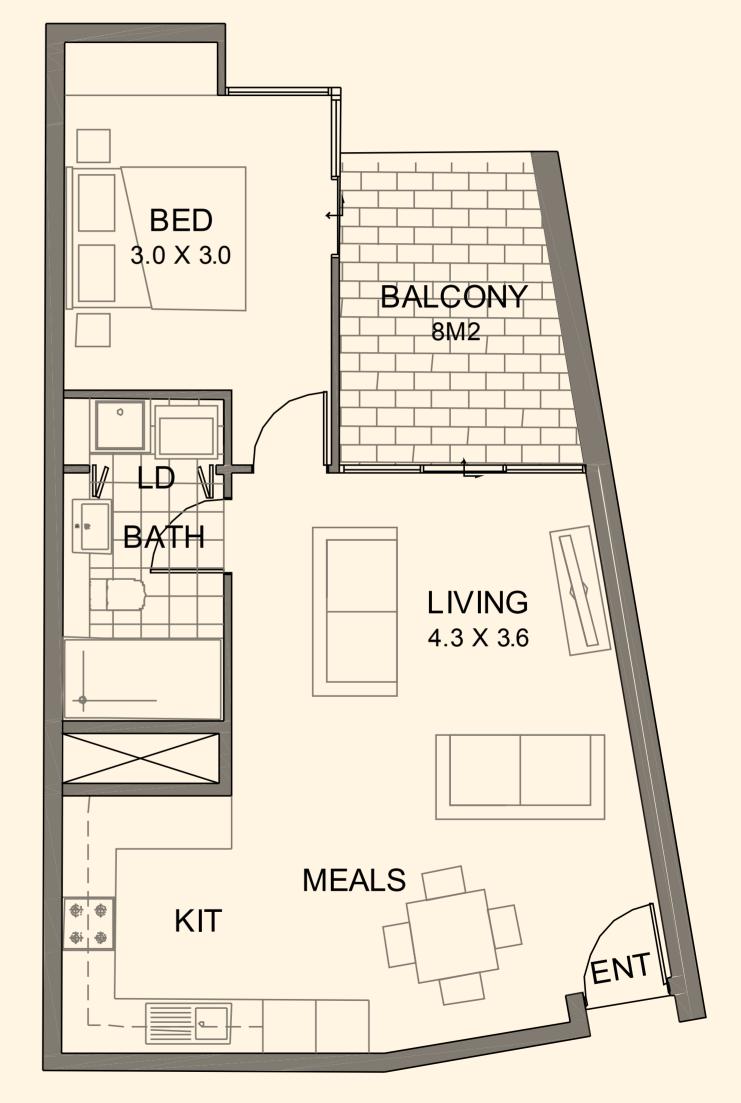

#### IST & 2ND FLOOR

<u>1 BEDROOM 1 BATHROOM</u>

| INTERIOR | 52 SQM |
|----------|--------|
| EXTERIOR | 10 SQM |
| TOTAL    | 62 SQM |

APT. 105, 205