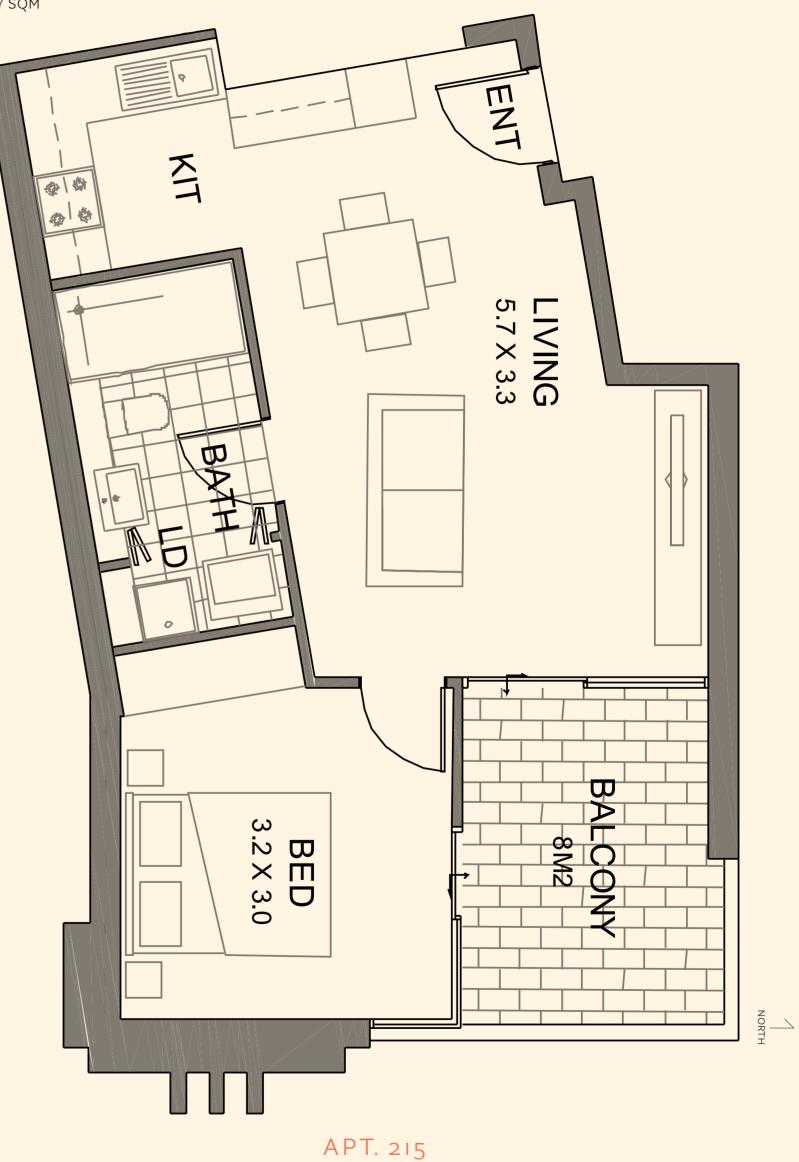

#### IST & 2ND FLOOR

<u>1 BEDROOM 1 BATHROOM</u>

| INTERIOR | 52 SQM |
|----------|--------|
| EXTERIOR | 10 SQM |
| TOTAL    | 62 SQM |

APT. 105, 205