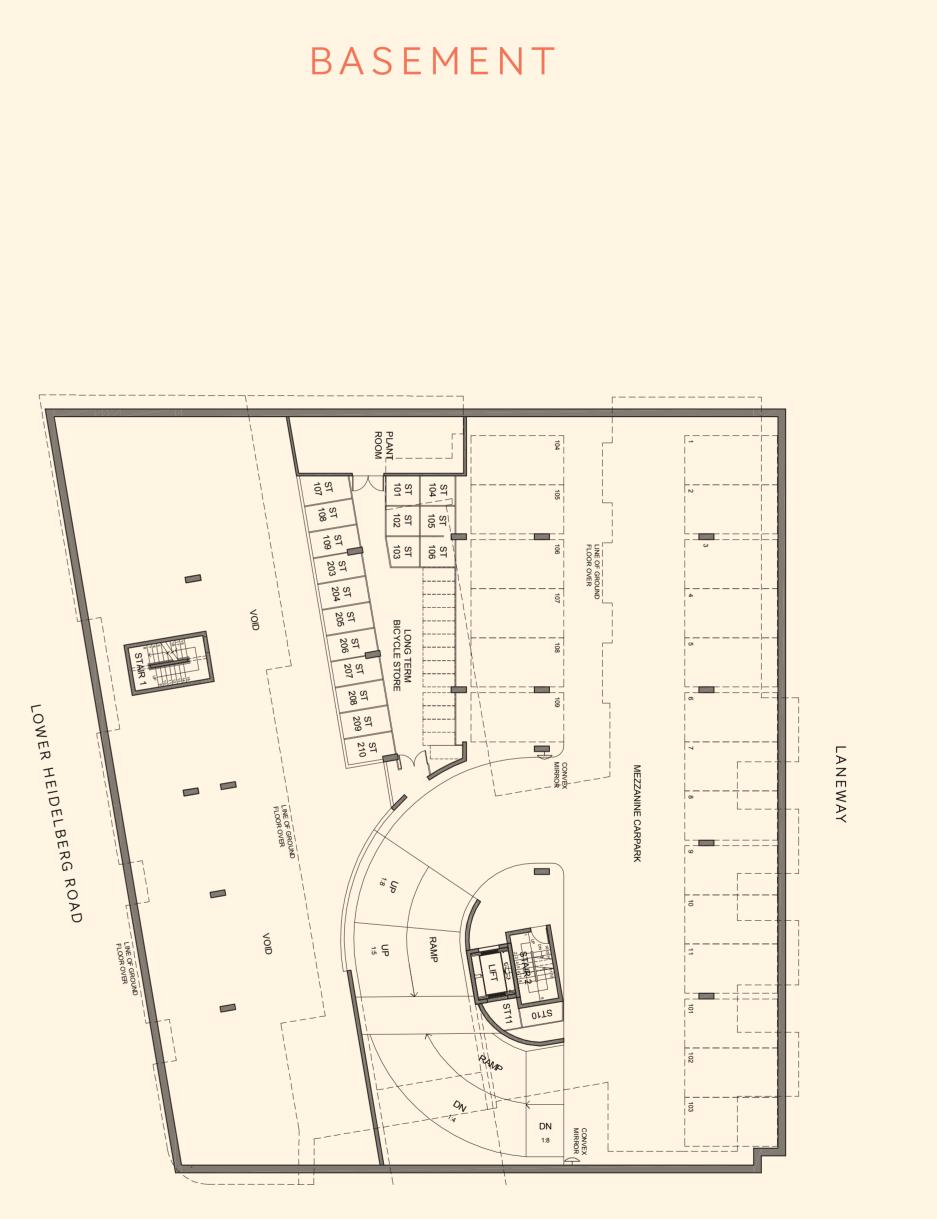

-----------------------------------------------------------|------------------|
| LAUNDRY TROUGH                     | Laundry              | Single inset bowl with<br>bγpass and overflow<br>Finish: Stainless steel |                  |
| LAUNDRY MIXER                      | Laundry              | Wels 4-star rating<br>Finish: Chrome                                     |                  |
| WASHING MACHINE<br>LAUNDRY<br>TAPS | Laundry              | Polished chrome finish                                                   |                  |
| ROBE HOOK                          | Bathrooms & Ensuites | Chrome finish                                                            | 6                |





## FLOOR PLATES

## ARCHITECTURAL SECTION





Disclaimer: All apartments are approximate



MARSHALL STREET

#### Disclaimer: All apartments are approximate

NORTH



TOWNHOUSES

Disclaimer: All apartments are approximate



1 BEDROOM2 BEDROOMTOWNHOUSES

Disclaimer: All apartments are approximate





MARSHALL STREET



one bedroom FLOOR PLANS



#### GROUND FLOOR

1 BEDROOM 1 BATHROOM

| INTERIOR | 50 SQM |
|----------|--------|
| EXTERIOR | 13 SQM |
| TOTAL    | 63 SQM |

NORTH







APT. 1, 2, 3



#### GROUND FLOOR

| BEDROOM | 1 BATHROOM |
|---------|------------|
|         |            |

| TERIOR | 58 SQM |
|--------|--------|
| TERIOR | 20 SQM |
| TAL    | 78 SOM |

NORTH





#### APT. 4

Plans are indicative only and may differ slightly as a result of documentation and construction. Sizes may vary. Furniture not included in package. Landscaping shown in indicative on