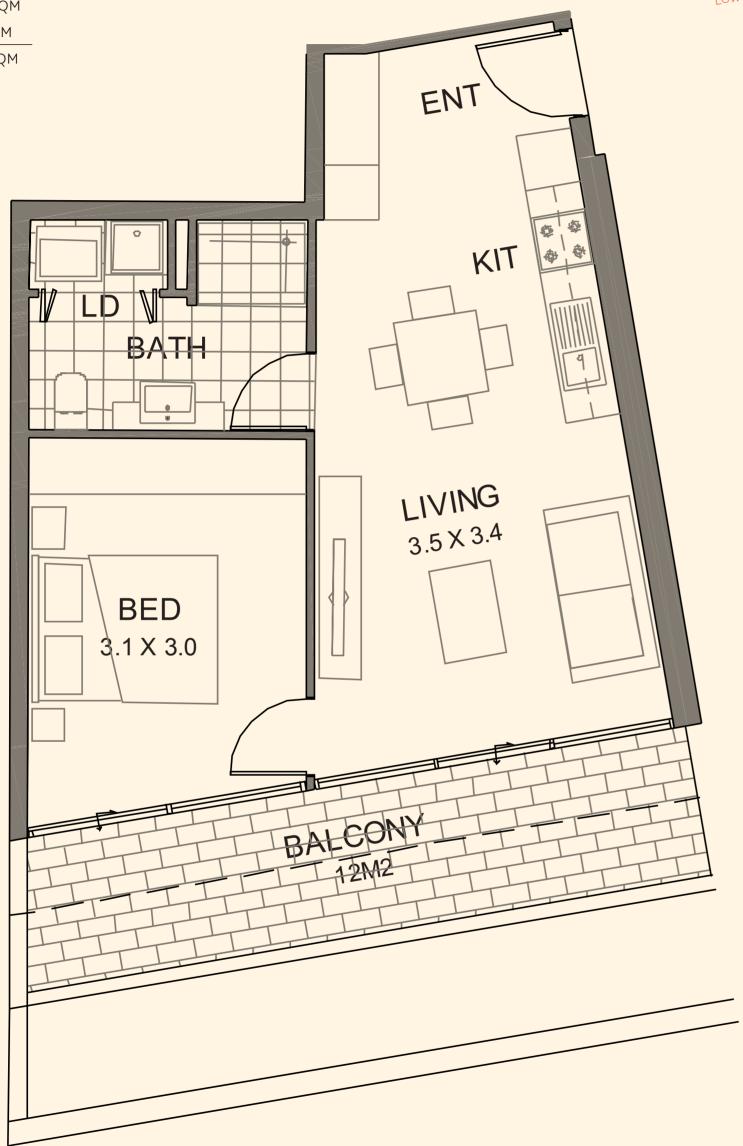

#### GROUND, IST, 2ND & 3RD FLOOR

1 BEDROOM 1 BATHROOM

| INTERIOR | 50 SQM |
|----------|--------|
| EXTERIOR | 8 SQM  |
| TOTAL    | 58 SQM |

APT. 8 – 10, 108, 109, 208, 209, 308, 309

NORTH

G F <u>1 BI</u> INT EXT TOT