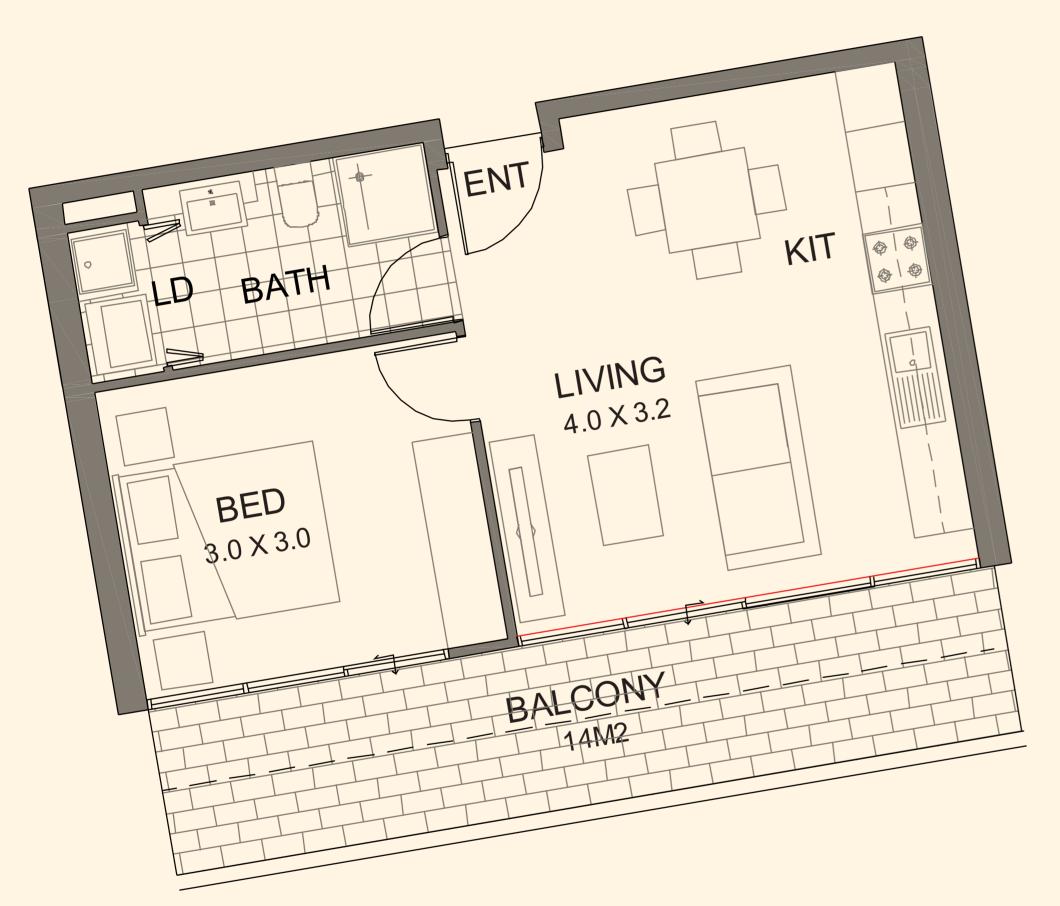

#### 3RD FLOOR

1 BEDROOM 1 BATHROOM

| TERIOR | 41 SQM |
|--------|--------|
| TERIOR | 9 SQM  |
| TAL    | 50 SQM |

NORTH

APT. 305