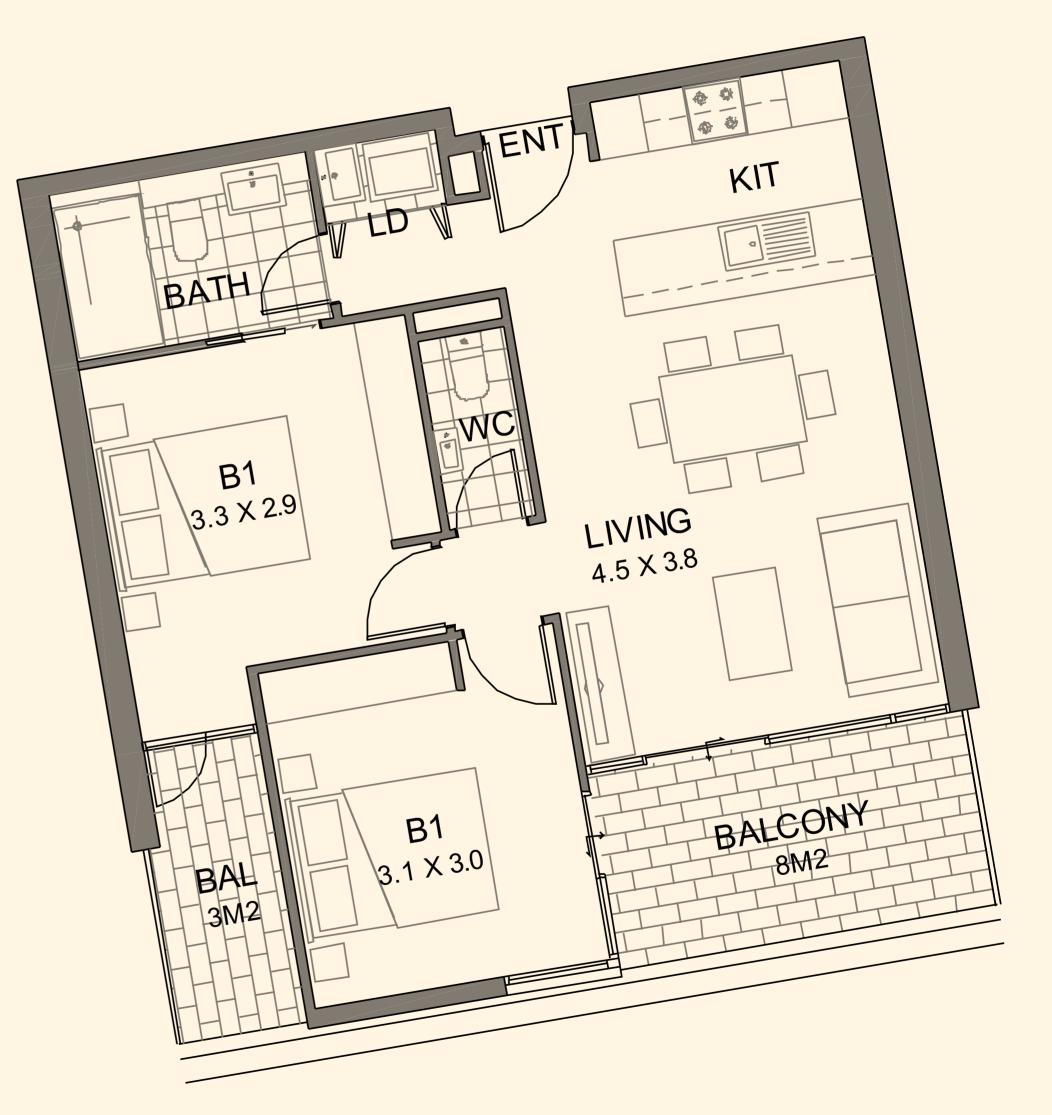

#### IST & 2ND FLOOR

2 BEDROOMS 1 BATHROOM

| INTERIOR | 66 SQM |
|----------|--------|
| EXTERIOR | 14 SQM |
| TOTAL    | 80 SQM |

LOWER HEIDELBERG RD

APT. 103, 203

#### IST & 2ND FLOOR

|--|

| INTERIOR | 66 SQM |
|----------|--------|
| EXTERIOR | 11 SQM |
| TOTAL    | 77 SQM |

NORTH

APT. 104, 204