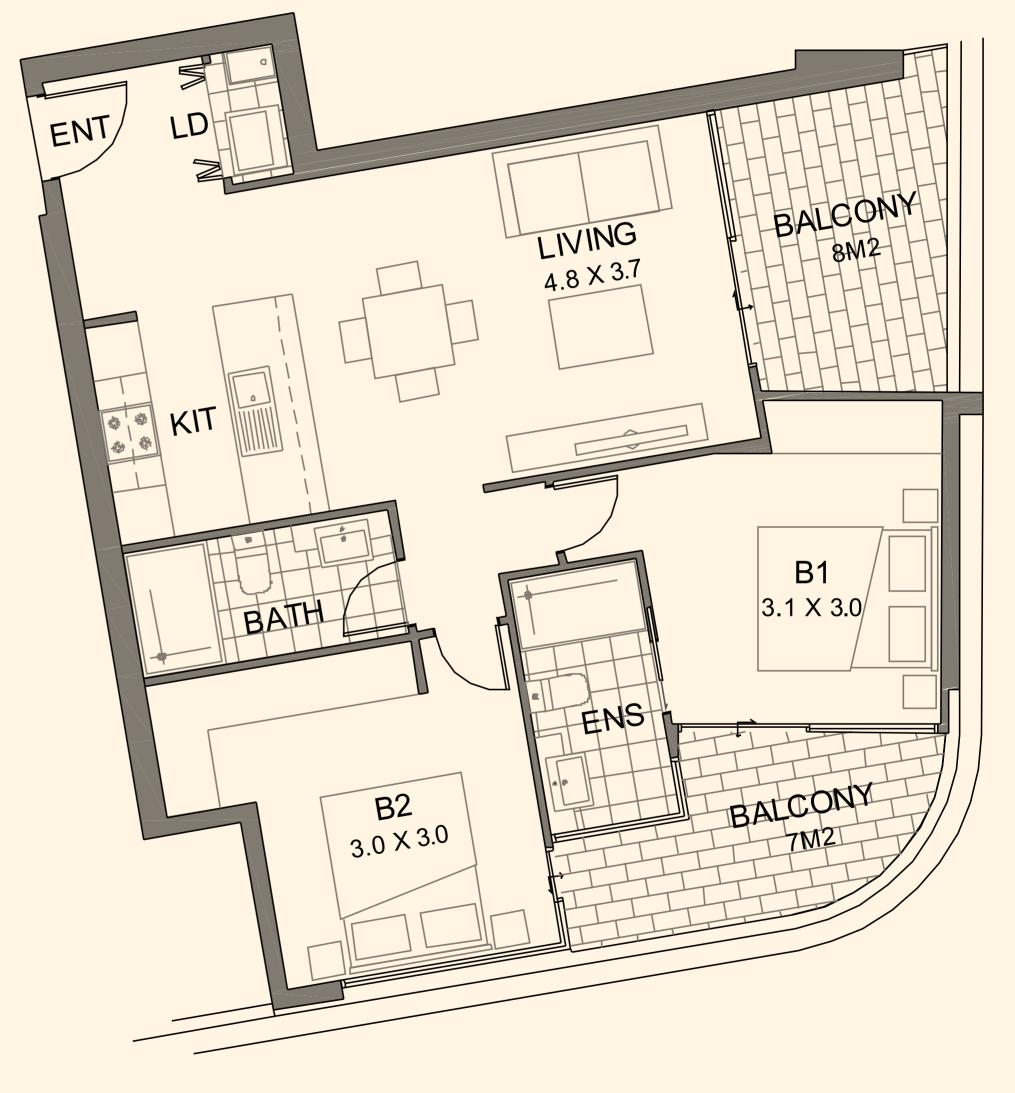

#### 2 BEDROOMS 2 BATHROOMS

| TERIOR | 73 SQM |
|--------|--------|
| TERIOR | 15 SQM |
| DTAL   | 88 SQM |

NORTH

APT. 102, 202, 302