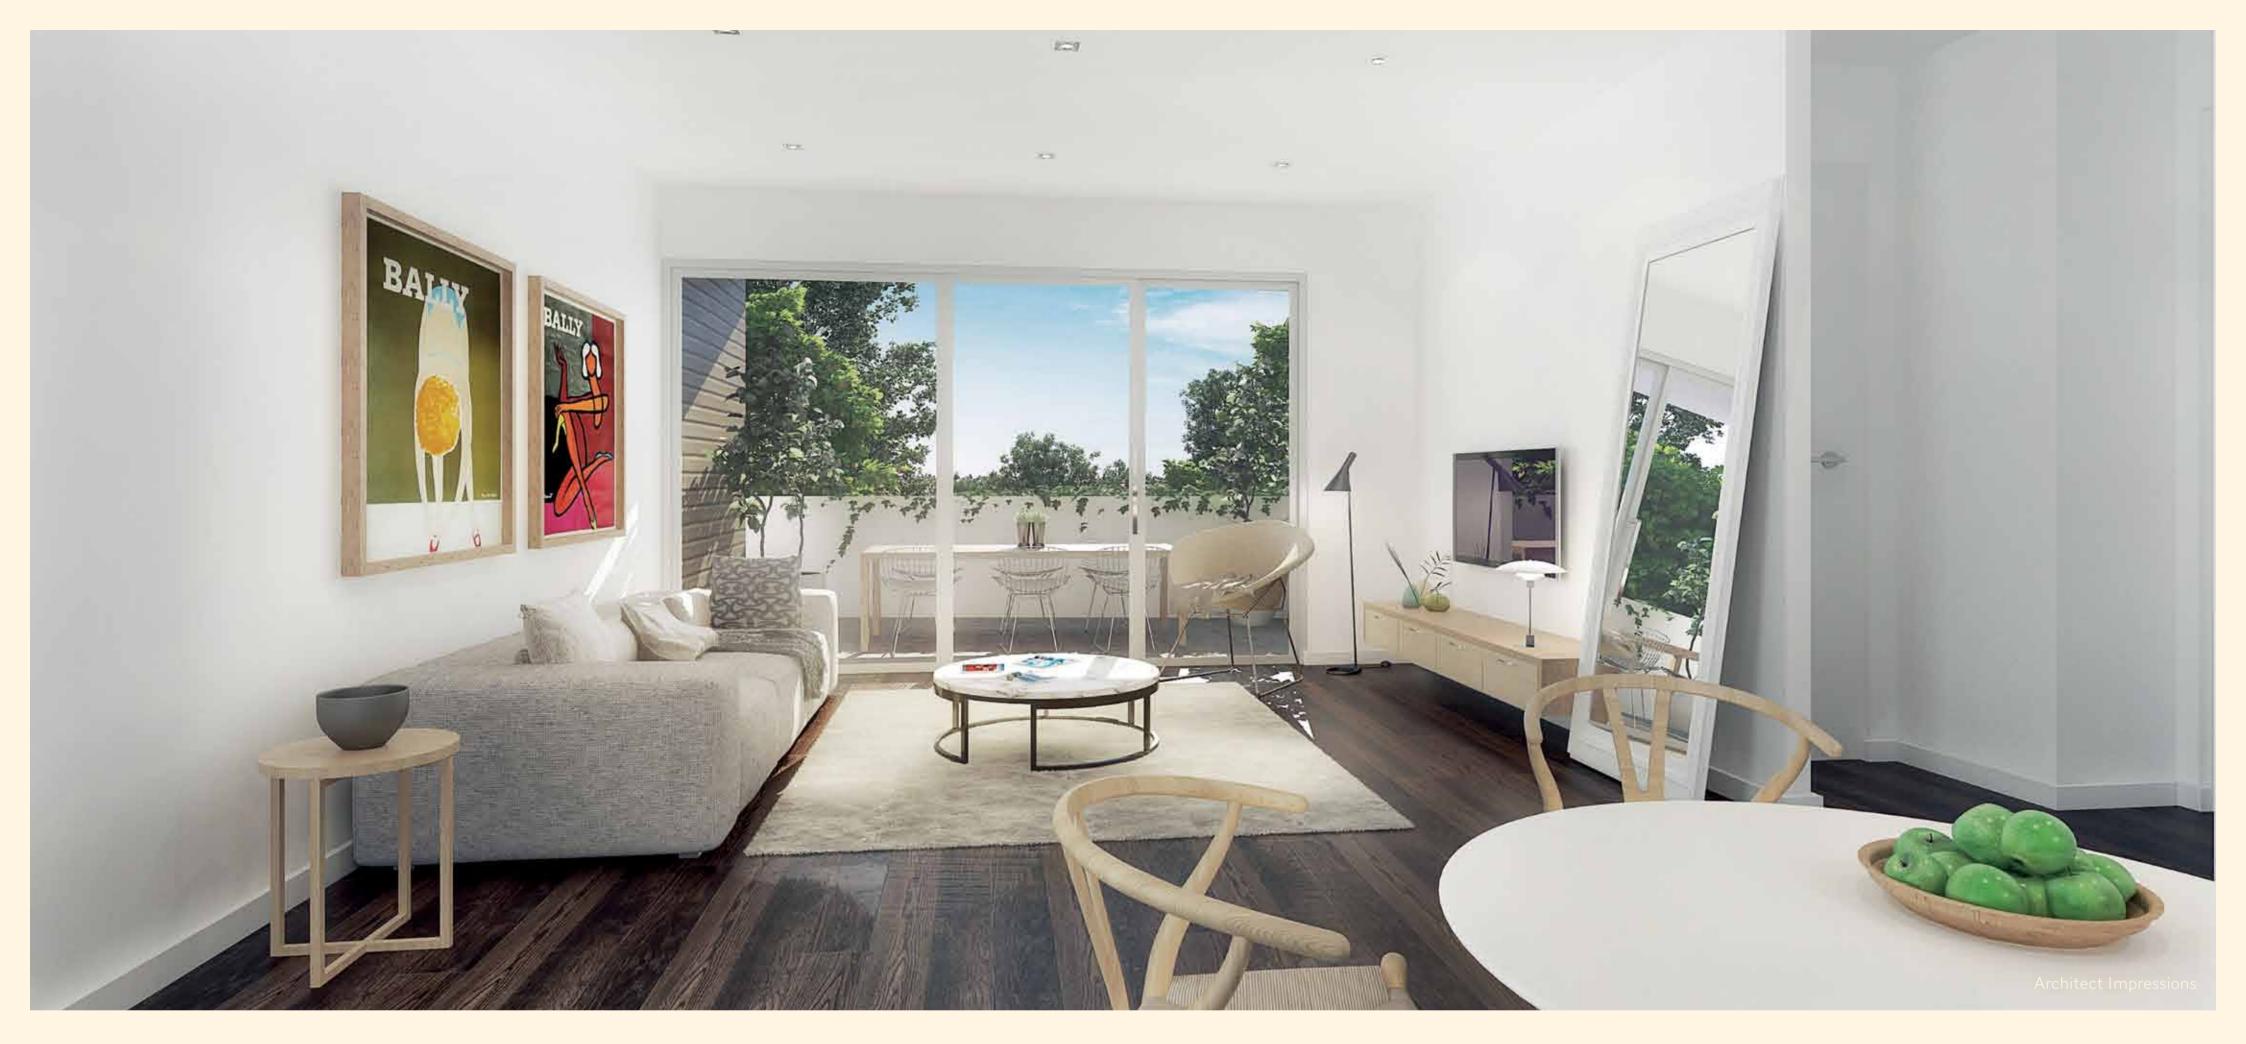

#### AHEAD OF THE CURVE

Decco maximises on its location with beautifully crafted design that is at home with the early to mid 20th century architecture that infuses its prestige surrounds. A central garden within the building adds smart, green style, infusing apartments with natural light while sublime detailing and clean, modern lines provide sophisticated appeal in one of the very few apartment developments to be found in Ivanhoe.

#### LIVE FORWARD

Impeccable interiors, pragmatic and well considered, each residence presents easy lifestyle appeal across a range of floor plans for varied and individual needs. Premier quality materials are delivered with simplified, modernised style within light filled, open and gentle design that is a classic and timeless investors dream.

#### FEATURES

100% WOOL CARPETS STONE TRAVERTINE TILES CAESARSTONE BENCH TOPS POLISHED STAINLESS KITCHEN SPLASH BACKS STAINLESS STEEL EUROPEAN APPLIANCES TIMBER OR STONE FLOORS OPEN PLAN LIVING ZONES FLOOR TO CEILING WINDOWS