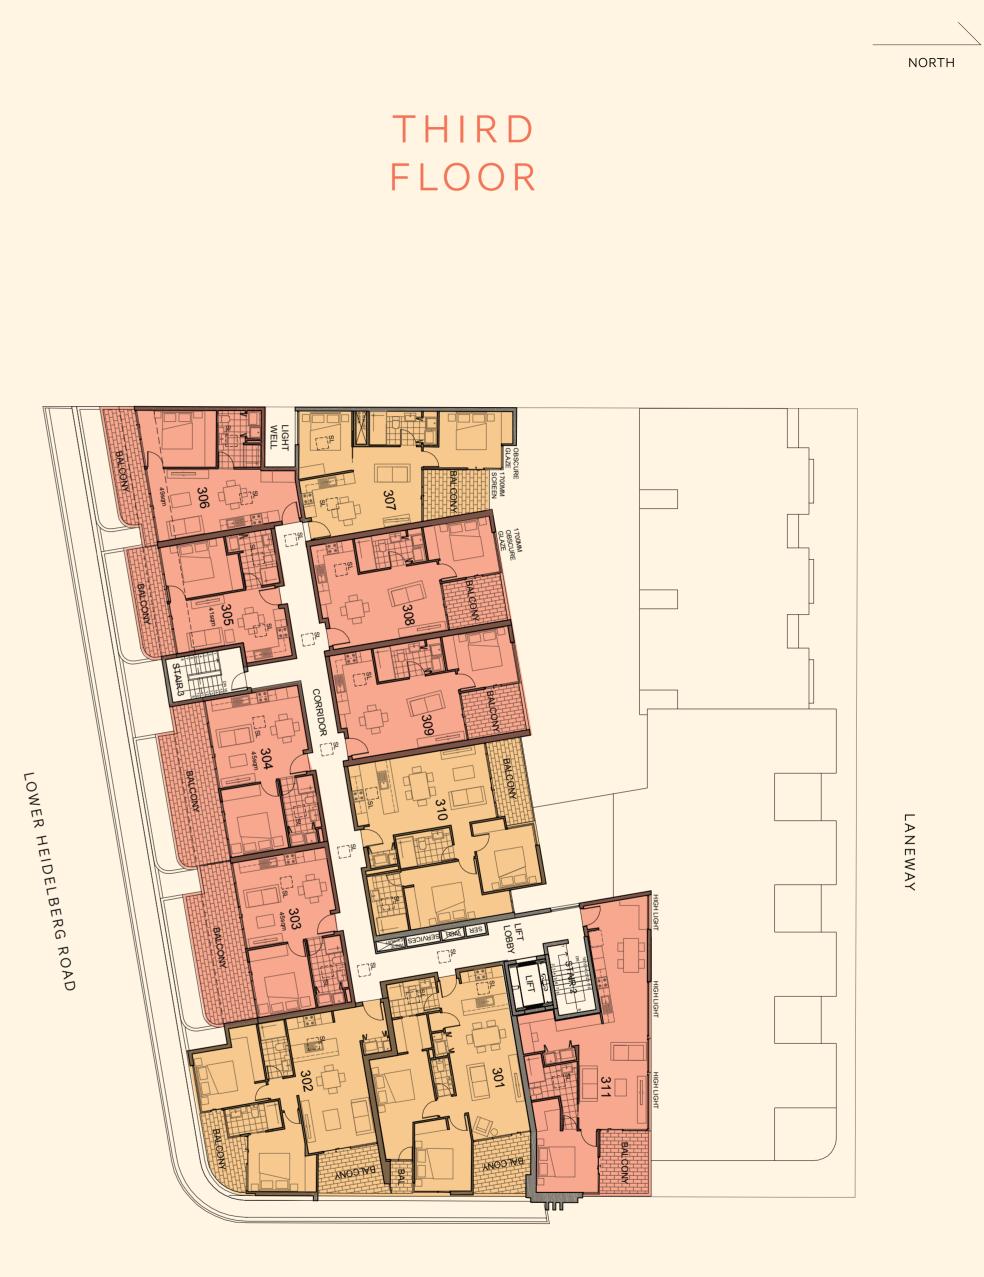

## FLOOR PLATES

#### Disclaimer: All apartments are approximate

NORTH

TOWNHOUSES

Disclaimer: All apartments are approximate

1 BEDROOM2 BEDROOMTOWNHOUSES

Disclaimer: All apartments are approximate

MARSHALL STREET

one bedroom FLOOR PLANS

#### GROUND FLOOR

<u>1 BEDROOM 1 BATHROOM</u>

| INTERIOR | 45 SQM |
|----------|--------|
| EXTERIOR | 14 SQM |
| TOTAL    | 59 SQM |

NORTH

APT. 303, 304

#### 3RD FLOOR

1 BEDROOM 1 BATHROOM

| TERIOR | 41 SQM |
|--------|--------|
| TERIOR | 9 SQM  |
| TAL    | 50 SQM |

NORTH

APT. 305

#### 3RD FLOOR

<u>1 BEDROOM 1 BATHROOM</u>

| INTERIOR | 49 SQM |
|----------|--------|
| EXTERIOR | 8 SQM  |
| TOTAL    | 57 SQM |

APT. 306

Plans are indicative only and may differ slightly as a result of documentation and construction. Sizes may vary. Furniture not included in package. Landscaping shown in indicative only.