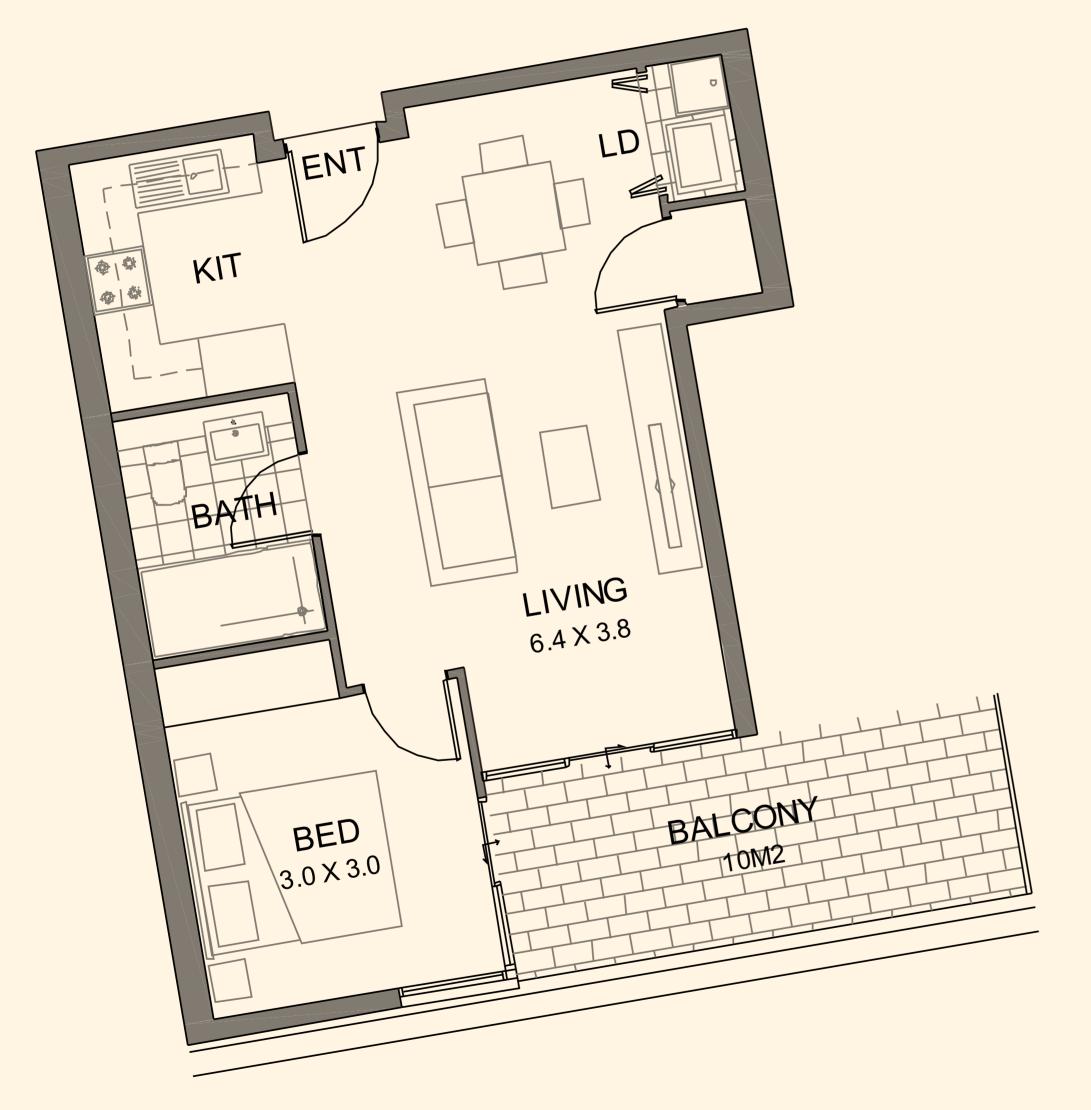

#### IST, 2ND & 3RD FLOOR

| BEDROOM | 1 BATHROOM |
|---------|------------|
|         |            |

| TERIOR | 58 SQM |
|--------|--------|
| TERIOR | 8 SQM  |
| DTAL   | 66 SQM |

APT. 107, 207