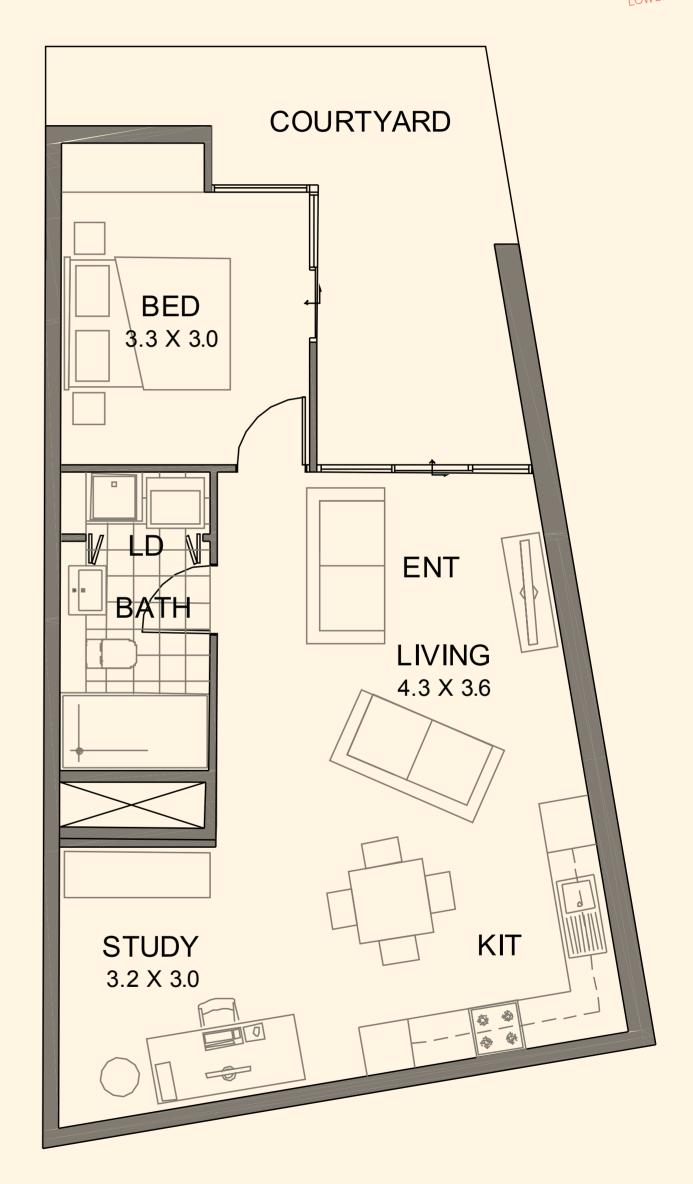

#### GROUND FLOOR

| BEDROOM | 1 BATHROOM |
|---------|------------|
|         |            |

| TERIOR | 58 SQM |
|--------|--------|
| TERIOR | 20 SQM |
| TAL    | 78 SOM |

NORTH