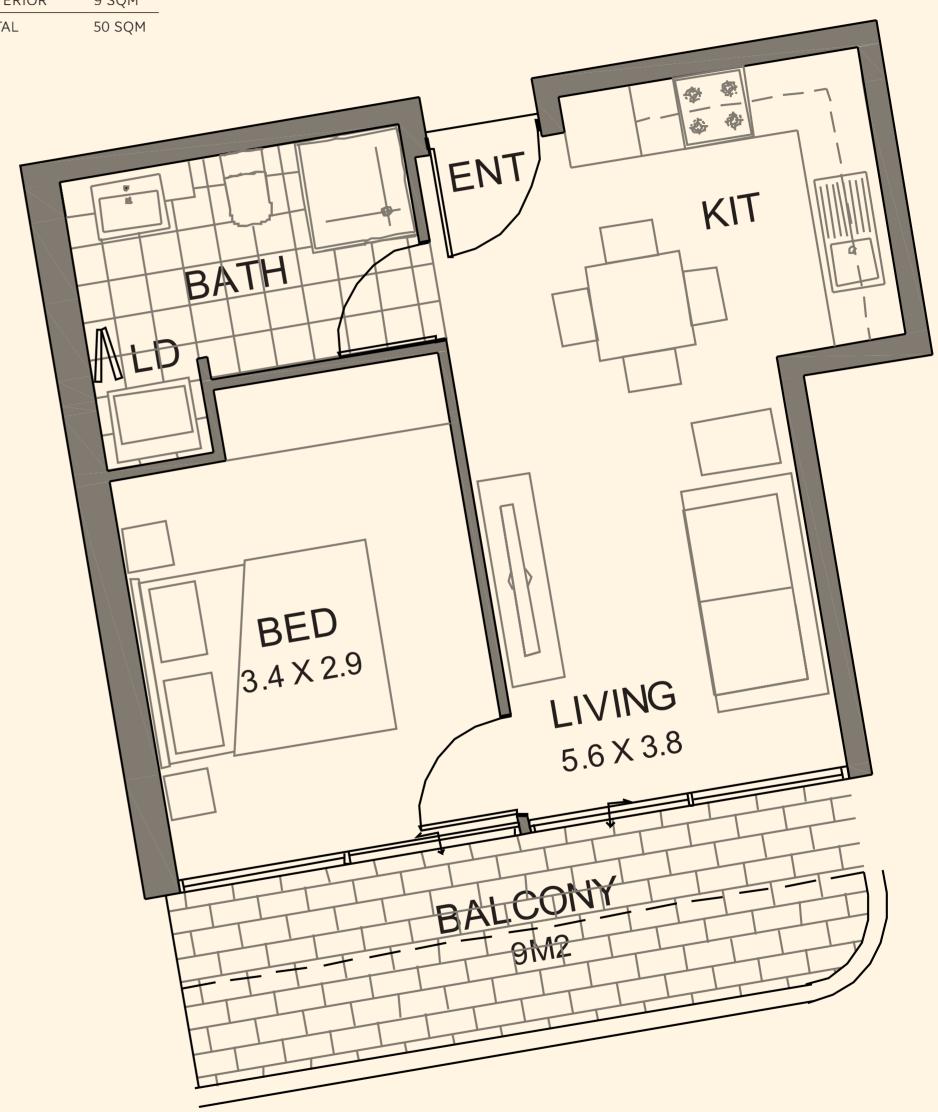

#### 3RD FLOOR

1 BEDROOM 1 BATHROOM

| TERIOR | 41 SQM |
|--------|--------|
| TERIOR | 9 SQM  |
| TAL    | 50 SQM |

NORTH

APT. 305