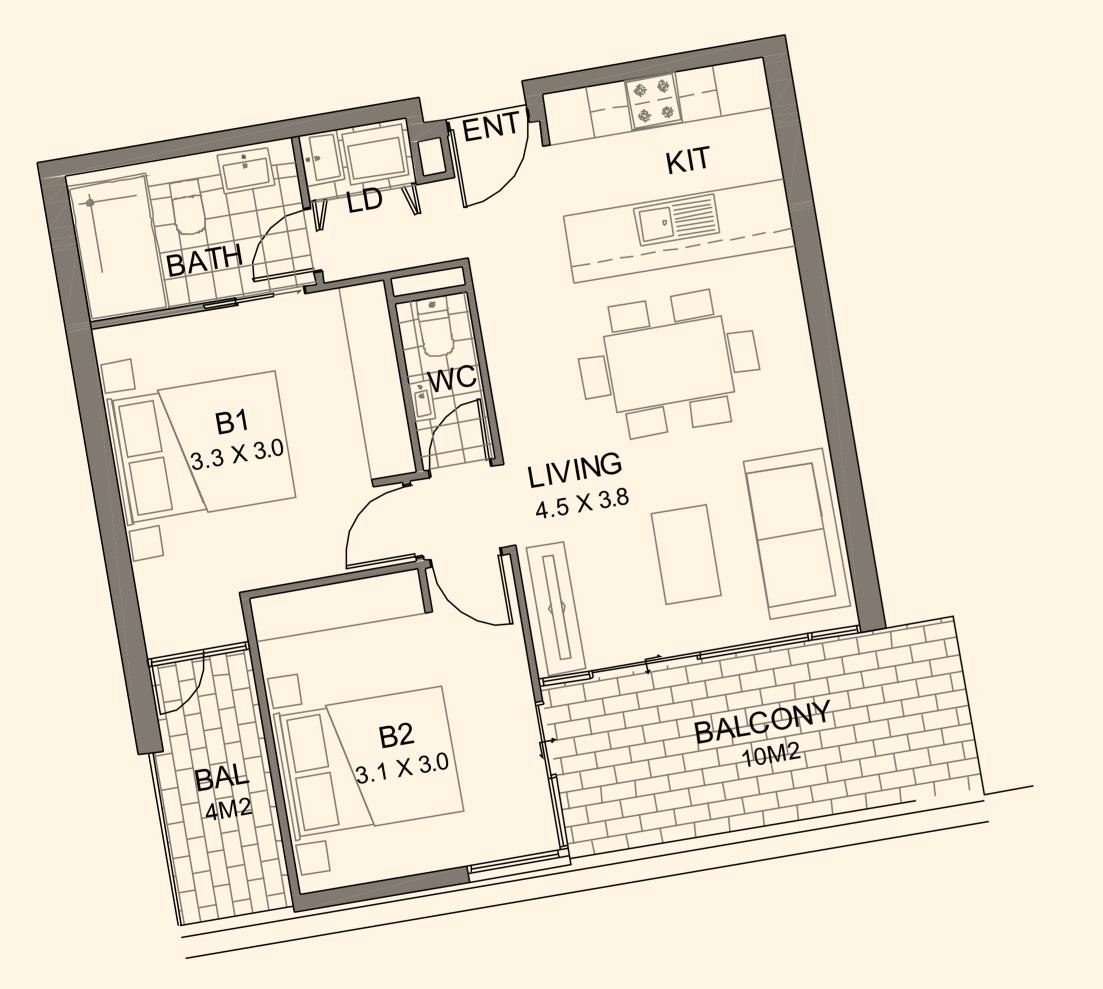

#### IST & 2ND FLOOR

2 BEDROOMS 1 BATHROOM

| INTERIOR | 66 SQM |
|----------|--------|
| EXTERIOR | 14 SQM |
| TOTAL    | 80 SQM |

LOWER HEIDELBERG RD

APT. 103, 203