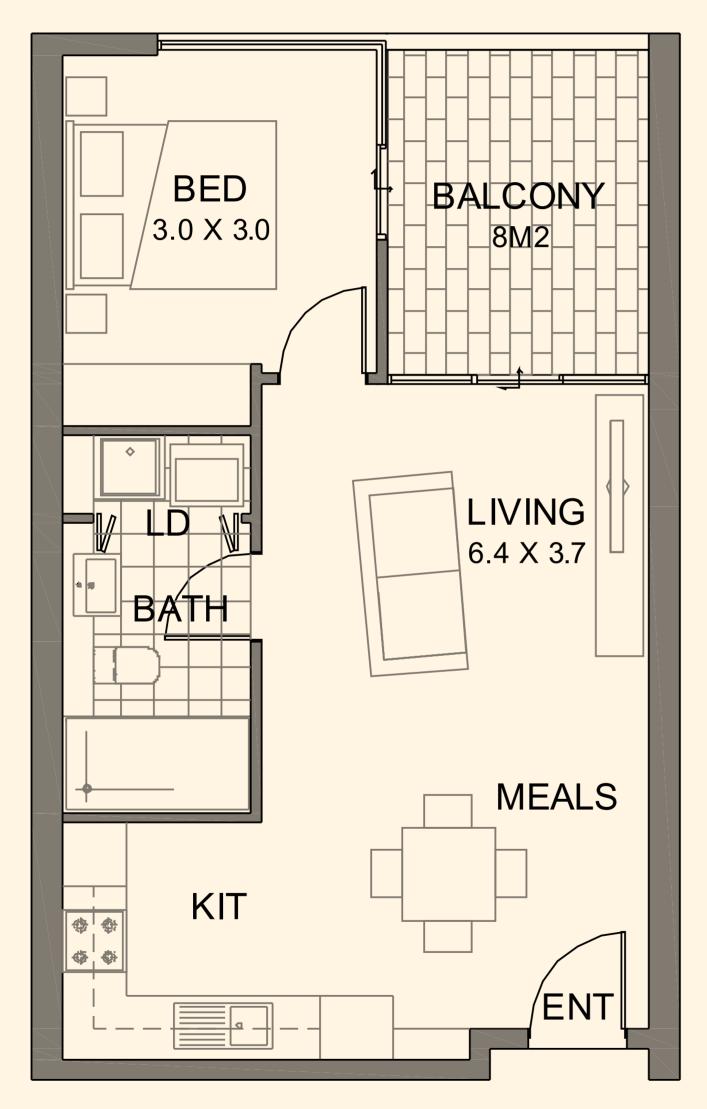

#### GROUND, IST, 2ND & 3RD FLOOR

1 BEDROOM 1 BATHROOM

| INTERIOR | 50 SQM |
|----------|--------|
| EXTERIOR | 8 SQM  |
| TOTAL    | 58 SQM |

APT. 8 – 10, 108, 109, 208, 209, 308, 309

NORTH

G F <u>1 BI</u> INT EXT TOT