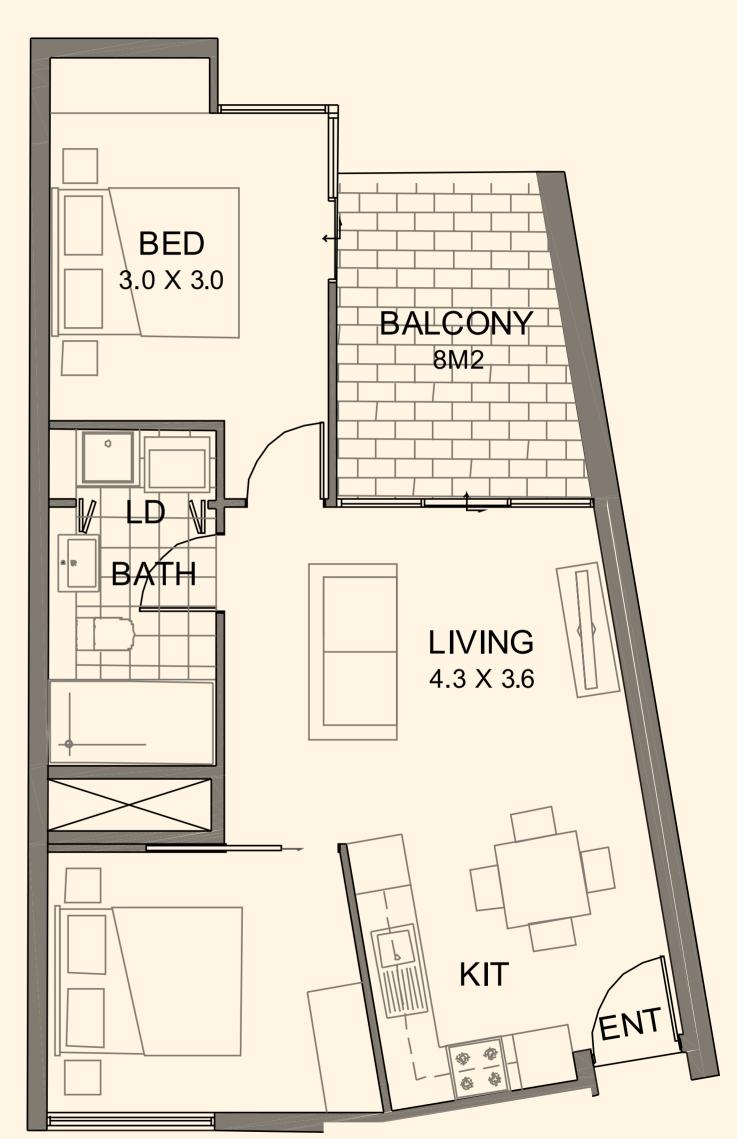

#### IST & 2ND FLOOR

<u>1 BEDROOM 1 BATHROOM</u>

| INTERIOR | 52 SQM |
|----------|--------|
| EXTERIOR | 10 SQM |
| TOTAL    | 62 SQM |

APT. 105, 205