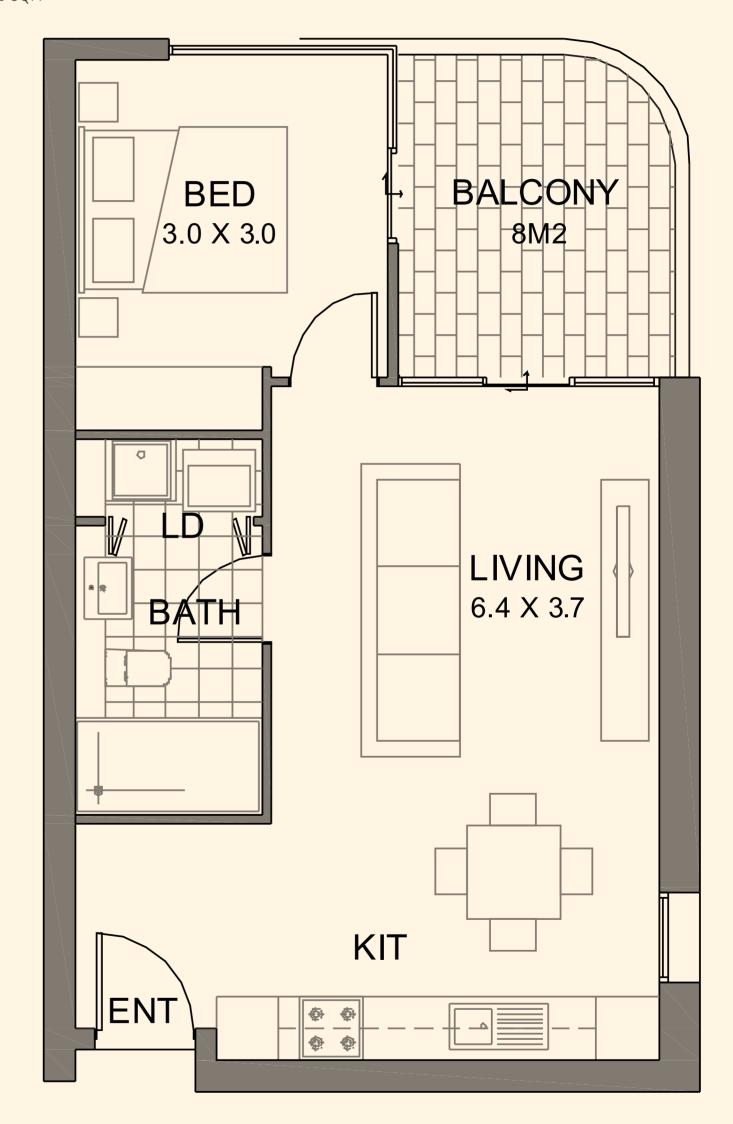

#### GROUND, IST & 2ND FLOOR

|--|

| ITERIOR | 52 SQM |
|---------|--------|
| KTERIOR | 8 SQM  |
| DTAL    | 60 SQM |

APT. 11, 114, 214

NORTH