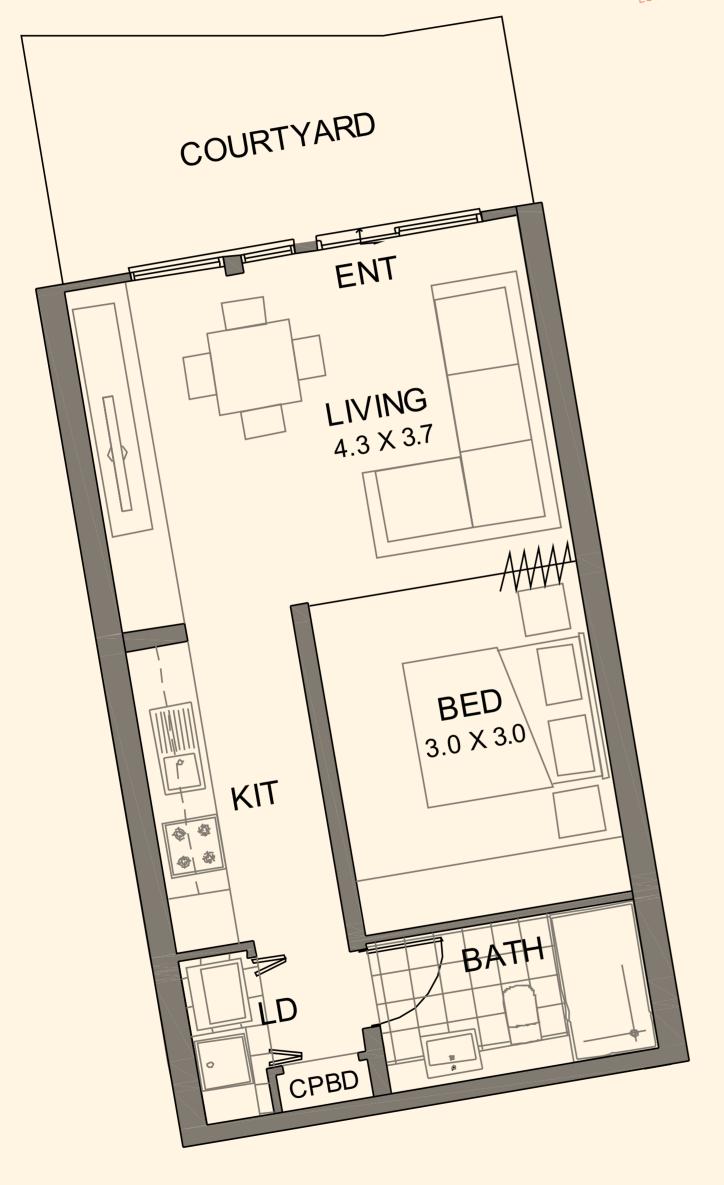

#### IST & 2ND FLOOR

2 BEDROOMS 1 BATHROOM

| INTERIOR | 66 SQM |
|----------|--------|
| EXTERIOR | 14 SQM |
| TOTAL    | 80 SQM |

LOWER HEIDELBERG RD

APT. 103, 203