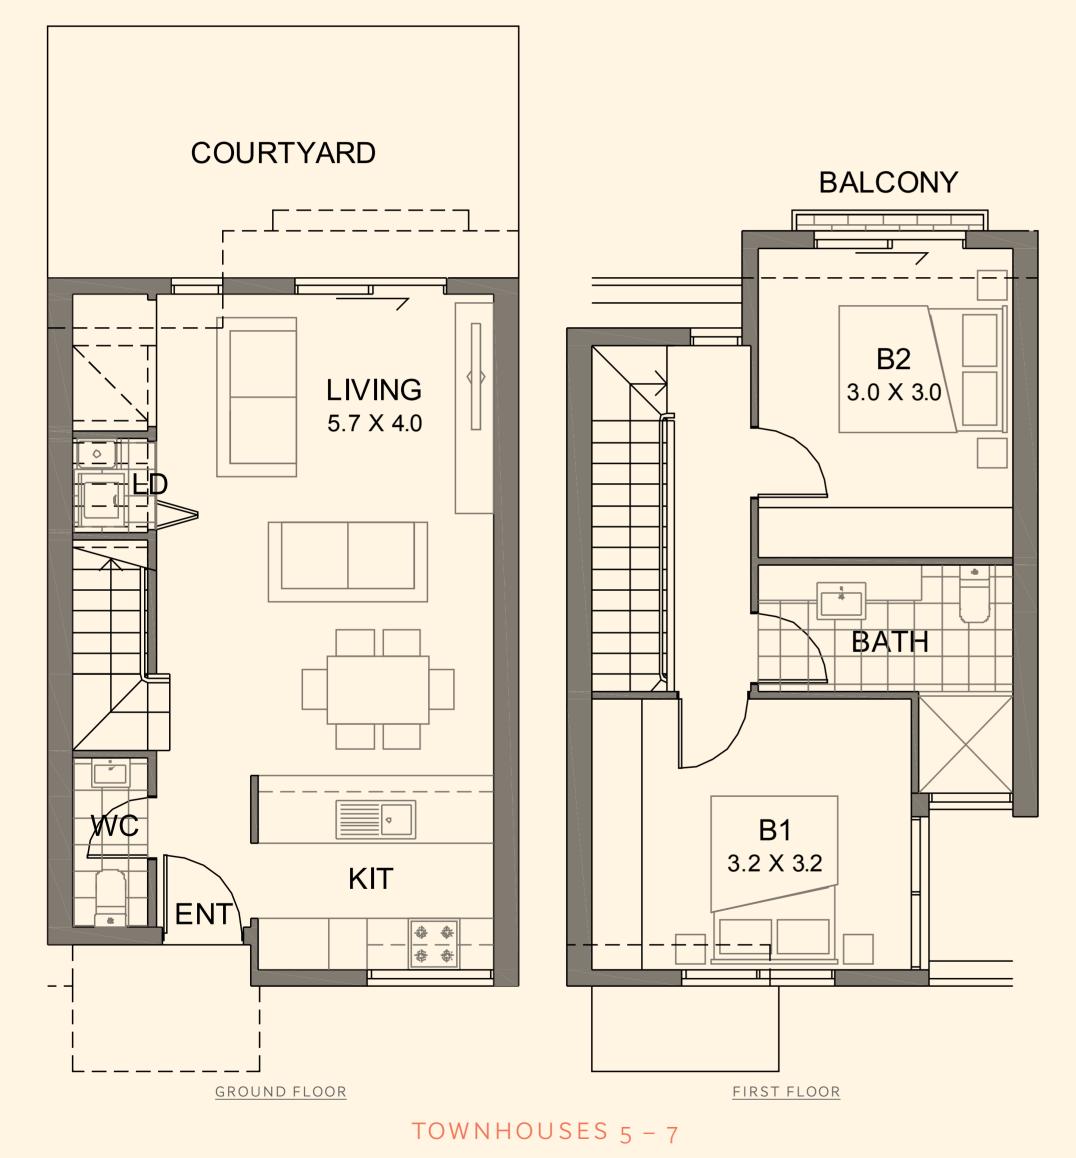

#### <u>3 FLOORS, 51 DWELLINGS</u>

THREE DOUBLE STOREY TOWNHOUSES

FIFTEEN 2 BEDROOM APARTMENTS

TWENTY-SIX 1 BEDROOM APARTMENTS

SEVEN, 1 BEDROOM APARTMENTS WITH STUDY

ALL WITH PRIVATE BALCONIES OR LANDSCAPED COURTYARDS

#### Disclaimer: All apartments are approximate

NORTH

TOWNHOUSES

Disclaimer: All apartments are approximate

1 BEDROOM2 BEDROOMTOWNHOUSES

Disclaimer: All apartments are approximate

MARSHALL STREET

one bedroom FLOOR PLANS