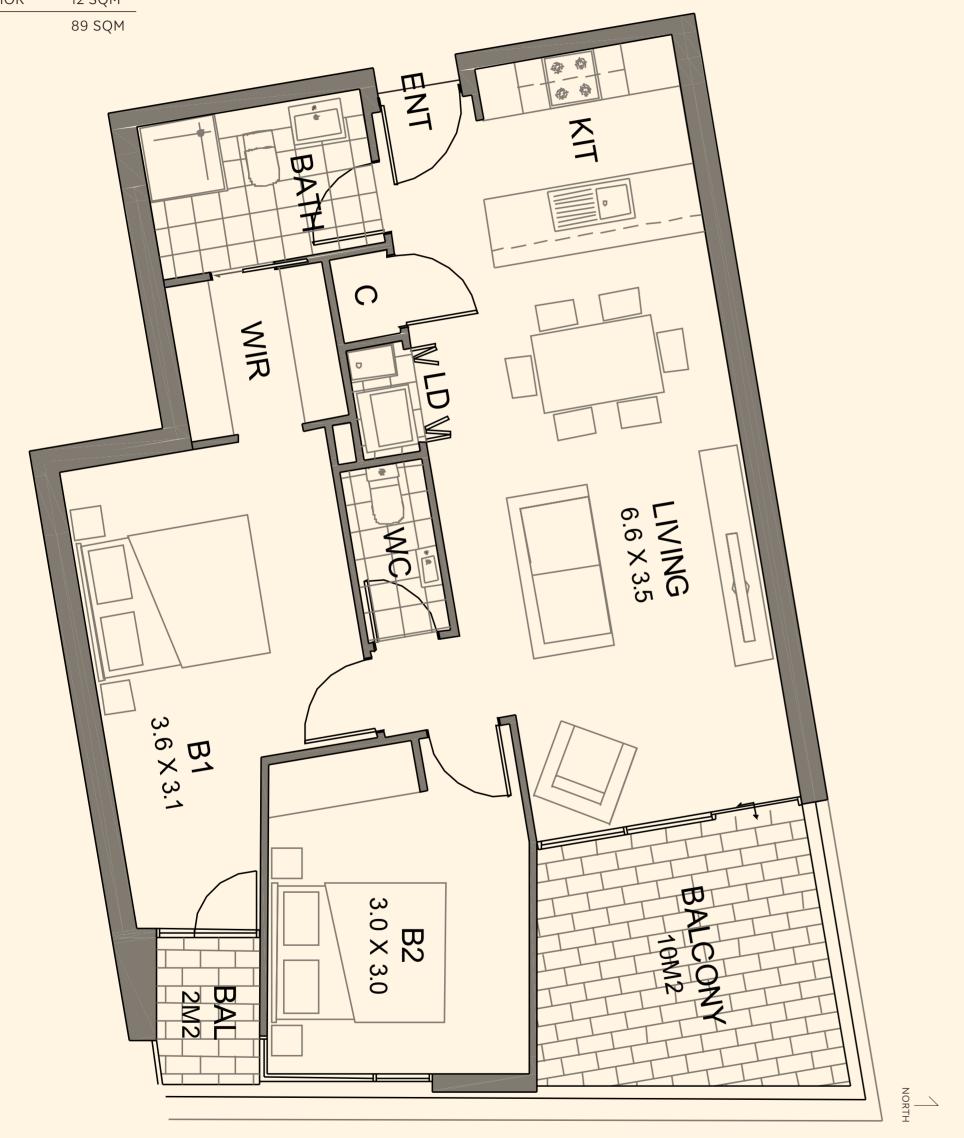

#### IST FLOOR

2 BEDROOMS 1 BATHROOM

| INTERIOR | 77 SQM |
|----------|--------|
| EXTERIOR | 12 SQM |
| TOTAL    | 89 SOM |

#### ΑΡΤ. ΙΟΙ

Plans are indicative only and may differ slightly as a result of documentation and construction. Sizes may vary. Furniture not included in package. Landscaping shown in indicative only.