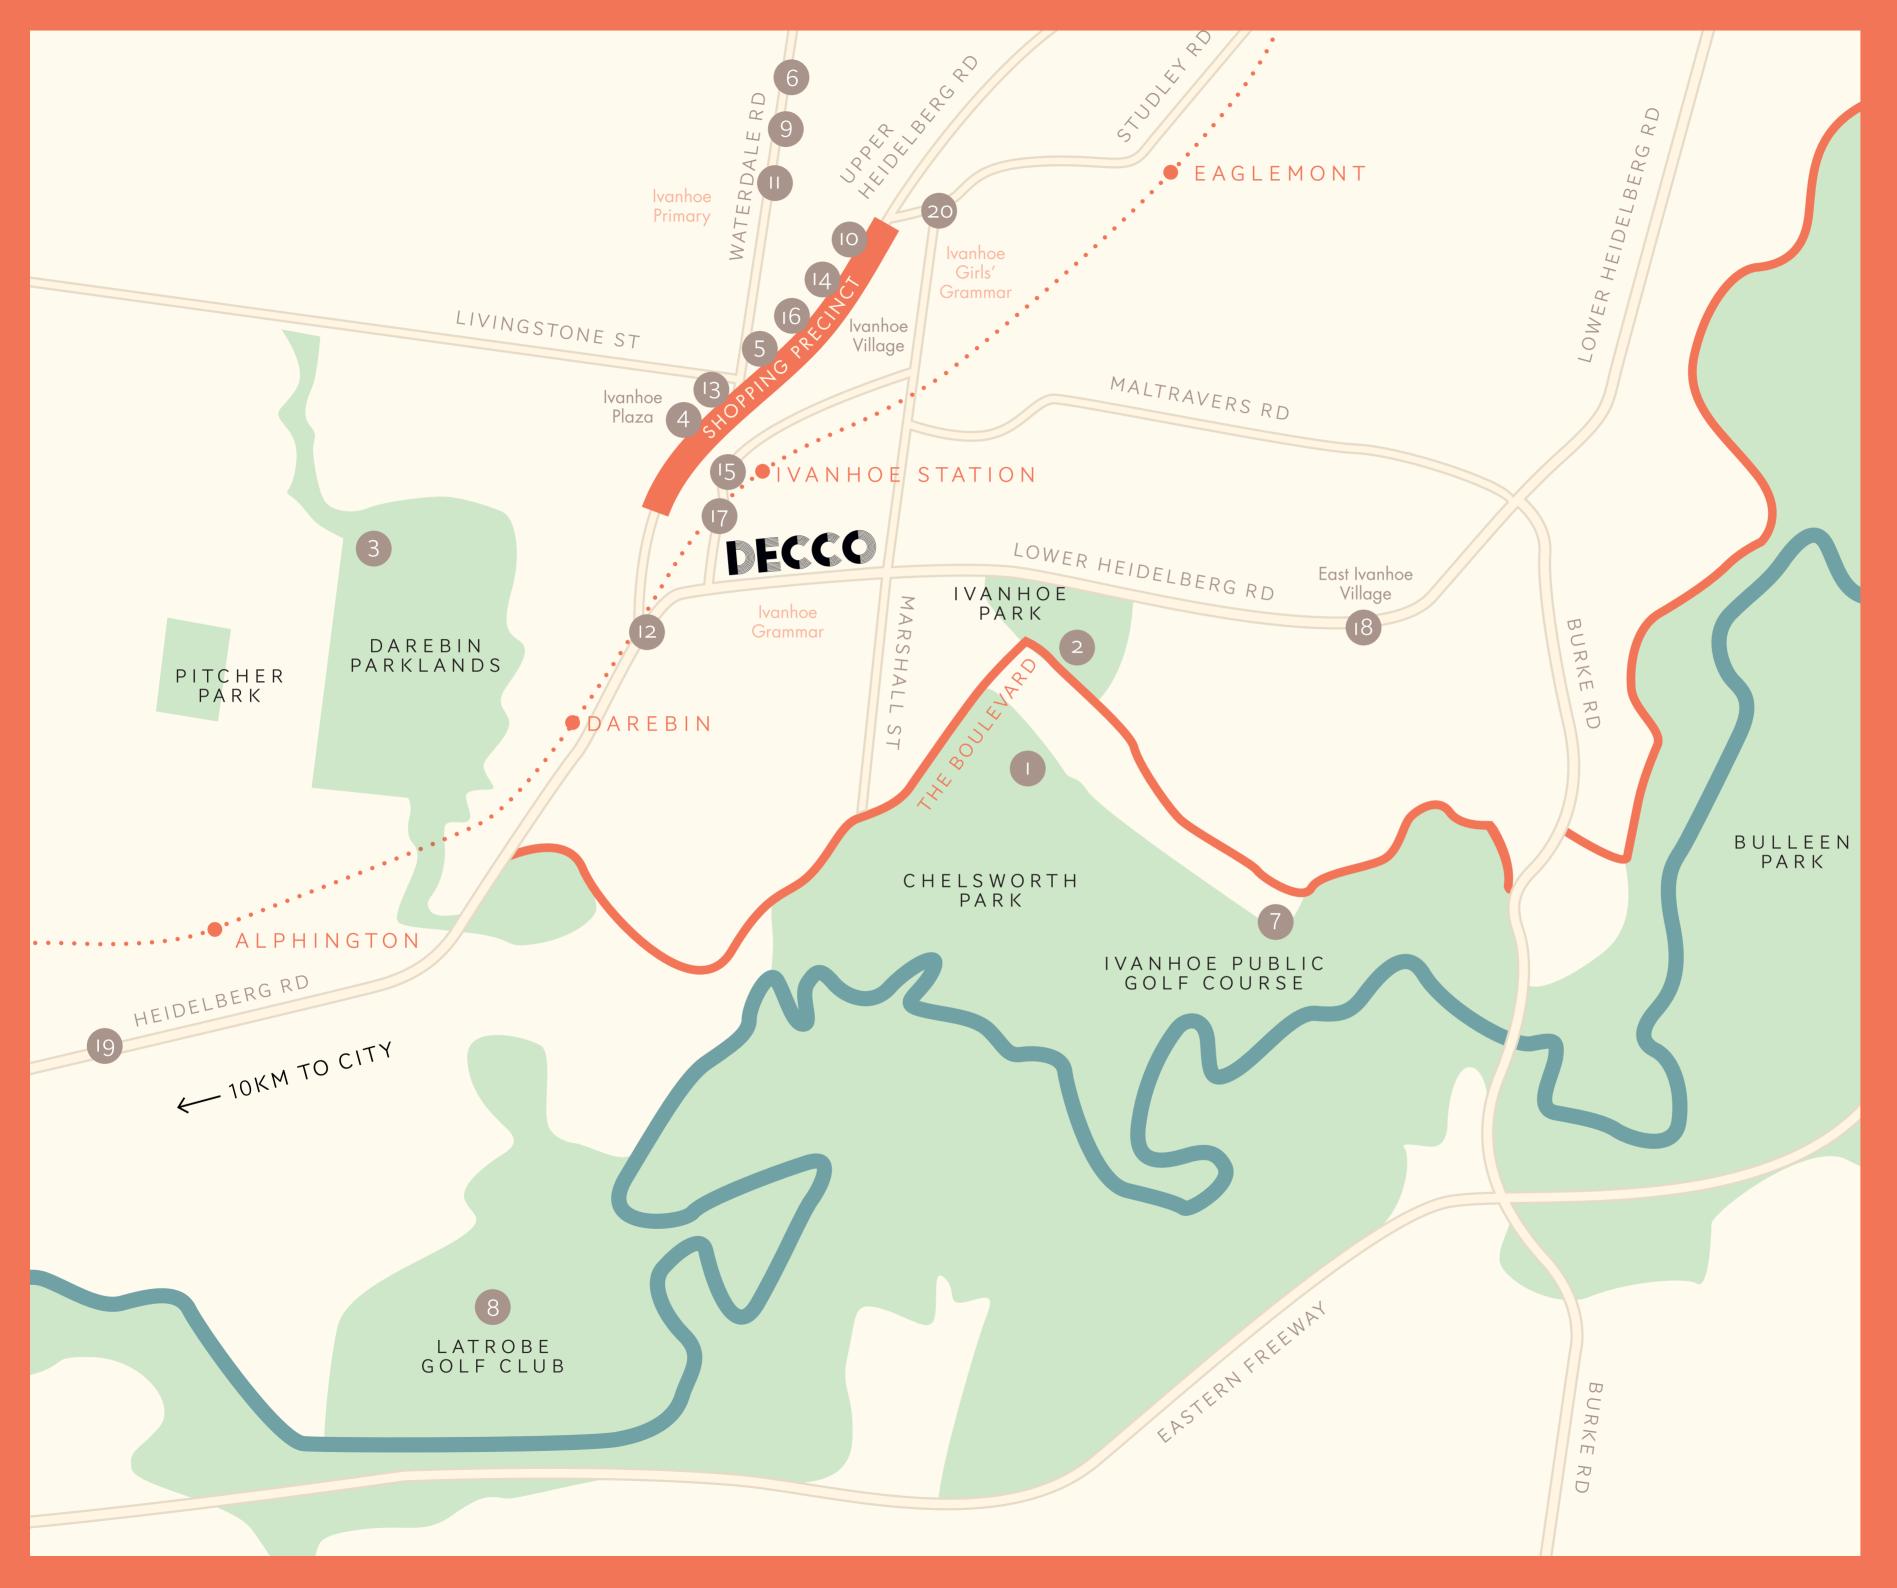

## TWENTY THINGS AROUND DECCO

- Chelsworth Park Tennis Courts
- 2 Ivanhoe Park Croquet Club
- 3 Darebin Creek Trail
- 4 Issa Homewares & Gifts
- 5 Jaclyn Roma Florist
- 6 Superfruit Organic Produce
- 7 Ivanhoe Golf Course
- 8 Latrobe Golf Club
- 9 Lip Café
- 10 The Centre
- II Ivanhoe Fitness and Aquatic Centre
- 12 Ivanhoe Cycles
- 13 Popula Japanese
- 14 Yarra Plenty Library
- 15 Donnini's Pasta
- 16 Speakeasy Cellars
- 17 Ivanhoe Hotel
- 18 Barr'd Tapas & Wine
- 19 APTE Café
- 20 Studio Yoga

KEY Hurtsbridge Train Line TRANSPORT Ivanhoe Train Station : 9 minute walk SHOPPING PRECINCTS Ivanhoe Plaza : 10 minute walk Ivanhoe Village : 11 minute walk East Ivanhoe Village : 14 minute walk