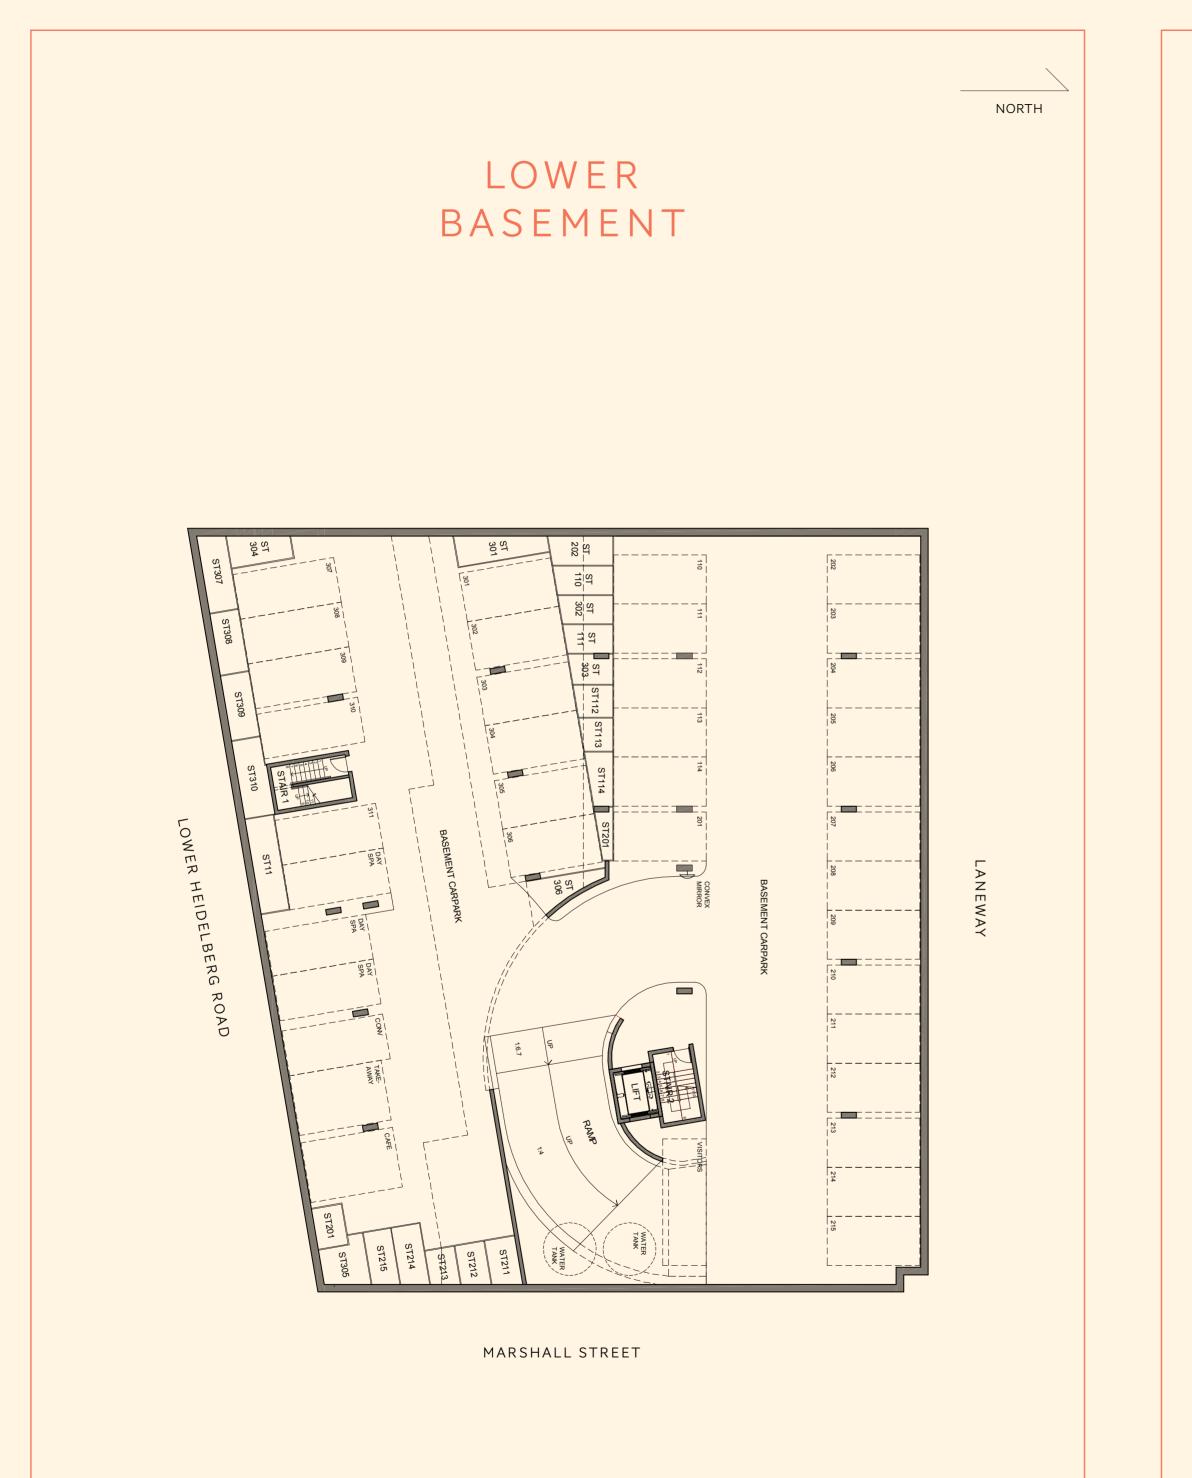

-------|----------------------|--------------------------------------------------------------------------|------------------|
| LAUNDRY TROUGH                     | Laundry              | Single inset bowl with<br>bγpass and overflow<br>Finish: Stainless steel |                  |
| LAUNDRY MIXER                      | Laundry              | Wels 4-star rating<br>Finish: Chrome                                     |                  |
| WASHING MACHINE<br>LAUNDRY<br>TAPS | Laundry              | Polished chrome finish                                                   |                  |
| ROBE HOOK                          | Bathrooms & Ensuites | Chrome finish                                                            | 6                |





## FLOOR PLATES

## ARCHITECTURAL SECTION





Disclaimer: All apartments are approximate



MARSHALL STREET

#### Disclaimer: All apartments are approximate

NORTH



TOWNHOUSES

Disclaimer: All apartments are approximate



1 BEDROOM2 BEDROOMTOWNHOUSES

Disclaimer: All apartments are approximate





MARSHALL STREET



one bedroom FLOOR PLANS



#### GROUND FLOOR

1 BEDROOM 1 BATHROOM

| INTERIOR | 50 SQM |
|----------|--------|
| EXTERIOR | 13 SQM |
| TOTAL    | 63 SQM |

NORTH







APT. 1, 2, 3



#### GROUND FLOOR

| BEDROOM | 1 BATHROOM |
|---------|------------|
|         |            |

| TERIOR | 58 SQM |
|--------|--------|
| TERIOR | 20 SQM |
| TAL    | 78 SOM |

NORTH





#### APT. 4

Plans are indicative only and may differ slightly as a result of documentation and construction. Sizes may vary. Furniture not included