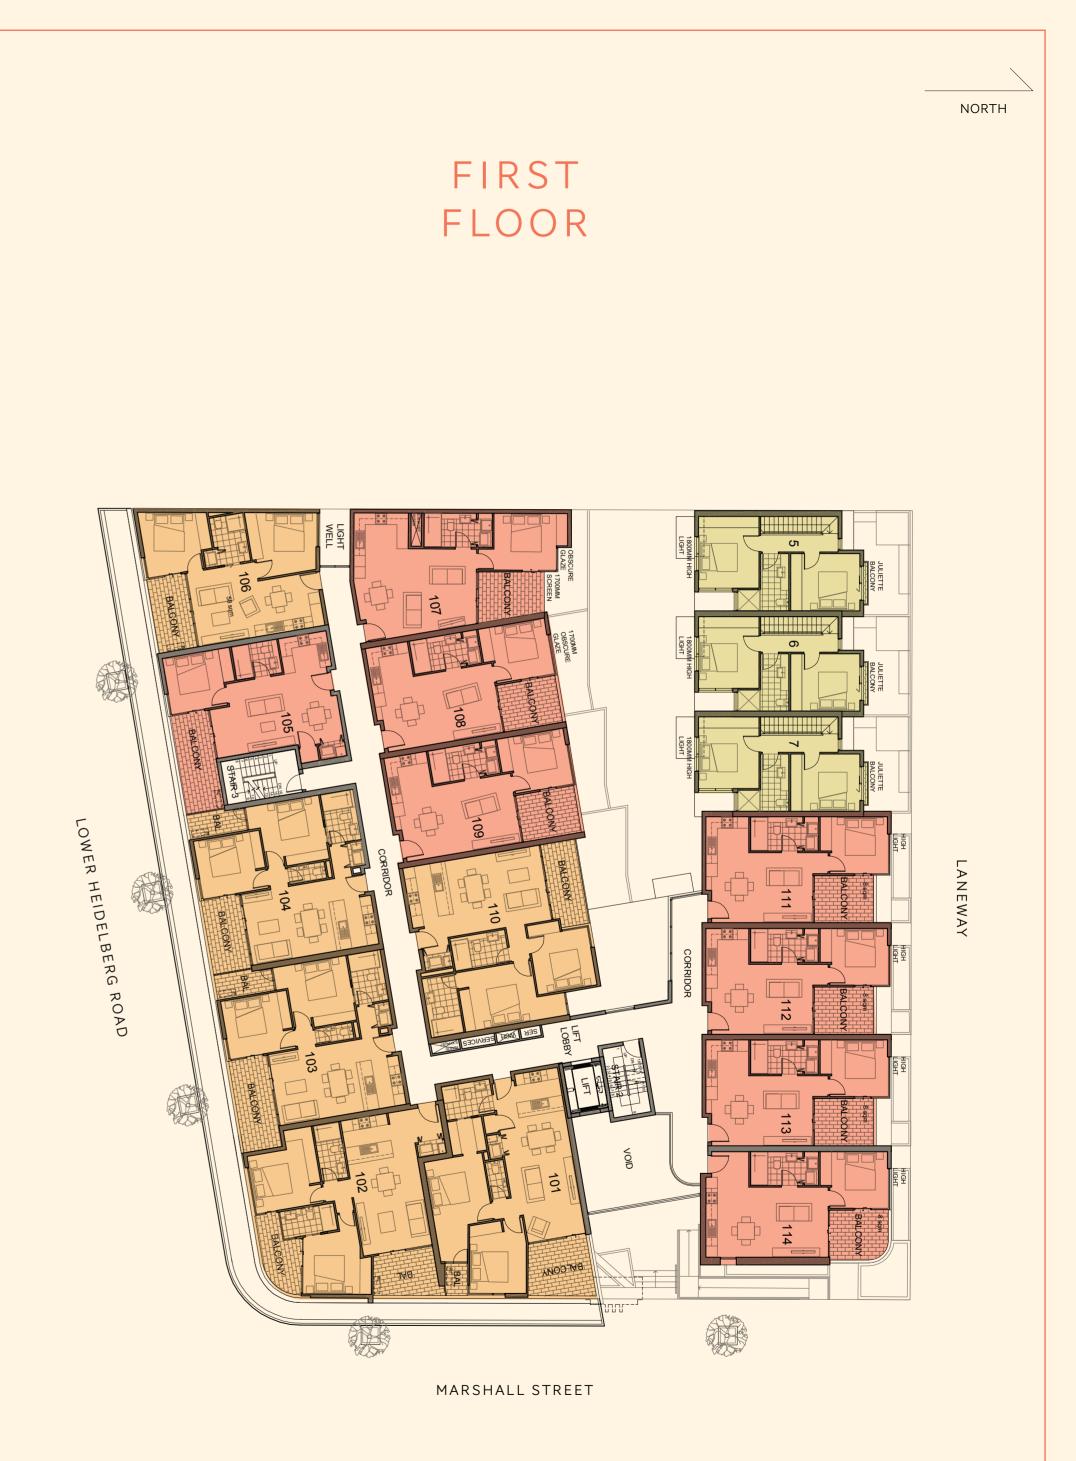

## FLOOR PLATES

#### Disclaimer: All apartments are approximate

NORTH

TOWNHOUSES

Disclaimer: All apartments are approximate

1 BEDROOM2 BEDROOMTOWNHOUSES

Disclaimer: All apartments are approximate

MARSHALL STREET

one bedroom FLOOR PLANS

#### IST & 2ND FLOOR

<u>1 BEDROOM 1 BATHROOM</u>

| INTERIOR | 52 SQM |
|----------|--------|
| EXTERIOR | 10 SQM |
| TOTAL    | 62 SQM |

APT. 105, 205

#### IST, 2ND & 3RD FLOOR

| BEDROOM | 1 BATHROOM |
|---------|------------|
|         |            |

| TERIOR | 58 SQM |
|--------|--------|
| TERIOR | 8 SQM  |
| DTAL   | 66 SQM |

APT. 107, 207