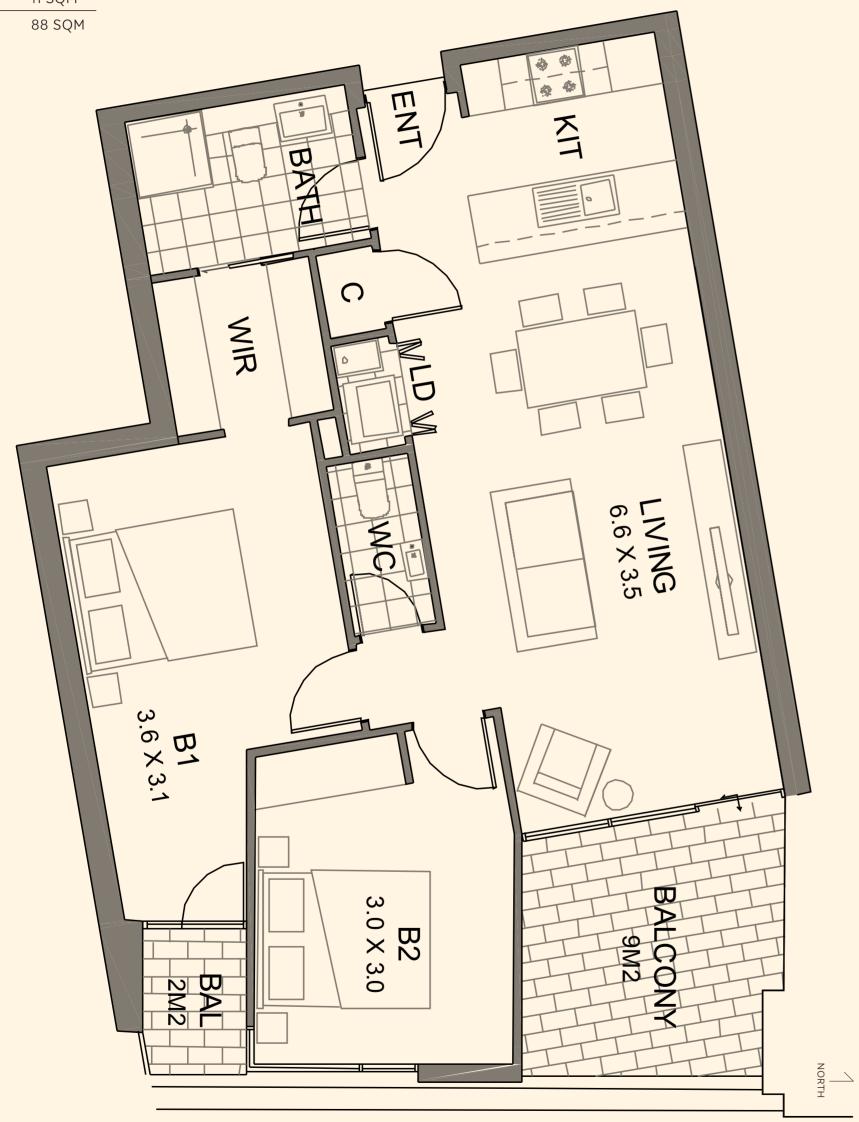

#### 2 BEDROOMS 2 BATHROOMS

| TERIOR | 73 SQM |
|--------|--------|
| TERIOR | 15 SQM |
| DTAL   | 88 SQM |

NORTH

APT. 102, 202, 302