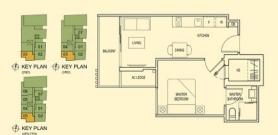

#### TYPE A6

#03-04, #04-04, #05-04, #06-04 & #07-04 3rd Storey to 7th Storey 38 sam / 409saft I Bedroom

KEY PLAN