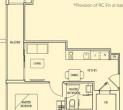

### TYPE A1

#04-06, #05-06, #06-06 & #07-06

4th to 7th Storey

43 sqm / 463sqft

I Bedroom \*Provision of RC Fin at balcony applies only for units nos. #06-06 & #07-06

ACUEDOS.