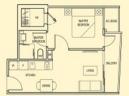

# TYPE A7

#04-05, #05-05, #06-05 & #07-05 4th to 7th Storey 39 sqm / 420sqft I Bedroom

KEY PLAN