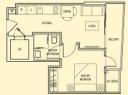

# TYPE A7

#04-05, #05-05, #06-05 & #07-05 4th to 7th Storey 39 sqm / 420sqft I Bedroom

KEY PLAN