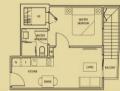

### TYPE A1

#04-06, #05-06, #06-06 & #07-06

4th to 7th Storey

43 sqm / 463sqft

I Bedroom \*Provision of RC Fin at balcony applies only for units nos. #06-06 & #07-06

ACUEDOS.