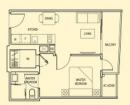

#### TYPE A2

#03-07, #04-07, #05-07, #06-07 & #07-07

3rd to 7th Storey 42 sqm / 452sqft I Bedroom