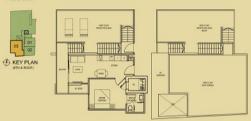

# TYPE A7

#04-05, #05-05, #06-05 & #07-05 4th to 7th Storey 39 sqm / 420sqft I Bedroom

KEY PLAN