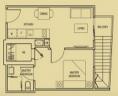

### TYPE A1

#04-06, #05-06, #06-06 & #07-06

4th to 7th Storey

43 sqm / 463sqft

I Bedroom \*Provision of RC Fin at balcony applies only for units nos. #06-06 & #07-06

ACUEDOS.