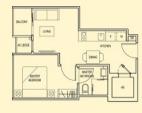

### TYPE A1

#04-06, #05-06, #06-06 & #07-06

4th to 7th Storey

43 sqm / 463sqft

I Bedroom \*Provision of RC Fin at balcony applies only for units nos. #06-06 & #07-06

ACUEDOS.