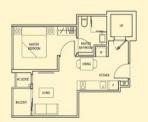

#### TYPE A2

#03-07, #04-07, #05-07, #06-07 & #07-07

3rd to 7th Storey 42 sqm / 452sqft I Bedroom