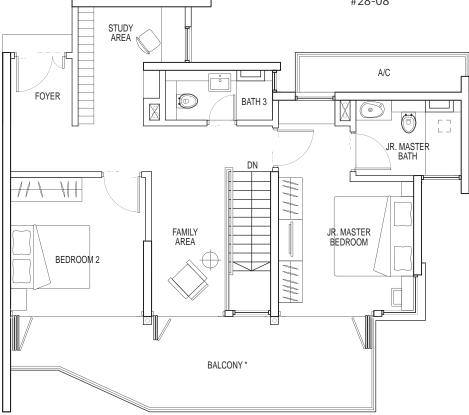

### TYPE 3C

3 bdrm

106 sq m

#07-03 - #23-03

#25-03 - #29-03

3 + Study + Family

178 sq m

### 3 + Study + Family

### 183 sq m

STUDY AREA 귀 A/C 0 FOYER BATH 3  $\bigtriangledown$ 0 Õ JR. MASTER BATH DN ++ſh JR. MASTER BEDROOM FAMILY AREA BEDROOM 2  $^{\circ}$ BALCONY \* upper floor

lower floor

3 + Study + Family

183 sq m