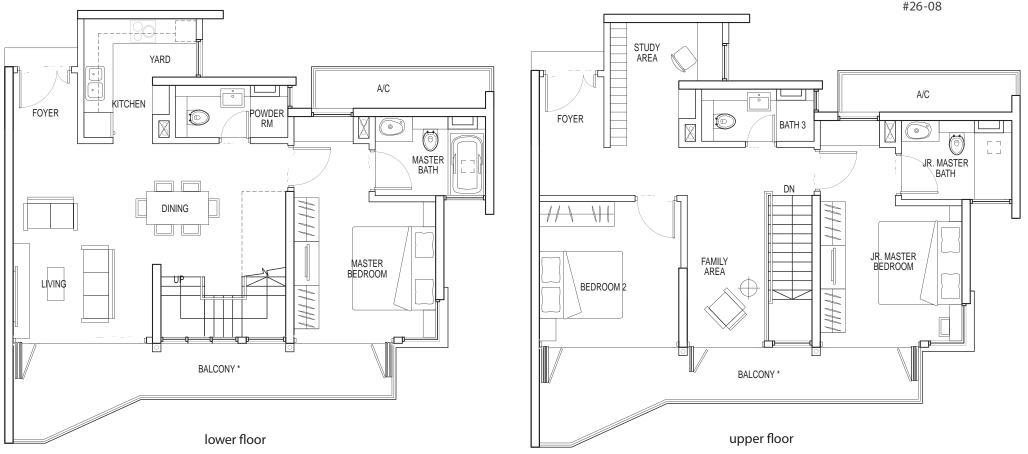

### TYPE 3C

3 bdrm

106 sq m

#07-03 - #23-03

#25-03 - #29-03

3 + Study + Family

178 sq m

### 3 + Study + Family

### 183 sq m

STUDY AREA 귀 A/C 0 FOYER BATH 3  $\bigtriangledown$ 0 Õ JR. MASTER BATH DN ++ſh JR. MASTER BEDROOM FAMILY AREA BEDROOM 2  $^{\circ}$ BALCONY \* upper floor

lower floor

3 + Study + Family

183 sq m