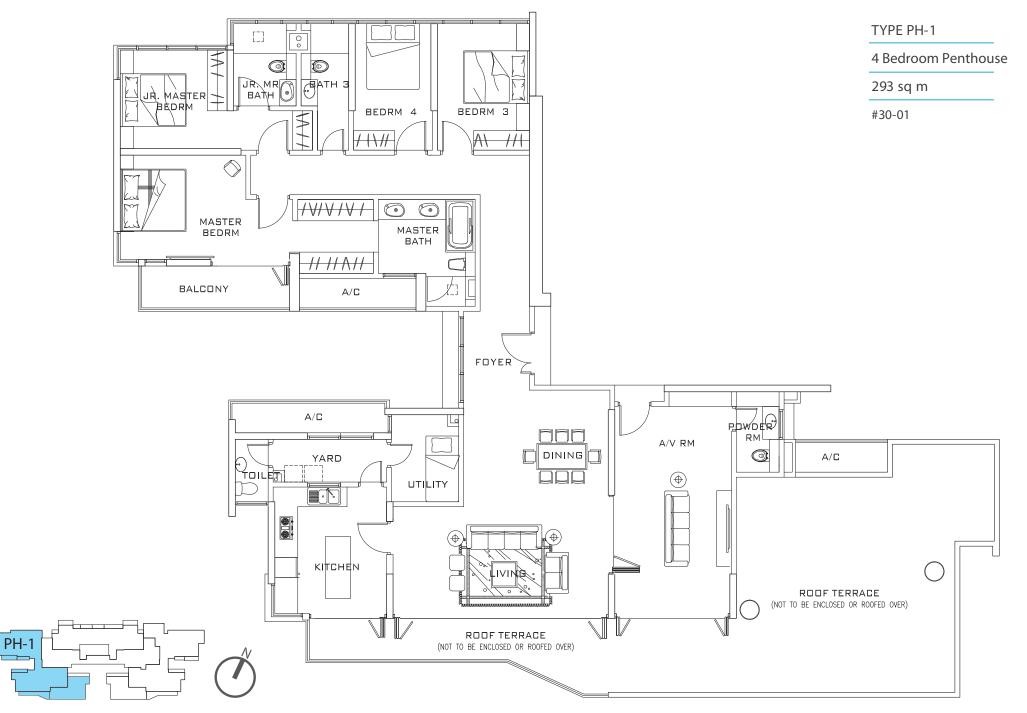

|
| MASTER<br>BATH    |           | FOYER  |
|                   |           | DINING |
| MASTER<br>BEDROOM | BEDROOM 2 | LIVING |
|                   |           |        |
|                   | BALCONY * |        |



TYPE 2C

2 + Study

96 sq m

#06-04

#07-05 - #23-05

#25-05 - #29-05







### TYPE 3A

### TYPE 3B

3 bdrm (Dual Key)

#### 146 sq m





### TYPE 3C



3 bdrm

106 sq m

#07-03 - #23-03

#25-03 - #29-03



3 + Study + Family

178 sq m







### 3 + Study + Family

### 183 sq m



STUDY AREA 귀 A/C 0 FOYER BATH 3  $\bigtriangledown$ 0 Õ JR. MASTER BATH DN ++ſh JR. MASTER BEDROOM FAMILY AREA BEDROOM 2  $^{\circ}$ BALCONY \* upper floor

lower floor



3 + Study + Family

183 sq m







lower floor

4A-3

upper floor

# 3 + Study + Family

178 sq m

#28-02











4 Bedroom Penthouse

325 sq m

#30-03



### TYPE PH-3

#### 3 + Study Penthouse

#### 233 sq m

#30-02