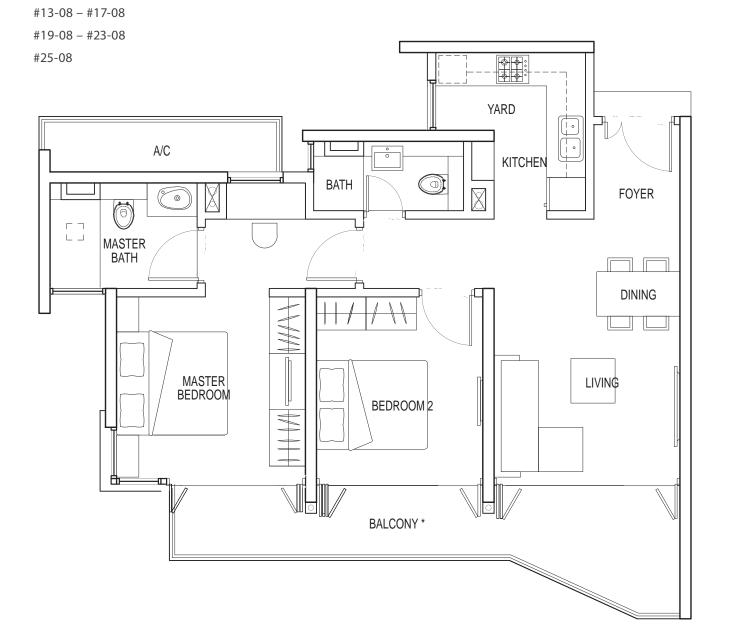

TYPE 2A-2 2 bdrm 101 sq m #12-01 #18-01 #29-01 #09-09 #15-09 #21-09

| TYPE | 2B-1 |
|------|------|
|------|------|

| 2 bdrm |  |
|--------|--|
|--------|--|

89 sq m

#06-02 - #08-02 #10-02 - #14-02 #16-02 - #20-02 #22-02 - #23-02 #25-02 #06-06 #07-08 - #11-08