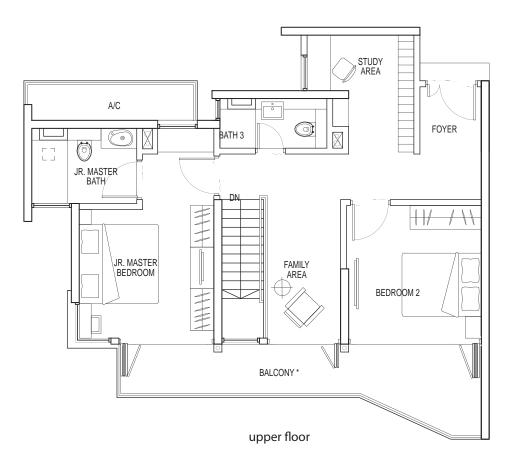

### TYPE 3C

3 bdrm

106 sq m

#07-03 - #23-03

#25-03 - #29-03

3 + Study + Family

178 sq m

### 3 + Study + Family

### 183 sq m

STUDY AREA 귀 A/C 0 FOYER BATH 3  $\bigtriangledown$ 0 Õ JR. MASTER BATH DN ++ſh JR. MASTER BEDROOM FAMILY AREA BEDROOM 2  $^{\circ}$ BALCONY \* upper floor

lower floor

3 + Study + Family

183 sq m

lower floor

4A-3

upper floor