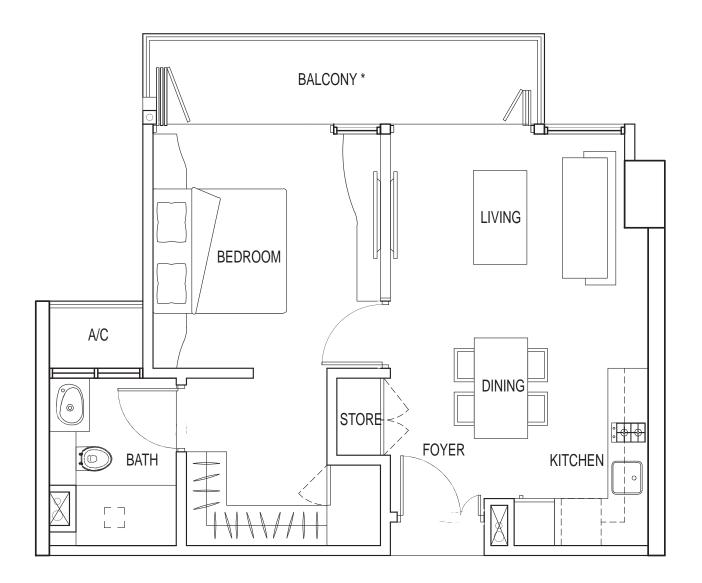

| TYPE 1B |
|---------|
| 1 bdrm  |
| 61 sq m |
| #03-04  |

#04-04

| TYPE | 1C |
|------|----|
|------|----|

1 bdrm

61 sq m

#03-03

#04-03

| TYPE 1D |
|---------|
| 1 bdrm  |
| 77 sq m |
| #03-02  |
| #04-02  |