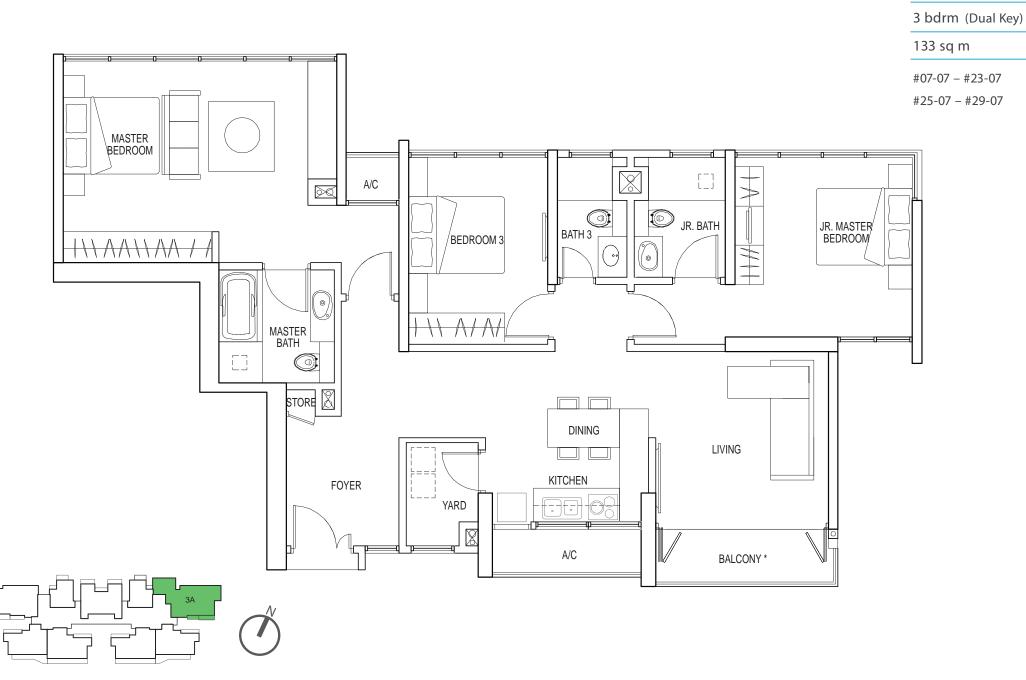

- #14-02 #16-02 - #20-02 #22-02 - #23-02 #25-02 #06-06 #07-08 - #11-08





| TYPE 2B-2         |           |        |
|-------------------|-----------|--------|
| 2 bdrm            |           |        |
| 94 sq m           |           |        |
| #09-02            |           |        |
| #15-02            |           |        |
| #21-02            |           |        |
| #12-08            |           |        |
| #18-08            | YARD      |        |
| A/C               |           |        |
| MASTER<br>BATH    |           | FOYER  |
|                   |           | DINING |
| MASTER<br>BEDROOM | BEDROOM 2 | LIVING |
|                   |           |        |
|                   | BALCONY * |        |



TYPE 2C

2 + Study

96 sq m

#06-04

#07-05 - #23-05

#25-05 - #29-05







### TYPE 3A

### TYPE 3B

3 bdrm (Dual Key)

#### 146 sq m





### TYPE 3C



3 bdrm

106 sq m

#07-03 - #23-03

#25-03 - #29-03



3 + Study + Family

178 sq m







### 3 + Study + Family

### 183 sq m



STUDY AREA 귀 A/C 0 FOYER BATH 3  $\bigtriangledown$ 0 Õ JR. MASTER BATH DN ++ſh JR. MASTER BEDROOM FAMILY AREA BEDROOM 2  $^{\circ}$ BALCONY \* upper floor

lower floor



3 + Study + Family

183 sq m







lower floor

4A-3

upper floor

# 3 + Study + Family

178 sq m

#28-02











4 Bedroom Penthouse

325 sq m

#30-03



### TYPE PH-3

#### 3 + Study Penthouse

#### 233 sq m

#30-02