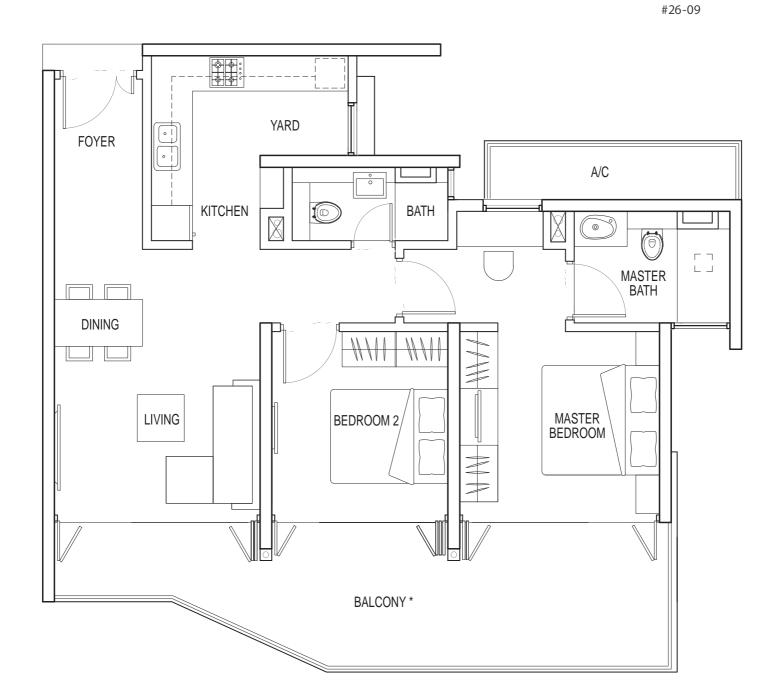

|                                      | TYPE 2A-1       |
|--------------------------------------|-----------------|
|                                      | 2 bdrm          |
|                                      | 93 sq m         |
|                                      | #06-01 - #11-01 |
|                                      | #13-01 – #17-01 |
|                                      | #19-01 – #23-01 |
|                                      | #25-01 – #28-01 |
|                                      | #06-07          |
|                                      | #07-09 – #08-09 |
|                                      | #10-09 - #14-09 |
|                                      | #16-09 – #20-09 |
|                                      | #22-09 – #23-09 |
|                                      | #25-09          |
| FOYER YARD                           | #27-09 – #29-09 |
|                                      |                 |
|                                      | MASTER BATH     |
|                                      |                 |
| LIVING BEDROOM 2 G BEDROOM 2 BEDROOM |                 |
| BALCONY*                             |                 |