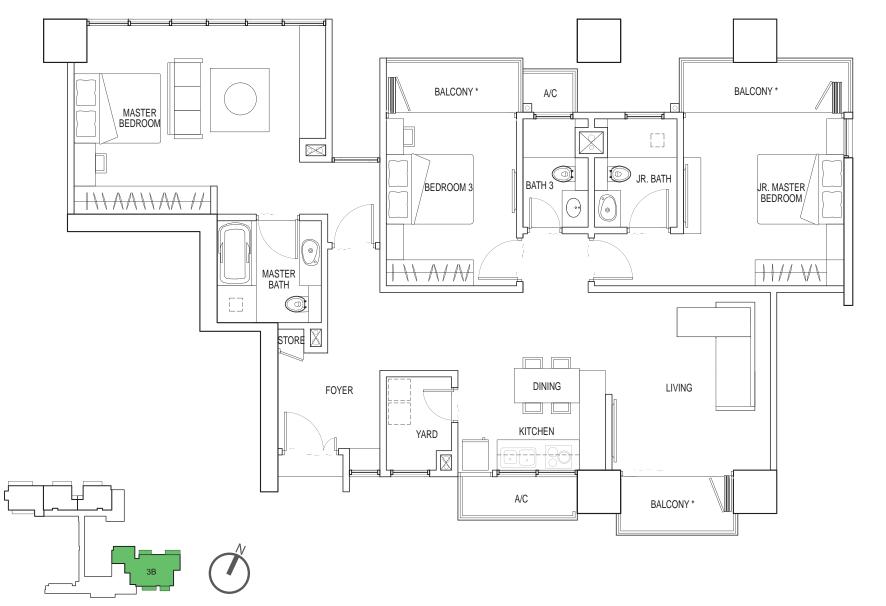

#11-08





| TYPE 2B-2         |           |        |
|-------------------|-----------|--------|
| 2 bdrm            |           |        |
| 94 sq m           |           |        |
| #09-02            |           |        |
| #15-02            |           |        |
| #21-02            |           |        |
| #12-08            |           |        |
| #18-08            | YARD      |        |
| A/C               |           |        |
| MASTER<br>BATH    |           | FOYER  |
|                   |           | DINING |
| MASTER<br>BEDROOM | BEDROOM 2 | LIVING |
|                   |           |        |
|                   | BALCONY * |        |



TYPE 2C

2 + Study

96 sq m

#06-04

#07-05 - #23-05

#25-05 - #29-05







### TYPE 3A

### TYPE 3B

3 bdrm (Dual Key)

#### 146 sq m





### TYPE 3C



3 bdrm

106 sq m

#07-03 - #23-03

#25-03 - #29-03



3 + Study + Family

178 sq m







### 3 + Study + Family

### 183 sq m



STUDY AREA 귀 A/C 0 FOYER BATH 3  $\bigtriangledown$ 0 Õ JR. MASTER BATH DN ++ſh JR. MASTER BEDROOM FAMILY AREA BEDROOM 2  $^{\circ}$ BALCONY \* upper floor

lower floor



3 + Study + Family

183 sq m







lower floor

4A-3

upper floor

# 3 + Study + Family

178 sq m

#28-02











4 Bedroom Penthouse

325 sq m

#30-03



### TYPE PH-3

#### 3 + Study Penthouse

#### 233 sq m

#30-02