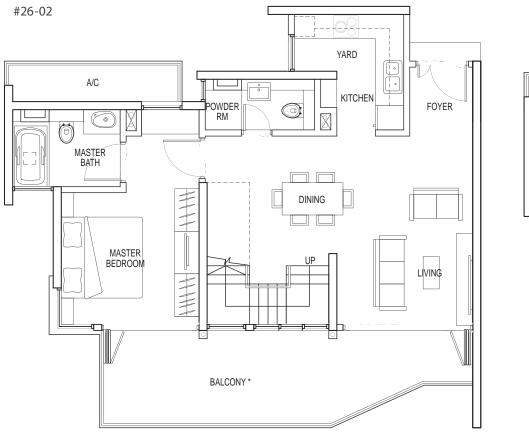

4 sq m           |           |        |
| #09-02            |           |        |
| #15-02            |           |        |
| #21-02            |           |        |
| #12-08            |           |        |
| #18-08            | YARD      |        |
| A/C               |           |        |
| MASTER<br>BATH    |           | FOYER  |
|                   |           | DINING |
| MASTER<br>BEDROOM | BEDROOM 2 | LIVING |
|                   |           |        |
|                   | BALCONY * |        |



TYPE 2C

2 + Study

96 sq m

#06-04

#07-05 - #23-05

#25-05 - #29-05







### TYPE 3A

### TYPE 3B

3 bdrm (Dual Key)

#### 146 sq m





### TYPE 3C



3 bdrm

106 sq m

#07-03 - #23-03

#25-03 - #29-03



3 + Study + Family

178 sq m







### 3 + Study + Family

### 183 sq m



STUDY AREA 귀 A/C 0 FOYER BATH 3  $\bigtriangledown$ 0 Õ JR. MASTER BATH DN ++ſh JR. MASTER BEDROOM FAMILY AREA BEDROOM 2  $^{\circ}$ BALCONY \* upper floor

lower floor



3 + Study + Family

183 sq m







lower floor

4A-3

upper floor

# 3 + Study + Family

178 sq m

#28-02











4 Bedroom Penthouse

325 sq m

#30-03



### TYPE PH-3

#### 3 + Study Penthouse

#### 233 sq m

#30-02