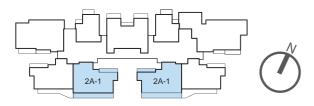

|                                      | TYPE 2A-1       |
|--------------------------------------|-----------------|
|                                      | 2 bdrm          |
|                                      | 93 sq m         |
|                                      | #06-01 - #11-01 |
|                                      | #13-01 – #17-01 |
|                                      | #19-01 – #23-01 |
|                                      | #25-01 – #28-01 |
|                                      | #06-07          |
|                                      | #07-09 – #08-09 |
|                                      | #10-09 - #14-09 |
|                                      | #16-09 – #20-09 |
|                                      | #22-09 – #23-09 |
|                                      | #25-09          |
| FOYER YARD                           | #27-09 – #29-09 |
|                                      |                 |
|                                      | MASTER BATH     |
|                                      |                 |
| LIVING BEDROOM 2 G BEDROOM 2 BEDROOM |                 |
| BALCONY*                             |                 |