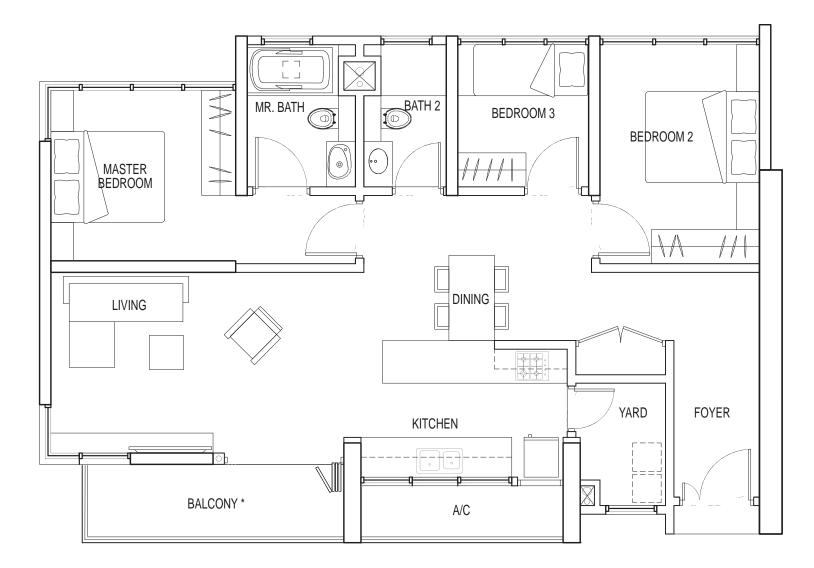

### TYPE 3C

3 bdrm

106 sq m

#07-03 - #23-03

#25-03 - #29-03

3 + Study + Family

178 sq m