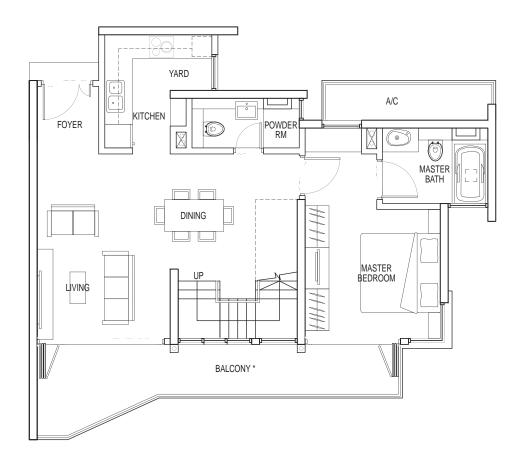

|
| #18-08            | YARD      |        |
| A/C               |           |        |
| MASTER<br>BATH    |           | FOYER  |
|                   |           | DINING |
| MASTER<br>BEDROOM | BEDROOM 2 | LIVING |
|                   |           |        |
|                   | BALCONY * |        |



TYPE 2C

2 + Study

96 sq m

#06-04

#07-05 - #23-05

#25-05 - #29-05







### TYPE 3A

### TYPE 3B

3 bdrm (Dual Key)

#### 146 sq m





### TYPE 3C



3 bdrm

106 sq m

#07-03 - #23-03

#25-03 - #29-03



3 + Study + Family

178 sq m







### 3 + Study + Family

### 183 sq m



STUDY AREA 귀 A/C 0 FOYER BATH 3  $\bigtriangledown$ 0 Õ JR. MASTER BATH DN ++ſh JR. MASTER BEDROOM FAMILY AREA BEDROOM 2  $^{\circ}$ BALCONY \* upper floor

lower floor



3 + Study + Family

183 sq m







lower floor

4A-3

upper floor

# 3 + Study + Family

178 sq m

#28-02











4 Bedroom Penthouse

325 sq m

#30-03



### TYPE PH-3

#### 3 + Study Penthouse

#### 233 sq m

#30-02