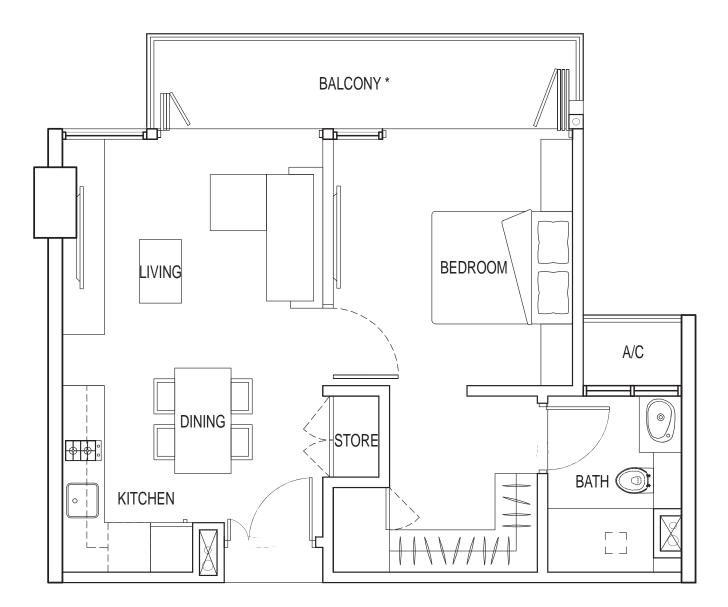

| TYPE 1B |
|---------|
| 1 bdrm  |
| 61 sq m |
| #03-04  |

#04-04

| TYPE | 1C |
|------|----|
|------|----|

1 bdrm

61 sq m

#03-03

#04-03

| TYPE 1D |
|---------|
| 1 bdrm  |
| 77 sq m |
| #03-02  |
| #04-02  |