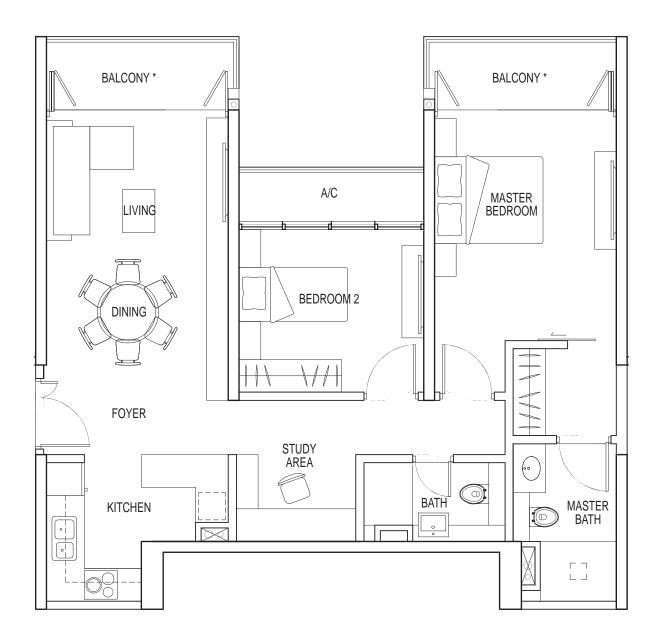

| TYPE 2B-2         |           |        |
|-------------------|-----------|--------|
| 2 bdrm            |           |        |
| 94 sq m           |           |        |
| #09-02            |           |        |
| #15-02            |           |        |
| #21-02            |           |        |
| #12-08            |           |        |
| #18-08            | YARD      |        |
| A/C               |           |        |
| MASTER<br>BATH    |           | FOYER  |
|                   |           | DINING |
| MASTER<br>BEDROOM | BEDROOM 2 | LIVING |
|                   |           |        |
|                   | BALCONY * |        |