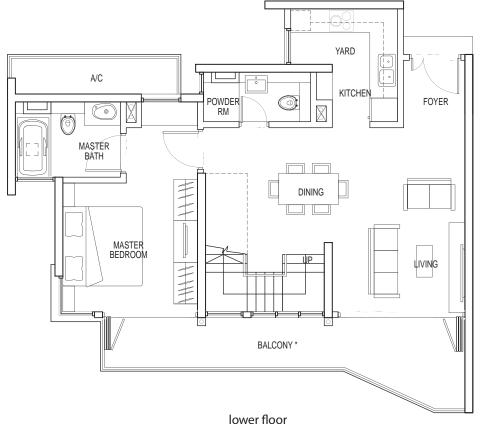

### TYPE 3C

3 bdrm

106 sq m

#07-03 - #23-03

#25-03 - #29-03

3 + Study + Family

178 sq m

### 3 + Study + Family

### 183 sq m

STUDY AREA 귀 A/C 0 FOYER BATH 3  $\bigtriangledown$ 0 Õ JR. MASTER BATH DN ++ſh JR. MASTER BEDROOM FAMILY AREA BEDROOM 2  $^{\circ}$ BALCONY \* upper floor

lower floor

3 + Study + Family

183 sq m

lower floor

4A-3

upper floor