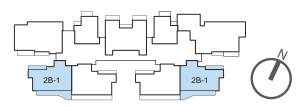

TYPE 2A-2 2 bdrm 101 sq m #12-01 #18-01 #29-01 #09-09 #15-09 #21-09

| TYPE | 2B-1 |
|------|------|
|------|------|

| 2 bdrm |  |
|--------|--|
|--------|--|

89 sq m

#06-02 - #08-02 #10-02 - #14-02 #16-02 - #20-02 #22-02 - #23-02 #25-02 #06-06 #07-08 - #11-08