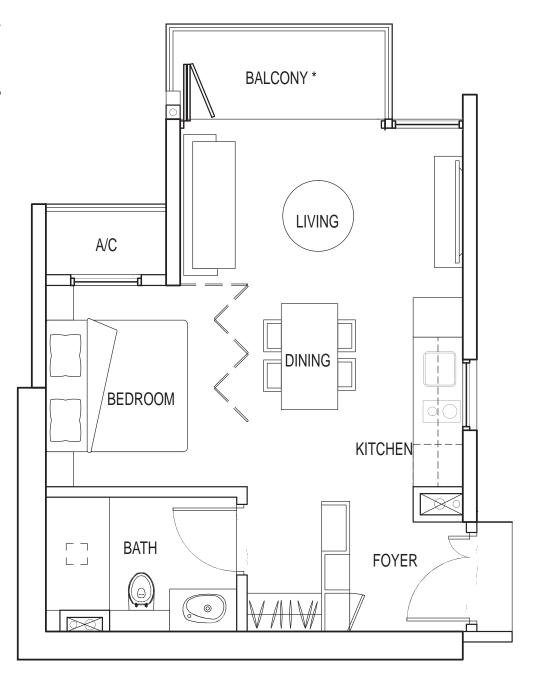

### TYPE 1A

### 1 bdrm

48 sq m

#06-03

#07-04 - #23-04

#25-04 - #29-04

#06-05

#07-06 - #23-06

#25-06 - #29-06