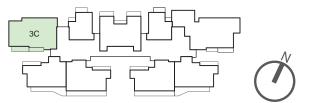

### TYPE 3C

3 bdrm

106 sq m

#07-03 - #23-03

#25-03 - #29-03

3 + Study + Family

178 sq m