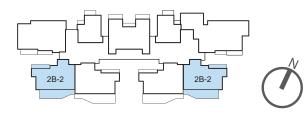

| TYPE 2B-2         |           |        |
|-------------------|-----------|--------|
| 2 bdrm            |           |        |
| 94 sq m           |           |        |
| #09-02            |           |        |
| #15-02            |           |        |
| #21-02            |           |        |
| #12-08            |           |        |
| #18-08            | YARD      |        |
| A/C               |           |        |
| MASTER<br>BATH    |           | FOYER  |
|                   |           | DINING |
| MASTER<br>BEDROOM | BEDROOM 2 | LIVING |
|                   |           |        |
|                   | BALCONY * |        |