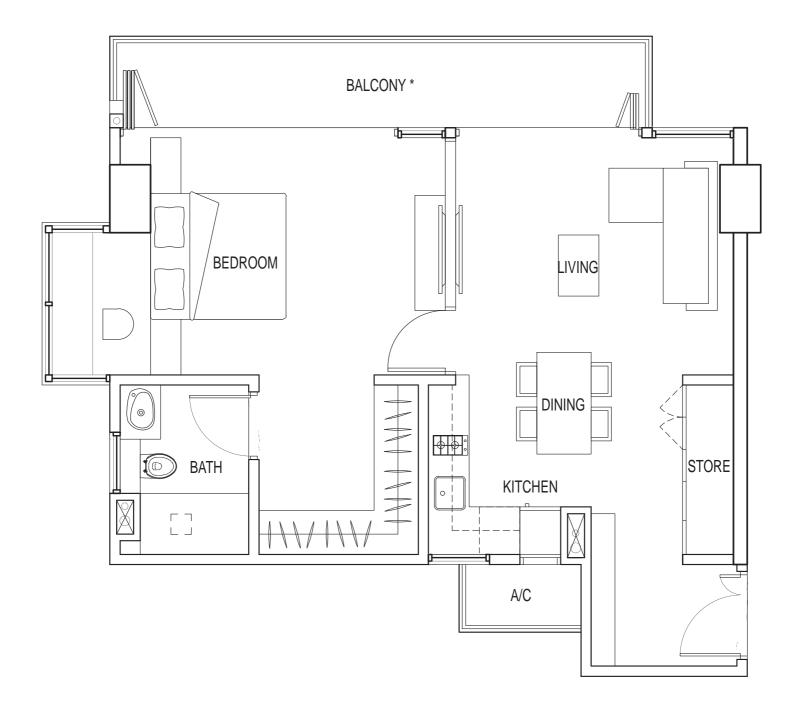

| TYPE 1B |
|---------|
| 1 bdrm  |
| 61 sq m |
| #03-04  |

#04-04

| TYPE | 1C |
|------|----|
|------|----|

1 bdrm

61 sq m

#03-03

#04-03

| TYPE 1D |
|---------|
| 1 bdrm  |
| 77 sq m |
| #03-02  |
| #04-02  |