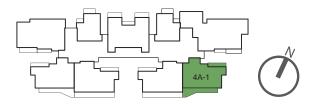

|                                      | TYPE 2A-1       |
|--------------------------------------|-----------------|
|                                      | 2 bdrm          |
|                                      | 93 sq m         |
|                                      | #06-01 - #11-01 |
|                                      | #13-01 – #17-01 |
|                                      | #19-01 – #23-01 |
|                                      | #25-01 – #28-01 |
|                                      | #06-07          |
|                                      | #07-09 – #08-09 |
|                                      | #10-09 - #14-09 |
|                                      | #16-09 – #20-09 |
|                                      | #22-09 – #23-09 |
|                                      | #25-09          |
| FOYER YARD                           | #27-09 – #29-09 |
|                                      |                 |
|                                      | MASTER BATH     |
|                                      |                 |
| LIVING BEDROOM 2 G BEDROOM 2 BEDROOM |                 |
| BALCONY*                             |                 |

TYPE 2A-2 2 bdrm 101 sq m #12-01 #18-01 #29-01 #09-09 #15-09 #21-09

| TYPE | 2B-1 |
|------|------|
|------|------|

| 2 bdrm |  |
|--------|--|
|--------|--|

89 sq m

#06-02 - #08-02 #10-02 - #14-02 #16-02 - #20-02 #22-02 - #23-02 #25-02 #06-06 #07-08 - #11-08