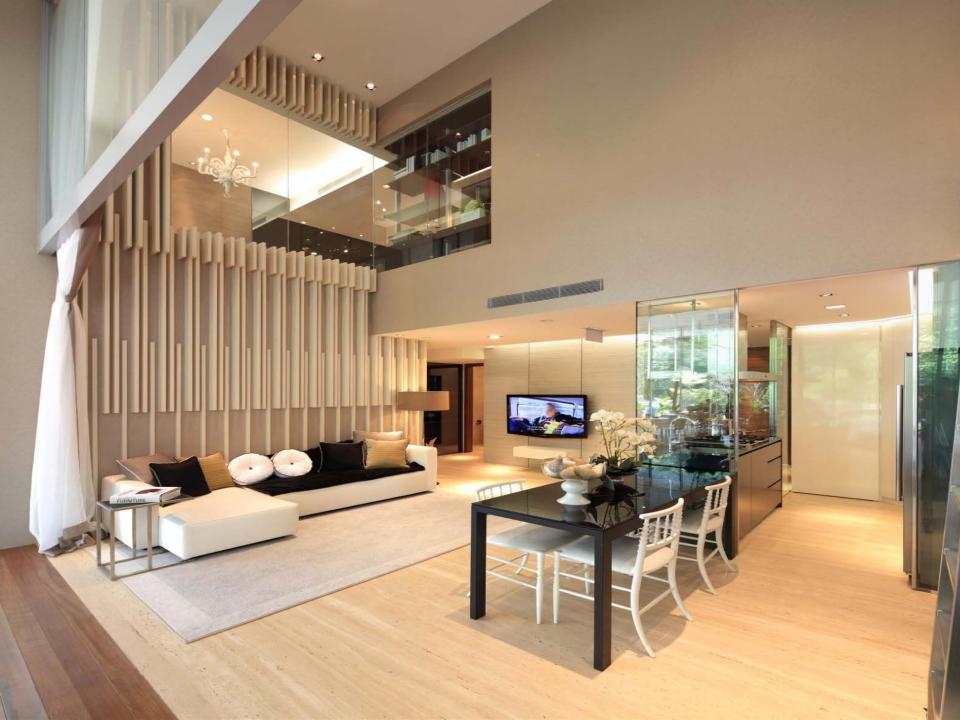

## C Y A 6 & 8 KENG CHIN ROAD

**Freehold** 

Large 162,000 sq ft of sprawling grounds

**Site coverage of only 17%** 

**Two stunning towers** 

24 storeys

**278 units** 

## A FOCUS on total luxury

| UNIT TYPE      | SIZE (sq ft)  |
|----------------|---------------|
| 2 bedroom loft | 1,249 - 1,313 |
| 3 bedroom loft | 2,217         |
| 4 bedroom      | 1,658 – 1,959 |
| Penthouses     | 2,977 – 4,075 |