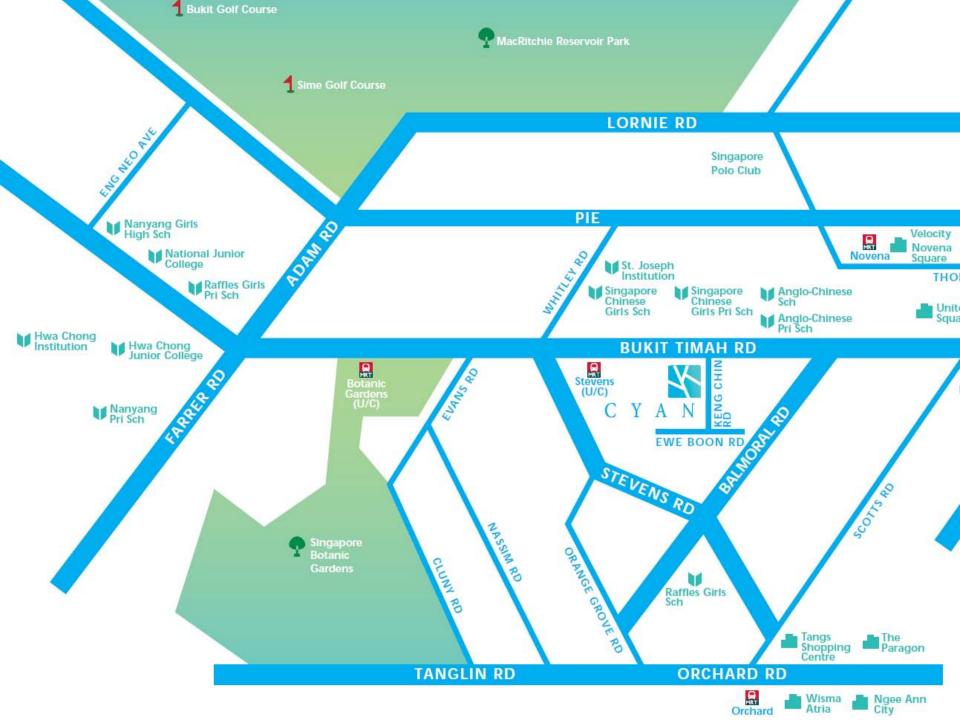

## C Y A 6 & 8 KENG CHIN ROAD







**Freehold** 

Large 162,000 sq ft of sprawling grounds

**Site coverage of only 17%** 

**Two stunning towers** 

24 storeys

**278 units** 













## A FOCUS on total luxury

| UNIT TYPE      | SIZE (sq ft)  |
|----------------|---------------|
| 2 bedroom loft | 1,249 - 1,313 |
| 3 bedroom loft | 2,217         |
| 4 bedroom      | 1,658 – 1,959 |
| Penthouses     | 2,977 – 4,075 |



## Disclaimer

The information and any opinions, forecasts or views contained or expressed in this document and the related presentation are for your private information only. Neither Far East Organization nor any of their affiliates is soliciting, advising or recommending any action based on the same or makes any representations or warranties or accepts any liability in relation to the same. Neit