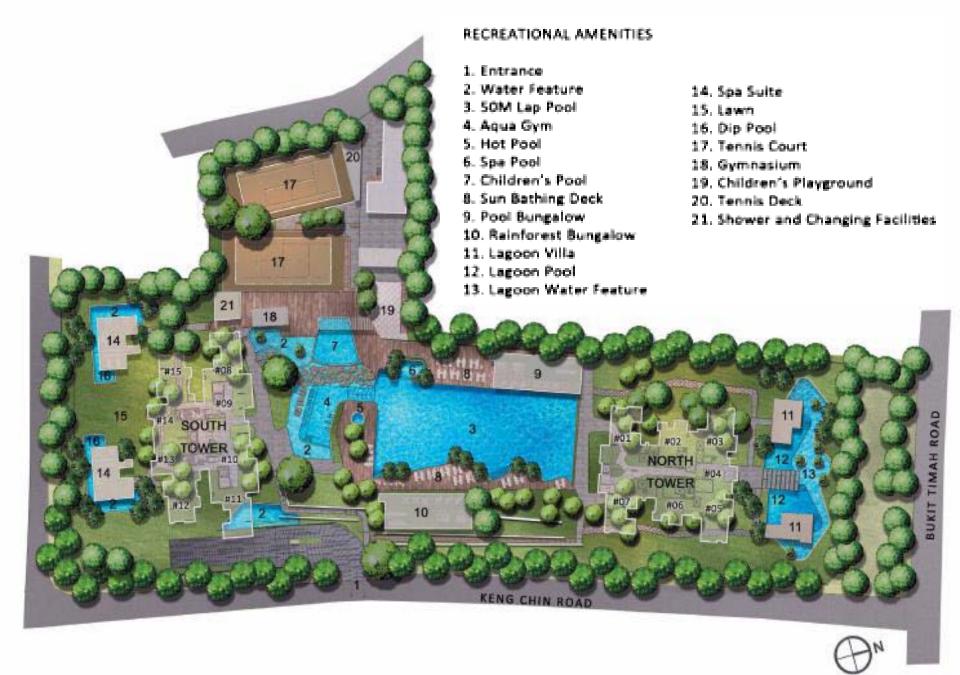

## C Y A 6 & 8 KENG CHIN ROAD

**Freehold** 

Large 162,000 sq ft of sprawling grounds

**Site coverage of only 17%** 

**Two stunning towers** 

24 storeys

**278 units** 