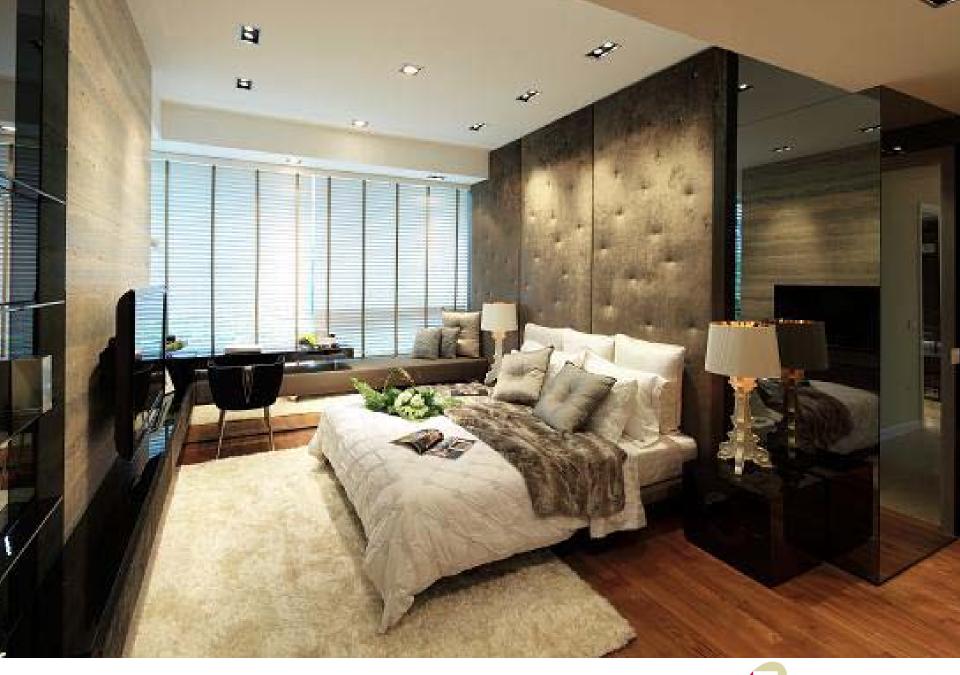

## A FOCUS on total luxury

| UNIT TYPE      | SIZE (sq ft)  |
|----------------|---------------|
| 2 bedroom loft | 1,249 - 1,313 |
| 3 bedroom loft | 2,217         |
| 4 bedroom      | 1,658 – 1,959 |
| Penthouses     | 2,977 – 4,075 |