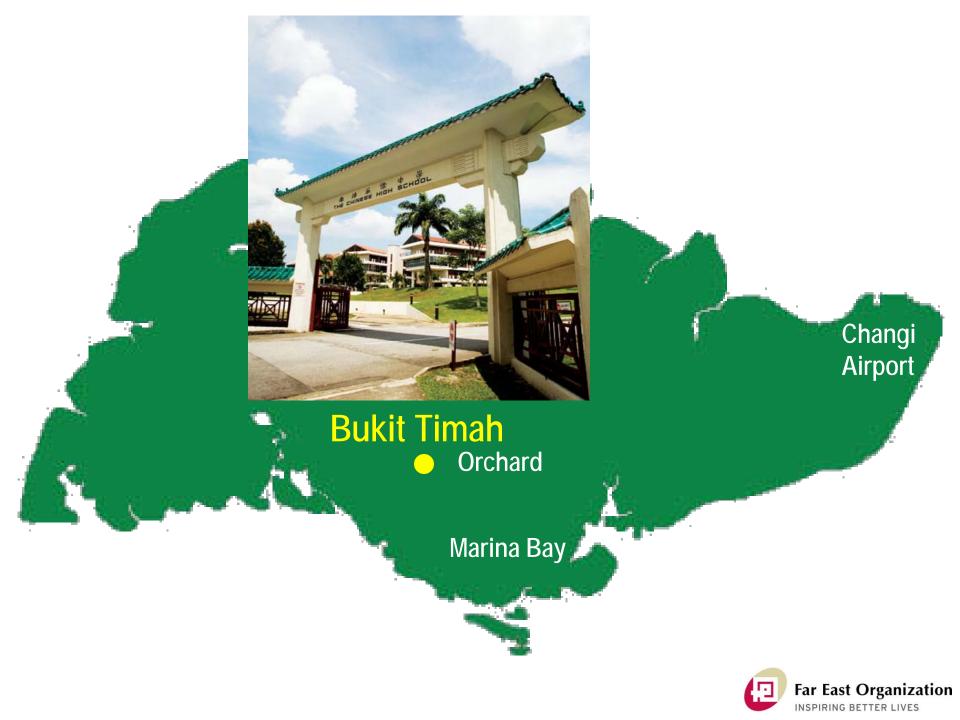

## C Y A 6 & 8 KENG CHIN ROAD

**Freehold** 

Large 162,000 sq ft of sprawling grounds

**Site coverage of only 17%** 

**Two stunning towers** 

24 storeys

**278 units** 