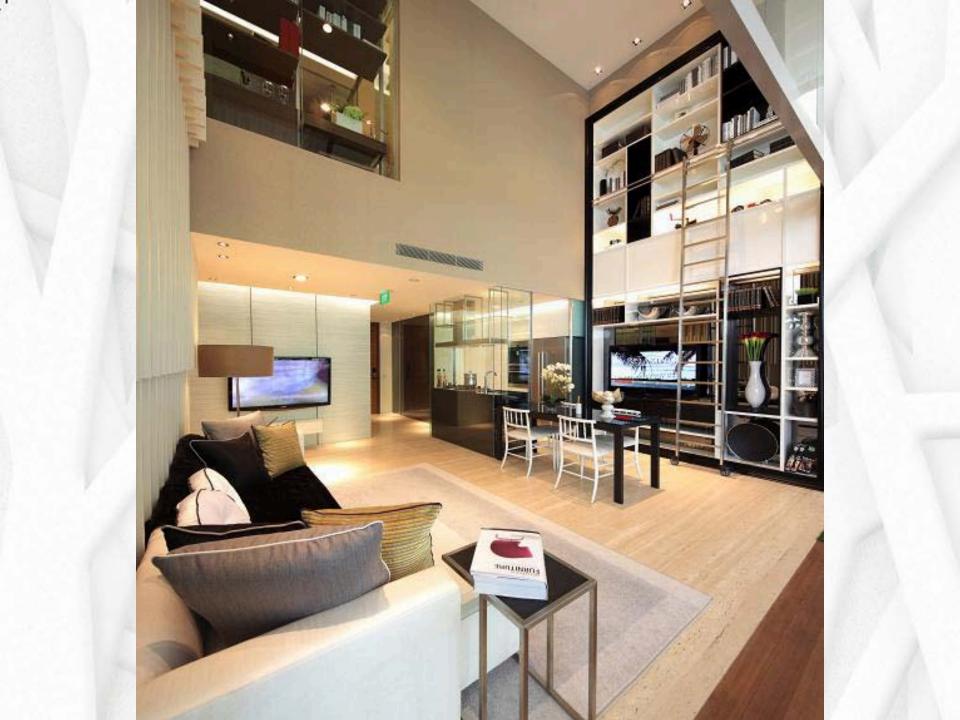

## A FOCUS on total luxury

| UNIT TYPE      | SIZE (sq ft)  |
|----------------|---------------|
| 2 bedroom loft | 1,249 - 1,313 |
| 3 bedroom loft | 2,217         |
| 4 bedroom      | 1,658 – 1,959 |
| Penthouses     | 2,977 – 4,075 |