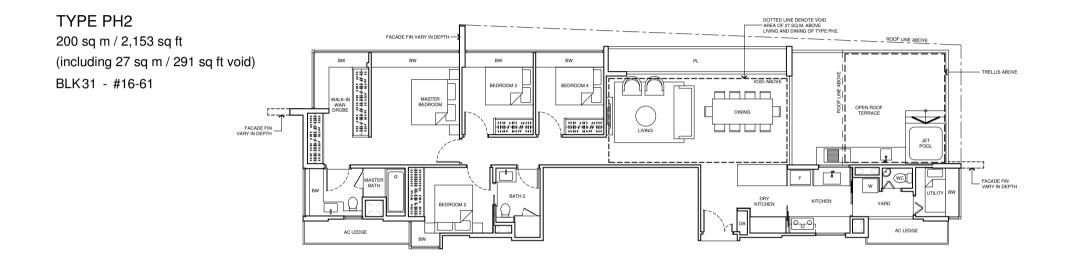

## **TYPE PH8**

245 sq m / 2,637 sq ft

(including 5 sq m / 54 sq ft void above staircase)

BLK31 - #15-62

UPPER LEVEL

TYPE PH9

288 sq m / 3,100 sq ft

(including 7 sq m / 75 sq ft void above staircase)