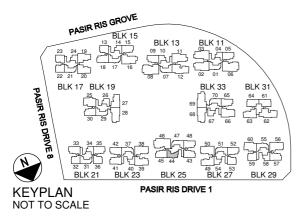

**KEYPLAN** NOT TO SCALE

PASIR RIS DRIVE

N

BLK 17

TYPE E1

**TYPE PH5** 216 sq m / 2,325 sq ft (including 6 sq m / 65 sq ft void above staircase) BLK23 - #13-38 BLK 29 - #15-56

LOWER LEVEL