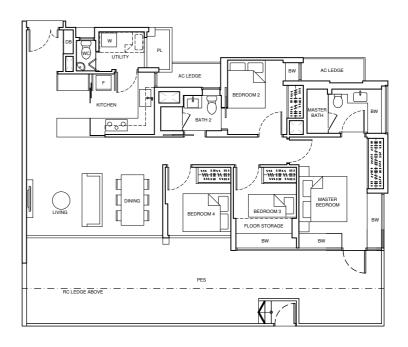

## TYPE D1

117 sq m / 1,259 sq ft BLK 23 - #02-38\* to #12-38\* #02-39 to #14-39 BLK 27 #02-50 to #16-50 BLK 29 - #02-56\* to #14-56\* BLK 33 #02-66 to #15-66

\*mirror image unit