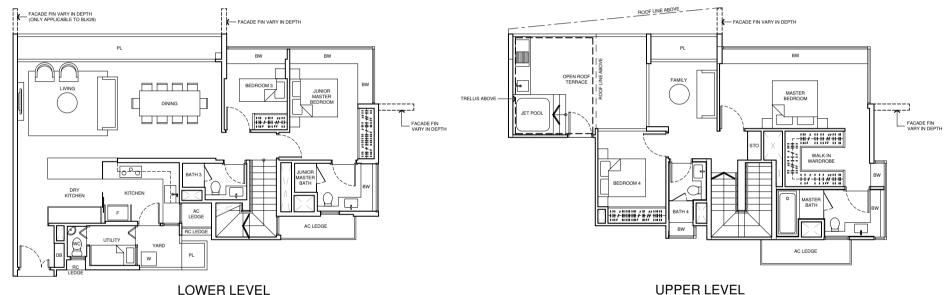

## **TYPE PH8**

245 sq m / 2,637 sq ft

(including 5 sq m / 54 sq ft void above staircase)

BLK31 - #15-62

UPPER LEVEL

TYPE PH9

288 sq m / 3,100 sq ft

(including 7 sq m / 75 sq ft void above staircase)