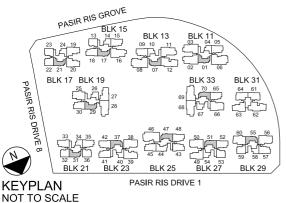

**KEYPLAN** NOT TO SCALE

PASIR RIS DRIVE

N

BLK 17

TYPE E1

**TYPE PH5** 216 sq m / 2,325 sq ft (including 6 sq m / 65 sq ft void above staircase) BLK23 - #13-38 BLK 29 - #15-56

LOWER LEVEL