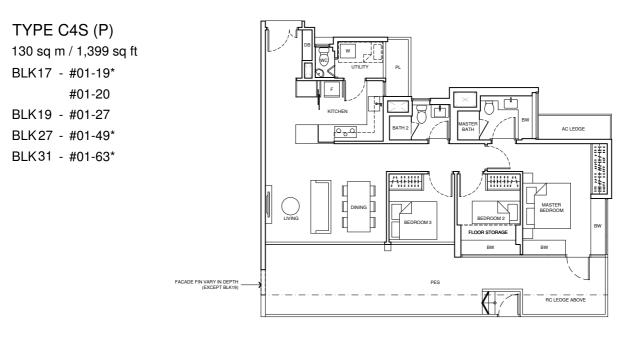

BLK25 - #02-48 BLK27 - #02-52 BLK33 - #02-65

TYPE C1 (P) 116 sq m / 1,249 sq ft BLK11 - #01-05 BLK15 - #01-15 #01-18 BLK 23 - #01-41 #01-42\* BLK 25 - #01-43\* #01-45 BLK 27 - #01-52 BLK 29 - #01-57\*

BLK33 - #01-65

TYPE C1 (P)-1

116 sq m / 1,249 sq ft

BLK25 - #01-48

**TYPE C1** 

84 sq m / 904 sq ft BLK11 - #02-05 to #15-05 BLK13 - #05-09\* to #14-09\* BLK15 - #02-15 to #13-15 #02-18 to #12-18 BLK19 - #02-30 to #13-30 BLK 21 - #03-33\* to #13-33\* #03-35 to #13-35 BLK23 - #02-41 to #14-41 #02-42\* to #13-42\* BLK 25 - #02-43\* to #14-43\* #02-45 to #14-45 #02-48 to #13-48 BLK 27 - #02-52 to #15-52 BLK 29 - #02-57\* to #16-57\* BLK33 - #02-65 to #14-65