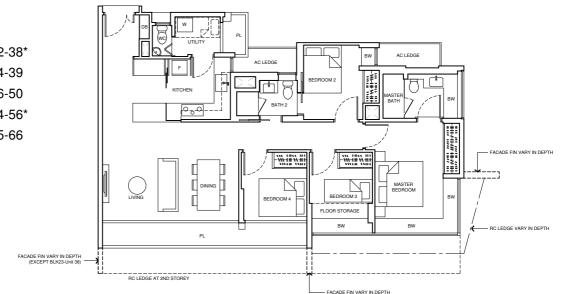

## TYPE D1

117 sq m / 1,259 sq ft BLK 23 - #02-38\* to #12-38\* #02-39 to #14-39 BLK 27 #02-50 to #16-50 BLK 29 - #02-56\* to #14-56\* BLK 33 #02-66 to #15-66

\*mirror image unit