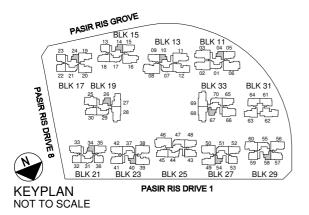

**KEYPLAN** NOT TO SCALE

PASIR RIS DRIVE

N

BLK 17

TYPE E1

**TYPE PH5** 216 sq m / 2,325 sq ft (including 6 sq m / 65 sq ft void above staircase) BLK23 - #13-38 BLK 29 - #15-56

LOWER LEVEL

BLK11 - #14-06\*

BLK13 - #13-08

BLK 25 - #13-46\*

\*mirror image unit

KEYPLAN PASIR RIS DRIVE 1 NOT TO SCALE

TYPE PH10 289 sq m / 3,111 sq ft (including 37 sq m / 398 sq ft void) BLK33 - #15-68