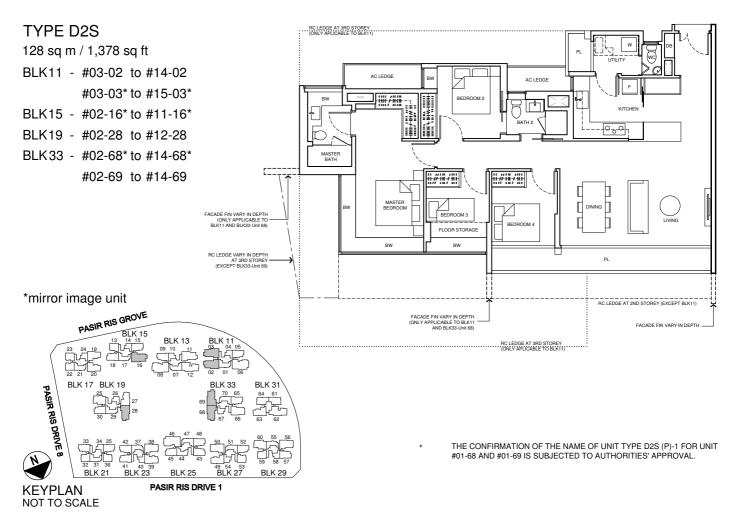

BLK25 - #02-48 BLK27 - #02-52 BLK33 - #02-65

TYPE C1 (P) 116 sq m / 1,249 sq ft BLK11 - #01-05 BLK15 - #01-15 #01-18 BLK 23 - #01-41 #01-42\* BLK 25 - #01-43\* #01-45 BLK 27 - #01-52 BLK 29 - #01-57\*

BLK33 - #01-65

TYPE C1 (P)-1

116 sq m / 1,249 sq ft

BLK25 - #01-48

**TYPE C1** 

84 sq m / 904 sq ft BLK11 - #02-05 to #15-05 BLK13 - #05-09\* to #14-09\* BLK15 - #02-15 to #13-15 #02-18 to #12-18 BLK19 - #02-30 to #13-30 BLK 21 - #03-33\* to #13-33\* #03-35 to #13-35 BLK23 - #02-41 to #14-41 #02-42\* to #13-42\* BLK 25 - #02-43\* to #14-43\* #02-45 to #14-45 #02-48 to #13-48 BLK 27 - #02-52 to #15-52 BLK 29 - #02-57\* to #16-57\* BLK33 - #02-65 to #14-65