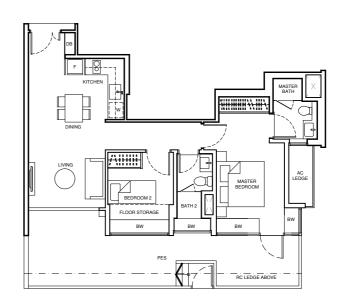

# TYPE B2

69 sq m / 743 sq ft BLK15 - #02-13 to #13-13 BLK17 - #02-22\* to #12-22\* #02-23 to #12-23 BLK21 - #03-32\* to #13-32\* #03-36 to #13-36 BLK27 - #02-53 to #16-53 BLK29 - #02-59\* to #16-59\*

\*mirror image unit

NOTE: - DEPTH OF PLANTER AND FLOOR STORAGE IS APPROX. 350mm FOR TYPE B2 @ BLK17 - #02-22.

TYPE B3 (P) 91 sq m / 980 sq ft BLK 25 - #01-44

TYPE B3 69 sq m / 743 sq ft BLK25 - #02-44 to #14-44

FACADE FIN VARY IN DEPTH (ONLY APPLICABLE TO BLK 33 H##### MASTER FACADE FIN VARY IN DEPTH PLICABLE TO BLK 25-Unit 45) BED FLOOR STOR BW RV BW RC LEDGE ABOVE