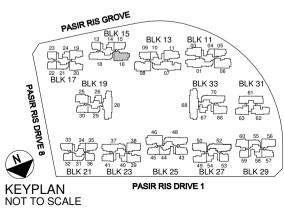

## TYPE D1

117 sq m / 1,259 sq ft BLK 23 - #02-38\* to #12-38\* #02-39 to #14-39 BLK 27 #02-50 to #16-50 BLK 29 - #02-56\* to #14-56\* BLK 33 #02-66 to #15-66



\*mirror image unit







# TYPE D3S 129 sq m / 1,389 sq ft BLK13 - #04-11 to #14-11





TYPE DK1 (P) 145 sq m / 1,561 sq ft BLK 29 - #01-60







NOTE: - DEPTH OF PLANTER AND FLOOR STORAGE IS APPROX. 350mm FOR TYPE DK1 @ BLK29 - #02-60

















TYPE E1 (P) 199 sq m / 2,142 sq ft BLK11 - #01-06



**KEYPLAN** NOT TO SCALE

PASIR RIS DRIVE

N

BLK 17

TYPE E1

















**TYPE PH5** 216 sq m / 2,325 sq ft (including 6 sq m / 65 sq ft void above staircase) BLK23 - #13-38 BLK 29 - #15-56



LOWER LEVEL



## **TYPE PH6**

237 sq m / 2,551 sq ft (including 6 sq m / 65 sq ft void above staircase)

BLK15 - #12-16









## **TYPE PH8**

245 sq m / 2,637 sq ft

(including 5 sq m / 54 sq ft void above staircase)

BLK31 - #15-62





UPPER LEVEL



TYPE PH9

288 sq m / 3,100 sq ft

(including 7 sq m / 75 sq ft void above staircase)

BLK11 - #14-06\*

BLK13 - #13-08

BLK 25 - #13-46\*

\*mirror image unit



KEYPLAN PASIR RIS DRIVE 1 NOT TO SCALE

TYPE PH10 289 sq m / 3,111 sq ft (including 37 sq m / 398 sq ft void) BLK33 - #15-68