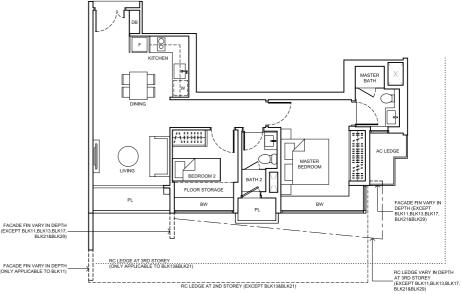

BLK25 - #02-48 BLK27 - #02-52 BLK33 - #02-65

TYPE C1 (P) 116 sq m / 1,249 sq ft BLK11 - #01-05 BLK15 - #01-15 #01-18 BLK 23 - #01-41 #01-42\* BLK 25 - #01-43\* #01-45 BLK 27 - #01-52 BLK 29 - #01-57\*

BLK33 - #01-65

TYPE C1 (P)-1

116 sq m / 1,249 sq ft

BLK25 - #01-48

**TYPE C1** 

84 sq m / 904 sq ft BLK11 - #02-05 to #15-05 BLK13 - #05-09\* to #14-09\* BLK15 - #02-15 to #13-15 #02-18 to #12-18 BLK19 - #02-30 to #13-30 BLK 21 - #03-33\* to #13-33\* #03-35 to #13-35 BLK23 - #02-41 to #14-41 #02-42\* to #13-42\* BLK 25 - #02-43\* to #14-43\* #02-45 to #14-45 #02-48 to #13-48 BLK 27 - #02-52 to #15-52 BLK 29 - #02-57\* to #16-57\* BLK33 - #02-65 to #14-65

NOTE: - DEPTH OF PLANTER AND FLOOR STORAGE IS APPROX. 350mm FOR TYPE C1 @ BLK15 - #02-18 BI K19 - #02-30 BLK23 - #02-42

TYPE C2 (P) 113 sq m / 1,216 sq ft BLK31 - #01-61\* #01-64

\*mirror image unit

TYPE C3S (P)<sup>+</sup> 133 sq m / 1,432 sq ft BLK31 - #01-62