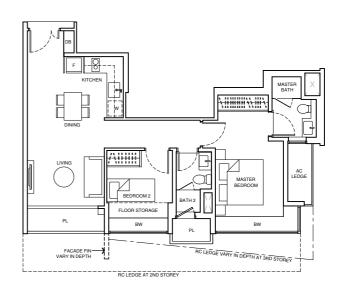

# TYPE B2

69 sq m / 743 sq ft BLK15 - #02-13 to #13-13 BLK17 - #02-22\* to #12-22\* #02-23 to #12-23 BLK21 - #03-32\* to #13-32\* #03-36 to #13-36 BLK27 - #02-53 to #16-53 BLK29 - #02-59\* to #16-59\*

\*mirror image unit

NOTE: - DEPTH OF PLANTER AND FLOOR STORAGE IS APPROX. 350mm FOR TYPE B2 @ BLK17 - #02-22.

TYPE B3 (P) 91 sq m / 980 sq ft BLK 25 - #01-44

TYPE B3 69 sq m / 743 sq ft BLK25 - #02-44 to #14-44

FACADE FIN VARY IN DEPTH (ONLY APPLICABLE TO BLK 33 H##### MASTER FACADE FIN VARY IN DEPTH PLICABLE TO BLK 25-Unit 45) BED FLOOR STOR BW RV BW RC LEDGE ABOVE