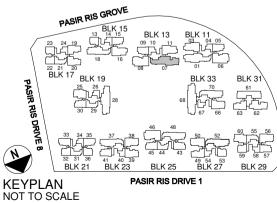

BLK11 - #14-06\*

BLK13 - #13-08

BLK 25 - #13-46\*

\*mirror image unit

KEYPLAN PASIR RIS DRIVE 1 NOT TO SCALE

TYPE PH10 289 sq m / 3,111 sq ft (including 37 sq m / 398 sq ft void) BLK33 - #15-68