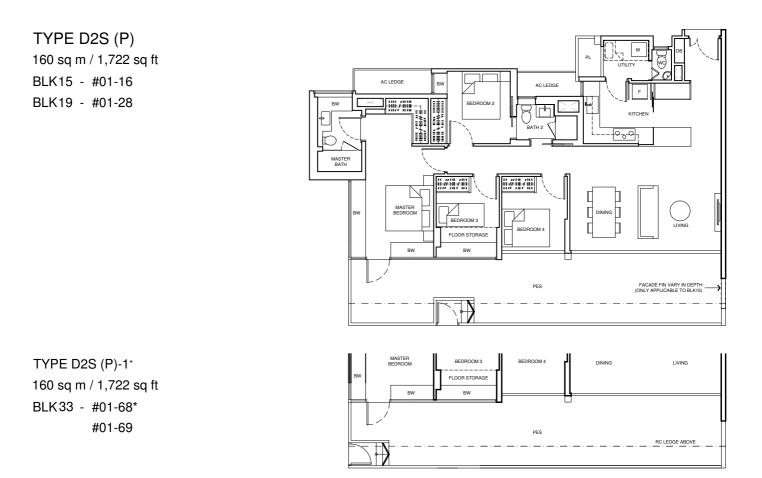

BLK25 - #02-48 BLK27 - #02-52 BLK33 - #02-65

TYPE C1 (P) 116 sq m / 1,249 sq ft BLK11 - #01-05 BLK15 - #01-15 #01-18 BLK 23 - #01-41 #01-42\* BLK 25 - #01-43\* #01-45 BLK 27 - #01-52 BLK 29 - #01-57\*

BLK33 - #01-65

TYPE C1 (P)-1

116 sq m / 1,249 sq ft

BLK25 - #01-48

**TYPE C1** 

84 sq m / 904 sq ft BLK11 - #02-05 to #15-05 BLK13 - #05-09\* to #14-09\* BLK15 - #02-15 to #13-15 #02-18 to #12-18 BLK19 - #02-30 to #13-30 BLK 21 - #03-33\* to #13-33\* #03-35 to #13-35 BLK23 - #02-41 to #14-41 #02-42\* to #13-42\* BLK 25 - #02-43\* to #14-43\* #02-45 to #14-45 #02-48 to #13-48 BLK 27 - #02-52 to #15-52 BLK 29 - #02-57\* to #16-57\* BLK33 - #02-65 to #14-65