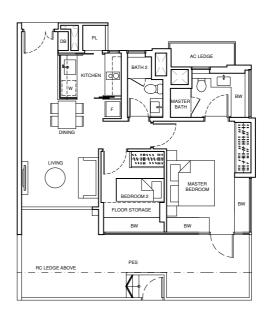

BLK25 - #02-48 BLK27 - #02-52 BLK33 - #02-65

TYPE C1 (P) 116 sq m / 1,249 sq ft BLK11 - #01-05 BLK15 - #01-15 #01-18 BLK 23 - #01-41 #01-42\* BLK 25 - #01-43\* #01-45 BLK 27 - #01-52 BLK 29 - #01-57\*

BLK33 - #01-65

TYPE C1 (P)-1

116 sq m / 1,249 sq ft

BLK25 - #01-48

**TYPE C1** 

84 sq m / 904 sq ft BLK11 - #02-05 to #15-05 BLK13 - #05-09\* to #14-09\* BLK15 - #02-15 to #13-15 #02-18 to #12-18 BLK19 - #02-30 to #13-30 BLK 21 - #03-33\* to #13-33\* #03-35 to #13-35 BLK23 - #02-41 to #14-41 #02-42\* to #13-42\* BLK 25 - #02-43\* to #14-43\* #02-45 to #14-45 #02-48 to #13-48 BLK 27 - #02-52 to #15-52 BLK 29 - #02-57\* to #16-57\* BLK33 - #02-65 to #14-65

NOTE: - DEPTH OF PLANTER AND FLOOR STORAGE IS APPROX. 350mm FOR TYPE C1 @ BLK15 - #02-18 BI K19 - #02-30 BLK23 - #02-42

TYPE C2 (P) 113 sq m / 1,216 sq ft BLK31 - #01-61\* #01-64

\*mirror image unit

TYPE C3S (P)<sup>+</sup> 133 sq m / 1,432 sq ft BLK31 - #01-62