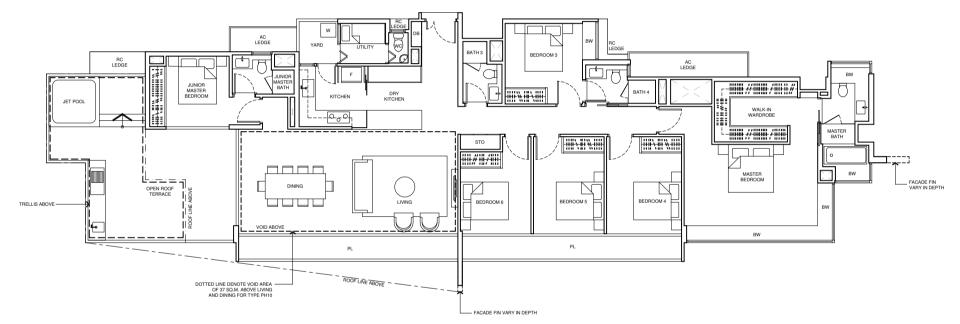

BLK11 - #14-06\*

BLK13 - #13-08

BLK 25 - #13-46\*

\*mirror image unit

KEYPLAN PASIR RIS DRIVE 1 NOT TO SCALE

TYPE PH10 289 sq m / 3,111 sq ft (including 37 sq m / 398 sq ft void) BLK33 - #15-68