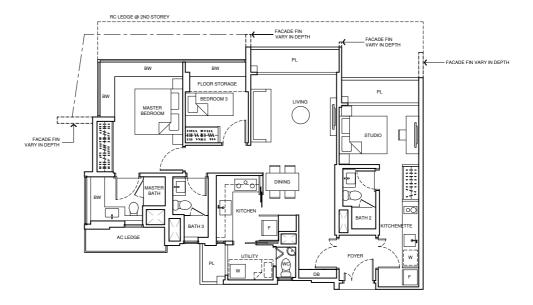

# TYPE D3S 129 sq m / 1,389 sq ft BLK13 - #04-11 to #14-11

TYPE DK1 (P) 145 sq m / 1,561 sq ft BLK 29 - #01-60

NOTE: - DEPTH OF PLANTER AND FLOOR STORAGE IS APPROX. 350mm FOR TYPE DK1 @ BLK29 - #02-60

TYPE E1 (P) 199 sq m / 2,142 sq ft BLK11 - #01-06