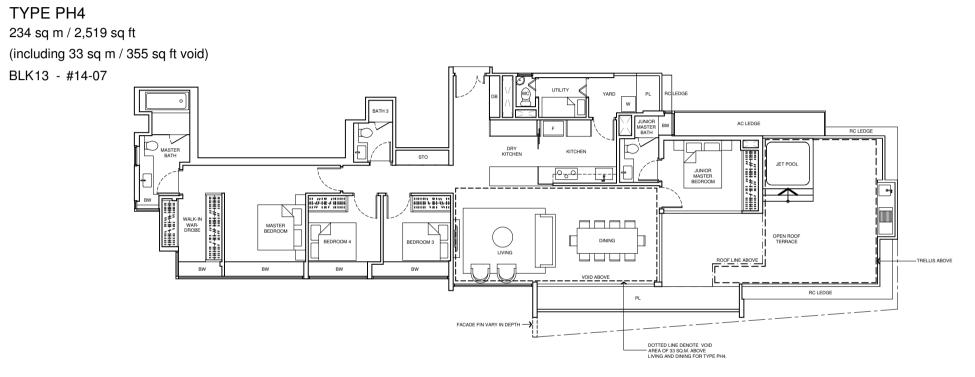

BLK11 - #14-06\*

BLK13 - #13-08

BLK 25 - #13-46\*

\*mirror image unit

KEYPLAN PASIR RIS DRIVE 1 NOT TO SCALE

TYPE PH10 289 sq m / 3,111 sq ft (including 37 sq m / 398 sq ft void) BLK33 - #15-68