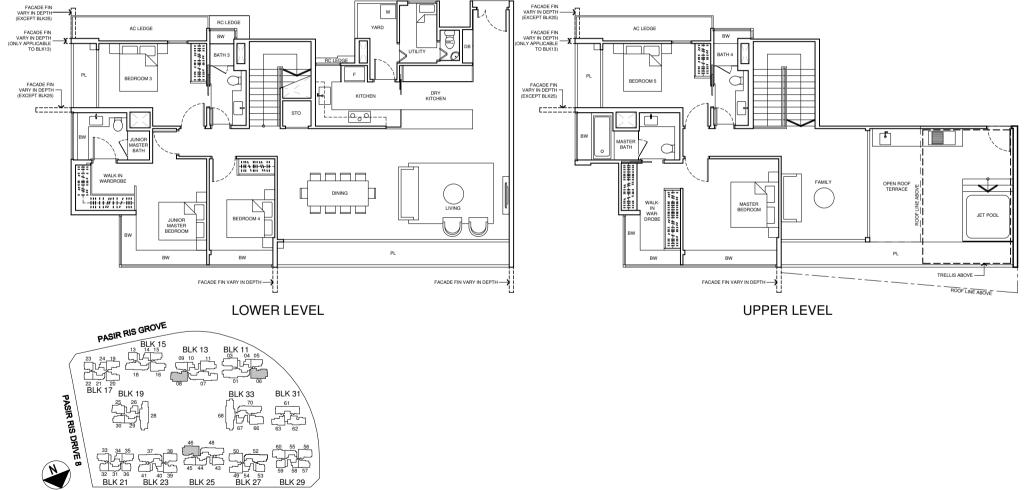

**KEYPLAN** NOT TO SCALE

PASIR RIS DRIVE

N

BLK 17

TYPE E1

**TYPE PH5** 216 sq m / 2,325 sq ft (including 6 sq m / 65 sq ft void above staircase) BLK23 - #13-38 BLK 29 - #15-56

LOWER LEVEL