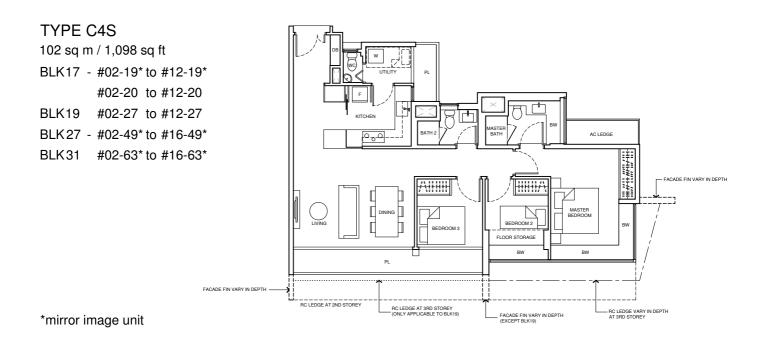

BLK25 - #02-48 BLK27 - #02-52 BLK33 - #02-65

TYPE C1 (P) 116 sq m / 1,249 sq ft BLK11 - #01-05 BLK15 - #01-15 #01-18 BLK 23 - #01-41 #01-42\* BLK 25 - #01-43\* #01-45 BLK 27 - #01-52 BLK 29 - #01-57\*

BLK33 - #01-65

TYPE C1 (P)-1

116 sq m / 1,249 sq ft

BLK25 - #01-48

**TYPE C1** 

84 sq m / 904 sq ft BLK11 - #02-05 to #15-05 BLK13 - #05-09\* to #14-09\* BLK15 - #02-15 to #13-15 #02-18 to #12-18 BLK19 - #02-30 to #13-30 BLK 21 - #03-33\* to #13-33\* #03-35 to #13-35 BLK23 - #02-41 to #14-41 #02-42\* to #13-42\* BLK 25 - #02-43\* to #14-43\* #02-45 to #14-45 #02-48 to #13-48 BLK 27 - #02-52 to #15-52 BLK 29 - #02-57\* to #16-57\* BLK33 - #02-65 to #14-65