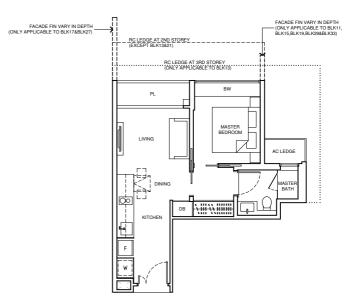

## 43 sq m / 463 sq ft BLK11 - #02-04\* to #15-04\* BLK13 - #03.10 to #14.10

TYPE A1

BLK13 - #03-10 to #14-10 BLK15 - #02-14\* to #13-14\* BLK17 - #02-24\* to #12-24\* BLK19 - #02-26\* to #13-26\* BLK21 - #03-34\* to #13-34\* BLK23 - #02-40 to #14-40 BLK27 - #02-54\* to #16-54\* BLK29 - #02-58 to #16-58 BLK33 - #02-67\* to #15-67\*