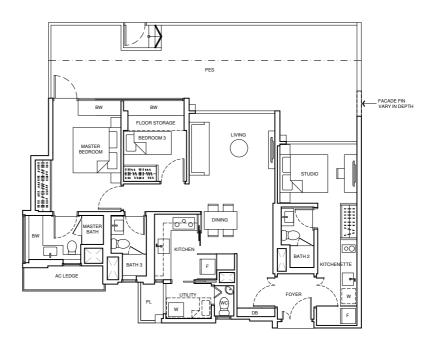

BLK25 - #02-48 BLK27 - #02-52 BLK33 - #02-65

TYPE C1 (P) 116 sq m / 1,249 sq ft BLK11 - #01-05 BLK15 - #01-15 #01-18 BLK 23 - #01-41 #01-42\* BLK 25 - #01-43\* #01-45 BLK 27 - #01-52 BLK 29 - #01-57\*

BLK33 - #01-65