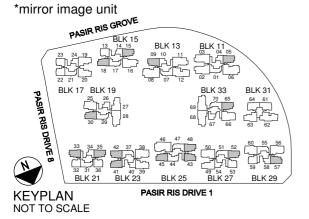

**KEYPLAN** NOT TO SCALE

PASIR RIS DRIVE

N

BLK 17

TYPE E1

**TYPE PH5** 216 sq m / 2,325 sq ft (including 6 sq m / 65 sq ft void above staircase) BLK23 - #13-38 BLK 29 - #15-56

LOWER LEVEL