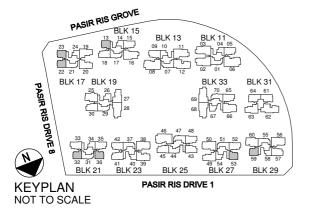

**KEYPLAN** NOT TO SCALE

PASIR RIS DRIVE

N

BLK 17

TYPE E1

**TYPE PH5** 216 sq m / 2,325 sq ft (including 6 sq m / 65 sq ft void above staircase) BLK23 - #13-38 BLK 29 - #15-56

LOWER LEVEL