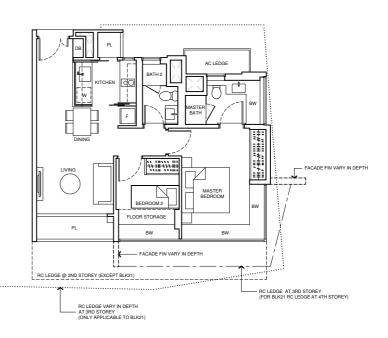

### TYPE B1

70 sq m / 753 sq ft BLK11 - #02-01 to #14-01 BLK13 - #03-07\* to #13-07\* BLK15 - #02-17 to #12-17 BLK17 - #02-21 to #12-21 BLK19 - #02-29 to #13-29 BLK21 - #03-31 to #13-31 BLK23 - #02-37\* to #13-37\* BLK25 - #02-47 to #13-47 BLK27 - #02-51 to #15-51 BLK 29 - #02-55\* to #16-55\* BLK33 #02-70 to #14-70

### \*mirror image unit

NOTE - DEPTH OF PLANTER AND FLOOR STORAGE IS APPROX. 350mm FOR ALL TYPE B1 @ 2ND STOREY.

- CEILING HEIGHT OF TYPE B1(P) & TYPE B1(P)-1 LIVING IS APPROX. 2600mm, AND BEDROOM 2 IS APPROX. PART 2600mm / 2900mm.