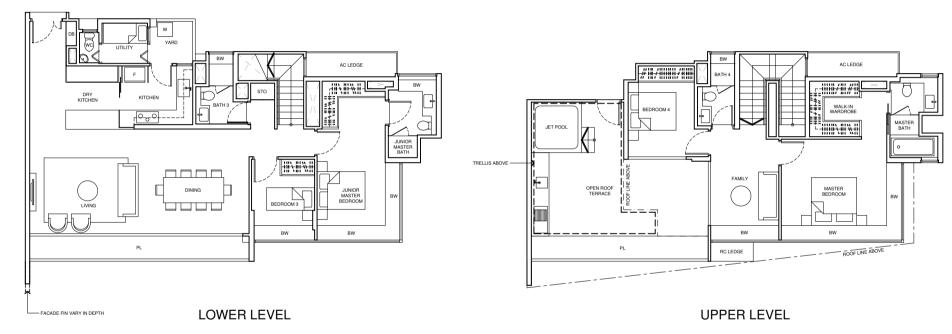

## **TYPE PH8**

245 sq m / 2,637 sq ft

(including 5 sq m / 54 sq ft void above staircase)

BLK31 - #15-62

UPPER LEVEL

TYPE PH9

288 sq m / 3,100 sq ft

(including 7 sq m / 75 sq ft void above staircase)