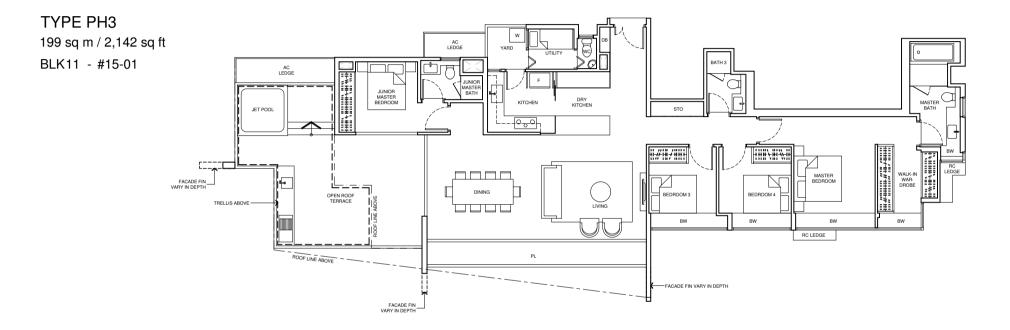

# TYPE D3S 129 sq m / 1,389 sq ft BLK13 - #04-11 to #14-11

TYPE DK1 (P) 145 sq m / 1,561 sq ft BLK 29 - #01-60

NOTE: - DEPTH OF PLANTER AND FLOOR STORAGE IS APPROX. 350mm FOR TYPE DK1 @ BLK29 - #02-60

TYPE E1 (P) 199 sq m / 2,142 sq ft BLK11 - #01-06