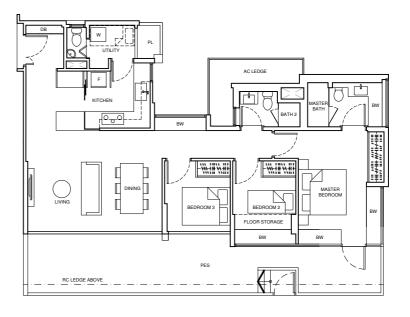

BLK 25 - #01-43\* #01-45 BLK 27 - #01-52 BLK 29 - #01-57\*

BLK33 - #01-65

TYPE C1 (P)-1

116 sq m / 1,249 sq ft

BLK25 - #01-48

**TYPE C1** 

84 sq m / 904 sq ft BLK11 - #02-05 to #15-05 BLK13 - #05-09\* to #14-09\* BLK15 - #02-15 to #13-15 #02-18 to #12-18 BLK19 - #02-30 to #13-30 BLK 21 - #03-33\* to #13-33\* #03-35 to #13-35 BLK23 - #02-41 to #14-41 #02-42\* to #13-42\* BLK 25 - #02-43\* to #14-43\* #02-45 to #14-45 #02-48 to #13-48 BLK 27 - #02-52 to #15-52 BLK 29 - #02-57\* to #16-57\* BLK33 - #02-65 to #14-65



NOTE: - DEPTH OF PLANTER AND FLOOR STORAGE IS APPROX. 350mm FOR TYPE C1 @ BLK15 - #02-18 BI K19 - #02-30 BLK23 - #02-42

TYPE C2 (P) 113 sq m / 1,216 sq ft BLK31 - #01-61\* #01-64





\*mirror image unit



TYPE C3S (P)<sup>+</sup> 133 sq m / 1,432 sq ft BLK31 - #01-62





THE CONFIRMATION OF THE NAME OF UNIT TYPE C3 S(P) FOR UNIT #01-62 IS SUBJECTED TO AUTHORITIES' APPROVAL.

TYPE C4 (P) 113 sq m / 1,216 sq ft BLK19 - #01-30











TYPE D1 (P) 155 sq m / 1,668 sq ft BLK23 - #01-38\* #01-39 BLK27 - #01-50 BLK29 - #01-56\* BLK33 - #01-66



## TYPE D1

117 sq m / 1,259 sq ft BLK 23 - #02-38\* to #12-38\* #02-39 to #14-39 BLK 27 #02-50 to #16-50 BLK 29 - #02-56\* to #14-56\* BLK 33 #02-66 to #15-66



\*mirror image unit







# TYPE D3S 129 sq m / 1,389 sq ft BLK13 - #04-11 to #14-11





TYPE DK1 (P) 145 sq m / 1,561 sq ft BLK 29 - #01-60







NOTE: - DEPTH OF PLANTER AND FLOOR STORAGE IS APPROX. 350mm FOR TYPE DK1 @ BLK29 - #02-60

















TYPE E1 (P) 199 sq m / 2,142 sq ft BLK11 - #01-06



**KEYPLAN** NOT TO SCALE

PASIR RIS DRIVE

N

B