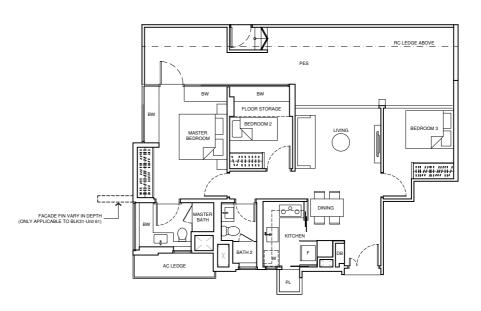

NOTE: - DEPTH OF PLANTER AND FLOOR STORAGE IS APPROX. 350mm FOR TYPE C1 @ BLK15 - #02-18 BI K19 - #02-30 BLK23 - #02-42

TYPE C2 (P) 113 sq m / 1,216 sq ft BLK31 - #01-61\* #01-64

\*mirror image unit

TYPE C3S (P)<sup>+</sup> 133 sq m / 1,432 sq ft BLK31 - #01-62