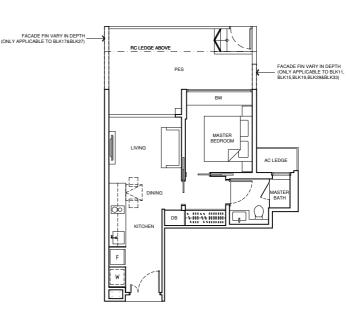

TYPE A1 (P) 58 sq m / 624 sq ft BLK11 - #01-04\* BLK15 - #01-14\* BLK17 - #01-24\* BLK19 - #01-26\* BLK23 - #01-40 BLK27 - #01-54\* BLK29 - #01-58 BLK33 - #01-67\*