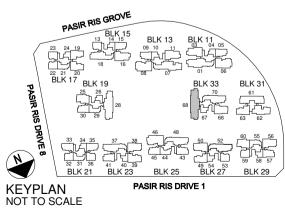

**KEYPLAN** NOT TO SCALE

PASIR RIS DRIVE

N

BLK 17

TYPE E1

**TYPE PH5** 216 sq m / 2,325 sq ft (including 6 sq m / 65 sq ft void above staircase) BLK23 - #13-38 BLK 29 - #15-56

LOWER LEVEL