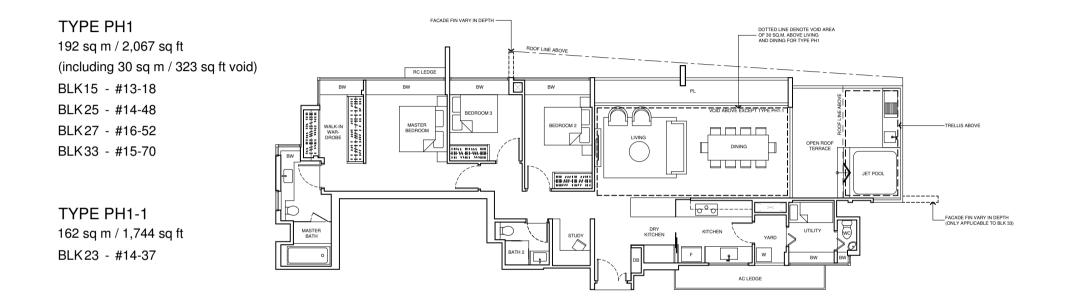

TION OF THE NAME OF UNIT TYPE C3 S(P) FOR UNIT #01-62 IS SUBJECTED TO AUTHORITIES' APPROVAL.

TYPE C4 (P) 113 sq m / 1,216 sq ft BLK19 - #01-30











TYPE D1 (P) 155 sq m / 1,668 sq ft BLK23 - #01-38\* #01-39 BLK27 - #01-50 BLK29 - #01-56\* BLK33 - #01-66



## TYPE D1

117 sq m / 1,259 sq ft BLK 23 - #02-38\* to #12-38\* #02-39 to #14-39 BLK 27 #02-50 to #16-50 BLK 29 - #02-56\* to #14-56\* BLK 33 #02-66 to #15-66



\*mirror image unit







# TYPE D3S 129 sq m / 1,389 sq ft BLK13 - #04-11 to #14-11





TYPE DK1 (P) 145 sq m / 1,561 sq ft BLK 29 - #01-60







NOTE: - DEPTH OF PLANTER AND FLOOR STORAGE IS APPROX. 350mm FOR TYPE DK1 @ BLK29 - #02-60

















TYPE E1 (P) 199 sq m / 2,142 sq ft BLK11 - #01-06



**KEYPLAN** NOT TO SCALE

PASIR RIS DRIVE

N

BLK 17

TYPE E1

















**TYPE PH5** 216 sq m / 2,325 sq ft (including 6 sq m / 65 sq ft void above staircase) BLK23 - #13-38 BLK 29 - #15-56



LOWER LEVEL



## **TYPE PH6**

237 sq m / 2,551 sq ft (including 6 sq m / 65 sq ft void above staircase)

BLK15 - #12-16









## **TYPE PH8**

245 sq m / 2,637 sq ft

(including 5 sq m / 54 sq ft void above staircase)

BLK31 - #15-62





UPPER LEVEL



TYPE PH9

288 sq m / 3,100 sq ft

(including 7 sq m / 75 sq ft void above staircase)

BLK11 - #14-06\*

BLK13 - #13-08

BLK 25 - #13-46\*

\*mirror image unit



KEYPLAN PASIR RIS DRIVE 1 NOT TO SCALE

TYPE PH10 289 sq m / 3,111 sq ft (including 37 sq m / 398 sq ft void) BLK33 - #15-68