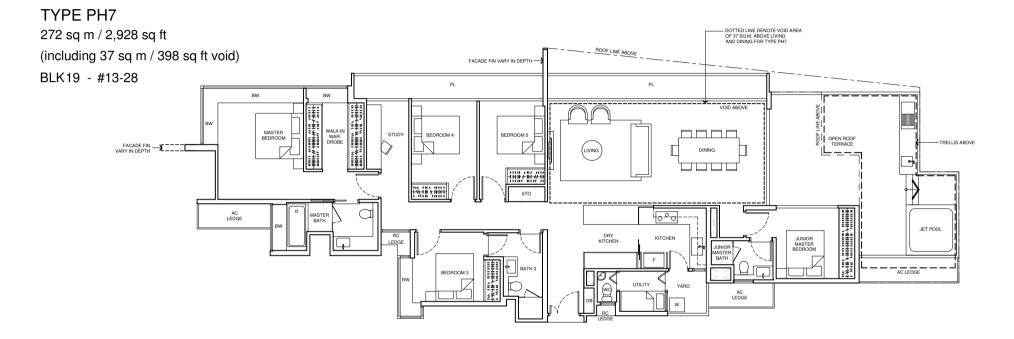

## TYPE D1

117 sq m / 1,259 sq ft BLK 23 - #02-38\* to #12-38\* #02-39 to #14-39 BLK 27 #02-50 to #16-50 BLK 29 - #02-56\* to #14-56\* BLK 33 #02-66 to #15-66



\*mirror image unit







# TYPE D3S 129 sq m / 1,389 sq ft BLK13 - #04-11 to #14-11





TYPE DK1 (P) 145 sq m / 1,561 sq ft BLK 29 - #01-60







NOTE: - DEPTH OF PLANTER AND FLOOR STORAGE IS APPROX. 350mm FOR TYPE DK1 @ BLK29 - #02-60

















TYPE E1 (P) 199 sq m / 2,142 sq ft BLK11 - #01-06



**KEYPLAN** NOT TO SCALE

PASIR RIS DRIVE

N

BLK 17

TYPE E1

















**TYPE PH5** 216 sq m / 2,325 sq ft (including 6 sq m / 65 sq ft void above staircase) BLK23 - #13-38 BLK 29 - #15-56



LOWER LEVEL



## **TYPE PH6**

237 sq m / 2,551 sq ft (including 6 sq m / 65 sq ft void above staircase)

BLK15 - #12-16









## **TYPE PH8**

245 sq m / 2,637 sq ft

(including 5 sq m / 54 sq ft void above staircase)

BLK31 - #15-62





UPPER LEVEL



TYPE PH9

288 sq m / 3,100 sq ft

(including 7 sq m / 75 sq ft void above staircase)

BLK11 - #14-06\*

BLK13 - #13-08

BLK 25 - #13-46\*

\*mirror image unit



KEYPLAN PASIR RIS DRIVE 1 NOT TO SCALE

TYPE PH10 289 sq m / 3,111 sq ft (including 37 sq m / 398 sq ft void) BLK33 - #15-68