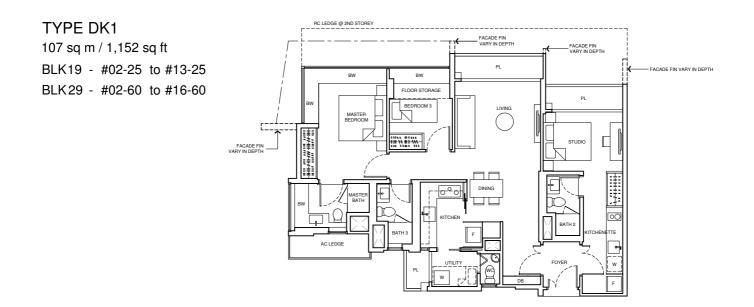

# TYPE D3S 129 sq m / 1,389 sq ft BLK13 - #04-11 to #14-11

TYPE DK1 (P) 145 sq m / 1,561 sq ft BLK 29 - #01-60

NOTE: - DEPTH OF PLANTER AND FLOOR STORAGE IS APPROX. 350mm FOR TYPE DK1 @ BLK29 - #02-60

TYPE E1 (P) 199 sq m / 2,142 sq ft BLK11 - #01-06