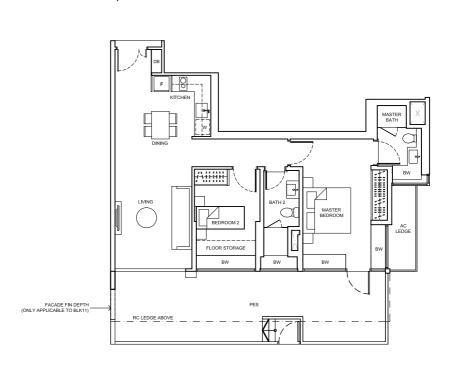

BLK25 - #02-48 BLK27 - #02-52 BLK33 - #02-65

TYPE C1 (P) 116 sq m / 1,249 sq ft BLK11 - #01-05 BLK15 - #01-15 #01-18 BLK 23 - #01-41 #01-42\* BLK 25 - #01-43\* #01-45 BLK 27 - #01-52 BLK 29 - #01-57\*

BLK33 - #01-65