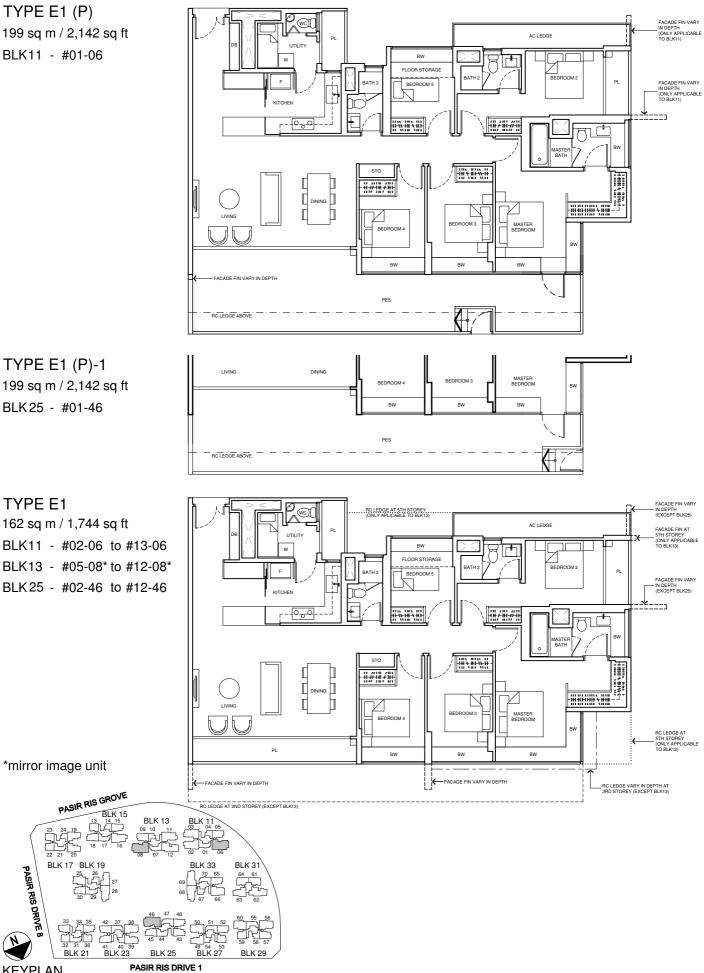

# TYPE D3S 129 sq m / 1,389 sq ft BLK13 - #04-11 to #14-11

TYPE DK1 (P) 145 sq m / 1,561 sq ft BLK 29 - #01-60

NOTE: - DEPTH OF PLANTER AND FLOOR STORAGE IS APPROX. 350mm FOR TYPE DK1 @ BLK29 - #02-60

TYPE E1 (P) 199 sq m / 2,142 sq ft BLK11 - #01-06

**KEYPLAN** NOT TO SCALE

PASIR RIS DRIVE

N

BLK 17

TYPE E1

**TYPE PH5** 216 sq m / 2,325 sq ft (including 6 sq m / 65 sq ft void above staircase) BLK23 - #13-38 BLK 29 - #15-56

LOWER LEVEL