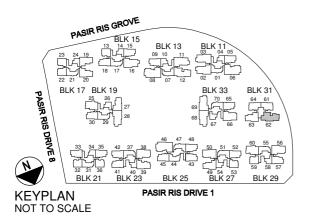

**KEYPLAN** NOT TO SCALE

PASIR RIS DRIVE

N

BLK 17

TYPE E1

**TYPE PH5** 216 sq m / 2,325 sq ft (including 6 sq m / 65 sq ft void above staircase) BLK23 - #13-38 BLK 29 - #15-56

LOWER LEVEL