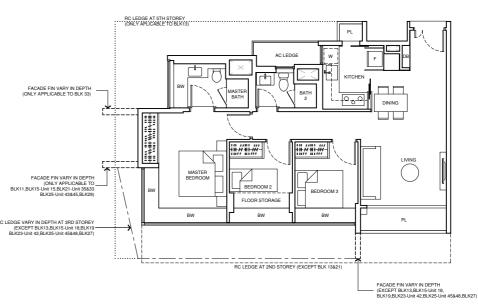

NOTE: - DEPTH OF PLANTER AND FLOOR STORAGE IS APPROX. 350mm FOR TYPE B2 @ BLK17 - #02-22.

TYPE B3 (P) 91 sq m / 980 sq ft BLK 25 - #01-44

TYPE B3 69 sq m / 743 sq ft BLK25 - #02-44 to #14-44

FACADE FIN VARY IN DEPTH (ONLY APPLICABLE TO BLK 33 H##### MASTER FACADE FIN VARY IN DEPTH PLICABLE TO BLK 25-Unit 45) BED FLOOR STOR BW RV BW RC LEDGE ABOVE

BLK25 - #02-48 BLK27 - #02-52 BLK33 - #02-65

TYPE C1 (P) 116 sq m / 1,249 sq ft BLK11 - #01-05 BLK15 - #01-15 #01-18 BLK 23 - #01-41 #01-42\* BLK 25 - #01-43\* #01-45 BLK 27 - #01-52 BLK 29 - #01-57\*

BLK33 - #01-65