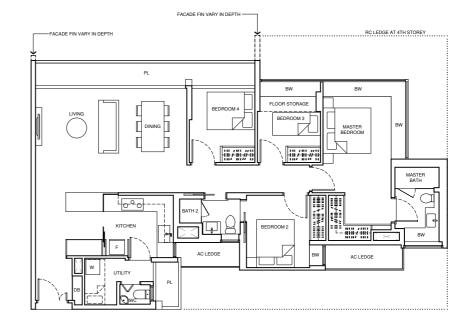

BLK25 - #02-48 BLK27 - #02-52 BLK33 - #02-65

TYPE C1 (P) 116 sq m / 1,249 sq ft BLK11 - #01-05 BLK15 - #01-15 #01-18 BLK 23 - #01-41 #01-42\* BLK 25 - #01-43\* #01-45 BLK 27 - #01-52 BLK 29 - #01-57\*

BLK33 - #01-65

TYPE C1 (P)-1

116 sq m / 1,249 sq ft

BLK25 - #01-48

**TYPE C1** 

84 sq m / 904 sq ft BLK11 - #02-05 to #15-05 BLK13 - #05-09\* to #14-09\* BLK15 - #02-15 to #13-15 #02-18 to #12-18 BLK19 - #02-30 to #13-30 BLK 21 - #03-33\* to #13-33\* #03-35 to #13-35 BLK23 - #02-41 to #14-41 #02-42\* to #13-42\* BLK 25 - #02-43\* to #14-43\* #02-45 to #14-45 #02-48 to #13-48 BLK 27 - #02-52 to #15-52 BLK 29 - #02-57\* to #16-57\* BLK33 - #02-65 to #14-65