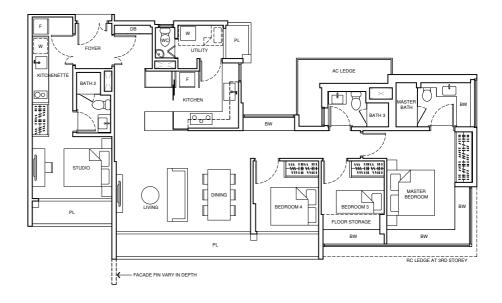

# TYPE D3S 129 sq m / 1,389 sq ft BLK13 - #04-11 to #14-11

TYPE DK1 (P) 145 sq m / 1,561 sq ft BLK 29 - #01-60

NOTE: - DEPTH OF PLANTER AND FLOOR STORAGE IS APPROX. 350mm FOR TYPE DK1 @ BLK29 - #02-60

TYPE E1 (P) 199 sq m / 2,142 sq ft BLK11 - #01-06