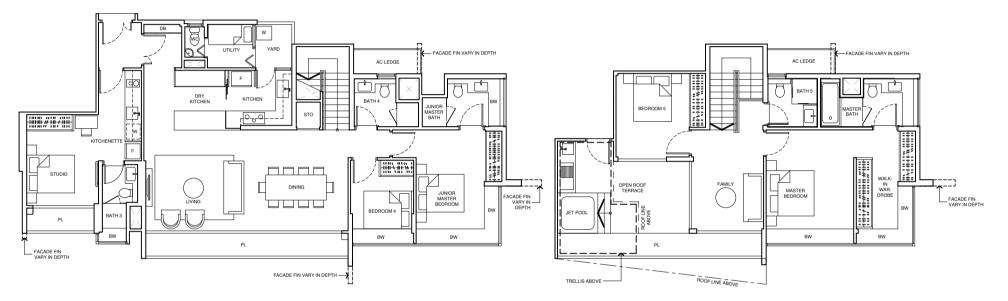

**KEYPLAN** NOT TO SCALE

PASIR RIS DRIVE

N

BLK 17

TYPE E1

**TYPE PH5** 216 sq m / 2,325 sq ft (including 6 sq m / 65 sq ft void above staircase) BLK23 - #13-38 BLK 29 - #15-56

LOWER LEVEL

## **TYPE PH6**

237 sq m / 2,551 sq ft (including 6 sq m / 65 sq ft void above staircase)

BLK15 - #12-16