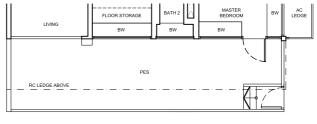

### TYPE B1

70 sq m / 753 sq ft BLK11 - #02-01 to #14-01 BLK13 - #03-07\* to #13-07\* BLK15 - #02-17 to #12-17 BLK17 - #02-21 to #12-21 BLK19 - #02-29 to #13-29 BLK21 - #03-31 to #13-31 BLK23 - #02-37\* to #13-37\* BLK25 - #02-47 to #13-47 BLK27 - #02-51 to #15-51 BLK 29 - #02-55\* to #16-55\* BLK33 #02-70 to #14-70

### \*mirror image unit

NOTE - DEPTH OF PLANTER AND FLOOR STORAGE IS APPROX. 350mm FOR ALL TYPE B1 @ 2ND STOREY.

- CEILING HEIGHT OF TYPE B1(P) & TYPE B1(P)-1 LIVING IS APPROX. 2600mm, AND BEDROOM 2 IS APPROX. PART 2600mm / 2900mm.