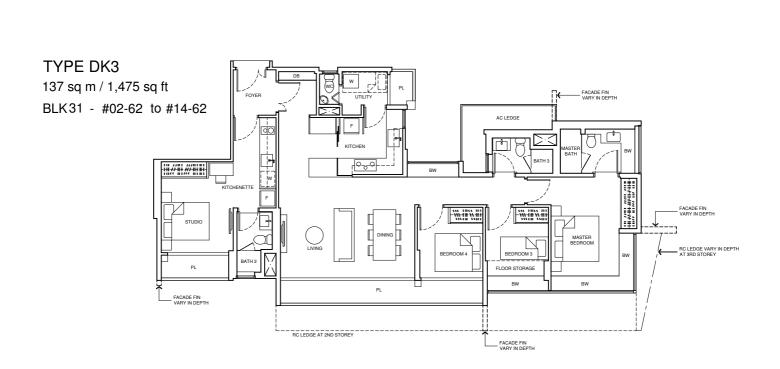

- #01-61\* #01-64





\*mirror image unit



TYPE C3S (P)<sup>+</sup> 133 sq m / 1,432 sq ft BLK31 - #01-62





THE CONFIRMATION OF THE NAME OF UNIT TYPE C3 S(P) FOR UNIT #01-62 IS SUBJECTED TO AUTHORITIES' APPROVAL.

TYPE C4 (P) 113 sq m / 1,216 sq ft BLK19 - #01-30











TYPE D1 (P) 155 sq m / 1,668 sq ft BLK23 - #01-38\* #01-39 BLK27 - #01-50 BLK29 - #01-56\* BLK33 - #01-66



## TYPE D1

117 sq m / 1,259 sq ft BLK 23 - #02-38\* to #12-38\* #02-39 to #14-39 BLK 27 #02-50 to #16-50 BLK 29 - #02-56\* to #14-56\* BLK 33 #02-66 to #15-66



\*mirror image unit







# TYPE D3S 129 sq m / 1,389 sq ft BLK13 - #04-11 to #14-11





TYPE DK1 (P) 145 sq m / 1,561 sq ft BLK 29 - #01-60







NOTE: - DEPTH OF PLANTER AND FLOOR STORAGE IS APPROX. 350mm FOR TYPE DK1 @ BLK29 - #02-60

















TYPE E1 (P) 199 sq m / 2,142 sq ft BLK11 - #01-06



**KEYPLAN** NOT TO SCALE

PASIR RIS DRIVE

N

BLK 17

TYPE E1

















**TYPE PH5** 216 sq m / 2,325 sq ft (including 6 sq m / 65 sq ft void above staircase) BLK23 - #13-38 BLK 29 - #15-56



LOWER LEVEL



## **TYPE PH6**

237 sq m / 2,551 sq ft (including 6 sq m / 65 sq ft void above staircase)

BLK15 - #12-16









## **TYPE PH8**

245 sq m / 2,637 sq ft

(including 5 sq m / 54 sq ft void above staircase)

BLK31 - #15-62





UPPER LEVEL



TYPE PH9

288 sq m / 3,100 sq ft

(including 7 sq m / 75 sq ft void above staircase)

BLK11 - #14-06\*

BLK13 - #13-08

BLK 25 - #13-46\*

\*mirror image unit



KEYPLAN PASIR RIS DRIVE 1 NOT TO SCALE

TYPE PH10 289 sq m / 3,111 sq ft (including 37 sq m / 398 sq ft void) BLK33