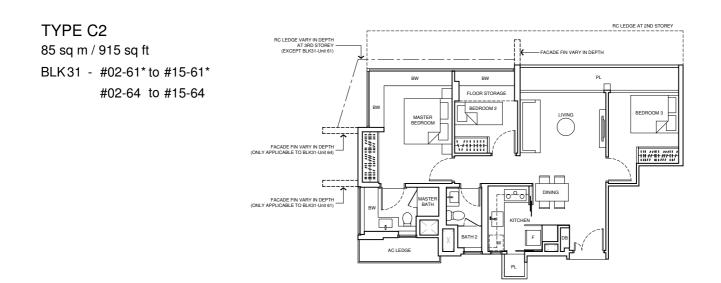

BLK25 - #02-48 BLK27 - #02-52 BLK33 - #02-65

TYPE C1 (P) 116 sq m / 1,249 sq ft BLK11 - #01-05 BLK15 - #01-15 #01-18 BLK 23 - #01-41 #01-42\* BLK 25 - #01-43\* #01-45 BLK 27 - #01-52 BLK 29 - #01-57\*

BLK33 - #01-65