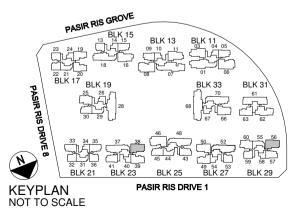

## **TYPE PH8**

245 sq m / 2,637 sq ft

(including 5 sq m / 54 sq ft void above staircase)

BLK31 - #15-62

UPPER LEVEL

TYPE PH9

288 sq m / 3,100 sq ft

(including 7 sq m / 75 sq ft void above staircase)