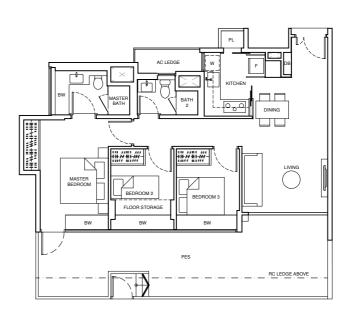

BLK25 - #02-48 BLK27 - #02-52 BLK33 - #02-65

TYPE C1 (P) 116 sq m / 1,249 sq ft BLK11 - #01-05 BLK15 - #01-15 #01-18 BLK 23 - #01-41 #01-42\* BLK 25 - #01-43\* #01-45 BLK 27 - #01-52 BLK 29 - #01-57\*

BLK33 - #01-65

TYPE C1 (P)-1

116 sq m / 1,249 sq ft

BLK25 - #01-48

**TYPE C1** 

84 sq m / 904 sq ft BLK11 - #02-05 to #15-05 BLK13 - #05-09\* to #14-09\* BLK15 - #02-15 to #13-15 #02-18 to #12-18 BLK19 - #02-30 to #13-30 BLK 21 - #03-33\* to #13-33\* #03-35 to #13-35 BLK23 - #02-41 to #14-41 #02-42\* to #13-42\* BLK 25 - #02-43\* to #14-43\* #02-45 to #14-45 #02-48 to #13-48 BLK 27 - #02-52 to #15-52 BLK 29 - #02-57\* to #16-57\* BLK33 - #02-65 to #14-65