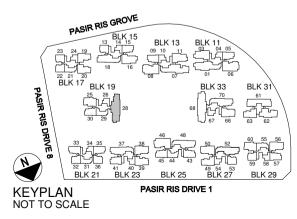

TYPE D1

117 sq m / 1,259 sq ft BLK 23 - #02-38\* to #12-38\* #02-39 to #14-39 BLK 27 #02-50 to #16-50 BLK 29 - #02-56\* to #14-56\* BLK 33 #02-66 to #15-66



\*mirror image unit







# TYPE D3S 129 sq m / 1,389 sq ft BLK13 - #04-11 to #14-11





TYPE DK1 (P) 145 sq m / 1,561 sq ft BLK 29 - #01-60







NOTE: - DEPTH OF PLANTER AND FLOOR STORAGE IS APPROX. 350mm FOR TYPE DK1 @ BLK29 - #02-60

















TYPE E1 (P) 199 sq m / 2,142 sq ft BLK11 - #01-06



**KEYPLAN** NOT TO SCALE

PASIR RIS DRIVE

N

BLK 17

TYPE E1

















**TYPE PH5** 216 sq m / 2,325 sq ft (including 6 sq m / 65 sq ft void above staircase) BLK23 - #13-38 BLK 29 - #15-56



LOWER LEVEL



## **TYPE PH6**

237 sq m / 2,551 sq ft (including 6 sq m / 65 sq ft void above staircase)

BLK15 - #12-16









## **TYPE PH8**

245 sq m / 2,637 sq ft

(including 5 sq m / 54 sq ft void above staircase)

BLK31 - #15-62





UPPER LEVEL



TYPE PH9

288 sq m / 3,100 sq ft

(including 7 sq m / 75 sq ft void above staircase)

BLK11 - #14-06\*

BLK13 - #13-08

BLK 25 - #13-46\*

\*mirror image unit



KEYPLAN PASIR RIS DRIVE 1 NOT TO SCALE

TYPE PH10 289 sq m / 3,111 sq ft (including 37 sq m / 398 sq ft void) BLK33 - #15-68