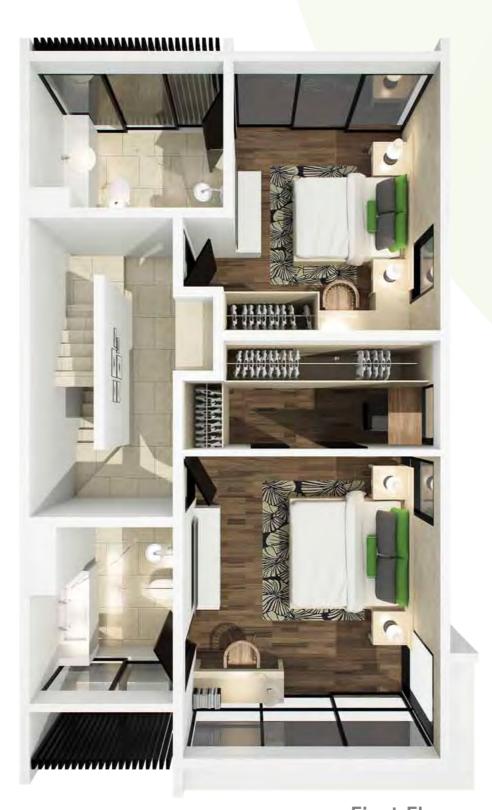

Grea

ther end ation

|                        | Townhome standard | Townhome<br>corner-unit |
|------------------------|-------------------|-------------------------|
| Bedrooms               | 2                 |                         |
| Bathrooms              | 4                 |                         |
| Living Area*           | 114 sqm           | 124 sqm                 |
| Terrace and Deck Area* | 32 sqm            | 36 sqm                  |
| Parking Area*          | 27 sqm            | 32 sqm                  |
| Total Area*            | 173 sqm           | 192 sqm                 |

<sup>\*</sup> approximate area

First Floor

Second Floor

**Ground Floor** 

<sup>\*</sup> approximate area

First Floor

Second Floor