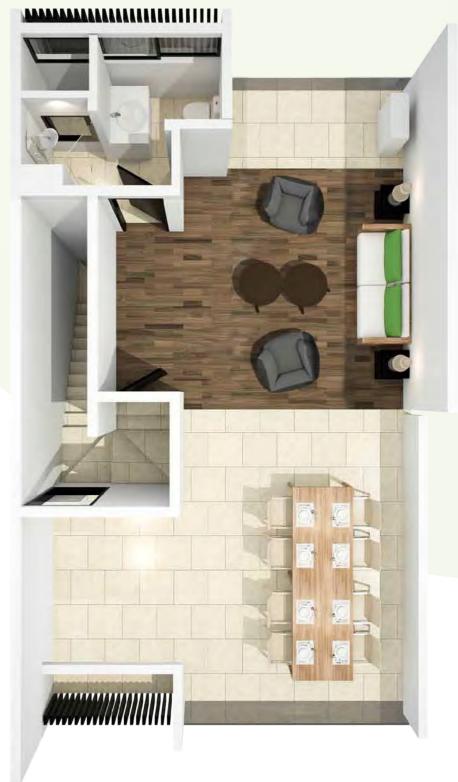

Grea

ther end ation

|                        | Townhome standard | Townhome<br>corner-unit |
|------------------------|-------------------|-------------------------|
| Bedrooms               | 2                 |                         |
| Bathrooms              | 4                 |                         |
| Living Area*           | 114 sqm           | 124 sqm                 |
| Terrace and Deck Area* | 32 sqm            | 36 sqm                  |
| Parking Area*          | 27 sqm            | 32 sqm                  |
| Total Area*            | 173 sqm           | 192 sqm                 |

<sup>\*</sup> approximate area

First Floor

Second Floor

**Ground Floor** 

<sup>\*</sup> approximate area

First Floor

Second Floor