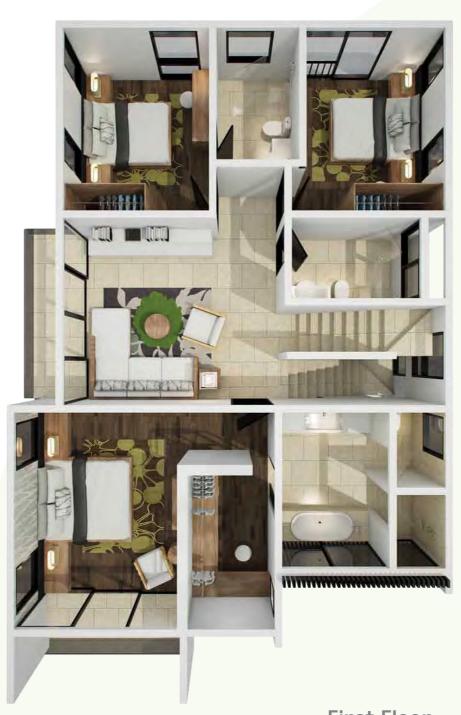

<sup>\*</sup> approximate area

First Floor

Second Floor

**Ground Floor** 

<sup>\*</sup> approximate area

First Floor

Second Floor