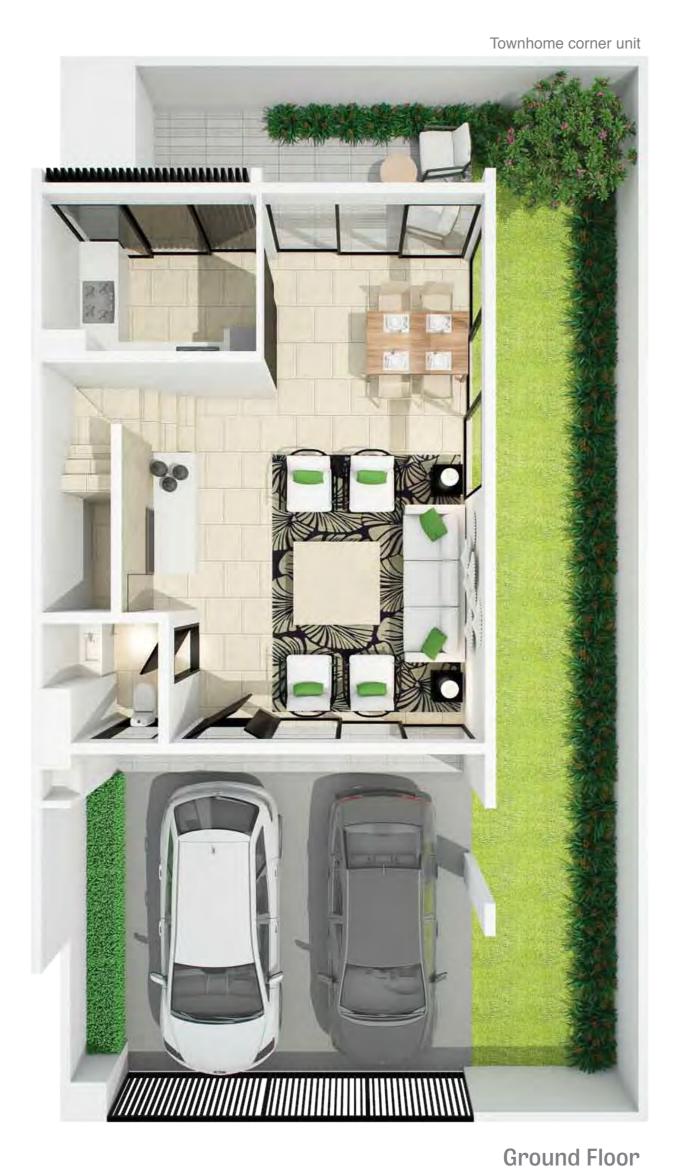

Grea

ther end ation

|                        | Townhome standard | Townhome<br>corner-unit |
|------------------------|-------------------|-------------------------|
| Bedrooms               | 2                 |                         |
| Bathrooms              | 4                 |                         |
| Living Area*           | 114 sqm           | 124 sqm                 |
| Terrace and Deck Area* | 32 sqm            | 36 sqm                  |
| Parking Area*          | 27 sqm            | 32 sqm                  |
| Total Area*            | 173 sqm           | 192 sqm                 |

<sup>\*</sup> approximate area

First Floor

Second Floor

**Ground Floor** 

<sup>\*</sup> approximate area

First Floor

Second Floor