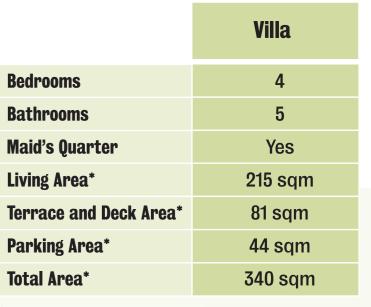

Grea

ther end ation

|                        | Townhome standard | Townhome<br>corner-unit |
|------------------------|-------------------|-------------------------|
| Bedrooms               | 2                 |                         |
| Bathrooms              | 4                 |                         |
| Living Area*           | 114 sqm           | 124 sqm                 |
| Terrace and Deck Area* | 32 sqm            | 36 sqm                  |
| Parking Area*          | 27 sqm            | 32 sqm                  |
| Total Area*            | 173 sqm           | 192 sqm                 |