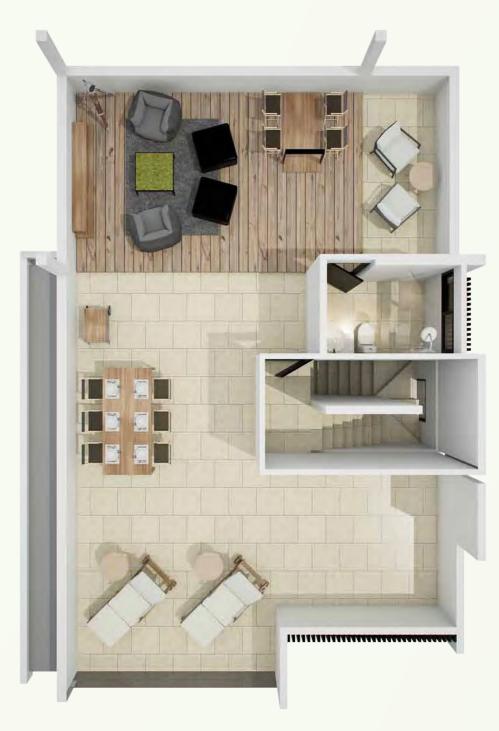

All homeowners have the option to reconfigure the top floor of their Townhome to suit their own individual needs.

So depending on residents' lifestyle preferences, additional dining, living, bedroom spaces or even a jacuzzi are all distinct possibilities.

<sup>\*</sup> approximate area

First Floor

Second Floor

**Ground Floor** 

<sup>\*</sup> approximate area

First Floor

Second Floor