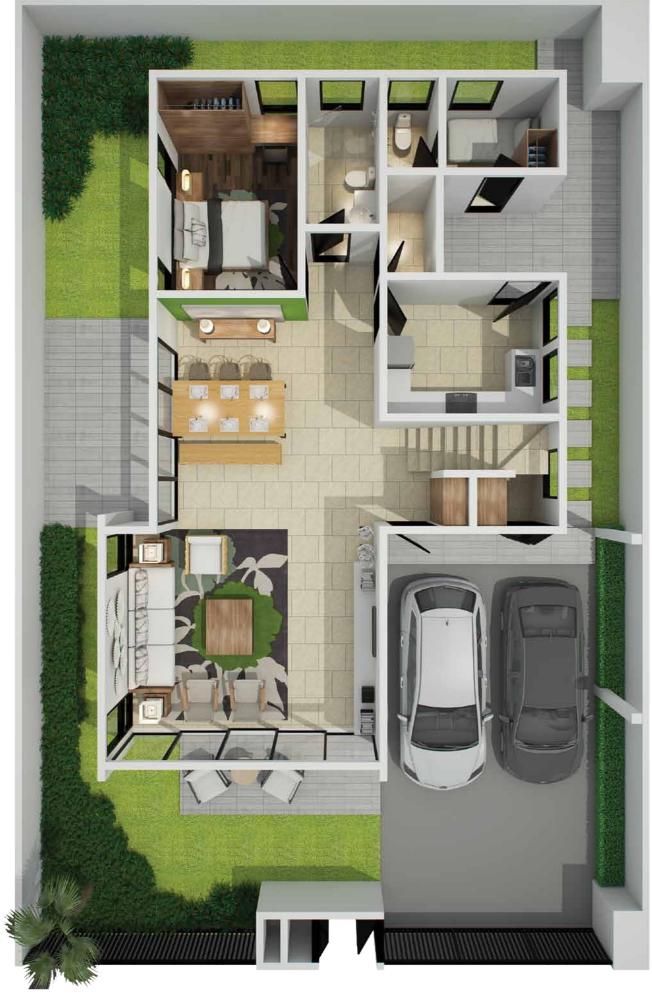

Grea

ther end ation

|                        | Townhome standard | Townhome<br>corner-unit |
|------------------------|-------------------|-------------------------|
| Bedrooms               | 2                 |                         |
| Bathrooms              | 4                 |                         |
| Living Area*           | 114 sqm           | 124 sqm                 |
| Terrace and Deck Area* | 32 sqm            | 36 sqm                  |
| Parking Area*          | 27 sqm            | 32 sqm                  |
| Total Area*            | 173 sqm           | 192 sqm                 |