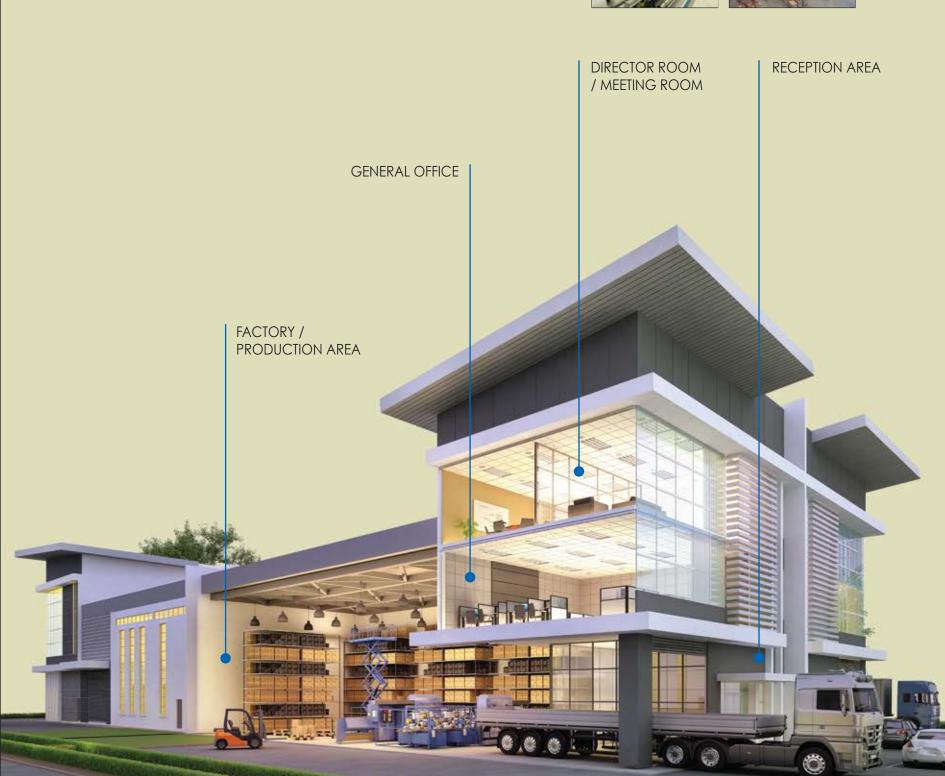

#### SINGLE STOREY CLUSTER FACTORY WITH TWO STOREY OFFICE

Land Area : 9806.472 sq.ft - 11192.530 sq.ft

Built-up Area : From 5328.61 sq.ft - 10494.17 sq.ft

GROUND FLOOR PLAN

CLUSTER FACTORY

× ↓

14000

SECOND FLOOR PLAN

# SINGLE STOREY SEMI DETACHED FACTORY WITH TWO STOREY OFFICE

Land Area : 9806.472 sq.ft - 11192.530 sq.ft

Built-up Area : From 6695.15 sq.ft - 11073.92 sq.ft

GROUND FLOOR PLAN

27000

GENERAL OFFICE

14000

SECOND FLOOR PLAN