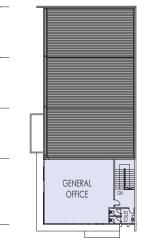

# SINGLE STOREY SEMI DETACHED FACTORY WITH TWO STOREY OFFICE

Land Area : 9806.472 sq.ft - 11192.530 sq.ft

Built-up Area : From 6695.15 sq.ft - 11073.92 sq.ft

GROUND FLOOR PLAN

27000

GENERAL OFFICE

14000

SECOND FLOOR PLAN