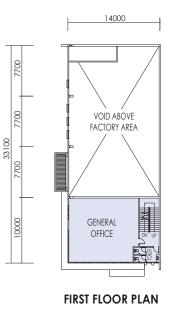

#### SINGLE STOREY CLUSTER FACTORY WITH TWO STOREY OFFICE

Land Area : 9806.472 sq.ft - 11192.530 sq.ft

Built-up Area : From 5328.61 sq.ft - 10494.17 sq.ft

GROUND FLOOR PLAN

CLUSTER FACTORY

× ↓

14000

SECOND FLOOR PLAN