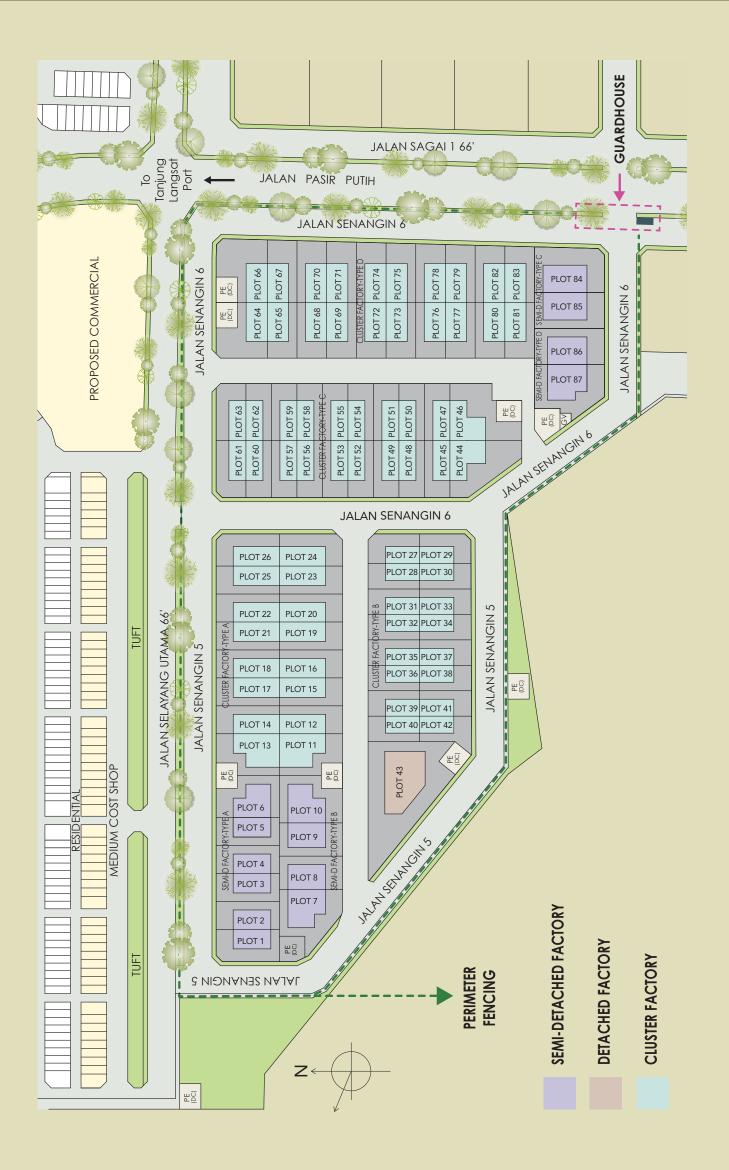

#### SINGLE STOREY SEMI-DETACHED FACTORY WITH TWO STOREY OFFICE

| PLOT NO.          | LAND AREA                         | TOTAL BUILT UP (PER UNIT) |
|-------------------|-----------------------------------|---------------------------|
| PLOT 1 - PLOT 5   | 9806.472 sq.ft - 11192.530 sq.ft  | 6695.148 sq.ft            |
| PLOT 6            | 13206.627 sq.ft                   | 8625.121 sq.ft            |
| PLOT 7            | 16516.473 sq.ft                   | 10450.787 sq.ft           |
| PLOT 8 & PLOT 9   | 11660.800 sq.ft                   | 8462.586 sq.ft            |
| PLOT 10           | 15060.960 sq.ft                   | 10393.630 sq.ft           |
| PLOT 84 - PLOT 85 | 13924.130 sq.ft - 17295.122 sq.ft | 10759.282 sq.ft           |
| PLOT 86           | 13924.130 sq.ft                   | 9773.629 sq.ft            |
| PLOT 87           | 17600.530 sq.ft                   | 11073.920 sq.ft           |

#### SINGLE STOREY CLUSTER FACTORY WITH TWO STOREY OFFICE

| PLOT NO.                   | LAND AREA                         | TOTAL BUILT UP (PER UNIT) |
|----------------------------|-----------------------------------|---------------------------|
| PLOT 11 & PLOT 13          | 13206.627 sq.ft                   | 10494.167 sq.ft           |
| PLOT 12, PLOT 14 - PLOT 26 | 9806.472 sq.ft - 11192.530 sq.ft  | 7980.785 sq.ft            |
| PLOT 27 - PLOT 42          | 7251.880 sq.ft - 8395.960 sq.ft   | 5328.605 sq.ft            |
| PLOT 44 - PLOT 46          | 16840.930 sq.ft - 16934.403 sq.ft | 9085.386 sq.ft            |
| PLOT 45, PLOT 47 - PLOT 63 | 8065.745 sq.ft - 9358.447 sq.ft   | 6141.780 sq.ft            |
| PLOT 64 - PLOT 83          | 9169.121 sq.ft - 14843.763 sq.ft  | 7441.315 sq.ft            |

#### SINGLE STOREY DETACHED FACTORY WITH TWO STOREY OFFICE

| PLOT NO. | LAND AREA       | TOTAL BUILT UP (PER UNIT) |
|----------|-----------------|---------------------------|
| PLOT 43  | 40574.463 sq.ft | 15528.030 sq.ft           |