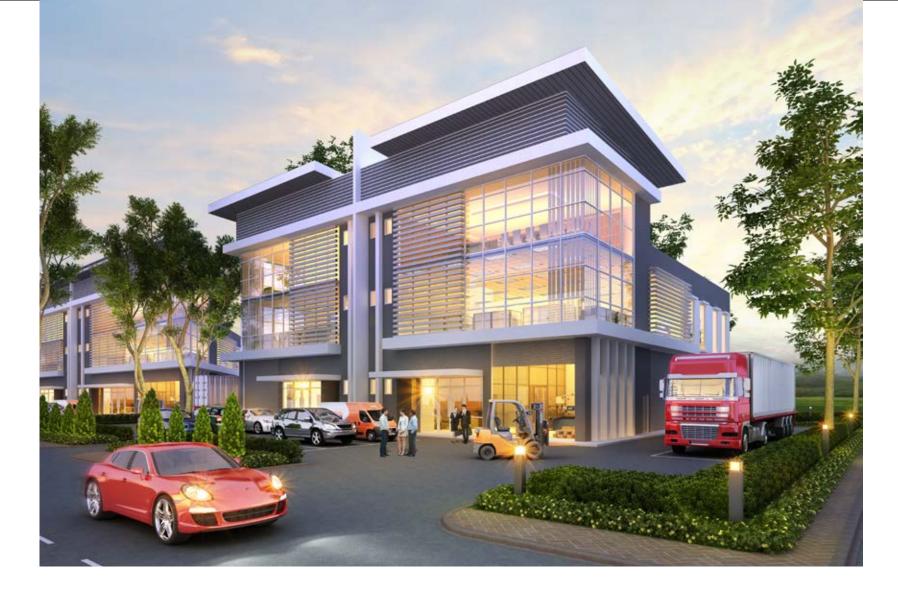

# A RARE OPPORTUNITY TO OWN A PREMIUM FREEHOLD INDUSTRIAL DEVELOPMENT IN ISKANDAR MALAYSIA (FLAGSHIP D)

TANJUNG PUTERI GOLF RESORT

TO SENAI-DESARU HIGHWAY / TANJUNG LANGSAT PORT

> TAMAN PASIR PUTIH

> > - Total and the set

# arvestaree

**@ SIME DARBY BUSINESS PARK** 

TAMAN PASIR PUTIH

Built upon 23.6 acres of freehold land, semi-detached and cluster factories Harvest Green is positioned between Tanjung Langsat and Johor Port,

# HarvestGreen **@ SIME DARBY BUSINESS PARK**

- Harvest Green is an innovative industrial
- address located at Sime Darby Business Park.
- this prime industrial park comprises detached,
- set within a secure gated and guarded environment.
- Strategically located within Iskandar Malaysia's