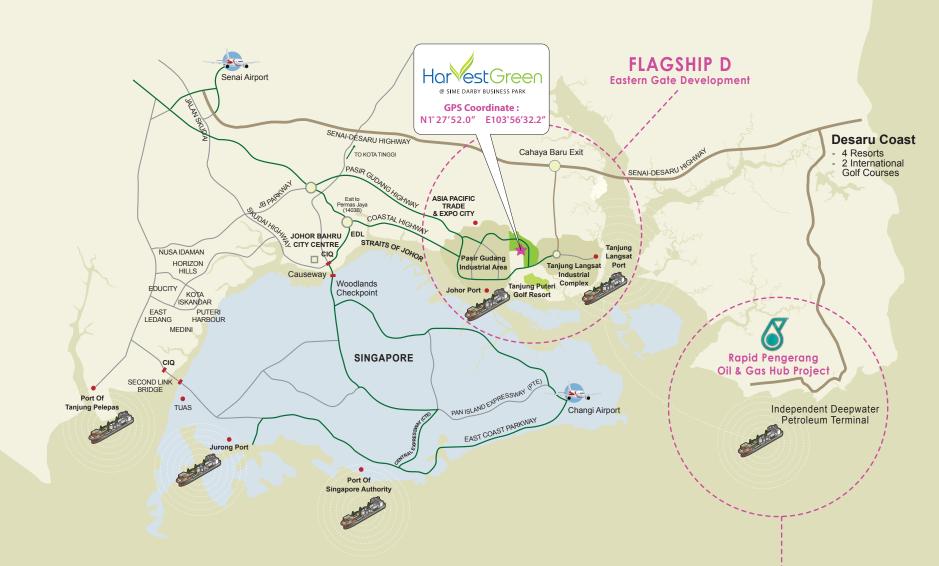

# A RARE OPPORTUNITY TO OWN A PREMIUM FREEHOLD INDUSTRIAL DEVELOPMENT IN ISKANDAR MALAYSIA (FLAGSHIP D)

TANJUNG PUTERI GOLF RESORT

TO SENAI-DESARU HIGHWAY / TANJUNG LANGSAT PORT

> TAMAN PASIR PUTIH

> > - Total and the set

#### Flagship D - Eastern Gate Development,

- as well as many of Flagship D's key amenities.

## TOTAL INVESTMENT OF RM 19.5 BILLION WITHIN ISKANDAR & PENGERANG

Pengerang Petroleum Terminal

Tanjung Langsat Petroleum Terminal

Tanjung Bin Petroleum Terminal

Pengerang Integrated Petroleum Complex

Tanjung Langsat Petroleum Support Service Hub

#### OVER 12,600 JOBS

will be created in **FLAGSHIP D** 