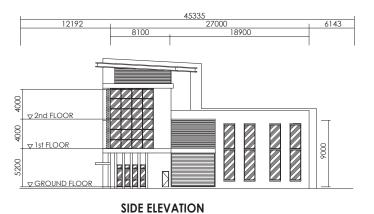

# SINGLE STOREY SEMI DETACHED FACTORY WITH TWO STOREY OFFICE

Land Area : 9806.472 sq.ft - 11192.530 sq.ft

Built-up Area : From 6695.15 sq.ft - 11073.92 sq.ft

GROUND FLOOR PLAN

27000

GENERAL OFFICE

14000

SECOND FLOOR PLAN