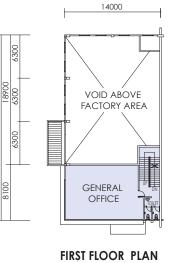

# SINGLE STOREY SEMI DETACHED FACTORY WITH TWO STOREY OFFICE

Land Area : 9806.472 sq.ft - 11192.530 sq.ft

Built-up Area : From 6695.15 sq.ft - 11073.92 sq.ft

GROUND FLOOR PLAN

27000

GENERAL OFFICE

14000

SECOND FLOOR PLAN