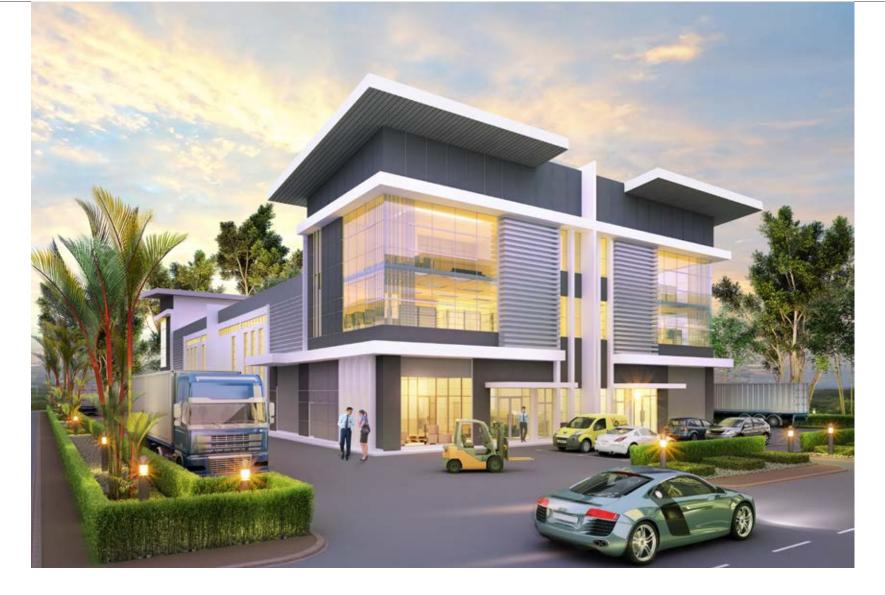

# arvestaree

**@ SIME DARBY BUSINESS PARK** 

TAMAN PASIR PUTIH

Built upon 23.6 acres of freehold land, semi-detached and cluster factories Harvest Green is positioned between Tanjung Langsat and Johor Port,

# HarvestGreen **@ SIME DARBY BUSINESS PARK**

- Harvest Green is an innovative industrial
- address located at Sime Darby Business Park.
- this prime industrial park comprises detached,
- set within a secure gated and guarded environment.
- Strategically located within Iskandar Malaysia's