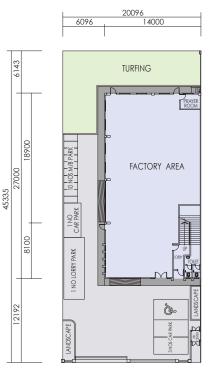

#### SINGLE STOREY CLUSTER FACTORY WITH TWO STOREY OFFICE

Land Area : 9806.472 sq.ft - 11192.530 sq.ft

Built-up Area : From 5328.61 sq.ft - 10494.17 sq.ft

GROUND FLOOR PLAN

CLUSTER FACTORY

× ↓

14000

SECOND FLOOR PLAN