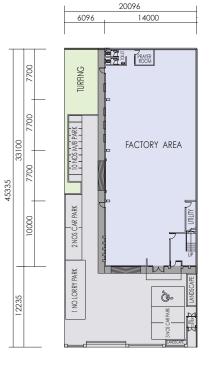

#### SINGLE STOREY CLUSTER FACTORY WITH TWO STOREY OFFICE

Land Area : 9806.472 sq.ft - 11192.530 sq.ft

Built-up Area : From 5328.61 sq.ft - 10494.17 sq.ft

GROUND FLOOR PLAN

CLUSTER FACTORY

× ↓

14000

SECOND FLOOR PLAN