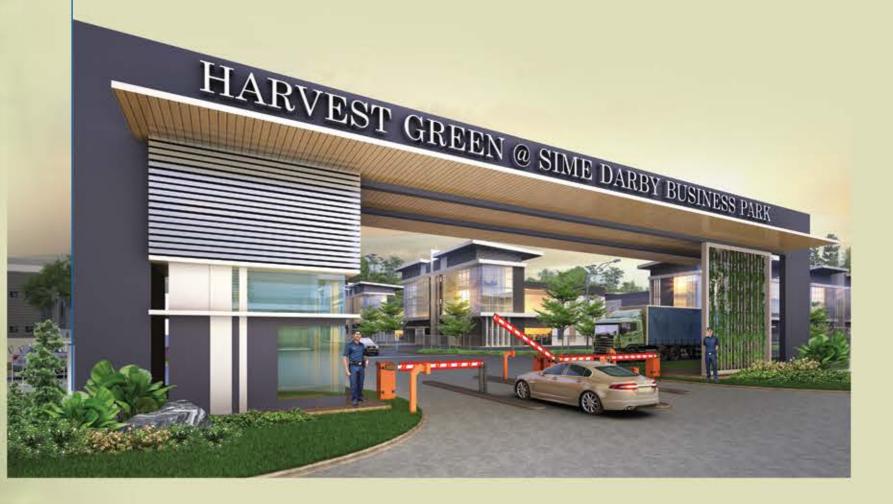

No Foreigner Restriction

@ SIME DARBY BUSINESS PARK ISKANDAR MALAYSIA

FREEHOLD MANAGED PARK

PROUDLY PRESENTS

# A RARE OPPORTUNITY TO OWN A PREMIUM FREEHOLD INDUSTRIAL DEVELOPMENT IN ISKANDAR MALAYSIA (FLAGSHIP D)

TANJUNG PUTERI GOLF RESORT

TO SENAI-DESARU HIGHWAY / TANJUNG LANGSAT PORT

> TAMAN PASIR PUTIH

> > - Total and the set

# arvestaree

**@ SIME DARBY BUSINESS PARK** 

TAMAN PASIR PUTIH

Built upon 23.6 acres of freehold land, semi-detached and cluster factories Harvest Green is positioned between Tanjung Langsat and Johor Port,