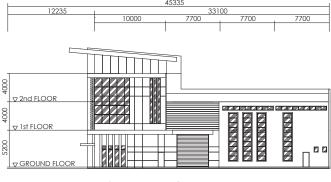

aiman 18 Golf Club and healthcare facilities.
- 7. Well-connected to all commercial amenities and facilities.
- 8. The proposed 3rd Malaysia-Singapore bridge link, to Changi is expected to be sited at Pasir Gudang (Source from New Straits Times 10/9/2013)
- 9. Surrounded by matured neighbourhoods with ready pool of skilled workforce
- 10. A rare FREEHOLD industrial development in Pasir Gudang, which increases asset appreciation and re-sale value\* \*Remarks : Most landbanks in Flagship D are 30 + 30 and 60 years leasehold land, under Johor Corporation (JCorp)



#### SINGLE STOREY CLUSTER FACTORY WITH TWO STOREY OFFICE

Land Area : 9806.472 sq.ft - 11192.530 sq.ft

Built-up Area : From 5328.61 sq.ft - 10494.17 sq.ft



GROUND FLOOR PLAN

CLUSTER FACTORY

× ↓





14000

SECOND FLOOR PLAN



700

700

10000

33100

SIDE ELEVATION



# SINGLE STOREY SEMI DETACHED FACTORY WITH TWO STOREY OFFICE

Land Area : 9806.472 sq.ft - 11192.530 sq.ft

Built-up Area : From 6695.15 sq.ft - 11073.92 sq.ft



GROUND FLOOR PLAN





27000

GENERAL OFFICE

14000

SECOND FLOOR PLAN



27000

# **INNOVATIVE & FUNCTIONAL SPACES**

#### **IDEAL FOR A VARIETY OF** MANUFACTURING INDUSTRIES













#### SINGLE STOREY SEMI-DETACHED FACTORY WITH TWO STOREY OFFICE

| PLOT NO.          | LAND AREA                         | TOTAL BUILT UP (PER UNIT) |
|-------------------|-----------------------------------|---------------------------|
| PLOT 1 - PLOT 5   | 9806.472 sq.ft - 11192.530 sq.ft  | 6695.148 sq.ft            |
| PLOT 6            | 13206.627 sq.ft                   | 8625.121 sq.ft