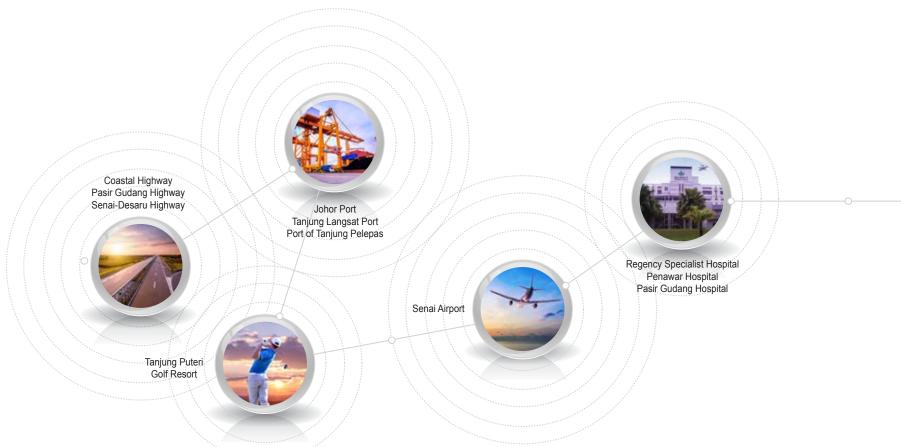

### The Major Key Factors To Unlock The Potential

- 1. The only gated and guarded freehold industrial park in Pasir Gudang.
- 2. Within Sime Darby Business Park, we offer world-class infrastructure with accessibility to utilities (electrical, water and gas supply) and international sewerage systems standard.
- 3. Strategically located within Flagship D with key economic activities focused on heavy industries and logistics, including electrical and electronic (E&E), chemical, oleochemical, food and engineering-based industries.
- 4. Accessibility to world-class facilities within 10 minutes such as Johor Port and Tanjung Langsat Port.
- 5. Direct access to four major highways
- 6. Nearby recreational spots such as Tanjung Puteri Golf Resort, Daiman 18 Golf Club and healthcare facilities.
- 7. Well-connected to all commercial amenities and facilities.
- 8. The proposed 3rd Malaysia-Singapore bridge link, to Changi is expected to be sited at Pasir Gudang (Source from New Straits Times 10/9/2013)
- 9. Surrounded by matured neighbourhoods with ready pool of skilled workforce
- 10. A rare FREEHOLD industrial development in Pasir Gudang, which increases asset appreciation and re-sale value\* \*Remarks : Most landbanks in Flagship D are 30 + 30 and 60 years leasehold land, under Johor Corporation (JCorp)