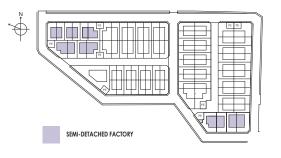

PASIR GUDANGMATUREDJOHOR PORTINDUSTRIAL ZONENEIGHBOURHOODS

# arvestaree

**@ SIME DARBY BUSINESS PARK** 

TAMAN PASIR PUTIH

Built upon 23.6 acres of freehold land, semi-detached and cluster factories Harvest Green is positioned between Tanjung Langsat and Johor Port,