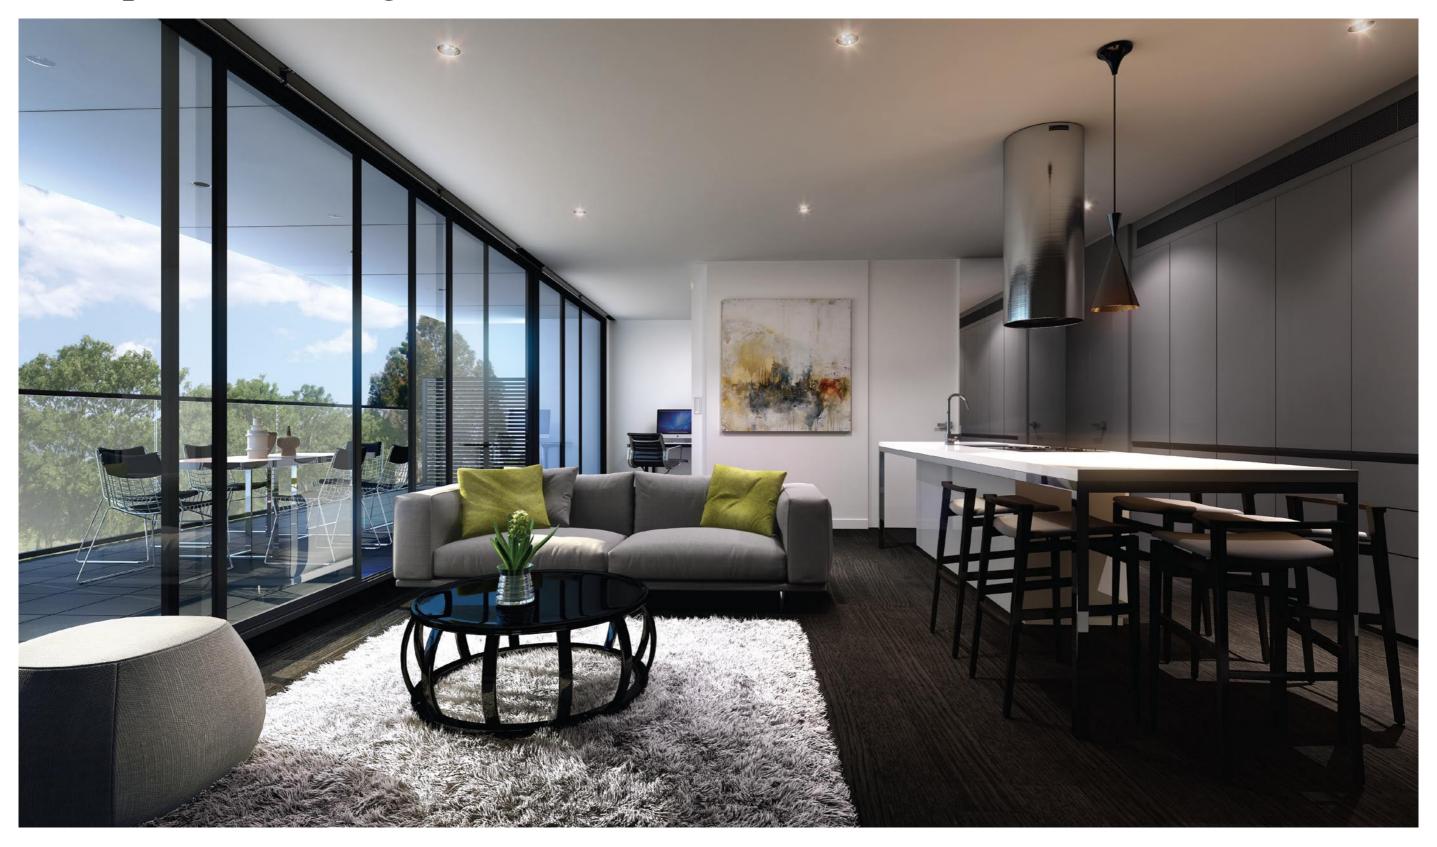

Efficiently conceived luxury interiors are accented with superb designer touches, with a wealth of integrated features including dishwasher, stylish European appliances and double-glazed windows ensuring an exacting standard throughout.

Drawing inspiration from Feng Shui principles, the proposed interior finishes provide the ideal canvas for a tranquil environment. Offering a choice of Dark or Light colour schemes representing Yin and Yang. Both schemes feature opposing black, silver, white and gold, ensuring that each residence within Curlew Apartments is underscored by harmony and balance.