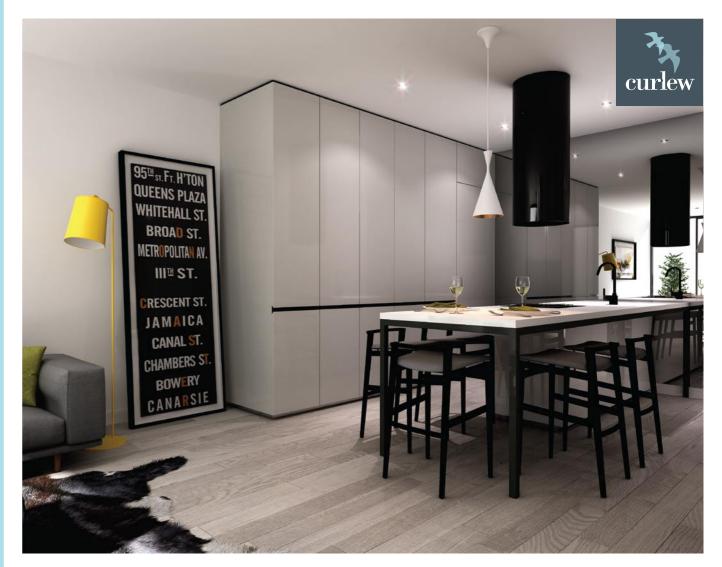

Efficiently conceived luxury interiors are accented with superb designer touches, with a wealth of integrated features including dishwasher, stylish European appliances and double-glazed windows ensuring an exacting standard throughout.

Drawing inspiration from Feng Shui principles, the proposed interior finishes provide the ideal canvas for a tranquil environment. Offering a choice of Dark or Light colour schemes representing Yin and Yang. Both schemes feature opposing black, silver, white and gold, ensuring that each residence within Curlew Apartments is underscored by harmony and balance.