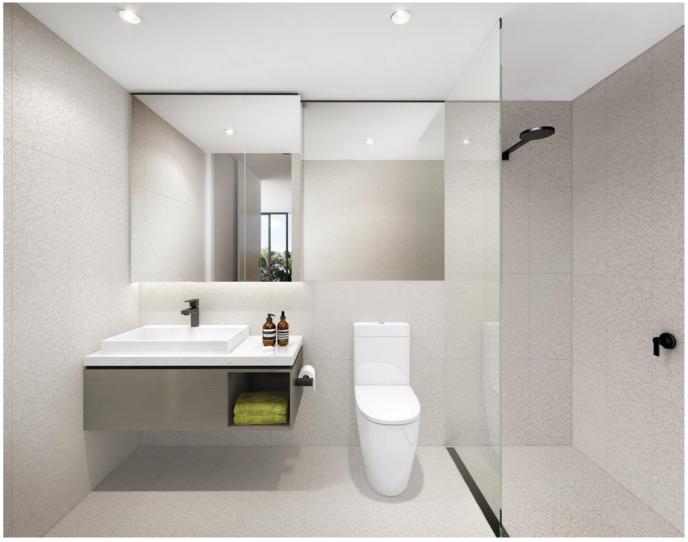

Efficiently conceived luxury interiors are accented with superb designer touches, with a wealth of integrated features including dishwasher, stylish European appliances and double-glazed windows ensuring an exacting standard throughout.