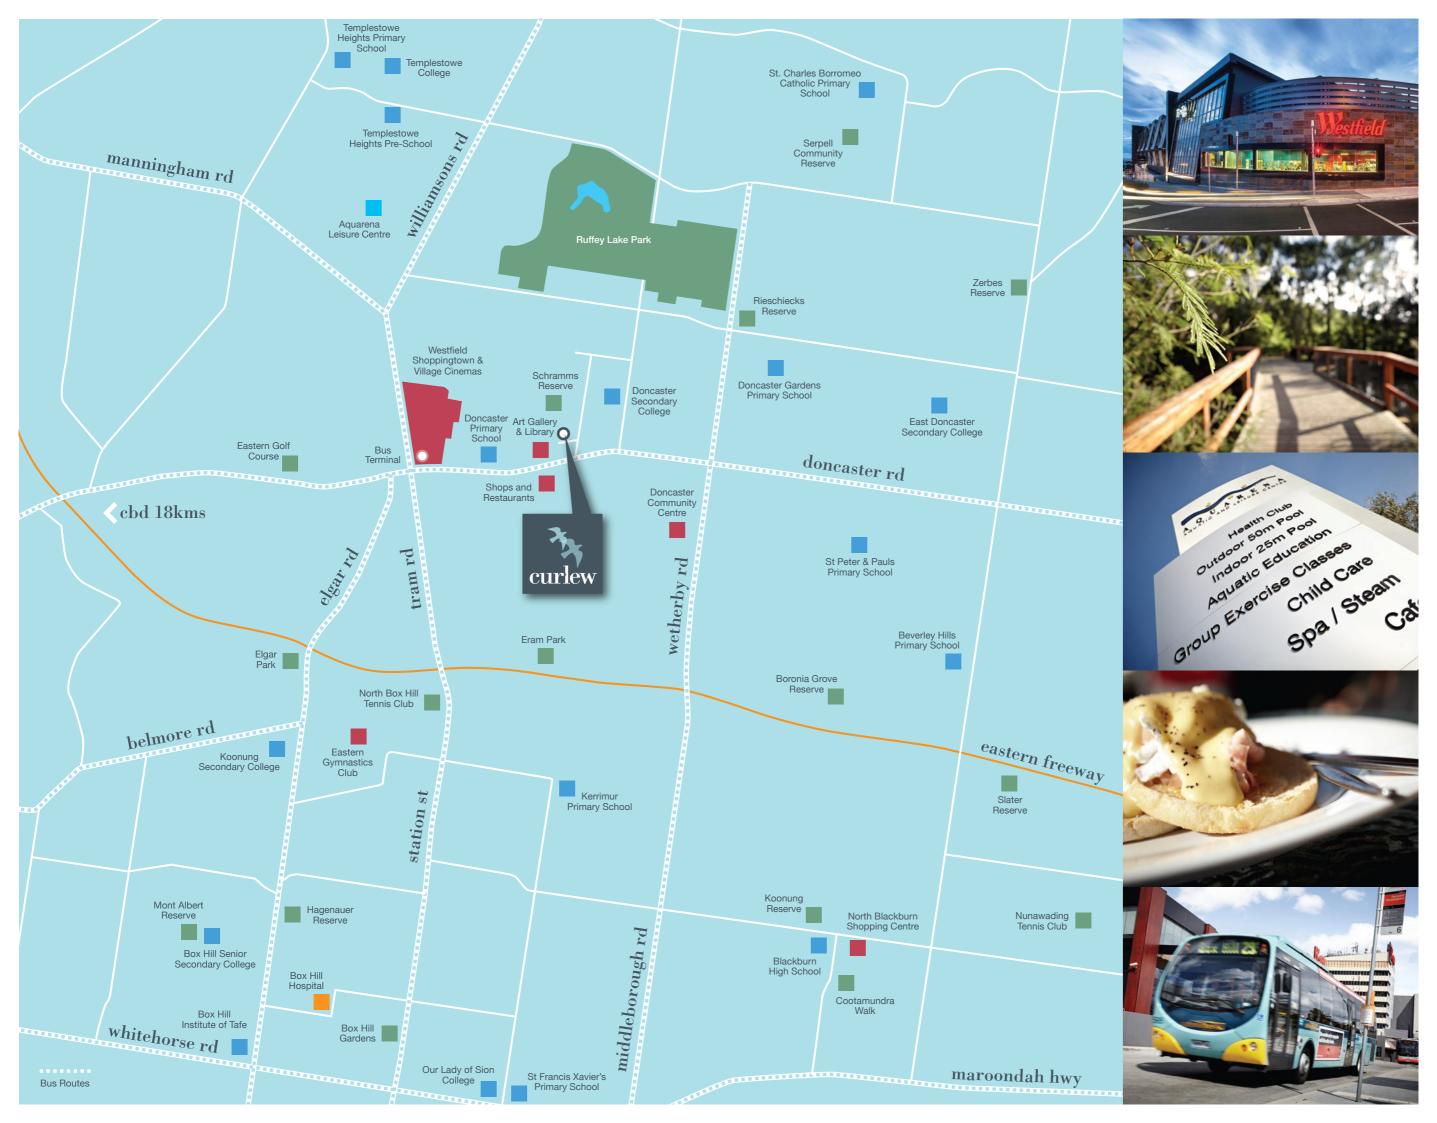

#### location...

With its shopping, entertainment and dining amenities that include fabulous Westfield, Curlew Apartments are conveniently positioned with easy access to a wealth of superb lifestyle attractions. Nearby Manningham City Square provides a central hub brimming with facilities including art studios, a library, gallery, kindergarten and health services, further underscoring the true community appeal of Doncaster's newest residential address.

#### moments to every amenity...

Effortless links to the CBD just 18km away via the Eastern Freeway, a bustling public transport network, leafy recreational parks and a desirable educational aspect that includes primary and secondary schools, Curlew Apartments offers a unique lifestyle of urban living nestled within a pristine natural setting.