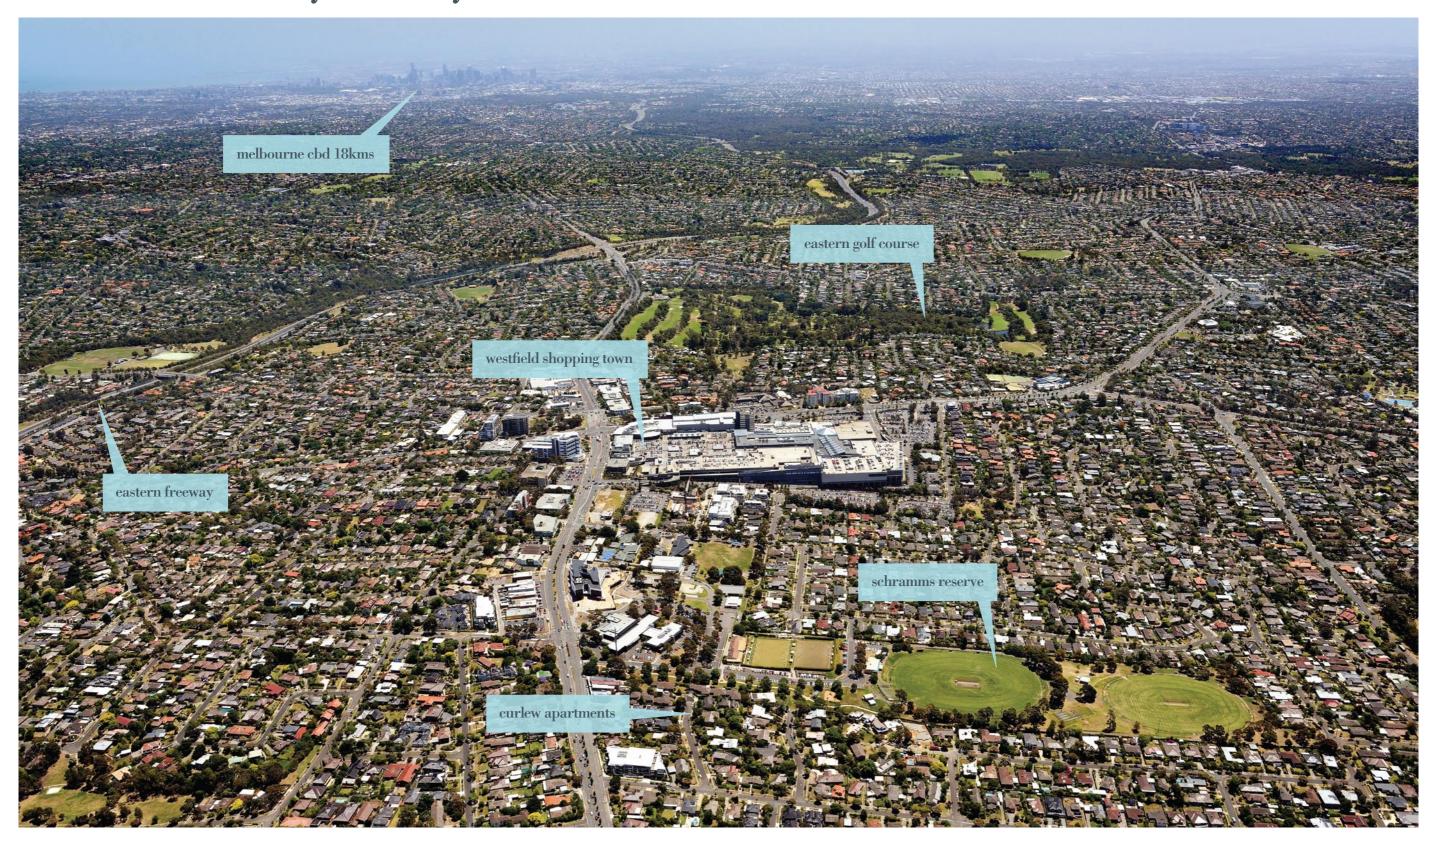

### tranquil surroundings...

Serenely nestled within the stunning Manningham network of beautiful open space, including parks, walking trails, and recreational reserves, Curlew Apartments makes the most of its captivating natural environment with a north-facing orientation taking in sweeping valley views.

#### location...

With its shopping, entertainment and dining amenities that include fabulous Westfield, Curlew Apartments are conveniently positioned with easy access to a wealth of superb lifestyle attractions. Nearby Manningham City Square provides a central hub brimming with facilities including art studios, a library, gallery, kindergarten and health services, further underscoring the true community appeal of Doncaster's newest residential address.

#### moments to every amenity...

Effortless links to the CBD just 18km away via the Eastern Freeway, a bustling public transport network, leafy recreational parks and a desirable educational aspect that includes primary and secondary schools, Curlew Apartments offers a unique lifestyle of urban living nestled within a pristine natural setting.