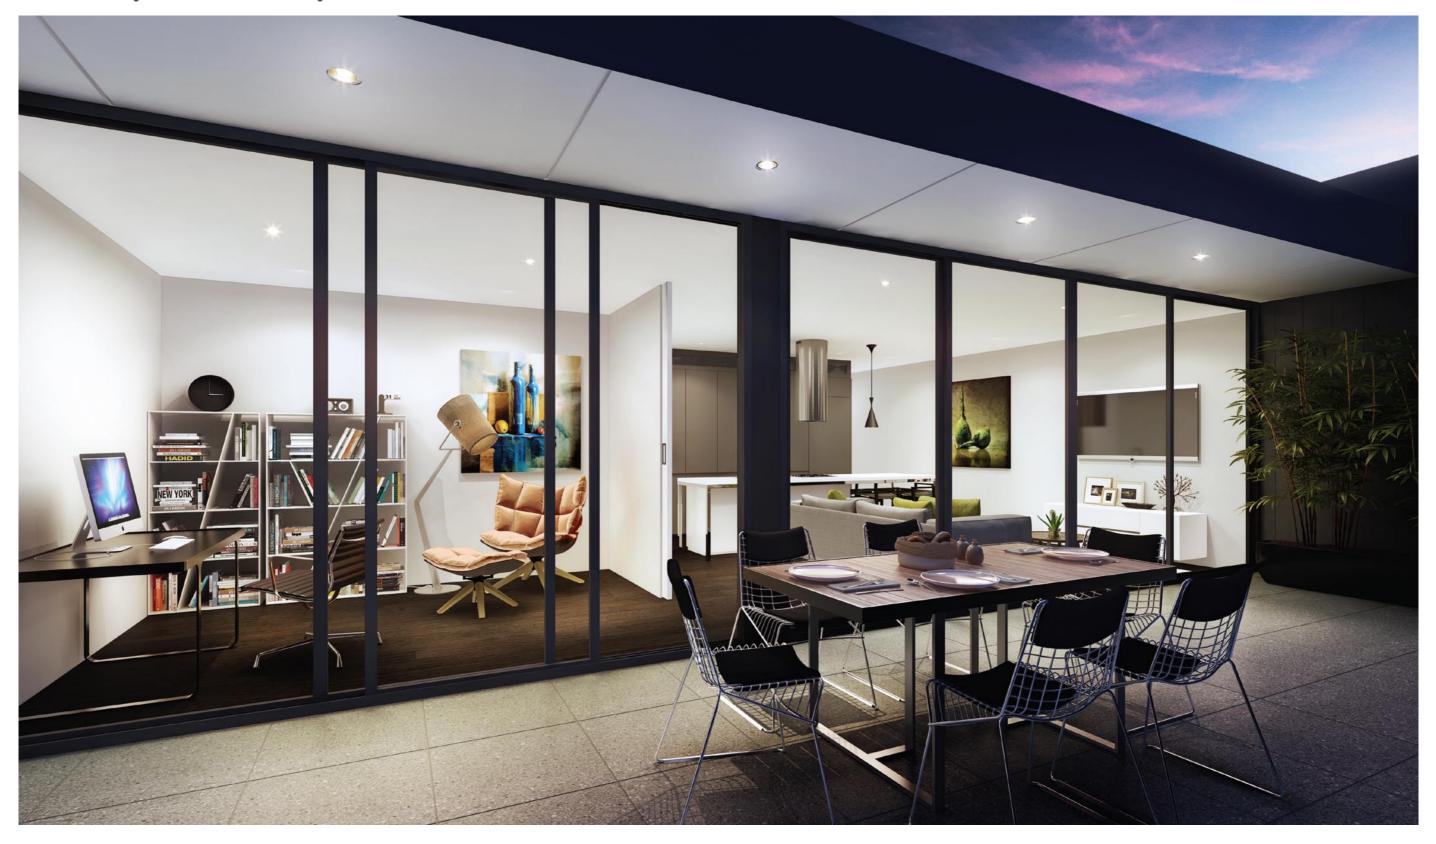

Efficiently conceived luxury interiors are accented with superb designer touches, with a wealth of integrated features including dishwasher, stylish European appliances and double-glazed windows ensuring an exacting standard throughout.

Drawing inspiration from Feng Shui principles, the proposed interior finishes provide the ideal canvas for a tranquil environment. Offering a choice of Dark or Light colour schemes representing Yin and Yang. Both schemes feature opposing black, silver, white and gold, ensuring that each residence within Curlew Apartments is underscored by harmony and balance.