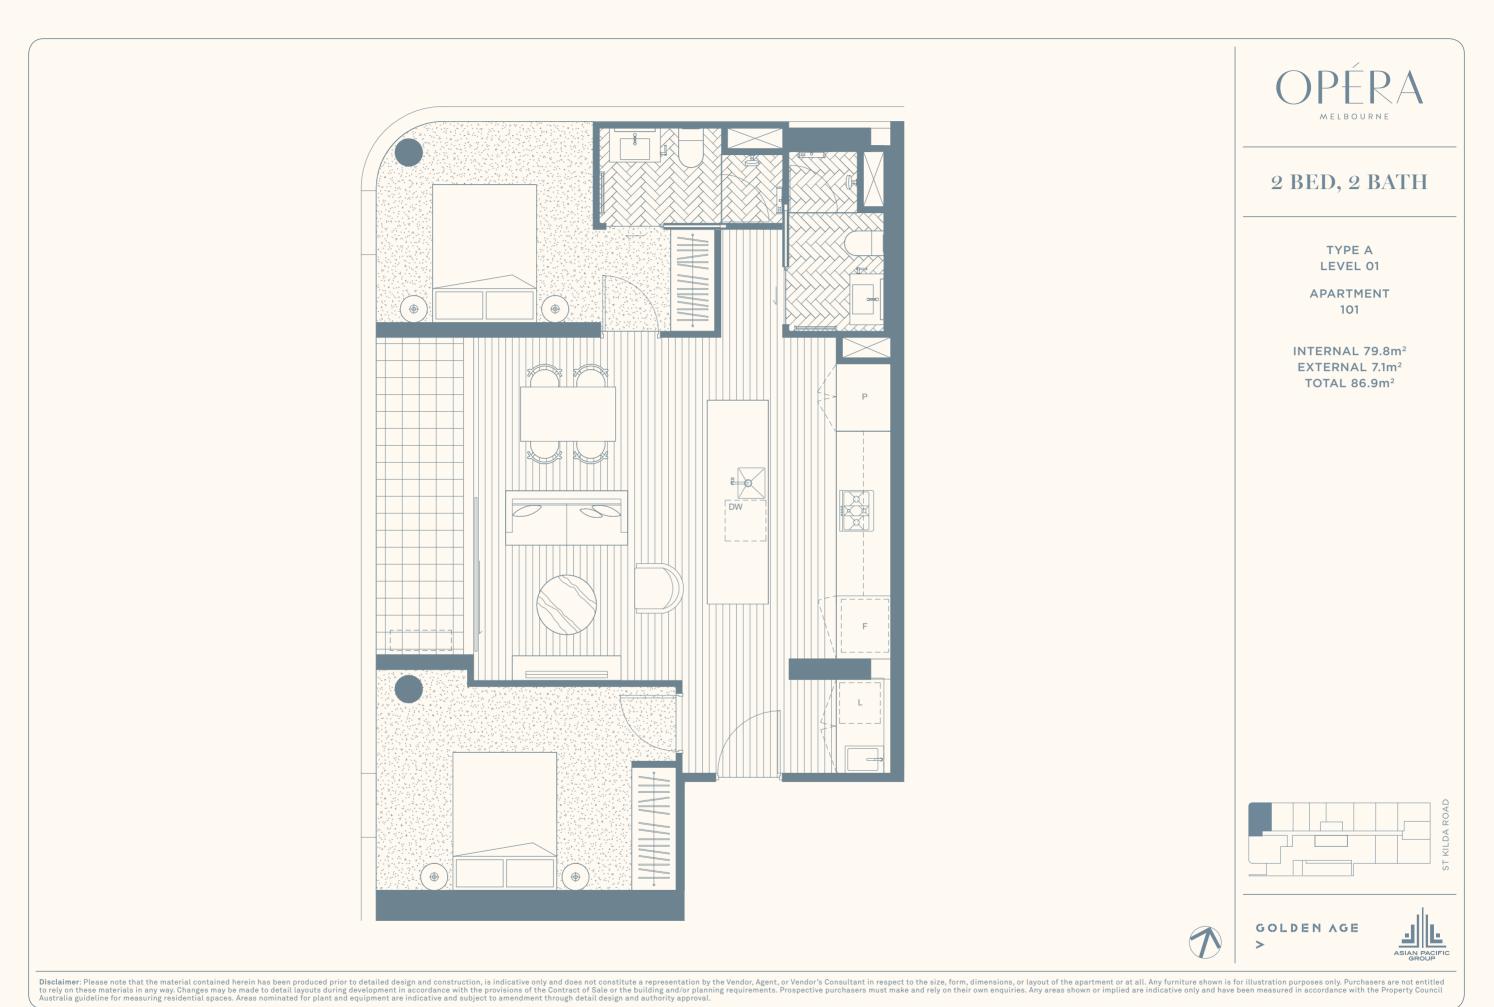

OPÉRA MELBOURNE

۲

## FLOOR PLANS

۲

OPÉRA MELBOURNE

450 ST KILDA ROAD

۲







Disclaimer: Please note that the material contained herein has been produced prior to detailed design and construction, is indicative only and does not constitute a representation by the Vendor's Consultant in respect to the size, form, dimensions, or layout of the apartment or at all. Any furniture shown is for illustration purposes only. Purchasers are not entitled to rely on these materials in any way. Changes may be made to detail layouts during development in accordance with the provisions of the Contract of Sale or the building and/or planning requirements. Prospective purchasers must make and rely on their own enquiries. Any areas shown or implied are indicative only and have been measured in accordance with the Property Council Australia guideline for measuring residential spac