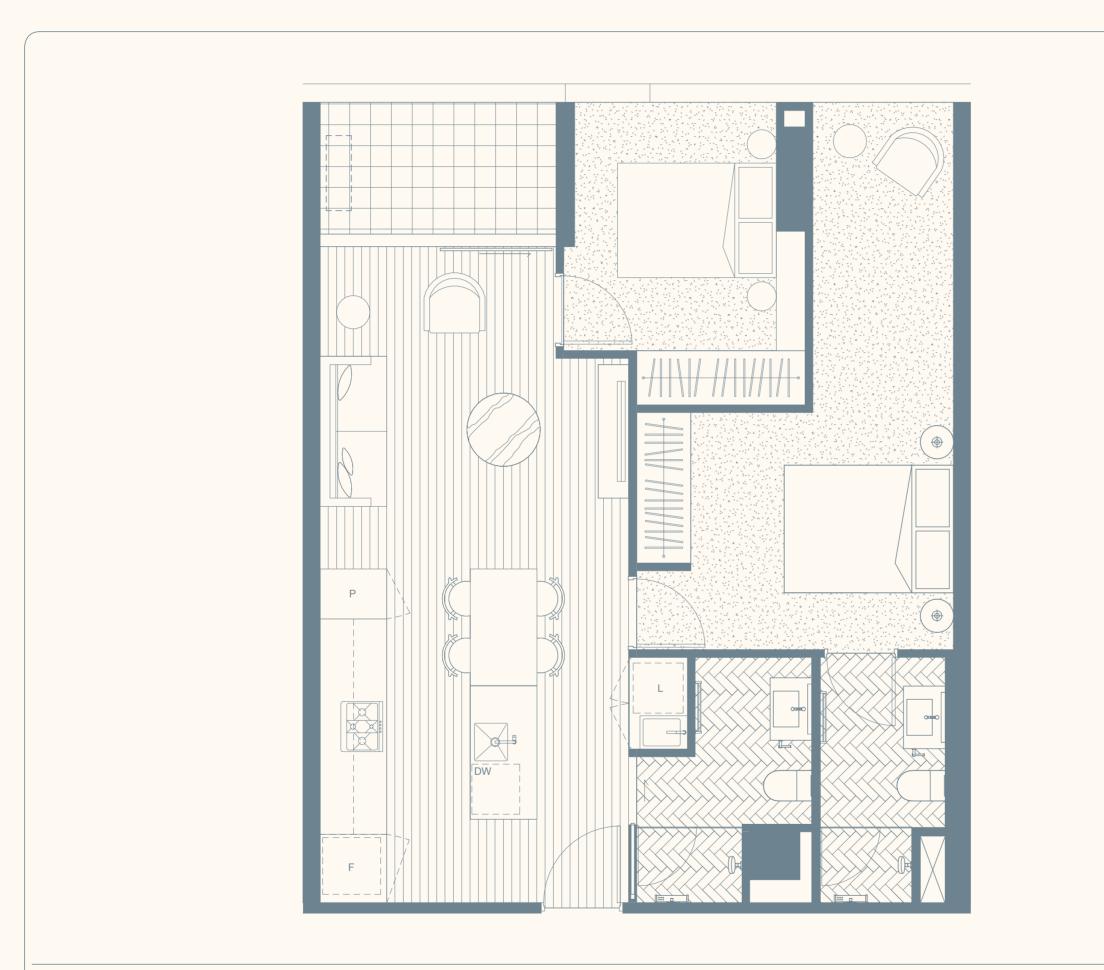

## TYPE F1 LEVELS 02-13, 16, 17

APARTMENTS 215, 315, 415, 515, 615, 715, 814, 914, 1014, 1114, 1214, 1314, 1614, 1714

> INTERNAL 79.8m<sup>2</sup> EXTERNAL 5.8m<sup>2</sup> TOTAL 85.6m<sup>2</sup>

Disclaimer: Please note that the material contained herein has been produced prior to detailed design and construction, is indicative only and does not constitute a representation by the Vendor's Consultant in respect to the size, form, dimensions, or layout of the apartment or at all. Any furniture shown is for illustration purposes only. Purchasers are not entitled to rely on these materials in any way. Changes may be made to detail layouts during development in accordance with the provisions of the Contract of Sale or the building and/or planning requirements. Prospective purchasers must make and rely on their own enquiries. Any areas shown or implied are indicative only and have been measured in accordance with the Property Council Australia guideline for measuring residential spaces. Areas nominated for plant and equipment are indicative and subject to amendment through detail design and authority approval.