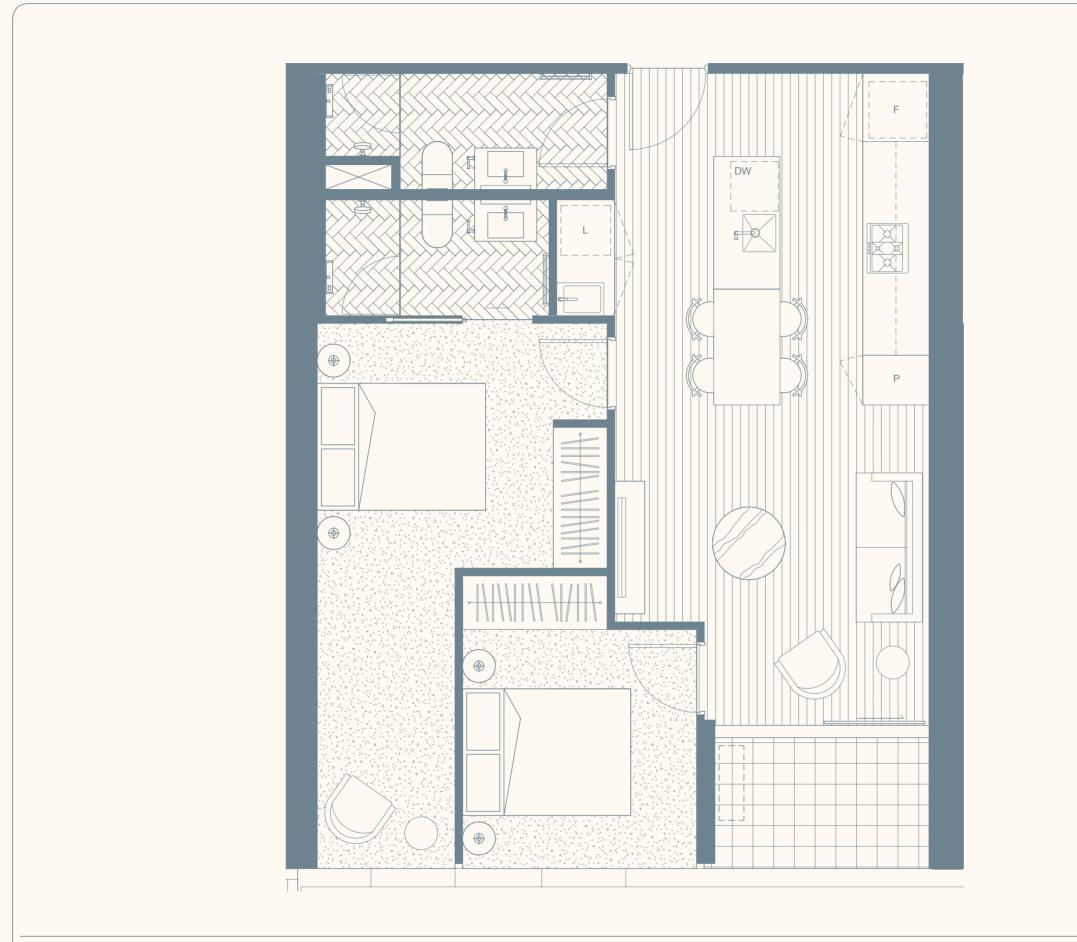

OPÉRA MELBOURNE

۲

## FLOOR PLANS

۲

OPÉRA MELBOURNE

450 ST KILDA ROAD

۲







Disclaimer: Please note that the material contained herein has been produced prior to detailed design and construction, is indicative only and does not constitute a representation by the Vendor's Consultant in respect to the size, form, dimensions, or layout of the apartment or at all. Any furniture shown is for illustration purposes only. Purchasers are not entitled to rely on these materials in any way. Changes may be made to detail layouts during development in accordance with the provisions of the Contract of Sale or the building and/or planning requirements. Prospective purchasers must make and rely on their own enquiries. Any areas shown or implied are indicative only and have been measured in accordance with the Property Council Australia guideline for measuring residential spaces