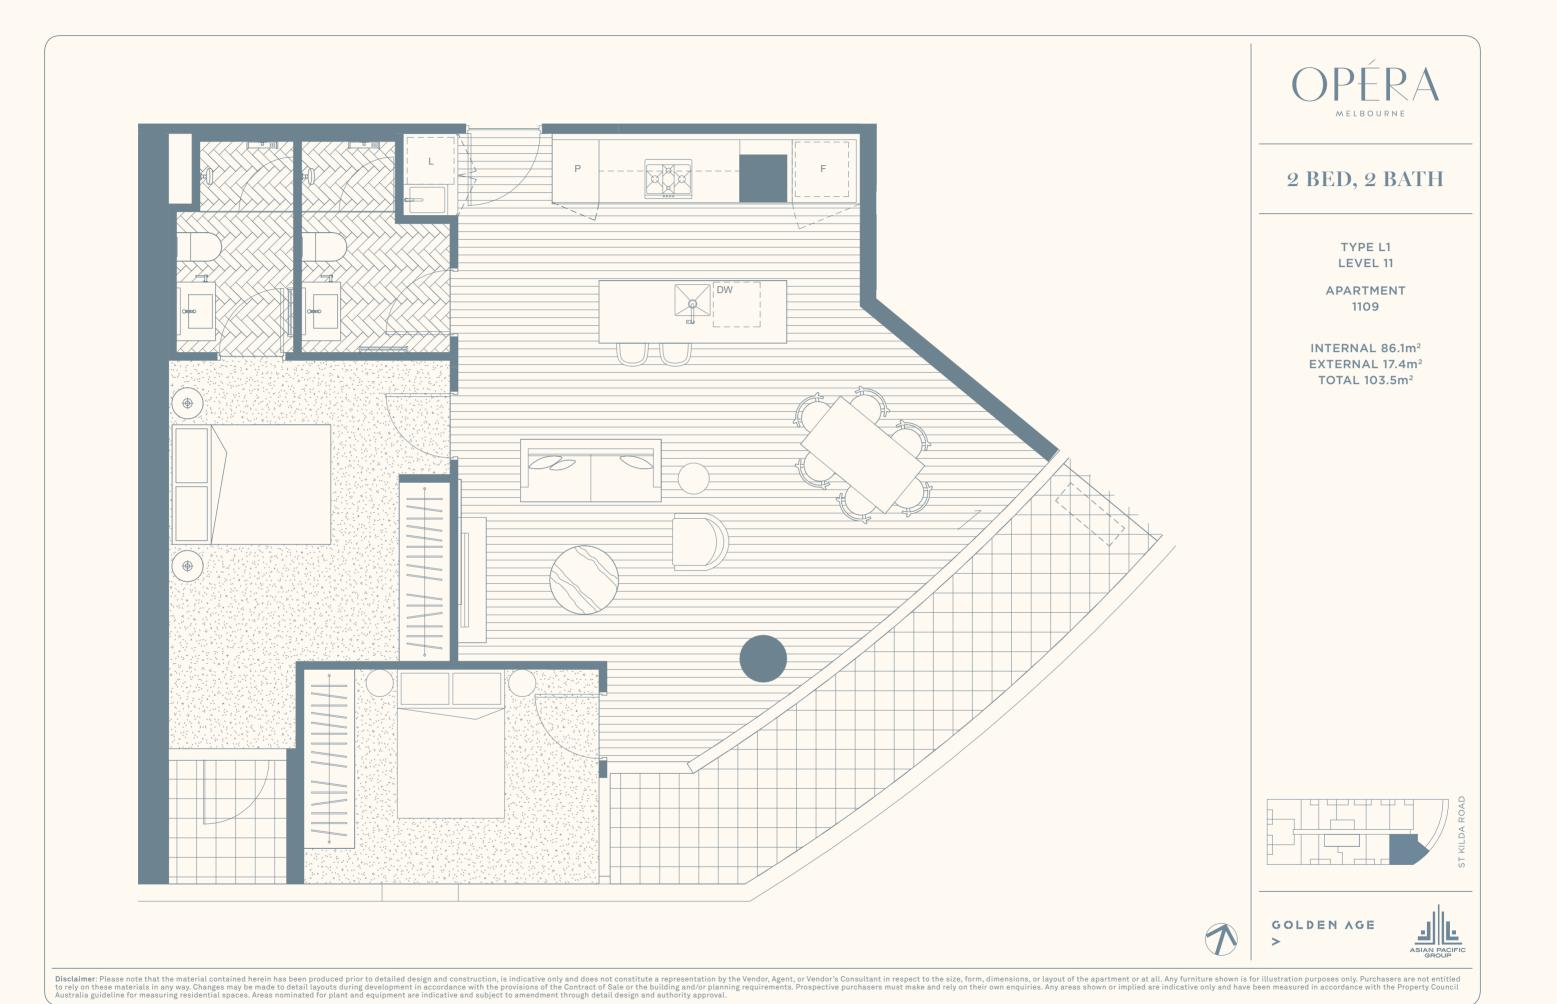

constitute a representation by the Vendor's Consultant in respect to the size, form, dimensions, or layout of the apartment or at all. Any furniture shown is for illustration purposes only. Purchasers are not entitled to rely on these materials in any way. Changes may be made to detail layouts during development in accordance with the provisions of the Contract of Sale or the building and/or planning requirements. Prospective purchasers must make and rely on their own enquiries. Any areas shown or implied are indicative only and have been measured in accordance with the Property Council Australia guideline for measuring residential spaces. Areas nominated for plant and equipment are indicative and subject to amendment through detail design and authority approval.





































Disclaimer: Please note that the material contained herein has been produced prior to detailed design and construction, is indicative only and does not constitute a representation by the Vendor's Consultant in respect to the size, form, dimensions, or layout of the apartment or at all. Any furniture shown is for illustration purposes only. Purchasers are not entitled to rely on these materials in any way. Changes may be made to detail layouts during development in accordance with the provisions of the Contract of Sale or the building and/or planning requirements. Prospective purchasers must make and rely on their own enquiries. Any areas shown or implied are indicative only and have been measured in accordance with the Property Council Australia guideline for measuring resident