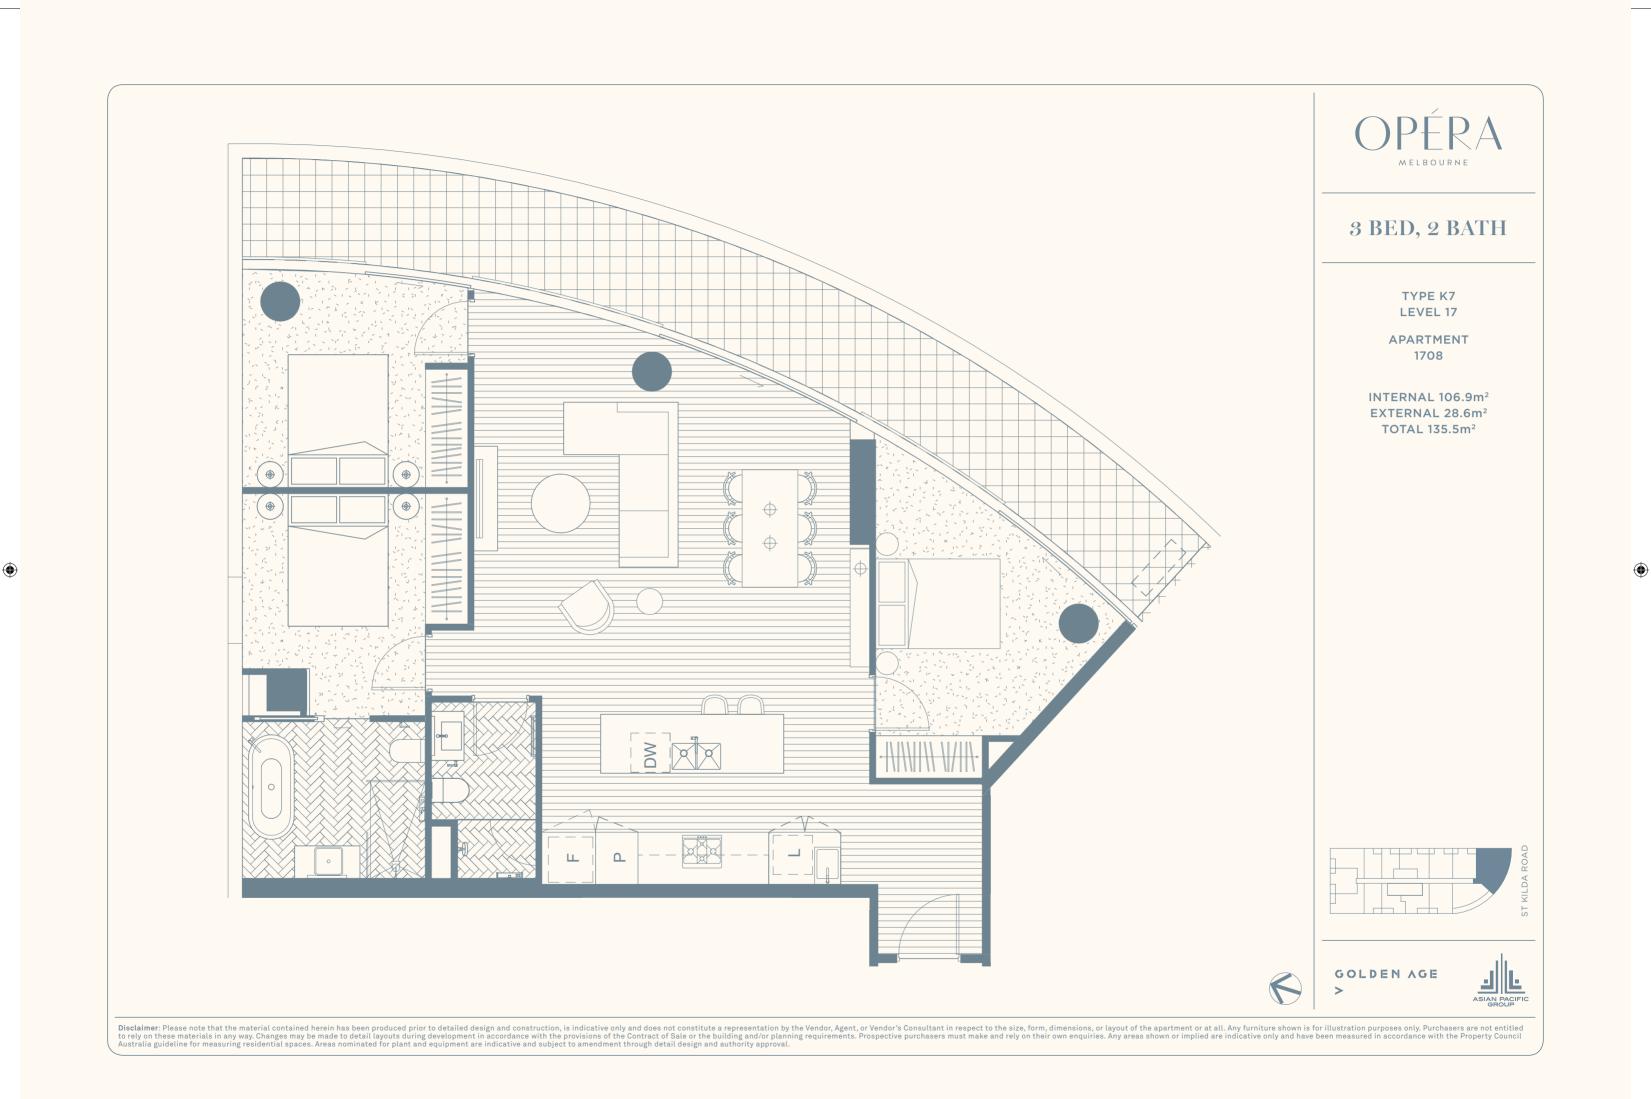

Disclaimer: Please note that the material contained herein has been produced prior to detailed design and construction, is indicative only and does not constitute a representation by the Vendor's Consultant in respect to the size, form, dimensions, or layout of the apartment or at all. Any furniture shown is for illustration purposes only. Purchasers are not entitled to rely on these materials in any way. Changes may be made to detail layouts during development in accordance with the provisions of the Contract of Sale or the building and/or planning requirements. Prospective purchasers must make and rely on their own enquiries. Any areas shown or implied are indicative only and have been measured in accordance with the Property Council Australia guideline for measuring residential spaces. Areas nominated for plant and equipment are indicative and subject to amendment through detail design and authority approval.