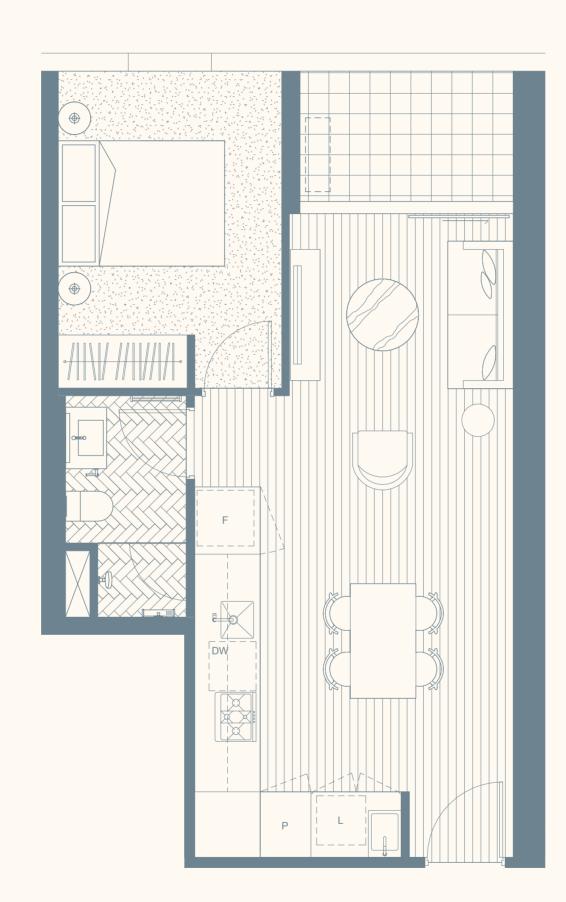

## TYPE F1 LEVELS 02-13, 16, 17

APARTMENTS 215, 315, 415, 515, 615, 715, 814, 914, 1014, 1114, 1214, 1314, 1614, 1714

> INTERNAL 79.8m<sup>2</sup> EXTERNAL 5.8m<sup>2</sup> TOTAL 85.6m<sup>2</sup>

Disclaimer: Please note that the material contained herein has been produced prior to detailed design and construction, is indicative only and does not constitute a representation by the Vendor's Consultant in respect to the size, form, dimensions, or layout of the apartment or at all. Any furniture shown is for illustration purposes only. Purchasers are not entitled to rely on these materials in any way. Changes may be made to detail layouts during development in accordance with the provisions of the Contract of Sale or the building and/or planning requirements. Prospective purchasers must make and rely on their own enquiries. Any areas shown or implied are indicative only and have been measured in accordance with the Property Council Australia guideline for measuring residential spaces. Areas nominated for plant and equipment are indicative and subject to amendment through detail design and authority approval.