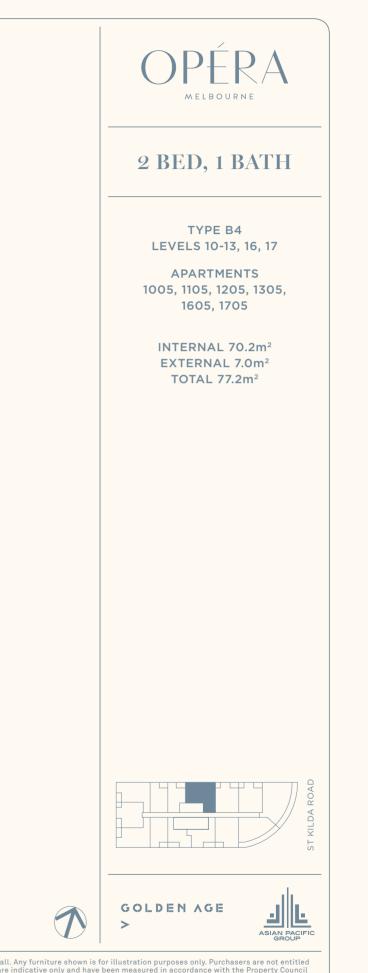

## TYPE F1 LEVELS 02-13, 16, 17

APARTMENTS 215, 315, 415, 515, 615, 715, 814, 914, 1014, 1114, 1214, 1314, 1614, 1714

> INTERNAL 79.8m<sup>2</sup> EXTERNAL 5.8m<sup>2</sup> TOTAL 85.6m<sup>2</sup>

Disclaimer: Please note that the material contained herein has been produced prior to detailed design and construction, is indicative only and does not constitute a representation by the Vendor's Consultant in respect to the size, form, dimensions, or layout of the apartment or at all. Any furniture shown is for illustration purposes only. Purchasers are not entitled to rely on these materials in any way. Changes may be made to detail layouts during development in accordance with the provisions of the Contract of Sale or the building and/or planning requirements. Prospective purchasers must make and rely on their own enquiries. Any areas shown or implied are indicative only and have been measured in accordance with the Property Council Australia guideline for measuring residential spaces. Areas nominated for plant and equipment are indicative and subject to amendment through detail design and authority approval.