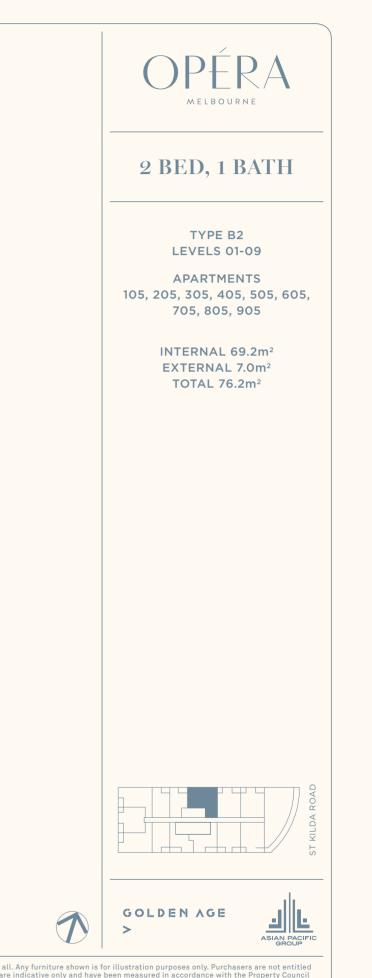

## TYPE F1 LEVELS 02-13, 16, 17

APARTMENTS 215, 315, 415, 515, 615, 715, 814, 914, 1014, 1114, 1214, 1314, 1614, 1714

> INTERNAL 79.8m<sup>2</sup> EXTERNAL 5.8m<sup>2</sup> TOTAL 85.6m<sup>2</sup>

Disclaimer: Please note that the material contained herein has been produced prior to detailed design and construction, is indicative only and does not constitute a representation by the Vendor's Consultant in respect to the size, form, dimensions, or layout of the apartment or at all. Any furniture shown is for illustration purposes only. Purchasers are not entitled to rely on these materials in any way. Changes may be made to detail layouts during development in accordance with the provisions of the Contract of Sale or the building and/or planning requirements. Prospective purchasers must make and rely on their own enquiries. Any areas shown or implied are indicative only and have been measured in accordance with the Property Council Australia guideline for measuring residential spaces. Areas nominated for plant and equipment are indicative and subject to amendment through detail design and authority approval.