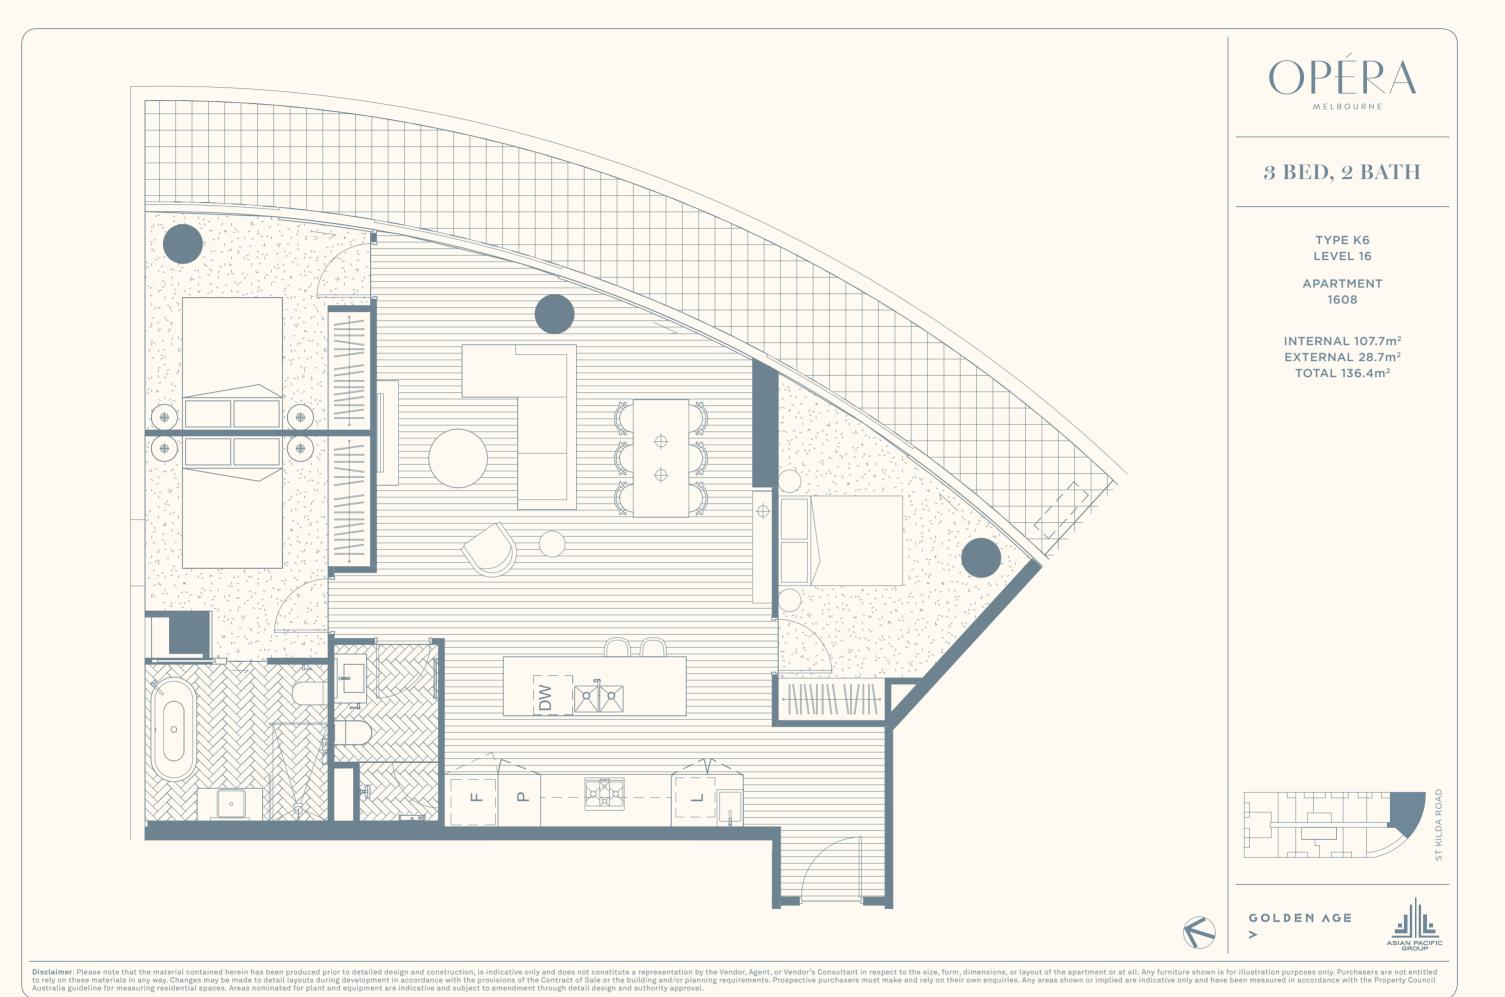

Disclaimer: Please note that the material contained herein has been produced prior to detailed design and construction, is indicative only and does not constitute a representation by the Vendor's Consultant in respect to the size, form, dimensions, or layout of the apartment or at all. Any furniture shown is for illustration purposes only. Purchasers are not entitled to rely on these materials in any way. Changes may be made to detail layouts during development in accordance with the provisions of the Contract of Sale or the building and/or planning requirements. Prospective purchasers must make and rely on their own enquiries. Any areas shown or implied are indicative only and have been measured in accordance with the Property Council Australia guideline for measuring residential spaces. Areas nominated for plant and equipment are indicative and subject to amendment through detail design and authority approval.