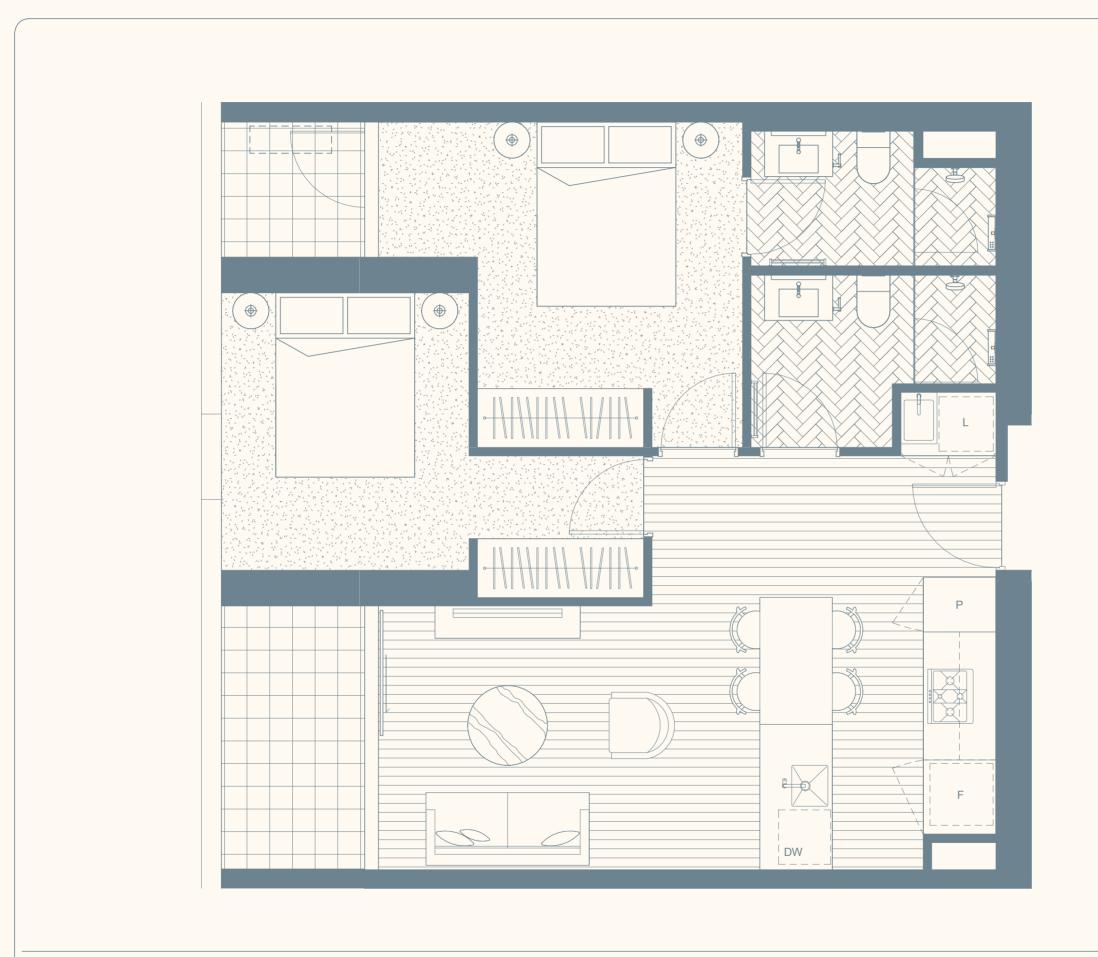

are not entitled to rely on these materials in any way. Changes may be made to detail layouts during development in accordance with the provisions of the Contract of Sale or the building and/or planning requirements. Prospective purchasers must make and rely on their own enquiries. Any areas shown or implied are indicative only and have been measured in accordance with the Property Council Australia guideline for measuring residential spaces. Areas nominated for plant and equipment are indicative and subject to amendment through detail design and authority approval.

۲



## 2 BED, 2 BATH

## TYPE F1 LEVELS 02-13, 16, 17

APARTMENTS 215, 315, 415, 515, 615, 715, 814, 914, 1014, 1114, 1214, 1314, 1614, 1714

> INTERNAL 79.8m<sup>2</sup> EXTERNAL 5.8m<sup>2</sup> TOTAL 85.6m<sup>2</sup>





Disclaimer: Please note that the material contained herein has been produced prior to detailed design and construction, is indicative only and does not constitute a representation by the Vendor's Consultant in respect to the size, form, dimensions, or layout of the apartment or at all. Any furniture shown is for illustration purposes only. Purchasers are not entitled to rely on these materials in any way. Changes may be made to detail layouts during development in accordance with the provisions of the Contract of Sale or the building and/or planning requirements. Prospective purchasers must make and rely on their own enquiries. Any areas shown or implied are indicative only and have been measured in accordance with the Property Council Australia guideline for measuring residential spaces