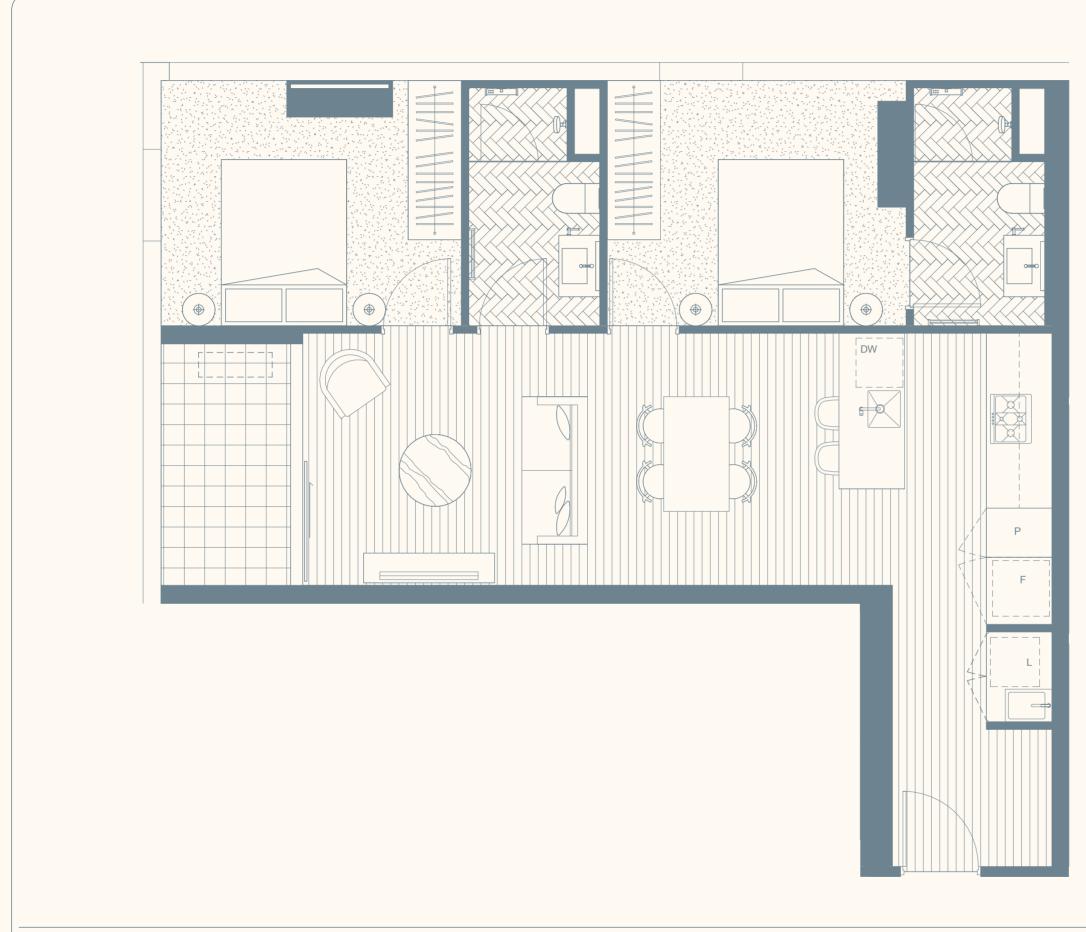

## 2 BED, 2 BATH

## TYPE F1 LEVELS 02-13, 16, 17

APARTMENTS 215, 315, 415, 515, 615, 715, 814, 914, 1014, 1114, 1214, 1314, 1614, 1714

> INTERNAL 79.8m<sup>2</sup> EXTERNAL 5.8m<sup>2</sup> TOTAL 85.6m<sup>2</sup>

Disclaimer: Please note that the material contained herein has been produced prior to detailed design and construction, is indicative only and does not constitute a representation by the Vendor's Consultant in respect to the size, form, dimensions, or layout of the apartment or at all. Any furniture shown is for illustration purposes only. Purchasers are not entitled to rely on these materials in any way. Changes may be made to detail layouts during development in accordance with the provisions of the Contract of Sale or the building and/or planning requirements. Prospective purchasers must make and rely on their own enquiries. Any areas shown or implied are indicative only and have been measured in accordance with the Property Council Australia guideline for measuring residential spaces. Areas nominated for plant and equipment are indicative and subject to amendment through detail design and authority approval.