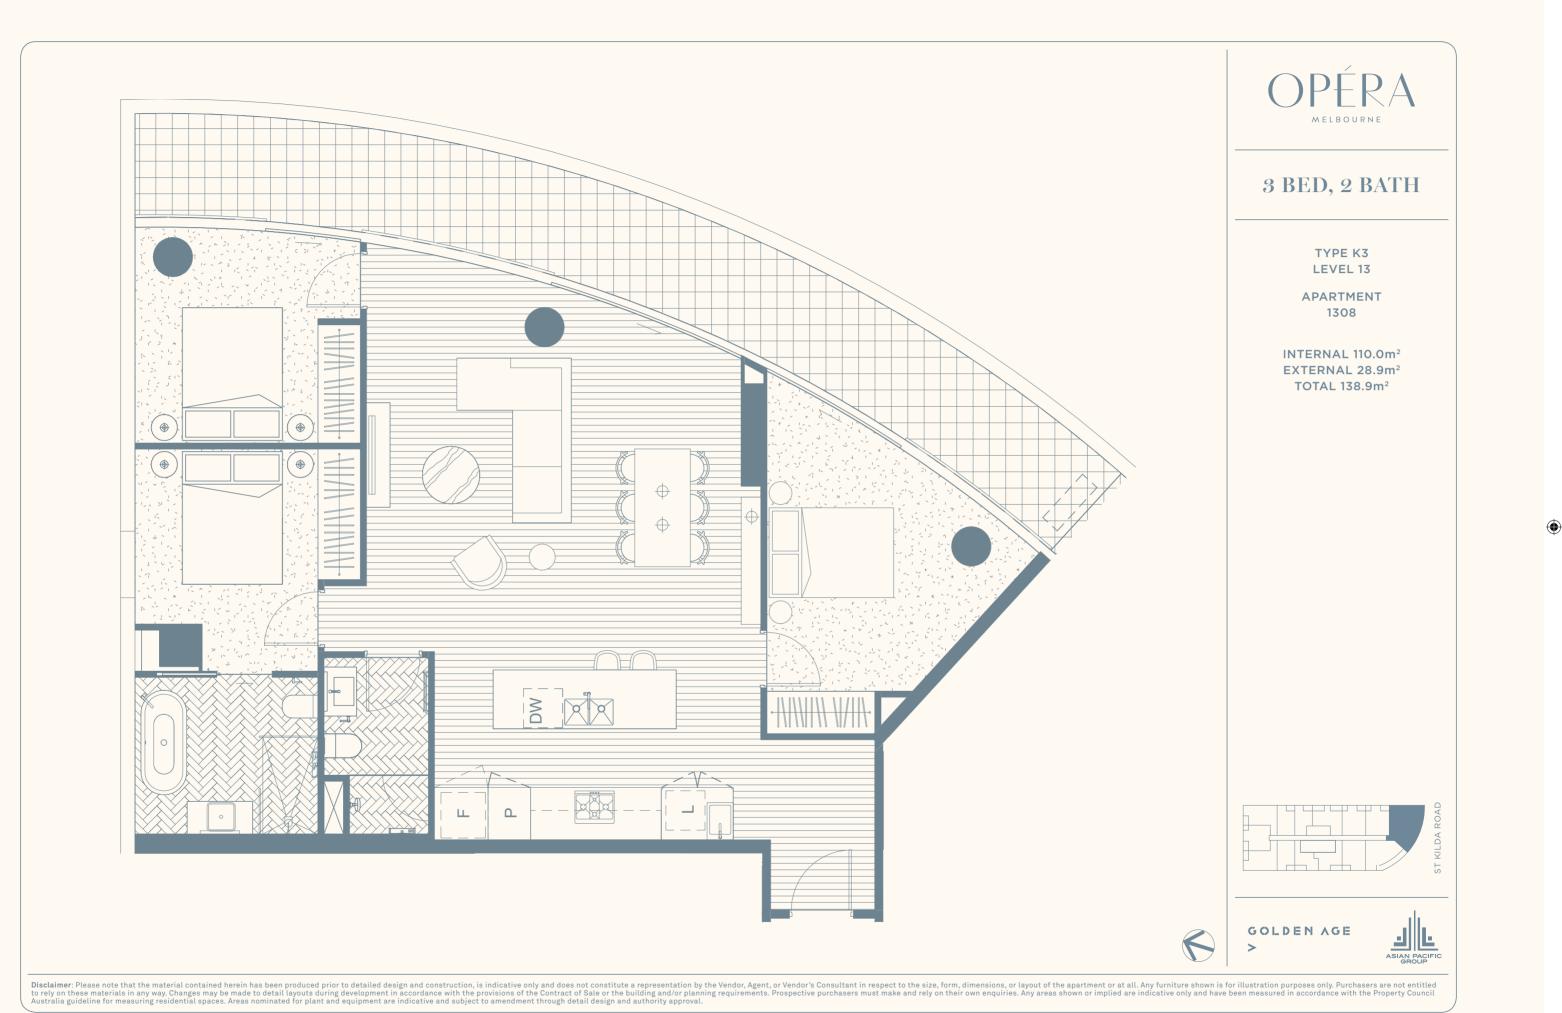

Disclaimer: Please note that the material contained herein has been produced prior to detailed design and construction, is indicative only and does not constitute a representation by the Vendor's Consultant in respect to the size, form, dimensions, or layout of the apartment or at all. Any furniture shown is for illustration purposes only. Purchasers are not entitled to rely on these materials in any way. Changes may be made to detail layouts during development in accordance with the provisions of the Contract of Sale or the building and/or planning requirements. Prospective purchasers must make and rely on their own enquiries. Any areas shown or implied are indicative only and have been measured in accordance with the Property Council Australia guideline for measuring residential spaces. Areas nominated for plant and equipment are indicative and subject to amendment through detail design and authority approval.