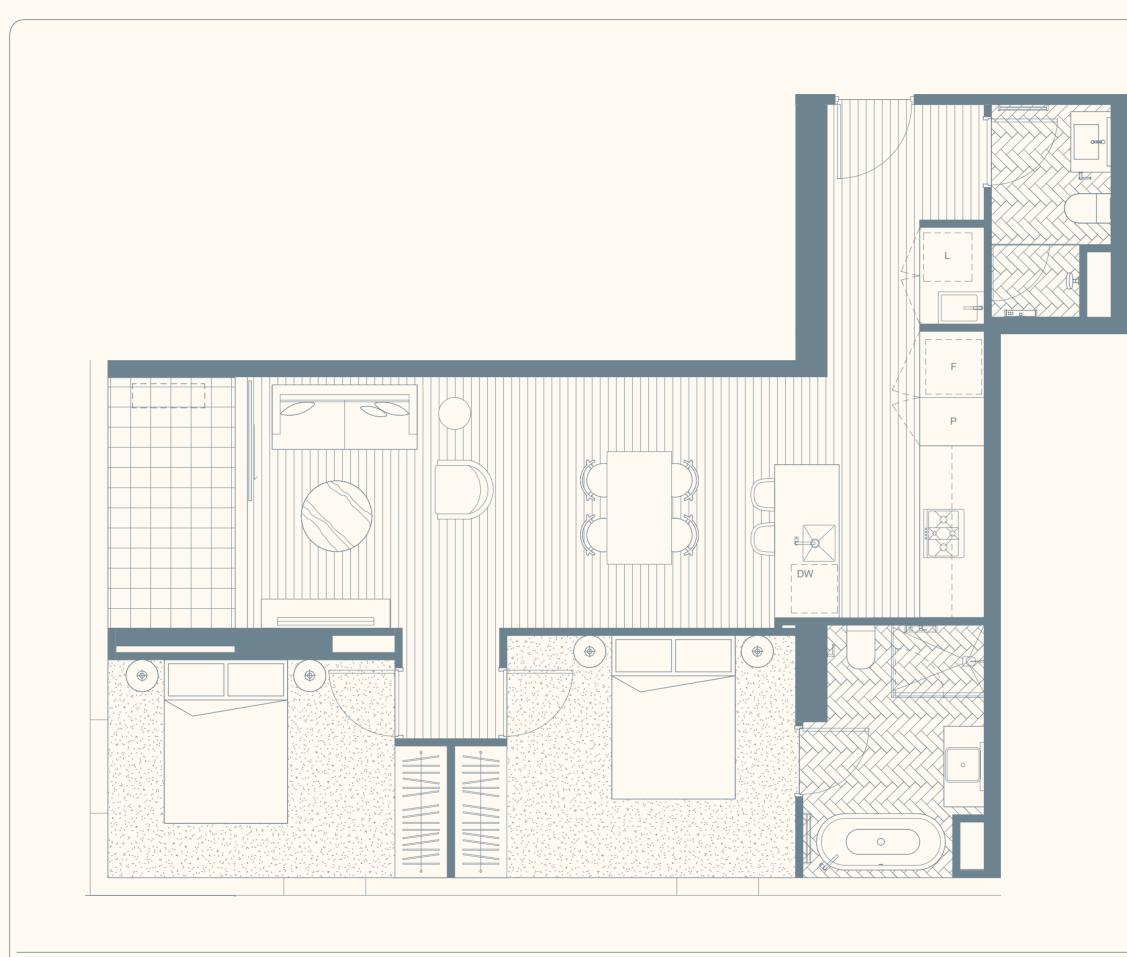

## 2 BED, 2 BATH

## TYPE F1 LEVELS 02-13, 16, 17

APARTMENTS 215, 315, 415, 515, 615, 715, 814, 914, 1014, 1114, 1214, 1314, 1614, 1714

> INTERNAL 79.8m<sup>2</sup> EXTERNAL 5.8m<sup>2</sup> TOTAL 85.6m<sup>2</sup>

Disclaimer: Please note that the material contained herein has been produced prior to detailed design and construction, is indicative only and does not constitute a representation by the Vendor's Consultant in respect to the size, form, dimensions, or layout of the apartment or at all. Any furniture shown is for illustration purposes only. Purchasers are not entitled to rely on these materials in any way. Changes may be made to detail layouts during development in accordance with the provisions of the Contract of Sale or the building and/or planning requirements. Prospective purchasers must make and rely on their own enquiries. Any areas shown or implied are indicative only and have been measured in accordance with the Property Council Australia guideline for measuring residential spaces. Areas nominated for plant and equipment are indicative and subject to amendment through detail design and authority approval.