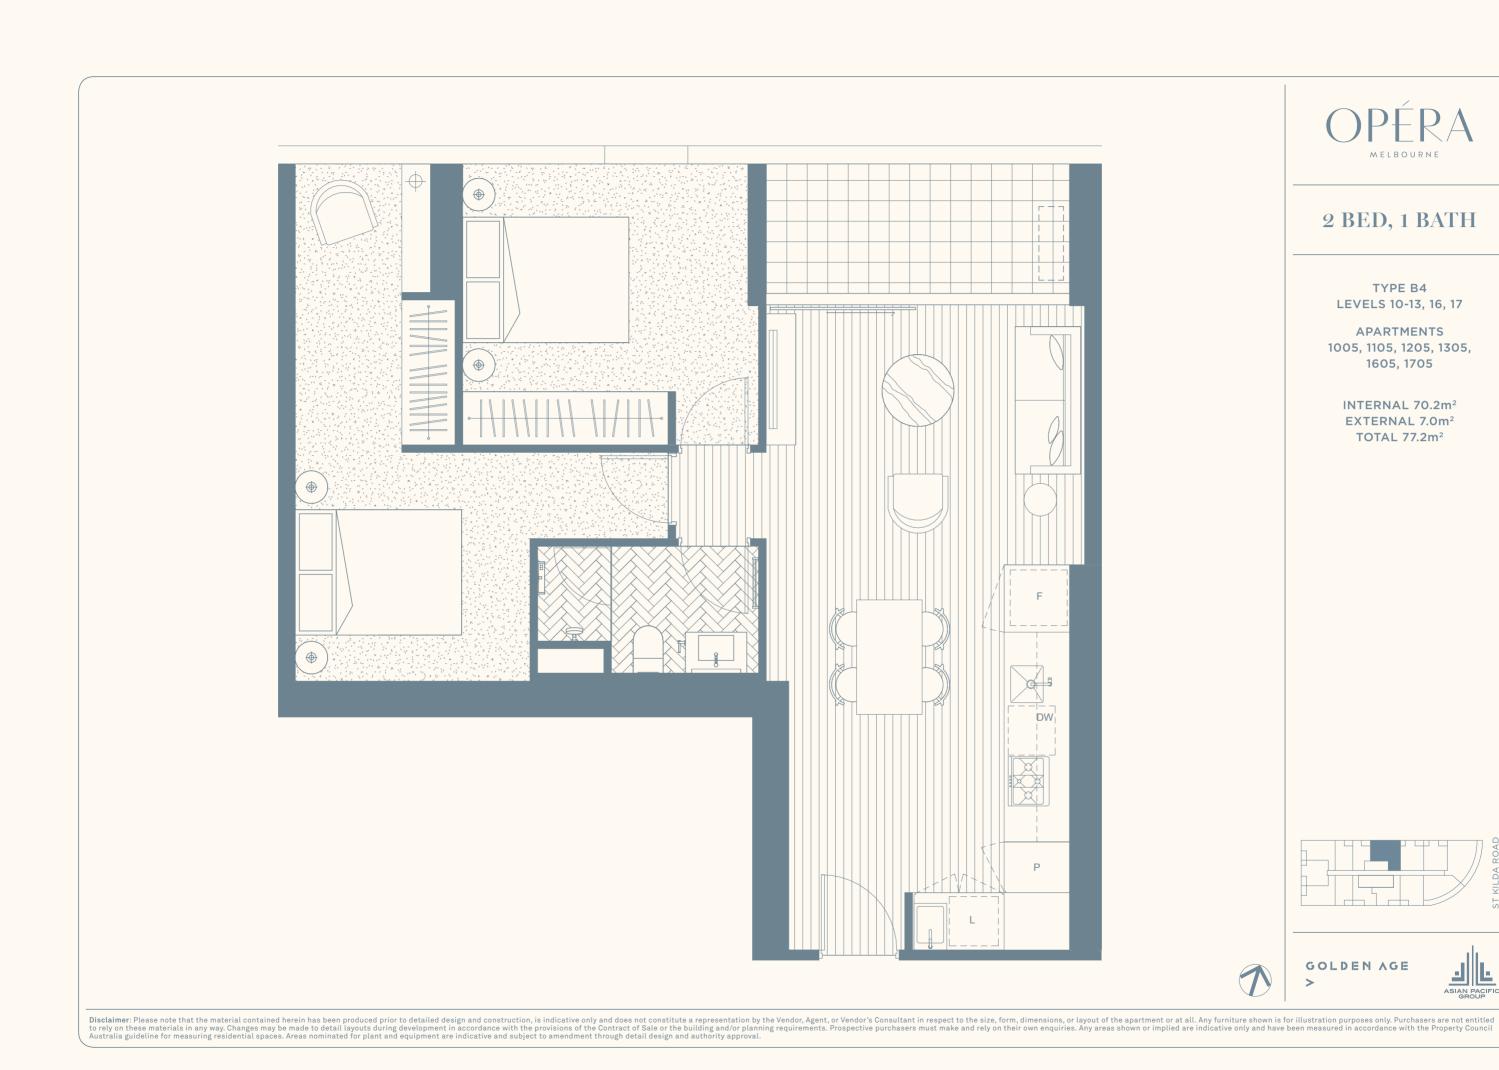

## TYPE F1 LEVELS 02-13, 16, 17

APARTMENTS 215, 315, 415, 515, 615, 715, 814, 914, 1014, 1114, 1214, 1314, 1614, 1714

> INTERNAL 79.8m<sup>2</sup> EXTERNAL 5.8m<sup>2</sup> TOTAL 85.6m<sup>2</sup>

Disclaimer: Please note that the material contained herein has been produced prior to detailed design and construction, is indicative only and does not constitute a representation by the Vendor's Consultant in respect to the size, form, dimensions, or layout of the apartment or at all. Any furniture shown is for illustration purposes only. Purchasers are not entitled to rely on these materials in any way. Changes may be made to detail layouts during development in accordance with the provisions of the Contract of Sale or the building and/or planning requirements. Prospective purchasers must make and rely on their own enquiries. Any areas shown or implied are indicative only and have been measured in accordance with the Property Council Australia guideline for measuring residential spaces. Areas nominated for plant and equipment are indicative and subject to amendment through detail design and authority approval.