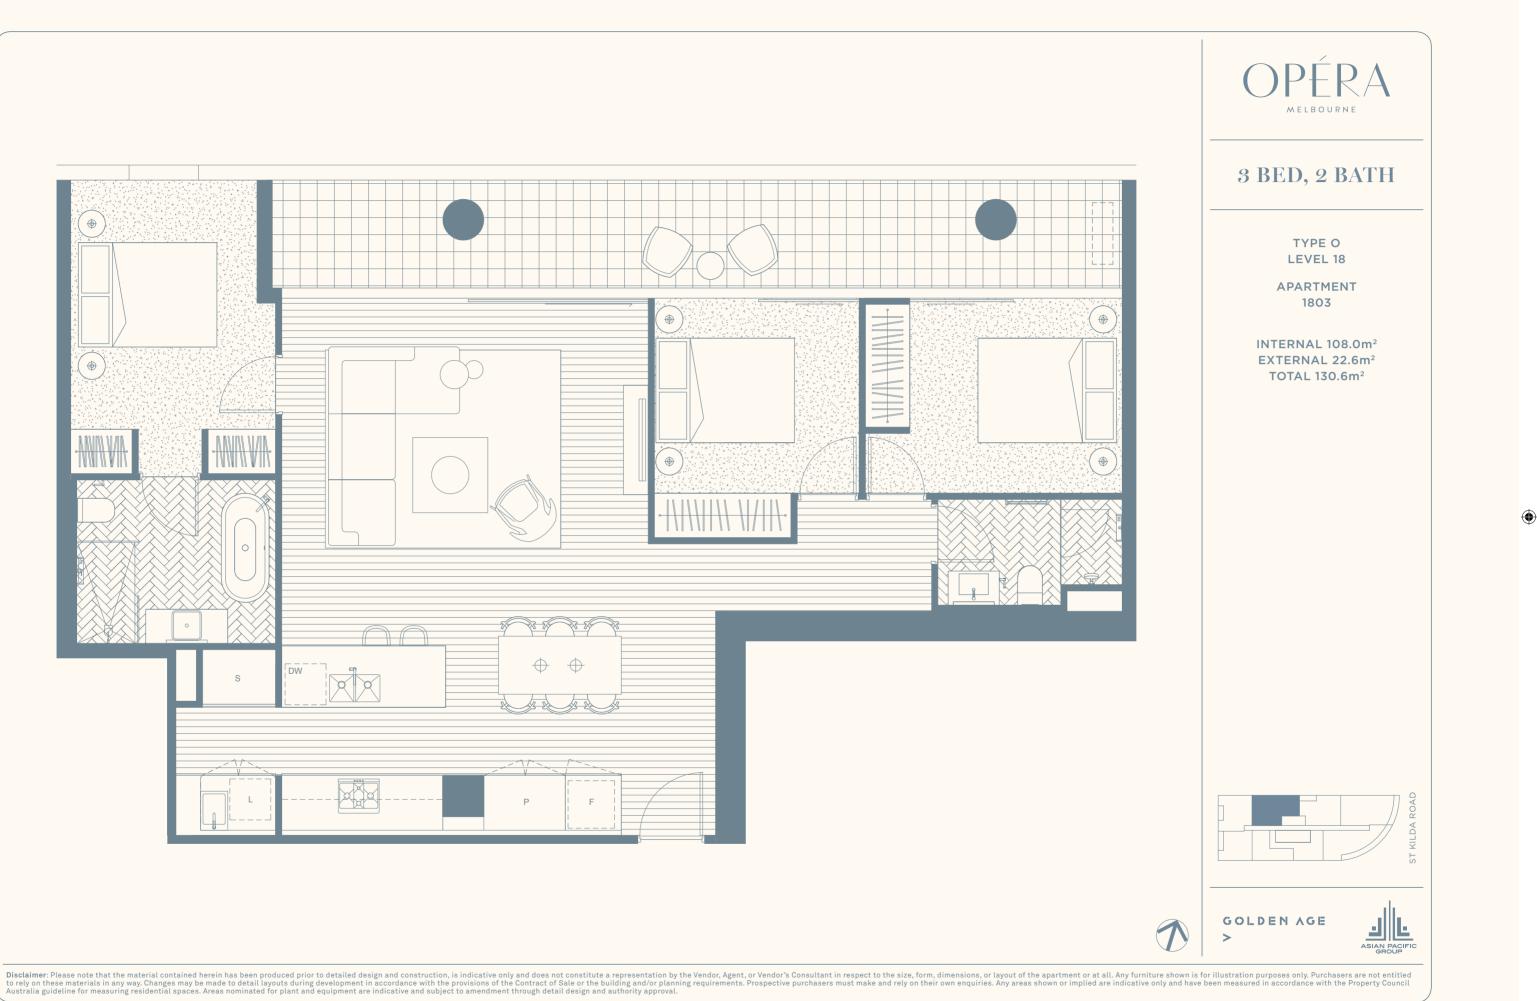

tive only and does not constitute a representation by the Vendor's Consultant in respect to the size, form, dimensions, or layout of the apartment or at all. Any furniture shown is for illustration purposes only. Purchasers are not entitled to rely on these materials in any way. Changes may be made to detail layouts during development in accordance with the provisions of the Contract of Sale or the building and/or planning requirements. Prospective purchasers must make and rely on their own enquiries. Any areas shown or implied are indicative only and have been measured in accordance with the Property Council Australia guideline for measuring residential spaces. Areas nominated for plant and equipment are indicative and subject to amendment through detail design and authority approval.









– OPÉRA MELBOURNE –

۲

Disclaimer: Whilst Golden Age, their related companies and their consultants endeavour to ensure the contents of this compendium are correct at the time of printing, the information it contains is to be used as a guide only. This compendium was completed prior to the engineering and construction of the project therefore design, engineering, dimensions, fittings and specifications are subject to change. This compendium does not constitute part of an offer or contract. Prospective purchasers should rely on their own enquiries, legal advice and the contract of sale. Please contact our office if you have questions regarding the property. If there is any point which is of particular importance to you we will be pleased to check the information for you.

۲

— 450 ST