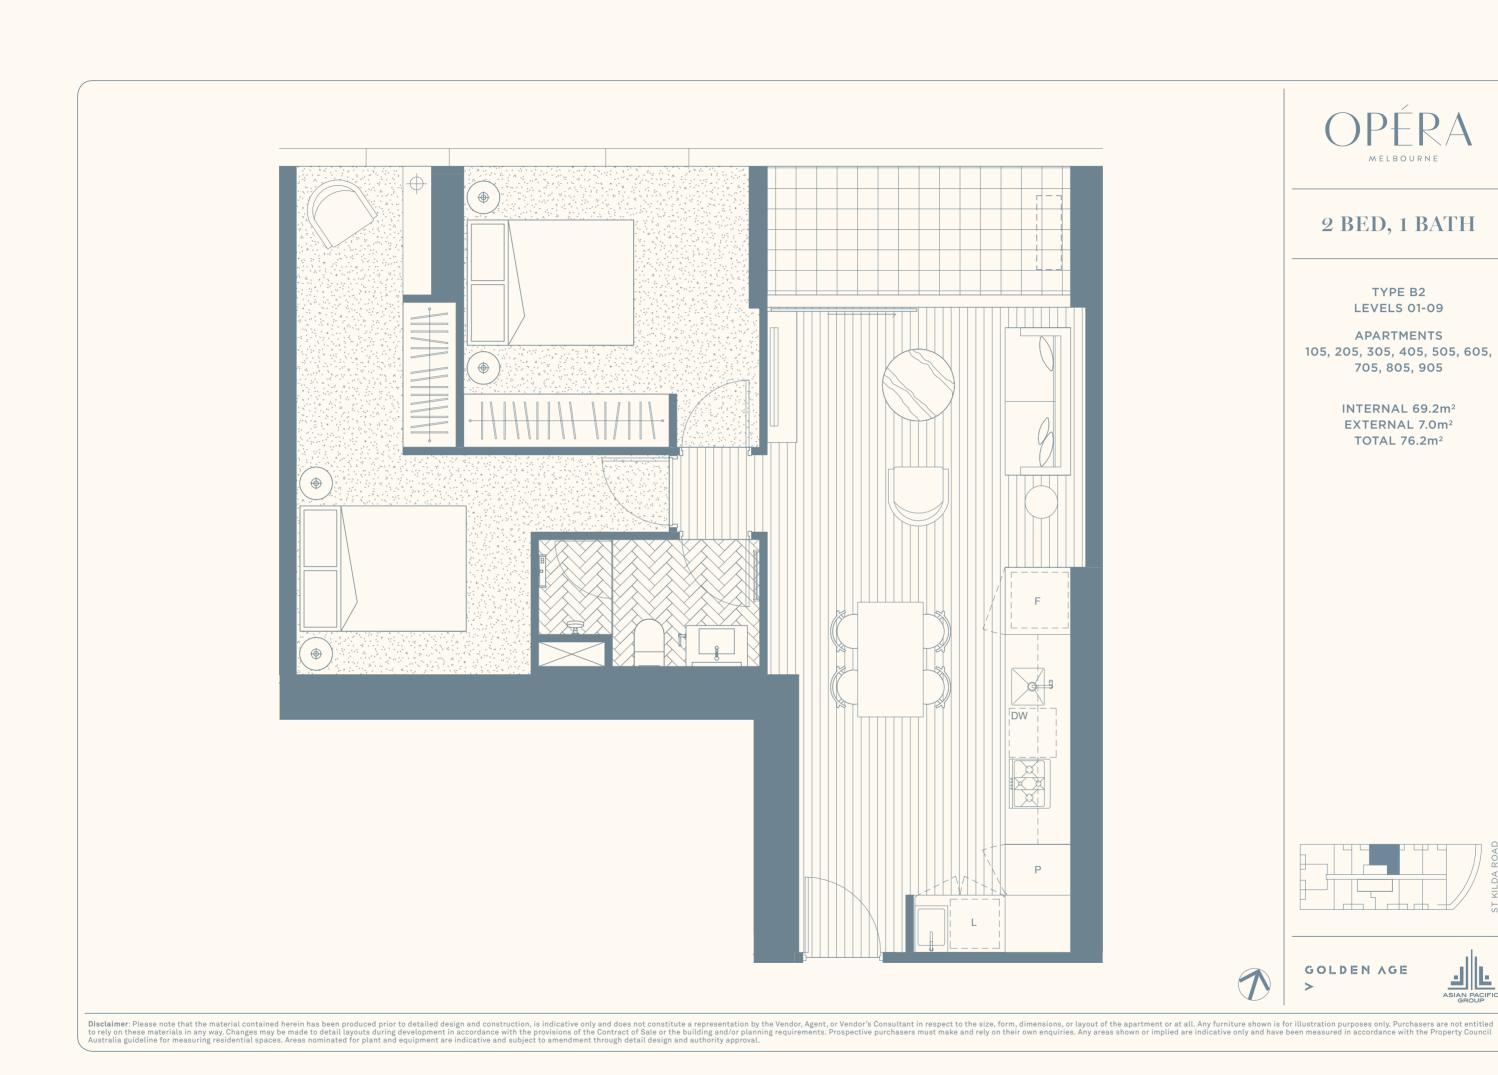

## TYPE F1 LEVELS 02-13, 16, 17

APARTMENTS 215, 315, 415, 515, 615, 715, 814, 914, 1014, 1114, 1214, 1314, 1614, 1714

> INTERNAL 79.8m<sup>2</sup> EXTERNAL 5.8m<sup>2</sup> TOTAL 85.6m<sup>2</sup>

Disclaimer: Please note that the material contained herein has been produced prior to detailed design and construction, is indicative only and does not constitute a representation by the Vendor's Consultant in respect to the size, form, dimensions, or layout of the apartment or at all. Any furniture shown is for illustration purposes only. Purchasers are not entitled to rely on these materials in any way. Changes may be made to detail layouts during development in accordance with the provisions of the Contract of Sale or the building and/or planning requirements. Prospective purchasers must make and rely on their own enquiries. Any areas shown or implied are indicative only and have been measured in accordance with the Property Council Australia guideline for measuring residential spaces. Areas nominated for plant and equipment are indicative and subject to amendment through detail design and authority approval.