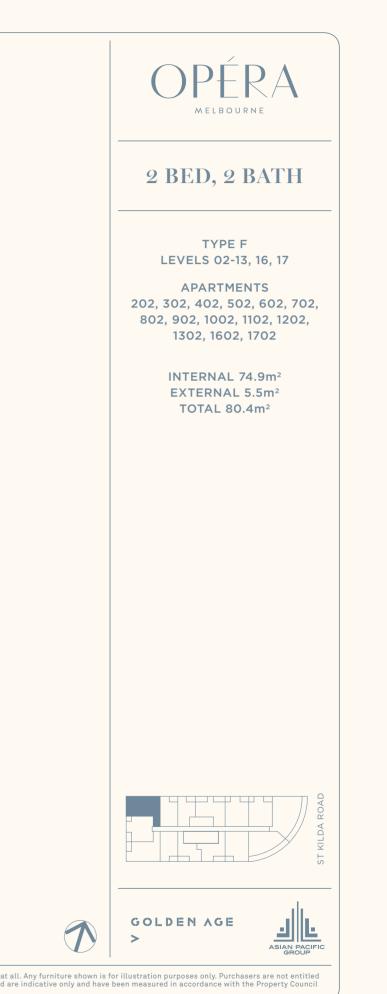

## 2 BED, 2 BATH

## TYPE F1 LEVELS 02-13, 16, 17

APARTMENTS 215, 315, 415, 515, 615, 715, 814, 914, 1014, 1114, 1214, 1314, 1614, 1714

> INTERNAL 79.8m<sup>2</sup> EXTERNAL 5.8m<sup>2</sup> TOTAL 85.6m<sup>2</sup>

Disclaimer: Please note that the material contained herein has been produced prior to detailed design and construction, is indicative only and does not constitute a representation by the Vendor's Consultant in respect to the size, form, dimensions, or layout of the apartment or at all. Any furniture shown is for illustration purposes only. Purchasers are not entitled to rely on these materials in any way. Changes may be made to detail layouts during development in accordance with the provisions of the Contract of Sale or the building and/or planning requirements. Prospective purchasers must make and rely on their own enquiries. Any areas shown or implied are indicative only and have been measured in accordance with the Property Council Australia guideline for measuring residential spaces. Areas nominated for plant and equipment are indicative and subject to amendment through detail design and authority approval.