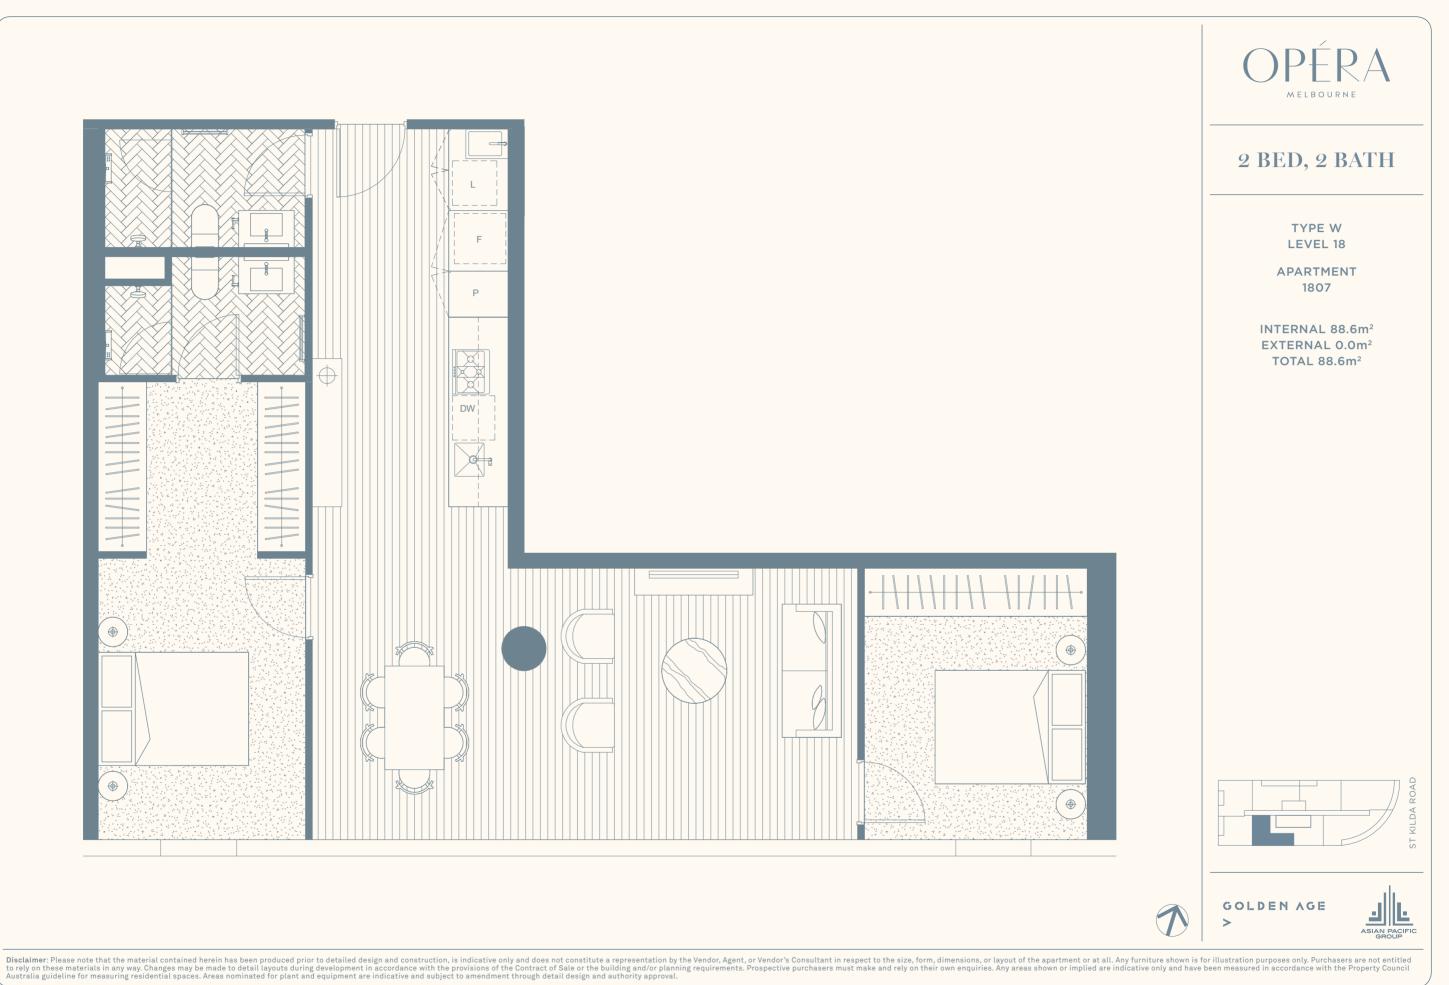

only and does not constitute a representation by the Vendor's Consultant in respect to the size, form, dimensions, or layout of the apartment or at all. Any furniture shown is for illustration purposes only. Purchasers are not entitled to rely on these materials in any way. Changes may be made to detail layouts during development in accordance with the provisions of the Contract of Sale or the building and/or planning requirements. Prospective purchasers must make and rely on their own enquiries. Any areas shown or implied are indicative only and have been measured in accordance with the Property Council Australia guideline for measuring residential spaces. Areas nominated for plant and equipment are indicative and subject to amendment through detail design and authority approval.









– OPÉRA MELBOURNE –

۲

Disclaimer: Whilst Golden Age, their related companies and their consultants endeavour to ensure the contents of this compendium are correct at the time of printing, the information it contains is to be used as a guide only. This compendium was completed prior to the engineering and construction of the project therefore design, engineering, dimensions, fittings and specifications are subject to change. This compendium does not constitute part of an offer or contract. Prospective purchasers should rely on their own enquiries, legal advice and the contract of sale. Please contact our office if you have questions regarding the property. If there is any point which is of particular importance to you we will be pleased to check the information for you.

۲

— 450 ST KIL