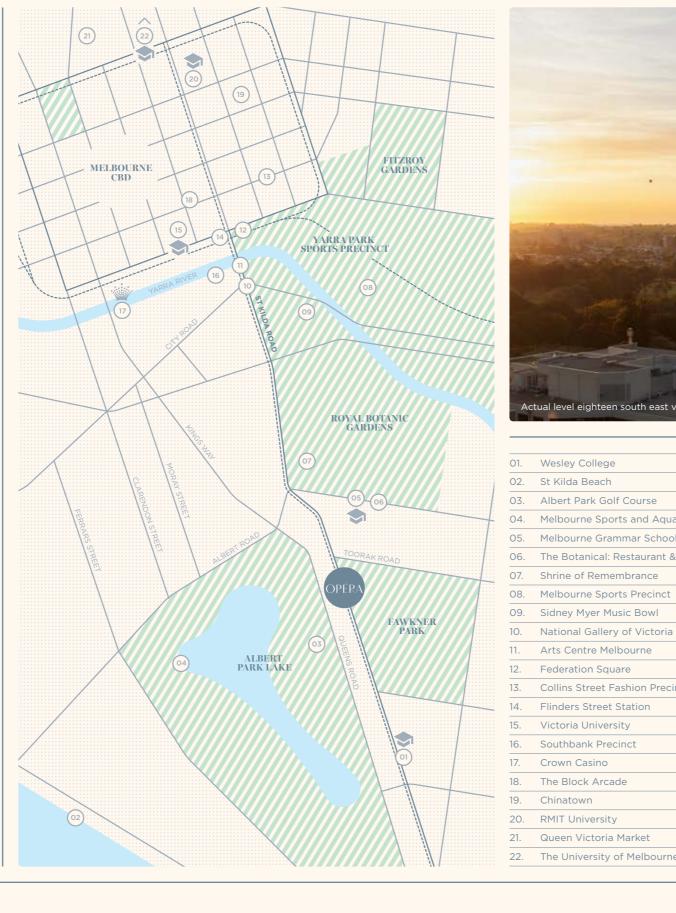

## 450 ST KILDA ROAD MELBOURNE

MELBOURNE'S GRANDEST BOULEVARD IS ALSO A TREE-LINED GATEWAY TO THE CBD, SURROUNDED BY LUSH PARKLANDS, PRESTIGIOUS SCHOOLS AND THE CITY'S CELEBRATED ARTS PRECINCT. THE PREMIUM RETAIL, AWARD WINNING RESTAURANTS, POPULAR CAFES AND ICONIC LANEWAY CULTURE OF THE WORLD'S MOST LIVEABLE CITY ARE ALL ONLY MINUTES AWAY.

Arts Centre Melbourne

Flinders Street Station Victoria University

best of Melbourne living

GOLDEN AGE GROUP AND ASIAN PACIFIC GROUP PRESENT A NEW STAGE OF LUXURY LIVING FOR MELBOURNE AT OPÉRA. EXPERIENCE DRAMATIC DESIGN, GRAND LIVING SPACES AND A SUPERB LIFESTYLE, ALL AT A LANDMARK LOCATION ON THE CITY'S MOST DISTINGUISHED BOULEVARD.