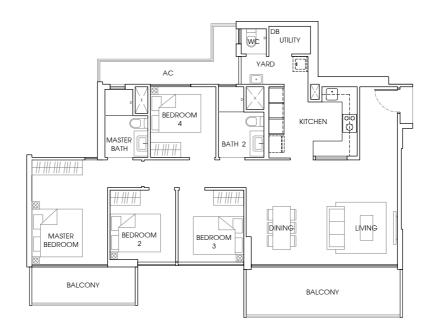

## TYPE C1

118 sq m / 1270 sq ft

#02 - 21 to #14 - 21, #02 - 29 to #14 - 29.

Mirror Unit.

#02 - 26 to #14 - 26, #02 - 34 to #14 - 34.