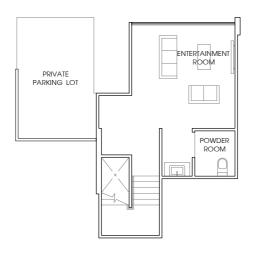

## TYPE C7-P

160 sq m / 1722 sq ft #01 - 08, #01-16. Mirror Unit. #01 - 11.

TYPE D-P 149 sq m / 1604 sq ft #01 - 25.