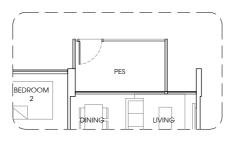

## TYPE A1

71 sq m / 764 sq ft

#02 - 23 to #14 - 23. #02 - 31 to #14 - 31.

Mirror Unit.

#02 - 36 to #14 - 36.



## DINING BEDROOM OPEN BALCONY (OPEN TO SKY)

## TYPE A1-P

72 sq m / 775 sq ft

#01 - 23, #01 - 31.

Mirror Unit. #01 - 36.

### TYPE A1-T

71 sq m / 764 sq ft

#15 - 23, #15 - 31.

Mirror Unit. #15 - 36.







## TYPE A1a

70 sq m / 753 sq ft #02 - 14 to #14 - 14. Mirror Unit. #02 - 17 to #14 - 17.



## TYPE A1a-P

71 sq m / 764 sq ft #01 - 14. Mirror Unit. #01 - 17.



## TYPE A1a-T

70 sq m / 753 sq ft #15 - 14. Mirror Unit. #15 - 17.







## TYPE A2

71 sq m / 764 sq ft #02 - 01 to #14 - 01. Mirror Unit. #02 - 18 to #14 - 18.



### TYPE A2-P

72 sq m / 775 sq ft Mirror Unit. #01 - 18.



### TYPE A2-T

71 sq m / 764 sq ft #15 - 01. Mirror Unit. #15 - 18.







## TYPE B1

84 sq m / 904 sq ft

#02 - 10 to #14 - 10, #02 - 24 to #14 - 24,

#02 - 32 to #14 - 32.

Mirror Unit.

#02 - 13 to #14 - 13, #02 - 27 to #14 - 27, #02 - 35 to #14 - 35.



## TYPE B1-P

85 sq m / 915 sq ft

#01 - 10, #01 - 24, #01 - 32.

Mirror Unit.

#01 - 13, #01 - 27, #01 - 35.







## TYPE B2

85 sq m / 915 sq ft #02 - 04 to #14 - 04. Mirror Unit. #02 - 19 to #14 - 19.



## TYPE B2-T 85 sq m / 915 sq ft

Mirror Unit #15 - 19







## TYPE B2a 85 sq m / 915 sq ft #02 - 05 to #14 - 05.







## TYPE B3

97 sq m / 1044 sq ft

#02 - 22 to #14 - 22, #02 - 28 to #14 - 28,

#02 - 30 to #14 - 30.

Mirror Unit.

#02 - 33 to #14 - 33.



TYPE