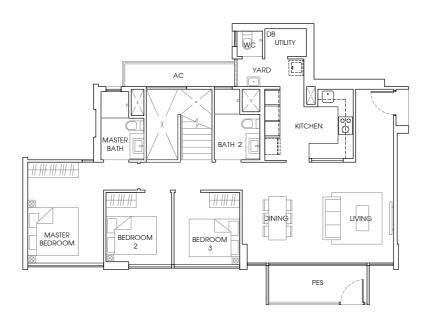

## TYPE C1

118 sq m / 1270 sq ft

#02 - 21 to #14 - 21, #02 - 29 to #14 - 29.

Mirror Unit.

#02 - 26 to #14 - 26, #02 - 34 to #14 - 34.