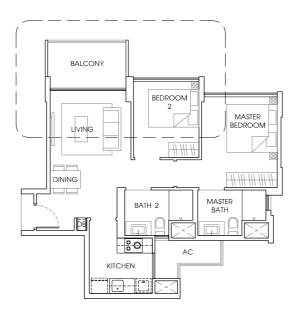

## TYPE A1

71 sq m / 764 sq ft

#02 - 23 to #14 - 23. #02 - 31 to #14 - 31.

Mirror Unit.

#02 - 36 to #14 - 36.