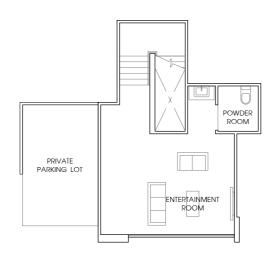

## TYPE C7-P

160 sq m / 1722 sq ft #01 - 08, #01-16. Mirror Unit. #01 - 11.

TYPE D-P 149 sq m / 1604 sq ft #01 - 25.