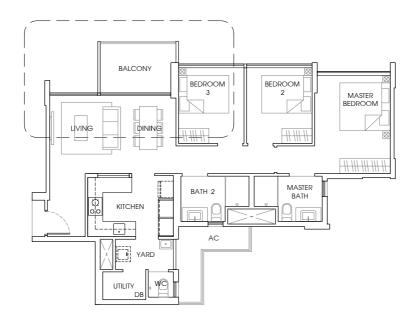

## TYPE C1

118 sq m / 1270 sq ft

#02 - 21 to #14 - 21, #02 - 29 to #14 - 29.

Mirror Unit.

#02 - 26 to #14 - 26, #02 - 34 to #14 - 34.