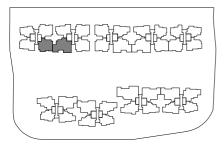

# TYPE PH1 155 sq m / 1668 sq ft #15 - 08.

TYPE PH2 154 sq m / 1658 sq ft #15 - 16.

TYPE PH3
154 sq m / 1658 sq ft
#15 - 26.

TYPE PH4 157 sq m / 1690 sq ft #15 - 34.