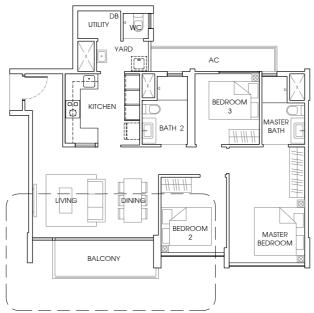

## TYPE B3

97 sq m / 1044 sq ft

#02 - 22 to #14 - 22, #02 - 28 to #14 - 28,

#02 - 30 to #14 - 30.

Mirror Unit.

#02 - 33 to #14 - 33.

TYPE B3-P

98 sq m / 1055 sq ft