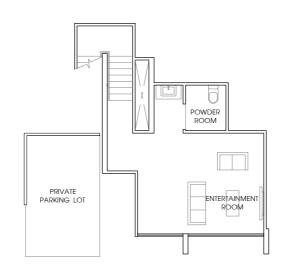

## TYPE C7-P

160 sq m / 1722 sq ft #01 - 08, #01-16. Mirror Unit. #01 - 11.

TYPE D-P 149 sq m / 1604 sq ft #01 - 25.