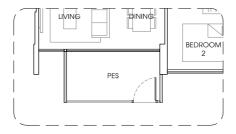

## TYPE A1

71 sq m / 764 sq ft

#02 - 23 to #14 - 23. #02 - 31 to #14 - 31.

Mirror Unit.

#02 - 36 to #14 - 36.



## DINING BEDROOM OPEN BALCONY (OPEN TO SKY)

## TYPE A1-P

72 sq m / 775 sq ft

#01 - 23, #01 - 31.

Mirror Unit. #01 - 36.

### TYPE A1-T

71 sq m / 764 sq ft

#15 - 23, #15 - 31.

Mirror Unit. #15 - 36.







## TYPE A1a

70 sq m / 753 sq ft #02 - 14 to #14 - 14. Mirror Unit. #02 - 17 to #14 - 17.



## TYPE A1a-P

71 sq m / 764 sq ft #01 - 14. Mirror Unit. #01 - 17.



## TYPE A1a-T

70 sq m / 753 sq ft #15 - 14. Mirror Unit. #15 - 17.







## TYPE A2

71 sq m / 764 sq ft #02 - 01 to #14 - 01. Mirror Unit. #02 - 18 to #14 - 18.



### TYPE A2-P

72 sq m / 775 sq ft Mirror Unit. #01 - 18.



### TYPE A2-T

71 sq m / 764 sq ft #15 - 01. Mirror Unit. #15 - 18.







## TYPE B1

84 sq m / 904 sq ft

#02 - 10 to #14 - 10, #02 - 24 to #14 - 24,

#02 - 32 to #14 - 32.

Mirror Unit.

#02