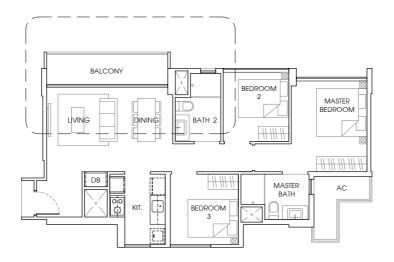

## TYPE A1

71 sq m / 764 sq ft

#02 - 23 to #14 - 23. #02 - 31 to #14 - 31.

Mirror Unit.

#02 - 36 to #14 - 36.

## TYPE A1-P

72 sq m / 775 sq ft

#01 - 23, #01 - 31.

Mirror Unit. #01 - 36.

### TYPE A1-T

71 sq m / 764 sq ft

#15 - 23, #15 - 31.

Mirror Unit. #15 - 36.