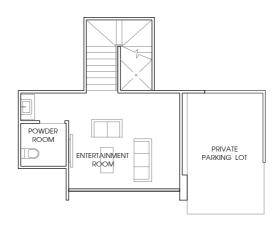

## TYPE C7-P

160 sq m / 1722 sq ft #01 - 08, #01-16. Mirror Unit. #01 - 11.

TYPE D-P 149 sq m / 1604 sq ft #01 - 25.