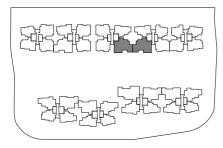

# TYPE PH1 155 sq m / 1668 sq ft #15 - 08.

TYPE PH2 154 sq m / 1658 sq ft #15 - 16.

TYPE PH3
154 sq m / 1658 sq ft
#15 - 26.

TYPE PH4 157 sq m / 1690 sq ft #15 - 34.