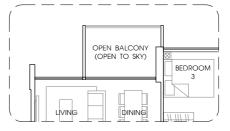

rror Unit. #01 - 18.



### TYPE A2-T

71 sq m / 764 sq ft #15 - 01. Mirror Unit. #15 - 18.







## TYPE B1

84 sq m / 904 sq ft

#02 - 10 to #14 - 10, #02 - 24 to #14 - 24,

#02 - 32 to #14 - 32.

Mirror Unit.

#02 - 13 to #14 - 13, #02 - 27 to #14 - 27, #02 - 35 to #14 - 35.



## TYPE B1-P

85 sq m / 915 sq ft

#01 - 10, #01 - 24, #01 - 32.

Mirror Unit.

#01 - 13, #01 - 27, #01 - 35.







## TYPE B2

85 sq m / 915 sq ft #02 - 04 to #14 - 04. Mirror Unit. #02 - 19 to #14 - 19.



## TYPE B2-T 85 sq m / 915 sq ft

Mirror Unit #15 - 19







## TYPE B2a 85 sq m / 915 sq ft #02 - 05 to #14 - 05.







## TYPE B3

97 sq m / 1044 sq ft

#02 - 22 to #14 - 22, #02 - 28 to #14 - 28,

#02 - 30 to #14 - 30.

Mirror Unit.

#02 - 33 to #14 - 33.



TYPE B3-P

98 sq m / 1055 sq ft

#01 - 28.



TYPE B3-T

97 sq m / 1044 sq ft

#15 - 22, #15 - 28, #15 - 30.







## TYPE B3a

96 sq m / 1033 sq ft

#02 - 03 to #14 - 03, #02 - 07 to #14 - 07, #02 - 15 to #14 - 15.

Mirror Unit.

#02 - 12 to #14 - 12, #02 - 20 to #14 - 20.



## TYPE B3a-P

97 sq m / 1044 sq ft

#01 - 03.







## TYPE B3b

96 sq m / 1033 sq ft

#02 - 02 to #14 - 02, #02 - 06 to #14 - 06.

Mirror Unit.

#02 - 09 to #14 - 09.



## TYPE B3b-P

97 sq m / 1044 sq ft

#01 - 06.

Mirror Unit.

#01 - 09.



## TYPE B3b-T

 $96\ \text{sq}\ \text{m}\ /\ 1033\ \text{sq}\ \text{ft}$ 

#15 - 06.

Mirror Unit.

#15 - 09.







## TYPE C1

118 sq m / 1270 sq ft

#02 - 21 to #14 - 21, #02 - 29 to #14 - 29.

Mirror Unit.

#02 - 26 to #14 - 26, #02 - 34 to #14 - 34.







## TYPE C2

131 sq m / 1410sq ft

#02 - 08 to #14 - 08,