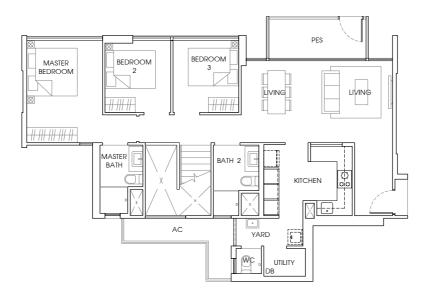

## TYPE C1

118 sq m / 1270 sq ft

#02 - 21 to #14 - 21, #02 - 29 to #14 - 29.

Mirror Unit.

#02 - 26 to #14 - 26, #02 - 34 to #14 - 34.