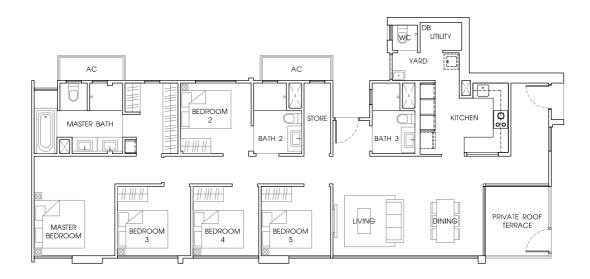

# TYPE PH1 155 sq m / 1668 sq ft #15 - 08.

TYPE PH2 154 sq m / 1658 sq ft #15 - 16.

TYPE PH3
154 sq m / 1658 sq ft
#15 - 26.

TYPE PH4 157 sq m / 1690 sq ft #15 - 34.