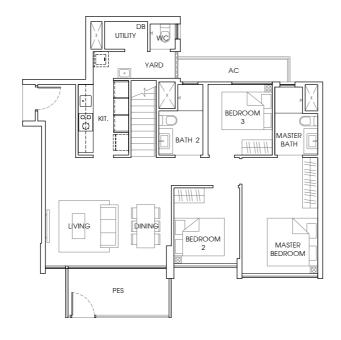

to #14 - 03, #02 - 07 to #14 - 07, #02 - 15 to #14 - 15.

Mirror Unit.

#02 - 12 to #14 - 12, #02 - 20 to #14 - 20.



## TYPE B3a-P

97 sq m / 1044 sq ft

#01 - 03.







## TYPE B3b

96 sq m / 1033 sq ft

#02 - 02 to #14 - 02, #02 - 06 to #14 - 06.

Mirror Unit.

#02 - 09 to #14 - 09.



## TYPE B3b-P

97 sq m / 1044 sq ft

#01 - 06.

Mirror Unit.

#01 - 09.



## TYPE B3b-T

 $96\ \text{sq}\ \text{m}\ /\ 1033\ \text{sq}\ \text{ft}$ 

#15 - 06.

Mirror Unit.

#15 - 09.







## TYPE C1

118 sq m / 1270 sq ft

#02 - 21 to #14 - 21, #02 - 29 to #14 - 29.

Mirror Unit.

#02 - 26 to #14 - 26, #02 - 34 to #14 - 34.







## TYPE C2

131 sq m / 1410sq ft

#02 - 08 to #14 - 08, #02 - 16 to #14 - 16.

Mirror Unit.

#02 - 11 to #14 - 11.









TYPE C3-P 153 sq m / 1647 sq ft #01 - 19.









## TYPE C4-P

156 sq m / 1679 sq ft #01 - 07, #01 - 15. Mirror Unit. #01 - 12, #01 - 20.









## TYPE C5-P

155 sq m / 1668 sq ft #01 - 22, #01 - 30. Mirror Unit. #01 - 33.









## TYPE C6-P

159 sq m / 1712 sq ft #01 - 21, #01 - 29. Mirror Unit. #01 - 26, #01 - 34.









## TYPE C7-P

160 sq m / 1722 sq ft #01 - 08, #01-16. Mirror Unit. #01 - 11.









TYPE D-P 149 sq m / 1604 sq ft #01 - 25.







# TYPE PH1 155 sq m / 1668 sq ft #15 - 08.







TYPE PH2 154 sq m / 1658 sq ft #15 - 16.







TYPE PH3
154 sq m / 1658 sq ft
#15 - 26.







TYPE PH4 157 sq m / 1690 sq ft #15 - 34.