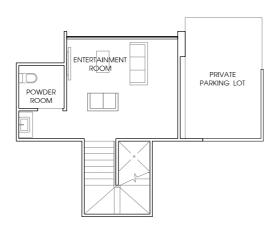

## TYPE C7-P

160 sq m / 1722 sq ft #01 - 08, #01-16. Mirror Unit. #01 - 11.

TYPE D-P 149 sq m / 1604 sq ft #01 - 25.