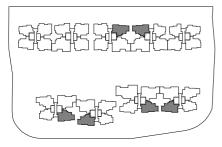

## TYPE A1

71 sq m / 764 sq ft

#02 - 23 to #14 - 23. #02 - 31 to #14 - 31.

Mirror Unit.

#02 - 36 to #14 - 36.

## TYPE A1-P

72 sq m / 775 sq ft

#01 - 23, #01 - 31.

Mirror Unit. #01 - 36.

### TYPE A1-T

71 sq m / 764 sq ft

#15 - 23, #15 - 31.

Mirror Unit. #15 - 36.