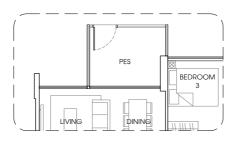

## TYPE A1

71 sq m / 764 sq ft

#02 - 23 to #14 - 23. #02 - 31 to #14 - 31.

Mirror Unit.

#02 - 36 to #14 - 36.