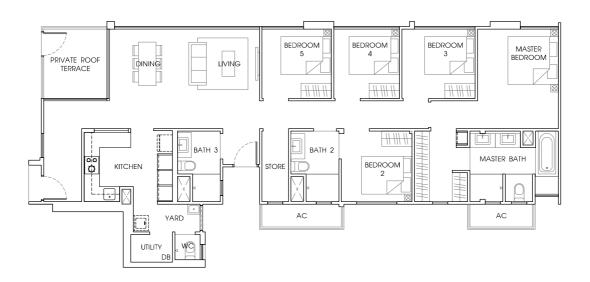

# TYPE PH1 155 sq m / 1668 sq ft #15 - 08.

TYPE PH2 154 sq m / 1658 sq ft #15 - 16.

TYPE PH3
154 sq m / 1658 sq ft
#15 - 26.

TYPE PH4 157 sq m / 1690 sq ft #15 - 34.