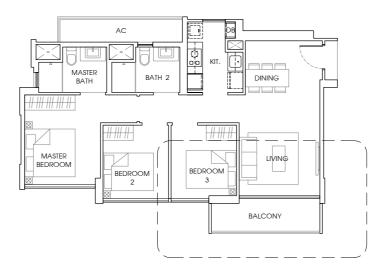

1.

Mirror Unit. #15 - 36.







## TYPE A1a

70 sq m / 753 sq ft #02 - 14 to #14 - 14. Mirror Unit. #02 - 17 to #14 - 17.



## TYPE A1a-P

71 sq m / 764 sq ft #01 - 14. Mirror Unit. #01 - 17.



## TYPE A1a-T

70 sq m / 753 sq ft #15 - 14. Mirror Unit. #15 - 17.







## TYPE A2

71 sq m / 764 sq ft #02 - 01 to #14 - 01. Mirror Unit. #02 - 18 to #14 - 18.



### TYPE A2-P

72 sq m / 775 sq ft Mirror Unit. #01 - 18.



### TYPE A2-T

71 sq m / 764 sq ft #15 - 01. Mirror Unit. #15 - 18.







## TYPE B1

84 sq m / 904 sq ft

#02 - 10 to #14 - 10, #02 - 24 to #14 - 24,

#02 - 32 to #14 - 32.

Mirror Unit.

#02 - 13 to #14 - 13, #02 - 27 to #14 - 27, #02 - 35 to #14 - 35.



## TYPE B1-P

85 sq m / 915 sq ft

#01 - 10, #01 - 24, #01 - 32.

Mirror Unit.

#01 - 13, #01 - 27, #01 - 35.







## TYPE B2

85 sq m / 915 sq ft #02 - 04 to #14 - 04. Mirror Unit. #02 - 19 to #14 - 19.



## TYPE B2-T 85 sq m / 915 sq ft

Mirror Unit #15 - 19







## TYPE B2a 85 sq m / 915 sq ft #02 - 05 to #14 - 05.







## TYPE B3

97 sq m / 1044 sq ft

#02 - 22 to #14 - 22, #02 - 28 to #14 - 28,

#02 - 30 to #14 - 30.

Mirror Unit.

#02 - 33 to #14 - 33.



TYPE B3-P

98 sq m / 1055 sq ft

#01 - 28.



TYPE B3-T

97 sq m / 1044 sq ft

#15 - 22, #15 - 28, #15 - 30.







## TYPE B3a

96 sq m / 1033 sq ft

#02 - 03 to #14 - 03, #02 - 07 to #14 - 07, #02 - 15 to #14 - 15.

Mirror Unit.

#02 - 12 to #14 - 12, #02 - 20 to #14 - 20.



## TYPE B3a-P

97 sq m / 1044 sq ft

#01 - 03.







## TYPE B3b

96 sq m / 1033 sq ft

#02 - 02 to #14 - 02, #02 - 06 to #14 - 06.

Mirror Unit.

#02 - 09 to #14