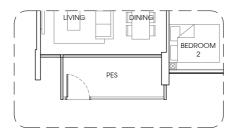

3, #02 - 27 to #14 - 27, #02 - 35 to #14 - 35.



## TYPE B1-P

85 sq m / 915 sq ft

#01 - 10, #01 - 24, #01 - 32.

Mirror Unit.

#01 - 13, #01 - 27, #01 - 35.







## TYPE B2

85 sq m / 915 sq ft #02 - 04 to #14 - 04. Mirror Unit. #02 - 19 to #14 - 19.



## TYPE B2-T 85 sq m / 915 sq ft

Mirror Unit #15 - 19







## TYPE B2a 85 sq m / 915 sq ft #02 - 05 to #14 - 05.







## TYPE B3

97 sq m / 1044 sq ft

#02 - 22 to #14 - 22, #02 - 28 to #14 - 28,

#02 - 30 to #14 - 30.

Mirror Unit.

#02 - 33 to #14 - 33.



TYPE B3-P

98 sq m / 1055 sq ft

#01 - 28.



TYPE B3-T

97 sq m / 1044 sq ft

#15 - 22, #15 - 28, #15 - 30.







## TYPE B3a

96 sq m / 1033 sq ft

#02 - 03 to #14 - 03, #02 - 07 to #14 - 07, #02 - 15 to #14 - 15.

Mirror Unit.

#02 - 12 to #14 - 12, #02 - 20 to #14 - 20.



## TYPE B3a-P

97 sq m / 1044 sq ft

#01 - 03.







## TYPE B3b

96 sq m / 1033 sq ft

#02 - 02 to #14 - 02, #02 - 06 to #14 - 06.

Mirror Unit.

#02 - 09 to #14 - 09.



## TYPE B3b-P

97 sq m / 1044 sq ft

#01 - 06.

Mirror Unit.

#01 - 09.



## TYPE B3b-T

 $96\ \text{sq}\ \text{m}\ /\ 1033\ \text{sq}\ \text{ft}$ 

#15 - 06.

Mirror Unit.

#15 - 09.







## TYPE C1

118 sq m / 1270 sq ft

#02 - 21 to #14 - 21, #02 - 29 to #14 - 29.

Mirror Unit.

#02 - 26 to #14 - 26, #02 - 34 to #14 - 34.







## TYPE C2

131 sq m / 1410sq ft

#02 - 08 to #14 - 08, #02 - 16 to #14 - 16.

Mirror Unit.

#02 - 11 to #14 - 11.









TYPE C3-P 153 sq m / 1647 sq ft #01 - 19.









## TYPE C4-P

156 sq m / 1679 sq ft #01 - 07, #01 - 15. Mirror Unit. #01 - 12, #01 - 20.









## TYPE C5-P

1