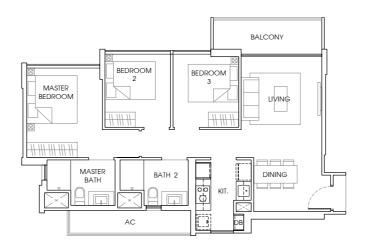

## TYPE C1

118 sq m / 1270 sq ft

#02 - 21 to #14 - 21, #02 - 29 to #14 - 29.

Mirror Unit.

#02 - 26 to #14 - 26, #02 - 34 to #14 - 34.