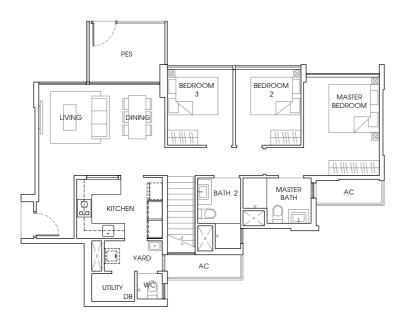

## TYPE C1

118 sq m / 1270 sq ft

#02 - 21 to #14 - 21, #02 - 29 to #14 - 29.

Mirror Unit.

#02 - 26 to #14 - 26, #02 - 34 to #14 - 34.