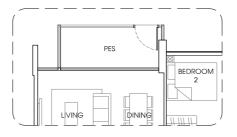

E B2

85 sq m / 915 sq ft #02 - 04 to #14 - 04. Mirror Unit. #02 - 19 to #14 - 19.



## TYPE B2-T 85 sq m / 915 sq ft

Mirror Unit #15 - 19







## TYPE B2a 85 sq m / 915 sq ft #02 - 05 to #14 - 05.







## TYPE B3

97 sq m / 1044 sq ft

#02 - 22 to #14 - 22, #02 - 28 to #14 - 28,

#02 - 30 to #14 - 30.

Mirror Unit.

#02 - 33 to #14 - 33.



TYPE B3-P

98 sq m / 1055 sq ft

#01 - 28.



TYPE B3-T

97 sq m / 1044 sq ft

#15 - 22, #15 - 28, #15 - 30.







## TYPE B3a

96 sq m / 1033 sq ft

#02 - 03 to #14 - 03, #02 - 07 to #14 - 07, #02 - 15 to #14 - 15.

Mirror Unit.

#02 - 12 to #14 - 12, #02 - 20 to #14 - 20.



## TYPE B3a-P

97 sq m / 1044 sq ft

#01 - 03.







## TYPE B3b

96 sq m / 1033 sq ft

#02 - 02 to #14 - 02, #02 - 06 to #14 - 06.

Mirror Unit.

#02 - 09 to #14 - 09.



## TYPE B3b-P

97 sq m / 1044 sq ft

#01 - 06.

Mirror Unit.

#01 - 09.



## TYPE B3b-T

 $96\ \text{sq}\ \text{m}\ /\ 1033\ \text{sq}\ \text{ft}$ 

#15 - 06.

Mirror Unit.

#15 - 09.







## TYPE C1

118 sq m / 1270 sq ft

#02 - 21 to #14 - 21, #02 - 29 to #14 - 29.

Mirror Unit.

#02 - 26 to #14 - 26, #02 - 34 to #14 - 34.







## TYPE C2

131 sq m / 1410sq ft

#02 - 08 to #14 - 08, #02 - 16 to #14 - 16.

Mirror Unit.

#02 - 11 to #14 - 11.









TYPE C3-P 153 sq m / 1647 sq ft #01 - 19.









## TYPE C4-P

156 sq m / 1679 sq ft #01 - 07, #01 - 15. Mirror Unit. #01 - 12, #01 - 20.









## TYPE C5-P

155 sq m / 1668 sq ft #01 - 22, #01 - 30. Mirror Unit. #01 - 33.









## TYPE C6-P

159 sq m / 1712 sq ft #01 - 21, #01 - 29. Mirror Unit. #01 - 26, #01 - 34.









##