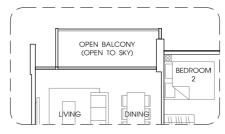

4 - 19.



## TYPE B2-T 85 sq m / 915 sq ft

Mirror Unit #15 - 19







## TYPE B2a 85 sq m / 915 sq ft #02 - 05 to #14 - 05.







## TYPE B3

97 sq m / 1044 sq ft

#02 - 22 to #14 - 22, #02 - 28 to #14 - 28,

#02 - 30 to #14 - 30.

Mirror Unit.

#02 - 33 to #14 - 33.



TYPE B3-P

98 sq m / 1055 sq ft

#01 - 28.



TYPE B3-T

97 sq m / 1044 sq ft

#15 - 22, #15 - 28, #15 - 30.







## TYPE B3a

96 sq m / 1033 sq ft

#02 - 03 to #14 - 03, #02 - 07 to #14 - 07, #02 - 15 to #14 - 15.

Mirror Unit.

#02 - 12 to #14 - 12, #02 - 20 to #14 - 20.



## TYPE B3a-P

97 sq m / 1044 sq ft

#01 - 03.







## TYPE B3b

96 sq m / 1033 sq ft

#02 - 02 to #14 - 02, #02 - 06 to #14 - 06.

Mirror Unit.

#02 - 09 to #14 - 09.



## TYPE B3b-P

97 sq m / 1044 sq ft

#01 - 06.

Mirror Unit.

#01 - 09.



## TYPE B3b-T

 $96\ \text{sq}\ \text{m}\ /\ 1033\ \text{sq}\ \text{ft}$ 

#15 - 06.

Mirror Unit.

#15 - 09.







## TYPE C1

118 sq m / 1270 sq ft

#02 - 21 to #14 - 21, #02 - 29 to #14 - 29.

Mirror Unit.

#02 - 26 to #14 - 26, #02 - 34 to #14 - 34.







## TYPE C2

131 sq m / 1410sq ft

#02 - 08 to #14 - 08, #02 - 16 to #14 - 16.

Mirror Unit.

#02 - 11 to #14 - 11.









TYPE C3-P 153 sq m / 1647 sq ft #01 - 19.









## TYPE C4-P

156 sq m / 1679 sq ft #01 - 07, #01 - 15. Mirror Unit. #01 - 12, #01 - 20.









## TYPE C5-P

155 sq m / 1668 sq ft #01 - 22, #01 - 30. Mirror Unit. #01 - 33.









## TYPE C6-P

159 sq m / 1712 sq ft #01 - 21, #01 - 29. Mirror Unit. #01 - 26, #01 - 34.









## TYPE C7-P

160 sq m / 1722 sq ft #01 - 08, #01-16. Mirror Unit. #01 - 11.