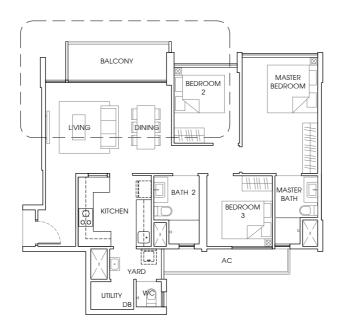

## TYPE A1

71 sq m / 764 sq ft

#02 - 23 to #14 - 23. #02 - 31 to #14 - 31.

Mirror Unit.

#02 - 36 to #14 - 36.