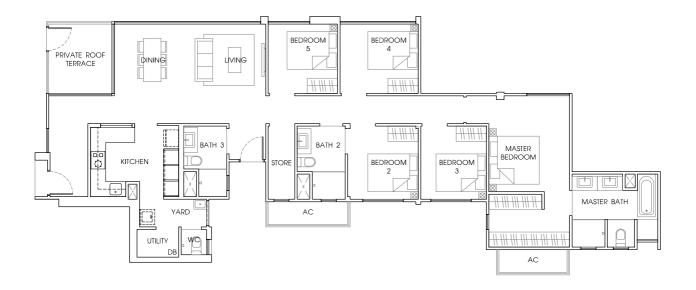

# TYPE PH1 155 sq m / 1668 sq ft #15 - 08.

TYPE PH2 154 sq m / 1658 sq ft #15 - 16.

TYPE PH3
154 sq m / 1658 sq ft
#15 - 26.

TYPE PH4 157 sq m / 1690 sq ft #15 - 34.