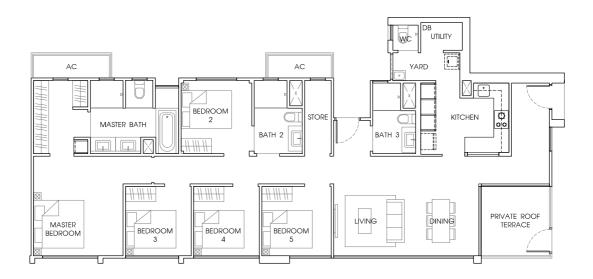

# TYPE PH1 155 sq m / 1668 sq ft #15 - 08.

TYPE PH2 154 sq m / 1658 sq ft #15 - 16.

TYPE PH3
154 sq m / 1658 sq ft
#15 - 26.

TYPE PH4 157 sq m / 1690 sq ft #15 - 34.