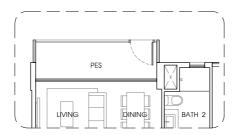

sq m / 775 sq ft

#01 - 23, #01 - 31.

Mirror Unit. #01 - 36.

### TYPE A1-T

71 sq m / 764 sq ft

#15 - 23, #15 - 31.

Mirror Unit. #15 - 36.







## TYPE A1a

70 sq m / 753 sq ft #02 - 14 to #14 - 14. Mirror Unit. #02 - 17 to #14 - 17.



## TYPE A1a-P

71 sq m / 764 sq ft #01 - 14. Mirror Unit. #01 - 17.



## TYPE A1a-T

70 sq m / 753 sq ft #15 - 14. Mirror Unit. #15 - 17.







## TYPE A2

71 sq m / 764 sq ft #02 - 01 to #14 - 01. Mirror Unit. #02 - 18 to #14 - 18.



### TYPE A2-P

72 sq m / 775 sq ft Mirror Unit. #01 - 18.



### TYPE A2-T

71 sq m / 764 sq ft #15 - 01. Mirror Unit. #15 - 18.







## TYPE B1

84 sq m / 904 sq ft

#02 - 10 to #14 - 10, #02 - 24 to #14 - 24,

#02 - 32 to #14 - 32.

Mirror Unit.

#02 - 13 to #14 - 13, #02 - 27 to #14 - 27, #02 - 35 to #14 - 35.



## TYPE B1-P

85 sq m / 915 sq ft

#01 - 10, #01 - 24, #01 - 32.

Mirror Unit.

#01 - 13, #01 - 27, #01 - 35.







## TYPE B2

85 sq m / 915 sq ft #02 - 04 to #14 - 04. Mirror Unit. #02 - 19 to #14 - 19.



## TYPE B2-T 85 sq m / 915 sq ft

Mirror Unit #15 - 19







## TYPE B2a 85 sq m / 915 sq ft #02 - 05 to #14 - 05.







## TYPE B3

97 sq m / 1044 sq ft

#02 - 22 to #14 - 22, #02 - 28 to #14 - 28,

#02 - 30 to #14 - 30.

Mirror Unit.

#02 - 33 to #14 - 33.



TYPE B3-P

98 sq m / 1055 sq ft

#01 - 28.



TYPE B3-T

97 sq m / 1044 sq ft

#15 - 22, #15 - 28, #15 - 30.







## TYPE B3a

96 sq m / 1033 sq ft

#02 - 03 to #14 - 03, #02 - 07 to #14 - 07, #02 - 15 to #14 - 15.

Mirror Unit.

#02 - 12 to #14 - 12, #02 - 20 to #14 - 20.



## TYPE B3a-P

97 sq m / 1044 sq ft

#01 - 03.