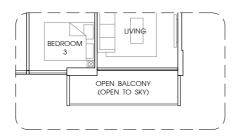

ror Unit. #02 - 17 to #14 - 17.



## TYPE A1a-P

71 sq m / 764 sq ft #01 - 14. Mirror Unit. #01 - 17.



## TYPE A1a-T

70 sq m / 753 sq ft #15 - 14. Mirror Unit. #15 - 17.







## TYPE A2

71 sq m / 764 sq ft #02 - 01 to #14 - 01. Mirror Unit. #02 - 18 to #14 - 18.



### TYPE A2-P

72 sq m / 775 sq ft Mirror Unit. #01 - 18.



### TYPE A2-T

71 sq m / 764 sq ft #15 - 01. Mirror Unit. #15 - 18.







## TYPE B1

84 sq m / 904 sq ft

#02 - 10 to #14 - 10, #02 - 24 to #14 - 24,

#02 - 32 to #14 - 32.

Mirror Unit.

#02 - 13 to #14 - 13, #02 - 27 to #14 - 27, #02 - 35 to #14 - 35.



## TYPE B1-P

85 sq m / 915 sq ft

#01 - 10, #01 - 24, #01 - 32.

Mirror Unit.

#01 - 13, #01 - 27, #01 - 35.







## TYPE B2

85 sq m / 915 sq ft #02 - 04 to #14 - 04. Mirror Unit. #02 - 19 to #14 - 19.



## TYPE B2-T 85 sq m / 915 sq ft

Mirror Unit #15 - 19







## TYPE B2a 85 sq m / 915 sq ft #02 - 05 to #14 - 05.







## TYPE B3

97 sq m / 1044 sq ft

#02 - 22 to #14 - 22, #02 - 28 to #14 - 28,

#02 - 30 to #14 - 30.

Mirror Unit.

#02 - 33 to #14 - 33.



TYPE B3-P

98 sq m / 1055 sq ft

#01 - 28.



TYPE B3-T

97 sq m / 1044 sq ft

#15 - 22, #15 - 28, #15 - 30.







## TYPE B3a

96 sq m / 1033 sq ft

#02 - 03 to #14 - 03, #02 - 07 to #14 - 07, #02 - 15 to #14 - 15.

Mirror Unit.

#02 - 12 to #14 - 12, #02 - 20 to #14 - 20.



## TYPE B3a-P

97 sq m / 1044 sq ft

#01 - 03.







## TYPE B3b

96 sq m / 1033 sq ft

#02 - 02 to #14 - 02, #02 - 06 to #14 - 06.

Mirror Unit.

#02 - 09 to #14 - 09.



## TYPE B3b-P

97 sq m / 1044 sq ft

#01 - 06.

Mirror Unit.

#01 - 09.



## TYPE