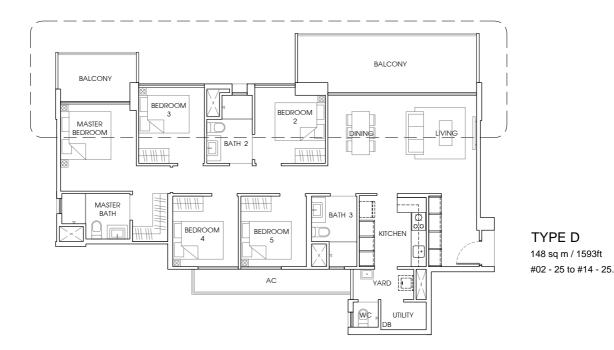

## TYPE C7-P

160 sq m / 1722 sq ft #01 - 08, #01-16. Mirror Unit. #01 - 11.

TYPE D-P 149 sq m / 1604 sq ft #01 - 25.