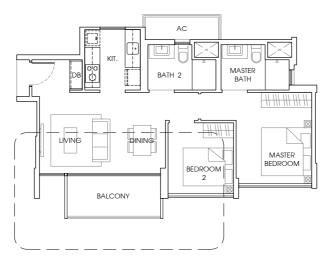

## TYPE B1

84 sq m / 904 sq ft

#02 - 10 to #14 - 10, #02 - 24 to #14 - 24,

#02 - 32 to #14 - 32.

Mirror Unit.

#02 - 13 to #14 - 13, #02 - 27 to #14 - 27, #02 - 35 to #14 - 35.

## TYPE B1-P

85 sq m / 915 sq ft

#01 - 10, #01 - 24, #01 - 32.

Mirror Unit.

#01 - 13, #01 - 27, #01 - 35.