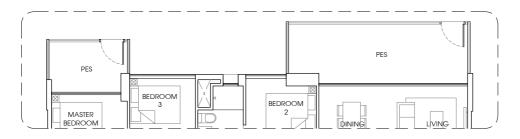

## TYPE C7-P

160 sq m / 1722 sq ft #01 - 08, #01-16. Mirror Unit. #01 - 11.

TYPE D-P 149 sq m / 1604 sq ft #01 - 25.