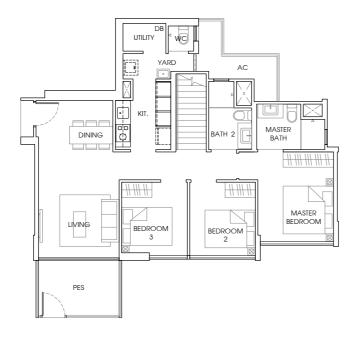

## TYPE B3

97 sq m / 1044 sq ft

#02 - 22 to #14 - 22, #02 - 28 to #14 - 28,

#02 - 30 to #14 - 30.

Mirror Unit.

#02 - 33 to #14 - 33.

TYPE B3-P

98 sq m / 1055 sq ft

#01 - 28.

TYPE B3-T

97 sq m / 1044 sq ft

#15 - 22, #15 - 28, #15 - 30.