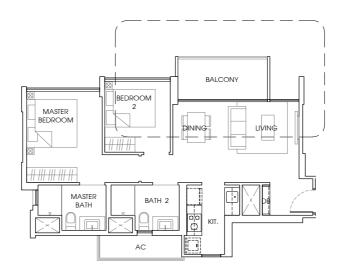

## TYPE A1

71 sq m / 764 sq ft

#02 - 23 to #14 - 23. #02 - 31 to #14 - 31.

Mirror Unit.

#02 - 36 to #14 - 36.



## DINING BEDROOM OPEN BALCONY (OPEN TO SKY)

## TYPE A1-P

72 sq m / 775 sq ft

#01 - 23, #01 - 31.

Mirror Unit. #01 - 36.

### TYPE A1-T

71 sq m / 764 sq ft

#15 - 23, #15 - 31.

Mirror Unit. #15 - 36.







## TYPE A1a

70 sq m / 753 sq ft #02 - 14 to #14 - 14. Mirror Unit. #02 - 17 to #14 - 17.



## TYPE A1a-P

71 sq m / 764 sq ft #01 - 14. Mirror Unit. #01 - 17.



## TYPE A1a-T

70 sq m / 753 sq ft #15 - 14. Mirror Unit. #15 - 17.







## TYPE A2

71 sq m / 764 sq ft #02 - 01 to #14 - 01. Mirror Unit. #02 - 18 to #14 - 18.



### TYPE A2-P

72 sq m / 775 sq ft Mirror Unit. #01 - 18.



### TYPE A2-T

71 sq m / 764 sq ft #15 - 01. Mirror Unit. #15 - 18.







## TYPE B1

84 sq m / 904 sq ft

#02 - 10 to #14 - 10, #02 - 24 to #14 - 24,

#02 - 32 to #14 - 32.

Mirror Unit.

#02 - 13 to #14 - 13, #02 - 27 to #14 - 27, #02 - 35 to #14 - 35.



## TYPE B1-P

85 sq m / 915 sq ft

#01 - 10, #01 - 24, #01 - 32.

Mirror Unit.

#01 - 13, #01 - 27, #01 - 35.







## TYPE B2

85 sq m / 915 sq ft #02 - 04 to #14 - 04. Mirror Unit. #02 - 19 to #14 - 19.



## TYPE B2-T 85 sq m / 915 sq ft

Mirror Unit #15 - 19







## TYPE B2a 85 sq m / 915 sq ft #02 - 05 to #14 - 05.







## TYPE B3

97 sq m / 1044 sq ft

#02 - 22 to #14 - 22